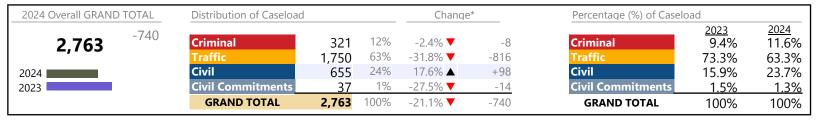

**Southampton** District: 5 FIPS: 175

January 2024 thru August 2024 Filings (Compared to January 2023 thru August 2023)

| 2024 Overall GRAND TOTAL | 2024 Overall GRAND TOTAL Distribution of Caseload |       | Change* |                 |        | Percentage (%) of Caselo | ad    |             |
|--------------------------|---------------------------------------------------|-------|---------|-----------------|--------|--------------------------|-------|-------------|
| -1,001                   | <u></u>                                           |       |         |                 |        |                          | 2023  | <u>2024</u> |
| 7,164                    | Criminal                                          | 345   | 5%      | 0.0%            | 0      | Criminal                 | 4.2%  | 4.8%        |
| 1,101                    | Traffic                                           | 6,113 | 85%     | -14.8% <b>▼</b> | -1,059 | Traffic                  | 87.8% | 85.3%       |
| 2024                     | Civil                                             | 680   | 9%      | 9.7% ▲          | +60    | Civil                    | 7.6%  | 9.5%        |
| 2023                     | <b>Civil Commitments</b>                          | 26    | 0%      | -7.1% <b>▼</b>  | -2     | <b>Civil Commitments</b> | 0.3%  | 0.4%        |
|                          | GRAND TOTAL                                       | 7,164 | 100%    | -12.3% ▼        | -1,001 | GRAND TOTAL              | 100%  | 100%        |

<sup>\*</sup> Compared to same time period as previous year

**Southampton**District: 5 FIPS: 175

January 2024 thru August 2024 Filings (Compared to January 2023 thru August 2023)

GRAND TOTAL 7,164 ▼ -12.3% -1,001