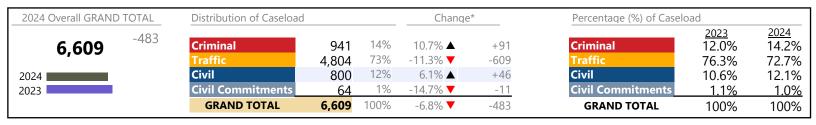

Virginia

January 2024 thru August 2024 Filings (Compared to January 2023 thru August 2023)

| 2024 Overall GRAND TOTAL             | Distribution of Caseload |           | Change* |        | Percentage (%) of Casel | Percentage (%) of Caseload |                      |               |
|--------------------------------------|--------------------------|-----------|---------|--------|-------------------------|----------------------------|----------------------|---------------|
| <b>1,609,437</b> <sup>+115,353</sup> | Criminal                 | 211,376   | 13%     | 5.2% ▲ | +10,478                 | Criminal                   | <u>2023</u><br>13.4% | 2024<br>13.1% |
| 1,005,157                            | Traffic                  | 921,109   | 57%     | 8.6% ▲ | +73,300                 | Traffic                    | 56.7%                | 57.2%         |
| 2024                                 | Civil                    | 442,707   | 28%     | 7.3% ▲ | +30,136                 | Civil                      | 27.6%                | 27.5%         |
| 2023                                 | <b>Civil Commitments</b> | 34,245    | 2%      | 4.4% ▲ | +1,439                  | <b>Civil Commitments</b>   | 2.2%                 | 2.1%          |
|                                      | GRAND TOTAL              | 1,609,437 | 100%    | 7.7% ▲ | +115,353                | GRAND TOTAL                | 100%                 | 100%          |