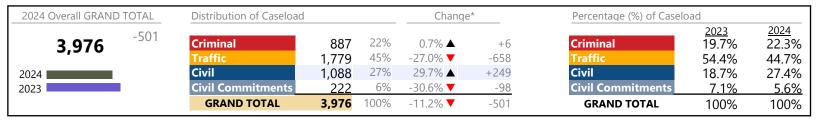

Portsmouth

FIPS: 740

District: 3

January 2024 thru August 2024 Filings (Compared to January 2023 thru August 2023)

2024 Overall GRAND TOTAL Distribution of Caseload Change\* Percentage (%) of Caseload 2024 13.2% 2023 15.2% +786 13% Criminal -9.9% **▼** -299 Criminal 2,711 20,540 44% 9,083 17.7% ▲ 39.1% 44.2% +1,364Civil Civil 41% 40.5% 8,321 -3.3% **▼** -286 43.6% 2024 **Civil Commitments** 2% 1.7% ▲ **Civil Commitments** 2023 425 2.1% 2.1% +7 **GRAND TOTAL** 20,540 100% +786 4.0% ▲ **GRAND TOTAL** 100% 100%