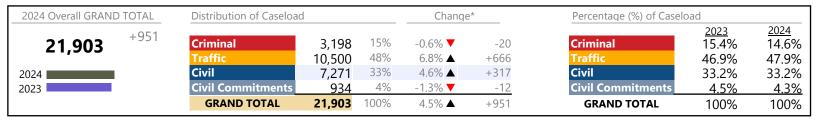

Virginia

January 2024 thru August 2024 Filings (Compared to January 2023 thru August 2023)

| 2024 Overall GRAND TOTAL             | Distribution of Caseload |           | Change* |        | Percentage (%) of Casel | Percentage (%) of Caseload |                      |               |
|--------------------------------------|--------------------------|-----------|---------|--------|-------------------------|----------------------------|----------------------|---------------|
| <b>1,609,437</b> <sup>+115,353</sup> | Criminal                 | 211,376   | 13%     | 5.2% ▲ | +10,478                 | Criminal                   | <u>2023</u><br>13.4% | 2024<br>13.1% |
| 1,005,157                            | Traffic                  | 921,109   | 57%     | 8.6% ▲ | +73,300                 | Traffic                    | 56.7%                | 57.2%         |
| 2024                                 | Civil                    | 442,707   | 28%     | 7.3% ▲ | +30,136                 | Civil                      | 27.6%                | 27.5%         |
| 2023                                 | <b>Civil Commitments</b> | 34,245    | 2%      | 4.4% ▲ | +1,439                  | <b>Civil Commitments</b>   | 2.2%                 | 2.1%          |
|                                      | GRAND TOTAL              | 1,609,437 | 100%    | 7.7% ▲ | +115,353                | GRAND TOTAL                | 100%                 | 100%          |