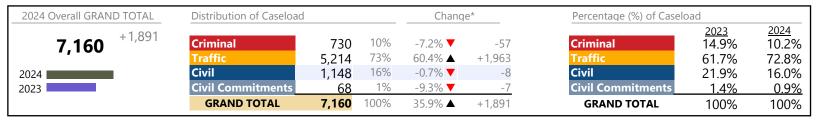

Franklin City
District: 5 FIPS: 620

January 2024 thru August 2024 Filings (Compared to January 2023 thru August 2023)

| 2024 Overall GRAND TOTAL | D TOTAL Distribution of Caseload |              | Change*    |                               | Percentage (%) of Caselo | Percentage (%) of Caseload |                        |                        |
|--------------------------|----------------------------------|--------------|------------|-------------------------------|--------------------------|----------------------------|------------------------|------------------------|
| <b>3,084</b> +984        | Criminal Traffic                 | 714<br>1,672 | 23%<br>54% | 36.3% <b>▲</b> 86.8% <b>▲</b> | +190<br>+777             | Criminal<br>Traffic        | 2023<br>25.0%<br>42.6% | 2024<br>23.2%<br>54.2% |
| 2024                     | Civil Civil Commitments          | 656          | 21%<br>1%  | 1.2% ▲<br>27.3% ▲             | +8                       | Civil Commitments          | 30.9%<br>1.6%          | 21.3%<br>1.4%          |
|                          | GRAND TOTAL                      | 3,084        | 100%       | 46.9% ▲                       | +984                     | GRAND TOTAL                | 100%                   | 100%                   |

<sup>\*</sup> Compared to same time period as previous year

January 2024 thru August 2024 Filings (Compared to January 2023 thru August 2023)

**Franklin City**District: 5 FIPS: 620

GRAND TOTAL 3,084 46.9% +984