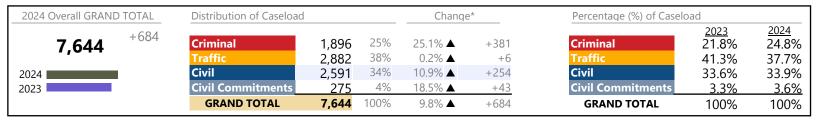

January 2024 thru August 2024 Filings (Compared to January 2023 thru August 2023)

Virginia Beach
District: 2 FIPS: 810

2024 Overall GRAND TOTAL Distribution of Caseload Change\* Percentage (%) of Caseload 2024 11.0% 2023 11.7% +2,364 11% Criminal -3.3% **▼** Criminal 86,082 9,440 -322 42% 2.1% 🛦 +756 42.2% 41.9% 36,064 Civil Civil 46% 45.6% 39,287 5.4% ▲ +2,02144.5% 2024 -91 **Civil Commitments** 1,291 1% -6.6% **▼ Civil Commitments** 2023 1.7% 1.5% **GRAND TOTAL** 100% 86,082 +2,364 2.8% **GRAND TOTAL** 100% 100%

#### Filings by Division & Code

| Division    | Case Type Description                       | Code | Summary | Change            | % Change | Absolute Change |
|-------------|---------------------------------------------|------|---------|-------------------|----------|-----------------|
| Criminal    | Misdemeanor                                 | M    | 5,712   | ▼                 | -0.9%    | -52             |
| Criminal    | Felony                                      | F    | 2,530   | ▼                 | -13.7%   | -402            |
|             | Capias                                      | CA   | 615     | <b>A</b>          | +24.5%   | +121            |
|             | Civil Violation                             | CV   | 448     | <b>A</b>          | +12.3%   | +49             |
|             | Show Cause                                  | SC   | 135     | ▼                 | -22.0%   | -38             |
|             | Total                                       |      | 9,440   | ▼                 | -3.3%    | -322            |
| Traffic     | Infraction                                  | I    | 25,904  | <b>A</b>          | +4.1%    | +1,018          |
|             | Misdemeanor                                 | M    | 8,813   | ▼                 | -1.8%    | -164            |
|             | Capias                                      | CA   | 765     | <b>A</b>          | +12.5%   | +85             |
|             | Show Cause                                  | SC   | 319     | <b>A</b>          | +19.5%   | +52             |
|             | Other                                       | 0    | 248     | ▼                 | -5.3%    | -14             |
|             | Civil Violation                             | CV   | 11      | ▼                 | -95.2%   | -217            |
|             | Restricted Operators License                | RL   | 4       | ▼                 | -50.0%   | -4              |
|             | Total                                       |      | 36,064  |                   | 2.1%     | +756            |
| Civil       | Garnishment                                 | GA   | 14,741  | <b>A</b>          | +11.1%   | +1,473          |
|             | Warrant in Debt                             | WD   | 11,450  | <b>A</b>          | +20.5%   | +1,949          |
|             | Unlawful Detainer                           | UD   | 6,815   | ▼                 | -13.7%   | -1,081          |
|             | Motion for Judgment                         | MJ   | 1,408   | ▼                 | -6.8%    | -102            |
|             | Abstract                                    | AJ   | 881     | <b>A</b>          | +5.8%    | +48             |
|             | Admin License                               | AL   | 805     | ▼                 | -13.6%   | -127            |
|             | Other                                       | OT   | 575     | ▼                 | -8.4%    | -53             |
|             | Show Cause                                  | SC   | 565     | <b>A</b>          | +0.9%    | +5              |
|             | Preliminary Protective Order                | PP   | 462     | ▼                 | -0.4%    | -2              |
|             | Protective Order                            | PO   | 397     | ▼                 | -1.5%    | -6              |
|             | Bond Forfeiture                             | BF   | 337     | <b>A</b>          | +3.7%    | +12             |
|             | Interrogatory                               | IN   | 334     | <b>A</b>          | +7.7%    | +24             |
|             | Detinue                                     | DT   | 290     | ▼                 | -22.9%   | -86             |
|             | Impoundment                                 | IM   | 72      | ▼                 | -35.1%   | -39             |
|             | Tenants Assertion                           | TA   | 63      | <b>A</b>          | +12.5%   | +7              |
|             | Counter Claim                               | CC   | 32      | ▼                 | -31.9%   | -15             |
|             | Overweight                                  | OC   | 32      | <b>A</b>          | +88.2%   | +15             |
|             | Capias                                      | CA   | 11      | ▼                 | -15.4%   | -2              |
|             | Petition-Restore Arms                       | PR   | 10      | <b>A</b>          | +42.9%   | +3              |
|             | Third Party Claim                           | TH   | 3       | ▼                 | -40.0%   | -2              |
|             | Cross Claim                                 | CR   | 2       | <b>A</b>          | +100.0%  | +1              |
|             | Mechanic's Lien                             | ML   | 1       | <b>A</b>          | -        | +1              |
|             | Restricted Operators License                | RL   | 1       | $\Leftrightarrow$ |          | -               |
|             | Petition to Require Blood Test              | BT   | 0       | ▼                 | -100.0%  | -2              |
|             | Total                                       |      | 39,287  | <b>A</b>          | 5.4%     | +2,021          |
| Civil       | Mental Commitment                           | MC   | 776     | ▼                 | -3.8%    | -31             |
| Commitments | Temporary Detention Order                   | TD   | 358     | ▼                 | -16.2%   | -69             |
| -ommunients | Other                                       | ОТ   | 97      | <b>A</b>          | +49.2%   | +32             |
|             | Emergency Custody Order                     | EC   | 59      | ▼                 | -28.0%   | -23             |
|             | Medical Emergency Temporary Detention Order | MT   | 1       | $\leftrightarrow$ |          | -               |
|             | Total                                       |      | 1,291   | ▼                 | -6.6%    | -91             |
|             | GRAND TOTAL                                 |      | 86,082  | <b>A</b>          | 2.8%     | +2,364          |