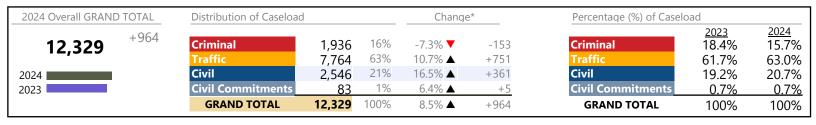

# Filings by Division & Code

| Division | Case Type Description            | Code | Summary | Change            | % Change | Absolute Chang |
|----------|----------------------------------|------|---------|-------------------|----------|----------------|
| riminal  | Misdemeanor                      | M    | 122,378 | <b>A</b>          | +8.2%    | +9,25          |
| IIIIIIII | Felony                           | F    | 56,445  | ▼                 | -1.2%    | -702           |
|          | Capias                           | CA   | 17,999  | <b>A</b>          | +9.0%    | +1,48          |
|          | Show Cause                       | SC   | 9,147   | <b>A</b>          | +3.7%    | +32            |
|          | Civil Violation                  | CV   | 5,227   | <b>A</b>          | +2.7%    | +13            |
|          | Motion                           | MO   | 103     | ▼                 | -11.2%   | -1.            |
|          | Restricted Operators License     | RL   | 77      | $\leftrightarrow$ |          |                |
|          | Total                            |      | 211,376 |                   | 5.2%     | +10,478        |
| Traffic  | Infraction                       | I    | 729,348 | <b>A</b>          | +9.2%    | +61,212        |
|          | Misdemeanor                      | M    | 171,283 | <b>A</b>          | +7.0%    | +11,13         |
|          | Capias                           | CA   | 6,347   | <b>A</b>          | +0.5%    | +33            |
|          | Show Cause                       | SC   | 4,935   | <b>A</b>          | +12.3%   | +54            |
|          | Civil Violation                  | CV   | 3,143   | <b>A</b>          | +35.1%   | +810           |
|          | Felony                           | F    | 2,782   | <b>A</b>          | +7.1%    | +184           |
|          | Other                            | 0    | 2,646   | ▼                 | -13.3%   | -407           |
|          | Restricted Operators License     | RL   | 336     | ▼                 | -22.0%   | -95            |
|          | Motion                           | MO   | 289     |                   | -29.2%   | -119           |
|          | Total                            |      | 921,109 |                   | 8.6%     | +73,300        |
| Civil    | Warrant in Debt                  | WD   | 170,101 | <b>A</b>          | +23.4%   | +32,258        |
|          | Garnishment                      | GA   | 114,628 | ▼                 | -0.6%    | -725           |
|          | Unlawful Detainer                | UD   | 91,661  | <b>A</b>          | +1.6%    | +1,437         |
|          | Other                            | OT   | 14,005  | ▼                 | -0.9%    | -130           |
|          | Admin License                    | AL   | 8,455   | ▼                 | 0.0%     | -1             |
|          | Preliminary Protective Order     | PP   | 8,314   | <b>A</b>          | +2.7%    | +222           |
|          | Protective Order                 | PO   | 6,419   | <b>A</b>          | +6.7%    | +401           |
|          | Show Cause                       | SC   | 4,785   | ▼                 | -8.5%    | -444           |
|          | Detinue                          | DT   | 4,534   | ▼                 | -14.1%   | -742           |
|          | Motion for Judgment              | MJ   | 4,117   | ▼                 | -16.8%   | -833           |
|          | Interrogatory                    | IN   | 3,931   | <b>A</b>          | +3.5%    | +133           |
|          | Abstract                         | AJ   | 3,455   | ▼                 | -21.4%   | -938           |
|          | Impoundment                      | IM   | 2,589   | <b>A</b>          | +4.1%    | +103           |
|          | Bond Forfeiture                  | BF   | 2,477   | ▼                 | -0.9%    | -22            |
|          | Zoning Violation                 | ZO   | 988     | ▼                 | -31.1%   | -446           |
|          | Tenants Assertion                | TA   | 683     | <b>A</b>          | +4.9%    | +32            |
|          | Overweight                       | OC   | 465     | ▼                 | -8.5%    | -43            |
|          | Counter Claim                    | CC   | 439     | ▼                 | -13.9%   | -71            |
|          | Capias                           | CA   | 164     | ▼                 | -19.6%   | -40            |
|          | Petition-Restore Arms            | PR   | 161     | ▼                 | -13.4%   | -25            |
|          | Motor Carrier                    | MC   | 146     | ▼                 | -0.7%    | -1             |
|          | Interrogatory-Not                | IC   | 94      | <b>A</b>          | +34.3%   | +24            |
|          | Restricted Operators License     | RL   | 32      | ▼                 | -30.4%   | -14            |
|          | Third Party Claim                | TH   | 28      | ▼                 | -26.3%   | -10            |
|          | Cross Claim                      | CR   | 12      | <b>A</b>          | +20.0%   | +2             |
|          | Mechanic's Lien                  | ML   | 8       | <b>A</b>          | +14.3%   | +1             |
|          | Detinue Seizure                  | DZ   | 6       | <b>A</b>          | +500.0%  | +5             |
|          | Petition to Require Blood Test   | ВТ   | 6       | <b>A</b>          | +50.0%   | +2             |
|          | Distress Seizure                 | DS   | 2       | <b>A</b>          | +100.0%  | + 1            |
|          | Attachment                       | AT   | 1       | <b>A</b>          | _        | +1             |
|          | Emergency Substantial Risk Order | SR   | 1       | ▼                 | -50.0%   | -1             |
|          | Total                            |      | 442,707 | <b>A</b>          | 7.3%     | +30,136        |
| Civil    | Mental Commitment                | MC   | 14,694  | <b>A</b>          | +3.9%    | +556           |
| CIVII    | Temporary Detention Order        | TD   | 10,989  | <b>A</b>          | +2.4%    | +260           |

 $<sup>\</sup>ensuremath{^{*}}$  Compared to same time period as previous year

Virginia

January 2024 thru August 2024 Filings (Compared to January 2023 thru August 2023)

GRAND TOTAL

|                             |                                             |    | Summary   | Change   | % Change | Absolute Change |
|-----------------------------|---------------------------------------------|----|-----------|----------|----------|-----------------|
| Civil                       | Emergency Custody Order                     | EC | 5,189     | <b>A</b> | +1.8%    | +91             |
|                             | 0.1                                         | OT | 2,921     | <u> </u> | +22.9%   | +544            |
| Commitments                 | Medical Emergency Temporary Detention Order | MT | 249       | <b>_</b> | -3.9%    | -10             |
|                             | Petition                                    | PT | 188       | <b>A</b> | +4.4%    | +8              |
|                             | Medical Emergency Custody Order             | ME | 15        | ▼        | -40.0%   | -10             |
|                             | Total                                       |    | 34,245    | <b>A</b> | 4.4%     | +1,439          |
|                             | GRAND TOTAL                                 |    | 1,609,437 | <b>A</b> | 7.7%     | +115,353        |
| Filings by Major C Category | ase Category                                |    | Summary   | Change   | % Change | Absolute Change |
| Felony                      |                                             |    | 59,227    | Change   | -0.9%    | -518            |
| Garnishment                 |                                             |    | 118,559   |          | -0.5%    | -592            |
| General Civil               |                                             |    | 181,068   | _        | +20.3%   |                 |
|                             | /: -   - + :                                |    | ·         |          |          | +30,612         |
| Infraction/Civil \          |                                             |    | 740,975   |          | +9.1%    | +61,713         |
| Involuntary Civil           |                                             |    | 3,109     | •        | +21.6%   | +552            |
| Landlord /Tenar             | nt                                          |    | 92,344    | <b>A</b> | +1.6%    | +1,469          |
| Misdemeanor                 |                                             |    | 295,094   | ▼        | +7.2%    | +19,831         |
| New to Workloa              | ad Study                                    |    | 1         | ▼        | -50.0%   | -1              |
| Other                       |                                             |    | 104,327   | <b>A</b> | +1.6%    | +1,664          |
| Protective Orde             | rs                                          |    | 14,733    | <b>A</b> | +4.4%    | +623            |