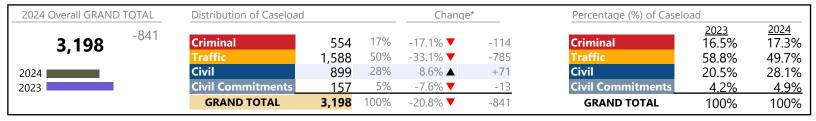

Portsmouth

FIPS: 740

District: 3

January 2024 thru August 2024 Filings (Compared to January 2023 thru August 2023)

2024 Overall GRAND TOTAL Distribution of Caseload Change\* Percentage (%) of Caseload 2024 13.2% 2023 15.2% +786 13% Criminal -9.9% **▼** -299 Criminal 2,711 20,540 44% 9,083 17.7% ▲ 39.1% 44.2% +1,364Civil Civil 41% 40.5% 8,321 -3.3% **▼** -286 43.6% 2024 **Civil Commitments** 2% 1.7% ▲ **Civil Commitments** 2023 425 2.1% 2.1% +7 **GRAND TOTAL** 20,540 100% +786 4.0% ▲ **GRAND TOTAL** 100% 100%

#### Filings by Division & Code

| Division   | Case Type Description        | Code | Summary | Change            | % Change   | Absolute Change |
|------------|------------------------------|------|---------|-------------------|------------|-----------------|
| Criminal   | Misdemeanor                  | M    | 1,506   | ▼                 | -9.7%      | -162            |
| Criminai   | Felony                       | F    | 833     | ▼                 | -17.3%     | -174            |
|            | Capias                       | CA   | 259     | <b>A</b>          | +6.6%      | +16             |
|            | Show Cause                   | SC   | 76      | <b>A</b>          | +100.0%    | +38             |
|            | Civil Violation              | CV   | 37      | ▼                 | -31.5%     | -17             |
|            | Total                        | ,    | 2,711   | ▼                 | -9.9%      | -299            |
| Traffic    | Infraction                   | I    | 7,774   | <b>A</b>          | +17.7%     | +1,170          |
| Trairie    | Misdemeanor                  | M    | 924     | <b>A</b>          | +12.4%     | +102            |
|            | Show Cause                   | SC   | 134     | ▼                 | -11.8%     | -18             |
|            | Capias                       | CA   | 131     | <b>A</b>          | +3.1%      | +4              |
|            | Civil Violation              | CV   | 106     | <b>A</b>          | +10,500.0% | +105            |
|            | Restricted Operators License | RL   | 11      | ▼                 | -15.4%     | -2              |
|            | Felony                       | F    | 2       | <b>A</b>          | -          | +2              |
|            | Other                        | 0    | 1       | <b>A</b>          | -          | +1              |
|            | Total                        |      | 9,083   | <b>A</b>          | 17.7%      | +1,364          |
| Civil      | Unlawful Detainer            | UD   | 2,870   | ▼                 | -2.4%      | -70             |
| CIVII      | Warrant in Debt              | WD   | 2,584   | <b>A</b>          | +41.0%     | +751            |
|            | Garnishment                  | GA   | 1,742   | ▼                 | -23.9%     | -547            |
|            | Other                        | ОТ   | 412     | ▼                 | -10.0%     | -46             |
|            | Preliminary Protective Order | PP   | 197     | ▼                 | -7.5%      | -16             |
|            | Protective Order             | PO   | 165     | ▼                 | -24.0%     | -52             |
|            | Show Cause                   | SC   | 79      | ▼                 | -4.8%      | -4              |
|            | Abstract                     | AJ   | 63      | ▼                 | -44.7%     | -51             |
|            | Interrogatory                | IN   | 52      | ▼                 | -20.0%     | -13             |
|            | Motion for Judgment          | MJ   | 52      | ▼                 | -82.0%     | -237            |
|            | Admin License                | AL   | 37      | ▼                 | -14.0%     | -6              |
|            | Detinue                      | DT   | 37      | <b>A</b>          | +184.6%    | +24             |
|            | Counter Claim                | CC   | 11      | $\leftrightarrow$ |            | -               |
|            | Bond Forfeiture              | BF   | 6       | ▼                 | -45.5%     | -5              |
|            | Tenants Assertion            | TA   | 6       | ▼                 | -60.0%     | -9              |
|            | Capias                       | CA   | 5       | ▼                 | -44.4%     | -4              |
|            | Petition-Restore Arms        | PR   | 2       | ▼                 | -33.3%     | -1              |
|            | Restricted Operators License | RL   | 1       | <b>A</b>          | -          | +1              |
|            | Impoundment                  | IM   | 0       | ▼                 | -100.0%    | -1              |
|            | Total                        |      | 8,321   | ▼                 | -3.3%      | -286            |
| Civil      | Emergency Custody Order      | EC   | 226     | ▼                 | -15.0%     | -40             |
| ommitment: | Mantal Camanitanana          | MC   | 172     | <b>A</b>          | +35.4%     | +45             |
| mmitment:  | Other                        | ОТ   | 27      | <b>A</b>          | +12.5%     | +3              |
|            | Temporary Detention Order    | TD   | 0       | ▼                 | -100.0%    | -1              |
|            | Total                        | -    | 425     | <b>A</b>          | 1.7%       | +7              |
|            |                              |      |         |                   |            |                 |

### Filings by Major Case Category\*\*

| Summary | Change                | % Change                    | Absolute Change |
|---------|-----------------------|-----------------------------|-----------------|
| 835     | <b>A</b>              | -17.1%                      | -172            |
| 1,794   | ▼                     | -23.8%                      | -560            |
| 2,679   | <b>A</b>              | +24.9%                      | +534            |
| 7,918   | <b>A</b>              | +18.9%                      | +1,259          |
|         | 835<br>1,794<br>2,679 | 835 ▲<br>1,794 ▼<br>2,679 ▲ | 835             |

20,540

**GRAND TOTAL** 

4.0%

+786

**Portsmouth** 

January 2024 thru August 2024 Filings (Compared to January 2023 thru August 2023)

District: 3 FIPS: 740

| Involuntary Civil Commitments | 27     | <b>A</b> | +12.5% | +3   |
|-------------------------------|--------|----------|--------|------|
| Landlord /Tenant              | 2,876  | ▼        | -2.7%  | -79  |
| Misdemeanor                   | 2,442  | <b>A</b> | -2.4%  | -61  |
| Other                         | 1,607  | ▼        | -4.2%  | -70  |
| Protective Orders             | 362    | ▼        | -15.8% | -68  |
| GRAND TOTAL                   | 20,540 | <b>A</b> | 4.0%   | +786 |