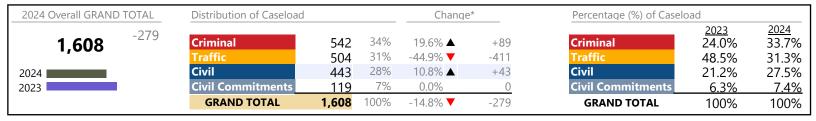

Portsmouth

FIPS: 740

District: 3

January 2024 thru August 2024 Filings (Compared to January 2023 thru August 2023)

2024 Overall GRAND TOTAL Distribution of Caseload Change\* Percentage (%) of Caseload 2024 13.2% 2023 15.2% +786 13% Criminal -9.9% **▼** -299 Criminal 2,711 20,540 44% 9,083 17.7% ▲ 39.1% 44.2% +1,364Civil Civil 41% 40.5% 8,321 -3.3% **▼** -286 43.6% 2024 **Civil Commitments** 2% 1.7% ▲ **Civil Commitments** 2023 425 2.1% 2.1% +7 **GRAND TOTAL** 20,540 100% +786 4.0% ▲ **GRAND TOTAL** 100% 100%

#### Filings by Division & Code

| Division   | Case Type Description        | Code | Summary | Change            | % Change   | Absolute Change |
|------------|------------------------------|------|---------|-------------------|------------|-----------------|
| Criminal   | Misdemeanor                  | M    | 1,506   | ▼                 | -9.7%      | -162            |
| Criminai   | Felony                       | F    | 833     | ▼                 | -17.3%     | -174            |
|            | Capias                       | CA   | 259     | <b>A</b>          | +6.6%      | +16             |
|            | Show Cause                   | SC   | 76      | <b>A</b>          | +100.0%    | +38             |
|            | Civil Violation              | CV   | 37      | ▼                 | -31.5%     | -17             |
|            | Total                        | ,    | 2,711   | ▼                 | -9.9%      | -299            |
| Traffic    | Infraction                   | I    | 7,774   | <b>A</b>          | +17.7%     | +1,170          |
| Trairie    | Misdemeanor                  | M    | 924     | <b>A</b>          | +12.4%     | +102            |
|            | Show Cause                   | SC   | 134     | ▼                 | -11.8%     | -18             |
|            | Capias                       | CA   | 131     | <b>A</b>          | +3.1%      | +4              |
|            | Civil Violation              | CV   | 106     | <b>A</b>          | +10,500.0% | +105            |
|            | Restricted Operators License | RL   | 11      | ▼                 | -15.4%     | -2              |
|            | Felony                       | F    | 2       | <b>A</b>          | -          | +2              |
|            | Other                        | 0    | 1       | <b>A</b>          | -          | +1              |
|            | Total                        |      | 9,083   | <b>A</b>          | 17.7%      | +1,364          |
| Civil      | Unlawful Detainer            | UD   | 2,870   | ▼                 | -2.4%      | -70             |
| CIVII      | Warrant in Debt              | WD   | 2,584   | <b>A</b>          | +41.0%     | +751            |
|            | Garnishment                  | GA   | 1,742   | ▼                 | -23.9%     | -547            |
|            | Other                        | ОТ   | 412     | ▼                 | -10.0%     | -46             |
|            | Preliminary Protective Order | PP   | 197     | ▼                 | -7.5%      | -16             |
|            | Protective Order             | PO   | 165     | ▼                 | -24.0%     | -52             |
|            | Show Cause                   | SC   | 79      | ▼                 | -4.8%      | -4              |
|            | Abstract                     | AJ   | 63      | ▼                 | -44.7%     | -51             |
|            | Interrogatory                | IN   | 52      | ▼                 | -20.0%     | -13             |
|            | Motion for Judgment          | MJ   | 52      | ▼                 | -82.0%     | -237            |
|            | Admin License                | AL   | 37      | ▼                 | -14.0%     | -6              |
|            | Detinue                      | DT   | 37      | <b>A</b>          | +184.6%    | +24             |
|            | Counter Claim                | CC   | 11      | $\leftrightarrow$ |            | -               |
|            | Bond Forfeiture              | BF   | 6       | ▼                 | -45.5%     | -5              |
|            | Tenants Assertion            | TA   | 6       | ▼                 | -60.0%     | -9              |
|            | Capias                       | CA   | 5       | ▼                 | -44.4%     | -4              |
|            | Petition-Restore Arms        | PR   | 2       | ▼                 | -33.3%     | -1              |
|            | Restricted Operators License | RL   | 1       | <b>A</b>          | -          | +1              |
|            | Impoundment                  | IM   | 0       | ▼                 | -100.0%    | -1              |
|            | Total                        |      | 8,321   | ▼                 | -3.3%      | -286            |
| Civil      | Emergency Custody Order      | EC   | 226     | ▼                 | -15.0%     | -40             |
| ommitment: | Mantal Camanitanana          | MC   | 172     | <b>A</b>          | +35.4%     | +45             |
| mmitment:  | Other                        | ОТ   | 27      | <b>A</b>          | +12.5%     | +3              |
|            | Temporary Detention Order    | TD   | 0       | ▼                 | -100.0%    | -1              |
|            | Total                        | -    | 425     | <b>A</b>          | 1.7%       | +7              |
|            |                              |      |         |                   |            |                 |