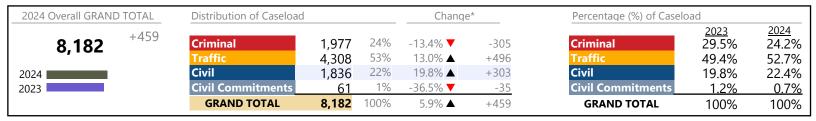

Franklin City
District: 5 FIPS: 620

January 2024 thru August 2024 Filings (Compared to January 2023 thru August 2023)

| 2024 Overall GRAND TOTAL | D TOTAL Distribution of Caseload |              | Change*    |                               | Percentage (%) of Caselo | Percentage (%) of Caseload |                        |                        |
|--------------------------|----------------------------------|--------------|------------|-------------------------------|--------------------------|----------------------------|------------------------|------------------------|
| <b>3,084</b> +984        | Criminal Traffic                 | 714<br>1,672 | 23%<br>54% | 36.3% <b>▲</b> 86.8% <b>▲</b> | +190<br>+777             | Criminal<br>Traffic        | 2023<br>25.0%<br>42.6% | 2024<br>23.2%<br>54.2% |
| 2024                     | Civil Civil Commitments          | 656          | 21%<br>1%  | 1.2% ▲<br>27.3% ▲             | +8                       | Civil Commitments          | 30.9%<br>1.6%          | 21.3%<br>1.4%          |
|                          | GRAND TOTAL                      | 3,084        | 100%       | 46.9% ▲                       | +984                     | GRAND TOTAL                | 100%                   | 100%                   |