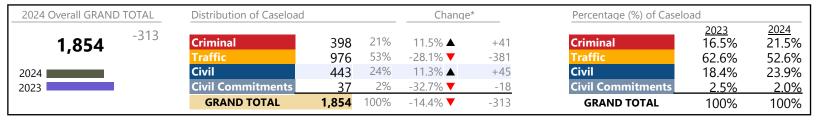

**Isle of Wight**District: 5 FIPS: 093

January 2024 thru August 2024 Filings (Compared to January 2023 thru August 2023)

| 2024 Overall GRAND TOTA | Overall GRAND TOTAL Distribution of Caseload |       | Change* |         |      | Percentage (%) of Caselo | oad   |       |
|-------------------------|----------------------------------------------|-------|---------|---------|------|--------------------------|-------|-------|
| +6                      | 20                                           |       |         |         |      | <u> </u>                 | 2023  | 2024  |
| 7,091                   | Criminal                                     | 686   | 10%     | 25.6% ▲ | +140 | Criminal                 | 8.5%  | 9.7%  |
| 1,00                    | Traffic                                      | 4,762 | 67%     | 6.6% ▲  | +296 | Traffic                  | 69.8% | 67.2% |
| 2024                    | Civil                                        | 1,596 | 23%     | 17.4% ▲ | +236 | Civil                    | 21.2% | 22.5% |
| 2023                    | <b>Civil Commitments</b>                     | 47    | 1%      | 62.1% ▲ | +18  | <b>Civil Commitments</b> | 0.5%  | 0.7%  |
|                         | GRAND TOTAL                                  | 7,091 | 100%    | 10.8% ▲ | +690 | GRAND TOTAL              | 100%  | 100%  |

January 2024 thru August 2024 Filings (Compared to January 2023 thru August 2023)

**Isle of Wight**District: 5 FIPS: 093

| Protective Orders | 54    | <b>A</b> | +237.5% | +38  |
|-------------------|-------|----------|---------|------|
| GRAND TOTAL       | 7,091 | <b>A</b> | 10.8%   | +690 |