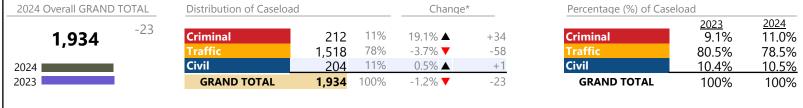

**Brunswick** 

January 2024 thru August 2024 Filings (Compared to January 2023 thru August 2023)

District: 6 FIPS: 025

| 2024 Overall GRAND TOTAL | Distribution of Caseload |        |      | Chang          | e*     | Percentage (%) of Caselo | oad                 |              |
|--------------------------|--------------------------|--------|------|----------------|--------|--------------------------|---------------------|--------------|
| <b>19,198</b> +2,172     | Criminal                 | 393    | 2%   | 26.8% ▲        | +83    | Criminal                 | <u>2023</u><br>1.8% | 2024<br>2.0% |
| 15,155                   | Traffic                  | 18,163 | 95%  | 12.1% ▲        | +1,958 | Traffic                  | 95.2%               | 94.6%        |
| 2024                     | Civil                    | 617    | 3%   | 27.5% ▲        | +133   | Civil                    | 2.8%                | 3.2%         |
| 2023                     | <b>Civil Commitments</b> | 25     | 0%   | -7.4% <b>▼</b> | -2     | <b>Civil Commitments</b> | 0.2%                | 0.1%         |
|                          | GRAND TOTAL              | 19,198 | 100% | 12.8% ▲        | +2,172 | GRAND TOTAL              | 100%                | 100%         |

# Filings by Division & Code

| Division    | Case Type Description        | Code | Summary                               | Change   | % Change | Absolute Change |
|-------------|------------------------------|------|---------------------------------------|----------|----------|-----------------|
| Criminal    | Misdemeanor                  | M    | 255                                   | <b>A</b> | +26.2%   | +53             |
| Criminal    | Felony                       | F    | 96                                    | <b>A</b> | +33.3%   | +24             |
|             | Show Cause                   | SC   | 21                                    | <b>A</b> | +50.0%   | +7              |
|             | Civil Violation              | CV   | 12                                    | <b>A</b> | +20.0%   | +2              |
|             | Capias                       | CA   | 9                                     | ▼        | -25.0%   | -3              |
|             | Total                        |      | 393                                   | <b>A</b> | 26.8%    | +83             |
| Traffic     | Infraction                   | I    | 14,558                                | <b>A</b> | +13.5%   | +1,728          |
| Harric      | Misdemeanor                  | M    | 3,583                                 | <b>A</b> | +6.6%    | +221            |
|             | Felony                       | F    | 14                                    | <b>A</b> | +100.0%  | +7              |
|             | Civil Violation              | CV   | 3                                     | <b>A</b> | +200.0%  | +2              |
|             | Restricted Operators License | RL   | 3                                     | <b>A</b> | -        | +3              |
|             | Capias                       | CA   | 2                                     |          | -60.0%   | -3              |
|             | Total                        |      | 18,163                                | <b>A</b> | 12.1%    | +1,958          |
| Civil       | Warrant in Debt              | WD   | 231                                   | <b>A</b> | +34.3%   | +59             |
| Civii       | Garnishment                  | GA   | 196                                   | <b>A</b> | +9.5%    | +17             |
|             | Unlawful Detainer            | UD   | 90                                    | <b>A</b> | +91.5%   | +43             |
|             | Admin License                | AL   | 23                                    | <b>A</b> | +130.0%  | +13             |
|             | Other                        | OT   | 17                                    | <b>_</b> | -22.7%   | -5              |
|             | Overweight                   | OC   | 15                                    | <b>A</b> | +15.4%   | +2              |
|             | Preliminary Protective Order | PP   | 11                                    | <b>A</b> | +10.0%   | +1              |
|             | Motor Carrier                | MC   | 10                                    | <b>A</b> | +42.9%   | +3              |
|             | Impoundment                  | IM   | 5                                     | <b>A</b> | +400.0%  | +4              |
|             | Detinue                      | DT   | 4                                     | <b>A</b> | +33.3%   | +1              |
|             | Motion for Judgment          | MJ   | 4                                     | <b>A</b> | +300.0%  | +3              |
|             | Bond Forfeiture              | BF   | 3                                     | ▼        | -66.7%   | -6              |
|             | Protective Order             | PO   | 3                                     | ▼        | -50.0%   | -3              |
|             | Interrogatory                | IN   | 2                                     | <b>A</b> | +100.0%  | +1              |
|             | Show Cause                   | SC   | 2                                     | <b>A</b> | -        | +2              |
|             | Tenants Assertion            | TA   | 1                                     | <b>A</b> | -        | +1              |
|             | Abstract                     | AJ   | 0                                     | ▼        | -100.0%  | -2              |
|             | Petition-Restore Arms        | PR   | 0                                     | ▼        | -100.0%  | -1              |
|             | Total                        |      | 617                                   | <b>A</b> | 27.5%    | +133            |
| Civil       | Temporary Detention Order    | TD   | 17                                    | ▼        | -15.0%   | -3              |
| Commitments | Emergency Custody Order      | EC   | 7                                     | <b>A</b> | +40.0%   | +2              |
|             | Mental Commitment            | MC   | 1                                     | ▼        | -50.0%   | -1              |
|             | Total                        |      | 25                                    | ▼        | -7.4%    | -2              |
|             | GRAND TOTAL                  |      | 19,198                                | <b>A</b> | 12.8%    | +2,172          |
|             |                              |      | · · · · · · · · · · · · · · · · · · · |          |          |                 |

| Category                   | Summary | Change   | % Change | Absolute Change |
|----------------------------|---------|----------|----------|-----------------|
| Felony                     | 110     | <b>A</b> | +39.2%   | +31             |
| Garnishment                | 198     | <b>A</b> | +10.0%   | +18             |
| General Civil              | 245     | <b>A</b> | +35.4%   | +64             |
| Infraction/Civil Violation | 14,598  | <b>A</b> | +13.5%   | +1,737          |
| Landlord /Tenant           | 91      | <b>A</b> | +93.6%   | +44             |
| Misdemeanor                | 3,841   | <b>A</b> | +7.8%    | +277            |
| Other                      | 101     | <b>A</b> | +3.1%    | +3              |
|                            |         |          |          |                 |

January 2024 thru August 2024 Filings (Compared to January 2023 thru August 2023)

**Brunswick**District: 6 FIPS: 025

 Protective Orders
 14
 ▼
 -12.5%
 -7

 GRAND TOTAL
 19,198
 ▲
 12.8%
 +2,172

January 2024 thru August 2024 Filings (Compared to January 2023 thru August 2023)