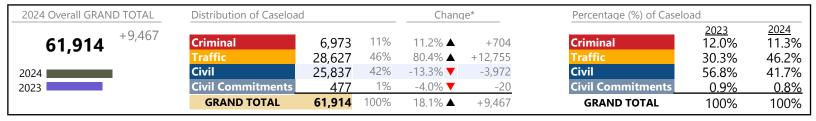

Norfolk

January 2024 thru August 2024 Filings (Compared to January 2023 thru August 2023)

District: 4 FIPS: 710

#### Filings by Division & Code

| Division    | Case Type Description                       | Code | Summary | Change   | % Change | Absolute Change |
|-------------|---------------------------------------------|------|---------|----------|----------|-----------------|
| Criminal    | Misdemeanor                                 | M    | 4,627   | <b>A</b> | +13.4%   | +545            |
| Criminai    | Felony                                      | F    | 1,856   | <b>A</b> | +7.8%    | +135            |
|             | Show Cause                                  | SC   | 263     | <b>A</b> | +4.8%    | +12             |
|             | Capias                                      | CA   | 138     | <b>A</b> | +1.5%    | +2              |
|             | Civil Violation                             | CV   | 89      |          | +12.7%   | +10             |
|             | Total                                       |      | 6,973   | <b>A</b> | 11.2%    | +704            |
| Traffic     | Infraction                                  | I    | 24,992  | <b>A</b> | +92.3%   | +11,993         |
| Harric      | Misdemeanor                                 | M    | 3,230   | <b>A</b> | +31.2%   | +768            |
|             | Show Cause                                  | SC   | 154     | <b>A</b> | +57.1%   | +56             |
|             | Other                                       | 0    | 140     | ▼        | -28.9%   | -57             |
|             | Felony                                      | F    | 80      | <b>A</b> | +19.4%   | +13             |
|             | Restricted Operators License                | RL   | 25      | ▼        | -21.9%   | -7              |
|             | Capias                                      | CA   | 6       | ▼        | -64.7%   | -11             |
|             | Total                                       |      | 28,627  | <b>A</b> | 80.4%    | +12,755         |
| Civil       | Garnishment                                 | GA   | 8,679   | ▼        | -32.8%   | -4,244          |
| CIVII       | Warrant in Debt                             | WD   | 6,883   | <b>A</b> | +15.0%   | +899            |
|             | Unlawful Detainer                           | UD   | 6,186   | ▼        | -5.2%    | -340            |
|             | Other                                       | OT   | 1,189   | ▼        | -2.3%    | -28             |
|             | Preliminary Protective Order                | PP   | 663     | <b>A</b> | +5.1%    | +32             |
|             | Protective Order                            | PO   | 557     | <b>A</b> | +12.5%   | +62             |
|             | Abstract                                    | AJ   | 428     | ▼        | -28.2%   | -168            |
|             | Show Cause                                  | SC   | 361     | ▼        | -34.4%   | -189            |
|             | Bond Forfeiture                             | BF   | 198     | ▼        | -9.2%    | -20             |
|             | Admin License                               | AL   | 156     | <b>A</b> | +28.9%   | +35             |
|             | Interrogatory                               | IN   | 141     | ▼        | +23.7%   | +27             |
|             | Motion for Judgment                         | MJ   | 137     | ▼        | -23.9%   | -43             |
|             | Detinue                                     | DT   | 135     | ▼        | -11.8%   | -18             |
|             | Tenants Assertion                           | TA   | 78      | <b>A</b> | +39.3%   | +22             |
|             | Counter Claim                               | CC   | 26      | <b>A</b> | +4.0%    | +1              |
|             | Impoundment                                 | IM   | 12      | <b>A</b> | +140.0%  | +7              |
|             | Third Party Claim                           | TH   | 5       | <b>A</b> | +25.0%   | +1              |
|             | Capias                                      | CA   | 1       | ▼        | -75.0%   | -3              |
|             | Overweight                                  | OC   | 1       | ▼        | -50.0%   | -1              |
|             | Petition-Restore Arms                       | PR   | 1       | <b>V</b> | -66.7%   | -2              |
|             | Detinue Seizure                             | DZ   | 0       | ▼        | -100.0%  | -1              |
|             | Restricted Operators License                | RL   | 0       |          | -100.0%  | -1              |
|             | Total                                       |      | 25,837  | ▼        | -13.3%   | -3,972          |
| Civil       | Emergency Custody Order                     | EC   | 192     | <b>A</b> | +47.7%   | +62             |
| Commitments | Mental Commitment                           | MC   | 175     | ▼        | -20.8%   | -46             |
|             | Temporary Detention Order                   | TD   | 60      | <b>A</b> | +71.4%   | +25             |
|             | Other                                       | ОТ   | 26      | ▼        | -44.7%   | -21             |
|             | Petition                                    | PT   | 23      | ▼        | -60.3%   | -35             |
|             | Medical Emergency Custody Order             | ME   | 11      | <b>A</b> | -        | +1              |
|             | Medical Emergency Temporary Detention Order | MT   | 0       | <b>V</b> | -100.0%  | -6              |
|             | Total                                       |      | 477     | <b>_</b> | -4.0%    | -20             |
|             | GRAND TOTAL                                 |      | 61,914  | <b>A</b> | 18.1%    | +9,467          |

January 2024 thru August 2024 Filings (Compared to January 2023 thru August 2023)

Norfolk
District: 4 FIPS: 710

| Filings by Major Case Category** |         |          |          |                 |
|----------------------------------|---------|----------|----------|-----------------|
| Category                         | Summary | Change   | % Change | Absolute Change |
| Felony                           | 1,936   | <b>A</b> | +8.3%    | +148            |
| Garnishment                      | 8,820   | ▼        | -32.3%   | -4,217          |
| General Civil                    | 7,269   | ▼        | +12.9%   | +830            |
| Infraction/Civil Violation       | 25,222  | <b>A</b> | +90.0%   | +11,945         |
| Involuntary Civil Commitments    | 49      | ▼        | -53.3%   | -56             |
| Landlord /Tenant                 | 6,264   | <b>A</b> | -4.8%    | -318            |
| Misdemeanor                      | 7,882   | ▼        | +19.8%   | +1,305          |
| Other                            | 3,252   | <b>A</b> | -7.5%    | -264            |
| Protective Orders                | 1,220   | <b>A</b> | +8.3%    | +94             |
| GRAND TOTAL                      | 61,914  | <b>A</b> | 18.1%    | +9,467          |