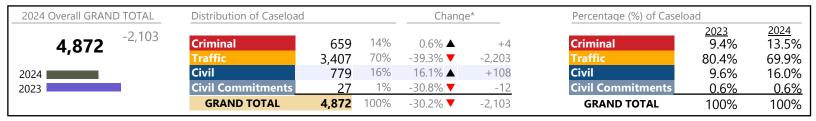

Franklin City
District: 5 FIPS: 620

January 2024 thru August 2024 Filings (Compared to January 2023 thru August 2023)

| 2024 Overall GRAND TOTAL | D TOTAL Distribution of Caseload |              | Change*    |                               | Percentage (%) of Caselo | Percentage (%) of Caseload |                        |                        |
|--------------------------|----------------------------------|--------------|------------|-------------------------------|--------------------------|----------------------------|------------------------|------------------------|
| <b>3,084</b> +984        | Criminal Traffic                 | 714<br>1,672 | 23%<br>54% | 36.3% <b>▲</b> 86.8% <b>▲</b> | +190<br>+777             | Criminal<br>Traffic        | 2023<br>25.0%<br>42.6% | 2024<br>23.2%<br>54.2% |
| 2024                     | Civil Civil Commitments          | 656          | 21%<br>1%  | 1.2% ▲<br>27.3% ▲             | +8                       | Civil Commitments          | 30.9%<br>1.6%          | 21.3%<br>1.4%          |
|                          | GRAND TOTAL                      | 3,084        | 100%       | 46.9% ▲                       | +984                     | GRAND TOTAL                | 100%                   | 100%                   |

<sup>\*</sup> Compared to same time period as previous year

January 2024 thru August 2024 Filings (Compared to January 2023 thru August 2023)

**Franklin City**District: 5 FIPS: 620

GRAND TOTAL 3,084 46.9% +984