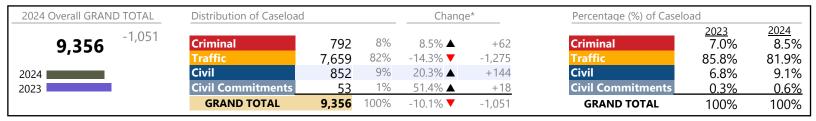

**Suffolk** 

January 2024 thru August 2024 Filings (Compared to January 2023 thru August 2023) District: 5 FIPS: 800

| 2024 Overall GRAND TOTAL | 2024 Overall GRAND TOTAL Distribution of Caseloac |        | d Change* |                |        | Percentage (%) of Caselo | oad         |             |
|--------------------------|---------------------------------------------------|--------|-----------|----------------|--------|--------------------------|-------------|-------------|
| +1,341                   |                                                   |        |           |                |        |                          | <u>2023</u> | <u>2024</u> |
| 14,665                   | Criminal                                          | 2,419  | 16%       | -4.3% <b>V</b> | -108   | Criminal                 | 19.0%       | 16.5%       |
| 1 1,000                  | Traffic                                           | 5,370  | 37%       | 18.9% ▲        | +853   | Traffic                  | 33.9%       | 36.6%       |
| 2024                     | Civil                                             | 6,493  | 44%       | 10.1% ▲        | +594   | Civil                    | 44.3%       | 44.3%       |
| 2023                     | <b>Civil Commitments</b>                          | 383    | 3%        | 0.5% ▲         | +2     | <b>Civil Commitments</b> | 2.9%        | 2.6%        |
|                          | GRAND TOTAL                                       | 14,665 | 100%      | 10.1% ▲        | +1,341 | GRAND TOTAL              | 100%        | 100%        |

January 2024 thru August 2024 Filings (Compared to January 2023 thru August 2023)

Suffolk
District: 5 FIPS: 800

| GRAND TOTAL                | 14,665 | <b>A</b> | 10.1%  | +1,341 |
|----------------------------|--------|----------|--------|--------|
| Protective Orders          | 195    | ▼        | -3.0%  | -6     |
| Other                      | 1,191  | ▼        | -11.6% | -157   |
| Misdemeanor                | 2,939  | ▼        | +3.7%  | +104   |
| Landlord /Tenant           | 1,148  | <b>A</b> | +24.1% | +223   |
| Infraction/Civil Violation | 3,972  | <b>A</b> | +23.7% | +760   |
|                            |        |          |        |        |