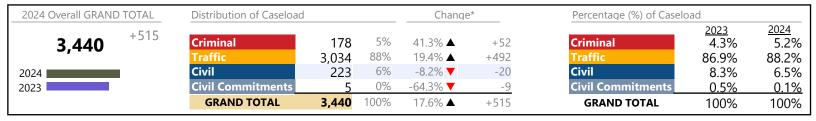

**Suffolk** 

January 2024 thru August 2024 Filings (Compared to January 2023 thru August 2023) District: 5 FIPS: 800

| 2024 Overall GRAND TOTAL | 2024 Overall GRAND TOTAL Distribution of Caseloac |        | d Change* |                |        | Percentage (%) of Caselo | oad         |             |
|--------------------------|---------------------------------------------------|--------|-----------|----------------|--------|--------------------------|-------------|-------------|
| +1,341                   |                                                   |        |           |                |        |                          | <u>2023</u> | <u>2024</u> |
| 14,665                   | Criminal                                          | 2,419  | 16%       | -4.3% <b>V</b> | -108   | Criminal                 | 19.0%       | 16.5%       |
| 1 1,000                  | Traffic                                           | 5,370  | 37%       | 18.9% ▲        | +853   | Traffic                  | 33.9%       | 36.6%       |
| 2024                     | Civil                                             | 6,493  | 44%       | 10.1% ▲        | +594   | Civil                    | 44.3%       | 44.3%       |
| 2023                     | <b>Civil Commitments</b>                          | 383    | 3%        | 0.5% ▲         | +2     | <b>Civil Commitments</b> | 2.9%        | 2.6%        |
|                          | GRAND TOTAL                                       | 14,665 | 100%      | 10.1% ▲        | +1,341 | GRAND TOTAL              | 100%        | 100%        |

## Filings by Division & Code

| Division    | Case Type Description                       | Code | Summary | Change            | % Change   | Absolute Change |
|-------------|---------------------------------------------|------|---------|-------------------|------------|-----------------|
| Criminal    | Misdemeanor                                 | M    | 1,486   | ▼                 | -2.2%      | -34             |
| Criminai    | Felony                                      | F    | 674     | ▼                 | -5.5%      | -39             |
|             | Capias                                      | CA   | 151     | <b>A</b>          | +2.0%      | +3              |
|             | Show Cause                                  | SC   | 62      | ▼                 | -33.3%     | -31             |
|             | Civil Violation                             | CV   | 46      | ▼                 | -13.2%     | -7              |
|             | Total                                       |      | 2,419   | ▼                 | -4.3%      | -108            |
| Traffic     | Infraction                                  | I    | 2,951   | ▼                 | -4.0%      | -124            |
| Hailic      | Misdemeanor                                 | M    | 1,364   | <b>A</b>          | +12.6%     | +153            |
|             | Civil Violation                             | CV   | 876     | <b>A</b>          | +17,420.0% | +871            |
|             | Capias                                      | CA   | 135     | ▼                 | -12.9%     | -20             |
|             | Show Cause                                  | SC   | 35      | ▼                 | -42.6%     | -26             |
|             | Felony                                      | F    | 9       | ▼                 | -10.0%     | -1              |
|             | Total                                       |      | 5,370   | <b>A</b>          | 18.9%      | +853            |
| Civil       | Warrant in Debt                             | WD   | 2,468   | <b>A</b>          | +19.4%     | +401            |
| CIVII       | Garnishment                                 | GA   | 1,899   | <b>A</b>          | +6.0%      | +108            |
|             | Unlawful Detainer                           | UD   | 1,135   | <b>A</b>          | +23.0%     | +212            |
|             | Other                                       | OT   | 239     | ▼                 | -5.9%      | -15             |
|             | Preliminary Protective Order                | PP   | 115     | ▼                 | -7.3%      | -9              |
|             | Zoning Violation                            | ZO   | 89      | ▼                 | -14.4%     | -15             |
|             | Protective Order                            | PO   | 80      | <b>A</b>          | +3.9%      | +3              |
|             | Show Cause                                  | SC   | 79      | ▼                 | -6.0%      | -5              |
|             | Detinue                                     | DT   | 73      | ▼                 | -48.6%     | -69             |
|             | Admin License                               | AL   | 71      | <b>A</b>          | +10.9%     | +7              |
|             | Abstract                                    | AJ   | 69      | ▼                 | -45.7%     | -58             |
|             | Overweight                                  | OC   | 67      | <b>A</b>          | +39.6%     | +19             |
|             | Motion for Judgment                         | MJ   | 34      | <b>A</b>          | +142.9%    | +20             |
|             | Motor Carrier                               | MC   | 32      | <b>A</b>          | +3.2%      | +1              |
|             | Interrogatory                               | IN   | 27      | $\leftrightarrow$ |            | -               |
|             | Tenants Assertion                           | TA   | 13      | <b>A</b>          | +550.0%    | +11             |
|             | Counter Claim                               | CC   | 3       | ▼                 | -57.1%     | -4              |
|             | Bond Forfeiture                             | BF   | 0       | ▼                 | -100.0%    | -5              |
|             | Capias                                      | CA   | 0       | ▼                 | -100.0%    | -4              |
|             | Petition-Restore Arms                       | PR   | 0       | ▼                 | -100.0%    | -3              |
|             | Third Party Claim                           | TH   | 0       | <u> </u>          | -100.0%    | -1              |
|             | Total                                       |      | 6,493   |                   | 10.1%      | +594            |
| Civil       | Temporary Detention Order                   | TD   | 151     | ▼                 | -13.2%     | -23             |
| Commitments | Emergency Custody Order                     | EC   | 121     | <b>A</b>          | +13.1%     | +14             |
|             | Mental Commitment                           | MC   | 104     | <b>A</b>          | +10.6%     | +10             |
|             | Medical Emergency Temporary Detention Order | MT   | 4       | <b>A</b>          | +33.3%     | +1              |
|             | Medical Emergency Custody Order             | ME   | 3       | $\leftrightarrow$ |            |                 |
|             | Total                                       |      | 383     | <b>A</b>          | 0.5%       | +2              |
|             | GRAND TOTAL                                 |      | 14,665  | <b>A</b>          | 10.1%      | +1,341          |
|             |                                             |      |         |                   |            |                 |

| Category      | Summary | Change   | % Change | <b>Absolute Change</b> |
|---------------|---------|----------|----------|------------------------|
| Felony        | 683     | ▼        | -5.5%    | -40                    |
| Garnishment   | 1,926   | <b>A</b> | +5.9%    | +108                   |
| General Civil | 2,611   | <b>A</b> | +15.4%   | +349                   |

January 2024 thru August 2024 Filings (Compared to January 2023 thru August 2023)

Suffolk
District: 5 FIPS: 800

| GRAND TOTAL                | 14,665 | <b>A</b> | 10.1%  | +1,341 |
|----------------------------|--------|----------|--------|--------|
| Protective Orders          | 195    | ▼        | -3.0%  | -6     |
| Other                      | 1,191  | ▼        | -11.6% | -157   |
| Misdemeanor                | 2,939  | ▼        | +3.7%  | +104   |
| Landlord /Tenant           | 1,148  | <b>A</b> | +24.1% | +223   |
| Infraction/Civil Violation | 3,972  | <b>A</b> | +23.7% | +760   |
|                            |        |          |        |        |