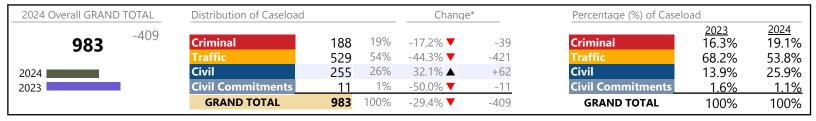

**Southampton** District: 5 FIPS: 175

January 2024 thru August 2024 Filings (Compared to January 2023 thru August 2023)

| 2024 Overall GRAND TOTAL | 2024 Overall GRAND TOTAL Distribution of Caseload |       | Change* |                 |        | Percentage (%) of Caselo | ad    |             |
|--------------------------|---------------------------------------------------|-------|---------|-----------------|--------|--------------------------|-------|-------------|
| -1,001                   | <u></u>                                           |       |         |                 |        |                          | 2023  | <u>2024</u> |
| 7,164                    | Criminal                                          | 345   | 5%      | 0.0%            | 0      | Criminal                 | 4.2%  | 4.8%        |
| 1,101                    | Traffic                                           | 6,113 | 85%     | -14.8% <b>▼</b> | -1,059 | Traffic                  | 87.8% | 85.3%       |
| 2024                     | Civil                                             | 680   | 9%      | 9.7% ▲          | +60    | Civil                    | 7.6%  | 9.5%        |
| 2023                     | <b>Civil Commitments</b>                          | 26    | 0%      | -7.1% <b>▼</b>  | -2     | <b>Civil Commitments</b> | 0.3%  | 0.4%        |
|                          | GRAND TOTAL                                       | 7,164 | 100%    | -12.3% ▼        | -1,001 | GRAND TOTAL              | 100%  | 100%        |

<sup>\*</sup> Compared to same time period as previous year

**Southampton**District: 5 FIPS: 175

January 2024 thru August 2024 Filings (Compared to January 2023 thru August 2023)

GRAND TOTAL 7,164 ▼ -12.3% -1,001