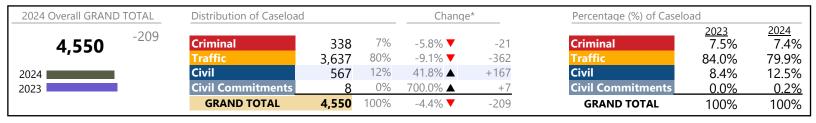

**Southampton** District: 5 FIPS: 175

January 2024 thru August 2024 Filings (Compared to January 2023 thru August 2023)

| 2024 Overall GRAND TOTAL | 2024 Overall GRAND TOTAL Distribution of Caseload |       | Change* |                 |        | Percentage (%) of Caselo | ad    |             |
|--------------------------|---------------------------------------------------|-------|---------|-----------------|--------|--------------------------|-------|-------------|
| -1,001                   | <u></u>                                           |       |         |                 |        |                          | 2023  | <u>2024</u> |
| 7,164                    | Criminal                                          | 345   | 5%      | 0.0%            | 0      | Criminal                 | 4.2%  | 4.8%        |
| 1,101                    | Traffic                                           | 6,113 | 85%     | -14.8% <b>▼</b> | -1,059 | Traffic                  | 87.8% | 85.3%       |
| 2024                     | Civil                                             | 680   | 9%      | 9.7% ▲          | +60    | Civil                    | 7.6%  | 9.5%        |
| 2023                     | <b>Civil Commitments</b>                          | 26    | 0%      | -7.1% <b>▼</b>  | -2     | <b>Civil Commitments</b> | 0.3%  | 0.4%        |
|                          | GRAND TOTAL                                       | 7,164 | 100%    | -12.3% ▼        | -1,001 | GRAND TOTAL              | 100%  | 100%        |

# Filings by Division & Code

| Division   | Case Type Description        | Code | Summary | Change            | % Change | Absolute Change |
|------------|------------------------------|------|---------|-------------------|----------|-----------------|
| Criminal   | Misdemeanor                  | M    | 212     | ▼                 | -5.4%    | -12             |
| Criminai   | Felony                       | F    | 94      | <b>A</b>          | +59.3%   | +35             |
|            | Capias                       | CA   | 18      | ▼                 | -40.0%   | -12             |
|            | Civil Violation              | CV   | 12      | <b>A</b>          | +71.4%   | + !             |
|            | Show Cause                   | SC   | 9       | ▼                 | -64.0%   | -16             |
|            | Total                        |      | 345     |                   | 0.0%     | (               |
| Traffic    | Infraction                   | I    | 5,225   | ▼                 | -16.3%   | -1,019          |
| Harric     | Misdemeanor                  | M    | 729     | ▼                 | -3.3%    | -25             |
|            | Capias                       | CA   | 140     | <b>A</b>          | +6.9%    | +9              |
|            | Show Cause                   | SC   | 16      | ▼                 | -56.8%   | -21             |
|            | Felony                       | F    | 3       | <b>A</b>          | +200.0%  | +2              |
|            | Civil Violation              | CV   | 0       | ▼                 | -100.0%  | -3              |
|            | Restricted Operators License | RL   | 0       | ▼                 | -100.0%  | -2              |
|            | Total                        |      | 6,113   | ▼                 | -14.8%   | -1,059          |
| Civil      | Warrant in Debt              | WD   | 254     | <b>A</b>          | +28.3%   | +56             |
|            | Garnishment                  | GA   | 197     | $\leftrightarrow$ |          |                 |
|            | Unlawful Detainer            | UD   | 124     | <b>A</b>          | +27.8%   | +27             |
|            | Other                        | ОТ   | 48      | <b>A</b>          | -2.0%    |                 |
|            | Admin License                | AL   | 13      | <b>A</b>          | +116.7%  | +7              |
|            | Preliminary Protective Order | PP   | 11      | ▼                 | -54.2%   | -13             |
|            | Protective Order             | PO   | 11      | ▼                 | -52.2%   | -12             |
|            | Impoundment                  | IM   | 5       | <b>A</b>          | +150.0%  | +3              |
|            | Show Cause                   | SC   | 4       | <b>A</b>          | +100.0%  | +2              |
|            | Detinue                      | DT   | 3       | ▼                 | -25.0%   | -1              |
|            | Interrogatory                | IN   | 3       | ▼                 | -50.0%   | -3              |
|            | Bond Forfeiture              | BF   | 2       | $\leftrightarrow$ |          |                 |
|            | Overweight                   | OC   | 2       | <b>A</b>          | -        | +2              |
|            | Tenants Assertion            | TA   | 2       | <b>A</b>          | -        | +2              |
|            | Abstract                     | AJ   | 11      | ▼                 | -85.7%   | -(              |
|            | Motion for Judgment          | MJ   | 0       | ▼                 | -100.0%  | -2              |
|            | Petition-Restore Arms        | PR   | 0       |                   | -100.0%  | -1              |
|            | Total                        |      | 680     | <b>A</b>          | 9.7%     | +60             |
| Civil      | Temporary Detention Order    | TD   | 16      | ▼                 | -5.9%    | -1              |
| ommitments | Emergency Custody Order      | EC   | 10      |                   | -9.1%    | -1              |
|            | Total                        |      | 26      | ▼                 | -7.1%    | -2              |
|            | GRAND TOTAL                  |      | 7,164   | ▼                 | -12.3%   | -1,001          |

| ·····g- ··, ····g- · ···g- · ··· |         |          |          |                 |
|----------------------------------|---------|----------|----------|-----------------|
| Category                         | Summary | Change   | % Change | Absolute Change |
| Felony                           | 97      | <b>A</b> | +61.7%   | +37             |
| Garnishment                      | 200     | ▼        | -1.5%    | -3              |
| General Civil                    | 261     | ▼        | +25.5%   | +53             |
| Infraction/Civil Violation       | 5,239   | <b>A</b> | -16.2%   | -1,015          |
| Landlord /Tenant                 | 126     | <b>A</b> | +29.9%   | +29             |
| Misdemeanor                      | 941     | ▼        | -4.0%    | -39             |
| Other                            | 278     | <b>A</b> | -12.0%   | -38             |
| Protective Orders                | 22      | ▼        | -53.2%   | -25             |

<sup>\*</sup> Compared to same time period as previous year

**Southampton**District: 5 FIPS: 175

January 2024 thru August 2024 Filings (Compared to January 2023 thru August 2023)

GRAND TOTAL 7,164 ▼ -12.3% -1,001