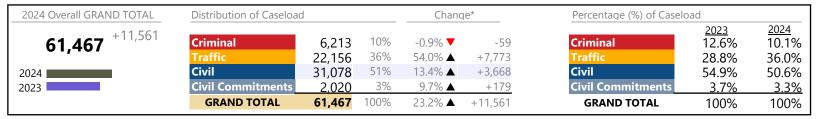

Virginia

January 2024 thru August 2024 Filings (Compared to January 2023 thru August 2023)

| 2024 Overall GRAND TOTAL             | Distribution of Caseload |           | Change* |        | Percentage (%) of Casel | Percentage (%) of Caseload |                      |               |
|--------------------------------------|--------------------------|-----------|---------|--------|-------------------------|----------------------------|----------------------|---------------|
| <b>1,609,437</b> <sup>+115,353</sup> | Criminal                 | 211,376   | 13%     | 5.2% ▲ | +10,478                 | Criminal                   | <u>2023</u><br>13.4% | 2024<br>13.1% |
| 1,005,157                            | Traffic                  | 921,109   | 57%     | 8.6% ▲ | +73,300                 | Traffic                    | 56.7%                | 57.2%         |
| 2024                                 | Civil                    | 442,707   | 28%     | 7.3% ▲ | +30,136                 | Civil                      | 27.6%                | 27.5%         |
| 2023                                 | <b>Civil Commitments</b> | 34,245    | 2%      | 4.4% ▲ | +1,439                  | <b>Civil Commitments</b>   | 2.2%                 | 2.1%          |
|                                      | GRAND TOTAL              | 1,609,437 | 100%    | 7.7% ▲ | +115,353                | GRAND TOTAL                | 100%                 | 100%          |