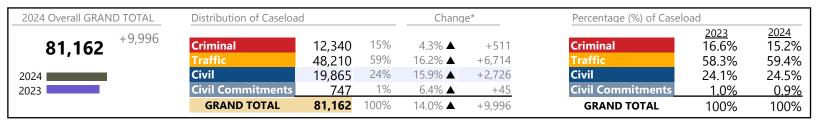

Virginia

January 2024 thru August 2024 Filings (Compared to January 2023 thru August 2023)

| 2024 Overall GRAND TOTAL             | Distribution of Caseload |           | Change* |        | Percentage (%) of Casel | Percentage (%) of Caseload |                      |               |
|--------------------------------------|--------------------------|-----------|---------|--------|-------------------------|----------------------------|----------------------|---------------|
| <b>1,609,437</b> <sup>+115,353</sup> | Criminal                 | 211,376   | 13%     | 5.2% ▲ | +10,478                 | Criminal                   | <u>2023</u><br>13.4% | 2024<br>13.1% |
| 1,005,157                            | Traffic                  | 921,109   | 57%     | 8.6% ▲ | +73,300                 | Traffic                    | 56.7%                | 57.2%         |
| 2024                                 | Civil                    | 442,707   | 28%     | 7.3% ▲ | +30,136                 | Civil                      | 27.6%                | 27.5%         |
| 2023                                 | <b>Civil Commitments</b> | 34,245    | 2%      | 4.4% ▲ | +1,439                  | <b>Civil Commitments</b>   | 2.2%                 | 2.1%          |
|                                      | GRAND TOTAL              | 1,609,437 | 100%    | 7.7% ▲ | +115,353                | GRAND TOTAL                | 100%                 | 100%          |