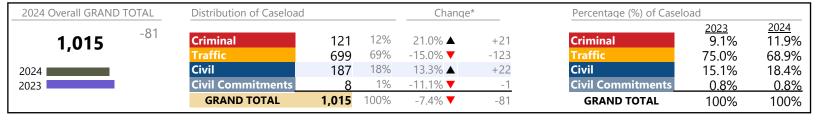

| +85             |
| Infraction/Civil Violation | 2,166   | <b>A</b> | +20.9%   | +375            |
| Landlord /Tenant           | 50      | ▼        | -12.3%   | -7              |
| Misdemeanor                | 463     | <b>A</b> | +17.5%   | +69             |
| Other                      | 95      | <b>_</b> | -9.5%    | -10             |
| Protective Orders          | 24      | ▼        | -20.0%   | -6              |
| GRAND TOTAL                | 3,246   | <b>A</b> | 19.4%    | +528            |

<sup>\*</sup> Compared to same time period as previous year

January 2024 thru July 2024 Filings (Compared to January 2023 thru July 2023)

**King William**District: 9 FIPS: 101

Mathews

January 2024 thru July 2024 Filings (Compared to January 2023 thru July 2023)

District: 9 FIPS: 115



## Filings by Division & Code

| Change  V         | % Change<br>+55.9%<br>-53.6%<br>+50.0%<br>+50.0% | Absolute Change<br>+33<br>-15<br>+2                                                                                                                                                                            |
|-------------------|--------------------------------------------------|----------------------------------------------------------------------------------------------------------------------------------------------------------------------------------------------------------------|
| <b>*</b>          | -53.6%<br>+50.0%                                 | -15