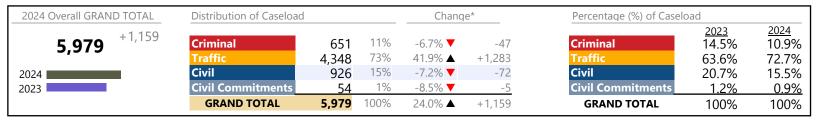

Virginia

January 2024 thru July 2024 Filings (Compared to January 2023 thru July 2023)

| 2024 Overall GRAND TOTAL | Distribution of Caseloa  | nd        |      | Chand  | ge*     | Percentage (%) of Caselo | ad                   |               |
|--------------------------|--------------------------|-----------|------|--------|---------|--------------------------|----------------------|---------------|
| <b>1,402,317</b> +98,227 | Criminal                 | 184,345   | 13%  | 5.8% ▲ | +10,129 | Criminal                 | <u>2023</u><br>13.4% | 2024<br>13.1% |
| 1,10=,011                | Traffic                  | 800,759   | 57%  | 8.1% ▲ | +60,086 | Traffic                  | 56.8%                | 57.1%         |
| 2024                     | Civil                    | 387,326   | 28%  | 7.4% ▲ | +26,717 | Civil                    | 27.7%                | 27.6%         |
| 2023                     | <b>Civil Commitments</b> | 29,887    | 2%   | 4.5% ▲ | +1,295  | <b>Civil Commitments</b> | 2.2%                 | 2.1%          |
|                          | GRAND TOTAL              | 1,402,317 | 100% | 7.5% ▲ | +98,227 | GRAND TOTAL              | 100%                 | 100%          |