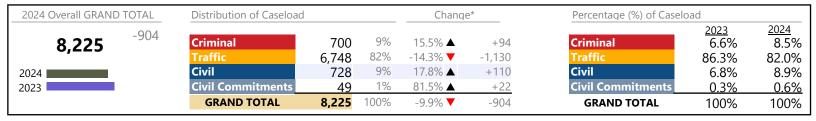

1,402,317

7.5%

**Chesapeake**District: 1 FIPS: 550

January 2024 thru July 2024 Filings (Compared to January 2023 thru July 2023)

| 2024 Overall GRAND TOTAL | Distribution of Caseload | l              |            | Chang              | e*             | Percentage (%) of Caselo | oad                           |                        |
|--------------------------|--------------------------|----------------|------------|--------------------|----------------|--------------------------|-------------------------------|------------------------|
| <b>30,382</b> +1,359     | Criminal Traffic         | 3,779<br>9.814 | 12%<br>32% | -4.1% ▼<br>12.2% ▲ | -161<br>+1,065 | Criminal Traffic         | <u>2023</u><br>13.6%<br>30.1% | 2024<br>12.4%<br>32.3% |
| 2024                     | Civil Civil Commitments  | 16,159<br>630  | 53%<br>2%  | 2.9% <b>▲</b> 0.0% | +455           | Civil Commitments        | 54.1%<br>2.2%                 | 53.2%<br>2.1%          |
|                          | GRAND TOTAL              | 30,382         | 100%       | 4.7% ▲             | +1,359         | GRAND TOTAL              | 100%                          | 100%                   |