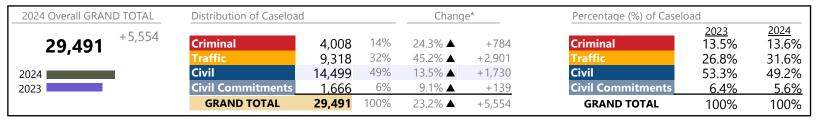

| Summary | Change   | % Change | <b>Absolute Change</b> |
|----------------------------|---------|----------|----------|------------------------|
| Felony                     | 132     | ▼        | -13.2%   | -20                    |
| General Civil              | 17      | <b>A</b> | +13.3%   | +2                     |
| Infraction/Civil Violation | 8,586   | <b>A</b> | +24.6%   | +1,697                 |
| Misdemeanor                | 3,781   | <b>A</b> | +10.9%   | +371                   |
| Other                      | 384     | ▼        | -21.1%   | -103                   |
| GRAND TOTAL                | 12,900  | <b>A</b> | 17.8%    | +1,947                 |

Hampton

January 2024 thru July 2024 Filings (Compared to January 2023 thru July 2023)

District: 8 FIPS: 650



### Filings by Division & Code

| Division    | Case Type Description                       | Code | Summary | Change       | % Change | Absolute Change |
|-------------|---------------------------------------------|------|---------|--------------|----------|-----------------|
| Criminal    | Misdemeanor                                 | M    | 2,459   | <b>A</b>     | +20.5%   | +418            |
| Criminai    | Felony                                      | F    | 1,035   | <b>A</b>     | +41.8%   | +305            |
|             | Show Cause                                  | SC   | 235     | <b>A</b>     | +18.1%   | +36             |
|             | Capias                                      | CA   | 203     | <b>A</b>     | +19.4%   | +33             |
|             | Civil Violat