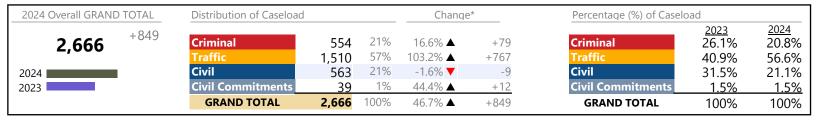

| 6,210   | ▼        | +8.9%    | +508            |
| Infraction/Civil Violation       | 22,545  | ▼        | +82.5%   | +10,190         |
| Involuntary Civil Commitments    | 44      | ▼        | -54.2%   | -52             |
| Landlord /Tenant                 | 5,574   | <b>A</b> | -2.7%    | -156            |
| Misdemeanor                      | 6,991   | <b>A</b> | +19.1%   | +1,122          |
| Other                            | 2,778   | <b>A</b> | -12.6%   | -399            |
| Protective Orders                | 1,077   | <b>A</b> | +11.3%   | +109            |
| GRAND TOTAL                      | 54,923  | <b>A</b> | 16.7%    | +7,853          |

**Franklin City** 

January 2024 thru July 2024 Filings (Compared to January 2023 thru July 2023)

District: 5 FIPS: 620



#### Filings by Division & Code

| Division    | Case Type Description        | Code | Summary | Change            | % Change | Absolute Change |
|-------------|------------------------------|------|---------|-------------------|----------|-----------------|
|             | Misdemeanor                  | M    | 305     | <b>A</b>          | +12.5%   | +34             |
| Criminal    | Felony                       | F    | 133     | <b>1</b>          | +26.7%   | +28             |
|             | Capias                       | CA   | 89      |                   | +32.8%   | +22             |
|             | Show Cause                   | SC   | 16      | <b>-</b>          | -38.5%   | -10             |
|             | Civil Violation              | CV   | 11      | <u> </u>          | +83