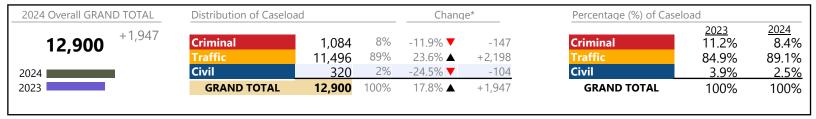

e | Absolute Change |
|----------------------------|---------|----------|----------|-----------------|
| Felony                     | 1,575   | <b>A</b> | -8.7%    | -151            |
| Garnishment                | 1       | <b>A</b> | -        | +1              |
| General Civil              | 2       | <b>A</b> | -        | +2              |
| Infraction/Civil Violation | 247     | <b>A</b> | +13.8%   | +30             |
| Misdemeanor                | 3,831   | ▼        | +3.5%    | +131            |
| Other                      | 151     | <b>A</b> | -17.9%   | -33             |
| GRAND TOTAL                | 5,807   | ▼        | -0.3%    | -20             |

**Newport News-Traffic** 

January 2024 thru July 2024 Filings (Compared to January 2023 thru July 2023)

District: 7 FIPS: 702



# Filings by Division & Code

| Division | Case Type Description        | Code | Summary | Change            | % Change | Absolute Change |
|----------|------------------------------|------|---------|-------------------|----------|-----------------|
| Criminal | Misdemeanor                  | M    | 783     | ▼                 | -14.1%   | -128            |
| Criminai | Civil Violation              | CV   | 129     | ▼                 | -12.2%   | -18             |
|          | Felony                       | F    | 86      | ▼                 | -12.2%   | -12             |
|          | Show Cause                   | SC   | 61      | <b>A</b>          | +19.6%   | +10             |
|          | Restricted Operators License | RL   | 17      | <b>A</b>          | +88.9%   | +8