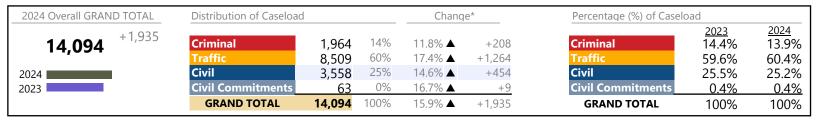

MS CASELOAD STATISTICS OF THE GENERAL DIS</b> | STRICT COURTS |
|-----------------------------------------------------------|---------------|
|-----------------------------------------------------------|---------------|

January 2024 thru July 2024 Filings (Compared to January 2023 thru July 2023)

Fredericksburg
District: 15 FIPS: 630

| Landlord /Tenant  | 584    | ▼        | +24.8% | +116 |
|-------------------|--------|----------|--------|------|
| Misdemeanor       | 2,089  | <b>A</b> | +16.4% | +294 |
| Other             | 1,302  | <b>A</b> | +6.5%  | +80  |
| Protective Orders | 43     | ▼        | -32.8% | -21  |
| GRAND TOTAL       | 10,531 | ▼        | -2.9%  | -315 |

Hanover

January 2024 thru July 2024 Filings (Compared to January 2023 thru July 2023)

District: 15 FIPS: 085



### Filings by Division & Code

| Filings by Division | 1 & Code                     |      |         |          |          |                        |
|---------------------|------------------------------|------|---------|----------|----------|------------------------|
| Division            | Case Type Description        | Code | Summary | Change   | % Change | <b>Absolute Change</b> |
| Criminal            | Misdemeanor                  | M    | 1,061   | <b>A</b> | +19.3%   | +172                   |
| Cililina            | Felony                       | F    | 598     | <b>A</b> | +2.2%    | +13                    |
|                     | Capias                       | CA   | 171     | <b>A</b> | +8.2%    | +13                    |
|                     | Show Cause