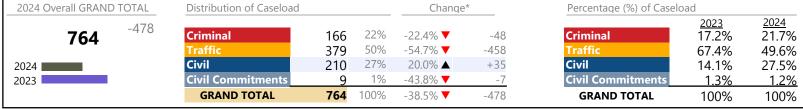

131     | ▼        | -1.5%    | -2              |
| General Civil              | 383     | ▼        | +22.8%   | +71             |
| Infraction/Civil Violation | 5,830   | <b>_</b> | -13.2%   | -886            |

January 2024 thru July 2024 Filings (Compared to January 2023 thru July 2023)

**Botetourt**District: 25 FIPS: 023

| Landlord /Tenant  | 65    | <b>A</b> . | +62.5% | +25  |
|-------------------|-------|------------|--------|------|
| Misdemeanor       | 1,418 | ▼          | -9.0%  | -141 |
| Other             | 247   | <b>A</b>   | +18.8% | +39  |
| Protective Orders | 33    | <b>A</b>   | +22.2% | +6   |
| GRAND TOTAL       | 8,225 | ▼          | -9.9%  | -904 |

Buena Vista

January 2024 thru July 2024 Filings (Compared to January 2023 thru July 2023)

District: 25 FIPS: 530



### Filings by Division & Code

| Division                  | Case Type Description        | Code | Summary | Change            | % Change | Absolute Change |
|---------------------------|------------------------------|------|---------|-------------------|----------|-----------------|
| Criminal                  | Misdemeanor                  | M    | 116     | <b>A</b>          | +2.7%    | +3              |
| Criminal                  | Felony                       | F    | 29      | ▼                 | -60.8%   | -4!             |
|                           | Show Cause                   | SC   | 9       | <b>A</b>          | +50.0%   | +3              |
|                           | Capias                       | CA   | 8       | ▼                 | -52.9%   | -0              |
|