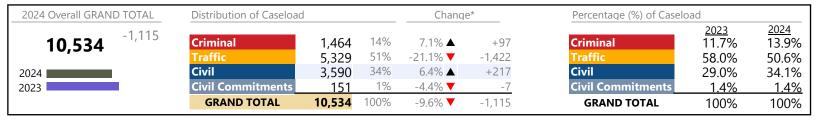

 $<sup>\</sup>ensuremath{^{*}}$  Compared to same time period as previous year

Virginia

January 2024 thru July 2024 Filings (Compared to January 2023 thru July 2023)

**GRAND TOTAL** 

|                    |                                             |    | Summary   | Change            | % Change | Absolute Change |
|--------------------|---------------------------------------------|----|-----------|-------------------|----------|-----------------|
| Civil              | Emergency Custody Order                     | EC | 4,488     | <b>A</b>          | +0.1%    | +5              |
| Commitments        | Other                                       | ОТ | 2,535     | <b>A</b>          | +21.8%   | +454            |
| Committeents       | Medical Emergency Temporary Detention Order | MT | 212       | ▼                 | -1.4%    | -3              |
|                    | Petition                                    | PT | 162       | $\leftrightarrow$ |          | -               |
|                    | Medical Emergency Custody Order             | ME | 10        |                   | -56.5%   | -13             |
|                    | Total                                       |    | 29,887    | <b>A</b>          | 4.5%     | +1,295          |
|                    | GRAND TOTAL                                 |    | 1,402,317 | <b>A</b>          | 7.5%     | +98,227         |
| Category           | case Category**                             |    | Summary   | Change            | % Change | Absolute Change |
| Felony             |                                             |    | 51,814    | <b>A</b>          | -0.2%    | -98             |
| Garnishment        |                                             |    | 104,022   | <b>A</b>          | -0.6%    | -625            |
| General Civil      |                                             |    | 156,952   | <b>A</b>          | +19.7%   | +25,796         |
| Infraction/Civil \ | Violation                                   |    | 643,727   | <b>A</b>          | +8.4%    | +49,830         |
| Involuntary Civi   | l Commitments                               |    | 2,697     | <b>A</b>          | +20.2%   | +454            |
| Landlord /Tenai    | nt                                          |    | 82,190    | <b>A</b>          | +3.7%    | +2,911          |
| Misdemeanor        |                                             |    | 256,823   | ▼                 | +7.5%    | +17,858         |
| New to Workloa     | ad Study                                    |    | 1         | ▼                 | -50.0%   | -1              |
| Other              | -                                           |    | 91,308    | <b>A</b>          | +1.6%    | +1,461          |
| Protective Orde    | rs                                          |    | 12,783    | <b>A</b>          | +5.3%    | +641            |