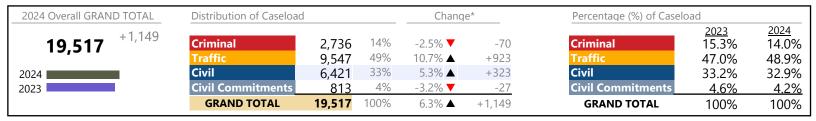

-----|------|---------|-----------|------------|------|-------------|------|
|--------|--------|-------|------|------|---------|-----------|------------|------|-------------|------|

| Involuntary Civil Commitments | 2     | <b>A</b> | +100.0% | +1     |
|-------------------------------|-------|----------|---------|--------|
| Landlord /Tenant              | 163   | ▼        | -18.5%  | -37    |
| Misdemeanor                   | 1,121 | <b>A</b> | +25.4%  | +227   |
| Other                         | 314   | <b>A</b> | -0.6%   | -2     |
| Protective Orders             | 30    | ▼        | -3.2%   | -1     |
| GRAND TOTAL                   | 7,138 | <b>A</b> | 19.2%   | +1,148 |

Roanoke

January 2024 thru July 2024 Filings (Compared to January 2023 thru July 2023)

District: 23 FIPS: 770



#### Filings by Division & Code

| Division    | Case Type Description                       | Code | Summary | Change            | % Change | Absolute Change |
|-------------|---------------------------------------------|------|---------|-------------------|----------|-----------------|
| Criminal    | Misdemeanor                                 | M    | 1,925   | <b>A</b>          | +1.3%    | +25             |
| Criminai    | Felony                                      | F    | 669     | ▼                 | -9.8%    | -73             |
|             | Capias                                      | CA   | 68      | <b>A</b>          | +6.3%    | +4              |
|             | Show Cause                                  | SC   | 63      | ▼                 | -7.4%    | -5