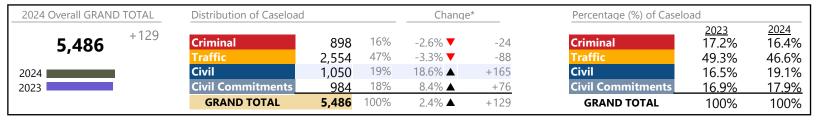

>A</b> | -3.3%    | -11                    |
| Infraction/Civil Violation | 3,196   | <b>A</b> | -2.5%    | -81                    |
| Landlord /Tenant           | 73      | <b>A</b> | -17.0%   | -15                    |
| Misdemeanor                | 1,441   | ▼        | -23.4%   | -439                   |
| Other                      | 291     | <b>A</b> | +12.4%   | +32                    |

January 2024 thru July 2024 Filings (Compared to January 2023 thru July 2023)

**Rockbridge**District: 25 FIPS: 163

| Protective Orders | 40    | <b>A</b> | +21.2% | +7   |
|-------------------|-------|----------|--------|------|
| GRAND TOTAL       | 5,774 | ▼        | -8.2%  | -513 |

Staunton

January 2024 thru July 2024 Filings (Compared to January 2023 thru July 2023)

District: 25 FIPS: 790



### Filings by Division & Code

| Division    | Case Type Description        | Code | Summary | Change            | % Change | Absolute Change |
|-------------|------------------------------|------|---------|-------------------|----------|-----------------|
| Criminal    | Misdemeanor                  | M    | 457     | <b>A</b>          | +6.3%    | +27             |
| Criminai    | Felony                       | F    | 240     | ▼                 | -24.1%   | -76             |
|             | Capias                       | CA   | 113     | <b>A</b>          | +2.7%    | +3              |
|             | Show Cause                   | SC   | 46      | <b>A</b>          | +35.3%   | +12             |
|             | Civil Violation              | CV   | 38      | <b>A</b>          | +72.