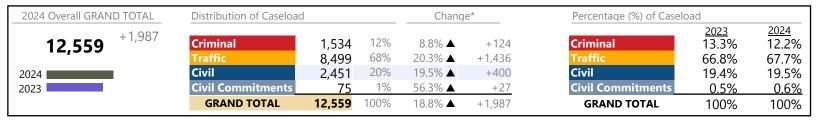

1,402,317

7.5%

**Chesapeake**District: 1 FIPS: 550

January 2024 thru July 2024 Filings (Compared to January 2023 thru July 2023)

| 2024 Overall GRAND TOTAL | Distribution of Caseload | l              |            | Chang              | e*             | Percentage (%) of Caselo | oad                           |                        |
|--------------------------|--------------------------|----------------|------------|--------------------|----------------|--------------------------|-------------------------------|------------------------|
| <b>30,382</b> +1,359     | Criminal Traffic         | 3,779<br>9.814 | 12%<br>32% | -4.1% ▼<br>12.2% ▲ | -161<br>+1,065 | Criminal Traffic         | <u>2023</u><br>13.6%<br>30.1% | 2024<br>12.4%<br>32.3% |
| 2024                     | Civil Civil Commitments  | 16,159<br>630  | 53%<br>2%  | 2.9% <b>▲</b> 0.0% | +455           | Civil Commitments        | 54.1%<br>2.2%                 | 53.2%<br>2.1%          |
|                          | GRAND TOTAL              | 30,382         | 100%       | 4.7% ▲             | +1,359         | GRAND TOTAL              | 100%                          | 100%                   |