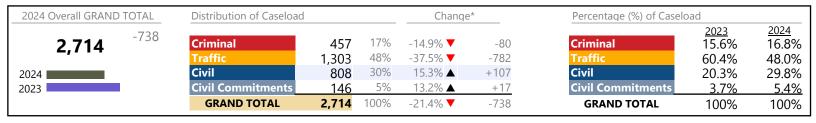

1,402,317

7.5%

**Chesapeake**District: 1 FIPS: 550

January 2024 thru July 2024 Filings (Compared to January 2023 thru July 2023)

| 2024 Overall GRAND TOTAL | Distribution of Caseload | l              |            | Chang              | e*             | Percentage (%) of Caselo | oad                           |                        |
|--------------------------|--------------------------|----------------|------------|--------------------|----------------|--------------------------|-------------------------------|------------------------|
| <b>30,382</b> +1,359     | Criminal Traffic         | 3,779<br>9.814 | 12%<br>32% | -4.1% ▼<br>12.2% ▲ | -161<br>+1,065 | Criminal Traffic         | <u>2023</u><br>13.6%<br>30.1% | 2024<br>12.4%<br>32.3% |
| 2024                     | Civil Civil Commitments  | 16,159<br>630  | 53%<br>2%  | 2.9% <b>▲</b> 0.0% | +455           | Civil Commitments        | 54.1%<br>2.2%                 | 53.2%<br>2.1%          |
|                          | GRAND TOTAL              | 30,382         | 100%       | 4.7% ▲             | +1,359         | GRAND TOTAL              | 100%                          | 100%                   |