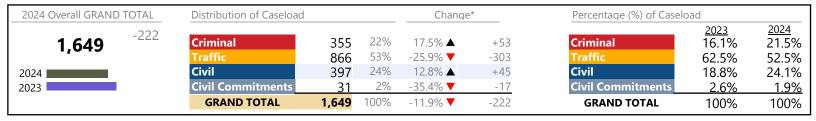

Virginia

January 2024 thru July 2024 Filings (Compared to January 2023 thru July 2023)

| 2024 Overall GRAND TOTAL | Distribution of Caseloa  | nd        |      | Chand  | ge*     | Percentage (%) of Caselo | ad                   |               |
|--------------------------|--------------------------|-----------|------|--------|---------|--------------------------|----------------------|---------------|
| <b>1,402,317</b> +98,227 | Criminal                 | 184,345   | 13%  | 5.8% ▲ | +10,129 | Criminal                 | <u>2023</u><br>13.4% | 2024<br>13.1% |
| 1,10=,011                | Traffic                  | 800,759   | 57%  | 8.1% ▲ | +60,086 | Traffic                  | 56.8%                | 57.1%         |
| 2024                     | Civil                    | 387,326   | 28%  | 7.4% ▲ | +26,717 | Civil                    | 27.7%                | 27.6%         |
| 2023                     | <b>Civil Commitments</b> | 29,887    | 2%   | 4.5% ▲ | +1,295  | <b>Civil Commitments</b> | 2.2%                 | 2.1%          |
|                          | GRAND TOTAL              | 1,402,317 | 100% | 7.5% ▲ | +98,227 | GRAND TOTAL              | 100%                 | 100%          |