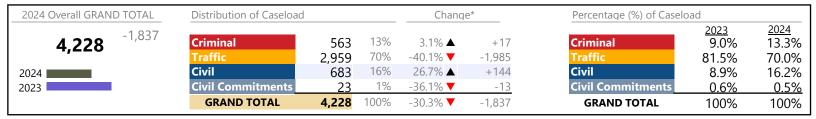

/b> | -11.5%   | -129                |
| General Civil              | 1,773   | ▼        | +35.0%   | +460                |
| Infraction/Civil Violation | 5,445   | ▼        | +8.6%    | +433                |

January 2024 thru July 2024 Filings (Compared to January 2023 thru July 2023)

Hanover
District: 15 FIPS: 085

| GRAND TOTAL       | 14,094 |          | 15.9%  | +1,935 |
|-------------------|--------|----------|--------|--------|
| Protective Orders | 132    | <b>A</b> | +17.9% | +20    |
| Other             | 792    | <b>A</b> | +18.2% | +122   |
| Misdemeanor       | 4,035  | <b>A</b> | +32.2% | +982   |
| Landlord /Tenant  | 294    | ▼        | +12.6% | +33    |

January 2024 thru July 2024 Filings (Compared to January 2023 thru July 2023)

**King George**District: 15 FIPS: 099



### Filings by Division & Code

| Division    | Case Type Description        | Code | Summary | Change            | % Change | Absolute Change |
|-------------|------------------------------|------|---------|-------------------|----------|-----------------|
| Criminal    | Misdemeanor                  | M    | 323     | ▼                 | -3.0%    | -10             |
| Criminal    | Felony                       | F    | 120     | <b>A</b>          | +9.1%    | +10             |
|             | Civil Violation              | CV   | 45      | ▼                 | -15.1%   | -8              |
|             | Show Cause                   | SC   | 38      | <b>A</b>          | +111.1%  | +20             |
|             | Capias                       | CA   | 37      | <b>A</b>          | +15.