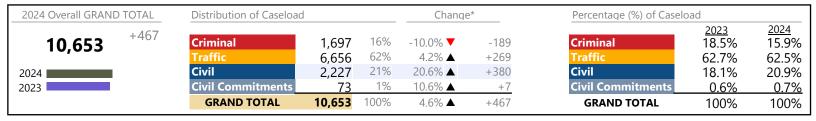

Virginia

January 2024 thru July 2024 Filings (Compared to January 2023 thru July 2023)

| 2024 Overall GRAND TOTAL | Distribution of Caseloa  | nd        |      | Chand  | ge*     | Percentage (%) of Caselo | ad                   |               |
|--------------------------|--------------------------|-----------|------|--------|---------|--------------------------|----------------------|---------------|
| <b>1,402,317</b> +98,227 | Criminal                 | 184,345   | 13%  | 5.8% ▲ | +10,129 | Criminal                 | <u>2023</u><br>13.4% | 2024<br>13.1% |
| 1,10=,011                | Traffic                  | 800,759   | 57%  | 8.1% ▲ | +60,086 | Traffic                  | 56.8%                | 57.1%         |
| 2024                     | Civil                    | 387,326   | 28%  | 7.4% ▲ | +26,717 | Civil                    | 27.7%                | 27.6%         |
| 2023                     | <b>Civil Commitments</b> | 29,887    | 2%   | 4.5% ▲ | +1,295  | <b>Civil Commitments</b> | 2.2%                 | 2.1%          |
|                          | GRAND TOTAL              | 1,402,317 | 100% | 7.5% ▲ | +98,227 | GRAND TOTAL              | 100%                 | 100%          |