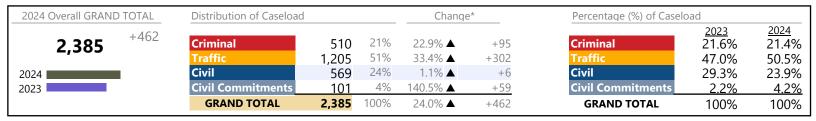

1,402,317

7.5%

**Chesapeake**District: 1 FIPS: 550

January 2024 thru July 2024 Filings (Compared to January 2023 thru July 2023)

| 2024 Overall GRAND TOTAL | Distribution of Caseload | l              |            | Chang              | e*             | Percentage (%) of Caselo | oad                           |                        |
|--------------------------|--------------------------|----------------|------------|--------------------|----------------|--------------------------|-------------------------------|------------------------|
| <b>30,382</b> +1,359     | Criminal Traffic         | 3,779<br>9.814 | 12%<br>32% | -4.1% ▼<br>12.2% ▲ | -161<br>+1,065 | Criminal Traffic         | <u>2023</u><br>13.6%<br>30.1% | 2024<br>12.4%<br>32.3% |
| 2024                     | Civil Civil Commitments  | 16,159<br>630  | 53%<br>2%  | 2.9% <b>▲</b> 0.0% | +455           | Civil Commitments        | 54.1%<br>2.2%                 | 53.2%<br>2.1%          |
|                          | GRAND TOTAL              | 30,382         | 100%       | 4.7% ▲             | +1,359         | GRAND TOTAL              | 100%                          | 100%                   |