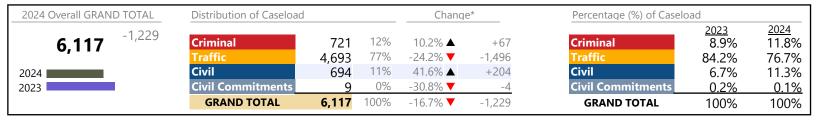

Virginia

January 2024 thru July 2024 Filings (Compared to January 2023 thru July 2023)

| 2024 Overall GRAND TOTAL | Distribution of Caseloa  | nd        |      | Chand  | ge*     | Percentage (%) of Caselo | ad                   |               |
|--------------------------|--------------------------|-----------|------|--------|---------|--------------------------|----------------------|---------------|
| <b>1,402,317</b> +98,227 | Criminal                 | 184,345   | 13%  | 5.8% ▲ | +10,129 | Criminal                 | <u>2023</u><br>13.4% | 2024<br>13.1% |
| 1,10=,011                | Traffic                  | 800,759   | 57%  | 8.1% ▲ | +60,086 | Traffic                  | 56.8%                | 57.1%         |
| 2024                     | Civil                    | 387,326   | 28%  | 7.4% ▲ | +26,717 | Civil                    | 27.7%                | 27.6%         |
| 2023                     | <b>Civil Commitments</b> | 29,887    | 2%   | 4.5% ▲ | +1,295  | <b>Civil Commitments</b> | 2.2%                 | 2.1%          |
|                          | GRAND TOTAL              | 1,402,317 | 100% | 7.5% ▲ | +98,227 | GRAND TOTAL              | 100%                 | 100%          |