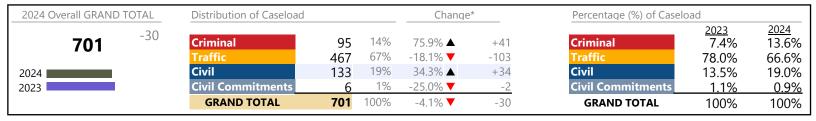

Portsmouth

FIPS: 740

District: 3

January 2024 thru May 2024 Filings (Compared to January 2023 thru May 2023)

2024 Overall GRAND TOTAL Distribution of Caseload Change\* Percentage (%) of Caseload 2024 13.6% 2023 15.3% +704 14% 12,612 Criminal -5.8% **▼** Criminal 1,716 -106 45% 26.2% ▲ +1,18045.1% 5,687 37.8% Civil Civil 39% 4,915 -8.0% **T** -426 44.9% 39.0% 2024 +56 **Civil Commitments** 2% 23.5% 🔺 **Civil Commitments** 2023 294 2.0% 2.3% **GRAND TOTAL** 12,612 100% +704 5.9% ▲ **GRAND TOTAL** 100% 100%

#### Filings by Division & Code

| Division    | Case Type Description        | Code | Summary | Change            | % Change | Absolute Change |
|-------------|------------------------------|------|---------|-------------------|----------|-----------------|
|             | Misdemeanor                  | М    | 929     | - Change          | -4.6%    | -45             |
| Criminal    | Felony                       | F    | 579     | · ·               | -9.8%    | -63             |
|             | Capias                       | CA   | 151     | À                 | +3.4%    | +5              |
|             | Show Cause                   | SC   | 40      | _                 | +66.7%   | +16             |
|             | Civil Violation              | CV   | 17      | ▼                 | -52.8%   | -19             |
|             | Total                        |      | 1,716   | ▼                 | -5.8%    | -106            |
| Traffic     | Infraction                   | I    | 4,869   | <b>A</b>          | +29.9%   | +1,121          |
| Hairic      | Misdemeanor                  | M    | 618     | <b>A</b>          | +11.8%   | +65             |
|             | Show Cause                   | SC   | 102     | ▼                 | -5.6%    | -6              |
|             | Capias                       | CA   | 90      | <b>A</b>          | +1.1%    | +1              |
|             | Restricted Operators License | RL   | 6       | ▼                 | -25.0%   | -2              |
|             | Civil Violation              | CV   | 1       | $\leftrightarrow$ |          | -               |
|             | Felony                       | F    | 1       | <b>A</b>          | -        | +1              |
|             | Total                        |      | 5,687   | <b>A</b>          | 26.2%    | +1,180          |
| Civil       | Unlawful Detainer            | UD   | 1,756   | ▼                 | -2.8%    | -51             |
| G.V.        | Warrant in Debt              | WD   | 1,487   | <b>A</b>          | +33.6%   | +374            |
|             | Garnishment                  | GA   | 960     | ▼                 | -29.9%   | -410            |
|             | Other                        | ОТ   | 245     | ▼                 | -16.7%   | -49             |
|             | Preliminary Protective Order | PP   | 131     | ▼                 | -0.8%    | -1              |
|             | Protective Order             | PO   | 108     | ▼                 | -19.4%   | -26             |
|             | Show Cause                   | SC   | 55      | ▼                 | -1.8%    | -1              |
|             | Abstract                     | AJ   | 44      | ▼                 | -45.0%   | -36             |
|             | Detinue                      | DT   | 34      | <b>A</b>          | +750.0%  | +30             |
|             | Interrogatory                | IN   | 33      | <b>A</b>          | +10.0%   | +3              |
|             | Admin License                | AL   | 21      | ▼                 | -22.2%   | -6              |
|             | Motion for Judgment          | MJ   | 20      | ▼                 | -92.4%   | -243            |
|             | Counter Claim                | CC   | 9       | <b>A</b>          | +28.6%   | +2              |
|             | Tenants Assertion            | TA   | 5       | ▼                 | -28.6%   | -2              |
|             | Bond Forfeiture              | BF   | 3       | ▼                 | -40.0%   | -2              |
|             | Capias                       | CA   | 2       | ▼                 | -75.0%   | -6              |
|             | Petition-Restore Arms        | PR   | 2       | ▼                 | -33.3%   | -1              |
| i ,         | Impoundment                  | IM   | 0       |                   | -100.0%  | -1              |
|             | Total                        |      | 4,915   | ▼                 | -8.0%    | -426            |
| Civil       | Emergency Custody Order      | EC   | 166     | <b>A</b>          | +5.7%    | +9              |
| Commitments | Mental Commitment            | MC   | 111     | <b>A</b>          | +54.2%   | +39             |
|             | Other                        | OT   | 17      | <b>A</b>          | +112.5%  | +9              |
|             | Temporary Detention Order    | TD   | 0       | ▼                 | -100.0%  | -1              |
|             | Total                        |      | 294     | <b>A</b>          | 23.5%    | +56             |
|             | GRAND TOTAL                  |      | 12,612  | <b>A</b>          | 5.9%     | +704            |

| Category                      | Summary | Change   | % Change | Absolute Change |
|-------------------------------|---------|----------|----------|-----------------|
| Felony                        | 580     | <b>A</b> | -9.7%    | -62             |
| Garnishment                   | 993     | ▼        | -29.1%   | -407            |
| General Civil                 | 1,547   | <b>A</b> | +11.5%   | +160            |
| Infraction/Civil Violation    | 4,887   | ▼        | +29.1%   | +1,102          |
| Involuntary Civil Commitments | 17      | <b>A</b> | +112.5%  | +9              |
| Landlord /Tenant              | 1,761   | ▼        | -2.9%    | -53             |

| GRAND TOTAL       | 12,612 | <b>A</b> | 5.9%   | +704 |
|-------------------|--------|----------|--------|------|
| Protective Orders | 239    | ▼        | -10.2% | -27  |
| Other             | 1,035  | ▼        | -3.4%  | -36  |
| Misdemeanor       | 1,553  | ▼        | +1.2%  | +18  |
|                   |        |          |        |      |