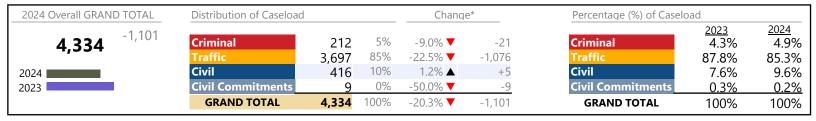

Portsmouth

FIPS: 740

District: 3

January 2024 thru May 2024 Filings (Compared to January 2023 thru May 2023)

2024 Overall GRAND TOTAL Distribution of Caseload Change\* Percentage (%) of Caseload 2024 13.6% 2023 15.3% +704 14% 12,612 Criminal -5.8% **▼** Criminal 1,716 -106 45% 26.2% ▲ +1,18045.1% 5,687 37.8% Civil Civil 39% 4,915 -8.0% **T** -426 44.9% 39.0% 2024 +56 **Civil Commitments** 2% 23.5% 🔺 **Civil Commitments** 2023 294 2.0% 2.3% **GRAND TOTAL** 12,612 100% +704 5.9% ▲ **GRAND TOTAL** 100% 100%