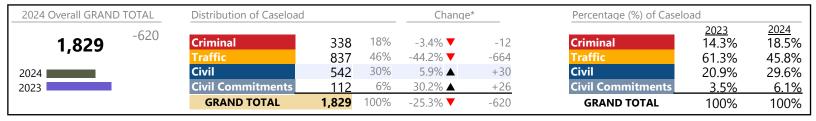

Portsmouth

FIPS: 740

District: 3

January 2024 thru May 2024 Filings (Compared to January 2023 thru May 2023)

2024 Overall GRAND TOTAL Distribution of Caseload Change\* Percentage (%) of Caseload 2024 13.6% 2023 15.3% +704 14% 12,612 Criminal -5.8% **▼** Criminal 1,716 -106 45% 26.2% ▲ +1,18045.1% 5,687 37.8% Civil Civil 39% 4,915 -8.0% **T** -426 44.9% 39.0% 2024 +56 **Civil Commitments** 2% 23.5% 🔺 **Civil Commitments** 2023 294 2.0% 2.3% **GRAND TOTAL** 12,612 100% +704 5.9% ▲ **GRAND TOTAL** 100% 100%