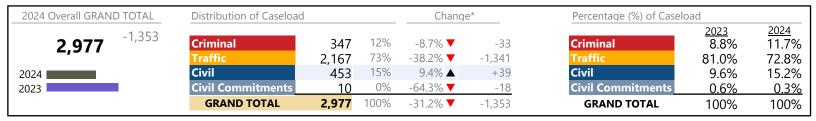

982,836

7.6%

Chesapeake
District: 1 FIPS: 550

January 2024 thru May 2024 Filings (Compared to January 2023 thru May 2023)

2024 Overall GRAND TOTAL Distribution of Caseload Change\* Percentage (%) of Caseload 2024 12.4% 2023 13.6% +1,196 12% -97 Criminal -3.5% **▼** Criminal 2,670 21,496 33% 26.1% ▲ +1,471 33.1% 7,112 27.8% Civil Civil 53% 11,307 -1.3% **▼** -152 56.4% 52.6% 2024 **Civil Commitments** 2% -6.0% **T Civil Commitments** 2023 407 -26 2.1% 1.9% **GRAND TOTAL** 100% 21,496 5.9% ▲ +1,196 **GRAND TOTAL** 100% 100%