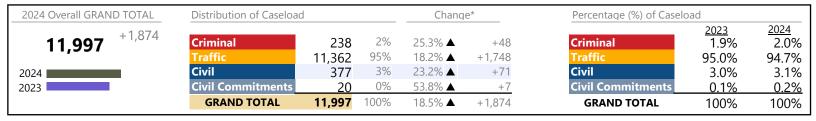

January 2024 thru May 2024 Filings (Compared to January 2023 thru May 2023)

Norfolk

District: 4 FIPS: 710

| 2024 Overall GRAND TOTAL | Distribution of Caseload |                 | Change*    |                    | Percentage (%) of Caselo | Percentage (%) of Caseload |                        |                               |
|--------------------------|--------------------------|-----------------|------------|--------------------|--------------------------|----------------------------|------------------------|-------------------------------|
| <b>39,491</b> +5,912     | Criminal<br>Traffic      | 4,321<br>18,820 | 11%<br>48% | 15.4% ▲<br>88.5% ▲ | +576<br>+8,838           | Criminal Traffic           | 2023<br>11.2%<br>29.7% | 2024<br>10.9%<br>47.7%        |
| 2024                     | Civil Commitments        | 16,026          | 41%        | -18.0% ▼<br>4.9% ▲ | -3,517<br>+15            | Civil Civil Commitments    | 58.2%<br>0.9%          | 47.7%<br>40.6%<br><u>0.8%</u> |
|                          | GRAND TOTAL              | 39,491          | 100%       | 17.6% ▲            | +5,912                   | GRAND TOTAL                | 100%                   | 100%                          |