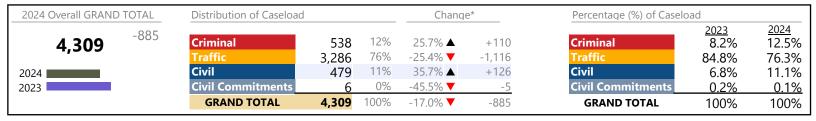

Franklin City
District: 5 FIPS: 620

January 2024 thru May 2024 Filings (Compared to January 2023 thru May 2023)

| 2024 Overall GRAND TOTAL | Distribution of Caseload | oad Change*  |            | Percentage (%) of Caselo | oad         |                          |                        |                        |
|--------------------------|--------------------------|--------------|------------|--------------------------|-------------|--------------------------|------------------------|------------------------|
| <b>1,953</b> +683        | Criminal<br>Traffic      | 374<br>1,171 | 19%<br>60% | 19.1% ▲<br>125.6% ▲      | +60<br>+652 | Criminal<br>Traffic      | 2023<br>24.7%<br>40.9% | 2024<br>19.2%<br>60.0% |
| 2024                     | Civil                    | 383          | 20%        | -8.2% ▼                  | -34         | Civil                    | 32.8%                  | 19.6%                  |
| 2023                     | <b>Civil Commitments</b> | 25           | 1%         | 25.0% ▲                  | +5          | <b>Civil Commitments</b> | 1.6%                   | 1.3%                   |
|                          | GRAND TOTAL              | 1,953        | 100%       | 53.8% ▲                  | +683        | GRAND TOTAL              | 100%                   | 100%                   |

# Filings by Division & Code

| Tillings by Division |                              |      |         |          |          |                        |
|----------------------|------------------------------|------|---------|----------|----------|------------------------|
| Division             | Case Type Description        | Code | Summary | Change   | % Change | <b>Absolute Change</b> |
| Criminal             | Misdemeanor                  | M    | 216     | <b>A</b> | +18.0%   | +33                    |
| Criminai             | Felony                       | F    | 73      | <b>A</b> | +14.1%   | +9                     |
|                      | Capias                       | CA   | 70      | <b>A</b> | +62.8%   | +27                    |
|                      | Show Cause                   | SC   | 12      | ▼        | -40.0%   | -8                     |
|                      | Civil Violation              | CV   | 3       | ▼        | -25.0%   | -1                     |
|                      | Total                        |      | 374     | <b>A</b> | 19.1%    | +60                    |
| Traffic              | Infraction                   | I    | 907     | <b>A</b> | +147.1%  | +540                   |
| Hailic               | Misdemeanor                  | M    | 253     | <b>A</b> | +68.7%   | +103                   |
|                      | Capias                       | CA   | 8       | <b>A</b> | +300.0%  | +6                     |
|                      | Civil Violation              | CV   | 2       | <b>A</b> | -        | +2                     |
|                      | Felony                       | F    | 1       | <b>A</b> | -        | +1                     |
|                      | Total                        |      | 1,171   | <b>A</b> | 125.6%   | +652                   |
| Civil                | Garnishment                  | GA   | 112     | ▼        | -13.2%   | -17                    |
| CIVII                | Unlawful Detainer            | UD   | 100     | <b>A</b> | +13.6%   | +12                    |
|                      | Warrant in Debt              | WD   | 76      | ▼        | -6.2%    | -5                     |
|                      | Other                        | OT   | 34      | ▼        | -34.6%   | -18                    |
|                      | Detinue                      | DT   | 22      | ▼        | -18.5%   | -5                     |
|                      | Admin License                | AL   | 10      | <b>A</b> | +100.0%  | +5                     |
|                      | Preliminary Protective Order | PP   | 8       | ▼        | -46.7%   | -7                     |
|                      | Motion for Judgment          | MJ   | 7       | <b>A</b> | -        | +7                     |
|                      | Bond Forfeiture              | BF   | 5       | <b>A</b> | +150.0%  | +3                     |
|                      | Protective Order             | PO   | 3       | ▼        | -57.1%   | -4                     |
|                      | Abstract                     | AJ   | 2       | ▼        | -33.3%   | -1                     |
|                      | Show Cause                   | SC   | 2       | ▼        | -60.0%   | -3                     |
|                      | Third Party Claim            | TH   | 2       | <b>A</b> | -        | +2                     |
|                      | Interrogatory                | IN   | 0       | ▼        | -100.0%  | -2                     |
|                      | Tenants Assertion            | TA   | 0       | ▼        | -100.0%  | -1                     |
|                      | Total                        |      | 383     | ▼        | -8.2%    | -34                    |
| Civil                | Temporary Detention Order    | TD   | 13      | <b>A</b> | +116.7%  | +7                     |
| Commitments          | Emergency Custody Order      | EC   | 12      | <b>A</b> | +33.3%   | +3                     |
| commitments          | Mental Commitment            | MC   | 0       |          | -100.0%  | -5                     |
|                      | Total                        |      | 25      | <b>A</b> | 25.0%    | +5                     |
|                      | GRAND TOTAL                  |      | 1,953   | <b>A</b> | 53.8%    | +683                   |

| Category                   | Summary | Change   | % Change | Absolute Change |
|----------------------------|---------|----------|----------|-----------------|
| Felony                     | 74      | <b>A</b> | +15.6%   | +10             |
| Garnishment                | 112     | ▼        | -14.5%   | -19             |
| General Civil              | 105     | <b>A</b> | -2.8%    | -3              |
| Infraction/Civil Violation | 912     | <b>A</b> | +145.8%  | +541            |
| Landlord /Tenant           | 100     | ▼        | +12.4%   | +11             |
| Misdemeanor                | 469     | <b>A</b> | +40.8%   | +136            |
| Other                      | 170     | <b>A</b> | +11.8%   | +18             |
| Protective Orders          | 11      | ▼        | -50.0%   | -11             |
| GRAND TOTAL                | 1,953   | <b>A</b> | 53.8%    | +683            |