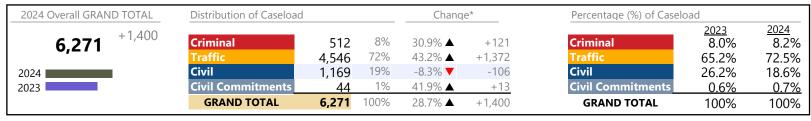

Virginia

January 2024 thru May 2024 Filings (Compared to January 2023 thru May 2023)

| 2024 Overall GRAND TOTAL | Distribution of Caseload |         | Change* |        | Percentage (%) of Caseload |                          |                      |               |
|--------------------------|--------------------------|---------|---------|--------|----------------------------|--------------------------|----------------------|---------------|
| <b>982,836</b> +69,510   | Criminal                 | 131,214 | 13%     | 7.5% ▲ | +9,099                     | Criminal                 | <u>2023</u><br>13.4% | 2024<br>13.4% |
| 702,000                  | Traffic                  | 561,268 | 57%     | 8.3%   | +43,171                    | Traffic                  | 56.7%                | 57.1%         |
| 2024                     | Civil                    | 269,089 | 27%     | 6.3% ▲ | +15,943                    | Civil                    | 27.7%                | 27.4%         |
| 2023                     | <b>Civil Commitments</b> | 21,265  | 2%      | 6.5% ▲ | +1,297                     | <b>Civil Commitments</b> | 2.2%                 | 2.2%          |
|                          | GRAND TOTAL              | 982,836 | 100%    | 7.6% ▲ | +69,510                    | GRAND TOTAL              | 100%                 | 100%          |