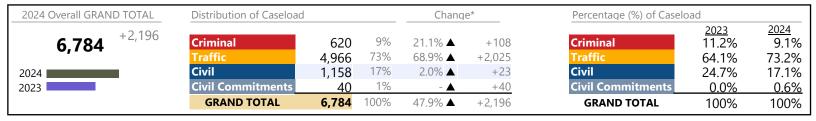

Franklin City
District: 5 FIPS: 620

January 2024 thru May 2024 Filings (Compared to January 2023 thru May 2023)

| 2024 Overall GRAND TOTAL | Distribution of Caseload | oad Change*  |            | Percentage (%) of Caselo | oad         |                          |                        |                        |
|--------------------------|--------------------------|--------------|------------|--------------------------|-------------|--------------------------|------------------------|------------------------|
| <b>1,953</b> +683        | Criminal<br>Traffic      | 374<br>1,171 | 19%<br>60% | 19.1% ▲<br>125.6% ▲      | +60<br>+652 | Criminal<br>Traffic      | 2023<br>24.7%<br>40.9% | 2024<br>19.2%<br>60.0% |
| 2024                     | Civil                    | 383          | 20%        | -8.2% ▼                  | -34         | Civil                    | 32.8%                  | 19.6%                  |
| 2023                     | <b>Civil Commitments</b> | 25           | 1%         | 25.0% ▲                  | +5          | <b>Civil Commitments</b> | 1.6%                   | 1.3%                   |
|                          | GRAND TOTAL              | 1,953        | 100%       | 53.8% ▲                  | +683        | GRAND TOTAL              | 100%                   | 100%                   |