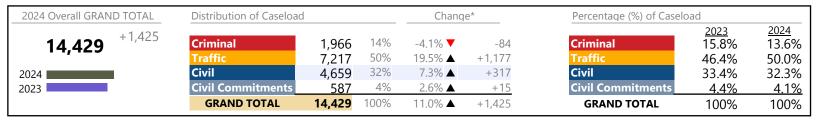

Virginia

January 2024 thru May 2024 Filings (Compared to January 2023 thru May 2023)

| 2024 Overall GRAND TOTAL | Distribution of Caseload |         | Change* |        | Percentage (%) of Caseload |                          |                      |               |
|--------------------------|--------------------------|---------|---------|--------|----------------------------|--------------------------|----------------------|---------------|
| <b>982,836</b> +69,510   | Criminal                 | 131,214 | 13%     | 7.5% ▲ | +9,099                     | Criminal                 | <u>2023</u><br>13.4% | 2024<br>13.4% |
| 702,000                  | Traffic                  | 561,268 | 57%     | 8.3%   | +43,171                    | Traffic                  | 56.7%                | 57.1%         |
| 2024                     | Civil                    | 269,089 | 27%     | 6.3% ▲ | +15,943                    | Civil                    | 27.7%                | 27.4%         |
| 2023                     | <b>Civil Commitments</b> | 21,265  | 2%      | 6.5% ▲ | +1,297                     | <b>Civil Commitments</b> | 2.2%                 | 2.2%          |
|                          | GRAND TOTAL              | 982,836 | 100%    | 7.6% ▲ | +69,510                    | GRAND TOTAL              | 100%                 | 100%          |