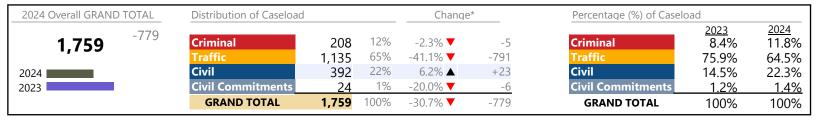

January 2024 thru May 2024 Filings (Compared to January 2023 thru May 2023)

Virginia Beach
District: 2 FIPS: 810

| 2024 Overall GRAND TOTAL | Distribution of Caseload |                  | Change*    |                   | Percentage (%) of Caselo | Percentage (%) of Caseload |                |                |
|--------------------------|--------------------------|------------------|------------|-------------------|--------------------------|----------------------------|----------------|----------------|
| <b>53,587</b> +4,552     | Criminal                 | 5,880            | 11%        | 3.9% ▲            | +221                     | Criminal                   | 2023<br>11.5%  | 2024<br>11.0%  |
| 2024                     | Traffic<br>Civil         | 22,382<br>24,555 | 42%<br>46% | 15.5% ▲<br>5.9% ▲ | +3,005<br>+1,375         | Traffic<br>Civil           | 39.5%<br>47.3% | 41.8%<br>45.8% |
| 2023                     | <b>Civil Commitments</b> | 770              | 1%         | -6.0% <b>▼</b>    | -49                      | <b>Civil Commitments</b>   | 1.7%           | 1.4%           |
|                          | GRAND TOTAL              | 53,587           | 100%       | 9.3% ▲            | +4,552                   | GRAND TOTAL                | 100%           | 100%           |