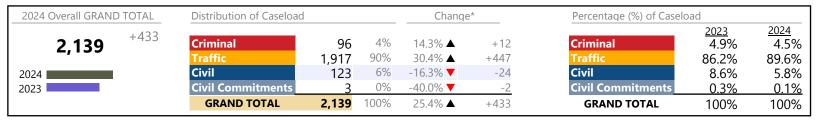

January 2024 thru May 2024 Filings (Compared to January 2023 thru May 2023)

Virginia Beach
District: 2 FIPS: 810

| 2024 Overall GRAND TOTAL | Distribution of Caseload |                  | Change*    |                   | Percentage (%) of Caselo | Percentage (%) of Caseload |                |                |
|--------------------------|--------------------------|------------------|------------|-------------------|--------------------------|----------------------------|----------------|----------------|
| <b>53,587</b> +4,552     | Criminal                 | 5,880            | 11%        | 3.9% ▲            | +221                     | Criminal                   | 2023<br>11.5%  | 2024<br>11.0%  |
| 2024                     | Traffic<br>Civil         | 22,382<br>24,555 | 42%<br>46% | 15.5% ▲<br>5.9% ▲ | +3,005<br>+1,375         | Traffic<br>Civil           | 39.5%<br>47.3% | 41.8%<br>45.8% |
| 2023                     | <b>Civil Commitments</b> | 770              | 1%         | -6.0% <b>▼</b>    | -49                      | <b>Civil Commitments</b>   | 1.7%           | 1.4%           |
|                          | GRAND TOTAL              | 53,587           | 100%       | 9.3% ▲            | +4,552                   | GRAND TOTAL                | 100%           | 100%           |