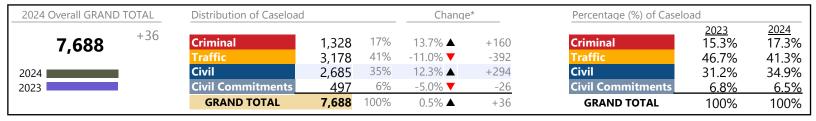

Virginia

January 2024 thru May 2024 Filings (Compared to January 2023 thru May 2023)

| 2024 Overall GRAND TOTAL | Distribution of Caseload |         | Change* |        | Percentage (%) of Caseload |                          |                      |               |
|--------------------------|--------------------------|---------|---------|--------|----------------------------|--------------------------|----------------------|---------------|
| <b>982,836</b> +69,510   | Criminal                 | 131,214 | 13%     | 7.5% ▲ | +9,099                     | Criminal                 | <u>2023</u><br>13.4% | 2024<br>13.4% |
| 702,000                  | Traffic                  | 561,268 | 57%     | 8.3%   | +43,171                    | Traffic                  | 56.7%                | 57.1%         |
| 2024                     | Civil                    | 269,089 | 27%     | 6.3% ▲ | +15,943                    | Civil                    | 27.7%                | 27.4%         |
| 2023                     | <b>Civil Commitments</b> | 21,265  | 2%      | 6.5% ▲ | +1,297                     | <b>Civil Commitments</b> | 2.2%                 | 2.2%          |
|                          | GRAND TOTAL              | 982,836 | 100%    | 7.6% ▲ | +69,510                    | GRAND TOTAL              | 100%                 | 100%          |