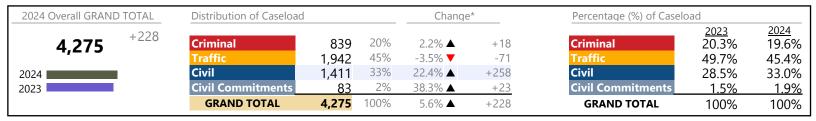

January 2024 thru May 2024 Filings (Compared to January 2023 thru May 2023)

Norfolk

District: 4 FIPS: 710

| 2024 Overall GRAND TOTAL | Distribution of Caseload |                 | Change*    |                    | Percentage (%) of Caselo | Percentage (%) of Caseload |                        |                               |
|--------------------------|--------------------------|-----------------|------------|--------------------|--------------------------|----------------------------|------------------------|-------------------------------|
| <b>39,491</b> +5,912     | Criminal<br>Traffic      | 4,321<br>18,820 | 11%<br>48% | 15.4% ▲<br>88.5% ▲ | +576<br>+8,838           | Criminal Traffic           | 2023<br>11.2%<br>29.7% | 2024<br>10.9%<br>47.7%        |
| 2024                     | Civil Commitments        | 16,026          | 41%        | -18.0% ▼<br>4.9% ▲ | -3,517<br>+15            | Civil Civil Commitments    | 58.2%<br>0.9%          | 47.7%<br>40.6%<br><u>0.8%</u> |
|                          | GRAND TOTAL              | 39,491          | 100%       | 17.6% ▲            | +5,912                   | GRAND TOTAL                | 100%                   | 100%                          |