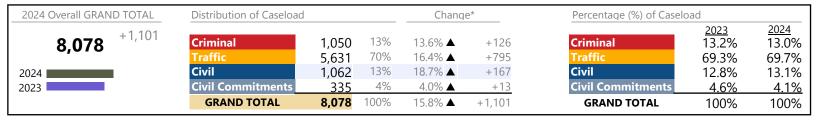

Virginia

January 2024 thru May 2024 Filings (Compared to January 2023 thru May 2023)

| 2024 Overall GRAND TOTAL | Distribution of Caseload |         | Change* |        | Percentage (%) of Caseload |                          |                      |               |
|--------------------------|--------------------------|---------|---------|--------|----------------------------|--------------------------|----------------------|---------------|
| <b>982,836</b> +69,510   | Criminal                 | 131,214 | 13%     | 7.5% ▲ | +9,099                     | Criminal                 | <u>2023</u><br>13.4% | 2024<br>13.4% |
| 702,000                  | Traffic                  | 561,268 | 57%     | 8.3%   | +43,171                    | Traffic                  | 56.7%                | 57.1%         |
| 2024                     | Civil                    | 269,089 | 27%     | 6.3% ▲ | +15,943                    | Civil                    | 27.7%                | 27.4%         |
| 2023                     | <b>Civil Commitments</b> | 21,265  | 2%      | 6.5% ▲ | +1,297                     | <b>Civil Commitments</b> | 2.2%                 | 2.2%          |
|                          | GRAND TOTAL              | 982,836 | 100%    | 7.6% ▲ | +69,510                    | GRAND TOTAL              | 100%                 | 100%          |