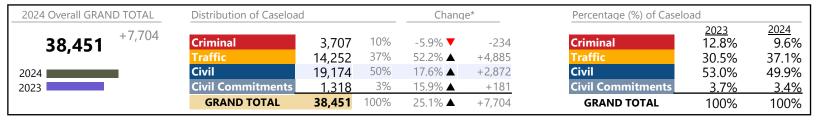

Virginia

January 2024 thru May 2024 Filings (Compared to January 2023 thru May 2023)

| 2024 Overall GRAND TOTAL | Distribution of Caseload |         | Change* |        | Percentage (%) of Caseload |                          |                      |               |
|--------------------------|--------------------------|---------|---------|--------|----------------------------|--------------------------|----------------------|---------------|
| <b>982,836</b> +69,510   | Criminal                 | 131,214 | 13%     | 7.5% ▲ | +9,099                     | Criminal                 | <u>2023</u><br>13.4% | 2024<br>13.4% |
| 702,000                  | Traffic                  | 561,268 | 57%     | 8.3%   | +43,171                    | Traffic                  | 56.7%                | 57.1%         |
| 2024                     | Civil                    | 269,089 | 27%     | 6.3% ▲ | +15,943                    | Civil                    | 27.7%                | 27.4%         |
| 2023                     | <b>Civil Commitments</b> | 21,265  | 2%      | 6.5% ▲ | +1,297                     | <b>Civil Commitments</b> | 2.2%                 | 2.2%          |
|                          | GRAND TOTAL              | 982,836 | 100%    | 7.6% ▲ | +69,510                    | GRAND TOTAL              | 100%                 | 100%          |

# Filings by Division & Code

| ivision | Case Type Description            | Code | Summary | Change            | % Change | Absolute Change |
|---------|----------------------------------|------|---------|-------------------|----------|-----------------|
| iminal  | Misdemeanor                      | M    | 75,216  | <b>A</b>          | +10.6%   | +7,212          |
| IIIIIII | Felony                           | F    | 35,730  | <b>A</b>          | +1.7%    | +589            |
|         | Capias                           | CA   | 11,323  | <b>A</b>          | +11.5%   | +1,169          |
|         | Show Cause                       | SC   | 5,613   | <b>A</b>          | +0.1%    | + !             |
|         | Civil Violation                  | CV   | 3,217   | <b>A</b>          | +4.4%    | +136            |
|         | Motion                           | MO   | 72      | ▼                 | -4.0%    | -3              |
|         | Restricted Operators License     | RL   | 43      |                   | -17.3%   | _ <u>G</u>      |
|         | Total                            |      | 131,214 | <b>A</b>          | 7.5%     | +9,099          |
| raffic  | Infraction                       | I    | 442,977 | <b>A</b>          | +8.8%    | +35,986         |
|         | Misdemeanor                      | M    | 105,363 | <b>A</b>          | +6.9%    | +6,760          |
|         | Capias                           | CA   | 4,020   | <b>A</b>          | +1.3%    | +52             |
|         | Show Cause                       | SC   | 3,208   | <b>A</b>          | +13.3%   | +376            |
|         | Civil Violation                  | CV   | 1,853   | <b>A</b>          | +29.0%   | +417            |
|         | Felony                           | F    | 1,736   | <b>A</b>          | +7.4%    | +119            |
|         | Other                            | 0    | 1,672   | ▼                 | -20.3%   | -425            |
|         | Restricted Operators License     | RL   | 246     | ▼                 | -16.6%   | -49             |
|         | Motion                           | MO   | 193     | <u> </u>          | -25.2%   | -65             |
|         | Total                            |      | 561,268 |                   | 8.3%     | +43,171         |
| Civil   | Warrant in Debt                  | WD   | 99,626  | <b>_</b>          | +23.2%   | +18,738         |
|         | Garnishment                      | GA   | 70,354  | ▼                 | -3.4%    | -2,440          |
|         | Unlawful Detainer                | UD   | 58,634  | <b>A</b>          | +3.7%    | +2,096          |
|         | Other                            | ОТ   | 8,127   | <b>V</b>          | -4.3%    | -362            |
|         | Admin License                    | AL   | 5,264   | ▼                 | -0.1%    | -6              |
|         | Preliminary Protective Order     | PP   | 5,008   | <b>A</b>          | +3.1%    | +149            |
|         | Protective Order                 | PO   | 3,808   | <b>A</b>          | +7.8%    | +276            |
|         | Detinue                          | DT   | 2,942   | ▼                 | -10.3%   | -336            |
|         | Show Cause                       | SC   | 2,771   | ▼                 | -16.7%   | -557            |
|         | Motion for Judgment              | MJ   | 2,746   | ▼                 | -19.4%   | -659            |
|         | Interrogatory                    | IN   | 2,438   | <b>A</b>          | +5.6%    | +129            |
|         | Abstract                         | AJ   | 2,169   | ▼                 | -27.2%   | -809            |
|         | Impoundment                      | IM   | 1,659   | <b>A</b>          | +8.1%    | +124            |
|         | Bond Forfeiture                  | BF   | 1,556   | ▼                 | -2.4%    | -39             |
|         | Zoning Violation                 | ZO   | 659     | ▼                 | -29.1%   | -270            |
|         | Tenants Assertion                | TA   | 378     | <b>A</b>          | +2.2%    | +8              |
|         | Counter Claim                    | CC   | 288     | ▼                 | -11.7%   | -38             |
|         | Overweight                       | OC   | 249     | ▼                 | -6.0%    | -16             |
|         | Capias                           | CA   | 108     | ▼                 | -23.9%   | -34             |
|         | Petition-Restore Arms            | PR   | 100     | ▼                 | -18.7%   | -23             |
|         | Motor Carrier                    | MC   | 78      | <b>A</b>          | +2.6%    | +2              |
|         | Interrogatory-Not                | IC   | 63      | <b>A</b>          | +50.0%   | +21             |
|         | Restricted Operators License     | RL   | 21      | ▼                 | -34.4%   | -11             |
|         | Third Party Claim                | TH   | 18      | ▼                 | -30.8%   | -8              |
|         | Cross Claim                      | CR   | 9       | <b>A</b>          | +28.6%   | +2              |
|         | Detinue Seizure                  | DZ   | 5       | <b>A</b>          | +400.0%  | +4              |
|         | Mechanic's Lien                  | ML   | 4       | ▼ 1               | -20.0%   | -1              |
|         | Petition to Require Blood Test   | BT   | 4       | <b>A</b>          | +300.0%  | +3              |
|         | Attachment                       | AT   | 11      | <b>A</b>          | -        | +1              |
|         | Distress Seizure                 | DS   | 1       | $\leftrightarrow$ |          | -               |
|         | Emergency Substantial Risk Order | SR   | 1       | ▼                 | -50.0%   | -1              |
|         | Total                            |      | 269,089 | <b>A</b>          | 6.3%     | +15,943         |
| Civil   | Mental Commitment                | MC   | 9,138   | <b>A</b>          | +5.9%    | +511            |
|         | Temporary Detention Order        | TD   | 6,833   | <b>A</b>          | +5.2%    | +339            |

 $<sup>\</sup>ensuremath{^{*}}$  Compared to same time period as previous year

Virginia

January 2024 thru May 2024 Filings (Compared to January 2023 thru May 2023)

**GRAND TOTAL** 

|                    |                                             |    | Summary | Change   | % Change | Absolute Change |
|--------------------|---------------------------------------------|----|---------|----------|----------|-----------------|
| Civil              | Emergency Custody Order                     | EC | 3,190   | <b>A</b> | +3.0%    | +93             |
| Commitments        | Other                                       | OT | 1,818   | <b>A</b> | +22.6%   | +335            |
| Committeents       | Medical Emergency Temporary Detention Order | MT | 154     | <b>A</b> | +10.8%   | +15             |
|                    | Petition                                    | PT | 124     | <b>A</b> | +14.8%   | +16             |
|                    | Medical Emergency Custody Order             | ME | 8_      |          | -60.0%   | -12             |
|                    | Total                                       |    | 21,265  | <b>A</b> | 6.5%     | +1,297          |
|                    | GRAND TOTAL                                 |    | 982,836 | <b>A</b> | 7.6%     | +69,510         |
| Category           | ase Category**                              |    | Summary | Change   | % Change | Absolute Change |
| Felony             |                                             |    | 37,466  | <b>A</b> | +1.9%    | +708            |
| Garnishment        |                                             |    | 72,792  | <b>A</b> | -3.1%    | -2,311          |
| General Civil      |                                             |    | 106,758 | <b>A</b> | +19.9%   | +17,683         |
| Infraction/Civil \ | <b>Violation</b>                            |    | 450,046 | <b>A</b> | +8.7%    | +36,100         |
| Involuntary Civi   | l Commitments                               |    | 1,942   | <b>A</b> | +22.1%   | +351            |
| Landlord /Tenai    | nt                                          |    | 59,012  | <b>A</b> | +3.7%    | +2,104          |
| Misdemeanor        |                                             |    | 181,548 | ▼        | +8.1%    | +13,633         |
| New to Workloa     | ad Study                                    |    | 1       | ▼        | -50.0%   | -1              |
| Other              |                                             |    | 64,455  | <b>A</b> | +1.3%    | +818            |
| Protective Orde    | rs                                          |    | 8,816   | <b>A</b> | +5.1%    | +425            |