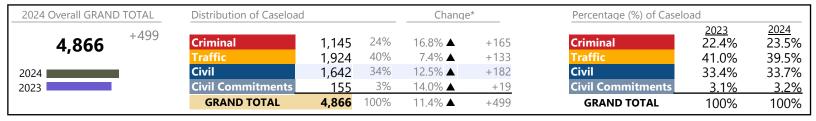

January 2024 thru May 2024 Filings (Compared to January 2023 thru May 2023)

Virginia Beach
District: 2 FIPS: 810

| 2024 Overall GRAND TOTAL | Distribution of Caseload |                  | Change*    |                   | Percentage (%) of Caselo | Percentage (%) of Caseload |                |                |
|--------------------------|--------------------------|------------------|------------|-------------------|--------------------------|----------------------------|----------------|----------------|
| <b>53,587</b> +4,552     | Criminal                 | 5,880            | 11%        | 3.9% ▲            | +221                     | Criminal                   | 2023<br>11.5%  | 2024<br>11.0%  |
| 2024                     | Traffic<br>Civil         | 22,382<br>24,555 | 42%<br>46% | 15.5% ▲<br>5.9% ▲ | +3,005<br>+1,375         | Traffic<br>Civil           | 39.5%<br>47.3% | 41.8%<br>45.8% |
| 2023                     | <b>Civil Commitments</b> | 770              | 1%         | -6.0% <b>▼</b>    | -49                      | <b>Civil Commitments</b>   | 1.7%           | 1.4%           |
|                          | GRAND TOTAL              | 53,587           | 100%       | 9.3% ▲            | +4,552                   | GRAND TOTAL                | 100%           | 100%           |