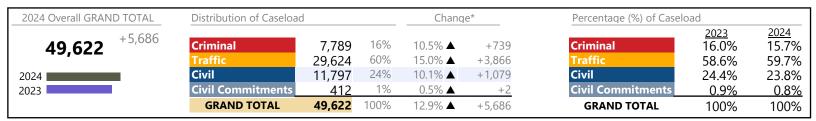

Portsmouth

FIPS: 740

District: 3

January 2024 thru May 2024 Filings (Compared to January 2023 thru May 2023)

2024 Overall GRAND TOTAL Distribution of Caseload Change\* Percentage (%) of Caseload 2024 13.6% 2023 15.3% +704 14% 12,612 Criminal -5.8% **▼** Criminal 1,716 -106 45% 26.2% ▲ +1,18045.1% 5,687 37.8% Civil Civil 39% 4,915 -8.0% **T** -426 44.9% 39.0% 2024 +56 **Civil Commitments** 2% 23.5% 🔺 **Civil Commitments** 2023 294 2.0% 2.3% **GRAND TOTAL** 12,612 100% +704 5.9% ▲ **GRAND TOTAL** 100% 100%