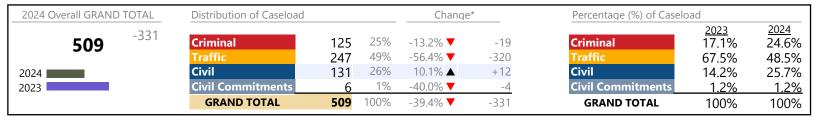

982,836

7.6%

Chesapeake
District: 1 FIPS: 550

January 2024 thru May 2024 Filings (Compared to January 2023 thru May 2023)

2024 Overall GRAND TOTAL Distribution of Caseload Change\* Percentage (%) of Caseload 2024 12.4% 2023 13.6% +1,196 12% -97 Criminal -3.5% **▼** Criminal 2,670 21,496 33% 26.1% ▲ +1,471 33.1% 7,112 27.8% Civil Civil 53% 11,307 -1.3% **▼** -152 56.4% 52.6% 2024 **Civil Commitments** 2% -6.0% **T Civil Commitments** 2023 407 -26 2.1% 1.9% **GRAND TOTAL** 100% 21,496 5.9% ▲ +1,196 **GRAND TOTAL** 100% 100%