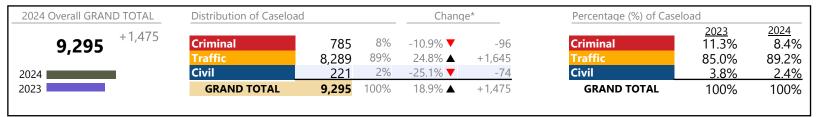

January 2024 thru May 2024 Filings (Compared to January 2023 thru May 2023)

Norfolk

District: 4 FIPS: 710

| 2024 Overall GRAND TOTAL | Distribution of Caseload |                 | Change*    |                    | Percentage (%) of Caselo | Percentage (%) of Caseload |                        |                               |
|--------------------------|--------------------------|-----------------|------------|--------------------|--------------------------|----------------------------|------------------------|-------------------------------|
| <b>39,491</b> +5,912     | Criminal<br>Traffic      | 4,321<br>18,820 | 11%<br>48% | 15.4% ▲<br>88.5% ▲ | +576<br>+8,838           | Criminal Traffic           | 2023<br>11.2%<br>29.7% | 2024<br>10.9%<br>47.7%        |
| 2024                     | Civil Commitments        | 16,026          | 41%        | -18.0% ▼<br>4.9% ▲ | -3,517<br>+15            | Civil Civil Commitments    | 58.2%<br>0.9%          | 47.7%<br>40.6%<br><u>0.8%</u> |
|                          | GRAND TOTAL              | 39,491          | 100%       | 17.6% ▲            | +5,912                   | GRAND TOTAL                | 100%                   | 100%                          |

# Filings by Division & Code

| Division    | Case Type Description                       | Code | Summary | Change            | % Change | Absolute Change |
|-------------|---------------------------------------------|------|---------|-------------------|----------|-----------------|
| Criminal    | Misdemeanor                                 | M    | 2,863   | <b>A</b>          | +17.2%   | +421            |
| Criminai    | Felony                                      | F    | 1,200   | <b>A</b>          | +20.8%   | +207            |
|             | Show Cause                                  | SC   | 110     | ▼                 | -33.7%   | -56             |
|             | Capias                                      | CA   | 94      | <b>A</b>          | +4.4%    | +4              |
|             | Civil Violation                             | CV   | 54      | $\leftrightarrow$ |          | -               |
|             | Total                                       |      | 4,321   | <b>A</b>          | 15.4%    | +576            |
| Traffic     | Infraction                                  | I    | 16,414  | <b>A</b>          | +101.6%  | +8,274          |
| Hailic      | Misdemeanor                                 | M    | 2,191   | <b>A</b>          | +41.4%   | +642            |
|             | Other                                       | 0    | 83      | ▼                 | -50.9%   | -86             |
|             | Show Cause                                  | SC   | 63      | <b>A</b>          | +21.2%   | +11             |
|             | Felony                                      | F    | 49      | <b>A</b>          | +36.1%   | +13             |
|             | Restricted Operators License                | RL   | 18      | ▼                 | -18.2%   | -4              |
|             | Capias                                      | CA   | 2       | ▼                 | -85.7%   | -12             |
|             | Total                                       |      | 18,820  | <b>A</b>          | 88.5%    | +8,838          |
| Civil       | Garnishment                                 | GA   | 5,784   | ▼                 | -34.1%   | -2,987          |
| Civii       | Unlawful Detainer                           | UD   | 3,911   | ▼                 | -7.5%    | -316            |
|             | Warrant in Debt                             | WD   | 3,870   | <b>A</b>          | +0.5%    | +19             |
|             | Other                                       | OT   | 694     | <b>_</b>          | -3.9%    | -28             |
|             | Preliminary Protective Order                | PP   | 424     | <b>A</b>          | +13.7%   | +51             |
|             | Protective Order                            | PO   | 328     | <b>A</b>          | +20.6%   | +56             |
|             | Abstract                                    | AJ   | 280     | ▼                 | -39.1%   | -180            |
|             | Show Cause                                  | SC   | 201     | ▼                 | -51.7%   | -215            |
|             | Detinue                                     | DT   | 107     | <b>A</b>          | +37.2%   | +29             |
|             | Bond Forfeiture                             | BF   | 106     | ▼                 | -17.2%   | -22             |
|             | Interrogatory                               | IN   | 95      | ▼                 | +58.3%   | +35             |
|             | Admin License                               | AL   | 94      | <b>A</b>          | +20.5%   | +16             |
|             | Motion for Judgment                         | MJ   | 66      | <b>A</b>          | +50.0%   | +22             |
|             | Tenants Assertion                           | TA   | 32      | $\leftrightarrow$ |          | -               |
|             | Counter Claim                               | CC   | 18      | $\Leftrightarrow$ |          | _               |
|             | Impoundment                                 | IM   | 11      | <b>A</b>          | +266.7%  | +8              |
|             | Third Party Claim                           | TH   | 3       | $\leftrightarrow$ |          | -               |
|             | Capias                                      | CA   | 1       | ▼                 | -50.0%   | -1              |
|             | Petition-Restore Arms                       | PR   | 1       | ▼                 | -50.0%   | -1              |
|             | Detinue Seizure                             | DZ   | Ö       | ▼                 | -100.0%  | -1              |
|             | Overweight                                  | OC   | Ŏ       | <b>▼</b>          | -100.0%  | -2              |
|             | Total                                       |      | 16,026  | ▼                 | -18.0%   | -3,517          |
| Civil       | Emergency Custody Order                     | EC   | 131     | <b>A</b>          | +57.8%   | +48             |
|             | 14 . 16                                     | MC   | 118     | ▼                 | -18.6%   | -27             |
| Commitments | Temporary Detention Order                   | TD   | 38      | <b>A</b>          | +171.4%  | +24             |
|             | Other                                       | ОТ   | 19      | ▼                 | -34.5%   | -10             |
|             | Petition                                    | PT   | 17      | ▼                 | -50.0%   | -17             |
|             | Medical Emergency Custody Order             | ME   | 1       | <b>A</b>          | -        | +1              |
|             | Medical Emergency Temporary Detention Order | MT   | 0       | ▼                 | -100.0%  | -4              |
|             | Total                                       |      | 324     | <b>A</b>          | 4.9%     | +15             |
|             | GRAND TOTAL                                 |      | 39,491  | <b>A</b>          | 17.6%    | +5,912          |

January 2024 thru May 2024 Filings (Compared to January 2023 thru May 2023)

Norfolk District: 4 FIPS: 710

| Filings by Major Case Category** |         |          |          |                 |
|----------------------------------|---------|----------|----------|-----------------|
| Category                         | Summary | Change   | % Change | Absolute Change |
| Felony                           | 1,249   | <b>A</b> | +21.4%   | +220            |
| Garnishment                      | 5,879   | ▼        | -33.4%   | -2,952          |
| General Civil                    | 4,126   | ▼        | +1.8%    | +73             |
| Infraction/Civil Violation       | 16,551  | ▼        | +97.9%   | +8,186          |
| Involuntary Civil Commitments    | 36      | ▼        | -42.9%   | -27             |
| Landlord /Tenant                 | 3,943   | ▼        | -7.4%    | -316            |
| Misdemeanor                      | 5,072   | <b>A</b> | +26.4%   | +1,059          |
| Other                            | 1,883   | <b>A</b> | -18.9%   | -438            |
| Protective Orders                | 752     | <b>A</b> | +16.6%   | +107            |
| GRAND TOTAL                      | 39,491  | <b>A</b> | 17.6%    | +5,912          |