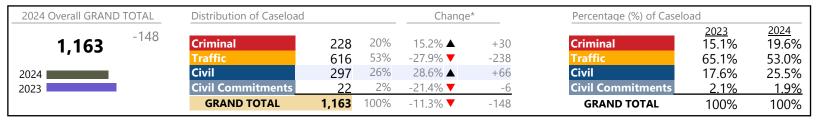

Portsmouth

FIPS: 740

District: 3

January 2024 thru May 2024 Filings (Compared to January 2023 thru May 2023)

2024 Overall GRAND TOTAL Distribution of Caseload Change\* Percentage (%) of Caseload 2024 13.6% 2023 15.3% +704 14% 12,612 Criminal -5.8% **▼** Criminal 1,716 -106 45% 26.2% ▲ +1,18045.1% 5,687 37.8% Civil Civil 39% 4,915 -8.0% **T** -426 44.9% 39.0% 2024 +56 **Civil Commitments** 2% 23.5% 🔺 **Civil Commitments** 2023 294 2.0% 2.3% **GRAND TOTAL** 12,612 100% +704 5.9% ▲ **GRAND TOTAL** 100% 100%