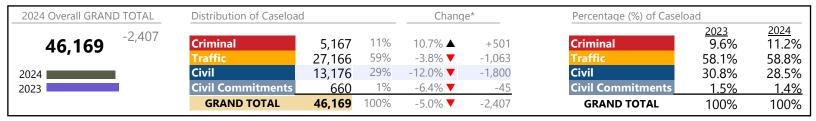

Virginia

January 2024 thru September 2024 Filings (Compared to January 2023 thru September 2023)

| 2024 Overall GRAND TOTAL             | Distribution of Caseload |           | Change* |        | Percentage (%) of Caseload |                          |                      |               |
|--------------------------------------|--------------------------|-----------|---------|--------|----------------------------|--------------------------|----------------------|---------------|
| <b>1,821,178</b> <sup>+124,485</sup> | Criminal                 | 238,618   | 13%     | 4.4% ▲ | +9,968                     | Criminal                 | <u>2023</u><br>13.5% | 2024<br>13.1% |
| 1,021,170                            | Traffic                  | 1,044,792 | 57%     | 8.4% ▲ | +81,367                    | Traffic                  | 56.8%                | 57.4%         |
| 2024                                 | Civil                    | 499,400   | 27%     | 6.7% ▲ | +31,543                    | Civil                    | 27.6%                | 27.4%         |
| 2023                                 | <b>Civil Commitments</b> | 38,368    | 2%      | 4.4% ▲ | +1,607                     | <b>Civil Commitments</b> | 2.2%                 | 2.1%          |
|                                      | GRAND TOTAL              | 1,821,178 | 100%    | 7.3% ▲ | +124,485                   | GRAND TOTAL              | 100%                 | 100%          |