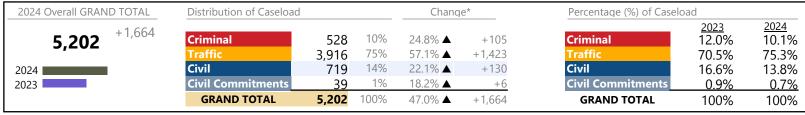

**Isle of Wight**District: 5 FIPS: 093

January 2024 thru September 2024 Filings (Compared to January 2023 thru September 2023)

| 2024 Overall GRAND TOTAL | Distribution of Caseload Change* |       | Percentage (%) of Casel | oad     |      |                          |              |              |
|--------------------------|----------------------------------|-------|-------------------------|---------|------|--------------------------|--------------|--------------|
| <b>7,911</b> +712        | Criminal                         | 769   | 10%                     | 23.0% ▲ | +144 | Criminal                 | 2023<br>8.7% | 2024<br>9.7% |
| ',5''                    | Traffic                          | 5,364 | 68%                     | 6.7% ▲  | +336 | Traffic                  | 69.8%        | 67.8%        |
| 2024                     | Civil                            | 1,725 | 22%                     | 14.1% ▲ | +213 | Civil                    | 21.0%        | 21.8%        |
| 2023                     | <b>Civil Commitments</b>         | 53    | 1%                      | 55.9% ▲ | +19  | <b>Civil Commitments</b> | 0.5%         | 0.7%         |
|                          | GRAND TOTAL                      | 7,911 | 100%                    | 9.9% ▲  | +712 | GRAND TOTAL              | 100%         | 100%         |

### Filings by Division & Code

| Division   | Case Type Description        | Code | Summary | Change            | % Change | Absolute Change |
|------------|------------------------------|------|---------|-------------------|----------|-----------------|
| Criminal   | Misdemeanor                  | M    | 429     | <b>A</b>          | +12.3%   | +47             |
| Criminal   | Felony                       | F    | 259     | <b>A</b>          | +53.3%   | +9(             |
|            | Capias                       | CA   | 42      | <b>A</b>          | +44.8%   | +13             |
|            | Civil Violation              | CV   | 22      | <b>A</b>          | +22.2%   | +4              |
|            | Show Cause                   | SC   | 17      | ▼                 | -37.0%   | -1(             |
|            | Total                        |      | 769     | <b>A</b>          | 23.0%    | +144            |
| Traffic    | Infraction                   | I    | 3,992   | <b>A</b>          | +4.2%    | +160            |
| Traffic    | Misdemeanor                  | M    | 1,173   | <b>A</b>          | +16.9%   | +170            |
|            | Capias                       | CA   | 165     | $\Leftrightarrow$ |          |                 |
|            | Show Cause                   | SC   | 24      | $\leftrightarrow$ |          |                 |
|            | Felony                       | F    | 9       | <b>A</b>          | +350.0%  | + 7             |
|            | Civil Violation              | CV   | 1       |                   | -50.0%   | -1              |
|            | Total                        |      | 5,364   | <b>A</b>          | 6.7%     | +336            |
| Civil      | Warrant in Debt              | WD   | 665     | <b>A</b>          | +41.8%   | +196            |
| C.V.       | Garnishment                  | GA   | 431     | <b>A</b>          | +6.2%    | +25             |
|            | Unlawful Detainer            | UD   | 400     | ▼                 | -13.8%   | -64             |
|            | Admin License                | AL   | 57      | <b>A</b>          | +9.6%    | + 5             |
|            | Other                        | OT   | 42      | <b>A</b>          | +7.7%    | +3              |
|            | Preliminary Protective Order | PP   | 30      | <b>A</b>          | +172.7%  | +19             |
|            | Protective Order             | PO   | 28      | <b>A</b>          | +180.0%  | +18             |
|            | Abstract                     | AJ   | 13      | <b>A</b>          | +8.3%    | +1              |
|            | Detinue                      | DT   | 12      | ▼                 | -20.0%   | -3              |
|            | Impoundment                  | IM   | 11      | <b>A</b>          | +10.0%   | +1              |
|            | Show Cause                   | SC   | 10      | <b>A</b>          | +100.0%  | + 5             |
|            | Interrogatory                | IN   | 9       | ▼                 | -18.2%   | -2              |
|            | Bond Forfeiture              | BF   | 6       | <b>A</b>          | +200.0%  | +4              |
|            | Motion for Judgment          | MJ   | 6       | <b>A</b>          | +200.0%  | +4              |
|            | Capias                       | CA   | 2       | $\leftrightarrow$ |          |                 |
|            | Counter Claim                | CC   | 1       | <b>A</b>          | -        | + 1             |
|            | Interrogatory-Not            | IC   | 1       | <b>A</b>          | -        | + 1             |
|            | Petition-Restore Arms        | PR   | 1       | <b>A</b>          | -        | +1              |
|            | Tenants Assertion            | TA   | 0       | ▼                 | -100.0%  | -2              |
|            | Total                        |      | 1,725   | <b>A</b>          | 14.1%    | +213            |
| Civil      | Temporary Detention Order    | TD   | 41      | <b>A</b>          | +46.4%   | +13             |
| ommitments | Emergency Custody Order      | EC   | 12      |                   | +100.0%  | +6              |
|            | Total                        |      | 53      | <b>A</b>          | 55.9%    | +19             |
|            | GRAND TOTAL                  |      | 7,911   | <b>A</b>          | 9.9%     | +712            |

| Category                   | Summary | Change   | % Change | <b>Absolute Change</b> |
|----------------------------|---------|----------|----------|------------------------|
| Felony                     | 268     | <b>A</b> | +56.7%   | +97                    |
| Garnishment                | 440     | ▼        | +5.5%    | +23                    |
| General Civil              | 693     | <b>A</b> | +41.1%   | +202                   |
| Infraction/Civil Violation | 4,015   | ▼        | +4.2%    | +163                   |
| Landlord /Tenant           | 400     | ▼        | -14.2%   | -66                    |
| Misdemeanor                | 1,602   | <b>A</b> | +15.7%   | +217                   |
| Other                      | 435     | <b>A</b> | +9.8%    | +39                    |

January 2024 thru September 2024 Filings (Compared to January 2023 thru September 2023)

**Isle of Wight**District: 5 FIPS: 093

 Protective Orders
 58
 ▲
 +176.2%
 +37

 GRAND TOTAL
 7,911
 ▲
 9.9%
 +712

Southampton