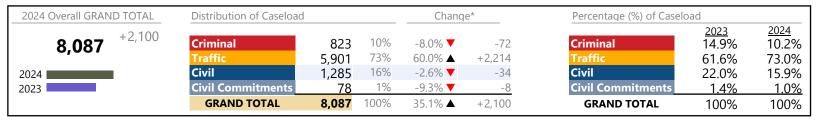

**Franklin City**District: 5 FIPS: 620

January 2024 thru September 2024 Filings (Compared to January 2023 thru September 2023)

| 2024 Overall GRAND TOTAL | Distribution of Caseload |              |            | Change                        | e*           | Percentage (%) of Caselo | oad                    |                        |
|--------------------------|--------------------------|--------------|------------|-------------------------------|--------------|--------------------------|------------------------|------------------------|
| <b>3,345</b> +954        | Criminal Traffic         | 788<br>1.774 | 24%<br>53% | 31.3% <b>▲</b> 73.8% <b>▲</b> | +188<br>+753 | Criminal<br>Traffic      | 2023<br>25.1%<br>42.7% | 2024<br>23.6%<br>53.0% |
| 2024                     | Civil Commitments        | 731          | 22%<br>2%  | -0.3% ▼<br>40.5% ▲            | -2<br>+15    | Civil Commitments        | 30.7%<br>1.5%          | 21.9%<br>1.6%          |
| 2023                     | GRAND TOTAL              | 3,345        | 100%       | 39.9% ▲                       | +954         | GRAND TOTAL              | 100%                   | 100%                   |