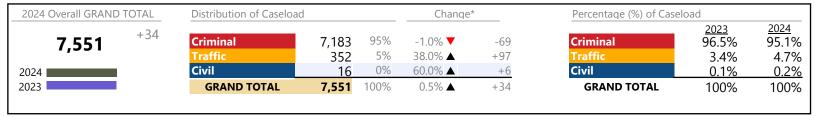

**Brunswick** 

January 2024 thru September 2024 Filings (Compared to January 2023 thru September 2023)

District: 6 FIPS: 025

| 2024 Overall GRAND TOTAL | Distribution of Caseload |        |      | Change*         |        | Percentage (%) of Caseload |              |              |
|--------------------------|--------------------------|--------|------|-----------------|--------|----------------------------|--------------|--------------|
| <b>21,892</b> +2,445     | Criminal                 | 433    | 2%   | 23.0% ▲         | +81    | Criminal                   | 2023<br>1.8% | 2024<br>2.0% |
| _                        | Traffic                  | 20,738 | 95%  | 12.2% ▲         | +2,260 | Traffic                    | 95.0%        | 94.7%        |
| 2024                     | Civil                    | 695    | 3%   | 18.8% ▲         | +110   | Civil                      | 3.0%         | 3.2%         |
| 2023                     | <b>Civil Commitments</b> | 26     | 0%   | -18.8% <b>▼</b> | -6     | <b>Civil Commitments</b>   | 0.2%         | 0.1%         |
|                          | GRAND TOTAL              | 21,892 | 100% | 12.6% ▲         | +2,445 | GRAND TOTAL                | 100%         | 100%         |

### Filings by Division & Code

| Division    | Case Type Description        | Code | Summary | Change            | % Change | <b>Absolute Change</b> |
|-------------|------------------------------|------|---------|-------------------|----------|------------------------|
| Criminal    | Misdemeanor                  | M    | 280     | <b>A</b>          | +20.2%   | +47                    |
| Criminal    | Felony                       | F    | 107     | <b>A</b>          | +35.4%   | +28                    |
|             | Show Cause                   | SC   | 22      | <b>A</b>          | +29.4%   | +5                     |
|             | Capias                       | CA   | 12      | ▼                 | -7.7%    | -1                     |
|             | Civil Violation              | CV   | 12      | <b>A</b>          | +20.0%   | +2                     |
|             | Total                        |      | 433     | <b>A</b>          | 23.0%    | +81                    |
| Traffic     | Infraction                   | I    | 16,562  | <b>A</b>          | +13.4%   | +1,959                 |
| Haine       | Misdemeanor                  | M    | 4,153   | <b>A</b>          | +7.6%    | +294                   |
|             | Felony                       | F    | 15      | <b>A</b>          | +87.5%   | +7                     |
|             | Civil Violation              | CV   | 3       | $\leftrightarrow$ |          | -                      |
|             | Restricted Operators License | RL   | 3       | <b>A</b>          | -        | +3                     |
|             | Capias                       | CA   | 2       | ▼                 | -60.0%   | -3                     |
|             | Total                        |      | 20,738  | <b>A</b>          | 12.2%    | +2,260                 |
| Civil       | Warrant in Debt              | WD   | 281     | <b>A</b>          | +23.8%   | +54                    |
| Civii       | Garnishment                  | GA   | 214     | <b>A</b>          | +8.1%    | +16                    |
|             | Unlawful Detainer            | UD   | 91      | <b>A</b>          | +59.6%   | +34                    |
|             | Admin License                | AL   | 25      | <b>A</b>          | +78.6%   | +11                    |
|             | Other                        | OT   | 19      | <b>A</b>          | -24.0%   | -6                     |
|             | Overweight                   | OC   | 15      | ▼                 | -25.0%   | -5                     |
|             | Motor Carrier                | MC   | 13      | <b>A</b>          | +62.5%   | +5                     |
|             | Preliminary Protective Order | PP   | 12      | <b>A</b>          | +9.1%    | +1                     |
|             | Impoundment                  | IM   | 5       | <b>A</b>          | +400.0%  | +4                     |
|             | Detinue                      | DT   | 4       | <b>A</b>          | +33.3%   | +1                     |
|             | Motion for Judgment          | MJ   | 4       | <b>A</b>          | +100.0%  | +2                     |
|             | Bond Forfeiture              | BF   | 3       | ▼                 | -66.7%   | -6                     |
|             | Interrogatory                | IN   | 3       | <b>A</b>          | +200.0%  | +2                     |
|             | Protective Order             | PO   | 3       | ▼                 | -50.0%   | -3                     |
|             | Show Cause                   | SC   | 2       | <b>A</b>          | -        | +2                     |
|             | Tenants Assertion            | TA   | 1       | <b>A</b>          | -        | +1                     |
|             | Abstract                     | AJ   | 0       | ▼                 | -100.0%  | -2                     |
|             | Petition-Restore Arms        | PR   | 0       |                   | -100.0%  | -1                     |
|             | Total                        |      | 695     | <b>A</b>          | 18.8%    | +110                   |
| Civil       | Temporary Detention Order    | TD   | 18      | ▼                 | -21.7%   | -5                     |
| Commitments | Emergency Custody Order      | EC   | 7       | $\leftrightarrow$ |          | -                      |
|             | Mental Commitment            | MC   | 1       | ▼                 | -50.0%   | -1                     |
|             | Total                        |      | 26      | ▼                 | -18.8%   | -6                     |
|             | GRAND TOTAL                  |      | 21,892  | <b>A</b>          | 12.6%    | +2,445                 |
|             |                              |      |         |                   |          |                        |