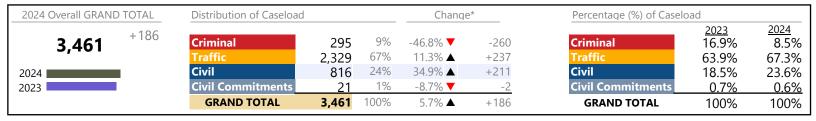

**Franklin City**District: 5 FIPS: 620

January 2024 thru September 2024 Filings (Compared to January 2023 thru September 2023)

| 2024 Overall GRAND TOTAL | Distribution of Caseload |              |            | Change                        | e*           | Percentage (%) of Caselo | oad                    |                        |
|--------------------------|--------------------------|--------------|------------|-------------------------------|--------------|--------------------------|------------------------|------------------------|
| <b>3,345</b> +954        | Criminal Traffic         | 788<br>1.774 | 24%<br>53% | 31.3% <b>▲</b> 73.8% <b>▲</b> | +188<br>+753 | Criminal<br>Traffic      | 2023<br>25.1%<br>42.7% | 2024<br>23.6%<br>53.0% |
| 2024                     | Civil Commitments        | 731          | 22%<br>2%  | -0.3% ▼<br>40.5% ▲            | -2<br>+15    | Civil Commitments        | 30.7%<br>1.5%          | 21.9%<br>1.6%          |
| 2023                     | GRAND TOTAL              | 3,345        | 100%       | 39.9% ▲                       | +954         | GRAND TOTAL              | 100%                   | 100%                   |

### Filings by Division & Code

| Division    | Case Type Description        | Code | Summary          | Change            | % Change | Absolute Change |
|-------------|------------------------------|------|------------------|-------------------|----------|-----------------|
|             |                              |      | -                | Change            |          |                 |
| Criminal    | Misdemeanor                  | M    | 409              | <b>A</b>          | +20.3%   | +69             |
|             | Felony                       | F    | 237              | <b>A</b>          | +83.7%   | +108            |
|             | Capias                       | CA   | 108              | •                 | +17.4%   | +16             |
|             | Show Cause                   | SC   | 18               |                   | -37.9%   | -11             |
|             | Civil Violation  Total       | CV   | 16<br><b>788</b> | <u> </u>          | +60.0%   | +188            |
|             |                              |      |                  |                   |          |                 |
| Traffic     | Infraction                   | I    | 1,362            | <b>A</b>          | +85.1%   | +626            |
|             | Misdemeanor                  | M    | 398              |                   | +41.6%   | +117            |
|             | Capias                       | CA   | 11               | <u> </u>          | +450.0%  | +9              |
|             | Civil Violation              | CV   | 2                | <b>A</b>          | -        | +2              |
|             | Felony                       | F    | 1                |                   | 400.00/  |                 |
|             | Show Cause                   | SC   | 0                | <u> </u>          | -100.0%  |                 |
|             | Total                        |      | 1,774            |                   | 73.8%    | +753            |
| Civil       | Garnishment                  | GA   | 192              | ▼                 | -13.9%   | -31             |
| CIVII       | Unlawful Detainer            | UD   | 175              | <b>A</b>          | +10.8%   | +17             |
|             | Warrant in Debt              | WD   | 159              | $\leftrightarrow$ |          |                 |
|             | Other                        | OT   | 74               | <b>A</b>          | -10.8%   | -0              |
|             | Detinue                      | DT   | 34               | ▼                 | -19.0%   | -6              |
|             | Preliminary Protective Order | PP   | 25               | <b>A</b>          | +31.6%   | + (             |
|             | Motion for Judgment          | MJ   | 18               | <b>A</b>          | -        | +18             |
|             | Protective Order             | PO   | 15               | <b>A</b>          | +25.0%   | +3              |
|             | Admin License                | AL   | 14               | <b>A</b>          | +16.7%   | + 2             |
|             | Show Cause                   | SC   | 8                | $\leftrightarrow$ |          |                 |
|             | Abstract                     | AJ   | 5                | ▼                 | -28.6%   | -2              |
|             | Bond Forfeiture              | BF   | 5                | ▼                 | -28.6%   | -2              |
|             | Impoundment                  | IM   | 2                | <b>A</b>          | -        | +2              |
|             | Interrogatory                | IN   | 2                | $\leftrightarrow$ |          |                 |
|             | Third Party Claim            | TH   | 2                | <b>A</b>          | -        | +2              |
|             | Capias                       | CA   | 1                | <b>A</b>          | -        | +               |
|             | Tenants Assertion            | TA   | 0                | ▼                 | -100.0%  | -1              |
|             | Total                        |      | 731              | ▼                 | -0.3%    | -2              |
| Civil       | Emergency Custody Order      | EC   | 26               | <b>A</b>          | +52.9%   | +9              |
| Commitments | Tamananana Datamtian Ondan   | TD   | 26               | <b>A</b>          | +85.7%   | +12             |
| .ommitments | Mental Commitment            | MC   | 0                | ▼                 | -100.0%  | -6              |
|             | Total                        | -    | 52               | <b>A</b>          | 40.5%    | +15             |
|             | GRAND TOTAL                  |      | 3,345            |                   | 39.9%    | +954            |

| Category                   | Summary | Change   | % Change | <b>Absolute Change</b> |
|----------------------------|---------|----------|----------|------------------------|
| Felony                     | 238     | <b>A</b> | +83.1%   | +108                   |
| Garnishment                | 194     | ▼        | -13.8%   | -31                    |
| General Civil              | 213     | <b>A</b> | +6.0%    | +12                    |
| Infraction/Civil Violation | 1,380   | <b>A</b> | +85.0%   | +634                   |
| Landlord /Tenant           | 175     | •        | +10.1%   | +16                    |
| Misdemeanor                | 807     | <b>A</b> | +30.0%   | +186                   |
| Other                      | 298     | <b>A</b> | +7.2%    | +20                    |
| Protective Orders          | 40      | <b>A</b> | +29.0%   | +9                     |

<sup>\*</sup> Compared to same time period as previous year

**Franklin City**District: 5 FIPS: 620

January 2024 thru September 2024 Filings (Compared to January 2023 thru September 2023)

GRAND TOTAL 3,345 39.9% +954