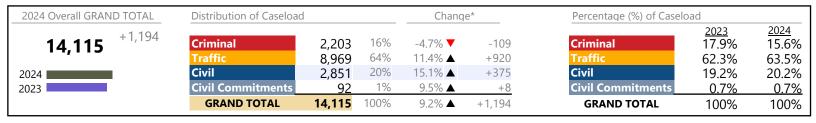

Virginia

January 2024 thru September 2024 Filings (Compared to January 2023 thru September 2023)

| 2024 Overall GRAND TOTAL             | Distribution of Caseload |           | Change* |        | Percentage (%) of Caseload |                          |                      |               |
|--------------------------------------|--------------------------|-----------|---------|--------|----------------------------|--------------------------|----------------------|---------------|
| <b>1,821,178</b> <sup>+124,485</sup> | Criminal                 | 238,618   | 13%     | 4.4% ▲ | +9,968                     | Criminal                 | <u>2023</u><br>13.5% | 2024<br>13.1% |
| 1,021,170                            | Traffic                  | 1,044,792 | 57%     | 8.4% ▲ | +81,367                    | Traffic                  | 56.8%                | 57.4%         |
| 2024                                 | Civil                    | 499,400   | 27%     | 6.7% ▲ | +31,543                    | Civil                    | 27.6%                | 27.4%         |
| 2023                                 | <b>Civil Commitments</b> | 38,368    | 2%      | 4.4% ▲ | +1,607                     | <b>Civil Commitments</b> | 2.2%                 | 2.1%          |
|                                      | GRAND TOTAL              | 1,821,178 | 100%    | 7.3% ▲ | +124,485                   | GRAND TOTAL              | 100%                 | 100%          |

### Filings by Division & Code

| Division | Case Type Description            | Code | Summary   | Change            | % Change | <b>Absolute Chang</b> |
|----------|----------------------------------|------|-----------|-------------------|----------|-----------------------|
| riminal  | Misdemeanor                      | M    | 138,948   | <b>A</b>          | +7.2%    | +9,29                 |
| ······   | Felony                           | F    | 62,856    | ▼                 | -1.9%    | -1,24                 |
|          | Capias                           | CA   | 20,321    | <b>A</b>          | +8.0%    | +1,50                 |
|          | Show Cause                       | SC   | 10,343    | <b>A</b>          | +3.6%    | +35                   |
|          | Civil Violation                  | CV   | 5,948     | <b>A</b>          | +1.3%    | +7                    |
|          | Motion                           | MO   | 115       | ▼                 | -12.2%   | -1                    |
|          | Restricted Operators License     | RL   | 87        |                   | -3.3%    |                       |
|          | Total                            |      | 238,618   | <b>A</b>          | 4.4%     | +9,96                 |
| Traffic  | Infraction                       | I    | 828,074   | <b>A</b>          | +9.1%    | +68,77                |
| - raine  | Misdemeanor                      | M    | 193,762   | <b>A</b>          | +6.4%    | +11,57                |
|          | Capias                           | CA   | 7,104     | ▼                 | -0.3%    | -1                    |
|          | Show Cause                       | SC   | 5,510     | <b>A</b>          | +13.3%   | +64                   |
|          | Civil Violation                  | CV   | 3,480     | <b>A</b>          | +30.7%   | +81                   |
|          | Felony                           | F    | 3,102     | <b>A</b>          | +6.6%    | +19                   |
|          | Other                            | 0    | 3,086     | ▼                 | -10.5%   | -36                   |
|          | Restricted Operators License     | RL   | 353       | ▼                 | -27.4%   | -13                   |
|          | Motion                           | MO   | 321       |                   | -27.9%   | -12                   |
|          | Total                            |      | 1,044,792 |                   | 8.4%     | +81,36                |
| Civil    | Warrant in Debt                  | WD   | 194,986   | <b>_</b>          | +24.5%   | +38,42                |
| <u></u>  | Garnishment                      | GA   | 129,427   | ▼                 | -0.8%    | -1,04                 |
|          | Unlawful Detainer                | UD   | 100,207   | ▼                 | -2.5%    | -2,54                 |
|          | Other                            | OT   | 15,916    | ▼                 | -1.3%    | -21                   |
|          | Admin License                    | AL   | 9,585     | <b>A</b>          | +0.9%    | +8                    |
|          | Preliminary Protective Order     | PP   | 9,469     | <b>A</b>          | +2.8%    | +25                   |
|          | Protective Order                 | PO   | 7,295     | <b>A</b>          | +6.7%    | +45                   |
|          | Show Cause                       | SC   | 5,365     | ▼                 | -8.1%    | -47                   |
|          | Detinue                          | DT   | 5,070     | ▼                 | -15.0%   | -89                   |
|          | Motion for Judgment              | MJ   | 4,478     | ▼                 | -19.5%   | -1,08                 |
|          | Interrogatory                    | IN   | 4,401     | <b>A</b>          | +1.9%    | +8                    |
|          | Abstract                         | AJ   | 3,933     | ▼                 | -17.9%   | -85                   |
|          | Impoundment                      | IM   | 2,869     | <b>A</b>          | +1.2%    | +3                    |
|          | Bond Forfeiture                  | BF   | 2,764     | <b>A</b>          | +0.1%    | +                     |
|          | Zoning Violation                 | ZO   | 1,097     | ▼                 | -29.9%   | -46                   |
|          | Tenants Assertion                | TA   | 802       | <b>A</b>          | +3.4%    | +2                    |
|          | Overweight                       | OC   | 506       | ▼                 | -15.2%   | -9                    |
|          | Counter Claim                    | CC   | 489       | ▼                 | -15.3%   | -8                    |
|          | Capias                           | CA   | 185       | ▼                 | -22.3%   | -5                    |
|          | Petition-Restore Arms            | PR   | 184       | ▼                 | -12.4%   | -2                    |
|          | Motor Carrier                    | MC   | 166       | <b>A</b>          | +0.6%    | +                     |
|          | Interrogatory-Not                | IC   | 99        | <b>A</b>          | +17.9%   | +1                    |
|          | Restricted Operators License     | RL   | 37        | ▼                 | -21.3%   | -1                    |
|          | Third Party Claim                | TH   | 31        | ▼                 | -26.2%   | -1                    |
|          | Cross Claim                      | CR   | 15        | <b>A</b>          | +36.4%   | +                     |
|          | Mechanic's Lien                  | ML   | 8         | $\Leftrightarrow$ |          |                       |
|          | Detinue Seizure                  | DZ   | 6         | <b>A</b>          | +500.0%  | +                     |
|          | Petition to Require Blood Test   | ВТ   | 6         | <b>A</b>          | +20.0%   | +                     |
|          | Distress Seizure                 | DS   | 2         | <b>A</b>          | +100.0%  | +                     |
|          | Attachment                       | AT   | 1         | <b>A</b>          | -        | +                     |
|          | Emergency Substantial Risk Order | SR   | 1         | <b>V</b>          | -50.0%   |                       |
|          | Total                            |      | 499,400   | <b>A</b>          | 6.7%     | +31,54                |
| Civil    | Mental Commitment                | MC   | 16,484    | <b>A</b>          | +4.2%    | +66                   |
|          | Temporary Detention Order        | TD   | 12,338    | <b>A</b>          | +2.3%    | +28                   |

 $<sup>\</sup>ensuremath{^{*}}$  Compared to same time period as previous year

**GRAND TOTAL** 

Virginia

January 2024 thru September 2024 Filings (Compared to January 2023 thru September 2023)

|                              |                                             |    | Summary   | Change   | % Change | Absolute Change |
|------------------------------|---------------------------------------------|----|-----------|----------|----------|-----------------|
| Civil                        | Emergency Custody Order                     | EC | 5,808     | <b>A</b> | +1.9%    | +107            |
| Commitments                  | Other                                       | OT | 3,224     | <b>A</b> | +21.9%   | +579            |
| Commitments                  | Medical Emergency Temporary Detention Order | MT | 281       | ▼        | -8.2%    | -25             |
|                              | Petition                                    | PT | 217       | <b>A</b> | +5.3%    | +11             |
|                              | Medical Emergency Custody Order             | ME | 16_       |          | -36.0%   | -9              |
|                              | Total                                       |    | 38,368    | <b>A</b> | 4.4%     | +1,607          |
|                              | GRAND TOTAL                                 |    | 1,821,178 | <b>A</b> | 7.3%     | +124,485        |
| Filings by Major C  Category | ase Category                                |    | Summary   | Change   | % Change | Absolute Change |
| Felony                       |                                             |    | 65,958    |          | -1.6%    | -1,055          |
| Garnishment                  |                                             |    | 133,828   | _        | -0.7%    | -960            |
| General Civil                |                                             |    | 207,111   | _        | +21.2%   | +36,297         |
| Infraction/Civil \           | lialation                                   |    | 841,260   |          | +9.0%    | +69,216         |
| •                            |                                             |    | · ·       |          |          |                 |
| Involuntary Civil            |                                             |    | 3,441     |          | +20.7%   | +590            |
| Landlord /Tenar              | nt                                          |    | 101,009   | <b>A</b> | -2.4%    | -2,518          |
| Misdemeanor                  |                                             |    | 334,284   | ▼        | +6.5%    | +20,259         |
| New to Workloa               | ad Study                                    |    | 1         | ▼        | -50.0%   | -1              |
| Other                        |                                             |    | 117,522   | <b>A</b> | +1.7%    | +1,941          |
| Protective Orde              | rs                                          |    | 16,764    | <b>A</b> | +4.5%    | +716            |