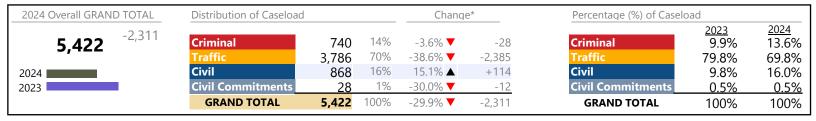

Norfolk

January 2024 thru September 2024 Filings (Compared to January 2023 thru September 2023)

District: 4 FIPS: 710

| 2024 Overall GRAND TOTAL | Distribution of Caseload Change* |                 | qe*        | Percentage (%) of Caseload |                 |                     |                        |                        |
|--------------------------|----------------------------------|-----------------|------------|----------------------------|-----------------|---------------------|------------------------|------------------------|
| <b>69,665</b> +9,684     | Criminal<br>Traffic              | 7,959<br>32,113 | 11%<br>46% | 10.8% ▲<br>74.5% ▲         | +776<br>+13,706 | Criminal<br>Traffic | 2023<br>12.0%<br>30.7% | 2024<br>11.4%<br>46.1% |
| 2024                     | Civil                            | 29,067          | 42%        | -14.1% ▼                   | -4,766          | Civil               | 56.4%                  | 41.7%                  |
| 2023                     | Civil Commitments                | 526             | 1%         | -5.7% <b>V</b>             |                 | Civil Commitments   | 0.9%                   | 0.8%                   |
|                          | GRAND TOTAL                      | 69,665          | 100%       | 16.1% ▲                    | +9,684          | GRAND TOTAL         | 100%                   | 100%                   |

### Filings by Division & Code

| Division    | Case Type Description                       | Code | Summary | Change   | % Change | Absolute Change |
|-------------|---------------------------------------------|------|---------|----------|----------|-----------------|
| Criminal    | Misdemeanor                                 | M    | 5,287   | <b>A</b> | +12.6%   | +593            |
| Criminai    | Felony                                      | F    | 2,106   | <b>A</b> | +7.0%    | +137            |
|             | Show Cause                                  | SC   | 301     | <b>A</b> | +8.7%    | +24             |
|             | Capias                                      | CA   | 157     | <b>A</b> | +4.0%    | +6              |
|             | Civil Violation                             | CV   | 108     | <b>A</b> | +17.4%   | +16             |
|             | Total                                       |      | 7,959   | <b>A</b> | 10.8%    | +776            |
| Traffic     | Infraction                                  | I    | 28,066  | <b>A</b> | +85.7%   | +12,952         |
| Haine       | Misdemeanor                                 | M    | 3,582   | <b>A</b> | +26.2%   | +744            |
|             | Show Cause                                  | SC   | 177     | <b>A</b> | +60.9%   | +67             |
|             | Other                                       | 0    | 168     | ▼        | -20.4%   | -43             |
|             | Felony                                      | F    | 87      | <b>A</b> | +10.1%   | +8              |
|             | Restricted Operators License                | RL   | 25      | ▼        | -32.4%   | -12             |
|             | Capias                                      | CA   | 8       | ▼        | -52.9%   | -9              |
|             | Civil Violation                             | CV   | 0       | ▼        | -100.0%  | -1              |
|             | Total                                       |      | 32,113  | <b>A</b> | 74.5%    | +13,706         |
| Civil       | Garnishment                                 | GA   | 9,816   | ▼        | -32.3%   | -4,688          |
| CIVII       | Warrant in Debt                             | WD   | 7,834   | <b>A</b> | +13.0%   | +904            |
|             | Unlawful Detainer                           | UD   | 6,781   | ▼        | -9.3%    | -692            |
|             | Other                                       | OT   | 1,392   | <b>A</b> | +1.1%    | +15             |
|             | Preliminary Protective Order                | PP   | 741     | <b>A</b> | +2.6%    | +19             |
|             | Protective Order                            | РО   | 629     | <b>A</b> | +8.1%    | +47             |
|             | Abstract                                    | AJ   | 483     | ▼        | -26.1%   | -171            |
|             | Show Cause                                  | SC   | 384     | ▼        | -36.0%   | -216            |
|             | Bond Forfeiture                             | BF   | 218     | ▼        | -10.3%   | -25             |
|             | Admin License                               | AL   | 180     | <b>A</b> | +30.4%   | +42             |
|             | Interrogatory                               | IN   | 163     | ▼        | +26.4%   | +34             |
|             | Motion for Judgment                         | MJ   | 159     | ▼        | -17.6%   | -34             |
|             | Detinue                                     | DT   | 144     | ▼        | -14.8%   | -25             |
|             | Tenants Assertion                           | TA   | 90      | <b>A</b> | +30.4%   | +21             |
|             | Counter Claim                               | CC   | 30      | <b>A</b> | +11.1%   | +3              |
|             | Impoundment                                 | IM   | 13      | <b>A</b> | +85.7%   | +6              |
|             | Third Party Claim                           | TH   | 6       | <b>A</b> | +50.0%   | +2              |
|             | Capias                                      | CA   | 2       | ▼        | -50.0%   | -2              |
|             | Overweight                                  | OC   |         | ▼        | -50.0%   | -1              |
|             | Petition-Restore Arms                       | PR   | 1       | ▼        | -66.7%   | -2              |
|             | Detinue Seizure                             | DZ   | 0       | ▼        | -100.0%  | -1              |
|             | Restricted Operators License                | RL   | 0       | ▼        | -100.0%  | -2              |
|             | Total                                       |      | 29,067  | ▼        | -14.1%   | -4,766          |
| Civil       | Emergency Custody Order                     | EC   | 203     | <b>A</b> | +34.4%   | +52             |
|             | Mantal Camanitan ant                        | MC   | 196     | ▼        | -21.0%   | -52             |
| Commitments | Temporary Detention Order                   | TD   | 70      | <b>A</b> | +84.2%   | +32             |
|             | Petition                                    | PT   | 29      | ▼        | -54.0%   | -34             |
|             | Other                                       | ОТ   | 27      | ▼        | -47.1%   | -24             |
|             | Medical Emergency Custody Order             | ME   | 1       | <u> </u> | _        | +1              |
|             | Medical Emergency Temporary Detention Order | MT   | 0       | ▼        | -100.0%  | -7              |
|             | Total                                       |      | 526     | ▼        | -5.7%    | -32             |
|             |                                             |      | 69,665  |          |          | +9,684          |

January 2024 thru September 2024 Filings (Compared to January 2023 thru September 2023)

Norfolk
District: 4 FIPS: 710

| Filings by Major Case Category** |         |          |          |                 |
|----------------------------------|---------|----------|----------|-----------------|
| Category                         | Summary | Change   | % Change | Absolute Change |
| Felony                           | 2,193   | <b>A</b> | +7.1%    | +145            |
| Garnishment                      | 9,979   | ▼        | -31.8%   | -4,654          |
| General Civil                    | 8,275   | ▼        | +11.4%   | +850            |
| Infraction/Civil Violation       | 28,343  | ▼        | +83.8%   | +12,923         |
| Involuntary Civil Commitments    | 56      | ▼        | -50.9%   | -58             |
| Landlord /Tenant                 | 6,871   | <b>A</b> | -8.9%    | -671            |
| Misdemeanor                      | 8,894   | ▼        | +17.5%   | +1,323          |
| Other                            | 3,684   | <b>A</b> | -6.1%    | -240            |
| Protective Orders                | 1,370   | <b>A</b> | +5.1%    | +66             |
| GRAND TOTAL                      | 69,665  | <b>A</b> | 16.1%    | +9,684          |