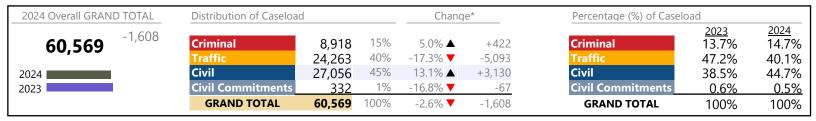

Virginia

January 2024 thru September 2024 Filings (Compared to January 2023 thru September 2023)

| 2024 Overall GRAND TOTAL             | Distribution of Caseload |           | Change* |        | Percentage (%) of Caseload |                          |                      |               |
|--------------------------------------|--------------------------|-----------|---------|--------|----------------------------|--------------------------|----------------------|---------------|
| <b>1,821,178</b> <sup>+124,485</sup> | Criminal                 | 238,618   | 13%     | 4.4% ▲ | +9,968                     | Criminal                 | <u>2023</u><br>13.5% | 2024<br>13.1% |
| 1,021,170                            | Traffic                  | 1,044,792 | 57%     | 8.4% ▲ | +81,367                    | Traffic                  | 56.8%                | 57.4%         |
| 2024                                 | Civil                    | 499,400   | 27%     | 6.7% ▲ | +31,543                    | Civil                    | 27.6%                | 27.4%         |
| 2023                                 | <b>Civil Commitments</b> | 38,368    | 2%      | 4.4% ▲ | +1,607                     | <b>Civil Commitments</b> | 2.2%                 | 2.1%          |
|                                      | GRAND TOTAL              | 1,821,178 | 100%    | 7.3% ▲ | +124,485                   | GRAND TOTAL              | 100%                 | 100%          |