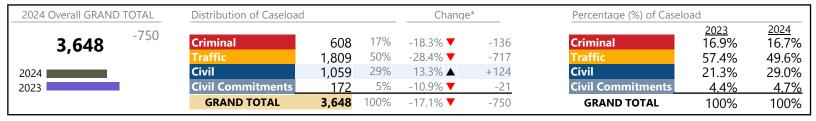

1,821,178

7.3%

**Chesapeake**District: 1 FIPS: 550

January 2024 thru September 2024 Filings (Compared to January 2023 thru September 2023)

| 2024 Overall GRAND TOTAL | Distribution of Caseload |                  |            | Chang             | je*            | Percentage (%) of Caseload |                |                |
|--------------------------|--------------------------|------------------|------------|-------------------|----------------|----------------------------|----------------|----------------|
| <b>39,386</b> +1,670     | Criminal                 | 4,844            | 12%        | -1.1% <b>▼</b>    | -55            | Criminal                   | 2023<br>13.0%  | 2024<br>12.3%  |
| 2024                     | Traffic<br>Civil         | 12,885<br>20,781 | 33%<br>53% | 10.7% ▲<br>2.0% ▲ | +1,250<br>+406 | Traffic<br>Civil           | 30.8%<br>54.0% | 32.7%<br>52.8% |
| 2023                     | <b>Civil Commitments</b> | 876              | 2%         | 8.6% ▲            | +69            | <b>Civil Commitments</b>   | 2.1%           | 2.2%           |
|                          | GRAND TOTAL              | 39,386           | 100%       | 4.4% ▲            | +1,670         | GRAND TOTAL                | 100%           | 100%           |