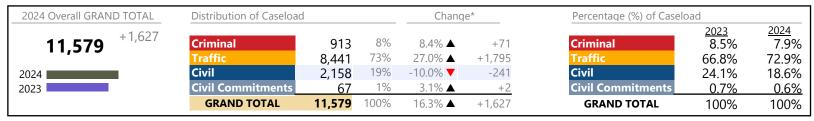

Norfolk

January 2024 thru September 2024 Filings (Compared to January 2023 thru September 2023)

District: 4 FIPS: 710

| 2024 Overall GRAND TOTAL | Distribution of Caseload Change* |                 | qe*        | Percentage (%) of Caseload |                 |                     |                        |                        |
|--------------------------|----------------------------------|-----------------|------------|----------------------------|-----------------|---------------------|------------------------|------------------------|
| <b>69,665</b> +9,684     | Criminal<br>Traffic              | 7,959<br>32,113 | 11%<br>46% | 10.8% ▲<br>74.5% ▲         | +776<br>+13,706 | Criminal<br>Traffic | 2023<br>12.0%<br>30.7% | 2024<br>11.4%<br>46.1% |
| 2024                     | Civil                            | 29,067          | 42%        | -14.1% ▼                   | -4,766          | Civil               | 56.4%                  | 41.7%                  |
| 2023                     | Civil Commitments                | 526             | 1%         | -5.7% <b>V</b>             |                 | Civil Commitments   | 0.9%                   | 0.8%                   |
|                          | GRAND TOTAL                      | 69,665          | 100%       | 16.1% ▲                    | +9,684          | GRAND TOTAL         | 100%                   | 100%                   |

### Filings by Division & Code

| Division    | Case Type Description                       | Code | Summary | Change   | % Change | Absolute Change |
|-------------|---------------------------------------------|------|---------|----------|----------|-----------------|
| Criminal    | Misdemeanor                                 | M    | 5,287   | <b>A</b> | +12.6%   | +593            |
| Criminai    | Felony                                      | F    | 2,106   | <b>A</b> | +7.0%    | +137            |
|             | Show Cause                                  | SC   | 301     | <b>A</b> | +8.7%    | +24             |
|             | Capias                                      | CA   | 157     | <b>A</b> | +4.0%    | +6              |
|             | Civil Violation                             | CV   | 108     | <b>A</b> | +17.4%   | +16             |
|             | Total                                       |      | 7,959   | <b>A</b> | 10.8%    | +776            |
| Traffic     | Infraction                                  | I    | 28,066  | <b>A</b> | +85.7%   | +12,952         |
| Haine       | Misdemeanor                                 | M    | 3,582   | <b>A</b> | +26.2%   | +744            |
|             | Show Cause                                  | SC   | 177     | <b>A</b> | +60.9%   | +67             |
|             | Other                                       | 0    | 168     | ▼        | -20.4%   | -43             |
|             | Felony                                      | F    | 87      | <b>A</b> | +10.1%   | +8              |
|             | Restricted Operators License                | RL   | 25      | ▼        | -32.4%   | -12             |
|             | Capias                                      | CA   | 8       | ▼        | -52.9%   | -9              |
|             | Civil Violation                             | CV   | 0       | ▼        | -100.0%  | -1              |
|             | Total                                       |      | 32,113  | <b>A</b> | 74.5%    | +13,706         |
| Civil       | Garnishment                                 | GA   | 9,816   | ▼        | -32.3%   | -4,688          |
| CIVII       | Warrant in Debt                             | WD   | 7,834   | <b>A</b> | +13.0%   | +904            |
|             | Unlawful Detainer                           | UD   | 6,781   | ▼        | -9.3%    | -692            |
|             | Other                                       | OT   | 1,392   | <b>A</b> | +1.1%    | +15             |
|             | Preliminary Protective Order                | PP   | 741     | <b>A</b> | +2.6%    | +19             |
|             | Protective Order                            | РО   | 629     | <b>A</b> | +8.1%    | +47             |
|             | Abstract                                    | AJ   | 483     | ▼        | -26.1%   | -171            |
|             | Show Cause                                  | SC   | 384     | ▼        | -36.0%   | -216            |
|             | Bond Forfeiture                             | BF   | 218     | ▼        | -10.3%   | -25             |
|             | Admin License                               | AL   | 180     | <b>A</b> | +30.4%   | +42             |
|             | Interrogatory                               | IN   | 163     | ▼        | +26.4%   | +34             |
|             | Motion for Judgment                         | MJ   | 159     | ▼        | -17.6%   | -34             |
|             | Detinue                                     | DT   | 144     | ▼        | -14.8%   | -25             |
|             | Tenants Assertion                           | TA   | 90      | <b>A</b> | +30.4%   | +21             |
|             | Counter Claim                               | CC   | 30      | <b>A</b> | +11.1%   | +3              |
|             | Impoundment                                 | IM   | 13      | <b>A</b> | +85.7%   | +6              |
|             | Third Party Claim                           | TH   | 6       | <b>A</b> | +50.0%   | +2              |
|             | Capias                                      | CA   | 2       | ▼        | -50.0%   | -2              |
|             | Overweight                                  | OC   |         | ▼        | -50.0%   | -1              |
|             | Petition-Restore Arms                       | PR   | 1       | ▼        | -66.7%   | -2              |
|             | Detinue Seizure                             | DZ   | 0       | ▼        | -100.0%  | -1              |
|             | Restricted Operators License                | RL   | 0       | ▼        | -100.0%  | -2              |
|             | Total                                       |      | 29,067  | ▼        | -14.1%   | -4,766          |
| Civil       | Emergency Custody Order                     | EC   | 203     | <b>A</b> | +34.4%   | +52             |
|             | Mantal Camanitan ant                        | MC   | 196     | ▼        | -21.0%   | -52             |
| Commitments | Temporary Detention Order                   | TD   | 70      | <b>A</b> | +84.2%   | +32             |
|             | Petition                                    | PT   | 29      | ▼        | -54.0%   | -34             |
|             | Other                                       | ОТ   | 27      | ▼        | -47.1%   | -24             |
|             | Medical Emergency Custody Order             | ME   | 1       | <u> </u> | _        | +1              |
|             | Medical Emergency Temporary Detention Order | MT   | 0       | ▼        | -100.0%  | -7              |
|             | Total                                       |      | 526     | ▼        | -5.7%    | -32             |
|             |                                             |      | 69,665  |          |          | +9,684          |

January 2024 thru September 2024 Filings (Compared to January 2023 thru September 2023)

Norfolk
District: 4 FIPS: 710

| Filings by Major Case Category** |         |          |          |                 |
|----------------------------------|---------|----------|----------|-----------------|
| Category                         | Summary | Change   | % Change | Absolute Change |
| Felony                           | 2,193   | <b>A</b> | +7.1%    | +145            |
| Garnishment                      | 9,979   | ▼        | -31.8%   | -4,654          |
| General Civil                    | 8,275   | ▼        | +11.4%   | +850            |
| Infraction/Civil Violation       | 28,343  | ▼        | +83.8%   | +12,923         |
| Involuntary Civil Commitments    | 56      | ▼        | -50.9%   | -58             |
| Landlord /Tenant                 | 6,871   | <b>A</b> | -8.9%    | -671            |
| Misdemeanor                      | 8,894   | ▼        | +17.5%   | +1,323          |
| Other                            | 3,684   | <b>A</b> | -6.1%    | -240            |
| Protective Orders                | 1,370   | <b>A</b> | +5.1%    | +66             |
| GRAND TOTAL                      | 69,665  | <b>A</b> | 16.1%    | +9,684          |