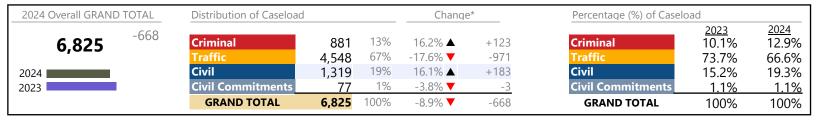

January 2024 thru September 2024 Filings (Compared to January 2023 thru September 2023)

District: 5 FIPS: 800

| 2024 Overall GRAND TOTAL | Distribution of Caseload | ad Change* |      |                | je*    | Percentage (%) of Casel  | Percentage (%) of Caseload |       |
|--------------------------|--------------------------|------------|------|----------------|--------|--------------------------|----------------------------|-------|
| +1,789                   |                          |            |      |                |        |                          | <u>2023</u>                | 2024  |
| 16,701                   | Criminal                 | 2,690      | 16%  | -2.7% <b>▼</b> | -76    | Criminal                 | 18.5%                      | 16.1% |
| 10,701                   | Traffic                  | 6,143      | 37%  | 22.9% ▲        | +1,146 | Traffic                  | 33.5%                      | 36.8% |
| 2024                     | Civil                    | 7,439      | 45%  | 10.6% ▲        | +715   | Civil                    | 45.1%                      | 44.5% |
| 2023                     | <b>Civil Commitments</b> | 429        | 3%   | 0.9% ▲         | +4     | <b>Civil Commitments</b> | 2.9%                       | 2.6%  |
|                          | GRAND TOTAL              | 16,701     | 100% | 12.0% ▲        | +1,789 | GRAND TOTAL              | 100%                       | 100%  |

### Filings by Division & Code

| Division    | Case Type Description                       | Code | Summary | Change            | % Change   | Absolute Change |
|-------------|---------------------------------------------|------|---------|-------------------|------------|-----------------|
| Cuiroinal   | Misdemeanor                                 | M    | 1,647   | ▼                 | -0.7%      | -11             |
| Criminal    | Felony                                      | F    | 751     | ▼                 | -3.0%      | -23             |
|             | Capias                                      | CA   | 175     | <b>A</b>          | +4.8%      | +8              |
|             | Show Cause                                  | SC   | 66      | ▼                 | -37.7%     | -40             |
|             | Civil Violation                             | CV   | 51      | ▼                 | -16.4%     | -10             |
|             | Total                                       |      | 2,690   | ▼                 | -2.7%      | -76             |
| T.,, (f: -  | Infraction                                  | I    | 3,408   | <b>A</b>          | +0.5%      | +18             |
| Traffic     | Misdemeanor                                 | M    | 1,552   | <u> </u>          | +13.6%     | +186            |
|             | Civil Violation                             | CV   | 973     | <b>A</b>          | +13,800.0% | +966            |
|             | Capias                                      | CA   | 155     | ▼                 | -4.3%      | -7              |
|             | Show Cause                                  | SC   | 45      | ▼                 | -27.4%     | -17             |
|             | Felony                                      | F    | 10      | $\Leftrightarrow$ |            | -               |
|             | Total                                       |      | 6,143   | <b>A</b>          | 22.9%      | +1,146          |
| Chail       | Warrant in Debt                             | WD   | 3,022   | <b>A</b>          | +29.4%     | +686            |
| Civil       | Garnishment                                 | GA   | 2,087   | _                 | +3.7%      | +75             |
|             | Unlawful Detainer                           | UD   | 1,215   | _                 | +11.2%     | +122            |
|             | Other                                       | ОТ   | 274     | <b>_</b>          | -5.8%      | -17             |
|             | Preliminary Protective Order                | PP   | 134     | ▼                 | -8.2%      | -12             |
|             | Zoning Violation                            | ZO   | 96      | ▼                 | -14.3%     | -16             |
|             | Protective Order                            | PO   | 95      | <b>A</b>          | +3.3%      | +3              |
|             | Show Cause                                  | SC   | 89      | $\Leftrightarrow$ |            | -               |
|             | Detinue                                     | DT   | 77      | ▼                 | -54.4%     | -92             |
|             | Admin License                               | AL   | 76      | <b>A</b>          | +11.8%     | +8              |
|             | Abstract                                    | AJ   | 74      | ▼                 | -43.1%     | -56             |
|             | Overweight                                  | oc   | 71      | <b>A</b>          | +24.6%     | +14             |
|             | Motor Carrier                               | MC   | 41      | ▼                 | -4.7%      | -2              |
|             | Motion for Judgment                         | MJ   | 36      | <b>A</b>          | +24.1%     | +7              |
|             | Interrogatory                               | IN   | 35      | <b>A</b>          | +12.9%     | +4              |
|             | Tenants Assertion                           | TA   | 13      | <b>A</b>          | +160.0%    | +8              |
|             | Counter Claim                               | CC   | 3       | ▼                 | -62.5%     | -5              |
|             | Bond Forfeiture                             | BF   | 1       | ▼                 | -80.0%     | -4              |
|             | Capias                                      | CA   | 0       | ▼                 | -100.0%    | -4              |
|             | Petition-Restore Arms                       | PR   | 0       | ▼                 | -100.0%    | -3              |
|             | Third Party Claim                           | TH   | 0       | ▼                 | -100.0%    | -1              |
|             | Total                                       |      | 7,439   | <b>A</b>          | 10.6%      | +715            |
| Civil       | Temporary Detention Order                   | TD   | 174     | ▼                 | -10.8%     | -21             |
|             |                                             | EC   | 135     | <b>A</b>          | +14.4%     | +17             |
| Commitments | Mental Commitment                           | MC   | 113     | <b>A</b>          | +6.6%      | +7              |
|             | Medical Emergency Temporary Detention Order | MT   | 4       | <b>A</b>          | +33.3%     | +1              |
|             | Medical Emergency Custody Order             | ME   | 3       | $\leftrightarrow$ |            |                 |
|             | Total                                       |      | 429     | <b>A</b>          | 0.9%       | +4              |
|             | GRAND TOTAL                                 |      | 16,701  | <b>A</b>          | 12.0%      | +1,789          |
|             |                                             |      |         |                   |            | ·               |

| Category      | Summary | Change   | % Change | <b>Absolute Change</b> |
|---------------|---------|----------|----------|------------------------|
| Felony        | 761     | ▼        | -2.9%    | -23                    |
| Garnishment   | 2,122   | <b>A</b> | +3.9%    | +79                    |
| General Civil | 3,174   | ▼        | +23.3%   | +599                   |

January 2024 thru September 2024 Filings (Compared to January 2023 thru September 2023)

**Suffolk** District: 5 FIPS: 800

| GRAND TOTAL                | 16,701 | <b>A</b> | 12.0%  | +1,789 |
|----------------------------|--------|----------|--------|--------|
| Protective Orders          | 229    | ▼        | -3.8%  | -9     |
| Other                      | 1,348  | ▼        | -8.9%  | -132   |
| Misdemeanor                | 3,295  | ▼        | +5.1%  | +159   |
| Landlord /Tenant           | 1,228  | <b>A</b> | +11.8% | +130   |
| Infraction/Civil Violation | 4,544  | <b>A</b> | +27.7% | +986   |
|                            |        |          |        |        |