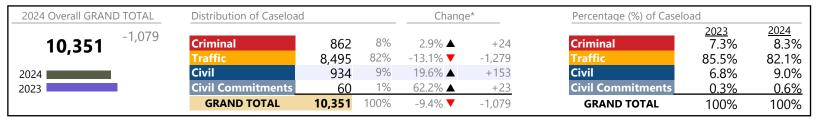

**Brunswick** 

January 2024 thru September 2024 Filings (Compared to January 2023 thru September 2023)

District: 6 FIPS: 025

| 2024 Overall GRAND TOTAL | Distribution of Caseload |        |      | Change*         |        | Percentage (%) of Caseload |              |              |
|--------------------------|--------------------------|--------|------|-----------------|--------|----------------------------|--------------|--------------|
| <b>21,892</b> +2,445     | Criminal                 | 433    | 2%   | 23.0% ▲         | +81    | Criminal                   | 2023<br>1.8% | 2024<br>2.0% |
| _                        | Traffic                  | 20,738 | 95%  | 12.2% ▲         | +2,260 | Traffic                    | 95.0%        | 94.7%        |
| 2024                     | Civil                    | 695    | 3%   | 18.8% ▲         | +110   | Civil                      | 3.0%         | 3.2%         |
| 2023                     | <b>Civil Commitments</b> | 26     | 0%   | -18.8% <b>▼</b> | -6     | <b>Civil Commitments</b>   | 0.2%         | 0.1%         |
|                          | GRAND TOTAL              | 21,892 | 100% | 12.6% ▲         | +2,445 | GRAND TOTAL                | 100%         | 100%         |