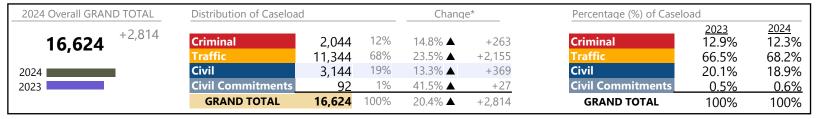

Portsmouth

January 2024 thru September 2024 Filings (Compared to January 2023 thru September 2023)

District: 3 FIPS: 740

| _ 2024 Overall GRAND TOTAL | Distribution of Caseloa  | d      | Change* Percentage (%) of Caseload |                 |        |                          |                      |               |
|----------------------------|--------------------------|--------|------------------------------------|-----------------|--------|--------------------------|----------------------|---------------|
| <b>23,312</b> +881         | Criminal                 | 3,037  | 13%                                | -10.1% <b>▼</b> | -341   | Criminal                 | <u>2023</u><br>15.1% | 2024<br>13.0% |
|                            | Traffic                  | 10,493 | 45%                                | 20.2% ▲         | +1,760 | Traffic                  | 38.9%                | 45.0%         |
| 2024                       | Civil                    | 9,320  | 40%                                | -5.5% ▼         | -541   | Civil                    | 44.0%                | 40.0%         |
| 2023                       | <b>Civil Commitments</b> | 462    | 2%                                 | 0.7% ▲          | +3     | <b>Civil Commitments</b> | 2.0%                 | 2.0%          |
|                            | GRAND TOTAL              | 23,312 | 100%                               | 3.9% ▲          | +881   | GRAND TOTAL              | 100%                 | 100%          |

### Filings by Division & Code

| Division   | Case Type Description        | Code | Summary | Change   | % Change  | Absolute Change |
|------------|------------------------------|------|---------|----------|-----------|-----------------|
| Criminal   | Misdemeanor                  | M    | 1,689   | ▼        | -10.6%    | -200            |
| Criminal   | Felony                       | F    | 928     | ▼        | -16.3%    | -181            |
|            | Capias                       | CA   | 296     | <b>A</b> | +6.1%     | +17             |
|            | Show Cause                   | SC   | 83      | <b>A</b> | +102.4%   | +42             |
|            | Civil Violation              | CV   | 41      | ▼        | -31.7%    | -19             |
|            | Total                        | ,    | 3,037   | ▼        | -10.1%    | -341            |
| Traffic    | Infraction                   | I    | 9,019   | <b>A</b> | +21.1%    | +1,573          |
| Haine      | Misdemeanor                  | M    | 1,069   | <b>A</b> | +9.9%     | +96             |
|            | Capias                       | CA   | 141     | <b>A</b> | +4.4%     | +6              |
|            | Show Cause                   | SC   | 141     | ▼        | -11.9%    | -19             |
|            | Civil Violation              | CV   | 107     | <b>A</b> | +5,250.0% | +105            |
|            | Restricted Operators License | RL   | 13      | ▼        | -23.5%    | -4              |
|            | Felony                       | F    | 2       | <b>A</b> | -         | +2              |
|            | Other                        | 0    | 1       | <b></b>  | -         | +1              |
|            | Total                        |      | 10,493  | <b>A</b> | 20.2%     | +1,760          |
| Civil      | Unlawful Detainer            | UD   | 3,094   | ▼        | -8.4%     | -282            |
| CIVII      | Warrant in Debt              | WD   | 2,930   | <b>A</b> | +34.7%    | +754            |
|            | Garnishment                  | GA   | 2,040   | ▼        | -22.5%    | -593            |
|            | Other                        | OT   | 443     | ▼        | -11.8%    | -59             |
|            | Preliminary Protective Order | PP   | 224     | ▼        | -7.8%     | -19             |
|            | Protective Order             | PO   | 173     | ▼        | -28.2%    | -68             |
|            | Abstract                     | AJ   | 84      | ▼        | -27.6%    | -32             |
|            | Show Cause                   | SC   | 84      | ▼        | -6.7%     | -6              |
|            | Interrogatory                | IN   | 67      | ▼        | -8.2%     | -6              |
|            | Motion for Judgment          | MJ   | 60      | ▼        | -79.4%    | -231            |
|            | Admin License                | AL   | 44      | ▼        | -8.3%     | -4              |
|            | Detinue                      | DT   | 38      | <b>A</b> | +192.3%   | +25             |
|            | Counter Claim                | CC   | 13      | ▼        | -23.5%    | -4              |
|            | Tenants Assertion            | TA   | 10      | ▼        | -33.3%    | -5              |
|            | Bond Forfeiture              | BF   | 7       | ▼        | -36.4%    | -4              |
|            | Capias                       | CA   | 6       | ▼        | -50.0%    | -6              |
|            | Petition-Restore Arms        | PR   | 2       | ▼        | -33.3%    | -1              |
|            | Restricted Operators License | RL   | 1       | <b>A</b> | -         | +1              |
|            | Impoundment                  | IM   | 0       | ▼        | -100.0%   | -1              |
|            | Total                        |      | 9,320   | ▼        | -5.5%     | -541            |
| Civil      | Emergency Custody Order      | EC   | 245     | ▼        | -16.1%    | -47             |
| ommitments | Mental Commitment            | MC   | 189     | <b>A</b> | +33.1%    | +47             |
|            | Otner                        | OT   | 28      | <b>A</b> | +16.7%    | +4              |
|            | Temporary Detention Order    | TD   | 0       | ▼        | -100.0%   | -1              |
|            | Total                        |      | 462     | <b>A</b> | 0.7%      | +3              |
|            |                              |      | 22.242  |          |           |                 |

### Filings by Major Case Category\*\*

| Category                   | Summary | Change   | % Change | Absolute Change |
|----------------------------|---------|----------|----------|-----------------|
| Felony                     | 930     | <b>A</b> | -16.1%   | -179            |
| Garnishment                | 2,107   | ▼        | -22.1%   | -599            |
| General Civil              | 3,034   | <b>A</b> | +21.8%   | +544            |
| Infraction/Civil Violation | 9,168   | <b>A</b> | +22.1%   | +1,660          |

23,312

**GRAND TOTAL** 

3.9%

+881

| Involuntary Civil Commitments | 28     | <b>A</b> | +16.7% | +4   |
|-------------------------------|--------|----------|--------|------|
| Landlord /Tenant              | 3,104  | ▼        | -8.5%  | -287 |
| Misdemeanor                   | 2,772  | <b>A</b> | -3.7%  | -107 |
| Other                         | 1,772  | ▼        | -3.7%  | -68  |
| Protective Orders             | 397    | ▼        | -18.0% | -87  |
| GRAND TOTAL                   | 23,312 | <b>A</b> | 3.9%   | +881 |