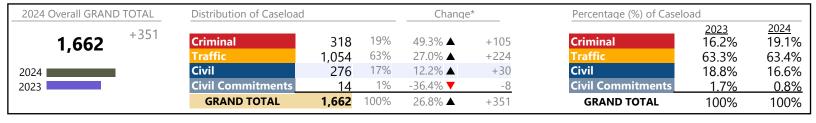

**Franklin City**District: 5 FIPS: 620

January 2024 thru September 2024 Filings (Compared to January 2023 thru September 2023)

| 2024 Overall GRAND TOTAL | Distribution of Caseload |              |            | Change                        | e*           | Percentage (%) of Caselo | oad                    |                        |
|--------------------------|--------------------------|--------------|------------|-------------------------------|--------------|--------------------------|------------------------|------------------------|
| <b>3,345</b> +954        | Criminal Traffic         | 788<br>1.774 | 24%<br>53% | 31.3% <b>▲</b> 73.8% <b>▲</b> | +188<br>+753 | Criminal<br>Traffic      | 2023<br>25.1%<br>42.7% | 2024<br>23.6%<br>53.0% |
| 2024                     | Civil Commitments        | 731          | 22%<br>2%  | -0.3% ▼<br>40.5% ▲            | -2<br>+15    | Civil Commitments        | 30.7%<br>1.5%          | 21.9%<br>1.6%          |
| 2023                     | GRAND TOTAL              | 3,345        | 100%       | 39.9% ▲                       | +954         | GRAND TOTAL              | 100%                   | 100%                   |

### Filings by Division & Code

| Division    | Case Type Description        | Code | Summary          | Change            | % Change | Absolute Change |
|-------------|------------------------------|------|------------------|-------------------|----------|-----------------|
|             |                              |      | -                | Change            |          |                 |
| Criminal    | Misdemeanor                  | M    | 409              | <b>A</b>          | +20.3%   | +69             |
|             | Felony                       | F    | 237              | <b>A</b>          | +83.7%   | +108            |
|             | Capias                       | CA   | 108              | •                 | +17.4%   | +16             |
|             | Show Cause                   | SC   | 18               |                   | -37.9%   | -11             |
|             | Civil Violation  Total       | CV   | 16<br><b>788</b> | <u> </u>          | +60.0%   | +188            |
|             |                              |      |                  |                   |          |                 |
| Traffic     | Infraction                   | I    | 1,362            | <b>A</b>          | +85.1%   | +626            |
|             | Misdemeanor                  | M    | 398              |                   | +41.6%   | +117            |
|             | Capias                       | CA   | 11               | <u> </u>          | +450.0%  | +9              |
|             | Civil Violation              | CV   | 2                | <b>A</b>          | -        | +2              |
|             | Felony                       | F    | 1                |                   | 400.00/  |                 |
|             | Show Cause                   | SC   | 0                | <u> </u>          | -100.0%  |                 |
|             | Total                        |      | 1,774            |                   | 73.8%    | +753            |
| Civil       | Garnishment                  | GA   | 192              | ▼                 | -13.9%   | -31             |
| CIVII       | Unlawful Detainer            | UD   | 175              | <b>A</b>          | +10.8%   | +17             |
|             | Warrant in Debt              | WD   | 159              | $\leftrightarrow$ |          |                 |
|             | Other                        | OT   | 74               | <b>A</b>          | -10.8%   | -0              |
|             | Detinue                      | DT   | 34               | ▼                 | -19.0%   | -6              |
|             | Preliminary Protective Order | PP   | 25               | <b>A</b>          | +31.6%   | + (             |
|             | Motion for Judgment          | MJ   | 18               | <b>A</b>          | -        | +18             |
|             | Protective Order             | PO   | 15               | <b>A</b>          | +25.0%   | +3              |
|             | Admin License                | AL   | 14               | <b>A</b>          | +16.7%   | + 2             |
|             | Show Cause                   | SC   | 8                | $\leftrightarrow$ |          |                 |
|             | Abstract                     | AJ   | 5                | ▼                 | -28.6%   | -2              |
|             | Bond Forfeiture              | BF   | 5                | ▼                 | -28.6%   | -2              |
|             | Impoundment                  | IM   | 2                | <b>A</b>          | -        | +2              |
|             | Interrogatory                | IN   | 2                | $\leftrightarrow$ |          |                 |
|             | Third Party Claim            | TH   | 2                | <b>A</b>          | -        | +2              |
|             | Capias                       | CA   | 1                | <b>A</b>          | -        | +               |
|             | Tenants Assertion            | TA   | 0                | ▼                 | -100.0%  | -1              |
|             | Total                        |      | 731              | ▼                 | -0.3%    | -2              |
| Civil       | Emergency Custody Order      | EC   | 26               | <b>A</b>          | +52.9%   | +9              |
| Commitments | Tamananana Datamtian Ondan   | TD   | 26               | <b>A</b>          | +85.7%   | +12             |
| .ommitments | Mental Commitment            | MC   | 0                | ▼                 | -100.0%  | -6              |
|             | Total                        | -    | 52               | <b>A</b>          | 40.5%    | +15             |
|             | GRAND TOTAL                  |      | 3,345            |                   | 39.9%    | +954            |

| Category                   | Summary | Change   | % Change | <b>Absolute Change</b> |
|----------------------------|---------|----------|----------|------------------------|
| Felony                     | 238     | <b>A</b> | +83.1%   | +108                   |
| Garnishment                | 194     | ▼        | -13.8%   | -31                    |
| General Civil              | 213     | <b>A</b> | +6.0%    | +12                    |
| Infraction/Civil Violation | 1,380   | <b>A</b> | +85.0%   | +634                   |
| Landlord /Tenant           | 175     | •        | +10.1%   | +16                    |
| Misdemeanor                | 807     | <b>A</b> | +30.0%   | +186                   |
| Other                      | 298     | <b>A</b> | +7.2%    | +20                    |
| Protective Orders          | 40      | <b>A</b> | +29.0%   | +9                     |

<sup>\*</sup> Compared to same time period as previous year

**Franklin City**District: 5 FIPS: 620

January 2024 thru September 2024 Filings (Compared to January 2023 thru September 2023)

GRAND TOTAL 3,345 39.9% +954