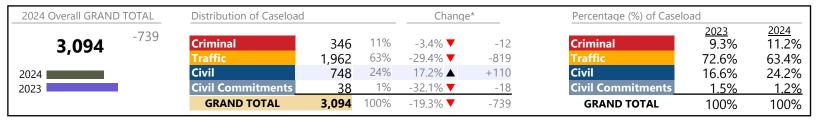

**Franklin City**District: 5 FIPS: 620

January 2024 thru September 2024 Filings (Compared to January 2023 thru September 2023)

| 2024 Overall GRAND TOTAL | Distribution of Caseload |              |            | Change                        | e*           | Percentage (%) of Caselo | oad                    |                        |
|--------------------------|--------------------------|--------------|------------|-------------------------------|--------------|--------------------------|------------------------|------------------------|
| <b>3,345</b> +954        | Criminal Traffic         | 788<br>1.774 | 24%<br>53% | 31.3% <b>▲</b> 73.8% <b>▲</b> | +188<br>+753 | Criminal<br>Traffic      | 2023<br>25.1%<br>42.7% | 2024<br>23.6%<br>53.0% |
| 2024                     | Civil Commitments        | 731          | 22%<br>2%  | -0.3% ▼<br>40.5% ▲            | -2<br>+15    | Civil Commitments        | 30.7%<br>1.5%          | 21.9%<br>1.6%          |
| 2023                     | GRAND TOTAL              | 3,345        | 100%       | 39.9% ▲                       | +954         | GRAND TOTAL              | 100%                   | 100%                   |

### Filings by Division & Code

| Division    | Case Type Description        | Code | Summary          | Change            | % Change | Absolute Change |
|-------------|------------------------------|------|------------------|-------------------|----------|-----------------|
|             |                              |      | -                | Change            |          |                 |
| Criminal    | Misdemeanor                  | M    | 409              | <b>A</b>          | +20.3%   | +69             |
|             | Felony                       | F    | 237              | <b>A</b>          | +83.7%   | +108            |
|             | Capias                       | CA   | 108              | •                 | +17.4%   | +16             |
|             | Show Cause                   | SC   | 18               |                   | -37.9%   | -11             |
|             | Civil Violation  Total       | CV   | 16<br><b>788</b> | <u> </u>          | +60.0%   | +188            |
|             |                              |      |                  |                   |          |                 |
| Traffic     | Infraction                   | I    | 1,362            | <b>A</b>          | +85.1%   | +626            |
|             | Misdemeanor                  | M    | 398              |                   | +41.6%   | +117            |
|             | Capias                       | CA   | 11               | <u> </u>          | +450.0%  | +9              |
|             | Civil Violation              | CV   | 2                | <b>A</b>          | -        | +2              |
|             | Felony                       | F    | 1                |                   | 400.00/  |                 |
|             | Show Cause                   | SC   | 0                | <u> </u>          | -100.0%  |                 |
|             | Total                        |      | 1,774            |                   | 73.8%    | +753            |
| Civil       | Garnishment                  | GA   | 192              | ▼                 | -13.9%   | -31             |
| CIVII       | Unlawful Detainer            | UD   | 175              | <b>A</b>          | +10.8%   | +17             |
|             | Warrant in Debt              | WD   | 159              | $\leftrightarrow$ |          |                 |
|             | Other                        | OT   | 74               | <b>A</b>          | -10.8%   | -0              |
|             | Detinue                      | DT   | 34               | ▼                 | -19.0%   | -6              |
|             | Preliminary Protective Order | PP   | 25               | <b>A</b>          | +31.6%   | + (             |
|             | Motion for Judgment          | MJ   | 18               | <b>A</b>          | -        | +18             |
|             | Protective Order             | PO   | 15               | <b>A</b>          | +25.0%   | +3              |
|             | Admin License                | AL   | 14               | <b>A</b>          | +16.7%   | + 2             |
|             | Show Cause                   | SC   | 8                | $\leftrightarrow$ |          |                 |
|             | Abstract                     | AJ   | 5                | ▼                 | -28.6%   | -2              |
|             | Bond Forfeiture              | BF   | 5                | ▼                 | -28.6%   | -2              |
|             | Impoundment                  | IM   | 2                | <b>A</b>          | -        | +2              |
|             | Interrogatory                | IN   | 2                | $\leftrightarrow$ |          |                 |
|             | Third Party Claim            | TH   | 2                | <b>A</b>          | -        | +2              |
|             | Capias                       | CA   | 1                | <b>A</b>          | -        | +               |
|             | Tenants Assertion            | TA   | 0                | ▼                 | -100.0%  | -1              |
|             | Total                        |      | 731              | ▼                 | -0.3%    | -2              |
| Civil       | Emergency Custody Order      | EC   | 26               | <b>A</b>          | +52.9%   | +9              |
| Commitments | Tamananana Datamtian Ondan   | TD   | 26               | <b>A</b>          | +85.7%   | +12             |
| .ommitments | Mental Commitment            | MC   | 0                | ▼                 | -100.0%  | -6              |
|             | Total                        | -    | 52               | <b>A</b>          | 40.5%    | +15             |
|             | GRAND TOTAL                  |      | 3,345            |                   | 39.9%    | +954            |

| Category                   | Summary | Change   | % Change | <b>Absolute Change</b> |
|----------------------------|---------|----------|----------|------------------------|
| Felony                     | 238     | <b>A</b> | +83.1%   | +108                   |
| Garnishment                | 194     | ▼        | -13.8%   | -31                    |
| General Civil              | 213     | <b>A</b> | +6.0%    | +12                    |
| Infraction/Civil Violation | 1,380   | <b>A</b> | +85.0%   | +634                   |
| Landlord /Tenant           | 175     | •        | +10.1%   | +16                    |
| Misdemeanor                | 807     | <b>A</b> | +30.0%   | +186                   |
| Other                      | 298     | <b>A</b> | +7.2%    | +20                    |
| Protective Orders          | 40      | <b>A</b> | +29.0%   | +9                     |

<sup>\*</sup> Compared to same time period as previous year

**Franklin City**District: 5 FIPS: 620

January 2024 thru September 2024 Filings (Compared to January 2023 thru September 2023)

GRAND TOTAL 3,345 39.9% +954