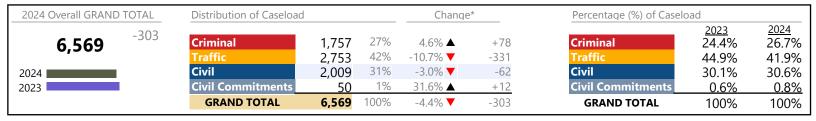

Norfolk

January 2024 thru September 2024 Filings (Compared to January 2023 thru September 2023)

District: 4 FIPS: 710

| 2024 Overall GRAND TOTAL | Distribution of Caseload Change* |                 | qe*        | Percentage (%) of Caseload |                 |                     |                        |                        |
|--------------------------|----------------------------------|-----------------|------------|----------------------------|-----------------|---------------------|------------------------|------------------------|
| <b>69,665</b> +9,684     | Criminal<br>Traffic              | 7,959<br>32,113 | 11%<br>46% | 10.8% ▲<br>74.5% ▲         | +776<br>+13,706 | Criminal<br>Traffic | 2023<br>12.0%<br>30.7% | 2024<br>11.4%<br>46.1% |
| 2024                     | Civil                            | 29,067          | 42%        | -14.1% ▼                   | -4,766          | Civil               | 56.4%                  | 41.7%                  |
| 2023                     | Civil Commitments                | 526             | 1%         | -5.7% <b>V</b>             |                 | Civil Commitments   | 0.9%                   | 0.8%                   |
|                          | GRAND TOTAL                      | 69,665          | 100%       | 16.1% ▲                    | +9,684          | GRAND TOTAL         | 100%                   | 100%                   |