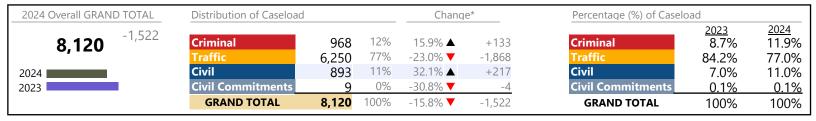

Portsmouth

January 2024 thru September 2024 Filings (Compared to January 2023 thru September 2023)

District: 3 FIPS: 740

| _ 2024 Overall GRAND TOTAL | Distribution of Caseloa  | d      | Change* Percentage (%) of Caseload |                 |        |                          |                      |               |
|----------------------------|--------------------------|--------|------------------------------------|-----------------|--------|--------------------------|----------------------|---------------|
| <b>23,312</b> +881         | Criminal                 | 3,037  | 13%                                | -10.1% <b>▼</b> | -341   | Criminal                 | <u>2023</u><br>15.1% | 2024<br>13.0% |
|                            | Traffic                  | 10,493 | 45%                                | 20.2% ▲         | +1,760 | Traffic                  | 38.9%                | 45.0%         |
| 2024                       | Civil                    | 9,320  | 40%                                | -5.5% ▼         | -541   | Civil                    | 44.0%                | 40.0%         |
| 2023                       | <b>Civil Commitments</b> | 462    | 2%                                 | 0.7% ▲          | +3     | <b>Civil Commitments</b> | 2.0%                 | 2.0%          |
|                            | GRAND TOTAL              | 23,312 | 100%                               | 3.9% ▲          | +881   | GRAND TOTAL              | 100%                 | 100%          |

### Filings by Division & Code

| Division   | Case Type Description        | Code | Summary | Change   | % Change  | Absolute Change |
|------------|------------------------------|------|---------|----------|-----------|-----------------|
| Criminal   | Misdemeanor                  | M    | 1,689   | ▼        | -10.6%    | -200            |
| Criminal   | Felony                       | F    | 928     | ▼        | -16.3%    | -181            |
|            | Capias                       | CA   | 296     | <b>A</b> | +6.1%     | +17             |
|            | Show Cause                   | SC   | 83      | <b>A</b> | +102.4%   | +42             |
|            | Civil Violation              | CV   | 41      | ▼        | -31.7%    | -19             |
|            | Total                        | ,    | 3,037   | ▼        | -10.1%    | -341            |
| Traffic    | Infraction                   | I    | 9,019   | <b>A</b> | +21.1%    | +1,573          |
| Haine      | Misdemeanor                  | M    | 1,069   | <b>A</b> | +9.9%     | +96             |
|            | Capias                       | CA   | 141     | <b>A</b> | +4.4%     | +6              |
|            | Show Cause                   | SC   | 141     | ▼        | -11.9%    | -19             |
|            | Civil Violation              | CV   | 107     | <b>A</b> | +5,250.0% | +105            |
|            | Restricted Operators License | RL   | 13      | ▼        | -23.5%    | -4              |
|            | Felony                       | F    | 2       | <b>A</b> | -         | +2              |
|            | Other                        | 0    | 1       | <b></b>  | -         | +1              |
|            | Total                        |      | 10,493  | <b>A</b> | 20.2%     | +1,760          |
| Civil      | Unlawful Detainer            | UD   | 3,094   | ▼        | -8.4%     | -282            |
| CIVII      | Warrant in Debt              | WD   | 2,930   | <b>A</b> | +34.7%    | +754            |
|            | Garnishment                  | GA   | 2,040   | ▼        | -22.5%    | -593            |
|            | Other                        | OT   | 443     | ▼        | -11.8%    | -59             |
|            | Preliminary Protective Order | PP   | 224     | ▼        | -7.8%     | -19             |
|            | Protective Order             | PO   | 173     | ▼        | -28.2%    | -68             |
|            | Abstract                     | AJ   | 84      | ▼        | -27.6%    | -32             |
|            | Show Cause                   | SC   | 84      | ▼        | -6.7%     | -6              |
|            | Interrogatory                | IN   | 67      | ▼        | -8.2%     | -6              |
|            | Motion for Judgment          | MJ   | 60      | ▼        | -79.4%    | -231            |
|            | Admin License                | AL   | 44      | ▼        | -8.3%     | -4              |
|            | Detinue                      | DT   | 38      | <b>A</b> | +192.3%   | +25             |
|            | Counter Claim                | CC   | 13      | ▼        | -23.5%    | -4              |
|            | Tenants Assertion            | TA   | 10      | ▼        | -33.3%    | -5              |
|            | Bond Forfeiture              | BF   | 7       | ▼        | -36.4%    | -4              |
|            | Capias                       | CA   | 6       | ▼        | -50.0%    | -6              |
|            | Petition-Restore Arms        | PR   | 2       | ▼        | -33.3%    | -1              |
|            | Restricted Operators License | RL   | 1       | <b>A</b> | -         | +1              |
|            | Impoundment                  | IM   | 0       | ▼        | -100.0%   | -1              |
|            | Total                        |      | 9,320   | ▼        | -5.5%     | -541            |
| Civil      | Emergency Custody Order      | EC   | 245     | ▼        | -16.1%    | -47             |
| ommitments | Mental Commitment            | MC   | 189     | <b>A</b> | +33.1%    | +47             |
|            | Otner                        | OT   | 28      | <b>A</b> | +16.7%    | +4              |
|            | Temporary Detention Order    | TD   | 0       | ▼        | -100.0%   | -1              |
|            | Total                        |      | 462     | <b>A</b> | 0.7%      | +3              |
|            |                              |      | 22.242  |          |           |                 |

### Filings by Major Case Category\*\*

| Category                   | Summary | Change   | % Change | Absolute Change |
|----------------------------|---------|----------|----------|-----------------|
| Felony                     | 930     | <b>A</b> | -16.1%   | -179            |
| Garnishment                | 2,107   | ▼        | -22.1%   | -599            |
| General Civil              | 3,034   | <b>A</b> | +21.8%   | +544            |
| Infraction/Civil Violation | 9,168   | <b>A</b> | +22.1%   | +1,660          |

23,312

**GRAND TOTAL** 

3.9%

+881

# CPSS - GCMS CASELOAD STATISTICS OF THE GENERAL DISTRICT COURTS January 2024 thru September 2024 Filings (Compared to January 2023 thru September 2023)

| Port        | smouth    |
|-------------|-----------|
| District: 3 | FIPS: 740 |

| Involuntary Civil Commitments | 28     | <b>A</b> | +16.7% | +4   |
|-------------------------------|--------|----------|--------|------|
| Landlord /Tenant              | 3,104  | ▼        | -8.5%  | -287 |
| Misdemeanor                   | 2,772  | <b>A</b> | -3.7%  | -107 |
| Other                         | 1,772  | ▼        | -3.7%  | -68  |
| Protective Orders             | 397    | ▼        | -18.0% | -87  |
| GRAND TOTAL                   | 23,312 | <b>A</b> | 3.9%   | +881 |