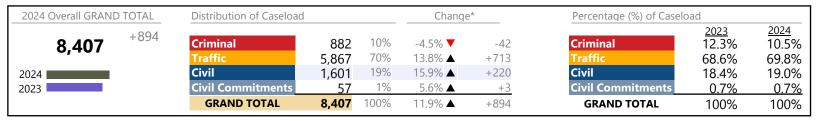

Portsmouth

January 2024 thru September 2024 Filings (Compared to January 2023 thru September 2023)

District: 3 FIPS: 740

| _ 2024 Overall GRAND TOTAL | Distribution of Caseloa  | d      | Change* Percentage (%) of Caseload |                 |        |                          |                      |               |
|----------------------------|--------------------------|--------|------------------------------------|-----------------|--------|--------------------------|----------------------|---------------|
| <b>23,312</b> +881         | Criminal                 | 3,037  | 13%                                | -10.1% <b>▼</b> | -341   | Criminal                 | <u>2023</u><br>15.1% | 2024<br>13.0% |
|                            | Traffic                  | 10,493 | 45%                                | 20.2% ▲         | +1,760 | Traffic                  | 38.9%                | 45.0%         |
| 2024                       | Civil                    | 9,320  | 40%                                | -5.5% ▼         | -541   | Civil                    | 44.0%                | 40.0%         |
| 2023                       | <b>Civil Commitments</b> | 462    | 2%                                 | 0.7% ▲          | +3     | <b>Civil Commitments</b> | 2.0%                 | 2.0%          |
|                            | GRAND TOTAL              | 23,312 | 100%                               | 3.9% ▲          | +881   | GRAND TOTAL              | 100%                 | 100%          |

### Filings by Division & Code

| Division   | Case Type Description        | Code | Summary | Change   | % Change  | Absolute Change |
|------------|------------------------------|------|---------|----------|-----------|-----------------|
| Criminal   | Misdemeanor                  | M    | 1,689   | ▼        | -10.6%    | -200            |
| Criminal   | Felony                       | F    | 928     | ▼        | -16.3%    | -181            |
|            | Capias                       | CA   | 296     | <b>A</b> | +6.1%     | +17             |
|            | Show Cause                   | SC   | 83      | <b>A</b> | +102.4%   | +42             |
|            | Civil Violation              | CV   | 41      | ▼        | -31.7%    | -19             |
|            | Total                        | ,    | 3,037   | ▼        | -10.1%    | -341            |
| Traffic    | Infraction                   | I    | 9,019   | <b>A</b> | +21.1%    | +1,573          |
| Haine      | Misdemeanor                  | M    | 1,069   | <b>A</b> | +9.9%     | +96             |
|            | Capias                       | CA   | 141     | <b>A</b> | +4.4%     | +6              |
|            | Show Cause                   | SC   | 141     | ▼        | -11.9%    | -19             |
|            | Civil Violation              | CV   | 107     | <b>A</b> | +5,250.0% | +105            |
|            | Restricted Operators License | RL   | 13      | ▼        | -23.5%    | -4              |
|            | Felony                       | F    | 2       | <b>A</b> | -         | +2              |
|            | Other                        | 0    | 1       | <b></b>  | -         | +1              |
|            | Total                        |      | 10,493  | <b>A</b> | 20.2%     | +1,760          |
| Civil      | Unlawful Detainer            | UD   | 3,094   | ▼        | -8.4%     | -282            |
| CIVII      | Warrant in Debt              | WD   | 2,930   | <b>A</b> | +34.7%    | +754            |
|            | Garnishment                  | GA   | 2,040   | ▼        | -22.5%    | -593            |
|            | Other                        | OT   | 443     | ▼        | -11.8%    | -59             |
|            | Preliminary Protective Order | PP   | 224     | ▼        | -7.8%     | -19             |
|            | Protective Order             | PO   | 173     | ▼        | -28.2%    | -68             |
|            | Abstract                     | AJ   | 84      | ▼        | -27.6%    | -32             |
|            | Show Cause                   | SC   | 84      | ▼        | -6.7%     | -6              |
|            | Interrogatory                | IN   | 67      | ▼        | -8.2%     | -6              |
|            | Motion for Judgment          | MJ   | 60      | ▼        | -79.4%    | -231            |
|            | Admin License                | AL   | 44      | ▼        | -8.3%     | -4              |
|            | Detinue                      | DT   | 38      | <b>A</b> | +192.3%   | +25             |
|            | Counter Claim                | CC   | 13      | ▼        | -23.5%    | -4              |
|            | Tenants Assertion            | TA   | 10      | ▼        | -33.3%    | -5              |
|            | Bond Forfeiture              | BF   | 7       | ▼        | -36.4%    | -4              |
|            | Capias                       | CA   | 6       | ▼        | -50.0%    | -6              |
|            | Petition-Restore Arms        | PR   | 2       | ▼        | -33.3%    | -1              |
|            | Restricted Operators License | RL   | 1       | <b>A</b> | -         | +1              |
|            | Impoundment                  | IM   | 0       | ▼        | -100.0%   | -1              |
|            | Total                        |      | 9,320   | ▼        | -5.5%     | -541            |
| Civil      | Emergency Custody Order      | EC   | 245     | ▼        | -16.1%    | -47             |
| ommitments | Mental Commitment            | MC   | 189     | <b>A</b> | +33.1%    | +47             |
|            | Otner                        | OT   | 28      | <b>A</b> | +16.7%    | +4              |
|            | Temporary Detention Order    | TD   | 0       | ▼        | -100.0%   | -1              |
|            | Total                        |      | 462     | <b>A</b> | 0.7%      | +3              |
|            |                              |      | 22.242  |          |           |                 |

### Filings by Major Case Category\*\*

| Category                   | Summary | Change   | % Change | Absolute Change |
|----------------------------|---------|----------|----------|-----------------|
| Felony                     | 930     | <b>A</b> | -16.1%   | -179            |
| Garnishment                | 2,107   | ▼        | -22.1%   | -599            |
| General Civil              | 3,034   | <b>A</b> | +21.8%   | +544            |
| Infraction/Civil Violation | 9,168   | <b>A</b> | +22.1%   | +1,660          |

| Involuntary Civil Commitments | 28     | <b>A</b> | +16.7% | +4   |
|-------------------------------|--------|----------|--------|------|
| Landlord /Tenant              | 3,104  | ▼        | -8.5%  | -287 |
| Misdemeanor                   | 2,772  | <b>A</b> | -3.7%  | -107 |
| Other                         | 1,772  | ▼        | -3.7%  | -68  |
| Protective Orders             | 397    | ▼        | -18.0% | -87  |
| GRAND TOTAL                   | 23,312 | <b>A</b> | 3.9%   | +881 |