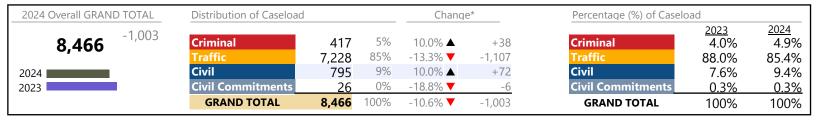

January 2024 thru September 2024 Filings (Compared to January 2023 thru September 2023)

District: 5 FIPS: 175

#### Filings by Division & Code

| Division     | Case Type Description        | Code | Summary | Change            | % Change | Absolute Change |
|--------------|------------------------------|------|---------|-------------------|----------|-----------------|
| Criminal     | Misdemeanor                  | M    | 253     | <b>A</b>          | +4.5%    | +11             |
| Criminai     | Felony                       | F    | 121     | <b>A</b>          | +70.4%   | +50             |
|              | Capias                       | CA   | 21      | ▼                 | -36.4%   | -12             |
|              | Civil Violation              | CV   | 13      | <b>A</b>          | +85.7%   | +6              |
|              | Show Cause                   | SC   | 9       | ▼                 | -65.4%   | -17             |
|              | Total                        |      | 417     | <b>A</b>          | 10.0%    | +38             |
| Traffic      | Infraction                   | I    | 6,216   | ▼                 | -14.1%   | -1,020          |
| Hairic       | Misdemeanor                  | M    | 843     | ▼                 | -5.8%    | -52             |
|              | Capias                       | CA   | 149     | ▼                 | -4.5%    | -7              |
|              | Show Cause                   | SC   | 17      | ▼                 | -57.5%   | -23             |
|              | Felony                       | F    | 3       | <b>A</b>          | +200.0%  | +2              |
|              | Civil Violation              | CV   | 0       | ▼                 | -100.0%  | -5              |
|              | Restricted Operators License | RL   | 0       | ▼                 | -100.0%  | -2              |
|              | Total                        |      | 7,228   | ▼                 | -13.3%   | -1,107          |
| Civil        | Warrant in Debt              | WD   | 327     | <b>A</b>          | +30.3%   | +76             |
| CIVII        | Garnishment                  | GA   | 220     | ▼                 | -0.5%    | -1              |
|              | Unlawful Detainer            | UD   | 115     | <b>A</b>          | +3.6%    | +4              |
|              | Other                        | OT   | 57      |                   |          | -               |
|              | Preliminary Protective Order | PP   | 24      | $\Leftrightarrow$ |          | -               |
|              | Admin License                | AL   | 16      | <b>A</b>          | +128.6%  | +9              |
|              | Protective Order             | PO   | 12      | ▼                 | -52.0%   | -13             |
|              | Impoundment                  | IM   | 5       | <b>A</b>          | +150.0%  | +3              |
|              | Interrogatory                | IN   | 4       | ▼                 | -42.9%   | -3              |
|              | Show Cause                   | SC   | 4       | <b>A</b>          | +100.0%  | +2              |
|              | Detinue                      | DT   | 3       | ▼                 | -25.0%   | -1              |
|              | Abstract                     | AJ   | 2       | ▼                 | -71.4%   | -5              |
|              | Bond Forfeiture              | BF   | 2       | $\leftrightarrow$ |          | -               |
|              | Overweight                   | OC   | 2       | <b>A</b>          | _        | +2              |
|              | Tenants Assertion            | TA   | 2       | <b>A</b>          | -        | +2              |
|              | Motion for Judgment          | MJ   | 0       | ▼                 | -100.0%  | -2              |
|              | Petition-Restore Arms        | PR   | 0       | ▼                 | -100.0%  | -1              |
|              | Total                        | -    | 795     | <b>A</b>          | 10.0%    | +72             |
| Civil        | Temporary Detention Order    | TD   | 16      | ▼                 | -15.8%   | -3              |
| Commitments  | Emergency Custody Order      | EC   | 10      | ▼                 | -23.1%   | -3              |
| ominitinents | Total                        |      | 26      | ▼                 | -18.8%   | -6              |
|              | GRAND TOTAL                  |      | 8,466   | ▼                 | -10.6%   | -1,003          |

| Category                   | Summary | Change   | % Change | Absolute Change |
|----------------------------|---------|----------|----------|-----------------|
| Felony                     | 124     | <b>A</b> | +72.2%   | +52             |
| Garnishment                | 224     | ▼        | -1.8%    | -4              |
| General Civil              | 334     | ▼        | +28.0%   | +73             |
| Infraction/Civil Violation | 6,231   | <b>A</b> | -14.0%   | -1,017          |
| Landlord /Tenant           | 117     | <b>A</b> | +5.4%    | +6              |
| Misdemeanor                | 1,096   | ▼        | -3.8%    | -43             |
| Other                      | 304     | <b>A</b> | -15.8%   | -57             |
| Protective Orders          | 36      | ▼        | -26.5%   | -13             |

<sup>\*</sup> Compared to same time period as previous year

**Southampton**District: 5 FIPS: 175

January 2024 thru September 2024 Filings (Compared to January 2023 thru September 2023)

GRAND TOTAL 8,466 -10.6% -1,003