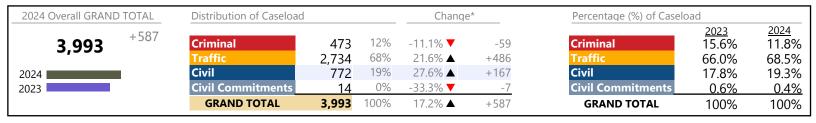

**Franklin City**District: 5 FIPS: 620

January 2024 thru September 2024 Filings (Compared to January 2023 thru September 2023)

| 2024 Overall GRAND TOTAL | Distribution of Caseload |              |            | Change                        | e*           | Percentage (%) of Caselo | oad                    |                        |
|--------------------------|--------------------------|--------------|------------|-------------------------------|--------------|--------------------------|------------------------|------------------------|
| <b>3,345</b> +954        | Criminal Traffic         | 788<br>1.774 | 24%<br>53% | 31.3% <b>▲</b> 73.8% <b>▲</b> | +188<br>+753 | Criminal<br>Traffic      | 2023<br>25.1%<br>42.7% | 2024<br>23.6%<br>53.0% |
| 2024                     | Civil Commitments        | 731          | 22%<br>2%  | -0.3% ▼<br>40.5% ▲            | -2<br>+15    | Civil Commitments        | 30.7%<br>1.5%          | 21.9%<br>1.6%          |
| 2023                     | GRAND TOTAL              | 3,345        | 100%       | 39.9% ▲                       | +954         | GRAND TOTAL              | 100%                   | 100%                   |