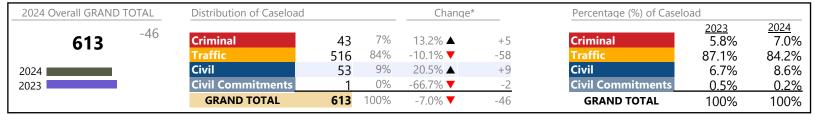

Portsmouth

January 2024 thru September 2024 Filings (Compared to January 2023 thru September 2023)

District: 3 FIPS: 740

| _ 2024 Overall GRAND TOTAL | Distribution of Caseloa  | d      | Change* Percentage (%) of Caseload |                 |        |                          |                      |               |
|----------------------------|--------------------------|--------|------------------------------------|-----------------|--------|--------------------------|----------------------|---------------|
| <b>23,312</b> +881         | Criminal                 | 3,037  | 13%                                | -10.1% <b>▼</b> | -341   | Criminal                 | <u>2023</u><br>15.1% | 2024<br>13.0% |
|                            | Traffic                  | 10,493 | 45%                                | 20.2% ▲         | +1,760 | Traffic                  | 38.9%                | 45.0%         |
| 2024                       | Civil                    | 9,320  | 40%                                | -5.5% ▼         | -541   | Civil                    | 44.0%                | 40.0%         |
| 2023                       | <b>Civil Commitments</b> | 462    | 2%                                 | 0.7% ▲          | +3     | <b>Civil Commitments</b> | 2.0%                 | 2.0%          |
|                            | GRAND TOTAL              | 23,312 | 100%                               | 3.9% ▲          | +881   | GRAND TOTAL              | 100%                 | 100%          |

### Filings by Division & Code

| Division   | Case Type Description        | Code | Summary | Change   | % Change  | Absolute Change |
|------------|------------------------------|------|---------|----------|-----------|-----------------|
| Criminal   | Misdemeanor                  | M    | 1,689   | ▼        | -10.6%    | -200            |
| Criminal   | Felony                       | F    | 928     | ▼        | -16.3%    | -181            |
|            | Capias                       | CA   | 296     | <b>A</b> | +6.1%     | +17             |
|            | Show Cause                   | SC   | 83      | <b>A</b> | +102.4%   | +42             |
|            | Civil Violation              | CV   | 41      | ▼        | -31.7%    | -19             |
|            | Total                        | ,    | 3,037   | ▼        | -10.1%    | -341            |
| Traffic    | Infraction                   | I    | 9,019   | <b>A</b> | +21.1%    | +1,573          |
| Haine      | Misdemeanor                  | M    | 1,069   | <b>A</b> | +9.9%     | +96             |
|            | Capias                       | CA   | 141     | <b>A</b> | +4.4%     | +6              |
|            | Show Cause                   | SC   | 141     | ▼        | -11.9%    | -19             |
|            | Civil Violation              | CV   | 107     | <b>A</b> | +5,250.0% | +105            |
|            | Restricted Operators License | RL   | 13      | ▼        | -23.5%    | -4              |
|            | Felony                       | F    | 2       | <b>A</b> | -         | +2              |
|            | Other                        | 0    | 1       | <b></b>  | -         | +1              |
|            | Total                        |      | 10,493  | <b>A</b> | 20.2%     | +1,760          |
| Civil      | Unlawful Detainer            | UD   | 3,094   | ▼        | -8.4%     | -282            |
| CIVII      | Warrant in Debt              | WD   | 2,930   | <b>A</b> | +34.7%    | +754            |
|            | Garnishment                  | GA   | 2,040   | ▼        | -22.5%    | -593            |
|            | Other                        | OT   | 443     | ▼        | -11.8%    | -59             |
|            | Preliminary Protective Order | PP   | 224     | ▼        | -7.8%     | -19             |
|            | Protective Order             | PO   | 173     | ▼        | -28.2%    | -68             |
|            | Abstract                     | AJ   | 84      | ▼        | -27.6%    | -32             |
|            | Show Cause                   | SC   | 84      | ▼        | -6.7%     | -6              |
|            | Interrogatory                | IN   | 67      | ▼        | -8.2%     | -6              |
|            | Motion for Judgment          | MJ   | 60      | ▼        | -79.4%    | -231            |
|            | Admin License                | AL   | 44      | ▼        | -8.3%     | -4              |
|            | Detinue                      | DT   | 38      | <b>A</b> | +192.3%   | +25             |
|            | Counter Claim                | CC   | 13      | ▼        | -23.5%    | -4              |
|            | Tenants Assertion            | TA   | 10      | ▼        | -33.3%    | -5              |
|            | Bond Forfeiture              | BF   | 7       | ▼        | -36.4%    | -4              |
|            | Capias                       | CA   | 6       | ▼        | -50.0%    | -6              |
|            | Petition-Restore Arms        | PR   | 2       | ▼        | -33.3%    | -1              |
|            | Restricted Operators License | RL   | 1       | <b>A</b> | -         | +1              |
|            | Impoundment                  | IM   | 0       | ▼        | -100.0%   | -1              |
|            | Total                        |      | 9,320   | ▼        | -5.5%     | -541            |
| Civil      | Emergency Custody Order      | EC   | 245     | ▼        | -16.1%    | -47             |
| ommitments | Mental Commitment            | MC   | 189     | <b>A</b> | +33.1%    | +47             |
|            | Otner                        | OT   | 28      | <b>A</b> | +16.7%    | +4              |
|            | Temporary Detention Order    | TD   | 0       | ▼        | -100.0%   | -1              |
|            | Total                        |      | 462     | <b>A</b> | 0.7%      | +3              |
|            |                              |      | 22.242  |          |           |                 |

### Filings by Major Case Category\*\*

| Category                   | Summary | Change   | % Change | Absolute Change |
|----------------------------|---------|----------|----------|-----------------|
| Felony                     | 930     | <b>A</b> | -16.1%   | -179            |
| Garnishment                | 2,107   | ▼        | -22.1%   | -599            |
| General Civil              | 3,034   | <b>A</b> | +21.8%   | +544            |
| Infraction/Civil Violation | 9,168   | <b>A</b> | +22.1%   | +1,660          |

23,312

**GRAND TOTAL** 

3.9%

+881

| Involuntary Civil Commitments | 28     | <b>A</b> | +16.7% | +4   |
|-------------------------------|--------|----------|--------|------|
| Landlord /Tenant              | 3,104  | ▼        | -8.5%  | -287 |
| Misdemeanor                   | 2,772  | <b>A</b> | -3.7%  | -107 |
| Other                         | 1,772  | ▼        | -3.7%  | -68  |
| Protective Orders             | 397    | ▼        | -18.0% | -87  |
| GRAND TOTAL                   | 23,312 | <b>A</b> | 3.9%   | +881 |