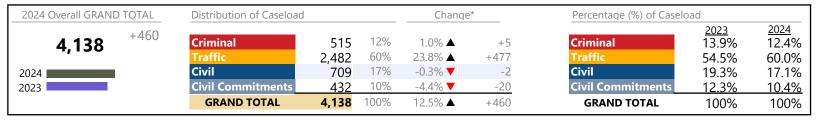

Portsmouth

January 2024 thru September 2024 Filings (Compared to January 2023 thru September 2023)

District: 3 FIPS: 740

| _ 2024 Overall GRAND TOTAL | Distribution of Caseloa  | d      | Change* Percentage (%) of Caseload |                 |        |                          |                      |               |
|----------------------------|--------------------------|--------|------------------------------------|-----------------|--------|--------------------------|----------------------|---------------|
| <b>23,312</b> +881         | Criminal                 | 3,037  | 13%                                | -10.1% <b>▼</b> | -341   | Criminal                 | <u>2023</u><br>15.1% | 2024<br>13.0% |
|                            | Traffic                  | 10,493 | 45%                                | 20.2% ▲         | +1,760 | Traffic                  | 38.9%                | 45.0%         |
| 2024                       | Civil                    | 9,320  | 40%                                | -5.5% ▼         | -541   | Civil                    | 44.0%                | 40.0%         |
| 2023                       | <b>Civil Commitments</b> | 462    | 2%                                 | 0.7% ▲          | +3     | <b>Civil Commitments</b> | 2.0%                 | 2.0%          |
|                            | GRAND TOTAL              | 23,312 | 100%                               | 3.9% ▲          | +881   | GRAND TOTAL              | 100%                 | 100%          |