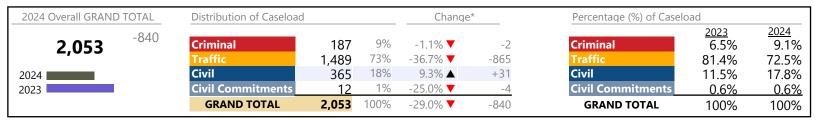

January 2024 thru September 2024 Filings (Compared to January 2023 thru September 2023)

District: 5 FIPS: 175

#### Filings by Division & Code

| Division     | Case Type Description        | Code | Summary | Change            | % Change | Absolute Change |
|--------------|------------------------------|------|---------|-------------------|----------|-----------------|
| Criminal     | Misdemeanor                  | M    | 253     | <b>A</b>          | +4.5%    | +11             |
| Criminai     | Felony                       | F    | 121     | <b>A</b>          | +70.4%   | +50             |
|              | Capias                       | CA   | 21      | ▼                 | -36.4%   | -12             |
|              | Civil Violation              | CV   | 13      | <b>A</b>          | +85.7%   | +6              |
|              | Show Cause                   | SC   | 9       | ▼                 | -65.4%   | -17             |
|              | Total                        |      | 417     | <b>A</b>          | 10.0%    | +38             |
| Traffic      | Infraction                   | I    | 6,216   | ▼                 | -14.1%   | -1,020          |
| Hairic       | Misdemeanor                  | M    | 843     | ▼                 | -5.8%    | -52             |
|              | Capias                       | CA   | 149     | ▼                 | -4.5%    | -7              |
|              | Show Cause                   | SC   | 17      | ▼                 | -57.5%   | -23             |
|              | Felony                       | F    | 3       | <b>A</b>          | +200.0%  | +2              |
|              | Civil Violation              | CV   | 0       | ▼                 | -100.0%  | -5              |
|              | Restricted Operators License | RL   | 0       | ▼                 | -100.0%  | -2              |
|              | Total                        |      | 7,228   | ▼                 | -13.3%   | -1,107          |
| Civil        | Warrant in Debt              | WD   | 327     | <b>A</b>          | +30.3%   | +76             |
| CIVII        | Garnishment                  | GA   | 220     | ▼                 | -0.5%    | -1              |
|              | Unlawful Detainer            | UD   | 115     | <b>A</b>          | +3.6%    | +4              |
|              | Other                        | OT   | 57      |                   |          | -               |
|              | Preliminary Protective Order | PP   | 24      | $\Leftrightarrow$ |          | -               |
|              | Admin License                | AL   | 16      | <b>A</b>          | +128.6%  | +9              |
|              | Protective Order             | PO   | 12      | ▼                 | -52.0%   | -13             |
|              | Impoundment                  | IM   | 5       | <b>A</b>          | +150.0%  | +3              |
|              | Interrogatory                | IN   | 4       | ▼                 | -42.9%   | -3              |
|              | Show Cause                   | SC   | 4       | <b>A</b>          | +100.0%  | +2              |
|              | Detinue                      | DT   | 3       | ▼                 | -25.0%   | -1              |
|              | Abstract                     | AJ   | 2       | ▼                 | -71.4%   | -5              |
|              | Bond Forfeiture              | BF   | 2       | $\leftrightarrow$ |          | -               |
|              | Overweight                   | OC   | 2       | <b>A</b>          | _        | +2              |
|              | Tenants Assertion            | TA   | 2       | <b>A</b>          | -        | +2              |
|              | Motion for Judgment          | MJ   | 0       | ▼                 | -100.0%  | -2              |
|              | Petition-Restore Arms        | PR   | 0       | ▼                 | -100.0%  | -1              |
|              | Total                        | -    | 795     | <b>A</b>          | 10.0%    | +72             |
| Civil        | Temporary Detention Order    | TD   | 16      | ▼                 | -15.8%   | -3              |
| Commitments  | Emergency Custody Order      | EC   | 10      | ▼                 | -23.1%   | -3              |
| ominitinents | Total                        |      | 26      | ▼                 | -18.8%   | -6              |
|              | GRAND TOTAL                  |      | 8,466   | ▼                 | -10.6%   | -1,003          |

| Category                   | Summary | Change   | % Change | Absolute Change |
|----------------------------|---------|----------|----------|-----------------|
| Felony                     | 124     | <b>A</b> | +72.2%   | +52             |
| Garnishment                | 224     | ▼        | -1.8%    | -4              |
| General Civil              | 334     | ▼        | +28.0%   | +73             |
| Infraction/Civil Violation | 6,231   | <b>A</b> | -14.0%   | -1,017          |
| Landlord /Tenant           | 117     | <b>A</b> | +5.4%    | +6              |
| Misdemeanor                | 1,096   | ▼        | -3.8%    | -43             |
| Other                      | 304     | <b>A</b> | -15.8%   | -57             |
| Protective Orders          | 36      | ▼        | -26.5%   | -13             |

<sup>\*</sup> Compared to same time period as previous year

**Southampton**District: 5 FIPS: 175

January 2024 thru September 2024 Filings (Compared to January 2023 thru September 2023)

GRAND TOTAL 8,466 -10.6% -1,003