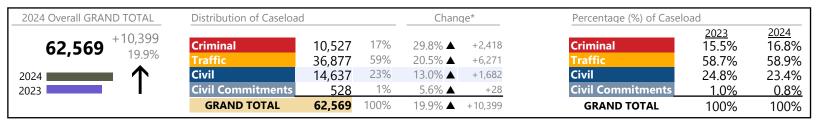

Virginia

January 2024 thru June 2024 Dispositions (Compared to January 2023 thru June 2023)

| 2024 Overall GRAND TOTAL | Distribution of Caseload |           | Change* |        | Percentage (%) of Casel | Percentage (%) of Caseload |                      |               |
|--------------------------|--------------------------|-----------|---------|--------|-------------------------|----------------------------|----------------------|---------------|
| 1,194,747 +82,783        | Criminal                 | 160,702   | 13%     | 7.6% ▲ | +11,401                 | Criminal                   | <u>2023</u><br>13.4% | 2024<br>13.5% |
| 1,194,747                | Traffic                  | 680,199   | 57%     | 8.6% ▲ | +53,936                 | Traffic                    | 56.3%                | 56.9%         |
| 2024                     | Civil                    | 328,609   | 28%     | 5.2% ▲ | +16,387                 | Civil                      | 28.1%                | 27.5%         |
| 2023                     | <b>Civil Commitments</b> | 25,237    | 2%      | 4.4% ▲ | +1,059                  | <b>Civil Commitments</b>   | 2.2%                 | 2.1%          |
|                          | GRAND TOTAL              | 1,194,747 | 100%    | 7.4% ▲ | +82,783                 | GRAND TOTAL                | 100%                 | 100%          |