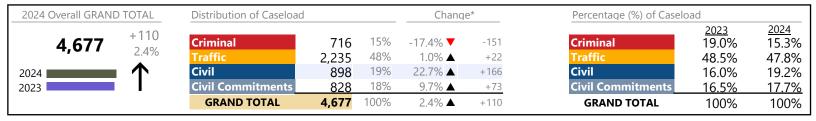

January 2024 thru June 2024 Dispositions (Compared to January 2023 thru June 2023)

Virginia Beach
District: 2 FIPS: 810

2024 Overall GRAND TOTAL Distribution of Caseload Change\* Percentage (%) of Caseload 2024 2023 12.2% +5,676 11% 11.4% Criminal 1.8% ▲ +134 Criminal 66,323 7,555 9.4% 43% 17.0% ▲ +4,148 40.1% 43.0% 28,491 Civil Civil 44% 29,342 5.2% ▲ +1,442 46.0% 44.2% **Civil Commitments** 1% -4.9% **T** 2023 935 -48 **Civil Commitments** 1.6% 1.4% **GRAND TOTAL** 66,323 100% +5,676 9.4% ▲ **GRAND TOTAL** 100% 100%