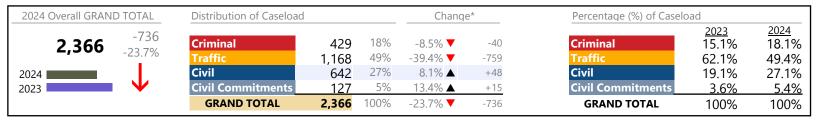

Southampton

January 2024 thru June 2024 Dispositions (Compared to January 2023 thru June 2023)

District: 5 FIPS: 175

#### **Dispositions by Division & Code**

| Division   | Case Type Description        | Code | Summary | Change            | % Change | Absolute Change |
|------------|------------------------------|------|---------|-------------------|----------|-----------------|
| Criminal   | Misdemeanor                  | M    | 146     | ▼                 | -28.4%   | -58             |
| Criminal   | Felony                       | F    | 57      | ▼                 | -38.0%   | -3.             |
|            | Capias                       | CA   | 12      | ▼                 | -55.6%   | -1.             |
|            | Show Cause                   | SC   | 9       | ▼                 | -43.8%   |                 |
|            | Civil Violation              | CV   | 8       | <b>A</b>          | +14.3%   | + ′             |
|            | Total                        |      | 232     | ▼                 | -32.9%   | -114            |
| Traffic    | Infraction                   | I    | 4,130   | ▼                 | -13.7%   | -653            |
| Hanne      | Misdemeanor                  | M    | 686     | <b>A</b>          | +2.8%    | +19             |
|            | Capias                       | CA   | 137     | <b>A</b>          | +19.1%   | +22             |
|            | Show Cause                   | SC   | 18      | ▼                 | -40.0%   | -12             |
|            | Felony                       | F    | 4       | <b>A</b>          | +33.3%   | +1              |
|            | Civil Violation              | CV   | 0       | ▼                 | -100.0%  | -7              |
|            | Restricted Operators License | RL   | 0       | ▼                 | -100.0%  | -2              |
|            | Total                        |      | 4,975   | ▼                 | -11.3%   | -632            |
| Civil      | Warrant in Debt              | WD   | 166     | <b>A</b>          | +25.8%   | +34             |
|            | Garnishment                  | GA   | 151     | <b>A</b>          | +4.1%    | +6              |
|            | Unlawful Detainer            | UD   | 91      | <b>A</b>          | +23.0%   | +17             |
|            | Other                        | ОТ   | 36      | $\leftrightarrow$ |          | -               |
|            | Admin License                | AL   | 9       | <b>A</b>          | +80.0%   | +4              |
|            | Protective Order             | PO   | 9       | ▼                 | -43.8%   | -7              |
|            | Preliminary Protective Order | PP   | 8       | ▼                 | -57.9%   | -11             |
|            | Detinue                      | DT   | 4       | ▼                 | -20.0%   | -1              |
|            | Bond Forfeiture              | BF   | 2       | $\leftrightarrow$ |          | -               |
|            | Interrogatory                | IN   | 2       | ▼                 | -60.0%   | -3              |
|            | Overweight                   | OC   | 2       | <b>A</b>          | -        | +2              |
|            | Show Cause                   | SC   | 2       |                   | +100.0%  | +1              |
|            | Impoundment                  | IM   | 1       |                   | -50.0%   | -1              |
|            | Motion for Judgment          | MJ   | 1       | <b>.</b>          | -66.7%   | -2              |
|            | Petition-Restore Arms        | PR   | 1       |                   | -        | +1              |
|            | Abstract                     | AJ   | 0       | •                 | -100.0%  | -6              |
|            | Total                        |      | 485     |                   | 7.5%     | +34             |
| Civil      | Temporary Detention Order    | TD   | 7       | <u> </u>          | -46.2%   | -6              |
| ommitments | Emergency Custody Order      | EC   | 2       | <u> </u>          | -75.0%   | -6              |
|            | Total                        |      | 9       | ▼                 | -57.1%   | -12             |
|            | GRAND TOTAL                  |      | 5,701   | ▼                 | -11.3%   | -724            |

| Category                   | Summary | Change   | % Change | Absolute Change |
|----------------------------|---------|----------|----------|-----------------|
| Felony                     | 61      | ▼        | -35.8%   | -34             |
| Garnishment                | 153     | ▼        | +2.0%    | +3              |
| General Civil              | 173     | <b>A</b> | +22.7%   | +32             |
| Infraction/Civil Violation | 4,140   | <b>A</b> | -13.7%   | -657            |
| Landlord /Tenant           | 91      | <b>A</b> | +23.0%   | +17             |
| Misdemeanor                | 832     | ▼        | -4.7%    | -41             |
| Other                      | 234     | ▼        | -10.0%   | -26             |
| Protective Orders          | 17      | ▼        | -51.4%   | -18             |
| GRAND TOTAL                | 5,701   | ▼        | -11.3%   | -724            |

**Southampton**District: 5 FIPS: 175

January 2024 thru June 2024 Dispositions (Compared to January 2023 thru June 2023)

January 2024 thru June 2024 Dispositions (Compared to January 2023 thru June 2023)