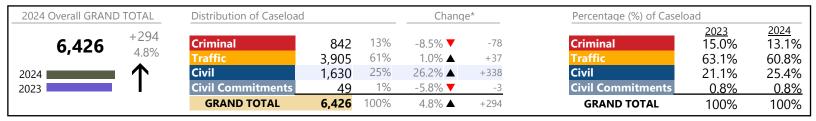

Norfolk

January 2024 thru June 2024 Dispositions (Compared to January 2023 thru June 2023) District: 4 FIPS: 710

| 2024 Overall GRAND 1 | TOTAL          | Distribution of Caseloac |                 |            | Chan                         | ge*    | Percentage (%) of Caselo | oad                    |                        |
|----------------------|----------------|--------------------------|-----------------|------------|------------------------------|--------|--------------------------|------------------------|------------------------|
| 1 1/2/11             | 6,256<br>15.3% | Criminal<br>Traffic      | 5,276<br>21,952 | 11%<br>46% | 7.0% <b>▲</b> 85.9% <b>▲</b> | +343   | Criminal<br>Traffic      | 2023<br>12.0%<br>28.8% | 2024<br>11.2%<br>46.5% |
| 2024                 | lack           | Civil                    | 19,637          | 42%        | -17.7% <b>▼</b>              | -4,226 | Civil                    | 58.2%                  | 41.6%                  |
| 2023                 |                | <b>Civil Commitments</b> | 375             | 1%         | -1.1% <b>▼</b>               | -4     | <b>Civil Commitments</b> | 0.9%                   | 0.8%                   |
|                      |                | GRAND TOTAL              | 47,240          | 100%       | 15.3% ▲                      | +6,256 | GRAND TOTAL              | 100%                   | 100%                   |

## **Dispositions by Division & Code**

| Division    | Case Type Description                       | Code | Summary | Change            | % Change | <b>Absolute Change</b> |
|-------------|---------------------------------------------|------|---------|-------------------|----------|------------------------|
| Criminal    | Misdemeanor                                 | M    | 3,460   | <b>A</b>          | +8.0%    | +255                   |
| Criminal    | Felony                                      | F    | 1,483   | ▼                 | +9.2%    | +125                   |
|             | Show Cause                                  | SC   | 146     | ▼                 | -24.0%   | -46                    |
|             | Capias                                      | CA   | 127     | ▼                 | +7.6%    | +9                     |
|             | Civil Violation                             | CV   | 60      | $\leftrightarrow$ |          | -                      |
|             | Total                                       |      | 5,276   | <b>A</b>          | 7.0%     | +343                   |
| Traffic     | Infraction                                  | I    | 19,163  | <b>A</b>          | +99.3%   | +9,548                 |
| Hairic      | Misdemeanor                                 | M    | 2,532   | <b>A</b>          | +34.7%   | +652                   |
|             | Other                                       | 0    | 96      | ▼                 | -45.1%   | -79                    |
|             | Show Cause                                  | SC   | 74      | <b>A</b>          | +15.6%   | +10                    |
|             | Felony                                      | F    | 57      | <b>A</b>          | +46.2%   | +18                    |
|             | Restricted Operators License                | RL   | 21      | ▼                 | -8.7%    | -2                     |
|             | Capias                                      | CA   | 9       | ▼                 | -30.8%   | -4                     |
|             | Total                                       |      | 21,952  | <b>A</b>          | 85.9%    | +10,143                |
| Civil       | Garnishment                                 | GA   | 6,814   | ▼                 | -36.2%   | -3,864                 |
| Civii       | Warrant in Debt                             | WD   | 4,933   | ▼                 | +3.9%    | +185                   |
|             | Unlawful Detainer                           | UD   | 4,834   | ▼                 | -5.4%    | -274                   |
|             | Other                                       | OT   | 846     | ▼                 | -7.0%    | -64                    |
|             | Preliminary Protective Order                | PP   | 510     | <b>A</b>          | +8.3%    | +39                    |
|             | Protective Order                            | PO   | 437     | <b>A</b>          | +25.6%   | +89                    |
|             | Abstract                                    | AJ   | 317     | ▼                 | -38.1%   | -195                   |
|             | Show Cause                                  | SC   | 269     | ▼                 | -44.2%   | -213                   |
|             | Bond Forfeiture                             | BF   | 129     | ▼                 | -13.4%   | -20                    |
|             | Detinue                                     | DT   | 123     | <b>A</b>          | +6.0%    | +7                     |
|             | Interrogatory                               | IN   | 122     | ▼                 | +47.0%   | +39                    |
|             | Admin License                               | AL   | 114     | <b>A</b>          | +25.3%   | +23                    |
|             | Motion for Judgment                         | MJ   | 111     | <b>A</b>          | +19.4%   | +18                    |
|             | Tenants Assertion                           | TA   | 41      | ▼                 | -2.4%    | -1                     |
|             | Counter Claim                               | CC   | 20      | $\leftrightarrow$ |          | -                      |
|             | Impoundment                                 | IM   | 11      | <b>A</b>          | +266.7%  | +8                     |
|             | Third Party Claim                           | TH   | 5       | <b>A</b>          | +400.0%  | +4                     |
|             | Capias                                      | CA   | 1       | ▼                 | -75.0%   | -3                     |
|             | Detinue Seizure                             | DZ   | 0       | ▼                 | -100.0%  | -1                     |
|             | Overweight                                  | oc   | 0       | ▼                 | -100.0%  | -2                     |
|             | Petition-Restore Arms                       | PR   | 0       |                   | -100.0%  |                        |
|             | Total                                       |      | 19,637  | ▼                 | -17.7%   | -4,226                 |
| Civil       | Emergency Custody Order                     | EC   | 148     | <b>A</b>          | +43.7%   | +45                    |
| Commitments | Mental Commitment                           | MC   | 140     | ▼                 | -19.1%   | -33                    |
|             | Temporary Detention Order                   | TD   | 43      | <b>A</b>          | +152.9%  | +26                    |
|             | Other                                       | OT   | 22      | ▼                 | -33.3%   | -11                    |
|             | Petition                                    | PT   | 21      | ▼                 | -55.3%   | -26                    |
|             | Medical Emergency Custody Order             | ME   | 1       | <b>A</b>          | -        | +1                     |
|             | Medical Emergency Temporary Detention Order | MT   | 0       | ▼                 | -100.0%  | -6                     |
|             | Total                                       |      | 375     | ▼                 | -1.1%    | -4                     |
|             | GRAND TOTAL                                 |      | 47,240  | <b>A</b>          | 15.3%    | +6,256                 |
|             |                                             |      |         |                   |          |                        |

January 2024 thru June 2024 Dispositions (Compared to January 2023 thru June 2023)

Norfolk
District: 4 FIPS: 710

| Dispositions by Major Case Category** |         |          |          |                 |
|---------------------------------------|---------|----------|----------|-----------------|
| Category                              | Summary | Change   | % Change | Absolute Change |
| Felony                                | 1,540   | ▼        | +10.2%   | +143            |
| Garnishment                           | 6,936   | ▼        | -35.5%   | -3,825          |
| General Civil                         | 5,262   | ▼        | +4.1%    | +205            |
| Infraction/Civil Violation            | 19,319  | ▼        | +96.1%   | +9,467          |
| Involuntary Civil Commitments         | 43      | ▼        | -46.3%   | -37             |
| Landlord /Tenant                      | 4,875   | ▼        | -5.3%    | -275            |
| Misdemeanor                           | 6,013   | <b>A</b> | +17.7%   | +905            |
| Other                                 | 2,305   | <b>_</b> | -16.5%   | -455            |
| Protective Orders                     | 947     | <b>A</b> | +15.6%   | +128            |
| GRAND TOTAL                           | 47,240  | <b>A</b> | 15.3%    | +6,256          |