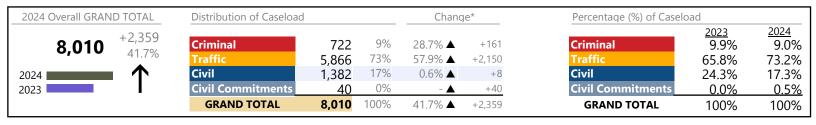

**Franklin City**District: 5 FIPS: 620

January 2024 thru June 2024 Dispositions (Compared to January 2023 thru June 2023)

| 2024 Overall GRANI | D TOTAL       | Distribution of Caseload |                    |            | Chang                         | e*          | Percentage (%) of Caselo         | Percentage (%) of Caseload |                        |
|--------------------|---------------|--------------------------|--------------------|------------|-------------------------------|-------------|----------------------------------|----------------------------|------------------------|
| 2,207              | +632<br>40.1% | Criminal Traffic         | 409<br>1,301       | 19%<br>59% | 16.5% <b>▲</b> 84.0% <b>▲</b> | +58<br>+594 | Criminal<br>Traffic              | 2023<br>22.3%<br>44.9%     | 2024<br>18.5%<br>58.9% |
| 2024               | · <b>↑</b>    | Civil                    | 461                | 21%        | -6.9% <b>▼</b>                | -34         | Civil                            | 31.4%                      | 20.9%                  |
| 2023               | •             | Civil Commitments        | 36<br><b>2,207</b> | 2%<br>100% | 63.6% ▲<br>40.1% ▲            | +14         | Civil Commitments<br>GRAND TOTAL | <u>1.4%</u><br>100%        | <u>1.6%</u><br>100%    |

## **Dispositions by Division & Code**

| Dispositions by B |                              |      |         |          |          |                        |
|-------------------|------------------------------|------|---------|----------|----------|------------------------|
| Division          | <b>Case Type Description</b> | Code | Summary | Change   | % Change | <b>Absolute Change</b> |
| Criminal          | Misdemeanor                  | M    | 221     | <b>A</b> | +5.7%    | +12                    |
| Criminal          | Capias                       | CA   | 85      | <b>A</b> | +57.4%   | +31                    |
|                   | Felony                       | F    | 77      | <b>A</b> | +30.5%   | +18                    |
|                   | Show Cause                   | SC   | 18      | ▼        | -21.7%   | -5                     |
|                   | Civil Violation              | CV   | 8       | <b>A</b> | +33.3%   | +2                     |
|                   | Total                        |      | 409     | <b>A</b> | 16.5%    | +58                    |
| Traffic           | Infraction                   | I    | 1,011   | <b>A</b> | +105.1%  | +518                   |
| Haine             | Misdemeanor                  | M    | 277     | <b>A</b> | +31.3%   | +66                    |
|                   | Capias                       | CA   | 9       | <b>A</b> | +350.0%  | +7                     |
|                   | Civil Violation              | CV   | 4       | <b>A</b> | -        | +4                     |
|                   | Show Cause                   | SC   | 0       | ▼        | -100.0%  | -1                     |
|                   | Total                        |      | 1,301   | <b>A</b> | 84.0%    | +594                   |
| Civil             | Garnishment                  | GA   | 136     | ▼        | -15.5%   | -25                    |
| CIVII             | Unlawful Detainer            | UD   | 127     | <b>A</b> | +39.6%   | +36                    |
|                   | Warrant in Debt              | WD   | 83      | ▼        | -13.5%   | -13                    |
|                   | Other                        | OT   | 46      | ▼        | -31.3%   | -21                    |
|                   | Detinue                      | DT   | 24      | ▼        | -29.4%   | -10                    |
|                   | Preliminary Protective Order | PP   | 15      | ▼        | -6.3%    | -1                     |
|                   | Motion for Judgment          | MJ   | 12      | <b>A</b> | -        | +12                    |
|                   | Admin License                | AL   | 6       | ▼        | -14.3%   | -1                     |
|                   | Protective Order             | PO   | 5       | ▼        | -37.5%   | -3                     |
|                   | Show Cause                   | SC   | 3       | ▼        | -57.1%   | -4                     |
|                   | Abstract                     | AJ   | 2       | ▼        | -33.3%   | -1                     |
|                   | Bond Forfeiture              | BF   | 2       | ▼        | -33.3%   | -1                     |
|                   | Interrogatory                | IN   | 0       |          | -100.0%  | -2                     |
|                   | Total                        |      | 461     | ▼        | -6.9%    | -34                    |
| Civil             | Emergency Custody Order      | EC   | 18      | <b>A</b> | +80.0%   | +8                     |
| Commitments       | Temporary Detention Order    | TD   | 18      | <b>A</b> | +157.1%  | +11                    |
| Commitments       | Mental Commitment            | MC   | 0       |          | -100.0%  | -5                     |
|                   | Total                        |      | 36      | <b>A</b> | 63.6%    | +14                    |
|                   | GRAND TOTAL                  |      | 2,207   | <b>A</b> | 40.1%    | +632                   |