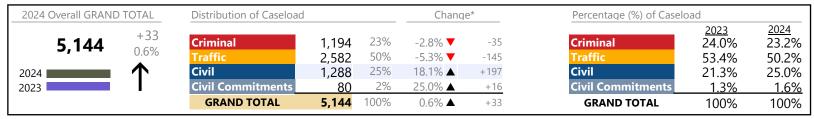

District: 5 FIPS: 800

| 2024 Overall GRANI | O TOTAL      | Distribution of Caseload      | d                    |            | Change*            |              | Percentage (%) of Caseload       |                        |                        |
|--------------------|--------------|-------------------------------|----------------------|------------|--------------------|--------------|----------------------------------|------------------------|------------------------|
| 10,575             | -69<br>-0.6% | Criminal Traffic              | 1,783<br>3,655       | 17%<br>35% | -9.1% ▼<br>-9.4% ▼ | -178<br>-380 | Criminal<br>Traffic              | 2023<br>18.4%<br>37.9% | 2024<br>16.9%<br>34.6% |
| 2024               |              | Civil                         | 4,857                | 46%        | 10.9% 🔺            | +476         | Civil                            | 41.2%                  | 45.9%                  |
| 2023               | •            | Civil Commitments GRAND TOTAL | 280<br><b>10,575</b> | 3%<br>100% | 4.9% ▲<br>-0.6% ▼  | +13<br>-69   | Civil Commitments<br>GRAND TOTAL | 2.5%<br>100%           | <u>2.6%</u><br>100%    |