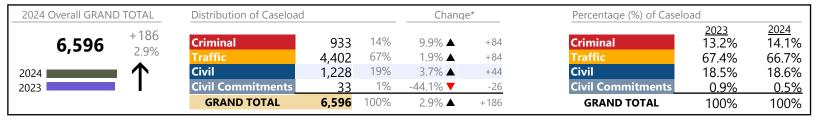

1,194,747

Chesapeake
District: 1 FIPS: 550

January 2024 thru June 2024 Dispositions (Compared to January 2023 thru June 2023)

2024 Overall GRAND TOTAL Distribution of Caseload Change\* Percentage (%) of Caseload 2024 13.2% 2023 12.8% +1,24113% Criminal 7.8% ▲ +247 Criminal 3,418 25,960 5.0% 34% +1,326 34.0% 8,815 17.7% ▲ 30.3% Civil Civil 51% 13,214 -2.2% **▼** -299 54.7% 50.9% **Civil Commitments** 2% -6.0% **T** 2023 -33 **Civil Commitments** 2.2% 2.0% <u>513</u> **GRAND TOTAL** 25,960 100% +1,241 5.0% ▲ **GRAND TOTAL** 100% 100%