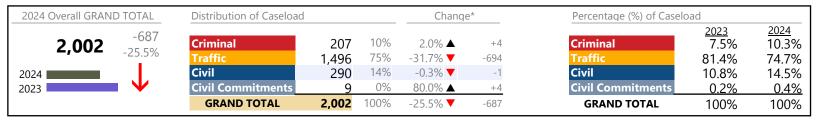

Portsmouth

January 2024 thru June 2024 Dispositions (Compared to January 2023 thru June 2023)

District: 3 FIPS: 740

#### **Dispositions by Division & Code**

| Division    | Case Type Description        | Code | Summary | Change            | % Change  | Absolute Change |
|-------------|------------------------------|------|---------|-------------------|-----------|-----------------|
| Crimainal   | Misdemeanor                  | M    | 1,131   | ▼                 | -9.2%     | -115            |
| Criminal    | Felony                       | F    | 685     | ▼                 | -18.6%    | -157            |
|             | Capias                       | CA   | 194     | ▼                 | -16.0%    | -37             |
|             | Show Cause                   | SC   | 48      | <b>A</b>          | +60.0%    | +18             |
|             | Civil Violation              | CV   | 22      | ▼                 | -40.5%    | -15             |
| ·           | Total                        |      | 2,080   | ▼                 | -12.8%    | -306            |
| Traffic     | Infraction                   | I    | 6,425   | <b>A</b>          | +38.3%    | +1,780          |
| Haine       | Misdemeanor                  | M    | 841     | <b>A</b>          | +16.2%    | +117            |
|             | Capias                       | CA   | 138     | <b>A</b>          | +86.5%    | +64             |
|             | Show Cause                   | SC   | 113     | <b>A</b>          | +5.6%     | +6              |
|             | Civil Violation              | CV   | 35      | <b>A</b>          | +3,400.0% | +34             |
|             | Restricted Operators License | RL   | 5       | ▼                 | -44.4%    | -4              |
|             | Felony                       | F    | 1       | $\leftrightarrow$ |           | -               |
|             | Total                        |      | 7,558   | <b>A</b>          | 35.9%     | +1,997          |
| Civil       | Unlawful Detainer            | UD   | 2,130   | ▼                 | -3.2%     | -71             |
| Civii       | Warrant in Debt              | WD   | 1,932   | <b>A</b>          | +34.3%    | +493            |
|             | Garnishment                  | GA   | 1,096   | ▼                 | -37.5%    | -658            |
|             | Other                        | OT   | 188     | <b>A</b>          | +370.0%   | +148            |
|             | Preliminary Protective Order | PP   | 135     | ▼                 | -23.7%    | -42             |
|             | Protective Order             | PO   | 107     | ▼                 | -7.8%     | -9              |
|             | Show Cause                   | SC   | 57      | ▼                 | -14.9%    | -10             |
|             | Abstract                     | AJ   | 52      | ▼                 | -40.9%    | -36             |
|             | Interrogatory                | IN   | 43      | <b>A</b>          | +7.5%     | +3              |
|             | Detinue                      | DT   | 40      | <b>A</b>          | +263.6%   | +29             |
|             | Motion for Judgment          | MJ   | 36      | ▼                 | -85.1%    | -205            |
|             | Counter Claim                | CC   | 13      | <b>A</b>          | +44.4%    | +4              |
|             | Admin License                | AL   | 6       | ▼                 | -64.7%    | -11             |
|             | Bond Forfeiture              | BF   | 5       | $\Leftrightarrow$ |           | -               |
|             | Tenants Assertion            | TA   | 5       | ▼                 | -37.5%    | -3              |
|             | Capias                       | CA   | 4       | ▼                 | -42.9%    | -3              |
|             | Petition-Restore Arms        | PR   | 2       | ▼                 | -33.3%    | -1              |
|             | Third Party Claim            | TH   | 1       | <b>A</b>          | -         | +1              |
|             | Impoundment                  | IM   | 0       | ▼                 | -100.0%   | -1              |
|             | Total                        |      | 5,852   | ▼                 | -6.0%     | -372            |
| Civil       | Emergency Custody Order      | EC   | 169     | ▼                 | -10.1%    | -19             |
| Commitments | Mental Commitment            | MC   | 123     | <b>A</b>          | +29.5%    | +28             |
|             | Other                        | OT   | 19      | <b>A</b>          | +26.7%    | +4              |
|             | Temporary Detention Order    | TD   | 0       | ▼                 | -100.0%   | -1              |
|             | Total                        |      | 311     | <b>A</b>          | 4.0%      | +12             |
|             | GRAND TOTAL                  |      | 15,801  | <b>A</b>          | 9.2%      | +1,331          |