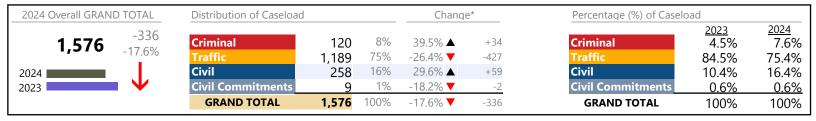

**Franklin City**District: 5 FIPS: 620

January 2024 thru June 2024 Dispositions (Compared to January 2023 thru June 2023)

| 2024 Overall GRANI | D TOTAL       | Distribution of Caseload |                    |            | Chang                         | e*          | Percentage (%) of Caselo         | Percentage (%) of Caseload |                        |
|--------------------|---------------|--------------------------|--------------------|------------|-------------------------------|-------------|----------------------------------|----------------------------|------------------------|
| 2,207              | +632<br>40.1% | Criminal Traffic         | 409<br>1,301       | 19%<br>59% | 16.5% <b>▲</b> 84.0% <b>▲</b> | +58<br>+594 | Criminal<br>Traffic              | 2023<br>22.3%<br>44.9%     | 2024<br>18.5%<br>58.9% |
| 2024               | · <b>↑</b>    | Civil                    | 461                | 21%        | -6.9% <b>▼</b>                | -34         | Civil                            | 31.4%                      | 20.9%                  |
| 2023               | •             | Civil Commitments        | 36<br><b>2,207</b> | 2%<br>100% | 63.6% ▲<br>40.1% ▲            | +14         | Civil Commitments<br>GRAND TOTAL | <u>1.4%</u><br>100%        | <u>1.6%</u><br>100%    |