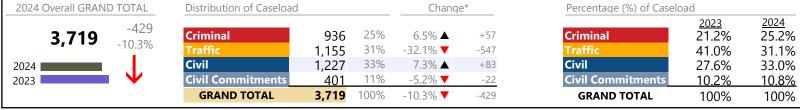

Portsmouth

January 2024 thru June 2024 Dispositions (Compared to January 2023 thru June 2023)

District: 3 FIPS: 740

#### **Dispositions by Division & Code**

| Division    | Case Type Description        | Code | Summary | Change            | % Change  | Absolute Change |
|-------------|------------------------------|------|---------|-------------------|-----------|-----------------|
| Crimainal   | Misdemeanor                  | M    | 1,131   | ▼                 | -9.2%     | -115            |
| Criminal    | Felony                       | F    | 685     | ▼                 | -18.6%    | -157            |
|             | Capias                       | CA   | 194     | ▼                 | -16.0%    | -37             |
|             | Show Cause                   | SC   | 48      | <b>A</b>          | +60.0%    | +18             |
|             | Civil Violation              | CV   | 22      | ▼                 | -40.5%    | -15             |
| ·           | Total                        |      | 2,080   | ▼                 | -12.8%    | -306            |
| Traffic     | Infraction                   | I    | 6,425   | <b>A</b>          | +38.3%    | +1,780          |
| Haine       | Misdemeanor                  | M    | 841     | <b>A</b>          | +16.2%    | +117            |
|             | Capias                       | CA   | 138     | <b>A</b>          | +86.5%    | +64             |
|             | Show Cause                   | SC   | 113     | <b>A</b>          | +5.6%     | +6              |
|             | Civil Violation              | CV   | 35      | <b>A</b>          | +3,400.0% | +34             |
|             | Restricted Operators License | RL   | 5       | ▼                 | -44.4%    | -4              |
|             | Felony                       | F    | 1       | $\leftrightarrow$ |           | -               |
|             | Total                        |      | 7,558   | <b>A</b>          | 35.9%     | +1,997          |
| Civil       | Unlawful Detainer            | UD   | 2,130   | ▼                 | -3.2%     | -71             |
| Civii       | Warrant in Debt              | WD   | 1,932   | <b>A</b>          | +34.3%    | +493            |
|             | Garnishment                  | GA   | 1,096   | ▼                 | -37.5%    | -658            |
|             | Other                        | OT   | 188     | <b>A</b>          | +370.0%   | +148            |
|             | Preliminary Protective Order | PP   | 135     | ▼                 | -23.7%    | -42             |
|             | Protective Order             | PO   | 107     | ▼                 | -7.8%     | -9              |
|             | Show Cause                   | SC   | 57      | ▼                 | -14.9%    | -10             |
|             | Abstract                     | AJ   | 52      | ▼                 | -40.9%    | -36             |
|             | Interrogatory                | IN   | 43      | <b>A</b>          | +7.5%     | +3              |
|             | Detinue                      | DT   | 40      | <b>A</b>          | +263.6%   | +29             |
|             | Motion for Judgment          | MJ   | 36      | ▼                 | -85.1%    | -205            |
|             | Counter Claim                | CC   | 13      | <b>A</b>          | +44.4%    | +4              |
|             | Admin License                | AL   | 6       | ▼                 | -64.7%    | -11             |
|             | Bond Forfeiture              | BF   | 5       | $\Leftrightarrow$ |           | -               |
|             | Tenants Assertion            | TA   | 5       | ▼                 | -37.5%    | -3              |
|             | Capias                       | CA   | 4       | ▼                 | -42.9%    | -3              |
|             | Petition-Restore Arms        | PR   | 2       | ▼                 | -33.3%    | -1              |
|             | Third Party Claim            | TH   | 1       | <b>A</b>          | -         | +1              |
|             | Impoundment                  | IM   | 0       | ▼                 | -100.0%   | -1              |
|             | Total                        |      | 5,852   | ▼                 | -6.0%     | -372            |
| Civil       | Emergency Custody Order      | EC   | 169     | ▼                 | -10.1%    | -19             |
| Commitments | Mental Commitment            | MC   | 123     | <b>A</b>          | +29.5%    | +28             |
|             | Other                        | OT   | 19      | <b>A</b>          | +26.7%    | +4              |
|             | Temporary Detention Order    | TD   | 0       | ▼                 | -100.0%   | -1              |
|             | Total                        |      | 311     | <b>A</b>          | 4.0%      | +12             |
|             | GRAND TOTAL                  |      | 15,801  | <b>A</b>          | 9.2%      | +1,331          |

| Category                      | Summary | Change   | % Change | <b>Absolute Change</b> |
|-------------------------------|---------|----------|----------|------------------------|
| Felony                        | 686     | ▼        | -18.6%   | -157                   |
| Garnishment                   | 1,139   | ▼        | -36.5%   | -655                   |
| General Civil                 | 2,014   | <b>A</b> | +18.7%   | +317                   |
| Infraction/Civil Violation    | 6,482   | <b>A</b> | +38.4%   | +1,799                 |
| Involuntary Civil Commitments | 19      | <b>A</b> | +26.7%   | +4                     |

January 2024 thru June 2024 Dispositions (Compared to January 2023 thru June 2023)

| Port        | smouth    |
|-------------|-----------|
| District: 3 | FIPS: 740 |

| Landlord /Tenant  | 2,135  | ▼        | -3.3%  | -74    |
|-------------------|--------|----------|--------|--------|
| Misdemeanor       | 1,977  | ▼        | -0.1%  | -2     |
| Other             | 1,107  | <b>A</b> | +15.7% | +150   |
| Protective Orders | 242    | ▼        | -17.4% | -51    |
| GRAND TOTAL       | 15,801 | <b>A</b> | 9.2%   | +1,331 |