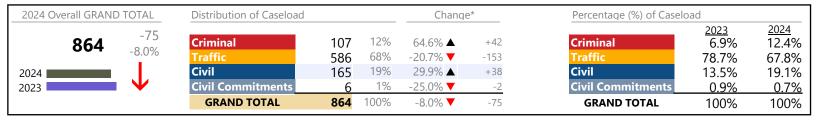

**Franklin City**District: 5 FIPS: 620

January 2024 thru June 2024 Dispositions (Compared to January 2023 thru June 2023)

| 2024 Overall GRANI | D TOTAL       | Distribution of Caseload |                    |            | Chang                         | e*          | Percentage (%) of Caselo         | Percentage (%) of Caseload |                        |
|--------------------|---------------|--------------------------|--------------------|------------|-------------------------------|-------------|----------------------------------|----------------------------|------------------------|
| 2,207              | +632<br>40.1% | Criminal Traffic         | 409<br>1,301       | 19%<br>59% | 16.5% <b>▲</b> 84.0% <b>▲</b> | +58<br>+594 | Criminal<br>Traffic              | 2023<br>22.3%<br>44.9%     | 2024<br>18.5%<br>58.9% |
| 2024               | · <b>↑</b>    | Civil                    | 461                | 21%        | -6.9% <b>▼</b>                | -34         | Civil                            | 31.4%                      | 20.9%                  |
| 2023               | •             | Civil Commitments        | 36<br><b>2,207</b> | 2%<br>100% | 63.6% ▲<br>40.1% ▲            | +14         | Civil Commitments<br>GRAND TOTAL | <u>1.4%</u><br>100%        | <u>1.6%</u><br>100%    |