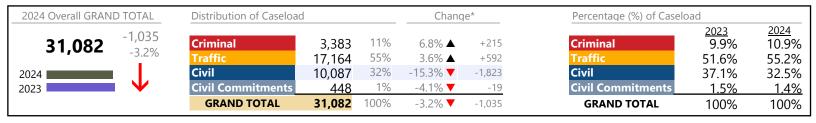

Portsmouth

January 2024 thru June 2024 Dispositions (Compared to January 2023 thru June 2023)

District: 3 FIPS: 740

#### **Dispositions by Division & Code**

| Division    | Case Type Description        | Code | Summary | Change            | % Change  | Absolute Change |
|-------------|------------------------------|------|---------|-------------------|-----------|-----------------|
| Crimainal   | Misdemeanor                  | M    | 1,131   | ▼                 | -9.2%     | -115            |
| Criminal    | Felony                       | F    | 685     | ▼                 | -18.6%    | -157            |
|             | Capias                       | CA   | 194     | ▼                 | -16.0%    | -37             |
|             | Show Cause                   | SC   | 48      | <b>A</b>          | +60.0%    | +18             |
|             | Civil Violation              | CV   | 22      | ▼                 | -40.5%    | -15             |
| ·           | Total                        |      | 2,080   | ▼                 | -12.8%    | -306            |
| Traffic     | Infraction                   | I    | 6,425   | <b>A</b>          | +38.3%    | +1,780          |
| Haine       | Misdemeanor                  | M    | 841     | <b>A</b>          | +16.2%    | +117            |
|             | Capias                       | CA   | 138     | <b>A</b>          | +86.5%    | +64             |
|             | Show Cause                   | SC   | 113     | <b>A</b>          | +5.6%     | +6              |
|             | Civil Violation              | CV   | 35      | <b>A</b>          | +3,400.0% | +34             |
|             | Restricted Operators License | RL   | 5       | ▼                 | -44.4%    | -4              |
|             | Felony                       | F    | 1       | $\leftrightarrow$ |           | -               |
|             | Total                        |      | 7,558   | <b>A</b>          | 35.9%     | +1,997          |
| Civil       | Unlawful Detainer            | UD   | 2,130   | ▼                 | -3.2%     | -71             |
| Civii       | Warrant in Debt              | WD   | 1,932   | <b>A</b>          | +34.3%    | +493            |
|             | Garnishment                  | GA   | 1,096   | ▼                 | -37.5%    | -658            |
|             | Other                        | OT   | 188     | <b>A</b>          | +370.0%   | +148            |
|             | Preliminary Protective Order | PP   | 135     | ▼                 | -23.7%    | -42             |
|             | Protective Order             | PO   | 107     | ▼                 | -7.8%     | -9              |
|             | Show Cause                   | SC   | 57      | ▼                 | -14.9%    | -10             |
|             | Abstract                     | AJ   | 52      | ▼                 | -40.9%    | -36             |
|             | Interrogatory                | IN   | 43      | <b>A</b>          | +7.5%     | +3              |
|             | Detinue                      | DT   | 40      | <b>A</b>          | +263.6%   | +29             |
|             | Motion for Judgment          | MJ   | 36      | ▼                 | -85.1%    | -205            |
|             | Counter Claim                | CC   | 13      | <b>A</b>          | +44.4%    | +4              |
|             | Admin License                | AL   | 6       | ▼                 | -64.7%    | -11             |
|             | Bond Forfeiture              | BF   | 5       | $\Leftrightarrow$ |           | -               |
|             | Tenants Assertion            | TA   | 5       | ▼                 | -37.5%    | -3              |
|             | Capias                       | CA   | 4       | ▼                 | -42.9%    | -3              |
|             | Petition-Restore Arms        | PR   | 2       | ▼                 | -33.3%    | -1              |
|             | Third Party Claim            | TH   | 1       | <b>A</b>          | -         | +1              |
|             | Impoundment                  | IM   | 0       | ▼                 | -100.0%   | -1              |
|             | Total                        |      | 5,852   | ▼                 | -6.0%     | -372            |
| Civil       | Emergency Custody Order      | EC   | 169     | ▼                 | -10.1%    | -19             |
| Commitments | Mental Commitment            | MC   | 123     | <b>A</b>          | +29.5%    | +28             |
|             | Other                        | OT   | 19      | <b>A</b>          | +26.7%    | +4              |
|             | Temporary Detention Order    | TD   | 0       | ▼                 | -100.0%   | -1              |
|             | Total                        |      | 311     | <b>A</b>          | 4.0%      | +12             |
|             | GRAND TOTAL                  |      | 15,801  | <b>A</b>          | 9.2%      | +1,331          |

| Category                      | Summary | Change   | % Change | <b>Absolute Change</b> |
|-------------------------------|---------|----------|----------|------------------------|
| Felony                        | 686     | ▼        | -18.6%   | -157                   |
| Garnishment                   | 1,139   | ▼        | -36.5%   | -655                   |
| General Civil                 | 2,014   | <b>A</b> | +18.7%   | +317                   |
| Infraction/Civil Violation    | 6,482   | <b>A</b> | +38.4%   | +1,799                 |
| Involuntary Civil Commitments | 19      | <b>A</b> | +26.7%   | +4                     |

January 2024 thru June 2024 Dispositions (Compared to January 2023 thru June 2023)

| Port        | smouth    |
|-------------|-----------|
| District: 3 | FIPS: 740 |

| Landlord /Tenant  | 2,135  | ▼        | -3.3%  | -74    |
|-------------------|--------|----------|--------|--------|
| Misdemeanor       | 1,977  | ▼        | -0.1%  | -2     |
| Other             | 1,107  | <b>A</b> | +15.7% | +150   |
| Protective Orders | 242    | ▼        | -17.4% | -51    |
| GRAND TOTAL       | 15,801 | <b>A</b> | 9.2%   | +1,331 |