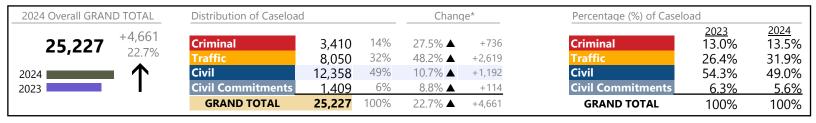

Virginia

January 2024 thru June 2024 Dispositions (Compared to January 2023 thru June 2023)

| 2024 Overall GRAND TOTAL | Distribution of Caseload |           | Change* |        | Percentage (%) of Casel | Percentage (%) of Caseload |                      |               |
|--------------------------|--------------------------|-----------|---------|--------|-------------------------|----------------------------|----------------------|---------------|
| 1,194,747 +82,783        | Criminal                 | 160,702   | 13%     | 7.6% ▲ | +11,401                 | Criminal                   | <u>2023</u><br>13.4% | 2024<br>13.5% |
| 1,194,747                | Traffic                  | 680,199   | 57%     | 8.6% ▲ | +53,936                 | Traffic                    | 56.3%                | 56.9%         |
| 2024                     | Civil                    | 328,609   | 28%     | 5.2% ▲ | +16,387                 | Civil                      | 28.1%                | 27.5%         |
| 2023                     | <b>Civil Commitments</b> | 25,237    | 2%      | 4.4% ▲ | +1,059                  | <b>Civil Commitments</b>   | 2.2%                 | 2.1%          |
|                          | GRAND TOTAL              | 1,194,747 | 100%    | 7.4% ▲ | +82,783                 | GRAND TOTAL                | 100%                 | 100%          |