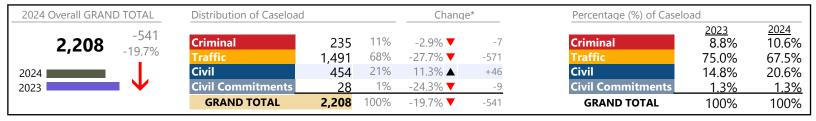

Southampton

January 2024 thru June 2024 Dispositions (Compared to January 2023 thru June 2023)

District: 5 FIPS: 175

#### **Dispositions by Division & Code**

| Division   | Case Type Description        | Code | Summary | Change            | % Change | Absolute Change |
|------------|------------------------------|------|---------|-------------------|----------|-----------------|
| Criminal   | Misdemeanor                  | M    | 146     | ▼                 | -28.4%   | -58             |
| Criminal   | Felony                       | F    | 57      | ▼                 | -38.0%   | -3.             |
|            | Capias                       | CA   | 12      | ▼                 | -55.6%   | -1.             |
|            | Show Cause                   | SC   | 9       | ▼                 | -43.8%   |                 |
|            | Civil Violation              | CV   | 8       | <b>A</b>          | +14.3%   | + ′             |
|            | Total                        |      | 232     | ▼                 | -32.9%   | -114            |
| Traffic    | Infraction                   | I    | 4,130   | ▼                 | -13.7%   | -653            |
| Hanne      | Misdemeanor                  | M    | 686     | <b>A</b>          | +2.8%    | +19             |
|            | Capias                       | CA   | 137     | <b>A</b>          | +19.1%   | +22             |
|            | Show Cause                   | SC   | 18      | ▼                 | -40.0%   | -12             |
|            | Felony                       | F    | 4       | <b>A</b>          | +33.3%   | +1              |
|            | Civil Violation              | CV   | 0       | ▼                 | -100.0%  | -7              |
|            | Restricted Operators License | RL   | 0       | ▼                 | -100.0%  | -2              |
|            | Total                        |      | 4,975   | ▼                 | -11.3%   | -632            |
| Civil      | Warrant in Debt              | WD   | 166     | <b>A</b>          | +25.8%   | +34             |
|            | Garnishment                  | GA   | 151     | <b>A</b>          | +4.1%    | +6              |
|            | Unlawful Detainer            | UD   | 91      | <b>A</b>          | +23.0%   | +17             |
|            | Other                        | ОТ   | 36      | $\leftrightarrow$ |          | -               |
|            | Admin License                | AL   | 9       | <b>A</b>          | +80.0%   | +4              |
|            | Protective Order             | PO   | 9       | ▼                 | -43.8%   | -7              |
|            | Preliminary Protective Order | PP   | 8       | ▼                 | -57.9%   | -11             |
|            | Detinue                      | DT   | 4       | ▼                 | -20.0%   | -1              |
|            | Bond Forfeiture              | BF   | 2       | $\leftrightarrow$ |          | -               |
|            | Interrogatory                | IN   | 2       | ▼                 | -60.0%   | -3              |
|            | Overweight                   | OC   | 2       | <b>A</b>          | -        | +2              |
|            | Show Cause                   | SC   | 2       |                   | +100.0%  | +1              |
|            | Impoundment                  | IM   | 1       |                   | -50.0%   | -1              |
|            | Motion for Judgment          | MJ   | 1       | <b>.</b>          | -66.7%   | -2              |
|            | Petition-Restore Arms        | PR   | 1       |                   | -        | +1              |
|            | Abstract                     | AJ   | 0       | •                 | -100.0%  | -6              |
|            | Total                        |      | 485     |                   | 7.5%     | +34             |
| Civil      | Temporary Detention Order    | TD   | 7       | <u> </u>          | -46.2%   | -6              |
| ommitments | Emergency Custody Order      | EC   | 2       | <u> </u>          | -75.0%   | -6              |
|            | Total                        |      | 9       | ▼                 | -57.1%   | -12             |
|            | GRAND TOTAL                  |      | 5,701   | ▼                 | -11.3%   | -724            |

| Category                   | Summary | Change   | % Change | Absolute Change |
|----------------------------|---------|----------|----------|-----------------|
| Felony                     | 61      | ▼        | -35.8%   | -34             |
| Garnishment                | 153     | ▼        | +2.0%    | +3              |
| General Civil              | 173     | <b>A</b> | +22.7%   | +32             |
| Infraction/Civil Violation | 4,140   | <b>A</b> | -13.7%   | -657            |
| Landlord /Tenant           | 91      | <b>A</b> | +23.0%   | +17             |
| Misdemeanor                | 832     | ▼        | -4.7%    | -41             |
| Other                      | 234     | ▼        | -10.0%   | -26             |
| Protective Orders          | 17      | ▼        | -51.4%   | -18             |
| GRAND TOTAL                | 5,701   | ▼        | -11.3%   | -724            |