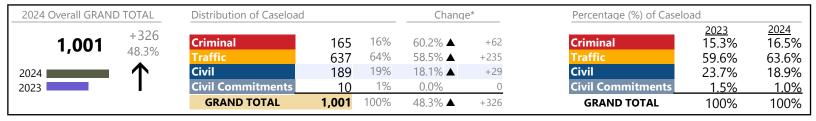

Virginia

January 2024 thru June 2024 Dispositions (Compared to January 2023 thru June 2023)

| 2024 Overall GRAND TOTAL | Distribution of Caseload |           | Change* |        | Percentage (%) of Casel | Percentage (%) of Caseload |                      |               |
|--------------------------|--------------------------|-----------|---------|--------|-------------------------|----------------------------|----------------------|---------------|
| 1,194,747 +82,783        | Criminal                 | 160,702   | 13%     | 7.6% ▲ | +11,401                 | Criminal                   | <u>2023</u><br>13.4% | 2024<br>13.5% |
| 1,194,747                | Traffic                  | 680,199   | 57%     | 8.6% ▲ | +53,936                 | Traffic                    | 56.3%                | 56.9%         |
| 2024                     | Civil                    | 328,609   | 28%     | 5.2% ▲ | +16,387                 | Civil                      | 28.1%                | 27.5%         |
| 2023                     | <b>Civil Commitments</b> | 25,237    | 2%      | 4.4% ▲ | +1,059                  | <b>Civil Commitments</b>   | 2.2%                 | 2.1%          |
|                          | GRAND TOTAL              | 1,194,747 | 100%    | 7.4% ▲ | +82,783                 | GRAND TOTAL                | 100%                 | 100%          |