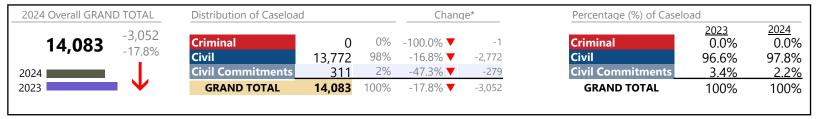

Norfolk

January 2024 thru June 2024 Dispositions (Compared to January 2023 thru June 2023) District: 4 FIPS: 710

| 2024 Overall GRAND 1 | TOTAL          | Distribution of Caseloac |                 |            | Chan                         | ge*    | Percentage (%) of Caselo | oad                    |                        |
|----------------------|----------------|--------------------------|-----------------|------------|------------------------------|--------|--------------------------|------------------------|------------------------|
| 1 1/2/11             | 6,256<br>15.3% | Criminal<br>Traffic      | 5,276<br>21,952 | 11%<br>46% | 7.0% <b>▲</b> 85.9% <b>▲</b> | +343   | Criminal<br>Traffic      | 2023<br>12.0%<br>28.8% | 2024<br>11.2%<br>46.5% |
| 2024                 | lack           | Civil                    | 19,637          | 42%        | -17.7% <b>▼</b>              | -4,226 | Civil                    | 58.2%                  | 41.6%                  |
| 2023                 |                | <b>Civil Commitments</b> | 375             | 1%         | -1.1% <b>▼</b>               | -4     | <b>Civil Commitments</b> | 0.9%                   | 0.8%                   |
|                      |                | GRAND TOTAL              | 47,240          | 100%       | 15.3% ▲                      | +6,256 | GRAND TOTAL              | 100%                   | 100%                   |

## **Dispositions by Division & Code**

| Division    | Case Type Description                       | Code | Summary | Change            | % Change | <b>Absolute Change</b> |
|-------------|---------------------------------------------|------|---------|-------------------|----------|------------------------|
| Criminal    | Misdemeanor                                 | M    | 3,460   | <b>A</b>          | +8.0%    | +255                   |
| Criminal    | Felony                                      | F    | 1,483   | ▼                 | +9.2%    | +125                   |
|             | Show Cause                                  | SC   | 146     | ▼                 | -24.0%   | -46                    |
|             | Capias                                      | CA   | 127     | ▼                 | +7.6%    | +9                     |
|             | Civil Violation                             | CV   | 60      | $\leftrightarrow$ |          | -                      |
|             | Total                                       |      | 5,276   | <b>A</b>          | 7.0%     | +343                   |
| Traffic     | Infraction                                  | I    | 19,163  | <b>A</b>          | +99.3%   | +9,548                 |
| Hairic      | Misdemeanor                                 | M    | 2,532   | <b>A</b>          | +34.7%   | +652                   |
|             | Other                                       | 0    | 96      | ▼                 | -45.1%   | -79                    |
|             | Show Cause                                  | SC   | 74      | <b>A</b>          | +15.6%   | +10                    |
|             | Felony                                      | F    | 57      | <b>A</b>          | +46.2%   | +18                    |
|             | Restricted Operators License                | RL   | 21      | ▼                 | -8.7%    | -2                     |
|             | Capias                                      | CA   | 9       | ▼                 | -30.8%   | -4                     |
|             | Total                                       |      | 21,952  | <b>A</b>          | 85.9%    | +10,143                |
| Civil       | Garnishment                                 | GA   | 6,814   | ▼                 | -36.2%   | -3,864                 |
| Civii       | Warrant in Debt                             | WD   | 4,933   | ▼                 | +3.9%    | +185                   |
|             | Unlawful Detainer                           | UD   | 4,834   | ▼                 | -5.4%    | -274                   |
|             | Other                                       | OT   | 846     | ▼                 | -7.0%    | -64                    |
|             | Preliminary Protective Order                | PP   | 510     | <b>A</b>          | +8.3%    | +39                    |
|             | Protective Order                            | PO   | 437     | <b>A</b>          | +25.6%   | +89                    |
|             | Abstract                                    | AJ   | 317     | ▼                 | -38.1%   | -195                   |
|             | Show Cause                                  | SC   | 269     | ▼                 | -44.2%   | -213                   |
|             | Bond Forfeiture                             | BF   | 129     | ▼                 | -13.4%   | -20                    |
|             | Detinue                                     | DT   | 123     | <b>A</b>          | +6.0%    | +7                     |
|             | Interrogatory                               | IN   | 122     | ▼                 | +47.0%   | +39                    |
|             | Admin License                               | AL   | 114     | <b>A</b>          | +25.3%   | +23                    |
|             | Motion for Judgment                         | MJ   | 111     | <b>A</b>          | +19.4%   | +18                    |
|             | Tenants Assertion                           | TA   | 41      | ▼                 | -2.4%    | -1                     |
|             | Counter Claim                               | CC   | 20      | $\leftrightarrow$ |          | -                      |
|             | Impoundment                                 | IM   | 11      | <b>A</b>          | +266.7%  | +8                     |
|             | Third Party Claim                           | TH   | 5       | <b>A</b>          | +400.0%  | +4                     |
|             | Capias                                      | CA   | 1       | ▼                 | -75.0%   | -3                     |
|             | Detinue Seizure                             | DZ   | 0       | ▼                 | -100.0%  | -1                     |
|             | Overweight                                  | oc   | 0       | ▼                 | -100.0%  | -2                     |
|             | Petition-Restore Arms                       | PR   | 0       |                   | -100.0%  |                        |
|             | Total                                       |      | 19,637  | ▼                 | -17.7%   | -4,226                 |
| Civil       | Emergency Custody Order                     | EC   | 148     | <b>A</b>          | +43.7%   | +45                    |
| Commitments | Mental Commitment                           | MC   | 140     | ▼                 | -19.1%   | -33                    |
|             | Temporary Detention Order                   | TD   | 43      | <b>A</b>          | +152.9%  | +26                    |
|             | Other                                       | OT   | 22      | ▼                 | -33.3%   | -11                    |
|             | Petition                                    | PT   | 21      | ▼                 | -55.3%   | -26                    |
|             | Medical Emergency Custody Order             | ME   | 1       | <b>A</b>          | -        | +1                     |
|             | Medical Emergency Temporary Detention Order | MT   | 0       | ▼                 | -100.0%  | -6                     |
|             | Total                                       |      | 375     | ▼                 | -1.1%    | -4                     |
|             | GRAND TOTAL                                 |      | 47,240  | <b>A</b>          | 15.3%    | +6,256                 |
|             |                                             |      |         |                   |          |                        |