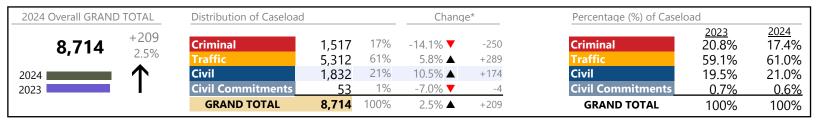

Norfolk

January 2024 thru June 2024 Dispositions (Compared to January 2023 thru June 2023) District: 4 FIPS: 710

| 2024 Overall GRAND 1 | TOTAL          | Distribution of Caseloac |                 |            | Chan                         | ge*    | Percentage (%) of Caselo | oad                    |                        |
|----------------------|----------------|--------------------------|-----------------|------------|------------------------------|--------|--------------------------|------------------------|------------------------|
| 1 1/2/11             | 6,256<br>15.3% | Criminal<br>Traffic      | 5,276<br>21,952 | 11%<br>46% | 7.0% <b>▲</b> 85.9% <b>▲</b> | +343   | Criminal<br>Traffic      | 2023<br>12.0%<br>28.8% | 2024<br>11.2%<br>46.5% |
| 2024                 | lack           | Civil                    | 19,637          | 42%        | -17.7% <b>▼</b>              | -4,226 | Civil                    | 58.2%                  | 41.6%                  |
| 2023                 |                | <b>Civil Commitments</b> | 375             | 1%         | -1.1% <b>▼</b>               | -4     | <b>Civil Commitments</b> | 0.9%                   | 0.8%                   |
|                      |                | GRAND TOTAL              | 47,240          | 100%       | 15.3% ▲                      | +6,256 | GRAND TOTAL              | 100%                   | 100%                   |