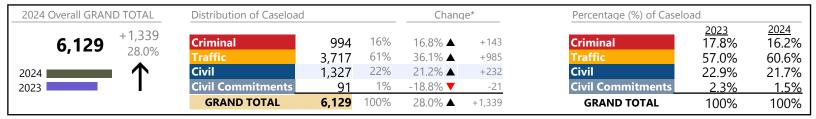

**Franklin City**District: 5 FIPS: 620

January 2024 thru June 2024 Dispositions (Compared to January 2023 thru June 2023)

| 2024 Overall GRANI | D TOTAL       | Distribution of Caseload |                    |            | Chang                         | e*          | Percentage (%) of Caselo         | Percentage (%) of Caseload |                        |
|--------------------|---------------|--------------------------|--------------------|------------|-------------------------------|-------------|----------------------------------|----------------------------|------------------------|
| 2,207              | +632<br>40.1% | Criminal Traffic         | 409<br>1,301       | 19%<br>59% | 16.5% <b>▲</b> 84.0% <b>▲</b> | +58<br>+594 | Criminal<br>Traffic              | 2023<br>22.3%<br>44.9%     | 2024<br>18.5%<br>58.9% |
| 2024               | · <b>↑</b>    | Civil                    | 461                | 21%        | -6.9% <b>▼</b>                | -34         | Civil                            | 31.4%                      | 20.9%                  |
| 2023               | •             | Civil Commitments        | 36<br><b>2,207</b> | 2%<br>100% | 63.6% ▲<br>40.1% ▲            | +14         | Civil Commitments<br>GRAND TOTAL | <u>1.4%</u><br>100%        | <u>1.6%</u><br>100%    |

## **Dispositions by Division & Code**

| Dispositions by B |                              |      |         |          |          |                        |
|-------------------|------------------------------|------|---------|----------|----------|------------------------|
| Division          | <b>Case Type Description</b> | Code | Summary | Change   | % Change | <b>Absolute Change</b> |
| Criminal          | Misdemeanor                  | M    | 221     | <b>A</b> | +5.7%    | +12                    |
| Criminal          | Capias                       | CA   | 85      | <b>A</b> | +57.4%   | +31                    |
|                   | Felony                       | F    | 77      | <b>A</b> | +30.5%   | +18                    |
|                   | Show Cause                   | SC   | 18      | ▼        | -21.7%   | -5                     |
|                   | Civil Violation              | CV   | 8       | <b>A</b> | +33.3%   | +2                     |
|                   | Total                        |      | 409     | <b>A</b> | 16.5%    | +58                    |
| Traffic           | Infraction                   | I    | 1,011   | <b>A</b> | +105.1%  | +518                   |
| Haine             | Misdemeanor                  | M    | 277     | <b>A</b> | +31.3%   | +66                    |
|                   | Capias                       | CA   | 9       | <b>A</b> | +350.0%  | +7                     |
|                   | Civil Violation              | CV   | 4       | <b>A</b> | -        | +4                     |
|                   | Show Cause                   | SC   | 0       | ▼        | -100.0%  | -1                     |
|                   | Total                        |      | 1,301   | <b>A</b> | 84.0%    | +594                   |
| Civil             | Garnishment                  | GA   | 136     | ▼        | -15.5%   | -25                    |
| CIVII             | Unlawful Detainer            | UD   | 127     | <b>A</b> | +39.6%   | +36                    |
|                   | Warrant in Debt              | WD   | 83      | ▼        | -13.5%   | -13                    |
|                   | Other                        | OT   | 46      | ▼        | -31.3%   | -21                    |
|                   | Detinue                      | DT   | 24      | ▼        | -29.4%   | -10                    |
|                   | Preliminary Protective Order | PP   | 15      | ▼        | -6.3%    | -1                     |
|                   | Motion for Judgment          | MJ   | 12      | <b>A</b> | -        | +12                    |
|                   | Admin License                | AL   | 6       | ▼        | -14.3%   | -1                     |
|                   | Protective Order             | PO   | 5       | ▼        | -37.5%   | -3                     |
|                   | Show Cause                   | SC   | 3       | ▼        | -57.1%   | -4                     |
|                   | Abstract                     | AJ   | 2       | ▼        | -33.3%   | -1                     |
|                   | Bond Forfeiture              | BF   | 2       | ▼        | -33.3%   | -1                     |
|                   | Interrogatory                | IN   | 0       |          | -100.0%  | -2                     |
|                   | Total                        |      | 461     | ▼        | -6.9%    | -34                    |
| Civil             | Emergency Custody Order      | EC   | 18      | <b>A</b> | +80.0%   | +8                     |
| Commitments       | Temporary Detention Order    | TD   | 18      | <b>A</b> | +157.1%  | +11                    |
| Commitments       | Mental Commitment            | MC   | 0       |          | -100.0%  | -5                     |
|                   | Total                        |      | 36      | <b>A</b> | 63.6%    | +14                    |
|                   | GRAND TOTAL                  |      | 2,207   | <b>A</b> | 40.1%    | +632                   |

| Category                   | Summary | Change   | % Change | <b>Absolute Change</b> |
|----------------------------|---------|----------|----------|------------------------|
| Felony                     | 77      | <b>A</b> | +30.5%   | +18                    |
| Garnishment                | 136     | ▼        | -16.6%   | -27                    |
| General Civil              | 119     | <b>A</b> | -8.5%    | -11                    |
| Infraction/Civil Violation | 1,023   | <b>A</b> | +105.0%  | +524                   |
| Landlord /Tenant           | 127     | <b>A</b> | +39.6%   | +36                    |
| Misdemeanor                | 498     | <b>A</b> | +18.6%   | +78                    |
| Other                      | 207     | <b>A</b> | +9.5%    | +18                    |
| Protective Orders          | 20      | ▼        | -16.7%   | -4                     |
| GRAND TOTAL                | 2,207   | <b>A</b> | 40.1%    | +632                   |