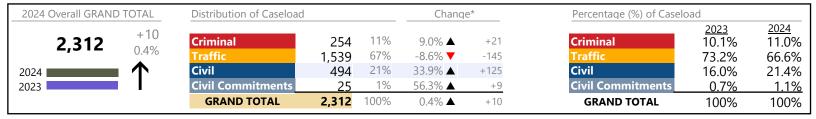

January 2024 thru June 2024 Dispositions (Compared to January 2023 thru June 2023)

**Isle of Wight**District: 5 FIPS: 093

| 2024 Overall GRAND 1 | TOTAL         | Distribution of Caseload |              |            | Chang              | e*           | Percentage (%) of Caseload |                       |                       |
|----------------------|---------------|--------------------------|--------------|------------|--------------------|--------------|----------------------------|-----------------------|-----------------------|
| 5,394                | +670<br>14.2% | Criminal<br>Traffic      | 531<br>3,647 | 10%<br>68% | 29.5% ▲<br>11.0% ▲ | +121<br>+362 | Criminal<br>Traffic        | 2023<br>8.7%<br>69.5% | 2024<br>9.8%<br>67.6% |
| 2024                 | lack          | Civil                    | 1,176        | 22%        | 16.6% ▲            | +167         | Civil                      | 21.4%                 | 21.8%                 |
| 2023                 |               | <b>Civil Commitments</b> | 40           | 1%         | 100.0% ▲           | +20          | <b>Civil Commitments</b>   | 0.4%                  | 0.7%                  |
|                      |               | GRAND TOTAL              | 5,394        | 100%       | 14.2% ▲            | +670         | GRAND TOTAL                | 100%                  | 100%                  |