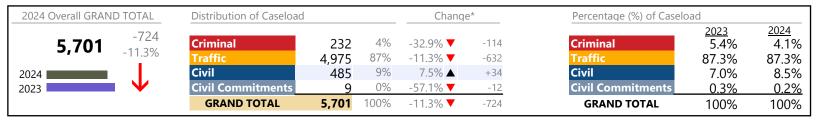

#### **Dispositions by Division & Code**

| Division   | Case Type Description        | Code | Summary | Change            | % Change | Absolute Change |
|------------|------------------------------|------|---------|-------------------|----------|-----------------|
| Criminal   | Misdemeanor                  | M    | 146     | ▼                 | -28.4%   | -58             |
| Criminal   | Felony                       | F    | 57      | ▼                 | -38.0%   | -3.             |
|            | Capias                       | CA   | 12      | ▼                 | -55.6%   | -1.             |
|            | Show Cause                   | SC   | 9       | ▼                 | -43.8%   |                 |
|            | Civil Violation              | CV   | 8       | <b>A</b>          | +14.3%   | + ′             |
|            | Total                        |      | 232     | ▼                 | -32.9%   | -114            |
| Traffic    | Infraction                   | I    | 4,130   | ▼                 | -13.7%   | -653            |
| Hanne      | Misdemeanor                  | M    | 686     | <b>A</b>          | +2.8%    | +19             |
|            | Capias                       | CA   | 137     | <b>A</b>          | +19.1%   | +22             |
|            | Show Cause                   | SC   | 18      | ▼                 | -40.0%   | -12             |
|            | Felony                       | F    | 4       | <b>A</b>          | +33.3%   | +1              |
|            | Civil Violation              | CV   | 0       | ▼                 | -100.0%  | -7              |
|            | Restricted Operators License | RL   | 0       | ▼                 | -100.0%  | -2              |
|            | Total                        |      | 4,975   | ▼                 | -11.3%   | -632            |
| Civil      | Warrant in Debt              | WD   | 166     | <b>A</b>          | +25.8%   | +34             |
|            | Garnishment                  | GA   | 151     | <b>A</b>          | +4.1%    | +6              |
|            | Unlawful Detainer            | UD   | 91      | <b>A</b>          | +23.0%   | +17             |
|            | Other                        | ОТ   | 36      | $\leftrightarrow$ |          | -               |
|            | Admin License                | AL   | 9       | <b>A</b>          | +80.0%   | +4              |
|            | Protective Order             | PO   | 9       | ▼                 | -43.8%   | -7              |
|            | Preliminary Protective Order | PP   | 8       | ▼                 | -57.9%   | -11             |
|            | Detinue                      | DT   | 4       | ▼                 | -20.0%   | -1              |
|            | Bond Forfeiture              | BF   | 2       | $\leftrightarrow$ |          | -               |
|            | Interrogatory                | IN   | 2       | ▼                 | -60.0%   | -3              |
|            | Overweight                   | OC   | 2       | <b>A</b>          | -        | +2              |
|            | Show Cause                   | SC   | 2       |                   | +100.0%  | +1              |
|            | Impoundment                  | IM   | 1       |                   | -50.0%   | -1              |
|            | Motion for Judgment          | MJ   | 1       | <b>.</b>          | -66.7%   | -2              |
|            | Petition-Restore Arms        | PR   | 1       |                   | -        | +1              |
|            | Abstract                     | AJ   | 0       | •                 | -100.0%  | -6              |
|            | Total                        |      | 485     |                   | 7.5%     | +34             |
| Civil      | Temporary Detention Order    | TD   | 7       | <u> </u>          | -46.2%   | -6              |
| ommitments | Emergency Custody Order      | EC   | 2       | <u> </u>          | -75.0%   | -6              |
|            | Total                        |      | 9       | ▼                 | -57.1%   | -12             |
|            | GRAND TOTAL                  |      | 5,701   | ▼                 | -11.3%   | -724            |

| Category                   | Summary | Change   | % Change | Absolute Change |
|----------------------------|---------|----------|----------|-----------------|
| Felony                     | 61      | ▼        | -35.8%   | -34             |
| Garnishment                | 153     | ▼        | +2.0%    | +3              |
| General Civil              | 173     | <b>A</b> | +22.7%   | +32             |
| Infraction/Civil Violation | 4,140   | <b>A</b> | -13.7%   | -657            |
| Landlord /Tenant           | 91      | <b>A</b> | +23.0%   | +17             |
| Misdemeanor                | 832     | ▼        | -4.7%    | -41             |
| Other                      | 234     | ▼        | -10.0%   | -26             |
| Protective Orders          | 17      | ▼        | -51.4%   | -18             |
| GRAND TOTAL                | 5,701   | ▼        | -11.3%   | -724            |