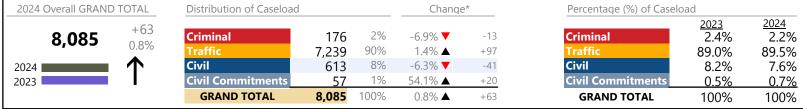

District: 5 FIPS: 800

| 2024 Overall GRANI | O TOTAL      | Distribution of Caseload      | d                    |            | Change*            |              | Percentage (%) of Caseload       |                        |                        |
|--------------------|--------------|-------------------------------|----------------------|------------|--------------------|--------------|----------------------------------|------------------------|------------------------|
| 10,575             | -69<br>-0.6% | Criminal Traffic              | 1,783<br>3,655       | 17%<br>35% | -9.1% ▼<br>-9.4% ▼ | -178<br>-380 | Criminal<br>Traffic              | 2023<br>18.4%<br>37.9% | 2024<br>16.9%<br>34.6% |
| 2024               |              | Civil                         | 4,857                | 46%        | 10.9% 🔺            | +476         | Civil                            | 41.2%                  | 45.9%                  |
| 2023               | •            | Civil Commitments GRAND TOTAL | 280<br><b>10,575</b> | 3%<br>100% | 4.9% ▲<br>-0.6% ▼  | +13<br>-69   | Civil Commitments<br>GRAND TOTAL | 2.5%<br>100%           | <u>2.6%</u><br>100%    |

# **Dispositions by Division & Code**

| Division    | Case Type Description                       | Code | Summary | Change            | % Change  | Absolute Change |
|-------------|---------------------------------------------|------|---------|-------------------|-----------|-----------------|
| Criminal    | Misdemeanor                                 | M    | 1,077   | ▼                 | -8.7%     | -103            |
| Criminal    | Felony                                      | F    | 499     | ▼                 | -12.5%    | -71             |
|             | Capias                                      | CA   | 124     | $\leftrightarrow$ |           | -               |
|             | Show Cause                                  | SC   | 52      | ▼                 | -11.9%    | -7              |
|             | Civil Violation                             | CV   | 31      | <b>A</b>          | +10.7%    | +3              |
|             | Total                                       |      | 1,783   | ▼                 | -9.1%     | -178            |
| Traffic     | Infraction                                  | I    | 1,825   | ▼                 | -30.5%    | -800            |
| Hallic      | Misdemeanor                                 | M    | 977     | ▼                 | -16.5%    | -193            |
|             | Civil Violation                             | CV   | 673     | <b>A</b>          | +4,386.7% | +658            |
|             | Capias                                      | CA   | 136     | ▼                 | -15.5%    | -25             |
|             | Show Cause                                  | SC   | 39      | ▼                 | -35.0%    | -21             |
|             | Felony                                      | F    | 5_      | <b>A</b>          | +25.0%    | +1              |
|             | Total                                       |      | 3,655   | ▼                 | -9.4%     | -380            |
| Civil       | Warrant in Debt                             | WD   | 1,822   | <b>A</b>          | +17.9%    | +277            |
| Civii       | Garnishment                                 | GA   | 1,493   | <b>A</b>          | +15.4%    | +199            |
|             | Unlawful Detainer                           | UD   | 827     | <b>A</b>          | +18.3%    | +128            |
|             | Other                                       | OT   | 143     | ▼                 | -19.7%    | -35             |
|             | Preliminary Protective Order                | PP   | 79      | ▼                 | -9.2%     | -8              |
|             | Zoning Violation                            | ZO   | 69      | $\Leftrightarrow$ |           | -               |
|             | Detinue                                     | DT   | 64      | ▼                 | -45.8%    | -54             |
|             | Abstract                                    | AJ   | 60      | ▼                 | -44.4%    | -48             |
|             | Show Cause                                  | SC   | 58      | ▼                 | -14.7%    | -10             |
|             | Protective Order                            | PO   | 55      | <b>A</b>          | +1.9%     | +1              |
|             | Admin License                               | AL   | 54      | <b>A</b>          | +12.5%    | +6              |
|             | Overweight                                  | OC   | 50      | <b>A</b>          | +42.9%    | +15             |
|             | Motor Carrier                               | MC   | 27      | <b>A</b>          | +12.5%    | +3              |
|             | Motion for Judgment                         | MJ   | 25      | <b>A</b>          | +150.0%   | +15             |
|             | Interrogatory                               | IN   | 21      | ▼                 | -32.3%    | -10             |
|             | Tenants Assertion                           | TA   | 9       | <b>A</b>          | +800.0%   | +8              |
|             | Counter Claim                               | CC   | 1       | ▼                 | -80.0%    | -4              |
|             | Bond Forfeiture                             | BF   | 0       | ▼                 | -100.0%   | -1              |
|             | Capias                                      | CA   | 0       |                   | -100.0%   | -4              |
|             | Petition-Restore Arms                       | PR   | 0       | <u> </u>          | -100.0%   | -2              |
|             | Total                                       |      | 4,857   | <u> </u>          | 10.9%     | +476            |
| Civil       | Temporary Detention Order                   | TD   | 111     | ▼                 | -7.5%     | -9              |
| Commitments | Emergency Custody Order                     | EC   | 86      | <b>A</b>          | +17.8%    | +13             |
|             | Mental Commitment                           | MC   | 79      | <b>A</b>          | +12.9%    | +9              |
|             | Medical Emergency Temporary Detention Order | MT   | 4       | <u> </u>          | +100.0%   | +2              |
|             | Medical Emergency Custody Order             | ME   | 0       |                   | -100.0%   | -2              |
|             | Total                                       |      | 280     | <b>A</b>          | 4.9%      | +13             |
|             | GRAND TOTAL                                 |      | 10,575  | ▼                 | -0.6%     | -69             |