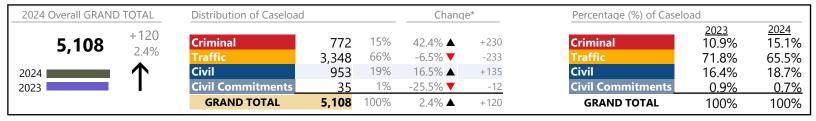

**Franklin City**District: 5 FIPS: 620

January 2024 thru June 2024 Dispositions (Compared to January 2023 thru June 2023)

| 2024 Overall GRANI | D TOTAL       | Distribution of Caseload |                    |            | Chang                         | e*          | Percentage (%) of Caselo         | Percentage (%) of Caseload |                        |
|--------------------|---------------|--------------------------|--------------------|------------|-------------------------------|-------------|----------------------------------|----------------------------|------------------------|
| 2,207              | +632<br>40.1% | Criminal Traffic         | 409<br>1,301       | 19%<br>59% | 16.5% <b>▲</b> 84.0% <b>▲</b> | +58<br>+594 | Criminal<br>Traffic              | 2023<br>22.3%<br>44.9%     | 2024<br>18.5%<br>58.9% |
| 2024               | · <b>↑</b>    | Civil                    | 461                | 21%        | -6.9% <b>▼</b>                | -34         | Civil                            | 31.4%                      | 20.9%                  |
| 2023               | •             | Civil Commitments        | 36<br><b>2,207</b> | 2%<br>100% | 63.6% ▲<br>40.1% ▲            | +14         | Civil Commitments<br>GRAND TOTAL | <u>1.4%</u><br>100%        | <u>1.6%</u><br>100%    |