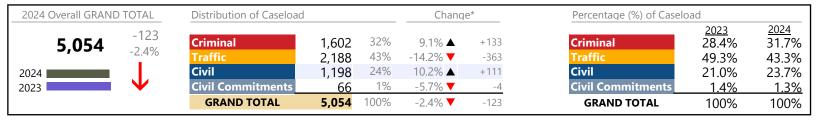

January 2024 thru June 2024 Dispositions (Compared to January 2023 thru June 2023)

**Isle of Wight**District: 5 FIPS: 093

| 2024 Overall GRAND 1 | TOTAL         | Distribution of Caseload |              |            | Chang              | e*           | Percentage (%) of Caseload |                       |                       |
|----------------------|---------------|--------------------------|--------------|------------|--------------------|--------------|----------------------------|-----------------------|-----------------------|
| 5,394                | +670<br>14.2% | Criminal<br>Traffic      | 531<br>3,647 | 10%<br>68% | 29.5% ▲<br>11.0% ▲ | +121<br>+362 | Criminal<br>Traffic        | 2023<br>8.7%<br>69.5% | 2024<br>9.8%<br>67.6% |
| 2024                 | lack          | Civil                    | 1,176        | 22%        | 16.6% ▲            | +167         | Civil                      | 21.4%                 | 21.8%                 |
| 2023                 |               | <b>Civil Commitments</b> | 40           | 1%         | 100.0% ▲           | +20          | <b>Civil Commitments</b>   | 0.4%                  | 0.7%                  |
|                      |               | GRAND TOTAL              | 5,394        | 100%       | 14.2% ▲            | +670         | GRAND TOTAL                | 100%                  | 100%                  |