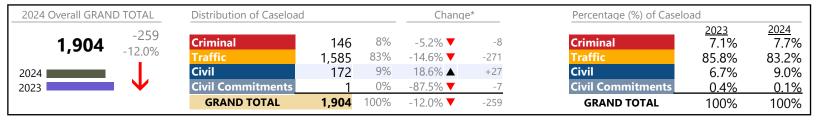

Norfolk

January 2024 thru June 2024 Dispositions (Compared to January 2023 thru June 2023) District: 4 FIPS: 710

| 2024 Overall GRAND 1 | TOTAL          | Distribution of Caseloac |                 |            | Chan                         | ge*    | Percentage (%) of Caselo | oad                    |                        |
|----------------------|----------------|--------------------------|-----------------|------------|------------------------------|--------|--------------------------|------------------------|------------------------|
| 1 1/2/11             | 6,256<br>15.3% | Criminal<br>Traffic      | 5,276<br>21,952 | 11%<br>46% | 7.0% <b>▲</b> 85.9% <b>▲</b> | +343   | Criminal<br>Traffic      | 2023<br>12.0%<br>28.8% | 2024<br>11.2%<br>46.5% |
| 2024                 | lack           | Civil                    | 19,637          | 42%        | -17.7% <b>▼</b>              | -4,226 | Civil                    | 58.2%                  | 41.6%                  |
| 2023                 |                | <b>Civil Commitments</b> | 375             | 1%         | -1.1% <b>▼</b>               | -4     | <b>Civil Commitments</b> | 0.9%                   | 0.8%                   |
|                      |                | GRAND TOTAL              | 47,240          | 100%       | 15.3% ▲                      | +6,256 | GRAND TOTAL              | 100%                   | 100%                   |