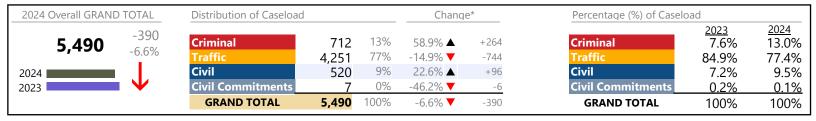

Norfolk

January 2024 thru June 2024 Dispositions (Compared to January 2023 thru June 2023) District: 4 FIPS: 710

| 2024 Overall GRAND 1 | TOTAL          | Distribution of Caseloac |                 |            | Chan                         | ge*    | Percentage (%) of Caselo | oad                    |                        |
|----------------------|----------------|--------------------------|-----------------|------------|------------------------------|--------|--------------------------|------------------------|------------------------|
| 1 1/2/11             | 6,256<br>15.3% | Criminal<br>Traffic      | 5,276<br>21,952 | 11%<br>46% | 7.0% <b>▲</b> 85.9% <b>▲</b> | +343   | Criminal<br>Traffic      | 2023<br>12.0%<br>28.8% | 2024<br>11.2%<br>46.5% |
| 2024                 | lack           | Civil                    | 19,637          | 42%        | -17.7% <b>▼</b>              | -4,226 | Civil                    | 58.2%                  | 41.6%                  |
| 2023                 |                | <b>Civil Commitments</b> | 375             | 1%         | -1.1% <b>▼</b>               | -4     | <b>Civil Commitments</b> | 0.9%                   | 0.8%                   |
|                      |                | GRAND TOTAL              | 47,240          | 100%       | 15.3% ▲                      | +6,256 | GRAND TOTAL              | 100%                   | 100%                   |