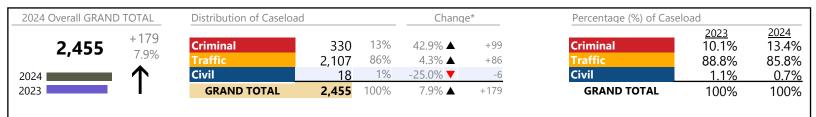

**Franklin City**District: 5 FIPS: 620

January 2024 thru June 2024 Dispositions (Compared to January 2023 thru June 2023)

| 2024 Overall GRANI | D TOTAL       | Distribution of Caseload |                    |            | Chang                         | e*          | Percentage (%) of Caselo         | Percentage (%) of Caseload |                        |
|--------------------|---------------|--------------------------|--------------------|------------|-------------------------------|-------------|----------------------------------|----------------------------|------------------------|
| 2,207              | +632<br>40.1% | Criminal Traffic         | 409<br>1,301       | 19%<br>59% | 16.5% <b>▲</b> 84.0% <b>▲</b> | +58<br>+594 | Criminal<br>Traffic              | 2023<br>22.3%<br>44.9%     | 2024<br>18.5%<br>58.9% |
| 2024               | · <b>↑</b>    | Civil                    | 461                | 21%        | -6.9% <b>▼</b>                | -34         | Civil                            | 31.4%                      | 20.9%                  |
| 2023               | •             | Civil Commitments        | 36<br><b>2,207</b> | 2%<br>100% | 63.6% ▲<br>40.1% ▲            | +14         | Civil Commitments<br>GRAND TOTAL | <u>1.4%</u><br>100%        | <u>1.6%</u><br>100%    |

## **Dispositions by Division & Code**

| Dispositions by B |                              |      |         |          |          |                        |
|-------------------|------------------------------|------|---------|----------|----------|------------------------|
| Division          | <b>Case Type Description</b> | Code | Summary | Change   | % Change | <b>Absolute Change</b> |
| Criminal          | Misdemeanor                  | M    | 221     | <b>A</b> | +5.7%    | +12                    |
| Criminal          | Capias                       | CA   | 85      | <b>A</b> | +57.4%   | +31                    |
|                   | Felony                       | F    | 77      | <b>A</b> | +30.5%   | +18                    |
|                   | Show Cause                   | SC   | 18      | ▼        | -21.7%   | -5                     |
|                   | Civil Violation              | CV   | 8       | <b>A</b> | +33.3%   | +2                     |
|                   | Total                        |      | 409     | <b>A</b> | 16.5%    | +58                    |
| Traffic           | Infraction                   | I    | 1,011   | <b>A</b> | +105.1%  | +518                   |
| Haine             | Misdemeanor                  | M    | 277     | <b>A</b> | +31.3%   | +66                    |
|                   | Capias                       | CA   | 9       | <b>A</b> | +350.0%  | +7                     |
|                   | Civil Violation              | CV   | 4       | <b>A</b> | -        | +4                     |
|                   | Show Cause                   | SC   | 0       | ▼        | -100.0%  | -1                     |
|                   | Total                        |      | 1,301   | <b>A</b> | 84.0%    | +594                   |
| Civil             | Garnishment                  | GA   | 136     | ▼        | -15.5%   | -25                    |
| CIVII             | Unlawful Detainer            | UD   | 127     | <b>A</b> | +39.6%   | +36                    |
|                   | Warrant in Debt              | WD   | 83      | ▼        | -13.5%   | -13                    |
|                   | Other                        | OT   | 46      | ▼        | -31.3%   | -21                    |
|                   | Detinue                      | DT   | 24      | ▼        | -29.4%   | -10                    |
|                   | Preliminary Protective Order | PP   | 15      | ▼        | -6.3%    | -1                     |
|                   | Motion for Judgment          | MJ   | 12      | <b>A</b> | -        | +12                    |
|                   | Admin License                | AL   | 6       | ▼        | -14.3%   | -1                     |
|                   | Protective Order             | PO   | 5       | ▼        | -37.5%   | -3                     |
|                   | Show Cause                   | SC   | 3       | ▼        | -57.1%   | -4                     |
|                   | Abstract                     | AJ   | 2       | ▼        | -33.3%   | -1                     |
|                   | Bond Forfeiture              | BF   | 2       | ▼        | -33.3%   | -1                     |
|                   | Interrogatory                | IN   | 0       |          | -100.0%  | -2                     |
|                   | Total                        |      | 461     | ▼        | -6.9%    | -34                    |
| Civil             | Emergency Custody Order      | EC   | 18      | <b>A</b> | +80.0%   | +8                     |
| Commitments       | Temporary Detention Order    | TD   | 18      | <b>A</b> | +157.1%  | +11                    |
| Commitments       | Mental Commitment            | MC   | 0       |          | -100.0%  | -5                     |
|                   | Total                        |      | 36      | <b>A</b> | 63.6%    | +14                    |
|                   | GRAND TOTAL                  |      | 2,207   | <b>A</b> | 40.1%    | +632                   |

| Category                   | Summary | Change   | % Change | <b>Absolute Change</b> |
|----------------------------|---------|----------|----------|------------------------|
| Felony                     | 77      | <b>A</b> | +30.5%   | +18                    |
| Garnishment                | 136     | ▼        | -16.6%   | -27                    |
| General Civil              | 119     | <b>A</b> | -8.5%    | -11                    |
| Infraction/Civil Violation | 1,023   | <b>A</b> | +105.0%  | +524                   |
| Landlord /Tenant           | 127     | <b>A</b> | +39.6%   | +36                    |
| Misdemeanor                | 498     | <b>A</b> | +18.6%   | +78                    |
| Other                      | 207     | <b>A</b> | +9.5%    | +18                    |
| Protective Orders          | 20      | ▼        | -16.7%   | -4                     |
| GRAND TOTAL                | 2,207   | <b>A</b> | 40.1%    | +632                   |