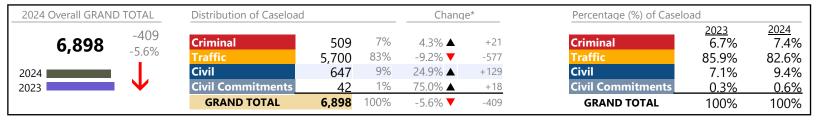

10,575

**CPSS - GCMS CASELOAD STATISTICS OF THE GENERAL DISTRICT COURTS** 

**GRAND TOTAL** 

-0.6%

Brunswick

FIPS: 025

January 2024 thru June 2024 Dispositions (Compared to January 2023 thru June 2023)

District: 6

2024 Overall GRAND TOTAL Distribution of Caseload Change\* Percentage (%) of Caseload 2023 1.9% 2024 +2,137 2% Criminal 18.6% ▲ +42 Criminal 1.9% 268 14,339 17.5% 95% +2,048 94.9% 13,607 17.7% ▲ 94.7% Civil Civil 443 3% 10.2% +41 3.3% 3.1% **Civil Commitments** 0% 40.0% ▲ 2023 +6 **Civil Commitments** 0.1% 0.1% 21 **GRAND TOTAL** 100% 14,339 17.5% ▲ +2,137 **GRAND TOTAL** 100% 100%

#### **Dispositions by Division & Code**

| Division    | Case Type Description        | Code | Summary | Change            | % Change | Absolute Change |
|-------------|------------------------------|------|---------|-------------------|----------|-----------------|
| Criminal    | Misdemeanor                  | M    | 191     | <b>A</b>          | +24.8%   | +38             |
| Criminai    | Felony                       | F    | 49      | <b>A</b>          | +8.9%    | +4              |
|             | Show Cause                   | SC   | 12      | <b>A</b>          | +20.0%   | +2              |
|             | Capias                       | CA   | 11      | $\leftrightarrow$ |          | -               |
|             | Civil Violation              | CV   | 5       | ▼                 | -28.6%   | -2              |
|             | Total                        |      | 268     | <b>A</b>          | 18.6%    | +42             |
| Traffic     | Infraction                   | I    | 10,885  | <b>A</b>          | +19.5%   | +1,779          |
| Hailic      | Misdemeanor                  | M    | 2,694   | <b>A</b>          | +10.4%   | +253            |
|             | Felony                       | F    | 14      | <b>A</b>          | -        | +14             |
|             | Capias                       | CA   | 9       | ▼                 | -10.0%   | -1              |
|             | Restricted Operators License | RL   | 3       | <b>A</b>          | -        | +3              |
|             | Civil Violation              | CV   | 2       | <b>A</b>          | -        | +2              |
|             | Show Cause                   | SC   | 0       | ▼                 | -100.0%  | -2              |
|             | Total                        |      | 13,607  | <b>A</b>          | 17.7%    | +2,048          |
| Civil       | Warrant in Debt              | WD   | 165     | <b>A</b>          | +10.0%   | +15             |
| CIVII       | Garnishment                  | GA   | 148     | <b>A</b>          | +8.0%    | +11             |
|             | Unlawful Detainer            | UD   | 77      | <b>A</b>          | +67.4%   | +31             |
|             | Admin License                | AL   | 12      | <b>A</b>          | +71.4%   | +5              |
|             | Overweight                   | OC   | 9       | ▼                 | -25.0%   | -3              |
|             | Motor Carrier                | MC   | 8       | <b>A</b>          | +100.0%  | +4              |
|             | Other                        | OT   | 8       | ▼                 | -46.7%   | -7              |
|             | Preliminary Protective Order | PP   | 5       | ▼                 | -16.7%   | -1              |
|             | Impoundment                  | IM   | 3       | <b>A</b>          | +200.0%  | +2              |
|             | Bond Forfeiture              | BF   | 2       | ▼                 | -80.0%   | -8              |
|             | Motion for Judgment          | MJ   | 2       | $\Leftrightarrow$ |          | -               |
|             | Detinue                      | DT   | 1       | ▼                 | -66.7%   | -2              |
|             | Protective Order             | PO   | 1       | ▼                 | -75.0%   | -3              |
|             | Show Cause                   | SC   | 1       | <b>A</b>          | -        | +1              |
|             | Tenants Assertion            | TA   | 1       | $\Leftrightarrow$ |          | -               |
|             | Abstract                     | AJ   | 0       | ▼                 | -100.0%  | -2              |
|             | Interrogatory                | IN   | 0       | ▼                 | -100.0%  | -1              |
|             | Petition-Restore Arms        | PR   | 0       |                   | -100.0%  | -1              |
|             | Total                        |      | 443     | <b>A</b>          | 10.2%    | +41             |
| Civil       | Temporary Detention Order    | TD   | 13      | <b>A</b>          | +18.2%   | +2              |
| Commitments | Emergency Custody Order      | EC   | 7       | <b>A</b>          | +133.3%  | +4              |
| Commitments | Mental Commitment            | MC   | 1       | $\leftrightarrow$ |          | -               |
|             | Total                        |      | 21      | <b>A</b>          | 40.0%    | +6              |
|             | GRAND TOTAL                  |      | 14,339  | <b>A</b>          | 17.5%    | +2,137          |

| Category                   | Summary | Change   | % Change | <b>Absolute Change</b> |
|----------------------------|---------|----------|----------|------------------------|
| Felony                     | 63      | <b>A</b> | +40.0%   | +18                    |
| Garnishment                | 148     | ▼        | +7.2%    | +10                    |
| General Civil              | 170     | ▼        | +6.9%    | +11                    |
| Infraction/Civil Violation | 10,909  | <b>A</b> | +19.5%   | +1,780                 |
| Landlord /Tenant           | 78      | <b>A</b> | +66.0%   | +31                    |
| Misdemeanor                | 2,888   | <b>A</b> | +11.3%   | +294                   |
| Others                     | 77      |          | 2.00/    | 2                      |

<sup>\*</sup> Compared to same time period as previous year 7/11/2024 12:28:24PM

January 2024 thru June 2024 Dispositions (Compared to January 2023 thru June 2023)

**Brunswick**District: 6 FIPS: 025

 Protective Orders
 6
 ▼
 -40.0%
 -40.0%