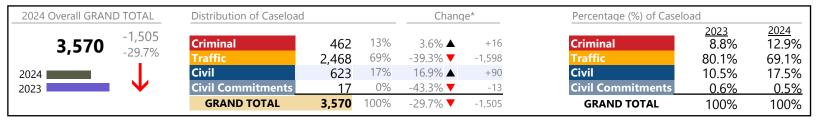

#### **Dispositions by Division & Code**

| Division   | Case Type Description        | Code | Summary | Change            | % Change | Absolute Change |
|------------|------------------------------|------|---------|-------------------|----------|-----------------|
| Criminal   | Misdemeanor                  | M    | 146     | ▼                 | -28.4%   | -58             |
| Criminal   | Felony                       | F    | 57      | ▼                 | -38.0%   | -3.             |
|            | Capias                       | CA   | 12      | ▼                 | -55.6%   | -1.             |
|            | Show Cause                   | SC   | 9       | ▼                 | -43.8%   |                 |
|            | Civil Violation              | CV   | 8       | <b>A</b>          | +14.3%   | + ′             |
|            | Total                        |      | 232     | ▼                 | -32.9%   | -114            |
| Traffic    | Infraction                   | I    | 4,130   | ▼                 | -13.7%   | -653            |
| Hanne      | Misdemeanor                  | M    | 686     | <b>A</b>          | +2.8%    | +19             |
|            | Capias                       | CA   | 137     | <b>A</b>          | +19.1%   | +22             |
|            | Show Cause                   | SC   | 18      | ▼                 | -40.0%   | -12             |
|            | Felony                       | F    | 4       | <b>A</b>          | +33.3%   | +1              |
|            | Civil Violation              | CV   | 0       | ▼                 | -100.0%  | -7              |
|            | Restricted Operators License | RL   | 0       | ▼                 | -100.0%  | -2              |
|            | Total                        |      | 4,975   | ▼                 | -11.3%   | -632            |
| Civil      | Warrant in Debt              | WD   | 166     | <b>A</b>          | +25.8%   | +34             |
|            | Garnishment                  | GA   | 151     | <b>A</b>          | +4.1%    | +6              |
|            | Unlawful Detainer            | UD   | 91      | <b>A</b>          | +23.0%   | +17             |
|            | Other                        | ОТ   | 36      | $\leftrightarrow$ |          | -               |
|            | Admin License                | AL   | 9       | <b>A</b>          | +80.0%   | +4              |
|            | Protective Order             | PO   | 9       | ▼                 | -43.8%   | -7              |
|            | Preliminary Protective Order | PP   | 8       | ▼                 | -57.9%   | -11             |
|            | Detinue                      | DT   | 4       | ▼                 | -20.0%   | -1              |
|            | Bond Forfeiture              | BF   | 2       | $\leftrightarrow$ |          | -               |
|            | Interrogatory                | IN   | 2       | ▼                 | -60.0%   | -3              |
|            | Overweight                   | OC   | 2       | <b>A</b>          | -        | +2              |
|            | Show Cause                   | SC   | 2       |                   | +100.0%  | +1              |
|            | Impoundment                  | IM   | 1       |                   | -50.0%   | -1              |
|            | Motion for Judgment          | MJ   | 1       | <b>.</b>          | -66.7%   | -2              |
|            | Petition-Restore Arms        | PR   | 1       |                   | -        | +1              |
|            | Abstract                     | AJ   | 0       | •                 | -100.0%  | -6              |
|            | Total                        |      | 485     |                   | 7.5%     | +34             |
| Civil      | Temporary Detention Order    | TD   | 7       | <u> </u>          | -46.2%   | -6              |
| ommitments | Emergency Custody Order      | EC   | 2       | <u> </u>          | -75.0%   | -6              |
|            | Total                        |      | 9       | ▼                 | -57.1%   | -12             |
|            | GRAND TOTAL                  |      | 5,701   | ▼                 | -11.3%   | -724            |