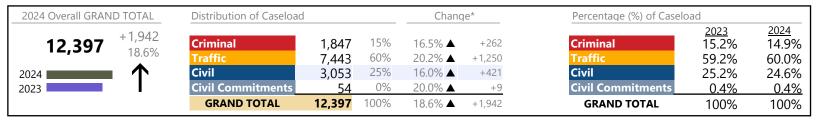

Norfolk

January 2024 thru June 2024 Dispositions (Compared to January 2023 thru June 2023) District: 4 FIPS: 710

| 2024 Overall GRAND 1 | TOTAL          | Distribution of Caseloac |                 |            | Chan                         | ge*    | Percentage (%) of Caselo | oad                    |                        |
|----------------------|----------------|--------------------------|-----------------|------------|------------------------------|--------|--------------------------|------------------------|------------------------|
| 1 1/2/11             | 6,256<br>15.3% | Criminal<br>Traffic      | 5,276<br>21,952 | 11%<br>46% | 7.0% <b>▲</b> 85.9% <b>▲</b> | +343   | Criminal<br>Traffic      | 2023<br>12.0%<br>28.8% | 2024<br>11.2%<br>46.5% |
| 2024                 | lack           | Civil                    | 19,637          | 42%        | -17.7% <b>▼</b>              | -4,226 | Civil                    | 58.2%                  | 41.6%                  |
| 2023                 |                | <b>Civil Commitments</b> | 375             | 1%         | -1.1% <b>▼</b>               | -4     | <b>Civil Commitments</b> | 0.9%                   | 0.8%                   |
|                      |                | GRAND TOTAL              | 47,240          | 100%       | 15.3% ▲                      | +6,256 | GRAND TOTAL              | 100%                   | 100%                   |