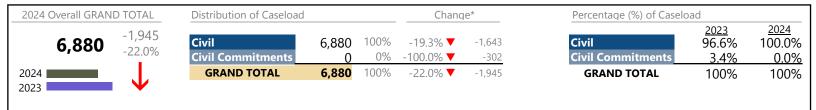

Virginia

January 2024 thru March 2024 Dispositions (Compared to January 2023 thru March 2023)

| 2024 Overall GRAND | TOTAL  | Distribution of Caseload |         | Change* |         | Percentage (%) of Case | Percentage (%) of Caseload |               |               |
|--------------------|--------|--------------------------|---------|---------|---------|------------------------|----------------------------|---------------|---------------|
| 587,141            | 42,795 | Criminal                 | 81,503  | 14%     | 7.0% ▲  | +5,320                 | Criminal                   | 2023<br>14.0% | 2024<br>13.9% |
| 551,111            | 7.9%   | Traffic                  | 333,364 | 57%     | 10.0% ▲ | +30,312                | Traffic                    | 55.7%         | 56.8%         |
| 2024               | lack   | Civil                    | 160,111 | 27%     | 4.5% ▲  | +6,965                 | Civil                      | 28.1%         | 27.3%         |
| 2023               |        | <b>Civil Commitments</b> | 12,163  | 2%      | 1.7% ▲  | +198                   | <b>Civil Commitments</b>   | 2.2%          | 2.1%          |
|                    |        | GRAND TOTAL              | 587,141 | 100%    | 7.9% ▲  | +42,795                | GRAND TOTAL                | 100%          | 100%          |