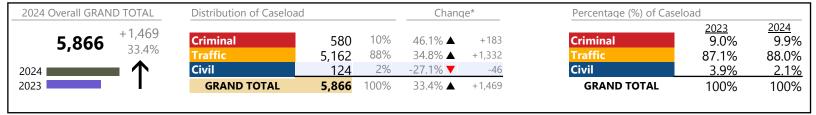

**Portsmouth**District: 3 FIPS: 740

January 2024 thru March 2024 Dispositions (Compared to January 2023 thru March 2023)

| 2024 Overall GRAND | 2024 Overall GRAND TOTAL Distribution of Caseload |                   | Change*        |            | Percentage (%) of Caselo       | Percentage (%) of Caseload |                   |                               |                        |
|--------------------|---------------------------------------------------|-------------------|----------------|------------|--------------------------------|----------------------------|-------------------|-------------------------------|------------------------|
| 7,906              | +615                                              | Criminal Traffic  | 1,039<br>3,700 | 13%<br>47% | -14.3% <b>▼</b> 19.1% <b>▲</b> | -174<br>+593               | Criminal Traffic  | <u>2023</u><br>16.6%<br>42.6% | 2024<br>13.1%<br>46.8% |
| 2024               | 个                                                 | Civil             | 2,987          | 38%        | 5.3% ▲                         | +150                       | Civil             | 38.9%                         | 37.8%                  |
| 2023               | ı                                                 | Civil Commitments | 180            | 2%         | 34.3% ▲                        | +46                        | Civil Commitments | 1.8%                          | 2.3%                   |
|                    |                                                   | GRAND TOTAL       | 7,906          | 100%       | 8.4% ▲                         | +615                       | GRAND TOTAL       | 100%                          | 100%                   |