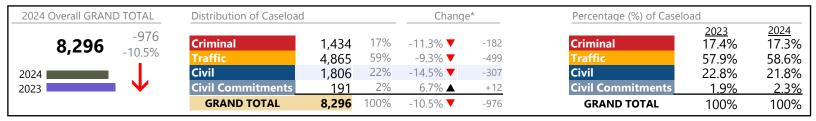

January 2024 thru March 2024 Dispositions (Compared to January 2023 thru March 2023)

Virginia Beach
District: 2 FIPS: 810

#### **Dispositions by Division & Code**

| Division    | Case Type Description                       | Code | Summary | Change            | % Change | Absolute Change |
|-------------|---------------------------------------------|------|---------|-------------------|----------|-----------------|
| Criminal    | Misdemeanor                                 | M    | 2,323   | ▼                 | -0.2%    | -4              |
| Criminal    | Felony                                      | F    | 1,037   | ▼                 | -17.0%   | -213            |
|             | Capias                                      | CA   | 239     | <b>A</b>          | +40.6%   | +69             |
|             | Civil Violation                             | CV   | 221     | <b>A</b>          | +190.8%  | +145            |
|             | Show Cause                                  | SC   | 70      | <b>A</b>          | +18.6%   | +11             |
|             | Total                                       |      | 3,890   | <u> </u>          | 0.2%     | +8              |
| Traffic     | Infraction                                  | I    | 9,820   | <b>A</b>          | +27.7%   | +2,133          |
| Hanne       | Misdemeanor                                 | M    | 3,710   | <b>A</b>          | +18.5%   | +578            |
|             | Capias                                      | CA   | 319     | <b>A</b>          | +17.3%   | +47             |
|             | Show Cause                                  | SC   | 127     | <b>A</b>          | +49.4%   | +42             |
|             | Other                                       | 0    | 92      | ▼                 | -27.0%   | -34             |
|             | Civil Violation                             | CV   | 58      | ▼                 | -41.4%   | -41             |
|             | Restricted Operators License                | RL   | 2       | $\leftrightarrow$ |          | -               |
|             | Total                                       |      | 14,128  | <b>A</b>          | 23.9%    | +2,725          |
| Civil       | Garnishment                                 | GA   | 5,410   | <b>A</b>          | +7.1%    | +360            |
| CIVII       | Warrant in Debt                             | WD   | 3,866   | <b>A</b>          | +17.0%   | +562            |
|             | Unlawful Detainer                           | UD   | 3,034   | ▼                 | -7.1%    | -233            |
|             | Motion for Judgment                         | MJ   | 646     | ▼                 | -0.2%    | -1              |
|             | Abstract                                    | AJ   | 317     | <b>A</b>          | +8.9%    | +26             |
|             | Admin License                               | AL   | 312     | <b>A</b>          | +6.8%    | +20             |
|             | Other                                       | OT   | 213     | <b>A</b>          | +4.4%    | +9              |
|             | Show Cause                                  | SC   | 207     | ▼                 | -4.2%    | -9              |
|             | Preliminary Protective Order                | PP   | 149     | ▼                 | -9.1%    | -15             |
|             | Protective Order                            | PO   | 143     | <b>A</b>          | +1.4%    | +2              |
|             | Interrogatory                               | IN   | 130     | <b>A</b>          | +15.0%   | +17             |
|             | Detinue                                     | DT   | 112     | ▼                 | -20.6%   | -29             |
|             | Bond Forfeiture                             | BF   | 108     | ▼                 | -27.5%   | -41             |
|             | Impoundment                                 | IM   | 32      | ▼                 | -50.8%   | -33             |
|             | Tenants Assertion                           | TA   | 20      | $\leftrightarrow$ |          | -               |
|             | Overweight                                  | OC   | 18      | <b>A</b>          | +125.0%  | +10             |
|             | Counter Claim                               | CC   | 11      | ▼                 | -38.9%   | -7              |
|             | Petition-Restore Arms                       | PR   | 4       | ▼                 | -20.0%   | -1              |
|             | Capias                                      | CA   | 1       | ▼                 | -83.3%   | -5              |
|             | Cross Claim                                 | CR   | 1       | ↔                 |          | -               |
|             | Restricted Operators License                | RL   | 1       |                   | -        | +1              |
|             | Third Party Claim                           | TH   | 1. =00  | <u> </u>          | -50.0%   | -1              |
|             | Total                                       |      | 14,736  | <b>A</b>          | 4.5%     | +632            |
| Civil       | Mental Commitment                           | MC   | 250     | ▼                 | -17.2%   | -52             |
| Commitments | Temporary Detention Order                   | TD   | 135     | ▼                 | -10.0%   | -15             |
|             | Other                                       | OT   | 37      | <b>A</b>          | +27.6%   | +8              |
|             | Emergency Custody Order                     | EC   | 19      | ▼                 | -38.7%   | -12             |
|             | Medical Emergency Temporary Detention Order | MT   | 1       |                   |          | +1              |
|             | Total                                       | _    | 442     | <b>T</b>          | -13.7%   | -70             |
|             | GRAND TOTAL                                 |      | 33,196  | <b>A</b>          | 11.0%    | +3,295          |