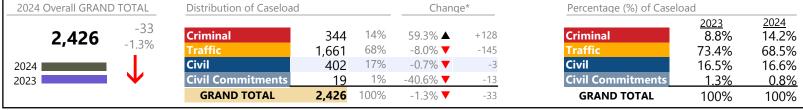

**Portsmouth**District: 3 FIPS: 740

January 2024 thru March 2024 Dispositions (Compared to January 2023 thru March 2023)

| 2024 Overall GRAND | 2024 Overall GRAND TOTAL Distribution of Caseload |                   | Change*        |            | Percentage (%) of Caselo       | Percentage (%) of Caseload |                   |                               |                        |
|--------------------|---------------------------------------------------|-------------------|----------------|------------|--------------------------------|----------------------------|-------------------|-------------------------------|------------------------|
| 7,906              | +615                                              | Criminal Traffic  | 1,039<br>3,700 | 13%<br>47% | -14.3% <b>▼</b> 19.1% <b>▲</b> | -174<br>+593               | Criminal Traffic  | <u>2023</u><br>16.6%<br>42.6% | 2024<br>13.1%<br>46.8% |
| 2024               | 个                                                 | Civil             | 2,987          | 38%        | 5.3% ▲                         | +150                       | Civil             | 38.9%                         | 37.8%                  |
| 2023               | ı                                                 | Civil Commitments | 180            | 2%         | 34.3% ▲                        | +46                        | Civil Commitments | 1.8%                          | 2.3%                   |
|                    |                                                   | GRAND TOTAL       | 7,906          | 100%       | 8.4% ▲                         | +615                       | GRAND TOTAL       | 100%                          | 100%                   |