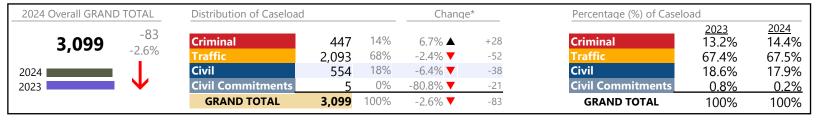

**Portsmouth**District: 3 FIPS: 740

January 2024 thru March 2024 Dispositions (Compared to January 2023 thru March 2023)

| 2024 Overall GRAND | 2024 Overall GRAND TOTAL Distribution of Caseload |                   | Change*        |            | Percentage (%) of Caselo       | Percentage (%) of Caseload |                   |                               |                        |
|--------------------|---------------------------------------------------|-------------------|----------------|------------|--------------------------------|----------------------------|-------------------|-------------------------------|------------------------|
| 7,906              | +615                                              | Criminal Traffic  | 1,039<br>3,700 | 13%<br>47% | -14.3% <b>▼</b> 19.1% <b>▲</b> | -174<br>+593               | Criminal Traffic  | <u>2023</u><br>16.6%<br>42.6% | 2024<br>13.1%<br>46.8% |
| 2024               | 个                                                 | Civil             | 2,987          | 38%        | 5.3% ▲                         | +150                       | Civil             | 38.9%                         | 37.8%                  |
| 2023               | ı                                                 | Civil Commitments | 180            | 2%         | 34.3% ▲                        | +46                        | Civil Commitments | 1.8%                          | 2.3%                   |
|                    |                                                   | GRAND TOTAL       | 7,906          | 100%       | 8.4% ▲                         | +615                       | GRAND TOTAL       | 100%                          | 100%                   |

# **Dispositions by Division & Code**

| Division    | Case Type Description        | Code | Summary | Change            | % Change | Absolute Change |
|-------------|------------------------------|------|---------|-------------------|----------|-----------------|
| Criminal    | Misdemeanor                  | M    | 533     | ▼                 | -20.9%   | -141            |
| Criminal    | Felony                       | F    | 367     | ▼                 | -3.4%    | -13             |
|             | Capias                       | CA   | 101     | ▼                 | -15.1%   | -18             |
|             | Show Cause                   | SC   | 25      | <b>A</b>          | +38.9%   | +7              |
|             | Civil Violation              | CV   | 13      | ▼                 | -40.9%   | -9              |
|             | Total                        |      | 1,039   | ▼                 | -14.3%   | -174            |
| Traffic     | Infraction                   | I    | 3,114   | <b>A</b>          | +19.9%   | +516            |
| Hailic      | Misdemeanor                  | M    | 447     | <b>A</b>          | +10.4%   | +42             |
|             | Capias                       | CA   | 83      | <b>A</b>          | +112.8%  | +44             |
|             | Show Cause                   | SC   | 52      | ▼                 | -14.8%   | -9              |
|             | Civil Violation              | CV   | 2       | <b>A</b>          | -        | +2              |
|             | Restricted Operators License | RL   | 2       |                   | -50.0%   | -2              |
|             | Total                        |      | 3,700   | <b>A</b>          | 19.1%    | +593            |
| Civil       | Unlawful Detainer            | UD   | 1,140   | ▼                 | -3.2%    | -38             |
| Civii       | Garnishment                  | GA   | 786     | <b>A</b>          | +16.3%   | +110            |
|             | Warrant in Debt              | WD   | 704     | <b>A</b>          | +7.5%    | +49             |
|             | Other                        | OT   | 112     | <b>A</b>          | +600.0%  | +96             |
|             | Preliminary Protective Order | PP   | 78      | ▼                 | -26.4%   | -28             |
|             | Protective Order             | PO   | 55      | ▼                 | -14.1%   | -9              |
|             | Detinue                      | DT   | 27      | <b>A</b>          | +575.0%  | +23             |
|             | Show Cause                   | SC   | 23      | ▼                 | -14.8%   | -4              |
|             | Interrogatory                | IN   | 16      | <b>A</b>          | +6.7%    | +1              |
|             | Motion for Judgment          | MJ   | 14      | ▼                 | -71.4%   | -35             |
|             | Abstract                     | AJ   | 13      | ▼                 | -55.2%   | -16             |
|             | Counter Claim                | CC   | 9       | <b>A</b>          | +800.0%  | +8              |
|             | Tenants Assertion            | TA   | 3       | <b>A</b>          | +50.0%   | +1              |
|             | Admin License                | AL   | 2       | ▼                 | -75.0%   | -6              |
|             | Bond Forfeiture              | BF   | 2       | <b>A</b>          | +100.0%  | +1              |
|             | Capias                       | CA   | 2       | ▼                 | -50.0%   | -2              |
|             | Petition-Restore Arms        | PR   | 1       | ▼                 | -50.0%   | -1              |
|             | Total                        | _    | 2,987   | <b>A</b>          | 5.3%     | +150            |
| Civil       | Emergency Custody Order      | EC   | 103     | <b>A</b>          | +13.2%   | +12             |
| Commitments | Mental Commitment            | MC   | 72      | <b>A</b>          | +89.5%   | +34             |
| Commitments | Other                        | ОТ   | 5       | $\leftrightarrow$ |          |                 |
|             | Total                        |      | 180     | <b>A</b>          | 34.3%    | +46             |
|             | GRAND TOTAL                  |      | 7,906   | <b>A</b>          | 8.4%     | +615            |

| . , , , , , , , , , , , , , , , , , , , |         |                   |          |                 |
|-----------------------------------------|---------|-------------------|----------|-----------------|
| Category                                | Summary | Change            | % Change | Absolute Change |
| Felony                                  | 367     | ▼                 | -3.4%    | -13             |
| Garnishment                             | 802     | <b>A</b>          | +16.1%   | +111            |
| General Civil                           | 748     | <b>A</b>          | +5.1%    | +36             |
| Infraction/Civil Violation              | 3,129   | <b>A</b>          | +19.4%   | +509            |
| Involuntary Civil Commitments           | 5       | $\leftrightarrow$ |          | 0               |
| Landlord /Tenant                        | 1,143   | <b>A</b>          | -3.1%    | -37             |
| Misdemeanor                             | 982     | ▼                 | -9.3%    | -101            |
| Other                                   | 597     | <b>A</b>          | +32.7%   | +147            |

<sup>\*</sup> Compared to same time period as previous year 4/11/2024 12:29:37PM

January 2024 thru March 2024 Dispositions (Compared to January 2023 thru March 2023)

**Portsmouth**District: 3 FIPS: 740

 Protective Orders
 133
 ▼ -21.8%
 -3

 GRAND TOTAL
 7,906
 ▲ 8.4%
 +61

January 2024 thru March 2024 Dispositions (Compared to January 2023 thru March 2023)

Norfolk
District: 4 FIPS: 710

2024 Overall GRAND TOTAL Distribution of Caseload Change\* Percentage (%) of Caseload 2024 2023 12.1% +3,091 12% 11.9% 12.3% 🔺 +310 Criminal 2,836 Criminal 23,917 14.8% 45% 71.5% ▲ +4,507 45.2% 10,814 30.3% Civil Civil 10,089 42% -14.5% **▼** -1,717 56.7% 42.2% **Civil Commitments** 1% -4.8% **▼** 2023 178 **Civil Commitments** 0.9% 0.7% **GRAND TOTAL** 23,917 100% 14.8% ▲ +3,091 **GRAND TOTAL** 100% 100%