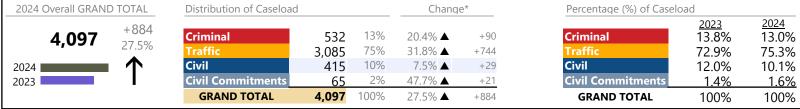

 GRAND TOTAL
 7,906
 ▲ 8.4%
 +61

January 2024 thru March 2024 Dispositions (Compared to January 2023 thru March 2023)

Norfolk
District: 4 FIPS: 710

2024 Overall GRAND TOTAL Distribution of Caseload Change\* Percentage (%) of Caseload 2024 2023 12.1% +3,091 12% 11.9% 12.3% 🔺 +310 Criminal 2,836 Criminal 23,917 14.8% 45% 71.5% ▲ +4,507 45.2% 10,814 30.3% Civil Civil 10,089 42% -14.5% **▼** -1,717 56.7% 42.2% **Civil Commitments** 1% -4.8% **▼** 2023 178 **Civil Commitments** 0.9% 0.7% **GRAND TOTAL** 23,917 100% 14.8% ▲ +3,091 **GRAND TOTAL** 100% 100%