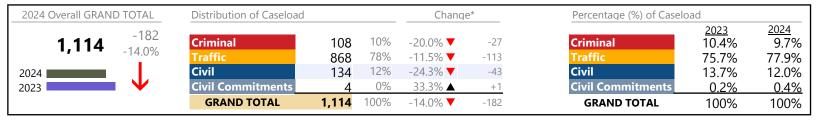

587,141

Chesapeake
District: 1 FIPS: 550

January 2024 thru March 2024 Dispositions (Compared to January 2023 thru March 2023)

2024 Overall GRAND TOTAL Distribution of Caseload Change\* Percentage (%) of Caseload 2024 2023 12.9% +1,473 14% Criminal 23.0% 🔺 +342 Criminal 14.0% 1,832 13,049 12.7% 35% 44.5% 🛦 +1,410 35.1% 4,581 27.4% Civil Civil 49% 6,403 -3.9% **▼** -260 57.6% 49.1% **Civil Commitments** 233 2% -7.5% **▼** 2023 -19 **Civil Commitments** 2.2% 1.8% **GRAND TOTAL** 13,049 100% +1,473 12.7% ▲ **GRAND TOTAL** 100% 100%

#### **Dispositions by Division & Code**

| Division    | Case Type Description                       | Code | Summary | Change            | % Change | Absolute Change |
|-------------|---------------------------------------------|------|---------|-------------------|----------|-----------------|
| Criminal    | Misdemeanor                                 | M    | 937     | <b>A</b>          | +30.7%   | +220            |
| Criminal    | Felony                                      | F    | 632     | <b>A</b>          | +5.5%    | +33             |
|             | Capias                                      | CA   | 203     | <b>A</b>          | +72.0%   | +85             |
|             | Show Cause                                  | SC   | 48      | <b>A</b>          | +9.1%    | +4              |
|             | Civil Violation                             | CV   | 12      | $\leftrightarrow$ |          | -               |
|             | Total                                       |      | 1,832   | <b>A</b>          | 23.0%    | +342            |
| Traffic     | Infraction                                  | I    | 2,549   | <b>A</b>          | +59.9%   | +955            |
| Hailic      | Misdemeanor                                 | M    | 1,350   | <b>A</b>          | +37.3%   | +367            |
|             | Civil Violation                             | CV   | 382     | <b>A</b>          | +1.6%    | +6              |
|             | Capias                                      | CA   | 148     | <b>A</b>          | +48.0%   | +48             |
|             | Felony                                      | F    | 58      | ▼                 | -4.9%    | -3              |
|             | Other                                       | 0    | 54      | <b>A</b>          | +350.0%  | +42             |
|             | Show Cause                                  | SC   | 40      | ▼                 | -9.1%    | -4              |
|             | Restricted Operators License                | RL   | 0       | ▼                 | -100.0%  | -1              |
|             | Total                                       |      | 4,581   | <b>A</b>          | 44.5%    | +1,410          |
| Civil       | Warrant in Debt                             | WD   | 2,240   | <b>A</b>          | +8.2%    | +169            |
| CIVII       | Garnishment                                 | GA   | 2,180   | ▼                 | -7.0%    | -165            |
|             | Unlawful Detainer                           | UD   | 1,191   | ▼                 | -3.5%    | -43             |
|             | Zoning Violation                            | ZO   | 124     | ▼                 | -48.5%   | -117            |
|             | Preliminary Protective Order                | PP   | 113     | <b>A</b>          | +16.5%   | +16             |
|             | Other                                       | OT   | 97      | ▼                 | -27.6%   | -37             |
|             | Protective Order                            | PO   | 93      | <b>A</b>          | +6.9%    | +6              |
|             | Admin License                               | AL   | 86      | ▼                 | -8.5%    | -8              |
|             | Show Cause                                  | SC   | 78      | ▼                 | -29.1%   | -32             |
|             | Detinue                                     | DT   | 42      | ▼                 | -16.0%   | -8              |
|             | Motion for Judgment                         | MJ   | 40      | $\Leftrightarrow$ |          | -               |
|             | Bond Forfeiture                             | BF   | 32      | ▼                 | -40.7%   | -22             |
|             | Interrogatory                               | IN   | 28      | ▼                 | -31.7%   | -13             |
|             | Abstract                                    | AJ   | 27      | $\Leftrightarrow$ |          | -               |
|             | Impoundment                                 | IM   | 13      | ▼                 | -43.5%   | -10             |
|             | Tenants Assertion                           | TA   | 10      | <b>A</b>          | +400.0%  | +8              |
|             | Overweight                                  | OC   | 3       | ▼                 | -62.5%   | -5              |
|             | Capias                                      | CA   | 2       | ▼                 | -50.0%   | -2              |
|             | Counter Claim                               | CC   | 2       | <b>A</b>          | +100.0%  | +1              |
|             | Petition-Restore Arms                       | PR   | 1       | <b>A</b>          | -        | +1              |
|             | Third Party Claim                           | TH   | 1       | <b>A</b>          | -        | +1              |
|             | Total                                       | -    | 6,403   | ▼                 | -3.9%    | -260            |
| Civil       | Temporary Detention Order                   | TD   | 87      | <b>A</b>          | +7.4%    | +6              |
| Commitments | Emergency Custody Order                     | EC   | 82      | ▼                 | -5.7%    | -5              |
| Communicine | Mental Commitment                           | MC   | 61      | ▼                 | -22.8%   | -18             |
|             | Medical Emergency Temporary Detention Order | MT   | 2       | <b>A</b>          | -        | +2              |
|             | Other                                       | OT   | 1       | ▼                 | -66.7%   | -2              |
|             | Medical Emergency Custody Order             | ME   | 0       | ▼                 | -100.0%  | -2              |
|             | Total                                       |      | 233     | ▼                 | -7.5%    | -19             |
|             | GRAND TOTAL                                 |      | 13,049  | <b>A</b>          | 12.7%    | +1,473          |

January 2024 thru March 2024 Dispositions (Compared to January 2023 thru March 2023)

**Chesapeake**District: 1 FIPS: 550

| Dispositions by Major Case Category** |         |          |          |                 |
|---------------------------------------|---------|----------|----------|-----------------|
| Category                              | Summary | Change   | % Change | Absolute Change |
| Felony                                | 690     | <b>A</b> | +4.5%    | +30             |
| Garnishment                           | 2,208   | ▼        | -7.5%    | -178            |
| General Civil                         | 2,330   | <b>A</b> | +7.5%    | +162            |
| Infraction/Civil Violation            | 3,000   | <b>A</b> | +49.9%   | +998            |
| Involuntary Civil Commitments         | 1       | ▼        | -66.7%   | -2              |
| Landlord /Tenant                      | 1,201   | <b>A</b> | -2.8%    | -35             |
| Misdemeanor                           | 2,411   | ▼        | +24.2%   | +469            |
| Other                                 | 1,002   | <b>A</b> | +0.7%    | +7              |
| Protective Orders                     | 206     | <b>A</b> | +12.0%   | +22             |
| GRAND TOTAL                           | 13,049  | <b>A</b> | 12.7%    | +1,473          |