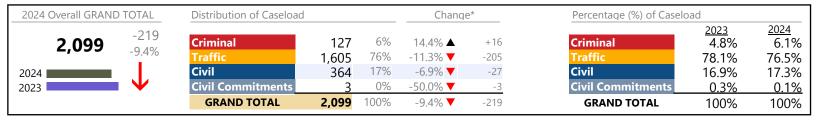

587,141

Chesapeake
District: 1 FIPS: 550

January 2024 thru March 2024 Dispositions (Compared to January 2023 thru March 2023)

2024 Overall GRAND TOTAL Distribution of Caseload Change\* Percentage (%) of Caseload 2024 2023 12.9% +1,473 14% Criminal 23.0% 🔺 +342 Criminal 14.0% 1,832 13,049 12.7% 35% 44.5% 🛦 +1,410 35.1% 4,581 27.4% Civil Civil 49% 6,403 -3.9% **▼** -260 57.6% 49.1% **Civil Commitments** 233 2% -7.5% **▼** 2023 -19 **Civil Commitments** 2.2% 1.8% **GRAND TOTAL** 13,049 100% +1,473 12.7% ▲ **GRAND TOTAL** 100% 100%