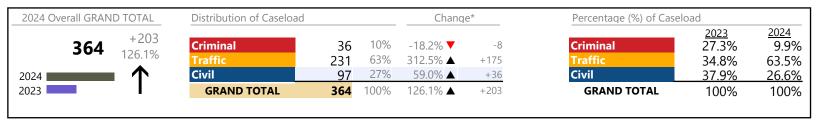

Franklin City
District: 5 FIPS: 620

January 2024 thru March 2024 Dispositions (Compared to January 2023 thru March 2023)

| 2024 Overall GRAND TOTAL | Distribution of Caseload | Distribution of Caseload |            | Chang                         | ge*         | Percentage (%) of Caselo | Percentage (%) of Caseload |                        |
|--------------------------|--------------------------|--------------------------|------------|-------------------------------|-------------|--------------------------|----------------------------|------------------------|
| <b>1,064</b> +318 42.6%  | Criminal                 | 209<br>667               | 20%<br>63% | 37.5% <b>▲</b> 84.3% <b>▲</b> | +57<br>+305 | Criminal<br>Traffic      | 2023<br>20.4%<br>48.5%     | 2024<br>19.6%<br>62.7% |
| 2024                     | Civil Commitments        | 180                      | 17%<br>1%  | -19.3% ▼<br>-11.1% ▼          | -43<br>-1   | Civil Commitments        | 29.9%<br>1.2%              | 16.9%<br>0.8%          |
|                          | GRAND TOTAL              | 1,064                    | 100%       | 42.6% ▲                       | +318        | GRAND TOTAL              | 100%                       | 100%                   |