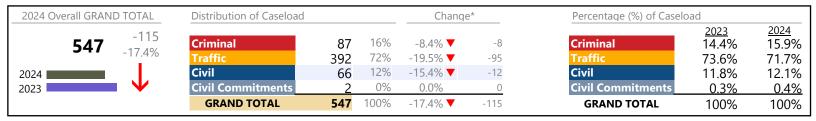

Franklin City
District: 5 FIPS: 620

January 2024 thru March 2024 Dispositions (Compared to January 2023 thru March 2023)

| 2024 Overall GRAND TOTAL | Distribution of Caseload | Distribution of Caseload |            | Chang                         | ge*         | Percentage (%) of Caselo | Percentage (%) of Caseload |                        |
|--------------------------|--------------------------|--------------------------|------------|-------------------------------|-------------|--------------------------|----------------------------|------------------------|
| <b>1,064</b> +318 42.6%  | Criminal                 | 209<br>667               | 20%<br>63% | 37.5% <b>▲</b> 84.3% <b>▲</b> | +57<br>+305 | Criminal<br>Traffic      | 2023<br>20.4%<br>48.5%     | 2024<br>19.6%<br>62.7% |
| 2024                     | Civil Commitments        | 180                      | 17%<br>1%  | -19.3% ▼<br>-11.1% ▼          | -43<br>-1   | Civil Commitments        | 29.9%<br>1.2%              | 16.9%<br>0.8%          |
|                          | GRAND TOTAL              | 1,064                    | 100%       | 42.6% ▲                       | +318        | GRAND TOTAL              | 100%                       | 100%                   |