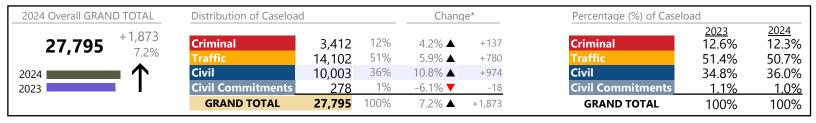

 GRAND TOTAL
 7,906
 ▲ 8.4%
 +61

January 2024 thru March 2024 Dispositions (Compared to January 2023 thru March 2023)

Norfolk
District: 4 FIPS: 710

2024 Overall GRAND TOTAL Distribution of Caseload Change\* Percentage (%) of Caseload 2024 2023 12.1% +3,091 12% 11.9% 12.3% 🔺 +310 Criminal 2,836 Criminal 23,917 14.8% 45% 71.5% ▲ +4,507 45.2% 10,814 30.3% Civil Civil 10,089 42% -14.5% **▼** -1,717 56.7% 42.2% **Civil Commitments** 1% -4.8% **▼** 2023 178 **Civil Commitments** 0.9% 0.7% **GRAND TOTAL** 23,917 100% 14.8% ▲ +3,091 **GRAND TOTAL** 100% 100%