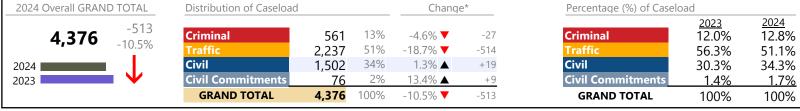

 GRAND TOTAL
 7,906
 ▲ 8.4%
 +61

January 2024 thru March 2024 Dispositions (Compared to January 2023 thru March 2023)

Norfolk
District: 4 FIPS: 710

2024 Overall GRAND TOTAL Distribution of Caseload Change\* Percentage (%) of Caseload 2024 2023 12.1% +3,091 12% 11.9% 12.3% 🔺 +310 Criminal 2,836 Criminal 23,917 14.8% 45% 71.5% ▲ +4,507 45.2% 10,814 30.3% Civil Civil 10,089 42% -14.5% **▼** -1,717 56.7% 42.2% **Civil Commitments** 1% -4.8% **▼** 2023 178 **Civil Commitments** 0.9% 0.7% **GRAND TOTAL** 23,917 100% 14.8% ▲ +3,091 **GRAND TOTAL** 100% 100%