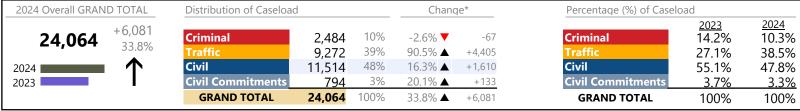

Virginia

January 2024 thru March 2024 Dispositions (Compared to January 2023 thru March 2023)

| 2024 Overall GRAND | TOTAL  | Distribution of Caseload |         | Change* |         | Percentage (%) of Case | Percentage (%) of Caseload |               |               |
|--------------------|--------|--------------------------|---------|---------|---------|------------------------|----------------------------|---------------|---------------|
| 587,141            | 42,795 | Criminal                 | 81,503  | 14%     | 7.0% ▲  | +5,320                 | Criminal                   | 2023<br>14.0% | 2024<br>13.9% |
| 551,111            | 7.9%   | Traffic                  | 333,364 | 57%     | 10.0% ▲ | +30,312                | Traffic                    | 55.7%         | 56.8%         |
| 2024               | lack   | Civil                    | 160,111 | 27%     | 4.5% ▲  | +6,965                 | Civil                      | 28.1%         | 27.3%         |
| 2023               |        | <b>Civil Commitments</b> | 12,163  | 2%      | 1.7% ▲  | +198                   | <b>Civil Commitments</b>   | 2.2%          | 2.1%          |
|                    |        | GRAND TOTAL              | 587,141 | 100%    | 7.9% ▲  | +42,795                | GRAND TOTAL                | 100%          | 100%          |