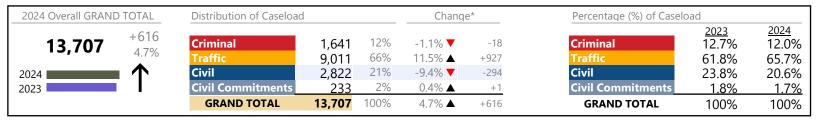

 GRAND TOTAL
 7,906
 ▲ 8.4%
 +61

January 2024 thru March 2024 Dispositions (Compared to January 2023 thru March 2023)

Norfolk
District: 4 FIPS: 710

2024 Overall GRAND TOTAL Distribution of Caseload Change\* Percentage (%) of Caseload 2024 2023 12.1% +3,091 12% 11.9% 12.3% 🔺 +310 Criminal 2,836 Criminal 23,917 14.8% 45% 71.5% ▲ +4,507 45.2% 10,814 30.3% Civil Civil 10,089 42% -14.5% **▼** -1,717 56.7% 42.2% **Civil Commitments** 1% -4.8% **▼** 2023 178 **Civil Commitments** 0.9% 0.7% **GRAND TOTAL** 23,917 100% 14.8% ▲ +3,091 **GRAND TOTAL** 100% 100%