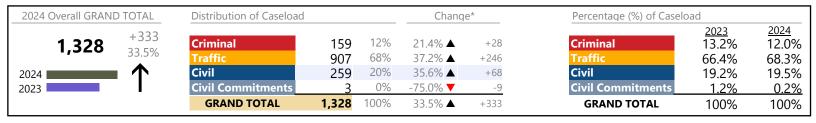

Franklin City
District: 5 FIPS: 620

January 2024 thru March 2024 Dispositions (Compared to January 2023 thru March 2023)

| 2024 Overall GRAND TOTAL | Distribution of Caseload | Distribution of Caseload |            | Chang                         | ge*         | Percentage (%) of Caselo | Percentage (%) of Caseload |                        |
|--------------------------|--------------------------|--------------------------|------------|-------------------------------|-------------|--------------------------|----------------------------|------------------------|
| <b>1,064</b> +318 42.6%  | Criminal                 | 209<br>667               | 20%<br>63% | 37.5% <b>▲</b> 84.3% <b>▲</b> | +57<br>+305 | Criminal<br>Traffic      | 2023<br>20.4%<br>48.5%     | 2024<br>19.6%<br>62.7% |
| 2024                     | Civil Commitments        | 180                      | 17%<br>1%  | -19.3% ▼<br>-11.1% ▼          | -43<br>-1   | Civil Commitments        | 29.9%<br>1.2%              | 16.9%<br>0.8%          |
|                          | GRAND TOTAL              | 1,064                    | 100%       | 42.6% ▲                       | +318        | GRAND TOTAL              | 100%                       | 100%                   |