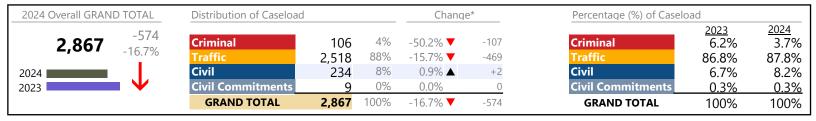

**Portsmouth**District: 3 FIPS: 740

January 2024 thru March 2024 Dispositions (Compared to January 2023 thru March 2023)

| 2024 Overall GRAND | 2024 Overall GRAND TOTAL Distribution of Caseload |                   | Change*        |            | Percentage (%) of Caselo       | Percentage (%) of Caseload |                   |                               |                        |
|--------------------|---------------------------------------------------|-------------------|----------------|------------|--------------------------------|----------------------------|-------------------|-------------------------------|------------------------|
| 7,906              | +615                                              | Criminal Traffic  | 1,039<br>3,700 | 13%<br>47% | -14.3% <b>▼</b> 19.1% <b>▲</b> | -174<br>+593               | Criminal Traffic  | <u>2023</u><br>16.6%<br>42.6% | 2024<br>13.1%<br>46.8% |
| 2024               | 个                                                 | Civil             | 2,987          | 38%        | 5.3% ▲                         | +150                       | Civil             | 38.9%                         | 37.8%                  |
| 2023               | ı                                                 | Civil Commitments | 180            | 2%         | 34.3% ▲                        | +46                        | Civil Commitments | 1.8%                          | 2.3%                   |
|                    |                                                   | GRAND TOTAL       | 7,906          | 100%       | 8.4% ▲                         | +615                       | GRAND TOTAL       | 100%                          | 100%                   |