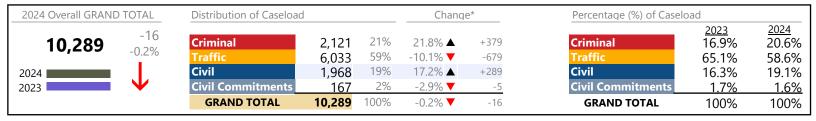

Virginia

January 2024 thru March 2024 Dispositions (Compared to January 2023 thru March 2023)

| 2024 Overall GRAND | TOTAL  | Distribution of Caseload |         | Change* |         | Percentage (%) of Case | Percentage (%) of Caseload |               |               |
|--------------------|--------|--------------------------|---------|---------|---------|------------------------|----------------------------|---------------|---------------|
| 587,141            | 42,795 | Criminal                 | 81,503  | 14%     | 7.0% ▲  | +5,320                 | Criminal                   | 2023<br>14.0% | 2024<br>13.9% |
| 551,111            | 7.9%   | Traffic                  | 333,364 | 57%     | 10.0% ▲ | +30,312                | Traffic                    | 55.7%         | 56.8%         |
| 2024               | lack   | Civil                    | 160,111 | 27%     | 4.5% ▲  | +6,965                 | Civil                      | 28.1%         | 27.3%         |
| 2023               |        | <b>Civil Commitments</b> | 12,163  | 2%      | 1.7% ▲  | +198                   | <b>Civil Commitments</b>   | 2.2%          | 2.1%          |
|                    |        | GRAND TOTAL              | 587,141 | 100%    | 7.9% ▲  | +42,795                | GRAND TOTAL                | 100%          | 100%          |

<sup>\*</sup> Compared to same time period as previous year 4/11/2024 12:29:37PM

Virginia

7.9%

January 2024 thru March 2024 Dispositions (Compared to January 2023 thru March 2023)

GRAND TOTAL

|                    |                                             |    | Summary | Change   | % Change | <b>Absolute Change</b> |
|--------------------|---------------------------------------------|----|---------|----------|----------|------------------------|
| Civil              | Other                                       | OT | 1,059   | <b>A</b> | +14.9%   | +137                   |
| Commitments        | Medical Emergency Temporary Detention Order | MT | 108     | <b>A</b> | +35.0%   | +28                    |
|                    | Petition                                    | PT | 80      |          | +29.0%   | +18                    |
|                    | Medical Emergency Custody Order             | ME | 3       |          | -75.0%   | -9                     |
|                    | Total                                       |    | 12,163  | <b>A</b> | 1.7%     | +198                   |
|                    | GRAND TOTAL                                 |    | 587,141 | <b>A</b> | 7.9%     | +42,795                |
| Category Category  | ajor Case Category**                        |    | Summary | Change   | % Change | Absolute Change        |
| Felony             |                                             |    | 22,463  | <b>A</b> | -0.3%    | -72                    |
| Garnishment        |                                             |    | 43,831  | <b>A</b> | -4.2%    | -1,906                 |
| General Civil      |                                             |    | 60,213  | <b>A</b> | +16.2%   | +8,408                 |
| Infraction/Civil \ | /iolation                                   |    | 263,692 | <b>A</b> | +10.2%   | +24,417                |
| Involuntary Civil  | Commitments                                 |    | 1,139   | <b>A</b> | +15.8%   | +155                   |
| Landlord /Tenar    | nt                                          |    | 38,606  | ▼        | +4.3%    | +1,577                 |
| Misdemeanor        |                                             |    | 112,060 | ▼        | +9.2%    | +9,463                 |
| New to Workloa     | d Study                                     |    | 1       | <b>A</b> | -        | +1                     |
| Other              |                                             |    | 40,010  | <b>A</b> | +1.4%    | +549                   |
| Protective Orde    | rs                                          |    | 5,126   | <b>A</b> | +4.1%    | +203                   |