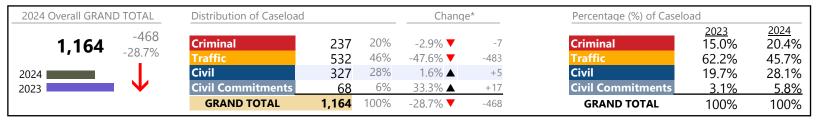

 GRAND TOTAL
 7,906
 ▲ 8.4%
 +61

January 2024 thru March 2024 Dispositions (Compared to January 2023 thru March 2023)

Norfolk
District: 4 FIPS: 710

2024 Overall GRAND TOTAL Distribution of Caseload Change\* Percentage (%) of Caseload 2024 2023 12.1% +3,091 12% 11.9% 12.3% 🔺 +310 Criminal 2,836 Criminal 23,917 14.8% 45% 71.5% ▲ +4,507 45.2% 10,814 30.3% Civil Civil 10,089 42% -14.5% **▼** -1,717 56.7% 42.2% **Civil Commitments** 1% -4.8% **▼** 2023 178 **Civil Commitments** 0.9% 0.7% **GRAND TOTAL** 23,917 100% 14.8% ▲ +3,091 **GRAND TOTAL** 100% 100%