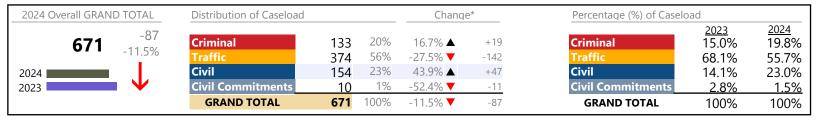

**Portsmouth**District: 3 FIPS: 740

January 2024 thru March 2024 Dispositions (Compared to January 2023 thru March 2023)

| 2024 Overall GRAND | 2024 Overall GRAND TOTAL Distribution of Caseload |                   | Change*        |            | Percentage (%) of Caselo       | Percentage (%) of Caseload |                   |                               |                        |
|--------------------|---------------------------------------------------|-------------------|----------------|------------|--------------------------------|----------------------------|-------------------|-------------------------------|------------------------|
| 7,906              | +615                                              | Criminal Traffic  | 1,039<br>3,700 | 13%<br>47% | -14.3% <b>▼</b> 19.1% <b>▲</b> | -174<br>+593               | Criminal Traffic  | <u>2023</u><br>16.6%<br>42.6% | 2024<br>13.1%<br>46.8% |
| 2024               | 个                                                 | Civil             | 2,987          | 38%        | 5.3% ▲                         | +150                       | Civil             | 38.9%                         | 37.8%                  |
| 2023               | ı                                                 | Civil Commitments | 180            | 2%         | 34.3% ▲                        | +46                        | Civil Commitments | 1.8%                          | 2.3%                   |
|                    |                                                   | GRAND TOTAL       | 7,906          | 100%       | 8.4% ▲                         | +615                       | GRAND TOTAL       | 100%                          | 100%                   |