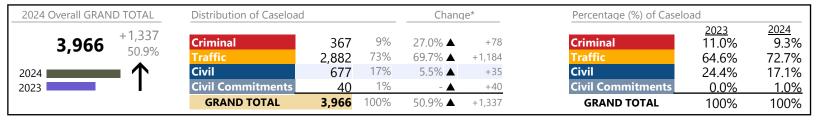

Franklin City
District: 5 FIPS: 620

January 2024 thru March 2024 Dispositions (Compared to January 2023 thru March 2023)

| 2024 Overall GRAND TOTAL | Distribution of Caseload | Distribution of Caseload |            | Chang                         | ge*         | Percentage (%) of Caselo | Percentage (%) of Caseload |                        |
|--------------------------|--------------------------|--------------------------|------------|-------------------------------|-------------|--------------------------|----------------------------|------------------------|
| <b>1,064</b> +318 42.6%  | Criminal                 | 209<br>667               | 20%<br>63% | 37.5% <b>▲</b> 84.3% <b>▲</b> | +57<br>+305 | Criminal<br>Traffic      | 2023<br>20.4%<br>48.5%     | 2024<br>19.6%<br>62.7% |
| 2024                     | Civil Commitments        | 180                      | 17%<br>1%  | -19.3% ▼<br>-11.1% ▼          | -43<br>-1   | Civil Commitments        | 29.9%<br>1.2%              | 16.9%<br>0.8%          |
|                          | GRAND TOTAL              | 1,064                    | 100%       | 42.6% ▲                       | +318        | GRAND TOTAL              | 100%                       | 100%                   |