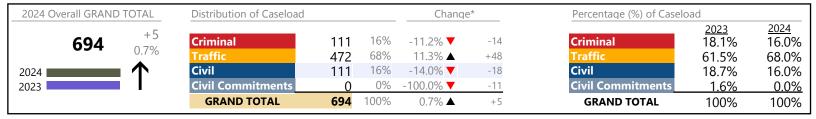

Franklin City
District: 5 FIPS: 620

January 2024 thru March 2024 Dispositions (Compared to January 2023 thru March 2023)

| 2024 Overall GRAND TOTAL | Distribution of Caseload | Distribution of Caseload |            | Chang                         | ge*         | Percentage (%) of Caselo | Percentage (%) of Caseload |                        |
|--------------------------|--------------------------|--------------------------|------------|-------------------------------|-------------|--------------------------|----------------------------|------------------------|
| <b>1,064</b> +318 42.6%  | Criminal                 | 209<br>667               | 20%<br>63% | 37.5% <b>▲</b> 84.3% <b>▲</b> | +57<br>+305 | Criminal<br>Traffic      | 2023<br>20.4%<br>48.5%     | 2024<br>19.6%<br>62.7% |
| 2024                     | Civil Commitments        | 180                      | 17%<br>1%  | -19.3% ▼<br>-11.1% ▼          | -43<br>-1   | Civil Commitments        | 29.9%<br>1.2%              | 16.9%<br>0.8%          |
|                          | GRAND TOTAL              | 1,064                    | 100%       | 42.6% ▲                       | +318        | GRAND TOTAL              | 100%                       | 100%                   |