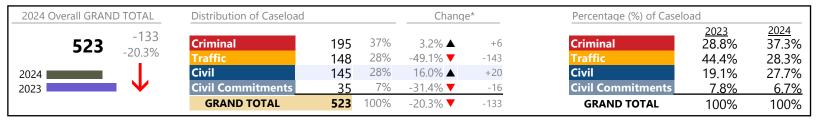

Franklin City
District: 5 FIPS: 620

January 2024 thru March 2024 Dispositions (Compared to January 2023 thru March 2023)

| 2024 Overall GRAND TOTAL | Distribution of Caseload | Distribution of Caseload |            | Chang                         | ge*         | Percentage (%) of Caselo | Percentage (%) of Caseload |                        |
|--------------------------|--------------------------|--------------------------|------------|-------------------------------|-------------|--------------------------|----------------------------|------------------------|
| <b>1,064</b> +318 42.6%  | Criminal                 | 209<br>667               | 20%<br>63% | 37.5% <b>▲</b> 84.3% <b>▲</b> | +57<br>+305 | Criminal<br>Traffic      | 2023<br>20.4%<br>48.5%     | 2024<br>19.6%<br>62.7% |
| 2024                     | Civil Commitments        | 180                      | 17%<br>1%  | -19.3% ▼<br>-11.1% ▼          | -43<br>-1   | Civil Commitments        | 29.9%<br>1.2%              | 16.9%<br>0.8%          |
|                          | GRAND TOTAL              | 1,064                    | 100%       | 42.6% ▲                       | +318        | GRAND TOTAL              | 100%                       | 100%                   |