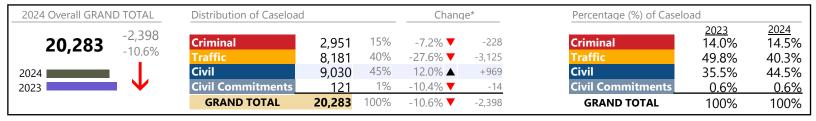

Virginia

January 2024 thru March 2024 Dispositions (Compared to January 2023 thru March 2023)

| 2024 Overall GRAND | TOTAL  | Distribution of Caseload |         | Change* |         | Percentage (%) of Case | Percentage (%) of Caseload |               |               |
|--------------------|--------|--------------------------|---------|---------|---------|------------------------|----------------------------|---------------|---------------|
| 587,141            | 42,795 | Criminal                 | 81,503  | 14%     | 7.0% ▲  | +5,320                 | Criminal                   | 2023<br>14.0% | 2024<br>13.9% |
| 551,111            | 7.9%   | Traffic                  | 333,364 | 57%     | 10.0% ▲ | +30,312                | Traffic                    | 55.7%         | 56.8%         |
| 2024               | lack   | Civil                    | 160,111 | 27%     | 4.5% ▲  | +6,965                 | Civil                      | 28.1%         | 27.3%         |
| 2023               |        | <b>Civil Commitments</b> | 12,163  | 2%      | 1.7% ▲  | +198                   | <b>Civil Commitments</b>   | 2.2%          | 2.1%          |
|                    |        | GRAND TOTAL              | 587,141 | 100%    | 7.9% ▲  | +42,795                | GRAND TOTAL                | 100%          | 100%          |