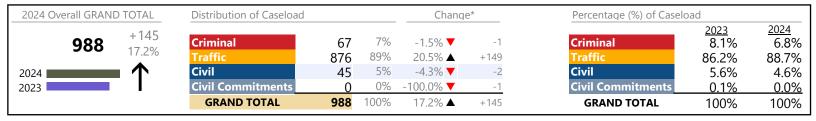

**Portsmouth**District: 3 FIPS: 740

January 2024 thru March 2024 Dispositions (Compared to January 2023 thru March 2023)

| 2024 Overall GRAND | 2024 Overall GRAND TOTAL Distribution of Caseload |                   | Change*        |            | Percentage (%) of Caselo       | Percentage (%) of Caseload |                   |                               |                        |
|--------------------|---------------------------------------------------|-------------------|----------------|------------|--------------------------------|----------------------------|-------------------|-------------------------------|------------------------|
| 7,906              | +615                                              | Criminal Traffic  | 1,039<br>3,700 | 13%<br>47% | -14.3% <b>▼</b> 19.1% <b>▲</b> | -174<br>+593               | Criminal Traffic  | <u>2023</u><br>16.6%<br>42.6% | 2024<br>13.1%<br>46.8% |
| 2024               | 个                                                 | Civil             | 2,987          | 38%        | 5.3% ▲                         | +150                       | Civil             | 38.9%                         | 37.8%                  |
| 2023               | ı                                                 | Civil Commitments | 180            | 2%         | 34.3% ▲                        | +46                        | Civil Commitments | 1.8%                          | 2.3%                   |
|                    |                                                   | GRAND TOTAL       | 7,906          | 100%       | 8.4% ▲                         | +615                       | GRAND TOTAL       | 100%                          | 100%                   |