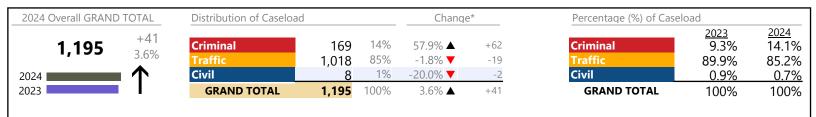

| +9.4%    | +289            |
| Infraction/Civil Violation            | 30,599  | <b>A</b> | -3.6%    | -1,147          |
| Involuntary Civil Commitments         | 45      | <b>A</b> | +309.1%  | +34             |
| Landlord /Tenant                      | 2,743   | <b>A</b> | +41.2%   | +801            |
| Misdemeanor                           | 8,246   | <b>A</b> | +4.8%    | +381            |
| Other                                 | 2,928   | <b>A</b> | +7.3%    | +198            |
| Protective Orders                     | 231     | ▼        | -8.7%    | -22             |
| GRAND TOTAL                           | 52.102  | <b>A</b> | 1.4%     | +735            |

Fairfax City
District: 19 FIPS: 600

January 2024 thru March 2024 Dispositions (Compared to January 2023 thru March 2023)



#### **Dispositions by Division & Code**

| Division | Case Type Description | Code | Summary | Change   | % Change | Absolute Change |
|----------|-----------------------|------|---------|----------|----------|-----------------|
| Criminal | Misdemeanor           | M    | 147     | <b>A</b> | +63.3%   | +57             |
| Criminal | Capias                | CA   | 22      | <b>A</b> | +69.2%   | +9              |
|          | Civil Violation       | CV   | 0       | ▼        | -100.0%  | -2              |
|          | Felony                | F    | 0       | ▼        | -100.0%  | -1              |
|          | Show Cause            | SC   | 0       | ▼        | -100.0%  | -1              |
|          | Total                 |      | 169     | <b>A</b> | 57.9%    | +62             |
| Tr