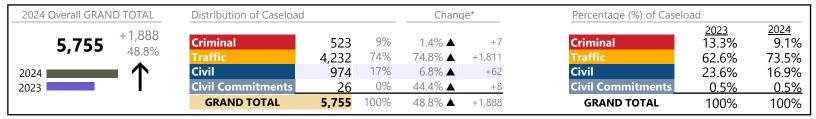

 GRAND TOTAL
 7,906
 ▲ 8.4%
 +61

January 2024 thru March 2024 Dispositions (Compared to January 2023 thru March 2023)

Norfolk
District: 4 FIPS: 710

2024 Overall GRAND TOTAL Distribution of Caseload Change\* Percentage (%) of Caseload 2024 2023 12.1% +3,091 12% 11.9% 12.3% 🔺 +310 Criminal 2,836 Criminal 23,917 14.8% 45% 71.5% ▲ +4,507 45.2% 10,814 30.3% Civil Civil 10,089 42% -14.5% **▼** -1,717 56.7% 42.2% **Civil Commitments** 1% -4.8% **▼** 2023 178 **Civil Commitments** 0.9% 0.7% **GRAND TOTAL** 23,917 100% 14.8% ▲ +3,091 **GRAND TOTAL** 100% 100%

# **Dispositions by Division & Code**

| Division    | Case Type Description                       | Code | Summary | Change            | % Change | Absolute Change |
|-------------|---------------------------------------------|------|---------|-------------------|----------|-----------------|
| Criminal    | Misdemeanor                                 | M    | 1,883   | ▼                 | +17.7%   | +283            |
| Criminal    | Felony                                      | F    | 771     | ▼                 | +4.6%    | +34             |
|             | Show Cause                                  | SC   | 83      | ▼                 | -24.5%   | -27             |
|             | Capias                                      | CA   | 70      | ▼                 | +42.9%   | +21             |
|             | Civil Violation                             | CV   | 29      | ▼                 | -3.3%    | -1              |
|             | Total                                       |      | 2,836   | <b>A</b>          | 12.3%    | +310            |
| Traffic     | Infraction                                  | I    | 9,355   | <b>A</b>          | +83.6%   | +4,260          |
| Hallic      | Misdemeanor                                 | M    | 1,319   | <b>A</b>          | +31.8%   | +318            |
|             | Other                                       | 0    | 44      | ▼                 | -69.0%   | -98             |
|             | Felony                                      | F    | 40      | <b>A</b>          | +122.2%  | +22             |
|             | Show Cause                                  | SC   | 37      | <b>A</b>          | +19.4%   | +6              |
|             | Restricted Operators License                | RL   | 13      | ▼                 | -7.1%    | -1              |
|             | Capias                                      | CA   | 6_      | $\leftrightarrow$ |          | -               |
|             | Total                                       |      | 10,814  | <b>A</b>          | 71.5%    | +4,507          |
| Civil       | Garnishment                                 | GA   | 3,617   | ▼                 | -30.7%   | -1,605          |
| CIVII       | Unlawful Detainer                           | UD   | 2,742   | ▼                 | -1.7%    | -47             |
|             | Warrant in Debt                             | WD   | 2,230   | ▼                 | -1.0%    | -23             |
|             | Other                                       | OT   | 381     | ▼                 | -8.6%    | -36             |
|             | Protective Order                            | PO   | 241     | <b>A</b>          | +47.9%   | +78             |
|             | Preliminary Protective Order                | PP   | 227     | <b>A</b>          | +2.3%    | +5              |
|             | Abstract                                    | AJ   | 186     | ▼                 | -21.5%   | -51             |
|             | Show Cause                                  | SC   | 128     | ▼                 | -41.0%   | -89             |
|             | Detinue                                     | DT   | 63      | <b>A</b>          | +50.0%   | +21             |
|             | Interrogatory                               | IN   | 62      | ▼                 | +51.2%   | +21             |
|             | Motion for Judgment                         | MJ   | 62      | <b>A</b>          | +63.2%   | +24             |
|             | Admin License                               | AL   | 56      | <b>A</b>          | +16.7%   | +8              |
|             | Bond Forfeiture                             | BF   | 56      | ▼                 | -33.3%   | -28             |
|             | Tenants Assertion                           | TA   | 22      | ▼                 | -4.3%    | -1              |
|             | Counter Claim                               | CC   | 13      | <b>A</b>          | +62.5%   | +5              |
|             | Impoundment                                 | IM   | 3       | <b>A</b>          | -        | +3              |
|             | Overweight                                  | OC   | 0       | ▼                 | -100.0%  | -1              |
|             | Third Party Claim                           | TH   | 0       |                   | -100.0%  |                 |
|             | Total                                       |      | 10,089  | ▼                 | -14.5%   | -1,717          |
| Civil       | Mental Commitment                           | MC   | 66      | ▼                 | -27.5%   | -25             |
| Commitments | Emergency Custody Order                     | EC   | 65      | <b>A</b>          | +41.3%   | +19             |
|             | Temporary Detention Order                   | TD   | 19      | <b>A</b>          | +90.0%   | +9              |
|             | Other                                       | ОТ   | 16      | ▼                 | -20.0%   | -4              |
|             | Petition                                    | PT   | 11      | ▼                 | -42.1%   | -8              |
|             | Medical Emergency Custody Order             | ME   | 1       | <b>A</b>          | -        | +1              |
|             | Medical Emergency Temporary Detention Order | MT   | 0       |                   | -100.0%  | -1              |
|             | Total                                       |      | 178     | ▼                 | -4.8%    | -9              |
|             | GRAND TOTAL                                 |      | 23,917  | <b>A</b>          | 14.8%    | +3,091          |

| Category      | Summary | Change   | % Change | <b>Absolute Change</b> |
|---------------|---------|----------|----------|------------------------|
| Felony        | 811     | <b>A</b> | +7.4%    | +56                    |
| Garnishment   | 3,679   | ▼        | -30.1%   | -1,584                 |
| General Civil | 2,399   | ▼        | -0.2%    | -5                     |

January 2024 thru March 2024 Dispositions (Compared to January 2023 thru March 2023)

Norfolk
District: 4 FIPS: 710

| GRAND TOTAL                   | 23,917 | <b>A</b> | 14.8%  | +3,091 |
|-------------------------------|--------|----------|--------|--------|
| Protective Orders             | 468    | <b>A</b> | +21.6% | +83    |
| Other                         | 1,126  | <b>A</b> | -12.4% | -159   |
| Misdemeanor                   | 3,215  | <b>A</b> | +22.9% | +600   |
| Landlord /Tenant              | 2,764  | ▼        | -1.7%  | -48    |
| Involuntary Civil Commitments | 27     | ▼        | -30.8% | -12    |
| Infraction/Civil Violation    | 9,428  | ▼        | +79.0% | +4,160 |
|                               |        |          |        |        |