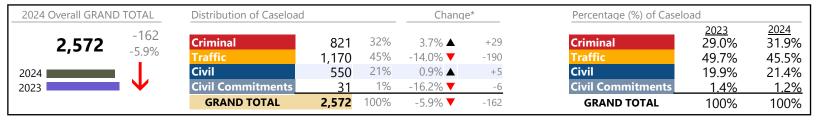

**Portsmouth**District: 3 FIPS: 740

January 2024 thru March 2024 Dispositions (Compared to January 2023 thru March 2023)

| 2024 Overall GRAND | 2024 Overall GRAND TOTAL Distribution of Caseload |                   | Change*        |            | Percentage (%) of Caselo       | Percentage (%) of Caseload |                   |                               |                        |
|--------------------|---------------------------------------------------|-------------------|----------------|------------|--------------------------------|----------------------------|-------------------|-------------------------------|------------------------|
| 7,906              | +615                                              | Criminal Traffic  | 1,039<br>3,700 | 13%<br>47% | -14.3% <b>▼</b> 19.1% <b>▲</b> | -174<br>+593               | Criminal Traffic  | <u>2023</u><br>16.6%<br>42.6% | 2024<br>13.1%<br>46.8% |
| 2024               | 个                                                 | Civil             | 2,987          | 38%        | 5.3% ▲                         | +150                       | Civil             | 38.9%                         | 37.8%                  |
| 2023               | ı                                                 | Civil Commitments | 180            | 2%         | 34.3% ▲                        | +46                        | Civil Commitments | 1.8%                          | 2.3%                   |
|                    |                                                   | GRAND TOTAL       | 7,906          | 100%       | 8.4% ▲                         | +615                       | GRAND TOTAL       | 100%                          | 100%                   |