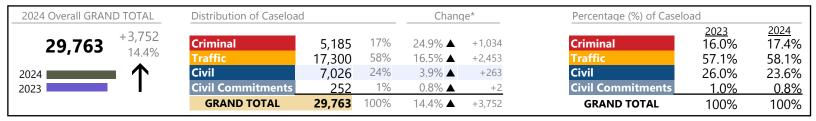

Virginia

January 2024 thru March 2024 Dispositions (Compared to January 2023 thru March 2023)

| 2024 Overall GRAND | TOTAL  | Distribution of Caseload |         | Change* |         | Percentage (%) of Case | Percentage (%) of Caseload |               |               |
|--------------------|--------|--------------------------|---------|---------|---------|------------------------|----------------------------|---------------|---------------|
| 587,141            | 42,795 | Criminal                 | 81,503  | 14%     | 7.0% ▲  | +5,320                 | Criminal                   | 2023<br>14.0% | 2024<br>13.9% |
| 551,111            | 7.9%   | Traffic                  | 333,364 | 57%     | 10.0% ▲ | +30,312                | Traffic                    | 55.7%         | 56.8%         |
| 2024               | lack   | Civil                    | 160,111 | 27%     | 4.5% ▲  | +6,965                 | Civil                      | 28.1%         | 27.3%         |
| 2023               |        | <b>Civil Commitments</b> | 12,163  | 2%      | 1.7% ▲  | +198                   | <b>Civil Commitments</b>   | 2.2%          | 2.1%          |
|                    |        | GRAND TOTAL              | 587,141 | 100%    | 7.9% ▲  | +42,795                | GRAND TOTAL                | 100%          | 100%          |