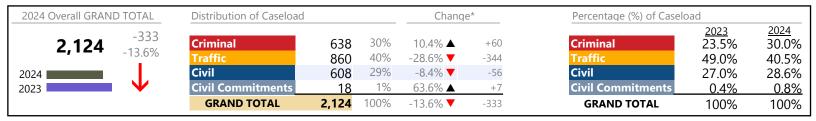

587,141

Chesapeake
District: 1 FIPS: 550

January 2024 thru March 2024 Dispositions (Compared to January 2023 thru March 2023)

2024 Overall GRAND TOTAL Distribution of Caseload Change\* Percentage (%) of Caseload 2024 2023 12.9% +1,473 14% Criminal 23.0% 🔺 +342 Criminal 14.0% 1,832 13,049 12.7% 35% 44.5% 🛦 +1,410 35.1% 4,581 27.4% Civil Civil 49% 6,403 -3.9% **▼** -260 57.6% 49.1% **Civil Commitments** 233 2% -7.5% **▼** 2023 -19 **Civil Commitments** 2.2% 1.8% **GRAND TOTAL** 13,049 100% +1,473 12.7% ▲ **GRAND TOTAL** 100% 100%