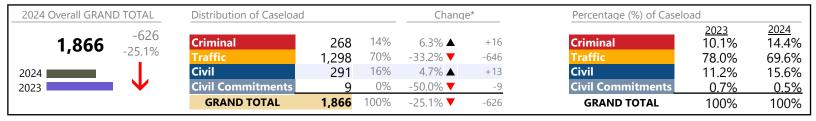

Franklin City
District: 5 FIPS: 620

January 2024 thru March 2024 Dispositions (Compared to January 2023 thru March 2023)

| 2024 Overall GRAND TOTAL | Distribution of Caseload | Distribution of Caseload |            | Chang                         | ge*         | Percentage (%) of Caselo | Percentage (%) of Caseload |                        |
|--------------------------|--------------------------|--------------------------|------------|-------------------------------|-------------|--------------------------|----------------------------|------------------------|
| <b>1,064</b> +318 42.6%  | Criminal                 | 209<br>667               | 20%<br>63% | 37.5% <b>▲</b> 84.3% <b>▲</b> | +57<br>+305 | Criminal<br>Traffic      | 2023<br>20.4%<br>48.5%     | 2024<br>19.6%<br>62.7% |
| 2024                     | Civil Commitments        | 180                      | 17%<br>1%  | -19.3% ▼<br>-11.1% ▼          | -43<br>-1   | Civil Commitments        | 29.9%<br>1.2%              | 16.9%<br>0.8%          |
|                          | GRAND TOTAL              | 1,064                    | 100%       | 42.6% ▲                       | +318        | GRAND TOTAL              | 100%                       | 100%                   |