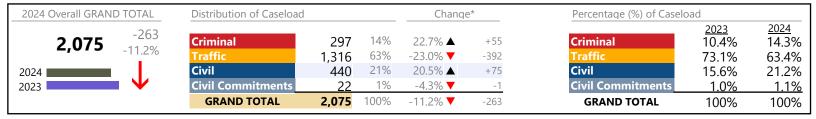

**Portsmouth**District: 3 FIPS: 740

January 2024 thru March 2024 Dispositions (Compared to January 2023 thru March 2023)

| 2024 Overall GRAND | 2024 Overall GRAND TOTAL Distribution of Caseload |                   | Change*        |            | Percentage (%) of Caselo       | Percentage (%) of Caseload |                   |                               |                        |
|--------------------|---------------------------------------------------|-------------------|----------------|------------|--------------------------------|----------------------------|-------------------|-------------------------------|------------------------|
| 7,906              | +615                                              | Criminal Traffic  | 1,039<br>3,700 | 13%<br>47% | -14.3% <b>▼</b> 19.1% <b>▲</b> | -174<br>+593               | Criminal Traffic  | <u>2023</u><br>16.6%<br>42.6% | 2024<br>13.1%<br>46.8% |
| 2024               | 个                                                 | Civil             | 2,987          | 38%        | 5.3% ▲                         | +150                       | Civil             | 38.9%                         | 37.8%                  |
| 2023               | ı                                                 | Civil Commitments | 180            | 2%         | 34.3% ▲                        | +46                        | Civil Commitments | 1.8%                          | 2.3%                   |
|                    |                                                   | GRAND TOTAL       | 7,906          | 100%       | 8.4% ▲                         | +615                       | GRAND TOTAL       | 100%                          | 100%                   |