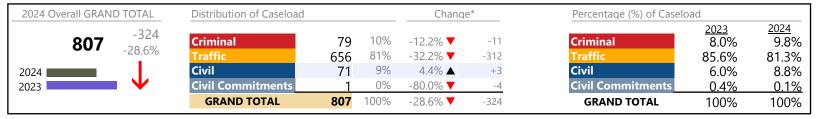

Franklin City
District: 5 FIPS: 620

January 2024 thru March 2024 Dispositions (Compared to January 2023 thru March 2023)

| 2024 Overall GRAND TOTAL | Distribution of Caseload | Distribution of Caseload |            | Chang                         | ge*         | Percentage (%) of Caselo | Percentage (%) of Caseload |                        |
|--------------------------|--------------------------|--------------------------|------------|-------------------------------|-------------|--------------------------|----------------------------|------------------------|
| <b>1,064</b> +318 42.6%  | Criminal                 | 209<br>667               | 20%<br>63% | 37.5% <b>▲</b> 84.3% <b>▲</b> | +57<br>+305 | Criminal<br>Traffic      | 2023<br>20.4%<br>48.5%     | 2024<br>19.6%<br>62.7% |
| 2024                     | Civil Commitments        | 180                      | 17%<br>1%  | -19.3% ▼<br>-11.1% ▼          | -43<br>-1   | Civil Commitments        | 29.9%<br>1.2%              | 16.9%<br>0.8%          |
|                          | GRAND TOTAL              | 1,064                    | 100%       | 42.6% ▲                       | +318        | GRAND TOTAL              | 100%                       | 100%                   |