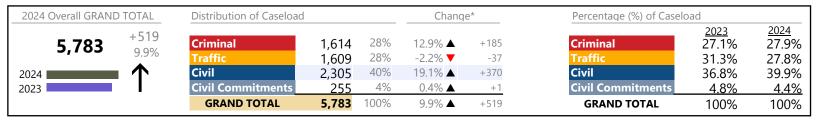

Virginia

January 2024 thru March 2024 Dispositions (Compared to January 2023 thru March 2023)

| 2024 Overall GRAND | TOTAL  | Distribution of Caseload |         | Change* |         | Percentage (%) of Case | Percentage (%) of Caseload |               |               |
|--------------------|--------|--------------------------|---------|---------|---------|------------------------|----------------------------|---------------|---------------|
| 587,141            | 42,795 | Criminal                 | 81,503  | 14%     | 7.0% ▲  | +5,320                 | Criminal                   | 2023<br>14.0% | 2024<br>13.9% |
| 551,111            | 7.9%   | Traffic                  | 333,364 | 57%     | 10.0% ▲ | +30,312                | Traffic                    | 55.7%         | 56.8%         |
| 2024               | lack   | Civil                    | 160,111 | 27%     | 4.5% ▲  | +6,965                 | Civil                      | 28.1%         | 27.3%         |
| 2023               |        | <b>Civil Commitments</b> | 12,163  | 2%      | 1.7% ▲  | +198                   | <b>Civil Commitments</b>   | 2.2%          | 2.1%          |
|                    |        | GRAND TOTAL              | 587,141 | 100%    | 7.9% ▲  | +42,795                | GRAND TOTAL                | 100%          | 100%          |