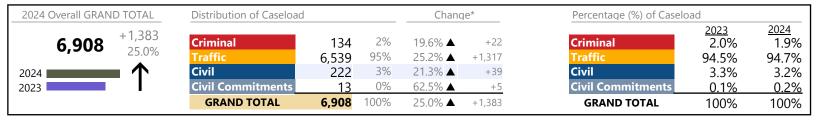

 GRAND TOTAL
 7,906
 ▲ 8.4%
 +61

January 2024 thru March 2024 Dispositions (Compared to January 2023 thru March 2023)

Norfolk
District: 4 FIPS: 710

2024 Overall GRAND TOTAL Distribution of Caseload Change\* Percentage (%) of Caseload 2024 2023 12.1% +3,091 12% 11.9% 12.3% 🔺 +310 Criminal 2,836 Criminal 23,917 14.8% 45% 71.5% ▲ +4,507 45.2% 10,814 30.3% Civil Civil 10,089 42% -14.5% **▼** -1,717 56.7% 42.2% **Civil Commitments** 1% -4.8% **▼** 2023 178 **Civil Commitments** 0.9% 0.7% **GRAND TOTAL** 23,917 100% 14.8% ▲ +3,091 **GRAND TOTAL** 100% 100%