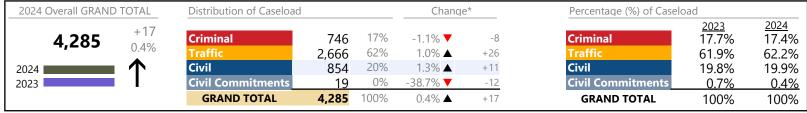

587,141

Chesapeake
District: 1 FIPS: 550

January 2024 thru March 2024 Dispositions (Compared to January 2023 thru March 2023)

2024 Overall GRAND TOTAL Distribution of Caseload Change\* Percentage (%) of Caseload 2024 2023 12.9% +1,473 14% Criminal 23.0% 🔺 +342 Criminal 14.0% 1,832 13,049 12.7% 35% 44.5% 🛦 +1,410 35.1% 4,581 27.4% Civil Civil 49% 6,403 -3.9% **▼** -260 57.6% 49.1% **Civil Commitments** 233 2% -7.5% **▼** 2023 -19 **Civil Commitments** 2.2% 1.8% **GRAND TOTAL** 13,049 100% +1,473 12.7% ▲ **GRAND TOTAL** 100% 100%