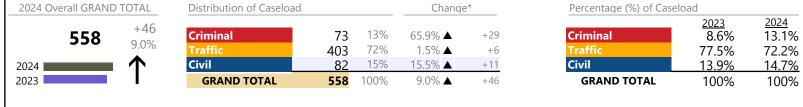

Franklin City
District: 5 FIPS: 620

January 2024 thru March 2024 Dispositions (Compared to January 2023 thru March 2023)

| 2024 Overall GRAND TOTAL | Distribution of Caseload | Distribution of Caseload |            | Chang                         | ge*         | Percentage (%) of Caselo | Percentage (%) of Caseload |                        |
|--------------------------|--------------------------|--------------------------|------------|-------------------------------|-------------|--------------------------|----------------------------|------------------------|
| <b>1,064</b> +318 42.6%  | Criminal                 | 209<br>667               | 20%<br>63% | 37.5% <b>▲</b> 84.3% <b>▲</b> | +57<br>+305 | Criminal<br>Traffic      | 2023<br>20.4%<br>48.5%     | 2024<br>19.6%<br>62.7% |
| 2024                     | Civil Commitments        | 180                      | 17%<br>1%  | -19.3% ▼<br>-11.1% ▼          | -43<br>-1   | Civil Commitments        | 29.9%<br>1.2%              | 16.9%<br>0.8%          |
|                          | GRAND TOTAL              | 1,064                    | 100%       | 42.6% ▲                       | +318        | GRAND TOTAL              | 100%                       | 100%                   |