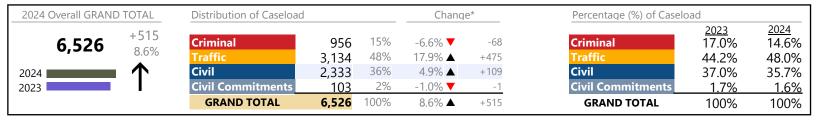

Virginia

January 2024 thru March 2024 Dispositions (Compared to January 2023 thru March 2023)

| 2024 Overall GRAND | TOTAL  | Distribution of Caseload |         | Change* |         | Percentage (%) of Case | Percentage (%) of Caseload |               |               |
|--------------------|--------|--------------------------|---------|---------|---------|------------------------|----------------------------|---------------|---------------|
| 587,141            | 42,795 | Criminal                 | 81,503  | 14%     | 7.0% ▲  | +5,320                 | Criminal                   | 2023<br>14.0% | 2024<br>13.9% |
| 551,111            | 7.9%   | Traffic                  | 333,364 | 57%     | 10.0% ▲ | +30,312                | Traffic                    | 55.7%         | 56.8%         |
| 2024               | lack   | Civil                    | 160,111 | 27%     | 4.5% ▲  | +6,965                 | Civil                      | 28.1%         | 27.3%         |
| 2023               |        | <b>Civil Commitments</b> | 12,163  | 2%      | 1.7% ▲  | +198                   | <b>Civil Commitments</b>   | 2.2%          | 2.1%          |
|                    |        | GRAND TOTAL              | 587,141 | 100%    | 7.9% ▲  | +42,795                | GRAND TOTAL                | 100%          | 100%          |