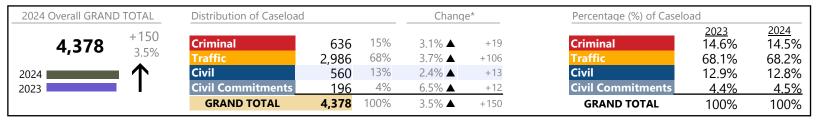

Virginia

January 2024 thru March 2024 Dispositions (Compared to January 2023 thru March 2023)

| 2024 Overall GRAND | TOTAL  | Distribution of Caseload |         | Change* |         | Percentage (%) of Case | Percentage (%) of Caseload |               |               |
|--------------------|--------|--------------------------|---------|---------|---------|------------------------|----------------------------|---------------|---------------|
| 587,141            | 42,795 | Criminal                 | 81,503  | 14%     | 7.0% ▲  | +5,320                 | Criminal                   | 2023<br>14.0% | 2024<br>13.9% |
| 551,111            | 7.9%   | Traffic                  | 333,364 | 57%     | 10.0% ▲ | +30,312                | Traffic                    | 55.7%         | 56.8%         |
| 2024               | lack   | Civil                    | 160,111 | 27%     | 4.5% ▲  | +6,965                 | Civil                      | 28.1%         | 27.3%         |
| 2023               |        | <b>Civil Commitments</b> | 12,163  | 2%      | 1.7% ▲  | +198                   | <b>Civil Commitments</b>   | 2.2%          | 2.1%          |
|                    |        | GRAND TOTAL              | 587,141 | 100%    | 7.9% ▲  | +42,795                | GRAND TOTAL                | 100%          | 100%          |