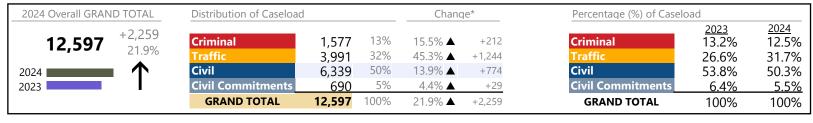

 GRAND TOTAL
 7,906
 ▲ 8.4%
 +61

January 2024 thru March 2024 Dispositions (Compared to January 2023 thru March 2023)

Norfolk
District: 4 FIPS: 710

2024 Overall GRAND TOTAL Distribution of Caseload Change\* Percentage (%) of Caseload 2024 2023 12.1% +3,091 12% 11.9% 12.3% 🔺 +310 Criminal 2,836 Criminal 23,917 14.8% 45% 71.5% ▲ +4,507 45.2% 10,814 30.3% Civil Civil 10,089 42% -14.5% **▼** -1,717 56.7% 42.2% **Civil Commitments** 1% -4.8% **▼** 2023 178 **Civil Commitments** 0.9% 0.7% **GRAND TOTAL** 23,917 100% 14.8% ▲ +3,091 **GRAND TOTAL** 100% 100%