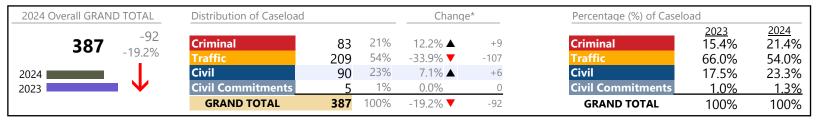

**Portsmouth**District: 3 FIPS: 740

January 2024 thru March 2024 Dispositions (Compared to January 2023 thru March 2023)

| 2024 Overall GRAND | 2024 Overall GRAND TOTAL Distribution of Caseload |                   | Change*        |            | Percentage (%) of Caselo       | Percentage (%) of Caseload |                   |                               |                        |
|--------------------|---------------------------------------------------|-------------------|----------------|------------|--------------------------------|----------------------------|-------------------|-------------------------------|------------------------|
| 7,906              | +615                                              | Criminal Traffic  | 1,039<br>3,700 | 13%<br>47% | -14.3% <b>▼</b> 19.1% <b>▲</b> | -174<br>+593               | Criminal Traffic  | <u>2023</u><br>16.6%<br>42.6% | 2024<br>13.1%<br>46.8% |
| 2024               | 个                                                 | Civil             | 2,987          | 38%        | 5.3% ▲                         | +150                       | Civil             | 38.9%                         | 37.8%                  |
| 2023               | ı                                                 | Civil Commitments | 180            | 2%         | 34.3% ▲                        | +46                        | Civil Commitments | 1.8%                          | 2.3%                   |
|                    |                                                   | GRAND TOTAL       | 7,906          | 100%       | 8.4% ▲                         | +615                       | GRAND TOTAL       | 100%                          | 100%                   |

 GRAND TOTAL
 7,906
 ▲ 8.4%
 +61

January 2024 thru March 2024 Dispositions (Compared to January 2023 thru March 2023)

Norfolk
District: 4 FIPS: 710

2024 Overall GRAND TOTAL Distribution of Caseload Change\* Percentage (%) of Caseload 2024 2023 12.1% +3,091 12% 11.9% 12.3% 🔺 +310 Criminal 2,836 Criminal 23,917 14.8% 45% 71.5% ▲ +4,507 45.2% 10,814 30.3% Civil Civil 10,089 42% -14.5% **▼** -1,717 56.7% 42.2% **Civil Commitments** 1% -4.8% **▼** 2023 178 **Civil Commitments** 0.9% 0.7% **GRAND TOTAL** 23,917 100% 14.8% ▲ +3,091 **GRAND TOTAL** 100% 100%