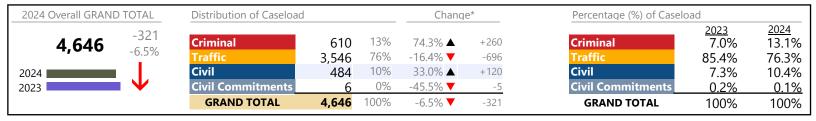

Infraction/Civil Violation | 424     | <b>A</b> | +70.3%   | +175            |
| Landlord /Tenant           | 18      | <b>A</b> | +50.0%   | +6              |
| Misdemeanor                | 156     | <b>A</b> | +41.8%   | +46             |
| Other                      | 48      | <b>A</b> | -21.3%   | -13             |
| Protective Orders          | 8       | ▼        | -27.3%   | -3              |
| GRAND TOTAL                | 789     | <b>A</b> | 50.3%    | +264            |

<sup>\*</sup> Compared to same time period as previous year 6/13/2024 2:02:52PM

**Middlesex**District: 9 FIPS: 119

January 2024 thru May 2024 Dispositions (Compared to January 2023 thru May 2023)

New Kent

January 2024 thru May 2024 Dispositions (Compared to January 2023 thru May 2023)

District: 9 FIPS: 127



#### **Dispositions by Division & Code**

| Division                   | Case Type Description        | Code | Summary | Change            | % Change | Absolute Change |
|----------------------------|------------------------------|------|---------|-------------------|----------|-----------------|
| Criminal                   | Misdemeanor                  | M    | 325     | <b>A</b>          | +63.3%   | +126            |
| Criminai                   | Felony                       | F    | 199     | <b>A</b>          | +97.0%   | +98             |
|                            | Capias                       | CA   | 51      | <b>A</b>          | +112.5%  | +27             |
|                            | Show Cause                   | SC   | 21      | <b>A</b>          | +162.5%  | +13