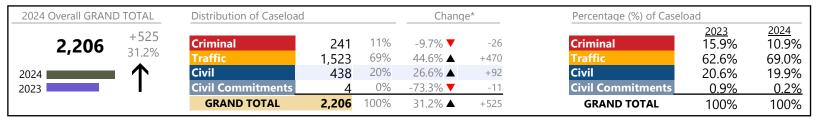

991,523

Chesapeake
District: 1 FIPS: 550

January 2024 thru May 2024 Dispositions (Compared to January 2023 thru May 2023)

2024 Overall GRAND TOTAL Distribution of Caseload Change\* Percentage (%) of Caseload 2024 13.1% 2023 12.9% +1,827 13% Criminal 10.3% 🔺 +272 Criminal 2,905 22,251 8.9% 7,392 33% 22.8% 🔺 +1,372 29.5% 33.2% Civil Civil 52% 11,547 1.9% ▲ +215 55.5% 51.9% 2024 **Civil Commitments** 2% -7.3% **▼** 2023 407 -32 **Civil Commitments** 2.1% 1.8% **GRAND TOTAL** 22,251 100% +1,827 8.9% ▲ **GRAND TOTAL** 100% 100%