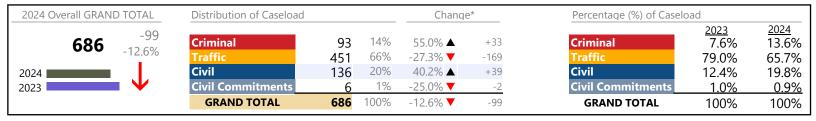

| 96      | ▼        | +57.4%   | +35                    |
| General Civil              | 186     | ▼        | +37.8%   | +51                    |
| Infraction/Civil Violation | 1,325   | <b>A</b> | +7.7%    | +95                    |
| Landlord /Tenant           | 38      | <b>A</b> | +2.7%    | +1                     |
| Misdemeanor                | 324     | <b>A</b> | +22.7%   | +60                    |
| Other                      | 78      | <b>A</b> | +25.8%   | +16                    |
| Protective Orders          | 12      | <b>A</b> | -29.4%   | -5                     |
| GRAND TOTAL                | 2,088   | <b>A</b> | 14.4%    | +263                   |

Mathews

January 2024 thru May 2024 Dispositions (Compared to January 2023 thru May 2023)

District: 9 FIPS: 115



#### **Dispositions by Division & Code**

| Division    | Case Type Description        | Code | Summary | Change            | % Change | Absolute Change |
|-------------|------------------------------|------|---------|-------------------|----------|-----------------|
| Criminal    | Misdemeanor                  | M    | 67      | <b>A</b>          | +71.8%   | +28             |
| Criminal    | Felony                       | F    | 9       | $\leftrightarrow$ |          | -               |
|             | Capias                       | CA   | 6       | <b>A</b>          | +500.0%  | +5              |
|             | Civil Violation              | CV   | 6       | ▼                 | -14.3%   | -1              |
|             | Show Cause                   | SC   | 5       | <b>A</b>