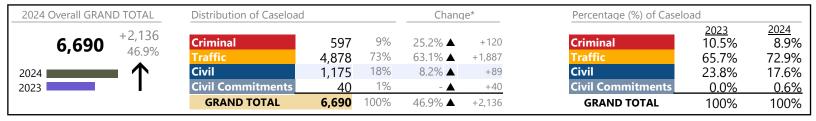

| +651            |

January 2024 thru May 2024 Dispositions (Compared to January 2023 thru May 2023)

|           | Ho | pewell    |
|-----------|----|-----------|
| District: | 6  | FIPS: 670 |

| Involuntary Civil Commitments | 25    | <b>A</b> | +13.6% | +3   |
|-------------------------------|-------|----------|--------|------|
| Landlord /Tenant              | 408   | <b>A</b> | +16.2% | +57  |
| Misdemeanor                   | 1,189 | ▼        | -3.8%  | -47  |
| Other                         | 505   | <b>A</b> | +15.8% | +69  |
| Protective Orders             | 60    | <b>A</b> | +57.9% | +22  |
| GRAND TOTAL                   | 6,983 | <b>A</b> | 15.1%  | +914 |

January 2024 thru May 2024 Dispositions (Compared to January 2023 thru May 2023)

Prince George
District: 6 FIPS: 149



### **Dispositions by Division & Code**

| Division    | Case Type Description            | Code | Summary | Change   | % Change | Absolute Change |
|-------------|----------------------------------|------|---------|----------|----------|-----------------|
| Criminal    | Misdemeanor                      | M    | 298     | <b>A</b> | +50.5%   | +100            |
| Cilililiai  | Felony                           | F    | 177     | ▼        | -2.7%    | -5              |
|             | Capias                           | CA   | 71      | <b>A</b> | +16.4%   | +10             |
|             | Show Cause                       | SC   | 25      | ▼        | -3.8%    | -1              |
|             | Civil Violation                  | CV   | 23      | <b>A</b> | +130.0%  | +13             |
|