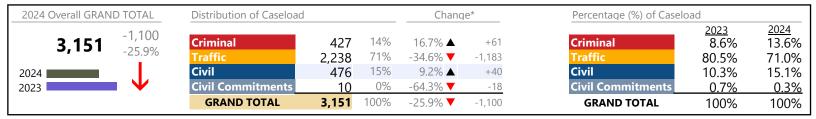

|
| Landlord /Tenant           | 218     | ▼        | +6.3%    | +13                    |
| Misdemeanor                | 3,105   | <b>A</b> | +35.2%   | +808+                  |
| Other                      | 622     | <b>A</b> | +21.2%   | +109                   |

<sup>\*</sup> Compared to same time period as previous year 6/13/2024 2:02:52PM

<sup>\*\*</sup> Case Type Categories are defined in the 2017 Virginia Judicial Workload Assessment Source: SCV-SQL-Information

January 2024 thru May 2024 Dispositions (Compared to January 2023 thru May 2023)

Hanover
District: 15 FIPS: 085

 Protective Orders
 92
 ▲
 +17.9%
 +14

 GRAND TOTAL
 10,383
 ▲
 20.6%
 +1,777

January 2024 thru May 2024 Dispositions (Compared to January 2023 thru May 2023)

**King George**District: 15 FIPS: 099



#### **Dispositions by Division & Code**

| Division    | Case Type Description        | Code | Summary | Change   | % Change | Absolute Change |
|-------------|------------------------------|------|---------|----------|----------|-----------------|
| Criminal    | Misdemeanor                  | M    | 248     | <b>A</b> | +8.8%    | +20             |
| Criminai    | Felony                       | F    | 78      | <b>A</b> | +16.4%   | +11             |
|             | Civil Violation              | CV   | 39      | <b>A</b> | +2.6%    | +1              |
|             | Capias                       | CA   | 37      | <b>A</b> | +68.2%   | +15             |
|             | Show Cause                   | SC   | 25      | <b>A</b> | +127.3%  | +14             |
|             | Total