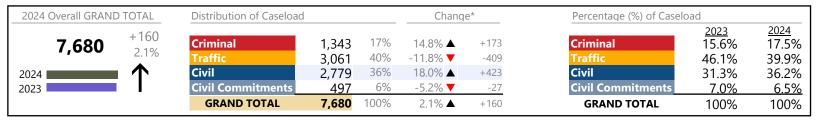

-57.8%   | -37             |
| Garnishment                | 103     | <b>A</b> | +30.4%   | +24             |
| General Civil              | 207     | ▼        | +11.3%   | +21             |
| Infraction/Civil Violation | 1,878   | ▼        | +5.6%    | +100            |
| Landlord /Tenant           | 46      | ▼        | -20.7%   | -12             |
| Misdemeanor                | 434     | <b>A</b> | +4.8%    | +20             |
| Other                      | 70      | <b>_</b> | -1.4%    | -1              |
| Protective Orders          | 8       | ▼        | -20.0%   | -2              |
| GRAND TOTAL                | 2,773   | <b>A</b> | 4.2%     | +113            |

January 2024 thru May 2024 Dispositions (Compared to January 2023 thru May 2023)

Fredericksburg District: 15 FIPS: 630



#### **Dispositions by Division & Code**

| Division    | Case Type Description                       | Code | Summary | Change            | % Change | Absolute Change |
|-------------|---------------------------------------------|------|---------|-------------------|----------|-----------------|
| Criminal    | Misdemeanor                                 | M    | 878     | <b>A</b>          | +26.7%   | +185            |
| Criminal    | Felony                                      | F    | 290     | ▼                 | -2.4%    | -7              |
|             | Capias                                      | CA   | 99      | <b>A</b>          | +2.1%    | +2              |
|             | Show Cause                                  | SC   | 41      | ▼                 | -24.1%   | -13