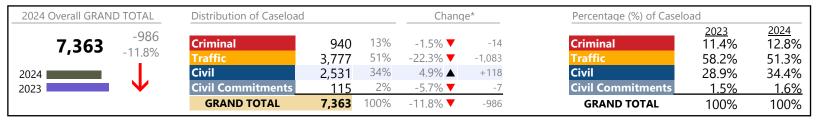

| 83      | <b>A</b> | -2.4%    | -2                     |
| General Civil              | 193     | <b>A</b> | +56.9%   | +70                    |
| Infraction/Civil Violation | 1,055   | ▼        | -8.2%    | -94                    |
| Landlord /Tenant           | 61      | <b>A</b> | +79.4%   | +27                    |
| Misdemeanor                | 352     | <b>A</b> | +7.0%    | +23                    |
| Other                      | 126     | <b>A</b> | +26.0%   | +26                    |
| Protective Orders          | 16      | <b>A</b> | +60.0%   | +6                     |
| GRAND TOTAL                | 1,966   | <b>A</b> | 4.3%     | +81                    |

**Albemarle** 

January 2024 thru May 2024 Dispositions (Compared to January 2023 thru May 2023)

District: 16 FIPS: 003



### **Dispositions by Division & Code**

| Division    | Case Type Description          | Code | Summary | Change            | % Change | Absolute Change |
|-------------|--------------------------------|------|---------|-------------------|----------|-----------------|
| Cuincinal   | Misdemeanor                    | M    | 555     | <b>▼</b>          | -2.3%    | -13             |
| Criminal    | Felony                         | F    | 164     | · <b>▼</b>        | -11.8%   | -22             |
|             | Capias                         | CA   | 114     | <b>A</b>          | +17.5%   | +17             |
|             | Show Cause                     | SC   | 89      | <b>A</b>          | +1.1%    | +1              |
|             | Civil Violation                | CV   | 18      | <