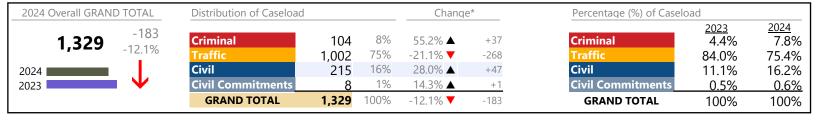

> | +60.0%   | +18             |
| Garnishment                | 50      | ▼        | -3.8%    | -2              |
| General Civil              | 123     | <b>A</b> | +2.5%    | +3              |
| Infraction/Civil Violation | 1,017   | <b>_</b> | -25.8%   | -353            |
| Landlord /Tenant           | 10      | <b>A</b> | -58.3%   | -14             |
| Misdemeanor                | 322     | <b>A</b> | +0.6%    | +2              |
| Other                      | 75      | <b>_</b> | -47.6%   | -68             |
| Protective Orders          | 8       | ▼        | -66.7%   | -16             |
| GRAND TOTAL                | 1,653   | ▼        | -20.6%   | -430            |

Cumberland

January 2024 thru May 2024 Dispositions (Compared to January 2023 thru May 2023)

District: 10 FIPS: 049



#### **Dispositions by Division & Code**

| Case Type Description        | Code                                                                                                                                                                                                                                                                                                                                                                              | e Summary