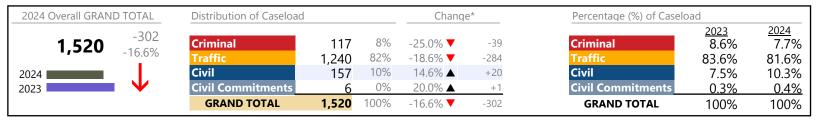

| +185            |
| 177        | +22.1%                                        | +32             |
| 373        | +11.3%                                        | +38             |
| 292        | +8.1%                                         | +22             |
| 26         | -10.3%                                        | -3              |
|            | 145<br>220<br>831<br>489<br>177<br>373<br>292 | 145             |

<sup>\*</sup> Compared to same time period as previous year 6/13/2024 2:02:52PM

January 2024 thru May 2024 Dispositions (Compared to January 2023 thru May 2023)

**Waynesboro**District: 25 FIPS: 820

**GRAND TOTAL 2,553** ▲ 9.6% +223

January 2024 thru May 2024 Dispositions (Compared to January 2023 thru May 2023)

Clarke
District: 26 FIPS: 043



## **Dispositions by Division & Code**

| Division    | Case Type Description        | Code   | Summary | Change            | % Change          | Absolute Change |
|-------------|------------------------------|--------|---------|-------------------|-------------------|-----------------|
|             |                              |        |         | Change            |                   |                 |
| Criminal    | Misdemeanor                  | M<br>F | 69      | <u> </u>          | -41.0%            | -48             |
|             | Felony<br>Show Cause         | SC     | 17      | <u> </u>          | +21.4%            | +3              |
|             |                              | CA     | 10      |                   | -20.6%<br>+350.0% | -4<br>+7        |
|