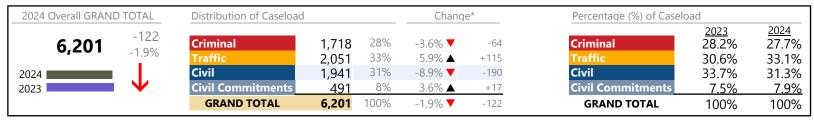

Virginia

January 2024 thru May 2024 Dispositions (Compared to January 2023 thru May 2023)

| 2024 Overall GRAND | TOTAL  | Distribution of Caseloa  | d       |      | Change* |         | Percentage (%) of Caseload |                      |               |
|--------------------|--------|--------------------------|---------|------|---------|---------|----------------------------|----------------------|---------------|
| 991,523            | 74,575 | Criminal                 | 135,257 | 14%  | 9.0% ▲  | +11,140 | Criminal                   | <u>2023</u><br>13.5% | 2024<br>13.6% |
| 331,323            | 8.1%   | Traffic                  | 564,879 | 57%  | 9.0% ▲  | +46,749 | Traffic                    | 56.5%                | 57.0%         |
| 2024               | □ 个    | Civil                    | 270,117 | 27%  | 6.0% ▲  | +15,370 | Civil                      | 27.8%                | 27.2%         |
| 2023               |        | <b>Civil Commitments</b> | 21,270  | 2%   | 6.6% ▲  | +1,316  | <b>Civil Commitments</b>   | 2.2%                 | 2.1%          |
|                    |        | GRAND TOTAL              | 991,523 | 100% | 8.1% ▲  | +74,575 | GRAND TOTAL                | 100%                 | 100%          |