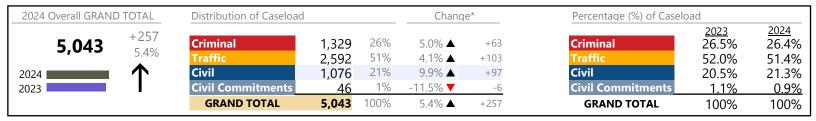

Virginia

January 2024 thru May 2024 Dispositions (Compared to January 2023 thru May 2023)

| 2024 Overall GRAND | TOTAL  | Distribution of Caseloa  | d       |      | Change* |         | Percentage (%) of Caseload |                      |               |
|--------------------|--------|--------------------------|---------|------|---------|---------|----------------------------|----------------------|---------------|
| 991,523            | 74,575 | Criminal                 | 135,257 | 14%  | 9.0% ▲  | +11,140 | Criminal                   | <u>2023</u><br>13.5% | 2024<br>13.6% |
| 331,323            | 8.1%   | Traffic                  | 564,879 | 57%  | 9.0% ▲  | +46,749 | Traffic                    | 56.5%                | 57.0%         |
| 2024               | □ 个    | Civil                    | 270,117 | 27%  | 6.0% ▲  | +15,370 | Civil                      | 27.8%                | 27.2%         |
| 2023               |        | <b>Civil Commitments</b> | 21,270  | 2%   | 6.6% ▲  | +1,316  | <b>Civil Commitments</b>   | 2.2%                 | 2.1%          |
|                    |        | GRAND TOTAL              | 991,523 | 100% | 8.1% ▲  | +74,575 | GRAND TOTAL                | 100%                 | 100%          |