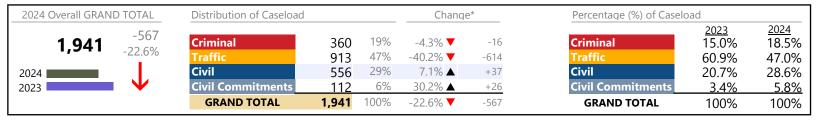

| 578     | ▼        | +22.2%   | +105                   |
| Infraction/Civil Violation | 2,131   | <b>A</b> | +44.6%   | +657                   |
| Landlord /Tenant           | 220     | <b>A</b> | +6.8%    | +14                    |
| Misdemeanor                | 1,111   | <b>A</b> | +13.3%   | +130                   |
| Other                      | 305     | ▼        | -4.7%    | -15                    |

<sup>\*</sup> Compared to same time period as previous year 6/13/2024 2:02:52PM

January 2024 thru May 2024 Dispositions (Compared to January 2023 thru May 2023)

District: 21

Henry FIPS: 089

+936

Protective Orders 69

+32.7% +

GRAND TOTAL

4,954

23.3%

Martinsville

January 2024 thru May 2024 Dispositions (Compared to January 2023 thru May 2023)

District: 21 FIPS: 690



#### **Dispositions by Division & Code**

| Division    | Case Type Description        | Code | Summary | Change   | % Change | Absolute Change |
|-------------|------------------------------|------|---------|----------|----------|-----------------|
| Criminal    | Misdemeanor                  | M    | 201     | ▼        | -7.4%    | -16             |
| Criminal    | Felony                       | F    | 108     | ▼        | -6.9%    | -8              |
|             | Show Cause                   | SC   | 26      | <b>A</b> | +73.3%   | +11             |
|             | Capias                       | CA   | 21      | ▼        | -16.0%   | -4              |
|             | Civil Violation              | CV   | 4       | <b>A</b> | +33.3%   | +1              |
|             | Total