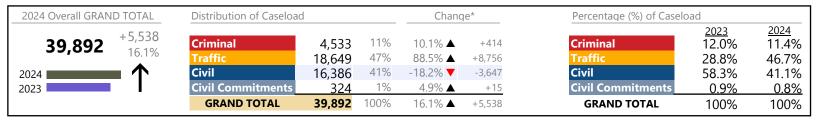

Virginia

January 2024 thru May 2024 Dispositions (Compared to January 2023 thru May 2023)

| 2024 Overall GRAND | TOTAL  | Distribution of Caseloa  | d       |      | Change* |         | Percentage (%) of Caseload |                      |               |
|--------------------|--------|--------------------------|---------|------|---------|---------|----------------------------|----------------------|---------------|
| 991,523            | 74,575 | Criminal                 | 135,257 | 14%  | 9.0% ▲  | +11,140 | Criminal                   | <u>2023</u><br>13.5% | 2024<br>13.6% |
| 331,323            | 8.1%   | Traffic                  | 564,879 | 57%  | 9.0% ▲  | +46,749 | Traffic                    | 56.5%                | 57.0%         |
| 2024               | □ 个    | Civil                    | 270,117 | 27%  | 6.0% ▲  | +15,370 | Civil                      | 27.8%                | 27.2%         |
| 2023               |        | <b>Civil Commitments</b> | 21,270  | 2%   | 6.6% ▲  | +1,316  | <b>Civil Commitments</b>   | 2.2%                 | 2.1%          |
|                    |        | GRAND TOTAL              | 991,523 | 100% | 8.1% ▲  | +74,575 | GRAND TOTAL                | 100%                 | 100%          |