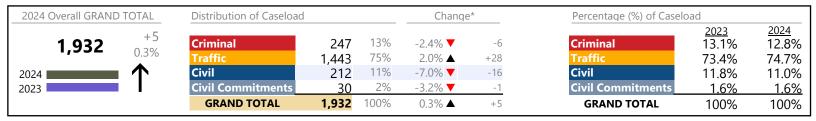

Virginia

January 2024 thru May 2024 Dispositions (Compared to January 2023 thru May 2023)

| 2024 Overall GRAND | TOTAL  | Distribution of Caseloa  | d       |      | Change* |         | Percentage (%) of Caseload |                      |               |
|--------------------|--------|--------------------------|---------|------|---------|---------|----------------------------|----------------------|---------------|
| 991,523            | 74,575 | Criminal                 | 135,257 | 14%  | 9.0% ▲  | +11,140 | Criminal                   | <u>2023</u><br>13.5% | 2024<br>13.6% |
| 331,323            | 8.1%   | Traffic                  | 564,879 | 57%  | 9.0% ▲  | +46,749 | Traffic                    | 56.5%                | 57.0%         |
| 2024               | □ 个    | Civil                    | 270,117 | 27%  | 6.0% ▲  | +15,370 | Civil                      | 27.8%                | 27.2%         |
| 2023               |        | <b>Civil Commitments</b> | 21,270  | 2%   | 6.6% ▲  | +1,316  | <b>Civil Commitments</b>   | 2.2%                 | 2.1%          |
|                    |        | GRAND TOTAL              | 991,523 | 100% | 8.1% ▲  | +74,575 | GRAND TOTAL                | 100%                 | 100%          |