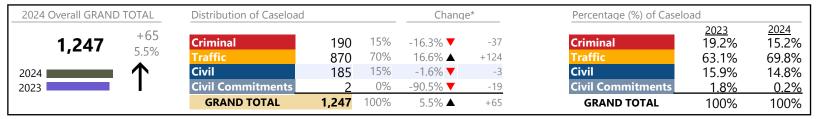

b>                                            | +43.6%                         | +58             |
| 448     | ▼                                                   | -15.8%                         | -84             |
| 244     | <b>A</b>                                            | +20.2%                         | +41             |
| 13      | <b>A</b>                                            | +85.7%                         | +6              |
| 1,941   | ▼                                                   | -22.6%                         | -567            |
|         | 115<br>136<br>163<br>631<br>191<br>448<br>244<br>13 | 115 136 163 631 191 448 244 13 | 115             |

January 2024 thru May 2024 Dispositions (Compared to January 2023 thru May 2023)

Patrick

District: 21 FIPS: 141



#### **Dispositions by Division & Code**

| Division                   | Case Type Description        | Code | Summary | Change            | % Change | Absolute Change |
|----------------------------|------------------------------|------|---------|-------------------|----------|-----------------|
| Crimainal                  | Misdemeanor                  | M    | 101     | ▼                 | -21.1%   | -27             |
| Criminal                   | Felony                       | F    | 71      | <b>A</b>          | +26.8%   | +15             |
|                            | Capias                       | CA   | 10      | <u>▼</u>          | -47.4%   | _G              |
|                            | Civil Violation              | CV   | 5       | $\Leftrightarrow$ |          |