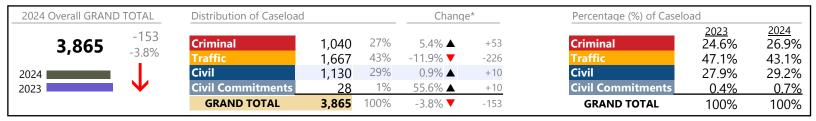

| +1.4%    | +53             |
| General Civil                         | 6,577   | <b>A</b> | +39.0%   | +1,844          |
| Infraction/Civil Violation            | 7,523   | ▼        | -30.2%   | -3,252          |
| Landlord /Tenant                      | 3,184   | <b>A</b> | +1.2%    | +39             |
| Misdemeanor                           | 7,456   | <b>A</b> | -11.9%   | -1,006          |
| Other                                 | 2,875   | <b>A</b> | -11.8%   | -384            |
| Protective Orders                     | 442     | ▼        | -0.7%    | -3              |
| GRAND TOTAL                           | 33,493  | ▼        | -7.8%    | -2,846          |

January 2024 thru May 2024 Dispositions (Compared to January 2023 thru May 2023)

Colonial Heights
District: 12 FIPS: 570



## **Dispositions by Division & Code**

| Division   | Case Type Description        | Code | Summary | Change            | % Change | Absolute Change |
|------------|------------------------------|------|---------|-------------------|----------|-----------------|
| Criminal   | Misdemeanor                  | M    | 514     | ▼                 | -6.4%    | -35             |
| Criminal   | Felony                       | F    | 278     | <b>A</b>          | +27.5%   | +60             |
|            | Capias                       | CA   | 170     | <b>A</b>          | +8.3%    | +13             |
|            | Show Cause                   | SC   | 56      | <b>A</b>          | +24.4%   | +11             |
|            | Civil Violation              | CV   | 22      | <b>A</b>          | +22