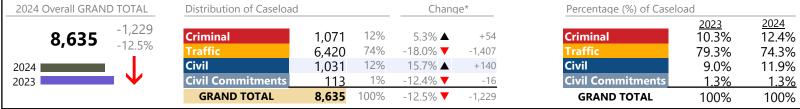

----|---------------------------|--------------------------|-----------------|
|---------------------------------------------------------------|--------------------|---------------------------|--------------------------|-----------------|

January 2024 thru May 2024 Dispositions (Compared to January 2023 thru May 2023)

Smyth
District: 28 FIPS: 173

| Misdemeanor       | 2,253 | <b>A</b> | +47.4% | +724   |
|-------------------|-------|----------|--------|--------|
| Other             | 841   | _<br>_   | +19.8% | +139   |
| Protective Orders | 52    | <b>A</b> | +30.0% | +12    |
| GRAND TOTAL       | 9,835 | <b>A</b> | 36.0%  | +2,603 |

Washington District: 28 FIPS: 191

January 2024 thru May 2024 Dispositions (Compared to January 2023 thru May 2023)

2024 2023 10.3% 12.4% 74.3% 79.3%



## **Dispositions by Division & Code**

| Division      | Case Type Description        | Code | Summary | Change            | % Change | Absolute Change |
|---------------|------------------------------|------|---------|-------------------|----------|-----------------|
| Criminal      | Misdemeanor                  | M    | 546     | <b>A</b>          | +8.3%    | +42             |
| Criminai      | Felony                       | F    | 343     | <b>A</b>          | +12.1%   | +37             |
|               | Capias                       | CA   | 119     | ▼                 | -13.8%   | -19             |
|               | Show Cause                   | SC   | 49      | ▼                 | -12.5%   | -7              |
|               | Civil Violation              | CV   | 14      | <b