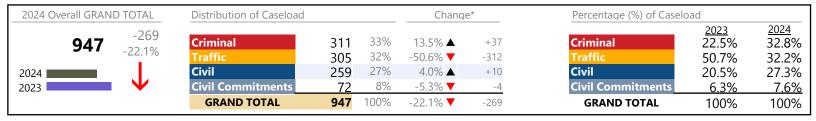

| 132     | <b>A</b> | +2.3%    | +3              |
| General Civil                       | 355     | <b>A</b> | +4.1%    | +14             |
| Infraction/Civil Violation          | 760     | <b>A</b> | +1.2%    | +9              |
| Landlord /Tenant                    | 9       | <b>A</b> | -30.8%   | -4              |
| Misdemeanor                         | 392     | ▼        | -2.2%    | -9              |
| Other                               | 656     | <b>A</b> | +264.4%  | +476            |
| Protective Orders                   | 38      | ▼        | -5.0%    | -2              |
| GRAND TOTAL                         | 2,451   | <b>A</b> | 24.6%    | +484            |

Dickenson

January 2024 thru May 2024 Dispositions (Compared to January 2023 thru May 2023)

District: 29 FIPS: 051



## **Dispositions by Division & Code**

| Division    | Case Type Description        | Code | Summary | Change   | % Change | Absolute Change |
|-------------|------------------------------|------|---------|----------|----------|-----------------|
| DIVISION    |                              |      | -       | Change   | _        |                 |
| Criminal    | Misdemeanor                  | M    | 156     |          | +6.1%    | +9              |
|             | Felony                       | F    | 103     | _        | +32.1%   | +25             |
|             | Capias                       | CA   | 36      | <b>.</b> | -10.0%   | -4              |
|             | Show Cause                   | SC   | 11      |          | +175.0%  | +7              |
|             | Civil Violatio