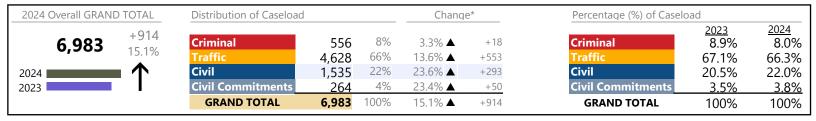

991,523

Chesapeake
District: 1 FIPS: 550

January 2024 thru May 2024 Dispositions (Compared to January 2023 thru May 2023)

2024 Overall GRAND TOTAL Distribution of Caseload Change\* Percentage (%) of Caseload 2024 13.1% 2023 12.9% +1,827 13% Criminal 10.3% 🔺 +272 Criminal 2,905 22,251 8.9% 7,392 33% 22.8% 🔺 +1,372 29.5% 33.2% Civil Civil 52% 11,547 1.9% ▲ +215 55.5% 51.9% 2024 **Civil Commitments** 2% -7.3% **▼** 2023 407 -32 **Civil Commitments** 2.1% 1.8% **GRAND TOTAL** 22,251 100% +1,827 8.9% ▲ **GRAND TOTAL** 100% 100%