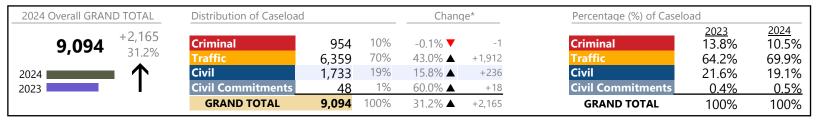

------------------------------------------------------------|------|

January 2024 thru May 2024 Dispositions (Compared to January 2023 thru May 2023)

**Williamsburg**District: 9 FIPS: 830

| Involuntary Civil Commitments | 256   | <b>A</b> | +1.2%  | +3     |
|-------------------------------|-------|----------|--------|--------|
| Landlord /Tenant              | 514   | ▼        | +8.0%  | +38    |
| Misdemeanor                   | 1,449 | <b>A</b> | +11.5% | +149   |
| Other                         | 1,178 | <b>A</b> | +0.1%  | +1     |
| Protective Orders             | 92    | ▼        | -8.9%  | -9     |
| GRAND TOTAL                   | 8,001 | <b>A</b> | 22.0%  | +1,444 |

January 2024 thru May 2024 Dispositions (Compared to January 2023 thru May 2023)

York

District: 9 FIPS: 199



#### **Dispositions by Division & Code**

| Division    | Case Type Description                       | Code | Summary | Change            | % Change | Absolute Change |
|-------------|---------------------------------------------|------|---------|-------------------|----------|-----------------|
| Criminal    | Misdemeanor                                 | M    | 533     | ▼                 | -3.4%    | -19             |
| Criminal    | Felony                                      | F    | 240     | ▼                 | -0.4%    | -1              |
|             | Capias                                      | CA   | 107     | <b>A</b>          | +28.9%   | +24             |
|             | Show Cause                                  | SC   | 48      | ▼                 | -15.8%   | -9