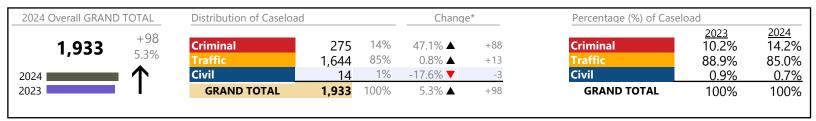

</b> | +17.1%   | +849            |
| Infraction/Civil Violation            | 57,486  | <b>A</b> | +6.3%    | +3,425          |
| Involuntary Civil Commitments         | 61      | <b>A</b> | +221.1%  | +42             |
| Landlord /Tenant                      | 4,213   | <b>A</b> | +38.0%   | +1,161          |
| Misdemeanor                           | 13,720  | <b>A</b> | +3.6%    | +471            |
| Other                                 | 5,010   | <b>A</b> | +7.5%    | +351            |
| Protective Orders                     | 402     | ▼        | -3.1%    | -13             |
| GRAND TOTAL                           | 93,576  | <b>A</b> | 7.8%     | +6,742          |

Fairfax City
District: 19 FIPS: 600

January 2024 thru May 2024 Dispositions (Compared to January 2023 thru May 2023)



#### **Dispositions by Division & Code**

|          | GRAND TOTAL           |      | 1,933   | <b>A</b> | 5.3%     | +98             |
|----------|-----------------------|------|---------|----------|----------|-----------------|
|          | Total                 |      | 14      | ▼        | -17.6%   | -3              |
|          | Bond Forfeiture       | BF   | 0       | ▼        | -100.0%  | -1              |
|          | Protective Order      | PO   | 11      | <b>A</b> | _        | +1              |
|          | Impoundment           | IM   | 1       | <b>A</b> | -        | +1              |
| Civii    | Zoning Violation      | ZO   | 5       | <b>A</b> | -        | +5              |
| Civil    | Admin License         | AL   | 7       |          | -56.3%   | -9              |
|