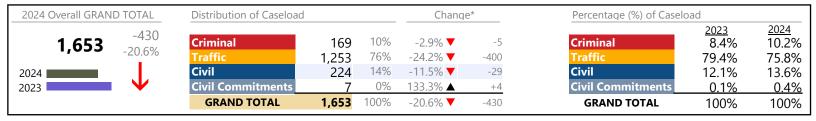

+131                   |
| General Civil                 | 164     | <b>A</b> | +51.9%   | +56                    |
| Garnishment                   | 71      | <b>A</b> | +22.4%   | +13                    |
| Felony                        | 55      | ▼        | -24.7%   | -18                    |
| Category                      | Summary | Change   | % Change | <b>Absolute Change</b> |
|                               |         |          |          |                        |

<sup>\*</sup> Compared to same time period as previous year 6/13/2024 2:02:52PM

January 2024 thru May 2024 Dispositions (Compared to January 2023 thru May 2023)

**Buckingham**District: 10 FIPS: 029

Charlotte

January 2024 thru May 2024 Dispositions (Compared to January 2023 thru May 2023)

District: 10 FIPS: 037



## **Dispositions by Division & Code**

| Division    | Case Type Description        | Code | Summary | Change            | % Change | Absolute Change |
|-------------|------------------------------|------|---------|-------------------|----------|-----------------|
| Criminal    | Misdemeanor                  | M    | 107     | <b>A</b>          | +2.9%    | +3              |
| Criminal    | Felony                       | F    | 46      | <b>A</b>          | +91.7%   | +22             |
|             | Show Cause                   | SC   | 10      | ▼                 | -16.7%   | -2              |
|             | Capias                       | CA   | 4       | ▼                 | -87.9%   | -29             |
|             | Civil Violation              | CV   | 2       | <b>A</b>