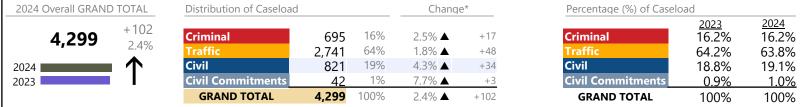

| Protective Orders          | 11      | <b>A</b> | -8.3%    | -1              |
| 1,329 -12.1%                                                                                                                                                                                                                                                                                                                                                                 | GRAND TOTAL                | 1,329   | ▼        | -12.1%   | -183            |

January 2024 thru May 2024 Dispositions (Compared to January 2023 thru May 2023)

**Halifax** District: 10 FIPS: 083

2024



#### **Dispositions by Division & Code**

| Division    | Case Type Description                       | Code | Summary | Change   | % Change | Absolute Change |
|-------------|---------------------------------------------|------|---------|----------|----------|-----------------|
| Crimainal   | Misdemeanor                                 | M    | 387     | <b>A</b> | +12.2%   | +42             |
| Criminal    | Felony                                      | F    | 163     | <b>A</b> | +8.7%    | +13             |
|             | Capias                                      | CA   | 68      | ▼        | -20.0%   | -17             |
|             | Show Cause                                  | SC   | 52      | ▼        | -23.5%   | -16             |
|             | Civil Violation