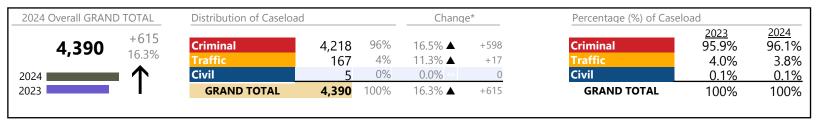

Virginia

January 2024 thru May 2024 Dispositions (Compared to January 2023 thru May 2023)

| 2024 Overall GRAND | TOTAL  | Distribution of Caseloa  | d       |      | Change* |         | Percentage (%) of Caseload |                      |               |
|--------------------|--------|--------------------------|---------|------|---------|---------|----------------------------|----------------------|---------------|
| 991,523            | 74,575 | Criminal                 | 135,257 | 14%  | 9.0% ▲  | +11,140 | Criminal                   | <u>2023</u><br>13.5% | 2024<br>13.6% |
| 331,323            | 8.1%   | Traffic                  | 564,879 | 57%  | 9.0% ▲  | +46,749 | Traffic                    | 56.5%                | 57.0%         |
| 2024               | □ 个    | Civil                    | 270,117 | 27%  | 6.0% ▲  | +15,370 | Civil                      | 27.8%                | 27.2%         |
| 2023               |        | <b>Civil Commitments</b> | 21,270  | 2%   | 6.6% ▲  | +1,316  | <b>Civil Commitments</b>   | 2.2%                 | 2.1%          |
|                    |        | GRAND TOTAL              | 991,523 | 100% | 8.1% ▲  | +74,575 | GRAND TOTAL                | 100%                 | 100%          |