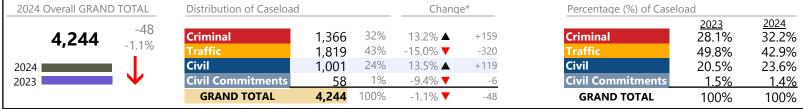

23 thru May 2023) |       |          | District: 29 | FIPS: 167 |  |
|----------------------------------------------------------------------------------|-------|----------|--------------|-----------|--|
| Other                                                                            | 955   | <b>A</b> | -1.4%        | -14       |  |
| Protective Orders                                                                | 30    | ▼        | +3.4%        | +1        |  |
| GRAND TOTAL                                                                      | 2,900 | ▼        | -0.8%        | -22       |  |

Russell

**CPSS - GCMS CASELOAD STATISTICS OF THE GENERAL DISTRICT COURTS** 

Tazewell

January 2024 thru May 2024 Dispositions (Compared to January 2023 thru May 2023)

District: 29 FIPS: 185



### **Dispositions by Division & Code**

| % Change<br>+20.5%<br>+9.0%<br>-7.2%<br>+16.3%<br>-30.8%<br>-16.3%<br>-9.6%<br>-22.6%<br>+85.7%<br>+100.0% | Absolute Change  +144 +25 -11 +8 -8 +1 +159 -275 -39 -7                                                                                                       |
|------------------------------------------------------------------------------------------------------------|---------------------------------------------------------------------------------------------------------------------------------------------------------------|
| +9.0% -7.2% +16.3% -30.8%  -13.2% -16.3% -9.6% -22.6% +85.7%                                               | +25<br>-11<br>+8<br>-8<br>+1<br><b>+159</b><br>-275<br>-39