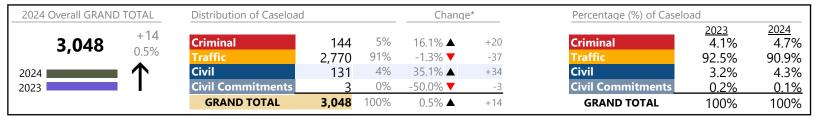

b> | +125.0%  | +5              |
| Landlord /Tenant              | 161     | ▼        | +8.8%    | +13             |
|                               |         |          |          |                 |

<sup>\*</sup> Compared to same time period as previous year 6/13/2024 2:02:52PM

January 2024 thru May 2024 Dispositions (Compared to January 2023 thru May 2023)

Winchester
District: 26 FIPS: 840

| Misdemeanor       | 1,176 | <b>A</b> | +21.9% | +211 |
|-------------------|-------|----------|--------|------|
| Other             | 604   | <b>A</b> | +13.3% | +71  |
| Protective Orders | 38    | <b>A</b> | +22.6% | +7   |
| GRAND TOTAL       | 4,927 | <b>A</b> | 10.1%  | +453 |

January 2024 thru May 2024 Dispositions (Compared to January 2023 thru May 2023)

Bland

District: 27 FIPS: 021



#### **Dispositions by Division & Code**

| Division   | Case Type Description        | Code | Summary | Change            | % Change | Absolute Change |
|------------|------------------------------|------|---------|-------------------|----------|-----------------|
| Criminal   | Misdemeanor                  | M    | 59      | <b>A</b>          | +3.5%    | +2              |
| Criminal   | Felony                       | F    | 57      | ▼                 | -1.7%    | -1              |
|            | Show Cause                   | SC   | 17      | <b>A</b>          | +183.3%  | +11             |
|            | Capias                       | CA   | 8       | <b>A</b>          | +300.0%  | +6              |
|            | Civil Violation              | CV   | 3       | <b>A</b>          | +