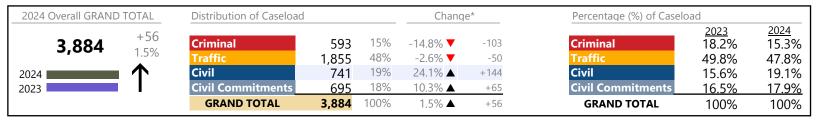

991,523

Chesapeake
District: 1 FIPS: 550

January 2024 thru May 2024 Dispositions (Compared to January 2023 thru May 2023)

2024 Overall GRAND TOTAL Distribution of Caseload Change\* Percentage (%) of Caseload 2024 13.1% 2023 12.9% +1,827 13% Criminal 10.3% 🔺 +272 Criminal 2,905 22,251 8.9% 7,392 33% 22.8% 🔺 +1,372 29.5% 33.2% Civil Civil 52% 11,547 1.9% ▲ +215 55.5% 51.9% 2024 **Civil Commitments** 2% -7.3% **▼** 2023 407 -32 **Civil Commitments** 2.1% 1.8% **GRAND TOTAL** 22,251 100% +1,827 8.9% ▲ **GRAND TOTAL** 100% 100%