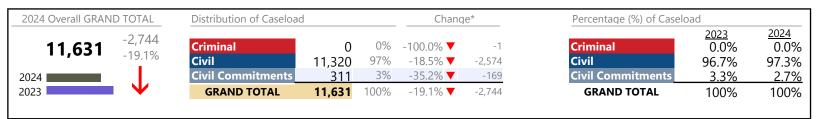

| 89      | ▼        | -27.0%   | -33                    |
| General Civil              | 119     | ▼        | +50.6%   | +40                    |
| Infraction/Civil Violation | 5,052   | <b>A</b> | +28.4%   | +1,117                 |
| Landlord /Tenant           | 22      | <b>A</b> | -29.0%   | -9                     |
| Misdemeanor                | 1,334   | ▼        | -20.4%   | -341                   |
| Other                      | 77      | <b>A</b> | -22.2%   | -22                    |
| Protective Orders          | 3       | <b>A</b> | -40.0%   | -2                     |
| GRAND TOTAL                | 6,736   | <b>A</b> | 11.6%    | +701                   |

Newport News-Civil
District: 7 FIPS: 703

January 2024 thru May 2024 Dispositions (Compared to January 2023 thru May 2023)



### **Dispositions by Division & Code**

| Division    | Case Type Description        | Code | Summary | Change   | % Change | Absolute Change |
|-------------|------------------------------|------|---------|----------|----------|-----------------|
| Criminal    | Show Cause                   | SC   | 0       | ▼        | -100.0%  |                 |
| Criminal    | Total                        |      | 0       | ▼        | -100.0%  | -1              |
| Civil       | Unlawful Detainer            | UD   | 4,665   | <b>A</b> | +7.8%    | +338            |
| Civii       | Warrant in Debt              | WD   | 2,916   | <b>A</b> | +19.7%   | +480            |
|             | Garnishment                  | GA   | 2,580   | ▼        | -53.5%   | -2,968          |
|             | Other