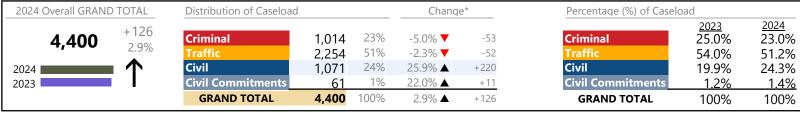

|
| Infraction/Civil Violation | 3,045   | <b>A</b> | +61.6%   | +1,161                 |
| Landlord /Tenant           | 84      | <b>A</b> | -1.2%    | -1                     |
| Misdemeanor                | 1,140   | ▼        | +0.9%    | +10                    |
| Other                      | 277     | <b>A</b> | +6.5%    | +17                    |
|                            |         |          |          |                        |

January 2024 thru May 2024 Dispositions (Compared to January 2023 thru May 2023)

**Shenandoah**District: 26 FIPS: 171

 Protective Orders
 13
 ▼
 -38.1%
 -38.1%

 GRAND TOTAL
 5,325
 ▲
 28.3%
 +1,176

Warren

January 2024 thru May 2024 Dispositions (Compared to January 2023 thru May 2023)

District: 26 FIPS: 187 2024 23.0% 2023 25.0%



## **Dispositions by Division & Code**

| Division    | Case Type Description        | Code   | <u> </u> | Cl                | 0/ 6             | Alexal to Chance |
|-------------|------------------------------|--------|----------|-------------------|------------------|------------------|
|             |                              |        | Summary  | Change            | % Change         | Absolute Change  |
| Criminal    | Misdemeanor                  | M<br>F | 563      | ↔                 | 2 50/            | -                |
|             | Felony                       | CA     | 271      | <b>*</b>          | -2.5%<br>-11.8%  | -7<br>-11        |
|             | Capias<br>Show Cause         | SC     | 82<br>70 | <b>▼</b>          | -11.0%<br>-32.7% | -34              |
|