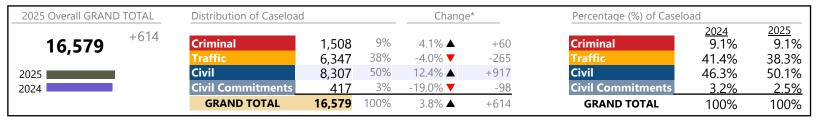

| 2025 Overall GRAND TOTAL | Distribution of Caseload |       |      | Chang           | e*     | Percentage (%) of Caselo | oad                  |              |
|--------------------------|--------------------------|-------|------|-----------------|--------|--------------------------|----------------------|--------------|
| <b>9.843</b> +1,790      | Criminal                 | 938   | 10%  | -12.0% <b>▼</b> | -128   | Criminal                 | <u>2024</u><br>13.2% | 2025<br>9.5% |
|                          | Traffic                  | 3,905 | 40%  | 38.4% ▲         | +1,083 | Traffic                  | 35.0%                | 39.7%        |
| 2025                     | Civil                    | 4,834 | 49%  | 20.4% ▲         | +818   | Civil                    | 49.9%                | 49.1%        |
| 2024                     | <b>Civil Commitments</b> | 166   | 2%   | 11.4% ▲         | +17    | <b>Civil Commitments</b> | 1.9%                 | 1.7%         |
|                          | GRAND TOTAL              | 9,843 | 100% | 22.2% ▲         | +1,790 | GRAND TOTAL              | 100%                 | 100%         |