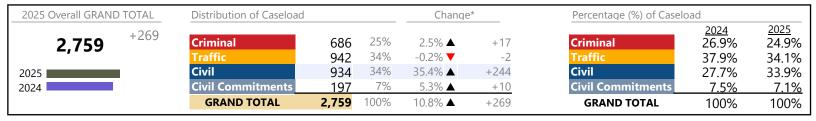

%    | -24                    |
| Landlord /Tenant           | 5       | $\Leftrightarrow$ |          | 0                      |
| Misdemeanor                | 125     | ▼                 | -8.1%    | -11                    |
| Other                      | 20      | <b>A</b>          | +66.7%   | +8                     |
| Protective Orders          | 9       | _                 |          | 0                      |
| GRAND TOTAL                | 497     | ▼                 | -3.9%    | -20                    |

<sup>\*</sup> Compared to same time period as previous year

<sup>\*\*</sup> Case Type Categories are defined in the 2017 Virginia Judicial Workload Assessment

Danville

January 2025 thru February 2025 Filings (Compared to January 2024 thru February 2024)

District: 22 FIPS: 590



### Filings by Division & Code

| Division    | Case Type Description        | Code | Summary | Change            | % Change | Absolute Change |
|-------------|------------------------------|------|---------|-------------------|----------|-----------------|
| Cuincinal   | Misdemeanor                  | M    | 424     | <b>A</b>          | +9.3%    | +36             |
| Criminal    | Felony                       | F    | 166     | ▼                 | -19.0%   | -39             |
|             | Capias                       | CA   | 71      | <b>A</b>          | +9.2%    | +6              |
|             | Show Cause                   | SC   | 16      | <b>A</b>          | +220.0%  | +11             |
|             | Civil Violation              | CV   | 6       | <b>A</b>          | +20.