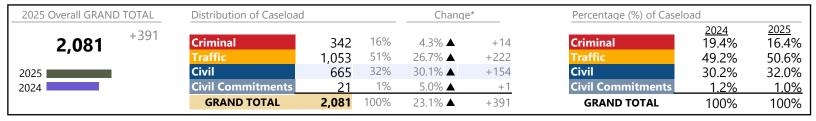

| 2025 Overall GRAND TOTAL | Distribution of Caseload |       |      | Chang           | e*     | Percentage (%) of Caselo | oad                  |              |
|--------------------------|--------------------------|-------|------|-----------------|--------|--------------------------|----------------------|--------------|
| <b>9.843</b> +1,790      | Criminal                 | 938   | 10%  | -12.0% <b>▼</b> | -128   | Criminal                 | <u>2024</u><br>13.2% | 2025<br>9.5% |
|                          | Traffic                  | 3,905 | 40%  | 38.4% ▲         | +1,083 | Traffic                  | 35.0%                | 39.7%        |
| 2025                     | Civil                    | 4,834 | 49%  | 20.4% ▲         | +818   | Civil                    | 49.9%                | 49.1%        |
| 2024                     | <b>Civil Commitments</b> | 166   | 2%   | 11.4% ▲         | +17    | <b>Civil Commitments</b> | 1.9%                 | 1.7%         |
|                          | GRAND TOTAL              | 9,843 | 100% | 22.2% ▲         | +1,790 | GRAND TOTAL              | 100%                 | 100%         |