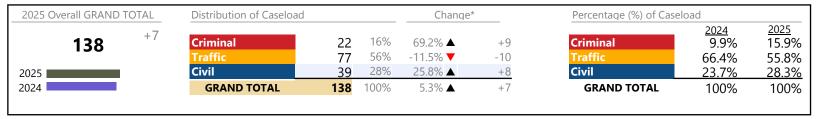

ction/Civil Violation | 149     | <b>A</b> | +210.4%  | +101                   |
| Landlord /Tenant           | 5       | ▼        | -61.5%   | -8                     |
| Misdemeanor                | 59      | <b>A</b> | +78.8%   | +26                    |
| Other                      | 18      | <b>_</b> | -41.9%   | -13                    |
| Protective Orders          | 0       | ▼        | -100.0%  | -3                     |
| GRAND TOTAL                | 311     | <b>A</b> | 80.8%    | +139                   |

<sup>\*</sup> Compared to same time period as previous year

<sup>\*\*</sup> Case Type Categories are defined in the 2017 Virginia Judicial Workload Assessment

January 2025 thru February 2025 Filings (Compared to January 2024 thru February 2024)

Craig
District: 25 FIPS: 045



## Filings by Division & Code

| Division | Case Type Description        | Code | Summary | Change            | % Change | Absolute Change |
|----------|------------------------------|------|---------|-------------------|----------|-----------------|
| Criminal | Misdemeanor                  | M    | 15      | <b>A</b>          | +50.0%   | +5              |
| Criminai | Felony                       | F    | 3       | <b>A</b>          | +50.0%   | +1              |
|          | Civil Violation              | CV   | 2       | <b>A</b>          | -        | +2              |
|          | Capias                       | CA   | 1       | <b>A</b>          | -        | +1              |
|          | Show Cause                   | SC   | 1       | $\leftrightarrow$ |          | -