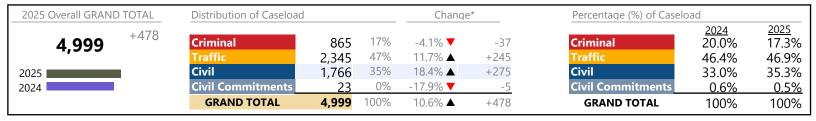

220     | ▼        | -13.4%   | -34             |
| Misdemeanor                | 934     | <b>A</b> | +13.5%   | +111            |
| Other                      | 213     | <b>_</b> | -14.5%   | -36             |
| Protective Orders          | 52      | <b>A</b> | +23.8%   | +10             |

<sup>\*</sup> Compared to same time period as previous year

<sup>\*\*</sup> Case Type Categories are defined in the 2017 Virginia Judicial Workload Assessment

**Spotsylvania**District: 15 FIPS: 177

January 2025 thru February 2025 Filings (Compared to January 2024 thru February 2024)

 GRAND TOTAL
 4,649
 ▲ 10.9%
 +456

<sup>\*</sup> Compared to same time period as previous year

Stafford

January 2025 thru February 2025 Filings (Compared to January 2024 thru February 2024)

District: 15 FIPS: 179



#### Filings by Division & Code

| Division    | Case Type Description        | Code | Summary | Change            | % Change | Absolute Change |
|-------------|------------------------------|------|---------|-------------------|----------|-----------------|
| Cuincinal   | Misdemeanor                  | M    | 520     | <b>A</b>          | +5.1%    | +25             |
| Criminal    | Felony                       | F    | 216     |                   | -22.6%   | -63             |
|             | Capias                       | CA   | 82      | <b>V</b>          | -10.9%   | -10             |
|             | Civil Violation              | CV   | 30      | <b>A</b>          | +100.0%  | +15             |
|             | Show Cause                   | SC   | 17      | ▼                 | -19