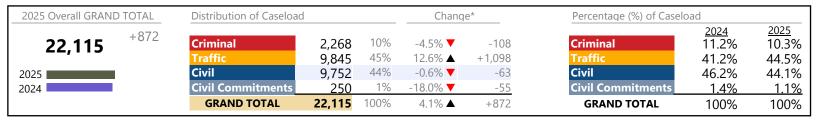

Virginia

January 2025 thru February 2025 Filings (Compared to January 2024 thru February 2024)

| 2025 Overall GRAND TOTAL | Distribution of Caseloa  | ad      |      | Chanc          | ge*     | Percentage (%) of Caselo | ad                   |               |
|--------------------------|--------------------------|---------|------|----------------|---------|--------------------------|----------------------|---------------|
| <b>393,543</b> +8,019    | Criminal                 | 48,439  | 12%  | -8.3% ▼        | -4,369  | Criminal                 | <u>2024</u><br>13.7% | 2025<br>12.3% |
| 333,343                  | Traffic                  | 220,367 | 56%  | 0.4% ▲         | +946    | Traffic                  | 56.9%                | 56.0%         |
| 2025                     | Civil                    | 117,002 | 30%  | 11.4% ▲        | +11,933 | Civil                    | 27.3%                | 29.7%         |
| 2024                     | <b>Civil Commitments</b> | 7,735   | 2%   | -6.0% <b>▼</b> | -491    | <b>Civil Commitments</b> | 2.1%                 | 2.0%          |
|                          | GRAND TOTAL              | 393,543 | 100% | 2.1% ▲         | +8,019  | GRAND TOTAL              | 100%                 | 100%          |

# Filings by Division & Code

| Division    | Case Type Description            | Code | Summary | Change            | % Change | Absolute Chang |
|-------------|----------------------------------|------|---------|-------------------|----------|----------------|
| Criminal    | Misdemeanor                      | M    | 27,711  | <b>V</b>          | -8.6%    | -2,60          |
|             | Felony                           | F    | 13,065  | ▼                 | -10.4%   | -1,52          |
|             | Capias                           | CA   | 4,127   | ▼                 | -7.3%    | -32            |
|             | Show Cause                       | SC   | 2,333   | <b>A</b>          | +6.4%    | +14            |
|             | Civil Violation                  | CV   | 1,165   | ▼                 | -4.1%    | -5             |
|             | Restricted Operators License     | RL   | 22      | <b>A</b>          | +46.7%   | +              |
|             | Motion                           | MO   | 16      |                   | -50.0%   | -1             |
|             | Total                            |      | 48,439  | ▼                 | -8.3%    | -4,369         |
| Traffic     | Infraction                       | I    | 172,782 | <b>A</b>          | +0.4%    | +68            |
|             | Misdemeanor                      | M    | 42,904  | <b>A</b>          | +1.8%    | +74            |
|             | Capias                           | CA   | 1,407   | ▼                 | -13.7%   | -22            |
|             | Show Cause                       | SC   | 1,089   | ▼                 | -7.2%    | -8             |
|             | Civil Violation                  | CV   | 833     | <b>A</b>          | +8.3%    | +64            |
|             | Felony                           | F    | 665     | ▼                 | -8.3%    | -60            |
|             | Other                            | 0    | 617     | ▼                 | -10.2%   | -70            |
|             | Motion                           | MO   | 48      | ▼                 | -37.7%   | -29            |
|             | Restricted Operators License     | RL   | 22      | ▼                 | -79.2%   | -84            |
|             | Total                            | -    | 220,367 | <b>A</b>          | 0.4%     | +946           |
| Civil       | Warrant in Debt                  | WD   | 49,369  | <b>A</b>          | +40.7%   | +14,285        |
|             | Garnishment                      | GA   | 31,839  | <b>A</b>          | +10.2%   | +2,950         |
|             | Unlawful Detainer                | UD   | 21,077  | ▼                 | -16.2%   | -4,07          |
|             | Other                            | OT   | 2,913   | ▼                 | -7.8%    | -24            |
|             | Admin License                    | AL   | 1,920   | ▼                 | -9.0%    | -18            |
|             | Preliminary Protective Order     | PP   | 1,823   | ▼                 | -6.0%    | -11            |
|             | Protective Order                 | PO   | 1,420   | <b>A</b>          | +0.8%    | +1             |
|             | Show Cause                       | SC   | 1,242   | <b>A</b>          | +8.8%    | +100           |
|             | Detinue                          | DT   | 1,045   | ▼                 | -16.9%   | -212           |
|             | Interrogatory                    | IN   | 899     | ▼                 | -1.7%    | -16            |
|             | Abstract                         | AJ   | 732     | ▼                 | -18.9%   | -17            |
|             | Motion for Judgment              | MJ   | 720     | · <b>▼</b>        | -27.3%   | -27(           |
|             | Impoundment                      | IM   | 627     | · ·               | -9.8%    | -68            |
|             | Bond Forfeiture                  | BF   | 563     | · ·               | -16.5%   | -11            |
|             | Zoning Violation                 | ZO   | 270     | <u> </u>          | +6.3%    | +16            |
|             | Tenants Assertion                | TA   |         |                   | +39.7%   | +56            |
|             |                                  | OC   | 197     | _                 | +10.0%   | +1(            |
|             | Overweight                       |      | 110     | _                 |          |                |
|             | Counter Claim                    | CC   | 90      | <b>V</b>          | -31.3%   | -41            |
|             | Capias                           | CA   | 48      | <b>A</b>          | +4.3%    | +2             |
|             | Motor Carrier                    | MC   | 31      |                   | +158.3%  | +19            |
|             | Petition-Restore Arms            | PR   | 28      | •                 | -28.2%   | -1             |
|             | Interrogatory-Not                | IC   | 21      | <b>A</b>          | +250.0%  | +15            |
|             | Third Party Claim                | TH   | 9       | <b>A</b>          | +50.0%   | +3             |
|             | Restricted Operators License     | RL   | 6       | ▼                 | -25.0%   | -2             |
|             | Emergency Substantial Risk Order | SR   | 1       | $\Leftrightarrow$ |          |                |
|             | Mechanic's Lien                  | ML   | 1       | $\Leftrightarrow$ |          |                |
|             | Petition to Require Blood Test   | BT   | 1       | ▼                 | -50.0%   | -              |
|             | Cross Claim                      | CR   | 0       | ▼                 | -100.0%  | -3             |
|             | Detinue Seizure                  | DZ   | 0       | ▼                 | -100.0%  | -2             |
|             | Distress Seizure                 | DS   | 0       | ▼                 | -100.0%  | -1             |
|             | Total                            |      | 117,002 | <b>A</b>          | 11.4%    | +11,933        |
| vil Commite | Mental Commitment                | MC   | 3,441   | ▼                 | -2.0%    | -              |

<sup>\*</sup> Compared to same time period as previous year

The data reported reflect the case management system. The case types reported may not necessitate judicial involvement.

<sup>\*\*</sup> Case Type Categories are defined in the 2017 Virginia Judicial Workload Assessment

Virginia

January 2025 thru February 2025 Filings (Compared to January 2024 thru February 2024)

|             |                                             |    | 6       | Classic  | 0/ 61    | Alexal to Classes |
|-------------|---------------------------------------------|----|---------|----------|----------|-------------------|
|             |                                             |    | Summary | Change   | % Change | Absolute Change   |
| Civil       | Temporary Detention Order                   | TD | 2,370   | ▼        | -11.6%   | -310              |
| Commitments | Emergency Custody Order                     | EC | 1,086   | ▼        | -8.6%    | -102              |
| Commitments | Other                                       | OT | 705     | ▼        | -1.7%    | -12               |
|             | Medical Emergency Temporary Detention Order | MT | 77      | <b>A</b> | +8.5%    | +6                |
|             | Petition                                    | PT | 53      | ▼        | -11.7%   | -7                |
|             | Medical Emergency Custody Order             | ME | 3       | <b>A</b> | -        | +3                |
|             | Total                                       |    | 7,735   | •        | -6.0%    | -491              |
|             | GRAND TOTAL                                 |    | 393,543 | <b>A</b> | 2.1%     | +8,019            |
|             |                                             |    |         |          |          |                   |

| Category                      | Summary | Change            | % Change | <b>Absolute Change</b> |
|-------------------------------|---------|-------------------|----------|------------------------|
| Felony                        | 13,730  | ▼                 | -10.3%   | -1,580                 |
| Garnishment                   | 32,738  | <b>A</b>          | +9.8%    | +2,934                 |
| General Civil                 | 51,638  | ▼                 | +36.1%   | +13,688                |
| Infraction/Civil Violation    | 175,538 | <b>A</b>          | +0.4%    | +662                   |
| Involuntary Civil Commitments | 758     | ▼                 | -2.4%    | -19                    |
| Landlord /Tenant              | 21,274  | <b>A</b>          | -15.9%   | -4,017                 |
| Misdemeanor                   | 70,935  | ▼                 | -2.6%    | -1,922                 |
| New to Workload Study         | 1       | $\Leftrightarrow$ |          | 0                      |
| Other                         | 23,688  | <b>A</b>          | -6.4%    | -1,622                 |
| Protective Orders             | 3,243   | ▼                 | -3.1%    | -105                   |
| GRAND TOTAL                   | 393,543 | <b>A</b>          | 2.1%     | +8,019                 |