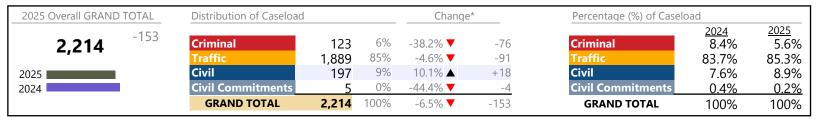

Virginia

January 2025 thru February 2025 Filings (Compared to January 2024 thru February 2024)

| 2025 Overall GRAND TOTAL | Distribution of Caseloa  | ad      |      | Chanc          | ge*     | Percentage (%) of Caselo | ad                   |               |
|--------------------------|--------------------------|---------|------|----------------|---------|--------------------------|----------------------|---------------|
| <b>393,543</b> +8,019    | Criminal                 | 48,439  | 12%  | -8.3% ▼        | -4,369  | Criminal                 | <u>2024</u><br>13.7% | 2025<br>12.3% |
| 333,343                  | Traffic                  | 220,367 | 56%  | 0.4% ▲         | +946    | Traffic                  | 56.9%                | 56.0%         |
| 2025                     | Civil                    | 117,002 | 30%  | 11.4% ▲        | +11,933 | Civil                    | 27.3%                | 29.7%         |
| 2024                     | <b>Civil Commitments</b> | 7,735   | 2%   | -6.0% <b>▼</b> | -491    | <b>Civil Commitments</b> | 2.1%                 | 2.0%          |
|                          | GRAND TOTAL              | 393,543 | 100% | 2.1% ▲         | +8,019  | GRAND TOTAL              | 100%                 | 100%          |