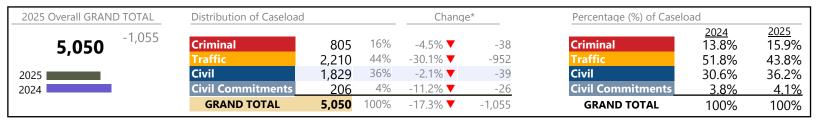

|
| Misdemeanor                | 249     | ▼        | -12.6%   | -36             |
| Other                      | 53      | <b>A</b> | -26.4%   | -19             |
| Protective Orders          | 7       | ▼        | -12.5%   | -1              |
| GRAND TOTAL                | 1,752   | ▼        | -17.9%   | -381            |

<sup>\*</sup> Compared to same time period as previous year

<sup>\*\*</sup> Case Type Categories are defined in the 2017 Virginia Judicial Workload Assessment

**Pittsylvania**District: 22 FIPS: 143

January 2025 thru February 2025 Filings (Compared to January 2024 thru February 2024)

<sup>\*</sup> Compared to same time period as previous year

Roanoke

January 2025 thru February 2025 Filings (Compared to January 2024 thru February 2024)

District: 23 FIPS: 770



### Filings by Division & Code

| Division    | Case Type Description                       | Code | Summary | Change                                | % Change | Absolute Change |
|-------------|---------------------------------------------|------|---------|---------------------------------------|----------|-----------------|
| Cuinninal   | Misdemeanor                                 | M    | 543     | ▼                                     | -7.8%    | -46             |
| Criminal    | Felony                                      | F    | 203     | · <b>▼</b>                            | -3.8%    | -8              |
| ,           | Show Cause                                  | SC   | 33      | <b>A</b>                              | +83.3%   | +15             |
|             | Capias