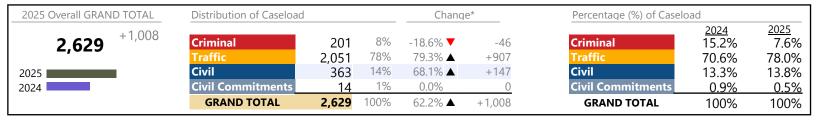

dlord /Tenant                 | 1,629   | ▼        | -19.0%   | -383            |
| Misdemeanor                      | 3,043   | ▼        | -7.1%    | -232            |
| New to Workload Study            | 0       | ▼        | -100.0%  | -1              |
| Other                            | 837     | <b>A</b> | -1.1%    | -9              |
| Protective Orders                | 133     | <b>A</b> | +0.8%    | +1              |
| GRAND TOTAL                      | 18,164  | ▼        | -0.2%    | -33             |

<sup>\*</sup> Compared to same time period as previous year

<sup>\*\*</sup> Case Type Categories are defined in the 2017 Virginia Judicial Workload Assessment

Caroline

January 2025 thru February 2025 Filings (Compared to January 2024 thru February 2024)

District: 15 FIPS: 033



### Filings by Division & Code

| Division                   | Case Type Description        | Code | Summary | Change            | % Change | Absolute Change |
|----------------------------|------------------------------|------|---------|-------------------|----------|-----------------|
| Criminal                   | Misdemeanor                  | M    | 126     | ▼                 | -20.8%   | -33             |
| Criminal                   | Felony                       | F    | 49      | ▼                 | -10.9%   | -6              |
|                            | Capias                       | CA   | 17      | ▼                 | -39.3%   | -11             |
|                            | Civil Violation              | CV   | 7       | <b>A</b>          | +133.3%  | +4