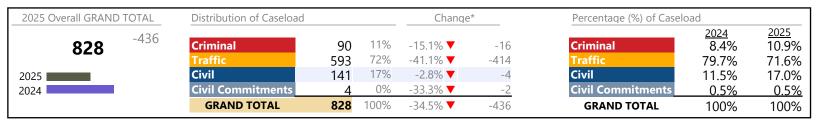

b> | +151.1%  | +142            |
| Infraction/Civil Violation | 1,694   | <b>A</b> | +90.1%   | +803            |
| Landlord /Tenant           | 10      | ▼        | -33.3%   | -5              |
| Misdemeanor                | 469     | <b>A</b> | +19.9%   | +78             |
| Other                      | 81      | <b>A</b> | -11.0%   | -10             |
| Protective Orders          | 14      | <b>A</b> | +27.3%   | +3              |
| GRAND TOTAL                | 2,629   | <b>A</b> | 62.2%    | +1,008          |

<sup>\*</sup> Compared to same time period as previous year

<sup>\*\*</sup> Case Type Categories are defined in the 2017 Virginia Judicial Workload Assessment

January 2025 thru February 2025 Filings (Compared to January 2024 thru February 2024)

Essex

District: 15 FIPS: 057



### Filings by Division & Code

| Division    | Case Type Description                       | Code | Summary | Change            | % Change  | Absolute Change |
|-------------|---------------------------------------------|------|---------|-------------------|-----------|-----------------|
| Criminal    | Misdemeanor                                 | M    | 64      | ▼                 | -25.6%    | -22             |
| Criminai    | Capias                                      | CA   | 14      |                   | +1,300.0% | +13             |
|             | Felony                                      | F    | 7       | ▼                 | -53.3%    | -8              |
|             | Show Cause                                  | SC   | 3       | <b>A</b>          | -         | +3