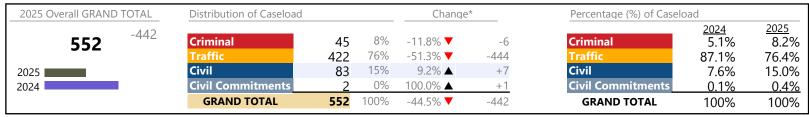

GCMS CASELOAD STATISTICS OF THE GENERAL DISTRICT COURTS                        |
|---------------------------------------------------------------------------------------|
| January 2025 thru February 2025 Filings (Compared to January 2024 thru February 2024) |

Winchester
District: 26 FIPS: 840

| GRAND TOTAL       | 1,817 | ▼ | -8.0%  | -157 |
|-------------------|-------|---|--------|------|
| Protective Orders | 5     | ▼ | -70.6% | -12  |
| Other             | 181   | ▼ | -10.8% | -22  |

<sup>\*</sup> Compared to same time period as previous year

<sup>\*\*</sup> Case Type Categories are defined in the 2017 Virginia Judicial Workload Assessment

January 2025 thru February 2025 Filings (Compared to January 2024 thru February 2024)

Bland
District: 27 FIPS: 021

District: 27 FIPS: 021



#### Filings by Division & Code

| Case Type Description     | Code                                                                                                                                                                                                                                                                                                                                        | Summary