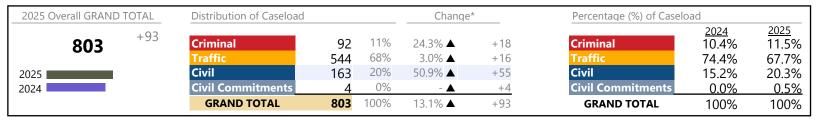

| 407     | <b>A</b>          | +31.3%   | +97             |
| Landlord /Tenant           | 0       | ▼                 | -100.0%  | -4              |
| Misdemeanor                | 133     | <b>A</b>          | +82.2%   | +60             |
| Other                      | 21      | <b>A</b>          | +250.0%  | +15             |
| Protective Orders          | 2       | $\leftrightarrow$ |          | 0               |
| GRAND TOTAL                | 635     | <b>A</b>          | 46.7%    | +202            |

<sup>\*</sup> Compared to same time period as previous year

<sup>\*\*</sup> Case Type Categories are defined in the 2017 Virginia Judicial Workload Assessment

January 2025 thru February 2025 Filings (Compared to January 2024 thru February 2024)

**King William**District: 9 FIPS: 101



#### Filings by Division & Code

| Division    | Case Type Description        | Code | Summary | Change   | % Change | Absolute Change |
|-------------|------------------------------|------|---------|----------|----------|-----------------|
| Criminal    | Misdemeanor                  | M    | 64      | <b>A</b> | +20.8%   | +11             |
| Criminal    | Felony                       | F    | 16      | <b>A</b> | +45.5%   | +5              |
|             | Show Cause                   | SC   | 5       | <b>A</b> | +150.0%  | +3              |
|             | Civil Violation              | CV   | 4       | <b>A</b> | +100.0%  | +2              |
|             | Capias                       | CA   | 3       | ▼        | -40.0%   | -2              |
|             | Restricted Operators