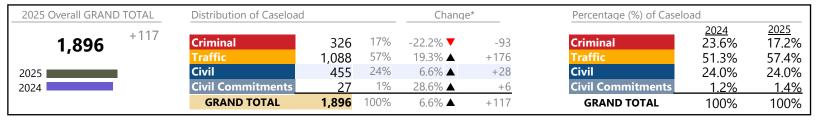

| 2025 Overall GRAND TOTAL | Distribution of Caseload |       |      | Chang           | e*     | Percentage (%) of Caselo | oad                  |              |
|--------------------------|--------------------------|-------|------|-----------------|--------|--------------------------|----------------------|--------------|
| <b>9.843</b> +1,790      | Criminal                 | 938   | 10%  | -12.0% <b>▼</b> | -128   | Criminal                 | <u>2024</u><br>13.2% | 2025<br>9.5% |
|                          | Traffic                  | 3,905 | 40%  | 38.4% ▲         | +1,083 | Traffic                  | 35.0%                | 39.7%        |
| 2025                     | Civil                    | 4,834 | 49%  | 20.4% ▲         | +818   | Civil                    | 49.9%                | 49.1%        |
| 2024                     | <b>Civil Commitments</b> | 166   | 2%   | 11.4% ▲         | +17    | <b>Civil Commitments</b> | 1.9%                 | 1.7%         |
|                          | GRAND TOTAL              | 9,843 | 100% | 22.2% ▲         | +1,790 | GRAND TOTAL              | 100%                 | 100%         |