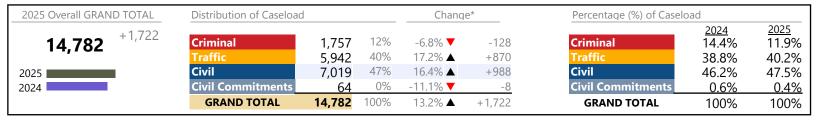

Virginia

January 2025 thru February 2025 Filings (Compared to January 2024 thru February 2024)

| 2025 Overall GRAND TOTAL | Distribution of Caseloa  | ad      |      | Chanc          | ge*     | Percentage (%) of Caselo | ad                   |               |
|--------------------------|--------------------------|---------|------|----------------|---------|--------------------------|----------------------|---------------|
| <b>393,543</b> +8,019    | Criminal                 | 48,439  | 12%  | -8.3% ▼        | -4,369  | Criminal                 | <u>2024</u><br>13.7% | 2025<br>12.3% |
| 333,343                  | Traffic                  | 220,367 | 56%  | 0.4% ▲         | +946    | Traffic                  | 56.9%                | 56.0%         |
| 2025                     | Civil                    | 117,002 | 30%  | 11.4% ▲        | +11,933 | Civil                    | 27.3%                | 29.7%         |
| 2024                     | <b>Civil Commitments</b> | 7,735   | 2%   | -6.0% <b>▼</b> | -491    | <b>Civil Commitments</b> | 2.1%                 | 2.0%          |
|                          | GRAND TOTAL              | 393,543 | 100% | 2.1% ▲         | +8,019  | GRAND TOTAL              | 100%                 | 100%          |