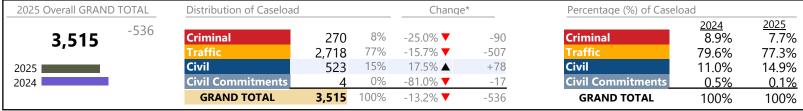

------------------|---------|----------|----------|------------------------|
| Infraction/Civil Violation | 581     | <b>A</b> | +0.2%    | +1                     |
| Misdemeanor                | 202     | ▼        | +12.2%   | +22                    |
| Other                      | 26      | <b>A</b> | +18.2%   | +4                     |
| Protective Orders          | 0       | ▼        | -100.0%  | -1                     |
| GRAND TOTAL                | 809     | <b>A</b> | 3.3%     | +26                    |

<sup>\*</sup> Compared to same time period as previous year

<sup>\*\*</sup> Case Type Categories are defined in the 2017 Virginia Judicial Workload Assessment

Fauquier

January 2025 thru February 2025 Filings (Compared to January 2024 thru February 2024)

District: 20 FIPS: 061



#### Filings by Division & Code

| Division  | Case Type Description        | Code | Summary | Change            | % Change | Absolute Change |
|-----------|------------------------------|------|---------|-------------------|----------|-----------------|
| Criminal  | Misdemeanor                  | M    | 142     | ▼                 | -33.6%   | -72             |
| Criminai  | Felony                       | F    | 49      | ▼                 | -41.7%   | -35             |
|           | Show Cause                   | SC   | 36      | <b>A</b>          | +38.5%   | +10             |
|           | Civil Violation              | CV   | 26      | <b>A</b>          | +36.8%   | + 7             |
|           | Capias                       | CA   | 17      | $\leftrightarrow$ |          | -