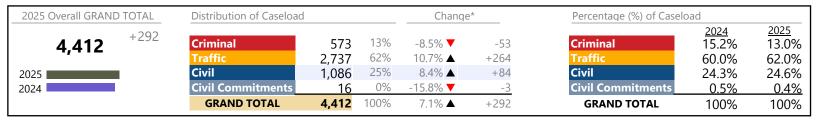

Virginia

January 2025 thru February 2025 Filings (Compared to January 2024 thru February 2024)

| 2025 Overall GRAND TOTAL | Distribution of Caseloa  | ad      |      | Chanc          | ge*     | Percentage (%) of Caselo | ad                   |               |
|--------------------------|--------------------------|---------|------|----------------|---------|--------------------------|----------------------|---------------|
| <b>393,543</b> +8,019    | Criminal                 | 48,439  | 12%  | -8.3% ▼        | -4,369  | Criminal                 | <u>2024</u><br>13.7% | 2025<br>12.3% |
| 333,343                  | Traffic                  | 220,367 | 56%  | 0.4% ▲         | +946    | Traffic                  | 56.9%                | 56.0%         |
| 2025                     | Civil                    | 117,002 | 30%  | 11.4% ▲        | +11,933 | Civil                    | 27.3%                | 29.7%         |
| 2024                     | <b>Civil Commitments</b> | 7,735   | 2%   | -6.0% <b>▼</b> | -491    | <b>Civil Commitments</b> | 2.1%                 | 2.0%          |
|                          | GRAND TOTAL              | 393,543 | 100% | 2.1% ▲         | +8,019  | GRAND TOTAL              | 100%                 | 100%          |