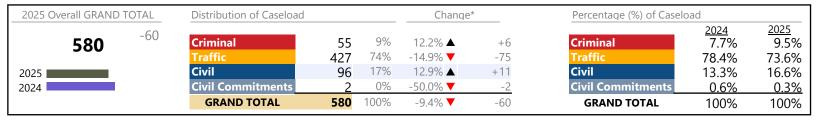

| 2025 Overall GRAND TOTAL | Distribution of Caseload |       |      | Chang           | e*     | Percentage (%) of Caselo | oad                  |              |
|--------------------------|--------------------------|-------|------|-----------------|--------|--------------------------|----------------------|--------------|
| <b>9.843</b> +1,790      | Criminal                 | 938   | 10%  | -12.0% <b>▼</b> | -128   | Criminal                 | <u>2024</u><br>13.2% | 2025<br>9.5% |
|                          | Traffic                  | 3,905 | 40%  | 38.4% ▲         | +1,083 | Traffic                  | 35.0%                | 39.7%        |
| 2025                     | Civil                    | 4,834 | 49%  | 20.4% ▲         | +818   | Civil                    | 49.9%                | 49.1%        |
| 2024                     | <b>Civil Commitments</b> | 166   | 2%   | 11.4% ▲         | +17    | <b>Civil Commitments</b> | 1.9%                 | 1.7%         |
|                          | GRAND TOTAL              | 9,843 | 100% | 22.2% ▲         | +1,790 | GRAND TOTAL              | 100%                 | 100%         |