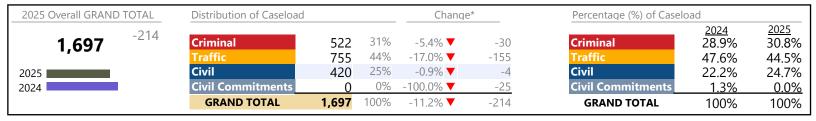

/b> | +100.0%  | +41             |
| Infraction/Civil Violation | 620     | <b>A</b> | -8.8%    | -60             |
| Landlord /Tenant           | 2       | ▼        | -66.7%   | -4              |
| Misdemeanor                | 273     | <b>A</b> | -17.3%   | -57             |
| Other                      | 48      | <b>A</b> | +41.2%   | +14             |
| Protective Orders          | 7       | ▼        | -30.0%   | -3              |
| GRAND TOTAL                | 1,128   | ▼        | -6.7%    | -81             |

<sup>\*</sup> Compared to same time period as previous year

<sup>\*\*</sup> Case Type Categories are defined in the 2017 Virginia Judicial Workload Assessment

January 2025 thru February 2025 Filings (Compared to January 2024 thru February 2024)

Wise

District: 30 FIPS: 195



#### Filings by Division & Code

| Division    | Case Type Description        | Code | Summary | Change            | % Change | Absolute Change |
|-------------|------------------------------|------|---------|-------------------|----------|-----------------|
| Criminal    | Misdemeanor                  | M    | 288     | ▼                 | -21.7%   | -80             |
| Criminai    | Felony                       | F    | 117     | <b>A</b>          | +60.3%   | +44             |
|             | Capias                       | CA   | 70      | <b>A</b>          | +14.8%   | +9              |
|             | Show Cause                   | SC   | 40      | ▼                 | -16.7%   | -8              |
|             | Civil Violation              | CV   | 7       | <b>A</b>          | +25