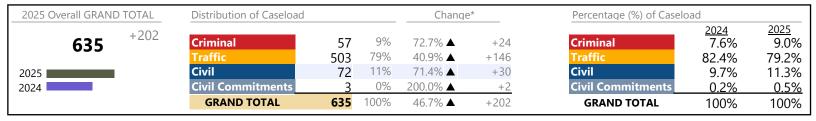

| 2025 Overall GRAND TOTAL | Distribution of Caseload |       |      | Chang           | e*     | Percentage (%) of Caselo | oad                  |              |
|--------------------------|--------------------------|-------|------|-----------------|--------|--------------------------|----------------------|--------------|
| <b>9.843</b> +1,790      | Criminal                 | 938   | 10%  | -12.0% <b>▼</b> | -128   | Criminal                 | <u>2024</u><br>13.2% | 2025<br>9.5% |
|                          | Traffic                  | 3,905 | 40%  | 38.4% ▲         | +1,083 | Traffic                  | 35.0%                | 39.7%        |
| 2025                     | Civil                    | 4,834 | 49%  | 20.4% ▲         | +818   | Civil                    | 49.9%                | 49.1%        |
| 2024                     | <b>Civil Commitments</b> | 166   | 2%   | 11.4% ▲         | +17    | <b>Civil Commitments</b> | 1.9%                 | 1.7%         |
|                          | GRAND TOTAL              | 9,843 | 100% | 22.2% ▲         | +1,790 | GRAND TOTAL              | 100%                 | 100%         |