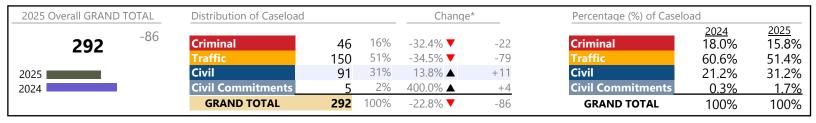

| 2025 Overall GRAND TOTAL | Distribution of Caseload |       |      | Chang           | e*     | Percentage (%) of Caselo | oad                  |              |
|--------------------------|--------------------------|-------|------|-----------------|--------|--------------------------|----------------------|--------------|
| <b>9.843</b> +1,790      | Criminal                 | 938   | 10%  | -12.0% <b>▼</b> | -128   | Criminal                 | <u>2024</u><br>13.2% | 2025<br>9.5% |
|                          | Traffic                  | 3,905 | 40%  | 38.4% ▲         | +1,083 | Traffic                  | 35.0%                | 39.7%        |
| 2025                     | Civil                    | 4,834 | 49%  | 20.4% ▲         | +818   | Civil                    | 49.9%                | 49.1%        |
| 2024                     | <b>Civil Commitments</b> | 166   | 2%   | 11.4% ▲         | +17    | <b>Civil Commitments</b> | 1.9%                 | 1.7%         |
|                          | GRAND TOTAL              | 9,843 | 100% | 22.2% ▲         | +1,790 | GRAND TOTAL              | 100%                 | 100%         |