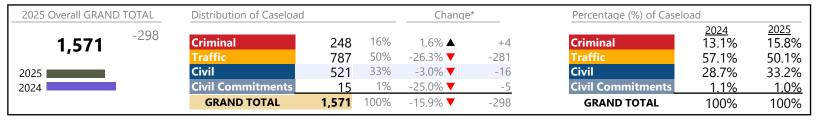

|

<sup>\*</sup> Compared to same time period as previous year

<sup>\*\*</sup> Case Type Categories are defined in the 2017 Virginia Judicial Workload Assessment

January 2025 thru February 2025 Filings (Compared to January 2024 thru February 2024)

**Bedford**District: 24 FIPS: 019

| Other             | 167   | <b>A</b> | -5.6%  | -10  |
|-------------------|-------|----------|--------|------|
| Protective Orders | 25    | ▼        | -37.5% | -15  |
| GRAND TOTAL       | 2,081 | <b>A</b> | 23.1%  | +391 |

<sup>\*</sup> Compared to same time period as previous year

<sup>\*\*</sup> Case Type Categories are defined in the 2017 Virginia Judicial Workload Assessment

Campbell

January 2025 thru February 2025 Filings (Compared to January 2024 thru February 2024)

District: 24 FIPS: 031



### Filings by Division & Code

|             | 1 & Code                                    |      |         |                   |          |                        |
|-------------|---------------------------------------------|------|---------|-------------------|----------|------------------------|
| Division    | Case Type Description                       | Code | Summary | Change            | % Change | <b>Absolute Change</b> |
| Criminal    | Misdemeanor                                 | M    | 148     | <b>A</b>          | +9.6%    | +13                    |
| Cilililiai  | Felony                                      | F    | 64      | ▼                 | -14.7%   | -11                    |
|             | Capias                                      | CA   | 15      | <b>A</b>