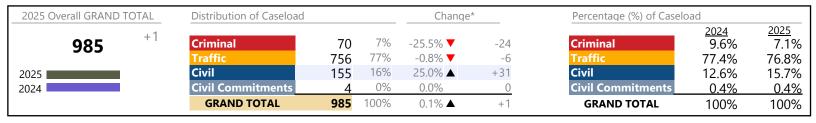

b>                                      | +50.0%   | +2              |
| 91      | ▼                                             | -38.5%   | -57             |
| 56      | <b>A</b>                                      | -11.1%   | -7              |
| 16      | <b>A</b>                                      | +166.7%  | +10             |
| 582     | ▼                                             | -13.1%   | -88             |
|         | 14<br>55<br>124<br>220<br>6<br>91<br>56<br>16 | 14       | 14              |

<sup>\*</sup> Compared to same time period as previous year

<sup>\*\*</sup> Case Type Categories are defined in the 2017 Virginia Judicial Workload Assessment

Goochland

January 2025 thru February 2025 Filings (Compared to January 2024 thru February 2024)

District: 16 FIPS: 075



# Filings by Division & Code

| Division    | Case Type Description        | Code | £       | Change            | 0/ Change | Absolute Change |
|-------------|------------------------------|------|---------|-------------------|-----------|-----------------|
| DIVISION    |                              |      | Summary | Change            | % Change  |                 |
| Criminal    | Misdemeanor                  | M    | 45      | ▼                 | -23.7%    | -14             |
|             | Show Cause                   | SC   | 10      | <b>A</b>          | +66.7%    | +4              |
|             | Felony                       | F    | 8       | ▼                 | -61.9%    | -13             |
|             | Capias                       | CA   | 7       | <b>A</b>          |