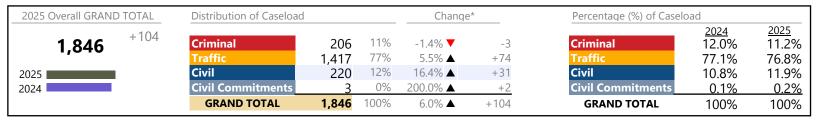

Virginia

January 2025 thru February 2025 Filings (Compared to January 2024 thru February 2024)

| 2025 Overall GRAND TOTAL | Distribution of Caseloa  | ad      |      | Chanc          | ge*     | Percentage (%) of Caselo | ad                   |               |
|--------------------------|--------------------------|---------|------|----------------|---------|--------------------------|----------------------|---------------|
| <b>393,543</b> +8,019    | Criminal                 | 48,439  | 12%  | -8.3% ▼        | -4,369  | Criminal                 | <u>2024</u><br>13.7% | 2025<br>12.3% |
| 333,343                  | Traffic                  | 220,367 | 56%  | 0.4% ▲         | +946    | Traffic                  | 56.9%                | 56.0%         |
| 2025                     | Civil                    | 117,002 | 30%  | 11.4% ▲        | +11,933 | Civil                    | 27.3%                | 29.7%         |
| 2024                     | <b>Civil Commitments</b> | 7,735   | 2%   | -6.0% <b>▼</b> | -491    | <b>Civil Commitments</b> | 2.1%                 | 2.0%          |
|                          | GRAND TOTAL              | 393,543 | 100% | 2.1% ▲         | +8,019  | GRAND TOTAL              | 100%                 | 100%          |