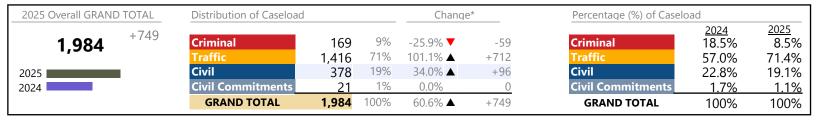

Virginia

January 2025 thru February 2025 Filings (Compared to January 2024 thru February 2024)

| 2025 Overall GRAND TOTAL | Distribution of Caseloa  | ad      |      | Chanc          | ge*     | Percentage (%) of Caselo | ad                   |               |
|--------------------------|--------------------------|---------|------|----------------|---------|--------------------------|----------------------|---------------|
| <b>393,543</b> +8,019    | Criminal                 | 48,439  | 12%  | -8.3% ▼        | -4,369  | Criminal                 | <u>2024</u><br>13.7% | 2025<br>12.3% |
| 333,343                  | Traffic                  | 220,367 | 56%  | 0.4% ▲         | +946    | Traffic                  | 56.9%                | 56.0%         |
| 2025                     | Civil                    | 117,002 | 30%  | 11.4% ▲        | +11,933 | Civil                    | 27.3%                | 29.7%         |
| 2024                     | <b>Civil Commitments</b> | 7,735   | 2%   | -6.0% <b>▼</b> | -491    | <b>Civil Commitments</b> | 2.1%                 | 2.0%          |
|                          | GRAND TOTAL              | 393,543 | 100% | 2.1% ▲         | +8,019  | GRAND TOTAL              | 100%                 | 100%          |