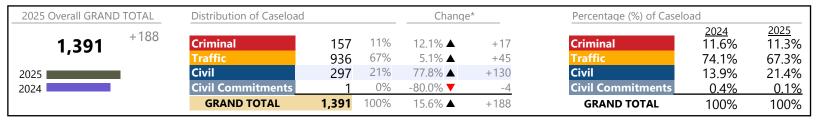

| 2025 Overall GRAND TOTAL | Distribution of Caseload |       |      | Chang           | e*     | Percentage (%) of Caselo | oad                  |              |
|--------------------------|--------------------------|-------|------|-----------------|--------|--------------------------|----------------------|--------------|
| <b>9.843</b> +1,790      | Criminal                 | 938   | 10%  | -12.0% <b>▼</b> | -128   | Criminal                 | <u>2024</u><br>13.2% | 2025<br>9.5% |
|                          | Traffic                  | 3,905 | 40%  | 38.4% ▲         | +1,083 | Traffic                  | 35.0%                | 39.7%        |
| 2025                     | Civil                    | 4,834 | 49%  | 20.4% ▲         | +818   | Civil                    | 49.9%                | 49.1%        |
| 2024                     | <b>Civil Commitments</b> | 166   | 2%   | 11.4% ▲         | +17    | <b>Civil Commitments</b> | 1.9%                 | 1.7%         |
|                          | GRAND TOTAL              | 9,843 | 100% | 22.2% ▲         | +1,790 | GRAND TOTAL              | 100%                 | 100%         |