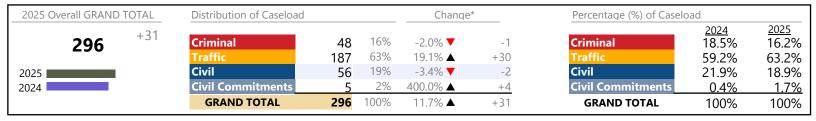

ion/Civil Violation | 460     | <b>A</b> | +0.9%    | +4                     |
| Landlord /Tenant           | 8       | ▼        | -57.9%   | -11                    |
| Misdemeanor                | 150     | ▼        | +19.0%   | +24                    |
| Other                      | 32      | <b>A</b> | +77.8%   | +14                    |
| Protective Orders          | 11      | <b>A</b> | +175.0%  | +7                     |
| GRAND TOTAL                | 803     | <b>A</b> | 13.1%    | +93                    |

<sup>\*</sup> Compared to same time period as previous year

<sup>\*\*</sup> Case Type Categories are defined in the 2017 Virginia Judicial Workload Assessment

Mathews

January 2025 thru February 2025 Filings (Compared to January 2024 thru February 2024)

District: 9 FIPS: 115



## Filings by Division & Code

| Division    | Case Type Description        | Code | Summary | Change            | % Change | Absolute Change |
|-------------|------------------------------|------|---------|-------------------|----------|-----------------|
| Criminal    | Misdemeanor                  | M    | 24      | ▼                 | -33.3%   | -12             |
| Criminai    | Felony                       | F    | 19      | <b>A</b>          | +280.0%  | +14             |
|             | Capias                       | CA   | 4       | $\leftrightarrow$ |          | -               |
|             | Show Cause                   | SC   | 1       | ▼                 | -50.0%   | -1              |
|             | Civil Violation              | CV   | 0       | ▼                 | -100.