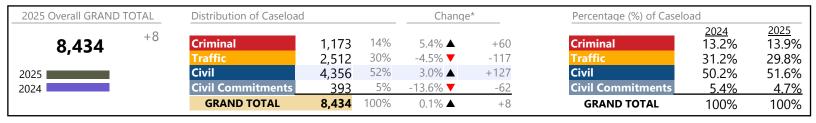

Virginia

January 2025 thru February 2025 Filings (Compared to January 2024 thru February 2024)

| 2025 Overall GRAND TOTAL | Distribution of Caseloa  | ad      |      | Chanc          | ge*     | Percentage (%) of Caselo | ad                   |               |
|--------------------------|--------------------------|---------|------|----------------|---------|--------------------------|----------------------|---------------|
| <b>393,543</b> +8,019    | Criminal                 | 48,439  | 12%  | -8.3% ▼        | -4,369  | Criminal                 | <u>2024</u><br>13.7% | 2025<br>12.3% |
| 333,343                  | Traffic                  | 220,367 | 56%  | 0.4% ▲         | +946    | Traffic                  | 56.9%                | 56.0%         |
| 2025                     | Civil                    | 117,002 | 30%  | 11.4% ▲        | +11,933 | Civil                    | 27.3%                | 29.7%         |
| 2024                     | <b>Civil Commitments</b> | 7,735   | 2%   | -6.0% <b>▼</b> | -491    | <b>Civil Commitments</b> | 2.1%                 | 2.0%          |
|                          | GRAND TOTAL              | 393,543 | 100% | 2.1% ▲         | +8,019  | GRAND TOTAL              | 100%                 | 100%          |