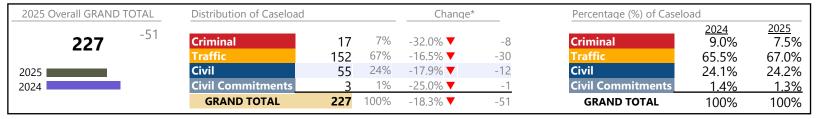

Virginia

January 2025 thru February 2025 Filings (Compared to January 2024 thru February 2024)

| 2025 Overall GRAND TOTAL | Distribution of Caseloa  | ad      |      | Chanc          | ge*     | Percentage (%) of Caselo | ad                   |               |
|--------------------------|--------------------------|---------|------|----------------|---------|--------------------------|----------------------|---------------|
| <b>393,543</b> +8,019    | Criminal                 | 48,439  | 12%  | -8.3% ▼        | -4,369  | Criminal                 | <u>2024</u><br>13.7% | 2025<br>12.3% |
| 333,343                  | Traffic                  | 220,367 | 56%  | 0.4% ▲         | +946    | Traffic                  | 56.9%                | 56.0%         |
| 2025                     | Civil                    | 117,002 | 30%  | 11.4% ▲        | +11,933 | Civil                    | 27.3%                | 29.7%         |
| 2024                     | <b>Civil Commitments</b> | 7,735   | 2%   | -6.0% <b>▼</b> | -491    | <b>Civil Commitments</b> | 2.1%                 | 2.0%          |
|                          | GRAND TOTAL              | 393,543 | 100% | 2.1% ▲         | +8,019  | GRAND TOTAL              | 100%                 | 100%          |