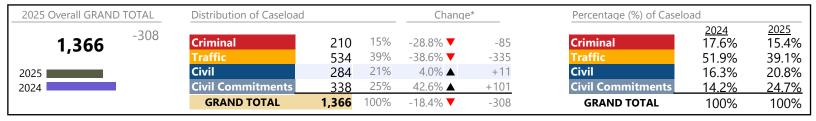

| 352     | <b>A</b> | -14.8%   | -61                    |
| Other                      | 77      | <b>A</b> | -10.5%   | -9                     |
| Protective Orders          | 18      | <b>A</b> | +125.0%  | +10                    |
| GRAND TOTAL                | 1,425   | ▼        | -6.5%    | -99                    |

<sup>\*</sup> Compared to same time period as previous year

<sup>\*\*</sup> Case Type Categories are defined in the 2017 Virginia Judicial Workload Assessment

January 2025 thru February 2025 Filings (Compared to January 2024 thru February 2024)

**Rockbridge**District: 25 FIPS: 163

<sup>\*</sup> Compared to same time period as previous year

Staunton

January 2025 thru February 2025 Filings (Compared to January 2024 thru February 2024)

District: 25 FIPS: 790



#### Filings by Division & Code

| Tilligs by Division |                              |      |         |                   |          |                 |
|---------------------|------------------------------|------|---------|-------------------|----------|-----------------|
| Division            | Case Type Description        | Code | Summary | Change            | % Change | Absolute Change |
| Criminal            | Misdemeanor                  | M    | 130     | <b>A</b>          | +4.8%    | +6              |
| Crimina             | Felony                       | F    | 45      | ▼                 | -56.3%   | -58             |
|                     | Capias                       | CA   | 18      | ▼                 | -41.9%   | -13             |
|                     | Show Cause