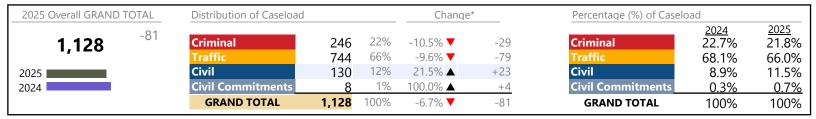

b> | +135.3%  | +69             |
| Infraction/Civil Violation | 364     | <b>_</b> | -22.2%   | -104            |
| Landlord /Tenant           | 17      | <b>A</b> | +30.8%   | +4              |
| Misdemeanor                | 227     | ▼        | +23.4%   | +43             |
| Other                      | 42      | <b>_</b> | -19.2%   | -10             |
| Protective Orders          | 39      | <b>A</b> | +129.4%  | +22             |
| GRAND TOTAL                | 904     | <b>A</b> | 4.5%     | +39             |

<sup>\*</sup> Compared to same time period as previous year

<sup>\*\*</sup> Case Type Categories are defined in the 2017 Virginia Judicial Workload Assessment

January 2025 thru February 2025 Filings (Compared to January 2024 thru February 2024)

Scott

District: 30 FIPS: 169



#### Filings by Division & Code

| Division        | Case Type Description        | Code | Summary | Change            | % Change | Absolute Change |
|-----------------|------------------------------|------|---------|-------------------|----------|-----------------|
| Cuincinal       | Misdemeanor                  | M    | 147     | ▼                 | -21.8%   | -41             |
| Criminal        | Felony                       | F    | 64      | <b>▼</b>          | -7.2%    | -5              |
|                 | Capias                       | CA   | 24      | <b>A</b>          | +200.0%  | +16             |
|                 | Civil Violation              | CV   | 5       | $\Leftrightarrow$ |          | -               |
|                 | Show Cause                   | SC   | 5