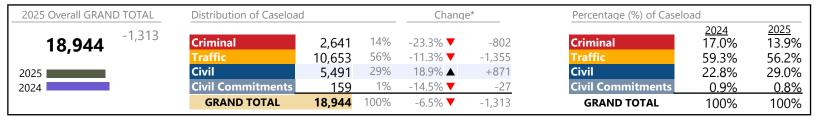

| <b>A</b> | -17.9% | -40                   |

| Landlord /Tenant  | 44    | ▼        | -27.9% | -17  |
|-------------------|-------|----------|--------|------|
| Misdemeanor       | 484   | ▼        | -21.4% | -132 |
| Other             | 183   | <b>A</b> | -17.9% | -40  |
| Protective Orders | 28    | <b>A</b> | +47.4% | +9   |
| GRAND TOTAL       | 1,697 | •        | -11.2% | -214 |

<sup>\*</sup> Compared to same time period as previous year

<sup>\*\*</sup> Case Type Categories are defined in the 2017 Virginia Judicial Workload Assessment

Prince William

January 2025 thru February 2025 Filings (Compared to January 2024 thru February 2024)

District: 31 FIPS: 153



#### Filings by Division & Code

| Division    | Case Type Description        | Code | Summary  | Change                                | % Change | Absolute Change |
|-------------|------------------------------|------|----------|---------------------------------------|----------|-----------------|
| Criminal    | Misdemeanor                  | M    | 1,355    | ▼                                     | -21.7%   | -376            |
| Criminal    | Felony                       | F    | 535      | ▼                                     | -34.4%   | -280            |
|             | Capias                       | CA   | 506      | ▼                                     | -20.3%   | -129            |
|             | Show Cause                   | SC   | 176      | <b>A</b>