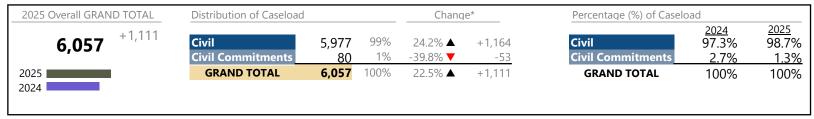

lation | 1,815   | <b>A</b> | +13.4%   | +215                   |
| Landlord /Tenant           | 12      | <b>A</b> | +100.0%  | +6                     |
| Misdemeanor                | 565     | <b>A</b> | +27.8%   | +123                   |
| Other                      | 50      | <b>A</b> | +38.9%   | +14                    |
| Protective Orders          | 0       | ▼        | -100.0%  | -1                     |
| GRAND TOTAL                | 2,605   | <b>A</b> | 18.0%    | +398                   |

<sup>\*</sup> Compared to same time period as previous year

<sup>\*\*</sup> Case Type Categories are defined in the 2017 Virginia Judicial Workload Assessment

# Newport News-Civil

January 2025 thru February 2025 Filings (Compared to January 2024 thru February 2024)

District: 7 FIPS: 703



#### Filings by Division & Code

| Division    | Case Type Description            | Code | Summary | Change   | % Change  | Absolute Change |
|-------------|----------------------------------|------|---------|----------|-----------|-----------------|
| Civil       | Garnishment                      | GA   | 2,392   | <b>A</b> | +78.0%    | +1,048          |
| CIVII       | Unlawful Detainer                | UD   | 1,611   | ▼        | -21.2%    | -433            |
|             | Warrant in Debt                  | WD   | 1,358   | <b>A</b> | +22.3%    | +248            |
|             | Other                            | ОТ   | 157     | <b>A</b> | +3,040.0% | +152            |
|             | Motion for Judgment              | MJ   | 103     | <b>A</b> | +8.4%     | +8              |
|