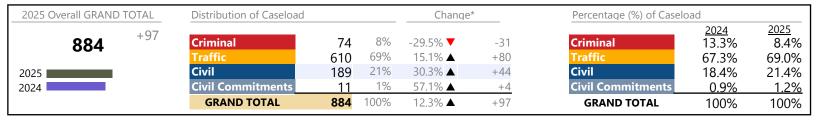

|
| Landlord /Tenant           | 233     | ▼        | -14.7%   | -40             |
| Misdemeanor                | 1,063   | <b>A</b> | +5.8%    | +58             |

<sup>\*</sup> Compared to same time period as previous year

<sup>\*\*</sup> Case Type Categories are defined in the 2017 Virginia Judicial Workload Assessment

January 2025 thru February 2025 Filings (Compared to January 2024 thru February 2024)

District: 15 FIPS: 179

**Stafford** 

| . 170 |
|-------|
| +1    |
| +29   |
|       |

<sup>\*</sup> Compared to same time period as previous year

<sup>\*\*</sup> Case Type Categories are defined in the 2017 Virginia Judicial Workload Assessment

Westmoreland

January 2025 thru February 2025 Filings (Compared to January 2024 thru February 2024)

District: 15 FIPS: 193



#### Filings by Division & Code

| Division    | Case Type Description                       | Code | Summary | Change            | % Change | Absolute Change |
|-------------|---------------------------------------------|------|---------|-------------------|----------|-----------------|
| Criminal    | Misdemeanor                                 | M    | 39      | ▼                 | -45.8%   | -33             |
| Crimmai     | Felony                                      | F    | 26      | ▼                 | -3.7%    | -1              |
|             | Capias                                      | CA   | 7       | <b>A</b>          | +133.3%  | +4              |
|             | Civil Violation                             | CV   | 1       | ▼                 | -50.0%   | -1