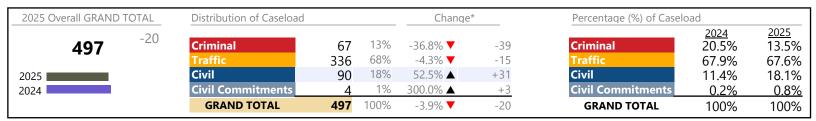

| 2025 Overall GRAND TOTAL | Distribution of Caseload |       |      | Chang           | e*     | Percentage (%) of Caselo | oad                  |              |
|--------------------------|--------------------------|-------|------|-----------------|--------|--------------------------|----------------------|--------------|
| <b>9.843</b> +1,790      | Criminal                 | 938   | 10%  | -12.0% <b>▼</b> | -128   | Criminal                 | <u>2024</u><br>13.2% | 2025<br>9.5% |
|                          | Traffic                  | 3,905 | 40%  | 38.4% ▲         | +1,083 | Traffic                  | 35.0%                | 39.7%        |
| 2025                     | Civil                    | 4,834 | 49%  | 20.4% ▲         | +818   | Civil                    | 49.9%                | 49.1%        |
| 2024                     | <b>Civil Commitments</b> | 166   | 2%   | 11.4% ▲         | +17    | <b>Civil Commitments</b> | 1.9%                 | 1.7%         |
|                          | GRAND TOTAL              | 9,843 | 100% | 22.2% ▲         | +1,790 | GRAND TOTAL              | 100%                 | 100%         |