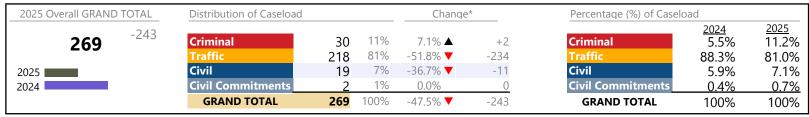

-9.1%  | -1     |
|-------------------------------|-------|-------------------|--------|--------|
| Landlord /Tenant              | 43    | $\leftrightarrow$ |        | 0      |
| Misdemeanor                   | 642   | <b>A</b>          | +3.5%  | +22    |
| Other                         | 223   | <b>A</b>          | -11.9% | -30    |
| Protective Orders             | 18    | <b>A</b>          | -10.0% | -2     |
| GRAND TOTAL                   | 3,831 | <b>A</b>          | 36.8%  | +1,031 |

<sup>\*</sup> Compared to same time period as previous year

<sup>\*\*</sup> Case Type Categories are defined in the 2017 Virginia Judicial Workload Assessment

January 2025 thru February 2025 Filings (Compared to January 2024 thru February 2024)

Bath
District: 25 FIPS: 017

District: 25 FIPS: 017



## Filings by Division & Code

| Division    | Case Type Description        | Code | Summary | Change            | % Change | Absolute Change |
|-------------|------------------------------|------|---------|-------------------|----------|-----------------|
| Criminal    | Misdemeanor                  | M    | 22      | ▼                 | -8.3%    | -2              |
| Criminai    | Felony                       | F    | 6       | <b>A</b>          | +200.0%  | +4              |
|             | Capias                       | CA   | 1       | $\Leftrightarrow$ |          | -               |
|             | Civil Violation              | CV   | 1       | $\Leftrightarrow$ |          |                 |
|             | Total                        |      | 30      | <b>A</b> .        | 7.1%