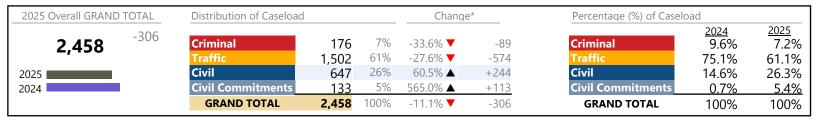

ewell** District: 6 FIPS: 670

| Involuntary Civil Commitments | 5     | ▼        | -28.6% | -2   |
|-------------------------------|-------|----------|--------|------|
| Landlord /Tenant              | 133   | <b>A</b> | -23.1% | -40  |
| Misdemeanor                   | 317   | ▼        | -31.7% | -147 |
| Other                         | 154   | <b>A</b> | -8.9%  | -15  |
| Protective Orders             | 17    | ▼        | -15.0% | -3   |
| GRAND TOTAL                   | 2,165 | ▼        | -22.1% | -613 |

<sup>\*</sup> Compared to same time period as previous year

<sup>\*\*</sup> Case Type Categories are defined in the 2017 Virginia Judicial Workload Assessment

January 2025 thru February 2025 Filings (Compared to January 2024 thru February 2024)

Prince George
District: 6 FIPS: 149



#### Filings by Division & Code

| Division  | Case Type Description        | Code | Summary | Change            | % Change  | Absolute Change |
|-----------|------------------------------|------|---------|-------------------|-----------|-----------------|
| Cuincinal | Misdemeanor                  | M    | 87      | ▼                 | -37.0%    | -51             |
| Criminal  | Felony                       | F    | 56      | ▼                 | -30.0%    | -24             |
|           | Capias                       | CA   | 19      | ▼                 | -17.4%    | -2              |
|           | Civil Violation              | CV   | 7       | ▼                 | -36.4%    | -2              |
|           | Show Cause                   | SC   | 7       | ▼                 | -36.4%    |