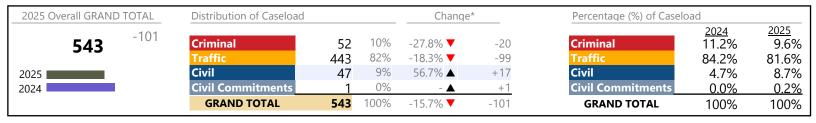

Virginia

January 2025 thru February 2025 Filings (Compared to January 2024 thru February 2024)

| 2025 Overall GRAND TOTAL | Distribution of Caseloa  | ad      |      | Chanc          | ge*     | Percentage (%) of Caselo | ad                   |               |
|--------------------------|--------------------------|---------|------|----------------|---------|--------------------------|----------------------|---------------|
| <b>393,543</b> +8,019    | Criminal                 | 48,439  | 12%  | -8.3% ▼        | -4,369  | Criminal                 | <u>2024</u><br>13.7% | 2025<br>12.3% |
| 333,343                  | Traffic                  | 220,367 | 56%  | 0.4% ▲         | +946    | Traffic                  | 56.9%                | 56.0%         |
| 2025                     | Civil                    | 117,002 | 30%  | 11.4% ▲        | +11,933 | Civil                    | 27.3%                | 29.7%         |
| 2024                     | <b>Civil Commitments</b> | 7,735   | 2%   | -6.0% <b>▼</b> | -491    | <b>Civil Commitments</b> | 2.1%                 | 2.0%          |
|                          | GRAND TOTAL              | 393,543 | 100% | 2.1% ▲         | +8,019  | GRAND TOTAL              | 100%                 | 100%          |