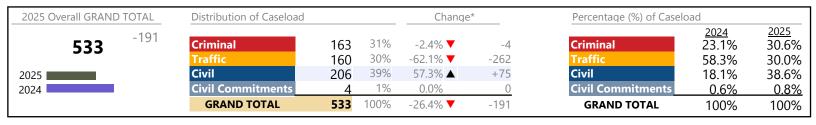

bruary 2025 Filings (Compared to January 2024 thru February 2024)

Norfolk
District: 4 FIPS: 710

Filings by Major Case Category\*\* Category Summary % Change **Absolute Change** Change Felony 462 +3.4% +15 Garnishment 2,249 -9.1% -224 General Civil 1,754 +7.1% +116 Infraction/Civil Violation 5,587 -10.0% -620 **Involuntary Civil Commitments** 21 -4.5% -1 Landlord /Tenant 1,335 -24.4% -431 Misdemeanor 2,043 +10.5% +194 Other 789 +95 +13.7% 266 **Protective Orders** -8.0% -23 **GRAND TOTAL** 14,506 -5.7% -879

<sup>\*</sup> Compared to same time period as previous year

<sup>\*\*</sup> Case Type Categories are defined in the 2017 Virginia Judicial Workload Assessment

Franklin City
District: 5 FIPS: 620

January 2025 thru February 2025 Filings (Compared to January 2024 thru February 2024)



#### Filings by Division & Code

| Division    | Case Type Description        | Code | Summary | Change            | % Change | Absolute Change |
|-------------|------------------------------|------|---------|-------------------|----------|-----------------|
| Criminal    | Misdemeanor                  | M    | 100     | <b>A</b>          | +5.3%    | +5              |
| Criminal    | Felony                       | F    | 39      | <b>A</b>          | +50.0%   | +13             |
|             | Capias                       | CA   | 12      | ▼                 | -68.4%   | -26             |
|             | Show Cause                   | SC   | 11      | <b>A</b>          | +57.1%   | +4              |
|             | Civil Violation              | CV   | 1       | $\leftrightarrow$ |