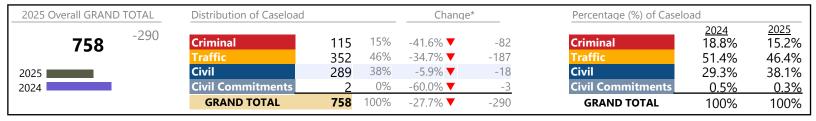

| 482     | ▼        | -13.3%   | -74             |
| Other                      | 166     | <b>A</b> | +15.3%   | +22             |
| Protective Orders          | 36      | <b>A</b> | +125.0%  | +20             |
| GRAND TOTAL                | 2,964   | ▼        | -4.1%    | -126            |

 $<sup>\</sup>ensuremath{^{\star}}$  Compared to same time period as previous year

<sup>\*\*</sup> Case Type Categories are defined in the 2017 Virginia Judicial Workload Assessment

**Washington**District: 28 FIPS: 191

January 2025 thru February 2025 Filings (Compared to January 2024 thru February 2024)

<sup>\*</sup> Compared to same time period as previous year

Buchanan

January 2025 thru February 2025 Filings (Compared to January 2024 thru February 2024)

District: 29 FIPS: 027



# Filings by Division & Code

| Division  | Case Type Description        | Code | Summary | Change            | % Change | Absolute Change |
|-----------|------------------------------|------|---------|-------------------|----------|-----------------|
| Criminal  | Misdemeanor                  | M    | 64      | ▼                 | -41.3%   | -45             |
| Criminai  | Felony                       | F    | 26      | <b>A</b>          | +8.3%    | +2              |
|           | Capias                       | CA   | 14      | ▼                 | -36.4%   | -8              |
|           | Show Cause                   | SC   | 6       | ▼                 | -85.0%   | -34             |
|           | Civil Violation              | CV   | 5       | <b>A</b>          | +150.0%  | +3