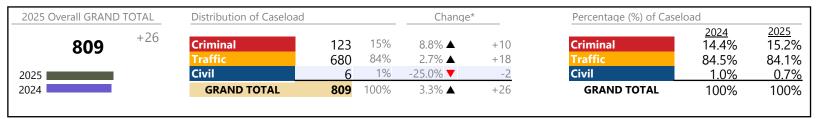

|
| Infraction/Civil Violation       | 20,432  | <b>A</b> | -3.2%    | -686            |
| Involuntary Civil Commitments    | 38      | <b>A</b> | +15.2%   | +5              |
| Landlord /Tenant                 | 1,494   | <b>A</b> | -15.1%   | -265            |
| Misdemeanor                      | 5,375   | ▼        | -5.2%    | -292            |
| Other                            | 1,844   | <b>A</b> | -4.5%    | -87             |
| Protective Orders                | 135     | <b>A</b> | +5.5%    | +7              |
| GRAND TOTAL                      | 35,087  | ▼        | -1.6%    | -576            |

<sup>\*</sup> Compared to same time period as previous year

**Fairfax City**District: 19 FIPS: 600

January 2025 thru February 2025 Filings (Compared to January 2024 thru February 2024)



#### Filings by Division & Code

| Division | Case Type Description | Code | Summary | Change            | % Change | <b>Absolute Change</b> |
|----------|-----------------------|------|---------|-------------------|----------|------------------------|
| Criminal | Misdemeanor           | M    | 107     | <b>A</b>          | +3.9%    | +4                     |
| Criminai | Capias                | CA   | 13      | <b>A</b>          | +30.0%   | +3                     |
|          | Show Cause            | SC   | 2       | <b>A</b>          | -        | +2                     |
|          | Civil Violation       | CV   | 1       | <b>A</b>          | -        | +1                     |
|          | Total                 |      | 123     | <b>A</b>          | 8.8%     | +10