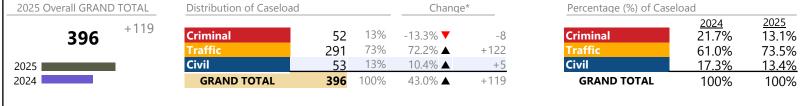

| 0    |
|-------------------------------|-------|-------------------|--------|------|
| Landlord /Tenant              | 549   | <b>A</b>          | +9.8%  | +49  |
| Misdemeanor                   | 1,315 | <b>A</b>          | +20.4% | +223 |
| Other                         | 353   | <b>A</b>          | -7.6%  | -29  |
| Protective Orders             | 58    | <b>A</b>          | +31.8% | +14  |
| GRAND TOTAL                   | 7,557 | <b>A</b>          | 12.7%  | +852 |

<sup>\*</sup> Compared to same time period as previous year

<sup>\*\*</sup> Case Type Categories are defined in the 2017 Virginia Judicial Workload Assessment

**Falls Church** 

FIPS: 610

January 2025 thru February 2025 Filings (Compared to January 2024 thru February 2024)

2025 2024 21.7% 13.1%

District: 17



# Filings by Division & Code

| Division | Case Type Description | Code | Summary | Change            | % Change | Absolute Change |
|----------|-----------------------|------|---------|-------------------|----------|-----------------|
| Criminal | Misdemeanor           | M    | 20      | ▼                 | -44.4%   | -16             |
| Criminal | Capias                | CA   | 16      | <b>A</b>          | +23.1%   | +3              |
|          | Felony                | F    | 11      | <b>A</b>          | +22.2%   | +2              |
|          | Show Cause            | SC   | 3       | <b>A</b>          | +50.0%   | +1              |
|          | Civil Violation       | CV   | 2       |                   | -        | +2              |
|          | Total                 |      | 52