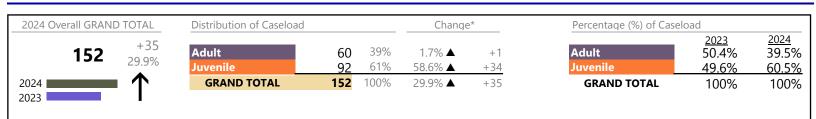

#### Filings by Division & Code

| Division | Case Type Description                       | Code      | Summary | Change            | % Change | Absolute Change |
|----------|---------------------------------------------|-----------|---------|-------------------|----------|-----------------|
| Adult    | Show Cause                                  | SC        | 102     |                   | +24.4%   | +20             |
| Auun     | Misdemeanor                                 | СМ        | 100     | •                 | -8.3%    | -9              |
|          | Civil Support                               | VS        | 96      |                   | +5.5%    | +5              |
|          | Other                                       | ОТ        | 67      | <b></b>           | +26.4%   | +14             |
|          | Family Abuse - Protective Order             | FP        | 48      | <b></b>           | +54.8%   | +17             |
|          | Capias                                      | CA        | 27      | <b></b>           | -6.9%    | -2              |
|          | Felony                                      | CF        | 25      | ▼                 | -34.2%   | -13             |
|          | Remand Support                              | RS        | 14      | <b></b>           | +100.0%  | +7              |
|          | Motion - Protective Order                   | MP        | 11      |                   | +266.7%  | +8              |
|          | Non-Family Abuse Protective Order           | AP        | 7       | <b></b>           | +600.0%  | +6              |
|          | Violation Family Abuse Protective Order     | PS        | 1       |                   | -        | +1              |
|          | Total                                       |           | 498     |                   | 12.2%    | +54             |
| Juvenile | Custody Visitation                          | CV        | 242     | •                 | -18.8%   | -56             |
| Juvenne  | Misdemeanor                                 | DM        | 20      | •                 | -31.0%   | -9              |
|          | Remand Custody                              | RC        | 18      | <b></b>           | +12.5%   | +2              |
|          | Remand Visitation                           | RV        | 18      | <b></b>           | +12.5%   | +2              |
|          | Traffic                                     | Т         | 17      | •                 | -26.1%   | -6              |
|          | Truancy                                     | TR        | 12      | <b></b>           | +9.1%    | +1              |
|          | Paternity                                   | PT        | 11      | <b></b>           | +120.0%  | +6              |
|          | Felony                                      | DF        | 8       | <b></b>           | +14.3%   | +1              |
|          | Temporary Detention Order                   | TD        | 4       | •                 | -33.3%   | -2              |
|          | Terminate Parental Rights                   | TP        | 4       | <b></b>           | +100.0%  | +2              |
|          | Foster Care Review                          | FC        | 3       | <b>A</b>          | +200.0%  | +2              |
|          | Permanency Planning                         | PH        | 3       | •                 | -50.0%   | -3              |
|          | Voluntary Continuing Services and Support A | Agreen VA | 3       | <b></b>           | -        | +3              |
|          | Abuse and Neglect                           | AN        | 2       | $\Leftrightarrow$ |          | -               |
|          | Emergency Custody Order                     | EC        | 2       |                   | -        | +2              |
|          | Show Cause                                  | SC        | 2       | <b></b>           | -        | +2              |
|          | Status                                      | ST        | 2       | •                 | -77.8%   | -7              |
|          | Initial Foster Care                         | IF        | 1       | $\Leftrightarrow$ |          | -               |
|          | Non-Family Abuse Protective Order           | AP        | 1       | •                 | -50.0%   | -1              |
|          | Relief of Custody                           | CR        | 1       | •                 | -50.0%   | -1              |
|          | Child In Need of Services                   | CS        | 0       | <b>•</b>          | -100.0%  | -1              |
|          | Total                                       |           | 374     | •                 | -14.4%   | -63             |
|          | GRAND TOTAL                                 |           | 872     | •                 | -1.0%    | -9              |

#### Filings by Major Case Category\*\*

| Category                              | Summary | Change         | % Change | Absolute Change |
|---------------------------------------|---------|----------------|----------|-----------------|
| Adult Criminal                        | 218     | <b></b>        | -5.6%    | -13             |
| Child Dependency                      | 17      |                | +21.4%   | +3              |
| Child in Need of Services/Supervision | 12      | $\blacksquare$ |          | 0               |
| Custody and Visitation                | 253     | <b></b>        | -16.5%   | -50             |
| Delinquency                           | 30      | <b>A</b>       | -16.7%   | -6              |
| Juvenile Miscellaneous                | 2       | •              | -77.8%   | -7              |
| Other                                 | 123     |                | +25.5%   | +25             |
| Protective Orders                     | 67      |                | +81.1%   | +30             |
| Support                               | 133     |                | +12.7%   | +15             |
| Traffic                               | 17      | •              | -26.1%   | -6              |
|                                       |         |                |          |                 |

\* Compared to same time period as previous year 7/11/2024 12:30:55PM

January 2024 thru June 2024 Filings (Compared to January 2023 thru June 2023)

GRAND TOTAL 872

▼

January 2024 thru June 2024 Filings (Compared to January 2023 thru June 2023)