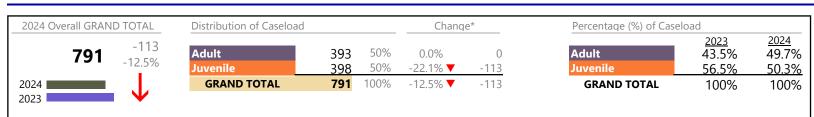

January 2024 thru June 2024 Filings (Compared to January 2023 thru June 2023)

District: 1 FIPS: 550

| Filings by Major Case Category**      |         |         |          |                 |
|---------------------------------------|---------|---------|----------|-----------------|
| Category                              | Summary | Change  | % Change | Absolute Change |
| Adult Criminal                        | 1,952   | <b></b> | -2.8%    | -56             |
| Child Dependency                      | 71      | <b></b> | -10.1%   | -8              |
| Child in Need of Services/Supervision | 77      | ▼       | +5.5%    | +4              |
| Custody and Visitation                | 2,369   | •       | -19.0%   | -557            |
| Delinquency                           | 370     | <b></b> | -0.3%    | -1              |
| Juvenile Miscellaneous                | 14      | <b></b> | +133.3%  | +8              |
| New to Workload Study                 | 7       |         |          | 0               |
| Other                                 | 1,304   |         | +16.5%   | +185            |
| Protective Orders                     | 444     | ▼       | +0.2%    | +1              |
| Support                               | 938     | <b></b> | -13.0%   | -140            |
| Traffic                               | 68      |         | +47.8%   | +22             |
| GRAND TOTAL                           | 7,614   | ▼       | -6.6%    | -542            |