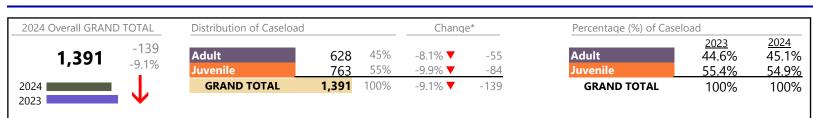

January 2024 thru June 2024 Filings (Compared to January 2023 thru June 2023)

Virginia Beach District: 2 FIPS: 810

|                                       | Summary | Change   | % Change | Absolute Change |
|---------------------------------------|---------|----------|----------|-----------------|
| GRAND TOTAL                           | 14,003  |          | 8.0%     | +1,043          |
|                                       | -       |          |          |                 |
| Filings by Major Case Category**      |         |          |          |                 |
| Category                              | Summary | Change   | % Change | Absolute Change |
| Adult Criminal                        | 2,976   | <b></b>  | +7.4%    | +205            |
| Child Dependency                      | 399     | ▼        | +3.1%    | +12             |
| Child in Need of Services/Supervision | 81      | <b></b>  | +88.4%   | +38             |
| Custody and Visitation                | 3,761   | <b></b>  | -7.8%    | -320            |
| Delinquency                           | 728     | •        | -7.8%    | -62             |
| Juvenile Miscellaneous                | 60      | <b></b>  | +17.6%   | +9              |
| New to Workload Study                 | 31      | <b></b>  | +93.8%   | +15             |
| Other                                 | 3,230   | <b></b>  | +73.7%   | +1,370          |
| Protective Orders                     | 770     | <b>A</b> | -5.3%    | -43             |
| Support                               | 1,683   | <b></b>  | -10.1%   | -189            |
| Traffic                               | 284     | <b>A</b> | +2.9%    | +8              |
| GRAND TOTAL                           | 14,003  | <b>A</b> | 8.0%     | +1,043          |