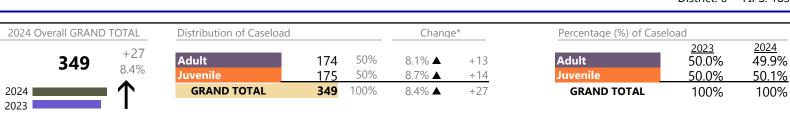

January 2024 thru June 2024 Filings (Compared to January 2023 thru June 2023)

Brunswick

District: 6 FIPS: 025