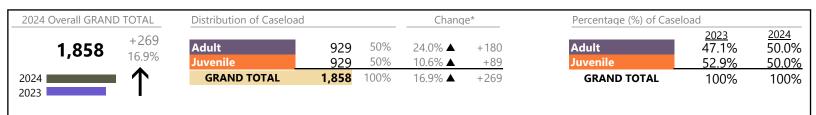

January 2024 thru June 2024 Filings (Compared to January 2023 thru June 2023)

Virginia Beach District: 2 FIPS: 810

|                                       | Summary | Change   | % Change | Absolute Change |
|---------------------------------------|---------|----------|----------|-----------------|
| GRAND TOTAL                           | 14,003  |          | 8.0%     | +1,043          |
|                                       | -       |          |          |                 |
| Filings by Major Case Category**      |         |          |          |                 |
| Category                              | Summary | Change   | % Change | Absolute Change |
| Adult Criminal                        | 2,976   | <b></b>  | +7.4%    | +205            |
| Child Dependency                      | 399     | ▼        | +3.1%    | +12             |
| Child in Need of Services/Supervision | 81      | <b></b>  | +88.4%   | +38             |
| Custody and Visitation                | 3,761   | <b></b>  | -7.8%    | -320            |
| Delinquency                           | 728     | •        | -7.8%    | -62             |
| Juvenile Miscellaneous                | 60      | <b></b>  | +17.6%   | +9              |
| New to Workload Study                 | 31      | <b></b>  | +93.8%   | +15             |
| Other                                 | 3,230   | <b></b>  | +73.7%   | +1,370          |
| Protective Orders                     | 770     | <b>A</b> | -5.3%    | -43             |
| Support                               | 1,683   | <b></b>  | -10.1%   | -189            |
| Traffic                               | 284     | <b>A</b> | +2.9%    | +8              |
| GRAND TOTAL                           | 14,003  | <b>A</b> | 8.0%     | +1,043          |