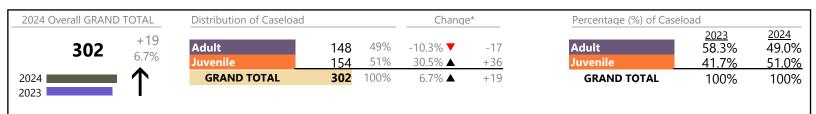

Southampton

District: 5 FIPS: 175

#### Filings by Division & Code

| Division | Case Type Description                   | Code | Summary | Change            | % Change | Absolute Change |
|----------|-----------------------------------------|------|---------|-------------------|----------|-----------------|
| Adult    | Other                                   | ОТ   | 50      |                   | +22.0%   | +9              |
| Auun     | Show Cause                              | SC   | 49      | <b></b>           | -15.5%   | -9              |
|          | Civil Support                           | VS   | 44      | •                 | -12.0%   | -6              |
|          | Misdemeanor                             | CM   | 44      | •                 | -8.3%    | -4              |
|          | Family Abuse - Protective Order         | FP   | 23      | <b></b>           | +35.3%   | +6              |
|          | Felony                                  | CF   | 21      | •                 | -8.7%    | -2              |
|          | Capias                                  | CA   | 10      | •                 | -50.0%   | -10             |
|          | Remand Support                          | RS   | 10      | <b></b>           | +25.0%   | +2              |
|          | Motion - Protective Order               | MP   | 6       | <b>A</b>          | +500.0%  | +5              |
|          | Violation of Protective Order           | PV   | 4       | $\Leftrightarrow$ |          | -               |
|          | Non-Family Abuse Protective Order       | AP   | 1       | <b></b>           | -        | +1              |
|          | Violation Family Abuse Protective Order | PS   | 0       |                   | -100.0%  | -4              |
|          | Total                                   |      | 262     | •                 | -4.4%    | -12             |
| Juvenile | Custody Visitation                      | CV   | 103     | •                 | -33.5%   | -52             |
| Juvenne  | Misdemeanor                             | DM   | 21      | ▼                 | -12.5%   | -3              |
|          | Remand Custody                          | RC   | 19      | <b>A</b>          | +111.1%  | +10             |
|          | Remand Visitation                       | RV   | 19      |                   | +111.1%  | +10             |
|          | Traffic                                 | Т    | 16      | ▼                 | -30.4%   | -7              |
|          | Temporary Detention Order               | TD   | 6       | $\Leftrightarrow$ |          | -               |
|          | Emergency Custody Order                 | EC   | 4       |                   | +33.3%   | +1              |
|          | Non-Family Abuse Protective Order       | AP   | 3       | <b></b>           | +200.0%  | +2              |
|          | Foster Care Review                      | FC   | 2       | <b></b>           | -        | +2              |
|          | Other                                   | ОТ   | 2       |                   | +100.0%  | +1              |
|          | Paternity                               | PT   | 2       | •                 | -33.3%   | -1              |
|          | Felony                                  | DF   | 1       | ▼                 | -87.5%   | -7              |
|          | Initial Foster Care                     | IF   | 1       |                   | -        | +1              |
|          | Permanency Planning                     | PH   | 1       | <b>A</b>          | -        | +1              |
|          | Restoration of Parental Rights          | RR   | 1       | <b>A</b>          | -        | +1              |
|          | Show Cause                              | SC   | 1       |                   | -        | +1              |
|          | Status                                  | ST   | 1       | <b></b>           | -        | +1              |
|          | Abuse and Neglect                       | AN   | 0       | •                 | -100.0%  | -9              |
|          | Child In Need of Services               | CS   | 0       | •                 | -100.0%  | -1              |
|          | Civil Violation                         | CI   | Ő       | •                 | -100.0%  | -1              |
|          | Motion - Protective Order               | MP   | Ő       | •                 | -100.0%  | -1              |
|          | Relief of Custody                       | CR   | Ő       | •                 | -100.0%  | -1              |
|          | Total                                   |      | 203     | •                 | -20.4%   | -52             |
|          | GRAND TOTAL                             |      | 465     | •                 | -12.1%   | -64             |

#### Filings by Major Case Category\*\*

| Category                              | Summary | Change   | % Change | Absolute Change |
|---------------------------------------|---------|----------|----------|-----------------|
| Adult Criminal                        | 117     | •        | -23.0%   | -35             |
| Child Dependency                      | 4       | <b></b>  | -60.0%   | -6              |
| Child in Need of Services/Supervision | 0       | •        | -100.0%  | -1              |
| Custody and Visitation                | 105     | •        | -33.5%   | -53             |
| Delinquency                           | 23      | <b>A</b> | -28.1%   | -9              |
| Juvenile Miscellaneous                | 1       | <b></b>  | -        | +1              |
| New to Workload Study                 | 0       | •        | -100.0%  | -1              |
| Other                                 | 111     | <b>A</b> | +44.2%   | +34             |

\* Compared to same time period as previous year 7/11/2024 12:30:55PM

January 2024 thru June 2024 Filings (Compared to January 2023 thru June 2023)

Southampton District: 5 FIPS: 175

| Protective Orders | 33  | <b></b> | +65.0% | +13 |
|-------------------|-----|---------|--------|-----|
| Support           | 55  |         |        | 0   |
| Traffic           | 16  | •       | -30.4% | -7  |
| GRAND TOTAL       | 465 | ▼       | -12.1% | -64 |