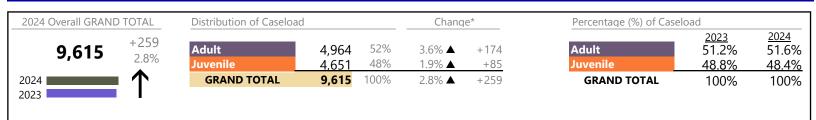

January 2024 thru June 2024 Filings (Compared to January 2023 thru June 2023)

Franklin City

### Filings by Division & Code

| Division | Case Type Description                        | Code | Summary | Change            | % Change | Absolute Change |
|----------|----------------------------------------------|------|---------|-------------------|----------|-----------------|
| Adult    | Misdemeanor                                  | СМ   | 105     |                   | +26.5%   | +22             |
| Auun     | Other                                        | ОТ   | 65      | <b>A</b>          | +16.1%   | +9              |
|          | Show Cause                                   | SC   | 40      |                   |          | -               |
|          | Civil Support                                | VS   | 36      | •                 | -33.3%   | -18             |
|          | Felony                                       | CF   | 29      | <b></b>           | +11.5%   | +3              |
|          | Capias                                       | CA   | 16      | <b></b>           | +6.7%    | +1              |
|          | Family Abuse - Protective Order              | FP   | 13      | •                 | -27.8%   | -5              |
|          | Remand Support                               | RS   | 3       | <b></b>           | +50.0%   | +1              |
|          | Motion - Protective Order                    | MP   | 1       | •                 | -75.0%   | -3              |
|          | Non-Family Abuse Protective Order            | AP   | 0       | •                 | -100.0%  | -1              |
|          | Violation Family Abuse Protective Order      | PS   | 0       | ▼                 | -100.0%  | -2              |
|          | Total                                        |      | 308     |                   | 2.3%     | +7              |
| Juvenile | Custody Visitation                           | CV   | 102     | •                 | -32.9%   | -50             |
| Juvenne  | Misdemeanor                                  | DM   | 35      | •                 | -2.8%    | -1              |
|          | Truancy                                      | TR   | 20      |                   | +400.0%  | +16             |
|          | Status                                       | ST   | 10      | <b>A</b>          | +900.0%  | +9              |
|          | Permanency Planning                          | PH   | 8       | $\Leftrightarrow$ |          | -               |
|          | Terminate Parental Rights                    | TP   | 8       |                   | +300.0%  | +6              |
|          | Abuse and Neglect                            | AN   | 7       | •                 | -41.7%   | -5              |
|          | Foster Care Review                           | FC   | 7       | •                 | -22.2%   | -2              |
|          | Felony                                       | DF   | 6       | •                 | -25.0%   | -2              |
|          | Civil Violation                              | CI   | 5       |                   | +400.0%  | +4              |
|          | Remand Custody                               | RC   | 5       | $\Leftrightarrow$ |          | -               |
|          | Remand Visitation                            | RV   | 5       | $\Leftrightarrow$ |          | -               |
|          | Traffic                                      | Т    | 5       | •                 | -16.7%   | -1              |
|          | Non-Family Abuse Protective Order            | AP   | 4       | <b>A</b>          | +300.0%  | +3              |
|          | Emergency Custody Order                      | EC   | 2       | $\Leftrightarrow$ |          | -               |
|          | Paternity                                    | PT   | 2       | •                 | -50.0%   | -2              |
|          | Temporary Detention Order                    | TD   | 2       | •                 | -50.0%   | -2              |
|          | Initial Foster Care                          | IF   | 1       |                   | -50.0%   | -1              |
|          | Other                                        | ОТ   | 1       | <b>A</b>          | -        | +1              |
|          | Relief of Custody                            | CR   | 1       | <b>A</b>          | -        | +1              |
|          | Show Cause                                   | SC   | 1       | A                 |          | -               |
|          | Voluntary Continuing Services and Support Ag |      | 1       | $\Leftrightarrow$ |          | -               |
|          | Family Abuse - Protective Order              | FP   | 0       | •                 | -100.0%  | -1              |
|          | Qualified Residential Treatment              | QR   | 0       | <b>•</b>          | -100.0%  | -1              |
|          | Total                                        |      | 238     | •                 | -10.5%   | -28             |
|          | GRAND TOTAL                                  |      | 546     | •                 | -3.7%    | -21             |

#### Filings by Major Case Category\*\*

| Category                              | Summary | Change   | % Change | Absolute Change |
|---------------------------------------|---------|----------|----------|-----------------|
| Adult Criminal                        | 183     | ▼        | +13.7%   | +22             |
| Child Dependency                      | 33      | <b></b>  | -5.7%    | -2              |
| Child in Need of Services/Supervision | 21      | <b>A</b> | +425.0%  | +17             |
| Custody and Visitation                | 104     | •        | -33.3%   | -52             |
| Delinquency                           | 41      | •        | -8.9%    | -4              |
| Juvenile Miscellaneous                | 10      | <b>A</b> | +900.0%  | +9              |
| New to Workload Study                 | 5       | <b></b>  | +400.0%  | +4              |

\* Compared to same time period as previous year 7/11/2024 12:30:55PM

| CPSS - JCMS CASELOAD STATISTICS OF THE JUVENILE & DOM<br>January 2024 thru June 2024 Filings (Compared to January 2023 thr |     |          |        | <b>klin City</b><br>FIPS: 620 |  |
|----------------------------------------------------------------------------------------------------------------------------|-----|----------|--------|-------------------------------|--|
|                                                                                                                            |     |          |        |                               |  |
| Other                                                                                                                      | 83  |          | +12.2% | +9                            |  |
| Protective Orders                                                                                                          | 18  | •        | -28.0% | -7                            |  |
| Support                                                                                                                    | 43  | <b>A</b> | -27.1% | -16                           |  |
| Traffic                                                                                                                    | 5   | •        | -16.7% | -1                            |  |
| GRAND TOTAL                                                                                                                | 546 | •        | -3.7%  | -21                           |  |