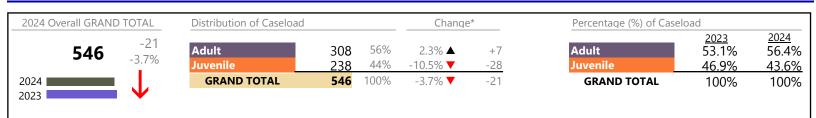

### Filings by Division & Code

| Division | Case Type Description                        | Code | Summary | Change            | % Change | Absolute Change |
|----------|----------------------------------------------|------|---------|-------------------|----------|-----------------|
| Adult    | Misdemeanor                                  | СМ   | 105     |                   | +26.5%   | +22             |
| Auun     | Other                                        | ОТ   | 65      | <b>A</b>          | +16.1%   | +9              |
|          | Show Cause                                   | SC   | 40      |                   |          | -               |
|          | Civil Support                                | VS   | 36      | •                 | -33.3%   | -18             |
|          | Felony                                       | CF   | 29      | <b></b>           | +11.5%   | +3              |
|          | Capias                                       | CA   | 16      | <b></b>           | +6.7%    | +1              |
|          | Family Abuse - Protective Order              | FP   | 13      | •                 | -27.8%   | -5              |
|          | Remand Support                               | RS   | 3       | <b></b>           | +50.0%   | +1              |
|          | Motion - Protective Order                    | MP   | 1       | •                 | -75.0%   | -3              |
|          | Non-Family Abuse Protective Order            | AP   | 0       | •                 | -100.0%  | -1              |
|          | Violation Family Abuse Protective Order      | PS   | 0       | ▼                 | -100.0%  | -2              |
|          | Total                                        |      | 308     |                   | 2.3%     | +7              |
| Juvenile | Custody Visitation                           | CV   | 102     | •                 | -32.9%   | -50             |
| Juvenne  | Misdemeanor                                  | DM   | 35      | •                 | -2.8%    | -1              |
|          | Truancy                                      | TR   | 20      |                   | +400.0%  | +16             |
|          | Status                                       | ST   | 10      | <b>A</b>          | +900.0%  | +9              |
|          | Permanency Planning                          | PH   | 8       | $\Leftrightarrow$ |          | -               |
|          | Terminate Parental Rights                    | TP   | 8       |                   | +300.0%  | +6              |
|          | Abuse and Neglect                            | AN   | 7       | •                 | -41.7%   | -5              |
|          | Foster Care Review                           | FC   | 7       | •                 | -22.2%   | -2              |
|          | Felony                                       | DF   | 6       | •                 | -25.0%   | -2              |
|          | Civil Violation                              | CI   | 5       |                   | +400.0%  | +4              |
|          | Remand Custody                               | RC   | 5       | $\Leftrightarrow$ |          | -               |
|          | Remand Visitation                            | RV   | 5       | $\Leftrightarrow$ |          | -               |
|          | Traffic                                      | Т    | 5       | •                 | -16.7%   | -1              |
|          | Non-Family Abuse Protective Order            | AP   | 4       | <b>A</b>          | +300.0%  | +3              |
|          | Emergency Custody Order                      | EC   | 2       | $\Leftrightarrow$ |          | -               |
|          | Paternity                                    | PT   | 2       | •                 | -50.0%   | -2              |
|          | Temporary Detention Order                    | TD   | 2       | •                 | -50.0%   | -2              |
|          | Initial Foster Care                          | IF   | 1       |                   | -50.0%   | -1              |
|          | Other                                        | ОТ   | 1       | <b>A</b>          | -        | +1              |
|          | Relief of Custody                            | CR   | 1       | <b>A</b>          | -        | +1              |
|          | Show Cause                                   | SC   | 1       | A                 |          | -               |
|          | Voluntary Continuing Services and Support Ag |      | 1       | $\Leftrightarrow$ |          | -               |
|          | Family Abuse - Protective Order              | FP   | 0       | •                 | -100.0%  | -1              |
|          | Qualified Residential Treatment              | QR   | 0       | <b>•</b>          | -100.0%  | -1              |
|          | Total                                        |      | 238     | •                 | -10.5%   | -28             |
|          | GRAND TOTAL                                  |      | 546     | •                 | -3.7%    | -21             |

#### Filings by Major Case Category\*\*

| Category                              | Summary | Change   | % Change | Absolute Change |
|---------------------------------------|---------|----------|----------|-----------------|
| Adult Criminal                        | 183     | ▼        | +13.7%   | +22             |
| Child Dependency                      | 33      | <b></b>  | -5.7%    | -2              |
| Child in Need of Services/Supervision | 21      | <b>A</b> | +425.0%  | +17             |
| Custody and Visitation                | 104     | •        | -33.3%   | -52             |
| Delinquency                           | 41      | •        | -8.9%    | -4              |
| Juvenile Miscellaneous                | 10      | <b>A</b> | +900.0%  | +9              |
| New to Workload Study                 | 5       | <b></b>  | +400.0%  | +4              |

\* Compared to same time period as previous year 7/11/2024 12:30:55PM

| CPSS - JCMS CASELOAD STATISTICS OF THE JUVENILE & DOM<br>January 2024 thru June 2024 Filings (Compared to January 2023 thr |     |          |        | <b>klin City</b><br>FIPS: 620 |  |
|----------------------------------------------------------------------------------------------------------------------------|-----|----------|--------|-------------------------------|--|
|                                                                                                                            |     |          |        |                               |  |
| Other                                                                                                                      | 83  |          | +12.2% | +9                            |  |
| Protective Orders                                                                                                          | 18  | •        | -28.0% | -7                            |  |
| Support                                                                                                                    | 43  | <b>A</b> | -27.1% | -16                           |  |
| Traffic                                                                                                                    | 5   | •        | -16.7% | -1                            |  |
| GRAND TOTAL                                                                                                                | 546 | •        | -3.7%  | -21                           |  |