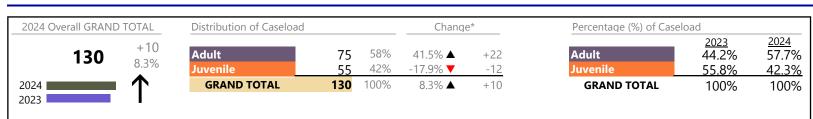

January 2024 thru June 2024 Filings (Compared to January 2023 thru June 2023)

District: 5 FIPS: 093

#### Filings by Division & Code

| Division | Case Type Description                       | Code      | Summary | Change            | % Change | Absolute Change |
|----------|---------------------------------------------|-----------|---------|-------------------|----------|-----------------|
| Adult    | Show Cause                                  | SC        | 102     |                   | +24.4%   | +20             |
| Auun     | Misdemeanor                                 | СМ        | 100     | •                 | -8.3%    | -9              |
|          | Civil Support                               | VS        | 96      |                   | +5.5%    | +5              |
|          | Other                                       | ОТ        | 67      | <b></b>           | +26.4%   | +14             |
|          | Family Abuse - Protective Order             | FP        | 48      | <b></b>           | +54.8%   | +17             |
|          | Capias                                      | CA        | 27      | <b></b>           | -6.9%    | -2              |
|          | Felony                                      | CF        | 25      | ▼                 | -34.2%   | -13             |
|          | Remand Support                              | RS        | 14      | <b></b>           | +100.0%  | +7              |
|          | Motion - Protective Order                   | MP        | 11      |                   | +266.7%  | +8              |
|          | Non-Family Abuse Protective Order           | AP        | 7       | <b></b>           | +600.0%  | +6              |
|          | Violation Family Abuse Protective Order     | PS        | 1       |                   | -        | +1              |
|          | Total                                       |           | 498     |                   | 12.2%    | +54             |
| Juvenile | Custody Visitation                          | CV        | 242     | •                 | -18.8%   | -56             |
| Juvenne  | Misdemeanor                                 | DM        | 20      | •                 | -31.0%   | -9              |
|          | Remand Custody                              | RC        | 18      | <b></b>           | +12.5%   | +2              |
|          | Remand Visitation                           | RV        | 18      | <b></b>           | +12.5%   | +2              |
|          | Traffic                                     | Т         | 17      | •                 | -26.1%   | -6              |
|          | Truancy                                     | TR        | 12      | <b></b>           | +9.1%    | +1              |
|          | Paternity                                   | PT        | 11      | <b></b>           | +120.0%  | +6              |
|          | Felony                                      | DF        | 8       | <b></b>           | +14.3%   | +1              |
|          | Temporary Detention Order                   | TD        | 4       | •                 | -33.3%   | -2              |
|          | Terminate Parental Rights                   | TP        | 4       | <b></b>           | +100.0%  | +2              |
|          | Foster Care Review                          | FC        | 3       | <b>A</b>          | +200.0%  | +2              |
|          | Permanency Planning                         | PH        | 3       | •                 | -50.0%   | -3              |
|          | Voluntary Continuing Services and Support A | Agreen VA | 3       | <b></b>           | -        | +3              |
|          | Abuse and Neglect                           | AN        | 2       | $\Leftrightarrow$ |          | -               |
|          | Emergency Custody Order                     | EC        | 2       |                   | -        | +2              |
|          | Show Cause                                  | SC        | 2       | <b></b>           | -        | +2              |
|          | Status                                      | ST        | 2       | •                 | -77.8%   | -7              |
|          | Initial Foster Care                         | IF        | 1       | $\Leftrightarrow$ |          | -               |
|          | Non-Family Abuse Protective Order           | AP        | 1       | •                 | -50.0%   | -1              |
|          | Relief of Custody                           | CR        | 1       | •                 | -50.0%   | -1              |
|          | Child In Need of Services                   | CS        | 0       | <b>•</b>          | -100.0%  | -1              |
|          | Total                                       |           | 374     | •                 | -14.4%   | -63             |
|          | GRAND TOTAL                                 |           | 872     | •                 | -1.0%    | -9              |

#### Filings by Major Case Category\*\*

| Category                              | Summary | Change         | % Change | Absolute Change |
|---------------------------------------|---------|----------------|----------|-----------------|
| Adult Criminal                        | 218     | <b></b>        | -5.6%    | -13             |
| Child Dependency                      | 17      |                | +21.4%   | +3              |
| Child in Need of Services/Supervision | 12      | $\blacksquare$ |          | 0               |
| Custody and Visitation                | 253     | <b></b>        | -16.5%   | -50             |
| Delinquency                           | 30      | <b>A</b>       | -16.7%   | -6              |
| Juvenile Miscellaneous                | 2       | •              | -77.8%   | -7              |
| Other                                 | 123     |                | +25.5%   | +25             |
| Protective Orders                     | 67      |                | +81.1%   | +30             |
| Support                               | 133     |                | +12.7%   | +15             |
| Traffic                               | 17      | •              | -26.1%   | -6              |
|                                       |         |                |          |                 |

\* Compared to same time period as previous year 7/11/2024 12:30:55PM

January 2024 thru June 2024 Filings (Compared to January 2023 thru June 2023)

GRAND TOTAL 872

▼

January 2024 thru June 2024 Filings (Compared to January 2023 thru June 2023)