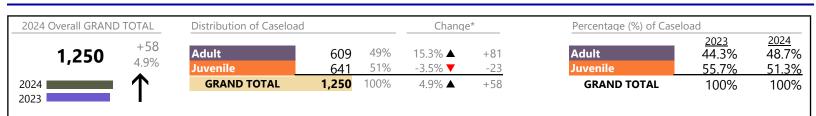

| 28  | ▼            | -17.6%       | -6                   |
| Support                                                                                                                    | 53  |              | +8.2%        | +4                   |
| Traffic                                                                                                                    | 7   | <b>A</b>     | +250.0%      | +5                   |
| GRAND TOTAL                                                                                                                | 549 |              | 3.4%         | +18                  |

January 2024 thru June 2024 Filings (Compared to January 2023 thru June 2023)



#### Filings by Division & Code

| Division | Case Type Description                        | Code | Summary | Change            | % Change | Absolute Change |
|----------|----------------------------------------------|------|---------|-------------------|----------|-----------------|
| Adult    | Misdemeanor                                  | СМ   | 159     |                   | +18.7%   | +25             |
| Auun     | Other                                        | ОТ   | 133     | <b></b>           | +41.5%   | +39             |
|          | Civil Support                                | VS   | 110     |                   | +12.2%   | +12             |
|          | Show Cause                                   | SC   | 89      | ▼                 | -12.7%   | -13             |
|