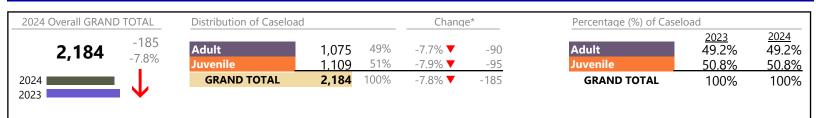

January 2024 thru June 2024 Filings (Compared to January 2023 thru June 2023)

Portsmouth

District: 3 FIPS: 740

#### Filings by Division & Code

| Division | Case Type Description                     | Code      | Summary | Change            | % Change  | Absolute Change |
|----------|-------------------------------------------|-----------|---------|-------------------|-----------|-----------------|
| Adult    | Show Cause                                | SC        | 633     |                   | +35.5%    | +166            |
| Addit    | Misdemeanor                               | CM        | 631     | ▼                 | -7.7%     | -53             |
|          | Civil Support                             | VS        | 498     | •                 | -8.1%     | -44             |
|          | Other                                     | ОТ        | 487     |                   | -10.1%    | -55             |
|          | Family Abuse - Protective Order           | FP        | 175     | <b></b>           | +11.5%    | +18             |
|          | Capias                                    | CA        | 173     |                   | +6.1%     | +10             |
|          | Felony                                    | CF        | 120     |                   | -48.3%    | -112            |
|          | Remand Support                            | RS        | 39      |                   | +5.4%     | +2              |
|          | Non-Family Abuse Protective Order         | AP        | 38      | ▼                 | -32.1%    | -18             |
|          | Motion - Protective Order                 | MP        | 23      | •                 | -25.8%    | -8              |
|          | Restricted License for Non-Support        | SL        | 4       | <b></b>           | +300.0%   | +3              |
|          | Violation of Protective Order             | PV        | 2       | <b></b>           | +100.0%   | +1              |
|          | Bond Forfeiture                           | BF        | 1       |                   | -         | +1              |
|          | Protective Order                          | PC        | 0       |                   | -100.0%   | -2              |
|          | Total                                     |           | 2,824   | •                 | -3.1%     | -91             |
| Juvenile | Custody Visitation                        | CV        | 1,303   | <b>A</b>          | +0.9%     | +11             |
| Javenne  | Misdemeanor                               | DM        | 149     |                   | +28.4%    | +33             |
|          | Paternity                                 | PT        | 60      |                   | +17.6%    | +9              |
|          | Remand Custody                            | RC        | 49      | •                 | -7.5%     | -4              |
|          | Remand Visitation                         | RV        | 49      | •                 | -7.5%     | -4              |
|          | Felony                                    | DF        | 46      |                   | -38.7%    | -29             |
|          | Non-Family Abuse Protective Order         | AP        | 25      | •                 | -3.8%     | -1              |
|          | Traffic                                   | Т         | 21      |                   | +5.0%     | +1              |
|          | Status                                    | ST        | 19      |                   | +111.1%   | +10             |
|          | Terminate Parental Rights                 | TP        | 17      | <b></b>           | -         | +17             |
|          | Permanency Planning                       | PH        | 12      | <b></b>           | +9.1%     | +1              |
|          | Family Abuse - Protective Order           | FP        | 11      |                   | +1,000.0% | +10             |
|          | Emergency Custody Order                   | EC        | 8       | <b></b>           | +33.3%    | +2              |
|          | Show Cause                                | SC        | 7       | <b></b>           | +75.0%    | +3              |
|          | Foster Care Review                        | FC        | 6       | •                 | -33.3%    | -3              |
|          | Abuse and Neglect                         | AN        | 5       | <b></b>           | +400.0%   | +4              |
|          | Child In Need of Services                 | CS        | 5       | <b></b>           | +66.7%    | +2              |
|          | Initial Foster Care                       | IF        | 4       |                   | +33.3%    | +1              |
|          | Mental Commitment                         | MC        | 3       | $\Leftrightarrow$ |           | -               |
|          | Temporary Detention Order                 | TD        | 3       | ▼                 | -25.0%    | -1              |
|          | Civil Violation                           | CI        | 2       |                   | -         | +2              |
|          | Motion - Protective Order                 | MP        | 2       | $\leftrightarrow$ |           | -               |
|          | Voluntary Continuing Services and Support | Agreen VA | 2       | $\Leftrightarrow$ |           | -               |
|          | Relief of Custody                         | CR        | 1       | $\Leftrightarrow$ |           | -               |
|          | Juvenile Support                          | JS        | 0       | ▼                 | -100.0%   | -1              |
|          | Other                                     | ОТ        | 0       | •                 | -100.0%   | -5              |
|          | Truancy                                   | TR        | 0       | •                 | -100.0%   | -1              |
|          | Total                                     |           | 1,809   |                   | 3.3%      | +57             |
|          |                                           |           | .,      |                   |           |                 |

#### Filings by Major Case Category\*\*

| Category         | Summary | Change | % Change | Absolute Change |
|------------------|---------|--------|----------|-----------------|
| Adult Criminal   | 1,351   |        | -4.5%    | -63             |
| Child Dependency | 47      |        | +74.1%   | +20             |

\* Compared to same time period as previous year 7/11/2024 12:30:55PM

January 2024 thru June 2024 Filings (Compared to January 2023 thru June 2023)

Portsmouth District: 3 FIPS: 740

| Child in Need of Services/Supervision | 5     | $\mathbf{v}$ |         | 0   |
|---------------------------------------|-------|--------------|---------|-----|
| Custody and Visitation                | 1,363 | <b></b>      | +1.5%   | +20 |
| Delinquency                           | 202   | <b>A</b>     | +4.1%   | +8  |
| Juvenile Miscellaneous                | 19    | <b></b>      | +111.1% | +10 |
| New to Workload Study                 | 2     | <b></b>      | -       | +2  |
| Other                                 | 638   | ▼            | -9.2%   | -65 |
| Protective Orders                     | 274   | <b></b>      | +0.4%   | +1  |
| Support                               | 711   | <b></b>      | +4.7%   | +32 |
| Traffic                               | 21    |              | +5.0%   | +1  |
| GRAND TOTAL                           | 4,633 | ▼            | -0.7%   | -34 |