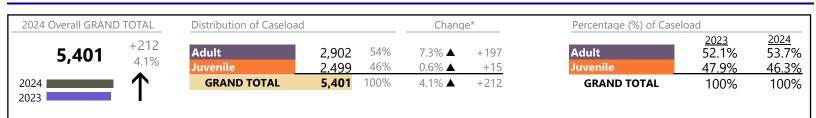

January 2024 thru June 2024 Filings (Compared to January 2023 thru June 2023)

Virginia Beach

District: 2 FIPS: 810

### Filings by Division & Code

| Division | Case Type Description                                                | Code | Summary  | Change                                | % Change  | Absolute Change |
|----------|----------------------------------------------------------------------|------|----------|---------------------------------------|-----------|-----------------|
| Adult    | Civil Support                                                        | VS   | 1,371    | •                                     | -15.8%    | -257            |
| Auun     | Misdemeanor                                                          | СМ   | 1,343    | •                                     | -2.3%     | -31             |
|          | Show Cause                                                           | SC   | 1,276    |                                       | +29.7%    | +292            |
|          | Other                                                                | ОТ   | 1,070    | ▼                                     | -14.3%    | -178            |
|          | Remand Support                                                       | RS   | 551      | <b>A</b>                              | +251.0%   | +394            |
|          | Family Abuse - Protective Order                                      | FP   | 439      | ▼                                     | -7.0%     | -33             |
|          | Felony                                                               | CF   | 362      |                                       | +29.7%    | +83             |
|          | Capias                                                               | CA   | 280      | <b></b>                               | -22.7%    | -82             |
|          | Motion - Protective Order                                            | MP   | 67       |                                       | +13.6%    | +8              |
|          | Non-Family Abuse Protective Order                                    | AP   | 30       |                                       | +30.4%    | +7              |
|          | Violation of Protective Order                                        | PV   | 16       |                                       | +128.6%   | +9              |
|          | Bond Forfeiture                                                      | BF   | 8        |                                       | +33.3%    | +2              |
|          | Restricted License for Non-Support                                   | SL   | 3        | <b></b>                               | +200.0%   | +2              |
|          | Mental Commitment                                                    | MC   | 1        |                                       | - 200.070 | +1              |
|          | Return of Desposit (Bondsman)                                        | RD   | 1        |                                       | -         | +1              |
|          | Criminal Support                                                     | CS   | 0        | -                                     | -100.0%   | -1              |
|          | Violation Family Abuse Protective Order                              | PS   | 0        | <b>•</b>                              | -100.0%   | -1              |
|          |                                                                      | FJ   | <u> </u> |                                       | 3.3%      | +216            |
|          | Total                                                                |      | 6,818    |                                       |           |                 |
| Juvenile | Custody Visitation                                                   | CV   | 3,651    | ▼                                     | -9.1%     | -366            |
| Javenne  | Remand Custody                                                       | RC   | 801      | <b></b>                               | +279.6%   | +590            |
|          | Remand Visitation                                                    | RV   | 789      |                                       | +273.9%   | +578            |
|          | Misdemeanor                                                          | DM   | 502      | ▼                                     | -0.2%     | -1              |
|          | Traffic                                                              | Т    | 284      |                                       | +2.9%     | +8              |
|          | Felony                                                               | DF   | 173      | ▼                                     | -30.0%    | -74             |
|          | Motion - Protective Order                                            | MP   | 169      | •                                     | -12.4%    | -24             |
|          | Abuse and Neglect                                                    | AN   | 167      |                                       | +25.6%    | +34             |
|          | Paternity                                                            | PT   | 110      |                                       | +71.9%    | +46             |
|          | Permanency Planning                                                  | PH   | 81       | <b></b>                               | +15.7%    | +11             |
|          | Foster Care Review                                                   | FC   | 80       |                                       | +35.6%    | +21             |
|          | Show Cause                                                           | SC   | 67       |                                       | +45.7%    | +21             |
|          | Non-Family Abuse Protective Order                                    | AP   | 59       | $\leftrightarrow$                     |           | _               |
|          | Status                                                               | ST   | 56       |                                       | +14.3%    | +7              |
|          | Truancy                                                              | TR   | 43       | <b></b>                               | +115.0%   | +23             |
|          | Initial Foster Care                                                  | IF   | 33       | <b>T</b>                              | -19.5%    | -8              |
|          | Terminate Parental Rights                                            | TP   | 25       | · · · · · · · · · · · · · · · · · · · | -56.9%    | -33             |
|          | Civil Violation                                                      | CI   | 24       | <b>Å</b>                              | +50.0%    | +8              |
|          | Child In Need of Services                                            | CS   | 19       | -                                     | +90.0%    | +0              |
|          | Other                                                                | OT   | 19       | -                                     | -20.0%    | -4              |
|          |                                                                      | SI   | 10       |                                       | -20.076   | -4<br>+7        |
|          | Special Immigrant Juvenile Status<br>Family Abuse - Protective Order | FP   |          | -                                     | 1/ 20/    |                 |
|          |                                                                      |      | 6        |                                       | -14.3%    | -1              |
|          | Relief of Custody                                                    | CR   | 6        |                                       | +20.0%    | +1              |
|          | Capias                                                               | CA   | 5        | $\leftrightarrow$                     | 100.00/   | -               |
|          | Emancipation                                                         | EP   | 4        |                                       | +100.0%   | +2              |
|          | Entrustment                                                          | ET   | 4        |                                       | -55.6%    | -5              |
|          | Voluntary Continuing Services and Support Agreer                     |      | 3        |                                       | -72.7%    | -8              |
|          | Temporary Detention Order                                            | TD   | 1        | •                                     | -80.0%    | -4              |
|          | Mental Commitment                                                    | MC   | 0        | V                                     | -100.0%   | -8              |
|          | Qualified Residential Treatment                                      | QR   | 0        | •                                     | -100.0%   | -1              |
|          | Violation Family Abuse Protective Order                              | PS   | 0        | ▼                                     | -100.0%   | -1              |
|          | Violation of Protective Order                                        | PV   | 0        |                                       | -100.0%   | -1              |
|          | Total                                                                |      | 7,185    |                                       | 13.0%     | +827            |
|          |                                                                      |      | ,        |                                       |           |                 |

January 2024 thru June 2024 Filings (Compared to January 2023 thru June 2023)

Virginia Beach District: 2 FIPS: 810

|                                       | Summary | Change   | % Change | Absolute Change |
|---------------------------------------|---------|----------|----------|-----------------|
| GRAND TOTAL                           | 14,003  |          | 8.0%     | +1,043          |
|                                       | -       |          |          |                 |
| Filings by Major Case Category**      |         |          |          |                 |
| Category                              | Summary | Change   | % Change | Absolute Change |
| Adult Criminal                        | 2,976   | <b></b>  | +7.4%    | +205            |
| Child Dependency                      | 399     | ▼        | +3.1%    | +12             |
| Child in Need of Services/Supervision | 81      | <b></b>  | +88.4%   | +38             |
| Custody and Visitation                | 3,761   | <b></b>  | -7.8%    | -320            |
| Delinquency                           | 728     | •        | -7.8%    | -62             |
| Juvenile Miscellaneous                | 60      | <b></b>  | +17.6%   | +9              |
| New to Workload Study                 | 31      | <b></b>  | +93.8%   | +15             |
| Other                                 | 3,230   | <b></b>  | +73.7%   | +1,370          |
| Protective Orders                     | 770     | <b>A</b> | -5.3%    | -43             |
| Support                               | 1,683   | <b></b>  | -10.1%   | -189            |
| Traffic                               | 284     | <b>A</b> | +2.9%    | +8              |
| GRAND TOTAL                           | 14,003  | <b>A</b> | 8.0%     | +1,043          |