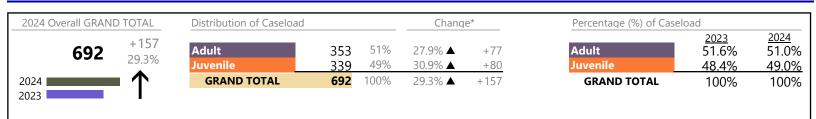

#### Filings by Division & Code

| Division |                                                                                                                 | Code                 | Summary                  | Change            | % Change                  | Absolute Change           |
|----------|-----------------------------------------------------------------------------------------------------------------|----------------------|--------------------------|-------------------|---------------------------|---------------------------|
| Adult    | Misdemeanor<br>Civil Sugar aut                                                                                  | CM                   | 25,160                   |                   | -0.2%                     | -40                       |
|          | Civil Support                                                                                                   | VS                   | 20,599                   |                   | -0.9%                     | -194                      |
|          | Other<br>Shaw Grant                                                                                             | ОТ                   | 19,251                   | •                 | -6.8%                     | -1,414                    |
|          | Show Cause                                                                                                      | SC                   | 19,197                   |                   | +7.9%                     | +1,413                    |
|          | Family Abuse - Protective Order                                                                                 | FP                   | 8,389                    | •                 | -0.5%                     | -39                       |
|          | Felony                                                                                                          | CF                   | 8,240                    | <b>_</b>          | +7.1%                     | +547                      |
|          | Capias                                                                                                          | CA                   | 5,912                    |                   | -9.0%                     | -585                      |
|          | Remand Support                                                                                                  | RS                   | 1,809                    | <b>_</b>          | +13.3%                    | +212                      |
|          | Motion - Protective Order                                                                                       | MP                   | 1,131                    | <b>_</b>          | -4.5%                     | -53                       |
|          | Non-Family Abuse Protective Order                                                                               | AP                   | 713                      |                   | -5.7%                     | -43                       |
|          | Violation of Protective Order                                                                                   | PV                   | 501                      | •                 | -9.2%                     | -51                       |
|          | Protective Order                                                                                                | PC                   | 102                      |                   | +21.4%                    | +18                       |
|          | Restricted License for Non-Support                                                                              | SL                   | 85                       | $\leftrightarrow$ | 7 70/                     | -                         |
|          | Bond Forfeiture                                                                                                 | BF                   | 48                       |                   | -7.7%                     | -4                        |
|          | Violation Family Abuse Protective Order                                                                         | PS                   | 40                       |                   | +17.6%                    | +6                        |
|          | Criminal Support                                                                                                | CS                   | 12                       | •                 | -7.7%                     | -1                        |
|          | Emergency Custody Order                                                                                         | EC                   | 7                        |                   | -                         | +7                        |
|          | Return of Desposit (Bondsman)                                                                                   | RD                   | 2                        |                   | -                         | +2                        |
|          | Emergency Substantial Risk Order                                                                                | SR                   | 1                        | •                 | -75.0%                    | -3                        |
|          |                                                                                                                 | MC                   | 1                        |                   | -                         | +1                        |
|          | Temporary Detention Order                                                                                       | TD                   | 0                        | <b>•</b>          | -100.0%                   | -1                        |
|          | Total                                                                                                           |                      | 111,200                  | •                 | -0.2%                     | -222                      |
| Juvenile | Custody Visitation                                                                                              | CV                   | 58,610                   | •                 | -5.5%                     | -3,423                    |
| Javenie  |                                                                                                                 | DM                   | 11,580                   | <b></b>           | +5.7%                     | +620                      |
|          | Traffic                                                                                                         | Т                    | 5,220                    | •                 | -5.9%                     | -328                      |
|          | Felony                                                                                                          | DF                   | 3,837                    | •                 | -8.7%                     | -365                      |
|          | Status                                                                                                          | ST                   | 2,848                    | •                 | -13.4%                    | -441                      |
|          | Abuse and Neglect                                                                                               | AN                   | 2,625                    | •                 | -3.1%                     | -83                       |
|          | Remand Custody                                                                                                  | RC                   | 2,501                    | <b>A</b>          | +6.0%                     | +141                      |
|          | Remand Visitation                                                                                               | RV                   | 2,287                    |                   | +12.9%                    | +262                      |
|          | Permanency Planning                                                                                             | PH                   | 2,181                    | ▲                 | +6.4%                     | +132                      |
|          | Foster Care Review                                                                                              | FC                   | 1,939                    |                   | +1.9%                     | +36                       |
|          | Paternity                                                                                                       | PT                   | 1,834                    | ▼                 | -4.4%                     | -84                       |
|          | Truancy                                                                                                         | TR                   | 1,802                    | <b></b>           | +6.1%                     | +104                      |
|          | Initial Foster Care                                                                                             | IF                   | 1,145                    |                   | +12.0%                    | +123                      |
|          | Terminate Parental Rights                                                                                       | ТР                   | 1,040                    |                   | +12.9%                    | +119                      |
|          | Motion - Protective Order                                                                                       | MP                   | 973                      | <b></b>           | +3.0%                     | +28                       |
|          | Non-Family Abuse Protective Order                                                                               | AP                   | 954                      |                   | +9.4%                     | +82                       |
|          | Show Cause                                                                                                      | SC                   | 853                      | <b></b>           | +3.4%                     | +28                       |
|          | Child In Need of Services                                                                                       | CS                   | 771                      | •                 | -0.6%                     | -5                        |
|          | Special Immigrant Juvenile Status                                                                               | SI                   | 726                      |                   | +54.1%                    | +255                      |
|          | Temporary Detention Order                                                                                       | TD                   | 724                      | •                 | -19.0%                    | -170                      |
|          | Civil Violation                                                                                                 | CI                   | 515                      | <b></b>           | +19.5%                    | +84                       |
|          | Mental Commitment                                                                                               | MC                   | 480                      | •                 | -11.6%                    | -63                       |
|          | Other                                                                                                           | ОТ                   | 357                      | <b></b>           | +12.6%                    | +4(                       |
|          | Emergency Custody Order                                                                                         | EC                   | 331                      | <b>•</b>          | -24.4%                    | -107                      |
|          |                                                                                                                 |                      | 323                      | •                 | +20.5%                    | +55                       |
|          |                                                                                                                 | VΔ                   | 525                      | -                 | - 20.370                  | 15.                       |
|          | Voluntary Continuing Services and Support Agreem                                                                |                      |                          | <b>A</b>          | + 87 3%                   | ±103                      |
|          | Voluntary Continuing Services and Support Agreem<br>Entrustment                                                 | ET                   | 221                      |                   | +87.3%                    |                           |
|          | Voluntary Continuing Services and Support Agreem<br>Entrustment<br>Relief of Custody                            | ET<br>CR             | 221<br>207               |                   | +11.9%                    | +22                       |
|          | Voluntary Continuing Services and Support Agreem<br>Entrustment<br>Relief of Custody<br>Capias                  | ET<br>CR<br>CA       | 221<br>207<br>181        |                   | +11.9%<br>+5.8%           | +22<br>+10                |
|          | Voluntary Continuing Services and Support Agreem<br>Entrustment<br>Relief of Custody<br>Capias<br>Child at Risk | ET<br>CR<br>CA<br>RI | 221<br>207<br>181<br>151 |                   | +11.9%<br>+5.8%<br>+13.5% | +103<br>+22<br>+10<br>+18 |
|          | Voluntary Continuing Services and Support Agreem<br>Entrustment<br>Relief of Custody<br>Capias                  | ET<br>CR<br>CA       | 221<br>207<br>181        |                   | +11.9%<br>+5.8%           | +2<br>+1                  |

\* Compared to same time period as previous year 7/11/2024 12:30:55PM

January 2024 thru June 2024 Filings (Compared to January 2023 thru June 2023)

|          |                                         |    | Summary | Change  | % Change | Absolute Change |
|----------|-----------------------------------------|----|---------|---------|----------|-----------------|
| Juvenile | Restoration of Parental Rights          | RR | 8       | <b></b> | +300.0%  | +6              |
| Juvenne  | Juvenile Support                        | JS | 7       | ▼       | -22.2%   | -2              |
|          | Violation Family Abuse Protective Order | PS | 6       |         | +200.0%  | +4              |
|          | Protective Order                        | PC | 3       | ▼       | -25.0%   | -1              |
|          | Qualified Residential Treatment         | QR | 2       | ▼       | -98.6%   | -145            |
|          | Restricted Operators License            | RL | 2       |         | +100.0%  | +1              |
|          | Violation of Protective Order           | PV | 1       | ▼       | -66.7%   | -2              |
|          | Total                                   |    | 107,370 | •       | -2.7%    | -2,925          |
|          | GRAND TOTAL                             |    | 218,570 | ▼       | -1.4%    | -3,147          |