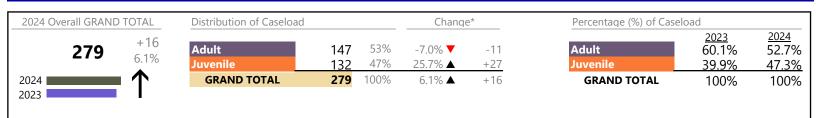

January 2024 thru June 2024 Filings (Compared to January 2023 thru June 2023)

Brunswick

District: 6 FIPS: 025