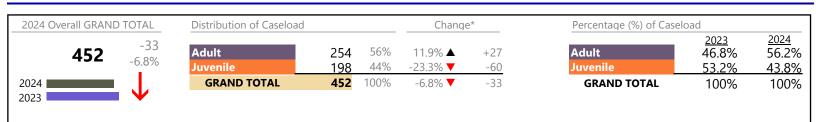

#### Filings by Division & Code

| Division | Case Type Description                   | Code | Summary | Change            | % Change | Absolute Change |
|----------|-----------------------------------------|------|---------|-------------------|----------|-----------------|
| Adult    | Other                                   | ОТ   | 50      |                   | +22.0%   | +9              |
| Auun     | Show Cause                              | SC   | 49      | <b></b>           | -15.5%   | -9              |
|          | Civil Support                           | VS   | 44      | •                 | -12.0%   | -6              |
|          | Misdemeanor                             | CM   | 44      | •                 | -8.3%    | -4              |
|          | Family Abuse - Protective Order         | FP   | 23      | <b></b>           | +35.3%   | +6              |
|          | Felony                                  | CF   | 21      | •                 | -8.7%    | -2              |
|          | Capias                                  | CA   | 10      | •                 | -50.0%   | -10             |
|          | Remand Support                          | RS   | 10      | <b></b>           | +25.0%   | +2              |
|          | Motion - Protective Order               | MP   | 6       | <b>A</b>          | +500.0%  | +5              |
|          | Violation of Protective Order           | PV   | 4       | $\Leftrightarrow$ |          | -               |
|          | Non-Family Abuse Protective Order       | AP   | 1       | <b></b>           | -        | +1              |
|          | Violation Family Abuse Protective Order | PS   | 0       |                   | -100.0%  | -4              |
|          | Total                                   |      | 262     | •                 | -4.4%    | -12             |
| Juvenile | Custody Visitation                      | CV   | 103     | •                 | -33.5%   | -52             |
| Juvenne  | Misdemeanor                             | DM   | 21      | ▼                 | -12.5%   | -3              |
|          | Remand Custody                          | RC   | 19      | <b>A</b>          | +111.1%  | +10             |
|          | Remand Visitation                       | RV   | 19      |                   | +111.1%  | +10             |
|          | Traffic                                 | Т    | 16      | ▼                 | -30.4%   | -7              |
|          | Temporary Detention Order               | TD   | 6       | $\Leftrightarrow$ |          | -               |
|          | Emergency Custody Order                 | EC   | 4       |                   | +33.3%   | +1              |
|          | Non-Family Abuse Protective Order       | AP   | 3       | <b></b>           | +200.0%  | +2              |
|          | Foster Care Review                      | FC   | 2       | <b></b>           | -        | +2              |
|          | Other                                   | ОТ   | 2       |                   | +100.0%  | +1              |
|          | Paternity                               | PT   | 2       | •                 | -33.3%   | -1              |
|          | Felony                                  | DF   | 1       | ▼                 | -87.5%   | -7              |
|          | Initial Foster Care                     | IF   | 1       |                   | -        | +1              |
|          | Permanency Planning                     | PH   | 1       | <b>A</b>          | -        | +1              |
|          | Restoration of Parental Rights          | RR   | 1       | <b>A</b>          | -        | +1              |
|          | Show Cause                              | SC   | 1       |                   | -        | +1              |
|          | Status                                  | ST   | 1       | <b></b>           | -        | +1              |
|          | Abuse and Neglect                       | AN   | 0       | •                 | -100.0%  | -9              |
|          | Child In Need of Services               | CS   | 0       | •                 | -100.0%  | -1              |
|          | Civil Violation                         | CI   | Ő       | •                 | -100.0%  | -1              |
|          | Motion - Protective Order               | MP   | Ő       | •                 | -100.0%  | -1              |
|          | Relief of Custody                       | CR   | Ő       | •                 | -100.0%  | -1              |
|          | Total                                   |      | 203     | •                 | -20.4%   | -52             |
|          | GRAND TOTAL                             |      | 465     | •                 | -12.1%   | -64             |

#### Filings by Major Case Category\*\*

| Category                              | Summary | Change   | % Change | Absolute Change |
|---------------------------------------|---------|----------|----------|-----------------|
| Adult Criminal                        | 117     | •        | -23.0%   | -35             |
| Child Dependency                      | 4       | <b></b>  | -60.0%   | -6              |
| Child in Need of Services/Supervision | 0       | •        | -100.0%  | -1              |
| Custody and Visitation                | 105     | •        | -33.5%   | -53             |
| Delinquency                           | 23      | <b>A</b> | -28.1%   | -9              |
| Juvenile Miscellaneous                | 1       | <b></b>  | -        | +1              |
| New to Workload Study                 | 0       | •        | -100.0%  | -1              |
| Other                                 | 111     | <b>A</b> | +44.2%   | +34             |

\* Compared to same time period as previous year 7/11/2024 12:30:55PM

January 2024 thru June 2024 Filings (Compared to January 2023 thru June 2023)

Southampton District: 5 FIPS: 175

| Protective Orders | 33  | <b></b> | +65.0% | +13 |
|-------------------|-----|---------|--------|-----|
| Support           | 55  |         |        | 0   |
| Traffic           | 16  | •       | -30.4% | -7  |
| GRAND TOTAL       | 465 | ▼       | -12.1% | -64 |