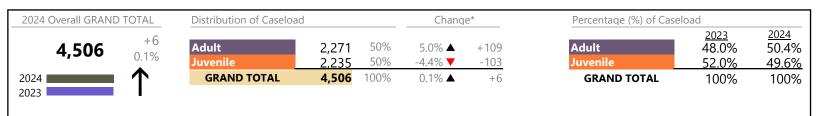

#### Filings by Major Case Category\*\*

| Category                              | Summary | Change   | % Change | Absolute Change |
|---------------------------------------|---------|----------|----------|-----------------|
| Adult Criminal                        | 51,695  |          | +0.4%    | +227            |
| Child Dependency                      | 9,834   |          | +4.0%    | +380            |
| Child in Need of Services/Supervision | 2,676   | <b></b>  | +4.4%    | +113            |
| Custody and Visitation                | 60,455  | <b></b>  | -5.5%    | -3,506          |
| Delinquency                           | 16,347  |          | +1.7%    | +279            |
| Juvenile Miscellaneous                | 2,879   | <b></b>  | -13.3%   | -440            |
| New to Workload Study                 | 1,242   | ▼        | +37.1%   | +336            |
| Other                                 | 27,750  | <b></b>  | -3.8%    | -1,091          |
| Protective Orders                     | 12,262  | <b>A</b> | +0.0%    | +2              |
| Support                               | 28,208  | ▼        | +3.2%    | +880            |
| Traffic                               | 5,222   |          | -5.9%    | -327            |
| GRAND TOTAL                           | 218,570 | •        | -1.4%    | -3,147          |
|                                       |         |          |          |                 |