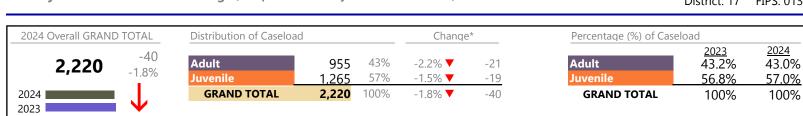

January 2024 thru June 2024 Filings (Compared to January 2023 thru June 2023)

District: 5 FIPS: 093

#### Filings by Division & Code

| Division | Case Type Description                       | Code      | Summary | Change            | % Change | Absolute Change |
|----------|---------------------------------------------|-----------|---------|-------------------|----------|-----------------|
| Adult    | Show Cause                                  | SC        | 102     |                   | +24.4%   | +20             |
| Auun     | Misdemeanor                                 | СМ        | 100     | •                 | -8.3%    | -9              |
|          | Civil Support                               | VS        | 96      |                   | +5.5%    | +5              |
|          | Other                                       | ОТ        | 67      | <b></b>           | +26.4%   | +14             |
|          | Family Abuse - Protective Order             | FP        | 48      | <b></b>           | +54.8%   | +17             |
|          | Capias                                      | CA        | 27      | <b></b>           | -6.9%    | -2              |
|          | Felony                                      | CF        | 25      | ▼                 | -34.2%   | -13             |
|          | Remand Support                              | RS        | 14      | <b></b>           | +100.0%  | +7              |
|          | Motion - Protective Order                   | MP        | 11      |                   | +266.7%  | +8              |
|          | Non-Family Abuse Protective Order           | AP        | 7       | <b></b>           | +600.0%  | +6              |
|          | Violation Family Abuse Protective Order     | PS        | 1       |                   | -        | +1              |
|          | Total                                       |           | 498     |                   | 12.2%    | +54             |
| Juvenile | Custody Visitation                          | CV        | 242     | •                 | -18.8%   | -56             |
| Juvenne  | Misdemeanor                                 | DM        | 20      | •                 | -31.0%   | -9              |
|          | Remand Custody                              | RC        | 18      | <b></b>           | +12.5%   | +2              |
|          | Remand Visitation                           | RV        | 18      | <b></b>           | +12.5%   | +2              |
|          | Traffic                                     | Т         | 17      | •                 | -26.1%   | -6              |
|          | Truancy                                     | TR        | 12      | <b></b>           | +9.1%    | +1              |
|          | Paternity                                   | PT        | 11      | <b></b>           | +120.0%  | +6              |
|          | Felony                                      | DF        | 8       | <b></b>           | +14.3%   | +1              |
|          | Temporary Detention Order                   | TD        | 4       | •                 | -33.3%   | -2              |
|          | Terminate Parental Rights                   | TP        | 4       | <b></b>           | +100.0%  | +2              |
|          | Foster Care Review                          | FC        | 3       | <b>A</b>          | +200.0%  | +2              |
|          | Permanency Planning                         | PH        | 3       | •                 | -50.0%   | -3              |
|          | Voluntary Continuing Services and Support A | Agreen VA | 3       | <b></b>           | -        | +3              |
|          | Abuse and Neglect                           | AN        | 2       | $\Leftrightarrow$ |          | -               |
|          | Emergency Custody Order                     | EC        | 2       |                   | -        | +2              |
|          | Show Cause                                  | SC        | 2       | <b></b>           | -        | +2              |
|          | Status                                      | ST        | 2       | •                 | -77.8%   | -7              |
|          | Initial Foster Care                         | IF        | 1       | $\Leftrightarrow$ |          | -               |
|          | Non-Family Abuse Protective Order           | AP        | 1       | •                 | -50.0%   | -1              |
|          | Relief of Custody                           | CR        | 1       | •                 | -50.0%   | -1              |
|          | Child In Need of Services                   | CS        | 0       | <b>•</b>          | -100.0%  | -1              |
|          | Total                                       |           | 374     | •                 | -14.4%   | -63             |
|          | GRAND TOTAL                                 |           | 872     | •                 | -1.0%    | -9              |

#### Filings by Major Case Category\*\*

| Category                              | Summary | Change         | % Change | Absolute Change |
|---------------------------------------|---------|----------------|----------|-----------------|
| Adult Criminal                        | 218     | <b></b>        | -5.6%    | -13             |
| Child Dependency                      | 17      |                | +21.4%   | +3              |
| Child in Need of Services/Supervision | 12      | $\blacksquare$ |          | 0               |
| Custody and Visitation                | 253     | <b></b>        | -16.5%   | -50             |
| Delinquency                           | 30      | <b>A</b>       | -16.7%   | -6              |
| Juvenile Miscellaneous                | 2       | •              | -77.8%   | -7              |
| Other                                 | 123     |                | +25.5%   | +25             |
| Protective Orders                     | 67      |                | +81.1%   | +30             |
| Support                               | 133     |                | +12.7%   | +15             |
| Traffic                               | 17      | •              | -26.1%   | -6              |
|                                       |         |                |          |                 |

\* Compared to same time period as previous year 7/11/2024 12:30:55PM

January 2024 thru June 2024 Filings (Compared to January 2023 thru June 2023)

GRAND TOTAL 872

▼

January 2024 thru June 2024 Filings (Compared to January 2023 thru June 2023)