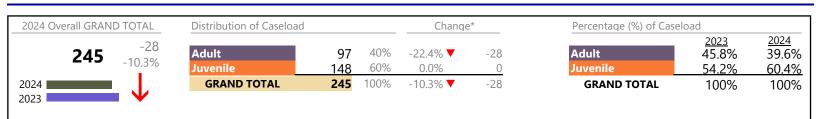

#### Filings by Division & Code

| Division |                                                                                                                 | Code                 | Summary                  | Change            | % Change                  | Absolute Change           |
|----------|-----------------------------------------------------------------------------------------------------------------|----------------------|--------------------------|-------------------|---------------------------|---------------------------|
| Adult    | Misdemeanor<br>Civil Sugar aut                                                                                  | CM                   | 25,160                   |                   | -0.2%                     | -40                       |
|          | Civil Support                                                                                                   | VS                   | 20,599                   |                   | -0.9%                     | -194                      |
|          | Other<br>Shaw Grant                                                                                             | ОТ                   | 19,251                   | •                 | -6.8%                     | -1,414                    |
|          | Show Cause                                                                                                      | SC                   | 19,197                   |                   | +7.9%                     | +1,413                    |
|          | Family Abuse - Protective Order                                                                                 | FP                   | 8,389                    | •                 | -0.5%                     | -39                       |
|          | Felony                                                                                                          | CF                   | 8,240                    | <b>_</b>          | +7.1%                     | +547                      |
|          | Capias                                                                                                          | CA                   | 5,912                    |                   | -9.0%                     | -585                      |
|          | Remand Support                                                                                                  | RS                   | 1,809                    | <b>_</b>          | +13.3%                    | +212                      |
|          | Motion - Protective Order                                                                                       | MP                   | 1,131                    | <b>_</b>          | -4.5%                     | -53                       |
|          | Non-Family Abuse Protective Order                                                                               | AP                   | 713                      |                   | -5.7%                     | -43                       |
|          | Violation of Protective Order                                                                                   | PV                   | 501                      | •                 | -9.2%                     | -51                       |
|          | Protective Order                                                                                                | PC                   | 102                      |                   | +21.4%                    | +18                       |
|          | Restricted License for Non-Support                                                                              | SL                   | 85                       | $\leftrightarrow$ | 7 70/                     | -                         |
|          | Bond Forfeiture                                                                                                 | BF                   | 48                       |                   | -7.7%                     | -4                        |
|          | Violation Family Abuse Protective Order                                                                         | PS                   | 40                       |                   | +17.6%                    | +6                        |
|          | Criminal Support                                                                                                | CS                   | 12                       | •                 | -7.7%                     | -1                        |
|          | Emergency Custody Order                                                                                         | EC                   | 7                        |                   | -                         | +7                        |
|          | Return of Desposit (Bondsman)                                                                                   | RD                   | 2                        |                   | -                         | +2                        |
|          | Emergency Substantial Risk Order                                                                                | SR                   | 1                        | •                 | -75.0%                    | -3                        |
|          |                                                                                                                 | MC                   | 1                        |                   | -                         | +1                        |
|          | Temporary Detention Order                                                                                       | TD                   | 0                        | <b>•</b>          | -100.0%                   | -1                        |
|          | Total                                                                                                           |                      | 111,200                  | •                 | -0.2%                     | -222                      |
| Juvenile | Custody Visitation                                                                                              | CV                   | 58,610                   | •                 | -5.5%                     | -3,423                    |
| Javenie  |                                                                                                                 | DM                   | 11,580                   | <b></b>           | +5.7%                     | +620                      |
|          | Traffic                                                                                                         | Т                    | 5,220                    | •                 | -5.9%                     | -328                      |
|          | Felony                                                                                                          | DF                   | 3,837                    | •                 | -8.7%                     | -365                      |
|          | Status                                                                                                          | ST                   | 2,848                    | •                 | -13.4%                    | -441                      |
|          | Abuse and Neglect                                                                                               | AN                   | 2,625                    | •                 | -3.1%                     | -83                       |
|          | Remand Custody                                                                                                  | RC                   | 2,501                    | <b>A</b>          | +6.0%                     | +141                      |
|          | Remand Visitation                                                                                               | RV                   | 2,287                    |                   | +12.9%                    | +262                      |
|          | Permanency Planning                                                                                             | PH                   | 2,181                    | ▲                 | +6.4%                     | +132                      |
|          | Foster Care Review                                                                                              | FC                   | 1,939                    |                   | +1.9%                     | +36                       |
|          | Paternity                                                                                                       | PT                   | 1,834                    | ▼                 | -4.4%                     | -84                       |
|          | Truancy                                                                                                         | TR                   | 1,802                    | <b></b>           | +6.1%                     | +104                      |
|          | Initial Foster Care                                                                                             | IF                   | 1,145                    |                   | +12.0%                    | +123                      |
|          | Terminate Parental Rights                                                                                       | ТР                   | 1,040                    |                   | +12.9%                    | +119                      |
|          | Motion - Protective Order                                                                                       | MP                   | 973                      | <b></b>           | +3.0%                     | +28                       |
|          | Non-Family Abuse Protective Order                                                                               | AP                   | 954                      |                   | +9.4%                     | +82                       |
|          | Show Cause                                                                                                      | SC                   | 853                      | <b></b>           | +3.4%                     | +28                       |
|          | Child In Need of Services                                                                                       | CS                   | 771                      | •                 | -0.6%                     | -5                        |
|          | Special Immigrant Juvenile Status                                                                               | SI                   | 726                      |                   | +54.1%                    | +255                      |
|          | Temporary Detention Order                                                                                       | TD                   | 724                      | •                 | -19.0%                    | -170                      |
|          | Civil Violation                                                                                                 | CI                   | 515                      | <b></b>           | +19.5%                    | +84                       |
|          | Mental Commitment                                                                                               | MC                   | 480                      | •                 | -11.6%                    | -63                       |
|          | Other                                                                                                           | ОТ                   | 357                      | <b></b>           | +12.6%                    | +4(                       |
|          | Emergency Custody Order                                                                                         | EC                   | 331                      | <b>•</b>          | -24.4%                    | -107                      |
|          |                                                                                                                 |                      | 323                      | •                 | +20.5%                    | +55                       |
|          |                                                                                                                 | VΔ                   | 525                      | -                 | - 20.370                  | 15.                       |
|          | Voluntary Continuing Services and Support Agreem                                                                |                      |                          | <b>A</b>          | + 87 3%                   | ±103                      |
|          | Voluntary Continuing Services and Support Agreem<br>Entrustment                                                 | ET                   | 221                      |                   | +87.3%                    |                           |
|          | Voluntary Continuing Services and Support Agreem<br>Entrustment<br>Relief of Custody                            | ET<br>CR             | 221<br>207               |                   | +11.9%                    | +22                       |
|          | Voluntary Continuing Services and Support Agreem<br>Entrustment<br>Relief of Custody<br>Capias                  | ET<br>CR<br>CA       | 221<br>207<br>181        |                   | +11.9%<br>+5.8%           | +22<br>+10                |
|          | Voluntary Continuing Services and Support Agreem<br>Entrustment<br>Relief of Custody<br>Capias<br>Child at Risk | ET<br>CR<br>CA<br>RI | 221<br>207<br>181<br>151 |                   | +11.9%<br>+5.8%<br>+13.5% | +103<br>+22<br>+10<br>+18 |
|          | Voluntary Continuing Services and Support Agreem<br>Entrustment<br>Relief of Custody<br>Capias                  | ET<br>CR<br>CA       | 221<br>207<br>181        |                   | +11.9%<br>+5.8%           | +2<br>+1                  |

\* Compared to same time period as previous year 7/11/2024 12:30:55PM

January 2024 thru June 2024 Filings (Compared to January 2023 thru June 2023)

|          |                                         |    | Summary | Change  | % Change | Absolute Change |
|----------|-----------------------------------------|----|---------|---------|----------|-----------------|
| Juvenile | Restoration of Parental Rights          | RR | 8       | <b></b> | +300.0%  | +6              |
| Juvenne  | Juvenile Support                        | JS | 7       | ▼       | -22.2%   | -2              |
|          | Violation Family Abuse Protective Order | PS | 6       |         | +200.0%  | +4              |
|          | Protective Order                        | PC | 3       | ▼       | -25.0%   | -1              |
|          | Qualified Residential Treatment         | QR | 2       | ▼       | -98.6%   | -145            |
|          | Restricted Operators License            | RL | 2       |         | +100.0%  | +1              |
|          | Violation of Protective Order           | PV | 1       | ▼       | -66.7%   | -2              |
|          | Total                                   |    | 107,370 | •       | -2.7%    | -2,925          |
|          | GRAND TOTAL                             |    | 218,570 | ▼       | -1.4%    | -3,147          |