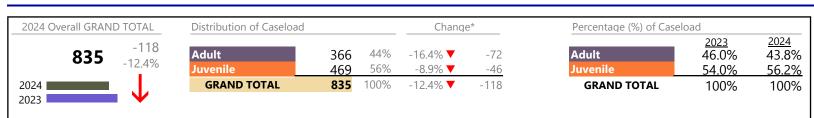

January 2024 thru June 2024 Filings (Compared to January 2023 thru June 2023)

Norfolk

| Filings by Major Case Category**      |         |                   |          |                 |
|---------------------------------------|---------|-------------------|----------|-----------------|
| Category                              | Summary | Change            | % Change | Absolute Change |
| Adult Criminal                        | 2,132   |                   | +5.6%    | +113            |
| Child Dependency                      | 509     |                   | +23.8%   | +98             |
| Child in Need of Services/Supervision | 44      |                   | +69.2%   | +18             |
| Custody and Visitation                | 2,056   |                   | +4.8%    | +94             |
| Delinquency                           | 459     | <b>A</b>          | -14.7%   | -79             |
| Juvenile Miscellaneous                | 68      | ▼                 | -12.8%   | -10             |
| New to Workload Study                 | 1       |                   | -        | + 1             |
| Other                                 | 1,391   | <b>A</b>          | +7.7%    | +100            |
| Protective Orders                     | 502     |                   | +16.7%   | +72             |
| Support                               | 1,118   | •                 | -6.0%    | -71             |
| Traffic                               | 47      | $\Leftrightarrow$ |          | 0               |
| GRAND TOTAL                           | 8,327   | <b></b>           | 4.2%     | +336            |