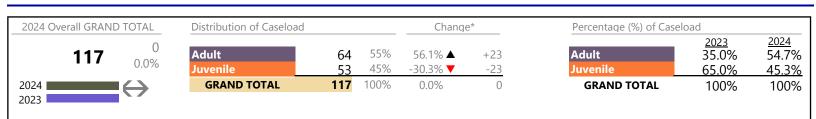

January 2024 thru June 2024 Filings (Compared to January 2023 thru June 2023)

District: 5 FIPS: 093

#### Filings by Division & Code

| Division | Case Type Description                       | Code      | Summary | Change            | % Change | Absolute Change |
|----------|---------------------------------------------|-----------|---------|-------------------|----------|-----------------|
| Adult    | Show Cause                                  | SC        | 102     |                   | +24.4%   | +20             |
| Auun     | Misdemeanor                                 | СМ        | 100     | •                 | -8.3%    | -9              |
|          | Civil Support                               | VS        | 96      |                   | +5.5%    | +5              |
|          | Other                                       | ОТ        | 67      | <b></b>           | +26.4%   | +14             |
|          | Family Abuse - Protective Order             | FP        | 48      | <b></b>           | +54.8%   | +17             |
|          | Capias                                      | CA        | 27      | <b></b>           | -6.9%    | -2              |
|          | Felony                                      | CF        | 25      | ▼                 | -34.2%   | -13             |
|          | Remand Support                              | RS        | 14      | <b></b>           | +100.0%  | +7              |
|          | Motion - Protective Order                   | MP        | 11      |                   | +266.7%  | +8              |
|          | Non-Family Abuse Protective Order           | AP        | 7       | <b></b>           | +600.0%  | +6              |
|          | Violation Family Abuse Protective Order     | PS        | 1       |                   | -        | +1              |
|          | Total                                       |           | 498     |                   | 12.2%    | +54             |
| Juvenile | Custody Visitation                          | CV        | 242     | •                 | -18.8%   | -56             |
| Juvenne  | Misdemeanor                                 | DM        | 20      | •                 | -31.0%   | -9              |
|          | Remand Custody                              | RC        | 18      | <b></b>           | +12.5%   | +2              |
|          | Remand Visitation                           | RV        | 18      | <b></b>           | +12.5%   | +2              |
|          | Traffic                                     | Т         | 17      | •                 | -26.1%   | -6              |
|          | Truancy                                     | TR        | 12      | <b></b>           | +9.1%    | +1              |
|          | Paternity                                   | PT        | 11      | <b></b>           | +120.0%  | +6              |
|          | Felony                                      | DF        | 8       | <b></b>           | +14.3%   | +1              |
|          | Temporary Detention Order                   | TD        | 4       | •                 | -33.3%   | -2              |
|          | Terminate Parental Rights                   | TP        | 4       | <b></b>           | +100.0%  | +2              |
|          | Foster Care Review                          | FC        | 3       | <b>A</b>          | +200.0%  | +2              |
|          | Permanency Planning                         | PH        | 3       | •                 | -50.0%   | -3              |
|          | Voluntary Continuing Services and Support A | Agreen VA | 3       | <b></b>           | -        | +3              |
|          | Abuse and Neglect                           | AN        | 2       | $\Leftrightarrow$ |          | -               |
|          | Emergency Custody Order                     | EC        | 2       |                   | -        | +2              |
|          | Show Cause                                  | SC        | 2       | <b></b>           | -        | +2              |
|          | Status                                      | ST        | 2       | •                 | -77.8%   | -7              |
|          | Initial Foster Care                         | IF        | 1       | $\Leftrightarrow$ |          | -               |
|          | Non-Family Abuse Protective Order           | AP        | 1       | •                 | -50.0%   | -1              |
|          | Relief of Custody                           | CR        | 1       | •                 | -50.0%   | -1              |
|          | Child In Need of Services                   | CS        | 0       | <b>•</b>          | -100.0%  | -1              |
|          | Total                                       |           | 374     | •                 | -14.4%   | -63             |
|          | GRAND TOTAL                                 |           | 872     | •                 | -1.0%    | -9              |

#### Filings by Major Case Category\*\*

| Category                              | Summary | Change         | % Change | Absolute Change |
|---------------------------------------|---------|----------------|----------|-----------------|
| Adult Criminal                        | 218     | <b></b>        | -5.6%    | -13             |
| Child Dependency                      | 17      |                | +21.4%   | +3              |
| Child in Need of Services/Supervision | 12      | $\blacksquare$ |          | 0               |
| Custody and Visitation                | 253     | <b></b>        | -16.5%   | -50             |
| Delinquency                           | 30      | <b>A</b>       | -16.7%   | -6              |
| Juvenile Miscellaneous                | 2       | •              | -77.8%   | -7              |
| Other                                 | 123     |                | +25.5%   | +25             |
| Protective Orders                     | 67      |                | +81.1%   | +30             |
| Support                               | 133     |                | +12.7%   | +15             |
| Traffic                               | 17      | •              | -26.1%   | -6              |
|                                       |         |                |          |                 |

\* Compared to same time period as previous year 7/11/2024 12:30:55PM

January 2024 thru June 2024 Filings (Compared to January 2023 thru June 2023)

GRAND TOTAL 872

▼

January 2024 thru June 2024 Filings (Compared to January 2023 thru June 2023)