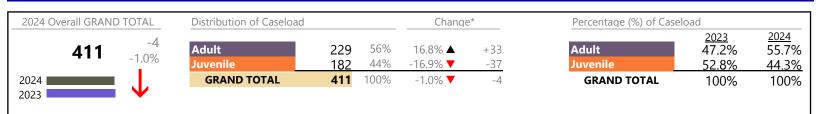

### Filings by Division & Code

| Division | Case Type Description                        | Code | Summary | Change            | % Change | Absolute Change |
|----------|----------------------------------------------|------|---------|-------------------|----------|-----------------|
| Adult    | Misdemeanor                                  | СМ   | 105     |                   | +26.5%   | +22             |
| Auun     | Other                                        | ОТ   | 65      | <b>A</b>          | +16.1%   | +9              |
|          | Show Cause                                   | SC   | 40      |                   |          | -               |
|          | Civil Support                                | VS   | 36      | •                 | -33.3%   | -18             |
|          | Felony                                       | CF   | 29      | <b></b>           | +11.5%   | +3              |
|          | Capias                                       | CA   | 16      | <b></b>           | +6.7%    | +1              |
|          | Family Abuse - Protective Order              | FP   | 13      | •                 | -27.8%   | -5              |
|          | Remand Support                               | RS   | 3       | <b></b>           | +50.0%   | +1              |
|          | Motion - Protective Order                    | MP   | 1       | •                 | -75.0%   | -3              |
|          | Non-Family Abuse Protective Order            | AP   | 0       | •                 | -100.0%  | -1              |
|          | Violation Family Abuse Protective Order      | PS   | 0       | ▼                 | -100.0%  | -2              |
|          | Total                                        |      | 308     |                   | 2.3%     | +7              |
| Juvenile | Custody Visitation                           | CV   | 102     | •                 | -32.9%   | -50             |
| Juvenne  | Misdemeanor                                  | DM   | 35      | •                 | -2.8%    | -1              |
|          | Truancy                                      | TR   | 20      |                   | +400.0%  | +16             |
|          | Status                                       | ST   | 10      | <b>A</b>          | +900.0%  | +9              |
|          | Permanency Planning                          | PH   | 8       | $\Leftrightarrow$ |          | -               |
|          | Terminate Parental Rights                    | TP   | 8       |                   | +300.0%  | +6              |
|          | Abuse and Neglect                            | AN   | 7       | •                 | -41.7%   | -5              |
|          | Foster Care Review                           | FC   | 7       | •                 | -22.2%   | -2              |
|          | Felony                                       | DF   | 6       | •                 | -25.0%   | -2              |
|          | Civil Violation                              | CI   | 5       |                   | +400.0%  | +4              |
|          | Remand Custody                               | RC   | 5       | $\Leftrightarrow$ |          | -               |
|          | Remand Visitation                            | RV   | 5       | $\Leftrightarrow$ |          | -               |
|          | Traffic                                      | Т    | 5       | •                 | -16.7%   | -1              |
|          | Non-Family Abuse Protective Order            | AP   | 4       | <b>A</b>          | +300.0%  | +3              |
|          | Emergency Custody Order                      | EC   | 2       | $\Leftrightarrow$ |          | -               |
|          | Paternity                                    | PT   | 2       | •                 | -50.0%   | -2              |
|          | Temporary Detention Order                    | TD   | 2       | •                 | -50.0%   | -2              |
|          | Initial Foster Care                          | IF   | 1       |                   | -50.0%   | -1              |
|          | Other                                        | ОТ   | 1       | <b>A</b>          | -        | +1              |
|          | Relief of Custody                            | CR   | 1       | <b>A</b>          | -        | +1              |
|          | Show Cause                                   | SC   | 1       | A                 |          | -               |
|          | Voluntary Continuing Services and Support Ag |      | 1       | $\Leftrightarrow$ |          | -               |
|          | Family Abuse - Protective Order              | FP   | 0       | •                 | -100.0%  | -1              |
|          | Qualified Residential Treatment              | QR   | 0       | <b>•</b>          | -100.0%  | -1              |
|          | Total                                        |      | 238     | •                 | -10.5%   | -28             |
|          | GRAND TOTAL                                  |      | 546     | •                 | -3.7%    | -21             |

#### Filings by Major Case Category\*\*

| Category                              | Summary | Change   | % Change | Absolute Change |
|---------------------------------------|---------|----------|----------|-----------------|
| Adult Criminal                        | 183     | ▼        | +13.7%   | +22             |
| Child Dependency                      | 33      | <b></b>  | -5.7%    | -2              |
| Child in Need of Services/Supervision | 21      | <b>A</b> | +425.0%  | +17             |
| Custody and Visitation                | 104     | •        | -33.3%   | -52             |
| Delinquency                           | 41      | •        | -8.9%    | -4              |
| Juvenile Miscellaneous                | 10      | <b>A</b> | +900.0%  | +9              |
| New to Workload Study                 | 5       | <b></b>  | +400.0%  | +4              |

\* Compared to same time period as previous year 7/11/2024 12:30:55PM

| CPSS - JCMS CASELOAD STATISTICS OF THE JUVENILE & DOM<br>January 2024 thru June 2024 Filings (Compared to January 2023 thr |     |          |        | <b>klin City</b><br>FIPS: 620 |  |
|----------------------------------------------------------------------------------------------------------------------------|-----|----------|--------|-------------------------------|--|
|                                                                                                                            |     |          |        |                               |  |
| Other                                                                                                                      | 83  |          | +12.2% | +9                            |  |
| Protective Orders                                                                                                          | 18  | •        | -28.0% | -7                            |  |
| Support                                                                                                                    | 43  | <b>A</b> | -27.1% | -16                           |  |
| Traffic                                                                                                                    | 5   | •        | -16.7% | -1                            |  |
| GRAND TOTAL                                                                                                                | 546 | •        | -3.7%  | -21                           |  |