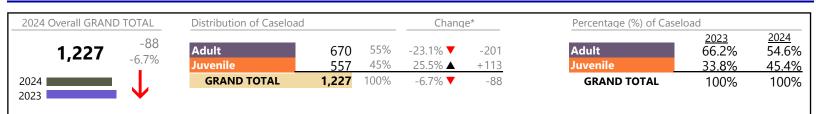

January 2024 thru June 2024 Filings (Compared to January 2023 thru June 2023)

District: 5 FIPS: 093

#### Filings by Division & Code

| Division | Case Type Description                       | Code      | Summary | Change            | % Change | Absolute Change |
|----------|---------------------------------------------|-----------|---------|-------------------|----------|-----------------|
| Adult    | Show Cause                                  | SC        | 102     |                   | +24.4%   | +20             |
| Auun     | Misdemeanor                                 | СМ        | 100     | •                 | -8.3%    | -9              |
|          | Civil Support                               | VS        | 96      |                   | +5.5%    | +5              |
|          | Other                                       | ОТ        | 67      | <b></b>           | +26.4%   | +14             |
|          | Family Abuse - Protective Order             | FP        | 48      | <b></b>           | +54.8%   | +17             |
|          | Capias                                      | CA        | 27      | <b></b>           | -6.9%    | -2              |
|          | Felony                                      | CF        | 25      | ▼                 | -34.2%   | -13             |
|          | Remand Support                              | RS        | 14      | <b></b>           | +100.0%  | +7              |
|          | Motion - Protective Order                   | MP        | 11      |                   | +266.7%  | +8              |
|          | Non-Family Abuse Protective Order           | AP        | 7       | <b></b>           | +600.0%  | +6              |
|          | Violation Family Abuse Protective Order     | PS        | 1       |                   | -        | +1              |
|          | Total                                       |           | 498     |                   | 12.2%    | +54             |
| Juvenile | Custody Visitation                          | CV        | 242     | •                 | -18.8%   | -56             |
| Juvenne  | Misdemeanor                                 | DM        | 20      | •                 | -31.0%   | -9              |
|          | Remand Custody                              | RC        | 18      | <b></b>           | +12.5%   | +2              |
|          | Remand Visitation                           | RV        | 18      | <b></b>           | +12.5%   | +2              |
|          | Traffic                                     | Т         | 17      | •                 | -26.1%   | -6              |
|          | Truancy                                     | TR        | 12      | <b></b>           | +9.1%    | +1              |
|          | Paternity                                   | PT        | 11      | <b></b>           | +120.0%  | +6              |
|          | Felony                                      | DF        | 8       | <b></b>           | +14.3%   | +1              |
|          | Temporary Detention Order                   | TD        | 4       | •                 | -33.3%   | -2              |
|          | Terminate Parental Rights                   | TP        | 4       | <b></b>           | +100.0%  | +2              |
|          | Foster Care Review                          | FC        | 3       | <b>A</b>          | +200.0%  | +2              |
|          | Permanency Planning                         | PH        | 3       | •                 | -50.0%   | -3              |
|          | Voluntary Continuing Services and Support A | Agreen VA | 3       | <b></b>           | -        | +3              |
|          | Abuse and Neglect                           | AN        | 2       | $\Leftrightarrow$ |          | -               |
|          | Emergency Custody Order                     | EC        | 2       |                   | -        | +2              |
|          | Show Cause                                  | SC        | 2       | <b></b>           | -        | +2              |
|          | Status                                      | ST        | 2       | •                 | -77.8%   | -7              |
|          | Initial Foster Care                         | IF        | 1       | $\Leftrightarrow$ |          | -               |
|          | Non-Family Abuse Protective Order           | AP        | 1       | •                 | -50.0%   | -1              |
|          | Relief of Custody                           | CR        | 1       | •                 | -50.0%   | -1              |
|          | Child In Need of Services                   | CS        | 0       | <b>•</b>          | -100.0%  | -1              |
|          | Total                                       |           | 374     | •                 | -14.4%   | -63             |
|          | GRAND TOTAL                                 |           | 872     | •                 | -1.0%    | -9              |

#### Filings by Major Case Category\*\*

| Category                              | Summary | Change         | % Change | Absolute Change |
|---------------------------------------|---------|----------------|----------|-----------------|
| Adult Criminal                        | 218     | <b></b>        | -5.6%    | -13             |
| Child Dependency                      | 17      |                | +21.4%   | +3              |
| Child in Need of Services/Supervision | 12      | $\blacksquare$ |          | 0               |
| Custody and Visitation                | 253     | <b></b>        | -16.5%   | -50             |
| Delinquency                           | 30      | <b>A</b>       | -16.7%   | -6              |
| Juvenile Miscellaneous                | 2       | •              | -77.8%   | -7              |
| Other                                 | 123     |                | +25.5%   | +25             |
| Protective Orders                     | 67      |                | +81.1%   | +30             |
| Support                               | 133     |                | +12.7%   | +15             |
| Traffic                               | 17      | •              | -26.1%   | -6              |
|                                       |         |                |          |                 |

\* Compared to same time period as previous year 7/11/2024 12:30:55PM

January 2024 thru June 2024 Filings (Compared to January 2023 thru June 2023)

GRAND TOTAL 872

▼

January 2024 thru June 2024 Filings (Compared to January 2023 thru June 2023)