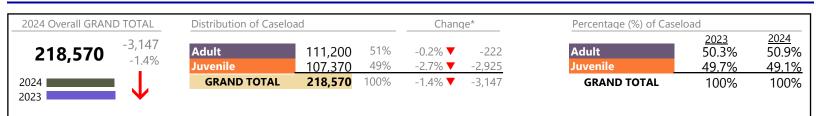

#### Filings by Division & Code

| Division |                                                                                                                 | Code                 | Summary                  | Change            | % Change                  | Absolute Change           |
|----------|-----------------------------------------------------------------------------------------------------------------|----------------------|--------------------------|-------------------|---------------------------|---------------------------|
| Adult    | Misdemeanor<br>Civil Sugar aut                                                                                  | CM                   | 25,160                   |                   | -0.2%                     | -40                       |
|          | Civil Support                                                                                                   | VS                   | 20,599                   |                   | -0.9%                     | -194                      |
|          | Other<br>Shaw Grant                                                                                             | ОТ                   | 19,251                   | •                 | -6.8%                     | -1,414                    |
|          | Show Cause                                                                                                      | SC                   | 19,197                   |                   | +7.9%                     | +1,413                    |
|          | Family Abuse - Protective Order                                                                                 | FP                   | 8,389                    | •                 | -0.5%                     | -39                       |
|          | Felony                                                                                                          | CF                   | 8,240                    | <b>_</b>          | +7.1%                     | +547                      |
|          | Capias                                                                                                          | CA                   | 5,912                    |                   | -9.0%                     | -585                      |
|          | Remand Support                                                                                                  | RS                   | 1,809                    | <b>_</b>          | +13.3%                    | +212                      |
|          | Motion - Protective Order                                                                                       | MP                   | 1,131                    | <b>_</b>          | -4.5%                     | -53                       |
|          | Non-Family Abuse Protective Order                                                                               | AP                   | 713                      |                   | -5.7%                     | -43                       |
|          | Violation of Protective Order                                                                                   | PV                   | 501                      | •                 | -9.2%                     | -51                       |
|          | Protective Order                                                                                                | PC                   | 102                      |                   | +21.4%                    | +18                       |
|          | Restricted License for Non-Support                                                                              | SL                   | 85                       | $\leftrightarrow$ | 7 70/                     | -                         |
|          | Bond Forfeiture                                                                                                 | BF                   | 48                       |                   | -7.7%                     | -4                        |
|          | Violation Family Abuse Protective Order                                                                         | PS                   | 40                       |                   | +17.6%                    | +6                        |
|          | Criminal Support                                                                                                | CS                   | 12                       | •                 | -7.7%                     | -1                        |
|          | Emergency Custody Order                                                                                         | EC                   | 7                        |                   | -                         | +7                        |
|          | Return of Desposit (Bondsman)                                                                                   | RD                   | 2                        |                   | -                         | +2                        |
|          | Emergency Substantial Risk Order                                                                                | SR                   | 1                        | •                 | -75.0%                    | -3                        |
|          |                                                                                                                 | MC                   | 1                        |                   | -                         | +1                        |
|          | Temporary Detention Order                                                                                       | TD                   | 0                        | <b>•</b>          | -100.0%                   | -1                        |
|          | Total                                                                                                           |                      | 111,200                  | •                 | -0.2%                     | -222                      |
| Juvenile | Custody Visitation                                                                                              | CV                   | 58,610                   | •                 | -5.5%                     | -3,423                    |
| Javenie  |                                                                                                                 | DM                   | 11,580                   | <b></b>           | +5.7%                     | +620                      |
|          | Traffic                                                                                                         | Т                    | 5,220                    | •                 | -5.9%                     | -328                      |
|          | Felony                                                                                                          | DF                   | 3,837                    | •                 | -8.7%                     | -365                      |
|          | Status                                                                                                          | ST                   | 2,848                    | •                 | -13.4%                    | -441                      |
|          | Abuse and Neglect                                                                                               | AN                   | 2,625                    | •                 | -3.1%                     | -83                       |
|          | Remand Custody                                                                                                  | RC                   | 2,501                    | <b>A</b>          | +6.0%                     | +141                      |
|          | Remand Visitation                                                                                               | RV                   | 2,287                    |                   | +12.9%                    | +262                      |
|          | Permanency Planning                                                                                             | PH                   | 2,181                    | ▲                 | +6.4%                     | +132                      |
|          | Foster Care Review                                                                                              | FC                   | 1,939                    |                   | +1.9%                     | +36                       |
|          | Paternity                                                                                                       | PT                   | 1,834                    | ▼                 | -4.4%                     | -84                       |
|          | Truancy                                                                                                         | TR                   | 1,802                    | <b></b>           | +6.1%                     | +104                      |
|          | Initial Foster Care                                                                                             | IF                   | 1,145                    |                   | +12.0%                    | +123                      |
|          | Terminate Parental Rights                                                                                       | ТР                   | 1,040                    |                   | +12.9%                    | +119                      |
|          | Motion - Protective Order                                                                                       | MP                   | 973                      | <b></b>           | +3.0%                     | +28                       |
|          | Non-Family Abuse Protective Order                                                                               | AP                   | 954                      |                   | +9.4%                     | +82                       |
|          | Show Cause                                                                                                      | SC                   | 853                      | <b></b>           | +3.4%                     | +28                       |
|          | Child In Need of Services                                                                                       | CS                   | 771                      | •                 | -0.6%                     | -5                        |
|          | Special Immigrant Juvenile Status                                                                               | SI                   | 726                      |                   | +54.1%                    | +255                      |
|          | Temporary Detention Order                                                                                       | TD                   | 724                      | •                 | -19.0%                    | -170                      |
|          | Civil Violation                                                                                                 | CI                   | 515                      | <b></b>           | +19.5%                    | +84                       |
|          | Mental Commitment                                                                                               | MC                   | 480                      | •                 | -11.6%                    | -63                       |
|          | Other                                                                                                           | ОТ                   | 357                      | <b></b>           | +12.6%                    | +4(                       |
|          | Emergency Custody Order                                                                                         | EC                   | 331                      | <b>•</b>          | -24.4%                    | -107                      |
|          |                                                                                                                 |                      | 323                      | •                 | +20.5%                    | +55                       |
|          |                                                                                                                 | VΔ                   | 525                      | -                 | - 20.370                  | 15.                       |
|          | Voluntary Continuing Services and Support Agreem                                                                |                      |                          | <b>A</b>          | + 87 3%                   | ±103                      |
|          | Voluntary Continuing Services and Support Agreem<br>Entrustment                                                 | ET                   | 221                      |                   | +87.3%                    |                           |
|          | Voluntary Continuing Services and Support Agreem<br>Entrustment<br>Relief of Custody                            | ET<br>CR             | 221<br>207               |                   | +11.9%                    | +22                       |
|          | Voluntary Continuing Services and Support Agreem<br>Entrustment<br>Relief of Custody<br>Capias                  | ET<br>CR<br>CA       | 221<br>207<br>181        |                   | +11.9%<br>+5.8%           | +22<br>+10                |
|          | Voluntary Continuing Services and Support Agreem<br>Entrustment<br>Relief of Custody<br>Capias<br>Child at Risk | ET<br>CR<br>CA<br>RI | 221<br>207<br>181<br>151 |                   | +11.9%<br>+5.8%<br>+13.5% | +103<br>+22<br>+10<br>+18 |
|          | Voluntary Continuing Services and Support Agreem<br>Entrustment<br>Relief of Custody<br>Capias                  | ET<br>CR<br>CA       | 221<br>207<br>181        |                   | +11.9%<br>+5.8%           | +2<br>+1                  |

\* Compared to same time period as previous year 7/11/2024 12:30:55PM

January 2024 thru June 2024 Filings (Compared to January 2023 thru June 2023)

|          |                                         |    | Summary | Change  | % Change | Absolute Change |
|----------|-----------------------------------------|----|---------|---------|----------|-----------------|
| Juvenile | Restoration of Parental Rights          | RR | 8       | <b></b> | +300.0%  | +6              |
| Juvenne  | Juvenile Support                        | JS | 7       | ▼       | -22.2%   | -2              |
|          | Violation Family Abuse Protective Order | PS | 6       |         | +200.0%  | +4              |
|          | Protective Order                        | PC | 3       | ▼       | -25.0%   | -1              |
|          | Qualified Residential Treatment         | QR | 2       | ▼       | -98.6%   | -145            |
|          | Restricted Operators License            | RL | 2       |         | +100.0%  | +1              |
|          | Violation of Protective Order           | PV | 1       | ▼       | -66.7%   | -2              |
|          | Total                                   |    | 107,370 | •       | -2.7%    | -2,925          |
|          | GRAND TOTAL                             |    | 218,570 | ▼       | -1.4%    | -3,147          |

#### Filings by Major Case Category\*\*

| Category                              | Summary | Change   | % Change | Absolute Change |
|---------------------------------------|---------|----------|----------|-----------------|
| Adult Criminal                        | 51,695  |          | +0.4%    | +227            |
| Child Dependency                      | 9,834   |          | +4.0%    | +380            |
| Child in Need of Services/Supervision | 2,676   | <b></b>  | +4.4%    | +113            |
| Custody and Visitation                | 60,455  | <b></b>  | -5.5%    | -3,506          |
| Delinquency                           | 16,347  |          | +1.7%    | +279            |
| Juvenile Miscellaneous                | 2,879   | <b></b>  | -13.3%   | -440            |
| New to Workload Study                 | 1,242   | ▼        | +37.1%   | +336            |
| Other                                 | 27,750  | <b></b>  | -3.8%    | -1,091          |
| Protective Orders                     | 12,262  | <b>A</b> | +0.0%    | +2              |
| Support                               | 28,208  | ▼        | +3.2%    | +880            |
| Traffic                               | 5,222   |          | -5.9%    | -327            |
| GRAND TOTAL                           | 218,570 | •        | -1.4%    | -3,147          |
|                                       |         |          |          |                 |