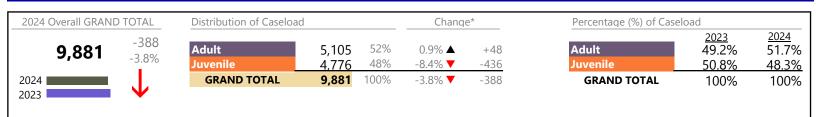

#### Filings by Division & Code

| Division |                                                                                                                 | Code                 | Summary                  | Change            | % Change                  | Absolute Change           |
|----------|-----------------------------------------------------------------------------------------------------------------|----------------------|--------------------------|-------------------|---------------------------|---------------------------|
| Adult    | Misdemeanor<br>Civil Sugar aut                                                                                  | CM                   | 25,160                   |                   | -0.2%                     | -40                       |
|          | Civil Support                                                                                                   | VS                   | 20,599                   |                   | -0.9%                     | -194                      |
|          | Other<br>Shaw Grant                                                                                             | ОТ                   | 19,251                   | •                 | -6.8%                     | -1,414                    |
|          | Show Cause                                                                                                      | SC                   | 19,197                   |                   | +7.9%                     | +1,413                    |
|          | Family Abuse - Protective Order                                                                                 | FP                   | 8,389                    | •                 | -0.5%                     | -39                       |
|          | Felony                                                                                                          | CF                   | 8,240                    | <b>_</b>          | +7.1%                     | +547                      |
|          | Capias                                                                                                          | CA                   | 5,912                    |                   | -9.0%                     | -585                      |
|          | Remand Support                                                                                                  | RS                   | 1,809                    | <b>_</b>          | +13.3%                    | +212                      |
|          | Motion - Protective Order                                                                                       | MP                   | 1,131                    | <b>_</b>          | -4.5%                     | -53                       |
|          | Non-Family Abuse Protective Order                                                                               | AP                   | 713                      |                   | -5.7%                     | -43                       |
|          | Violation of Protective Order                                                                                   | PV                   | 501                      | •                 | -9.2%                     | -51                       |
|          | Protective Order                                                                                                | PC                   | 102                      |                   | +21.4%                    | +18                       |
|          | Restricted License for Non-Support                                                                              | SL                   | 85                       | $\leftrightarrow$ | 7 70/                     | -                         |
|          | Bond Forfeiture                                                                                                 | BF                   | 48                       |                   | -7.7%                     | -4                        |
|          | Violation Family Abuse Protective Order                                                                         | PS                   | 40                       |                   | +17.6%                    | +6                        |
|          | Criminal Support                                                                                                | CS                   | 12                       | •                 | -7.7%                     | -1                        |
|          | Emergency Custody Order                                                                                         | EC                   | 7                        |                   | -                         | +7                        |
|          | Return of Desposit (Bondsman)                                                                                   | RD                   | 2                        |                   | -                         | +2                        |
|          | Emergency Substantial Risk Order                                                                                | SR                   | 1                        | •                 | -75.0%                    | -3                        |
|          |                                                                                                                 | MC                   | 1                        |                   | -                         | +1                        |
|          | Temporary Detention Order                                                                                       | TD                   | 0                        | <b>•</b>          | -100.0%                   | -1                        |
|          | Total                                                                                                           |                      | 111,200                  | •                 | -0.2%                     | -222                      |
| Juvenile | Custody Visitation                                                                                              | CV                   | 58,610                   | •                 | -5.5%                     | -3,423                    |
| Javenie  |                                                                                                                 | DM                   | 11,580                   | <b></b>           | +5.7%                     | +620                      |
|          | Traffic                                                                                                         | Т                    | 5,220                    | •                 | -5.9%                     | -328                      |
|          | Felony                                                                                                          | DF                   | 3,837                    | •                 | -8.7%                     | -365                      |
|          | Status                                                                                                          | ST                   | 2,848                    | •                 | -13.4%                    | -441                      |
|          | Abuse and Neglect                                                                                               | AN                   | 2,625                    | •                 | -3.1%                     | -83                       |
|          | Remand Custody                                                                                                  | RC                   | 2,501                    | <b>A</b>          | +6.0%                     | +141                      |
|          | Remand Visitation                                                                                               | RV                   | 2,287                    |                   | +12.9%                    | +262                      |
|          | Permanency Planning                                                                                             | PH                   | 2,181                    | ▲                 | +6.4%                     | +132                      |
|          | Foster Care Review                                                                                              | FC                   | 1,939                    |                   | +1.9%                     | +36                       |
|          | Paternity                                                                                                       | PT                   | 1,834                    | ▼                 | -4.4%                     | -84                       |
|          | Truancy                                                                                                         | TR                   | 1,802                    | <b></b>           | +6.1%                     | +104                      |
|          | Initial Foster Care                                                                                             | IF                   | 1,145                    |                   | +12.0%                    | +123                      |
|          | Terminate Parental Rights                                                                                       | ТР                   | 1,040                    |                   | +12.9%                    | +119                      |
|          | Motion - Protective Order                                                                                       | MP                   | 973                      | <b></b>           | +3.0%                     | +28                       |
|          | Non-Family Abuse Protective Order                                                                               | AP                   | 954                      |                   | +9.4%                     | +82                       |
|          | Show Cause                                                                                                      | SC                   | 853                      | <b></b>           | +3.4%                     | +28                       |
|          | Child In Need of Services                                                                                       | CS                   | 771                      | •                 | -0.6%                     | -5                        |
|          | Special Immigrant Juvenile Status                                                                               | SI                   | 726                      |                   | +54.1%                    | +255                      |
|          | Temporary Detention Order                                                                                       | TD                   | 724                      | •                 | -19.0%                    | -170                      |
|          | Civil Violation                                                                                                 | CI                   | 515                      | <b></b>           | +19.5%                    | +84                       |
|          | Mental Commitment                                                                                               | MC                   | 480                      | •                 | -11.6%                    | -63                       |
|          | Other                                                                                                           | ОТ                   | 357                      | <b></b>           | +12.6%                    | +4(                       |
|          | Emergency Custody Order                                                                                         | EC                   | 331                      | <b>•</b>          | -24.4%                    | -107                      |
|          |                                                                                                                 |                      | 323                      | •                 | +20.5%                    | +55                       |
|          |                                                                                                                 | VΔ                   | 525                      | -                 | - 20.370                  | 15.                       |
|          | Voluntary Continuing Services and Support Agreem                                                                |                      |                          | <b>A</b>          | + 87 3%                   | ±103                      |
|          | Voluntary Continuing Services and Support Agreem<br>Entrustment                                                 | ET                   | 221                      |                   | +87.3%                    |                           |
|          | Voluntary Continuing Services and Support Agreem<br>Entrustment<br>Relief of Custody                            | ET<br>CR             | 221<br>207               |                   | +11.9%                    | +22                       |
|          | Voluntary Continuing Services and Support Agreem<br>Entrustment<br>Relief of Custody<br>Capias                  | ET<br>CR<br>CA       | 221<br>207<br>181        |                   | +11.9%<br>+5.8%           | +22<br>+10                |
|          | Voluntary Continuing Services and Support Agreem<br>Entrustment<br>Relief of Custody<br>Capias<br>Child at Risk | ET<br>CR<br>CA<br>RI | 221<br>207<br>181<br>151 |                   | +11.9%<br>+5.8%<br>+13.5% | +103<br>+22<br>+10<br>+18 |
|          | Voluntary Continuing Services and Support Agreem<br>Entrustment<br>Relief of Custody<br>Capias                  | ET<br>CR<br>CA       | 221<br>207<br>181        |                   | +11.9%<br>+5.8%           | +2<br>+1                  |

\* Compared to same time period as previous year 7/11/2024 12:30:55PM

January 2024 thru June 2024 Filings (Compared to January 2023 thru June 2023)

|          |                                         |    | Summary | Change  | % Change | Absolute Change |
|----------|-----------------------------------------|----|---------|---------|----------|-----------------|
| Juvenile | Restoration of Parental Rights          | RR | 8       | <b></b> | +300.0%  | +6              |
| Juvenne  | Juvenile Support                        | JS | 7       | ▼       | -22.2%   | -2              |
|          | Violation Family Abuse Protective Order | PS | 6       |         | +200.0%  | +4              |
|          | Protective Order                        | PC | 3       | ▼       | -25.0%   | -1              |
|          | Qualified Residential Treatment         | QR | 2       | ▼       | -98.6%   | -145            |
|          | Restricted Operators License            | RL | 2       |         | +100.0%  | +1              |
|          | Violation of Protective Order           | PV | 1       | ▼       | -66.7%   | -2              |
|          | Total                                   |    | 107,370 | •       | -2.7%    | -2,925          |
|          | GRAND TOTAL                             |    | 218,570 | ▼       | -1.4%    | -3,147          |

#### Filings by Major Case Category\*\*

| Category                              | Summary | Change   | % Change | Absolute Change |
|---------------------------------------|---------|----------|----------|-----------------|
| Adult Criminal                        | 51,695  |          | +0.4%    | +227            |
| Child Dependency                      | 9,834   |          | +4.0%    | +380            |
| Child in Need of Services/Supervision | 2,676   | <b></b>  | +4.4%    | +113            |
| Custody and Visitation                | 60,455  | <b></b>  | -5.5%    | -3,506          |
| Delinquency                           | 16,347  |          | +1.7%    | +279            |
| Juvenile Miscellaneous                | 2,879   | <b></b>  | -13.3%   | -440            |
| New to Workload Study                 | 1,242   | ▼        | +37.1%   | +336            |
| Other                                 | 27,750  | <b></b>  | -3.8%    | -1,091          |
| Protective Orders                     | 12,262  | <b>A</b> | +0.0%    | +2              |
| Support                               | 28,208  | ▼        | +3.2%    | +880            |
| Traffic                               | 5,222   |          | -5.9%    | -327            |
| GRAND TOTAL                           | 218,570 | •        | -1.4%    | -3,147          |
|                                       |         |          |          |                 |