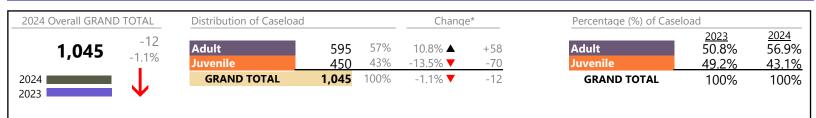

#### Filings by Division & Code

| Division |                                                                                                                 | Code                 | Summary                  | Change            | % Change                  | Absolute Change           |
|----------|-----------------------------------------------------------------------------------------------------------------|----------------------|--------------------------|-------------------|---------------------------|---------------------------|
| Adult    | Misdemeanor<br>Civil Sugar aut                                                                                  | CM                   | 25,160                   |                   | -0.2%                     | -40                       |
|          | Civil Support                                                                                                   | VS                   | 20,599                   |                   | -0.9%                     | -194                      |
|          | Other<br>Shaw Grant                                                                                             | ОТ                   | 19,251                   | •                 | -6.8%                     | -1,414                    |
|          | Show Cause                                                                                                      | SC                   | 19,197                   |                   | +7.9%                     | +1,413                    |
|          | Family Abuse - Protective Order                                                                                 | FP                   | 8,389                    | •                 | -0.5%                     | -39                       |
|          | Felony                                                                                                          | CF                   | 8,240                    | <b>_</b>          | +7.1%                     | +547                      |
|          | Capias                                                                                                          | CA                   | 5,912                    |                   | -9.0%                     | -585                      |
|          | Remand Support                                                                                                  | RS                   | 1,809                    | <b>_</b>          | +13.3%                    | +212                      |
|          | Motion - Protective Order                                                                                       | MP                   | 1,131                    | <b>_</b>          | -4.5%                     | -53                       |
|          | Non-Family Abuse Protective Order                                                                               | AP                   | 713                      |                   | -5.7%                     | -43                       |
|          | Violation of Protective Order                                                                                   | PV                   | 501                      | •                 | -9.2%                     | -51                       |
|          | Protective Order                                                                                                | PC                   | 102                      |                   | +21.4%                    | +18                       |
|          | Restricted License for Non-Support                                                                              | SL                   | 85                       | $\leftrightarrow$ | 7 70/                     | -                         |
|          | Bond Forfeiture                                                                                                 | BF                   | 48                       |                   | -7.7%                     | -4                        |
|          | Violation Family Abuse Protective Order                                                                         | PS                   | 40                       |                   | +17.6%                    | +6                        |
|          | Criminal Support                                                                                                | CS                   | 12                       | •                 | -7.7%                     | -1                        |
|          | Emergency Custody Order                                                                                         | EC                   | 7                        |                   | -                         | +7                        |
|          | Return of Desposit (Bondsman)                                                                                   | RD                   | 2                        |                   | -                         | +2                        |
|          | Emergency Substantial Risk Order                                                                                | SR                   | 1                        | •                 | -75.0%                    | -3                        |
|          |                                                                                                                 | MC                   | 1                        |                   | -                         | +1                        |
|          | Temporary Detention Order                                                                                       | TD                   | 0                        | <b>•</b>          | -100.0%                   | -1                        |
|          | Total                                                                                                           |                      | 111,200                  | •                 | -0.2%                     | -222                      |
| Juvenile | Custody Visitation                                                                                              | CV                   | 58,610                   | •                 | -5.5%                     | -3,423                    |
| Javenie  |                                                                                                                 | DM                   | 11,580                   | <b></b>           | +5.7%                     | +620                      |
|          | Traffic                                                                                                         | Т                    | 5,220                    | •                 | -5.9%                     | -328                      |
|          | Felony                                                                                                          | DF                   | 3,837                    | •                 | -8.7%                     | -365                      |
|          | Status                                                                                                          | ST                   | 2,848                    | •                 | -13.4%                    | -441                      |
|          | Abuse and Neglect                                                                                               | AN                   | 2,625                    | •                 | -3.1%                     | -83                       |
|          | Remand Custody                                                                                                  | RC                   | 2,501                    | <b>A</b>          | +6.0%                     | +141                      |
|          | Remand Visitation                                                                                               | RV                   | 2,287                    |                   | +12.9%                    | +262                      |
|          | Permanency Planning                                                                                             | PH                   | 2,181                    | ▲                 | +6.4%                     | +132                      |
|          | Foster Care Review                                                                                              | FC                   | 1,939                    |                   | +1.9%                     | +36                       |
|          | Paternity                                                                                                       | PT                   | 1,834                    | ▼                 | -4.4%                     | -84                       |
|          | Truancy                                                                                                         | TR                   | 1,802                    | <b></b>           | +6.1%                     | +104                      |
|          | Initial Foster Care                                                                                             | IF                   | 1,145                    |                   | +12.0%                    | +123                      |
|          | Terminate Parental Rights                                                                                       | ТР                   | 1,040                    |                   | +12.9%                    | +119                      |
|          | Motion - Protective Order                                                                                       | MP                   | 973                      | <b></b>           | +3.0%                     | +28                       |
|          | Non-Family Abuse Protective Order                                                                               | AP                   | 954                      |                   | +9.4%                     | +82                       |
|          | Show Cause                                                                                                      | SC                   | 853                      | <b></b>           | +3.4%                     | +28                       |
|          | Child In Need of Services                                                                                       | CS                   | 771                      | •                 | -0.6%                     | -5                        |
|          | Special Immigrant Juvenile Status                                                                               | SI                   | 726                      |                   | +54.1%                    | +255                      |
|          | Temporary Detention Order                                                                                       | TD                   | 724                      | •                 | -19.0%                    | -170                      |
|          | Civil Violation                                                                                                 | CI                   | 515                      | <b></b>           | +19.5%                    | +84                       |
|          | Mental Commitment                                                                                               | MC                   | 480                      | •                 | -11.6%                    | -63                       |
|          | Other                                                                                                           | ОТ                   | 357                      | <b></b>           | +12.6%                    | +4(                       |
|          | Emergency Custody Order                                                                                         | EC                   | 331                      | <b>•</b>          | -24.4%                    | -107                      |
|          |                                                                                                                 |                      | 323                      | •                 | +20.5%                    | +55                       |
|          |                                                                                                                 | VΔ                   | 525                      | -                 | - 20.370                  | 15.                       |
|          | Voluntary Continuing Services and Support Agreem                                                                |                      |                          | <b>A</b>          | + 87 3%                   | ±103                      |
|          | Voluntary Continuing Services and Support Agreem<br>Entrustment                                                 | ET                   | 221                      |                   | +87.3%                    |                           |
|          | Voluntary Continuing Services and Support Agreem<br>Entrustment<br>Relief of Custody                            | ET<br>CR             | 221<br>207               |                   | +11.9%                    | +22                       |
|          | Voluntary Continuing Services and Support Agreem<br>Entrustment<br>Relief of Custody<br>Capias                  | ET<br>CR<br>CA       | 221<br>207<br>181        |                   | +11.9%<br>+5.8%           | +22<br>+10                |
|          | Voluntary Continuing Services and Support Agreem<br>Entrustment<br>Relief of Custody<br>Capias<br>Child at Risk | ET<br>CR<br>CA<br>RI | 221<br>207<br>181<br>151 |                   | +11.9%<br>+5.8%<br>+13.5% | +103<br>+22<br>+10<br>+18 |
|          | Voluntary Continuing Services and Support Agreem<br>Entrustment<br>Relief of Custody<br>Capias                  | ET<br>CR<br>CA       | 221<br>207<br>181        |                   | +11.9%<br>+5.8%           | +2<br>+1                  |

\* Compared to same time period as previous year 7/11/2024 12:30:55PM

January 2024 thru June 2024 Filings (Compared to January 2023 thru June 2023)

|          |                                         |    | Summary | Change  | % Change | Absolute Change |
|----------|-----------------------------------------|----|---------|---------|----------|-----------------|
| Juvenile | Restoration of Parental Rights          | RR | 8       | <b></b> | +300.0%  | +6              |
| Juvenne  | Juvenile Support                        | JS | 7       | ▼       | -22.2%   | -2              |
|          | Violation Family Abuse Protective Order | PS | 6       |         | +200.0%  | +4              |
|          | Protective Order                        | PC | 3       | ▼       | -25.0%   | -1              |
|          | Qualified Residential Treatment         | QR | 2       | ▼       | -98.6%   | -145            |
|          | Restricted Operators License            | RL | 2       |         | +100.0%  | +1              |
|          | Violation of Protective Order           | PV | 1       | ▼       | -66.7%   | -2              |
|          | Total                                   |    | 107,370 | •       | -2.7%    | -2,925          |
|          | GRAND TOTAL                             |    | 218,570 | ▼       | -1.4%    | -3,147          |