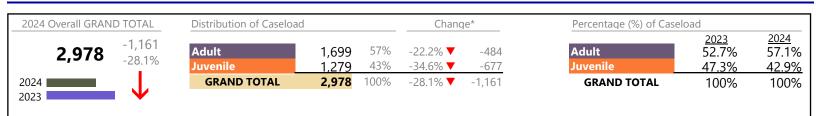

### Filings by Division & Code

| Division | Case Type Description                    | Code | Summary | Change                                | % Change | Absolute Change |
|----------|------------------------------------------|------|---------|---------------------------------------|----------|-----------------|
| Adult    | Show Cause                               | SC   | 401     |                                       | +13.6%   | +48             |
| Auun     | Civil Support                            | VS   | 398     | ▼                                     | -4.1%    | -17             |
|          | Misdemeanor                              | CM   | 290     | •                                     | -23.3%   | -88             |
|          | Other                                    | ОТ   | 251     | ▼                                     | -50.4%   | -255            |
|          | Family Abuse - Protective Order          | FP   | 132     | $\Leftrightarrow$                     |          | -               |
|          | Felony                                   | CF   | 95      | •                                     | -8.7%    | -9              |
|          | Remand Support                           | RS   | 56      | ▼                                     | -72.4%   | -147            |
|          | Capias                                   | CA   | 54      | •                                     | -33.3%   | -27             |
|          | Motion - Protective Order                | MP   | 15      |                                       | +66.7%   | +6              |
|          | Non-Family Abuse Protective Order        | AP   | 3       |                                       | +50.0%   | +1              |
|          | Violation of Protective Order            | PV   | 3       |                                       | -        | +3              |
|          | Restricted License for Non-Support       | SL   | 1       |                                       | -        | +1              |
|          | Total                                    |      | 1,699   | •                                     | -22.2%   | -484            |
| Juvenile | Custody Visitation                       | CV   | 748     | •                                     | -1.8%    | -14             |
| Juvenne  | Misdemeanor                              | DM   | 104     | ▼                                     | -34.6%   | -55             |
|          | Remand Visitation                        | RV   | 81      | •                                     | -67.7%   | -170            |
|          | Remand Custody                           | RC   | 78      | ▼                                     | -69.5%   | -178            |
|          | Status                                   | ST   | 49      | $\blacksquare$                        |          | -               |
|          | Traffic                                  | Т    | 26      | •                                     | -13.3%   | -4              |
|          | Felony                                   | DF   | 24      | ▼                                     | -74.2%   | -69             |
|          | Non-Family Abuse Protective Order        | AP   | 24      | <b></b>                               | +14.3%   | +3              |
|          | Emergency Custody Order                  | EC   | 22      | •                                     | -79.8%   | -87             |
|          | Paternity                                | PT   | 20      | $\Leftrightarrow$                     |          | -               |
|          | Foster Care Review                       | FC   | 18      |                                       | +200.0%  | +12             |
|          | Temporary Detention Order                | TD   | 18      | •                                     | -84.3%   | -97             |
|          | Initial Foster Care                      | IF   | 13      |                                       | +333.3%  | +10             |
|          | Abuse and Neglect                        | AN   | 10      |                                       | +400.0%  | +8              |
|          | Permanency Planning                      | PH   | 10      | <b>•</b>                              | -44.4%   | -8              |
|          | Other                                    | OT   | 9       | <b>•</b>                              | -69.0%   | -20             |
|          | Show Cause                               | SC   | 6       | <b></b>                               | -        | +6              |
|          | Capias                                   | CA   | 5       |                                       | +25.0%   | +1              |
|          | Relief of Custody                        | CR   | 4       |                                       | +100.0%  | +2              |
|          | Terminate Parental Rights                | TP   | 4       | -                                     | -60.0%   | -6              |
|          | Child In Need of Services                | CS   | 2       |                                       |          | +2              |
|          | Family Abuse - Protective Order          | FP   | 2       | $\Leftrightarrow$                     |          | -               |
|          | Mental Commitment                        | MC   | 2       | ▼                                     | -71.4%   | -5              |
|          | Child at Risk                            | RI   | 0       | • •                                   | -100.0%  | -4              |
|          | Voluntary Continuing Services and Suppor |      | 0       | • • • • • • • • • • • • • • • • • • • | -100.0%  | -4              |
|          | Total                                    |      | 1,279   | <b>•</b>                              | -100.0%  | -4              |
|          | GRAND TOTAL                              |      | 2,978   | •                                     | -28.1%   | -1,161          |

### Filings by Major Case Category\*\*

| Summary | Change                | % Change                       | Absolute Change                                                      |
|---------|-----------------------|--------------------------------|----------------------------------------------------------------------|
| 704     |                       | -12.0%                         | -96                                                                  |
| 59      | <b></b>               | +20.4%                         | +10                                                                  |
| 4       | <b></b>               | -                              | +4                                                                   |
| 768     | •                     | -1.8%                          | -14                                                                  |
| 137     | <b>A</b>              | -46.5%                         | -119                                                                 |
|         | 704<br>59<br>4<br>768 | 704       59       4       768 | 704     -12.0%       59     +20.4%       4     -       768     -1.8% |

\* Compared to same time period as previous year 7/11/2024 12:30:55PM

January 2024 thru June 2024 Filings (Compared to January 2023 thru June 2023)

**Suffolk** District: 5 FIPS: 800

| Juvenile Miscellaneous | 49    | $\blacksquare$ |        | 0      |
|------------------------|-------|----------------|--------|--------|
| Other                  | 517   | ▼              | -65.0% | -959   |
| Protective Orders      | 176   | <b></b>        | +6.0%  | +10    |
| Support                | 538   | <b></b>        | +1.3%  | +7     |
| Traffic                | 26    | •              | -13.3% | -4     |
| GRAND TOTAL            | 2,978 | •              | -28.1% | -1,161 |