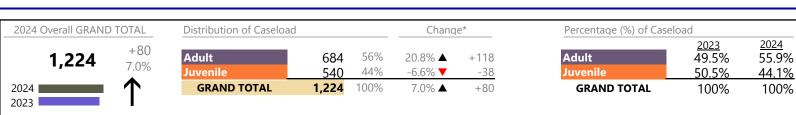

#### Filings by Division & Code

| Division | Case Type Description                     | Code      | Summary | Change            | % Change  | Absolute Change |
|----------|-------------------------------------------|-----------|---------|-------------------|-----------|-----------------|
| Adult    | Show Cause                                | SC        | 633     |                   | +35.5%    | +166            |
| Addit    | Misdemeanor                               | CM        | 631     | ▼                 | -7.7%     | -53             |
|          | Civil Support                             | VS        | 498     | •                 | -8.1%     | -44             |
|          | Other                                     | ОТ        | 487     |                   | -10.1%    | -55             |
|          | Family Abuse - Protective Order           | FP        | 175     | <b></b>           | +11.5%    | +18             |
|          | Capias                                    | CA        | 173     |                   | +6.1%     | +10             |
|          | Felony                                    | CF        | 120     |                   | -48.3%    | -112            |
|          | Remand Support                            | RS        | 39      |                   | +5.4%     | +2              |
|          | Non-Family Abuse Protective Order         | AP        | 38      | ▼                 | -32.1%    | -18             |
|          | Motion - Protective Order                 | MP        | 23      | •                 | -25.8%    | -8              |
|          | Restricted License for Non-Support        | SL        | 4       | <b></b>           | +300.0%   | +3              |
|          | Violation of Protective Order             | PV        | 2       | <b></b>           | +100.0%   | +1              |
|          | Bond Forfeiture                           | BF        | 1       |                   | -         | +1              |
|          | Protective Order                          | PC        | 0       |                   | -100.0%   | -2              |
|          | Total                                     |           | 2,824   | •                 | -3.1%     | -91             |
| Juvenile | Custody Visitation                        | CV        | 1,303   | <b>A</b>          | +0.9%     | +11             |
| Javenne  | Misdemeanor                               | DM        | 149     |                   | +28.4%    | +33             |
|          | Paternity                                 | PT        | 60      |                   | +17.6%    | +9              |
|          | Remand Custody                            | RC        | 49      | •                 | -7.5%     | -4              |
|          | Remand Visitation                         | RV        | 49      | •                 | -7.5%     | -4              |
|          | Felony                                    | DF        | 46      |                   | -38.7%    | -29             |
|          | Non-Family Abuse Protective Order         | AP        | 25      | •                 | -3.8%     | -1              |
|          | Traffic                                   | Т         | 21      |                   | +5.0%     | +1              |
|          | Status                                    | ST        | 19      |                   | +111.1%   | +10             |
|          | Terminate Parental Rights                 | TP        | 17      | <b></b>           | -         | +17             |
|          | Permanency Planning                       | PH        | 12      | <b></b>           | +9.1%     | +1              |
|          | Family Abuse - Protective Order           | FP        | 11      |                   | +1,000.0% | +10             |
|          | Emergency Custody Order                   | EC        | 8       | <b></b>           | +33.3%    | +2              |
|          | Show Cause                                | SC        | 7       | <b></b>           | +75.0%    | +3              |
|          | Foster Care Review                        | FC        | 6       | •                 | -33.3%    | -3              |
|          | Abuse and Neglect                         | AN        | 5       | <b></b>           | +400.0%   | +4              |
|          | Child In Need of Services                 | CS        | 5       | <b></b>           | +66.7%    | +2              |
|          | Initial Foster Care                       | IF        | 4       |                   | +33.3%    | +1              |
|          | Mental Commitment                         | MC        | 3       | $\Leftrightarrow$ |           | -               |
|          | Temporary Detention Order                 | TD        | 3       | ▼                 | -25.0%    | -1              |
|          | Civil Violation                           | CI        | 2       |                   | -         | +2              |
|          | Motion - Protective Order                 | MP        | 2       | $\leftrightarrow$ |           | -               |
|          | Voluntary Continuing Services and Support | Agreen VA | 2       | $\Leftrightarrow$ |           | -               |
|          | Relief of Custody                         | CR        | 1       | $\Leftrightarrow$ |           | -               |
|          | Juvenile Support                          | JS        | 0       | ▼                 | -100.0%   | -1              |
|          | Other                                     | ОТ        | 0       | •                 | -100.0%   | -5              |
|          | Truancy                                   | TR        | 0       | •                 | -100.0%   | -1              |
|          | Total                                     |           | 1,809   |                   | 3.3%      | +57             |
|          |                                           |           | .,      |                   |           |                 |

#### Filings by Major Case Category\*\*

| Category         | Summary | Change | % Change | Absolute Change |
|------------------|---------|--------|----------|-----------------|
| Adult Criminal   | 1,351   |        | -4.5%    | -63             |
| Child Dependency | 47      |        | +74.1%   | +20             |

\* Compared to same time period as previous year 7/11/2024 12:30:55PM

January 2024 thru June 2024 Filings (Compared to January 2023 thru June 2023)

Portsmouth District: 3 FIPS: 740

| Child in Need of Services/Supervision | 5     | $\mathbf{v}$ |         | 0   |
|---------------------------------------|-------|--------------|---------|-----|
| Custody and Visitation                | 1,363 | <b></b>      | +1.5%   | +20 |
| Delinquency                           | 202   | <b>A</b>     | +4.1%   | +8  |
| Juvenile Miscellaneous                | 19    | <b></b>      | +111.1% | +10 |
| New to Workload Study                 | 2     | <b></b>      | -       | +2  |
| Other                                 | 638   | ▼            | -9.2%   | -65 |
| Protective Orders                     | 274   | <b></b>      | +0.4%   | +1  |
| Support                               | 711   | <b></b>      | +4.7%   | +32 |
| Traffic                               | 21    |              | +5.0%   | +1  |
| GRAND TOTAL                           | 4,633 | ▼            | -0.7%   | -34 |