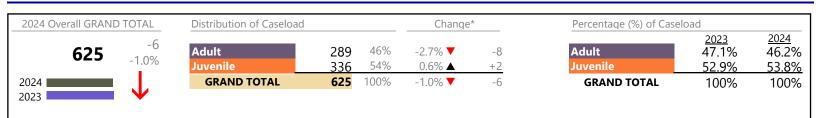

### Filings by Division & Code

| Division | Case Type Description                                                | Code | Summary  | Change                                | % Change  | Absolute Change |
|----------|----------------------------------------------------------------------|------|----------|---------------------------------------|-----------|-----------------|
| Adult    | Civil Support                                                        | VS   | 1,371    | •                                     | -15.8%    | -257            |
| Auun     | Misdemeanor                                                          | СМ   | 1,343    | •                                     | -2.3%     | -31             |
|          | Show Cause                                                           | SC   | 1,276    |                                       | +29.7%    | +292            |
|          | Other                                                                | ОТ   | 1,070    | ▼                                     | -14.3%    | -178            |
|          | Remand Support                                                       | RS   | 551      | <b>A</b>                              | +251.0%   | +394            |
|          | Family Abuse - Protective Order                                      | FP   | 439      | ▼                                     | -7.0%     | -33             |
|          | Felony                                                               | CF   | 362      |                                       | +29.7%    | +83             |
|          | Capias                                                               | CA   | 280      | <b></b>                               | -22.7%    | -82             |
|          | Motion - Protective Order                                            | MP   | 67       |                                       | +13.6%    | +8              |
|          | Non-Family Abuse Protective Order                                    | AP   | 30       |                                       | +30.4%    | +7              |
|          | Violation of Protective Order                                        | PV   | 16       |                                       | +128.6%   | +9              |
|          | Bond Forfeiture                                                      | BF   | 8        |                                       | +33.3%    | +2              |
|          | Restricted License for Non-Support                                   | SL   | 3        | <b></b>                               | +200.0%   | +2              |
|          | Mental Commitment                                                    | MC   | 1        |                                       | - 200.070 | +1              |
|          | Return of Desposit (Bondsman)                                        | RD   | 1        |                                       | -         | +1              |
|          | Criminal Support                                                     | CS   | 0        | -                                     | -100.0%   | -1              |
|          | Violation Family Abuse Protective Order                              | PS   | 0        | <b>•</b>                              | -100.0%   | -1              |
|          |                                                                      | FJ   | <u> </u> |                                       | 3.3%      | +216            |
|          | Total                                                                |      | 6,818    |                                       |           |                 |
| Juvenile | Custody Visitation                                                   | CV   | 3,651    | ▼                                     | -9.1%     | -366            |
| Javenne  | Remand Custody                                                       | RC   | 801      | <b></b>                               | +279.6%   | +590            |
|          | Remand Visitation                                                    | RV   | 789      |                                       | +273.9%   | +578            |
|          | Misdemeanor                                                          | DM   | 502      | ▼                                     | -0.2%     | -1              |
|          | Traffic                                                              | Т    | 284      |                                       | +2.9%     | +8              |
|          | Felony                                                               | DF   | 173      | ▼                                     | -30.0%    | -74             |
|          | Motion - Protective Order                                            | MP   | 169      | •                                     | -12.4%    | -24             |
|          | Abuse and Neglect                                                    | AN   | 167      |                                       | +25.6%    | +34             |
|          | Paternity                                                            | PT   | 110      |                                       | +71.9%    | +46             |
|          | Permanency Planning                                                  | PH   | 81       | <b></b>                               | +15.7%    | +11             |
|          | Foster Care Review                                                   | FC   | 80       |                                       | +35.6%    | +21             |
|          | Show Cause                                                           | SC   | 67       |                                       | +45.7%    | +21             |
|          | Non-Family Abuse Protective Order                                    | AP   | 59       | $\leftrightarrow$                     |           | _               |
|          | Status                                                               | ST   | 56       |                                       | +14.3%    | +7              |
|          | Truancy                                                              | TR   | 43       | <b></b>                               | +115.0%   | +23             |
|          | Initial Foster Care                                                  | IF   | 33       | <b>T</b>                              | -19.5%    | -8              |
|          | Terminate Parental Rights                                            | TP   | 25       | · · · · · · · · · · · · · · · · · · · | -56.9%    | -33             |
|          | Civil Violation                                                      | CI   | 24       | <b>Å</b>                              | +50.0%    | +8              |
|          | Child In Need of Services                                            | CS   | 19       | -                                     | +90.0%    | +0              |
|          | Other                                                                | OT   | 19       | -                                     | -20.0%    | -4              |
|          |                                                                      | SI   | 10       |                                       | -20.076   | -4<br>+7        |
|          | Special Immigrant Juvenile Status<br>Family Abuse - Protective Order | FP   |          | -                                     | 1/ 20/    |                 |
|          |                                                                      |      | 6        |                                       | -14.3%    | -1              |
|          | Relief of Custody                                                    | CR   | 6        |                                       | +20.0%    | +1              |
|          | Capias                                                               | CA   | 5        | $\leftrightarrow$                     | 100.00/   | -               |
|          | Emancipation                                                         | EP   | 4        |                                       | +100.0%   | +2              |
|          | Entrustment                                                          | ET   | 4        |                                       | -55.6%    | -5              |
|          | Voluntary Continuing Services and Support Agreer                     |      | 3        |                                       | -72.7%    | -8              |
|          | Temporary Detention Order                                            | TD   | 1        | •                                     | -80.0%    | -4              |
|          | Mental Commitment                                                    | MC   | 0        | V                                     | -100.0%   | -8              |
|          | Qualified Residential Treatment                                      | QR   | 0        | •                                     | -100.0%   | -1              |
|          | Violation Family Abuse Protective Order                              | PS   | 0        | ▼                                     | -100.0%   | -1              |
|          | Violation of Protective Order                                        | PV   | 0        |                                       | -100.0%   | -1              |
|          | Total                                                                |      | 7,185    |                                       | 13.0%     | +827            |
|          |                                                                      |      | ,        |                                       |           |                 |

January 2024 thru June 2024 Filings (Compared to January 2023 thru June 2023)

Virginia Beach District: 2 FIPS: 810

|                                       | Summary | Change   | % Change | Absolute Change |
|---------------------------------------|---------|----------|----------|-----------------|
| GRAND TOTAL                           | 14,003  |          | 8.0%     | +1,043          |
|                                       | -       |          |          |                 |
| Filings by Major Case Category**      |         |          |          |                 |
| Category                              | Summary | Change   | % Change | Absolute Change |
| Adult Criminal                        | 2,976   | <b></b>  | +7.4%    | +205            |
| Child Dependency                      | 399     | ▼        | +3.1%    | +12             |
| Child in Need of Services/Supervision | 81      | <b></b>  | +88.4%   | +38             |
| Custody and Visitation                | 3,761   | <b></b>  | -7.8%    | -320            |
| Delinquency                           | 728     | •        | -7.8%    | -62             |
| Juvenile Miscellaneous                | 60      | <b></b>  | +17.6%   | +9              |
| New to Workload Study                 | 31      | <b></b>  | +93.8%   | +15             |
| Other                                 | 3,230   | <b></b>  | +73.7%   | +1,370          |
| Protective Orders                     | 770     | <b>A</b> | -5.3%    | -43             |
| Support                               | 1,683   | <b></b>  | -10.1%   | -189            |
| Traffic                               | 284     | <b>A</b> | +2.9%    | +8              |
| GRAND TOTAL                           | 14,003  | <b>A</b> | 8.0%     | +1,043          |