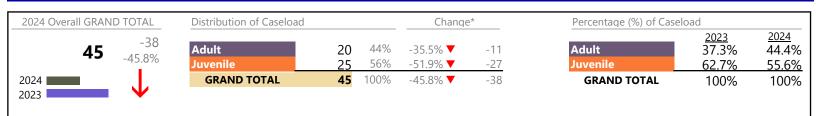

January 2024 thru June 2024 Filings (Compared to January 2023 thru June 2023)

Franklin City

### Filings by Division & Code

| Division | Case Type Description                        | Code | Summary | Change            | % Change | Absolute Change |
|----------|----------------------------------------------|------|---------|-------------------|----------|-----------------|
| Adult    | Misdemeanor                                  | СМ   | 105     |                   | +26.5%   | +22             |
| Auun     | Other                                        | ОТ   | 65      | <b>A</b>          | +16.1%   | +9              |
|          | Show Cause                                   | SC   | 40      |                   |          | -               |
|          | Civil Support                                | VS   | 36      | •                 | -33.3%   | -18             |
|          | Felony                                       | CF   | 29      | <b></b>           | +11.5%   | +3              |
|          | Capias                                       | CA   | 16      | <b></b>           | +6.7%    | +1              |
|          | Family Abuse - Protective Order              | FP   | 13      | •                 | -27.8%   | -5              |
|          | Remand Support                               | RS   | 3       | <b></b>           | +50.0%   | +1              |
|          | Motion - Protective Order                    | MP   | 1       | •                 | -75.0%   | -3              |
|          | Non-Family Abuse Protective Order            | AP   | 0       | •                 | -100.0%  | -1              |
|          | Violation Family Abuse Protective Order      | PS   | 0       | ▼                 | -100.0%  | -2              |
|          | Total                                        |      | 308     |                   | 2.3%     | +7              |
| Juvenile | Custody Visitation                           | CV   | 102     | •                 | -32.9%   | -50             |
| Juvenne  | Misdemeanor                                  | DM   | 35      | •                 | -2.8%    | -1              |
|          | Truancy                                      | TR   | 20      |                   | +400.0%  | +16             |
|          | Status                                       | ST   | 10      | <b>A</b>          | +900.0%  | +9              |
|          | Permanency Planning                          | PH   | 8       | $\Leftrightarrow$ |          | -               |
|          | Terminate Parental Rights                    | TP   | 8       |                   | +300.0%  | +6              |
|          | Abuse and Neglect                            | AN   | 7       | •                 | -41.7%   | -5              |
|          | Foster Care Review                           | FC   | 7       | •                 | -22.2%   | -2              |
|          | Felony                                       | DF   | 6       | •                 | -25.0%   | -2              |
|          | Civil Violation                              | CI   | 5       |                   | +400.0%  | +4              |
|          | Remand Custody                               | RC   | 5       | $\Leftrightarrow$ |          | -               |
|          | Remand Visitation                            | RV   | 5       | $\Leftrightarrow$ |          | -               |
|          | Traffic                                      | Т    | 5       | •                 | -16.7%   | -1              |
|          | Non-Family Abuse Protective Order            | AP   | 4       | <b>A</b>          | +300.0%  | +3              |
|          | Emergency Custody Order                      | EC   | 2       | $\Leftrightarrow$ |          | -               |
|          | Paternity                                    | PT   | 2       | •                 | -50.0%   | -2              |
|          | Temporary Detention Order                    | TD   | 2       | •                 | -50.0%   | -2              |
|          | Initial Foster Care                          | IF   | 1       |                   | -50.0%   | -1              |
|          | Other                                        | ОТ   | 1       | <b>A</b>          | -        | +1              |
|          | Relief of Custody                            | CR   | 1       | <b>A</b>          | -        | +1              |
|          | Show Cause                                   | SC   | 1       | A                 |          | -               |
|          | Voluntary Continuing Services and Support Ag |      | 1       | $\Leftrightarrow$ |          | -               |
|          | Family Abuse - Protective Order              | FP   | 0       | •                 | -100.0%  | -1              |
|          | Qualified Residential Treatment              | QR   | 0       | <b>•</b>          | -100.0%  | -1              |
|          | Total                                        |      | 238     | •                 | -10.5%   | -28             |
|          | GRAND TOTAL                                  |      | 546     | •                 | -3.7%    | -21             |

#### Filings by Major Case Category\*\*

| Category                              | Summary | Change   | % Change | Absolute Change |
|---------------------------------------|---------|----------|----------|-----------------|
| Adult Criminal                        | 183     | ▼        | +13.7%   | +22             |
| Child Dependency                      | 33      | <b></b>  | -5.7%    | -2              |
| Child in Need of Services/Supervision | 21      | <b>A</b> | +425.0%  | +17             |
| Custody and Visitation                | 104     | •        | -33.3%   | -52             |
| Delinquency                           | 41      | •        | -8.9%    | -4              |
| Juvenile Miscellaneous                | 10      | <b>A</b> | +900.0%  | +9              |
| New to Workload Study                 | 5       | <b></b>  | +400.0%  | +4              |

\* Compared to same time period as previous year 7/11/2024 12:30:55PM

| CPSS - JCMS CASELOAD STATISTICS OF THE JUVENILE & DOM<br>January 2024 thru June 2024 Filings (Compared to January 2023 thr |     |          |        | <b>klin City</b><br>FIPS: 620 |  |
|----------------------------------------------------------------------------------------------------------------------------|-----|----------|--------|-------------------------------|--|
|                                                                                                                            |     |          |        |                               |  |
| Other                                                                                                                      | 83  |          | +12.2% | +9                            |  |
| Protective Orders                                                                                                          | 18  | •        | -28.0% | -7                            |  |
| Support                                                                                                                    | 43  | <b>A</b> | -27.1% | -16                           |  |
| Traffic                                                                                                                    | 5   | •        | -16.7% | -1                            |  |
| GRAND TOTAL                                                                                                                | 546 | •        | -3.7%  | -21                           |  |