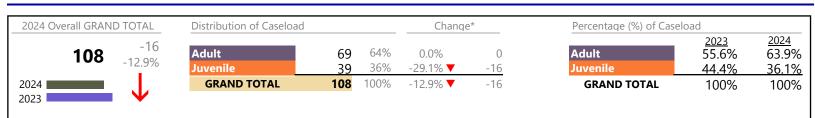

January 2024 thru June 2024 Filings (Compared to January 2023 thru June 2023)

District: 5 FIPS: 093

#### Filings by Division & Code

| Division | Case Type Description                       | Code      | Summary | Change            | % Change | Absolute Change |
|----------|---------------------------------------------|-----------|---------|-------------------|----------|-----------------|
| Adult    | Show Cause                                  | SC        | 102     |                   | +24.4%   | +20             |
| Auun     | Misdemeanor                                 | СМ        | 100     | •                 | -8.3%    | -9              |
|          | Civil Support                               | VS        | 96      |                   | +5.5%    | +5              |
|          | Other                                       | ОТ        | 67      | <b></b>           | +26.4%   | +14             |
|          | Family Abuse - Protective Order             | FP        | 48      | <b></b>           | +54.8%   | +17             |
|          | Capias                                      | CA        | 27      | <b></b>           | -6.9%    | -2              |
|          | Felony                                      | CF        | 25      | ▼                 | -34.2%   | -13             |
|          | Remand Support                              | RS        | 14      | <b></b>           | +100.0%  | +7              |
|          | Motion - Protective Order                   | MP        | 11      |                   | +266.7%  | +8              |
|          | Non-Family Abuse Protective Order           | AP        | 7       | <b></b>           | +600.0%  | +6              |
|          | Violation Family Abuse Protective Order     | PS        | 1       |                   | -        | +1              |
|          | Total                                       |           | 498     |                   | 12.2%    | +54             |
| Juvenile | Custody Visitation                          | CV        | 242     | •                 | -18.8%   | -56             |
| Juvenne  | Misdemeanor                                 | DM        | 20      | •                 | -31.0%   | -9              |
|          | Remand Custody                              | RC        | 18      | <b></b>           | +12.5%   | +2              |
|          | Remand Visitation                           | RV        | 18      | <b></b>           | +12.5%   | +2              |
|          | Traffic                                     | Т         | 17      | •                 | -26.1%   | -6              |
|          | Truancy                                     | TR        | 12      | <b></b>           | +9.1%    | +1              |
|          | Paternity                                   | PT        | 11      | <b></b>           | +120.0%  | +6              |
|          | Felony                                      | DF        | 8       | <b></b>           | +14.3%   | +1              |
|          | Temporary Detention Order                   | TD        | 4       | •                 | -33.3%   | -2              |
|          | Terminate Parental Rights                   | TP        | 4       | <b></b>           | +100.0%  | +2              |
|          | Foster Care Review                          | FC        | 3       | <b>A</b>          | +200.0%  | +2              |
|          | Permanency Planning                         | PH        | 3       | •                 | -50.0%   | -3              |
|          | Voluntary Continuing Services and Support A | Agreen VA | 3       | <b></b>           | -        | +3              |
|          | Abuse and Neglect                           | AN        | 2       | $\Leftrightarrow$ |          | -               |
|          | Emergency Custody Order                     | EC        | 2       |                   | -        | +2              |
|          | Show Cause                                  | SC        | 2       | <b></b>           | -        | +2              |
|          | Status                                      | ST        | 2       | •                 | -77.8%   | -7              |
|          | Initial Foster Care                         | IF        | 1       | $\Leftrightarrow$ |          | -               |
|          | Non-Family Abuse Protective Order           | AP        | 1       | •                 | -50.0%   | -1              |
|          | Relief of Custody                           | CR        | 1       | •                 | -50.0%   | -1              |
|          | Child In Need of Services                   | CS        | 0       | <b>•</b>          | -100.0%  | -1              |
|          | Total                                       |           | 374     | •                 | -14.4%   | -63             |
|          | GRAND TOTAL                                 |           | 872     | •                 | -1.0%    | -9              |

#### Filings by Major Case Category\*\*

| Category                              | Summary | Change         | % Change | Absolute Change |
|---------------------------------------|---------|----------------|----------|-----------------|
| Adult Criminal                        | 218     | <b></b>        | -5.6%    | -13             |
| Child Dependency                      | 17      |                | +21.4%   | +3              |
| Child in Need of Services/Supervision | 12      | $\blacksquare$ |          | 0               |
| Custody and Visitation                | 253     | <b></b>        | -16.5%   | -50             |
| Delinquency                           | 30      | <b>A</b>       | -16.7%   | -6              |
| Juvenile Miscellaneous                | 2       | •              | -77.8%   | -7              |
| Other                                 | 123     |                | +25.5%   | +25             |
| Protective Orders                     | 67      |                | +81.1%   | +30             |
| Support                               | 133     |                | +12.7%   | +15             |
| Traffic                               | 17      | •              | -26.1%   | -6              |
|                                       |         |                |          |                 |

\* Compared to same time period as previous year 7/11/2024 12:30:55PM

January 2024 thru June 2024 Filings (Compared to January 2023 thru June 2023)

GRAND TOTAL 872

▼

January 2024 thru June 2024 Filings (Compared to January 2023 thru June 2023)