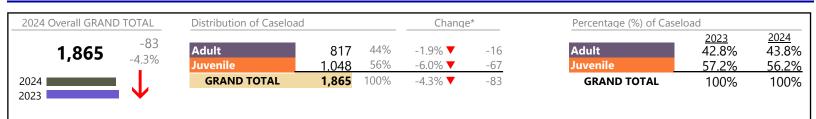

#### Filings by Division & Code

| Division |                                                                                                                 | Code                 | Summary                  | Change            | % Change                  | Absolute Change           |
|----------|-----------------------------------------------------------------------------------------------------------------|----------------------|--------------------------|-------------------|---------------------------|---------------------------|
| Adult    | Misdemeanor<br>Civil Sugar aut                                                                                  | CM                   | 25,160                   |                   | -0.2%                     | -40                       |
|          | Civil Support                                                                                                   | VS                   | 20,599                   |                   | -0.9%                     | -194                      |
|          | Other<br>Shaw Grant                                                                                             | ОТ                   | 19,251                   | •                 | -6.8%                     | -1,414                    |
|          | Show Cause                                                                                                      | SC                   | 19,197                   |                   | +7.9%                     | +1,413                    |
|          | Family Abuse - Protective Order                                                                                 | FP                   | 8,389                    | •                 | -0.5%                     | -39                       |
|          | Felony                                                                                                          | CF                   | 8,240                    | <b>_</b>          | +7.1%                     | +547                      |
|          | Capias                                                                                                          | CA                   | 5,912                    |                   | -9.0%                     | -585                      |
|          | Remand Support                                                                                                  | RS                   | 1,809                    | <b>_</b>          | +13.3%                    | +212                      |
|          | Motion - Protective Order                                                                                       | MP                   | 1,131                    | <b>_</b>          | -4.5%                     | -53                       |
|          | Non-Family Abuse Protective Order                                                                               | AP                   | 713                      |                   | -5.7%                     | -43                       |
|          | Violation of Protective Order                                                                                   | PV                   | 501                      | •                 | -9.2%                     | -51                       |
|          | Protective Order                                                                                                | PC                   | 102                      |                   | +21.4%                    | +18                       |
|          | Restricted License for Non-Support                                                                              | SL                   | 85                       | $\leftrightarrow$ | 7 70/                     | -                         |
|          | Bond Forfeiture                                                                                                 | BF                   | 48                       |                   | -7.7%                     | -4                        |
|          | Violation Family Abuse Protective Order                                                                         | PS                   | 40                       |                   | +17.6%                    | +6                        |
|          | Criminal Support                                                                                                | CS                   | 12                       | •                 | -7.7%                     | -1                        |
|          | Emergency Custody Order                                                                                         | EC                   | 7                        |                   | -                         | +7                        |
|          | Return of Desposit (Bondsman)                                                                                   | RD                   | 2                        |                   | -                         | +2                        |
|          | Emergency Substantial Risk Order                                                                                | SR                   | 1                        | •                 | -75.0%                    | -3                        |
|          |                                                                                                                 | MC                   | 1                        |                   | -                         | +1                        |
|          | Temporary Detention Order                                                                                       | TD                   | 0                        | <b>•</b>          | -100.0%                   | -1                        |
|          | Total                                                                                                           |                      | 111,200                  | •                 | -0.2%                     | -222                      |
| Juvenile | Custody Visitation                                                                                              | CV                   | 58,610                   | •                 | -5.5%                     | -3,423                    |
| Javenie  |                                                                                                                 | DM                   | 11,580                   | <b></b>           | +5.7%                     | +620                      |
|          | Traffic                                                                                                         | Т                    | 5,220                    | •                 | -5.9%                     | -328                      |
|          | Felony                                                                                                          | DF                   | 3,837                    | •                 | -8.7%                     | -365                      |
|          | Status                                                                                                          | ST                   | 2,848                    | •                 | -13.4%                    | -441                      |
|          | Abuse and Neglect                                                                                               | AN                   | 2,625                    | •                 | -3.1%                     | -83                       |
|          | Remand Custody                                                                                                  | RC                   | 2,501                    | <b>A</b>          | +6.0%                     | +141                      |
|          | Remand Visitation                                                                                               | RV                   | 2,287                    |                   | +12.9%                    | +262                      |
|          | Permanency Planning                                                                                             | PH                   | 2,181                    | ▲                 | +6.4%                     | +132                      |
|          | Foster Care Review                                                                                              | FC                   | 1,939                    |                   | +1.9%                     | +36                       |
|          | Paternity                                                                                                       | PT                   | 1,834                    | ▼                 | -4.4%                     | -84                       |
|          | Truancy                                                                                                         | TR                   | 1,802                    | <b></b>           | +6.1%                     | +104                      |
|          | Initial Foster Care                                                                                             | IF                   | 1,145                    |                   | +12.0%                    | +123                      |
|          | Terminate Parental Rights                                                                                       | ТР                   | 1,040                    |                   | +12.9%                    | +119                      |
|          | Motion - Protective Order                                                                                       | MP                   | 973                      | <b></b>           | +3.0%                     | +28                       |
|          | Non-Family Abuse Protective Order                                                                               | AP                   | 954                      |                   | +9.4%                     | +82                       |
|          | Show Cause                                                                                                      | SC                   | 853                      | <b></b>           | +3.4%                     | +28                       |
|          | Child In Need of Services                                                                                       | CS                   | 771                      | •                 | -0.6%                     | -5                        |
|          | Special Immigrant Juvenile Status                                                                               | SI                   | 726                      |                   | +54.1%                    | +255                      |
|          | Temporary Detention Order                                                                                       | TD                   | 724                      | •                 | -19.0%                    | -170                      |
|          | Civil Violation                                                                                                 | CI                   | 515                      | <b></b>           | +19.5%                    | +84                       |
|          | Mental Commitment                                                                                               | MC                   | 480                      | •                 | -11.6%                    | -63                       |
|          | Other                                                                                                           | ОТ                   | 357                      | <b></b>           | +12.6%                    | +4(                       |
|          | Emergency Custody Order                                                                                         | EC                   | 331                      | <b>•</b>          | -24.4%                    | -107                      |
|          |                                                                                                                 |                      | 323                      | •                 | +20.5%                    | +55                       |
|          |                                                                                                                 | VΔ                   | 525                      | -                 | - 20.370                  | 15.                       |
|          | Voluntary Continuing Services and Support Agreem                                                                |                      |                          | <b>A</b>          | + 87 3%                   | ±103                      |
|          | Voluntary Continuing Services and Support Agreem<br>Entrustment                                                 | ET                   | 221                      |                   | +87.3%                    |                           |
|          | Voluntary Continuing Services and Support Agreem<br>Entrustment<br>Relief of Custody                            | ET<br>CR             | 221<br>207               |                   | +11.9%                    | +22                       |
|          | Voluntary Continuing Services and Support Agreem<br>Entrustment<br>Relief of Custody<br>Capias                  | ET<br>CR<br>CA       | 221<br>207<br>181        |                   | +11.9%<br>+5.8%           | +22<br>+10                |
|          | Voluntary Continuing Services and Support Agreem<br>Entrustment<br>Relief of Custody<br>Capias<br>Child at Risk | ET<br>CR<br>CA<br>RI | 221<br>207<br>181<br>151 |                   | +11.9%<br>+5.8%<br>+13.5% | +103<br>+22<br>+10<br>+18 |
|          | Voluntary Continuing Services and Support Agreem<br>Entrustment<br>Relief of Custody<br>Capias                  | ET<br>CR<br>CA       | 221<br>207<br>181        |                   | +11.9%<br>+5.8%           | +2<br>+1                  |

\* Compared to same time period as previous year 7/11/2024 12:30:55PM

January 2024 thru June 2024 Filings (Compared to January 2023 thru June 2023)

|          |                                         |    | Summary | Change  | % Change | Absolute Change |
|----------|-----------------------------------------|----|---------|---------|----------|-----------------|
| Juvenile | Restoration of Parental Rights          | RR | 8       | <b></b> | +300.0%  | +6              |
| Juvenne  | Juvenile Support                        | JS | 7       | ▼       | -22.2%   | -2              |
|          | Violation Family Abuse Protective Order | PS | 6       |         | +200.0%  | +4              |
|          | Protective Order                        | PC | 3       | ▼       | -25.0%   | -1              |
|          | Qualified Residential Treatment         | QR | 2       | ▼       | -98.6%   | -145            |
|          | Restricted Operators License            | RL | 2       |         | +100.0%  | +1              |
|          | Violation of Protective Order           | PV | 1       | ▼       | -66.7%   | -2              |
|          | Total                                   |    | 107,370 | •       | -2.7%    | -2,925          |
|          | GRAND TOTAL                             |    | 218,570 | ▼       | -1.4%    | -3,147          |