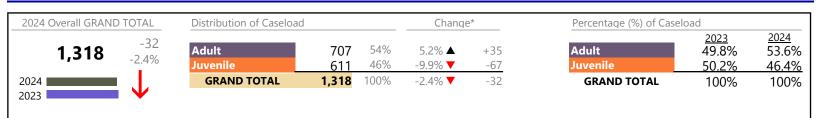

| 137   | <b></b>  | +22.3%               | +25                        |
| Support                                                                                                                    | 204   | <b></b>  | -4.2%                | -9                         |
| Traffic                                                                                                                    | 48    |          | +23.1%               | +9                         |
| GRAND TOTAL                                                                                                                | 1,858 | <b></b>  | 4.3%                 | +76                        |

January 2024 thru June 2024 Filings (Compared to January 2023 thru June 2023)



#### Filings by Division & Code

| Division | Case Type Description                     | Code        | Summary | Change            | % Change | Absolute Change |
|----------|-------------------------------------------|-------------|---------|-------------------|----------|-----------------|
| Adult    | Civil Support                             | VS          | 150     | <b>A</b>          | +31.6%   | +36             |
| Auun     | Misdemeanor                               | CM          | 132     | <b></b>           | +9.1%    | +11             |
|          | Other                                     | ОТ          | 128     | <b>A</b>          | -2.3%    | -3              |
|          | Show Cause                                | SC          | 125     |                   | -12.6%   | -18