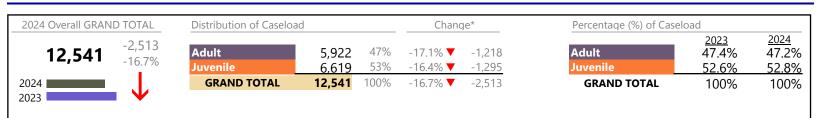

January 2024 thru June 2024 Filings (Compared to January 2023 thru June 2023)

#### Filings by Division & Code

| Division |                                                                                                                 | Code                 | Summary                  | Change            | % Change                  | Absolute Change           |
|----------|-----------------------------------------------------------------------------------------------------------------|----------------------|--------------------------|-------------------|---------------------------|---------------------------|
| Adult    | Misdemeanor<br>Civil Sugar aut                                                                                  | CM                   | 25,160                   |                   | -0.2%                     | -40                       |
|          | Civil Support                                                                                                   | VS                   | 20,599                   |                   | -0.9%                     | -194                      |
|          | Other<br>Shaw Grant                                                                                             | ОТ                   | 19,251                   | •                 | -6.8%                     | -1,414                    |
|          | Show Cause                                                                                                      | SC                   | 19,197                   |                   | +7.9%                     | +1,413                    |
|          | Family Abuse - Protective Order                                                                                 | FP                   | 8,389                    | •                 | -0.5%                     | -39                       |
|          | Felony                                                                                                          | CF                   | 8,240                    | <b>_</b>          | +7.1%                     | +547                      |
|          | Capias                                                                                                          | CA                   | 5,912                    |                   | -9.0%                     | -585                      |
|          | Remand Support                                                                                                  | RS                   | 1,809                    | <b>_</b>          | +13.3%                    | +212                      |
|          | Motion - Protective Order                                                                                       | MP                   | 1,131                    | <b>_</b>          | -4.5%                     | -53                       |
|          | Non-Family Abuse Protective Order                                                                               | AP                   | 713                      |                   | -5.7%                     | -43                       |
|          | Violation of Protective Order                                                                                   | PV                   | 501                      | •                 | -9.2%                     | -51                       |
|          | Protective Order                                                                                                | PC                   | 102                      |                   | +21.4%                    | +18                       |
|          | Restricted License for Non-Support                                                                              | SL                   | 85                       | $\leftrightarrow$ | 7 70/                     | -                         |
|          | Bond Forfeiture                                                                                                 | BF                   | 48                       |                   | -7.7%                     | -4                        |
|          | Violation Family Abuse Protective Order                                                                         | PS                   | 40                       |                   | +17.6%                    | +6                        |
|          | Criminal Support                                                                                                | CS                   | 12                       | •                 | -7.7%                     | -1                        |
|          | Emergency Custody Order                                                                                         | EC                   | 7                        |                   | -                         | +7                        |
|          | Return of Desposit (Bondsman)                                                                                   | RD                   | 2                        |                   | -                         | +2                        |
|          | Emergency Substantial Risk Order                                                                                | SR                   | 1                        | •                 | -75.0%                    | -3                        |
|          |                                                                                                                 | MC                   | 1                        |                   | -                         | +1                        |
|          | Temporary Detention Order                                                                                       | TD                   | 0                        | <b>•</b>          | -100.0%                   | -1                        |
|          | Total                                                                                                           |                      | 111,200                  | •                 | -0.2%                     | -222                      |
| Juvenile | Custody Visitation                                                                                              | CV                   | 58,610                   | •                 | -5.5%                     | -3,423                    |
| Javenie  |                                                                                                                 | DM                   | 11,580                   | <b></b>           | +5.7%                     | +620                      |
|          | Traffic                                                                                                         | Т                    | 5,220                    | •                 | -5.9%                     | -328                      |
|          | Felony                                                                                                          | DF                   | 3,837                    | •                 | -8.7%                     | -365                      |
|          | Status                                                                                                          | ST                   | 2,848                    | •                 | -13.4%                    | -441                      |
|          | Abuse and Neglect                                                                                               | AN                   | 2,625                    | •                 | -3.1%                     | -83                       |
|          | Remand Custody                                                                                                  | RC                   | 2,501                    | <b>A</b>          | +6.0%                     | +141                      |
|          | Remand Visitation                                                                                               | RV                   | 2,287                    |                   | +12.9%                    | +262                      |
|          | Permanency Planning                                                                                             | PH                   | 2,181                    | ▲                 | +6.4%                     | +132                      |
|          | Foster Care Review                                                                                              | FC                   | 1,939                    |                   | +1.9%                     | +36                       |
|          | Paternity                                                                                                       | PT                   | 1,834                    | ▼                 | -4.4%                     | -84                       |
|          | Truancy                                                                                                         | TR                   | 1,802                    | <b></b>           | +6.1%                     | +104                      |
|          | Initial Foster Care                                                                                             | IF                   | 1,145                    |                   | +12.0%                    | +123                      |
|          | Terminate Parental Rights                                                                                       | ТР                   | 1,040                    |                   | +12.9%                    | +119                      |
|          | Motion - Protective Order                                                                                       | MP                   | 973                      | <b></b>           | +3.0%                     | +28                       |
|          | Non-Family Abuse Protective Order                                                                               | AP                   | 954                      |                   | +9.4%                     | +82                       |
|          | Show Cause                                                                                                      | SC                   | 853                      | <b></b>           | +3.4%                     | +28                       |
|          | Child In Need of Services                                                                                       | CS                   | 771                      | •                 | -0.6%                     | -5                        |
|          | Special Immigrant Juvenile Status                                                                               | SI                   | 726                      |                   | +54.1%                    | +255                      |
|          | Temporary Detention Order                                                                                       | TD                   | 724                      | •                 | -19.0%                    | -170                      |
|          | Civil Violation                                                                                                 | CI                   | 515                      | <b></b>           | +19.5%                    | +84                       |
|          | Mental Commitment                                                                                               | MC                   | 480                      | •                 | -11.6%                    | -63                       |
|          | Other                                                                                                           | ОТ                   | 357                      | <b></b>           | +12.6%                    | +4(                       |
|          | Emergency Custody Order                                                                                         | EC                   | 331                      | <b>•</b>          | -24.4%                    | -107                      |
|          |                                                                                                                 |                      | 323                      | •                 | +20.5%                    | +55                       |
|          |                                                                                                                 | VΔ                   | 525                      | -                 | - 20.370                  | 15.                       |
|          | Voluntary Continuing Services and Support Agreem                                                                |                      |                          | <b>A</b>          | + 87 3%                   | ±103                      |
|          | Voluntary Continuing Services and Support Agreem<br>Entrustment                                                 | ET                   | 221                      |                   | +87.3%                    |                           |
|          | Voluntary Continuing Services and Support Agreem<br>Entrustment<br>Relief of Custody                            | ET<br>CR             | 221<br>207               |                   | +11.9%                    | +22                       |
|          | Voluntary Continuing Services and Support Agreem<br>Entrustment<br>Relief of Custody<br>Capias                  | ET<br>CR<br>CA       | 221<br>207<br>181        |                   | +11.9%<br>+5.8%           | +22<br>+10                |
|          | Voluntary Continuing Services and Support Agreem<br>Entrustment<br>Relief of Custody<br>Capias<br>Child at Risk | ET<br>CR<br>CA<br>RI | 221<br>207<br>181<br>151 |                   | +11.9%<br>+5.8%<br>+13.5% | +103<br>+22<br>+10<br>+18 |
|          | Voluntary Continuing Services and Support Agreem<br>Entrustment<br>Relief of Custody<br>Capias                  | ET<br>CR<br>CA       | 221<br>207<br>181        |                   | +11.9%<br>+5.8%           | +2<br>+1                  |

\* Compared to same time period as previous year 7/11/2024 12:30:55PM

January 2024 thru June 2024 Filings (Compared to January 2023 thru June 2023)

|          |                                         |    | Summary | Change  | % Change | Absolute Change |
|----------|-----------------------------------------|----|---------|---------|----------|-----------------|
| Juvenile | Restoration of Parental Rights          | RR | 8       | <b></b> | +300.0%  | +6              |
| Juvenne  | Juvenile Support                        | JS | 7       | ▼       | -22.2%   | -2              |
|          | Violation Family Abuse Protective Order | PS | 6       |         | +200.0%  | +4              |
|          | Protective Order                        | PC | 3       | ▼       | -25.0%   | -1              |
|          | Qualified Residential Treatment         | QR | 2       | ▼       | -98.6%   | -145            |
|          | Restricted Operators License            | RL | 2       |         | +100.0%  | +1              |
|          | Violation of Protective Order           | PV | 1       | ▼       | -66.7%   | -2              |
|          | Total                                   |    | 107,370 | •       | -2.7%    | -2,925          |
|          | GRAND TOTAL                             |    | 218,570 | ▼       | -1.4%    | -3,147          |

#### Filings by Major Case Category\*\*

| Category                              | Summary | Change   | % Change | Absolute Change |
|---------------------------------------|---------|----------|----------|-----------------|
| Adult Criminal                        | 51,695  |          | +0.4%    | +227            |
| Child Dependency                      | 9,834   |          | +4.0%    | +380            |
| Child in Need of Services/Supervision | 2,676   | <b></b>  | +4.4%    | +113            |
| Custody and Visitation                | 60,455  | <b></b>  | -5.5%    | -3,506          |
| Delinquency                           | 16,347  |          | +1.7%    | +279            |
| Juvenile Miscellaneous                | 2,879   | <b></b>  | -13.3%   | -440            |
| New to Workload Study                 | 1,242   | ▼        | +37.1%   | +336            |
| Other                                 | 27,750  | <b></b>  | -3.8%    | -1,091          |
| Protective Orders                     | 12,262  | <b>A</b> | +0.0%    | +2              |
| Support                               | 28,208  | ▼        | +3.2%    | +880            |
| Traffic                               | 5,222   |          | -5.9%    | -327            |
| GRAND TOTAL                           | 218,570 | •        | -1.4%    | -3,147          |
|                                       |         |          |          |                 |