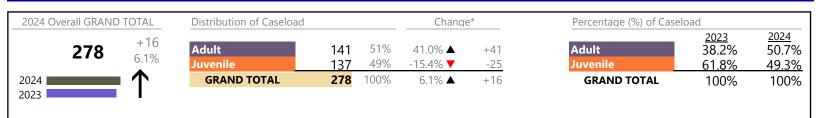

Study                 | 1       | <b></b>  | -        | +1              |
| Other                                 | 28      | <b>A</b> | +16.7%   | +4              |
| Protective Orders                     | 23      |          | +228.6%  | +16             |
| Support                               | 33      | ▼        | -36.5%   | -19             |
| Traffic                               | 9       | <b></b>  | +12.5%   | +1              |
| GRAND TOTAL                           | 325     | •        | -1.8%    | -6              |

\* Compared to same time period as previous year 7/11/2024 12:30:55PM

January 2024 thru June 2024 Filings (Compared to January 2023 thru June 2023)

January 2024 thru June 2024 Filings (Compared to January 2023 thru June 2023)

Greensville

District: 6 FIPS: 081



### Filings by Division & Code

| Division | Case Type Description              | Code | Summary | Change            | % Change | Absolute Change |
|----------|------------------------------------|------|---------|-------------------|----------|-----------------|
| Adult    | Other                              | ОТ   | 36      |                   | +140.0%  | +21             |
| Auun     | Misdemeanor                        | CM   | 28      | <b></b>           | +133.3%  | +16             |
|          | Show Cause                         | SC   | 27      | <b></b>           | +28.6%   | +6              |
|          | Civil Support                      | VS   | 22      | •                 | -15.4%   | -4              |
|          | Felony                             | CF   | 17      | <b>