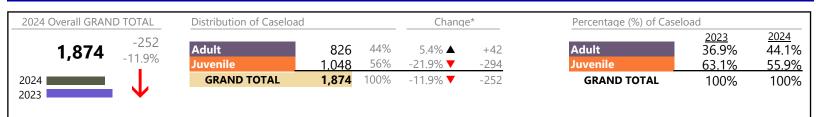

### Filings by Division & Code

| Division | Case Type Description                    | Code | Summary | Change                                | % Change | Absolute Change |
|----------|------------------------------------------|------|---------|---------------------------------------|----------|-----------------|
| Adult    | Show Cause                               | SC   | 401     |                                       | +13.6%   | +48             |
| Auun     | Civil Support                            | VS   | 398     | ▼                                     | -4.1%    | -17             |
|          | Misdemeanor                              | CM   | 290     | •                                     | -23.3%   | -88             |
|          | Other                                    | ОТ   | 251     | ▼                                     | -50.4%   | -255            |
|          | Family Abuse - Protective Order          | FP   | 132     | $\Leftrightarrow$                     |          | -               |
|          | Felony                                   | CF   | 95      | •                                     | -8.7%    | -9              |
|          | Remand Support                           | RS   | 56      | ▼                                     | -72.4%   | -147            |
|          | Capias                                   | CA   | 54      | •                                     | -33.3%   | -27             |
|          | Motion - Protective Order                | MP   | 15      |                                       | +66.7%   | +6              |
|          | Non-Family Abuse Protective Order        | AP   | 3       |                                       | +50.0%   | +1              |
|          | Violation of Protective Order            | PV   | 3       |                                       | -        | +3              |
|          | Restricted License for Non-Support       | SL   | 1       |                                       | -        | +1              |
|          | Total                                    |      | 1,699   | •                                     | -22.2%   | -484            |
| Juvenile | Custody Visitation                       | CV   | 748     | •                                     | -1.8%    | -14             |
| Juvenne  | Misdemeanor                              | DM   | 104     | ▼                                     | -34.6%   | -55             |
|          | Remand Visitation                        | RV   | 81      | •                                     | -67.7%   | -170            |
|          | Remand Custody                           | RC   | 78      | ▼                                     | -69.5%   | -178            |
|          | Status                                   | ST   | 49      | $\blacksquare$                        |          | -               |
|          | Traffic                                  | Т    | 26      | •                                     | -13.3%   | -4              |
|          | Felony                                   | DF   | 24      | ▼                                     | -74.2%   | -69             |
|          | Non-Family Abuse Protective Order        | AP   | 24      | <b></b>                               | +14.3%   | +3              |
|          | Emergency Custody Order                  | EC   | 22      | •                                     | -79.8%   | -87             |
|          | Paternity                                | PT   | 20      | $\Leftrightarrow$                     |          | -               |
|          | Foster Care Review                       | FC   | 18      |                                       | +200.0%  | +12             |
|          | Temporary Detention Order                | TD   | 18      | •                                     | -84.3%   | -97             |
|          | Initial Foster Care                      | IF   | 13      |                                       | +333.3%  | +10             |
|          | Abuse and Neglect                        | AN   | 10      |                                       | +400.0%  | +8              |
|          | Permanency Planning                      | PH   | 10      | <b>•</b>                              | -44.4%   | -8              |
|          | Other                                    | OT   | 9       | <b>•</b>                              | -69.0%   | -20             |
|          | Show Cause                               | SC   | 6       | <b></b>                               | -        | +6              |
|          | Capias                                   | CA   | 5       |                                       | +25.0%   | +1              |
|          | Relief of Custody                        | CR   | 4       |                                       | +100.0%  | +2              |
|          | Terminate Parental Rights                | TP   | 4       | -                                     | -60.0%   | -6              |
|          | Child In Need of Services                | CS   | 2       |                                       |          | +2              |
|          | Family Abuse - Protective Order          | FP   | 2       | $\Leftrightarrow$                     |          | -               |
|          | Mental Commitment                        | MC   | 2       | ▼                                     | -71.4%   | -5              |
|          | Child at Risk                            | RI   | 0       | • •                                   | -100.0%  | -4              |
|          | Voluntary Continuing Services and Suppor |      | 0       | • • • • • • • • • • • • • • • • • • • | -100.0%  | -4              |
|          | Total                                    |      | 1,279   | <b>•</b>                              | -100.0%  | -4              |
|          | GRAND TOTAL                              |      | 2,978   | •                                     | -28.1%   | -1,161          |

### Filings by Major Case Category\*\*

| Summary | Change                | % Change                       | Absolute Change                                                      |
|---------|-----------------------|--------------------------------|----------------------------------------------------------------------|
| 704     |                       | -12.0%                         | -96                                                                  |
| 59      | <b></b>               | +20.4%                         | +10                                                                  |
| 4       | <b></b>               | -                              | +4                                                                   |
| 768     | •                     | -1.8%                          | -14                                                                  |
| 137     | <b>A</b>              | -46.5%                         | -119                                                                 |
|         | 704<br>59<br>4<br>768 | 704       59       4       768 | 704     -12.0%       59     +20.4%       4     -       768     -1.8% |

\* Compared to same time period as previous year 7/11/2024 12:30:55PM

January 2024 thru June 2024 Filings (Compared to January 2023 thru June 2023)

**Suffolk** District: 5 FIPS: 800

| Juvenile Miscellaneous | 49    | $\blacksquare$ |        | 0      |
|------------------------|-------|----------------|--------|--------|
| Other                  | 517   | ▼              | -65.0% | -959   |
| Protective Orders      | 176   | <b></b>        | +6.0%  | +10    |
| Support                | 538   | <b></b>        | +1.3%  | +7     |
| Traffic                | 26    | •              | -13.3% | -4     |
| GRAND TOTAL            | 2,978 | •              | -28.1% | -1,161 |