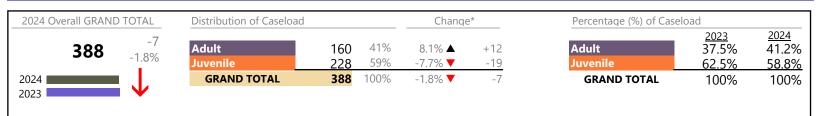

### Filings by Division & Code

| Division | Case Type Description                         | Code | Summary | Change   | % Change | Absolute Change |
|----------|-----------------------------------------------|------|---------|----------|----------|-----------------|
| Adult    | Misdemeanor                                   | CM   | 987     |          | +4.4%    | +42             |
| Adult    | Show Cause                                    | SC   | 773     | •        | -12.3%   | -108            |
|          | Civil Support                                 | VS   | 715     | ▼        | -14.1%   | -117            |
|          | Other                                         | ОТ   | 628     | <b></b>  | +23.9%   | +121            |
|          | Remand Support                                | RS   | 291     | <b></b>  | +36.6%   | +78             |
|          | Family Abuse - Protective Order               | FP   | 248     | ▼        | -5.7%    | -15             |
|          | Felony                                        | CF   | 208     |          | -4.6%    | -10             |
|          | Capias                                        | CA   | 184     | <b></b>  | -5.6%    | -11             |
|          | Non-Family Abuse Protective Order             | AP   | 92      |          | +48.4%   | +30             |
|          | Motion - Protective Order                     | MP   | 34      |          | -5.6%    | -2              |
|          | Violation Family Abuse Protective Order       | PS   | 13      | <b></b>  | -        | +13             |
|          | Violation of Protective Order                 | PV   | 8       | ▼        | -42.9%   | -6              |
|          | Restricted License for Non-Support            | SL   | 2       |          | -        | +2              |
|          | Protective Order                              | PC   | 0       | ▼        | -100.0%  | -1              |
|          | Total                                         |      | 4,183   | <b>A</b> | 0.4%     | +16             |
| luvenile | Custody Visitation                            | CV   | 2,318   | •        | -18.8%   | -535            |
| uvenne   | Remand Custody                                | RC   | 213     |          | +6.5%    | +13             |
|          | Misdemeanor                                   | DM   | 204     | <b></b>  | +6.8%    | +13             |
|          | Felony                                        | DF   | 147     | <b>•</b> | -7.5%    | -12             |
|          | Remand Visitation                             | RV   | 119     | •        | -7.0%    | -9              |
|          | Traffic                                       | т    | 68      |          | +47.8%   | +22             |
|          | Truancy                                       | TR   | 68      |          | +17.2%   | +10             |
|          | Non-Family Abuse Protective Order             | AP   | 61      | •        | -12.9%   | -9              |
|          | Paternity                                     | PT   | 51      | ▼        | -29.2%   | -21             |
|          | Other                                         | ОТ   | 32      |          | +88.2%   | +15             |
|          | Show Cause                                    | SC   | 19      | •        | -24.0%   | -6              |
|          | Abuse and Neglect                             | AN   | 17      |          | +112.5%  | +9              |
|          | Foster Care Review                            | FC   | 17      |          | +21.4%   | +3              |
|          | Permanency Planning                           | PH   | 16      | •        | -40.7%   | -11             |
|          | Status                                        | ST   | 14      | <b></b>  | +133.3%  | +8              |
|          | Motion - Protective Order                     | MP   | 9       | <b>A</b> | +12.5%   | +1              |
|          | Child In Need of Services                     | CS   | 8       | •        | -27.3%   | -3              |
|          | Mental Commitment                             | MC   | 8       | ▼        | -33.3%   | -4              |
|          | Relief of Custody                             | CR   | 8       |          | +166.7%  | +5              |
|          | Temporary Detention Order                     | TD   | 7       | •        | -61.1%   | -11             |
|          | Emergency Custody Order                       | EC   | 6       | ▼        | -75.0%   | -18             |
|          | Initial Foster Care                           | IF   | 4       | <b>•</b> | -60.0%   | -6              |
|          | Special Immigrant Juvenile Status             | SI   | 4       | ,<br>,   | +100.0%  | +2              |
|          | Terminate Parental Rights                     | TP   | 4       | -        | -75.0%   | -12             |
|          | Civil Violation                               | CI   | 3       | ▼        | -40.0%   | -2              |
|          | Voluntary Continuing Services and Support Agr |      | 3       |          | +200.0%  | +2              |
|          | Entrustment                                   | ET   | 2       |          |          | +2              |
|          | Violation Family Abuse Protective Order       | PS   | 1       |          | _        | +1              |
|          | Capias                                        | CA   | 0       | -        | -100.0%  | -1              |
|          | Family Abuse - Protective Order               | FP   | 0       | · •      | -100.0%  | -4              |
|          | Total                                         |      | 3,431   | •<br>•   | -14.0%   | -558            |
|          | GRAND TOTAL                                   |      | 7,614   | •        | -6.6%    |                 |

January 2024 thru June 2024 Filings (Compared to January 2023 thru June 2023)

District: 1 FIPS: 550

| Filings by Major Case Category**      |         |         |          |                 |
|---------------------------------------|---------|---------|----------|-----------------|
| Category                              | Summary | Change  | % Change | Absolute Change |
| Adult Criminal                        | 1,952   | <b></b> | -2.8%    | -56             |
| Child Dependency                      | 71      | <b></b> | -10.1%   | -8              |
| Child in Need of Services/Supervision | 77      | ▼       | +5.5%    | +4              |
| Custody and Visitation                | 2,369   | •       | -19.0%   | -557            |
| Delinquency                           | 370     | <b></b> | -0.3%    | -1              |
| Juvenile Miscellaneous                | 14      | <b></b> | +133.3%  | +8              |
| New to Workload Study                 | 7       |         |          | 0               |
| Other                                 | 1,304   |         | +16.5%   | +185            |
| Protective Orders                     | 444     | ▼       | +0.2%    | +1              |
| Support                               | 938     | <b></b> | -13.0%   | -140            |
| Traffic                               | 68      |         | +47.8%   | +22             |
| GRAND TOTAL                           | 7,614   | ▼       | -6.6%    | -542            |