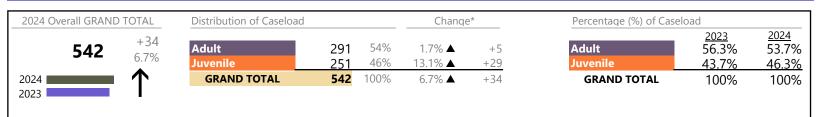

#### Filings by Division & Code

| Division | Case Type Description                       | Code      | Summary | Change            | % Change | Absolute Change |
|----------|---------------------------------------------|-----------|---------|-------------------|----------|-----------------|
| Adult    | Show Cause                                  | SC        | 102     |                   | +24.4%   | +20             |
| Auun     | Misdemeanor                                 | СМ        | 100     | •                 | -8.3%    | -9              |
|          | Civil Support                               | VS        | 96      |                   | +5.5%    | +5              |
|          | Other                                       | ОТ        | 67      | <b></b>           | +26.4%   | +14             |
|          | Family Abuse - Protective Order             | FP        | 48      | <b></b>           | +54.8%   | +17             |
|          | Capias                                      | CA        | 27      | <b></b>           | -6.9%    | -2              |
|          | Felony                                      | CF        | 25      | ▼                 | -34.2%   | -13             |
|          | Remand Support                              | RS        | 14      | <b></b>           | +100.0%  | +7              |
|          | Motion - Protective Order                   | MP        | 11      |                   | +266.7%  | +8              |
|          | Non-Family Abuse Protective Order           | AP        | 7       | <b></b>           | +600.0%  | +6              |
|          | Violation Family Abuse Protective Order     | PS        | 1       |                   | -        | +1              |
|          | Total                                       |           | 498     |                   | 12.2%    | +54             |
| Juvenile | Custody Visitation                          | CV        | 242     | •                 | -18.8%   | -56             |
| Juvenne  | Misdemeanor                                 | DM        | 20      | •                 | -31.0%   | -9              |
|          | Remand Custody                              | RC        | 18      | <b></b>           | +12.5%   | +2              |
|          | Remand Visitation                           | RV        | 18      | <b></b>           | +12.5%   | +2              |
|          | Traffic                                     | Т         | 17      | •                 | -26.1%   | -6              |
|          | Truancy                                     | TR        | 12      | <b></b>           | +9.1%    | +1              |
|          | Paternity                                   | PT        | 11      | <b></b>           | +120.0%  | +6              |
|          | Felony                                      | DF        | 8       | <b></b>           | +14.3%   | +1              |
|          | Temporary Detention Order                   | TD        | 4       | •                 | -33.3%   | -2              |
|          | Terminate Parental Rights                   | TP        | 4       | <b></b>           | +100.0%  | +2              |
|          | Foster Care Review                          | FC        | 3       | <b>A</b>          | +200.0%  | +2              |
|          | Permanency Planning                         | PH        | 3       | •                 | -50.0%   | -3              |
|          | Voluntary Continuing Services and Support A | Agreen VA | 3       | <b></b>           | -        | +3              |
|          | Abuse and Neglect                           | AN        | 2       | $\Leftrightarrow$ |          | -               |
|          | Emergency Custody Order                     | EC        | 2       |                   | -        | +2              |
|          | Show Cause                                  | SC        | 2       | <b></b>           | -        | +2              |
|          | Status                                      | ST        | 2       | •                 | -77.8%   | -7              |
|          | Initial Foster Care                         | IF        | 1       | $\Leftrightarrow$ |          | -               |
|          | Non-Family Abuse Protective Order           | AP        | 1       | •                 | -50.0%   | -1              |
|          | Relief of Custody                           | CR        | 1       | •                 | -50.0%   | -1              |
|          | Child In Need of Services                   | CS        | 0       | <b>•</b>          | -100.0%  | -1              |
|          | Total                                       |           | 374     | •                 | -14.4%   | -63             |
|          | GRAND TOTAL                                 |           | 872     | •                 | -1.0%    | -9              |

#### Filings by Major Case Category\*\*

| Category                              | Summary | Change         | % Change | Absolute Change |
|---------------------------------------|---------|----------------|----------|-----------------|
| Adult Criminal                        | 218     | <b></b>        | -5.6%    | -13             |
| Child Dependency                      | 17      |                | +21.4%   | +3              |
| Child in Need of Services/Supervision | 12      | $\blacksquare$ |          | 0               |
| Custody and Visitation                | 253     | <b></b>        | -16.5%   | -50             |
| Delinquency                           | 30      | <b>A</b>       | -16.7%   | -6              |
| Juvenile Miscellaneous                | 2       | •              | -77.8%   | -7              |
| Other                                 | 123     |                | +25.5%   | +25             |
| Protective Orders                     | 67      |                | +81.1%   | +30             |
| Support                               | 133     |                | +12.7%   | +15             |
| Traffic                               | 17      | •              | -26.1%   | -6              |
|                                       |         |                |          |                 |

\* Compared to same time period as previous year 7/11/2024 12:30:55PM

January 2024 thru June 2024 Filings (Compared to January 2023 thru June 2023)

GRAND TOTAL 872

▼

January 2024 thru June 2024 Filings (Compared to January 2023 thru June 2023)