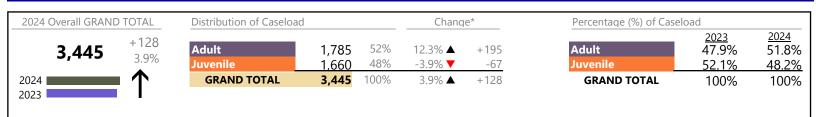

### Filings by Division & Code

| Division | Case Type Description                         | Code | Summary | Change   | % Change | Absolute Change |
|----------|-----------------------------------------------|------|---------|----------|----------|-----------------|
| Adult    | Misdemeanor                                   | CM   | 987     |          | +4.4%    | +42             |
| Adult    | Show Cause                                    | SC   | 773     | •        | -12.3%   | -108            |
|          | Civil Support                                 | VS   | 715     | ▼        | -14.1%   | -117            |
|          | Other                                         | ОТ   | 628     | <b></b>  | +23.9%   | +121            |
|          | Remand Support                                | RS   | 291     | <b></b>  | +36.6%   | +78             |
|          | Family Abuse - Protective Order               | FP   | 248     | ▼        | -5.7%    | -15             |
|          | Felony                                        | CF   | 208     |          | -4.6%    | -10             |
|          | Capias                                        | CA   | 184     | <b></b>  | -5.6%    | -11             |
|          | Non-Family Abuse Protective Order             | AP   | 92      |          | +48.4%   | +30             |
|          | Motion - Protective Order                     | MP   | 34      |          | -5.6%    | -2              |
|          | Violation Family Abuse Protective Order       | PS   | 13      | <b></b>  | -        | +13             |
|          | Violation of Protective Order                 | PV   | 8       | ▼        | -42.9%   | -6              |
|          | Restricted License for Non-Support            | SL   | 2       |          | -        | +2              |
|          | Protective Order                              | PC   | 0       | ▼        | -100.0%  | -1              |
|          | Total                                         |      | 4,183   | <b>A</b> | 0.4%     | +16             |
| luvenile | Custody Visitation                            | CV   | 2,318   | •        | -18.8%   | -535            |
| uvenne   | Remand Custody                                | RC   | 213     |          | +6.5%    | +13             |
|          | Misdemeanor                                   | DM   | 204     | <b></b>  | +6.8%    | +13             |
|          | Felony                                        | DF   | 147     | <b>•</b> | -7.5%    | -12             |
|          | Remand Visitation                             | RV   | 119     | •        | -7.0%    | -9              |
|          | Traffic                                       | т    | 68      |          | +47.8%   | +22             |
|          | Truancy                                       | TR   | 68      |          | +17.2%   | +10             |
|          | Non-Family Abuse Protective Order             | AP   | 61      | •        | -12.9%   | -9              |
|          | Paternity                                     | PT   | 51      | ▼        | -29.2%   | -21             |
|          | Other                                         | ОТ   | 32      |          | +88.2%   | +15             |
|          | Show Cause                                    | SC   | 19      | •        | -24.0%   | -6              |
|          | Abuse and Neglect                             | AN   | 17      |          | +112.5%  | +9              |
|          | Foster Care Review                            | FC   | 17      |          | +21.4%   | +3              |
|          | Permanency Planning                           | PH   | 16      | •        | -40.7%   | -11             |
|          | Status                                        | ST   | 14      | <b></b>  | +133.3%  | +8              |
|          | Motion - Protective Order                     | MP   | 9       | <b>A</b> | +12.5%   | +1              |
|          | Child In Need of Services                     | CS   | 8       | •        | -27.3%   | -3              |
|          | Mental Commitment                             | MC   | 8       | ▼        | -33.3%   | -4              |
|          | Relief of Custody                             | CR   | 8       |          | +166.7%  | +5              |
|          | Temporary Detention Order                     | TD   | 7       | •        | -61.1%   | -11             |
|          | Emergency Custody Order                       | EC   | 6       | ▼        | -75.0%   | -18             |
|          | Initial Foster Care                           | IF   | 4       | <b>•</b> | -60.0%   | -6              |
|          | Special Immigrant Juvenile Status             | SI   | 4       | ,<br>,   | +100.0%  | +2              |
|          | Terminate Parental Rights                     | TP   | 4       | -        | -75.0%   | -12             |
|          | Civil Violation                               | CI   | 3       | ▼        | -40.0%   | -2              |
|          | Voluntary Continuing Services and Support Agr |      | 3       |          | +200.0%  | +2              |
|          | Entrustment                                   | ET   | 2       |          |          | +2              |
|          | Violation Family Abuse Protective Order       | PS   | 1       |          | _        | +1              |
|          | Capias                                        | CA   | 0       | -        | -100.0%  | -1              |
|          | Family Abuse - Protective Order               | FP   | 0       | · •      | -100.0%  | -4              |
|          | Total                                         |      | 3,431   | •<br>•   | -14.0%   | -558            |
|          | GRAND TOTAL                                   |      | 7,614   | •        | -6.6%    |                 |

January 2024 thru June 2024 Filings (Compared to January 2023 thru June 2023)

District: 1 FIPS: 550

| Filings by Major Case Category**      |         |         |          |                 |
|---------------------------------------|---------|---------|----------|-----------------|
| Category                              | Summary | Change  | % Change | Absolute Change |
| Adult Criminal                        | 1,952   | <b></b> | -2.8%    | -56             |
| Child Dependency                      | 71      | <b></b> | -10.1%   | -8              |
| Child in Need of Services/Supervision | 77      | ▼       | +5.5%    | +4              |
| Custody and Visitation                | 2,369   | •       | -19.0%   | -557            |
| Delinquency                           | 370     | <b></b> | -0.3%    | -1              |
| Juvenile Miscellaneous                | 14      | <b></b> | +133.3%  | +8              |
| New to Workload Study                 | 7       |         |          | 0               |
| Other                                 | 1,304   |         | +16.5%   | +185            |
| Protective Orders                     | 444     | ▼       | +0.2%    | +1              |
| Support                               | 938     | <b></b> | -13.0%   | -140            |
| Traffic                               | 68      |         | +47.8%   | +22             |
| GRAND TOTAL                           | 7,614   | ▼       | -6.6%    | -542            |