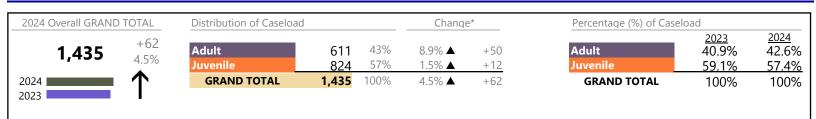

\* Compared to same time period as previous year 7/11/2024 12:30:55PM

January 2024 thru June 2024 Filings (Compared to January 2023 thru June 2023)

Portsmouth District: 3 FIPS: 740

| Child in Need of Services/Supervision | 5     | $\mathbf{v}$ |         | 0   |
|---------------------------------------|-------|--------------|---------|-----|
| Custody and Visitation                | 1,363 | <b></b>      | +1.5%   | +20 |
| Delinquency                           | 202   | <b>A</b>     | +4.1%   | +8  |
| Juvenile Miscellaneous                | 19    | <b></b>      | +111.1% | +10 |
| New to Workload Study                 | 2     | <b></b>      | -       | +2  |
| Other                                 | 638   | ▼            | -9.2%   | -65 |
| Protective Orders                     | 274   | <b></b>      | +0.4%   | +1  |
| Support                               | 711   | <b></b>      | +4.7%   | +32 |
| Traffic                               | 21    |              | +5.0%   | +1  |
| GRAND TOTAL                           | 4,633 | ▼            | -0.7%   | -34 |