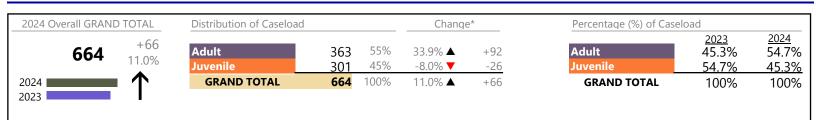

#### Filings by Major Case Category\*\*

| Category         | Summary | Change | % Change | Absolute Change |
|------------------|---------|--------|----------|-----------------|
| Adult Criminal   | 1,351   |        | -4.5%    | -63             |
| Child Dependency | 47      |        | +74.1%   | +20             |

\* Compared to same time period as previous year 7/11/2024 12:30:55PM

January 2024 thru June 2024 Filings (Compared to January 2023 thru June 2023)

Portsmouth District: 3 FIPS: 740

| Child in Need of Services/Supervision | 5     | $\mathbf{v}$ |         | 0   |
|---------------------------------------|-------|--------------|---------|-----|
| Custody and Visitation                | 1,363 | <b></b>      | +1.5%   | +20 |
| Delinquency                           | 202   | <b>A</b>     | +4.1%   | +8  |
| Juvenile Miscellaneous                | 19    | <b></b>      | +111.1% | +10 |
| New to Workload Study                 | 2     | <b></b>      | -       | +2  |
| Other                                 | 638   | ▼            | -9.2%   | -65 |
| Protective Orders                     | 274   | <b></b>      | +0.4%   | +1  |
| Support                               | 711   | <b></b>      | +4.7%   | +32 |
| Traffic                               | 21    |              | +5.0%   | +1  |
| GRAND TOTAL                           | 4,633 | ▼            | -0.7%   | -34 |