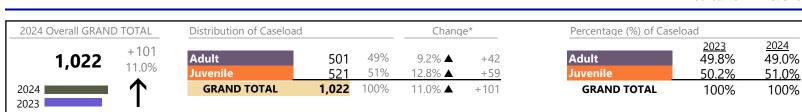

| -2.1%        | -3                 |
| Traffic                                                                                                                                                               | 25    | •        | -30.6%       | -11                |
| GRAND TOTAL                                                                                                                                                           | 1,250 | <b>A</b> | 4.9%         | +58                |
|                                                                                                                                                                       |       |          |              |                    |

January 2024 thru June 2024 Filings (Compared to January 2023 thru June 2023)



Filings by Division & Code

| Division | Case Type Description                       | Code      | Summary | Change            | % Change | Absolute Change |
|----------|---------------------------------------------|-----------|---------|-------------------|----------|-----------------|
| Adult    | Misdemeanor                                 | СМ        | 165     |                   | +10.0%   | +15             |
| Auun     | Other                                       | ОТ        | 89      | •                 | -16.0%   | -17             |
|          | Show Cause                                  | SC        | 76      | <b>A</b>          | +31.0%   | +18             |
|          | Civil Support                               | VS        | 56      |                   | +16.7%   | + 8