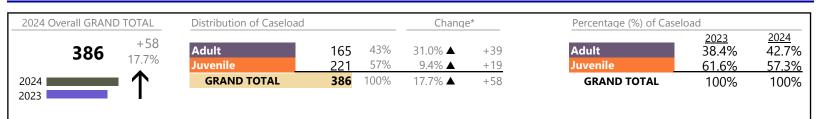

| 41  | ▼ | -39.7%  | -27                  |  |
| Support                                                                                                                                                               | 80  |   |         | 0                    |  |
| Traffic                                                                                                                                                               | 23  | • | -39.5%  | -15                  |  |
| GRAND TOTAL                                                                                                                                                           | 835 | ▼ | -12.4%  | -118                 |  |

January 2024 thru June 2024 Filings (Compared to January 2023 thru June 2023)



#### Filings by Division & Code

| Division | Case Type Description                    | Code    | Summary | Change            | % Change  | Absolute Change |
|----------|------------------------------------------|---------|---------|-------------------|-----------|-----------------|
| Adult    | Other                                    | ОТ      | 36      | <b></b>           | +24.1%    | +7              |
| Auun     | Misdemeanor                              | CM      | 35      | <b></b>           | +52.2%    | +12             |
|          | Civil Support                            | VS      | 32      | <b>A</b>          | +60.0%    | +12             |
|          | Show Cause                               | SC      | 23      |                   |           | -               |
|