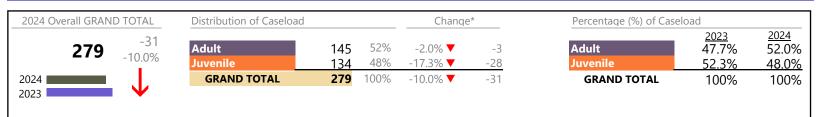

January 2024 thru June 2024 Filings (Compared to January 2023 thru June 2023)

Norfolk

| Filings by Major Case Category**      |         |                   |          |                 |
|---------------------------------------|---------|-------------------|----------|-----------------|
| Category                              | Summary | Change            | % Change | Absolute Change |
| Adult Criminal                        | 2,132   |                   | +5.6%    | +113            |
| Child Dependency                      | 509     |                   | +23.8%   | +98             |
| Child in Need of Services/Supervision | 44      |                   | +69.2%   | +18             |
| Custody and Visitation                | 2,056   |                   | +4.8%    | +94             |
| Delinquency                           | 459     | <b>A</b>          | -14.7%   | -79             |
| Juvenile Miscellaneous                | 68      | ▼                 | -12.8%   | -10             |
| New to Workload Study                 | 1       |                   | -        | + 1             |
| Other                                 | 1,391   | <b>A</b>          | +7.7%    | +100            |
| Protective Orders                     | 502     |                   | +16.7%   | +72             |
| Support                               | 1,118   | •                 | -6.0%    | -71             |
| Traffic                               | 47      | $\Leftrightarrow$ |          | 0               |
| GRAND TOTAL                           | 8,327   | <b></b>           | 4.2%     | +336            |