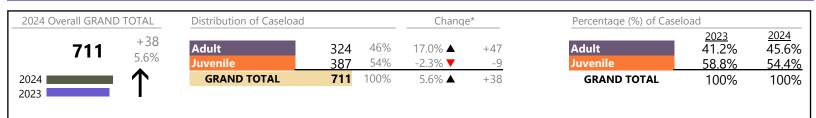

January 2024 thru June 2024 Filings (Compared to January 2023 thru June 2023)

District: 1 FIPS: 550

### Filings by Division & Code

| Division | Case Type Description                         | Code | Summary | Change   | % Change | Absolute Change |
|----------|-----------------------------------------------|------|---------|----------|----------|-----------------|
| Adult    | Misdemeanor                                   | CM   | 987     |          | +4.4%    | +42             |
| Adult    | Show Cause                                    | SC   | 773     | •        | -12.3%   | -108            |
|          | Civil Support                                 | VS   | 715     | ▼        | -14.1%   | -117            |
|          | Other                                         | ОТ   | 628     | <b></b>  | +23.9%   | +121            |
|          | Remand Support                                | RS   | 291     | <b></b>  | +36.6%   | +78             |
|          | Family Abuse - Protective Order               | FP   | 248     | ▼        | -5.7%    | -15             |
|          | Felony                                        | CF   | 208     |          | -4.6%    | -10             |
|          | Capias                                        | CA   | 184     | <b></b>  | -5.6%    | -11             |
|          | Non-Family Abuse Protective Order             | AP   | 92      |          | +48.4%   | +30             |
|          | Motion - Protective Order                     | MP   | 34      |          | -5.6%    | -2              |
|          | Violation Family Abuse Protective Order       | PS   | 13      | <b></b>  | -        | +13             |
|          | Violation of Protective Order                 | PV   | 8       | ▼        | -42.9%   | -6              |
|          | Restricted License for Non-Support            | SL   | 2       |          | -        | +2              |
|          | Protective Order                              | PC   | 0       | ▼        | -100.0%  | -1              |
|          | Total                                         |      | 4,183   | <b>A</b> | 0.4%     | +16             |
| luvenile | Custody Visitation                            | CV   | 2,318   | •        | -18.8%   | -535            |
| uvenne   | Remand Custody                                | RC   | 213     |          | +6.5%    | +13             |
|          | Misdemeanor                                   | DM   | 204     | <b></b>  | +6.8%    | +13             |
|          | Felony                                        | DF   | 147     | <b>•</b> | -7.5%    | -12             |
|          | Remand Visitation                             | RV   | 119     | •        | -7.0%    | -9              |
|          | Traffic                                       | т    | 68      |          | +47.8%   | +22             |
|          | Truancy                                       | TR   | 68      |          | +17.2%   | +10             |
|          | Non-Family Abuse Protective Order             | AP   | 61      | •        | -12.9%   | -9              |
|          | Paternity                                     | PT   | 51      | ▼        | -29.2%   | -21             |
|          | Other                                         | ОТ   | 32      |          | +88.2%   | +15             |
|          | Show Cause                                    | SC   | 19      | •        | -24.0%   | -6              |
|          | Abuse and Neglect                             | AN   | 17      |          | +112.5%  | +9              |
|          | Foster Care Review                            | FC   | 17      |          | +21.4%   | +3              |
|          | Permanency Planning                           | PH   | 16      | •        | -40.7%   | -11             |
|          | Status                                        | ST   | 14      | <b></b>  | +133.3%  | +8              |
|          | Motion - Protective Order                     | MP   | 9       | <b>A</b> | +12.5%   | +1              |
|          | Child In Need of Services                     | CS   | 8       | •        | -27.3%   | -3              |
|          | Mental Commitment                             | MC   | 8       | ▼        | -33.3%   | -4              |
|          | Relief of Custody                             | CR   | 8       |          | +166.7%  | +5              |
|          | Temporary Detention Order                     | TD   | 7       | •        | -61.1%   | -11             |
|          | Emergency Custody Order                       | EC   | 6       | ▼        | -75.0%   | -18             |
|          | Initial Foster Care                           | IF   | 4       | <b>•</b> | -60.0%   | -6              |
|          | Special Immigrant Juvenile Status             | SI   | 4       | ,<br>,   | +100.0%  | +2              |
|          | Terminate Parental Rights                     | TP   | 4       | -        | -75.0%   | -12             |
|          | Civil Violation                               | CI   | 3       | ▼        | -40.0%   | -2              |
|          | Voluntary Continuing Services and Support Agr |      | 3       |          | +200.0%  | +2              |
|          | Entrustment                                   | ET   | 2       |          |          | +2              |
|          | Violation Family Abuse Protective Order       | PS   | 1       |          | _        | +1              |
|          | Capias                                        | CA   | 0       | -        | -100.0%  | -1              |
|          | Family Abuse - Protective Order               | FP   | 0       | · •      | -100.0%  | -4              |
|          | Total                                         |      | 3,431   | •<br>•   | -14.0%   | -558            |
|          | GRAND TOTAL                                   |      | 7,614   | •        | -6.6%    |                 |

January 2024 thru June 2024 Filings (Compared to January 2023 thru June 2023)

District: 1 FIPS: 550

| Filings by Major Case Category**      |         |         |          |                 |
|---------------------------------------|---------|---------|----------|-----------------|
| Category                              | Summary | Change  | % Change | Absolute Change |
| Adult Criminal                        | 1,952   | <b></b> | -2.8%    | -56             |
| Child Dependency                      | 71      | <b></b> | -10.1%   | -8              |
| Child in Need of Services/Supervision | 77      | ▼       | +5.5%    | +4              |
| Custody and Visitation                | 2,369   | •       | -19.0%   | -557            |
| Delinquency                           | 370     | <b></b> | -0.3%    | -1              |
| Juvenile Miscellaneous                | 14      | <b></b> | +133.3%  | +8              |
| New to Workload Study                 | 7       |         |          | 0               |
| Other                                 | 1,304   |         | +16.5%   | +185            |
| Protective Orders                     | 444     | ▼       | +0.2%    | +1              |
| Support                               | 938     | <b></b> | -13.0%   | -140            |
| Traffic                               | 68      |         | +47.8%   | +22             |
| GRAND TOTAL                           | 7,614   | ▼       | -6.6%    | -542            |