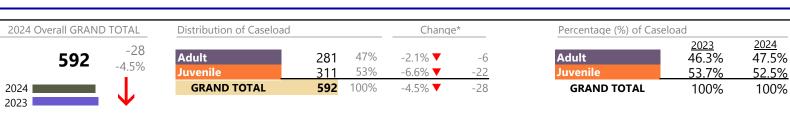

January 2024 thru June 2024 Filings (Compared to January 2023 thru June 2023)

Virginia Beach District: 2 FIPS: 810

|                                       | Summary | Change   | % Change | Absolute Change |
|---------------------------------------|---------|----------|----------|-----------------|
| GRAND TOTAL                           | 14,003  |          | 8.0%     | +1,043          |
|                                       | -       |          |          |                 |
| Filings by Major Case Category**      |         |          |          |                 |
| Category                              | Summary | Change   | % Change | Absolute Change |
| Adult Criminal                        | 2,976   | <b></b>  | +7.4%    | +205            |
| Child Dependency                      | 399     | ▼        | +3.1%    | +12             |
| Child in Need of Services/Supervision | 81      | <b></b>  | +88.4%   | +38             |
| Custody and Visitation                | 3,761   | <b></b>  | -7.8%    | -320            |
| Delinquency                           | 728     | •        | -7.8%    | -62             |
| Juvenile Miscellaneous                | 60      | <b></b>  | +17.6%   | +9              |
| New to Workload Study                 | 31      | <b></b>  | +93.8%   | +15             |
| Other                                 | 3,230   | <b></b>  | +73.7%   | +1,370          |
| Protective Orders                     | 770     | <b>A</b> | -5.3%    | -43             |
| Support                               | 1,683   | <b></b>  | -10.1%   | -189            |
| Traffic                               | 284     | <b>A</b> | +2.9%    | +8              |
| GRAND TOTAL                           | 14,003  | <b>A</b> | 8.0%     | +1,043          |