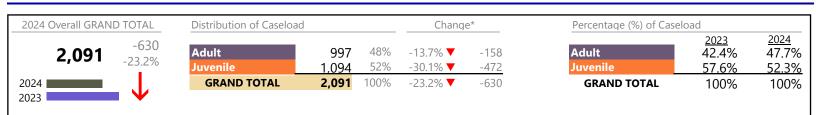

#### Filings by Division & Code

| Division | Case Type Description                   | Code | Summary | Change            | % Change | Absolute Change |
|----------|-----------------------------------------|------|---------|-------------------|----------|-----------------|
| Adult    | Other                                   | ОТ   | 50      |                   | +22.0%   | +9              |
| Auun     | Show Cause                              | SC   | 49      | <b></b>           | -15.5%   | -9              |
|          | Civil Support                           | VS   | 44      | •                 | -12.0%   | -6              |
|          | Misdemeanor                             | CM   | 44      | •                 | -8.3%    | -4              |
|          | Family Abuse - Protective Order         | FP   | 23      | <b></b>           | +35.3%   | +6              |
|          | Felony                                  | CF   | 21      | •                 | -8.7%    | -2              |
|          | Capias                                  | CA   | 10      | •                 | -50.0%   | -10             |
|          | Remand Support                          | RS   | 10      | <b></b>           | +25.0%   | +2              |
|          | Motion - Protective Order               | MP   | 6       | <b>A</b>          | +500.0%  | +5              |
|          | Violation of Protective Order           | PV   | 4       | $\Leftrightarrow$ |          | -               |
|          | Non-Family Abuse Protective Order       | AP   | 1       | <b></b>           | -        | +1              |
|          | Violation Family Abuse Protective Order | PS   | 0       |                   | -100.0%  | -4              |
|          | Total                                   |      | 262     | •                 | -4.4%    | -12             |
| Juvenile | Custody Visitation                      | CV   | 103     | •                 | -33.5%   | -52             |
| Juvenne  | Misdemeanor                             | DM   | 21      | ▼                 | -12.5%   | -3              |
|          | Remand Custody                          | RC   | 19      | <b>A</b>          | +111.1%  | +10             |
|          | Remand Visitation                       | RV   | 19      |                   | +111.1%  | +10             |
|          | Traffic                                 | Т    | 16      | ▼                 | -30.4%   | -7              |
|          | Temporary Detention Order               | TD   | 6       | $\Leftrightarrow$ |          | -               |
|          | Emergency Custody Order                 | EC   | 4       |                   | +33.3%   | +1              |
|          | Non-Family Abuse Protective Order       | AP   | 3       | <b></b>           | +200.0%  | +2              |
|          | Foster Care Review                      | FC   | 2       | <b></b>           | -        | +2              |
|          | Other                                   | ОТ   | 2       |                   | +100.0%  | +1              |
|          | Paternity                               | PT   | 2       | •                 | -33.3%   | -1              |
|          | Felony                                  | DF   | 1       | ▼                 | -87.5%   | -7              |
|          | Initial Foster Care                     | IF   | 1       |                   | -        | +1              |
|          | Permanency Planning                     | PH   | 1       | <b>A</b>          | -        | +1              |
|          | Restoration of Parental Rights          | RR   | 1       | <b>A</b>          | -        | +1              |
|          | Show Cause                              | SC   | 1       |                   | -        | +1              |
|          | Status                                  | ST   | 1       | <b></b>           | -        | +1              |
|          | Abuse and Neglect                       | AN   | 0       | •                 | -100.0%  | -9              |
|          | Child In Need of Services               | CS   | 0       | •                 | -100.0%  | -1              |
|          | Civil Violation                         | CI   | Ő       | •                 | -100.0%  | -1              |
|          | Motion - Protective Order               | MP   | Ő       | •                 | -100.0%  | -1              |
|          | Relief of Custody                       | CR   | Ő       | •                 | -100.0%  | -1              |
|          | Total                                   |      | 203     | •                 | -20.4%   | -52             |
|          | GRAND TOTAL                             |      | 465     | •                 | -12.1%   | -64             |

#### Filings by Major Case Category\*\*

| Category                              | Summary | Change   | % Change | Absolute Change |
|---------------------------------------|---------|----------|----------|-----------------|
| Adult Criminal                        | 117     | •        | -23.0%   | -35             |
| Child Dependency                      | 4       | <b></b>  | -60.0%   | -6              |
| Child in Need of Services/Supervision | 0       | •        | -100.0%  | -1              |
| Custody and Visitation                | 105     | •        | -33.5%   | -53             |
| Delinquency                           | 23      | <b>A</b> | -28.1%   | -9              |
| Juvenile Miscellaneous                | 1       | <b></b>  | -        | +1              |
| New to Workload Study                 | 0       | •        | -100.0%  | -1              |
| Other                                 | 111     | <b>A</b> | +44.2%   | +34             |

\* Compared to same time period as previous year 7/11/2024 12:30:55PM

January 2024 thru June 2024 Filings (Compared to January 2023 thru June 2023)

Southampton District: 5 FIPS: 175

| Protective Orders | 33  | <b></b> | +65.0% | +13 |
|-------------------|-----|---------|--------|-----|
| Support           | 55  |         |        | 0   |
| Traffic           | 16  | •       | -30.4% | -7  |
| GRAND TOTAL       | 465 | ▼       | -12.1% | -64 |