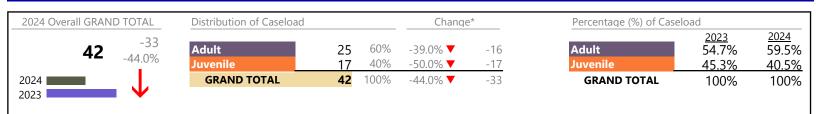

January 2024 thru June 2024 Filings (Compared to January 2023 thru June 2023)

District: 5 FIPS: 093

#### Filings by Division & Code

| Division | Case Type Description                       | Code      | Summary | Change            | % Change | Absolute Change |
|----------|---------------------------------------------|-----------|---------|-------------------|----------|-----------------|
| Adult    | Show Cause                                  | SC        | 102     |                   | +24.4%   | +20             |
| Auun     | Misdemeanor                                 | СМ        | 100     | •                 | -8.3%    | -9              |
|          | Civil Support                               | VS        | 96      |                   | +5.5%    | +5              |
|          | Other                                       | ОТ        | 67      | <b></b>           | +26.4%   | +14             |
|          | Family Abuse - Protective Order             | FP        | 48      | <b></b>           | +54.8%   | +17             |
|          | Capias                                      | CA        | 27      | <b></b>           | -6.9%    | -2              |
|          | Felony                                      | CF        | 25      | ▼                 | -34.2%   | -13             |
|          | Remand Support                              | RS        | 14      | <b></b>           | +100.0%  | +7              |
|          | Motion - Protective Order                   | MP        | 11      |                   | +266.7%  | +8              |
|          | Non-Family Abuse Protective Order           | AP        | 7       | <b></b>           | +600.0%  | +6              |
|          | Violation Family Abuse Protective Order     | PS        | 1       |                   | -        | +1              |
|          | Total                                       |           | 498     |                   | 12.2%    | +54             |
| Juvenile | Custody Visitation                          | CV        | 242     | •                 | -18.8%   | -56             |
| Juvenne  | Misdemeanor                                 | DM        | 20      | •                 | -31.0%   | -9              |
|          | Remand Custody                              | RC        | 18      | <b></b>           | +12.5%   | +2              |
|          | Remand Visitation                           | RV        | 18      | <b></b>           | +12.5%   | +2              |
|          | Traffic                                     | Т         | 17      | •                 | -26.1%   | -6              |
|          | Truancy                                     | TR        | 12      | <b></b>           | +9.1%    | +1              |
|          | Paternity                                   | PT        | 11      | <b></b>           | +120.0%  | +6              |
|          | Felony                                      | DF        | 8       | <b></b>           | +14.3%   | +1              |
|          | Temporary Detention Order                   | TD        | 4       | •                 | -33.3%   | -2              |
|          | Terminate Parental Rights                   | TP        | 4       | <b></b>           | +100.0%  | +2              |
|          | Foster Care Review                          | FC        | 3       | <b>A</b>          | +200.0%  | +2              |
|          | Permanency Planning                         | PH        | 3       | •                 | -50.0%   | -3              |
|          | Voluntary Continuing Services and Support A | Agreen VA | 3       | <b></b>           | -        | +3              |
|          | Abuse and Neglect                           | AN        | 2       | $\Leftrightarrow$ |          | -               |
|          | Emergency Custody Order                     | EC        | 2       |                   | -        | +2              |
|          | Show Cause                                  | SC        | 2       | <b></b>           | -        | +2              |
|          | Status                                      | ST        | 2       | •                 | -77.8%   | -7              |
|          | Initial Foster Care                         | IF        | 1       | $\Leftrightarrow$ |          | -               |
|          | Non-Family Abuse Protective Order           | AP        | 1       | •                 | -50.0%   | -1              |
|          | Relief of Custody                           | CR        | 1       | •                 | -50.0%   | -1              |
|          | Child In Need of Services                   | CS        | 0       | <b>•</b>          | -100.0%  | -1              |
|          | Total                                       |           | 374     | •                 | -14.4%   | -63             |
|          | GRAND TOTAL                                 |           | 872     | •                 | -1.0%    | -9              |

#### Filings by Major Case Category\*\*

| Category                              | Summary | Change         | % Change | Absolute Change |
|---------------------------------------|---------|----------------|----------|-----------------|
| Adult Criminal                        | 218     | <b></b>        | -5.6%    | -13             |
| Child Dependency                      | 17      |                | +21.4%   | +3              |
| Child in Need of Services/Supervision | 12      | $\blacksquare$ |          | 0               |
| Custody and Visitation                | 253     | <b></b>        | -16.5%   | -50             |
| Delinquency                           | 30      | <b>A</b>       | -16.7%   | -6              |
| Juvenile Miscellaneous                | 2       | •              | -77.8%   | -7              |
| Other                                 | 123     |                | +25.5%   | +25             |
| Protective Orders                     | 67      |                | +81.1%   | +30             |
| Support                               | 133     |                | +12.7%   | +15             |
| Traffic                               | 17      | •              | -26.1%   | -6              |
|                                       |         |                |          |                 |

\* Compared to same time period as previous year 7/11/2024 12:30:55PM

January 2024 thru June 2024 Filings (Compared to January 2023 thru June 2023)

GRAND TOTAL 872

▼

January 2024 thru June 2024 Filings (Compared to January 2023 thru June 2023)