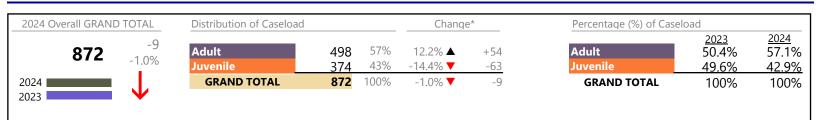

#### Filings by Division & Code

| Division | Case Type Description                       | Code      | Summary | Change            | % Change | Absolute Change |
|----------|---------------------------------------------|-----------|---------|-------------------|----------|-----------------|
| Adult    | Show Cause                                  | SC        | 102     |                   | +24.4%   | +20             |
| Auun     | Misdemeanor                                 | СМ        | 100     | •                 | -8.3%    | -9              |
|          | Civil Support                               | VS        | 96      |                   | +5.5%    | +5              |
|          | Other                                       | ОТ        | 67      | <b></b>           | +26.4%   | +14             |
|          | Family Abuse - Protective Order             | FP        | 48      | <b></b>           | +54.8%   | +17             |
|          | Capias                                      | CA        | 27      | <b></b>           | -6.9%    | -2              |
|          | Felony                                      | CF        | 25      | ▼                 | -34.2%   | -13             |
|          | Remand Support                              | RS        | 14      | <b></b>           | +100.0%  | +7              |
|          | Motion - Protective Order                   | MP        | 11      |                   | +266.7%  | +8              |
|          | Non-Family Abuse Protective Order           | AP        | 7       | <b></b>           | +600.0%  | +6              |
|          | Violation Family Abuse Protective Order     | PS        | 1       |                   | -        | +1              |
|          | Total                                       |           | 498     |                   | 12.2%    | +54             |
| Juvenile | Custody Visitation                          | CV        | 242     | •                 | -18.8%   | -56             |
| Juvenne  | Misdemeanor                                 | DM        | 20      | •                 | -31.0%   | -9              |
|          | Remand Custody                              | RC        | 18      | <b></b>           | +12.5%   | +2              |
|          | Remand Visitation                           | RV        | 18      | <b></b>           | +12.5%   | +2              |
|          | Traffic                                     | Т         | 17      | •                 | -26.1%   | -6              |
|          | Truancy                                     | TR        | 12      | <b></b>           | +9.1%    | +1              |
|          | Paternity                                   | PT        | 11      | <b></b>           | +120.0%  | +6              |
|          | Felony                                      | DF        | 8       | <b></b>           | +14.3%   | +1              |
|          | Temporary Detention Order                   | TD        | 4       | •                 | -33.3%   | -2              |
|          | Terminate Parental Rights                   | TP        | 4       | <b></b>           | +100.0%  | +2              |
|          | Foster Care Review                          | FC        | 3       | <b>A</b>          | +200.0%  | +2              |
|          | Permanency Planning                         | PH        | 3       | •                 | -50.0%   | -3              |
|          | Voluntary Continuing Services and Support A | Agreen VA | 3       | <b></b>           | -        | +3              |
|          | Abuse and Neglect                           | AN        | 2       | $\Leftrightarrow$ |          | -               |
|          | Emergency Custody Order                     | EC        | 2       |                   | -        | +2              |
|          | Show Cause                                  | SC        | 2       | <b></b>           | -        | +2              |
|          | Status                                      | ST        | 2       | •                 | -77.8%   | -7              |
|          | Initial Foster Care                         | IF        | 1       | $\Leftrightarrow$ |          | -               |
|          | Non-Family Abuse Protective Order           | AP        | 1       | •                 | -50.0%   | -1              |
|          | Relief of Custody                           | CR        | 1       | •                 | -50.0%   | -1              |
|          | Child In Need of Services                   | CS        | 0       | <b>•</b>          | -100.0%  | -1              |
|          | Total                                       |           | 374     | •                 | -14.4%   | -63             |
|          | GRAND TOTAL                                 |           | 872     | •                 | -1.0%    | -9              |

#### Filings by Major Case Category\*\*

| Category                              | Summary | Change         | % Change | Absolute Change |
|---------------------------------------|---------|----------------|----------|-----------------|
| Adult Criminal                        | 218     | <b></b>        | -5.6%    | -13             |
| Child Dependency                      | 17      |                | +21.4%   | +3              |
| Child in Need of Services/Supervision | 12      | $\blacksquare$ |          | 0               |
| Custody and Visitation                | 253     | <b></b>        | -16.5%   | -50             |
| Delinquency                           | 30      | <b>A</b>       | -16.7%   | -6              |
| Juvenile Miscellaneous                | 2       | •              | -77.8%   | -7              |
| Other                                 | 123     |                | +25.5%   | +25             |
| Protective Orders                     | 67      |                | +81.1%   | +30             |
| Support                               | 133     |                | +12.7%   | +15             |
| Traffic                               | 17      | •              | -26.1%   | -6              |
|                                       |         |                |          |                 |

\* Compared to same time period as previous year 7/11/2024 12:30:55PM

January 2024 thru June 2024 Filings (Compared to January 2023 thru June 2023)

GRAND TOTAL 872

▼

January 2024 thru June 2024 Filings (Compared to January 2023 thru June 2023)