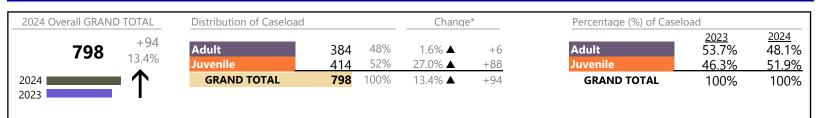

January 2024 thru June 2024 Filings (Compared to January 2023 thru June 2023)

District: 1 FIPS: 550

| Filings by Major Case Category**      |         |         |          |                 |
|---------------------------------------|---------|---------|----------|-----------------|
| Category                              | Summary | Change  | % Change | Absolute Change |
| Adult Criminal                        | 1,952   | <b></b> | -2.8%    | -56             |
| Child Dependency                      | 71      | <b></b> | -10.1%   | -8              |
| Child in Need of Services/Supervision | 77      | ▼       | +5.5%    | +4              |
| Custody and Visitation                | 2,369   | •       | -19.0%   | -557            |
| Delinquency                           | 370     | <b></b> | -0.3%    | -1              |
| Juvenile Miscellaneous                | 14      | <b></b> | +133.3%  | +8              |
| New to Workload Study                 | 7       |         |          | 0               |
| Other                                 | 1,304   |         | +16.5%   | +185            |
| Protective Orders                     | 444     | ▼       | +0.2%    | +1              |
| Support                               | 938     | <b></b> | -13.0%   | -140            |
| Traffic                               | 68      |         | +47.8%   | +22             |
| GRAND TOTAL                           | 7,614   | ▼       | -6.6%    | -542            |