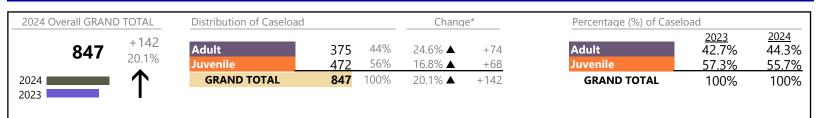

Southampton

District: 5 FIPS: 175

#### Filings by Division & Code

| Division | Case Type Description                   | Code | Summary | Change            | % Change | Absolute Change |
|----------|-----------------------------------------|------|---------|-------------------|----------|-----------------|
| Adult    | Other                                   | ОТ   | 50      |                   | +22.0%   | +9              |
| Auun     | Show Cause                              | SC   | 49      | <b></b>           | -15.5%   | -9              |
|          | Civil Support                           | VS   | 44      | •                 | -12.0%   | -6              |
|          | Misdemeanor                             | CM   | 44      | •                 | -8.3%    | -4              |
|          | Family Abuse - Protective Order         | FP   | 23      | <b></b>           | +35.3%   | +6              |
|          | Felony                                  | CF   | 21      | •                 | -8.7%    | -2              |
|          | Capias                                  | CA   | 10      | •                 | -50.0%   | -10             |
|          | Remand Support                          | RS   | 10      | <b></b>           | +25.0%   | +2              |
|          | Motion - Protective Order               | MP   | 6       | <b>A</b>          | +500.0%  | +5              |
|          | Violation of Protective Order           | PV   | 4       | $\Leftrightarrow$ |          | -               |
|          | Non-Family Abuse Protective Order       | AP   | 1       | <b></b>           | -        | +1              |
|          | Violation Family Abuse Protective Order | PS   | 0       |                   | -100.0%  | -4              |
|          | Total                                   |      | 262     | •                 | -4.4%    | -12             |
| Juvenile | Custody Visitation                      | CV   | 103     | •                 | -33.5%   | -52             |
| Juvenne  | Misdemeanor                             | DM   | 21      | ▼                 | -12.5%   | -3              |
|          | Remand Custody                          | RC   | 19      | <b>A</b>          | +111.1%  | +10             |
|          | Remand Visitation                       | RV   | 19      |                   | +111.1%  | +10             |
|          | Traffic                                 | Т    | 16      | ▼                 | -30.4%   | -7              |
|          | Temporary Detention Order               | TD   | 6       | $\Leftrightarrow$ |          | -               |
|          | Emergency Custody Order                 | EC   | 4       |                   | +33.3%   | +1              |
|          | Non-Family Abuse Protective Order       | AP   | 3       | <b></b>           | +200.0%  | +2              |
|          | Foster Care Review                      | FC   | 2       | <b></b>           | -        | +2              |
|          | Other                                   | ОТ   | 2       |                   | +100.0%  | +1              |
|          | Paternity                               | PT   | 2       | •                 | -33.3%   | -1              |
|          | Felony                                  | DF   | 1       | ▼                 | -87.5%   | -7              |
|          | Initial Foster Care                     | IF   | 1       |                   | -        | +1              |
|          | Permanency Planning                     | PH   | 1       | <b>A</b>          | -        | +1              |
|          | Restoration of Parental Rights          | RR   | 1       | <b>A</b>          | -        | +1              |
|          | Show Cause                              | SC   | 1       |                   | -        | +1              |
|          | Status                                  | ST   | 1       | <b></b>           | -        | +1              |
|          | Abuse and Neglect                       | AN   | 0       | •                 | -100.0%  | -9              |
|          | Child In Need of Services               | CS   | 0       | •                 | -100.0%  | -1              |
|          | Civil Violation                         | CI   | Ő       | •                 | -100.0%  | -1              |
|          | Motion - Protective Order               | MP   | Ő       | •                 | -100.0%  | -1              |
|          | Relief of Custody                       | CR   | Ő       | •                 | -100.0%  | -1              |
|          | Total                                   |      | 203     | •                 | -20.4%   | -52             |
|          | GRAND TOTAL                             |      | 465     | •                 | -12.1%   | -64             |

#### Filings by Major Case Category\*\*

| Category                              | Summary | Change   | % Change | Absolute Change |
|---------------------------------------|---------|----------|----------|-----------------|
| Adult Criminal                        | 117     | •        | -23.0%   | -35             |
| Child Dependency                      | 4       | <b></b>  | -60.0%   | -6              |
| Child in Need of Services/Supervision | 0       | •        | -100.0%  | -1              |
| Custody and Visitation                | 105     | •        | -33.5%   | -53             |
| Delinquency                           | 23      | <b>A</b> | -28.1%   | -9              |
| Juvenile Miscellaneous                | 1       | <b></b>  | -        | +1              |
| New to Workload Study                 | 0       | •        | -100.0%  | -1              |
| Other                                 | 111     | <b>A</b> | +44.2%   | +34             |

\* Compared to same time period as previous year 7/11/2024 12:30:55PM

January 2024 thru June 2024 Filings (Compared to January 2023 thru June 2023)

Southampton District: 5 FIPS: 175

| Protective Orders | 33  | <b></b> | +65.0% | +13 |
|-------------------|-----|---------|--------|-----|
| Support           | 55  |         |        | 0   |
| Traffic           | 16  | •       | -30.4% | -7  |
| GRAND TOTAL       | 465 | ▼       | -12.1% | -64 |