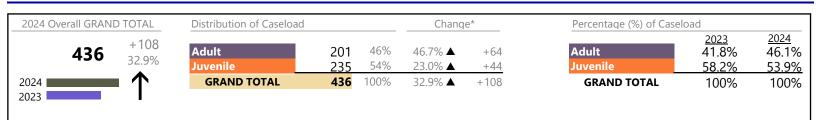

### Filings by Division & Code

| Division | Case Type Description                        | Code | Summary | Change            | % Change | Absolute Change |
|----------|----------------------------------------------|------|---------|-------------------|----------|-----------------|
| Adult    | Misdemeanor                                  | СМ   | 105     |                   | +26.5%   | +22             |
| Auun     | Other                                        | ОТ   | 65      | <b>A</b>          | +16.1%   | +9              |
|          | Show Cause                                   | SC   | 40      |                   |          | -               |
|          | Civil Support                                | VS   | 36      | •                 | -33.3%   | -18             |
|          | Felony                                       | CF   | 29      | <b></b>           | +11.5%   | +3              |
|          | Capias                                       | CA   | 16      | <b></b>           | +6.7%    | +1              |
|          | Family Abuse - Protective Order              | FP   | 13      | •                 | -27.8%   | -5              |
|          | Remand Support                               | RS   | 3       | <b></b>           | +50.0%   | +1              |
|          | Motion - Protective Order                    | MP   | 1       | •                 | -75.0%   | -3              |
|          | Non-Family Abuse Protective Order            | AP   | 0       | •                 | -100.0%  | -1              |
|          | Violation Family Abuse Protective Order      | PS   | 0       | ▼                 | -100.0%  | -2              |
|          | Total                                        |      | 308     |                   | 2.3%     | +7              |
| Juvenile | Custody Visitation                           | CV   | 102     | •                 | -32.9%   | -50             |
| Juvenne  | Misdemeanor                                  | DM   | 35      | •                 | -2.8%    | -1              |
|          | Truancy                                      | TR   | 20      |                   | +400.0%  | +16             |
|          | Status                                       | ST   | 10      | <b>A</b>          | +900.0%  | +9              |
|          | Permanency Planning                          | PH   | 8       | $\Leftrightarrow$ |          | -               |
|          | Terminate Parental Rights                    | TP   | 8       |                   | +300.0%  | +6              |
|          | Abuse and Neglect                            | AN   | 7       | •                 | -41.7%   | -5              |
|          | Foster Care Review                           | FC   | 7       | •                 | -22.2%   | -2              |
|          | Felony                                       | DF   | 6       | •                 | -25.0%   | -2              |
|          | Civil Violation                              | CI   | 5       |                   | +400.0%  | +4              |
|          | Remand Custody                               | RC   | 5       | $\Leftrightarrow$ |          | -               |
|          | Remand Visitation                            | RV   | 5       | $\Leftrightarrow$ |          | -               |
|          | Traffic                                      | Т    | 5       | •                 | -16.7%   | -1              |
|          | Non-Family Abuse Protective Order            | AP   | 4       | <b>A</b>          | +300.0%  | +3              |
|          | Emergency Custody Order                      | EC   | 2       | $\Leftrightarrow$ |          | -               |
|          | Paternity                                    | PT   | 2       | •                 | -50.0%   | -2              |
|          | Temporary Detention Order                    | TD   | 2       | •                 | -50.0%   | -2              |
|          | Initial Foster Care                          | IF   | 1       |                   | -50.0%   | -1              |
|          | Other                                        | ОТ   | 1       | <b>A</b>          | -        | +1              |
|          | Relief of Custody                            | CR   | 1       | <b>A</b>          | -        | +1              |
|          | Show Cause                                   | SC   | 1       | A                 |          | -               |
|          | Voluntary Continuing Services and Support Ag |      | 1       | $\Leftrightarrow$ |          | -               |
|          | Family Abuse - Protective Order              | FP   | 0       | •                 | -100.0%  | -1              |
|          | Qualified Residential Treatment              | QR   | 0       | <b>•</b>          | -100.0%  | -1              |
|          | Total                                        |      | 238     | •                 | -10.5%   | -28             |
|          | GRAND TOTAL                                  |      | 546     | •                 | -3.7%    | -21             |

#### Filings by Major Case Category\*\*

| Category                              | Summary | Change   | % Change | Absolute Change |
|---------------------------------------|---------|----------|----------|-----------------|
| Adult Criminal                        | 183     | ▼        | +13.7%   | +22             |
| Child Dependency                      | 33      | <b></b>  | -5.7%    | -2              |
| Child in Need of Services/Supervision | 21      | <b>A</b> | +425.0%  | +17             |
| Custody and Visitation                | 104     | •        | -33.3%   | -52             |
| Delinquency                           | 41      | •        | -8.9%    | -4              |
| Juvenile Miscellaneous                | 10      | <b>A</b> | +900.0%  | +9              |
| New to Workload Study                 | 5       | <b></b>  | +400.0%  | +4              |

\* Compared to same time period as previous year 7/11/2024 12:30:55PM

| CPSS - JCMS CASELOAD STATISTICS OF THE JUVENILE & DOM<br>January 2024 thru June 2024 Filings (Compared to January 2023 thr |     |          |        | <b>klin City</b><br>FIPS: 620 |  |
|----------------------------------------------------------------------------------------------------------------------------|-----|----------|--------|-------------------------------|--|
|                                                                                                                            |     |          |        |                               |  |
| Other                                                                                                                      | 83  |          | +12.2% | +9                            |  |
| Protective Orders                                                                                                          | 18  | •        | -28.0% | -7                            |  |
| Support                                                                                                                    | 43  | <b>A</b> | -27.1% | -16                           |  |
| Traffic                                                                                                                    | 5   | •        | -16.7% | -1                            |  |
| GRAND TOTAL                                                                                                                | 546 | •        | -3.7%  | -21                           |  |