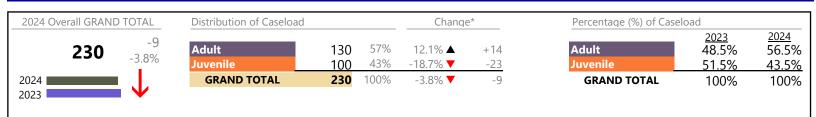

January 2024 thru June 2024 Filings (Compared to January 2023 thru June 2023)

District: 1 FIPS: 550

| Filings by Major Case Category**      |         |         |          |                 |
|---------------------------------------|---------|---------|----------|-----------------|
| Category                              | Summary | Change  | % Change | Absolute Change |
| Adult Criminal                        | 1,952   | <b></b> | -2.8%    | -56             |
| Child Dependency                      | 71      | <b></b> | -10.1%   | -8              |
| Child in Need of Services/Supervision | 77      | ▼       | +5.5%    | +4              |
| Custody and Visitation                | 2,369   | •       | -19.0%   | -557            |
| Delinquency                           | 370     | <b></b> | -0.3%    | -1              |
| Juvenile Miscellaneous                | 14      | <b></b> | +133.3%  | +8              |
| New to Workload Study                 | 7       |         |          | 0               |
| Other                                 | 1,304   |         | +16.5%   | +185            |
| Protective Orders                     | 444     | ▼       | +0.2%    | +1              |
| Support                               | 938     | <b></b> | -13.0%   | -140            |
| Traffic                               | 68      |         | +47.8%   | +22             |
| GRAND TOTAL                           | 7,614   | ▼       | -6.6%    | -542            |