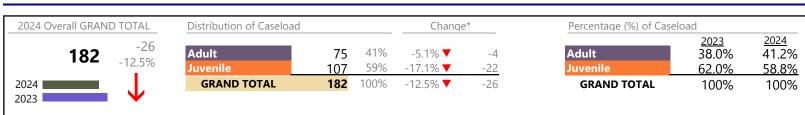

\* Compared to same time period as previous year 7/11/2024 12:30:55PM

January 2024 thru June 2024 Filings (Compared to January 2023 thru June 2023)

Portsmouth District: 3 FIPS: 740

| Child in Need of Services/Supervision | 5     | $\mathbf{v}$ |         | 0   |
|---------------------------------------|-------|--------------|---------|-----|
| Custody and Visitation                | 1,363 | <b></b>      | +1.5%   | +20 |
| Delinquency                           | 202   | <b>A</b>     | +4.1%   | +8  |
| Juvenile Miscellaneous                | 19    | <b></b>      | +111.1% | +10 |
| New to Workload Study                 | 2     | <b></b>      | -       | +2  |
| Other                                 | 638   | ▼            | -9.2%   | -65 |
| Protective Orders                     | 274   | <b></b>      | +0.4%   | +1  |
| Support                               | 711   | <b></b>      | +4.7%   | +32 |
| Traffic                               | 21    |              | +5.0%   | +1  |
| GRAND TOTAL                           | 4,633 | ▼            | -0.7%   | -34 |