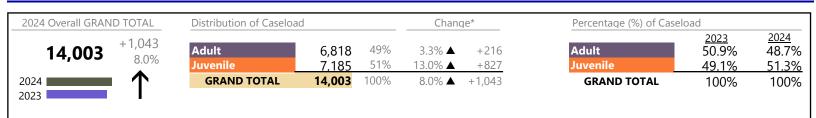

### Filings by Division & Code

| Division | Case Type Description                                                | Code | Summary  | Change                                | % Change  | Absolute Change |
|----------|----------------------------------------------------------------------|------|----------|---------------------------------------|-----------|-----------------|
| Adult    | Civil Support                                                        | VS   | 1,371    | •                                     | -15.8%    | -257            |
| Auun     | Misdemeanor                                                          | СМ   | 1,343    | •                                     | -2.3%     | -31             |
|          | Show Cause                                                           | SC   | 1,276    |                                       | +29.7%    | +292            |
|          | Other                                                                | ОТ   | 1,070    | ▼                                     | -14.3%    | -178            |
|          | Remand Support                                                       | RS   | 551      | <b>A</b>                              | +251.0%   | +394            |
|          | Family Abuse - Protective Order                                      | FP   | 439      | ▼                                     | -7.0%     | -33             |
|          | Felony                                                               | CF   | 362      |                                       | +29.7%    | +83             |
|          | Capias                                                               | CA   | 280      | <b></b>                               | -22.7%    | -82             |
|          | Motion - Protective Order                                            | MP   | 67       |                                       | +13.6%    | +8              |
|          | Non-Family Abuse Protective Order                                    | AP   | 30       |                                       | +30.4%    | +7              |
|          | Violation of Protective Order                                        | PV   | 16       |                                       | +128.6%   | +9              |
|          | Bond Forfeiture                                                      | BF   | 8        |                                       | +33.3%    | +2              |
|          | Restricted License for Non-Support                                   | SL   | 3        | <b></b>                               | +200.0%   | +2              |
|          | Mental Commitment                                                    | MC   | 1        |                                       | - 200.070 | +1              |
|          | Return of Desposit (Bondsman)                                        | RD   | 1        |                                       | -         | +1              |
|          | Criminal Support                                                     | CS   | 0        | -                                     | -100.0%   | -1              |
|          | Violation Family Abuse Protective Order                              | PS   | 0        | <b>•</b>                              | -100.0%   | -1              |
|          |                                                                      | FJ   | <u> </u> |                                       | 3.3%      | +216            |
|          | Total                                                                |      | 6,818    |                                       |           |                 |
| Juvenile | Custody Visitation                                                   | CV   | 3,651    | ▼                                     | -9.1%     | -366            |
| Javenne  | Remand Custody                                                       | RC   | 801      | <b></b>                               | +279.6%   | +590            |
|          | Remand Visitation                                                    | RV   | 789      |                                       | +273.9%   | +578            |
|          | Misdemeanor                                                          | DM   | 502      | ▼                                     | -0.2%     | -1              |
|          | Traffic                                                              | Т    | 284      |                                       | +2.9%     | +8              |
|          | Felony                                                               | DF   | 173      | ▼                                     | -30.0%    | -74             |
|          | Motion - Protective Order                                            | MP   | 169      | •                                     | -12.4%    | -24             |
|          | Abuse and Neglect                                                    | AN   | 167      |                                       | +25.6%    | +34             |
|          | Paternity                                                            | PT   | 110      |                                       | +71.9%    | +46             |
|          | Permanency Planning                                                  | PH   | 81       | <b></b>                               | +15.7%    | +11             |
|          | Foster Care Review                                                   | FC   | 80       |                                       | +35.6%    | +21             |
|          | Show Cause                                                           | SC   | 67       |                                       | +45.7%    | +21             |
|          | Non-Family Abuse Protective Order                                    | AP   | 59       | $\leftrightarrow$                     |           | _               |
|          | Status                                                               | ST   | 56       |                                       | +14.3%    | +7              |
|          | Truancy                                                              | TR   | 43       | <b></b>                               | +115.0%   | +23             |
|          | Initial Foster Care                                                  | IF   | 33       | <b>T</b>                              | -19.5%    | -8              |
|          | Terminate Parental Rights                                            | TP   | 25       | · · · · · · · · · · · · · · · · · · · | -56.9%    | -33             |
|          | Civil Violation                                                      | CI   | 24       | <b>Å</b>                              | +50.0%    | +8              |
|          | Child In Need of Services                                            | CS   | 19       | -                                     | +90.0%    | +0              |
|          | Other                                                                | OT   | 19       | -                                     | -20.0%    | -4              |
|          |                                                                      | SI   | 10       |                                       | -20.076   | -4<br>+7        |
|          | Special Immigrant Juvenile Status<br>Family Abuse - Protective Order | FP   |          | -                                     | 1/ 20/    |                 |
|          |                                                                      |      | 6        |                                       | -14.3%    | -1              |
|          | Relief of Custody                                                    | CR   | 6        |                                       | +20.0%    | +1              |
|          | Capias                                                               | CA   | 5        | $\leftrightarrow$                     | 100.00/   | -               |
|          | Emancipation                                                         | EP   | 4        |                                       | +100.0%   | +2              |
|          | Entrustment                                                          | ET   | 4        |                                       | -55.6%    | -5              |
|          | Voluntary Continuing Services and Support Agreer                     |      | 3        |                                       | -72.7%    | -8              |
|          | Temporary Detention Order                                            | TD   | 1        | •                                     | -80.0%    | -4              |
|          | Mental Commitment                                                    | MC   | 0        | V                                     | -100.0%   | -8              |
|          | Qualified Residential Treatment                                      | QR   | 0        | •                                     | -100.0%   | -1              |
|          | Violation Family Abuse Protective Order                              | PS   | 0        | ▼                                     | -100.0%   | -1              |
|          | Violation of Protective Order                                        | PV   | 0        |                                       | -100.0%   | -1              |
|          | Total                                                                |      | 7,185    |                                       | 13.0%     | +827            |
|          |                                                                      |      | ,        |                                       |           |                 |

January 2024 thru June 2024 Filings (Compared to January 2023 thru June 2023)

Virginia Beach District: 2 FIPS: 810

|                                       | Summary | Change   | % Change | Absolute Change |
|---------------------------------------|---------|----------|----------|-----------------|
| GRAND TOTAL                           | 14,003  |          | 8.0%     | +1,043          |
|                                       | -       |          |          |                 |
| Filings by Major Case Category**      |         |          |          |                 |
| Category                              | Summary | Change   | % Change | Absolute Change |
| Adult Criminal                        | 2,976   | <b></b>  | +7.4%    | +205            |
| Child Dependency                      | 399     | ▼        | +3.1%    | +12             |
| Child in Need of Services/Supervision | 81      | <b></b>  | +88.4%   | +38             |
| Custody and Visitation                | 3,761   | <b></b>  | -7.8%    | -320            |
| Delinquency                           | 728     | •        | -7.8%    | -62             |
| Juvenile Miscellaneous                | 60      | <b></b>  | +17.6%   | +9              |
| New to Workload Study                 | 31      | <b></b>  | +93.8%   | +15             |
| Other                                 | 3,230   | <b></b>  | +73.7%   | +1,370          |
| Protective Orders                     | 770     | <b>A</b> | -5.3%    | -43             |
| Support                               | 1,683   | <b></b>  | -10.1%   | -189            |
| Traffic                               | 284     | <b>A</b> | +2.9%    | +8              |
| GRAND TOTAL                           | 14,003  | <b>A</b> | 8.0%     | +1,043          |