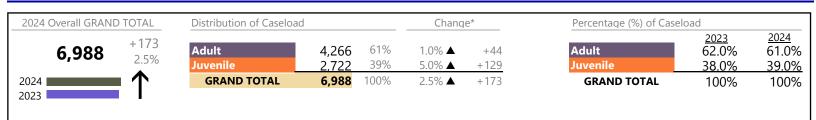

January 2024 thru June 2024 Filings (Compared to January 2023 thru June 2023)

#### Filings by Division & Code

| Division |                                                                                                                 | Code                 | Summary                  | Change            | % Change                  | Absolute Change           |
|----------|-----------------------------------------------------------------------------------------------------------------|----------------------|--------------------------|-------------------|---------------------------|---------------------------|
| Adult    | Misdemeanor<br>Civil Sugar aut                                                                                  | CM                   | 25,160                   |                   | -0.2%                     | -40                       |
|          | Civil Support                                                                                                   | VS                   | 20,599                   |                   | -0.9%                     | -194                      |
|          | Other<br>Shaw Grant                                                                                             | ОТ                   | 19,251                   | •                 | -6.8%                     | -1,414                    |
|          | Show Cause                                                                                                      | SC                   | 19,197                   |                   | +7.9%                     | +1,413                    |
|          | Family Abuse - Protective Order                                                                                 | FP                   | 8,389                    | •                 | -0.5%                     | -39                       |
|          | Felony                                                                                                          | CF                   | 8,240                    | <b>_</b>          | +7.1%                     | +547                      |
|          | Capias                                                                                                          | CA                   | 5,912                    |                   | -9.0%                     | -585                      |
|          | Remand Support                                                                                                  | RS                   | 1,809                    | <b>_</b>          | +13.3%                    | +212                      |
|          | Motion - Protective Order                                                                                       | MP                   | 1,131                    | <b>_</b>          | -4.5%                     | -53                       |
|          | Non-Family Abuse Protective Order                                                                               | AP                   | 713                      |                   | -5.7%                     | -43                       |
|          | Violation of Protective Order                                                                                   | PV                   | 501                      | •                 | -9.2%                     | -51                       |
|          | Protective Order                                                                                                | PC                   | 102                      |                   | +21.4%                    | +18                       |
|          | Restricted License for Non-Support                                                                              | SL                   | 85                       | $\leftrightarrow$ | 7 70/                     | -                         |
|          | Bond Forfeiture                                                                                                 | BF                   | 48                       |                   | -7.7%                     | -4                        |
|          | Violation Family Abuse Protective Order                                                                         | PS                   | 40                       |                   | +17.6%                    | +6                        |
|          | Criminal Support                                                                                                | CS                   | 12                       | •                 | -7.7%                     | -1                        |
|          | Emergency Custody Order                                                                                         | EC                   | 7                        |                   | -                         | +7                        |
|          | Return of Desposit (Bondsman)                                                                                   | RD                   | 2                        |                   | -                         | +2                        |
|          | Emergency Substantial Risk Order                                                                                | SR                   | 1                        | •                 | -75.0%                    | -3                        |
|          |                                                                                                                 | MC                   | 1                        |                   | -                         | +1                        |
|          | Temporary Detention Order                                                                                       | TD                   | 0                        | <b>•</b>          | -100.0%                   | -1                        |
|          | Total                                                                                                           |                      | 111,200                  | •                 | -0.2%                     | -222                      |
| Juvenile | Custody Visitation                                                                                              | CV                   | 58,610                   | •                 | -5.5%                     | -3,423                    |
| Javenie  |                                                                                                                 | DM                   | 11,580                   | <b></b>           | +5.7%                     | +620                      |
|          | Traffic                                                                                                         | Т                    | 5,220                    | •                 | -5.9%                     | -328                      |
|          | Felony                                                                                                          | DF                   | 3,837                    | •                 | -8.7%                     | -365                      |
|          | Status                                                                                                          | ST                   | 2,848                    | •                 | -13.4%                    | -441                      |
|          | Abuse and Neglect                                                                                               | AN                   | 2,625                    | •                 | -3.1%                     | -83                       |
|          | Remand Custody                                                                                                  | RC                   | 2,501                    | <b>A</b>          | +6.0%                     | +141                      |
|          | Remand Visitation                                                                                               | RV                   | 2,287                    |                   | +12.9%                    | +262                      |
|          | Permanency Planning                                                                                             | PH                   | 2,181                    | ▲                 | +6.4%                     | +132                      |
|          | Foster Care Review                                                                                              | FC                   | 1,939                    |                   | +1.9%                     | +36                       |
|          | Paternity                                                                                                       | PT                   | 1,834                    | ▼                 | -4.4%                     | -84                       |
|          | Truancy                                                                                                         | TR                   | 1,802                    | <b></b>           | +6.1%                     | +104                      |
|          | Initial Foster Care                                                                                             | IF                   | 1,145                    |                   | +12.0%                    | +123                      |
|          | Terminate Parental Rights                                                                                       | ТР                   | 1,040                    |                   | +12.9%                    | +119                      |
|          | Motion - Protective Order                                                                                       | MP                   | 973                      | <b></b>           | +3.0%                     | +28                       |
|          | Non-Family Abuse Protective Order                                                                               | AP                   | 954                      |                   | +9.4%                     | +82                       |
|          | Show Cause                                                                                                      | SC                   | 853                      | <b></b>           | +3.4%                     | +28                       |
|          | Child In Need of Services                                                                                       | CS                   | 771                      | •                 | -0.6%                     | -5                        |
|          | Special Immigrant Juvenile Status                                                                               | SI                   | 726                      |                   | +54.1%                    | +255                      |
|          | Temporary Detention Order                                                                                       | TD                   | 724                      | •                 | -19.0%                    | -170                      |
|          | Civil Violation                                                                                                 | CI                   | 515                      | <b></b>           | +19.5%                    | +84                       |
|          | Mental Commitment                                                                                               | MC                   | 480                      | •                 | -11.6%                    | -63                       |
|          | Other                                                                                                           | ОТ                   | 357                      | <b></b>           | +12.6%                    | +4(                       |
|          | Emergency Custody Order                                                                                         | EC                   | 331                      | <b>•</b>          | -24.4%                    | -107                      |
|          |                                                                                                                 |                      | 323                      | •                 | +20.5%                    | +55                       |
|          |                                                                                                                 | VΔ                   | 525                      | -                 | - 20.370                  | 15.                       |
|          | Voluntary Continuing Services and Support Agreem                                                                |                      |                          | <b>A</b>          | + 87 3%                   | ±103                      |
|          | Voluntary Continuing Services and Support Agreem<br>Entrustment                                                 | ET                   | 221                      |                   | +87.3%                    |                           |
|          | Voluntary Continuing Services and Support Agreem<br>Entrustment<br>Relief of Custody                            | ET<br>CR             | 221<br>207               |                   | +11.9%                    | +22                       |
|          | Voluntary Continuing Services and Support Agreem<br>Entrustment<br>Relief of Custody<br>Capias                  | ET<br>CR<br>CA       | 221<br>207<br>181        |                   | +11.9%<br>+5.8%           | +22<br>+10                |
|          | Voluntary Continuing Services and Support Agreem<br>Entrustment<br>Relief of Custody<br>Capias<br>Child at Risk | ET<br>CR<br>CA<br>RI | 221<br>207<br>181<br>151 |                   | +11.9%<br>+5.8%<br>+13.5% | +103<br>+22<br>+10<br>+18 |
|          | Voluntary Continuing Services and Support Agreem<br>Entrustment<br>Relief of Custody<br>Capias                  | ET<br>CR<br>CA       | 221<br>207<br>181        |                   | +11.9%<br>+5.8%           | +2<br>+1                  |

\* Compared to same time period as previous year 7/11/2024 12:30:55PM

January 2024 thru June 2024 Filings (Compared to January 2023 thru June 2023)

|          |                                         |    | Summary | Change  | % Change | Absolute Change |
|----------|-----------------------------------------|----|---------|---------|----------|-----------------|
| Juvenile | Restoration of Parental Rights          | RR | 8       | <b></b> | +300.0%  | +6              |
| Juvenne  | Juvenile Support                        | JS | 7       | ▼       | -22.2%   | -2              |
|          | Violation Family Abuse Protective Order | PS | 6       |         | +200.0%  | +4              |
|          | Protective Order                        | PC | 3       | ▼       | -25.0%   | -1              |
|          | Qualified Residential Treatment         | QR | 2       | ▼       | -98.6%   | -145            |
|          | Restricted Operators License            | RL | 2       |         | +100.0%  | +1              |
|          | Violation of Protective Order           | PV | 1       | ▼       | -66.7%   | -2              |
|          | Total                                   |    | 107,370 | •       | -2.7%    | -2,925          |
|          | GRAND TOTAL                             |    | 218,570 | ▼       | -1.4%    | -3,147          |

#### Filings by Major Case Category\*\*

| Category                              | Summary | Change   | % Change | Absolute Change |
|---------------------------------------|---------|----------|----------|-----------------|
| Adult Criminal                        | 51,695  |          | +0.4%    | +227            |
| Child Dependency                      | 9,834   |          | +4.0%    | +380            |
| Child in Need of Services/Supervision | 2,676   | <b></b>  | +4.4%    | +113            |
| Custody and Visitation                | 60,455  | <b></b>  | -5.5%    | -3,506          |
| Delinquency                           | 16,347  |          | +1.7%    | +279            |
| Juvenile Miscellaneous                | 2,879   | <b></b>  | -13.3%   | -440            |
| New to Workload Study                 | 1,242   | ▼        | +37.1%   | +336            |
| Other                                 | 27,750  | <b></b>  | -3.8%    | -1,091          |
| Protective Orders                     | 12,262  | <b>A</b> | +0.0%    | +2              |
| Support                               | 28,208  | ▼        | +3.2%    | +880            |
| Traffic                               | 5,222   |          | -5.9%    | -327            |
| GRAND TOTAL                           | 218,570 | •        | -1.4%    | -3,147          |
|                                       |         |          |          |                 |