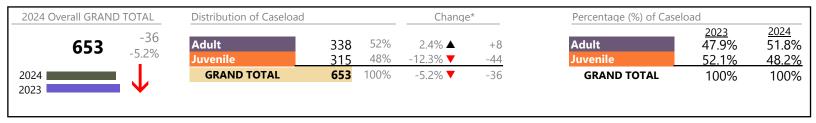

January 2024 thru March 2024 Filings (Compared to January 2023 thru March 2023)

Suffolk
District: 5 FIPS: 800

# Filings by Division & Code

| Division | Case Type Description                  | Code | Summary | Change                                | % Change | Absolute Change |
|----------|----------------------------------------|------|---------|---------------------------------------|----------|-----------------|
|          | Show Cause                             | SC   | 222     | Change                                | +12.7%   | +25             |
| Adult    | Civil Support                          | VS   | 213     | _                                     | -1.8%    | -4              |
|          | Misdemeanor                            | CM   | 139     | <b>▼</b>                              | -19.7%   | -34             |
|          | Other                                  | OT   | 109     | , in the second second                | -70.5%   | -260            |
|          | Family Abuse - Protective Order        | FP   | 59      | , v                                   | -13.2%   | -9              |
|          | Felony                                 | CF   | 50      | Ť                                     | -15.3%   | -9              |
|          | Remand Support                         | RS   | 23      | , in the second second                | -86.4%   | -146            |
|          | Capias                                 | CA   | 22      | · ·                                   | -51.1%   | -23             |
|          | Motion - Protective Order              | MP   | 8       | •                                     | +33.3%   | +2              |
|          | Restricted License for Non-Support     | SL   | 1       | <u> </u>                              | - 33.370 | +1              |
|          | Non-Family Abuse Protective Order      | AP   | 0       |                                       | -100.0%  | -1              |
|          | Total                                  | Ai   | 846     | <u> </u>                              | -35.1%   | -458            |
| luvonilo | Custody Visitation                     | CV   | 368     | <b>A</b>                              | +7.0%    | +24             |
| Juvenile | Misdemeanor                            | DM   | 53      | ▼                                     | -14.5%   | -9              |
|          | Remand Custody                         | RC   | 35      | ▼                                     | -82.9%   | -170            |
|          | Remand Visitation                      | RV   | 35      | ▼                                     | -82.5%   | -165            |
|          | Status                                 | ST   | 26      | ▼                                     | +23.8%   | +5              |
|          | Non-Family Abuse Protective Order      | AP   | 15      | $\Leftrightarrow$                     |          | _               |
|          | Traffic                                | Т    | 13      | ▼                                     | -7.1%    | -1              |
|          | Emergency Custody Order                | EC   | 10      | ▼                                     | -64.3%   | -18             |
|          | Felony                                 | DF   | 10      | ▼                                     | -75.0%   | -30             |
|          | Foster Care Review                     | FC   | 8       | <b>A</b>                              | +60.0%   | +3              |
|          | Paternity                              | PT   | 8       | ▼                                     | -33.3%   | -4              |
|          | Initial Foster Care                    | IF   | 7       | <b>A</b>                              | _        | +7              |
|          | Temporary Detention Order              | TD   | 6       | ▼                                     | -82.4%   | -28             |
|          | Terminate Parental Rights              | TP   | 4       | ▼                                     | -33.3%   | -2              |
|          | Abuse and Neglect                      | AN   | 3       | <b>A</b>                              | +50.0%   | +1              |
|          | Other                                  | ОТ   | 3       | ▼                                     | -84.2%   | -16             |
|          | Permanency Planning                    | PH   | 3       | ▼                                     | -62.5%   | -5              |
|          | Show Cause                             | SC   | 3       | <b>A</b>                              | _        | +3              |
|          | Relief of Custody                      | CR   | 2       | <b>A</b>                              | -        | +2              |
|          | Capias                                 | CA   | 1       | ▼                                     | -66.7%   | -2              |
|          | Child at Risk                          | RI   | Ö       | ▼                                     | -100.0%  | -1              |
|          | Family Abuse - Protective Order        | FP   | Ö       | ·<br>▼                                | -100.0%  | -2              |
|          | Mental Commitment                      | MC   | Ö       | ▼                                     | -100.0%  | -5              |
|          | Voluntary Continuing Services and Supp |      | 0       | · · · · · · · · · · · · · · · · · · · | -100.0%  | -3              |
|          | Total                                  |      | 613     | ▼                                     | -40.4%   | -416            |
|          | GRAND TOTAL                            |      | 1,459   | ▼                                     | -37.5%   | -874            |

| Category                              | Summary | Change   | % Change | <b>Absolute Change</b> |
|---------------------------------------|---------|----------|----------|------------------------|
| Adult Criminal                        | 371     | ▼        | -8.2%    | -33                    |
| Child Dependency                      | 27      | <b>A</b> | +8.0%    | +2                     |
| Child in Need of Services/Supervision | 1       | <b>A</b> | -        | +1                     |
| Custody and Visitation                | 376     | ▼        | +5.6%    | +20                    |
| Delinquency                           | 66      | <b>A</b> | -37.1%   | -39                    |
| Juvenile Miscellaneous                | 26      | ▼        | +23.8%   | +5                     |
| Other                                 | 221     | ▼        | -78.5%   | -808                   |

| January 2024 thru March 2024 Filings (Compared to January 2023 |           | District: 5 | Suffolk<br>FIPS: 800 |            |
|----------------------------------------------------------------|-----------|-------------|----------------------|------------|
| Protective Orders<br>Support                                   | 82<br>276 | <b>Y</b>    | -10.9%<br>-3.8%      | -10<br>-11 |
| Traffic                                                        | 13        | <b>-</b>    | -7.1%                | -1         |
| GRAND TOTAL                                                    | 1,459     | ▼           | -37.5%               | -874       |