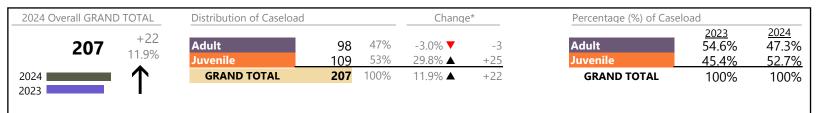

Brunswick

January 2024 thru March 2024 Filings (Compared to January 2023 thru March 2023)

District: 6 FIPS: 025

### Filings by Division & Code

| Division | Case Type Description             | Code | Summary | Change     | % Change  | Absolute Change |
|----------|-----------------------------------|------|---------|------------|-----------|-----------------|
| Adult    | Other                             | ОТ   | 21      | <b>A</b>   | +75.0%    | +9              |
| Aduit    | Civil Support                     | VS   | 19      | ▼          | -5.0%     | -1              |
|          | Misdemeanor                       | CM   | 15      | <b>A</b>   | +15.4%    | +2              |
|          | Show Cause                        | SC   | 13      | <b>A</b>   | -31.6%    | -6              |
|          | Capias                            | CA   | 11      | <b>A</b>   | -         | +11             |
|          | Felony                            | CF   | 4       | <b>A</b>   | +300.0%   | +3              |
|          | Non-Family Abuse Protective Order | AP   | 4       | <b>A</b>   | -         | +4              |
|          | Family Abuse - Protective Order   | FP   | 2       | ▼          | -89.5%    | -17             |
|          | Motion - Protective Order         | MP   | 0       | ▼          | -100.0%   | -2              |
|          | Total                             |      | 89      | <b>A</b>   | 3.5%      | +3              |
| Juvenile | Custody Visitation                | CV   | 63      | <b>A</b> . | +16.7%    | +9              |
| Juvenne  | Traffic                           | T    | 16      | ▼          | -5.9%     | -1              |
|          | Abuse and Neglect                 | AN   | 13      | <b>A</b>   | +333.3%   | +10             |
|          | Felony                            | DF   | 12      | <b>A</b>   | +1,100.0% | +11             |
|          | Misdemeanor                       | DM   | 11      | ▼          | -42.1%    | -8              |
|          | Non-Family Abuse Protective Order | AP   | 4       | <b>A</b>   | -         | +4              |
|          | Paternity                         | PT   | 4       | <b>A</b>   | +100.0%   | +2              |
|          | Permanency Planning               | PH   | 2       | <b>A</b>   | +100.0%   | +1              |
|          | Foster Care Review                | FC   | 1       | <b>A</b>   | -         | +1              |
|          | Truancy                           | TR   | 1       | <b>A</b>   | -         | +1              |
|          | Capias                            | CA   | 0       | ▼          | -100.0%   | -1              |
|          | Child at Risk                     | RI   | 0       | ▼          | -100.0%   | -1              |
|          | Show Cause                        | SC   | 0       |            | -100.0%   | -3              |
|          | Total                             |      | 127     | <b>A</b>   | 24.5%     | +25             |
|          | GRAND TOTAL                       |      | 216     | <b>A</b>   | 14.9%     | +28             |

| Category                              | Summary | Change   | % Change | Absolute Change |
|---------------------------------------|---------|----------|----------|-----------------|
| Adult Criminal                        | 37      | <b>A</b> | +15.6%   | +5              |
| Child Dependency                      | 16      | <b>A</b> | +220.0%  | +11             |
| Child in Need of Services/Supervision | 1       |          |          | 0               |
| Custody and Visitation                | 67      | <b>A</b> | +19.6%   | +11             |
| Delinquency                           | 23      |          |          | 0               |
| Other                                 | 21      | <b>A</b> | +75.0%   | +9              |
| Protective Orders                     | 10      | <b>A</b> | -52.4%   | -11             |
| Support                               | 25      | <b>A</b> | +19.0%   | +4              |
| Traffic                               | 16      | ▼        | -5.9%    | -1              |
| GRAND TOTAL                           | 216     | <b>A</b> | 14.9%    | +28             |