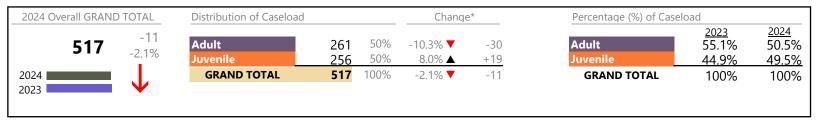

Portsmouth

January 2024 thru March 2024 Filings (Compared to January 2023 thru March 2023)

District: 3 FIPS: 740

### Filings by Division & Code

| Division | Case Type Description              | Code | Summary  | Change            | % Change  | Absolute Change |
|----------|------------------------------------|------|----------|-------------------|-----------|-----------------|
| Adult    | Show Cause                         | SC   | 339      | <b>A</b>          | +38.4%    | +94             |
| Addit    | Misdemeanor                        | CM   | 326      | ▼                 | -10.7%    | -39             |
|          | Civil Support                      | VS   | 275      | <b>A</b>          | +5.8%     | +1!             |
|          | Other                              | OT   | 217      | ▼                 | -13.2%    | -33             |
|          | Capias                             | CA   | 91       | ▼                 | -5.2%     | -               |
|          | Family Abuse - Protective Order    | FP   | 70       | ▼                 | -5.4%     | -4              |
|          | Felony                             | CF   | 57       | ▼                 | -38.7%    | -3              |
|          | Non-Family Abuse Protective Order  | AP   | 28       | ▼                 | -3.4%     | -               |
|          | Remand Support                     | RS   | 26       | <b>A</b>          | +85.7%    | +1              |
|          | Motion - Protective Order          | MP   | 8        | ▼                 | -50.0%    | -               |
|          | Bond Forfeiture                    | BF   | 1        | <b>A</b>          | -         | +               |
|          | Restricted License for Non-Support | SL   | 1        | $\leftrightarrow$ |           |                 |
|          | Violation of Protective Order      | PV   | 1        | $\Leftrightarrow$ |           |                 |
|          | Protective Order                   | PC   | 0        | ▼                 | -100.0%   | -7              |
|          | Total                              |      | 1,440    | ▼                 | -0.4%     |                 |
| Juvenile | Custody Visitation                 | CV   | 628      | ▼                 | -1.4%     |                 |
| Juvernie | Misdemeanor                        | DM   | 64       | $\Leftrightarrow$ |           |                 |
|          | Paternity                          | PT   | 35       | <b>A</b>          | +75.0%    | +1              |
|          | Remand Custody                     | RC   | 33       | <b>A</b>          | +120.0%   | +1              |
|          | Remand Visitation                  | RV   | 33       | <b>A</b>          | +120.0%   | +1              |
|          | Felony                             | DF   | 21       | ▼                 | -50.0%    | -2              |
|          | Status                             | ST   | 16       | <b>A</b>          | +300.0%   | +1              |
|          | Non-Family Abuse Protective Order  | AP   | 12       | ▼                 | -45.5%    | -1              |
|          | Traffic                            | Т    | 12       | <b>A</b>          | +9.1%     | +               |
|          | Terminate Parental Rights          | TP   | 10       | <b>A</b>          | _         | +1              |
|          | Permanency Planning                | PH   | 7        | <b>A</b>          | +75.0%    | +               |
|          | Family Abuse - Protective Order    | FP   | 6        | <b>A</b>          | -         | +               |
|          | Emergency Custody Order            | EC   | 5        | _                 | +150.0%   | +               |
|          | Foster Care Review                 | FC   | 5        | _                 | +25.0%    | +               |
|          | Abuse and Neglect                  | AN   | 4        | <u> </u>          | -         | +-              |
|          | Child In Need of Services          | CS   | 3        | _                 | +200.0%   | +,              |
|          | Show Cause                         | SC   | 3        |                   | . 200.070 |                 |
|          | Initial Foster Care                | IF   | 2        | Å                 | +100.0%   | +               |
|          | Mental Commitment                  | MC   | 2        | $\leftrightarrow$ | 1 100.070 | '               |
|          | Temporary Detention Order          | TD   | 2        | <b>A</b>          | +100.0%   | +               |
|          | Civil Violation                    | CI   | <u> </u> | <b>A</b>          | 1 100.070 | +               |
|          | Other                              | OT   | 0        | •                 | -100.0%   | -:              |
|          | Total                              | OI.  | 904      | <b>A</b>          | 6.2%      | +5:             |
|          | GRAND TOTAL                        |      | 2,344    |                   | 2.0%      | +47             |

| Category                              | Summary | Change            | % Change | Absolute Change |
|---------------------------------------|---------|-------------------|----------|-----------------|
| Adult Criminal                        | 728     | <b>A</b>          | +0.3%    | +2              |
| Child Dependency                      | 28      | <b>A</b>          | +211.1%  | +19             |
| Child in Need of Services/Supervision | 3       | <b>A</b>          | +50.0%   | +1              |
| Custody and Visitation                | 663     | <b>A</b>          | +0.9%    | +6              |
| Delinquency                           | 88      | $\leftrightarrow$ | -18.5%   | -20             |
| Juvenile Miscellaneous                | 16      | <b>A</b>          | +300.0%  | +12             |
|                                       |         |                   |          |                 |

January 2024 thru March 2024 Filings (Compared to January 2023 thru March 2023)

**Portsmouth**District: 3 FIPS: 740

| New to Workload Study | 1     | <b>A</b> | -      | +1  |
|-----------------------|-------|----------|--------|-----|
| Other                 | 318   | <b>A</b> | +5.3%  | +16 |
| Protective Orders     | 124   | <b>A</b> | -12.1% | -17 |
| Support               | 363   | <b>A</b> | +7.7%  | +26 |
| Traffic               | 12    | <b>A</b> | +9.1%  | +1  |
| GRAND TOTAL           | 2,344 | <b>A</b> | 2.0%   | +47 |