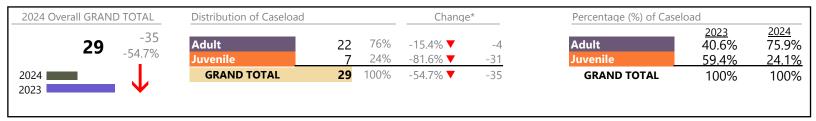

January 2024 thru March 2024 Filings (Compared to January 2023 thru March 2023)

**Emporia** District: 6 FIPS: 595

### Filings by Division & Code

| Division | Case Type Description                    | Code        | Summary | Change            | % Change | Absolute Change |
|----------|------------------------------------------|-------------|---------|-------------------|----------|-----------------|
| Adult    | Misdemeanor                              | CM          | 21      | <b>A</b>          | +61.5%   | +8              |
| Aduit    | Show Cause                               | SC          | 15      | <b>A</b>          | +7.1%    | +1              |
|          | Other                                    | ОТ          | 14      | <b>A</b>          | +16.7%   | +2              |
|          | Family Abuse - Protective Order          | FP          | 8       | <b>A</b>          | +100.0%  | +4              |
|          | Capias                                   | CA          | 6       | ▼                 | -25.0%   | -2              |
|          | Civil Support                            | VS          | 6       | ▼                 | -64.7%   | -11             |
|          | Felony                                   | CF          | 5       | $\leftrightarrow$ |          | _               |
|          | Non-Family Abuse Protective Order        | AP          | 2       | <b>A</b>          | -        | +2              |
|          | Motion - Protective Order                | MP          | 1       | <b>A</b>          | -        | +1              |
|          | Total                                    |             | 78      | <b>A</b>          | 6.8%     | +5              |
| Juvenile | Custody Visitation                       | CV          | 38      | ▼                 | -33.3%   | -19             |
| Juvenne  | Misdemeanor                              | DM          | 15      | <b>A</b>          | +25.0%   | +3              |
|          | Permanency Planning                      | PH          | 6       | <b>A</b>          | +500.0%  | +5              |
|          | Felony                                   | DF          | 5       | <b>A</b>          | +25.0%   | +1              |
|          | Terminate Parental Rights                | TP          | 3       | <b>A</b>          | -        | +3              |
|          | Abuse and Neglect                        | AN          | 2       | ▼                 | -33.3%   | -1              |
|          | Civil Violation                          | CI          | 2       | <b>A</b>          | -        | +2              |
|          | Status                                   | ST          | 2       | <b>A</b>          | -        | +2              |
|          | Traffic                                  | T           | 2       | ▼                 | -50.0%   | -2              |
|          | Capias                                   | CA          | 1       | $\leftrightarrow$ |          | -               |
|          | Child In Need of Services                | CS          | 1       | <b>A</b>          | _        | +1              |
|          | Paternity                                | PT          | 1       | <b>A</b>          | -        | +1              |
|          | Remand Custody                           | RC          | 1       | <b>A</b>          | -        | +1              |
|          | Voluntary Continuing Services and Suppor | t Agreen VA | 1       | <b>A</b>          | -        | +1              |
|          | Initial Foster Care                      | IF          | 0       | ▼                 | -100.0%  | -9              |
|          | Temporary Detention Order                | TD          | 0       | ▼                 | -100.0%  | -1              |
|          | Truancy                                  | TR          | 0       | ▼                 | -100.0%  | -2              |
|          | Total                                    |             | 80      | ▼                 | -14.9%   | -14             |
|          | GRAND TOTAL                              |             | 158     | ▼                 | -5.4%    | -9              |

| Category                              | Summary | Change   | % Change | <b>Absolute Change</b> |
|---------------------------------------|---------|----------|----------|------------------------|
| Adult Criminal                        | 44      | <b>A</b> | +57.1%   | +16                    |
| Child Dependency                      | 12      | <b>A</b> | -7.7%    | -1                     |
| Child in Need of Services/Supervision | 1       | <b>A</b> | -50.0%   | -1                     |
| Custody and Visitation                | 39      | <b>A</b> | -31.6%   | -18                    |
| Delinquency                           | 21      | <b>A</b> | +23.5%   | +4                     |
| Juvenile Miscellaneous                | 2       | <b>A</b> | -        | +2                     |
| New to Workload Study                 | 2       | <b>A</b> | -        | +2                     |
| Other                                 | 15      | <b>A</b> | +15.4%   | +2                     |
| Protective Orders                     | 11      | <b>A</b> | +175.0%  | +7                     |
| Support                               | 9       | ▼        | -69.0%   | -20                    |
| Traffic                               | 2       | ▼        | -50.0%   | -2                     |
| GRAND TOTAL                           | 158     | ▼        | -5.4%    | -9                     |