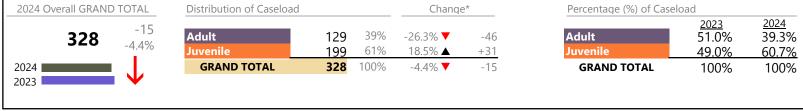

Virginia

-2.2%

January 2024 thru March 2024 Filings (Compared to January 2023 thru March 2023)

**GRAND TOTAL** 

|                    |                                 |    | Summary | Change            | % Change | <b>Absolute Change</b> |
|--------------------|---------------------------------|----|---------|-------------------|----------|------------------------|
| Juvenile           | Protective Order                | PC | 2       | ▼                 | -50.0%   | -2                     |
| Juvernie           | Qualified Residential Treatment | QR | 1       | ▼                 | -99.2%   | -128                   |
|                    | Restoration of Parental Rights  | RR | 1       | $\leftrightarrow$ |          | -                      |
|                    | Restricted Operators License    | RL | 11      | <b>A</b>          | -        | +1                     |
|                    | Violation of Protective Order   | PV | 1_      |                   | -66.7%   | -2                     |
|                    | Total                           |    | 54,010  | <b>V</b>          | -1.8%    | -1,016                 |
|                    | GRAND TOTAL                     |    | 108,874 | ▼                 | -2.2%    | -2,397                 |
| Filings by Major C | Case Category**                 |    | Summary | Change            | % Change | Absolute Change        |
| Adult Criminal     |                                 |    | 25,802  | <b>V</b>          | -2.0%    | -530                   |
| Child Depender     | ncv                             |    | 5,009   | <b>A</b>          | +3.2%    | +153                   |
| •                  | f Services/Supervision          |    | 1,312   | <b>A</b>          | +5.8%    | +72                    |
| Custody and Vis    |                                 |    | 30,617  | <b>A</b>          | -4.3%    | -1,392                 |
| Delinquency        |                                 |    | 8,062   | <b>A</b>          | +3.3%    | +258                   |
| Juvenile Miscell   | aneous                          |    | 1,362   | <b>A</b>          | -18.4%   | -308                   |
| New to Worklo      | ad Study                        |    | 623     | <b>A</b>          | +50.1%   | +208                   |
| Other              |                                 |    | 13,709  | <b>A</b>          | -4.7%    | -676                   |
| Protective Orde    | ers                             |    | 5,970   | <b>A</b>          | -3.3%    | -206                   |
| Support            |                                 |    | 13,943  | ▼                 | +2.6%    | +352                   |
| Traffic            |                                 |    | 2,465   | <b>A</b>          | -11.7%   | -328                   |

108,874

Chesapeake

January 2024 thru March 2024 Filings (Compared to January 2023 thru March 2023)

District: 1 FIPS: 550