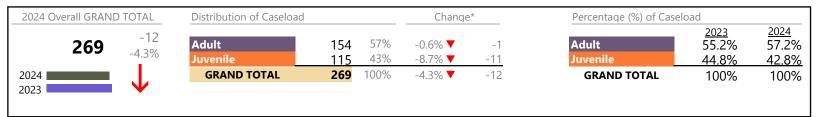

### Filings by Division & Code

| Division | Case Type Description                   | Code | Summary | Change            | % Change | Absolute Change |
|----------|-----------------------------------------|------|---------|-------------------|----------|-----------------|
| Adult    | Misdemeanor                             | CM   | 64      | <b>A</b>          | +56.1%   | +23             |
| Aduit    | Other                                   | ОТ   | 36      | <b>A</b>          | +24.1%   | +7              |
|          | Felony                                  | CF   | 15      | <b>A</b>          | +36.4%   | +4              |
|          | Show Cause                              | SC   | 15      | ▼                 | -44.4%   | -12             |
|          | Civil Support                           | VS   | 14      | ▼                 | -41.7%   | -10             |
|          | Capias                                  | CA   | 6       | ▼                 | -25.0%   | -2              |
|          | Family Abuse - Protective Order         | FP   | 4       | ▼                 | -55.6%   | -5              |
|          | Motion - Protective Order               | MP   | 0       | ▼                 | -100.0%  | -2              |
|          | Remand Support                          | RS   | 0       | ▼                 | -100.0%  | -2              |
|          | Violation Family Abuse Protective Order | PS   | 0       | ▼                 | -100.0%  | -2<br>-1        |
|          | Total                                   |      | 154     | ▼                 | -0.6%    | -1              |
| Juvenile | Custody Visitation                      | CV   | 57      | ▼                 | -8.1%    | -5              |
| Javenne  | Misdemeanor                             | DM   | 16      | ▼                 | -15.8%   | -3              |
|          | Truancy                                 | TR   | 8       | <b>A</b>          | -        | +8              |
|          | Abuse and Neglect                       | AN   | 7       | ▼                 | -41.7%   | -5              |
|          | Foster Care Review                      | FC   | 5       | ▼                 | -28.6%   | -2              |
|          | Civil Violation                         | CI   | 4       | <b>A</b>          | -        | +4              |
|          | Status                                  | ST   | 4       | <b>A</b>          | -        | +4              |
|          | Traffic                                 | Т    | 4       | <b>A</b>          | +300.0%  | +3              |
|          | Non-Family Abuse Protective Order       | AP   | 3       | <b>A</b>          | -        | +3              |
|          | Paternity                               | PT   | 2       | $\leftrightarrow$ |          | -               |
|          | Permanency Planning                     | PH   | 2       | ▼                 | -33.3%   | -1              |
|          | Felony                                  | DF   | 1       | ▼                 | -50.0%   | -1              |
|          | Other                                   | ОТ   | 1       | <b>A</b>          | -        | +1              |
|          | Relief of Custody                       | CR   | 1       | <b>A</b>          | -        | +1              |
|          | Emergency Custody Order                 | EC   | 0       | ▼                 | -100.0%  | -1              |
|          | Initial Foster Care                     | IF   | 0       |                   | -100.0%  | -2              |
|          | Qualified Residential Treatment         | QR   | 0       | ▼                 | -100.0%  | -1              |
|          | Remand Custody                          | RC   | 0       | ▼                 | -100.0%  | -5              |
|          | Remand Visitation                       | RV   | 0       | ▼                 | -100.0%  | -5              |
|          | Show Cause                              | SC   | 0       | ▼                 | -100.0%  | -1              |
|          | Temporary Detention Order               | TD   | 0       | ▼                 | -100.0%  | -1              |
|          | Terminate Parental Rights               | TP   | 0       |                   | -100.0%  | -2              |
|          | Total                                   |      | 115     | ▼                 | -8.7%    | -11             |
|          | GRAND TOTAL                             |      | 269     | ▼                 | -4.3%    | -12             |
|          |                                         |      |         |                   |          |                 |

| Category                              | Summary | Change   | % Change | Absolute Change |
|---------------------------------------|---------|----------|----------|-----------------|
| Adult Criminal                        | 100     | ▼        | +14.9%   | +13             |
| Child Dependency                      | 15      | <b>A</b> | -44.4%   | -12             |
| Child in Need of Services/Supervision | 8       | <b>A</b> | -        | +8              |
| Custody and Visitation                | 59      | ▼        | -7.8%    | -5              |
| Delinquency                           | 17      | ▼        | -22.7%   | -5              |
| Juvenile Miscellaneous                | 4       | <b>A</b> | -        | +4              |
| New to Workload Study                 | 4       | <b>A</b> | -        | +4              |
| Other                                 | 37      | <b>A</b> | -14.0%   | -6              |
| Protective Orders                     | 7       | <b>A</b> | -36.4%   | -4              |
| Support                               | 14      | ▼        | -46.2%   | -12             |

January 2024 thru March 2024 Filings (Compared to January 2023 thru March 2023)

**Franklin City**District: 5 FIPS: 620

 Traffic
 4
 ▲ +300.0%
 +3

 GRAND TOTAL
 269
 ▼ -4.3%
 -12

January 2024 thru March 2024 Filings (Compared to January 2023 thru March 2023)