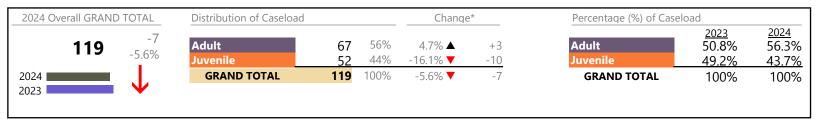

### Filings by Division & Code

| Division | Case Type Description             | Code | Summary | Change     | % Change  | Absolute Change |
|----------|-----------------------------------|------|---------|------------|-----------|-----------------|
| Adult    | Other                             | ОТ   | 21      | <b>A</b>   | +75.0%    | +9              |
| Aduit    | Civil Support                     | VS   | 19      | ▼          | -5.0%     | -1              |
|          | Misdemeanor                       | CM   | 15      | <b>A</b>   | +15.4%    | +2              |
|          | Show Cause                        | SC   | 13      | <b>A</b>   | -31.6%    | -6              |
|          | Capias                            | CA   | 11      | <b>A</b>   | -         | +11             |
|          | Felony                            | CF   | 4       | <b>A</b>   | +300.0%   | +3              |
|          | Non-Family Abuse Protective Order | AP   | 4       | <b>A</b>   | -         | +4              |
|          | Family Abuse - Protective Order   | FP   | 2       | ▼          | -89.5%    | -17             |
|          | Motion - Protective Order         | MP   | 0       | ▼          | -100.0%   | -2              |
|          | Total                             |      | 89      | <b>A</b>   | 3.5%      | +3              |
| Juvenile | Custody Visitation                | CV   | 63      | <b>A</b> . | +16.7%    | +9              |
| Juvenne  | Traffic                           | T    | 16      | ▼          | -5.9%     | -1              |
|          | Abuse and Neglect                 | AN   | 13      | <b>A</b>   | +333.3%   | +10             |
|          | Felony                            | DF   | 12      | <b>A</b>   | +1,100.0% | +11             |
|          | Misdemeanor                       | DM   | 11      | ▼          | -42.1%    | -8              |
|          | Non-Family Abuse Protective Order | AP   | 4       | <b>A</b>   | -         | +4              |
|          | Paternity                         | PT   | 4       | <b>A</b>   | +100.0%   | +2              |
|          | Permanency Planning               | PH   | 2       | <b>A</b>   | +100.0%   | +1              |
|          | Foster Care Review                | FC   | 1       | <b>A</b>   | -         | +1              |
|          | Truancy                           | TR   | 1       | <b>A</b>   | -         | +1              |
|          | Capias                            | CA   | 0       | ▼          | -100.0%   | -1              |
|          | Child at Risk                     | RI   | 0       | ▼          | -100.0%   | -1              |
|          | Show Cause                        | SC   | 0       |            | -100.0%   | -3              |
|          | Total                             |      | 127     | <b>A</b>   | 24.5%     | +25             |
|          | GRAND TOTAL                       |      | 216     | <b>A</b>   | 14.9%     | +28             |

| Category                              | Summary | Change   | % Change | Absolute Change |
|---------------------------------------|---------|----------|----------|-----------------|
| Adult Criminal                        | 37      | <b>A</b> | +15.6%   | +5              |
| Child Dependency                      | 16      | <b>A</b> | +220.0%  | +11             |
| Child in Need of Services/Supervision | 1       |          |          | 0               |
| Custody and Visitation                | 67      | <b>A</b> | +19.6%   | +11             |
| Delinquency                           | 23      |          |          | 0               |
| Other                                 | 21      | <b>A</b> | +75.0%   | +9              |
| Protective Orders                     | 10      | <b>A</b> | -52.4%   | -11             |
| Support                               | 25      | <b>A</b> | +19.0%   | +4              |
| Traffic                               | 16      | ▼        | -5.9%    | -1              |
| GRAND TOTAL                           | 216     | <b>A</b> | 14.9%    | +28             |