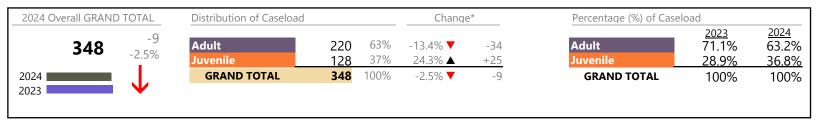

Portsmouth

January 2024 thru March 2024 Filings (Compared to January 2023 thru March 2023)

District: 3 FIPS: 740

### Filings by Division & Code

| Division | Case Type Description              | Code | Summary  | Change            | % Change  | Absolute Change |
|----------|------------------------------------|------|----------|-------------------|-----------|-----------------|
| Adult    | Show Cause                         | SC   | 339      | <b>A</b>          | +38.4%    | +94             |
| Addit    | Misdemeanor                        | CM   | 326      | ▼                 | -10.7%    | -39             |
|          | Civil Support                      | VS   | 275      | <b>A</b>          | +5.8%     | +1!             |
|          | Other                              | OT   | 217      | ▼                 | -13.2%    | -33             |
|          | Capias                             | CA   | 91       | ▼                 | -5.2%     | -               |
|          | Family Abuse - Protective Order    | FP   | 70       | ▼                 | -5.4%     | -4              |
|          | Felony                             | CF   | 57       | ▼                 | -38.7%    | -3              |
|          | Non-Family Abuse Protective Order  | AP   | 28       | ▼                 | -3.4%     | -               |
|          | Remand Support                     | RS   | 26       | <b>A</b>          | +85.7%    | +1              |
|          | Motion - Protective Order          | MP   | 8        | ▼                 | -50.0%    | -               |
|          | Bond Forfeiture                    | BF   | 1        | <b>A</b>          | -         | +               |
|          | Restricted License for Non-Support | SL   | 1        | $\leftrightarrow$ |           |                 |
|          | Violation of Protective Order      | PV   | 1        | $\Leftrightarrow$ |           |                 |
|          | Protective Order                   | PC   | 0        | ▼                 | -100.0%   | -7              |
|          | Total                              |      | 1,440    | ▼                 | -0.4%     |                 |
| Juvenile | Custody Visitation                 | CV   | 628      | ▼                 | -1.4%     |                 |
| Juvernie | Misdemeanor                        | DM   | 64       | $\Leftrightarrow$ |           |                 |
|          | Paternity                          | PT   | 35       | <b>A</b>          | +75.0%    | +1              |
|          | Remand Custody                     | RC   | 33       | <b>A</b>          | +120.0%   | +1              |
|          | Remand Visitation                  | RV   | 33       | <b>A</b>          | +120.0%   | +1              |
|          | Felony                             | DF   | 21       | ▼                 | -50.0%    | -2              |
|          | Status                             | ST   | 16       | <b>A</b>          | +300.0%   | +1              |
|          | Non-Family Abuse Protective Order  | AP   | 12       | ▼                 | -45.5%    | -1              |
|          | Traffic                            | Т    | 12       | <b>A</b>          | +9.1%     | +               |
|          | Terminate Parental Rights          | TP   | 10       | <b>A</b>          | _         | +1              |
|          | Permanency Planning                | PH   | 7        | <b>A</b>          | +75.0%    | +               |
|          | Family Abuse - Protective Order    | FP   | 6        | <b>A</b>          | -         | +               |
|          | Emergency Custody Order            | EC   | 5        | _                 | +150.0%   | +               |
|          | Foster Care Review                 | FC   | 5        | _                 | +25.0%    | +               |
|          | Abuse and Neglect                  | AN   | 4        | <u> </u>          | -         | +-              |
|          | Child In Need of Services          | CS   | 3        | _                 | +200.0%   | +,              |
|          | Show Cause                         | SC   | 3        |                   | . 200.070 |                 |
|          | Initial Foster Care                | IF   | 2        | Å                 | +100.0%   | +               |
|          | Mental Commitment                  | MC   | 2        | $\leftrightarrow$ | 1 100.070 | '               |
|          | Temporary Detention Order          | TD   | 2        | <b>A</b>          | +100.0%   | +               |
|          | Civil Violation                    | CI   | <u> </u> | <b>A</b>          | 1 100.070 | +               |
|          | Other                              | OT   | 0        | •                 | -100.0%   | -:              |
|          | Total                              | OI.  | 904      | <b>A</b>          | 6.2%      | +5:             |
|          | GRAND TOTAL                        |      | 2,344    |                   | 2.0%      | +47             |

| Category                              | Summary | Change            | % Change | Absolute Change |
|---------------------------------------|---------|-------------------|----------|-----------------|
| Adult Criminal                        | 728     | <b>A</b>          | +0.3%    | +2              |
| Child Dependency                      | 28      | <b>A</b>          | +211.1%  | +19             |
| Child in Need of Services/Supervision | 3       | <b>A</b>          | +50.0%   | +1              |
| Custody and Visitation                | 663     | <b>A</b>          | +0.9%    | +6              |
| Delinquency                           | 88      | $\leftrightarrow$ | -18.5%   | -20             |
| Juvenile Miscellaneous                | 16      | <b>A</b>          | +300.0%  | +12             |
|                                       |         |                   |          |                 |

January 2024 thru March 2024 Filings (Compared to January 2023 thru March 2023)

**Portsmouth**District: 3 FIPS: 740

| New to Workload Study | 1     | <b>A</b> | -      | +1  |
|-----------------------|-------|----------|--------|-----|
| Other                 | 318   | <b>A</b> | +5.3%  | +16 |
| Protective Orders     | 124   | <b>A</b> | -12.1% | -17 |
| Support               | 363   | <b>A</b> | +7.7%  | +26 |
| Traffic               | 12    | <b>A</b> | +9.1%  | +1  |
| GRAND TOTAL           | 2,344 | <b>A</b> | 2.0%   | +47 |