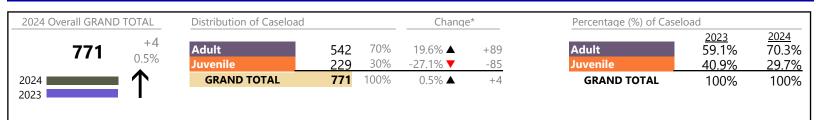

Brunswick

January 2024 thru March 2024 Filings (Compared to January 2023 thru March 2023)

District: 6 FIPS: 025

### Filings by Division & Code

| Division | Case Type Description             | Code | Summary | Change     | % Change  | Absolute Change |
|----------|-----------------------------------|------|---------|------------|-----------|-----------------|
| Adult    | Other                             | ОТ   | 21      | <b>A</b>   | +75.0%    | +9              |
| Aduit    | Civil Support                     | VS   | 19      | ▼          | -5.0%     | -1              |
|          | Misdemeanor                       | CM   | 15      | <b>A</b>   | +15.4%    | +2              |
|          | Show Cause                        | SC   | 13      | <b>A</b>   | -31.6%    | -6              |
|          | Capias                            | CA   | 11      | <b>A</b>   | -         | +11             |
|          | Felony                            | CF   | 4       | <b>A</b>   | +300.0%   | +3              |
|          | Non-Family Abuse Protective Order | AP   | 4       | <b>A</b>   | -         | +4              |
|          | Family Abuse - Protective Order   | FP   | 2       | ▼          | -89.5%    | -17             |
|          | Motion - Protective Order         | MP   | 0       | ▼          | -100.0%   | -2              |
|          | Total                             |      | 89      | <b>A</b>   | 3.5%      | +3              |
| Juvenile | Custody Visitation                | CV   | 63      | <b>A</b> . | +16.7%    | +9              |
| Juvenne  | Traffic                           | T    | 16      | ▼          | -5.9%     | -1              |
|          | Abuse and Neglect                 | AN   | 13      | <b>A</b>   | +333.3%   | +10             |
|          | Felony                            | DF   | 12      | <b>A</b>   | +1,100.0% | +11             |
|          | Misdemeanor                       | DM   | 11      | ▼          | -42.1%    | -8              |
|          | Non-Family Abuse Protective Order | AP   | 4       | <b>A</b>   | -         | +4              |
|          | Paternity                         | PT   | 4       | <b>A</b>   | +100.0%   | +2              |
|          | Permanency Planning               | PH   | 2       | <b>A</b>   | +100.0%   | +1              |
|          | Foster Care Review                | FC   | 1       | <b>A</b>   | -         | +1              |
|          | Truancy                           | TR   | 1       | <b>A</b>   | -         | +1              |
|          | Capias                            | CA   | 0       | ▼          | -100.0%   | -1              |
|          | Child at Risk                     | RI   | 0       | ▼          | -100.0%   | -1              |
|          | Show Cause                        | SC   | 0       |            | -100.0%   | -3              |
|          | Total                             |      | 127     | <b>A</b>   | 24.5%     | +25             |
|          | GRAND TOTAL                       |      | 216     | <b>A</b>   | 14.9%     | +28             |

| Category                              | Summary | Change   | % Change | Absolute Change |
|---------------------------------------|---------|----------|----------|-----------------|
| Adult Criminal                        | 37      | <b>A</b> | +15.6%   | +5              |
| Child Dependency                      | 16      | <b>A</b> | +220.0%  | +11             |
| Child in Need of Services/Supervision | 1       |          |          | 0               |
| Custody and Visitation                | 67      | <b>A</b> | +19.6%   | +11             |
| Delinquency                           | 23      |          |          | 0               |
| Other                                 | 21      | <b>A</b> | +75.0%   | +9              |
| Protective Orders                     | 10      | <b>A</b> | -52.4%   | -11             |
| Support                               | 25      | <b>A</b> | +19.0%   | +4              |
| Traffic                               | 16      | ▼        | -5.9%    | -1              |
| GRAND TOTAL                           | 216     | <b>A</b> | 14.9%    | +28             |