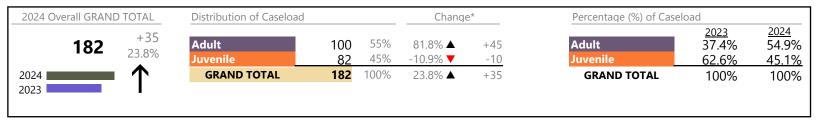

**Isle of Wight**District: 5 FIPS: 093

### Filings by Division & Code

| Division | Case Type Description                     | Code             | Summary | Change            | % Change | Absolute Change |
|----------|-------------------------------------------|------------------|---------|-------------------|----------|-----------------|
| A d   4  | Civil Support                             | VS               | 59      | •                 | +20.4%   | +10             |
| Adult    | Show Cause                                | SC               | 49      | <b>A</b>          | +28.9%   | +11             |
|          | Misdemeanor                               | CM               | 48      | <b>A</b>          | +17.1%   | +7              |
|          | Other                                     | ОТ               | 33      | <b>A</b>          | +22.2%   | +6              |
|          | Family Abuse - Protective Order           | FP               | 28      | <b>A</b>          | +86.7%   | +13             |
|          | Capias                                    | CA               | 15      | <b>A</b>          |          | -               |
|          | Motion - Protective Order                 | MP               | 9       | <b>A</b>          | +800.0%  | +8              |
|          | Felony                                    | CF               | 7       | ▼                 | -63.2%   | -12             |
|          | Non-Family Abuse Protective Order         | AP               | 2       | <b>A</b>          | _        | +2              |
|          | Remand Support                            | RS               | 2       | $\leftrightarrow$ |          | -               |
|          | Violation Family Abuse Protective Order   | PS               | 1       | <b>A</b>          | -        | +1              |
|          | Total                                     |                  | 253     | <b>A</b>          | 22.2%    | +46             |
| Juvenile | Custody Visitation                        | CV               | 112     | ▼                 | -3.4%    | -4              |
| Juvernie | Misdemeanor                               | DM               | 11      | ▼                 | -35.3%   | -6              |
|          | Traffic                                   | T                | 8       | ▼                 | -27.3%   | -3              |
|          | Felony                                    | DF               | 5       | ▼                 | -28.6%   | -2              |
|          | Truancy                                   | TR               | 5       | <b>A</b>          | +150.0%  | +3              |
|          | Paternity                                 | PT               | 4       | <b>A</b>          | _        | +4              |
|          | Terminate Parental Rights                 | TP               | 4       | <b>A</b>          | +300.0%  | +3              |
|          | Foster Care Review                        | FC               | 3       | <b>A</b>          | +200.0%  | +2              |
|          | Emergency Custody Order                   | EC               | 2       | <b>A</b>          | -        | +2              |
|          | Permanency Planning                       | PH               | 2       | ▼                 | -50.0%   | -2              |
|          | Remand Custody                            | RC               | 2       | ▼                 | -60.0%   | -3              |
|          | Remand Visitation                         | RV               | 2       | ▼                 | -60.0%   | -3              |
|          | Voluntary Continuing Services and Support | Agreen <b>VA</b> | 2       | <b>A</b>          | -        | +2              |
|          | Relief of Custody                         | CR               | 1       | $\leftrightarrow$ |          | -               |
|          | Status                                    | ST               | 1       | ▼                 | -83.3%   | -5              |
|          | Temporary Detention Order                 | TD               | 1       | ▼                 | -50.0%   | -1              |
|          | Child In Need of Services                 | CS               | 0       | ▼                 | -100.0%  | -1              |
|          | Total                                     |                  | 165     | ▼                 | -7.8%    | -14             |
|          | GRAND TOTAL                               |                  | 418     | <b>A</b>          | 8.3%     | +32             |

| Category                              | Summary | Change   | % Change | Absolute Change |
|---------------------------------------|---------|----------|----------|-----------------|
| Adult Criminal                        | 107     | <b>A</b> | +2.9%    | +3              |
| Child Dependency                      | 12      | <b>A</b> | +71.4%   | +5              |
| Child in Need of Services/Supervision | 5       | <b>A</b> | +66.7%   | +2              |
| Custody and Visitation                | 116     | <b>A</b> |          | 0               |
| Delinquency                           | 16      | ▼        | -33.3%   | -8              |
| Juvenile Miscellaneous                | 1       | ▼        | -83.3%   | -5              |
| Other                                 | 42      | <b>A</b> | +2.4%    | +1              |
| Protective Orders                     | 39      | <b>A</b> | +143.8%  | +23             |
| Support                               | 72      | <b>A</b> | +24.1%   | +14             |
| Traffic                               | 8       | ▼        | -27.3%   | -3              |
| GRAND TOTAL                           | 418     | <b>A</b> | 8.3%     | +32             |