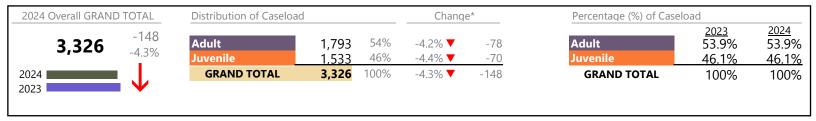

Virginia

-2.2%

January 2024 thru March 2024 Filings (Compared to January 2023 thru March 2023)

**GRAND TOTAL** 

|                    |                                 |    | Summary | Change            | % Change | <b>Absolute Change</b> |
|--------------------|---------------------------------|----|---------|-------------------|----------|------------------------|
| Juvenile           | Protective Order                | PC | 2       | ▼                 | -50.0%   | -2                     |
| Juvernie           | Qualified Residential Treatment | QR | 1       | ▼                 | -99.2%   | -128                   |
|                    | Restoration of Parental Rights  | RR | 1       | $\leftrightarrow$ |          | -                      |
|                    | Restricted Operators License    | RL | 11      | <b>A</b>          | -        | +1                     |
|                    | Violation of Protective Order   | PV | 1_      |                   | -66.7%   | -2                     |
|                    | Total                           |    | 54,010  | <b>V</b>          | -1.8%    | -1,016                 |
|                    | GRAND TOTAL                     |    | 108,874 | ▼                 | -2.2%    | -2,397                 |
| Filings by Major C | Case Category**                 |    | Summary | Change            | % Change | Absolute Change        |
| Adult Criminal     |                                 |    | 25,802  | <b>V</b>          | -2.0%    | -530                   |
| Child Depender     | ncv                             |    | 5,009   | <b>A</b>          | +3.2%    | +153                   |
| •                  | f Services/Supervision          |    | 1,312   | <b>A</b>          | +5.8%    | +72                    |
| Custody and Vis    |                                 |    | 30,617  | <b>A</b>          | -4.3%    | -1,392                 |
| Delinquency        |                                 |    | 8,062   | <b>A</b>          | +3.3%    | +258                   |
| Juvenile Miscell   | aneous                          |    | 1,362   | <b>A</b>          | -18.4%   | -308                   |
| New to Worklo      | ad Study                        |    | 623     | <b>A</b>          | +50.1%   | +208                   |
| Other              |                                 |    | 13,709  | <b>A</b>          | -4.7%    | -676                   |
| Protective Orde    | ers                             |    | 5,970   | <b>A</b>          | -3.3%    | -206                   |
| Support            |                                 |    | 13,943  | ▼                 | +2.6%    | +352                   |
| Traffic            |                                 |    | 2,465   | <b>A</b>          | -11.7%   | -328                   |

108,874

Chesapeake

January 2024 thru March 2024 Filings (Compared to January 2023 thru March 2023)

District: 1 FIPS: 550