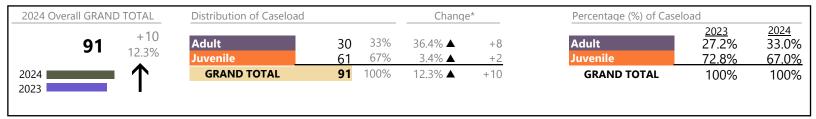

108,874

Chesapeake

January 2024 thru March 2024 Filings (Compared to January 2023 thru March 2023)

District: 1 FIPS: 550

### Filings by Division & Code

| Division | Case Type Description                   | Code         | Summary | Change            | % Change | Absolute Change |
|----------|-----------------------------------------|--------------|---------|-------------------|----------|-----------------|
| Adult    | Misdemeanor                             | CM           | 471     | <b>A</b>          | +11.9%   | +50             |
| Addit    | Show Cause                              | SC           | 435     | ▼                 | -4.2%    | -19             |
|          | Civil Support                           | VS           | 346     | ▼                 | -20.8%   | -91             |
|          | Other                                   | OT           | 308     | <b>A</b>          | +12.8%   | +35             |
|          | Family Abuse - Protective Order         | FP           | 133     | <b>A</b>          | +6.4%    | +8              |
|          | Remand Support                          | RS           | 128     | <b>A</b>          | +14.3%   | +16             |
|          | Felony                                  | CF           | 109     | ▼                 | -7.6%    | -9              |
|          | Capias                                  | CA           | 104     | ▼                 | -8.0%    | -9              |
|          | Non-Family Abuse Protective Order       | AP           | 36      | ▼                 | -2.7%    | -1              |
|          | Motion - Protective Order               | MP           | 13      | ▼                 | -18.8%   | -3              |
|          | Violation Family Abuse Protective Order | PS           | 12      | <b>A</b>          | -        | +12             |
|          | Violation of Protective Order           | PV           | 3       | ▼                 | -66.7%   | -6              |
|          | Restricted License for Non-Support      | SL           | 2       | <b>A</b>          | -        | +2              |
|          | Protective Order                        | PC           | 0       | ▼                 | -100.0%  | -1              |
|          | Total                                   |              | 2,100   | ▼                 | -0.8%    | -16             |
| Juvenile | Custody Visitation                      | CV           | 1,194   | ▼                 | -22.8%   | -352            |
| Juvernie | Remand Custody                          | RC           | 102     | ▼                 | -2.9%    | -3              |
|          | Misdemeanor                             | DM           | 92      | <b>A</b>          | +22.7%   | +17             |
|          | Remand Visitation                       | RV           | 69      | ▼                 | -5.5%    | -4              |
|          | Felony                                  | DF           | 61      | ▼                 | -29.1%   | -25             |
|          | Traffic                                 | Т            | 37      | <b>A</b>          | +68.2%   | +15             |
|          | Truancy                                 | TR           | 32      | <b>A</b>          | +300.0%  | +24             |
|          | Non-Family Abuse Protective Order       | AP           | 26      | ▼                 | -40.9%   | -18             |
|          | Paternity                               | PT           | 23      | ▼                 | -46.5%   | -20             |
|          | Other                                   | ОТ           | 15      | <b>A</b>          | +87.5%   | +7              |
|          | Show Cause                              | SC           | 13      | <b>A</b>          | +44.4%   | +4              |
|          | Abuse and Neglect                       | AN           | 9       | <b>A</b>          | +80.0%   | +4              |
|          | Foster Care Review                      | FC           | 9       | <b>A</b>          | +80.0%   | +4              |
|          | Permanency Planning                     | PH           | 9       | ▼                 | -52.6%   | -10             |
|          | Motion - Protective Order               | MP           | 7       | <b>A</b>          | +133.3%  | +4              |
|          | Status                                  | ST           | 6       | <b>A</b>          | +20.0%   | +1              |
|          | Child In Need of Services               | CS           | 5       | <b>A</b>          | +66.7%   | +2              |
|          | Emergency Custody Order                 | EC           | 5       | ▼                 | -66.7%   | -10             |
|          | Mental Commitment                       | MC           | 5       | ▼                 | -16.7%   | -1              |
|          | Initial Foster Care                     | IF           | 4       | <b>A</b>          | +33.3%   | +1              |
|          | Relief of Custody                       | CR           | 4       | <b>A</b>          | +300.0%  | +3              |
|          | Temporary Detention Order               | TD           | 3       | ▼                 | -76.9%   | -10             |
|          | Special Immigrant Juvenile Status       | SI           | 2       | $\Leftrightarrow$ |          | -               |
|          | Terminate Parental Rights               | TP           | 2       | ▼                 | -81.8%   | -9              |
|          | Voluntary Continuing Services and Suppo | rt Agreen VA | 2       | <b>A</b>          | +100.0%  | +1              |
|          | Capias                                  | CA           | 0       | ▼                 | -100.0%  | -1              |
|          | Civil Violation                         | CI           | 0       | ▼                 | -100.0%  | -2              |
|          | Family Abuse - Protective Order         | FP           | 0       | ▼                 | -100.0%  | -1              |
|          | Total                                   |              | 1,736   | ▼                 | -17.9%   | -379            |
|          | GRAND TOTAL                             |              | 3,836   | ▼                 | -9.3%    | -395            |

January 2024 thru March 2024 Filings (Compared to January 2023 thru March 2023)

**Chesapeake**District: 1 FIPS: 550

| Filings by Major Case Category**      |         |          |          |                 |
|---------------------------------------|---------|----------|----------|-----------------|
| Category                              | Summary | Change   | % Change | Absolute Change |
| Adult Criminal                        | 1,011   | <b>A</b> | +3.4%    | +33             |
| Child Dependency                      | 39      | <b>A</b> | -13.3%   | -6              |
| Child in Need of Services/Supervision | 38      | <b>A</b> | +216.7%  | +26             |
| Custody and Visitation                | 1,217   | ▼        | -23.5%   | -373            |
| Delinquency                           | 165     | <b>A</b> | -2.4%    | -4              |
| Juvenile Miscellaneous                | 6       | <b>A</b> | +20.0%   | +1              |
| New to Workload Study                 | 2       | ▼        | -50.0%   | -2              |
| Other                                 | 635     | <b>A</b> | +5.0%    | +30             |
| Protective Orders                     | 215     | ▼        | -4.9%    | -11             |
| Support                               | 471     | <b>A</b> | -18.1%   | -104            |
| Traffic                               | 37      | <b>A</b> | +68.2%   | +15             |
| GRAND TOTAL                           | 3,836   |          | -9.3%    | -395            |