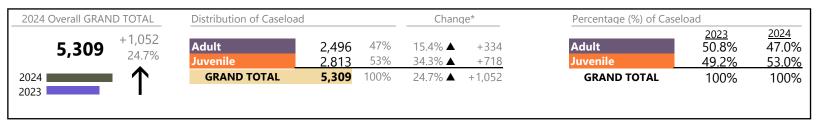

January 2024 thru March 2024 Filings (Compared to January 2023 thru March 2023)

Virginia Beach
District: 2 FIPS: 810

### Filings by Division & Code

| Division    | Case Type Description                    | Code | Summary | Change            | % Change | Absolute Change |
|-------------|------------------------------------------|------|---------|-------------------|----------|-----------------|
| Adult       | Civil Support                            | VS   | 712     | ▼                 | -4.6%    | -34             |
| Addit       | Misdemeanor                              | CM   | 681     | <b>A</b>          | +7.6%    | +48             |
|             | Show Cause                               | SC   | 668     | <b>A</b>          | +26.3%   | +139            |
|             | Other                                    | OT   | 500     | ▼                 | -14.2%   | -83             |
|             | Remand Support                           | RS   | 422     | <b>A</b>          | +240.3%  | +298            |
|             | Family Abuse - Protective Order          | FP   | 210     | ▼                 | -14.6%   | -36             |
|             | Felony                                   | CF   | 208     | <b>A</b>          | +37.7%   | +57             |
|             | Capias                                   | CA   | 143     | <b>A</b>          | +6.7%    | +9              |
|             | Motion - Protective Order                | MP   | 40      | <b>A</b>          | +48.1%   | +13             |
|             | Non-Family Abuse Protective Order        | AP   | 15      | <b>A</b>          | +7.1%    | + 1             |
|             | Violation of Protective Order            | PV   | 10      | <b>A</b>          | +900.0%  | +9              |
|             | Bond Forfeiture                          | BF   | 5       | <b>A</b>          | +25.0%   | +1              |
|             | Mental Commitment                        | MC   | 1       | <b>A</b>          | -        | +1              |
|             | Restricted License for Non-Support       | SL   | 1       | $\leftrightarrow$ |          | -               |
|             | Criminal Support                         | CS   | 0       |                   | -100.0%  | -1              |
|             | Total                                    |      | 3,616   | <b>A</b>          | 13.2%    | +422            |
| Juvenile    | Custody Visitation                       | CV   | 1,956   | <b>A</b>          | +1.4%    | +27             |
|             | Remand Custody                           | RC   | 618     | <b>A</b>          | +286.3%  | +458            |
|             | Remand Visitation                        | RV   | 604     | <b>A</b>          | +279.9%  | +445            |
|             | Misdemeanor                              | DM   | 247     | <b>A</b>          | +19.3%   | +40             |
|             | Traffic                                  | Т    | 147     | <b>A</b>          | +5.0%    | +7              |
|             | Motion - Protective Order                | MP   | 101     | ▼                 | -1.0%    | -1              |
|             | Abuse and Neglect                        | AN   | 94      | <u> </u>          | +46.9%   | +30             |
|             | Felony                                   | DF   | 81      | ▼                 | -41.3%   | -57             |
|             | Paternity                                | PT   | 71      | <b>A</b>          | +153.6%  | +43             |
|             | Permanency Planning                      | PH   | 48      | <u> </u>          | +23.1%   | +9              |
|             | Foster Care Review                       | FC   | 38      |                   | +52.0%   | +13             |
|             | Non-Family Abuse Protective Order        | AP   | 34      | ▼                 | -8.1%    | -3              |
|             | Truancy                                  | TR   | 28      | <u> </u>          | +833.3%  | +25             |
|             | Status                                   | ST   | 26      | <b>A</b>          | +18.2%   | +4              |
|             | Show Cause                               | SC   | 24      | <b>A</b>          | +14.3%   | +3              |
|             | Initial Foster Care                      | IF   | 18      | _                 | -21.7%   | -5              |
|             | Terminate Parental Rights                | TP   | 14      | ▼                 | -50.0%   | -14             |
|             | Child In Need of Services                | CS   | 12      | <b>A</b>          | +300.0%  | +9              |
|             | Civil Violation                          | CI   | 6       | $\leftrightarrow$ |          | -               |
|             | Other                                    | ОТ   | 6       |                   | +50.0%   | +2              |
|             | Special Immigrant Juvenile Status        | SI   | 4       | <b>A</b>          | -        | +4              |
|             | Capias                                   | CA   | 3       | <u> </u>          | +200.0%  | +2              |
|             | Family Abuse - Protective Order          | FP   | 3       | <u> </u>          | -25.0%   | -1              |
|             | Relief of Custody                        | CR   | 2       | <b>V</b>          | -33.3%   | -1              |
|             | Emancipation                             | EP   | 1       | <b>⇔</b>          | 66.70/   | -               |
| Entrustment |                                          | ET   | 1       | <u> </u>          | -66.7%   | -2              |
|             | Temporary Detention Order                | TD   | 1       | <u></u>           | -80.0%   | -4              |
|             | Voluntary Continuing Services and Suppor | •    | 1       |                   | -66.7%   | -2              |
|             | Mental Commitment                        | MC   | 0       | <u> </u>          | -100.0%  | -5              |
|             | Qualified Residential Treatment          | QR   | 0       | <u> </u>          | -100.0%  | -1              |
|             | Violation of Protective Order            | PV   | 0       | •                 | -100.0%  | -1              |
|             | Total                                    |      | 4,189   |                   | 32.4%    | +1,024          |
|             | GRAND TOTAL                              |      | 7,805   | <b>A</b>          | 22.7%    | +1,446          |

January 2024 thru March 2024 Filings (Compared to January 2023 thru March 2023)

Virginia Beach
District: 2 FIPS: 810

| Filings by Major Case Category**      |         |          |          |                 |
|---------------------------------------|---------|----------|----------|-----------------|
| Category                              | Summary | Change   | % Change | Absolute Change |
| Adult Criminal                        | 1,582   | <b>A</b> | +19.6%   | +259            |
| Child Dependency                      | 216     | ▼        | +14.3%   | +27             |
| Child in Need of Services/Supervision | 44      | <b>A</b> | +450.0%  | +36             |
| Custody and Visitation                | 2,027   | <b>A</b> | +3.6%    | +70             |
| Delinquency                           | 351     | <b>A</b> | -4.1%    | -15             |
| Juvenile Miscellaneous                | 27      | <b>A</b> | +17.4%   | +4              |
| New to Workload Study                 | 10      | <b>A</b> | +66.7%   | +4              |
| Other                                 | 2,152   | <b>A</b> | +106.9%  | +1,112          |
| Protective Orders                     | 403     | <b>A</b> | -6.3%    | -27             |
| Support                               | 846     | <b>A</b> | -3.5%    | -31             |
| Traffic                               | 147     | <b>A</b> | +5.0%    | +7              |
| GRAND TOTAL                           | 7,805   | <b>A</b> | 22.7%    | +1,446          |