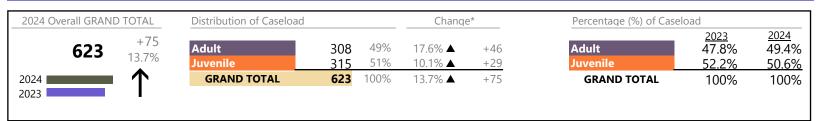

### Filings by Division & Code

| Division | Case Type Description                   | Code         | Summary | Change            | % Change | Absolute Change |
|----------|-----------------------------------------|--------------|---------|-------------------|----------|-----------------|
| Adult    | Misdemeanor                             | CM           | 471     | <b>A</b>          | +11.9%   | +50             |
| Addit    | Show Cause                              | SC           | 435     | ▼                 | -4.2%    | -19             |
|          | Civil Support                           | VS           | 346     | ▼                 | -20.8%   | -91             |
|          | Other                                   | OT           | 308     | <b>A</b>          | +12.8%   | +35             |
|          | Family Abuse - Protective Order         | FP           | 133     | <b>A</b>          | +6.4%    | +8              |
|          | Remand Support                          | RS           | 128     | <b>A</b>          | +14.3%   | +16             |
|          | Felony                                  | CF           | 109     | ▼                 | -7.6%    | -9              |
|          | Capias                                  | CA           | 104     | ▼                 | -8.0%    | -9              |
|          | Non-Family Abuse Protective Order       | AP           | 36      | ▼                 | -2.7%    | -1              |
|          | Motion - Protective Order               | MP           | 13      | ▼                 | -18.8%   | -3              |
|          | Violation Family Abuse Protective Order | PS           | 12      | <b>A</b>          | -        | +12             |
|          | Violation of Protective Order           | PV           | 3       | ▼                 | -66.7%   | -6              |
|          | Restricted License for Non-Support      | SL           | 2       | <b>A</b>          | -        | +2              |
|          | Protective Order                        | PC           | 0       | ▼                 | -100.0%  | -1              |
|          | Total                                   |              | 2,100   | ▼                 | -0.8%    | -16             |
| Juvenile | Custody Visitation                      | CV           | 1,194   | ▼                 | -22.8%   | -352            |
| Juvernie | Remand Custody                          | RC           | 102     | ▼                 | -2.9%    | -3              |
|          | Misdemeanor                             | DM           | 92      | <b>A</b>          | +22.7%   | +17             |
|          | Remand Visitation                       | RV           | 69      | ▼                 | -5.5%    | -4              |
|          | Felony                                  | DF           | 61      | ▼                 | -29.1%   | -25             |
|          | Traffic                                 | Т            | 37      | <b>A</b>          | +68.2%   | +15             |
|          | Truancy                                 | TR           | 32      | <b>A</b>          | +300.0%  | +24             |
|          | Non-Family Abuse Protective Order       | AP           | 26      | ▼                 | -40.9%   | -18             |
|          | Paternity                               | PT           | 23      | ▼                 | -46.5%   | -20             |
|          | Other                                   | ОТ           | 15      | <b>A</b>          | +87.5%   | +7              |
|          | Show Cause                              | SC           | 13      | <b>A</b>          | +44.4%   | +4              |
|          | Abuse and Neglect                       | AN           | 9       | <b>A</b>          | +80.0%   | +4              |
|          | Foster Care Review                      | FC           | 9       | <b>A</b>          | +80.0%   | +4              |
|          | Permanency Planning                     | PH           | 9       | ▼                 | -52.6%   | -10             |
|          | Motion - Protective Order               | MP           | 7       | <b>A</b>          | +133.3%  | +4              |
|          | Status                                  | ST           | 6       | <b>A</b>          | +20.0%   | +1              |
|          | Child In Need of Services               | CS           | 5       | <b>A</b>          | +66.7%   | +2              |
|          | Emergency Custody Order                 | EC           | 5       | ▼                 | -66.7%   | -10             |
|          | Mental Commitment                       | MC           | 5       | ▼                 | -16.7%   | -1              |
|          | Initial Foster Care                     | IF           | 4       | <b>A</b>          | +33.3%   | +1              |
|          | Relief of Custody                       | CR           | 4       | <b>A</b>          | +300.0%  | +3              |
|          | Temporary Detention Order               | TD           | 3       | ▼                 | -76.9%   | -10             |
|          | Special Immigrant Juvenile Status       | SI           | 2       | $\Leftrightarrow$ |          | -               |
|          | Terminate Parental Rights               | TP           | 2       | ▼                 | -81.8%   | -9              |
|          | Voluntary Continuing Services and Suppo | rt Agreen VA | 2       | <b>A</b>          | +100.0%  | +1              |
|          | Capias                                  | CA           | 0       | ▼                 | -100.0%  | -1              |
|          | Civil Violation                         | CI           | 0       | ▼                 | -100.0%  | -2              |
|          | Family Abuse - Protective Order         | FP           | 0       | ▼                 | -100.0%  | -1              |
|          | Total                                   |              | 1,736   | ▼                 | -17.9%   | -379            |
|          | GRAND TOTAL                             |              | 3,836   | ▼                 | -9.3%    | -395            |

January 2024 thru March 2024 Filings (Compared to January 2023 thru March 2023)

**Chesapeake**District: 1 FIPS: 550

| Filings by Major Case Category**      |         |          |          |                 |
|---------------------------------------|---------|----------|----------|-----------------|
| Category                              | Summary | Change   | % Change | Absolute Change |
| Adult Criminal                        | 1,011   | <b>A</b> | +3.4%    | +33             |
| Child Dependency                      | 39      | <b>A</b> | -13.3%   | -6              |
| Child in Need of Services/Supervision | 38      | <b>A</b> | +216.7%  | +26             |
| Custody and Visitation                | 1,217   | ▼        | -23.5%   | -373            |
| Delinquency                           | 165     | <b>A</b> | -2.4%    | -4              |
| Juvenile Miscellaneous                | 6       | <b>A</b> | +20.0%   | +1              |
| New to Workload Study                 | 2       | ▼        | -50.0%   | -2              |
| Other                                 | 635     | <b>A</b> | +5.0%    | +30             |
| Protective Orders                     | 215     | ▼        | -4.9%    | -11             |
| Support                               | 471     | <b>A</b> | -18.1%   | -104            |
| Traffic                               | 37      | <b>A</b> | +68.2%   | +15             |
| GRAND TOTAL                           | 3,836   |          | -9.3%    | -395            |