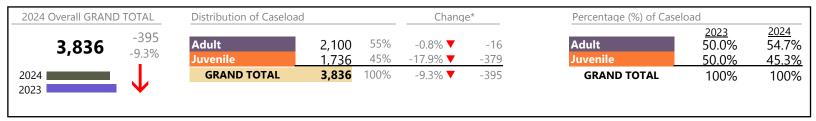

### Filings by Division & Code

| Division | Case Type Description                   | Code         | Summary | Change            | % Change | Absolute Change |
|----------|-----------------------------------------|--------------|---------|-------------------|----------|-----------------|
| Adult    | Misdemeanor                             | CM           | 471     | <b>A</b>          | +11.9%   | +50             |
| Addit    | Show Cause                              | SC           | 435     | ▼                 | -4.2%    | -19             |
|          | Civil Support                           | VS           | 346     | ▼                 | -20.8%   | -91             |
|          | Other                                   | OT           | 308     | <b>A</b>          | +12.8%   | +35             |
|          | Family Abuse - Protective Order         | FP           | 133     | <b>A</b>          | +6.4%    | +8              |
|          | Remand Support                          | RS           | 128     | <b>A</b>          | +14.3%   | +16             |
|          | Felony                                  | CF           | 109     | ▼                 | -7.6%    | -9              |
|          | Capias                                  | CA           | 104     | ▼                 | -8.0%    | -9              |
|          | Non-Family Abuse Protective Order       | AP           | 36      | ▼                 | -2.7%    | -1              |
|          | Motion - Protective Order               | MP           | 13      | ▼                 | -18.8%   | -3              |
|          | Violation Family Abuse Protective Order | PS           | 12      | <b>A</b>          | -        | +12             |
|          | Violation of Protective Order           | PV           | 3       | ▼                 | -66.7%   | -6              |
|          | Restricted License for Non-Support      | SL           | 2       | <b>A</b>          | -        | +2              |
|          | Protective Order                        | PC           | 0       | ▼                 | -100.0%  | -1              |
|          | Total                                   |              | 2,100   | ▼                 | -0.8%    | -16             |
| Juvenile | Custody Visitation                      | CV           | 1,194   | ▼                 | -22.8%   | -352            |
| Juvernie | Remand Custody                          | RC           | 102     | ▼                 | -2.9%    | -3              |
|          | Misdemeanor                             | DM           | 92      | <b>A</b>          | +22.7%   | +17             |
|          | Remand Visitation                       | RV           | 69      | ▼                 | -5.5%    | -4              |
|          | Felony                                  | DF           | 61      | ▼                 | -29.1%   | -25             |
|          | Traffic                                 | Т            | 37      | <b>A</b>          | +68.2%   | +15             |
|          | Truancy                                 | TR           | 32      | <b>A</b>          | +300.0%  | +24             |
|          | Non-Family Abuse Protective Order       | AP           | 26      | ▼                 | -40.9%   | -18             |
|          | Paternity                               | PT           | 23      | ▼                 | -46.5%   | -20             |
|          | Other                                   | ОТ           | 15      | <b>A</b>          | +87.5%   | +7              |
|          | Show Cause                              | SC           | 13      | <b>A</b>          | +44.4%   | +4              |
|          | Abuse and Neglect                       | AN           | 9       | <b>A</b>          | +80.0%   | +4              |
|          | Foster Care Review                      | FC           | 9       | <b>A</b>          | +80.0%   | +4              |
|          | Permanency Planning                     | PH           | 9       | ▼                 | -52.6%   | -10             |
|          | Motion - Protective Order               | MP           | 7       | <b>A</b>          | +133.3%  | +4              |
|          | Status                                  | ST           | 6       | <b>A</b>          | +20.0%   | +1              |
|          | Child In Need of Services               | CS           | 5       | <b>A</b>          | +66.7%   | +2              |
|          | Emergency Custody Order                 | EC           | 5       | ▼                 | -66.7%   | -10             |
|          | Mental Commitment                       | MC           | 5       | ▼                 | -16.7%   | -1              |
|          | Initial Foster Care                     | IF           | 4       | <b>A</b>          | +33.3%   | +1              |
|          | Relief of Custody                       | CR           | 4       | <b>A</b>          | +300.0%  | +3              |
|          | Temporary Detention Order               | TD           | 3       | ▼                 | -76.9%   | -10             |
|          | Special Immigrant Juvenile Status       | SI           | 2       | $\Leftrightarrow$ |          | -               |
|          | Terminate Parental Rights               | TP           | 2       | ▼                 | -81.8%   | -9              |
|          | Voluntary Continuing Services and Suppo | rt Agreen VA | 2       | <b>A</b>          | +100.0%  | +1              |
|          | Capias                                  | CA           | 0       | ▼                 | -100.0%  | -1              |
|          | Civil Violation                         | CI           | 0       | ▼                 | -100.0%  | -2              |
|          | Family Abuse - Protective Order         | FP           | 0       | ▼                 | -100.0%  | -1              |
|          | Total                                   |              | 1,736   | ▼                 | -17.9%   | -379            |
|          | GRAND TOTAL                             |              | 3,836   | ▼                 | -9.3%    | -395            |

January 2024 thru March 2024 Filings (Compared to January 2023 thru March 2023)

**Chesapeake**District: 1 FIPS: 550

| Filings by Major Case Category**      |         |          |          |                 |
|---------------------------------------|---------|----------|----------|-----------------|
| Category                              | Summary | Change   | % Change | Absolute Change |
| Adult Criminal                        | 1,011   | <b>A</b> | +3.4%    | +33             |
| Child Dependency                      | 39      | <b>A</b> | -13.3%   | -6              |
| Child in Need of Services/Supervision | 38      | <b>A</b> | +216.7%  | +26             |
| Custody and Visitation                | 1,217   | ▼        | -23.5%   | -373            |
| Delinquency                           | 165     | <b>A</b> | -2.4%    | -4              |
| Juvenile Miscellaneous                | 6       | <b>A</b> | +20.0%   | +1              |
| New to Workload Study                 | 2       | ▼        | -50.0%   | -2              |
| Other                                 | 635     | <b>A</b> | +5.0%    | +30             |
| Protective Orders                     | 215     | ▼        | -4.9%    | -11             |
| Support                               | 471     | <b>A</b> | -18.1%   | -104            |
| Traffic                               | 37      | <b>A</b> | +68.2%   | +15             |
| GRAND TOTAL                           | 3,836   |          | -9.3%    | -395            |