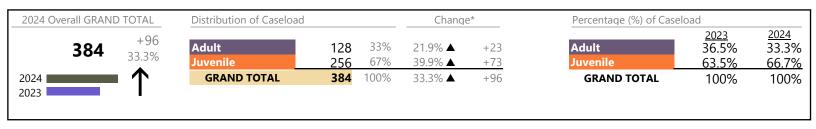

Greensville

January 2024 thru March 2024 Filings (Compared to January 2023 thru March 2023)

District: 6 FIPS: 081

## Filings by Division & Code

| Division | Case Type Description             | Code | Summary | Change            | % Change  | Absolute Change |
|----------|-----------------------------------|------|---------|-------------------|-----------|-----------------|
| Adult    | Other                             | ОТ   | 21      | <b>A</b>          | +110.0%   | +11             |
| Aduit    | Misdemeanor                       | CM   | 18      | <b>A</b>          | +80.0%    | +8              |
|          | Felony                            | CF   | 15      | <b>A</b>          | +1,400.0% | +14             |
|          | Show Cause                        | SC   | 9       | ▼                 | -18.2%    | -2              |
|          | Civil Support                     | VS   | 6       | ▼                 | -33.3%    | -3              |
|          | Family Abuse - Protective Order   | FP   | 2       | ▼                 | -33.3%    | -1              |
|          | Capias                            | CA   | 0       | ▼                 | -100.0%   | -9              |
|          | Total                             | -    | 71      | <b>A</b>          | 34.0%     | +18             |
| Juvenile | Custody Visitation                | CV   | 28      | <b>A</b>          | +27.3%    | +6              |
| Juvernie | Felony                            | DF   | 9       | <b>A</b>          | +125.0%   | +5              |
|          | Misdemeanor                       | DM   | 9       | ▼                 | -59.1%    | -13             |
|          | Traffic                           | T    | 9       | <b>A</b>          | +80.0%    | +4              |
|          | Foster Care Review                | FC   | 8       | <b>A</b>          | +33.3%    | +2              |
|          | Status                            | ST   | 3       | <b>A</b>          | +200.0%   | +2              |
|          | Emergency Custody Order           | EC   | 2       | $\leftrightarrow$ |           | -               |
|          | Temporary Detention Order         | TD   | 2       | $\leftrightarrow$ |           | -               |
|          | Non-Family Abuse Protective Order | AP   | 1       | <b>A</b>          | -         | +1              |
|          | Paternity                         | PT   | 1       | $\Leftrightarrow$ |           | -               |
|          | Permanency Planning               | PH   | 1       | ▼                 | -66.7%    | -2              |
|          | Show Cause                        | SC   | 1       | <b>A</b>          | -         | +1              |
|          | Child In Need of Services         | CS   | 0       | ▼                 | -100.0%   | -2              |
|          | Terminate Parental Rights         | TP   | 0       | ▼                 | -100.0%   | -10             |
|          | Truancy                           | TR   | 0       |                   | -100.0%   | -1              |
|          | Total                             |      | 74      | ▼                 | -8.6%     | -7              |
|          | GRAND TOTAL                       |      | 145     | <b>A</b>          | 8.2%      | +11             |

| Category                              | Summary | Change   | % Change | Absolute Change |
|---------------------------------------|---------|----------|----------|-----------------|
| Adult Criminal                        | 38      | <b>A</b> | +46.2%   | +12             |
| Child Dependency                      | 9       | ▼        | -52.6%   | -10             |
| Child in Need of Services/Supervision | 0       | ▼        | -100.0%  | -3              |
| Custody and Visitation                | 29      | <b>A</b> | +26.1%   | +6              |
| Delinquency                           | 19      | <b>A</b> | -26.9%   | -7              |
| Juvenile Miscellaneous                | 3       | <b>A</b> | +200.0%  | +2              |
| Other                                 | 25      | <b>A</b> | +78.6%   | +11             |
| Protective Orders                     | 3       | <b>A</b> |          | 0               |
| Support                               | 10      | ▼        | -28.6%   | -4              |
| Traffic                               | 9       | <b>A</b> | +80.0%   | +4              |
| GRAND TOTAL                           | 145     | <b>A</b> | 8.2%     | +11             |