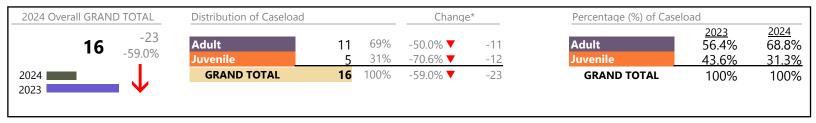

**GRAND TOTAL** 

4,190

+265

6.8%

January 2024 thru March 2024 Filings (Compared to January 2023 thru March 2023)

Franklin City
District: 5 FIPS: 620

### Filings by Division & Code

| Division | Case Type Description                   | Code | Summary | Change            | % Change | Absolute Change |
|----------|-----------------------------------------|------|---------|-------------------|----------|-----------------|
| Adult    | Misdemeanor                             | CM   | 64      | <b>A</b>          | +56.1%   | +23             |
| Aduit    | Other                                   | ОТ   | 36      | <b>A</b>          | +24.1%   | +7              |
|          | Felony                                  | CF   | 15      | <b>A</b>          | +36.4%   | +4              |
|          | Show Cause                              | SC   | 15      | ▼                 | -44.4%   | -12             |
|          | Civil Support                           | VS   | 14      | ▼                 | -41.7%   | -10             |
|          | Capias                                  | CA   | 6       | ▼                 | -25.0%   | -2              |
|          | Family Abuse - Protective Order         | FP   | 4       | ▼                 | -55.6%   | -5              |
|          | Motion - Protective Order               | MP   | 0       | ▼                 | -100.0%  | -2              |
|          | Remand Support                          | RS   | 0       | ▼                 | -100.0%  | -2              |
|          | Violation Family Abuse Protective Order | PS   | 0       | ▼                 | -100.0%  | -2<br>-1        |
|          | Total                                   |      | 154     | ▼                 | -0.6%    | -1              |
| Juvenile | Custody Visitation                      | CV   | 57      | ▼                 | -8.1%    | -5              |
| Javenne  | Misdemeanor                             | DM   | 16      | ▼                 | -15.8%   | -3              |
|          | Truancy                                 | TR   | 8       | <b>A</b>          | -        | +8              |
|          | Abuse and Neglect                       | AN   | 7       | ▼                 | -41.7%   | -5              |
|          | Foster Care Review                      | FC   | 5       | ▼                 | -28.6%   | -2              |
|          | Civil Violation                         | CI   | 4       | <b>A</b>          | -        | +4              |
|          | Status                                  | ST   | 4       | <b>A</b>          | -        | +4              |
|          | Traffic                                 | Т    | 4       | <b>A</b>          | +300.0%  | +3              |
|          | Non-Family Abuse Protective Order       | AP   | 3       | <b>A</b>          | -        | +3              |
|          | Paternity                               | PT   | 2       | $\leftrightarrow$ |          | -               |
|          | Permanency Planning                     | PH   | 2       | ▼                 | -33.3%   | -1              |
|          | Felony                                  | DF   | 1       | ▼                 | -50.0%   | -1              |
|          | Other                                   | ОТ   | 1       | <b>A</b>          | -        | +1              |
|          | Relief of Custody                       | CR   | 1       | <b>A</b>          | -        | +1              |
|          | Emergency Custody Order                 | EC   | 0       | ▼                 | -100.0%  | -1              |
|          | Initial Foster Care                     | IF   | 0       |                   | -100.0%  | -2              |
|          | Qualified Residential Treatment         | QR   | 0       | ▼                 | -100.0%  | -1              |
|          | Remand Custody                          | RC   | 0       | ▼                 | -100.0%  | -5              |
|          | Remand Visitation                       | RV   | 0       | ▼                 | -100.0%  | -5              |
|          | Show Cause                              | SC   | 0       | ▼                 | -100.0%  | -1              |
|          | Temporary Detention Order               | TD   | 0       | ▼                 | -100.0%  | -1              |
|          | Terminate Parental Rights               | TP   | 0       |                   | -100.0%  | -2              |
|          | Total                                   |      | 115     | ▼                 | -8.7%    | -11             |
|          | GRAND TOTAL                             |      | 269     | ▼                 | -4.3%    | -12             |
|          |                                         |      |         |                   |          |                 |

| Category                              | Summary | Change   | % Change | Absolute Change |
|---------------------------------------|---------|----------|----------|-----------------|
| Adult Criminal                        | 100     | ▼        | +14.9%   | +13             |
| Child Dependency                      | 15      | <b>A</b> | -44.4%   | -12             |
| Child in Need of Services/Supervision | 8       | <b>A</b> | -        | +8              |
| Custody and Visitation                | 59      | ▼        | -7.8%    | -5              |
| Delinquency                           | 17      | ▼        | -22.7%   | -5              |
| Juvenile Miscellaneous                | 4       | <b>A</b> | -        | +4              |
| New to Workload Study                 | 4       | <b>A</b> | -        | +4              |
| Other                                 | 37      | <b>A</b> | -14.0%   | -6              |
| Protective Orders                     | 7       | <b>A</b> | -36.4%   | -4              |
| Support                               | 14      | ▼        | -46.2%   | -12             |