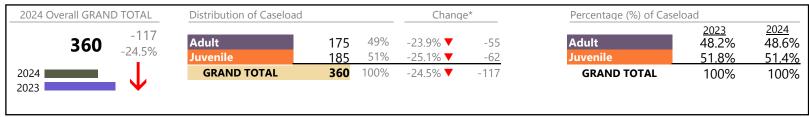

January 2024 thru March 2024 Filings (Compared to January 2023 thru March 2023)

Suffolk
District: 5 FIPS: 800

# Filings by Division & Code

| Division | Case Type Description                  | Code | Summary | Change                                | % Change | Absolute Change |
|----------|----------------------------------------|------|---------|---------------------------------------|----------|-----------------|
|          | Show Cause                             | SC   | 222     | Change                                | +12.7%   | +25             |
| Adult    | Civil Support                          | VS   | 213     | _                                     | -1.8%    | -4              |
|          | Misdemeanor                            | CM   | 139     | <b>▼</b>                              | -19.7%   | -34             |
|          | Other                                  | OT   | 109     | , in the second second                | -70.5%   | -260            |
|          | Family Abuse - Protective Order        | FP   | 59      | , v                                   | -13.2%   | -9              |
|          | Felony                                 | CF   | 50      | Ť                                     | -15.3%   | -9              |
|          | Remand Support                         | RS   | 23      | , in the second second                | -86.4%   | -146            |
|          | Capias                                 | CA   | 22      | · ·                                   | -51.1%   | -23             |
|          | Motion - Protective Order              | MP   | 8       | •                                     | +33.3%   | +2              |
|          | Restricted License for Non-Support     | SL   | 1       | <u> </u>                              | - 33.370 | +1              |
|          | Non-Family Abuse Protective Order      | AP   | 0       |                                       | -100.0%  | -1              |
|          | Total                                  | Ai   | 846     | <u> </u>                              | -35.1%   | -458            |
| luvonilo | Custody Visitation                     | CV   | 368     | <b>A</b>                              | +7.0%    | +24             |
| Juvenile | Misdemeanor                            | DM   | 53      | ▼                                     | -14.5%   | -9              |
|          | Remand Custody                         | RC   | 35      | ▼                                     | -82.9%   | -170            |
|          | Remand Visitation                      | RV   | 35      | ▼                                     | -82.5%   | -165            |
|          | Status                                 | ST   | 26      | ▼                                     | +23.8%   | +5              |
|          | Non-Family Abuse Protective Order      | AP   | 15      | $\Leftrightarrow$                     |          | _               |
|          | Traffic                                | Т    | 13      | ▼                                     | -7.1%    | -1              |
|          | Emergency Custody Order                | EC   | 10      | ▼                                     | -64.3%   | -18             |
|          | Felony                                 | DF   | 10      | ▼                                     | -75.0%   | -30             |
|          | Foster Care Review                     | FC   | 8       | <b>A</b>                              | +60.0%   | +3              |
|          | Paternity                              | PT   | 8       | ▼                                     | -33.3%   | -4              |
|          | Initial Foster Care                    | IF   | 7       | <b>A</b>                              | _        | +7              |
|          | Temporary Detention Order              | TD   | 6       | ▼                                     | -82.4%   | -28             |
|          | Terminate Parental Rights              | TP   | 4       | ▼                                     | -33.3%   | -2              |
|          | Abuse and Neglect                      | AN   | 3       | <b>A</b>                              | +50.0%   | +1              |
|          | Other                                  | ОТ   | 3       | ▼                                     | -84.2%   | -16             |
|          | Permanency Planning                    | PH   | 3       | ▼                                     | -62.5%   | -5              |
|          | Show Cause                             | SC   | 3       | <b>A</b>                              | _        | +3              |
|          | Relief of Custody                      | CR   | 2       | <b>A</b>                              | -        | +2              |
|          | Capias                                 | CA   | 1       | ▼                                     | -66.7%   | -2              |
|          | Child at Risk                          | RI   | Ö       | ▼                                     | -100.0%  | -1              |
|          | Family Abuse - Protective Order        | FP   | Ö       | ·<br>▼                                | -100.0%  | -2              |
|          | Mental Commitment                      | MC   | Ö       | ▼                                     | -100.0%  | -5              |
|          | Voluntary Continuing Services and Supp |      | 0       | · · · · · · · · · · · · · · · · · · · | -100.0%  | -3              |
|          | Total                                  |      | 613     | ▼                                     | -40.4%   | -416            |
|          | GRAND TOTAL                            |      | 1,459   | ▼                                     | -37.5%   | -874            |

| Category                              | Summary | Change   | % Change | <b>Absolute Change</b> |
|---------------------------------------|---------|----------|----------|------------------------|
| Adult Criminal                        | 371     | ▼        | -8.2%    | -33                    |
| Child Dependency                      | 27      | <b>A</b> | +8.0%    | +2                     |
| Child in Need of Services/Supervision | 1       | <b>A</b> | -        | +1                     |
| Custody and Visitation                | 376     | ▼        | +5.6%    | +20                    |
| Delinquency                           | 66      | <b>A</b> | -37.1%   | -39                    |
| Juvenile Miscellaneous                | 26      | ▼        | +23.8%   | +5                     |
| Other                                 | 221     | ▼        | -78.5%   | -808                   |

| January 2024 thru March 2024 Filings (Compared to January 2023 |           | District: 5 | Suffolk<br>FIPS: 800 |            |
|----------------------------------------------------------------|-----------|-------------|----------------------|------------|
| Protective Orders<br>Support                                   | 82<br>276 | <b>Y</b>    | -10.9%<br>-3.8%      | -10<br>-11 |
| Traffic                                                        | 13        | <b>-</b>    | -7.1%                | -1         |
| GRAND TOTAL                                                    | 1,459     | ▼           | -37.5%               | -874       |