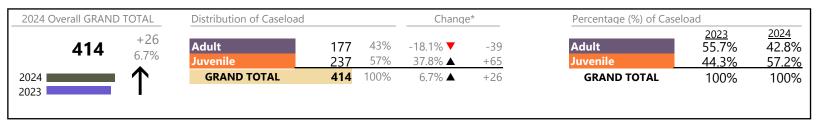

**Isle of Wight**District: 5 FIPS: 093

### Filings by Division & Code

| Division | Case Type Description                     | Code             | Summary | Change            | % Change | Absolute Change |
|----------|-------------------------------------------|------------------|---------|-------------------|----------|-----------------|
| A d   4  | Civil Support                             | VS               | 59      | •                 | +20.4%   | +10             |
| Adult    | Show Cause                                | SC               | 49      | <b>A</b>          | +28.9%   | +11             |
|          | Misdemeanor                               | CM               | 48      | <b>A</b>          | +17.1%   | +7              |
|          | Other                                     | ОТ               | 33      | <b>A</b>          | +22.2%   | +6              |
|          | Family Abuse - Protective Order           | FP               | 28      | <b>A</b>          | +86.7%   | +13             |
|          | Capias                                    | CA               | 15      | <b>A</b>          |          | -               |
|          | Motion - Protective Order                 | MP               | 9       | <b>A</b>          | +800.0%  | +8              |
|          | Felony                                    | CF               | 7       | ▼                 | -63.2%   | -12             |
|          | Non-Family Abuse Protective Order         | AP               | 2       | <b>A</b>          | _        | +2              |
|          | Remand Support                            | RS               | 2       | $\leftrightarrow$ |          | -               |
|          | Violation Family Abuse Protective Order   | PS               | 1       | <b>A</b>          | -        | +1              |
|          | Total                                     |                  | 253     | <b>A</b>          | 22.2%    | +46             |
| Juvenile | Custody Visitation                        | CV               | 112     | ▼                 | -3.4%    | -4              |
| Juvernie | Misdemeanor                               | DM               | 11      | ▼                 | -35.3%   | -6              |
|          | Traffic                                   | T                | 8       | ▼                 | -27.3%   | -3              |
|          | Felony                                    | DF               | 5       | ▼                 | -28.6%   | -2              |
|          | Truancy                                   | TR               | 5       | <b>A</b>          | +150.0%  | +3              |
|          | Paternity                                 | PT               | 4       | <b>A</b>          | _        | +4              |
|          | Terminate Parental Rights                 | TP               | 4       | <b>A</b>          | +300.0%  | +3              |
|          | Foster Care Review                        | FC               | 3       | <b>A</b>          | +200.0%  | +2              |
|          | Emergency Custody Order                   | EC               | 2       | <b>A</b>          | -        | +2              |
|          | Permanency Planning                       | PH               | 2       | ▼                 | -50.0%   | -2              |
|          | Remand Custody                            | RC               | 2       | ▼                 | -60.0%   | -3              |
|          | Remand Visitation                         | RV               | 2       | ▼                 | -60.0%   | -3              |
|          | Voluntary Continuing Services and Support | Agreen <b>VA</b> | 2       | <b>A</b>          | -        | +2              |
|          | Relief of Custody                         | CR               | 1       | $\leftrightarrow$ |          | -               |
|          | Status                                    | ST               | 1       | ▼                 | -83.3%   | -5              |
|          | Temporary Detention Order                 | TD               | 1       | ▼                 | -50.0%   | -1              |
|          | Child In Need of Services                 | CS               | 0       | ▼                 | -100.0%  | -1              |
|          | Total                                     |                  | 165     | ▼                 | -7.8%    | -14             |
|          | GRAND TOTAL                               |                  | 418     | <b>A</b>          | 8.3%     | +32             |

| Category                              | Summary | Change   | % Change | Absolute Change |
|---------------------------------------|---------|----------|----------|-----------------|
| Adult Criminal                        | 107     | <b>A</b> | +2.9%    | +3              |
| Child Dependency                      | 12      | <b>A</b> | +71.4%   | +5              |
| Child in Need of Services/Supervision | 5       | <b>A</b> | +66.7%   | +2              |
| Custody and Visitation                | 116     | <b>A</b> |          | 0               |
| Delinquency                           | 16      | ▼        | -33.3%   | -8              |
| Juvenile Miscellaneous                | 1       | ▼        | -83.3%   | -5              |
| Other                                 | 42      | <b>A</b> | +2.4%    | +1              |
| Protective Orders                     | 39      | <b>A</b> | +143.8%  | +23             |
| Support                               | 72      | <b>A</b> | +24.1%   | +14             |
| Traffic                               | 8       | ▼        | -27.3%   | -3              |
| GRAND TOTAL                           | 418     | <b>A</b> | 8.3%     | +32             |