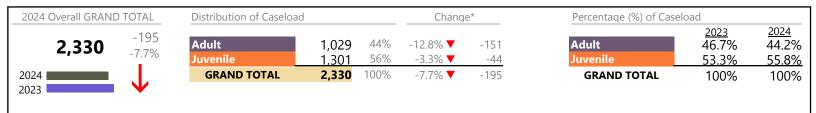

January 2024 thru March 2024 Filings (Compared to January 2023 thru March 2023)

Norfolk

District: 4 FIPS: 710

### Filings by Division & Code

| Division | Case Type Description                       | Code | Summary | Change            | % Change | Absolute Change |
|----------|---------------------------------------------|------|---------|-------------------|----------|-----------------|
| Adult    | Misdemeanor                                 | CM   | 556     | <b>A</b>          | +17.1%   | +81             |
| Addit    | Other                                       | OT   | 493     | <b>A</b>          | +21.4%   | +87             |
|          | Civil Support                               | VS   | 439     | ▼                 | -9.1%    | -44             |
|          | Show Cause                                  | SC   | 329     | ▼                 | -2.9%    | -10             |
|          | Family Abuse - Protective Order             | FP   | 159     | <b>A</b>          | +27.2%   | +34             |
|          | Capias                                      | CA   | 148     | ▼                 | -2.0%    | -3              |
|          | Felony                                      | CF   | 135     | <b>A</b>          | +8.9%    | +11             |
|          | Remand Support                              | RS   | 18      | ▼                 | -18.2%   | -4              |
|          | Non-Family Abuse Protective Order           | AP   | 15      | <b>A</b>          | +7.1%    | +1              |
|          | Motion - Protective Order                   | MP   | 12      | ▼                 | -20.0%   | -3              |
|          | Protective Order                            | PC   | 6       | <b>A</b>          | +100.0%  | +3              |
|          | Violation of Protective Order               | PV   | 2       | ▼                 | -81.8%   | -9              |
|          | Violation Family Abuse Protective Order     | PS   | 1       |                   | -        | +1              |
|          | Total                                       |      | 2,313   | <b>A</b>          | 6.7%     | +145            |
| Juvenile | Custody Visitation                          | CV   | 1,014   | <b>A</b>          | +4.1%    | +40             |
| Javenne  | Misdemeanor                                 | DM   | 155     | <b>A</b>          | +29.2%   | +35             |
|          | Abuse and Neglect                           | AN   | 109     | <b>A</b>          | +38.0%   | +30             |
|          | Felony                                      | DF   | 84      | ▼                 | -19.2%   | -20             |
|          | Non-Family Abuse Protective Order           | AP   | 64      | <b>A</b>          | +68.4%   | +26             |
|          | Permanency Planning                         | PH   | 56      | <b>A</b>          | +21.7%   | +10             |
|          | Foster Care Review                          | FC   | 48      | $\leftrightarrow$ |          | -               |
|          | Mental Commitment                           | MC   | 46      | <b>A</b>          | +27.8%   | +10             |
|          | Paternity                                   | PT   | 37      | ▼                 | -5.1%    | -2              |
|          | Status                                      | ST   | 31      | <b>A</b>          | -11.4%   | -4              |
|          | Other                                       | ОТ   | 26      | <b>A</b>          | +4.0%    | +1              |
|          | Remand Custody                              | RC   | 26      | ▼                 | -21.2%   | -7              |
|          | Remand Visitation                           | RV   | 26      | ▼                 | -25.7%   | -9              |
|          | Traffic                                     | Т    | 26      | <b>A</b>          | +4.0%    | +1              |
|          | Initial Foster Care                         | IF   | 25      | ▼                 | -35.9%   | -14             |
|          | Terminate Parental Rights                   | TP   | 22      | <b>A</b>          | +266.7%  | +16             |
|          | Show Cause                                  | SC   | 18      | <b>A</b>          |          | -               |
|          | Motion - Protective Order                   | MP   | 16      | ▼                 | -11.1%   | -2              |
|          | Emergency Custody Order                     | EC   | 13      | <b>A</b>          | +30.0%   | +3              |
|          | Child In Need of Services                   | CS   | 12      | <b>A</b>          | +100.0%  | +6              |
|          | Relief of Custody                           | CR   | 11      | <b>A</b>          | +10.0%   | +1              |
|          | Family Abuse - Protective Order             | FP   | 4       | <b>A</b>          | +300.0%  | +3              |
|          | Temporary Detention Order                   | TD   | 4       | ▼                 | -60.0%   | -6              |
|          | Voluntary Continuing Services and Support A | _    | 2       | $\Leftrightarrow$ |          | -               |
|          | Capias                                      | CA   | 11      | <b>A</b>          | -        | +1              |
|          | Truancy                                     | TR   | 1       |                   | -        | +1              |
|          | Total                                       |      | 1,877   | <u> </u>          | 6.8%     | +120            |
| <u>-</u> | GRAND TOTAL                                 |      | 4,190   | <b>A</b>          | 6.8%     | +265            |

| Category                              | Summary | Change   | % Change | Absolute Change |
|---------------------------------------|---------|----------|----------|-----------------|
| Adult Criminal                        | 1,077   | <b>A</b> | +14.1%   | +133            |
| Child Dependency                      | 273     | <b>A</b> | +18.7%   | +43             |
| Child in Need of Services/Supervision | 23      | <b>A</b> | +27.8%   | +5              |
| Custody and Visitation                | 1,051   | ▼        | +3.8%    | +38             |

| CPSS - JCWS CASELOAD STATISTICS OF THE JUVENILE          |                         |             | Norfolk   |
|----------------------------------------------------------|-------------------------|-------------|-----------|
| January 2024 thru March 2024 Filings (Compared to Januar | y 2023 thru March 2023) | District: 4 | FIPS: 710 |
|                                                          |                         |             |           |
| Delinquency                                              | 248 ▲                   | +7.8%       | +18       |
| Juvenile Miscellaneous                                   | 31                      | -11.4%      | -4        |
| Other                                                    | 652 ▲                   | +13.0%      | +75       |
| Protective Orders                                        | 270                     | +28.0%      | +59       |
| Support                                                  | 539 ▼                   | -16.0%      | -103      |
| Traffic                                                  | 26 ▲                    | +4.0%       | +1        |

**GRAND TOTAL** 

4,190

+265

6.8%

January 2024 thru March 2024 Filings (Compared to January 2023 thru March 2023)

Franklin City
District: 5 FIPS: 620