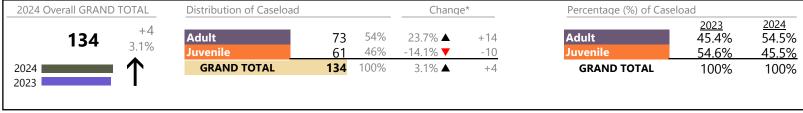

January 2024 thru March 2024 Filings (Compared to January 2023 thru March 2023)

Norfolk

District: 4 FIPS: 710

### Filings by Division & Code

| Division | Case Type Description                       | Code | Summary | Change            | % Change | Absolute Change |
|----------|---------------------------------------------|------|---------|-------------------|----------|-----------------|
| Adult    | Misdemeanor                                 | CM   | 556     | <b>A</b>          | +17.1%   | +81             |
| Addit    | Other                                       | OT   | 493     | <b>A</b>          | +21.4%   | +87             |
|          | Civil Support                               | VS   | 439     | ▼                 | -9.1%    | -44             |
|          | Show Cause                                  | SC   | 329     | ▼                 | -2.9%    | -10             |
|          | Family Abuse - Protective Order             | FP   | 159     | <b>A</b>          | +27.2%   | +34             |
|          | Capias                                      | CA   | 148     | ▼                 | -2.0%    | -3              |
|          | Felony                                      | CF   | 135     | <b>A</b>          | +8.9%    | +11             |
|          | Remand Support                              | RS   | 18      | ▼                 | -18.2%   | -4              |
|          | Non-Family Abuse Protective Order           | AP   | 15      | <b>A</b>          | +7.1%    | +1              |
|          | Motion - Protective Order                   | MP   | 12      | ▼                 | -20.0%   | -3              |
|          | Protective Order                            | PC   | 6       | <b>A</b>          | +100.0%  | +3              |
|          | Violation of Protective Order               | PV   | 2       | ▼                 | -81.8%   | -9              |
|          | Violation Family Abuse Protective Order     | PS   | 1       |                   | -        | +1              |
|          | Total                                       |      | 2,313   | <b>A</b>          | 6.7%     | +145            |
| Juvenile | Custody Visitation                          | CV   | 1,014   | <b>A</b>          | +4.1%    | +40             |
| Javenne  | Misdemeanor                                 | DM   | 155     | <b>A</b>          | +29.2%   | +35             |
|          | Abuse and Neglect                           | AN   | 109     | <b>A</b>          | +38.0%   | +30             |
|          | Felony                                      | DF   | 84      | ▼                 | -19.2%   | -20             |
|          | Non-Family Abuse Protective Order           | AP   | 64      | <b>A</b>          | +68.4%   | +26             |
|          | Permanency Planning                         | PH   | 56      | <b>A</b>          | +21.7%   | +10             |
|          | Foster Care Review                          | FC   | 48      | $\leftrightarrow$ |          | -               |
|          | Mental Commitment                           | MC   | 46      | <b>A</b>          | +27.8%   | +10             |
|          | Paternity                                   | PT   | 37      | ▼                 | -5.1%    | -2              |
|          | Status                                      | ST   | 31      | <b>A</b>          | -11.4%   | -4              |
|          | Other                                       | ОТ   | 26      | <b>A</b>          | +4.0%    | +1              |
|          | Remand Custody                              | RC   | 26      | ▼                 | -21.2%   | -7              |
|          | Remand Visitation                           | RV   | 26      | ▼                 | -25.7%   | -9              |
|          | Traffic                                     | Т    | 26      | <b>A</b>          | +4.0%    | +1              |
|          | Initial Foster Care                         | IF   | 25      | ▼                 | -35.9%   | -14             |
|          | Terminate Parental Rights                   | TP   | 22      | <b>A</b>          | +266.7%  | +16             |
|          | Show Cause                                  | SC   | 18      | <b>A</b>          |          | -               |
|          | Motion - Protective Order                   | MP   | 16      | ▼                 | -11.1%   | -2              |
|          | Emergency Custody Order                     | EC   | 13      | <b>A</b>          | +30.0%   | +3              |
|          | Child In Need of Services                   | CS   | 12      | <b>A</b>          | +100.0%  | +6              |
|          | Relief of Custody                           | CR   | 11      | <b>A</b>          | +10.0%   | +1              |
|          | Family Abuse - Protective Order             | FP   | 4       | <b>A</b>          | +300.0%  | +3              |
|          | Temporary Detention Order                   | TD   | 4       | ▼                 | -60.0%   | -6              |
|          | Voluntary Continuing Services and Support A | _    | 2       | $\Leftrightarrow$ |          | -               |
|          | Capias                                      | CA   | 11      | <b>A</b>          | -        | +1              |
|          | Truancy                                     | TR   | 1       |                   | -        | +1              |
|          | Total                                       |      | 1,877   | <u> </u>          | 6.8%     | +120            |
| <u>-</u> | GRAND TOTAL                                 |      | 4,190   | <b>A</b>          | 6.8%     | +265            |

| Category                              | Summary | Change   | % Change | Absolute Change |
|---------------------------------------|---------|----------|----------|-----------------|
| Adult Criminal                        | 1,077   | <b>A</b> | +14.1%   | +133            |
| Child Dependency                      | 273     | <b>A</b> | +18.7%   | +43             |
| Child in Need of Services/Supervision | 23      | <b>A</b> | +27.8%   | +5              |
| Custody and Visitation                | 1,051   | ▼        | +3.8%    | +38             |

| CPSS - JCWS CASELOAD STATISTICS OF THE JUVENILE          |                         |             | Norfolk   |
|----------------------------------------------------------|-------------------------|-------------|-----------|
| January 2024 thru March 2024 Filings (Compared to Januar | y 2023 thru March 2023) | District: 4 | FIPS: 710 |
|                                                          |                         |             |           |
| Delinquency                                              | 248 ▲                   | +7.8%       | +18       |
| Juvenile Miscellaneous                                   | 31                      | -11.4%      | -4        |
| Other                                                    | 652 ▲                   | +13.0%      | +75       |
| Protective Orders                                        | 270                     | +28.0%      | +59       |
| Support                                                  | 539 ▼                   | -16.0%      | -103      |
| Traffic                                                  | 26 ▲                    | +4.0%       | +1        |

**GRAND TOTAL** 

4,190

+265

6.8%

January 2024 thru March 2024 Filings (Compared to January 2023 thru March 2023)

Franklin City
District: 5 FIPS: 620