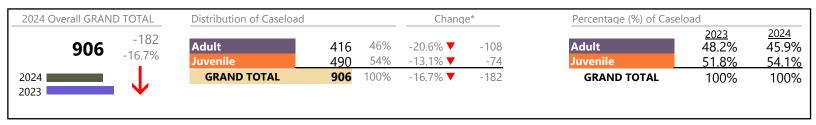

January 2024 thru March 2024 Filings (Compared to January 2023 thru March 2023)

Norfolk

District: 4 FIPS: 710

### Filings by Division & Code

| Division | Case Type Description                       | Code | Summary | Change            | % Change | Absolute Change |
|----------|---------------------------------------------|------|---------|-------------------|----------|-----------------|
| Adult    | Misdemeanor                                 | CM   | 556     | <b>A</b>          | +17.1%   | +81             |
| Addit    | Other                                       | OT   | 493     | <b>A</b>          | +21.4%   | +87             |
|          | Civil Support                               | VS   | 439     | ▼                 | -9.1%    | -44             |
|          | Show Cause                                  | SC   | 329     | ▼                 | -2.9%    | -10             |
|          | Family Abuse - Protective Order             | FP   | 159     | <b>A</b>          | +27.2%   | +34             |
|          | Capias                                      | CA   | 148     | ▼                 | -2.0%    | -3              |
|          | Felony                                      | CF   | 135     | <b>A</b>          | +8.9%    | +11             |
|          | Remand Support                              | RS   | 18      | ▼                 | -18.2%   | -4              |
|          | Non-Family Abuse Protective Order           | AP   | 15      | <b>A</b>          | +7.1%    | +1              |
|          | Motion - Protective Order                   | MP   | 12      | ▼                 | -20.0%   | -3              |
|          | Protective Order                            | PC   | 6       | <b>A</b>          | +100.0%  | +3              |
|          | Violation of Protective Order               | PV   | 2       | ▼                 | -81.8%   | -9              |
|          | Violation Family Abuse Protective Order     | PS   | 1       |                   | -        | +1              |
|          | Total                                       |      | 2,313   | <b>A</b>          | 6.7%     | +145            |
| Juvenile | Custody Visitation                          | CV   | 1,014   | <b>A</b>          | +4.1%    | +40             |
| Javenne  | Misdemeanor                                 | DM   | 155     | <b>A</b>          | +29.2%   | +35             |
|          | Abuse and Neglect                           | AN   | 109     | <b>A</b>          | +38.0%   | +30             |
|          | Felony                                      | DF   | 84      | ▼                 | -19.2%   | -20             |
|          | Non-Family Abuse Protective Order           | AP   | 64      | <b>A</b>          | +68.4%   | +26             |
|          | Permanency Planning                         | PH   | 56      | <b>A</b>          | +21.7%   | +10             |
|          | Foster Care Review                          | FC   | 48      | $\leftrightarrow$ |          | -               |
|          | Mental Commitment                           | MC   | 46      | <b>A</b>          | +27.8%   | +10             |
|          | Paternity                                   | PT   | 37      | ▼                 | -5.1%    | -2              |
|          | Status                                      | ST   | 31      | <b>A</b>          | -11.4%   | -4              |
|          | Other                                       | ОТ   | 26      | <b>A</b>          | +4.0%    | +1              |
|          | Remand Custody                              | RC   | 26      | ▼                 | -21.2%   | -7              |
|          | Remand Visitation                           | RV   | 26      | ▼                 | -25.7%   | -9              |
|          | Traffic                                     | Т    | 26      | <b>A</b>          | +4.0%    | +1              |
|          | Initial Foster Care                         | IF   | 25      | ▼                 | -35.9%   | -14             |
|          | Terminate Parental Rights                   | TP   | 22      | <b>A</b>          | +266.7%  | +16             |
|          | Show Cause                                  | SC   | 18      | <b>A</b>          |          | -               |
|          | Motion - Protective Order                   | MP   | 16      | ▼                 | -11.1%   | -2              |
|          | Emergency Custody Order                     | EC   | 13      | <b>A</b>          | +30.0%   | +3              |
|          | Child In Need of Services                   | CS   | 12      | <b>A</b>          | +100.0%  | +6              |
|          | Relief of Custody                           | CR   | 11      | <b>A</b>          | +10.0%   | +1              |
|          | Family Abuse - Protective Order             | FP   | 4       | <b>A</b>          | +300.0%  | +3              |
|          | Temporary Detention Order                   | TD   | 4       | ▼                 | -60.0%   | -6              |
|          | Voluntary Continuing Services and Support A | _    | 2       | $\Leftrightarrow$ |          | -               |
|          | Capias                                      | CA   | 11      | <b>A</b>          | -        | +1              |
|          | Truancy                                     | TR   | 1       |                   | -        | +1              |
|          | Total                                       |      | 1,877   | <u> </u>          | 6.8%     | +120            |
| <u>-</u> | GRAND TOTAL                                 |      | 4,190   | <b>A</b>          | 6.8%     | +265            |

| Category                              | Summary | Change   | % Change | Absolute Change |
|---------------------------------------|---------|----------|----------|-----------------|
| Adult Criminal                        | 1,077   | <b>A</b> | +14.1%   | +133            |
| Child Dependency                      | 273     | <b>A</b> | +18.7%   | +43             |
| Child in Need of Services/Supervision | 23      | <b>A</b> | +27.8%   | +5              |
| Custody and Visitation                | 1,051   | ▼        | +3.8%    | +38             |

| CPSS - JCWS CASELOAD STATISTICS OF THE JUVENILE          |                         |             | Norfolk   |
|----------------------------------------------------------|-------------------------|-------------|-----------|
| January 2024 thru March 2024 Filings (Compared to Januar | y 2023 thru March 2023) | District: 4 | FIPS: 710 |
|                                                          |                         |             |           |
| Delinquency                                              | 248 ▲                   | +7.8%       | +18       |
| Juvenile Miscellaneous                                   | 31                      | -11.4%      | -4        |
| Other                                                    | 652 ▲                   | +13.0%      | +75       |
| Protective Orders                                        | 270                     | +28.0%      | +59       |
| Support                                                  | 539 ▼                   | -16.0%      | -103      |
| Traffic                                                  | 26 ▲                    | +4.0%       | +1        |