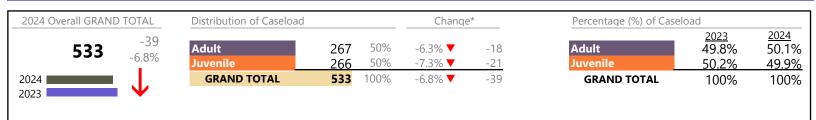

**GRAND TOTAL** 

4,190

+265

6.8%

January 2024 thru March 2024 Filings (Compared to January 2023 thru March 2023)

Franklin City
District: 5 FIPS: 620

January 2024 thru March 2024 Filings (Compared to January 2023 thru March 2023)

Norfolk

District: 4 FIPS: 710

### Filings by Division & Code

| Division | Case Type Description                       | Code | Summary | Change            | % Change | Absolute Change |
|----------|---------------------------------------------|------|---------|-------------------|----------|-----------------|
| Adult    | Misdemeanor                                 | CM   | 556     | <b>A</b>          | +17.1%   | +81             |
| Addit    | Other                                       | OT   | 493     | <b>A</b>          | +21.4%   | +87             |
|          | Civil Support                               | VS   | 439     | ▼                 | -9.1%    | -44             |
|          | Show Cause                                  | SC   | 329     | ▼                 | -2.9%    | -10             |
|          | Family Abuse - Protective Order             | FP   | 159     | <b>A</b>          | +27.2%   | +34             |
|          | Capias                                      | CA   | 148     | ▼                 | -2.0%    | -3              |
|          | Felony                                      | CF   | 135     | <b>A</b>          | +8.9%    | +11             |
|          | Remand Support                              | RS   | 18      | ▼                 | -18.2%   | -4              |
|          | Non-Family Abuse Protective Order           | AP   | 15      | <b>A</b>          | +7.1%    | +1              |
|          | Motion - Protective Order                   | MP   | 12      | ▼                 | -20.0%   | -3              |
|          | Protective Order                            | PC   | 6       | <b>A</b>          | +100.0%  | +3              |
|          | Violation of Protective Order               | PV   | 2       | ▼                 | -81.8%   | -9              |
|          | Violation Family Abuse Protective Order     | PS   | 1       |                   | -        | +1              |
|          | Total                                       |      | 2,313   | <b>A</b>          | 6.7%     | +145            |
| Juvenile | Custody Visitation                          | CV   | 1,014   | <b>A</b>          | +4.1%    | +40             |
| Javenne  | Misdemeanor                                 | DM   | 155     | <b>A</b>          | +29.2%   | +35             |
|          | Abuse and Neglect                           | AN   | 109     | <b>A</b>          | +38.0%   | +30             |
|          | Felony                                      | DF   | 84      | ▼                 | -19.2%   | -20             |
|          | Non-Family Abuse Protective Order           | AP   | 64      | <b>A</b>          | +68.4%   | +26             |
|          | Permanency Planning                         | PH   | 56      | <b>A</b>          | +21.7%   | +10             |
|          | Foster Care Review                          | FC   | 48      | $\leftrightarrow$ |          | -               |
|          | Mental Commitment                           | MC   | 46      | <b>A</b>          | +27.8%   | +10             |
|          | Paternity                                   | PT   | 37      | ▼                 | -5.1%    | -2              |
|          | Status                                      | ST   | 31      | <b>A</b>          | -11.4%   | -4              |
|          | Other                                       | ОТ   | 26      | <b>A</b>          | +4.0%    | +1              |
|          | Remand Custody                              | RC   | 26      | ▼                 | -21.2%   | -7              |
|          | Remand Visitation                           | RV   | 26      | ▼                 | -25.7%   | -9              |
|          | Traffic                                     | Т    | 26      | <b>A</b>          | +4.0%    | +1              |
|          | Initial Foster Care                         | IF   | 25      | ▼                 | -35.9%   | -14             |
|          | Terminate Parental Rights                   | TP   | 22      | <b>A</b>          | +266.7%  | +16             |
|          | Show Cause                                  | SC   | 18      | <b>A</b>          |          | -               |
|          | Motion - Protective Order                   | MP   | 16      | ▼                 | -11.1%   | -2              |
|          | Emergency Custody Order                     | EC   | 13      | <b>A</b>          | +30.0%   | +3              |
|          | Child In Need of Services                   | CS   | 12      | <b>A</b>          | +100.0%  | +6              |
|          | Relief of Custody                           | CR   | 11      | <b>A</b>          | +10.0%   | +1              |
|          | Family Abuse - Protective Order             | FP   | 4       | <b>A</b>          | +300.0%  | +3              |
|          | Temporary Detention Order                   | TD   | 4       | ▼                 | -60.0%   | -6              |
|          | Voluntary Continuing Services and Support A | _    | 2       | $\Leftrightarrow$ |          | -               |
|          | Capias                                      | CA   | 11      | <b>A</b>          | -        | +1              |
|          | Truancy                                     | TR   | 1       |                   | -        | +1              |
|          | Total                                       |      | 1,877   | <u> </u>          | 6.8%     | +120            |
| <u>-</u> | GRAND TOTAL                                 |      | 4,190   | <b>A</b>          | 6.8%     | +265            |

| Category                              | Summary | Change   | % Change | Absolute Change |
|---------------------------------------|---------|----------|----------|-----------------|
| Adult Criminal                        | 1,077   | <b>A</b> | +14.1%   | +133            |
| Child Dependency                      | 273     | <b>A</b> | +18.7%   | +43             |
| Child in Need of Services/Supervision | 23      | <b>A</b> | +27.8%   | +5              |
| Custody and Visitation                | 1,051   | ▼        | +3.8%    | +38             |

| CPSS - JCWS CASELOAD STATISTICS OF THE JUVENILE          |                         |             | Norfolk   |
|----------------------------------------------------------|-------------------------|-------------|-----------|
| January 2024 thru March 2024 Filings (Compared to Januar | y 2023 thru March 2023) | District: 4 | FIPS: 710 |
|                                                          |                         |             |           |
| Delinquency                                              | 248 ▲                   | +7.8%       | +18       |
| Juvenile Miscellaneous                                   | 31                      | -11.4%      | -4        |
| Other                                                    | 652 ▲                   | +13.0%      | +75       |
| Protective Orders                                        | 270                     | +28.0%      | +59       |
| Support                                                  | 539 ▼                   | -16.0%      | -103      |
| Traffic                                                  | 26 ▲                    | +4.0%       | +1        |