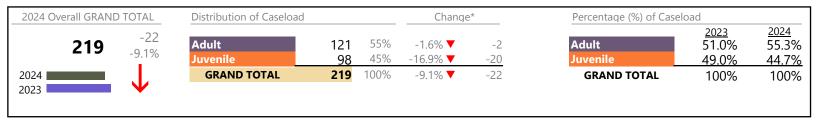

### Filings by Division & Code

| Division | Case Type Description                   | Code | Summary | Change            | % Change | Absolute Change |
|----------|-----------------------------------------|------|---------|-------------------|----------|-----------------|
| Adult    | Other                                   | ОТ   | 24      | <b>A</b>          | +60.0%   | +9              |
| Adult    | Civil Support                           | VS   | 22      | ▼                 | -8.3%    | -2              |
|          | Misdemeanor                             | CM   | 22      | $\leftrightarrow$ |          | -               |
|          | Show Cause                              | SC   | 18      | <b>A</b>          | -37.9%   | -11             |
|          | Family Abuse - Protective Order         | FP   | 11      | <b>A</b>          | +266.7%  | +8              |
|          | Felony                                  | CF   | 11      | ▼                 | -15.4%   | -2              |
|          | Remand Support                          | RS   | 5       | ▼                 | -16.7%   | -1              |
|          | Capias                                  | CA   | 4       | <b>A</b>          | -33.3%   | -2              |
|          | Violation of Protective Order           | PV   | 2       | ▼                 | -33.3%   | -1              |
|          | Motion - Protective Order               | MP   | 1       | <b>A</b>          | -        | +1              |
|          | Non-Family Abuse Protective Order       | AP   | 1       | <b>A</b>          | -        | +1              |
| Vi       | Violation Family Abuse Protective Order | PS   | 0       |                   | -100.0%  | -2              |
|          | Total                                   |      | 121     | ▼                 | -1.6%    | -2              |
| Juvenile | Custody Visitation                      | CV   | 56      | <b>V</b>          | -20.0%   | -14             |
| Juvernie | Misdemeanor                             | DM   | 13      | <b>A</b>          | +85.7%   | +6              |
|          | Remand Custody                          | RC   | 7       | <b>A</b>          | +16.7%   | +1              |
|          | Remand Visitation                       | RV   | 7       | <b>A</b>          | +16.7%   | +1              |
|          | Traffic                                 | T    | 4       | ▼                 | -69.2%   | -9              |
|          | Temporary Detention Order               | TD   | 3       | $\Leftrightarrow$ |          | -               |
|          | Non-Family Abuse Protective Order       | AP   | 2       | <b>A</b>          | +100.0%  | +1              |
|          | Emergency Custody Order                 | EC   | 1       | $\Leftrightarrow$ |          | -               |
|          | Felony                                  | DF   | 1       | ▼                 | -66.7%   | -2              |
|          | Other                                   | ОТ   | 1       | $\leftrightarrow$ |          | -               |
|          | Paternity                               | PT   | 1       | ▼                 | -50.0%   | -1              |
|          | Permanency Planning                     | PH   | 1       | <b>A</b>          | -        | +1              |
|          | Status                                  | ST   | 1       | <b>A</b>          | -        | +1              |
|          | Abuse and Neglect                       | AN   | 0       |                   | -100.0%  | -5              |
|          | Total                                   |      | 98      | ▼                 | -16.9%   | -20             |
|          | GRAND TOTAL                             |      | 219     | ▼                 | -9.1%    | -22             |

| Category               | Summary | Change   | % Change | Absolute Change |
|------------------------|---------|----------|----------|-----------------|
| Adult Criminal         | 52      | ▼        | -30.7%   | -23             |
| Child Dependency       | 1       | <b>A</b> | -80.0%   | -4              |
| Custody and Visitation | 57      | ▼        | -20.8%   | -15             |
| Delinquency            | 14      | <b>A</b> | +40.0%   | +4              |
| Juvenile Miscellaneous | 1       | <b>A</b> | -        | +1              |
| Other                  | 48      | <b>A</b> | +26.3%   | +10             |
| Protective Orders      | 15      | <b>A</b> | +275.0%  | +11             |
| Support                | 27      | <b>A</b> | +12.5%   | +3              |
| Traffic                | 4       | ▼        | -69.2%   | -9              |
| GRAND TOTAL            | 219     | ▼        | -9.1%    | -22             |