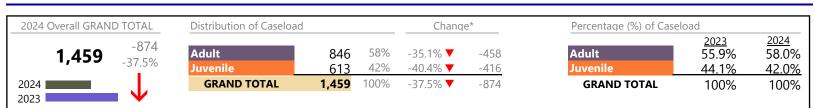

# Filings by Division & Code

| Division | Case Type Description                  | Code | Summary | Change                                | % Change | Absolute Change |
|----------|----------------------------------------|------|---------|---------------------------------------|----------|-----------------|
|          | Show Cause                             | SC   | 222     | Change                                | +12.7%   | +25             |
| Adult    | Civil Support                          | VS   | 213     | _                                     | -1.8%    | -4              |
|          | Misdemeanor                            | CM   | 139     | <b>▼</b>                              | -19.7%   | -34             |
|          | Other                                  | OT   | 109     | , in the second second                | -70.5%   | -260            |
|          | Family Abuse - Protective Order        | FP   | 59      | , v                                   | -13.2%   | -9              |
|          | Felony                                 | CF   | 50      | Ť                                     | -15.3%   | -9              |
|          | Remand Support                         | RS   | 23      | , in the second second                | -86.4%   | -146            |
|          | Capias                                 | CA   | 22      | · ·                                   | -51.1%   | -23             |
|          | Motion - Protective Order              | MP   | 8       | •                                     | +33.3%   | +2              |
|          | Restricted License for Non-Support     | SL   | 1       | <u> </u>                              | - 33.370 | +1              |
|          | Non-Family Abuse Protective Order      | AP   | 0       |                                       | -100.0%  | -1              |
|          | Total                                  | Ai   | 846     | <u> </u>                              | -35.1%   | -458            |
| luvonilo | Custody Visitation                     | CV   | 368     | <b>A</b>                              | +7.0%    | +24             |
| Juvenile | Misdemeanor                            | DM   | 53      | ▼                                     | -14.5%   | -9              |
|          | Remand Custody                         | RC   | 35      | ▼                                     | -82.9%   | -170            |
|          | Remand Visitation                      | RV   | 35      | ▼                                     | -82.5%   | -165            |
|          | Status                                 | ST   | 26      | ▼                                     | +23.8%   | +5              |
|          | Non-Family Abuse Protective Order      | AP   | 15      | $\Leftrightarrow$                     |          | _               |
|          | Traffic                                | Т    | 13      | ▼                                     | -7.1%    | -1              |
|          | Emergency Custody Order                | EC   | 10      | ▼                                     | -64.3%   | -18             |
|          | Felony                                 | DF   | 10      | ▼                                     | -75.0%   | -30             |
|          | Foster Care Review                     | FC   | 8       | <b>A</b>                              | +60.0%   | +3              |
|          | Paternity                              | PT   | 8       | ▼                                     | -33.3%   | -4              |
|          | Initial Foster Care                    | IF   | 7       | <b>A</b>                              | _        | +7              |
|          | Temporary Detention Order              | TD   | 6       | ▼                                     | -82.4%   | -28             |
|          | Terminate Parental Rights              | TP   | 4       | ▼                                     | -33.3%   | -2              |
|          | Abuse and Neglect                      | AN   | 3       | <b>A</b>                              | +50.0%   | +1              |
|          | Other                                  | ОТ   | 3       | ▼                                     | -84.2%   | -16             |
|          | Permanency Planning                    | PH   | 3       | ▼                                     | -62.5%   | -5              |
|          | Show Cause                             | SC   | 3       | <b>A</b>                              | _        | +3              |
|          | Relief of Custody                      | CR   | 2       | <b>A</b>                              | -        | +2              |
|          | Capias                                 | CA   | 1       | ▼                                     | -66.7%   | -2              |
|          | Child at Risk                          | RI   | Ö       | ▼                                     | -100.0%  | -1              |
|          | Family Abuse - Protective Order        | FP   | Ö       | ·<br>▼                                | -100.0%  | -2              |
|          | Mental Commitment                      | MC   | Ö       | ▼                                     | -100.0%  | -5              |
|          | Voluntary Continuing Services and Supp |      | 0       | · · · · · · · · · · · · · · · · · · · | -100.0%  | -3              |
|          | Total                                  |      | 613     | ▼                                     | -40.4%   | -416            |
|          | GRAND TOTAL                            |      | 1,459   | ▼                                     | -37.5%   | -874            |

| January 2024 thru March 2024 Filings (Compared to January 2023 |           | District: 5 | Suffolk<br>FIPS: 800 |            |
|----------------------------------------------------------------|-----------|-------------|----------------------|------------|
| Protective Orders<br>Support                                   | 82<br>276 | <b>Y</b>    | -10.9%<br>-3.8%      | -10<br>-11 |
| Traffic                                                        | 13        | <b>-</b>    | -7.1%                | -1         |
| GRAND TOTAL                                                    | 1,459     | ▼           | -37.5%               | -874       |