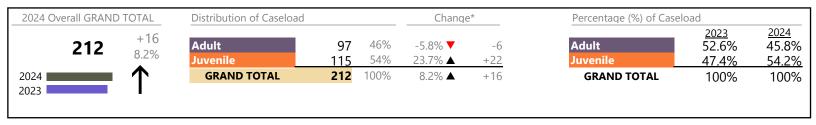

January 2024 thru March 2024 Filings (Compared to January 2023 thru March 2023)

Norfolk

District: 4 FIPS: 710

### Filings by Division & Code

| Division | Case Type Description                       | Code | Summary | Change            | % Change | Absolute Change |
|----------|---------------------------------------------|------|---------|-------------------|----------|-----------------|
| Adult    | Misdemeanor                                 | CM   | 556     | <b>A</b>          | +17.1%   | +81             |
| Addit    | Other                                       | OT   | 493     | <b>A</b>          | +21.4%   | +87             |
|          | Civil Support                               | VS   | 439     | ▼                 | -9.1%    | -44             |
|          | Show Cause                                  | SC   | 329     | ▼                 | -2.9%    | -10             |
|          | Family Abuse - Protective Order             | FP   | 159     | <b>A</b>          | +27.2%   | +34             |
|          | Capias                                      | CA   | 148     | ▼                 | -2.0%    | -3              |
|          | Felony                                      | CF   | 135     | <b>A</b>          | +8.9%    | +11             |
|          | Remand Support                              | RS   | 18      | ▼                 | -18.2%   | -4              |
|          | Non-Family Abuse Protective Order           | AP   | 15      | <b>A</b>          | +7.1%    | +1              |
|          | Motion - Protective Order                   | MP   | 12      | ▼                 | -20.0%   | -3              |
|          | Protective Order                            | PC   | 6       | <b>A</b>          | +100.0%  | +3              |
|          | Violation of Protective Order               | PV   | 2       | ▼                 | -81.8%   | -9              |
|          | Violation Family Abuse Protective Order     | PS   | 1       |                   | -        | +1              |
|          | Total                                       |      | 2,313   | <b>A</b>          | 6.7%     | +145            |
| Juvenile | Custody Visitation                          | CV   | 1,014   | <b>A</b>          | +4.1%    | +40             |
| Javenne  | Misdemeanor                                 | DM   | 155     | <b>A</b>          | +29.2%   | +35             |
|          | Abuse and Neglect                           | AN   | 109     | <b>A</b>          | +38.0%   | +30             |
|          | Felony                                      | DF   | 84      | ▼                 | -19.2%   | -20             |
|          | Non-Family Abuse Protective Order           | AP   | 64      | <b>A</b>          | +68.4%   | +26             |
|          | Permanency Planning                         | PH   | 56      | <b>A</b>          | +21.7%   | +10             |
|          | Foster Care Review                          | FC   | 48      | $\leftrightarrow$ |          | -               |
|          | Mental Commitment                           | MC   | 46      | <b>A</b>          | +27.8%   | +10             |
|          | Paternity                                   | PT   | 37      | ▼                 | -5.1%    | -2              |
|          | Status                                      | ST   | 31      | <b>A</b>          | -11.4%   | -4              |
|          | Other                                       | ОТ   | 26      | <b>A</b>          | +4.0%    | +1              |
|          | Remand Custody                              | RC   | 26      | ▼                 | -21.2%   | -7              |
|          | Remand Visitation                           | RV   | 26      | ▼                 | -25.7%   | -9              |
|          | Traffic                                     | Т    | 26      | <b>A</b>          | +4.0%    | +1              |
|          | Initial Foster Care                         | IF   | 25      | ▼                 | -35.9%   | -14             |
|          | Terminate Parental Rights                   | TP   | 22      | <b>A</b>          | +266.7%  | +16             |
|          | Show Cause                                  | SC   | 18      | <b>A</b>          |          | -               |
|          | Motion - Protective Order                   | MP   | 16      | ▼                 | -11.1%   | -2              |
|          | Emergency Custody Order                     | EC   | 13      | <b>A</b>          | +30.0%   | +3              |
|          | Child In Need of Services                   | CS   | 12      | <b>A</b>          | +100.0%  | +6              |
|          | Relief of Custody                           | CR   | 11      | <b>A</b>          | +10.0%   | +1              |
|          | Family Abuse - Protective Order             | FP   | 4       | <b>A</b>          | +300.0%  | +3              |
|          | Temporary Detention Order                   | TD   | 4       | ▼                 | -60.0%   | -6              |
|          | Voluntary Continuing Services and Support A | _    | 2       | $\Leftrightarrow$ |          | -               |
|          | Capias                                      | CA   | 11      | <b>A</b>          | -        | +1              |
|          | Truancy                                     | TR   | 1       |                   | -        | +1              |
|          | Total                                       |      | 1,877   | <u> </u>          | 6.8%     | +120            |
| <u>-</u> | GRAND TOTAL                                 |      | 4,190   | <b>A</b>          | 6.8%     | +265            |

| Category                              | Summary | Change   | % Change | Absolute Change |
|---------------------------------------|---------|----------|----------|-----------------|
| Adult Criminal                        | 1,077   | <b>A</b> | +14.1%   | +133            |
| Child Dependency                      | 273     | <b>A</b> | +18.7%   | +43             |
| Child in Need of Services/Supervision | 23      | <b>A</b> | +27.8%   | +5              |
| Custody and Visitation                | 1,051   | ▼        | +3.8%    | +38             |

| CPSS - JCWS CASELOAD STATISTICS OF THE JUVENILE          |                         |             | Norfolk   |
|----------------------------------------------------------|-------------------------|-------------|-----------|
| January 2024 thru March 2024 Filings (Compared to Januar | y 2023 thru March 2023) | District: 4 | FIPS: 710 |
|                                                          |                         |             |           |
| Delinquency                                              | 248 ▲                   | +7.8%       | +18       |
| Juvenile Miscellaneous                                   | 31                      | -11.4%      | -4        |
| Other                                                    | 652 ▲                   | +13.0%      | +75       |
| Protective Orders                                        | 270                     | +28.0%      | +59       |
| Support                                                  | 539 ▼                   | -16.0%      | -103      |
| Traffic                                                  | 26 ▲                    | +4.0%       | +1        |

**GRAND TOTAL** 

4,190

+265

6.8%

January 2024 thru March 2024 Filings (Compared to January 2023 thru March 2023)

Franklin City
District: 5 FIPS: 620