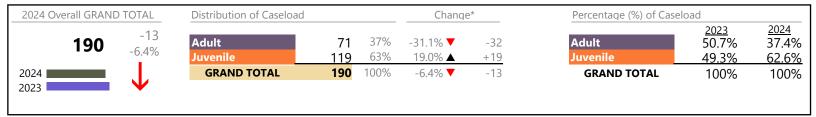

January 2024 thru March 2024 Filings (Compared to January 2023 thru March 2023)

**Emporia** District: 6 FIPS: 595

### Filings by Division & Code

| Division | Case Type Description                    | Code        | Summary | Change            | % Change | Absolute Change |
|----------|------------------------------------------|-------------|---------|-------------------|----------|-----------------|
| Adult    | Misdemeanor                              | CM          | 21      | <b>A</b>          | +61.5%   | +8              |
| Aduit    | Show Cause                               | SC          | 15      | <b>A</b>          | +7.1%    | +1              |
|          | Other                                    | ОТ          | 14      | <b>A</b>          | +16.7%   | +2              |
|          | Family Abuse - Protective Order          | FP          | 8       | <b>A</b>          | +100.0%  | +4              |
|          | Capias                                   | CA          | 6       | ▼                 | -25.0%   | -2              |
|          | Civil Support                            | VS          | 6       | ▼                 | -64.7%   | -11             |
|          | Felony                                   | CF          | 5       | $\leftrightarrow$ |          | _               |
|          | Non-Family Abuse Protective Order        | AP          | 2       | <b>A</b>          | -        | +2              |
|          | Motion - Protective Order                | MP          | 1       | <b>A</b>          | -        | +1              |
|          | Total                                    |             | 78      | <b>A</b>          | 6.8%     | +5              |
| Juvenile | Custody Visitation                       | CV          | 38      | ▼                 | -33.3%   | -19             |
| Juvenne  | Misdemeanor                              | DM          | 15      | <b>A</b>          | +25.0%   | +3              |
|          | Permanency Planning                      | PH          | 6       | <b>A</b>          | +500.0%  | +5              |
|          | Felony                                   | DF          | 5       | <b>A</b>          | +25.0%   | +1              |
|          | Terminate Parental Rights                | TP          | 3       | <b>A</b>          | -        | +3              |
|          | Abuse and Neglect                        | AN          | 2       | ▼                 | -33.3%   | -1              |
|          | Civil Violation                          | CI          | 2       | <b>A</b>          | -        | +2              |
|          | Status                                   | ST          | 2       | <b>A</b>          | -        | +2              |
|          | Traffic                                  | T           | 2       | ▼                 | -50.0%   | -2              |
|          | Capias                                   | CA          | 1       | $\leftrightarrow$ |          | -               |
|          | Child In Need of Services                | CS          | 1       | <b>A</b>          | _        | +1              |
|          | Paternity                                | PT          | 1       | <b>A</b>          | -        | +1              |
|          | Remand Custody                           | RC          | 1       | <b>A</b>          | -        | +1              |
|          | Voluntary Continuing Services and Suppor | t Agreen VA | 1       | <b>A</b>          | -        | +1              |
|          | Initial Foster Care                      | IF          | 0       | ▼                 | -100.0%  | -9              |
|          | Temporary Detention Order                | TD          | 0       | ▼                 | -100.0%  | -1              |
|          | Truancy                                  | TR          | 0       | ▼                 | -100.0%  | -2              |
|          | Total                                    |             | 80      | ▼                 | -14.9%   | -14             |
|          | GRAND TOTAL                              |             | 158     | ▼                 | -5.4%    | -9              |

| Category                              | Summary | Change   | % Change | <b>Absolute Change</b> |
|---------------------------------------|---------|----------|----------|------------------------|
| Adult Criminal                        | 44      | <b>A</b> | +57.1%   | +16                    |
| Child Dependency                      | 12      | <b>A</b> | -7.7%    | -1                     |
| Child in Need of Services/Supervision | 1       | <b>A</b> | -50.0%   | -1                     |
| Custody and Visitation                | 39      | <b>A</b> | -31.6%   | -18                    |
| Delinquency                           | 21      | <b>A</b> | +23.5%   | +4                     |
| Juvenile Miscellaneous                | 2       | <b>A</b> | -        | +2                     |
| New to Workload Study                 | 2       | <b>A</b> | -        | +2                     |
| Other                                 | 15      | <b>A</b> | +15.4%   | +2                     |
| Protective Orders                     | 11      | <b>A</b> | +175.0%  | +7                     |
| Support                               | 9       | ▼        | -69.0%   | -20                    |
| Traffic                               | 2       | ▼        | -50.0%   | -2                     |
| GRAND TOTAL                           | 158     | ▼        | -5.4%    | -9                     |