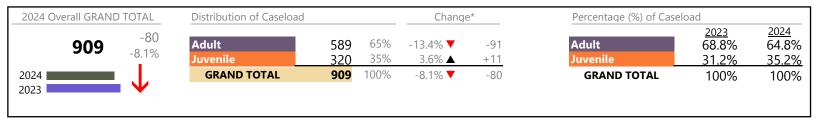

Portsmouth

January 2024 thru March 2024 Filings (Compared to January 2023 thru March 2023)

District: 3 FIPS: 740

### Filings by Division & Code

| Division | Case Type Description              | Code | Summary  | Change            | % Change  | Absolute Change |
|----------|------------------------------------|------|----------|-------------------|-----------|-----------------|
| Adult    | Show Cause                         | SC   | 339      | <b>A</b>          | +38.4%    | +94             |
| Addit    | Misdemeanor                        | CM   | 326      | ▼                 | -10.7%    | -39             |
|          | Civil Support                      | VS   | 275      | <b>A</b>          | +5.8%     | +1!             |
|          | Other                              | OT   | 217      | ▼                 | -13.2%    | -33             |
|          | Capias                             | CA   | 91       | ▼                 | -5.2%     | -               |
|          | Family Abuse - Protective Order    | FP   | 70       | ▼                 | -5.4%     | -4              |
|          | Felony                             | CF   | 57       | ▼                 | -38.7%    | -3              |
|          | Non-Family Abuse Protective Order  | AP   | 28       | ▼                 | -3.4%     | -               |
|          | Remand Support                     | RS   | 26       | <b>A</b>          | +85.7%    | +1              |
|          | Motion - Protective Order          | MP   | 8        | ▼                 | -50.0%    | -               |
|          | Bond Forfeiture                    | BF   | 1        | <b>A</b>          | -         | +               |
|          | Restricted License for Non-Support | SL   | 1        | $\leftrightarrow$ |           |                 |
|          | Violation of Protective Order      | PV   | 1        | $\Leftrightarrow$ |           |                 |
|          | Protective Order                   | PC   | 0        | ▼                 | -100.0%   | -7              |
|          | Total                              |      | 1,440    | ▼                 | -0.4%     |                 |
| Juvenile | Custody Visitation                 | CV   | 628      | ▼                 | -1.4%     |                 |
| Juvernie | Misdemeanor                        | DM   | 64       | $\Leftrightarrow$ |           |                 |
|          | Paternity                          | PT   | 35       | <b>A</b>          | +75.0%    | +1              |
|          | Remand Custody                     | RC   | 33       | <b>A</b>          | +120.0%   | +1              |
|          | Remand Visitation                  | RV   | 33       | <b>A</b>          | +120.0%   | +1              |
|          | Felony                             | DF   | 21       | ▼                 | -50.0%    | -2              |
|          | Status                             | ST   | 16       | <b>A</b>          | +300.0%   | +1              |
|          | Non-Family Abuse Protective Order  | AP   | 12       | ▼                 | -45.5%    | -1              |
|          | Traffic                            | Т    | 12       | <b>A</b>          | +9.1%     | +               |
|          | Terminate Parental Rights          | TP   | 10       | <b>A</b>          | _         | +1              |
|          | Permanency Planning                | PH   | 7        | <b>A</b>          | +75.0%    | +               |
|          | Family Abuse - Protective Order    | FP   | 6        | <b>A</b>          | -         | +               |
|          | Emergency Custody Order            | EC   | 5        | _                 | +150.0%   | +               |
|          | Foster Care Review                 | FC   | 5        | _                 | +25.0%    | +               |
|          | Abuse and Neglect                  | AN   | 4        | <u> </u>          | -         | +-              |
|          | Child In Need of Services          | CS   | 3        | _                 | +200.0%   | +,              |
|          | Show Cause                         | SC   | 3        |                   | . 200.070 |                 |
|          | Initial Foster Care                | IF   | 2        | Å                 | +100.0%   | +               |
|          | Mental Commitment                  | MC   | 2        | $\leftrightarrow$ | 1 100.070 | '               |
|          | Temporary Detention Order          | TD   | 2        | <b>A</b>          | +100.0%   | +               |
|          | Civil Violation                    | CI   | <u> </u> | <b>A</b>          | 1 100.070 | +               |
|          | Other                              | OT   | 0        | •                 | -100.0%   | -:              |
|          | Total                              | OI.  | 904      | <b>A</b>          | 6.2%      | +5:             |
|          | GRAND TOTAL                        |      | 2,344    |                   | 2.0%      | +47             |

| Category                              | Summary | Change            | % Change | Absolute Change |
|---------------------------------------|---------|-------------------|----------|-----------------|
| Adult Criminal                        | 728     | <b>A</b>          | +0.3%    | +2              |
| Child Dependency                      | 28      | <b>A</b>          | +211.1%  | +19             |
| Child in Need of Services/Supervision | 3       | <b>A</b>          | +50.0%   | +1              |
| Custody and Visitation                | 663     | <b>A</b>          | +0.9%    | +6              |
| Delinquency                           | 88      | $\leftrightarrow$ | -18.5%   | -20             |
| Juvenile Miscellaneous                | 16      | <b>A</b>          | +300.0%  | +12             |
|                                       |         |                   |          |                 |

January 2024 thru March 2024 Filings (Compared to January 2023 thru March 2023)

**Portsmouth**District: 3 FIPS: 740

| New to Workload Study | 1     | <b>A</b> | -      | +1  |
|-----------------------|-------|----------|--------|-----|
| Other                 | 318   | <b>A</b> | +5.3%  | +16 |
| Protective Orders     | 124   | <b>A</b> | -12.1% | -17 |
| Support               | 363   | <b>A</b> | +7.7%  | +26 |
| Traffic               | 12    | <b>A</b> | +9.1%  | +1  |
| GRAND TOTAL           | 2,344 | <b>A</b> | 2.0%   | +47 |