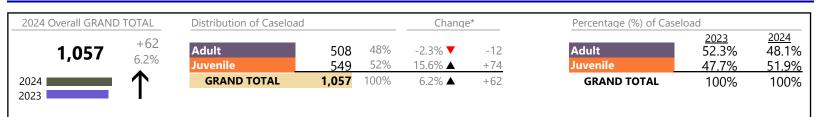

January 2024 thru March 2024 Filings (Compared to January 2023 thru March 2023)

Virginia Beach
District: 2 FIPS: 810

### Filings by Division & Code

| Division    | Case Type Description                    | Code | Summary | Change            | % Change | Absolute Change |
|-------------|------------------------------------------|------|---------|-------------------|----------|-----------------|
| Adult       | Civil Support                            | VS   | 712     | ▼                 | -4.6%    | -34             |
| Addit       | Misdemeanor                              | CM   | 681     | <b>A</b>          | +7.6%    | +48             |
|             | Show Cause                               | SC   | 668     | <b>A</b>          | +26.3%   | +139            |
|             | Other                                    | OT   | 500     | ▼                 | -14.2%   | -83             |
|             | Remand Support                           | RS   | 422     | <b>A</b>          | +240.3%  | +298            |
|             | Family Abuse - Protective Order          | FP   | 210     | ▼                 | -14.6%   | -36             |
|             | Felony                                   | CF   | 208     | <b>A</b>          | +37.7%   | +57             |
|             | Capias                                   | CA   | 143     | <b>A</b>          | +6.7%    | +9              |
|             | Motion - Protective Order                | MP   | 40      | <b>A</b>          | +48.1%   | +13             |
|             | Non-Family Abuse Protective Order        | AP   | 15      | <b>A</b>          | +7.1%    | + 1             |
|             | Violation of Protective Order            | PV   | 10      | <b>A</b>          | +900.0%  | +9              |
|             | Bond Forfeiture                          | BF   | 5       | <b>A</b>          | +25.0%   | +1              |
|             | Mental Commitment                        | MC   | 1       | <b>A</b>          | -        | +1              |
|             | Restricted License for Non-Support       | SL   | 1       | $\leftrightarrow$ |          | -               |
|             | Criminal Support                         | CS   | 0       |                   | -100.0%  | -1              |
|             | Total                                    |      | 3,616   | <b>A</b>          | 13.2%    | +422            |
| Juvenile    | Custody Visitation                       | CV   | 1,956   | <b>A</b>          | +1.4%    | +27             |
|             | Remand Custody                           | RC   | 618     | <b>A</b>          | +286.3%  | +458            |
|             | Remand Visitation                        | RV   | 604     | <b>A</b>          | +279.9%  | +445            |
|             | Misdemeanor                              | DM   | 247     | <b>A</b>          | +19.3%   | +40             |
|             | Traffic                                  | Т    | 147     | <b>A</b>          | +5.0%    | +7              |
|             | Motion - Protective Order                | MP   | 101     | ▼                 | -1.0%    | -1              |
|             | Abuse and Neglect                        | AN   | 94      | <u> </u>          | +46.9%   | +30             |
|             | Felony                                   | DF   | 81      | ▼                 | -41.3%   | -57             |
|             | Paternity                                | PT   | 71      | <b>A</b>          | +153.6%  | +43             |
|             | Permanency Planning                      | PH   | 48      | <u> </u>          | +23.1%   | +9              |
|             | Foster Care Review                       | FC   | 38      |                   | +52.0%   | +13             |
|             | Non-Family Abuse Protective Order        | AP   | 34      | ▼                 | -8.1%    | -3              |
|             | Truancy                                  | TR   | 28      | <u> </u>          | +833.3%  | +25             |
|             | Status                                   | ST   | 26      | <b>A</b>          | +18.2%   | +4              |
|             | Show Cause                               | SC   | 24      | <b>A</b>          | +14.3%   | +3              |
|             | Initial Foster Care                      | IF   | 18      | _                 | -21.7%   | -5              |
|             | Terminate Parental Rights                | TP   | 14      | ▼                 | -50.0%   | -14             |
|             | Child In Need of Services                | CS   | 12      | <b>A</b>          | +300.0%  | +9              |
|             | Civil Violation                          | CI   | 6       | $\leftrightarrow$ |          | -               |
|             | Other                                    | ОТ   | 6       |                   | +50.0%   | +2              |
|             | Special Immigrant Juvenile Status        | SI   | 4       | <b>A</b>          | -        | +4              |
|             | Capias                                   | CA   | 3       | <u> </u>          | +200.0%  | +2              |
|             | Family Abuse - Protective Order          | FP   | 3       | <u> </u>          | -25.0%   | -1              |
|             | Relief of Custody                        | CR   | 2       | <b>V</b>          | -33.3%   | -1              |
|             | Emancipation                             | EP   | 1       | <b>⇔</b>          | 66.70/   | -               |
| Entrustment |                                          | ET   | 1       | <u> </u>          | -66.7%   | -2              |
|             | Temporary Detention Order                | TD   | 1       | <u></u>           | -80.0%   | -4              |
|             | Voluntary Continuing Services and Suppor | •    | 1       |                   | -66.7%   | -2              |
|             | Mental Commitment                        | MC   | 0       | <u> </u>          | -100.0%  | -5              |
|             | Qualified Residential Treatment          | QR   | 0       | <u> </u>          | -100.0%  | -1              |
|             | Violation of Protective Order            | PV   | 0       | •                 | -100.0%  | -1              |
|             | Total                                    |      | 4,189   |                   | 32.4%    | +1,024          |
|             | GRAND TOTAL                              |      | 7,805   | <b>A</b>          | 22.7%    | +1,446          |

January 2024 thru March 2024 Filings (Compared to January 2023 thru March 2023)

Virginia Beach
District: 2 FIPS: 810

| Filings by Major Case Category**      |         |          |          |                 |
|---------------------------------------|---------|----------|----------|-----------------|
| Category                              | Summary | Change   | % Change | Absolute Change |
| Adult Criminal                        | 1,582   | <b>A</b> | +19.6%   | +259            |
| Child Dependency                      | 216     | ▼        | +14.3%   | +27             |
| Child in Need of Services/Supervision | 44      | <b>A</b> | +450.0%  | +36             |
| Custody and Visitation                | 2,027   | <b>A</b> | +3.6%    | +70             |
| Delinquency                           | 351     | <b>A</b> | -4.1%    | -15             |
| Juvenile Miscellaneous                | 27      | <b>A</b> | +17.4%   | +4              |
| New to Workload Study                 | 10      | <b>A</b> | +66.7%   | +4              |
| Other                                 | 2,152   | <b>A</b> | +106.9%  | +1,112          |
| Protective Orders                     | 403     | <b>A</b> | -6.3%    | -27             |
| Support                               | 846     | <b>A</b> | -3.5%    | -31             |
| Traffic                               | 147     | <b>A</b> | +5.0%    | +7              |
| GRAND TOTAL                           | 7,805   | <b>A</b> | 22.7%    | +1,446          |