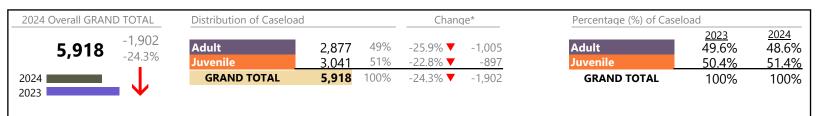

Virginia

-2.2%

January 2024 thru March 2024 Filings (Compared to January 2023 thru March 2023)

**GRAND TOTAL** 

|                    |                                 |    | Summary | Change            | % Change | <b>Absolute Change</b> |
|--------------------|---------------------------------|----|---------|-------------------|----------|------------------------|
| Juvenile           | Protective Order                | PC | 2       | ▼                 | -50.0%   | -2                     |
| Juvernie           | Qualified Residential Treatment | QR | 1       | ▼                 | -99.2%   | -128                   |
|                    | Restoration of Parental Rights  | RR | 1       | $\leftrightarrow$ |          | -                      |
|                    | Restricted Operators License    | RL | 11      | <b>A</b>          | -        | +1                     |
|                    | Violation of Protective Order   | PV | 1_      |                   | -66.7%   | -2                     |
|                    | Total                           |    | 54,010  | <b>V</b>          | -1.8%    | -1,016                 |
|                    | GRAND TOTAL                     |    | 108,874 | ▼                 | -2.2%    | -2,397                 |
| Filings by Major C | Case Category**                 |    | Summary | Change            | % Change | Absolute Change        |
| Adult Criminal     |                                 |    | 25,802  | <b>V</b>          | -2.0%    | -530                   |
| Child Depender     | ncv                             |    | 5,009   | <b>A</b>          | +3.2%    | +153                   |
| •                  | f Services/Supervision          |    | 1,312   | <b>A</b>          | +5.8%    | +72                    |
| Custody and Vis    |                                 |    | 30,617  | <b>A</b>          | -4.3%    | -1,392                 |
| Delinquency        |                                 |    | 8,062   | <b>A</b>          | +3.3%    | +258                   |
| Juvenile Miscell   | aneous                          |    | 1,362   | <b>A</b>          | -18.4%   | -308                   |
| New to Worklo      | ad Study                        |    | 623     | <b>A</b>          | +50.1%   | +208                   |
| Other              |                                 |    | 13,709  | <b>A</b>          | -4.7%    | -676                   |
| Protective Orde    | ers                             |    | 5,970   | <b>A</b>          | -3.3%    | -206                   |
| Support            |                                 |    | 13,943  | ▼                 | +2.6%    | +352                   |
| Traffic            |                                 |    | 2,465   | <b>A</b>          | -11.7%   | -328                   |

108,874

Chesapeake

January 2024 thru March 2024 Filings (Compared to January 2023 thru March 2023)

District: 1 FIPS: 550