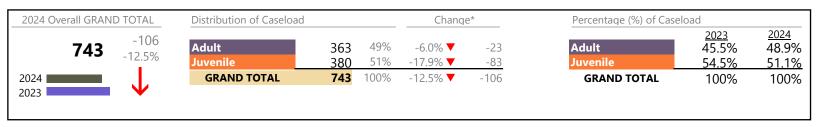

Portsmouth

January 2024 thru March 2024 Filings (Compared to January 2023 thru March 2023)

District: 3 FIPS: 740

### Filings by Division & Code

| Division | Case Type Description              | Code | Summary  | Change            | % Change  | Absolute Change |
|----------|------------------------------------|------|----------|-------------------|-----------|-----------------|
| Adult    | Show Cause                         | SC   | 339      | <b>A</b>          | +38.4%    | +94             |
| Addit    | Misdemeanor                        | CM   | 326      | ▼                 | -10.7%    | -39             |
|          | Civil Support                      | VS   | 275      | <b>A</b>          | +5.8%     | +1!             |
|          | Other                              | OT   | 217      | ▼                 | -13.2%    | -33             |
|          | Capias                             | CA   | 91       | ▼                 | -5.2%     | -               |
|          | Family Abuse - Protective Order    | FP   | 70       | ▼                 | -5.4%     | -4              |
|          | Felony                             | CF   | 57       | ▼                 | -38.7%    | -3              |
|          | Non-Family Abuse Protective Order  | AP   | 28       | ▼                 | -3.4%     | -               |
|          | Remand Support                     | RS   | 26       | <b>A</b>          | +85.7%    | +1              |
|          | Motion - Protective Order          | MP   | 8        | ▼                 | -50.0%    | -               |
|          | Bond Forfeiture                    | BF   | 1        | <b>A</b>          | -         | +               |
|          | Restricted License for Non-Support | SL   | 1        | $\leftrightarrow$ |           |                 |
|          | Violation of Protective Order      | PV   | 1        | $\Leftrightarrow$ |           |                 |
|          | Protective Order                   | PC   | 0        | ▼                 | -100.0%   | -7              |
|          | Total                              |      | 1,440    | ▼                 | -0.4%     |                 |
| Juvenile | Custody Visitation                 | CV   | 628      | ▼                 | -1.4%     |                 |
| Juvernie | Misdemeanor                        | DM   | 64       | $\Leftrightarrow$ |           |                 |
|          | Paternity                          | PT   | 35       | <b>A</b>          | +75.0%    | +1              |
|          | Remand Custody                     | RC   | 33       | <b>A</b>          | +120.0%   | +1              |
|          | Remand Visitation                  | RV   | 33       | <b>A</b>          | +120.0%   | +1              |
|          | Felony                             | DF   | 21       | ▼                 | -50.0%    | -2              |
|          | Status                             | ST   | 16       | <b>A</b>          | +300.0%   | +1              |
|          | Non-Family Abuse Protective Order  | AP   | 12       | ▼                 | -45.5%    | -1              |
|          | Traffic                            | Т    | 12       | <b>A</b>          | +9.1%     | +               |
|          | Terminate Parental Rights          | TP   | 10       | <b>A</b>          | _         | +1              |
|          | Permanency Planning                | PH   | 7        | <b>A</b>          | +75.0%    | +               |
|          | Family Abuse - Protective Order    | FP   | 6        | <b>A</b>          | -         | +               |
|          | Emergency Custody Order            | EC   | 5        | _                 | +150.0%   | +               |
|          | Foster Care Review                 | FC   | 5        | _                 | +25.0%    | +               |
|          | Abuse and Neglect                  | AN   | 4        | <u> </u>          | -         | +-              |
|          | Child In Need of Services          | CS   | 3        | _                 | +200.0%   | +,              |
|          | Show Cause                         | SC   | 3        |                   | . 200.070 |                 |
|          | Initial Foster Care                | IF   | 2        | Å                 | +100.0%   | +               |
|          | Mental Commitment                  | MC   | 2        | $\leftrightarrow$ | 1 100.070 | '               |
|          | Temporary Detention Order          | TD   | 2        | <b>A</b>          | +100.0%   | +               |
|          | Civil Violation                    | CI   | <u> </u> | <b>A</b>          | 1 100.070 | +               |
|          | Other                              | OT   | 0        | •                 | -100.0%   | -:              |
|          | Total                              | OI.  | 904      | <b>A</b>          | 6.2%      | +5:             |
|          | GRAND TOTAL                        |      | 2,344    |                   | 2.0%      | +47             |

| Category                              | Summary | Change            | % Change | Absolute Change |
|---------------------------------------|---------|-------------------|----------|-----------------|
| Adult Criminal                        | 728     | <b>A</b>          | +0.3%    | +2              |
| Child Dependency                      | 28      | <b>A</b>          | +211.1%  | +19             |
| Child in Need of Services/Supervision | 3       | <b>A</b>          | +50.0%   | +1              |
| Custody and Visitation                | 663     | <b>A</b>          | +0.9%    | +6              |
| Delinquency                           | 88      | $\leftrightarrow$ | -18.5%   | -20             |
| Juvenile Miscellaneous                | 16      | <b>A</b>          | +300.0%  | +12             |
|                                       |         |                   |          |                 |

January 2024 thru March 2024 Filings (Compared to January 2023 thru March 2023)

**Portsmouth**District: 3 FIPS: 740

| New to Workload Study | 1     | <b>A</b> | -      | +1  |
|-----------------------|-------|----------|--------|-----|
| Other                 | 318   | <b>A</b> | +5.3%  | +16 |
| Protective Orders     | 124   | <b>A</b> | -12.1% | -17 |
| Support               | 363   | <b>A</b> | +7.7%  | +26 |
| Traffic               | 12    | <b>A</b> | +9.1%  | +1  |
| GRAND TOTAL           | 2,344 | <b>A</b> | 2.0%   | +47 |