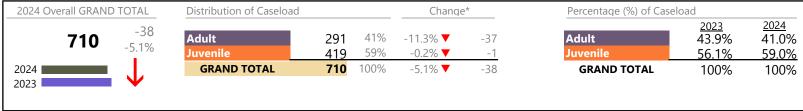

January 2024 thru March 2024 Filings (Compared to January 2023 thru March 2023)

Virginia Beach
District: 2 FIPS: 810

### Filings by Division & Code

| Division    | Case Type Description                    | Code | Summary | Change            | % Change | Absolute Change |
|-------------|------------------------------------------|------|---------|-------------------|----------|-----------------|
| Adult       | Civil Support                            | VS   | 712     | ▼                 | -4.6%    | -34             |
| Addit       | Misdemeanor                              | CM   | 681     | <b>A</b>          | +7.6%    | +48             |
|             | Show Cause                               | SC   | 668     | <b>A</b>          | +26.3%   | +139            |
|             | Other                                    | OT   | 500     | ▼                 | -14.2%   | -83             |
|             | Remand Support                           | RS   | 422     | <b>A</b>          | +240.3%  | +298            |
|             | Family Abuse - Protective Order          | FP   | 210     | ▼                 | -14.6%   | -36             |
|             | Felony                                   | CF   | 208     | <b>A</b>          | +37.7%   | +57             |
|             | Capias                                   | CA   | 143     | <b>A</b>          | +6.7%    | +9              |
|             | Motion - Protective Order                | MP   | 40      | <b>A</b>          | +48.1%   | +13             |
|             | Non-Family Abuse Protective Order        | AP   | 15      | <b>A</b>          | +7.1%    | + 1             |
|             | Violation of Protective Order            | PV   | 10      | <b>A</b>          | +900.0%  | +9              |
|             | Bond Forfeiture                          | BF   | 5       | <b>A</b>          | +25.0%   | +1              |
|             | Mental Commitment                        | MC   | 1       | <b>A</b>          | -        | +1              |
|             | Restricted License for Non-Support       | SL   | 1       | $\leftrightarrow$ |          | -               |
|             | Criminal Support                         | CS   | 0       |                   | -100.0%  | -1              |
|             | Total                                    |      | 3,616   | <b>A</b>          | 13.2%    | +422            |
| Juvenile    | Custody Visitation                       | CV   | 1,956   | <b>A</b>          | +1.4%    | +27             |
|             | Remand Custody                           | RC   | 618     | <b>A</b>          | +286.3%  | +458            |
|             | Remand Visitation                        | RV   | 604     | <b>A</b>          | +279.9%  | +445            |
|             | Misdemeanor                              | DM   | 247     | <b>A</b>          | +19.3%   | +40             |
|             | Traffic                                  | Т    | 147     | <b>A</b>          | +5.0%    | +7              |
|             | Motion - Protective Order                | MP   | 101     | ▼                 | -1.0%    | -1              |
|             | Abuse and Neglect                        | AN   | 94      | <u> </u>          | +46.9%   | +30             |
|             | Felony                                   | DF   | 81      | ▼                 | -41.3%   | -57             |
|             | Paternity                                | PT   | 71      | <b>A</b>          | +153.6%  | +43             |
|             | Permanency Planning                      | PH   | 48      | <u> </u>          | +23.1%   | +9              |
|             | Foster Care Review                       | FC   | 38      |                   | +52.0%   | +13             |
|             | Non-Family Abuse Protective Order        | AP   | 34      | ▼                 | -8.1%    | -3              |
|             | Truancy                                  | TR   | 28      | <u> </u>          | +833.3%  | +25             |
|             | Status                                   | ST   | 26      | <b>A</b>          | +18.2%   | +4              |
|             | Show Cause                               | SC   | 24      | <b>A</b>          | +14.3%   | +3              |
|             | Initial Foster Care                      | IF   | 18      | _                 | -21.7%   | -5              |
|             | Terminate Parental Rights                | TP   | 14      | ▼                 | -50.0%   | -14             |
|             | Child In Need of Services                | CS   | 12      | <b>A</b>          | +300.0%  | +9              |
|             | Civil Violation                          | CI   | 6       | $\leftrightarrow$ |          | -               |
|             | Other                                    | ОТ   | 6       |                   | +50.0%   | +2              |
|             | Special Immigrant Juvenile Status        | SI   | 4       | <b>A</b>          | -        | +4              |
|             | Capias                                   | CA   | 3       | <u> </u>          | +200.0%  | +2              |
|             | Family Abuse - Protective Order          | FP   | 3       | <u> </u>          | -25.0%   | -1              |
|             | Relief of Custody                        | CR   | 2       | <b>V</b>          | -33.3%   | -1              |
|             | Emancipation                             | EP   | 1       | <b>⇔</b>          | 66.70/   | -               |
| Entrustment |                                          | ET   | 1       | <u> </u>          | -66.7%   | -2              |
|             | Temporary Detention Order                | TD   | 1       | <u></u>           | -80.0%   | -4              |
|             | Voluntary Continuing Services and Suppor | •    | 1       |                   | -66.7%   | -2              |
|             | Mental Commitment                        | MC   | 0       | <u> </u>          | -100.0%  | -5              |
|             | Qualified Residential Treatment          | QR   | 0       | <u> </u>          | -100.0%  | -1              |
|             | Violation of Protective Order            | PV   | 0       | •                 | -100.0%  | -1              |
|             | Total                                    |      | 4,189   |                   | 32.4%    | +1,024          |
|             | GRAND TOTAL                              |      | 7,805   | <b>A</b>          | 22.7%    | +1,446          |

January 2024 thru March 2024 Filings (Compared to January 2023 thru March 2023)

Virginia Beach
District: 2 FIPS: 810

| Filings by Major Case Category**      |         |          |          |                 |
|---------------------------------------|---------|----------|----------|-----------------|
| Category                              | Summary | Change   | % Change | Absolute Change |
| Adult Criminal                        | 1,582   | <b>A</b> | +19.6%   | +259            |
| Child Dependency                      | 216     | ▼        | +14.3%   | +27             |
| Child in Need of Services/Supervision | 44      | <b>A</b> | +450.0%  | +36             |
| Custody and Visitation                | 2,027   | <b>A</b> | +3.6%    | +70             |
| Delinquency                           | 351     | <b>A</b> | -4.1%    | -15             |
| Juvenile Miscellaneous                | 27      | <b>A</b> | +17.4%   | +4              |
| New to Workload Study                 | 10      | <b>A</b> | +66.7%   | +4              |
| Other                                 | 2,152   | <b>A</b> | +106.9%  | +1,112          |
| Protective Orders                     | 403     | <b>A</b> | -6.3%    | -27             |
| Support                               | 846     | <b>A</b> | -3.5%    | -31             |
| Traffic                               | 147     | <b>A</b> | +5.0%    | +7              |
| GRAND TOTAL                           | 7,805   | <b>A</b> | 22.7%    | +1,446          |