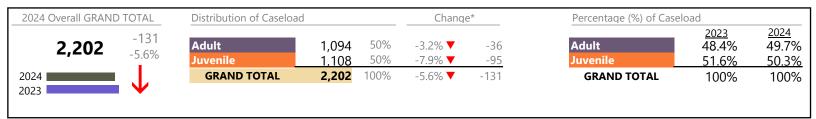

Portsmouth

January 2024 thru March 2024 Filings (Compared to January 2023 thru March 2023)

District: 3 FIPS: 740

### Filings by Division & Code

| Division | Case Type Description              | Code | Summary  | Change            | % Change  | Absolute Change |
|----------|------------------------------------|------|----------|-------------------|-----------|-----------------|
| Adult    | Show Cause                         | SC   | 339      | <b>A</b>          | +38.4%    | +94             |
| Addit    | Misdemeanor                        | CM   | 326      | ▼                 | -10.7%    | -39             |
|          | Civil Support                      | VS   | 275      | <b>A</b>          | +5.8%     | +1!             |
|          | Other                              | OT   | 217      | ▼                 | -13.2%    | -33             |
|          | Capias                             | CA   | 91       | ▼                 | -5.2%     | -               |
|          | Family Abuse - Protective Order    | FP   | 70       | ▼                 | -5.4%     | -4              |
|          | Felony                             | CF   | 57       | ▼                 | -38.7%    | -3              |
|          | Non-Family Abuse Protective Order  | AP   | 28       | ▼                 | -3.4%     | -               |
|          | Remand Support                     | RS   | 26       | <b>A</b>          | +85.7%    | +1              |
|          | Motion - Protective Order          | MP   | 8        | ▼                 | -50.0%    | -               |
|          | Bond Forfeiture                    | BF   | 1        | <b>A</b>          | -         | +               |
|          | Restricted License for Non-Support | SL   | 1        | $\leftrightarrow$ |           |                 |
|          | Violation of Protective Order      | PV   | 1        | $\Leftrightarrow$ |           |                 |
|          | Protective Order                   | PC   | 0        | ▼                 | -100.0%   | -7              |
|          | Total                              |      | 1,440    | ▼                 | -0.4%     |                 |
| Juvenile | Custody Visitation                 | CV   | 628      | ▼                 | -1.4%     |                 |
| Juvernie | Misdemeanor                        | DM   | 64       | $\Leftrightarrow$ |           |                 |
|          | Paternity                          | PT   | 35       | <b>A</b>          | +75.0%    | +1              |
|          | Remand Custody                     | RC   | 33       | <b>A</b>          | +120.0%   | +1              |
|          | Remand Visitation                  | RV   | 33       | <b>A</b>          | +120.0%   | +1              |
|          | Felony                             | DF   | 21       | ▼                 | -50.0%    | -2              |
|          | Status                             | ST   | 16       | <b>A</b>          | +300.0%   | +1              |
|          | Non-Family Abuse Protective Order  | AP   | 12       | ▼                 | -45.5%    | -1              |
|          | Traffic                            | Т    | 12       | <b>A</b>          | +9.1%     | +               |
|          | Terminate Parental Rights          | TP   | 10       | <b>A</b>          | _         | +1              |
|          | Permanency Planning                | PH   | 7        | <b>A</b>          | +75.0%    | +               |
|          | Family Abuse - Protective Order    | FP   | 6        | <b>A</b>          | -         | +               |
|          | Emergency Custody Order            | EC   | 5        | _                 | +150.0%   | +               |
|          | Foster Care Review                 | FC   | 5        | _                 | +25.0%    | +               |
|          | Abuse and Neglect                  | AN   | 4        | <u> </u>          | -         | +-              |
|          | Child In Need of Services          | CS   | 3        | _                 | +200.0%   | +,              |
|          | Show Cause                         | SC   | 3        |                   | . 200.070 |                 |
|          | Initial Foster Care                | IF   | 2        | Å                 | +100.0%   | +               |
|          | Mental Commitment                  | MC   | 2        | $\leftrightarrow$ | 1 100.070 | '               |
|          | Temporary Detention Order          | TD   | 2        | <b>A</b>          | +100.0%   | +               |
|          | Civil Violation                    | CI   | <u> </u> | <b>A</b>          | 1 100.070 | +               |
|          | Other                              | OT   | 0        | •                 | -100.0%   | -:              |
|          | Total                              | OI.  | 904      | <b>A</b>          | 6.2%      | +5:             |
|          | GRAND TOTAL                        |      | 2,344    |                   | 2.0%      | +47             |

| Category                              | Summary | Change            | % Change | Absolute Change |
|---------------------------------------|---------|-------------------|----------|-----------------|
| Adult Criminal                        | 728     | <b>A</b>          | +0.3%    | +2              |
| Child Dependency                      | 28      | <b>A</b>          | +211.1%  | +19             |
| Child in Need of Services/Supervision | 3       | <b>A</b>          | +50.0%   | +1              |
| Custody and Visitation                | 663     | <b>A</b>          | +0.9%    | +6              |
| Delinquency                           | 88      | $\leftrightarrow$ | -18.5%   | -20             |
| Juvenile Miscellaneous                | 16      | <b>A</b>          | +300.0%  | +12             |
|                                       |         |                   |          |                 |

January 2024 thru March 2024 Filings (Compared to January 2023 thru March 2023)

**Portsmouth**District: 3 FIPS: 740

| New to Workload Study | 1     | <b>A</b> | -      | +1  |
|-----------------------|-------|----------|--------|-----|
| Other                 | 318   | <b>A</b> | +5.3%  | +16 |
| Protective Orders     | 124   | <b>A</b> | -12.1% | -17 |
| Support               | 363   | <b>A</b> | +7.7%  | +26 |
| Traffic               | 12    | <b>A</b> | +9.1%  | +1  |
| GRAND TOTAL           | 2,344 | <b>A</b> | 2.0%   | +47 |