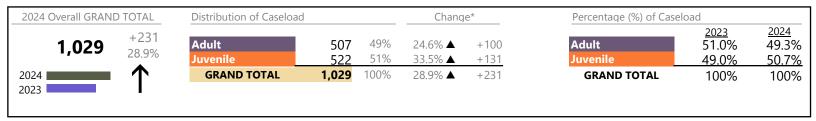

January 2024 thru March 2024 Filings (Compared to January 2023 thru March 2023)

Virginia Beach
District: 2 FIPS: 810

### Filings by Division & Code

| Division    | Case Type Description                    | Code | Summary | Change            | % Change | Absolute Change |
|-------------|------------------------------------------|------|---------|-------------------|----------|-----------------|
| Adult       | Civil Support                            | VS   | 712     | ▼                 | -4.6%    | -34             |
| Addit       | Misdemeanor                              | CM   | 681     | <b>A</b>          | +7.6%    | +48             |
|             | Show Cause                               | SC   | 668     | <b>A</b>          | +26.3%   | +139            |
|             | Other                                    | OT   | 500     | ▼                 | -14.2%   | -83             |
|             | Remand Support                           | RS   | 422     | <b>A</b>          | +240.3%  | +298            |
|             | Family Abuse - Protective Order          | FP   | 210     | ▼                 | -14.6%   | -36             |
|             | Felony                                   | CF   | 208     | <b>A</b>          | +37.7%   | +57             |
|             | Capias                                   | CA   | 143     | <b>A</b>          | +6.7%    | +9              |
|             | Motion - Protective Order                | MP   | 40      | <b>A</b>          | +48.1%   | +13             |
|             | Non-Family Abuse Protective Order        | AP   | 15      | <b>A</b>          | +7.1%    | + 1             |
|             | Violation of Protective Order            | PV   | 10      | <b>A</b>          | +900.0%  | +9              |
|             | Bond Forfeiture                          | BF   | 5       | <b>A</b>          | +25.0%   | +1              |
|             | Mental Commitment                        | MC   | 1       | <b>A</b>          | -        | +1              |
|             | Restricted License for Non-Support       | SL   | 1       | $\leftrightarrow$ |          | -               |
|             | Criminal Support                         | CS   | 0       |                   | -100.0%  | -1              |
|             | Total                                    |      | 3,616   | <b>A</b>          | 13.2%    | +422            |
| Juvenile    | Custody Visitation                       | CV   | 1,956   | <b>A</b>          | +1.4%    | +27             |
|             | Remand Custody                           | RC   | 618     | <b>A</b>          | +286.3%  | +458            |
|             | Remand Visitation                        | RV   | 604     | <b>A</b>          | +279.9%  | +445            |
|             | Misdemeanor                              | DM   | 247     | <b>A</b>          | +19.3%   | +40             |
|             | Traffic                                  | Т    | 147     | <b>A</b>          | +5.0%    | +7              |
|             | Motion - Protective Order                | MP   | 101     | ▼                 | -1.0%    | -1              |
|             | Abuse and Neglect                        | AN   | 94      | <u> </u>          | +46.9%   | +30             |
|             | Felony                                   | DF   | 81      | ▼                 | -41.3%   | -57             |
|             | Paternity                                | PT   | 71      | <b>A</b>          | +153.6%  | +43             |
|             | Permanency Planning                      | PH   | 48      | <u> </u>          | +23.1%   | +9              |
|             | Foster Care Review                       | FC   | 38      |                   | +52.0%   | +13             |
|             | Non-Family Abuse Protective Order        | AP   | 34      | ▼                 | -8.1%    | -3              |
|             | Truancy                                  | TR   | 28      | <u> </u>          | +833.3%  | +25             |
|             | Status                                   | ST   | 26      | <b>A</b>          | +18.2%   | +4              |
|             | Show Cause                               | SC   | 24      | <b>A</b>          | +14.3%   | +3              |
|             | Initial Foster Care                      | IF   | 18      | _                 | -21.7%   | -5              |
|             | Terminate Parental Rights                | TP   | 14      | ▼                 | -50.0%   | -14             |
|             | Child In Need of Services                | CS   | 12      | <b>A</b>          | +300.0%  | +9              |
|             | Civil Violation                          | CI   | 6       | $\leftrightarrow$ |          | -               |
|             | Other                                    | ОТ   | 6       |                   | +50.0%   | +2              |
|             | Special Immigrant Juvenile Status        | SI   | 4       | <b>A</b>          | -        | +4              |
|             | Capias                                   | CA   | 3       | <u> </u>          | +200.0%  | +2              |
|             | Family Abuse - Protective Order          | FP   | 3       | <u> </u>          | -25.0%   | -1              |
|             | Relief of Custody                        | CR   | 2       | <b>V</b>          | -33.3%   | -1              |
|             | Emancipation                             | EP   | 1       | <b>⇔</b>          | 66.70/   | -               |
| Entrustment |                                          | ET   | 1       | <u> </u>          | -66.7%   | -2              |
|             | Temporary Detention Order                | TD   | 1       | <u></u>           | -80.0%   | -4              |
|             | Voluntary Continuing Services and Suppor | •    | 1       |                   | -66.7%   | -2              |
|             | Mental Commitment                        | MC   | 0       | <u> </u>          | -100.0%  | -5              |
|             | Qualified Residential Treatment          | QR   | 0       | <u> </u>          | -100.0%  | -1              |
|             | Violation of Protective Order            | PV   | 0       | •                 | -100.0%  | -1              |
|             | Total                                    |      | 4,189   |                   | 32.4%    | +1,024          |
|             | GRAND TOTAL                              |      | 7,805   | <b>A</b>          | 22.7%    | +1,446          |

January 2024 thru March 2024 Filings (Compared to January 2023 thru March 2023)

Virginia Beach
District: 2 FIPS: 810

| Filings by Major Case Category**      |         |          |          |                 |
|---------------------------------------|---------|----------|----------|-----------------|
| Category                              | Summary | Change   | % Change | Absolute Change |
| Adult Criminal                        | 1,582   | <b>A</b> | +19.6%   | +259            |
| Child Dependency                      | 216     | ▼        | +14.3%   | +27             |
| Child in Need of Services/Supervision | 44      | <b>A</b> | +450.0%  | +36             |
| Custody and Visitation                | 2,027   | <b>A</b> | +3.6%    | +70             |
| Delinquency                           | 351     | <b>A</b> | -4.1%    | -15             |
| Juvenile Miscellaneous                | 27      | <b>A</b> | +17.4%   | +4              |
| New to Workload Study                 | 10      | <b>A</b> | +66.7%   | +4              |
| Other                                 | 2,152   | <b>A</b> | +106.9%  | +1,112          |
| Protective Orders                     | 403     | <b>A</b> | -6.3%    | -27             |
| Support                               | 846     | <b>A</b> | -3.5%    | -31             |
| Traffic                               | 147     | <b>A</b> | +5.0%    | +7              |
| GRAND TOTAL                           | 7,805   | <b>A</b> | 22.7%    | +1,446          |