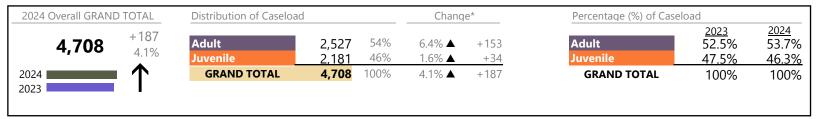

January 2024 thru March 2024 Filings (Compared to January 2023 thru March 2023)

Norfolk

District: 4 FIPS: 710

### Filings by Division & Code

| Division | Case Type Description                       | Code | Summary | Change            | % Change | Absolute Change |
|----------|---------------------------------------------|------|---------|-------------------|----------|-----------------|
| Adult    | Misdemeanor                                 | CM   | 556     | <b>A</b>          | +17.1%   | +81             |
| Addit    | Other                                       | OT   | 493     | <b>A</b>          | +21.4%   | +87             |
|          | Civil Support                               | VS   | 439     | ▼                 | -9.1%    | -44             |
|          | Show Cause                                  | SC   | 329     | ▼                 | -2.9%    | -10             |
|          | Family Abuse - Protective Order             | FP   | 159     | <b>A</b>          | +27.2%   | +34             |
|          | Capias                                      | CA   | 148     | ▼                 | -2.0%    | -3              |
|          | Felony                                      | CF   | 135     | <b>A</b>          | +8.9%    | +11             |
|          | Remand Support                              | RS   | 18      | ▼                 | -18.2%   | -4              |
|          | Non-Family Abuse Protective Order           | AP   | 15      | <b>A</b>          | +7.1%    | +1              |
|          | Motion - Protective Order                   | MP   | 12      | ▼                 | -20.0%   | -3              |
|          | Protective Order                            | PC   | 6       | <b>A</b>          | +100.0%  | +3              |
|          | Violation of Protective Order               | PV   | 2       | ▼                 | -81.8%   | -9              |
|          | Violation Family Abuse Protective Order     | PS   | 1       |                   | -        | +1              |
|          | Total                                       |      | 2,313   | <b>A</b>          | 6.7%     | +145            |
| Juvenile | Custody Visitation                          | CV   | 1,014   | <b>A</b>          | +4.1%    | +40             |
| Javenne  | Misdemeanor                                 | DM   | 155     | <b>A</b>          | +29.2%   | +35             |
|          | Abuse and Neglect                           | AN   | 109     | <b>A</b>          | +38.0%   | +30             |
|          | Felony                                      | DF   | 84      | ▼                 | -19.2%   | -20             |
|          | Non-Family Abuse Protective Order           | AP   | 64      | <b>A</b>          | +68.4%   | +26             |
|          | Permanency Planning                         | PH   | 56      | <b>A</b>          | +21.7%   | +10             |
|          | Foster Care Review                          | FC   | 48      | $\leftrightarrow$ |          | -               |
|          | Mental Commitment                           | MC   | 46      | <b>A</b>          | +27.8%   | +10             |
|          | Paternity                                   | PT   | 37      | ▼                 | -5.1%    | -2              |
|          | Status                                      | ST   | 31      | <b>A</b>          | -11.4%   | -4              |
|          | Other                                       | ОТ   | 26      | <b>A</b>          | +4.0%    | +1              |
|          | Remand Custody                              | RC   | 26      | ▼                 | -21.2%   | -7              |
|          | Remand Visitation                           | RV   | 26      | ▼                 | -25.7%   | -9              |
|          | Traffic                                     | Т    | 26      | <b>A</b>          | +4.0%    | +1              |
|          | Initial Foster Care                         | IF   | 25      | ▼                 | -35.9%   | -14             |
|          | Terminate Parental Rights                   | TP   | 22      | <b>A</b>          | +266.7%  | +16             |
|          | Show Cause                                  | SC   | 18      | <b>A</b>          |          | -               |
|          | Motion - Protective Order                   | MP   | 16      | ▼                 | -11.1%   | -2              |
|          | Emergency Custody Order                     | EC   | 13      | <b>A</b>          | +30.0%   | +3              |
|          | Child In Need of Services                   | CS   | 12      | <b>A</b>          | +100.0%  | +6              |
|          | Relief of Custody                           | CR   | 11      | <b>A</b>          | +10.0%   | +1              |
|          | Family Abuse - Protective Order             | FP   | 4       | <b>A</b>          | +300.0%  | +3              |
|          | Temporary Detention Order                   | TD   | 4       | ▼                 | -60.0%   | -6              |
|          | Voluntary Continuing Services and Support A | _    | 2       | $\Leftrightarrow$ |          | -               |
|          | Capias                                      | CA   | 11      | <b>A</b>          | -        | +1              |
|          | Truancy                                     | TR   | 1       |                   | -        | +1              |
|          | Total                                       |      | 1,877   | <u> </u>          | 6.8%     | +120            |
| <u>-</u> | GRAND TOTAL                                 |      | 4,190   | <b>A</b>          | 6.8%     | +265            |

| Category                              | Summary | Change   | % Change | Absolute Change |
|---------------------------------------|---------|----------|----------|-----------------|
| Adult Criminal                        | 1,077   | <b>A</b> | +14.1%   | +133            |
| Child Dependency                      | 273     | <b>A</b> | +18.7%   | +43             |
| Child in Need of Services/Supervision | 23      | <b>A</b> | +27.8%   | +5              |
| Custody and Visitation                | 1,051   | ▼        | +3.8%    | +38             |

| CPSS - JCWS CASELOAD STATISTICS OF THE JUVENILE          |                         |             | Norfolk   |
|----------------------------------------------------------|-------------------------|-------------|-----------|
| January 2024 thru March 2024 Filings (Compared to Januar | y 2023 thru March 2023) | District: 4 | FIPS: 710 |
|                                                          |                         |             |           |
| Delinquency                                              | 248 ▲                   | +7.8%       | +18       |
| Juvenile Miscellaneous                                   | 31                      | -11.4%      | -4        |
| Other                                                    | 652 ▲                   | +13.0%      | +75       |
| Protective Orders                                        | 270                     | +28.0%      | +59       |
| Support                                                  | 539 ▼                   | -16.0%      | -103      |
| Traffic                                                  | 26 ▲                    | +4.0%       | +1        |

**GRAND TOTAL** 

4,190

+265

6.8%

January 2024 thru March 2024 Filings (Compared to January 2023 thru March 2023)

Franklin City
District: 5 FIPS: 620