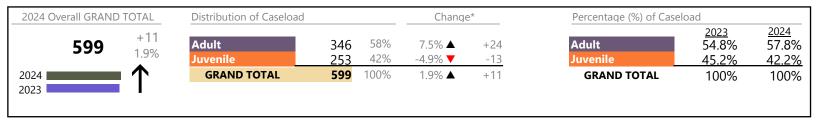

January 2024 thru March 2024 Filings (Compared to January 2023 thru March 2023)

Virginia Beach
District: 2 FIPS: 810

### Filings by Division & Code

| Division    | Case Type Description                    | Code | Summary | Change            | % Change | Absolute Change |
|-------------|------------------------------------------|------|---------|-------------------|----------|-----------------|
| Adult       | Civil Support                            | VS   | 712     | ▼                 | -4.6%    | -34             |
| Addit       | Misdemeanor                              | CM   | 681     | <b>A</b>          | +7.6%    | +48             |
|             | Show Cause                               | SC   | 668     | <b>A</b>          | +26.3%   | +139            |
|             | Other                                    | OT   | 500     | ▼                 | -14.2%   | -83             |
|             | Remand Support                           | RS   | 422     | <b>A</b>          | +240.3%  | +298            |
|             | Family Abuse - Protective Order          | FP   | 210     | ▼                 | -14.6%   | -36             |
|             | Felony                                   | CF   | 208     | <b>A</b>          | +37.7%   | +57             |
|             | Capias                                   | CA   | 143     | <b>A</b>          | +6.7%    | +9              |
|             | Motion - Protective Order                | MP   | 40      | <b>A</b>          | +48.1%   | +13             |
|             | Non-Family Abuse Protective Order        | AP   | 15      | <b>A</b>          | +7.1%    | + 1             |
|             | Violation of Protective Order            | PV   | 10      | <b>A</b>          | +900.0%  | +9              |
|             | Bond Forfeiture                          | BF   | 5       | <b>A</b>          | +25.0%   | +1              |
|             | Mental Commitment                        | MC   | 1       | <b>A</b>          | -        | +1              |
|             | Restricted License for Non-Support       | SL   | 1       | $\leftrightarrow$ |          | -               |
|             | Criminal Support                         | CS   | 0       |                   | -100.0%  | -1              |
|             | Total                                    |      | 3,616   | <b>A</b>          | 13.2%    | +422            |
| Juvenile    | Custody Visitation                       | CV   | 1,956   | <b>A</b>          | +1.4%    | +27             |
|             | Remand Custody                           | RC   | 618     | <b>A</b>          | +286.3%  | +458            |
|             | Remand Visitation                        | RV   | 604     | <b>A</b>          | +279.9%  | +445            |
|             | Misdemeanor                              | DM   | 247     | <b>A</b>          | +19.3%   | +40             |
|             | Traffic                                  | Т    | 147     | <b>A</b>          | +5.0%    | +7              |
|             | Motion - Protective Order                | MP   | 101     | ▼                 | -1.0%    | -1              |
|             | Abuse and Neglect                        | AN   | 94      | <u> </u>          | +46.9%   | +30             |
|             | Felony                                   | DF   | 81      | ▼                 | -41.3%   | -57             |
|             | Paternity                                | PT   | 71      | <b>A</b>          | +153.6%  | +43             |
|             | Permanency Planning                      | PH   | 48      | <u> </u>          | +23.1%   | +9              |
|             | Foster Care Review                       | FC   | 38      |                   | +52.0%   | +13             |
|             | Non-Family Abuse Protective Order        | AP   | 34      | ▼                 | -8.1%    | -3              |
|             | Truancy                                  | TR   | 28      | <u> </u>          | +833.3%  | +25             |
|             | Status                                   | ST   | 26      | <b>A</b>          | +18.2%   | +4              |
|             | Show Cause                               | SC   | 24      | <b>A</b>          | +14.3%   | +3              |
|             | Initial Foster Care                      | IF   | 18      | _                 | -21.7%   | -5              |
|             | Terminate Parental Rights                | TP   | 14      | ▼                 | -50.0%   | -14             |
|             | Child In Need of Services                | CS   | 12      | <b>A</b>          | +300.0%  | +9              |
|             | Civil Violation                          | CI   | 6       | $\leftrightarrow$ |          | -               |
|             | Other                                    | ОТ   | 6       |                   | +50.0%   | +2              |
|             | Special Immigrant Juvenile Status        | SI   | 4       | <b>A</b>          | -        | +4              |
|             | Capias                                   | CA   | 3       | <u> </u>          | +200.0%  | +2              |
|             | Family Abuse - Protective Order          | FP   | 3       | <u> </u>          | -25.0%   | -1              |
|             | Relief of Custody                        | CR   | 2       | <b>V</b>          | -33.3%   | -1              |
|             | Emancipation                             | EP   | 1       | <b>⇔</b>          | 66.70/   | -               |
| Entrustment |                                          | ET   | 1       | <u> </u>          | -66.7%   | -2              |
|             | Temporary Detention Order                | TD   | 1       | <u></u>           | -80.0%   | -4              |
|             | Voluntary Continuing Services and Suppor | •    | 1       |                   | -66.7%   | -2              |
|             | Mental Commitment                        | MC   | 0       | <u> </u>          | -100.0%  | -5              |
|             | Qualified Residential Treatment          | QR   | 0       | <u> </u>          | -100.0%  | -1              |
|             | Violation of Protective Order            | PV   | 0       | •                 | -100.0%  | -1              |
|             | Total                                    |      | 4,189   |                   | 32.4%    | +1,024          |
|             | GRAND TOTAL                              |      | 7,805   | <b>A</b>          | 22.7%    | +1,446          |

January 2024 thru March 2024 Filings (Compared to January 2023 thru March 2023)

Virginia Beach
District: 2 FIPS: 810

| Filings by Major Case Category**      |         |          |          |                 |
|---------------------------------------|---------|----------|----------|-----------------|
| Category                              | Summary | Change   | % Change | Absolute Change |
| Adult Criminal                        | 1,582   | <b>A</b> | +19.6%   | +259            |
| Child Dependency                      | 216     | ▼        | +14.3%   | +27             |
| Child in Need of Services/Supervision | 44      | <b>A</b> | +450.0%  | +36             |
| Custody and Visitation                | 2,027   | <b>A</b> | +3.6%    | +70             |
| Delinquency                           | 351     | <b>A</b> | -4.1%    | -15             |
| Juvenile Miscellaneous                | 27      | <b>A</b> | +17.4%   | +4              |
| New to Workload Study                 | 10      | <b>A</b> | +66.7%   | +4              |
| Other                                 | 2,152   | <b>A</b> | +106.9%  | +1,112          |
| Protective Orders                     | 403     | <b>A</b> | -6.3%    | -27             |
| Support                               | 846     | <b>A</b> | -3.5%    | -31             |
| Traffic                               | 147     | <b>A</b> | +5.0%    | +7              |
| GRAND TOTAL                           | 7,805   | <b>A</b> | 22.7%    | +1,446          |