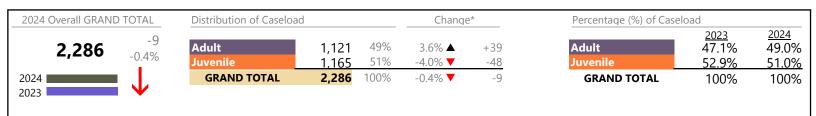

January 2024 thru March 2024 Filings (Compared to January 2023 thru March 2023)

Suffolk
District: 5 FIPS: 800

# Filings by Division & Code

| Division | Case Type Description                  | Code | Summary | Change                                | % Change | Absolute Change |
|----------|----------------------------------------|------|---------|---------------------------------------|----------|-----------------|
|          | Show Cause                             | SC   | 222     | Change                                | +12.7%   | +25             |
| Adult    | Civil Support                          | VS   | 213     | _                                     | -1.8%    | -4              |
|          | Misdemeanor                            | CM   | 139     | <b>▼</b>                              | -19.7%   | -34             |
|          | Other                                  | OT   | 109     | , in the second second                | -70.5%   | -260            |
|          | Family Abuse - Protective Order        | FP   | 59      | , v                                   | -13.2%   | -9              |
|          | Felony                                 | CF   | 50      | Ť                                     | -15.3%   | -9              |
|          | Remand Support                         | RS   | 23      | , in the second second                | -86.4%   | -146            |
|          | Capias                                 | CA   | 22      | · ·                                   | -51.1%   | -23             |
|          | Motion - Protective Order              | MP   | 8       | •                                     | +33.3%   | +2              |
|          | Restricted License for Non-Support     | SL   | 1       | <u> </u>                              | - 33.370 | +1              |
|          | Non-Family Abuse Protective Order      | AP   | 0       |                                       | -100.0%  | -1              |
|          | Total                                  | Ai   | 846     | <u> </u>                              | -35.1%   | -458            |
| luvonilo | Custody Visitation                     | CV   | 368     | <b>A</b>                              | +7.0%    | +24             |
| Juvenile | Misdemeanor                            | DM   | 53      | ▼                                     | -14.5%   | -9              |
|          | Remand Custody                         | RC   | 35      | ▼                                     | -82.9%   | -170            |
|          | Remand Visitation                      | RV   | 35      | ▼                                     | -82.5%   | -165            |
|          | Status                                 | ST   | 26      | ▼                                     | +23.8%   | +5              |
|          | Non-Family Abuse Protective Order      | AP   | 15      | $\Leftrightarrow$                     |          | _               |
|          | Traffic                                | Т    | 13      | ▼                                     | -7.1%    | -1              |
|          | Emergency Custody Order                | EC   | 10      | ▼                                     | -64.3%   | -18             |
|          | Felony                                 | DF   | 10      | ▼                                     | -75.0%   | -30             |
|          | Foster Care Review                     | FC   | 8       | <b>A</b>                              | +60.0%   | +3              |
|          | Paternity                              | PT   | 8       | ▼                                     | -33.3%   | -4              |
|          | Initial Foster Care                    | IF   | 7       | <b>A</b>                              | _        | +7              |
|          | Temporary Detention Order              | TD   | 6       | ▼                                     | -82.4%   | -28             |
|          | Terminate Parental Rights              | TP   | 4       | ▼                                     | -33.3%   | -2              |
|          | Abuse and Neglect                      | AN   | 3       | <b>A</b>                              | +50.0%   | +1              |
|          | Other                                  | ОТ   | 3       | ▼                                     | -84.2%   | -16             |
|          | Permanency Planning                    | PH   | 3       | ▼                                     | -62.5%   | -5              |
|          | Show Cause                             | SC   | 3       | <b>A</b>                              | _        | +3              |
|          | Relief of Custody                      | CR   | 2       | <b>A</b>                              | -        | +2              |
|          | Capias                                 | CA   | 1       | ▼                                     | -66.7%   | -2              |
|          | Child at Risk                          | RI   | Ö       | ▼                                     | -100.0%  | -1              |
|          | Family Abuse - Protective Order        | FP   | Ö       | ·<br>▼                                | -100.0%  | -2              |
|          | Mental Commitment                      | MC   | Ö       | ▼                                     | -100.0%  | -5              |
|          | Voluntary Continuing Services and Supp |      | 0       | · · · · · · · · · · · · · · · · · · · | -100.0%  | -3              |
|          | Total                                  |      | 613     | ▼                                     | -40.4%   | -416            |
|          | GRAND TOTAL                            |      | 1,459   | ▼                                     | -37.5%   | -874            |

| Category                              | Summary | Change   | % Change | <b>Absolute Change</b> |
|---------------------------------------|---------|----------|----------|------------------------|
| Adult Criminal                        | 371     | ▼        | -8.2%    | -33                    |
| Child Dependency                      | 27      | <b>A</b> | +8.0%    | +2                     |
| Child in Need of Services/Supervision | 1       | <b>A</b> | -        | +1                     |
| Custody and Visitation                | 376     | ▼        | +5.6%    | +20                    |
| Delinquency                           | 66      | <b>A</b> | -37.1%   | -39                    |
| Juvenile Miscellaneous                | 26      | ▼        | +23.8%   | +5                     |
| Other                                 | 221     | ▼        | -78.5%   | -808                   |

| January 2024 thru March 2024 Filings (Compared to January 2023 |           | District: 5 | Suffolk<br>FIPS: 800 |            |
|----------------------------------------------------------------|-----------|-------------|----------------------|------------|
| Protective Orders<br>Support                                   | 82<br>276 | <b>Y</b>    | -10.9%<br>-3.8%      | -10<br>-11 |
| Traffic                                                        | 13        | <b>-</b>    | -7.1%                | -1         |
| GRAND TOTAL                                                    | 1,459     | ▼           | -37.5%               | -874       |