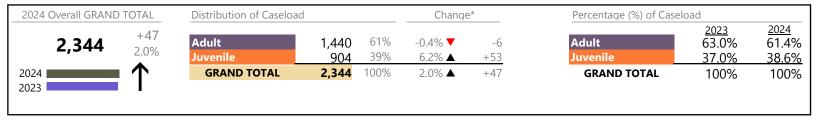

### Filings by Division & Code

| Division | Case Type Description              | Code | Summary  | Change            | % Change  | Absolute Change |
|----------|------------------------------------|------|----------|-------------------|-----------|-----------------|
| Adult    | Show Cause                         | SC   | 339      | <b>A</b>          | +38.4%    | +94             |
| Addit    | Misdemeanor                        | CM   | 326      | ▼                 | -10.7%    | -39             |
|          | Civil Support                      | VS   | 275      | <b>A</b>          | +5.8%     | +1!             |
|          | Other                              | OT   | 217      | ▼                 | -13.2%    | -33             |
|          | Capias                             | CA   | 91       | ▼                 | -5.2%     | -               |
|          | Family Abuse - Protective Order    | FP   | 70       | ▼                 | -5.4%     | -4              |
|          | Felony                             | CF   | 57       | ▼                 | -38.7%    | -3              |
|          | Non-Family Abuse Protective Order  | AP   | 28       | ▼                 | -3.4%     | -               |
|          | Remand Support                     | RS   | 26       | <b>A</b>          | +85.7%    | +1              |
|          | Motion - Protective Order          | MP   | 8        | ▼                 | -50.0%    | -               |
|          | Bond Forfeiture                    | BF   | 1        | <b>A</b>          | -         | +               |
|          | Restricted License for Non-Support | SL   | 1        | $\leftrightarrow$ |           |                 |
|          | Violation of Protective Order      | PV   | 1        | $\Leftrightarrow$ |           |                 |
|          | Protective Order                   | PC   | 0        | ▼                 | -100.0%   | -7              |
|          | Total                              |      | 1,440    | ▼                 | -0.4%     |                 |
| Juvenile | Custody Visitation                 | CV   | 628      | ▼                 | -1.4%     |                 |
| Juvernie | Misdemeanor                        | DM   | 64       | $\Leftrightarrow$ |           |                 |
|          | Paternity                          | PT   | 35       | <b>A</b>          | +75.0%    | +1              |
|          | Remand Custody                     | RC   | 33       | <b>A</b>          | +120.0%   | +1              |
|          | Remand Visitation                  | RV   | 33       | <b>A</b>          | +120.0%   | +1              |
|          | Felony                             | DF   | 21       | ▼                 | -50.0%    | -2              |
|          | Status                             | ST   | 16       | <b>A</b>          | +300.0%   | +1              |
|          | Non-Family Abuse Protective Order  | AP   | 12       | ▼                 | -45.5%    | -1              |
|          | Traffic                            | Т    | 12       | <b>A</b>          | +9.1%     | +               |
|          | Terminate Parental Rights          | TP   | 10       | <b>A</b>          | _         | +1              |
|          | Permanency Planning                | PH   | 7        | <b>A</b>          | +75.0%    | +               |
|          | Family Abuse - Protective Order    | FP   | 6        | <b>A</b>          | -         | +               |
|          | Emergency Custody Order            | EC   | 5        | _                 | +150.0%   | +               |
|          | Foster Care Review                 | FC   | 5        | _                 | +25.0%    | +               |
|          | Abuse and Neglect                  | AN   | 4        | <u> </u>          | -         | +-              |
|          | Child In Need of Services          | CS   | 3        | _                 | +200.0%   | +,              |
|          | Show Cause                         | SC   | 3        |                   | . 200.070 |                 |
|          | Initial Foster Care                | IF   | 2        | Å                 | +100.0%   | +               |
|          | Mental Commitment                  | MC   | 2        | $\leftrightarrow$ | 1 100.070 | '               |
|          | Temporary Detention Order          | TD   | 2        | <b>A</b>          | +100.0%   | +               |
|          | Civil Violation                    | CI   | <u> </u> | <b>A</b>          | 1 100.070 | +               |
|          | Other                              | OT   | 0        | •                 | -100.0%   | -:              |
|          | Total                              | OI.  | 904      | <b>A</b>          | 6.2%      | +5:             |
|          | GRAND TOTAL                        |      | 2,344    |                   | 2.0%      | +47             |

| Category                              | Summary | Change            | % Change | Absolute Change |
|---------------------------------------|---------|-------------------|----------|-----------------|
| Adult Criminal                        | 728     | <b>A</b>          | +0.3%    | +2              |
| Child Dependency                      | 28      | <b>A</b>          | +211.1%  | +19             |
| Child in Need of Services/Supervision | 3       | <b>A</b>          | +50.0%   | +1              |
| Custody and Visitation                | 663     | <b>A</b>          | +0.9%    | +6              |
| Delinquency                           | 88      | $\leftrightarrow$ | -18.5%   | -20             |
| Juvenile Miscellaneous                | 16      | <b>A</b>          | +300.0%  | +12             |
|                                       |         |                   |          |                 |

January 2024 thru March 2024 Filings (Compared to January 2023 thru March 2023)

**Portsmouth**District: 3 FIPS: 740

| New to Workload Study | 1     | <b>A</b> | -      | +1  |
|-----------------------|-------|----------|--------|-----|
| Other                 | 318   | <b>A</b> | +5.3%  | +16 |
| Protective Orders     | 124   | <b>A</b> | -12.1% | -17 |
| Support               | 363   | <b>A</b> | +7.7%  | +26 |
| Traffic               | 12    | <b>A</b> | +9.1%  | +1  |
| GRAND TOTAL           | 2,344 | <b>A</b> | 2.0%   | +47 |