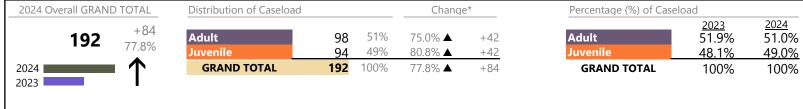

Portsmouth

January 2024 thru March 2024 Filings (Compared to January 2023 thru March 2023)

District: 3 FIPS: 740

### Filings by Division & Code

| Division | Case Type Description              | Code | Summary  | Change            | % Change  | Absolute Change |
|----------|------------------------------------|------|----------|-------------------|-----------|-----------------|
| Adult    | Show Cause                         | SC   | 339      | <b>A</b>          | +38.4%    | +94             |
| Addit    | Misdemeanor                        | CM   | 326      | ▼                 | -10.7%    | -39             |
|          | Civil Support                      | VS   | 275      | <b>A</b>          | +5.8%     | +1!             |
|          | Other                              | OT   | 217      | ▼                 | -13.2%    | -33             |
|          | Capias                             | CA   | 91       | ▼                 | -5.2%     | -               |
|          | Family Abuse - Protective Order    | FP   | 70       | ▼                 | -5.4%     | -4              |
|          | Felony                             | CF   | 57       | ▼                 | -38.7%    | -3              |
|          | Non-Family Abuse Protective Order  | AP   | 28       | ▼                 | -3.4%     | -               |
|          | Remand Support                     | RS   | 26       | <b>A</b>          | +85.7%    | +1              |
|          | Motion - Protective Order          | MP   | 8        | ▼                 | -50.0%    | -               |
|          | Bond Forfeiture                    | BF   | 1        | <b>A</b>          | -         | +               |
|          | Restricted License for Non-Support | SL   | 1        | $\leftrightarrow$ |           |                 |
|          | Violation of Protective Order      | PV   | 1        | $\Leftrightarrow$ |           |                 |
|          | Protective Order                   | PC   | 0        | ▼                 | -100.0%   | -7              |
|          | Total                              |      | 1,440    | ▼                 | -0.4%     |                 |
| Juvenile | Custody Visitation                 | CV   | 628      | ▼                 | -1.4%     |                 |
| Juvernie | Misdemeanor                        | DM   | 64       | $\Leftrightarrow$ |           |                 |
|          | Paternity                          | PT   | 35       | <b>A</b>          | +75.0%    | +1              |
|          | Remand Custody                     | RC   | 33       | <b>A</b>          | +120.0%   | +1              |
|          | Remand Visitation                  | RV   | 33       | <b>A</b>          | +120.0%   | +1              |
|          | Felony                             | DF   | 21       | ▼                 | -50.0%    | -2              |
|          | Status                             | ST   | 16       | <b>A</b>          | +300.0%   | +1              |
|          | Non-Family Abuse Protective Order  | AP   | 12       | ▼                 | -45.5%    | -1              |
|          | Traffic                            | Т    | 12       | <b>A</b>          | +9.1%     | +               |
|          | Terminate Parental Rights          | TP   | 10       | <b>A</b>          | _         | +1              |
|          | Permanency Planning                | PH   | 7        | <b>A</b>          | +75.0%    | +               |
|          | Family Abuse - Protective Order    | FP   | 6        | <b>A</b>          | -         | +               |
|          | Emergency Custody Order            | EC   | 5        | _                 | +150.0%   | +               |
|          | Foster Care Review                 | FC   | 5        | _                 | +25.0%    | +               |
|          | Abuse and Neglect                  | AN   | 4        | <u> </u>          | -         | +-              |
|          | Child In Need of Services          | CS   | 3        | _                 | +200.0%   | +,              |
|          | Show Cause                         | SC   | 3        |                   | . 200.070 |                 |
|          | Initial Foster Care                | IF   | 2        | Å                 | +100.0%   | +               |
|          | Mental Commitment                  | MC   | 2        | $\leftrightarrow$ | 1 100.070 | '               |
|          | Temporary Detention Order          | TD   | 2        | <b>A</b>          | +100.0%   | +               |
|          | Civil Violation                    | CI   | <u> </u> | <b>A</b>          | 1 100.070 | +               |
|          | Other                              | OT   | 0        | •                 | -100.0%   | -:              |
|          | Total                              | OI.  | 904      | <b>A</b>          | 6.2%      | +5:             |
|          | GRAND TOTAL                        |      | 2,344    |                   | 2.0%      | +47             |

| Category                              | Summary | Change            | % Change | Absolute Change |
|---------------------------------------|---------|-------------------|----------|-----------------|
| Adult Criminal                        | 728     | <b>A</b>          | +0.3%    | +2              |
| Child Dependency                      | 28      | <b>A</b>          | +211.1%  | +19             |
| Child in Need of Services/Supervision | 3       | <b>A</b>          | +50.0%   | +1              |
| Custody and Visitation                | 663     | <b>A</b>          | +0.9%    | +6              |
| Delinquency                           | 88      | $\leftrightarrow$ | -18.5%   | -20             |
| Juvenile Miscellaneous                | 16      | <b>A</b>          | +300.0%  | +12             |
|                                       |         |                   |          |                 |

January 2024 thru March 2024 Filings (Compared to January 2023 thru March 2023)

**Portsmouth**District: 3 FIPS: 740

| New to Workload Study | 1     | <b>A</b> | -      | +1  |
|-----------------------|-------|----------|--------|-----|
| Other                 | 318   | <b>A</b> | +5.3%  | +16 |
| Protective Orders     | 124   | <b>A</b> | -12.1% | -17 |
| Support               | 363   | <b>A</b> | +7.7%  | +26 |
| Traffic               | 12    | <b>A</b> | +9.1%  | +1  |
| GRAND TOTAL           | 2,344 | <b>A</b> | 2.0%   | +47 |