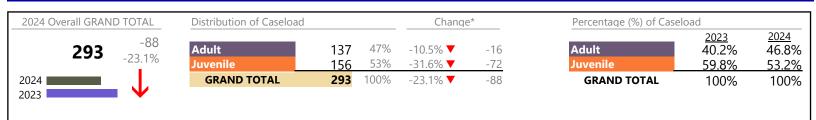

Virginia

-2.2%

January 2024 thru March 2024 Filings (Compared to January 2023 thru March 2023)

**GRAND TOTAL** 

|                    |                                 |    | Summary | Change            | % Change | <b>Absolute Change</b> |
|--------------------|---------------------------------|----|---------|-------------------|----------|------------------------|
| Juvenile           | Protective Order                | PC | 2       | ▼                 | -50.0%   | -2                     |
| Juvernie           | Qualified Residential Treatment | QR | 1       | ▼                 | -99.2%   | -128                   |
|                    | Restoration of Parental Rights  | RR | 1       | $\leftrightarrow$ |          | -                      |
|                    | Restricted Operators License    | RL | 11      | <b>A</b>          | -        | +1                     |
|                    | Violation of Protective Order   | PV | 1_      |                   | -66.7%   | -2                     |
|                    | Total                           |    | 54,010  | <b>V</b>          | -1.8%    | -1,016                 |
|                    | GRAND TOTAL                     |    | 108,874 | ▼                 | -2.2%    | -2,397                 |
| Filings by Major C | Case Category**                 |    | Summary | Change            | % Change | Absolute Change        |
| Adult Criminal     |                                 |    | 25,802  | <b>V</b>          | -2.0%    | -530                   |
| Child Depender     | ncv                             |    | 5,009   | <b>A</b>          | +3.2%    | +153                   |
| •                  | f Services/Supervision          |    | 1,312   | <b>A</b>          | +5.8%    | +72                    |
| Custody and Vis    |                                 |    | 30,617  | <b>A</b>          | -4.3%    | -1,392                 |
| Delinquency        |                                 |    | 8,062   | <b>A</b>          | +3.3%    | +258                   |
| Juvenile Miscell   | aneous                          |    | 1,362   | <b>A</b>          | -18.4%   | -308                   |
| New to Worklo      | ad Study                        |    | 623     | <b>A</b>          | +50.1%   | +208                   |
| Other              |                                 |    | 13,709  | <b>A</b>          | -4.7%    | -676                   |
| Protective Orde    | ers                             |    | 5,970   | <b>A</b>          | -3.3%    | -206                   |
| Support            |                                 |    | 13,943  | ▼                 | +2.6%    | +352                   |
| Traffic            |                                 |    | 2,465   | <b>A</b>          | -11.7%   | -328                   |

108,874

Chesapeake

January 2024 thru March 2024 Filings (Compared to January 2023 thru March 2023)

District: 1 FIPS: 550