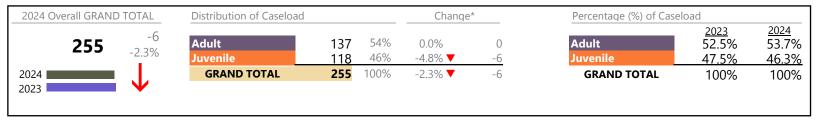

Portsmouth

January 2024 thru March 2024 Filings (Compared to January 2023 thru March 2023)

District: 3 FIPS: 740

### Filings by Division & Code

| Division | Case Type Description              | Code | Summary  | Change            | % Change  | Absolute Change |
|----------|------------------------------------|------|----------|-------------------|-----------|-----------------|
| Adult    | Show Cause                         | SC   | 339      | <b>A</b>          | +38.4%    | +94             |
| Addit    | Misdemeanor                        | CM   | 326      | ▼                 | -10.7%    | -39             |
|          | Civil Support                      | VS   | 275      | <b>A</b>          | +5.8%     | +1!             |
|          | Other                              | OT   | 217      | ▼                 | -13.2%    | -33             |
|          | Capias                             | CA   | 91       | ▼                 | -5.2%     | -               |
|          | Family Abuse - Protective Order    | FP   | 70       | ▼                 | -5.4%     | -4              |
|          | Felony                             | CF   | 57       | ▼                 | -38.7%    | -3              |
|          | Non-Family Abuse Protective Order  | AP   | 28       | ▼                 | -3.4%     | -               |
|          | Remand Support                     | RS   | 26       | <b>A</b>          | +85.7%    | +1              |
|          | Motion - Protective Order          | MP   | 8        | ▼                 | -50.0%    | -               |
|          | Bond Forfeiture                    | BF   | 1        | <b>A</b>          | -         | +               |
|          | Restricted License for Non-Support | SL   | 1        | $\leftrightarrow$ |           |                 |
|          | Violation of Protective Order      | PV   | 1        | $\Leftrightarrow$ |           |                 |
|          | Protective Order                   | PC   | 0        | ▼                 | -100.0%   | -7              |
|          | Total                              |      | 1,440    | ▼                 | -0.4%     |                 |
| Juvenile | Custody Visitation                 | CV   | 628      | ▼                 | -1.4%     |                 |
| Juvernie | Misdemeanor                        | DM   | 64       | $\Leftrightarrow$ |           |                 |
|          | Paternity                          | PT   | 35       | <b>A</b>          | +75.0%    | +1              |
|          | Remand Custody                     | RC   | 33       | <b>A</b>          | +120.0%   | +1              |
|          | Remand Visitation                  | RV   | 33       | <b>A</b>          | +120.0%   | +1              |
|          | Felony                             | DF   | 21       | ▼                 | -50.0%    | -2              |
|          | Status                             | ST   | 16       | <b>A</b>          | +300.0%   | +1              |
|          | Non-Family Abuse Protective Order  | AP   | 12       | ▼                 | -45.5%    | -1              |
|          | Traffic                            | Т    | 12       | <b>A</b>          | +9.1%     | +               |
|          | Terminate Parental Rights          | TP   | 10       | <b>A</b>          | _         | +1              |
|          | Permanency Planning                | PH   | 7        | <b>A</b>          | +75.0%    | +               |
|          | Family Abuse - Protective Order    | FP   | 6        | <b>A</b>          | -         | +               |
|          | Emergency Custody Order            | EC   | 5        | _                 | +150.0%   | +               |
|          | Foster Care Review                 | FC   | 5        | _                 | +25.0%    | +               |
|          | Abuse and Neglect                  | AN   | 4        | <u> </u>          | -         | +-              |
|          | Child In Need of Services          | CS   | 3        | _                 | +200.0%   | +,              |
|          | Show Cause                         | SC   | 3        |                   | . 200.070 |                 |
|          | Initial Foster Care                | IF   | 2        | Å                 | +100.0%   | +               |
|          | Mental Commitment                  | MC   | 2        | $\leftrightarrow$ | 1 100.070 | '               |
|          | Temporary Detention Order          | TD   | 2        | <b>A</b>          | +100.0%   | +               |
|          | Civil Violation                    | CI   | <u> </u> | <b>A</b>          | 1 100.070 | +               |
|          | Other                              | OT   | 0        | •                 | -100.0%   | -:              |
|          | Total                              | OI.  | 904      | <b>A</b>          | 6.2%      | +5:             |
|          | GRAND TOTAL                        |      | 2,344    |                   | 2.0%      | +47             |

| Category                              | Summary | Change            | % Change | Absolute Change |
|---------------------------------------|---------|-------------------|----------|-----------------|
| Adult Criminal                        | 728     | <b>A</b>          | +0.3%    | +2              |
| Child Dependency                      | 28      | <b>A</b>          | +211.1%  | +19             |
| Child in Need of Services/Supervision | 3       | <b>A</b>          | +50.0%   | +1              |
| Custody and Visitation                | 663     | <b>A</b>          | +0.9%    | +6              |
| Delinquency                           | 88      | $\leftrightarrow$ | -18.5%   | -20             |
| Juvenile Miscellaneous                | 16      | <b>A</b>          | +300.0%  | +12             |
|                                       |         |                   |          |                 |

January 2024 thru March 2024 Filings (Compared to January 2023 thru March 2023)

**Portsmouth**District: 3 FIPS: 740

| New to Workload Study | 1     | <b>A</b> | -      | +1  |
|-----------------------|-------|----------|--------|-----|
| Other                 | 318   | <b>A</b> | +5.3%  | +16 |
| Protective Orders     | 124   | <b>A</b> | -12.1% | -17 |
| Support               | 363   | <b>A</b> | +7.7%  | +26 |
| Traffic               | 12    | <b>A</b> | +9.1%  | +1  |
| GRAND TOTAL           | 2,344 | <b>A</b> | 2.0%   | +47 |