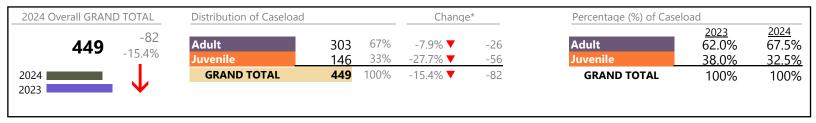

Portsmouth

January 2024 thru March 2024 Filings (Compared to January 2023 thru March 2023)

District: 3 FIPS: 740

### Filings by Division & Code

| Division | Case Type Description              | Code | Summary  | Change            | % Change  | Absolute Change |
|----------|------------------------------------|------|----------|-------------------|-----------|-----------------|
| Adult    | Show Cause                         | SC   | 339      | <b>A</b>          | +38.4%    | +94             |
| Addit    | Misdemeanor                        | CM   | 326      | ▼                 | -10.7%    | -39             |
|          | Civil Support                      | VS   | 275      | <b>A</b>          | +5.8%     | +1!             |
|          | Other                              | OT   | 217      | ▼                 | -13.2%    | -33             |
|          | Capias                             | CA   | 91       | ▼                 | -5.2%     | -               |
|          | Family Abuse - Protective Order    | FP   | 70       | ▼                 | -5.4%     | -4              |
|          | Felony                             | CF   | 57       | ▼                 | -38.7%    | -3              |
|          | Non-Family Abuse Protective Order  | AP   | 28       | ▼                 | -3.4%     | -               |
|          | Remand Support                     | RS   | 26       | <b>A</b>          | +85.7%    | +1              |
|          | Motion - Protective Order          | MP   | 8        | ▼                 | -50.0%    | -               |
|          | Bond Forfeiture                    | BF   | 1        | <b>A</b>          | -         | +               |
|          | Restricted License for Non-Support | SL   | 1        | $\leftrightarrow$ |           |                 |
|          | Violation of Protective Order      | PV   | 1        | $\Leftrightarrow$ |           |                 |
|          | Protective Order                   | PC   | 0        | ▼                 | -100.0%   | -7              |
|          | Total                              |      | 1,440    | ▼                 | -0.4%     |                 |
| Juvenile | Custody Visitation                 | CV   | 628      | ▼                 | -1.4%     |                 |
| Juvernie | Misdemeanor                        | DM   | 64       | $\Leftrightarrow$ |           |                 |
|          | Paternity                          | PT   | 35       | <b>A</b>          | +75.0%    | +1              |
|          | Remand Custody                     | RC   | 33       | <b>A</b>          | +120.0%   | +1              |
|          | Remand Visitation                  | RV   | 33       | <b>A</b>          | +120.0%   | +1              |
|          | Felony                             | DF   | 21       | ▼                 | -50.0%    | -2              |
|          | Status                             | ST   | 16       | <b>A</b>          | +300.0%   | +1              |
|          | Non-Family Abuse Protective Order  | AP   | 12       | ▼                 | -45.5%    | -1              |
|          | Traffic                            | Т    | 12       | <b>A</b>          | +9.1%     | +               |
|          | Terminate Parental Rights          | TP   | 10       | <b>A</b>          | _         | +1              |
|          | Permanency Planning                | PH   | 7        | <b>A</b>          | +75.0%    | +               |
|          | Family Abuse - Protective Order    | FP   | 6        | <b>A</b>          | -         | +               |
|          | Emergency Custody Order            | EC   | 5        | _                 | +150.0%   | +               |
|          | Foster Care Review                 | FC   | 5        | _                 | +25.0%    | +               |
|          | Abuse and Neglect                  | AN   | 4        | <u> </u>          | -         | +-              |
|          | Child In Need of Services          | CS   | 3        | _                 | +200.0%   | +,              |
|          | Show Cause                         | SC   | 3        |                   | . 200.070 |                 |
|          | Initial Foster Care                | IF   | 2        | Å                 | +100.0%   | +               |
|          | Mental Commitment                  | MC   | 2        | $\leftrightarrow$ | 1 100.070 | '               |
|          | Temporary Detention Order          | TD   | 2        | <b>A</b>          | +100.0%   | +               |
|          | Civil Violation                    | CI   | <u> </u> | <b>A</b>          | 1 100.070 | +               |
|          | Other                              | OT   | 0        | •                 | -100.0%   | -:              |
|          | Total                              | OI.  | 904      | <b>A</b>          | 6.2%      | +5:             |
|          | GRAND TOTAL                        |      | 2,344    |                   | 2.0%      | +47             |

| Category                              | Summary | Change            | % Change | Absolute Change |
|---------------------------------------|---------|-------------------|----------|-----------------|
| Adult Criminal                        | 728     | <b>A</b>          | +0.3%    | +2              |
| Child Dependency                      | 28      | <b>A</b>          | +211.1%  | +19             |
| Child in Need of Services/Supervision | 3       | <b>A</b>          | +50.0%   | +1              |
| Custody and Visitation                | 663     | <b>A</b>          | +0.9%    | +6              |
| Delinquency                           | 88      | $\leftrightarrow$ | -18.5%   | -20             |
| Juvenile Miscellaneous                | 16      | <b>A</b>          | +300.0%  | +12             |
|                                       |         |                   |          |                 |

January 2024 thru March 2024 Filings (Compared to January 2023 thru March 2023)

**Portsmouth**District: 3 FIPS: 740

| New to Workload Study | 1     | <b>A</b> | -      | +1  |
|-----------------------|-------|----------|--------|-----|
| Other                 | 318   | <b>A</b> | +5.3%  | +16 |
| Protective Orders     | 124   | <b>A</b> | -12.1% | -17 |
| Support               | 363   | <b>A</b> | +7.7%  | +26 |
| Traffic               | 12    | <b>A</b> | +9.1%  | +1  |
| GRAND TOTAL           | 2,344 | <b>A</b> | 2.0%   | +47 |