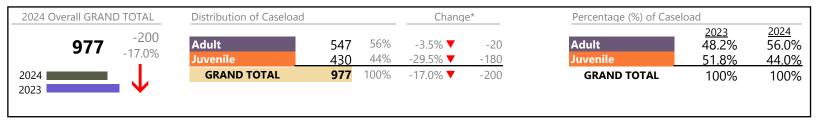

January 2024 thru March 2024 Filings (Compared to January 2023 thru March 2023)

Suffolk
District: 5 FIPS: 800

# Filings by Division & Code

| Division | Case Type Description                  | Code | Summary | Change                                | % Change | Absolute Change |
|----------|----------------------------------------|------|---------|---------------------------------------|----------|-----------------|
|          | Show Cause                             | SC   | 222     | Change                                | +12.7%   | +25             |
| Adult    | Civil Support                          | VS   | 213     | _                                     | -1.8%    | -4              |
|          | Misdemeanor                            | CM   | 139     | <b>▼</b>                              | -19.7%   | -34             |
|          | Other                                  | OT   | 109     | , in the second second                | -70.5%   | -260            |
|          | Family Abuse - Protective Order        | FP   | 59      | , v                                   | -13.2%   | -9              |
|          | Felony                                 | CF   | 50      | Ť                                     | -15.3%   | -9              |
|          | Remand Support                         | RS   | 23      | , in the second second                | -86.4%   | -146            |
|          | Capias                                 | CA   | 22      | · ·                                   | -51.1%   | -23             |
|          | Motion - Protective Order              | MP   | 8       | •                                     | +33.3%   | +2              |
|          | Restricted License for Non-Support     | SL   | 1       | <u> </u>                              | - 33.370 | +1              |
|          | Non-Family Abuse Protective Order      | AP   | 0       |                                       | -100.0%  | -1              |
|          | Total                                  | Ai   | 846     | <u> </u>                              | -35.1%   | -458            |
| luvonilo | Custody Visitation                     | CV   | 368     | <b>A</b>                              | +7.0%    | +24             |
| Juvenile | Misdemeanor                            | DM   | 53      | ▼                                     | -14.5%   | -9              |
|          | Remand Custody                         | RC   | 35      | ▼                                     | -82.9%   | -170            |
|          | Remand Visitation                      | RV   | 35      | ▼                                     | -82.5%   | -165            |
|          | Status                                 | ST   | 26      | ▼                                     | +23.8%   | +5              |
|          | Non-Family Abuse Protective Order      | AP   | 15      | $\Leftrightarrow$                     |          | _               |
|          | Traffic                                | Т    | 13      | ▼                                     | -7.1%    | -1              |
|          | Emergency Custody Order                | EC   | 10      | ▼                                     | -64.3%   | -18             |
|          | Felony                                 | DF   | 10      | ▼                                     | -75.0%   | -30             |
|          | Foster Care Review                     | FC   | 8       | <b>A</b>                              | +60.0%   | +3              |
|          | Paternity                              | PT   | 8       | ▼                                     | -33.3%   | -4              |
|          | Initial Foster Care                    | IF   | 7       | <b>A</b>                              | _        | +7              |
|          | Temporary Detention Order              | TD   | 6       | ▼                                     | -82.4%   | -28             |
|          | Terminate Parental Rights              | TP   | 4       | ▼                                     | -33.3%   | -2              |
|          | Abuse and Neglect                      | AN   | 3       | <b>A</b>                              | +50.0%   | +1              |
|          | Other                                  | ОТ   | 3       | ▼                                     | -84.2%   | -16             |
|          | Permanency Planning                    | PH   | 3       | ▼                                     | -62.5%   | -5              |
|          | Show Cause                             | SC   | 3       | <b>A</b>                              | _        | +3              |
|          | Relief of Custody                      | CR   | 2       | <b>A</b>                              | -        | +2              |
|          | Capias                                 | CA   | 1       | ▼                                     | -66.7%   | -2              |
|          | Child at Risk                          | RI   | Ö       | ▼                                     | -100.0%  | -1              |
|          | Family Abuse - Protective Order        | FP   | Ö       | ·<br>▼                                | -100.0%  | -2              |
|          | Mental Commitment                      | MC   | Ö       | ▼                                     | -100.0%  | -5              |
|          | Voluntary Continuing Services and Supp |      | 0       | · · · · · · · · · · · · · · · · · · · | -100.0%  | -3              |
|          | Total                                  |      | 613     | ▼                                     | -40.4%   | -416            |
|          | GRAND TOTAL                            |      | 1,459   | ▼                                     | -37.5%   | -874            |

| Category                              | Summary | Change   | % Change | <b>Absolute Change</b> |
|---------------------------------------|---------|----------|----------|------------------------|
| Adult Criminal                        | 371     | ▼        | -8.2%    | -33                    |
| Child Dependency                      | 27      | <b>A</b> | +8.0%    | +2                     |
| Child in Need of Services/Supervision | 1       | <b>A</b> | -        | +1                     |
| Custody and Visitation                | 376     | ▼        | +5.6%    | +20                    |
| Delinquency                           | 66      | <b>A</b> | -37.1%   | -39                    |
| Juvenile Miscellaneous                | 26      | ▼        | +23.8%   | +5                     |
| Other                                 | 221     | ▼        | -78.5%   | -808                   |

| January 2024 thru March 2024 Filings (Compared to January 2023 |           | District: 5 | Suffolk<br>FIPS: 800 |            |
|----------------------------------------------------------------|-----------|-------------|----------------------|------------|
| Protective Orders<br>Support                                   | 82<br>276 | <b>Y</b>    | -10.9%<br>-3.8%      | -10<br>-11 |
| Traffic                                                        | 13        | <b>-</b>    | -7.1%                | -1         |
| GRAND TOTAL                                                    | 1,459     | ▼           | -37.5%               | -874       |