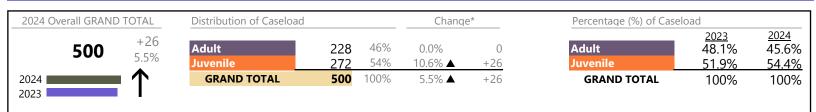

Brunswick

January 2024 thru March 2024 Filings (Compared to January 2023 thru March 2023)

District: 6 FIPS: 025

### Filings by Division & Code

| Division | Case Type Description             | Code | Summary | Change     | % Change  | Absolute Change |
|----------|-----------------------------------|------|---------|------------|-----------|-----------------|
| Adult    | Other                             | ОТ   | 21      | <b>A</b>   | +75.0%    | +9              |
| Aduit    | Civil Support                     | VS   | 19      | ▼          | -5.0%     | -1              |
|          | Misdemeanor                       | CM   | 15      | <b>A</b>   | +15.4%    | +2              |
|          | Show Cause                        | SC   | 13      | <b>A</b>   | -31.6%    | -6              |
|          | Capias                            | CA   | 11      | <b>A</b>   | -         | +11             |
|          | Felony                            | CF   | 4       | <b>A</b>   | +300.0%   | +3              |
|          | Non-Family Abuse Protective Order | AP   | 4       | <b>A</b>   | -         | +4              |
|          | Family Abuse - Protective Order   | FP   | 2       | ▼          | -89.5%    | -17             |
|          | Motion - Protective Order         | MP   | 0       | ▼          | -100.0%   | -2              |
|          | Total                             |      | 89      | <b>A</b>   | 3.5%      | +3              |
| Juvenile | Custody Visitation                | CV   | 63      | <b>A</b> . | +16.7%    | +9              |
| Juvenne  | Traffic                           | T    | 16      | ▼          | -5.9%     | -1              |
|          | Abuse and Neglect                 | AN   | 13      | <b>A</b>   | +333.3%   | +10             |
|          | Felony                            | DF   | 12      | <b>A</b>   | +1,100.0% | +11             |
|          | Misdemeanor                       | DM   | 11      | ▼          | -42.1%    | -8              |
|          | Non-Family Abuse Protective Order | AP   | 4       | <b>A</b>   | -         | +4              |
|          | Paternity                         | PT   | 4       | <b>A</b>   | +100.0%   | +2              |
|          | Permanency Planning               | PH   | 2       | <b>A</b>   | +100.0%   | +1              |
|          | Foster Care Review                | FC   | 1       | <b>A</b>   | -         | +1              |
|          | Truancy                           | TR   | 1       | <b>A</b>   | -         | +1              |
|          | Capias                            | CA   | 0       | ▼          | -100.0%   | -1              |
|          | Child at Risk                     | RI   | 0       | ▼          | -100.0%   | -1              |
|          | Show Cause                        | SC   | 0       |            | -100.0%   | -3              |
|          | Total                             |      | 127     | <b>A</b>   | 24.5%     | +25             |
|          | GRAND TOTAL                       |      | 216     | <b>A</b>   | 14.9%     | +28             |

| Category                              | Summary | Change   | % Change | Absolute Change |
|---------------------------------------|---------|----------|----------|-----------------|
| Adult Criminal                        | 37      | <b>A</b> | +15.6%   | +5              |
| Child Dependency                      | 16      | <b>A</b> | +220.0%  | +11             |
| Child in Need of Services/Supervision | 1       |          |          | 0               |
| Custody and Visitation                | 67      | <b>A</b> | +19.6%   | +11             |
| Delinquency                           | 23      |          |          | 0               |
| Other                                 | 21      | <b>A</b> | +75.0%   | +9              |
| Protective Orders                     | 10      | <b>A</b> | -52.4%   | -11             |
| Support                               | 25      | <b>A</b> | +19.0%   | +4              |
| Traffic                               | 16      | ▼        | -5.9%    | -1              |
| GRAND TOTAL                           | 216     | <b>A</b> | 14.9%    | +28             |