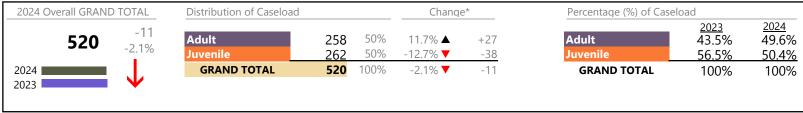

January 2024 thru March 2024 Filings (Compared to January 2023 thru March 2023)

Virginia Beach
District: 2 FIPS: 810

### Filings by Division & Code

| Division    | Case Type Description                    | Code | Summary | Change            | % Change | Absolute Change |
|-------------|------------------------------------------|------|---------|-------------------|----------|-----------------|
| Adult       | Civil Support                            | VS   | 712     | ▼                 | -4.6%    | -34             |
| Addit       | Misdemeanor                              | CM   | 681     | <b>A</b>          | +7.6%    | +48             |
|             | Show Cause                               | SC   | 668     | <b>A</b>          | +26.3%   | +139            |
|             | Other                                    | OT   | 500     | ▼                 | -14.2%   | -83             |
|             | Remand Support                           | RS   | 422     | <b>A</b>          | +240.3%  | +298            |
|             | Family Abuse - Protective Order          | FP   | 210     | ▼                 | -14.6%   | -36             |
|             | Felony                                   | CF   | 208     | <b>A</b>          | +37.7%   | +57             |
|             | Capias                                   | CA   | 143     | <b>A</b>          | +6.7%    | +9              |
|             | Motion - Protective Order                | MP   | 40      | <b>A</b>          | +48.1%   | +13             |
|             | Non-Family Abuse Protective Order        | AP   | 15      | <b>A</b>          | +7.1%    | + 1             |
|             | Violation of Protective Order            | PV   | 10      | <b>A</b>          | +900.0%  | +9              |
|             | Bond Forfeiture                          | BF   | 5       | <b>A</b>          | +25.0%   | +1              |
|             | Mental Commitment                        | MC   | 1       | <b>A</b>          | -        | +1              |
|             | Restricted License for Non-Support       | SL   | 1       | $\leftrightarrow$ |          | -               |
|             | Criminal Support                         | CS   | 0       |                   | -100.0%  | -1              |
|             | Total                                    |      | 3,616   | <b>A</b>          | 13.2%    | +422            |
| Juvenile    | Custody Visitation                       | CV   | 1,956   | <b>A</b>          | +1.4%    | +27             |
|             | Remand Custody                           | RC   | 618     | <b>A</b>          | +286.3%  | +458            |
|             | Remand Visitation                        | RV   | 604     | <b>A</b>          | +279.9%  | +445            |
|             | Misdemeanor                              | DM   | 247     | <b>A</b>          | +19.3%   | +40             |
|             | Traffic                                  | Т    | 147     | <b>A</b>          | +5.0%    | +7              |
|             | Motion - Protective Order                | MP   | 101     | ▼                 | -1.0%    | -1              |
|             | Abuse and Neglect                        | AN   | 94      | <u> </u>          | +46.9%   | +30             |
|             | Felony                                   | DF   | 81      | ▼                 | -41.3%   | -57             |
|             | Paternity                                | PT   | 71      | <b>A</b>          | +153.6%  | +43             |
|             | Permanency Planning                      | PH   | 48      | <u> </u>          | +23.1%   | +9              |
|             | Foster Care Review                       | FC   | 38      |                   | +52.0%   | +13             |
|             | Non-Family Abuse Protective Order        | AP   | 34      | ▼                 | -8.1%    | -3              |
|             | Truancy                                  | TR   | 28      | <u> </u>          | +833.3%  | +25             |
|             | Status                                   | ST   | 26      | <b>A</b>          | +18.2%   | +4              |
|             | Show Cause                               | SC   | 24      | <b>A</b>          | +14.3%   | +3              |
|             | Initial Foster Care                      | IF   | 18      | _                 | -21.7%   | -5              |
|             | Terminate Parental Rights                | TP   | 14      | ▼                 | -50.0%   | -14             |
|             | Child In Need of Services                | CS   | 12      | <b>A</b>          | +300.0%  | +9              |
|             | Civil Violation                          | CI   | 6       | $\leftrightarrow$ |          | -               |
|             | Other                                    | ОТ   | 6       |                   | +50.0%   | +2              |
|             | Special Immigrant Juvenile Status        | SI   | 4       | <b>A</b>          | -        | +4              |
|             | Capias                                   | CA   | 3       | <u> </u>          | +200.0%  | +2              |
|             | Family Abuse - Protective Order          | FP   | 3       | <u> </u>          | -25.0%   | -1              |
|             | Relief of Custody                        | CR   | 2       | <b>V</b>          | -33.3%   | -1              |
|             | Emancipation                             | EP   | 1       | <b>⇔</b>          | 66.70/   | -               |
| Entrustment |                                          | ET   | 1       | <u> </u>          | -66.7%   | -2              |
|             | Temporary Detention Order                | TD   | 1       | <u></u>           | -80.0%   | -4              |
|             | Voluntary Continuing Services and Suppor | •    | 1       |                   | -66.7%   | -2              |
|             | Mental Commitment                        | MC   | 0       | <u> </u>          | -100.0%  | -5              |
|             | Qualified Residential Treatment          | QR   | 0       | <u> </u>          | -100.0%  | -1              |
|             | Violation of Protective Order            | PV   | 0       | •                 | -100.0%  | -1              |
|             | Total                                    |      | 4,189   |                   | 32.4%    | +1,024          |
|             | GRAND TOTAL                              |      | 7,805   | <b>A</b>          | 22.7%    | +1,446          |

January 2024 thru March 2024 Filings (Compared to January 2023 thru March 2023)

Virginia Beach
District: 2 FIPS: 810

| Filings by Major Case Category**      |         |          |          |                 |
|---------------------------------------|---------|----------|----------|-----------------|
| Category                              | Summary | Change   | % Change | Absolute Change |
| Adult Criminal                        | 1,582   | <b>A</b> | +19.6%   | +259            |
| Child Dependency                      | 216     | ▼        | +14.3%   | +27             |
| Child in Need of Services/Supervision | 44      | <b>A</b> | +450.0%  | +36             |
| Custody and Visitation                | 2,027   | <b>A</b> | +3.6%    | +70             |
| Delinquency                           | 351     | <b>A</b> | -4.1%    | -15             |
| Juvenile Miscellaneous                | 27      | <b>A</b> | +17.4%   | +4              |
| New to Workload Study                 | 10      | <b>A</b> | +66.7%   | +4              |
| Other                                 | 2,152   | <b>A</b> | +106.9%  | +1,112          |
| Protective Orders                     | 403     | <b>A</b> | -6.3%    | -27             |
| Support                               | 846     | <b>A</b> | -3.5%    | -31             |
| Traffic                               | 147     | <b>A</b> | +5.0%    | +7              |
| GRAND TOTAL                           | 7,805   | <b>A</b> | 22.7%    | +1,446          |