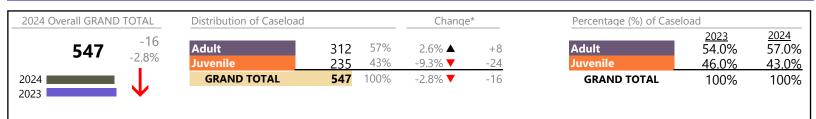

**GRAND TOTAL** 

4,190

+265

6.8%

January 2024 thru March 2024 Filings (Compared to January 2023 thru March 2023)

Franklin City
District: 5 FIPS: 620

### Filings by Division & Code

| Division | Case Type Description                   | Code | Summary | Change            | % Change | Absolute Change |
|----------|-----------------------------------------|------|---------|-------------------|----------|-----------------|
| Adult    | Misdemeanor                             | CM   | 64      | <b>A</b>          | +56.1%   | +23             |
| Aduit    | Other                                   | ОТ   | 36      | <b>A</b>          | +24.1%   | +7              |
|          | Felony                                  | CF   | 15      | <b>A</b>          | +36.4%   | +4              |
|          | Show Cause                              | SC   | 15      | ▼                 | -44.4%   | -12             |
|          | Civil Support                           | VS   | 14      | ▼                 | -41.7%   | -10             |
|          | Capias                                  | CA   | 6       | ▼                 | -25.0%   | -2              |
|          | Family Abuse - Protective Order         | FP   | 4       | ▼                 | -55.6%   | -5              |
|          | Motion - Protective Order               | MP   | 0       | ▼                 | -100.0%  | -2              |
|          | Remand Support                          | RS   | 0       | ▼                 | -100.0%  | -2              |
|          | Violation Family Abuse Protective Order | PS   | 0       | ▼                 | -100.0%  | -2<br>-1        |
|          | Total                                   |      | 154     | ▼                 | -0.6%    | -1              |
| Juvenile | Custody Visitation                      | CV   | 57      | ▼                 | -8.1%    | -5              |
| Javenne  | Misdemeanor                             | DM   | 16      | ▼                 | -15.8%   | -3              |
|          | Truancy                                 | TR   | 8       | <b>A</b>          | -        | +8              |
|          | Abuse and Neglect                       | AN   | 7       | ▼                 | -41.7%   | -5              |
|          | Foster Care Review                      | FC   | 5       | ▼                 | -28.6%   | -2              |
|          | Civil Violation                         | CI   | 4       | <b>A</b>          | -        | +4              |
|          | Status                                  | ST   | 4       | <b>A</b>          | -        | +4              |
|          | Traffic                                 | Т    | 4       | <b>A</b>          | +300.0%  | +3              |
|          | Non-Family Abuse Protective Order       | AP   | 3       | <b>A</b>          | -        | +3              |
|          | Paternity                               | PT   | 2       | $\leftrightarrow$ |          | -               |
|          | Permanency Planning                     | PH   | 2       | ▼                 | -33.3%   | -1              |
|          | Felony                                  | DF   | 1       | ▼                 | -50.0%   | -1              |
|          | Other                                   | ОТ   | 1       | <b>A</b>          | -        | +1              |
|          | Relief of Custody                       | CR   | 1       | <b>A</b>          | -        | +1              |
|          | Emergency Custody Order                 | EC   | 0       | ▼                 | -100.0%  | -1              |
|          | Initial Foster Care                     | IF   | 0       |                   | -100.0%  | -2              |
|          | Qualified Residential Treatment         | QR   | 0       | ▼                 | -100.0%  | -1              |
|          | Remand Custody                          | RC   | 0       | ▼                 | -100.0%  | -5              |
|          | Remand Visitation                       | RV   | 0       | ▼                 | -100.0%  | -5              |
|          | Show Cause                              | SC   | 0       | ▼                 | -100.0%  | -1              |
|          | Temporary Detention Order               | TD   | 0       | ▼                 | -100.0%  | -1              |
|          | Terminate Parental Rights               | TP   | 0       |                   | -100.0%  | -2              |
|          | Total                                   |      | 115     | ▼                 | -8.7%    | -11             |
|          | GRAND TOTAL                             |      | 269     | ▼                 | -4.3%    | -12             |
|          |                                         |      |         |                   |          |                 |

| Category                              | Summary | Change   | % Change | Absolute Change |
|---------------------------------------|---------|----------|----------|-----------------|
| Adult Criminal                        | 100     | ▼        | +14.9%   | +13             |
| Child Dependency                      | 15      | <b>A</b> | -44.4%   | -12             |
| Child in Need of Services/Supervision | 8       | <b>A</b> | -        | +8              |
| Custody and Visitation                | 59      | ▼        | -7.8%    | -5              |
| Delinquency                           | 17      | ▼        | -22.7%   | -5              |
| Juvenile Miscellaneous                | 4       | <b>A</b> | -        | +4              |
| New to Workload Study                 | 4       | <b>A</b> | -        | +4              |
| Other                                 | 37      | <b>A</b> | -14.0%   | -6              |
| Protective Orders                     | 7       | <b>A</b> | -36.4%   | -4              |
| Support                               | 14      | ▼        | -46.2%   | -12             |

January 2024 thru March 2024 Filings (Compared to January 2023 thru March 2023)

**Franklin City**District: 5 FIPS: 620

 Traffic
 4
 ▲ +300.0%
 +3

 GRAND TOTAL
 269
 ▼ -4.3%
 -12

January 2024 thru March 2024 Filings (Compared to January 2023 thru March 2023)