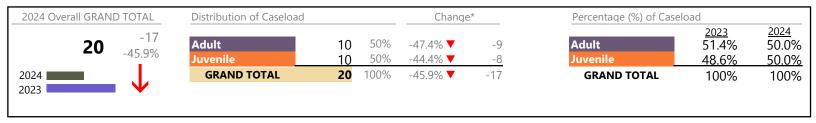

January 2024 thru March 2024 Filings (Compared to January 2023 thru March 2023)

**Emporia** District: 6 FIPS: 595

### Filings by Division & Code

| Division | Case Type Description                    | Code        | Summary | Change            | % Change | Absolute Change |
|----------|------------------------------------------|-------------|---------|-------------------|----------|-----------------|
| Adult    | Misdemeanor                              | CM          | 21      | <b>A</b>          | +61.5%   | +8              |
| Aduit    | Show Cause                               | SC          | 15      | <b>A</b>          | +7.1%    | +1              |
|          | Other                                    | ОТ          | 14      | <b>A</b>          | +16.7%   | +2              |
|          | Family Abuse - Protective Order          | FP          | 8       | <b>A</b>          | +100.0%  | +4              |
|          | Capias                                   | CA          | 6       | ▼                 | -25.0%   | -2              |
|          | Civil Support                            | VS          | 6       | ▼                 | -64.7%   | -11             |
|          | Felony                                   | CF          | 5       | $\leftrightarrow$ |          | _               |
|          | Non-Family Abuse Protective Order        | AP          | 2       | <b>A</b>          | -        | +2              |
|          | Motion - Protective Order                | MP          | 1       | <b>A</b>          | -        | +1              |
|          | Total                                    |             | 78      | <b>A</b>          | 6.8%     | +5              |
| Juvenile | Custody Visitation                       | CV          | 38      | ▼                 | -33.3%   | -19             |
| Juvenne  | Misdemeanor                              | DM          | 15      | <b>A</b>          | +25.0%   | +3              |
|          | Permanency Planning                      | PH          | 6       | <b>A</b>          | +500.0%  | +5              |
|          | Felony                                   | DF          | 5       | <b>A</b>          | +25.0%   | +1              |
|          | Terminate Parental Rights                | TP          | 3       | <b>A</b>          | -        | +3              |
|          | Abuse and Neglect                        | AN          | 2       | ▼                 | -33.3%   | -1              |
|          | Civil Violation                          | CI          | 2       | <b>A</b>          | -        | +2              |
|          | Status                                   | ST          | 2       | <b>A</b>          | -        | +2              |
|          | Traffic                                  | T           | 2       | ▼                 | -50.0%   | -2              |
|          | Capias                                   | CA          | 1       | $\leftrightarrow$ |          | -               |
|          | Child In Need of Services                | CS          | 1       | <b>A</b>          | _        | +1              |
|          | Paternity                                | PT          | 1       | <b>A</b>          | -        | +1              |
|          | Remand Custody                           | RC          | 1       | <b>A</b>          | -        | +1              |
|          | Voluntary Continuing Services and Suppor | t Agreen VA | 1       | <b>A</b>          | -        | +1              |
|          | Initial Foster Care                      | IF          | 0       | ▼                 | -100.0%  | -9              |
|          | Temporary Detention Order                | TD          | 0       | ▼                 | -100.0%  | -1              |
|          | Truancy                                  | TR          | 0       | ▼                 | -100.0%  | -2              |
|          | Total                                    |             | 80      | ▼                 | -14.9%   | -14             |
|          | GRAND TOTAL                              |             | 158     | ▼                 | -5.4%    | -9              |

| Category                              | Summary | Change   | % Change | <b>Absolute Change</b> |
|---------------------------------------|---------|----------|----------|------------------------|
| Adult Criminal                        | 44      | <b>A</b> | +57.1%   | +16                    |
| Child Dependency                      | 12      | <b>A</b> | -7.7%    | -1                     |
| Child in Need of Services/Supervision | 1       | <b>A</b> | -50.0%   | -1                     |
| Custody and Visitation                | 39      | <b>A</b> | -31.6%   | -18                    |
| Delinquency                           | 21      | <b>A</b> | +23.5%   | +4                     |
| Juvenile Miscellaneous                | 2       | <b>A</b> | -        | +2                     |
| New to Workload Study                 | 2       | <b>A</b> | -        | +2                     |
| Other                                 | 15      | <b>A</b> | +15.4%   | +2                     |
| Protective Orders                     | 11      | <b>A</b> | +175.0%  | +7                     |
| Support                               | 9       | ▼        | -69.0%   | -20                    |
| Traffic                               | 2       | ▼        | -50.0%   | -2                     |
| GRAND TOTAL                           | 158     | ▼        | -5.4%    | -9                     |