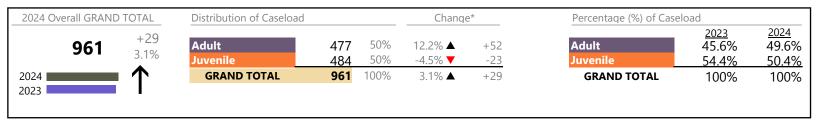

January 2024 thru September 2024 Filings (Compared to January 2023 thru September 2023)

Virginia Beach
District: 2 FIPS: 810

| rision | Case Type Description                       | Code | Summary  | Change                                  | % Change | Absolute Chang |
|--------|---------------------------------------------|------|----------|-----------------------------------------|----------|----------------|
| dult   | Misdemeanor                                 | CM   | 2,027    | ▼                                       | -2.2%    | -4             |
| duit   | Civil Support                               | VS   | 1,979    | ▼                                       | -11.7%   | -26            |
|        | Show Cause                                  | SC   | 1,825    | <b>A</b>                                | +22.6%   | +33            |
|        | Other                                       | OT   | 1,669    | ▼                                       | -13.5%   | -26            |
|        | Remand Support                              | RS   | 682      | <b>V</b>                                | -11.1%   | -8             |
|        | Family Abuse - Protective Order             | FP   | 681      | <b>▼</b>                                | -7.0%    | -5             |
|        | Felony                                      | CF   | 510      | <u>.</u>                                | +26.6%   | +10            |
|        | Capias                                      | CA   | 451      | _                                       | -12.1%   | -6             |
|        |                                             | MP   |          | _                                       | +12.8%   | +1             |
|        | Motion - Protective Order                   |      | 97       | <u> </u>                                |          |                |
|        | Non-Family Abuse Protective Order           | AP   | 42       | <b>V</b>                                | -19.2%   | -1             |
|        | Violation of Protective Order               | PV   | 29       | <b>A</b>                                | +107.1%  | +1             |
|        | Bond Forfeiture                             | BF   | 10       | ▼                                       | -9.1%    | -              |
|        | Restricted License for Non-Support          | SL   | 4        | <b>A</b>                                | +100.0%  | +              |
|        | Return of Desposit (Bondsman)               | RD   | 3        | <b>A</b>                                | -        | +              |
|        | Mental Commitment                           | MC   | 1        | $\leftrightarrow$                       |          |                |
|        | Criminal Support                            | CS   | Ö        | ▼                                       | -100.0%  | _              |
|        | Protective Order                            | PC   | 0        | ▼                                       | -100.0%  | -              |
|        | Violation Family Abuse Protective Order     | PS   | 0        | . ·                                     | -100.0%  | -              |
|        | Total                                       | 13   | 10,010   | <u> </u>                                | -2.9%    | -30            |
| •1     | Custody Visitation                          | CV   | 5,137    | ▼                                       | -8.4%    | -47            |
| nile   | Remand Custody                              | RC   | 1,001    | · ·                                     | -4.1%    | -4:            |
|        | Remand Visitation                           |      |          | <u> </u>                                | -6.3%    |                |
|        |                                             | RV   | 1,001    |                                         |          | -6             |
|        | Misdemeanor                                 | DM   | 710      | <u> </u>                                | -6.7%    | -5             |
|        | Traffic                                     | Т    | 395      | •                                       | -6.6%    | -2             |
|        | Felony                                      | DF   | 280      | ▼                                       | -24.5%   | -9             |
|        | Motion - Protective Order                   | MP   | 267      | <b>A</b>                                | +1.9%    | +              |
|        | Abuse and Neglect                           | AN   | 246      | <b>A</b>                                | +11.8%   | +2             |
|        | Paternity                                   | PT   | 145      | <b>A</b>                                | +48.0%   | +4             |
|        | Permanency Planning                         | PH   | 117      | <b>A</b>                                | +13.6%   | +14            |
|        | Foster Care Review                          | FC   | 104      | <b>A</b>                                | +13.0%   | +1             |
|        | Show Cause                                  | SC   | 86       | _                                       | +43.3%   | +2             |
|        | Status                                      | ST   |          |                                         | +9.7%    | +              |
|        |                                             |      | 79<br>75 | <b>A</b>                                | +8.7%    |                |
|        | Non-Family Abuse Protective Order           | AP   | 75       |                                         |          | +              |
|        | Initial Foster Care                         | IF   | 56       | ▼                                       | -5.1%    | =:             |
|        | Terminate Parental Rights                   | TP   | 46       | ▼                                       | -41.8%   | -3             |
|        | Truancy                                     | TR   | 46       | <b>A</b>                                | +109.1%  | +2             |
|        | Civil Violation                             | CI   | 28       | $\leftrightarrow$                       |          |                |
|        | Child In Need of Services                   | CS   | 26       | <b>A</b>                                | +85.7%   | +1             |
|        | Other                                       | OT   | 21       | ▼                                       | -27.6%   | -              |
|        | Relief of Custody                           | CR   | 11       | <b>▼</b>                                | -8.3%    | -              |
|        | Special Immigrant Juvenile Status           | SI   | 11       | À                                       | +175.0%  | +              |
|        |                                             | CA   |          | <b>-</b>                                | +173.0%  | +              |
|        | Capias                                      | FP   | 9        | _                                       | +12.5%   | +              |
|        | Family Abuse - Protective Order             |      | 8        | <b>↔</b>                                | 50.00/   |                |
|        | Voluntary Continuing Services and Support A | -    | 8        | •                                       | -52.9%   | -              |
|        | Entrustment                                 | ET   | 6        | ▼                                       | -33.3%   | -              |
|        | Emancipation                                | EP   | 4        | $\leftrightarrow$                       |          |                |
|        | Mental Commitment                           | MC   | 3        | ▼                                       | -70.0%   |                |
|        | Temporary Detention Order                   | TD   | 2        | ▼                                       | -60.0%   | -              |
|        | Violation Family Abuse Protective Order     | PS   | 1        | $\leftrightarrow$                       |          |                |
|        | Qualified Residential Treatment             | QR   | 0        | ▼                                       | -100.0%  | -              |
|        | Violation of Protective Order               | PV   | 0        | . · · · · · · · · · · · · · · · · · · · | -100.0%  | _              |
|        | violation of Frotective Order               | r v  | U        | ▼                                       | - 100.0% |                |

January 2024 thru September 2024 Filings (Compared to January 2023 thru September 2023)

Virginia Beach
District: 2 FIPS: 810

|                                       | Summary | Change   | % Change | <b>Absolute Change</b> |
|---------------------------------------|---------|----------|----------|------------------------|
| GRAND TOTAL                           | 19,939  | ▼        | -4.5%    | -936                   |
|                                       |         |          |          |                        |
| Filings by Major Case Category**      |         |          |          |                        |
| Category                              | Summary | Change   | % Change | Absolute Change        |
| Adult Criminal                        | 4,355   | ▼        | +5.5%    | +227                   |
| Child Dependency                      | 594     | ▼        | +0.3%    | +2                     |
| Child in Need of Services/Supervision | 92      | <b>A</b> | +80.4%   | +41                    |
| Custody and Visitation                | 5,282   | <b>A</b> | -7.4%    | -423                   |
| Delinquency                           | 1,066   | ▼        | -10.2%   | -121                   |
| Juvenile Miscellaneous                | 83      | <b>A</b> | +9.2%    | +7                     |
| New to Workload Study                 | 39      | <b>A</b> | +21.9%   | +7                     |
| Other                                 | 4,383   | <b>A</b> | -9.7%    | -471                   |
| Protective Orders                     | 1,170   | ▼        | -3.2%    | -39                    |
| Support                               | 2,480   | <b>A</b> | -5.3%    | -138                   |
| Traffic                               | 395     | ▼        | -6.6%    | -28                    |
| GRAND TOTAL                           | 19,939  | ▼        | -4.5%    | -936                   |