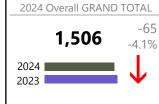

January 2024 thru September 2024 Filings (Compared to January 2023 thru September 2023)

Virginia Beach
District: 2 FIPS: 810

| rision | Case Type Description                       | Code | Summary  | Change                                  | % Change | Absolute Chang |
|--------|---------------------------------------------|------|----------|-----------------------------------------|----------|----------------|
| dult   | Misdemeanor                                 | CM   | 2,027    | ▼                                       | -2.2%    | -4             |
| duit   | Civil Support                               | VS   | 1,979    | ▼                                       | -11.7%   | -26            |
|        | Show Cause                                  | SC   | 1,825    | <b>A</b>                                | +22.6%   | +33            |
|        | Other                                       | OT   | 1,669    | ▼                                       | -13.5%   | -26            |
|        | Remand Support                              | RS   | 682      | <b>V</b>                                | -11.1%   | -8             |
|        | Family Abuse - Protective Order             | FP   | 681      | <b>▼</b>                                | -7.0%    | -5             |
|        | Felony                                      | CF   | 510      | <u>.</u>                                | +26.6%   | +10            |
|        | Capias                                      | CA   | 451      | _                                       | -12.1%   | -6             |
|        |                                             | MP   |          | _                                       | +12.8%   | +1             |
|        | Motion - Protective Order                   |      | 97       | <u> </u>                                |          |                |
|        | Non-Family Abuse Protective Order           | AP   | 42       | <b>V</b>                                | -19.2%   | -1             |
|        | Violation of Protective Order               | PV   | 29       | <b>A</b>                                | +107.1%  | +1             |
|        | Bond Forfeiture                             | BF   | 10       | ▼                                       | -9.1%    | -              |
|        | Restricted License for Non-Support          | SL   | 4        | <b>A</b>                                | +100.0%  | +              |
|        | Return of Desposit (Bondsman)               | RD   | 3        | <b>A</b>                                | -        | +              |
|        | Mental Commitment                           | MC   | 1        | $\leftrightarrow$                       |          |                |
|        | Criminal Support                            | CS   | Ö        | ▼                                       | -100.0%  | _              |
|        | Protective Order                            | PC   | 0        | ▼                                       | -100.0%  | -              |
|        | Violation Family Abuse Protective Order     | PS   | 0        | . ·                                     | -100.0%  | -              |
|        | Total                                       | 13   | 10,010   | <u> </u>                                | -2.9%    | -30            |
| •1     | Custody Visitation                          | CV   | 5,137    | ▼                                       | -8.4%    | -47            |
| nile   | Remand Custody                              | RC   | 1,001    | · ·                                     | -4.1%    | -4:            |
|        | Remand Visitation                           |      |          | <u> </u>                                | -6.3%    |                |
|        |                                             | RV   | 1,001    |                                         |          | -6             |
|        | Misdemeanor                                 | DM   | 710      | <u> </u>                                | -6.7%    | -5             |
|        | Traffic                                     | Т    | 395      | •                                       | -6.6%    | -2             |
|        | Felony                                      | DF   | 280      | ▼                                       | -24.5%   | -9             |
|        | Motion - Protective Order                   | MP   | 267      | <b>A</b>                                | +1.9%    | +              |
|        | Abuse and Neglect                           | AN   | 246      | <b>A</b>                                | +11.8%   | +2             |
|        | Paternity                                   | PT   | 145      | <b>A</b>                                | +48.0%   | +4             |
|        | Permanency Planning                         | PH   | 117      | <b>A</b>                                | +13.6%   | +14            |
|        | Foster Care Review                          | FC   | 104      | <b>A</b>                                | +13.0%   | +1             |
|        | Show Cause                                  | SC   | 86       | _                                       | +43.3%   | +2             |
|        | Status                                      | ST   |          |                                         | +9.7%    | +              |
|        |                                             |      | 79<br>75 | <b>A</b>                                | +8.7%    |                |
|        | Non-Family Abuse Protective Order           | AP   | 75       |                                         |          | +              |
|        | Initial Foster Care                         | IF   | 56       | ▼                                       | -5.1%    | =:             |
|        | Terminate Parental Rights                   | TP   | 46       | ▼                                       | -41.8%   | -3             |
|        | Truancy                                     | TR   | 46       | <b>A</b>                                | +109.1%  | +2             |
|        | Civil Violation                             | CI   | 28       | $\leftrightarrow$                       |          |                |
|        | Child In Need of Services                   | CS   | 26       | <b>A</b>                                | +85.7%   | +1             |
|        | Other                                       | OT   | 21       | ▼                                       | -27.6%   | -              |
|        | Relief of Custody                           | CR   | 11       | <b>▼</b>                                | -8.3%    | -              |
|        | Special Immigrant Juvenile Status           | SI   | 11       | À                                       | +175.0%  | +              |
|        |                                             | CA   |          | <b>-</b>                                | +173.0%  | +              |
|        | Capias                                      | FP   | 9        | _                                       | +12.5%   | +              |
|        | Family Abuse - Protective Order             |      | 8        | <b>↔</b>                                | 50.00/   |                |
|        | Voluntary Continuing Services and Support A | -    | 8        | •                                       | -52.9%   | -              |
|        | Entrustment                                 | ET   | 6        | ▼                                       | -33.3%   | -              |
|        | Emancipation                                | EP   | 4        | $\leftrightarrow$                       |          |                |
|        | Mental Commitment                           | MC   | 3        | ▼                                       | -70.0%   |                |
|        | Temporary Detention Order                   | TD   | 2        | ▼                                       | -60.0%   | -              |
|        | Violation Family Abuse Protective Order     | PS   | 1        | $\leftrightarrow$                       |          |                |
|        | Qualified Residential Treatment             | QR   | 0        | ▼                                       | -100.0%  | -              |
|        | Violation of Protective Order               | PV   | 0        | . · · · · · · · · · · · · · · · · · · · | -100.0%  | _              |
|        | violation of Frotective Order               | r v  | U        | ▼                                       | - 100.0% |                |

January 2024 thru September 2024 Filings (Compared to January 2023 thru September 2023)

Virginia Beach
District: 2 FIPS: 810

|                                       | Summary | Change   | % Change | <b>Absolute Change</b> |
|---------------------------------------|---------|----------|----------|------------------------|
| GRAND TOTAL                           | 19,939  | ▼        | -4.5%    | -936                   |
|                                       |         |          |          |                        |
| Filings by Major Case Category**      |         |          |          |                        |
| Category                              | Summary | Change   | % Change | Absolute Change        |
| Adult Criminal                        | 4,355   | ▼        | +5.5%    | +227                   |
| Child Dependency                      | 594     | ▼        | +0.3%    | +2                     |
| Child in Need of Services/Supervision | 92      | <b>A</b> | +80.4%   | +41                    |
| Custody and Visitation                | 5,282   | <b>A</b> | -7.4%    | -423                   |
| Delinquency                           | 1,066   | ▼        | -10.2%   | -121                   |
| Juvenile Miscellaneous                | 83      | <b>A</b> | +9.2%    | +7                     |
| New to Workload Study                 | 39      | <b>A</b> | +21.9%   | +7                     |
| Other                                 | 4,383   | <b>A</b> | -9.7%    | -471                   |
| Protective Orders                     | 1,170   | ▼        | -3.2%    | -39                    |
| Support                               | 2,480   | <b>A</b> | -5.3%    | -138                   |
| Traffic                               | 395     | ▼        | -6.6%    | -28                    |
| GRAND TOTAL                           | 19,939  | ▼        | -4.5%    | -936                   |