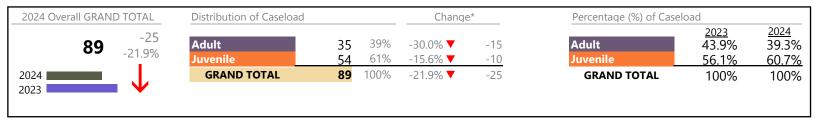

January 2024 thru September 2024 Filings (Compared to January 2023 thru September 2023)

**Chesapeake**District: 1 FIPS: 550

| Filings by Major Case Category**      |         |          |          |                 |
|---------------------------------------|---------|----------|----------|-----------------|
| Category                              | Summary | Change   | % Change | Absolute Change |
| Adult Criminal                        | 2,981   | <b>A</b> | -0.6%    | -17             |
| Child Dependency                      | 110     | <b>A</b> | -9.1%    | -11             |
| Child in Need of Services/Supervision | 122     | ▼        | +22.0%   | +22             |
| Custody and Visitation                | 3,535   | ▼        | -13.7%   | -563            |
| Delinquency                           | 482     | <b>A</b> | -11.4%   | -62             |
| Juvenile Miscellaneous                | 17      | <b>A</b> | +54.5%   | +6              |
| New to Workload Study                 | 10      | ▼        | -16.7%   | -2              |
| Other                                 | 1,922   | <b>A</b> | +11.4%   | +196            |
| Protective Orders                     | 677     | ▼        | +5.9%    | +38             |
| Support                               | 1,383   | <b>A</b> | -9.9%    | -152            |
| Traffic                               | 108     | <b>A</b> | +38.5%   | +30             |
| GRAND TOTAL                           | 11,347  | ▼        | -4.3%    | -515            |