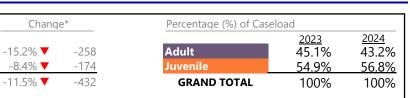

Chesapeake

January 2024 thru September 2024 Filings (Compared to January 2023 thru September 2023)

District: 1 FIPS: 550

| Division | Case Type Description                    | Code        | Summary | Change            | % Change | <b>Absolute Change</b> |
|----------|------------------------------------------|-------------|---------|-------------------|----------|------------------------|
| Adult    | Misdemeanor                              | CM          | 1,501   | <b>A</b>          | +6.8%    | +96                    |
| Aduit    | Show Cause                               | SC          | 1,161   | ▼                 | -0.5%    | -6                     |
|          | Civil Support                            | VS          | 1,058   | ▼                 | -11.6%   | -139                   |
|          | Other                                    | ОТ          | 950     | <b>A</b>          | +15.4%   | +127                   |
|          | Remand Support                           | RS          | 405     | <b>A</b>          | +22.4%   | +74                    |
|          | Family Abuse - Protective Order          | FP          | 379     | ▼                 | -3.8%    | -15                    |
|          | Felony                                   | CF          | 313     | ▼                 | -30.1%   | -135                   |
|          | Capias                                   | CA          | 292     | <b>A</b>          | -1.0%    | -3                     |
|          | Non-Family Abuse Protective Order        | AP          | 141     | <b>A</b>          | +54.9%   | +50                    |
|          | Motion - Protective Order                | MP          | 57      | $\Leftrightarrow$ |          | -                      |
|          | Violation Family Abuse Protective Order  | PS          | 20      | <b>A</b>          | -        | +20                    |
|          | Violation of Protective Order            | PV          | 14      | ▼                 | -30.0%   | -6                     |
|          | Restricted License for Non-Support       | SL          | 4       | <b>A</b>          | -        | +4                     |
|          | Protective Order                         | PC          | 0       | ▼                 | -100.0%  | -1                     |
|          | Total                                    |             | 6,295   | <b>A</b>          | 1.1%     | +66                    |
| luvonila | Custody Visitation                       | CV          | 3,464   | ▼                 | -13.2%   | -527                   |
| Juvenile | Remand Custody                           | RC          | 316     | <b>A</b>          | +3.3%    | +10                    |
|          | Misdemeanor                              | DM          | 270     | ▼                 | -4.6%    | -13                    |
|          | Remand Visitation                        | RV          | 191     | <b>A</b>          | +2.7%    | +5                     |
|          | Felony                                   | DF          | 189     | ▼                 | -18.2%   | -42                    |
|          | Traffic                                  | Т           | 108     | <b>A</b>          | +38.5%   | +30                    |
|          | Truancy                                  | TR          | 108     | <b>A</b>          | +28.6%   | +24                    |
|          | Non-Family Abuse Protective Order        | AP          | 82      | _                 | +2.5%    | +2                     |
|          | Paternity                                | PT          | 71      | ▼                 | -33.0%   | -35                    |
|          | Other                                    | ОТ          | 37      | <b>A</b>          | +48.0%   | +12                    |
|          | Permanency Planning                      | PH          | 30      | ▼                 | -21.1%   | -8                     |
|          | Abuse and Neglect                        | AN          | 29      | <u> </u>          | +20.8%   | +5                     |
|          | Show Cause                               | SC          | 23      |                   | -32.4%   | -11                    |
|          | Foster Care Review                       | FC          | 21      | ▼                 | -4.5%    | -1                     |
|          | Motion - Protective Order                | MP          | 18      | <b>A</b>          | +38.5%   | +5                     |
|          | Status                                   | ST          | 17      | _                 | +54.5%   | +6                     |
|          | Child In Need of Services                | CS          | 13      | <b>A</b>          | +8.3%    | +1                     |
|          | Relief of Custody                        | CR          | 12      | _                 | +200.0%  | +8                     |
|          | Mental Commitment                        | MC          | 9       | ▼                 | -25.0%   | -3                     |
|          | Initial Foster Care                      | IF          | 8       | ▼                 | -42.9%   | -6                     |
|          | Temporary Detention Order                | TD          | 8       | ▼                 | -55.6%   | -10                    |
|          | Special Immigrant Juvenile Status        | SI          | 7       | <b>A</b>          | +16.7%   | +1                     |
|          | Emergency Custody Order                  | EC          | 6       | ▼                 | -76.0%   | -19                    |
|          | Terminate Parental Rights                | TP          | 4       | ▼                 | -75.0%   | -12                    |
|          | Voluntary Continuing Services and Suppor | t Agreen VA | 4       | <b>A</b>          | +33.3%   | +1                     |
|          | Civil Violation                          | CI          | 3       | <u></u>           | -50.0%   | -3                     |
|          | Entrustment                              | ET          | 2       | <u> </u>          | -        | +2                     |
|          | Juvenile Support                         | JS          | 1       | _                 | _        | +1                     |
|          | Violation Family Abuse Protective Order  | PS          | 1       | <b>A</b>          | _        | +1                     |
|          | Capias                                   | CA          | 0       | <u>−</u><br>▼     | -100.0%  | -1                     |
|          | Family Abuse - Protective Order          | FP          | 0       | <b>V</b>          | -100.0%  | -4                     |
|          | Total                                    |             | 5,052   | <b>▼</b>          | -10.3%   | -581                   |
|          | GRAND TOTAL                              |             | 11,347  | ▼                 | -4.3%    | -515                   |
|          |                                          |             | ,5-,1   | ·                 | 1,570    | 313                    |

January 2024 thru September 2024 Filings (Compared to January 2023 thru September 2023)

**Chesapeake**District: 1 FIPS: 550

| Filings by Major Case Category**      |         |          |          |                 |
|---------------------------------------|---------|----------|----------|-----------------|
| Category                              | Summary | Change   | % Change | Absolute Change |
| Adult Criminal                        | 2,981   | <b>A</b> | -0.6%    | -17             |
| Child Dependency                      | 110     | <b>A</b> | -9.1%    | -11             |
| Child in Need of Services/Supervision | 122     | ▼        | +22.0%   | +22             |
| Custody and Visitation                | 3,535   | ▼        | -13.7%   | -563            |
| Delinquency                           | 482     | <b>A</b> | -11.4%   | -62             |
| Juvenile Miscellaneous                | 17      | <b>A</b> | +54.5%   | +6              |
| New to Workload Study                 | 10      | ▼        | -16.7%   | -2              |
| Other                                 | 1,922   | <b>A</b> | +11.4%   | +196            |
| Protective Orders                     | 677     | ▼        | +5.9%    | +38             |
| Support                               | 1,383   | <b>A</b> | -9.9%    | -152            |
| Traffic                               | 108     | <b>A</b> | +38.5%   | +30             |
| GRAND TOTAL                           | 11,347  | ▼        | -4.3%    | -515            |