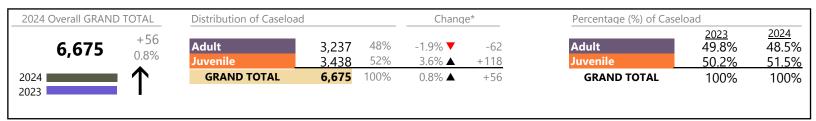

Virginia

January 2024 thru September 2024 Filings (Compared to January 2023 thru September 2023)

| Division | Case Type Description                                                                                                                                                                                                                                                                                                                                                                 | Code                                                      | Summary                                                                                                                             | Change                                  | % Change                                                                                                                                                       | Absolute Change                                                                                               |
|----------|---------------------------------------------------------------------------------------------------------------------------------------------------------------------------------------------------------------------------------------------------------------------------------------------------------------------------------------------------------------------------------------|-----------------------------------------------------------|-------------------------------------------------------------------------------------------------------------------------------------|-----------------------------------------|----------------------------------------------------------------------------------------------------------------------------------------------------------------|---------------------------------------------------------------------------------------------------------------|
| Adult    | Misdemeanor                                                                                                                                                                                                                                                                                                                                                                           | CM                                                        | 38,065                                                                                                                              | <b>A</b>                                | +0.5%                                                                                                                                                          | +174                                                                                                          |
| Addit    | Civil Support                                                                                                                                                                                                                                                                                                                                                                         | VS                                                        | 30,518                                                                                                                              | <b>A</b>                                | +0.6%                                                                                                                                                          | +194                                                                                                          |
|          | Show Cause                                                                                                                                                                                                                                                                                                                                                                            | SC                                                        | 29,870                                                                                                                              | <b>A</b>                                | +13.8%                                                                                                                                                         | +3,633                                                                                                        |
|          | Other                                                                                                                                                                                                                                                                                                                                                                                 | ОТ                                                        | 29,353                                                                                                                              | ▼                                       | -4.1%                                                                                                                                                          | -1,257                                                                                                        |
|          | Family Abuse - Protective Order                                                                                                                                                                                                                                                                                                                                                       | FP                                                        | 12,941                                                                                                                              | ▼                                       | -0.3%                                                                                                                                                          | -42                                                                                                           |
|          | Felony                                                                                                                                                                                                                                                                                                                                                                                | CF                                                        | 12,568                                                                                                                              | <b>A</b>                                | +5.2%                                                                                                                                                          | +622                                                                                                          |
|          | Capias                                                                                                                                                                                                                                                                                                                                                                                | CA                                                        | 9,156                                                                                                                               | ▼                                       | -6.7%                                                                                                                                                          | -659                                                                                                          |
|          | Remand Support                                                                                                                                                                                                                                                                                                                                                                        | RS                                                        | 2,521                                                                                                                               | ▼                                       | -9.8%                                                                                                                                                          | -275                                                                                                          |
|          | Motion - Protective Order                                                                                                                                                                                                                                                                                                                                                             | MP                                                        | 1,701                                                                                                                               | ▼                                       | -3.2%                                                                                                                                                          | -56                                                                                                           |
|          | Non-Family Abuse Protective Order                                                                                                                                                                                                                                                                                                                                                     | AP                                                        | 1,050                                                                                                                               | ▼                                       | -9.9%                                                                                                                                                          | -116                                                                                                          |
|          | Violation of Protective Order                                                                                                                                                                                                                                                                                                                                                         | PV                                                        | 818                                                                                                                                 | ▼                                       | -1.1%                                                                                                                                                          | -9                                                                                                            |
|          | Protective Order                                                                                                                                                                                                                                                                                                                                                                      | PC                                                        | 142                                                                                                                                 | ▼                                       | -3.4%                                                                                                                                                          | -5                                                                                                            |
|          | Restricted License for Non-Support                                                                                                                                                                                                                                                                                                                                                    | SL                                                        | 126                                                                                                                                 | ▼                                       | -0.8%                                                                                                                                                          | -1                                                                                                            |
|          | Bond Forfeiture                                                                                                                                                                                                                                                                                                                                                                       | BF                                                        | 61                                                                                                                                  | ▼                                       | -20.8%                                                                                                                                                         | -16                                                                                                           |
|          | Violation Family Abuse Protective Order                                                                                                                                                                                                                                                                                                                                               | PS                                                        | 61                                                                                                                                  | <b>A</b>                                | +56.4%                                                                                                                                                         | +22                                                                                                           |
|          | Criminal Support                                                                                                                                                                                                                                                                                                                                                                      | CS                                                        | 13                                                                                                                                  | ▼                                       | -43.5%                                                                                                                                                         | -10                                                                                                           |
|          | Emergency Custody Order                                                                                                                                                                                                                                                                                                                                                               | EC                                                        | 7                                                                                                                                   | <b>A</b>                                | +600.0%                                                                                                                                                        | +6                                                                                                            |
|          | Return of Desposit (Bondsman)                                                                                                                                                                                                                                                                                                                                                         | RD                                                        | 5                                                                                                                                   | <b>A</b>                                | _                                                                                                                                                              | +5                                                                                                            |
|          | Emergency Substantial Risk Order                                                                                                                                                                                                                                                                                                                                                      | SR                                                        | 2                                                                                                                                   | ▼                                       | -50.0%                                                                                                                                                         | -2                                                                                                            |
|          | Mental Commitment                                                                                                                                                                                                                                                                                                                                                                     | MC                                                        | 1                                                                                                                                   | $\leftrightarrow$                       |                                                                                                                                                                | -                                                                                                             |
|          | Temporary Detention Order                                                                                                                                                                                                                                                                                                                                                             | TD                                                        | 0                                                                                                                                   | ▼                                       | -100.0%                                                                                                                                                        | -1                                                                                                            |
|          | Total                                                                                                                                                                                                                                                                                                                                                                                 |                                                           | 168,979                                                                                                                             | <b>A</b>                                | 1.3%                                                                                                                                                           | +2,207                                                                                                        |
| venile   | Custody Visitation                                                                                                                                                                                                                                                                                                                                                                    | CV                                                        | 87,565                                                                                                                              | ▼                                       | -4.4%                                                                                                                                                          | -4,062                                                                                                        |
| verille  | Misdemeanor                                                                                                                                                                                                                                                                                                                                                                           | DM                                                        | 16,772                                                                                                                              | <b>A</b>                                | +5.2%                                                                                                                                                          | +833                                                                                                          |
|          | Traffic                                                                                                                                                                                                                                                                                                                                                                               | T                                                         | 8,011                                                                                                                               | ▼                                       | -4.7%                                                                                                                                                          | -392                                                                                                          |
|          | Felony                                                                                                                                                                                                                                                                                                                                                                                | DF                                                        | 5,810                                                                                                                               | ▼                                       | -7.9%                                                                                                                                                          | -497                                                                                                          |
|          | Status                                                                                                                                                                                                                                                                                                                                                                                | ST                                                        | 3,998                                                                                                                               | ▼                                       | -12.7%                                                                                                                                                         | -583                                                                                                          |
|          | Abuse and Neglect                                                                                                                                                                                                                                                                                                                                                                     | AN                                                        | 3,929                                                                                                                               | ▼                                       | -1.2%                                                                                                                                                          | -48                                                                                                           |
|          | Remand Custody                                                                                                                                                                                                                                                                                                                                                                        | RC                                                        | 3,588                                                                                                                               | ▼                                       | -11.4%                                                                                                                                                         | -463                                                                                                          |
|          | Remand Visitation                                                                                                                                                                                                                                                                                                                                                                     | RV                                                        | 3,280                                                                                                                               | ▼                                       | -9.1%                                                                                                                                                          | -329                                                                                                          |
|          | Permanency Planning                                                                                                                                                                                                                                                                                                                                                                   | PH                                                        | 3,215                                                                                                                               | <b>A</b>                                | +4.5%                                                                                                                                                          | +137                                                                                                          |
|          | Foster Care Review                                                                                                                                                                                                                                                                                                                                                                    | FC                                                        | 2,884                                                                                                                               | <b>A</b>                                | +3.4%                                                                                                                                                          | +95                                                                                                           |
|          | Paternity                                                                                                                                                                                                                                                                                                                                                                             | PT                                                        | 2,748                                                                                                                               | ▼                                       | -1.2%                                                                                                                                                          | -33                                                                                                           |
|          | Truancy                                                                                                                                                                                                                                                                                                                                                                               | TR                                                        | 2,131                                                                                                                               | <b>A</b>                                | +3.6%                                                                                                                                                          | +75                                                                                                           |
|          | Initial Foster Care                                                                                                                                                                                                                                                                                                                                                                   |                                                           |                                                                                                                                     |                                         |                                                                                                                                                                |                                                                                                               |
|          | Initial Foster Care                                                                                                                                                                                                                                                                                                                                                                   | IF                                                        | 1 729                                                                                                                               | _                                       |                                                                                                                                                                | +199                                                                                                          |
|          |                                                                                                                                                                                                                                                                                                                                                                                       | IF<br>MP                                                  | 1,729                                                                                                                               | <u> </u>                                | +13.0%                                                                                                                                                         |                                                                                                               |
|          | Motion - Protective Order                                                                                                                                                                                                                                                                                                                                                             | MP                                                        | 1,729<br>1,530                                                                                                                      | <u> </u>                                | +13.0%<br>+12.6%                                                                                                                                               | +171                                                                                                          |
|          | Motion - Protective Order<br>Terminate Parental Rights                                                                                                                                                                                                                                                                                                                                |                                                           | 1,729<br>1,530<br>1,447                                                                                                             | A<br>A                                  | +13.0%<br>+12.6%<br>+2.8%                                                                                                                                      | +171<br>+39                                                                                                   |
|          | Motion - Protective Order Terminate Parental Rights Non-Family Abuse Protective Order                                                                                                                                                                                                                                                                                                 | MP<br>TP<br>AP                                            | 1,729<br>1,530<br>1,447<br>1,252                                                                                                    | A<br>A<br>A                             | +13.0%<br>+12.6%<br>+2.8%<br>+9.9%                                                                                                                             | +171<br>+39<br>+113                                                                                           |
|          | Motion - Protective Order Terminate Parental Rights Non-Family Abuse Protective Order Show Cause                                                                                                                                                                                                                                                                                      | MP<br>TP<br>AP<br>SC                                      | 1,729<br>1,530<br>1,447<br>1,252<br>1,227                                                                                           | A<br>A<br>A                             | +13.0%<br>+12.6%<br>+2.8%<br>+9.9%<br>+2.8%                                                                                                                    | +171<br>+39<br>+113<br>+34                                                                                    |
|          | Motion - Protective Order Terminate Parental Rights Non-Family Abuse Protective Order Show Cause Special Immigrant Juvenile Status                                                                                                                                                                                                                                                    | MP<br>TP<br>AP<br>SC<br>SI                                | 1,729<br>1,530<br>1,447<br>1,252<br>1,227<br>1,133                                                                                  | A<br>A<br>A                             | +13.0%<br>+12.6%<br>+2.8%<br>+9.9%<br>+2.8%<br>+52.5%                                                                                                          | +171<br>+39<br>+113<br>+34<br>+390                                                                            |
|          | Motion - Protective Order Terminate Parental Rights Non-Family Abuse Protective Order Show Cause Special Immigrant Juvenile Status Temporary Detention Order                                                                                                                                                                                                                          | MP<br>TP<br>AP<br>SC<br>SI<br>TD                          | 1,729<br>1,530<br>1,447<br>1,252<br>1,227<br>1,133<br>1,067                                                                         | A A A A A A                             | +13.0%<br>+12.6%<br>+2.8%<br>+9.9%<br>+2.8%<br>+52.5%<br>-17.9%                                                                                                | +171<br>+39<br>+113<br>+34<br>+390<br>-232                                                                    |
|          | Motion - Protective Order Terminate Parental Rights Non-Family Abuse Protective Order Show Cause Special Immigrant Juvenile Status Temporary Detention Order Child In Need of Services                                                                                                                                                                                                | MP TP AP SC SI TD CS                                      | 1,729<br>1,530<br>1,447<br>1,252<br>1,227<br>1,133<br>1,067<br>1,048                                                                | A A A Y                                 | +13.0%<br>+12.6%<br>+2.8%<br>+9.9%<br>+2.8%<br>+52.5%<br>-17.9%<br>+0.5%                                                                                       | +39<br>+113<br>+34<br>+390<br>-232<br>+5                                                                      |
|          | Motion - Protective Order Terminate Parental Rights Non-Family Abuse Protective Order Show Cause Special Immigrant Juvenile Status Temporary Detention Order Child In Need of Services Mental Commitment                                                                                                                                                                              | MP TP AP SC SI TD CS MC                                   | 1,729<br>1,530<br>1,447<br>1,252<br>1,227<br>1,133<br>1,067<br>1,048<br>658                                                         | A A A Y A                               | +13.0%<br>+12.6%<br>+2.8%<br>+9.9%<br>+2.8%<br>+52.5%<br>-17.9%<br>+0.5%<br>-11.2%                                                                             | +171<br>+39<br>+113<br>+34<br>+390<br>-232<br>+5                                                              |
|          | Motion - Protective Order Terminate Parental Rights Non-Family Abuse Protective Order Show Cause Special Immigrant Juvenile Status Temporary Detention Order Child In Need of Services Mental Commitment Civil Violation                                                                                                                                                              | MP TP AP SC SI TD CS MC                                   | 1,729<br>1,530<br>1,447<br>1,252<br>1,227<br>1,133<br>1,067<br>1,048<br>658<br>657                                                  | A A A Y A A A A A A A A A A A A A A A A | +13.0%<br>+12.6%<br>+2.8%<br>+9.9%<br>+2.8%<br>+52.5%<br>-17.9%<br>+0.5%<br>-11.2%<br>+0.3%                                                                    | +171<br>+39<br>+113<br>+34<br>+390<br>-232<br>+5<br>-83<br>+2                                                 |
|          | Motion - Protective Order Terminate Parental Rights Non-Family Abuse Protective Order Show Cause Special Immigrant Juvenile Status Temporary Detention Order Child In Need of Services Mental Commitment Civil Violation Voluntary Continuing Services and Support A                                                                                                                  | MP TP AP SC SI TD CS MC CI                                | 1,729<br>1,530<br>1,447<br>1,252<br>1,227<br>1,133<br>1,067<br>1,048<br>658<br>657<br>492                                           | A A A Y A A A A A A A A A A A A A A A A | +13.0%<br>+12.6%<br>+2.8%<br>+9.9%<br>+2.8%<br>+52.5%<br>-17.9%<br>+0.5%<br>-11.2%<br>+0.3%<br>+16.6%                                                          | +171<br>+39<br>+113<br>+34<br>+390<br>-232<br>+5<br>-83<br>+2<br>+70                                          |
|          | Motion - Protective Order Terminate Parental Rights Non-Family Abuse Protective Order Show Cause Special Immigrant Juvenile Status Temporary Detention Order Child In Need of Services Mental Commitment Civil Violation Voluntary Continuing Services and Support A                                                                                                                  | MP TP AP SC SI TD CS MC CI Agreen VA OT                   | 1,729<br>1,530<br>1,447<br>1,252<br>1,227<br>1,133<br>1,067<br>1,048<br>658<br>657<br>492                                           | A A A A A A A A A A A A A A A A A A A   | +13.0%<br>+12.6%<br>+2.8%<br>+9.9%<br>+2.8%<br>+52.5%<br>-17.9%<br>+0.5%<br>-11.2%<br>+0.3%<br>+16.6%                                                          | +171<br>+39<br>+113<br>+34<br>+390<br>-232<br>+5<br>-83<br>+2<br>+70                                          |
|          | Motion - Protective Order Terminate Parental Rights Non-Family Abuse Protective Order Show Cause Special Immigrant Juvenile Status Temporary Detention Order Child In Need of Services Mental Commitment Civil Violation Voluntary Continuing Services and Support A Other Emergency Custody Order                                                                                    | MP TP AP SC SI TD CS MC CI Agreem VA OT EC                | 1,729<br>1,530<br>1,447<br>1,252<br>1,227<br>1,133<br>1,067<br>1,048<br>658<br>657<br>492<br>483<br>455                             | A A A A A A A A A A A A A A A A A A A   | +13.0%<br>+12.6%<br>+2.8%<br>+9.9%<br>+2.8%<br>+52.5%<br>-17.9%<br>+0.5%<br>-11.2%<br>+0.3%<br>+16.6%<br>-20.7%                                                | +171<br>+39<br>+113<br>+34<br>+390<br>-232<br>+5<br>-83<br>+2<br>+70<br>+65                                   |
|          | Motion - Protective Order Terminate Parental Rights Non-Family Abuse Protective Order Show Cause Special Immigrant Juvenile Status Temporary Detention Order Child In Need of Services Mental Commitment Civil Violation Voluntary Continuing Services and Support A Other Emergency Custody Order Entrustment                                                                        | MP TP AP SC SI TD CS MC CI Agreem VA OT EC ET             | 1,729<br>1,530<br>1,447<br>1,252<br>1,227<br>1,133<br>1,067<br>1,048<br>658<br>657<br>492<br>483<br>455<br>303                      | A A A A A A A A A A A A A A A A A A A   | +13.0%<br>+12.6%<br>+2.8%<br>+9.9%<br>+2.8%<br>+52.5%<br>-17.9%<br>+0.5%<br>-11.2%<br>+0.3%<br>+16.6%<br>+15.6%<br>-20.7%<br>+28.4%                            | +171<br>+39<br>+113<br>+34<br>+390<br>-232<br>+5<br>-83<br>+2<br>+70<br>+65<br>-119                           |
|          | Motion - Protective Order Terminate Parental Rights Non-Family Abuse Protective Order Show Cause Special Immigrant Juvenile Status Temporary Detention Order Child In Need of Services Mental Commitment Civil Violation Voluntary Continuing Services and Support A Other Emergency Custody Order Entrustment Relief of Custody                                                      | MP TP AP SC SI TD CS MC CI Agreen VA OT EC ET CR          | 1,729<br>1,530<br>1,447<br>1,252<br>1,227<br>1,133<br>1,067<br>1,048<br>658<br>657<br>492<br>483<br>455<br>303<br>288               |                                         | +13.0%<br>+12.6%<br>+2.8%<br>+9.9%<br>+2.8%<br>+52.5%<br>-17.9%<br>+0.5%<br>-11.2%<br>+0.3%<br>+16.6%<br>+15.6%<br>-20.7%<br>+28.4%<br>+1.8%                   | +171<br>+39<br>+113<br>+34<br>+390<br>-232<br>+5<br>-83<br>+2<br>+70<br>+65<br>-119<br>+67                    |
|          | Motion - Protective Order Terminate Parental Rights Non-Family Abuse Protective Order Show Cause Special Immigrant Juvenile Status Temporary Detention Order Child In Need of Services Mental Commitment Civil Violation Voluntary Continuing Services and Support A Other Emergency Custody Order Entrustment Relief of Custody Capias                                               | MP TP AP SC SI TD CS MC CI Agreem VA OT EC ET CR          | 1,729<br>1,530<br>1,447<br>1,252<br>1,227<br>1,133<br>1,067<br>1,048<br>658<br>657<br>492<br>483<br>455<br>303<br>288<br>264        |                                         | +13.0%<br>+12.6%<br>+2.8%<br>+9.9%<br>+2.8%<br>+52.5%<br>-17.9%<br>+0.5%<br>-11.2%<br>+0.3%<br>+16.6%<br>-20.7%<br>+28.4%<br>+1.8%<br>-0.8%                    | +171<br>+39<br>+113<br>+34<br>+390<br>-232<br>+5<br>-83<br>+2<br>+70<br>+65<br>-119<br>+67<br>+5              |
|          | Motion - Protective Order Terminate Parental Rights Non-Family Abuse Protective Order Show Cause Special Immigrant Juvenile Status Temporary Detention Order Child In Need of Services Mental Commitment Civil Violation Voluntary Continuing Services and Support A Other Emergency Custody Order Entrustment Relief of Custody Capias Child at Risk                                 | MP TP AP SC SI TD CS MC CI Agreem VA OT EC ET CR CA RI    | 1,729<br>1,530<br>1,447<br>1,252<br>1,227<br>1,133<br>1,067<br>1,048<br>658<br>657<br>492<br>483<br>455<br>303<br>288<br>264<br>202 |                                         | +13.0%<br>+12.6%<br>+2.8%<br>+9.9%<br>+2.8%<br>+52.5%<br>-17.9%<br>+0.5%<br>-11.2%<br>+0.3%<br>+16.6%<br>-20.7%<br>+28.4%<br>+1.8%<br>-0.8%<br>+8.6%           | +171<br>+39<br>+113<br>+34<br>+390<br>-232<br>+5<br>-83<br>+2<br>+70<br>+65<br>-119<br>+67<br>+5<br>-2<br>+16 |
|          | Motion - Protective Order Terminate Parental Rights Non-Family Abuse Protective Order Show Cause Special Immigrant Juvenile Status Temporary Detention Order Child In Need of Services Mental Commitment Civil Violation Voluntary Continuing Services and Support A Other Emergency Custody Order Entrustment Relief of Custody Capias Child at Risk Family Abuse - Protective Order | MP TP AP SC SI TD CS MC CI Agreem VA OT EC ET CR CA RI FP | 1,729<br>1,530<br>1,447<br>1,252<br>1,227<br>1,133<br>1,067<br>1,048<br>658<br>657<br>492<br>483<br>455<br>303<br>288<br>264<br>202 |                                         | +13.0%<br>+12.6%<br>+2.8%<br>+9.9%<br>+2.8%<br>+52.5%<br>-17.9%<br>+0.5%<br>-11.2%<br>+0.3%<br>+16.6%<br>-20.7%<br>+28.4%<br>+1.8%<br>-0.8%<br>+8.6%<br>+27.9% | +171<br>+39<br>+113<br>+34<br>+390<br>-232<br>+5<br>-83<br>+2<br>+70<br>+65<br>-119<br>+67<br>+5<br>-2<br>+16 |
|          | Motion - Protective Order Terminate Parental Rights Non-Family Abuse Protective Order Show Cause Special Immigrant Juvenile Status Temporary Detention Order Child In Need of Services Mental Commitment Civil Violation Voluntary Continuing Services and Support A Other Emergency Custody Order Entrustment Relief of Custody Capias Child at Risk                                 | MP TP AP SC SI TD CS MC CI Agreem VA OT EC ET CR CA RI    | 1,729<br>1,530<br>1,447<br>1,252<br>1,227<br>1,133<br>1,067<br>1,048<br>658<br>657<br>492<br>483<br>455<br>303<br>288<br>264<br>202 |                                         | +13.0%<br>+12.6%<br>+2.8%<br>+9.9%<br>+2.8%<br>+52.5%<br>-17.9%<br>+0.5%<br>-11.2%<br>+0.3%<br>+16.6%<br>-20.7%<br>+28.4%<br>+1.8%<br>-0.8%<br>+8.6%           | +171<br>+39<br>+113<br>+34<br>+390<br>-232<br>+5<br>-83<br>+2<br>+70<br>+65<br>-119<br>+67<br>+5              |

<sup>\*</sup> Compared to same time period as previous year 10/15/2024 1:35:12PM

Virginia

January 2024 thru September 2024 Filings (Compared to January 2023 thru September 2023)

|          |                                         |    | Summary | Change   | % Change | Absolute Change |
|----------|-----------------------------------------|----|---------|----------|----------|-----------------|
| Juvenile | Juvenile Support                        | JS | 12      | <b>A</b> | +9.1%    | +               |
| Juvenne  | Restoration of Parental Rights          | RR | 11      | <b>A</b> | +450.0%  | +(              |
|          | Violation Family Abuse Protective Order | PS | 10      | <b>A</b> | +400.0%  | +{              |
|          | Protective Order                        | PC | 6       | ▼        | -25.0%   | -7              |
|          | Qualified Residential Treatment         | QR | 3       | ▼        | -98.0%   | -148            |
|          | Restricted Operators License            | RL | 2       | ▼        | -50.0%   | - 2             |
|          | Violation of Protective Order           | PV | 2       | ▼        | -60.0%   | -               |
|          | Total                                   |    | 158,391 | ▼        | -2.8%    | -4,64           |
|          | GRAND TOTAL                             |    | 327,370 | ▼        | -0.7%    | -2,43           |

| Category                              | Summary | Change   | % Change | Absolute Change |
|---------------------------------------|---------|----------|----------|-----------------|
| Adult Criminal                        | 78,321  | <b>A</b> | +1.1%    | +848            |
| Child Dependency                      | 14,492  | ▼        | +3.1%    | +432            |
| Child in Need of Services/Supervision | 3,327   | <b>A</b> | +3.5%    | +113            |
| Custody and Visitation                | 90,325  | ▼        | -4.3%    | -4,099          |
| Delinquency                           | 23,931  | <b>A</b> | +1.4%    | +342            |
| Juvenile Miscellaneous                | 4,046   | <b>A</b> | -12.6%   | -584            |
| New to Workload Study                 | 1,792   | <b>A</b> | +27.8%   | +390            |
| Other                                 | 41,418  | <b>A</b> | -6.1%    | -2,682          |
| Protective Orders                     | 18,616  | <b>A</b> | +0.5%    | +101            |
| Support                               | 43,089  | ▼        | +7.7%    | +3,098          |
| Traffic                               | 8,013   | ▼        | -4.7%    | -394            |
| GRAND TOTAL                           | 327,370 | ▼        | -0.7%    | -2,435          |