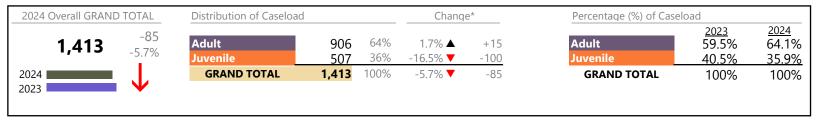

Portsmouth

January 2024 thru September 2024 Filings (Compared to January 2023 thru September 2023)

District: 3 FIPS: 740

| Division | Case Type Description                        | Code     | Summary | Change            | % Change  | Absolute Change |
|----------|----------------------------------------------|----------|---------|-------------------|-----------|-----------------|
| Adult    | Misdemeanor                                  | CM       | 959     | ▼                 | -5.0%     | -51             |
| Addit    | Show Cause                                   | SC       | 928     | <b>A</b>          | +28.2%    | +204            |
|          | Other                                        | ОТ       | 786     | <b>A</b>          | -2.4%     | -19             |
|          | Civil Support                                | VS       | 712     | ▼                 | -8.1%     | -63             |
|          | Family Abuse - Protective Order              | FP       | 280     | <b>A</b>          | +23.9%    | +54             |
|          | Capias                                       | CA       | 255     | <b>A</b>          | +13.8%    | +31             |
|          | Felony                                       | CF       | 187     |                   | -46.7%    | -164            |
|          | Non-Family Abuse Protective Order            | AP       | 56      | ▼                 | -28.2%    | -22             |
|          | Remand Support                               | RS       | 52      | <b>V</b>          | -5.5%     | -3              |
|          | Motion - Protective Order                    | MP       | 37      | <b>V</b>          | -21.3%    | -10             |
|          | Restricted License for Non-Support           | SL       | 6       | <b>A</b>          | +200.0%   | +4              |
|          | Violation of Protective Order                | PV       | 4       | <b>.</b>          | +33.3%    | +1              |
|          | Bond Forfeiture                              | BF       | 1       |                   | -         | +1              |
|          | Return of Desposit (Bondsman)                | RD       | 1       | <u> </u>          | 100.00/   | +1              |
|          | Protective Order                             | PC       | 0       | <b>∀</b>          | -100.0%   | -2              |
|          | Total                                        |          | 4,264   |                   | -0.9%     | -38             |
| Juvenile | Custody Visitation                           | CV       | 1,925   | ▼                 | -1.8%     | -36             |
|          | Misdemeanor                                  | DM       | 209     | <b>A</b>          | +22.2%    | +38             |
|          | Paternity                                    | PT       | 88      | <b>A</b>          | +17.3%    | +13             |
|          | Felony                                       | DF       | 74      | ▼                 | -39.8%    | -49             |
|          | Remand Custody                               | RC       | 71      | ▼                 | -4.1%     | -3              |
|          | Remand Visitation                            | RV       | 71      | <b>V</b>          | -4.1%     | -3              |
|          | Non-Family Abuse Protective Order            | AP       | 35      | <b>.</b>          | +6.1%     | +2              |
|          | Status                                       | ST       | 35      |                   | +20.7%    | +6              |
|          | Traffic                                      | T        | 27      | <b>V</b>          | -6.9%     | -2              |
|          | Terminate Parental Rights                    | TP       | 22      | <u> </u>          | +1,000.0% | +20             |
|          | Permanency Planning                          | PH       | 18      |                   | +20.0%    | +3              |
|          | Family Abuse - Protective Order              | FP       | 15      | <u> </u>          | +400.0%   | +12             |
|          | Emergency Custody Order                      | EC       | 13      | <b>_</b>          | +30.0%    | +3              |
|          | Show Cause                                   | SC       | 13      |                   | +62.5%    | +5              |
|          | Foster Care Review                           | FC       | 8       | <b>Y</b>          | -11.1%    | -1              |
|          | Initial Foster Care                          | IF       | 7       | <b>A</b>          | +40.0%    | +2              |
|          | Abuse and Neglect                            | AN<br>CS | 6       | <u> </u>          | +200.0%   | +4              |
|          | Child In Need of Services  Mental Commitment | MC       | 6       | <b>▲</b>          | +50.0%    | +2              |
|          |                                              | TD       | 4       | _                 | -33.3%    | -2              |
|          | Temporary Detention Order Civil Violation    | CI       | 4       | <b>▼</b>          | -33.370   | -2              |
|          | Motion - Protective Order                    | MP       | 2       | $\leftrightarrow$ |           | -               |
|          | Other                                        | OT       | 2<br>2  | <b>▼</b>          | -60.0%    | -3              |
|          | Voluntary Continuing Services and Supp       |          | 2       | Ť                 | -50.0%    | -3<br>-2        |
|          | Relief of Custody                            | CR       | 1       |                   | -50.0%    | -2<br>-1        |
|          | Truancy                                      | TR       | 1<br>1  | <b>▼</b>          | -30.0%    | -1              |
|          | Juvenile Support                             | JS       | 0       | <b>V</b>          | -100.0%   | -<br>-1         |
|          | Total                                        | 33       | 2,661   | <u> </u>          | 0.3%      | +7              |
|          |                                              |          | •       |                   |           |                 |
|          | GRAND TOTAL                                  |          | 6,925   | ▼                 | -0.4%     | -31             |