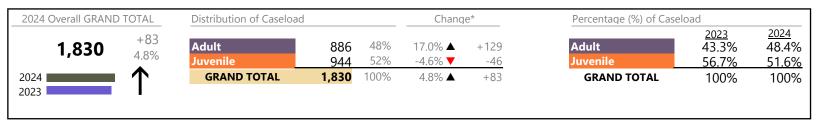

Portsmouth

January 2024 thru September 2024 Filings (Compared to January 2023 thru September 2023)

District: 3 FIPS: 740

| Division | Case Type Description                        | Code     | Summary | Change            | % Change  | Absolute Change |
|----------|----------------------------------------------|----------|---------|-------------------|-----------|-----------------|
| Adult    | Misdemeanor                                  | CM       | 959     | ▼                 | -5.0%     | -51             |
| Addit    | Show Cause                                   | SC       | 928     | <b>A</b>          | +28.2%    | +204            |
|          | Other                                        | ОТ       | 786     | <b>A</b>          | -2.4%     | -19             |
|          | Civil Support                                | VS       | 712     | ▼                 | -8.1%     | -63             |
|          | Family Abuse - Protective Order              | FP       | 280     | <b>A</b>          | +23.9%    | +54             |
|          | Capias                                       | CA       | 255     | <b>A</b>          | +13.8%    | +31             |
|          | Felony                                       | CF       | 187     |                   | -46.7%    | -164            |
|          | Non-Family Abuse Protective Order            | AP       | 56      | ▼                 | -28.2%    | -22             |
|          | Remand Support                               | RS       | 52      | <b>V</b>          | -5.5%     | -3              |
|          | Motion - Protective Order                    | MP       | 37      | <b>V</b>          | -21.3%    | -10             |
|          | Restricted License for Non-Support           | SL       | 6       | <b>A</b>          | +200.0%   | +4              |
|          | Violation of Protective Order                | PV       | 4       | <b>.</b>          | +33.3%    | +1              |
|          | Bond Forfeiture                              | BF       | 1       |                   | -         | +1              |
|          | Return of Desposit (Bondsman)                | RD       | 1       | <u> </u>          | 100.00/   | +1              |
|          | Protective Order                             | PC       | 0       | <b>∀</b>          | -100.0%   | -2              |
|          | Total                                        |          | 4,264   |                   | -0.9%     | -38             |
| Juvenile | Custody Visitation                           | CV       | 1,925   | ▼                 | -1.8%     | -36             |
|          | Misdemeanor                                  | DM       | 209     | <b>A</b>          | +22.2%    | +38             |
|          | Paternity                                    | PT       | 88      | <b>A</b>          | +17.3%    | +13             |
|          | Felony                                       | DF       | 74      | ▼                 | -39.8%    | -49             |
|          | Remand Custody                               | RC       | 71      | ▼                 | -4.1%     | -3              |
|          | Remand Visitation                            | RV       | 71      | <b>V</b>          | -4.1%     | -3              |
|          | Non-Family Abuse Protective Order            | AP       | 35      | <b>.</b>          | +6.1%     | +2              |
|          | Status                                       | ST       | 35      |                   | +20.7%    | +6              |
|          | Traffic                                      | T        | 27      | <b>V</b>          | -6.9%     | -2              |
|          | Terminate Parental Rights                    | TP       | 22      | <u> </u>          | +1,000.0% | +20             |
|          | Permanency Planning                          | PH       | 18      |                   | +20.0%    | +3              |
|          | Family Abuse - Protective Order              | FP       | 15      | <u> </u>          | +400.0%   | +12             |
|          | Emergency Custody Order                      | EC       | 13      | <b>_</b>          | +30.0%    | +3              |
|          | Show Cause                                   | SC       | 13      |                   | +62.5%    | +5              |
|          | Foster Care Review                           | FC       | 8       | <b>Y</b>          | -11.1%    | -1              |
|          | Initial Foster Care                          | IF       | 7       | <b>A</b>          | +40.0%    | +2              |
|          | Abuse and Neglect                            | AN<br>CS | 6       | <u> </u>          | +200.0%   | +4              |
|          | Child In Need of Services  Mental Commitment | MC       | 6       | <b>▲</b>          | +50.0%    | +2              |
|          |                                              | TD       | 4       | _                 | -33.3%    | -2              |
|          | Temporary Detention Order Civil Violation    | CI       | 4       | <b>▼</b>          | -33.370   | -2              |
|          | Motion - Protective Order                    | MP       | 2       | $\leftrightarrow$ |           | -               |
|          | Other                                        | OT       | 2<br>2  | <b>▼</b>          | -60.0%    | -3              |
|          | Voluntary Continuing Services and Supp       |          | 2       | Ť                 | -50.0%    | -3<br>-2        |
|          | Relief of Custody                            | CR       | 1       |                   | -50.0%    | -2<br>-1        |
|          | Truancy                                      | TR       | 1<br>1  | <b>▼</b>          | -30.0%    | -1              |
|          | Juvenile Support                             | JS       | 0       | <b>V</b>          | -100.0%   | -<br>-1         |
|          | Total                                        | 33       | 2,661   | <u> </u>          | 0.3%      | +7              |
|          |                                              |          | •       |                   |           |                 |
|          | GRAND TOTAL                                  |          | 6,925   | ▼                 | -0.4%     | -31             |