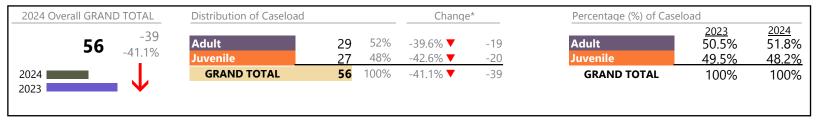

Portsmouth

January 2024 thru September 2024 Filings (Compared to January 2023 thru September 2023)

District: 3 FIPS: 740

| Division | Case Type Description                        | Code     | Summary | Change            | % Change  | Absolute Change |
|----------|----------------------------------------------|----------|---------|-------------------|-----------|-----------------|
| Adult    | Misdemeanor                                  | CM       | 959     | ▼                 | -5.0%     | -51             |
| Addit    | Show Cause                                   | SC       | 928     | <b>A</b>          | +28.2%    | +204            |
|          | Other                                        | ОТ       | 786     | <b>A</b>          | -2.4%     | -19             |
|          | Civil Support                                | VS       | 712     | ▼                 | -8.1%     | -63             |
|          | Family Abuse - Protective Order              | FP       | 280     | <b>A</b>          | +23.9%    | +54             |
|          | Capias                                       | CA       | 255     | <b>A</b>          | +13.8%    | +31             |
|          | Felony                                       | CF       | 187     |                   | -46.7%    | -164            |
|          | Non-Family Abuse Protective Order            | AP       | 56      | ▼                 | -28.2%    | -22             |
|          | Remand Support                               | RS       | 52      | <b>V</b>          | -5.5%     | -3              |
|          | Motion - Protective Order                    | MP       | 37      | <b>V</b>          | -21.3%    | -10             |
|          | Restricted License for Non-Support           | SL       | 6       | <b>A</b>          | +200.0%   | +4              |
|          | Violation of Protective Order                | PV       | 4       | <b>.</b>          | +33.3%    | +1              |
|          | Bond Forfeiture                              | BF       | 1       |                   | -         | +1              |
|          | Return of Desposit (Bondsman)                | RD       | 1       | <u> </u>          | 100.00/   | +1              |
|          | Protective Order                             | PC       | 0       | <b>∀</b>          | -100.0%   | -2              |
|          | Total                                        |          | 4,264   |                   | -0.9%     | -38             |
| Juvenile | Custody Visitation                           | CV       | 1,925   | ▼                 | -1.8%     | -36             |
|          | Misdemeanor                                  | DM       | 209     | <b>A</b>          | +22.2%    | +38             |
|          | Paternity                                    | PT       | 88      | <b>A</b>          | +17.3%    | +13             |
|          | Felony                                       | DF       | 74      | ▼                 | -39.8%    | -49             |
|          | Remand Custody                               | RC       | 71      | ▼                 | -4.1%     | -3              |
|          | Remand Visitation                            | RV       | 71      | <b>V</b>          | -4.1%     | -3              |
|          | Non-Family Abuse Protective Order            | AP       | 35      | <b>.</b>          | +6.1%     | +2              |
|          | Status                                       | ST       | 35      |                   | +20.7%    | +6              |
|          | Traffic                                      | T        | 27      | <b>V</b>          | -6.9%     | -2              |
|          | Terminate Parental Rights                    | TP       | 22      | <u> </u>          | +1,000.0% | +20             |
|          | Permanency Planning                          | PH       | 18      |                   | +20.0%    | +3              |
|          | Family Abuse - Protective Order              | FP       | 15      | <u> </u>          | +400.0%   | +12             |
|          | Emergency Custody Order                      | EC       | 13      | <b>_</b>          | +30.0%    | +3              |
|          | Show Cause                                   | SC       | 13      |                   | +62.5%    | +5              |
|          | Foster Care Review                           | FC       | 8       | <b>Y</b>          | -11.1%    | -1              |
|          | Initial Foster Care                          | IF       | 7       | <b>A</b>          | +40.0%    | +2              |
|          | Abuse and Neglect                            | AN<br>CS | 6       | <u> </u>          | +200.0%   | +4              |
|          | Child In Need of Services  Mental Commitment | MC       | 6       | <b>▲</b>          | +50.0%    | +2              |
|          |                                              | TD       | 4       | _                 | -33.3%    | -2              |
|          | Temporary Detention Order Civil Violation    | CI       | 4       | <b>▼</b>          | -33.370   | -2              |
|          | Motion - Protective Order                    | MP       | 2       | $\leftrightarrow$ |           | -               |
|          | Other                                        | OT       | 2<br>2  | <b>▼</b>          | -60.0%    | -3              |
|          | Voluntary Continuing Services and Supp       |          | 2       | Ť                 | -50.0%    | -3<br>-2        |
|          | Relief of Custody                            | CR       | 1       |                   | -50.0%    | -2<br>-1        |
|          | Truancy                                      | TR       | 1<br>1  | <b>▼</b>          | -30.0%    | -1              |
|          | Juvenile Support                             | JS       | 0       | <b>V</b>          | -100.0%   | -<br>-1         |
|          | Total                                        | 33       | 2,661   | <u> </u>          | 0.3%      | +7              |
|          |                                              |          | •       |                   |           |                 |
|          | GRAND TOTAL                                  |          | 6,925   | ▼                 | -0.4%     | -31             |