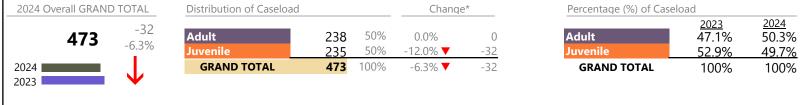

Portsmouth

January 2024 thru September 2024 Filings (Compared to January 2023 thru September 2023)

District: 3 FIPS: 740

| Division | Case Type Description                        | Code     | Summary | Change            | % Change  | Absolute Change |
|----------|----------------------------------------------|----------|---------|-------------------|-----------|-----------------|
| Adult    | Misdemeanor                                  | CM       | 959     | ▼                 | -5.0%     | -51             |
| Addit    | Show Cause                                   | SC       | 928     | <b>A</b>          | +28.2%    | +204            |
|          | Other                                        | ОТ       | 786     | <b>A</b>          | -2.4%     | -19             |
|          | Civil Support                                | VS       | 712     | ▼                 | -8.1%     | -63             |
|          | Family Abuse - Protective Order              | FP       | 280     | <b>A</b>          | +23.9%    | +54             |
|          | Capias                                       | CA       | 255     | <b>A</b>          | +13.8%    | +31             |
|          | Felony                                       | CF       | 187     |                   | -46.7%    | -164            |
|          | Non-Family Abuse Protective Order            | AP       | 56      | ▼                 | -28.2%    | -22             |
|          | Remand Support                               | RS       | 52      | <b>V</b>          | -5.5%     | -3              |
|          | Motion - Protective Order                    | MP       | 37      | <b>V</b>          | -21.3%    | -10             |
|          | Restricted License for Non-Support           | SL       | 6       | <b>A</b>          | +200.0%   | +4              |
|          | Violation of Protective Order                | PV       | 4       | <b>.</b>          | +33.3%    | +1              |
|          | Bond Forfeiture                              | BF       | 1       |                   | -         | +1              |
|          | Return of Desposit (Bondsman)                | RD       | 1       | <u> </u>          | 100.00/   | +1              |
|          | Protective Order                             | PC       | 0       | <b>∀</b>          | -100.0%   | -2              |
|          | Total                                        |          | 4,264   |                   | -0.9%     | -38             |
| Juvenile | Custody Visitation                           | CV       | 1,925   | ▼                 | -1.8%     | -36             |
|          | Misdemeanor                                  | DM       | 209     | <b>A</b>          | +22.2%    | +38             |
|          | Paternity                                    | PT       | 88      | <b>A</b>          | +17.3%    | +13             |
|          | Felony                                       | DF       | 74      | ▼                 | -39.8%    | -49             |
|          | Remand Custody                               | RC       | 71      | ▼                 | -4.1%     | -3              |
|          | Remand Visitation                            | RV       | 71      | <b>V</b>          | -4.1%     | -3              |
|          | Non-Family Abuse Protective Order            | AP       | 35      | <b>.</b>          | +6.1%     | +2              |
|          | Status                                       | ST       | 35      |                   | +20.7%    | +6              |
|          | Traffic                                      | T        | 27      | <b>V</b>          | -6.9%     | -2              |
|          | Terminate Parental Rights                    | TP       | 22      | <u> </u>          | +1,000.0% | +20             |
|          | Permanency Planning                          | PH       | 18      |                   | +20.0%    | +3              |
|          | Family Abuse - Protective Order              | FP       | 15      | <u> </u>          | +400.0%   | +12             |
|          | Emergency Custody Order                      | EC       | 13      | <b>_</b>          | +30.0%    | +3              |
|          | Show Cause                                   | SC       | 13      |                   | +62.5%    | +5              |
|          | Foster Care Review                           | FC       | 8       | <b>Y</b>          | -11.1%    | -1              |
|          | Initial Foster Care                          | IF       | 7       | <b>A</b>          | +40.0%    | +2              |
|          | Abuse and Neglect                            | AN<br>CS | 6       | <u> </u>          | +200.0%   | +4              |
|          | Child In Need of Services  Mental Commitment | MC       | 6       | <b>▲</b>          | +50.0%    | +2              |
|          |                                              | TD       | 4       | _                 | -33.3%    | -2              |
|          | Temporary Detention Order Civil Violation    | CI       | 4       | <b>▼</b>          | -33.370   | -2              |
|          | Motion - Protective Order                    | MP       | 2       | $\leftrightarrow$ |           | -               |
|          | Other                                        | OT       | 2<br>2  | <b>▼</b>          | -60.0%    | -3              |
|          | Voluntary Continuing Services and Supp       |          | 2       | Ť                 | -50.0%    | -3<br>-2        |
|          | Relief of Custody                            | CR       | 1       |                   | -50.0%    | -2<br>-1        |
|          | Truancy                                      | TR       | 1<br>1  | <b>▼</b>          | -30.0%    | -1              |
|          | Juvenile Support                             | JS       | 0       | <b>V</b>          | -100.0%   | -<br>-1         |
|          | Total                                        | 33       | 2,661   | <u> </u>          | 0.3%      | +7              |
|          |                                              |          | •       |                   |           |                 |
|          | GRAND TOTAL                                  |          | 6,925   | ▼                 | -0.4%     | -31             |