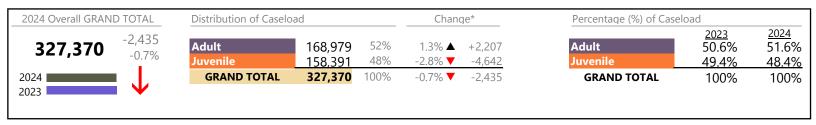

<sup>\*</sup> Compared to same time period as previous year 10/15/2024 1:35:12PM

Virginia

January 2024 thru September 2024 Filings (Compared to January 2023 thru September 2023)

|          |                                         |    | Summary | Change   | % Change | Absolute Change |
|----------|-----------------------------------------|----|---------|----------|----------|-----------------|
| Juvenile | Juvenile Support                        | JS | 12      | <b>A</b> | +9.1%    | +               |
| Juvenne  | Restoration of Parental Rights          | RR | 11      | <b>A</b> | +450.0%  | +(              |
|          | Violation Family Abuse Protective Order | PS | 10      | <b>A</b> | +400.0%  | +{              |
|          | Protective Order                        | PC | 6       | ▼        | -25.0%   | -7              |
|          | Qualified Residential Treatment         | QR | 3       | ▼        | -98.0%   | -148            |
|          | Restricted Operators License            | RL | 2       | ▼        | -50.0%   | - 2             |
|          | Violation of Protective Order           | PV | 2       | ▼        | -60.0%   | -               |
|          | Total                                   |    | 158,391 | ▼        | -2.8%    | -4,64           |
|          | GRAND TOTAL                             |    | 327,370 | ▼        | -0.7%    | -2,43           |

| Category                              | Summary | Change   | % Change | Absolute Change |
|---------------------------------------|---------|----------|----------|-----------------|
| Adult Criminal                        | 78,321  | <b>A</b> | +1.1%    | +848            |
| Child Dependency                      | 14,492  | ▼        | +3.1%    | +432            |
| Child in Need of Services/Supervision | 3,327   | <b>A</b> | +3.5%    | +113            |
| Custody and Visitation                | 90,325  | ▼        | -4.3%    | -4,099          |
| Delinquency                           | 23,931  | <b>A</b> | +1.4%    | +342            |
| Juvenile Miscellaneous                | 4,046   | <b>A</b> | -12.6%   | -584            |
| New to Workload Study                 | 1,792   | <b>A</b> | +27.8%   | +390            |
| Other                                 | 41,418  | <b>A</b> | -6.1%    | -2,682          |
| Protective Orders                     | 18,616  | <b>A</b> | +0.5%    | +101            |
| Support                               | 43,089  | ▼        | +7.7%    | +3,098          |
| Traffic                               | 8,013   | ▼        | -4.7%    | -394            |
| GRAND TOTAL                           | 327,370 | ▼        | -0.7%    | -2,435          |