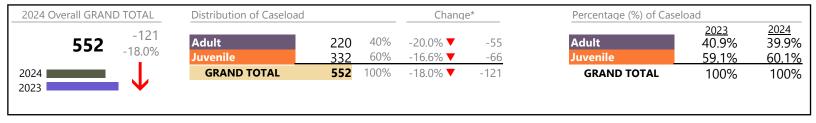

Chesapeake

January 2024 thru September 2024 Filings (Compared to January 2023 thru September 2023)

District: 1 FIPS: 550

| Division | Case Type Description                    | Code        | Summary | Change            | % Change | <b>Absolute Change</b> |
|----------|------------------------------------------|-------------|---------|-------------------|----------|------------------------|
| Adult    | Misdemeanor                              | CM          | 1,501   | <b>A</b>          | +6.8%    | +96                    |
| Aduit    | Show Cause                               | SC          | 1,161   | ▼                 | -0.5%    | -6                     |
|          | Civil Support                            | VS          | 1,058   | ▼                 | -11.6%   | -139                   |
|          | Other                                    | ОТ          | 950     | <b>A</b>          | +15.4%   | +127                   |
|          | Remand Support                           | RS          | 405     | <b>A</b>          | +22.4%   | +74                    |
|          | Family Abuse - Protective Order          | FP          | 379     | ▼                 | -3.8%    | -15                    |
|          | Felony                                   | CF          | 313     | ▼                 | -30.1%   | -135                   |
|          | Capias                                   | CA          | 292     | <b>A</b>          | -1.0%    | -3                     |
|          | Non-Family Abuse Protective Order        | AP          | 141     | <b>A</b>          | +54.9%   | +50                    |
|          | Motion - Protective Order                | MP          | 57      | $\Leftrightarrow$ |          | -                      |
|          | Violation Family Abuse Protective Order  | PS          | 20      | <b>A</b>          | -        | +20                    |
|          | Violation of Protective Order            | PV          | 14      | ▼                 | -30.0%   | -6                     |
|          | Restricted License for Non-Support       | SL          | 4       | <b>A</b>          | -        | +4                     |
|          | Protective Order                         | PC          | 0       | ▼                 | -100.0%  | -1                     |
|          | Total                                    |             | 6,295   | <b>A</b>          | 1.1%     | +66                    |
| luvonila | Custody Visitation                       | CV          | 3,464   | ▼                 | -13.2%   | -527                   |
| Juvenile | Remand Custody                           | RC          | 316     | <b>A</b>          | +3.3%    | +10                    |
|          | Misdemeanor                              | DM          | 270     | ▼                 | -4.6%    | -13                    |
|          | Remand Visitation                        | RV          | 191     | <b>A</b>          | +2.7%    | +5                     |
|          | Felony                                   | DF          | 189     | ▼                 | -18.2%   | -42                    |
|          | Traffic                                  | Т           | 108     | <b>A</b>          | +38.5%   | +30                    |
|          | Truancy                                  | TR          | 108     | <b>A</b>          | +28.6%   | +24                    |
|          | Non-Family Abuse Protective Order        | AP          | 82      | _                 | +2.5%    | +2                     |
|          | Paternity                                | PT          | 71      | ▼                 | -33.0%   | -35                    |
|          | Other                                    | ОТ          | 37      | <b>A</b>          | +48.0%   | +12                    |
|          | Permanency Planning                      | PH          | 30      | ▼                 | -21.1%   | -8                     |
|          | Abuse and Neglect                        | AN          | 29      | <u> </u>          | +20.8%   | +5                     |
|          | Show Cause                               | SC          | 23      |                   | -32.4%   | -11                    |
|          | Foster Care Review                       | FC          | 21      | ▼                 | -4.5%    | -1                     |
|          | Motion - Protective Order                | MP          | 18      | <b>A</b>          | +38.5%   | +5                     |
|          | Status                                   | ST          | 17      | _                 | +54.5%   | +6                     |
|          | Child In Need of Services                | CS          | 13      | <b>A</b>          | +8.3%    | +1                     |
|          | Relief of Custody                        | CR          | 12      | _                 | +200.0%  | +8                     |
|          | Mental Commitment                        | MC          | 9       | ▼                 | -25.0%   | -3                     |
|          | Initial Foster Care                      | IF          | 8       | ▼                 | -42.9%   | -6                     |
|          | Temporary Detention Order                | TD          | 8       | ▼                 | -55.6%   | -10                    |
|          | Special Immigrant Juvenile Status        | SI          | 7       | <b>A</b>          | +16.7%   | +1                     |
|          | Emergency Custody Order                  | EC          | 6       | ▼                 | -76.0%   | -19                    |
|          | Terminate Parental Rights                | TP          | 4       | ▼                 | -75.0%   | -12                    |
|          | Voluntary Continuing Services and Suppor | t Agreen VA | 4       | <b>A</b>          | +33.3%   | +1                     |
|          | Civil Violation                          | CI          | 3       | <u></u>           | -50.0%   | -3                     |
|          | Entrustment                              | ET          | 2       | <u> </u>          | -        | +2                     |
|          | Juvenile Support                         | JS          | 1       | _                 | _        | +1                     |
|          | Violation Family Abuse Protective Order  | PS          | 1       | <b>A</b>          | _        | +1                     |
|          | Capias                                   | CA          | 0       | <u>−</u><br>▼     | -100.0%  | -1                     |
|          | Family Abuse - Protective Order          | FP          | 0       | <b>V</b>          | -100.0%  | -4                     |
|          | Total                                    |             | 5,052   | <b>▼</b>          | -10.3%   | -581                   |
|          | GRAND TOTAL                              |             | 11,347  | ▼                 | -4.3%    | -515                   |
|          |                                          |             | ,5-,1   | ·                 | 1,570    | 313                    |

January 2024 thru September 2024 Filings (Compared to January 2023 thru September 2023)

**Chesapeake**District: 1 FIPS: 550

| Filings by Major Case Category**      |         |          |          |                 |
|---------------------------------------|---------|----------|----------|-----------------|
| Category                              | Summary | Change   | % Change | Absolute Change |
| Adult Criminal                        | 2,981   | <b>A</b> | -0.6%    | -17             |
| Child Dependency                      | 110     | <b>A</b> | -9.1%    | -11             |
| Child in Need of Services/Supervision | 122     | ▼        | +22.0%   | +22             |
| Custody and Visitation                | 3,535   | ▼        | -13.7%   | -563            |
| Delinquency                           | 482     | <b>A</b> | -11.4%   | -62             |
| Juvenile Miscellaneous                | 17      | <b>A</b> | +54.5%   | +6              |
| New to Workload Study                 | 10      | ▼        | -16.7%   | -2              |
| Other                                 | 1,922   | <b>A</b> | +11.4%   | +196            |
| Protective Orders                     | 677     | ▼        | +5.9%    | +38             |
| Support                               | 1,383   | <b>A</b> | -9.9%    | -152            |
| Traffic                               | 108     | <b>A</b> | +38.5%   | +30             |
| GRAND TOTAL                           | 11,347  | ▼        | -4.3%    | -515            |