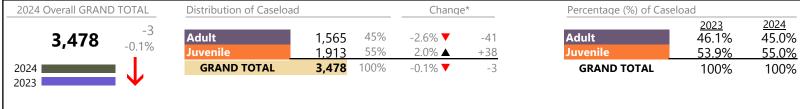

| Category                              | Summary | Change   | % Change | Absolute Change |
|---------------------------------------|---------|----------|----------|-----------------|
| Adult Criminal                        | 78,321  | <b>A</b> | +1.1%    | +848            |
| Child Dependency                      | 14,492  | ▼        | +3.1%    | +432            |
| Child in Need of Services/Supervision | 3,327   | <b>A</b> | +3.5%    | +113            |
| Custody and Visitation                | 90,325  | ▼        | -4.3%    | -4,099          |
| Delinquency                           | 23,931  | <b>A</b> | +1.4%    | +342            |
| Juvenile Miscellaneous                | 4,046   | <b>A</b> | -12.6%   | -584            |
| New to Workload Study                 | 1,792   | <b>A</b> | +27.8%   | +390            |
| Other                                 | 41,418  | <b>A</b> | -6.1%    | -2,682          |
| Protective Orders                     | 18,616  | <b>A</b> | +0.5%    | +101            |
| Support                               | 43,089  | ▼        | +7.7%    | +3,098          |
| Traffic                               | 8,013   | ▼        | -4.7%    | -394            |
| GRAND TOTAL                           | 327,370 | ▼        | -0.7%    | -2,435          |