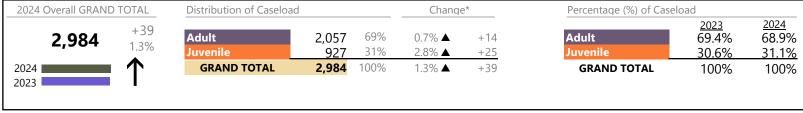

Chesapeake

January 2024 thru September 2024 Filings (Compared to January 2023 thru September 2023)

District: 1 FIPS: 550

| Division | Case Type Description                    | Code        | Summary | Change            | % Change | <b>Absolute Change</b> |
|----------|------------------------------------------|-------------|---------|-------------------|----------|------------------------|
| Adult    | Misdemeanor                              | CM          | 1,501   | <b>A</b>          | +6.8%    | +96                    |
| Aduit    | Show Cause                               | SC          | 1,161   | ▼                 | -0.5%    | -6                     |
|          | Civil Support                            | VS          | 1,058   | ▼                 | -11.6%   | -139                   |
|          | Other                                    | ОТ          | 950     | <b>A</b>          | +15.4%   | +127                   |
|          | Remand Support                           | RS          | 405     | <b>A</b>          | +22.4%   | +74                    |
|          | Family Abuse - Protective Order          | FP          | 379     | ▼                 | -3.8%    | -15                    |
|          | Felony                                   | CF          | 313     | ▼                 | -30.1%   | -135                   |
|          | Capias                                   | CA          | 292     | <b>A</b>          | -1.0%    | -3                     |
|          | Non-Family Abuse Protective Order        | AP          | 141     | <b>A</b>          | +54.9%   | +50                    |
|          | Motion - Protective Order                | MP          | 57      | $\Leftrightarrow$ |          | -                      |
|          | Violation Family Abuse Protective Order  | PS          | 20      | <b>A</b>          | -        | +20                    |
|          | Violation of Protective Order            | PV          | 14      | ▼                 | -30.0%   | -6                     |
|          | Restricted License for Non-Support       | SL          | 4       | <b>A</b>          | -        | +4                     |
|          | Protective Order                         | PC          | 0       | ▼                 | -100.0%  | -1                     |
|          | Total                                    |             | 6,295   | <b>A</b>          | 1.1%     | +66                    |
| luvonila | Custody Visitation                       | CV          | 3,464   | ▼                 | -13.2%   | -527                   |
| Juvenile | Remand Custody                           | RC          | 316     | <b>A</b>          | +3.3%    | +10                    |
|          | Misdemeanor                              | DM          | 270     | ▼                 | -4.6%    | -13                    |
|          | Remand Visitation                        | RV          | 191     | <b>A</b>          | +2.7%    | +5                     |
|          | Felony                                   | DF          | 189     | ▼                 | -18.2%   | -42                    |
|          | Traffic                                  | Т           | 108     | <b>A</b>          | +38.5%   | +30                    |
|          | Truancy                                  | TR          | 108     | <b>A</b>          | +28.6%   | +24                    |
|          | Non-Family Abuse Protective Order        | AP          | 82      | _                 | +2.5%    | +2                     |
|          | Paternity                                | PT          | 71      | ▼                 | -33.0%   | -35                    |
|          | Other                                    | ОТ          | 37      | <b>A</b>          | +48.0%   | +12                    |
|          | Permanency Planning                      | PH          | 30      | ▼                 | -21.1%   | -8                     |
|          | Abuse and Neglect                        | AN          | 29      | <u> </u>          | +20.8%   | +5                     |
|          | Show Cause                               | SC          | 23      |                   | -32.4%   | -11                    |
|          | Foster Care Review                       | FC          | 21      | ▼                 | -4.5%    | -1                     |
|          | Motion - Protective Order                | MP          | 18      | <b>A</b>          | +38.5%   | +5                     |
|          | Status                                   | ST          | 17      | _                 | +54.5%   | +6                     |
|          | Child In Need of Services                | CS          | 13      | <b>A</b>          | +8.3%    | +1                     |
|          | Relief of Custody                        | CR          | 12      | _                 | +200.0%  | +8                     |
|          | Mental Commitment                        | MC          | 9       | ▼                 | -25.0%   | -3                     |
|          | Initial Foster Care                      | IF          | 8       | ▼                 | -42.9%   | -6                     |
|          | Temporary Detention Order                | TD          | 8       | ▼                 | -55.6%   | -10                    |
|          | Special Immigrant Juvenile Status        | SI          | 7       | <b>A</b>          | +16.7%   | +1                     |
|          | Emergency Custody Order                  | EC          | 6       | ▼                 | -76.0%   | -19                    |
|          | Terminate Parental Rights                | TP          | 4       | ▼                 | -75.0%   | -12                    |
|          | Voluntary Continuing Services and Suppor | t Agreen VA | 4       | <b>A</b>          | +33.3%   | +1                     |
|          | Civil Violation                          | CI          | 3       | <u></u>           | -50.0%   | -3                     |
|          | Entrustment                              | ET          | 2       | <u> </u>          | -        | +2                     |
|          | Juvenile Support                         | JS          | 1       | _                 | _        | +1                     |
|          | Violation Family Abuse Protective Order  | PS          | 1       | <b>A</b>          | _        | +1                     |
|          | Capias                                   | CA          | 0       | <u>−</u><br>▼     | -100.0%  | -1                     |
|          | Family Abuse - Protective Order          | FP          | 0       | <b>V</b>          | -100.0%  | -4                     |
|          | Total                                    |             | 5,052   | <b>▼</b>          | -10.3%   | -581                   |
|          | GRAND TOTAL                              |             | 11,347  | ▼                 | -4.3%    | -515                   |
|          |                                          |             | ,5-,1   | ·                 | 1,570    | 313                    |

January 2024 thru September 2024 Filings (Compared to January 2023 thru September 2023)

**Chesapeake**District: 1 FIPS: 550

| Filings by Major Case Category**      |         |          |          |                 |
|---------------------------------------|---------|----------|----------|-----------------|
| Category                              | Summary | Change   | % Change | Absolute Change |
| Adult Criminal                        | 2,981   | <b>A</b> | -0.6%    | -17             |
| Child Dependency                      | 110     | <b>A</b> | -9.1%    | -11             |
| Child in Need of Services/Supervision | 122     | ▼        | +22.0%   | +22             |
| Custody and Visitation                | 3,535   | ▼        | -13.7%   | -563            |
| Delinquency                           | 482     | <b>A</b> | -11.4%   | -62             |
| Juvenile Miscellaneous                | 17      | <b>A</b> | +54.5%   | +6              |
| New to Workload Study                 | 10      | ▼        | -16.7%   | -2              |
| Other                                 | 1,922   | <b>A</b> | +11.4%   | +196            |
| Protective Orders                     | 677     | ▼        | +5.9%    | +38             |
| Support                               | 1,383   | <b>A</b> | -9.9%    | -152            |
| Traffic                               | 108     | <b>A</b> | +38.5%   | +30             |
| GRAND TOTAL                           | 11,347  | ▼        | -4.3%    | -515            |