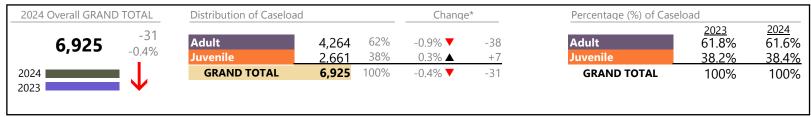

Portsmouth

January 2024 thru September 2024 Filings (Compared to January 2023 thru September 2023)

District: 3 FIPS: 740

| Division | Case Type Description                        | Code     | Summary | Change            | % Change  | Absolute Change |
|----------|----------------------------------------------|----------|---------|-------------------|-----------|-----------------|
| Adult    | Misdemeanor                                  | CM       | 959     | ▼                 | -5.0%     | -51             |
| Addit    | Show Cause                                   | SC       | 928     | <b>A</b>          | +28.2%    | +204            |
|          | Other                                        | ОТ       | 786     | <b>A</b>          | -2.4%     | -19             |
|          | Civil Support                                | VS       | 712     | ▼                 | -8.1%     | -63             |
|          | Family Abuse - Protective Order              | FP       | 280     | <b>A</b>          | +23.9%    | +54             |
|          | Capias                                       | CA       | 255     | <b>A</b>          | +13.8%    | +31             |
|          | Felony                                       | CF       | 187     |                   | -46.7%    | -164            |
|          | Non-Family Abuse Protective Order            | AP       | 56      | ▼                 | -28.2%    | -22             |
|          | Remand Support                               | RS       | 52      | <b>V</b>          | -5.5%     | -3              |
|          | Motion - Protective Order                    | MP       | 37      | <b>V</b>          | -21.3%    | -10             |
|          | Restricted License for Non-Support           | SL       | 6       | <b>A</b>          | +200.0%   | +4              |
|          | Violation of Protective Order                | PV       | 4       | <b>.</b>          | +33.3%    | +1              |
|          | Bond Forfeiture                              | BF       | 1       |                   | -         | +1              |
|          | Return of Desposit (Bondsman)                | RD       | 1       | <u> </u>          | 100.00/   | +1              |
|          | Protective Order                             | PC       | 0       | <b>∀</b>          | -100.0%   | -2              |
|          | Total                                        |          | 4,264   |                   | -0.9%     | -38             |
| Juvenile | Custody Visitation                           | CV       | 1,925   | ▼                 | -1.8%     | -36             |
|          | Misdemeanor                                  | DM       | 209     | <b>A</b>          | +22.2%    | +38             |
|          | Paternity                                    | PT       | 88      | <b>A</b>          | +17.3%    | +13             |
|          | Felony                                       | DF       | 74      | ▼                 | -39.8%    | -49             |
|          | Remand Custody                               | RC       | 71      | ▼                 | -4.1%     | -3              |
|          | Remand Visitation                            | RV       | 71      | <b>V</b>          | -4.1%     | -3              |
|          | Non-Family Abuse Protective Order            | AP       | 35      | <b>.</b>          | +6.1%     | +2              |
|          | Status                                       | ST       | 35      |                   | +20.7%    | +6              |
|          | Traffic                                      | T        | 27      | <b>V</b>          | -6.9%     | -2              |
|          | Terminate Parental Rights                    | TP       | 22      | <u> </u>          | +1,000.0% | +20             |
|          | Permanency Planning                          | PH       | 18      |                   | +20.0%    | +3              |
|          | Family Abuse - Protective Order              | FP       | 15      | <u> </u>          | +400.0%   | +12             |
|          | Emergency Custody Order                      | EC       | 13      | <b>_</b>          | +30.0%    | +3              |
|          | Show Cause                                   | SC       | 13      |                   | +62.5%    | +5              |
|          | Foster Care Review                           | FC       | 8       | <b>Y</b>          | -11.1%    | -1              |
|          | Initial Foster Care                          | IF       | 7       | <b>A</b>          | +40.0%    | +2              |
|          | Abuse and Neglect                            | AN<br>CS | 6       | <u> </u>          | +200.0%   | +4              |
|          | Child In Need of Services  Mental Commitment | MC       | 6       | <b>▲</b>          | +50.0%    | +2              |
|          |                                              | TD       | 4       | _                 | -33.3%    | -2              |
|          | Temporary Detention Order Civil Violation    | CI       | 4       | <b>▼</b>          | -33.370   | -2              |
|          | Motion - Protective Order                    | MP       | 2       | $\leftrightarrow$ |           | -               |
|          | Other                                        | OT       | 2<br>2  | <b>▼</b>          | -60.0%    | -3              |
|          | Voluntary Continuing Services and Supp       |          | 2       | Ť                 | -50.0%    | -3<br>-2        |
|          | Relief of Custody                            | CR       | 1       |                   | -50.0%    | -2<br>-1        |
|          | Truancy                                      | TR       | 1<br>1  | <b>▼</b>          | -30.0%    | -1              |
|          | Juvenile Support                             | JS       | 0       | <b>V</b>          | -100.0%   | -<br>-1         |
|          | Total                                        | 33       | 2,661   | <u> </u>          | 0.3%      | +7              |
|          |                                              |          | •       |                   |           |                 |
|          | GRAND TOTAL                                  |          | 6,925   | ▼                 | -0.4%     | -31             |