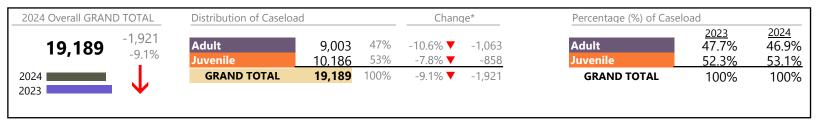

| Category                              | Summary | Change   | % Change | Absolute Change |
|---------------------------------------|---------|----------|----------|-----------------|
| Adult Criminal                        | 78,321  | <b>A</b> | +1.1%    | +848            |
| Child Dependency                      | 14,492  | ▼        | +3.1%    | +432            |
| Child in Need of Services/Supervision | 3,327   | <b>A</b> | +3.5%    | +113            |
| Custody and Visitation                | 90,325  | ▼        | -4.3%    | -4,099          |
| Delinquency                           | 23,931  | <b>A</b> | +1.4%    | +342            |
| Juvenile Miscellaneous                | 4,046   | <b>A</b> | -12.6%   | -584            |
| New to Workload Study                 | 1,792   | <b>A</b> | +27.8%   | +390            |
| Other                                 | 41,418  | <b>A</b> | -6.1%    | -2,682          |
| Protective Orders                     | 18,616  | <b>A</b> | +0.5%    | +101            |
| Support                               | 43,089  | ▼        | +7.7%    | +3,098          |
| Traffic                               | 8,013   | ▼        | -4.7%    | -394            |
| GRAND TOTAL                           | 327,370 | ▼        | -0.7%    | -2,435          |