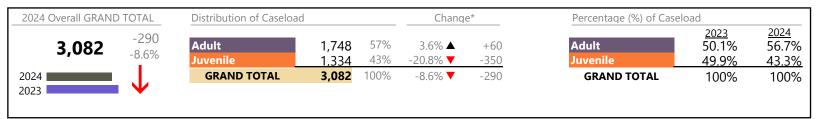

| Category                              | Summary | Change   | % Change | Absolute Change |
|---------------------------------------|---------|----------|----------|-----------------|
| Adult Criminal                        | 78,321  | <b>A</b> | +1.1%    | +848            |
| Child Dependency                      | 14,492  | ▼        | +3.1%    | +432            |
| Child in Need of Services/Supervision | 3,327   | <b>A</b> | +3.5%    | +113            |
| Custody and Visitation                | 90,325  | ▼        | -4.3%    | -4,099          |
| Delinquency                           | 23,931  | <b>A</b> | +1.4%    | +342            |
| Juvenile Miscellaneous                | 4,046   | <b>A</b> | -12.6%   | -584            |
| New to Workload Study                 | 1,792   | <b>A</b> | +27.8%   | +390            |
| Other                                 | 41,418  | <b>A</b> | -6.1%    | -2,682          |
| Protective Orders                     | 18,616  | <b>A</b> | +0.5%    | +101            |
| Support                               | 43,089  | ▼        | +7.7%    | +3,098          |
| Traffic                               | 8,013   | ▼        | -4.7%    | -394            |
| GRAND TOTAL                           | 327,370 | ▼        | -0.7%    | -2,435          |