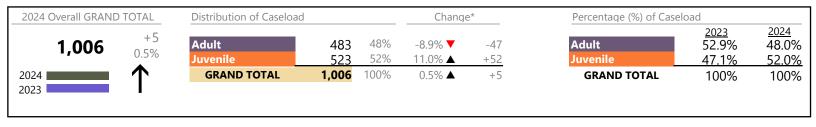

January 2024 thru September 2024 Filings (Compared to January 2023 thru September 2023)

Virginia Beach
District: 2 FIPS: 810

| rision | Case Type Description                       | Code | Summary  | Change                                  | % Change | Absolute Chang |
|--------|---------------------------------------------|------|----------|-----------------------------------------|----------|----------------|
| dult   | Misdemeanor                                 | CM   | 2,027    | ▼                                       | -2.2%    | -4             |
| duit   | Civil Support                               | VS   | 1,979    | ▼                                       | -11.7%   | -26            |
|        | Show Cause                                  | SC   | 1,825    | <b>A</b>                                | +22.6%   | +33            |
|        | Other                                       | OT   | 1,669    | ▼                                       | -13.5%   | -26            |
|        | Remand Support                              | RS   | 682      | <b>V</b>                                | -11.1%   | -8             |
|        | Family Abuse - Protective Order             | FP   | 681      | <b>▼</b>                                | -7.0%    | -5             |
|        | Felony                                      | CF   | 510      | <u>.</u>                                | +26.6%   | +10            |
|        | Capias                                      | CA   | 451      | _                                       | -12.1%   | -6             |
|        |                                             | MP   |          | _                                       | +12.8%   | +1             |
|        | Motion - Protective Order                   |      | 97       | <u> </u>                                |          |                |
|        | Non-Family Abuse Protective Order           | AP   | 42       | <b>V</b>                                | -19.2%   | -1             |
|        | Violation of Protective Order               | PV   | 29       | <b>A</b>                                | +107.1%  | +1             |
|        | Bond Forfeiture                             | BF   | 10       | ▼                                       | -9.1%    | -              |
|        | Restricted License for Non-Support          | SL   | 4        | <b>A</b>                                | +100.0%  | +              |
|        | Return of Desposit (Bondsman)               | RD   | 3        | <b>A</b>                                | -        | +              |
|        | Mental Commitment                           | MC   | 1        | $\leftrightarrow$                       |          |                |
|        | Criminal Support                            | CS   | Ö        | ▼                                       | -100.0%  | _              |
|        | Protective Order                            | PC   | 0        | ▼                                       | -100.0%  | -              |
|        | Violation Family Abuse Protective Order     | PS   | 0        | . ·                                     | -100.0%  | -              |
|        | Total                                       | 13   | 10,010   | <u> </u>                                | -2.9%    | -30            |
| •1     | Custody Visitation                          | CV   | 5,137    | ▼                                       | -8.4%    | -47            |
| nile   | Remand Custody                              | RC   | 1,001    | · ·                                     | -4.1%    | -4:            |
|        | Remand Visitation                           |      |          | <u> </u>                                | -6.3%    |                |
|        |                                             | RV   | 1,001    |                                         |          | -6             |
|        | Misdemeanor                                 | DM   | 710      | <u> </u>                                | -6.7%    | -5             |
|        | Traffic                                     | Т    | 395      | •                                       | -6.6%    | -2             |
|        | Felony                                      | DF   | 280      | ▼                                       | -24.5%   | -9             |
|        | Motion - Protective Order                   | MP   | 267      | <b>A</b>                                | +1.9%    | +              |
|        | Abuse and Neglect                           | AN   | 246      | <b>A</b>                                | +11.8%   | +2             |
|        | Paternity                                   | PT   | 145      | <b>A</b>                                | +48.0%   | +4             |
|        | Permanency Planning                         | PH   | 117      | <b>A</b>                                | +13.6%   | +14            |
|        | Foster Care Review                          | FC   | 104      | <b>A</b>                                | +13.0%   | +1             |
|        | Show Cause                                  | SC   | 86       | _                                       | +43.3%   | +2             |
|        | Status                                      | ST   |          |                                         | +9.7%    | +              |
|        |                                             |      | 79<br>75 | <b>A</b>                                | +8.7%    |                |
|        | Non-Family Abuse Protective Order           | AP   | 75       |                                         |          | +              |
|        | Initial Foster Care                         | IF   | 56       | ▼                                       | -5.1%    | =:             |
|        | Terminate Parental Rights                   | TP   | 46       | ▼                                       | -41.8%   | -3             |
|        | Truancy                                     | TR   | 46       | <b>A</b>                                | +109.1%  | +2             |
|        | Civil Violation                             | CI   | 28       | $\leftrightarrow$                       |          |                |
|        | Child In Need of Services                   | CS   | 26       | <b>A</b>                                | +85.7%   | +1             |
|        | Other                                       | OT   | 21       | ▼                                       | -27.6%   | -              |
|        | Relief of Custody                           | CR   | 11       | <b>▼</b>                                | -8.3%    | -              |
|        | Special Immigrant Juvenile Status           | SI   | 11       | À                                       | +175.0%  | +              |
|        |                                             | CA   |          | <b>-</b>                                | +173.0%  | +              |
|        | Capias                                      | FP   | 9        | _                                       | +12.5%   | +              |
|        | Family Abuse - Protective Order             |      | 8        | <b>↔</b>                                | 50.00/   |                |
|        | Voluntary Continuing Services and Support A | -    | 8        | •                                       | -52.9%   | -              |
|        | Entrustment                                 | ET   | 6        | ▼                                       | -33.3%   | -              |
|        | Emancipation                                | EP   | 4        | $\leftrightarrow$                       |          |                |
|        | Mental Commitment                           | MC   | 3        | ▼                                       | -70.0%   |                |
|        | Temporary Detention Order                   | TD   | 2        | ▼                                       | -60.0%   | -              |
|        | Violation Family Abuse Protective Order     | PS   | 1        | $\leftrightarrow$                       |          |                |
|        | Qualified Residential Treatment             | QR   | 0        | ▼                                       | -100.0%  | -              |
|        | Violation of Protective Order               | PV   | 0        | . · · · · · · · · · · · · · · · · · · · | -100.0%  | _              |
|        | violation of Frotective Order               | r v  | U        | ▼                                       | - 100.0% |                |

January 2024 thru September 2024 Filings (Compared to January 2023 thru September 2023)

Virginia Beach
District: 2 FIPS: 810

|                                       | Summary | Change   | % Change | <b>Absolute Change</b> |
|---------------------------------------|---------|----------|----------|------------------------|
| GRAND TOTAL                           | 19,939  | ▼        | -4.5%    | -936                   |
|                                       |         |          |          |                        |
| Filings by Major Case Category**      |         |          |          |                        |
| Category                              | Summary | Change   | % Change | Absolute Change        |
| Adult Criminal                        | 4,355   | ▼        | +5.5%    | +227                   |
| Child Dependency                      | 594     | ▼        | +0.3%    | +2                     |
| Child in Need of Services/Supervision | 92      | <b>A</b> | +80.4%   | +41                    |
| Custody and Visitation                | 5,282   | <b>A</b> | -7.4%    | -423                   |
| Delinquency                           | 1,066   | ▼        | -10.2%   | -121                   |
| Juvenile Miscellaneous                | 83      | <b>A</b> | +9.2%    | +7                     |
| New to Workload Study                 | 39      | <b>A</b> | +21.9%   | +7                     |
| Other                                 | 4,383   | <b>A</b> | -9.7%    | -471                   |
| Protective Orders                     | 1,170   | ▼        | -3.2%    | -39                    |
| Support                               | 2,480   | <b>A</b> | -5.3%    | -138                   |
| Traffic                               | 395     | ▼        | -6.6%    | -28                    |
| GRAND TOTAL                           | 19,939  | ▼        | -4.5%    | -936                   |