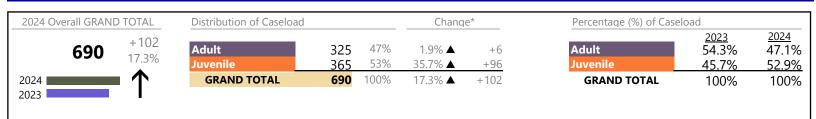

Chesapeake

January 2024 thru September 2024 Filings (Compared to January 2023 thru September 2023)

District: 1 FIPS: 550

| Division | Case Type Description                    | Code        | Summary | Change            | % Change | <b>Absolute Change</b> |
|----------|------------------------------------------|-------------|---------|-------------------|----------|------------------------|
| Adult    | Misdemeanor                              | CM          | 1,501   | <b>A</b>          | +6.8%    | +96                    |
| Aduit    | Show Cause                               | SC          | 1,161   | ▼                 | -0.5%    | -6                     |
|          | Civil Support                            | VS          | 1,058   | ▼                 | -11.6%   | -139                   |
|          | Other                                    | ОТ          | 950     | <b>A</b>          | +15.4%   | +127                   |
|          | Remand Support                           | RS          | 405     | <b>A</b>          | +22.4%   | +74                    |
|          | Family Abuse - Protective Order          | FP          | 379     | ▼                 | -3.8%    | -15                    |
|          | Felony                                   | CF          | 313     | ▼                 | -30.1%   | -135                   |
|          | Capias                                   | CA          | 292     | <b>A</b>          | -1.0%    | -3                     |
|          | Non-Family Abuse Protective Order        | AP          | 141     | <b>A</b>          | +54.9%   | +50                    |
|          | Motion - Protective Order                | MP          | 57      | $\Leftrightarrow$ |          | -                      |
|          | Violation Family Abuse Protective Order  | PS          | 20      | <b>A</b>          | -        | +20                    |
|          | Violation of Protective Order            | PV          | 14      | ▼                 | -30.0%   | -6                     |
|          | Restricted License for Non-Support       | SL          | 4       | <b>A</b>          | -        | +4                     |
|          | Protective Order                         | PC          | 0       | ▼                 | -100.0%  | -1                     |
|          | Total                                    |             | 6,295   | <b>A</b>          | 1.1%     | +66                    |
| luvonila | Custody Visitation                       | CV          | 3,464   | ▼                 | -13.2%   | -527                   |
| Juvenile | Remand Custody                           | RC          | 316     | <b>A</b>          | +3.3%    | +10                    |
|          | Misdemeanor                              | DM          | 270     | ▼                 | -4.6%    | -13                    |
|          | Remand Visitation                        | RV          | 191     | <b>A</b>          | +2.7%    | +5                     |
|          | Felony                                   | DF          | 189     | ▼                 | -18.2%   | -42                    |
|          | Traffic                                  | Т           | 108     | <b>A</b>          | +38.5%   | +30                    |
|          | Truancy                                  | TR          | 108     | <b>A</b>          | +28.6%   | +24                    |
|          | Non-Family Abuse Protective Order        | AP          | 82      | _                 | +2.5%    | +2                     |
|          | Paternity                                | PT          | 71      | ▼                 | -33.0%   | -35                    |
|          | Other                                    | ОТ          | 37      | <b>A</b>          | +48.0%   | +12                    |
|          | Permanency Planning                      | PH          | 30      | ▼                 | -21.1%   | -8                     |
|          | Abuse and Neglect                        | AN          | 29      | <u> </u>          | +20.8%   | +5                     |
|          | Show Cause                               | SC          | 23      |                   | -32.4%   | -11                    |
|          | Foster Care Review                       | FC          | 21      | ▼                 | -4.5%    | -1                     |
|          | Motion - Protective Order                | MP          | 18      | <b>A</b>          | +38.5%   | +5                     |
|          | Status                                   | ST          | 17      | _                 | +54.5%   | +6                     |
|          | Child In Need of Services                | CS          | 13      | <b>A</b>          | +8.3%    | +1                     |
|          | Relief of Custody                        | CR          | 12      | _                 | +200.0%  | +8                     |
|          | Mental Commitment                        | MC          | 9       | ▼                 | -25.0%   | -3                     |
|          | Initial Foster Care                      | IF          | 8       | ▼                 | -42.9%   | -6                     |
|          | Temporary Detention Order                | TD          | 8       | ▼                 | -55.6%   | -10                    |
|          | Special Immigrant Juvenile Status        | SI          | 7       | <b>A</b>          | +16.7%   | +1                     |
|          | Emergency Custody Order                  | EC          | 6       | ▼                 | -76.0%   | -19                    |
|          | Terminate Parental Rights                | TP          | 4       | ▼                 | -75.0%   | -12                    |
|          | Voluntary Continuing Services and Suppor | t Agreen VA | 4       | <b>A</b>          | +33.3%   | +1                     |
|          | Civil Violation                          | CI          | 3       | <u></u>           | -50.0%   | -3                     |
|          | Entrustment                              | ET          | 2       | <u> </u>          | -        | +2                     |
|          | Juvenile Support                         | JS          | 1       | _                 | _        | +1                     |
|          | Violation Family Abuse Protective Order  | PS          | 1       | <b>A</b>          | _        | +1                     |
|          | Capias                                   | CA          | 0       | <u>−</u><br>▼     | -100.0%  | -1                     |
|          | Family Abuse - Protective Order          | FP          | 0       | <b>V</b>          | -100.0%  | -4                     |
|          | Total                                    |             | 5,052   | <b>▼</b>          | -10.3%   | -581                   |
|          | GRAND TOTAL                              |             | 11,347  | ▼                 | -4.3%    | -515                   |
|          |                                          |             | ,5-,1   | ·                 | 1,570    | 313                    |

January 2024 thru September 2024 Filings (Compared to January 2023 thru September 2023)

**Chesapeake**District: 1 FIPS: 550

| Filings by Major Case Category**      |         |          |          |                 |
|---------------------------------------|---------|----------|----------|-----------------|
| Category                              | Summary | Change   | % Change | Absolute Change |
| Adult Criminal                        | 2,981   | <b>A</b> | -0.6%    | -17             |
| Child Dependency                      | 110     | <b>A</b> | -9.1%    | -11             |
| Child in Need of Services/Supervision | 122     | ▼        | +22.0%   | +22             |
| Custody and Visitation                | 3,535   | ▼        | -13.7%   | -563            |
| Delinquency                           | 482     | <b>A</b> | -11.4%   | -62             |
| Juvenile Miscellaneous                | 17      | <b>A</b> | +54.5%   | +6              |
| New to Workload Study                 | 10      | ▼        | -16.7%   | -2              |
| Other                                 | 1,922   | <b>A</b> | +11.4%   | +196            |
| Protective Orders                     | 677     | ▼        | +5.9%    | +38             |
| Support                               | 1,383   | <b>A</b> | -9.9%    | -152            |
| Traffic                               | 108     | <b>A</b> | +38.5%   | +30             |
| GRAND TOTAL                           | 11,347  | ▼        | -4.3%    | -515            |