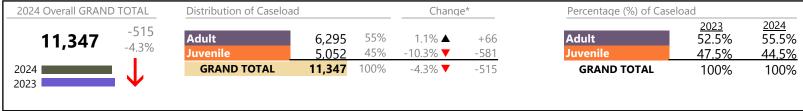

Chesapeake

January 2024 thru September 2024 Filings (Compared to January 2023 thru September 2023)

District: 1 FIPS: 550

| Division | Case Type Description                    | Code        | Summary | Change            | % Change | <b>Absolute Change</b> |
|----------|------------------------------------------|-------------|---------|-------------------|----------|------------------------|
| Adult    | Misdemeanor                              | CM          | 1,501   | <b>A</b>          | +6.8%    | +96                    |
| Aduit    | Show Cause                               | SC          | 1,161   | ▼                 | -0.5%    | -6                     |
|          | Civil Support                            | VS          | 1,058   | ▼                 | -11.6%   | -139                   |
|          | Other                                    | ОТ          | 950     | <b>A</b>          | +15.4%   | +127                   |
|          | Remand Support                           | RS          | 405     | <b>A</b>          | +22.4%   | +74                    |
|          | Family Abuse - Protective Order          | FP          | 379     | ▼                 | -3.8%    | -15                    |
|          | Felony                                   | CF          | 313     | ▼                 | -30.1%   | -135                   |
|          | Capias                                   | CA          | 292     | <b>A</b>          | -1.0%    | -3                     |
|          | Non-Family Abuse Protective Order        | AP          | 141     | <b>A</b>          | +54.9%   | +50                    |
|          | Motion - Protective Order                | MP          | 57      | $\Leftrightarrow$ |          | -                      |
|          | Violation Family Abuse Protective Order  | PS          | 20      | <b>A</b>          | -        | +20                    |
|          | Violation of Protective Order            | PV          | 14      | ▼                 | -30.0%   | -6                     |
|          | Restricted License for Non-Support       | SL          | 4       | <b>A</b>          | -        | +4                     |
|          | Protective Order                         | PC          | 0       | ▼                 | -100.0%  | -1                     |
|          | Total                                    |             | 6,295   | <b>A</b>          | 1.1%     | +66                    |
| luvonila | Custody Visitation                       | CV          | 3,464   | ▼                 | -13.2%   | -527                   |
| Juvenile | Remand Custody                           | RC          | 316     | <b>A</b>          | +3.3%    | +10                    |
|          | Misdemeanor                              | DM          | 270     | ▼                 | -4.6%    | -13                    |
|          | Remand Visitation                        | RV          | 191     | <b>A</b>          | +2.7%    | +5                     |
|          | Felony                                   | DF          | 189     | ▼                 | -18.2%   | -42                    |
|          | Traffic                                  | Т           | 108     | <b>A</b>          | +38.5%   | +30                    |
|          | Truancy                                  | TR          | 108     | <b>A</b>          | +28.6%   | +24                    |
|          | Non-Family Abuse Protective Order        | AP          | 82      | _                 | +2.5%    | +2                     |
|          | Paternity                                | PT          | 71      | ▼                 | -33.0%   | -35                    |
|          | Other                                    | ОТ          | 37      | <b>A</b>          | +48.0%   | +12                    |
|          | Permanency Planning                      | PH          | 30      | ▼                 | -21.1%   | -8                     |
|          | Abuse and Neglect                        | AN          | 29      | <u> </u>          | +20.8%   | +5                     |
|          | Show Cause                               | SC          | 23      |                   | -32.4%   | -11                    |
|          | Foster Care Review                       | FC          | 21      | ▼                 | -4.5%    | -1                     |
|          | Motion - Protective Order                | MP          | 18      | <b>A</b>          | +38.5%   | +5                     |
|          | Status                                   | ST          | 17      | _                 | +54.5%   | +6                     |
|          | Child In Need of Services                | CS          | 13      | <b>A</b>          | +8.3%    | +1                     |
|          | Relief of Custody                        | CR          | 12      | _                 | +200.0%  | +8                     |
|          | Mental Commitment                        | MC          | 9       | ▼                 | -25.0%   | -3                     |
|          | Initial Foster Care                      | IF          | 8       | ▼                 | -42.9%   | -6                     |
|          | Temporary Detention Order                | TD          | 8       | ▼                 | -55.6%   | -10                    |
|          | Special Immigrant Juvenile Status        | SI          | 7       | <b>A</b>          | +16.7%   | +1                     |
|          | Emergency Custody Order                  | EC          | 6       | ▼                 | -76.0%   | -19                    |
|          | Terminate Parental Rights                | TP          | 4       | ▼                 | -75.0%   | -12                    |
|          | Voluntary Continuing Services and Suppor | t Agreen VA | 4       | <b>A</b>          | +33.3%   | +1                     |
|          | Civil Violation                          | CI          | 3       | <u></u>           | -50.0%   | -3                     |
|          | Entrustment                              | ET          | 2       | <u> </u>          | -        | +2                     |
|          | Juvenile Support                         | JS          | 1       | _                 | _        | +1                     |
|          | Violation Family Abuse Protective Order  | PS          | 1       | <b>A</b>          | _        | +1                     |
|          | Capias                                   | CA          | 0       | <u>−</u><br>▼     | -100.0%  | -1                     |
|          | Family Abuse - Protective Order          | FP          | 0       | <b>V</b>          | -100.0%  | -4                     |
|          | Total                                    |             | 5,052   | <b>▼</b>          | -10.3%   | -581                   |
|          | GRAND TOTAL                              |             | 11,347  | ▼                 | -4.3%    | -515                   |
|          |                                          |             | ,5-,1   | ·                 | 1,570    | 313                    |

January 2024 thru September 2024 Filings (Compared to January 2023 thru September 2023)

**Chesapeake**District: 1 FIPS: 550

| Filings by Major Case Category**      |         |          |          |                 |
|---------------------------------------|---------|----------|----------|-----------------|
| Category                              | Summary | Change   | % Change | Absolute Change |
| Adult Criminal                        | 2,981   | <b>A</b> | -0.6%    | -17             |
| Child Dependency                      | 110     | <b>A</b> | -9.1%    | -11             |
| Child in Need of Services/Supervision | 122     | ▼        | +22.0%   | +22             |
| Custody and Visitation                | 3,535   | ▼        | -13.7%   | -563            |
| Delinquency                           | 482     | <b>A</b> | -11.4%   | -62             |
| Juvenile Miscellaneous                | 17      | <b>A</b> | +54.5%   | +6              |
| New to Workload Study                 | 10      | ▼        | -16.7%   | -2              |
| Other                                 | 1,922   | <b>A</b> | +11.4%   | +196            |
| Protective Orders                     | 677     | ▼        | +5.9%    | +38             |
| Support                               | 1,383   | <b>A</b> | -9.9%    | -152            |
| Traffic                               | 108     | <b>A</b> | +38.5%   | +30             |
| GRAND TOTAL                           | 11,347  | ▼        | -4.3%    | -515            |