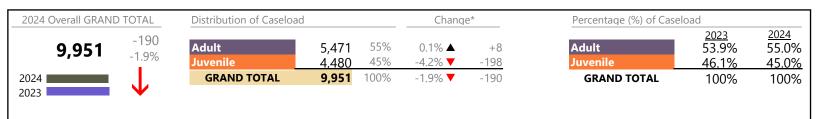

January 2024 thru September 2024 Filings (Compared to January 2023 thru September 2023)

Virginia Beach
District: 2 FIPS: 810

| rision | Case Type Description                       | Code | Summary  | Change                                  | % Change | Absolute Chang |
|--------|---------------------------------------------|------|----------|-----------------------------------------|----------|----------------|
| dult   | Misdemeanor                                 | CM   | 2,027    | ▼                                       | -2.2%    | -4             |
| duit   | Civil Support                               | VS   | 1,979    | ▼                                       | -11.7%   | -26            |
|        | Show Cause                                  | SC   | 1,825    | <b>A</b>                                | +22.6%   | +33            |
|        | Other                                       | OT   | 1,669    | ▼                                       | -13.5%   | -26            |
|        | Remand Support                              | RS   | 682      | <b>V</b>                                | -11.1%   | -8             |
|        | Family Abuse - Protective Order             | FP   | 681      | <b>▼</b>                                | -7.0%    | -5             |
|        | Felony                                      | CF   | 510      | <u>.</u>                                | +26.6%   | +10            |
|        | Capias                                      | CA   | 451      | _                                       | -12.1%   | -6             |
|        |                                             | MP   |          | _                                       | +12.8%   | +1             |
|        | Motion - Protective Order                   |      | 97       | <u> </u>                                |          |                |
|        | Non-Family Abuse Protective Order           | AP   | 42       | <b>V</b>                                | -19.2%   | -1             |
|        | Violation of Protective Order               | PV   | 29       | <b>A</b>                                | +107.1%  | +1             |
|        | Bond Forfeiture                             | BF   | 10       | ▼                                       | -9.1%    | -              |
|        | Restricted License for Non-Support          | SL   | 4        | <b>A</b>                                | +100.0%  | +              |
|        | Return of Desposit (Bondsman)               | RD   | 3        | <b>A</b>                                | -        | +              |
|        | Mental Commitment                           | MC   | 1        | $\leftrightarrow$                       |          |                |
|        | Criminal Support                            | CS   | Ö        | ▼                                       | -100.0%  | _              |
|        | Protective Order                            | PC   | 0        | ▼                                       | -100.0%  | -              |
|        | Violation Family Abuse Protective Order     | PS   | 0        | . ·                                     | -100.0%  | -              |
|        | Total                                       | 13   | 10,010   | <u> </u>                                | -2.9%    | -30            |
| •1     | Custody Visitation                          | CV   | 5,137    | ▼                                       | -8.4%    | -47            |
| nile   | Remand Custody                              | RC   | 1,001    | · ·                                     | -4.1%    | -4:            |
|        | Remand Visitation                           |      |          | <u> </u>                                | -6.3%    |                |
|        |                                             | RV   | 1,001    |                                         |          | -6             |
|        | Misdemeanor                                 | DM   | 710      | <u> </u>                                | -6.7%    | -5             |
|        | Traffic                                     | Т    | 395      | •                                       | -6.6%    | -2             |
|        | Felony                                      | DF   | 280      | ▼                                       | -24.5%   | -9             |
|        | Motion - Protective Order                   | MP   | 267      | <b>A</b>                                | +1.9%    | +              |
|        | Abuse and Neglect                           | AN   | 246      | <b>A</b>                                | +11.8%   | +2             |
|        | Paternity                                   | PT   | 145      | <b>A</b>                                | +48.0%   | +4             |
|        | Permanency Planning                         | PH   | 117      | <b>A</b>                                | +13.6%   | +14            |
|        | Foster Care Review                          | FC   | 104      | <b>A</b>                                | +13.0%   | +1             |
|        | Show Cause                                  | SC   | 86       | _                                       | +43.3%   | +2             |
|        | Status                                      | ST   |          |                                         | +9.7%    | +              |
|        |                                             |      | 79<br>75 | <b>A</b>                                | +8.7%    |                |
|        | Non-Family Abuse Protective Order           | AP   | 75       |                                         |          | +              |
|        | Initial Foster Care                         | IF   | 56       | ▼                                       | -5.1%    | =:             |
|        | Terminate Parental Rights                   | TP   | 46       | ▼                                       | -41.8%   | -3             |
|        | Truancy                                     | TR   | 46       | <b>A</b>                                | +109.1%  | +2             |
|        | Civil Violation                             | CI   | 28       | $\leftrightarrow$                       |          |                |
|        | Child In Need of Services                   | CS   | 26       | <b>A</b>                                | +85.7%   | +1             |
|        | Other                                       | OT   | 21       | ▼                                       | -27.6%   | -              |
|        | Relief of Custody                           | CR   | 11       | <b>▼</b>                                | -8.3%    | -              |
|        | Special Immigrant Juvenile Status           | SI   | 11       | À                                       | +175.0%  | +              |
|        |                                             | CA   |          | <b>-</b>                                | +173.0%  | +              |
|        | Capias                                      | FP   | 9        | _                                       | +12.5%   | +              |
|        | Family Abuse - Protective Order             |      | 8        | <b>↔</b>                                | 50.00/   |                |
|        | Voluntary Continuing Services and Support A | -    | 8        | •                                       | -52.9%   | -              |
|        | Entrustment                                 | ET   | 6        | ▼                                       | -33.3%   | -              |
|        | Emancipation                                | EP   | 4        | $\leftrightarrow$                       |          |                |
|        | Mental Commitment                           | MC   | 3        | ▼                                       | -70.0%   |                |
|        | Temporary Detention Order                   | TD   | 2        | ▼                                       | -60.0%   | -              |
|        | Violation Family Abuse Protective Order     | PS   | 1        | $\leftrightarrow$                       |          |                |
|        | Qualified Residential Treatment             | QR   | 0        | ▼                                       | -100.0%  | -              |
|        | Violation of Protective Order               | PV   | 0        | . · · · · · · · · · · · · · · · · · · · | -100.0%  | _              |
|        | violation of Frotective Order               | r v  | U        | ▼                                       | - 100.0% |                |

January 2024 thru September 2024 Filings (Compared to January 2023 thru September 2023)

Virginia Beach
District: 2 FIPS: 810

|                                       | Summary | Change   | % Change | <b>Absolute Change</b> |
|---------------------------------------|---------|----------|----------|------------------------|
| GRAND TOTAL                           | 19,939  | ▼        | -4.5%    | -936                   |
|                                       |         |          |          |                        |
| Filings by Major Case Category**      |         |          |          |                        |
| Category                              | Summary | Change   | % Change | Absolute Change        |
| Adult Criminal                        | 4,355   | ▼        | +5.5%    | +227                   |
| Child Dependency                      | 594     | ▼        | +0.3%    | +2                     |
| Child in Need of Services/Supervision | 92      | <b>A</b> | +80.4%   | +41                    |
| Custody and Visitation                | 5,282   | <b>A</b> | -7.4%    | -423                   |
| Delinquency                           | 1,066   | ▼        | -10.2%   | -121                   |
| Juvenile Miscellaneous                | 83      | <b>A</b> | +9.2%    | +7                     |
| New to Workload Study                 | 39      | <b>A</b> | +21.9%   | +7                     |
| Other                                 | 4,383   | <b>A</b> | -9.7%    | -471                   |
| Protective Orders                     | 1,170   | ▼        | -3.2%    | -39                    |
| Support                               | 2,480   | <b>A</b> | -5.3%    | -138                   |
| Traffic                               | 395     | ▼        | -6.6%    | -28                    |
| GRAND TOTAL                           | 19,939  | ▼        | -4.5%    | -936                   |