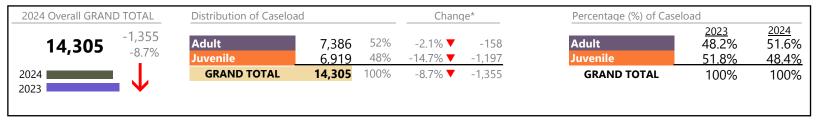

Virginia

January 2024 thru September 2024 Filings (Compared to January 2023 thru September 2023)

| Division | Case Type Description                                                                                                                                                                                                                                                                                                                                                                 | Code                                                      | Summary                                                                                                                             | Change                                  | % Change                                                                                                                                                       | Absolute Change                                                                                               |
|----------|---------------------------------------------------------------------------------------------------------------------------------------------------------------------------------------------------------------------------------------------------------------------------------------------------------------------------------------------------------------------------------------|-----------------------------------------------------------|-------------------------------------------------------------------------------------------------------------------------------------|-----------------------------------------|----------------------------------------------------------------------------------------------------------------------------------------------------------------|---------------------------------------------------------------------------------------------------------------|
| Adult    | Misdemeanor                                                                                                                                                                                                                                                                                                                                                                           | CM                                                        | 38,065                                                                                                                              | <b>A</b>                                | +0.5%                                                                                                                                                          | +174                                                                                                          |
| Addit    | Civil Support                                                                                                                                                                                                                                                                                                                                                                         | VS                                                        | 30,518                                                                                                                              | <b>A</b>                                | +0.6%                                                                                                                                                          | +194                                                                                                          |
|          | Show Cause                                                                                                                                                                                                                                                                                                                                                                            | SC                                                        | 29,870                                                                                                                              | <b>A</b>                                | +13.8%                                                                                                                                                         | +3,633                                                                                                        |
|          | Other                                                                                                                                                                                                                                                                                                                                                                                 | ОТ                                                        | 29,353                                                                                                                              | ▼                                       | -4.1%                                                                                                                                                          | -1,257                                                                                                        |
|          | Family Abuse - Protective Order                                                                                                                                                                                                                                                                                                                                                       | FP                                                        | 12,941                                                                                                                              | ▼                                       | -0.3%                                                                                                                                                          | -42                                                                                                           |
|          | Felony                                                                                                                                                                                                                                                                                                                                                                                | CF                                                        | 12,568                                                                                                                              | <b>A</b>                                | +5.2%                                                                                                                                                          | +622                                                                                                          |
|          | Capias                                                                                                                                                                                                                                                                                                                                                                                | CA                                                        | 9,156                                                                                                                               | ▼                                       | -6.7%                                                                                                                                                          | -659                                                                                                          |
|          | Remand Support                                                                                                                                                                                                                                                                                                                                                                        | RS                                                        | 2,521                                                                                                                               | ▼                                       | -9.8%                                                                                                                                                          | -275                                                                                                          |
|          | Motion - Protective Order                                                                                                                                                                                                                                                                                                                                                             | MP                                                        | 1,701                                                                                                                               | ▼                                       | -3.2%                                                                                                                                                          | -56                                                                                                           |
|          | Non-Family Abuse Protective Order                                                                                                                                                                                                                                                                                                                                                     | AP                                                        | 1,050                                                                                                                               | ▼                                       | -9.9%                                                                                                                                                          | -116                                                                                                          |
|          | Violation of Protective Order                                                                                                                                                                                                                                                                                                                                                         | PV                                                        | 818                                                                                                                                 | ▼                                       | -1.1%                                                                                                                                                          | -9                                                                                                            |
|          | Protective Order                                                                                                                                                                                                                                                                                                                                                                      | PC                                                        | 142                                                                                                                                 | ▼                                       | -3.4%                                                                                                                                                          | -5                                                                                                            |
|          | Restricted License for Non-Support                                                                                                                                                                                                                                                                                                                                                    | SL                                                        | 126                                                                                                                                 | ▼                                       | -0.8%                                                                                                                                                          | -1                                                                                                            |
|          | Bond Forfeiture                                                                                                                                                                                                                                                                                                                                                                       | BF                                                        | 61                                                                                                                                  | ▼                                       | -20.8%                                                                                                                                                         | -16                                                                                                           |
|          | Violation Family Abuse Protective Order                                                                                                                                                                                                                                                                                                                                               | PS                                                        | 61                                                                                                                                  | <b>A</b>                                | +56.4%                                                                                                                                                         | +22                                                                                                           |
|          | Criminal Support                                                                                                                                                                                                                                                                                                                                                                      | CS                                                        | 13                                                                                                                                  | ▼                                       | -43.5%                                                                                                                                                         | -10                                                                                                           |
|          | Emergency Custody Order                                                                                                                                                                                                                                                                                                                                                               | EC                                                        | 7                                                                                                                                   | <b>A</b>                                | +600.0%                                                                                                                                                        | +6                                                                                                            |
|          | Return of Desposit (Bondsman)                                                                                                                                                                                                                                                                                                                                                         | RD                                                        | 5                                                                                                                                   | <b>A</b>                                | _                                                                                                                                                              | +5                                                                                                            |
|          | Emergency Substantial Risk Order                                                                                                                                                                                                                                                                                                                                                      | SR                                                        | 2                                                                                                                                   | ▼                                       | -50.0%                                                                                                                                                         | -2                                                                                                            |
|          | Mental Commitment                                                                                                                                                                                                                                                                                                                                                                     | MC                                                        | 1                                                                                                                                   | $\leftrightarrow$                       |                                                                                                                                                                | -                                                                                                             |
|          | Temporary Detention Order                                                                                                                                                                                                                                                                                                                                                             | TD                                                        | 0                                                                                                                                   | ▼                                       | -100.0%                                                                                                                                                        | -1                                                                                                            |
|          | Total                                                                                                                                                                                                                                                                                                                                                                                 |                                                           | 168,979                                                                                                                             | <b>A</b>                                | 1.3%                                                                                                                                                           | +2,207                                                                                                        |
| venile   | Custody Visitation                                                                                                                                                                                                                                                                                                                                                                    | CV                                                        | 87,565                                                                                                                              | ▼                                       | -4.4%                                                                                                                                                          | -4,062                                                                                                        |
| verille  | Misdemeanor                                                                                                                                                                                                                                                                                                                                                                           | DM                                                        | 16,772                                                                                                                              | <b>A</b>                                | +5.2%                                                                                                                                                          | +833                                                                                                          |
|          | Traffic                                                                                                                                                                                                                                                                                                                                                                               | T                                                         | 8,011                                                                                                                               | ▼                                       | -4.7%                                                                                                                                                          | -392                                                                                                          |
|          | Felony                                                                                                                                                                                                                                                                                                                                                                                | DF                                                        | 5,810                                                                                                                               | ▼                                       | -7.9%                                                                                                                                                          | -497                                                                                                          |
|          | Status                                                                                                                                                                                                                                                                                                                                                                                | ST                                                        | 3,998                                                                                                                               | ▼                                       | -12.7%                                                                                                                                                         | -583                                                                                                          |
|          | Abuse and Neglect                                                                                                                                                                                                                                                                                                                                                                     | AN                                                        | 3,929                                                                                                                               | ▼                                       | -1.2%                                                                                                                                                          | -48                                                                                                           |
|          | Remand Custody                                                                                                                                                                                                                                                                                                                                                                        | RC                                                        | 3,588                                                                                                                               | ▼                                       | -11.4%                                                                                                                                                         | -463                                                                                                          |
|          | Remand Visitation                                                                                                                                                                                                                                                                                                                                                                     | RV                                                        | 3,280                                                                                                                               | ▼                                       | -9.1%                                                                                                                                                          | -329                                                                                                          |
|          | Permanency Planning                                                                                                                                                                                                                                                                                                                                                                   | PH                                                        | 3,215                                                                                                                               | <b>A</b>                                | +4.5%                                                                                                                                                          | +137                                                                                                          |
|          | Foster Care Review                                                                                                                                                                                                                                                                                                                                                                    | FC                                                        | 2,884                                                                                                                               | <b>A</b>                                | +3.4%                                                                                                                                                          | +95                                                                                                           |
|          | Paternity                                                                                                                                                                                                                                                                                                                                                                             | PT                                                        | 2,748                                                                                                                               | ▼                                       | -1.2%                                                                                                                                                          | -33                                                                                                           |
|          | Truancy                                                                                                                                                                                                                                                                                                                                                                               | TR                                                        | 2,131                                                                                                                               | <b>A</b>                                | +3.6%                                                                                                                                                          | +75                                                                                                           |
|          | Initial Foster Care                                                                                                                                                                                                                                                                                                                                                                   |                                                           |                                                                                                                                     |                                         |                                                                                                                                                                |                                                                                                               |
|          | Initial Foster Care                                                                                                                                                                                                                                                                                                                                                                   | IF                                                        | 1 729                                                                                                                               | _                                       |                                                                                                                                                                | +199                                                                                                          |
|          |                                                                                                                                                                                                                                                                                                                                                                                       | IF<br>MP                                                  | 1,729                                                                                                                               | <u> </u>                                | +13.0%                                                                                                                                                         |                                                                                                               |
|          | Motion - Protective Order                                                                                                                                                                                                                                                                                                                                                             | MP                                                        | 1,729<br>1,530                                                                                                                      | <u> </u>                                | +13.0%<br>+12.6%                                                                                                                                               | +171                                                                                                          |
|          | Motion - Protective Order<br>Terminate Parental Rights                                                                                                                                                                                                                                                                                                                                |                                                           | 1,729<br>1,530<br>1,447                                                                                                             | A<br>A                                  | +13.0%<br>+12.6%<br>+2.8%                                                                                                                                      | +171<br>+39                                                                                                   |
|          | Motion - Protective Order Terminate Parental Rights Non-Family Abuse Protective Order                                                                                                                                                                                                                                                                                                 | MP<br>TP<br>AP                                            | 1,729<br>1,530<br>1,447<br>1,252                                                                                                    | A<br>A<br>A                             | +13.0%<br>+12.6%<br>+2.8%<br>+9.9%                                                                                                                             | +171<br>+39<br>+113                                                                                           |
|          | Motion - Protective Order Terminate Parental Rights Non-Family Abuse Protective Order Show Cause                                                                                                                                                                                                                                                                                      | MP<br>TP<br>AP<br>SC                                      | 1,729<br>1,530<br>1,447<br>1,252<br>1,227                                                                                           | A<br>A<br>A                             | +13.0%<br>+12.6%<br>+2.8%<br>+9.9%<br>+2.8%                                                                                                                    | +171<br>+39<br>+113<br>+34                                                                                    |
|          | Motion - Protective Order Terminate Parental Rights Non-Family Abuse Protective Order Show Cause Special Immigrant Juvenile Status                                                                                                                                                                                                                                                    | MP<br>TP<br>AP<br>SC<br>SI                                | 1,729<br>1,530<br>1,447<br>1,252<br>1,227<br>1,133                                                                                  | A<br>A<br>A                             | +13.0%<br>+12.6%<br>+2.8%<br>+9.9%<br>+2.8%<br>+52.5%                                                                                                          | +171<br>+39<br>+113<br>+34<br>+390                                                                            |
|          | Motion - Protective Order Terminate Parental Rights Non-Family Abuse Protective Order Show Cause Special Immigrant Juvenile Status Temporary Detention Order                                                                                                                                                                                                                          | MP<br>TP<br>AP<br>SC<br>SI<br>TD                          | 1,729<br>1,530<br>1,447<br>1,252<br>1,227<br>1,133<br>1,067                                                                         | A A A A A A                             | +13.0%<br>+12.6%<br>+2.8%<br>+9.9%<br>+2.8%<br>+52.5%<br>-17.9%                                                                                                | +171<br>+39<br>+113<br>+34<br>+390<br>-232                                                                    |
|          | Motion - Protective Order Terminate Parental Rights Non-Family Abuse Protective Order Show Cause Special Immigrant Juvenile Status Temporary Detention Order Child In Need of Services                                                                                                                                                                                                | MP TP AP SC SI TD CS                                      | 1,729<br>1,530<br>1,447<br>1,252<br>1,227<br>1,133<br>1,067<br>1,048                                                                | A A A Y                                 | +13.0%<br>+12.6%<br>+2.8%<br>+9.9%<br>+2.8%<br>+52.5%<br>-17.9%<br>+0.5%                                                                                       | +39<br>+113<br>+34<br>+390<br>-232<br>+5                                                                      |
|          | Motion - Protective Order Terminate Parental Rights Non-Family Abuse Protective Order Show Cause Special Immigrant Juvenile Status Temporary Detention Order Child In Need of Services Mental Commitment                                                                                                                                                                              | MP TP AP SC SI TD CS MC                                   | 1,729<br>1,530<br>1,447<br>1,252<br>1,227<br>1,133<br>1,067<br>1,048<br>658                                                         | A A A Y A                               | +13.0%<br>+12.6%<br>+2.8%<br>+9.9%<br>+2.8%<br>+52.5%<br>-17.9%<br>+0.5%<br>-11.2%                                                                             | +171<br>+39<br>+113<br>+34<br>+390<br>-232<br>+5                                                              |
|          | Motion - Protective Order Terminate Parental Rights Non-Family Abuse Protective Order Show Cause Special Immigrant Juvenile Status Temporary Detention Order Child In Need of Services Mental Commitment Civil Violation                                                                                                                                                              | MP TP AP SC SI TD CS MC                                   | 1,729<br>1,530<br>1,447<br>1,252<br>1,227<br>1,133<br>1,067<br>1,048<br>658<br>657                                                  | A A A Y A A A A A A A A A A A A A A A A | +13.0%<br>+12.6%<br>+2.8%<br>+9.9%<br>+2.8%<br>+52.5%<br>-17.9%<br>+0.5%<br>-11.2%<br>+0.3%                                                                    | +171<br>+39<br>+113<br>+34<br>+390<br>-232<br>+5<br>-83<br>+2                                                 |
|          | Motion - Protective Order Terminate Parental Rights Non-Family Abuse Protective Order Show Cause Special Immigrant Juvenile Status Temporary Detention Order Child In Need of Services Mental Commitment Civil Violation Voluntary Continuing Services and Support A                                                                                                                  | MP TP AP SC SI TD CS MC CI                                | 1,729<br>1,530<br>1,447<br>1,252<br>1,227<br>1,133<br>1,067<br>1,048<br>658<br>657<br>492                                           | A A A Y A A A A A A A A A A A A A A A A | +13.0%<br>+12.6%<br>+2.8%<br>+9.9%<br>+2.8%<br>+52.5%<br>-17.9%<br>+0.5%<br>-11.2%<br>+0.3%<br>+16.6%                                                          | +171<br>+39<br>+113<br>+34<br>+390<br>-232<br>+5<br>-83<br>+2<br>+70                                          |
|          | Motion - Protective Order Terminate Parental Rights Non-Family Abuse Protective Order Show Cause Special Immigrant Juvenile Status Temporary Detention Order Child In Need of Services Mental Commitment Civil Violation Voluntary Continuing Services and Support A                                                                                                                  | MP TP AP SC SI TD CS MC CI Agreen VA OT                   | 1,729<br>1,530<br>1,447<br>1,252<br>1,227<br>1,133<br>1,067<br>1,048<br>658<br>657<br>492                                           | A A A A A A A A A A A A A A A A A A A   | +13.0%<br>+12.6%<br>+2.8%<br>+9.9%<br>+2.8%<br>+52.5%<br>-17.9%<br>+0.5%<br>-11.2%<br>+0.3%<br>+16.6%                                                          | +171<br>+39<br>+113<br>+34<br>+390<br>-232<br>+5<br>-83<br>+2<br>+70                                          |
|          | Motion - Protective Order Terminate Parental Rights Non-Family Abuse Protective Order Show Cause Special Immigrant Juvenile Status Temporary Detention Order Child In Need of Services Mental Commitment Civil Violation Voluntary Continuing Services and Support A Other Emergency Custody Order                                                                                    | MP TP AP SC SI TD CS MC CI Agreem VA OT EC                | 1,729<br>1,530<br>1,447<br>1,252<br>1,227<br>1,133<br>1,067<br>1,048<br>658<br>657<br>492<br>483<br>455                             | A A A A A A A A A A A A A A A A A A A   | +13.0%<br>+12.6%<br>+2.8%<br>+9.9%<br>+2.8%<br>+52.5%<br>-17.9%<br>+0.5%<br>-11.2%<br>+0.3%<br>+16.6%<br>-20.7%                                                | +171<br>+39<br>+113<br>+34<br>+390<br>-232<br>+5<br>-83<br>+2<br>+70<br>+65                                   |
|          | Motion - Protective Order Terminate Parental Rights Non-Family Abuse Protective Order Show Cause Special Immigrant Juvenile Status Temporary Detention Order Child In Need of Services Mental Commitment Civil Violation Voluntary Continuing Services and Support A Other Emergency Custody Order Entrustment                                                                        | MP TP AP SC SI TD CS MC CI Agreem VA OT EC ET             | 1,729<br>1,530<br>1,447<br>1,252<br>1,227<br>1,133<br>1,067<br>1,048<br>658<br>657<br>492<br>483<br>455<br>303                      | A A A A A A A A A A A A A A A A A A A   | +13.0%<br>+12.6%<br>+2.8%<br>+9.9%<br>+2.8%<br>+52.5%<br>-17.9%<br>+0.5%<br>-11.2%<br>+0.3%<br>+16.6%<br>+15.6%<br>-20.7%<br>+28.4%                            | +171<br>+39<br>+113<br>+34<br>+390<br>-232<br>+5<br>-83<br>+2<br>+70<br>+65<br>-119                           |
|          | Motion - Protective Order Terminate Parental Rights Non-Family Abuse Protective Order Show Cause Special Immigrant Juvenile Status Temporary Detention Order Child In Need of Services Mental Commitment Civil Violation Voluntary Continuing Services and Support A Other Emergency Custody Order Entrustment Relief of Custody                                                      | MP TP AP SC SI TD CS MC CI Agreen VA OT EC ET CR          | 1,729<br>1,530<br>1,447<br>1,252<br>1,227<br>1,133<br>1,067<br>1,048<br>658<br>657<br>492<br>483<br>455<br>303<br>288               |                                         | +13.0%<br>+12.6%<br>+2.8%<br>+9.9%<br>+2.8%<br>+52.5%<br>-17.9%<br>+0.5%<br>-11.2%<br>+0.3%<br>+16.6%<br>+15.6%<br>-20.7%<br>+28.4%<br>+1.8%                   | +171<br>+39<br>+113<br>+34<br>+390<br>-232<br>+5<br>-83<br>+2<br>+70<br>+65<br>-119<br>+67                    |
|          | Motion - Protective Order Terminate Parental Rights Non-Family Abuse Protective Order Show Cause Special Immigrant Juvenile Status Temporary Detention Order Child In Need of Services Mental Commitment Civil Violation Voluntary Continuing Services and Support A Other Emergency Custody Order Entrustment Relief of Custody Capias                                               | MP TP AP SC SI TD CS MC CI Agreem VA OT EC ET CR          | 1,729<br>1,530<br>1,447<br>1,252<br>1,227<br>1,133<br>1,067<br>1,048<br>658<br>657<br>492<br>483<br>455<br>303<br>288<br>264        |                                         | +13.0%<br>+12.6%<br>+2.8%<br>+9.9%<br>+2.8%<br>+52.5%<br>-17.9%<br>+0.5%<br>-11.2%<br>+0.3%<br>+16.6%<br>-20.7%<br>+28.4%<br>+1.8%<br>-0.8%                    | +171<br>+39<br>+113<br>+34<br>+390<br>-232<br>+5<br>-83<br>+2<br>+70<br>+65<br>-119<br>+67<br>+5              |
|          | Motion - Protective Order Terminate Parental Rights Non-Family Abuse Protective Order Show Cause Special Immigrant Juvenile Status Temporary Detention Order Child In Need of Services Mental Commitment Civil Violation Voluntary Continuing Services and Support A Other Emergency Custody Order Entrustment Relief of Custody Capias Child at Risk                                 | MP TP AP SC SI TD CS MC CI Agreem VA OT EC ET CR CA RI    | 1,729<br>1,530<br>1,447<br>1,252<br>1,227<br>1,133<br>1,067<br>1,048<br>658<br>657<br>492<br>483<br>455<br>303<br>288<br>264<br>202 |                                         | +13.0%<br>+12.6%<br>+2.8%<br>+9.9%<br>+2.8%<br>+52.5%<br>-17.9%<br>+0.5%<br>-11.2%<br>+0.3%<br>+16.6%<br>-20.7%<br>+28.4%<br>+1.8%<br>-0.8%<br>+8.6%           | +171<br>+39<br>+113<br>+34<br>+390<br>-232<br>+5<br>-83<br>+2<br>+70<br>+65<br>-119<br>+67<br>+5<br>-2<br>+16 |
|          | Motion - Protective Order Terminate Parental Rights Non-Family Abuse Protective Order Show Cause Special Immigrant Juvenile Status Temporary Detention Order Child In Need of Services Mental Commitment Civil Violation Voluntary Continuing Services and Support A Other Emergency Custody Order Entrustment Relief of Custody Capias Child at Risk Family Abuse - Protective Order | MP TP AP SC SI TD CS MC CI Agreem VA OT EC ET CR CA RI FP | 1,729<br>1,530<br>1,447<br>1,252<br>1,227<br>1,133<br>1,067<br>1,048<br>658<br>657<br>492<br>483<br>455<br>303<br>288<br>264<br>202 |                                         | +13.0%<br>+12.6%<br>+2.8%<br>+9.9%<br>+2.8%<br>+52.5%<br>-17.9%<br>+0.5%<br>-11.2%<br>+0.3%<br>+16.6%<br>-20.7%<br>+28.4%<br>+1.8%<br>-0.8%<br>+8.6%<br>+27.9% | +171<br>+39<br>+113<br>+34<br>+390<br>-232<br>+5<br>-83<br>+2<br>+70<br>+65<br>-119<br>+67<br>+5<br>-2<br>+16 |
|          | Motion - Protective Order Terminate Parental Rights Non-Family Abuse Protective Order Show Cause Special Immigrant Juvenile Status Temporary Detention Order Child In Need of Services Mental Commitment Civil Violation Voluntary Continuing Services and Support A Other Emergency Custody Order Entrustment Relief of Custody Capias Child at Risk                                 | MP TP AP SC SI TD CS MC CI Agreem VA OT EC ET CR CA RI    | 1,729<br>1,530<br>1,447<br>1,252<br>1,227<br>1,133<br>1,067<br>1,048<br>658<br>657<br>492<br>483<br>455<br>303<br>288<br>264<br>202 |                                         | +13.0%<br>+12.6%<br>+2.8%<br>+9.9%<br>+2.8%<br>+52.5%<br>-17.9%<br>+0.5%<br>-11.2%<br>+0.3%<br>+16.6%<br>-20.7%<br>+28.4%<br>+1.8%<br>-0.8%<br>+8.6%           | +171<br>+39<br>+113<br>+34<br>+390<br>-232<br>+5<br>-83<br>+2<br>+70<br>+65<br>-119<br>+67<br>+5              |

<sup>\*</sup> Compared to same time period as previous year 10/15/2024 1:35:12PM

Virginia

January 2024 thru September 2024 Filings (Compared to January 2023 thru September 2023)

|          |                                         |    | Summary | Change   | % Change | Absolute Change |
|----------|-----------------------------------------|----|---------|----------|----------|-----------------|
| Juvenile | Juvenile Support                        | JS | 12      | <b>A</b> | +9.1%    | +               |
| Juvenne  | Restoration of Parental Rights          | RR | 11      | <b>A</b> | +450.0%  | +(              |
|          | Violation Family Abuse Protective Order | PS | 10      | <b>A</b> | +400.0%  | +{              |
|          | Protective Order                        | PC | 6       | ▼        | -25.0%   | -7              |
|          | Qualified Residential Treatment         | QR | 3       | ▼        | -98.0%   | -148            |
|          | Restricted Operators License            | RL | 2       | ▼        | -50.0%   | - 2             |
|          | Violation of Protective Order           | PV | 2       | ▼        | -60.0%   | -               |
|          | Total                                   |    | 158,391 | ▼        | -2.8%    | -4,64           |
|          | GRAND TOTAL                             |    | 327,370 | ▼        | -0.7%    | -2,43           |

| Category                              | Summary | Change   | % Change | Absolute Change |
|---------------------------------------|---------|----------|----------|-----------------|
| Adult Criminal                        | 78,321  | <b>A</b> | +1.1%    | +848            |
| Child Dependency                      | 14,492  | ▼        | +3.1%    | +432            |
| Child in Need of Services/Supervision | 3,327   | <b>A</b> | +3.5%    | +113            |
| Custody and Visitation                | 90,325  | ▼        | -4.3%    | -4,099          |
| Delinquency                           | 23,931  | <b>A</b> | +1.4%    | +342            |
| Juvenile Miscellaneous                | 4,046   | <b>A</b> | -12.6%   | -584            |
| New to Workload Study                 | 1,792   | <b>A</b> | +27.8%   | +390            |
| Other                                 | 41,418  | <b>A</b> | -6.1%    | -2,682          |
| Protective Orders                     | 18,616  | <b>A</b> | +0.5%    | +101            |
| Support                               | 43,089  | ▼        | +7.7%    | +3,098          |
| Traffic                               | 8,013   | ▼        | -4.7%    | -394            |
| GRAND TOTAL                           | 327,370 | ▼        | -0.7%    | -2,435          |