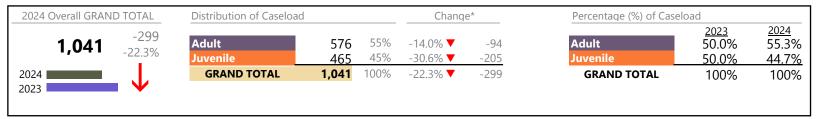

Chesapeake

January 2024 thru September 2024 Filings (Compared to January 2023 thru September 2023)

District: 1 FIPS: 550

| Division | Case Type Description                    | Code        | Summary | Change            | % Change | <b>Absolute Change</b> |
|----------|------------------------------------------|-------------|---------|-------------------|----------|------------------------|
| Adult    | Misdemeanor                              | CM          | 1,501   | <b>A</b>          | +6.8%    | +96                    |
| Aduit    | Show Cause                               | SC          | 1,161   | ▼                 | -0.5%    | -6                     |
|          | Civil Support                            | VS          | 1,058   | ▼                 | -11.6%   | -139                   |
|          | Other                                    | ОТ          | 950     | <b>A</b>          | +15.4%   | +127                   |
|          | Remand Support                           | RS          | 405     | <b>A</b>          | +22.4%   | +74                    |
|          | Family Abuse - Protective Order          | FP          | 379     | ▼                 | -3.8%    | -15                    |
|          | Felony                                   | CF          | 313     | ▼                 | -30.1%   | -135                   |
|          | Capias                                   | CA          | 292     | <b>A</b>          | -1.0%    | -3                     |
|          | Non-Family Abuse Protective Order        | AP          | 141     | <b>A</b>          | +54.9%   | +50                    |
|          | Motion - Protective Order                | MP          | 57      | $\Leftrightarrow$ |          | -                      |
|          | Violation Family Abuse Protective Order  | PS          | 20      | <b>A</b>          | -        | +20                    |
|          | Violation of Protective Order            | PV          | 14      | ▼                 | -30.0%   | -6                     |
|          | Restricted License for Non-Support       | SL          | 4       | <b>A</b>          | -        | +4                     |
|          | Protective Order                         | PC          | 0       | ▼                 | -100.0%  | -1                     |
|          | Total                                    |             | 6,295   | <b>A</b>          | 1.1%     | +66                    |
| luvonila | Custody Visitation                       | CV          | 3,464   | ▼                 | -13.2%   | -527                   |
| Juvenile | Remand Custody                           | RC          | 316     | <b>A</b>          | +3.3%    | +10                    |
|          | Misdemeanor                              | DM          | 270     | ▼                 | -4.6%    | -13                    |
|          | Remand Visitation                        | RV          | 191     | <b>A</b>          | +2.7%    | +5                     |
|          | Felony                                   | DF          | 189     | ▼                 | -18.2%   | -42                    |
|          | Traffic                                  | Т           | 108     | <b>A</b>          | +38.5%   | +30                    |
|          | Truancy                                  | TR          | 108     | <b>A</b>          | +28.6%   | +24                    |
|          | Non-Family Abuse Protective Order        | AP          | 82      | _                 | +2.5%    | +2                     |
|          | Paternity                                | PT          | 71      | ▼                 | -33.0%   | -35                    |
|          | Other                                    | ОТ          | 37      | <b>A</b>          | +48.0%   | +12                    |
|          | Permanency Planning                      | PH          | 30      | ▼                 | -21.1%   | -8                     |
|          | Abuse and Neglect                        | AN          | 29      | <u> </u>          | +20.8%   | +5                     |
|          | Show Cause                               | SC          | 23      |                   | -32.4%   | -11                    |
|          | Foster Care Review                       | FC          | 21      | ▼                 | -4.5%    | -1                     |
|          | Motion - Protective Order                | MP          | 18      | <b>A</b>          | +38.5%   | +5                     |
|          | Status                                   | ST          | 17      | _                 | +54.5%   | +6                     |
|          | Child In Need of Services                | CS          | 13      | <b>A</b>          | +8.3%    | +1                     |
|          | Relief of Custody                        | CR          | 12      | _                 | +200.0%  | +8                     |
|          | Mental Commitment                        | MC          | 9       | ▼                 | -25.0%   | -3                     |
|          | Initial Foster Care                      | IF          | 8       | ▼                 | -42.9%   | -6                     |
|          | Temporary Detention Order                | TD          | 8       | ▼                 | -55.6%   | -10                    |
|          | Special Immigrant Juvenile Status        | SI          | 7       | <b>A</b>          | +16.7%   | +1                     |
|          | Emergency Custody Order                  | EC          | 6       | ▼                 | -76.0%   | -19                    |
|          | Terminate Parental Rights                | TP          | 4       | ▼                 | -75.0%   | -12                    |
|          | Voluntary Continuing Services and Suppor | t Agreen VA | 4       | <b>A</b>          | +33.3%   | +1                     |
|          | Civil Violation                          | CI          | 3       | <u></u>           | -50.0%   | -3                     |
|          | Entrustment                              | ET          | 2       | <u> </u>          | -        | +2                     |
|          | Juvenile Support                         | JS          | 1       | _                 | _        | +1                     |
|          | Violation Family Abuse Protective Order  | PS          | 1       | <b>A</b>          | _        | +1                     |
|          | Capias                                   | CA          | 0       | <u>−</u><br>▼     | -100.0%  | -1                     |
|          | Family Abuse - Protective Order          | FP          | 0       | <b>V</b>          | -100.0%  | -4                     |
|          | Total                                    |             | 5,052   | <b>▼</b>          | -10.3%   | -581                   |
|          | GRAND TOTAL                              |             | 11,347  | ▼                 | -4.3%    | -515                   |
|          |                                          |             | ,5-,1   | ·                 | 1,570    | 313                    |

January 2024 thru September 2024 Filings (Compared to January 2023 thru September 2023)

**Chesapeake**District: 1 FIPS: 550

| Filings by Major Case Category**      |         |          |          |                 |
|---------------------------------------|---------|----------|----------|-----------------|
| Category                              | Summary | Change   | % Change | Absolute Change |
| Adult Criminal                        | 2,981   | <b>A</b> | -0.6%    | -17             |
| Child Dependency                      | 110     | <b>A</b> | -9.1%    | -11             |
| Child in Need of Services/Supervision | 122     | ▼        | +22.0%   | +22             |
| Custody and Visitation                | 3,535   | ▼        | -13.7%   | -563            |
| Delinquency                           | 482     | <b>A</b> | -11.4%   | -62             |
| Juvenile Miscellaneous                | 17      | <b>A</b> | +54.5%   | +6              |
| New to Workload Study                 | 10      | ▼        | -16.7%   | -2              |
| Other                                 | 1,922   | <b>A</b> | +11.4%   | +196            |
| Protective Orders                     | 677     | ▼        | +5.9%    | +38             |
| Support                               | 1,383   | <b>A</b> | -9.9%    | -152            |
| Traffic                               | 108     | <b>A</b> | +38.5%   | +30             |
| GRAND TOTAL                           | 11,347  | ▼        | -4.3%    | -515            |