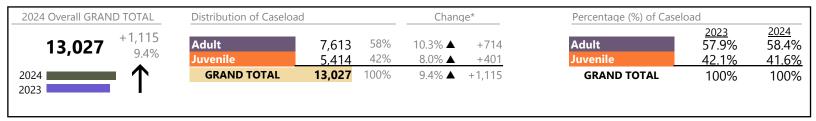

January 2024 thru September 2024 Filings (Compared to January 2023 thru September 2023)

Virginia Beach
District: 2 FIPS: 810

| rision | Case Type Description                       | Code | Summary  | Change                                  | % Change | Absolute Chang |
|--------|---------------------------------------------|------|----------|-----------------------------------------|----------|----------------|
| dult   | Misdemeanor                                 | CM   | 2,027    | ▼                                       | -2.2%    | -4             |
| duit   | Civil Support                               | VS   | 1,979    | ▼                                       | -11.7%   | -26            |
|        | Show Cause                                  | SC   | 1,825    | <b>A</b>                                | +22.6%   | +33            |
|        | Other                                       | OT   | 1,669    | ▼                                       | -13.5%   | -26            |
|        | Remand Support                              | RS   | 682      | <b>V</b>                                | -11.1%   | -8             |
|        | Family Abuse - Protective Order             | FP   | 681      | <b>▼</b>                                | -7.0%    | -5             |
|        | Felony                                      | CF   | 510      | <u>.</u>                                | +26.6%   | +10            |
|        | Capias                                      | CA   | 451      | _                                       | -12.1%   | -6             |
|        |                                             | MP   |          | _                                       | +12.8%   | +1             |
|        | Motion - Protective Order                   |      | 97       | <u> </u>                                |          |                |
|        | Non-Family Abuse Protective Order           | AP   | 42       | <b>V</b>                                | -19.2%   | -1             |
|        | Violation of Protective Order               | PV   | 29       | <b>A</b>                                | +107.1%  | +1             |
|        | Bond Forfeiture                             | BF   | 10       | ▼                                       | -9.1%    | -              |
|        | Restricted License for Non-Support          | SL   | 4        | <b>A</b>                                | +100.0%  | +              |
|        | Return of Desposit (Bondsman)               | RD   | 3        | <b>A</b>                                | -        | +              |
|        | Mental Commitment                           | MC   | 1        | $\leftrightarrow$                       |          |                |
|        | Criminal Support                            | CS   | Ö        | ▼                                       | -100.0%  | _              |
|        | Protective Order                            | PC   | 0        | ▼                                       | -100.0%  | -              |
|        | Violation Family Abuse Protective Order     | PS   | 0        | . ·                                     | -100.0%  | -              |
|        | Total                                       | 13   | 10,010   | <u> </u>                                | -2.9%    | -30            |
| •1     | Custody Visitation                          | CV   | 5,137    | ▼                                       | -8.4%    | -47            |
| nile   | Remand Custody                              | RC   | 1,001    | · ·                                     | -4.1%    | -4:            |
|        | Remand Visitation                           |      |          | <u> </u>                                | -6.3%    |                |
|        |                                             | RV   | 1,001    |                                         |          | -6             |
|        | Misdemeanor                                 | DM   | 710      | <u> </u>                                | -6.7%    | -5             |
|        | Traffic                                     | Т    | 395      | •                                       | -6.6%    | -2             |
|        | Felony                                      | DF   | 280      | ▼                                       | -24.5%   | -9             |
|        | Motion - Protective Order                   | MP   | 267      | <b>A</b>                                | +1.9%    | +              |
|        | Abuse and Neglect                           | AN   | 246      | <b>A</b>                                | +11.8%   | +2             |
|        | Paternity                                   | PT   | 145      | <b>A</b>                                | +48.0%   | +4             |
|        | Permanency Planning                         | PH   | 117      | <b>A</b>                                | +13.6%   | +14            |
|        | Foster Care Review                          | FC   | 104      | <b>A</b>                                | +13.0%   | +1             |
|        | Show Cause                                  | SC   | 86       | _                                       | +43.3%   | +2             |
|        | Status                                      | ST   |          |                                         | +9.7%    | +              |
|        |                                             |      | 79<br>75 | <b>A</b>                                | +8.7%    |                |
|        | Non-Family Abuse Protective Order           | AP   | 75       |                                         |          | +              |
|        | Initial Foster Care                         | IF   | 56       | ▼                                       | -5.1%    | =:             |
|        | Terminate Parental Rights                   | TP   | 46       | ▼                                       | -41.8%   | -3             |
|        | Truancy                                     | TR   | 46       | <b>A</b>                                | +109.1%  | +2             |
|        | Civil Violation                             | CI   | 28       | $\leftrightarrow$                       |          |                |
|        | Child In Need of Services                   | CS   | 26       | <b>A</b>                                | +85.7%   | +1             |
|        | Other                                       | OT   | 21       | ▼                                       | -27.6%   | -              |
|        | Relief of Custody                           | CR   | 11       | <b>▼</b>                                | -8.3%    | -              |
|        | Special Immigrant Juvenile Status           | SI   | 11       | À                                       | +175.0%  | +              |
|        |                                             | CA   |          | <b>-</b>                                | +173.0%  | +              |
|        | Capias                                      | FP   | 9        | _                                       | +12.5%   | +              |
|        | Family Abuse - Protective Order             |      | 8        | <b>↔</b>                                | 50.00/   |                |
|        | Voluntary Continuing Services and Support A | -    | 8        | •                                       | -52.9%   | -              |
|        | Entrustment                                 | ET   | 6        | ▼                                       | -33.3%   | -              |
|        | Emancipation                                | EP   | 4        | $\leftrightarrow$                       |          |                |
|        | Mental Commitment                           | MC   | 3        | ▼                                       | -70.0%   |                |
|        | Temporary Detention Order                   | TD   | 2        | ▼                                       | -60.0%   | -              |
|        | Violation Family Abuse Protective Order     | PS   | 1        | $\leftrightarrow$                       |          |                |
|        | Qualified Residential Treatment             | QR   | 0        | ▼                                       | -100.0%  | -              |
|        | Violation of Protective Order               | PV   | 0        | . · · · · · · · · · · · · · · · · · · · | -100.0%  | _              |
|        | violation of Frotective Order               | r v  | U        | ▼                                       | - 100.0% |                |

January 2024 thru September 2024 Filings (Compared to January 2023 thru September 2023)

Virginia Beach
District: 2 FIPS: 810

|                                       | Summary | Change   | % Change | <b>Absolute Change</b> |
|---------------------------------------|---------|----------|----------|------------------------|
| GRAND TOTAL                           | 19,939  | ▼        | -4.5%    | -936                   |
|                                       |         |          |          |                        |
| Filings by Major Case Category**      |         |          |          |                        |
| Category                              | Summary | Change   | % Change | Absolute Change        |
| Adult Criminal                        | 4,355   | ▼        | +5.5%    | +227                   |
| Child Dependency                      | 594     | ▼        | +0.3%    | +2                     |
| Child in Need of Services/Supervision | 92      | <b>A</b> | +80.4%   | +41                    |
| Custody and Visitation                | 5,282   | <b>A</b> | -7.4%    | -423                   |
| Delinquency                           | 1,066   | ▼        | -10.2%   | -121                   |
| Juvenile Miscellaneous                | 83      | <b>A</b> | +9.2%    | +7                     |
| New to Workload Study                 | 39      | <b>A</b> | +21.9%   | +7                     |
| Other                                 | 4,383   | <b>A</b> | -9.7%    | -471                   |
| Protective Orders                     | 1,170   | ▼        | -3.2%    | -39                    |
| Support                               | 2,480   | <b>A</b> | -5.3%    | -138                   |
| Traffic                               | 395     | ▼        | -6.6%    | -28                    |
| GRAND TOTAL                           | 19,939  | ▼        | -4.5%    | -936                   |