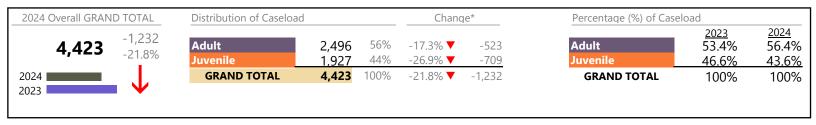

| ▼        | -100.0%  | -1              |

<sup>\*</sup> Compared to same time period as previous year 10/15/2024 1:35:12PM

January 2024 thru September 2024 Filings (Compared to January 2023 thru September 2023)

| South       | ampton    |
|-------------|-----------|
| District: 5 | FIPS: 175 |

| GRAND TOTAL       | 672 | ▼        | -6.9%  | -50 |
|-------------------|-----|----------|--------|-----|
| Traffic           | 22  | ▼        | -24.1% | -7  |
| Support           | 80  | <b>A</b> | +12.7% | +9  |
| Protective Orders | 40  | <b>A</b> | +11.1% | +4  |
| Other             | 158 | <b>A</b> | +33.9% | +40 |
|                   |     |          |        |     |

January 2024 thru September 2024 Filings (Compared to January 2023 thru September 2023)

Suffolk

District: 5 FIPS: 800



## Filings by Division & Code

| Division | Case Type Description                   | Code          | Summary | Change            | % Change | Absolute Change |
|----------|-----------------------------------------|---------------|---------|-------------------|----------|-----------------|
| Adult    | Show Cause                              | SC            | 570     | <b>A</b>          | +10.3%   | +53             |
| Aduit    | Civil Support                           | VS            | 560     | <b>A</b>          | +0.2%    | +1              |
|          | Misdemeanor                             | CM            | 440     | ▼                 | -19.3%   | -105            |
|          | Other                                   | ОТ            | 390     | ▼                 | -41.1%   | -272