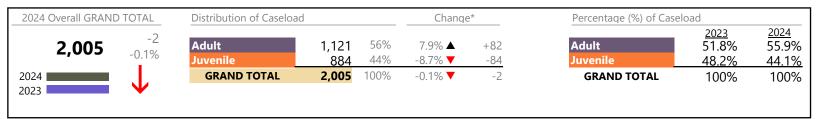

January 2024 thru September 2024 Filings (Compared to January 2023 thru September 2023)

Virginia Beach
District: 2 FIPS: 810

| rision | Case Type Description                       | Code | Summary  | Change                                  | % Change | Absolute Chang |
|--------|---------------------------------------------|------|----------|-----------------------------------------|----------|----------------|
| dult   | Misdemeanor                                 | CM   | 2,027    | ▼                                       | -2.2%    | -4             |
| duit   | Civil Support                               | VS   | 1,979    | ▼                                       | -11.7%   | -26            |
|        | Show Cause                                  | SC   | 1,825    | <b>A</b>                                | +22.6%   | +33            |
|        | Other                                       | OT   | 1,669    | ▼                                       | -13.5%   | -26            |
|        | Remand Support                              | RS   | 682      | <b>V</b>                                | -11.1%   | -8             |
|        | Family Abuse - Protective Order             | FP   | 681      | <b>▼</b>                                | -7.0%    | -5             |
|        | Felony                                      | CF   | 510      | <u>.</u>                                | +26.6%   | +10            |
|        | Capias                                      | CA   | 451      | _                                       | -12.1%   | -6             |
|        |                                             | MP   |          | _                                       | +12.8%   | +1             |
|        | Motion - Protective Order                   |      | 97       | <u> </u>                                |          |                |
|        | Non-Family Abuse Protective Order           | AP   | 42       | <b>V</b>                                | -19.2%   | -1             |
|        | Violation of Protective Order               | PV   | 29       | <b>A</b>                                | +107.1%  | +1             |
|        | Bond Forfeiture                             | BF   | 10       | ▼                                       | -9.1%    | -              |
|        | Restricted License for Non-Support          | SL   | 4        | <b>A</b>                                | +100.0%  | +              |
|        | Return of Desposit (Bondsman)               | RD   | 3        | <b>A</b>                                | -        | +              |
|        | Mental Commitment                           | MC   | 1        | $\leftrightarrow$                       |          |                |
|        | Criminal Support                            | CS   | Ö        | ▼                                       | -100.0%  | _              |
|        | Protective Order                            | PC   | 0        | ▼                                       | -100.0%  | -              |
|        | Violation Family Abuse Protective Order     | PS   | 0        | . ·                                     | -100.0%  | -              |
|        | Total                                       | 13   | 10,010   | <u> </u>                                | -2.9%    | -30            |
| •1     | Custody Visitation                          | CV   | 5,137    | ▼                                       | -8.4%    | -47            |
| nile   | Remand Custody                              | RC   | 1,001    | · ·                                     | -4.1%    | -4:            |
|        | Remand Visitation                           |      |          | <u> </u>                                | -6.3%    |                |
|        |                                             | RV   | 1,001    |                                         |          | -6             |
|        | Misdemeanor                                 | DM   | 710      | <u> </u>                                | -6.7%    | -5             |
|        | Traffic                                     | Т    | 395      | •                                       | -6.6%    | -2             |
|        | Felony                                      | DF   | 280      | ▼                                       | -24.5%   | -9             |
|        | Motion - Protective Order                   | MP   | 267      | <b>A</b>                                | +1.9%    | +              |
|        | Abuse and Neglect                           | AN   | 246      | <b>A</b>                                | +11.8%   | +2             |
|        | Paternity                                   | PT   | 145      | <b>A</b>                                | +48.0%   | +4             |
|        | Permanency Planning                         | PH   | 117      | <b>A</b>                                | +13.6%   | +14            |
|        | Foster Care Review                          | FC   | 104      | <b>A</b>                                | +13.0%   | +1             |
|        | Show Cause                                  | SC   | 86       | _                                       | +43.3%   | +2             |
|        | Status                                      | ST   |          |                                         | +9.7%    | +              |
|        |                                             |      | 79<br>75 | <b>A</b>                                | +8.7%    |                |
|        | Non-Family Abuse Protective Order           | AP   | 75       |                                         |          | +              |
|        | Initial Foster Care                         | IF   | 56       | ▼                                       | -5.1%    | =:             |
|        | Terminate Parental Rights                   | TP   | 46       | ▼                                       | -41.8%   | -3             |
|        | Truancy                                     | TR   | 46       | <b>A</b>                                | +109.1%  | +2             |
|        | Civil Violation                             | CI   | 28       | $\leftrightarrow$                       |          |                |
|        | Child In Need of Services                   | CS   | 26       | <b>A</b>                                | +85.7%   | +1             |
|        | Other                                       | OT   | 21       | ▼                                       | -27.6%   | -              |
|        | Relief of Custody                           | CR   | 11       | <b>▼</b>                                | -8.3%    | -              |
|        | Special Immigrant Juvenile Status           | SI   | 11       | À                                       | +175.0%  | +              |
|        |                                             | CA   |          | <b>-</b>                                | +173.0%  | +              |
|        | Capias                                      | FP   | 9        | _                                       | +12.5%   | +              |
|        | Family Abuse - Protective Order             |      | 8        | <b>↔</b>                                | 50.00/   |                |
|        | Voluntary Continuing Services and Support A | -    | 8        | •                                       | -52.9%   | -              |
|        | Entrustment                                 | ET   | 6        | ▼                                       | -33.3%   | -              |
|        | Emancipation                                | EP   | 4        | $\leftrightarrow$                       |          |                |
|        | Mental Commitment                           | MC   | 3        | ▼                                       | -70.0%   |                |
|        | Temporary Detention Order                   | TD   | 2        | ▼                                       | -60.0%   | -              |
|        | Violation Family Abuse Protective Order     | PS   | 1        | $\leftrightarrow$                       |          |                |
|        | Qualified Residential Treatment             | QR   | 0        | ▼                                       | -100.0%  | -              |
|        | Violation of Protective Order               | PV   | 0        | . · · · · · · · · · · · · · · · · · · · | -100.0%  | _              |
|        | violation of Frotective Order               | r v  | U        | ▼                                       | - 100.0% |                |

January 2024 thru September 2024 Filings (Compared to January 2023 thru September 2023)

Virginia Beach
District: 2 FIPS: 810

|                                       | Summary | Change   | % Change | <b>Absolute Change</b> |
|---------------------------------------|---------|----------|----------|------------------------|
| GRAND TOTAL                           | 19,939  | ▼        | -4.5%    | -936                   |
|                                       |         |          |          |                        |
| Filings by Major Case Category**      |         |          |          |                        |
| Category                              | Summary | Change   | % Change | Absolute Change        |
| Adult Criminal                        | 4,355   | ▼        | +5.5%    | +227                   |
| Child Dependency                      | 594     | ▼        | +0.3%    | +2                     |
| Child in Need of Services/Supervision | 92      | <b>A</b> | +80.4%   | +41                    |
| Custody and Visitation                | 5,282   | <b>A</b> | -7.4%    | -423                   |
| Delinquency                           | 1,066   | ▼        | -10.2%   | -121                   |
| Juvenile Miscellaneous                | 83      | <b>A</b> | +9.2%    | +7                     |
| New to Workload Study                 | 39      | <b>A</b> | +21.9%   | +7                     |
| Other                                 | 4,383   | <b>A</b> | -9.7%    | -471                   |
| Protective Orders                     | 1,170   | ▼        | -3.2%    | -39                    |
| Support                               | 2,480   | <b>A</b> | -5.3%    | -138                   |
| Traffic                               | 395     | ▼        | -6.6%    | -28                    |
| GRAND TOTAL                           | 19,939  | ▼        | -4.5%    | -936                   |