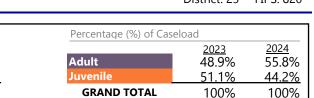

Chesapeake

January 2024 thru September 2024 Filings (Compared to January 2023 thru September 2023)

District: 1 FIPS: 550

| Division | Case Type Description                    | Code        | Summary | Change            | % Change | <b>Absolute Change</b> |
|----------|------------------------------------------|-------------|---------|-------------------|----------|------------------------|
| Adult    | Misdemeanor                              | CM          | 1,501   | <b>A</b>          | +6.8%    | +96                    |
| Aduit    | Show Cause                               | SC          | 1,161   | ▼                 | -0.5%    | -6                     |
|          | Civil Support                            | VS          | 1,058   | ▼                 | -11.6%   | -139                   |
|          | Other                                    | ОТ          | 950     | <b>A</b>          | +15.4%   | +127                   |
|          | Remand Support                           | RS          | 405     | <b>A</b>          | +22.4%   | +74                    |
|          | Family Abuse - Protective Order          | FP          | 379     | ▼                 | -3.8%    | -15                    |
|          | Felony                                   | CF          | 313     | ▼                 | -30.1%   | -135                   |
|          | Capias                                   | CA          | 292     | <b>A</b>          | -1.0%    | -3                     |
|          | Non-Family Abuse Protective Order        | AP          | 141     | <b>A</b>          | +54.9%   | +50                    |
|          | Motion - Protective Order                | MP          | 57      | $\Leftrightarrow$ |          | -                      |
|          | Violation Family Abuse Protective Order  | PS          | 20      | <b>A</b>          | -        | +20                    |
|          | Violation of Protective Order            | PV          | 14      | ▼                 | -30.0%   | -6                     |
|          | Restricted License for Non-Support       | SL          | 4       | <b>A</b>          | -        | +4                     |
|          | Protective Order                         | PC          | 0       | ▼                 | -100.0%  | -1                     |
|          | Total                                    |             | 6,295   | <b>A</b>          | 1.1%     | +66                    |
| luvonila | Custody Visitation                       | CV          | 3,464   | ▼                 | -13.2%   | -527                   |
| Juvenile | Remand Custody                           | RC          | 316     | <b>A</b>          | +3.3%    | +10                    |
|          | Misdemeanor                              | DM          | 270     | ▼                 | -4.6%    | -13                    |
|          | Remand Visitation                        | RV          | 191     | <b>A</b>          | +2.7%    | +5                     |
|          | Felony                                   | DF          | 189     | ▼                 | -18.2%   | -42                    |
|          | Traffic                                  | Т           | 108     | <b>A</b>          | +38.5%   | +30                    |
|          | Truancy                                  | TR          | 108     | <b>A</b>          | +28.6%   | +24                    |
|          | Non-Family Abuse Protective Order        | AP          | 82      | _                 | +2.5%    | +2                     |
|          | Paternity                                | PT          | 71      | ▼                 | -33.0%   | -35                    |
|          | Other                                    | ОТ          | 37      | <b>A</b>          | +48.0%   | +12                    |
|          | Permanency Planning                      | PH          | 30      | ▼                 | -21.1%   | -8                     |
|          | Abuse and Neglect                        | AN          | 29      | <u> </u>          | +20.8%   | +5                     |
|          | Show Cause                               | SC          | 23      |                   | -32.4%   | -11                    |
|          | Foster Care Review                       | FC          | 21      | ▼                 | -4.5%    | -1                     |
|          | Motion - Protective Order                | MP          | 18      | <b>A</b>          | +38.5%   | +5                     |
|          | Status                                   | ST          | 17      | _                 | +54.5%   | +6                     |
|          | Child In Need of Services                | CS          | 13      | <b>A</b>          | +8.3%    | +1                     |
|          | Relief of Custody                        | CR          | 12      | _                 | +200.0%  | +8                     |
|          | Mental Commitment                        | MC          | 9       | ▼                 | -25.0%   | -3                     |
|          | Initial Foster Care                      | IF          | 8       | ▼                 | -42.9%   | -6                     |
|          | Temporary Detention Order                | TD          | 8       | ▼                 | -55.6%   | -10                    |
|          | Special Immigrant Juvenile Status        | SI          | 7       | <b>A</b>          | +16.7%   | +1                     |
|          | Emergency Custody Order                  | EC          | 6       | ▼                 | -76.0%   | -19                    |
|          | Terminate Parental Rights                | TP          | 4       | ▼                 | -75.0%   | -12                    |
|          | Voluntary Continuing Services and Suppor | t Agreen VA | 4       | <b>A</b>          | +33.3%   | +1                     |
|          | Civil Violation                          | CI          | 3       | <u></u>           | -50.0%   | -3                     |
|          | Entrustment                              | ET          | 2       | <u> </u>          | -        | +2                     |
|          | Juvenile Support                         | JS          | 1       | _                 | _        | +1                     |
|          | Violation Family Abuse Protective Order  | PS          | 1       | <b>A</b>          | _        | +1                     |
|          | Capias                                   | CA          | 0       | <u>−</u><br>▼     | -100.0%  | -1                     |
|          | Family Abuse - Protective Order          | FP          | 0       | <b>V</b>          | -100.0%  | -4                     |
|          | Total                                    |             | 5,052   | <b>▼</b>          | -10.3%   | -581                   |
|          | GRAND TOTAL                              |             | 11,347  | ▼                 | -4.3%    | -515                   |
|          |                                          |             | ,5-,1   | ·                 | 1,570    | 313                    |

January 2024 thru September 2024 Filings (Compared to January 2023 thru September 2023)

**Chesapeake**District: 1 FIPS: 550

| Filings by Major Case Category**      |         |          |          |                 |
|---------------------------------------|---------|----------|----------|-----------------|
| Category                              | Summary | Change   | % Change | Absolute Change |
| Adult Criminal                        | 2,981   | <b>A</b> | -0.6%    | -17             |
| Child Dependency                      | 110     | <b>A</b> | -9.1%    | -11             |
| Child in Need of Services/Supervision | 122     | ▼        | +22.0%   | +22             |
| Custody and Visitation                | 3,535   | ▼        | -13.7%   | -563            |
| Delinquency                           | 482     | <b>A</b> | -11.4%   | -62             |
| Juvenile Miscellaneous                | 17      | <b>A</b> | +54.5%   | +6              |
| New to Workload Study                 | 10      | ▼        | -16.7%   | -2              |
| Other                                 | 1,922   | <b>A</b> | +11.4%   | +196            |
| Protective Orders                     | 677     | ▼        | +5.9%    | +38             |
| Support                               | 1,383   | <b>A</b> | -9.9%    | -152            |
| Traffic                               | 108     | <b>A</b> | +38.5%   | +30             |
| GRAND TOTAL                           | 11,347  | ▼        | -4.3%    | -515            |