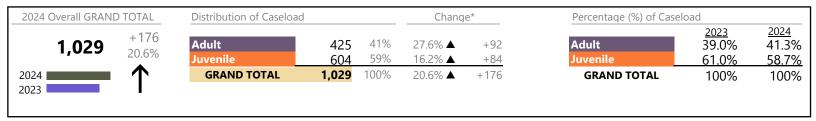

| 51      | ▼        | -27.1%   | -19                    |

January 2024 thru September 2024 Filings (Compared to January 2023 thru September 2023)

Martinsville
District: 21 FIPS: 690

| Juvenile Miscellaneous | 1   | <b>A</b> | -       | +1   |
|------------------------|-----|----------|---------|------|
| New to Workload Study  | 0   | ▼        | -100.0% | -4   |
| Other                  | 86  | ▼        | -15.7%  | -16  |
| Protective Orders      | 30  | <b>A</b> | -16.7%  | -6   |
| Support                | 185 | ▼        | -10.2%  | -21  |
| Traffic                | 22  | <b>A</b> | +4.8%   | +1   |
| GRAND TOTAL            | 838 | ▼        | -19.5%  | -203 |

January 2024 thru September 2024 Filings (Compared to January 2023 thru September 2023)

Patrick

District: 21 FIPS: 141



## Filings by Division & Code

| Division | Case Type Description                    | Code        | Summary | Change   | % Change | Absolute Change |
|----------|------------------------------------------|-------------|---------|----------|----------|-----------------|
| Adult    | Misdemeanor                              | CM          | 104     | <b>A</b> | +44.4%   | +32             |
| Addit    | Civil Support                            | VS          | 92      | <b>A</b> | +13.6%   | +11             |
|          | Show Cause                               | SC          | 74      | <b>A</b> | +54.2%   | +26             |
|          | Felony                                   | CF          | 47      | <b>A</b> | +62.1%   | +18             |
|          | Other