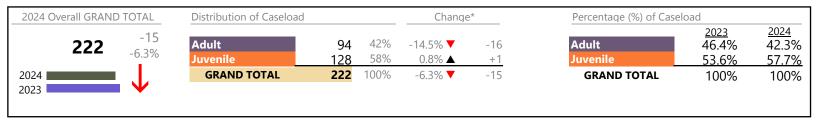

January 2024 thru September 2024 Filings (Compared to January 2023 thru September 2023)

**Chesapeake**District: 1 FIPS: 550

| Filings by Major Case Category**      |         |          |          |                 |
|---------------------------------------|---------|----------|----------|-----------------|
| Category                              | Summary | Change   | % Change | Absolute Change |
| Adult Criminal                        | 2,981   | <b>A</b> | -0.6%    | -17             |
| Child Dependency                      | 110     | <b>A</b> | -9.1%    | -11             |
| Child in Need of Services/Supervision | 122     | ▼        | +22.0%   | +22             |
| Custody and Visitation                | 3,535   | ▼        | -13.7%   | -563            |
| Delinquency                           | 482     | <b>A</b> | -11.4%   | -62             |
| Juvenile Miscellaneous                | 17      | <b>A</b> | +54.5%   | +6              |
| New to Workload Study                 | 10      | ▼        | -16.7%   | -2              |
| Other                                 | 1,922   | <b>A</b> | +11.4%   | +196            |
| Protective Orders                     | 677     | ▼        | +5.9%    | +38             |
| Support                               | 1,383   | <b>A</b> | -9.9%    | -152            |
| Traffic                               | 108     | <b>A</b> | +38.5%   | +30             |
| GRAND TOTAL                           | 11,347  | ▼        | -4.3%    | -515            |