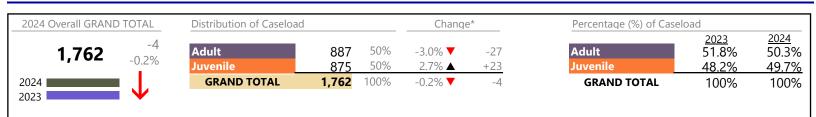

ody and Visitation                | 287   | <b>A</b> | +2.9%  | +8  |
| Delinquency                           | 128   | ▼        | -10.5% | -15 |
| Juvenile Miscellaneous                | 28    | ▼        | -15.2% | -5  |
| New to Workload Study                 | 1     | <b>A</b> |        | 0   |
| Other                                 | 145   | ▼        | -27.9% | -56 |
| Protective Orders                     | 59    | <b>A</b> | -9.2%  | -6  |
| Support                               | 149   | ▼        | +11.2% | +15 |
| Traffic                               | 63    | ▼        | -26.7% | -23 |
| GRAND TOTAL                           | 1,264 | ▼        | -6.9%  | -94 |

Amherst
District: 24 FIPS: 009

January 2024 thru September 2024 Filings (Compared to January 2023 thru September 2023)



# Filings by Division & Code

| Division                        | Case Type Description                    | Code        | Summary | Change            | % Change | Absolute Change |
|---------------------------------|------------------------------------------|-------------|---------|-------------------|----------|-----------------|
| Adult                           | Civil Support                            | VS          | 172     | ▼                 | -2.8%    | -5              |
| Aduit                           | Misdemeanor                              | CM          | 165     | ▼                 | -13.2%   | -25             |
|                                 | Show Cause                               | SC          | 156     | <b>_</b>          | -5.5%    | _g              |
|