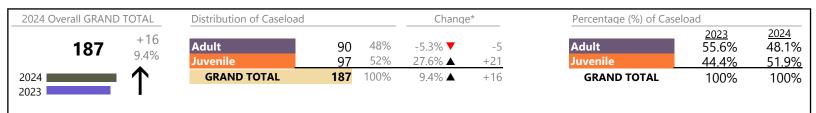

Portsmouth

January 2024 thru September 2024 Filings (Compared to January 2023 thru September 2023)

District: 3 FIPS: 740

| Division | Case Type Description                        | Code     | Summary | Change            | % Change  | Absolute Change |
|----------|----------------------------------------------|----------|---------|-------------------|-----------|-----------------|
| Adult    | Misdemeanor                                  | CM       | 959     | ▼                 | -5.0%     | -51             |
| Addit    | Show Cause                                   | SC       | 928     | <b>A</b>          | +28.2%    | +204            |
|          | Other                                        | ОТ       | 786     | <b>A</b>          | -2.4%     | -19             |
|          | Civil Support                                | VS       | 712     | ▼                 | -8.1%     | -63             |
|          | Family Abuse - Protective Order              | FP       | 280     | <b>A</b>          | +23.9%    | +54             |
|          | Capias                                       | CA       | 255     | <b>A</b>          | +13.8%    | +31             |
|          | Felony                                       | CF       | 187     |                   | -46.7%    | -164            |
|          | Non-Family Abuse Protective Order            | AP       | 56      | ▼                 | -28.2%    | -22             |
|          | Remand Support                               | RS       | 52      | <b>V</b>          | -5.5%     | -3              |
|          | Motion - Protective Order                    | MP       | 37      | <b>V</b>          | -21.3%    | -10             |
|          | Restricted License for Non-Support           | SL       | 6       | <b>A</b>          | +200.0%   | +4              |
|          | Violation of Protective Order                | PV       | 4       | <b>.</b>          | +33.3%    | +1              |
|          | Bond Forfeiture                              | BF       | 1       |                   | -         | +1              |
|          | Return of Desposit (Bondsman)                | RD       | 1       | <u> </u>          | 100.00/   | +1              |
|          | Protective Order                             | PC       | 0       | <b>∀</b>          | -100.0%   | -2              |
|          | Total                                        |          | 4,264   |                   | -0.9%     | -38             |
| Juvenile | Custody Visitation                           | CV       | 1,925   | ▼                 | -1.8%     | -36             |
|          | Misdemeanor                                  | DM       | 209     | <b>A</b>          | +22.2%    | +38             |
|          | Paternity                                    | PT       | 88      | <b>A</b>          | +17.3%    | +13             |
|          | Felony                                       | DF       | 74      | ▼                 | -39.8%    | -49             |
|          | Remand Custody                               | RC       | 71      | ▼                 | -4.1%     | -3              |
|          | Remand Visitation                            | RV       | 71      | <b>V</b>          | -4.1%     | -3              |
|          | Non-Family Abuse Protective Order            | AP       | 35      | <b>.</b>          | +6.1%     | +2              |
|          | Status                                       | ST       | 35      |                   | +20.7%    | +6              |
|          | Traffic                                      | T        | 27      | <b>V</b>          | -6.9%     | -2              |
|          | Terminate Parental Rights                    | TP       | 22      | <u> </u>          | +1,000.0% | +20             |
|          | Permanency Planning                          | PH       | 18      |                   | +20.0%    | +3              |
|          | Family Abuse - Protective Order              | FP       | 15      | <u> </u>          | +400.0%   | +12             |
|          | Emergency Custody Order                      | EC       | 13      | <b>_</b>          | +30.0%    | +3              |
|          | Show Cause                                   | SC       | 13      |                   | +62.5%    | +5              |
|          | Foster Care Review                           | FC       | 8       | <b>Y</b>          | -11.1%    | -1              |
|          | Initial Foster Care                          | IF       | 7       | <b>A</b>          | +40.0%    | +2              |
|          | Abuse and Neglect                            | AN<br>CS | 6       | <u> </u>          | +200.0%   | +4              |
|          | Child In Need of Services  Mental Commitment | MC       | 6       | <b>▲</b>          | +50.0%    | +2              |
|          |                                              | TD       | 4       | _                 | -33.3%    | -2              |
|          | Temporary Detention Order Civil Violation    | CI       | 4       | <b>▼</b>          | -33.370   | -2              |
|          | Motion - Protective Order                    | MP       | 2       | $\leftrightarrow$ |           | -               |
|          | Other                                        | OT       | 2<br>2  | <b>▼</b>          | -60.0%    | -3              |
|          | Voluntary Continuing Services and Supp       |          | 2       | Ť                 | -50.0%    | -3<br>-2        |
|          | Relief of Custody                            | CR       | 1       |                   | -50.0%    | -2<br>-1        |
|          | Truancy                                      | TR       | 1<br>1  | <b>▼</b>          | -30.0%    | -1              |
|          | Juvenile Support                             | JS       | 0       | <b>V</b>          | -100.0%   | -<br>-1         |
|          | Total                                        | 33       | 2,661   | <u> </u>          | 0.3%      | +7              |
|          |                                              |          | •       |                   |           |                 |
|          | GRAND TOTAL                                  |          | 6,925   | ▼                 | -0.4%     | -31             |