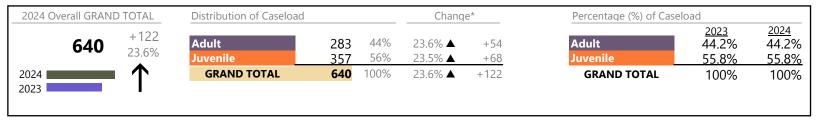

Portsmouth

January 2024 thru September 2024 Filings (Compared to January 2023 thru September 2023)

District: 3 FIPS: 740

| Division | Case Type Description                        | Code     | Summary | Change            | % Change  | Absolute Change |
|----------|----------------------------------------------|----------|---------|-------------------|-----------|-----------------|
| Adult    | Misdemeanor                                  | CM       | 959     | ▼                 | -5.0%     | -51             |
| Addit    | Show Cause                                   | SC       | 928     | <b>A</b>          | +28.2%    | +204            |
|          | Other                                        | ОТ       | 786     | <b>A</b>          | -2.4%     | -19             |
|          | Civil Support                                | VS       | 712     | ▼                 | -8.1%     | -63             |
|          | Family Abuse - Protective Order              | FP       | 280     | <b>A</b>          | +23.9%    | +54             |
|          | Capias                                       | CA       | 255     | <b>A</b>          | +13.8%    | +31             |
|          | Felony                                       | CF       | 187     |                   | -46.7%    | -164            |
|          | Non-Family Abuse Protective Order            | AP       | 56      | ▼                 | -28.2%    | -22             |
|          | Remand Support                               | RS       | 52      | <b>V</b>          | -5.5%     | -3              |
|          | Motion - Protective Order                    | MP       | 37      | <b>V</b>          | -21.3%    | -10             |
|          | Restricted License for Non-Support           | SL       | 6       | <b>A</b>          | +200.0%   | +4              |
|          | Violation of Protective Order                | PV       | 4       | <b>.</b>          | +33.3%    | +1              |
|          | Bond Forfeiture                              | BF       | 1       |                   | -         | +1              |
|          | Return of Desposit (Bondsman)                | RD       | 1       | <u> </u>          | 100.00/   | +1              |
|          | Protective Order                             | PC       | 0       | <b>∀</b>          | -100.0%   | -2              |
|          | Total                                        |          | 4,264   |                   | -0.9%     | -38             |
| Juvenile | Custody Visitation                           | CV       | 1,925   | ▼                 | -1.8%     | -36             |
|          | Misdemeanor                                  | DM       | 209     | <b>A</b>          | +22.2%    | +38             |
|          | Paternity                                    | PT       | 88      | <b>A</b>          | +17.3%    | +13             |
|          | Felony                                       | DF       | 74      | ▼                 | -39.8%    | -49             |
|          | Remand Custody                               | RC       | 71      | ▼                 | -4.1%     | -3              |
|          | Remand Visitation                            | RV       | 71      | <b>V</b>          | -4.1%     | -3              |
|          | Non-Family Abuse Protective Order            | AP       | 35      | <b>.</b>          | +6.1%     | +2              |
|          | Status                                       | ST       | 35      |                   | +20.7%    | +6              |
|          | Traffic                                      | T        | 27      | <b>V</b>          | -6.9%     | -2              |
|          | Terminate Parental Rights                    | TP       | 22      | <u> </u>          | +1,000.0% | +20             |
|          | Permanency Planning                          | PH       | 18      |                   | +20.0%    | +3              |
|          | Family Abuse - Protective Order              | FP       | 15      | <u> </u>          | +400.0%   | +12             |
|          | Emergency Custody Order                      | EC       | 13      | <b>_</b>          | +30.0%    | +3              |
|          | Show Cause                                   | SC       | 13      |                   | +62.5%    | +5              |
|          | Foster Care Review                           | FC       | 8       | <b>Y</b>          | -11.1%    | -1              |
|          | Initial Foster Care                          | IF       | 7       | <b>A</b>          | +40.0%    | +2              |
|          | Abuse and Neglect                            | AN<br>CS | 6       | <u> </u>          | +200.0%   | +4              |
|          | Child In Need of Services  Mental Commitment | MC       | 6       | <b>▲</b>          | +50.0%    | +2              |
|          |                                              | TD       | 4       | _                 | -33.3%    | -2              |
|          | Temporary Detention Order Civil Violation    | CI       | 4       | <b>▼</b>          | -33.370   | -2              |
|          | Motion - Protective Order                    | MP       | 2       | $\leftrightarrow$ |           | -               |
|          | Other                                        | OT       | 2<br>2  | <b>▼</b>          | -60.0%    | -3              |
|          | Voluntary Continuing Services and Supp       |          | 2       | Ť                 | -50.0%    | -3<br>-2        |
|          | Relief of Custody                            | CR       | 1       |                   | -50.0%    | -2<br>-1        |
|          | Truancy                                      | TR       | 1<br>1  | <b>▼</b>          | -30.0%    | -1              |
|          | Juvenile Support                             | JS       | 0       | <b>V</b>          | -100.0%   | -<br>-1         |
|          | Total                                        | 33       | 2,661   | <u> </u>          | 0.3%      | +7              |
|          |                                              |          | •       |                   |           |                 |
|          | GRAND TOTAL                                  |          | 6,925   | ▼                 | -0.4%     | -31             |