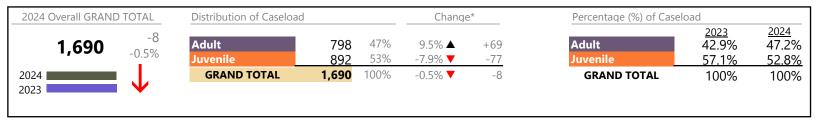

January 2024 thru September 2024 Filings (Compared to January 2023 thru September 2023)

Virginia Beach
District: 2 FIPS: 810

| rision | Case Type Description                       | Code | Summary  | Change                                  | % Change | Absolute Chang |
|--------|---------------------------------------------|------|----------|-----------------------------------------|----------|----------------|
| dult   | Misdemeanor                                 | CM   | 2,027    | ▼                                       | -2.2%    | -4             |
| duit   | Civil Support                               | VS   | 1,979    | ▼                                       | -11.7%   | -26            |
|        | Show Cause                                  | SC   | 1,825    | <b>A</b>                                | +22.6%   | +33            |
|        | Other                                       | OT   | 1,669    | ▼                                       | -13.5%   | -26            |
|        | Remand Support                              | RS   | 682      | <b>V</b>                                | -11.1%   | -8             |
|        | Family Abuse - Protective Order             | FP   | 681      | <b>▼</b>                                | -7.0%    | -5             |
|        | Felony                                      | CF   | 510      | <u>.</u>                                | +26.6%   | +10            |
|        | Capias                                      | CA   | 451      | _                                       | -12.1%   | -6             |
|        |                                             | MP   |          | _                                       | +12.8%   | +1             |
|        | Motion - Protective Order                   |      | 97       | <u> </u>                                |          |                |
|        | Non-Family Abuse Protective Order           | AP   | 42       | <b>V</b>                                | -19.2%   | -1             |
|        | Violation of Protective Order               | PV   | 29       | <b>A</b>                                | +107.1%  | +1             |
|        | Bond Forfeiture                             | BF   | 10       | ▼                                       | -9.1%    | -              |
|        | Restricted License for Non-Support          | SL   | 4        | <b>A</b>                                | +100.0%  | +              |
|        | Return of Desposit (Bondsman)               | RD   | 3        | <b>A</b>                                | -        | +              |
|        | Mental Commitment                           | MC   | 1        | $\leftrightarrow$                       |          |                |
|        | Criminal Support                            | CS   | Ö        | ▼                                       | -100.0%  | _              |
|        | Protective Order                            | PC   | 0        | ▼                                       | -100.0%  | -              |
|        | Violation Family Abuse Protective Order     | PS   | 0        | . ·                                     | -100.0%  | -              |
|        | Total                                       | 13   | 10,010   | <u> </u>                                | -2.9%    | -30            |
| •1     | Custody Visitation                          | CV   | 5,137    | ▼                                       | -8.4%    | -47            |
| nile   | Remand Custody                              | RC   | 1,001    | · ·                                     | -4.1%    | -4:            |
|        | Remand Visitation                           |      |          | <u> </u>                                | -6.3%    |                |
|        |                                             | RV   | 1,001    |                                         |          | -6             |
|        | Misdemeanor                                 | DM   | 710      | <u> </u>                                | -6.7%    | -5             |
|        | Traffic                                     | Т    | 395      | •                                       | -6.6%    | -2             |
|        | Felony                                      | DF   | 280      | ▼                                       | -24.5%   | -9             |
|        | Motion - Protective Order                   | MP   | 267      | <b>A</b>                                | +1.9%    | +              |
|        | Abuse and Neglect                           | AN   | 246      | <b>A</b>                                | +11.8%   | +2             |
|        | Paternity                                   | PT   | 145      | <b>A</b>                                | +48.0%   | +4             |
|        | Permanency Planning                         | PH   | 117      | <b>A</b>                                | +13.6%   | +14            |
|        | Foster Care Review                          | FC   | 104      | <b>A</b>                                | +13.0%   | +1             |
|        | Show Cause                                  | SC   | 86       | _                                       | +43.3%   | +2             |
|        | Status                                      | ST   |          |                                         | +9.7%    | +              |
|        |                                             |      | 79<br>75 | <b>A</b>                                | +8.7%    |                |
|        | Non-Family Abuse Protective Order           | AP   | 75       |                                         |          | +              |
|        | Initial Foster Care                         | IF   | 56       | ▼                                       | -5.1%    | =:             |
|        | Terminate Parental Rights                   | TP   | 46       | ▼                                       | -41.8%   | -3             |
|        | Truancy                                     | TR   | 46       | <b>A</b>                                | +109.1%  | +2             |
|        | Civil Violation                             | CI   | 28       | $\leftrightarrow$                       |          |                |
|        | Child In Need of Services                   | CS   | 26       | <b>A</b>                                | +85.7%   | +1             |
|        | Other                                       | OT   | 21       | ▼                                       | -27.6%   | -              |
|        | Relief of Custody                           | CR   | 11       | <b>▼</b>                                | -8.3%    | -              |
|        | Special Immigrant Juvenile Status           | SI   | 11       | À                                       | +175.0%  | +              |
|        |                                             | CA   |          | <b>-</b>                                | +173.0%  | +              |
|        | Capias                                      | FP   | 9        | _                                       | +12.5%   | +              |
|        | Family Abuse - Protective Order             |      | 8        | <b>↔</b>                                | 50.00/   |                |
|        | Voluntary Continuing Services and Support A | -    | 8        | •                                       | -52.9%   | -              |
|        | Entrustment                                 | ET   | 6        | ▼                                       | -33.3%   | -              |
|        | Emancipation                                | EP   | 4        | $\leftrightarrow$                       |          |                |
|        | Mental Commitment                           | MC   | 3        | ▼                                       | -70.0%   |                |
|        | Temporary Detention Order                   | TD   | 2        | ▼                                       | -60.0%   | -              |
|        | Violation Family Abuse Protective Order     | PS   | 1        | $\leftrightarrow$                       |          |                |
|        | Qualified Residential Treatment             | QR   | 0        | ▼                                       | -100.0%  | -              |
|        | Violation of Protective Order               | PV   | 0        | . · · · · · · · · · · · · · · · · · · · | -100.0%  | _              |
|        | violation of Frotective Order               | r v  | U        | ▼                                       | - 100.0% |                |

January 2024 thru September 2024 Filings (Compared to January 2023 thru September 2023)

Virginia Beach
District: 2 FIPS: 810

|                                       | Summary | Change   | % Change | <b>Absolute Change</b> |
|---------------------------------------|---------|----------|----------|------------------------|
| GRAND TOTAL                           | 19,939  | ▼        | -4.5%    | -936                   |
|                                       |         |          |          |                        |
| Filings by Major Case Category**      |         |          |          |                        |
| Category                              | Summary | Change   | % Change | Absolute Change        |
| Adult Criminal                        | 4,355   | ▼        | +5.5%    | +227                   |
| Child Dependency                      | 594     | ▼        | +0.3%    | +2                     |
| Child in Need of Services/Supervision | 92      | <b>A</b> | +80.4%   | +41                    |
| Custody and Visitation                | 5,282   | <b>A</b> | -7.4%    | -423                   |
| Delinquency                           | 1,066   | ▼        | -10.2%   | -121                   |
| Juvenile Miscellaneous                | 83      | <b>A</b> | +9.2%    | +7                     |
| New to Workload Study                 | 39      | <b>A</b> | +21.9%   | +7                     |
| Other                                 | 4,383   | <b>A</b> | -9.7%    | -471                   |
| Protective Orders                     | 1,170   | ▼        | -3.2%    | -39                    |
| Support                               | 2,480   | <b>A</b> | -5.3%    | -138                   |
| Traffic                               | 395     | ▼        | -6.6%    | -28                    |
| GRAND TOTAL                           | 19,939  | ▼        | -4.5%    | -936                   |