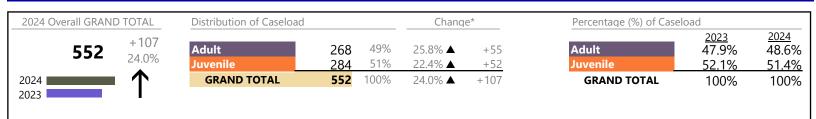

▼        | -89.3%   | -50             |
| New to Workload Study                 | 1       | ▼        | -80.0%   | -4              |

<sup>\*</sup> Compared to same time period as previous year 10/15/2024 1:35:12PM

January 2024 thru September 2024 Filings (Compared to January 2023 thru September 2023)

Accomack
District: 32 FIPS: 001

| GRAND TOTAL       | 1,170 | <b>A</b> | 6.0%   | +66 |
|-------------------|-------|----------|--------|-----|
| Traffic           | 56    | <b>A</b> | +93.1% | +27 |
| Support           | 111   | ▼        | -11.9% | -15 |
| Protective Orders | 48    | <b>A</b> | -21.3% | -13 |
| Other             | 142   | •        | +10.1% | +13 |

Northampton
District: 32 FIPS: 131

January 2024 thru September 2024 Filings (Compared to January 2023 thru September 2023)



## Filings by Division & Code

| Division | Case Type Description             | Code | Summary | Change            | % Change | Absolute Change |
|----------|-----------------------------------|------|---------|-------------------|----------|-----------------|
| A -114   | Misdemeanor                       | CM   | 84      | <b>A</b>          | +55.6%   | +30             |
| Adult    | Other                             | ОТ   | 61      | _                 | +15.1%   | +8              |
|          | Civil Support                     | VS   | 40      | <u> </u>          | +2.6%    | +1              |
|          | Show Cause                        | SC   | 36      | <b>A</b>          | +63.6%   | +14             |
|          | Felony                            | CF   | 22      | <b>A</b>