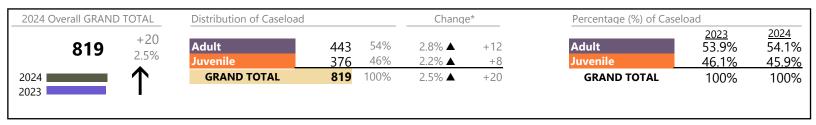

-4.7%    | -34             |
| Juvenile Miscellaneous                | 110     | <b>A</b> | -18.5%   | -25             |
| New to Workload Study                 | 5       | <b>A</b> | -        | +5              |
| Other                                 | 2,176   | <b>A</b> | +12.7%   | +246            |
| Protective Orders                     | 782     | <b>A</b> | +17.1%   | +114            |
| Support                               | 1,746   | ▼        | +7.3%    | +119            |
| Traffic                               | 69      | <b>A</b> | +15.0%   | +9              |
| GRAND TOTAL                           | 13.027  | <b>A</b> | 9.4%     | +1.115          |

January 2024 thru September 2024 Filings (Compared to January 2023 thru September 2023)

Franklin City
District: 5 FIPS: 620



## Filings by Division & Code

| Adult    | Misdemeanor<br>Other                        | CM<br>OT  | 142<br>91 | <b>▲</b>          | +10.9%<br>+7.1% | +14 |
|----------|---------------------------------------------|-----------|-----------|-------------------|-----------------|-----|
|          | Show Cause                                  | SC        | 57        | ▼                 | -10.9%          | - 7 |
|          | Civil Support                               | VS        | 52        | ▼                 | -25.7%          | -18 |
|          | Felony                                      | CF        | 47        | <b>A</b>          | +38.2%          | +13 |
|          | Capias                                      | CA        | 29        | <b>A</b>          | +38.1%          | +8  |
|