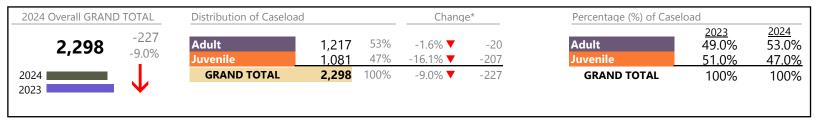

Portsmouth

January 2024 thru September 2024 Filings (Compared to January 2023 thru September 2023)

District: 3 FIPS: 740

| Division | Case Type Description                        | Code     | Summary | Change            | % Change  | Absolute Change |
|----------|----------------------------------------------|----------|---------|-------------------|-----------|-----------------|
| Adult    | Misdemeanor                                  | CM       | 959     | ▼                 | -5.0%     | -51             |
| Addit    | Show Cause                                   | SC       | 928     | <b>A</b>          | +28.2%    | +204            |
|          | Other                                        | ОТ       | 786     | <b>A</b>          | -2.4%     | -19             |
|          | Civil Support                                | VS       | 712     | ▼                 | -8.1%     | -63             |
|          | Family Abuse - Protective Order              | FP       | 280     | <b>A</b>          | +23.9%    | +54             |
|          | Capias                                       | CA       | 255     | <b>A</b>          | +13.8%    | +31             |
|          | Felony                                       | CF       | 187     |                   | -46.7%    | -164            |
|          | Non-Family Abuse Protective Order            | AP       | 56      | ▼                 | -28.2%    | -22             |
|          | Remand Support                               | RS       | 52      | <b>V</b>          | -5.5%     | -3              |
|          | Motion - Protective Order                    | MP       | 37      | <b>V</b>          | -21.3%    | -10             |
|          | Restricted License for Non-Support           | SL       | 6       | <b>A</b>          | +200.0%   | +4              |
|          | Violation of Protective Order                | PV       | 4       | <b>.</b>          | +33.3%    | +1              |
|          | Bond Forfeiture                              | BF       | 1       |                   | -         | +1              |
|          | Return of Desposit (Bondsman)                | RD       | 1       | <u> </u>          | 100.00/   | +1              |
|          | Protective Order                             | PC       | 0       | <b>∀</b>          | -100.0%   | -2              |
|          | Total                                        |          | 4,264   |                   | -0.9%     | -38             |
| Juvenile | Custody Visitation                           | CV       | 1,925   | ▼                 | -1.8%     | -36             |
|          | Misdemeanor                                  | DM       | 209     | <b>A</b>          | +22.2%    | +38             |
|          | Paternity                                    | PT       | 88      | <b>A</b>          | +17.3%    | +13             |
|          | Felony                                       | DF       | 74      | ▼                 | -39.8%    | -49             |
|          | Remand Custody                               | RC       | 71      | ▼                 | -4.1%     | -3              |
|          | Remand Visitation                            | RV       | 71      | <b>V</b>          | -4.1%     | -3              |
|          | Non-Family Abuse Protective Order            | AP       | 35      | <b>.</b>          | +6.1%     | +2              |
|          | Status                                       | ST       | 35      |                   | +20.7%    | +6              |
|          | Traffic                                      | T        | 27      | <b>V</b>          | -6.9%     | -2              |
|          | Terminate Parental Rights                    | TP       | 22      | <u> </u>          | +1,000.0% | +20             |
|          | Permanency Planning                          | PH       | 18      |                   | +20.0%    | +3              |
|          | Family Abuse - Protective Order              | FP       | 15      | <u> </u>          | +400.0%   | +12             |
|          | Emergency Custody Order                      | EC       | 13      | <b>_</b>          | +30.0%    | +3              |
|          | Show Cause                                   | SC       | 13      |                   | +62.5%    | +5              |
|          | Foster Care Review                           | FC       | 8       | <b>Y</b>          | -11.1%    | -1              |
|          | Initial Foster Care                          | IF       | 7       | <b>A</b>          | +40.0%    | +2              |
|          | Abuse and Neglect                            | AN<br>CS | 6       | <u> </u>          | +200.0%   | +4              |
|          | Child In Need of Services  Mental Commitment | MC       | 6       | <b>▲</b>          | +50.0%    | +2              |
|          |                                              | TD       | 4       | _                 | -33.3%    | -2              |
|          | Temporary Detention Order Civil Violation    | CI       | 4       | <b>▼</b>          | -33.370   | -2              |
|          | Motion - Protective Order                    | MP       | 2       | $\leftrightarrow$ |           | -               |
|          | Other                                        | OT       | 2<br>2  | <b>▼</b>          | -60.0%    | -3              |
|          | Voluntary Continuing Services and Supp       |          | 2       | Ť                 | -50.0%    | -3<br>-2        |
|          | Relief of Custody                            | CR       | 1       |                   | -50.0%    | -2<br>-1        |
|          | Truancy                                      | TR       | 1<br>1  | <b>▼</b>          | -30.0%    | -1              |
|          | Juvenile Support                             | JS       | 0       | <b>V</b>          | -100.0%   | -<br>-1         |
|          | Total                                        | 33       | 2,661   | <u> </u>          | 0.3%      | +7              |
|          |                                              |          | •       |                   |           |                 |
|          | GRAND TOTAL                                  |          | 6,925   | ▼                 | -0.4%     | -31             |