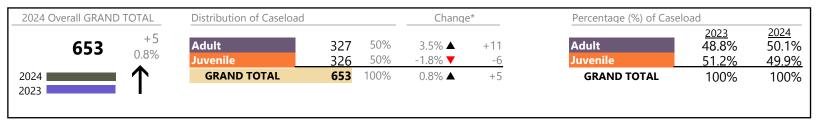

----|---------------------------|--------|

January 2024 thru September 2024 Filings (Compared to January 2023 thru September 2023)

Suffolk
District: 5 FIPS: 800

| Juvenile Miscellaneous | 61    | ▼        | -10.3% | -7     |
|------------------------|-------|----------|--------|--------|
| New to Workload Study  | 1     | <b>A</b> | -      | +1     |
| Other                  | 760   | ▼        | -55.7% | -957   |
| Protective Orders      | 260   | ▼        | -4.4%  | -12    |
| Support                | 766   | <b>A</b> | +6.1%  | +44    |
| Traffic                | 36    | ▼        | -2.7%  | -1     |
| GRAND TOTAL            | 4,423 | ▼        | -21.8% | -1,232 |

Brunswick

January 2024 thru September 2024 Filings (Compared to January 2023 thru September 2023)

District: 6 FIPS: 025



# Filings by Division & Code

| Division | Case Type Description              | Code | Summary       | Change            | % Change | Absolute Change |
|----------|------------------------------------|------|---------------|-------------------|----------|-----------------|
| Adult    | Other                              | ОТ   | 68            | <b>A</b>          | +17.2%   | +10             |
| Aduit    | Civil Support                      | VS   | 66            | <b>A</b>          | +6.5%    | +4              |
|          | Misdemeanor                        | CM   | 57            | ▼                 | -1.7%    | -1              |
|          | Show Cause                         | SC   | 51            | <b>_</b>          | -3.8%    | -2              |
|          | Family Abuse - Protecti