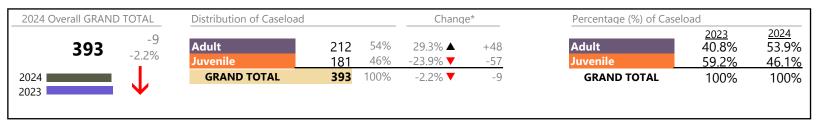

-        | +13             |
| New to Workload Study                 | 1       | <b>A</b> | -        | +1              |
| Other                                 | 47      | <b>A</b> | +6.8%    | +3              |
| Protective Orders                     | 27      | <b>A</b> | +68.8%   | +11             |
| Support                               | 62      | ▼        | -16.2%   | -12             |
|                                       |         |          |          |                 |

January 2024 thru September 2024 Filings (Compared to January 2023 thru September 2023)

**Emporia**District: 6 FIPS: 595

 Traffic
 12
 ▼ -33.3%
 -6

 GRAND TOTAL
 508
 ▲ 3.9%
 +19

January 2024 thru September 2024 Filings (Compared to January 2023 thru September 2023)

**Greensville**District: 6 FIPS: 081



# Filings by Division & Code

| Di titi  | Control Description                | Code |         |                   | 0.4      |                 |
|----------|------------------------------------|------|---------|-------------------|----------|-----------------|
| Division | Case Type Description              | Code | Summary | Change            | % Change | Absolute Change |
| Adult    | Other                              | ОТ   | 51      | <b>A</b>          | +88.9%   | +24             |
| Addit    | Misdemeanor                        | CM   | 45      | <b>A</b>          | +164.7%  | +28             |
|          | Show Cause                         | SC   | 39      | <b>A</b>          | +39.3%   | +11             |
|          | Civil Support                      | VS   | 33      | ▼