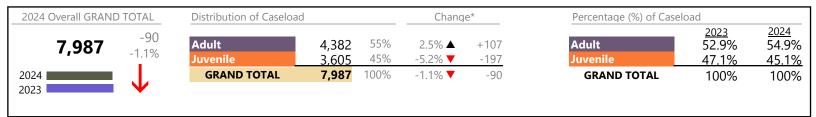

| Category                              | Summary | Change   | % Change | Absolute Change |
|---------------------------------------|---------|----------|----------|-----------------|
| Adult Criminal                        | 78,321  | <b>A</b> | +1.1%    | +848            |
| Child Dependency                      | 14,492  | ▼        | +3.1%    | +432            |
| Child in Need of Services/Supervision | 3,327   | <b>A</b> | +3.5%    | +113            |
| Custody and Visitation                | 90,325  | ▼        | -4.3%    | -4,099          |
| Delinquency                           | 23,931  | <b>A</b> | +1.4%    | +342            |
| Juvenile Miscellaneous                | 4,046   | <b>A</b> | -12.6%   | -584            |
| New to Workload Study                 | 1,792   | <b>A</b> | +27.8%   | +390            |
| Other                                 | 41,418  | <b>A</b> | -6.1%    | -2,682          |
| Protective Orders                     | 18,616  | <b>A</b> | +0.5%    | +101            |
| Support                               | 43,089  | ▼        | +7.7%    | +3,098          |
| Traffic                               | 8,013   | ▼        | -4.7%    | -394            |
| GRAND TOTAL                           | 327,370 | ▼        | -0.7%    | -2,435          |