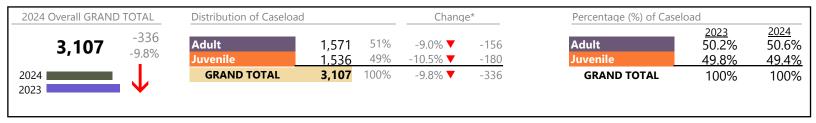

January 2024 thru September 2024 Filings (Compared to January 2023 thru September 2023)

Virginia Beach
District: 2 FIPS: 810

|                                       | Summary | Change   | % Change | <b>Absolute Change</b> |
|---------------------------------------|---------|----------|----------|------------------------|
| GRAND TOTAL                           | 19,939  | ▼        | -4.5%    | -936                   |
|                                       |         |          |          |                        |
| Filings by Major Case Category**      |         |          |          |                        |
| Category                              | Summary | Change   | % Change | Absolute Change        |
| Adult Criminal                        | 4,355   | ▼        | +5.5%    | +227                   |
| Child Dependency                      | 594     | ▼        | +0.3%    | +2                     |
| Child in Need of Services/Supervision | 92      | <b>A</b> | +80.4%   | +41                    |
| Custody and Visitation                | 5,282   | <b>A</b> | -7.4%    | -423                   |
| Delinquency                           | 1,066   | ▼        | -10.2%   | -121                   |
| Juvenile Miscellaneous                | 83      | <b>A</b> | +9.2%    | +7                     |
| New to Workload Study                 | 39      | <b>A</b> | +21.9%   | +7                     |
| Other                                 | 4,383   | <b>A</b> | -9.7%    | -471                   |
| Protective Orders                     | 1,170   | ▼        | -3.2%    | -39                    |
| Support                               | 2,480   | <b>A</b> | -5.3%    | -138                   |
| Traffic                               | 395     | ▼        | -6.6%    | -28                    |
| GRAND TOTAL                           | 19,939  | ▼        | -4.5%    | -936                   |