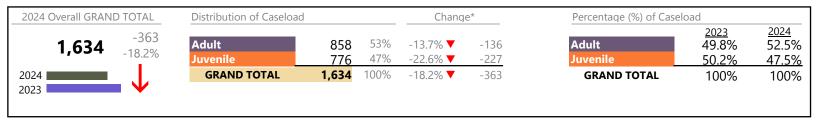

Chesapeake

January 2024 thru September 2024 Filings (Compared to January 2023 thru September 2023)

District: 1 FIPS: 550

| Division | Case Type Description                    | Code        | Summary | Change            | % Change | <b>Absolute Change</b> |
|----------|------------------------------------------|-------------|---------|-------------------|----------|------------------------|
| Adult    | Misdemeanor                              | CM          | 1,501   | <b>A</b>          | +6.8%    | +96                    |
| Aduit    | Show Cause                               | SC          | 1,161   | ▼                 | -0.5%    | -6                     |
|          | Civil Support                            | VS          | 1,058   | ▼                 | -11.6%   | -139                   |
|          | Other                                    | ОТ          | 950     | <b>A</b>          | +15.4%   | +127                   |
|          | Remand Support                           | RS          | 405     | <b>A</b>          | +22.4%   | +74                    |
|          | Family Abuse - Protective Order          | FP          | 379     | ▼                 | -3.8%    | -15                    |
|          | Felony                                   | CF          | 313     | ▼                 | -30.1%   | -135                   |
|          | Capias                                   | CA          | 292     | <b>A</b>          | -1.0%    | -3                     |
|          | Non-Family Abuse Protective Order        | AP          | 141     | <b>A</b>          | +54.9%   | +50                    |
|          | Motion - Protective Order                | MP          | 57      | $\Leftrightarrow$ |          | -                      |
|          | Violation Family Abuse Protective Order  | PS          | 20      | <b>A</b>          | -        | +20                    |
|          | Violation of Protective Order            | PV          | 14      | ▼                 | -30.0%   | -6                     |
|          | Restricted License for Non-Support       | SL          | 4       | <b>A</b>          | -        | +4                     |
|          | Protective Order                         | PC          | 0       | ▼                 | -100.0%  | -1                     |
|          | Total                                    |             | 6,295   | <b>A</b>          | 1.1%     | +66                    |
| luvonila | Custody Visitation                       | CV          | 3,464   | ▼                 | -13.2%   | -527                   |
| Juvenile | Remand Custody                           | RC          | 316     | <b>A</b>          | +3.3%    | +10                    |
|          | Misdemeanor                              | DM          | 270     | ▼                 | -4.6%    | -13                    |
|          | Remand Visitation                        | RV          | 191     | <b>A</b>          | +2.7%    | +5                     |
|          | Felony                                   | DF          | 189     | ▼                 | -18.2%   | -42                    |
|          | Traffic                                  | Т           | 108     | <b>A</b>          | +38.5%   | +30                    |
|          | Truancy                                  | TR          | 108     | <b>A</b>          | +28.6%   | +24                    |
|          | Non-Family Abuse Protective Order        | AP          | 82      | _                 | +2.5%    | +2                     |
|          | Paternity                                | PT          | 71      | ▼                 | -33.0%   | -35                    |
|          | Other                                    | ОТ          | 37      | <b>A</b>          | +48.0%   | +12                    |
|          | Permanency Planning                      | PH          | 30      | ▼                 | -21.1%   | -8                     |
|          | Abuse and Neglect                        | AN          | 29      | <u> </u>          | +20.8%   | +5                     |
|          | Show Cause                               | SC          | 23      |                   | -32.4%   | -11                    |
|          | Foster Care Review                       | FC          | 21      | ▼                 | -4.5%    | -1                     |
|          | Motion - Protective Order                | MP          | 18      | <b>A</b>          | +38.5%   | +5                     |
|          | Status                                   | ST          | 17      | _                 | +54.5%   | +6                     |
|          | Child In Need of Services                | CS          | 13      | <b>A</b>          | +8.3%    | +1                     |
|          | Relief of Custody                        | CR          | 12      | _                 | +200.0%  | +8                     |
|          | Mental Commitment                        | MC          | 9       | ▼                 | -25.0%   | -3                     |
|          | Initial Foster Care                      | IF          | 8       | ▼                 | -42.9%   | -6                     |
|          | Temporary Detention Order                | TD          | 8       | ▼                 | -55.6%   | -10                    |
|          | Special Immigrant Juvenile Status        | SI          | 7       | <b>A</b>          | +16.7%   | +1                     |
|          | Emergency Custody Order                  | EC          | 6       | ▼                 | -76.0%   | -19                    |
|          | Terminate Parental Rights                | TP          | 4       | ▼                 | -75.0%   | -12                    |
|          | Voluntary Continuing Services and Suppor | t Agreen VA | 4       | <b>A</b>          | +33.3%   | +1                     |
|          | Civil Violation                          | CI          | 3       | <u></u>           | -50.0%   | -3                     |
|          | Entrustment                              | ET          | 2       | <u> </u>          | -        | +2                     |
|          | Juvenile Support                         | JS          | 1       | _                 | _        | +1                     |
|          | Violation Family Abuse Protective Order  | PS          | 1       | <b>A</b>          | _        | +1                     |
|          | Capias                                   | CA          | 0       | <u>−</u><br>▼     | -100.0%  | -1                     |
|          | Family Abuse - Protective Order          | FP          | 0       | <b>V</b>          | -100.0%  | -4                     |
|          | Total                                    |             | 5,052   | <b>▼</b>          | -10.3%   | -581                   |
|          | GRAND TOTAL                              |             | 11,347  | ▼                 | -4.3%    | -515                   |
|          |                                          |             | ,5-,1   | ·                 | 1,570    | 313                    |

January 2024 thru September 2024 Filings (Compared to January 2023 thru September 2023)

**Chesapeake**District: 1 FIPS: 550

| Filings by Major Case Category**      |         |          |          |                 |
|---------------------------------------|---------|----------|----------|-----------------|
| Category                              | Summary | Change   | % Change | Absolute Change |
| Adult Criminal                        | 2,981   | <b>A</b> | -0.6%    | -17             |
| Child Dependency                      | 110     | <b>A</b> | -9.1%    | -11             |
| Child in Need of Services/Supervision | 122     | ▼        | +22.0%   | +22             |
| Custody and Visitation                | 3,535   | ▼        | -13.7%   | -563            |
| Delinquency                           | 482     | <b>A</b> | -11.4%   | -62             |
| Juvenile Miscellaneous                | 17      | <b>A</b> | +54.5%   | +6              |
| New to Workload Study                 | 10      | ▼        | -16.7%   | -2              |
| Other                                 | 1,922   | <b>A</b> | +11.4%   | +196            |
| Protective Orders                     | 677     | ▼        | +5.9%    | +38             |
| Support                               | 1,383   | <b>A</b> | -9.9%    | -152            |
| Traffic                               | 108     | <b>A</b> | +38.5%   | +30             |
| GRAND TOTAL                           | 11,347  | ▼        | -4.3%    | -515            |