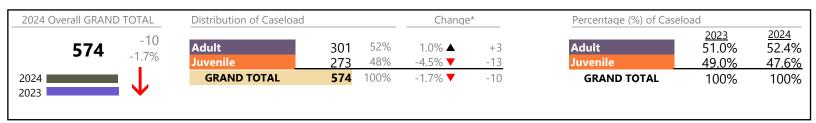

January 2024 thru September 2024 Filings (Compared to January 2023 thru September 2023)

Virginia Beach
District: 2 FIPS: 810

|                                       | Summary | Change   | % Change | <b>Absolute Change</b> |
|---------------------------------------|---------|----------|----------|------------------------|
| GRAND TOTAL                           | 19,939  | ▼        | -4.5%    | -936                   |
|                                       |         |          |          |                        |
| Filings by Major Case Category**      |         |          |          |                        |
| Category                              | Summary | Change   | % Change | Absolute Change        |
| Adult Criminal                        | 4,355   | ▼        | +5.5%    | +227                   |
| Child Dependency                      | 594     | ▼        | +0.3%    | +2                     |
| Child in Need of Services/Supervision | 92      | <b>A</b> | +80.4%   | +41                    |
| Custody and Visitation                | 5,282   | <b>A</b> | -7.4%    | -423                   |
| Delinquency                           | 1,066   | ▼        | -10.2%   | -121                   |
| Juvenile Miscellaneous                | 83      | <b>A</b> | +9.2%    | +7                     |
| New to Workload Study                 | 39      | <b>A</b> | +21.9%   | +7                     |
| Other                                 | 4,383   | <b>A</b> | -9.7%    | -471                   |
| Protective Orders                     | 1,170   | ▼        | -3.2%    | -39                    |
| Support                               | 2,480   | <b>A</b> | -5.3%    | -138                   |
| Traffic                               | 395     | ▼        | -6.6%    | -28                    |
| GRAND TOTAL                           | 19,939  | ▼        | -4.5%    | -936                   |