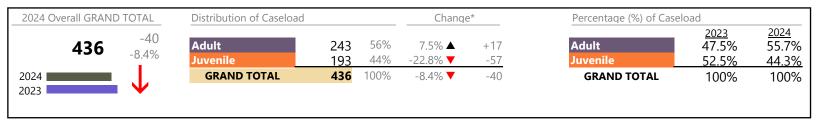

Portsmouth

January 2024 thru September 2024 Filings (Compared to January 2023 thru September 2023)

District: 3 FIPS: 740

| Division | Case Type Description                        | Code     | Summary | Change            | % Change  | Absolute Change |
|----------|----------------------------------------------|----------|---------|-------------------|-----------|-----------------|
| Adult    | Misdemeanor                                  | CM       | 959     | ▼                 | -5.0%     | -51             |
| Addit    | Show Cause                                   | SC       | 928     | <b>A</b>          | +28.2%    | +204            |
|          | Other                                        | ОТ       | 786     | <b>A</b>          | -2.4%     | -19             |
|          | Civil Support                                | VS       | 712     | ▼                 | -8.1%     | -63             |
|          | Family Abuse - Protective Order              | FP       | 280     | <b>A</b>          | +23.9%    | +54             |
|          | Capias                                       | CA       | 255     | <b>A</b>          | +13.8%    | +31             |
|          | Felony                                       | CF       | 187     |                   | -46.7%    | -164            |
|          | Non-Family Abuse Protective Order            | AP       | 56      | ▼                 | -28.2%    | -22             |
|          | Remand Support                               | RS       | 52      | <b>V</b>          | -5.5%     | -3              |
|          | Motion - Protective Order                    | MP       | 37      | <b>V</b>          | -21.3%    | -10             |
|          | Restricted License for Non-Support           | SL       | 6       | <b>A</b>          | +200.0%   | +4              |
|          | Violation of Protective Order                | PV       | 4       | <b>.</b>          | +33.3%    | +1              |
|          | Bond Forfeiture                              | BF       | 1       |                   | -         | +1              |
|          | Return of Desposit (Bondsman)                | RD       | 1       | <u> </u>          | 100.00/   | +1              |
|          | Protective Order                             | PC       | 0       | <b>∀</b>          | -100.0%   | -2              |
|          | Total                                        |          | 4,264   |                   | -0.9%     | -38             |
| Juvenile | Custody Visitation                           | CV       | 1,925   | ▼                 | -1.8%     | -36             |
|          | Misdemeanor                                  | DM       | 209     | <b>A</b>          | +22.2%    | +38             |
|          | Paternity                                    | PT       | 88      | <b>A</b>          | +17.3%    | +13             |
|          | Felony                                       | DF       | 74      | ▼                 | -39.8%    | -49             |
|          | Remand Custody                               | RC       | 71      | ▼                 | -4.1%     | -3              |
|          | Remand Visitation                            | RV       | 71      | <b>V</b>          | -4.1%     | -3              |
|          | Non-Family Abuse Protective Order            | AP       | 35      | <b>.</b>          | +6.1%     | +2              |
|          | Status                                       | ST       | 35      |                   | +20.7%    | +6              |
|          | Traffic                                      | T        | 27      | <b>V</b>          | -6.9%     | -2              |
|          | Terminate Parental Rights                    | TP       | 22      | <u> </u>          | +1,000.0% | +20             |
|          | Permanency Planning                          | PH       | 18      |                   | +20.0%    | +3              |
|          | Family Abuse - Protective Order              | FP       | 15      | <u> </u>          | +400.0%   | +12             |
|          | Emergency Custody Order                      | EC       | 13      | <b>_</b>          | +30.0%    | +3              |
|          | Show Cause                                   | SC       | 13      |                   | +62.5%    | +5              |
|          | Foster Care Review                           | FC       | 8       | <b>Y</b>          | -11.1%    | -1              |
|          | Initial Foster Care                          | IF       | 7       | <b>A</b>          | +40.0%    | +2              |
|          | Abuse and Neglect                            | AN<br>CS | 6       | <u> </u>          | +200.0%   | +4              |
|          | Child In Need of Services  Mental Commitment | MC       | 6       | <b>▲</b>          | +50.0%    | +2              |
|          |                                              | TD       | 4       | _                 | -33.3%    | -2              |
|          | Temporary Detention Order Civil Violation    | CI       | 4       | <b>▼</b>          | -33.370   | -2              |
|          | Motion - Protective Order                    | MP       | 2       | $\leftrightarrow$ |           | -               |
|          | Other                                        | OT       | 2<br>2  | <b>▼</b>          | -60.0%    | -3              |
|          | Voluntary Continuing Services and Supp       |          | 2       | Ť                 | -50.0%    | -3<br>-2        |
|          | Relief of Custody                            | CR       | 1       |                   | -50.0%    | -2<br>-1        |
|          | Truancy                                      | TR       | 1<br>1  | <b>▼</b>          | -30.0%    | -1              |
|          | Juvenile Support                             | JS       | 0       | <b>V</b>          | -100.0%   | -<br>-1         |
|          | Total                                        | 33       | 2,661   | <u> </u>          | 0.3%      | +7              |
|          |                                              |          | •       |                   |           |                 |
|          | GRAND TOTAL                                  |          | 6,925   | ▼                 | -0.4%     | -31             |