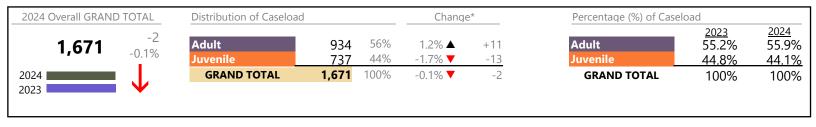

January 2024 thru September 2024 Filings (Compared to January 2023 thru September 2023)

Virginia Beach
District: 2 FIPS: 810

|                                       | Summary | Change   | % Change | <b>Absolute Change</b> |
|---------------------------------------|---------|----------|----------|------------------------|
| GRAND TOTAL                           | 19,939  | ▼        | -4.5%    | -936                   |
|                                       |         |          |          |                        |
| Filings by Major Case Category**      |         |          |          |                        |
| Category                              | Summary | Change   | % Change | Absolute Change        |
| Adult Criminal                        | 4,355   | ▼        | +5.5%    | +227                   |
| Child Dependency                      | 594     | ▼        | +0.3%    | +2                     |
| Child in Need of Services/Supervision | 92      | <b>A</b> | +80.4%   | +41                    |
| Custody and Visitation                | 5,282   | <b>A</b> | -7.4%    | -423                   |
| Delinquency                           | 1,066   | ▼        | -10.2%   | -121                   |
| Juvenile Miscellaneous                | 83      | <b>A</b> | +9.2%    | +7                     |
| New to Workload Study                 | 39      | <b>A</b> | +21.9%   | +7                     |
| Other                                 | 4,383   | <b>A</b> | -9.7%    | -471                   |
| Protective Orders                     | 1,170   | ▼        | -3.2%    | -39                    |
| Support                               | 2,480   | <b>A</b> | -5.3%    | -138                   |
| Traffic                               | 395     | ▼        | -6.6%    | -28                    |
| GRAND TOTAL                           | 19,939  | ▼        | -4.5%    | -936                   |