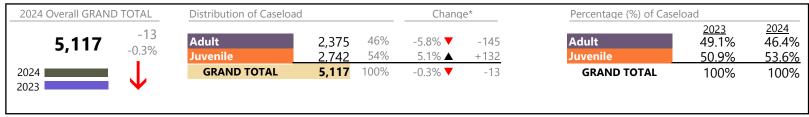

| Category                              | Summary | Change   | % Change | Absolute Change |
|---------------------------------------|---------|----------|----------|-----------------|
| Adult Criminal                        | 78,321  | <b>A</b> | +1.1%    | +848            |
| Child Dependency                      | 14,492  | ▼        | +3.1%    | +432            |
| Child in Need of Services/Supervision | 3,327   | <b>A</b> | +3.5%    | +113            |
| Custody and Visitation                | 90,325  | ▼        | -4.3%    | -4,099          |
| Delinquency                           | 23,931  | <b>A</b> | +1.4%    | +342            |
| Juvenile Miscellaneous                | 4,046   | <b>A</b> | -12.6%   | -584            |
| New to Workload Study                 | 1,792   | <b>A</b> | +27.8%   | +390            |
| Other                                 | 41,418  | <b>A</b> | -6.1%    | -2,682          |
| Protective Orders                     | 18,616  | <b>A</b> | +0.5%    | +101            |
| Support                               | 43,089  | ▼        | +7.7%    | +3,098          |
| Traffic                               | 8,013   | ▼        | -4.7%    | -394            |
| GRAND TOTAL                           | 327,370 | ▼        | -0.7%    | -2,435          |