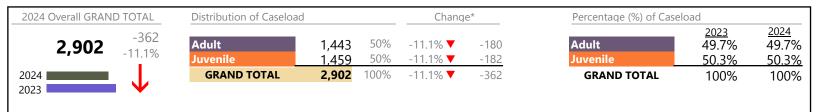

January 2024 thru September 2024 Filings (Compared to January 2023 thru September 2023)

Virginia Beach
District: 2 FIPS: 810

| rision | Case Type Description                       | Code | Summary  | Change                                  | % Change | Absolute Chang |
|--------|---------------------------------------------|------|----------|-----------------------------------------|----------|----------------|
| dult   | Misdemeanor                                 | CM   | 2,027    | ▼                                       | -2.2%    | -4             |
| duit   | Civil Support                               | VS   | 1,979    | ▼                                       | -11.7%   | -26            |
|        | Show Cause                                  | SC   | 1,825    | <b>A</b>                                | +22.6%   | +33            |
|        | Other                                       | OT   | 1,669    | ▼                                       | -13.5%   | -26            |
|        | Remand Support                              | RS   | 682      | <b>V</b>                                | -11.1%   | -8             |
|        | Family Abuse - Protective Order             | FP   | 681      | <b>▼</b>                                | -7.0%    | -5             |
|        | Felony                                      | CF   | 510      | <u>.</u>                                | +26.6%   | +10            |
|        | Capias                                      | CA   | 451      | _                                       | -12.1%   | -6             |
|        |                                             | MP   |          | _                                       | +12.8%   | +1             |
|        | Motion - Protective Order                   |      | 97       | <u> </u>                                |          |                |
|        | Non-Family Abuse Protective Order           | AP   | 42       | <b>V</b>                                | -19.2%   | -1             |
|        | Violation of Protective Order               | PV   | 29       | <b>A</b>                                | +107.1%  | +1             |
|        | Bond Forfeiture                             | BF   | 10       | ▼                                       | -9.1%    | -              |
|        | Restricted License for Non-Support          | SL   | 4        | <b>A</b>                                | +100.0%  | +              |
|        | Return of Desposit (Bondsman)               | RD   | 3        | <b>A</b>                                | -        | +              |
|        | Mental Commitment                           | MC   | 1        | $\leftrightarrow$                       |          |                |
|        | Criminal Support                            | CS   | Ö        | ▼                                       | -100.0%  | _              |
|        | Protective Order                            | PC   | 0        | ▼                                       | -100.0%  | -              |
|        | Violation Family Abuse Protective Order     | PS   | 0        | . ·                                     | -100.0%  | -              |
|        | Total                                       | 13   | 10,010   | <u> </u>                                | -2.9%    | -30            |
| •1     | Custody Visitation                          | CV   | 5,137    | ▼                                       | -8.4%    | -47            |
| nile   | Remand Custody                              | RC   | 1,001    | · ·                                     | -4.1%    | -4:            |
|        | Remand Visitation                           |      |          | <u> </u>                                | -6.3%    |                |
|        |                                             | RV   | 1,001    |                                         |          | -6             |
|        | Misdemeanor                                 | DM   | 710      | <u> </u>                                | -6.7%    | -5             |
|        | Traffic                                     | Т    | 395      | •                                       | -6.6%    | -2             |
|        | Felony                                      | DF   | 280      | ▼                                       | -24.5%   | -9             |
|        | Motion - Protective Order                   | MP   | 267      | <b>A</b>                                | +1.9%    | +              |
|        | Abuse and Neglect                           | AN   | 246      | <b>A</b>                                | +11.8%   | +2             |
|        | Paternity                                   | PT   | 145      | <b>A</b>                                | +48.0%   | +4             |
|        | Permanency Planning                         | PH   | 117      | <b>A</b>                                | +13.6%   | +14            |
|        | Foster Care Review                          | FC   | 104      | <b>A</b>                                | +13.0%   | +1             |
|        | Show Cause                                  | SC   | 86       | _                                       | +43.3%   | +2             |
|        | Status                                      | ST   |          |                                         | +9.7%    | +              |
|        |                                             |      | 79<br>75 | <b>A</b>                                | +8.7%    |                |
|        | Non-Family Abuse Protective Order           | AP   | 75       |                                         |          | +              |
|        | Initial Foster Care                         | IF   | 56       | ▼                                       | -5.1%    | =:             |
|        | Terminate Parental Rights                   | TP   | 46       | ▼                                       | -41.8%   | -3             |
|        | Truancy                                     | TR   | 46       | <b>A</b>                                | +109.1%  | +2             |
|        | Civil Violation                             | CI   | 28       | $\leftrightarrow$                       |          |                |
|        | Child In Need of Services                   | CS   | 26       | <b>A</b>                                | +85.7%   | +1             |
|        | Other                                       | OT   | 21       | ▼                                       | -27.6%   | -              |
|        | Relief of Custody                           | CR   | 11       | <b>▼</b>                                | -8.3%    | -              |
|        | Special Immigrant Juvenile Status           | SI   | 11       | À                                       | +175.0%  | +              |
|        |                                             | CA   |          | <b>-</b>                                | +173.0%  | +              |
|        | Capias                                      | FP   | 9        | _                                       | +12.5%   | +              |
|        | Family Abuse - Protective Order             |      | 8        | <b>↔</b>                                | 50.00/   |                |
|        | Voluntary Continuing Services and Support A | -    | 8        | •                                       | -52.9%   | -              |
|        | Entrustment                                 | ET   | 6        | ▼                                       | -33.3%   | -              |
|        | Emancipation                                | EP   | 4        | $\leftrightarrow$                       |          |                |
|        | Mental Commitment                           | MC   | 3        | ▼                                       | -70.0%   |                |
|        | Temporary Detention Order                   | TD   | 2        | ▼                                       | -60.0%   | -              |
|        | Violation Family Abuse Protective Order     | PS   | 1        | $\leftrightarrow$                       |          |                |
|        | Qualified Residential Treatment             | QR   | 0        | ▼                                       | -100.0%  | -              |
|        | Violation of Protective Order               | PV   | 0        | . · · · · · · · · · · · · · · · · · · · | -100.0%  | _              |
|        | violation of Frotective Order               | r v  | U        | ▼                                       | - 100.0% |                |

January 2024 thru September 2024 Filings (Compared to January 2023 thru September 2023)

Virginia Beach
District: 2 FIPS: 810

|                                       | Summary | Change   | % Change | <b>Absolute Change</b> |
|---------------------------------------|---------|----------|----------|------------------------|
| GRAND TOTAL                           | 19,939  | ▼        | -4.5%    | -936                   |
|                                       |         |          |          |                        |
| Filings by Major Case Category**      |         |          |          |                        |
| Category                              | Summary | Change   | % Change | Absolute Change        |
| Adult Criminal                        | 4,355   | ▼        | +5.5%    | +227                   |
| Child Dependency                      | 594     | ▼        | +0.3%    | +2                     |
| Child in Need of Services/Supervision | 92      | <b>A</b> | +80.4%   | +41                    |
| Custody and Visitation                | 5,282   | <b>A</b> | -7.4%    | -423                   |
| Delinquency                           | 1,066   | ▼        | -10.2%   | -121                   |
| Juvenile Miscellaneous                | 83      | <b>A</b> | +9.2%    | +7                     |
| New to Workload Study                 | 39      | <b>A</b> | +21.9%   | +7                     |
| Other                                 | 4,383   | <b>A</b> | -9.7%    | -471                   |
| Protective Orders                     | 1,170   | ▼        | -3.2%    | -39                    |
| Support                               | 2,480   | <b>A</b> | -5.3%    | -138                   |
| Traffic                               | 395     | ▼        | -6.6%    | -28                    |
| GRAND TOTAL                           | 19,939  | ▼        | -4.5%    | -936                   |