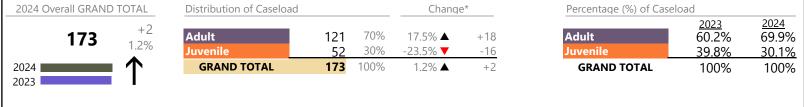

Portsmouth

January 2024 thru September 2024 Filings (Compared to January 2023 thru September 2023)

District: 3 FIPS: 740

| Division | Case Type Description                        | Code     | Summary | Change            | % Change  | Absolute Change |
|----------|----------------------------------------------|----------|---------|-------------------|-----------|-----------------|
| Adult    | Misdemeanor                                  | CM       | 959     | ▼                 | -5.0%     | -51             |
| Addit    | Show Cause                                   | SC       | 928     | <b>A</b>          | +28.2%    | +204            |
|          | Other                                        | ОТ       | 786     | <b>A</b>          | -2.4%     | -19             |
|          | Civil Support                                | VS       | 712     | ▼                 | -8.1%     | -63             |
|          | Family Abuse - Protective Order              | FP       | 280     | <b>A</b>          | +23.9%    | +54             |
|          | Capias                                       | CA       | 255     | <b>A</b>          | +13.8%    | +31             |
|          | Felony                                       | CF       | 187     |                   | -46.7%    | -164            |
|          | Non-Family Abuse Protective Order            | AP       | 56      | ▼                 | -28.2%    | -22             |
|          | Remand Support                               | RS       | 52      | <b>V</b>          | -5.5%     | -3              |
|          | Motion - Protective Order                    | MP       | 37      | <b>V</b>          | -21.3%    | -10             |
|          | Restricted License for Non-Support           | SL       | 6       | <b>A</b>          | +200.0%   | +4              |
|          | Violation of Protective Order                | PV       | 4       | <b>.</b>          | +33.3%    | +1              |
|          | Bond Forfeiture                              | BF       | 1       |                   | -         | +1              |
|          | Return of Desposit (Bondsman)                | RD       | 1       | <u> </u>          | 100.00/   | +1              |
|          | Protective Order                             | PC       | 0       | <b>∀</b>          | -100.0%   | -2              |
|          | Total                                        |          | 4,264   |                   | -0.9%     | -38             |
| Juvenile | Custody Visitation                           | CV       | 1,925   | ▼                 | -1.8%     | -36             |
|          | Misdemeanor                                  | DM       | 209     | <b>A</b>          | +22.2%    | +38             |
|          | Paternity                                    | PT       | 88      | <b>A</b>          | +17.3%    | +13             |
|          | Felony                                       | DF       | 74      | ▼                 | -39.8%    | -49             |
|          | Remand Custody                               | RC       | 71      | ▼                 | -4.1%     | -3              |
|          | Remand Visitation                            | RV       | 71      | <b>V</b>          | -4.1%     | -3              |
|          | Non-Family Abuse Protective Order            | AP       | 35      | <b>.</b>          | +6.1%     | +2              |
|          | Status                                       | ST       | 35      |                   | +20.7%    | +6              |
|          | Traffic                                      | T        | 27      | <b>V</b>          | -6.9%     | -2              |
|          | Terminate Parental Rights                    | TP       | 22      | <u> </u>          | +1,000.0% | +20             |
|          | Permanency Planning                          | PH       | 18      |                   | +20.0%    | +3              |
|          | Family Abuse - Protective Order              | FP       | 15      | <u> </u>          | +400.0%   | +12             |
|          | Emergency Custody Order                      | EC       | 13      | <b>_</b>          | +30.0%    | +3              |
|          | Show Cause                                   | SC       | 13      |                   | +62.5%    | +5              |
|          | Foster Care Review                           | FC       | 8       | <b>Y</b>          | -11.1%    | -1              |
|          | Initial Foster Care                          | IF       | 7       | <b>A</b>          | +40.0%    | +2              |
|          | Abuse and Neglect                            | AN<br>CS | 6       | <u> </u>          | +200.0%   | +4              |
|          | Child In Need of Services  Mental Commitment | MC       | 6       | <b>▲</b>          | +50.0%    | +2              |
|          |                                              | TD       | 4       | _                 | -33.3%    | -2              |
|          | Temporary Detention Order Civil Violation    | CI       | 4       | <b>▼</b>          | -33.370   | -2              |
|          | Motion - Protective Order                    | MP       | 2       | $\leftrightarrow$ |           | -               |
|          | Other                                        | OT       | 2<br>2  | <b>▼</b>          | -60.0%    | -3              |
|          | Voluntary Continuing Services and Supp       |          | 2       | Ť                 | -50.0%    | -3<br>-2        |
|          | Relief of Custody                            | CR       | 1       |                   | -50.0%    | -2<br>-1        |
|          | Truancy                                      | TR       | 1<br>1  | <b>▼</b>          | -30.0%    | -1              |
|          | Juvenile Support                             | JS       | 0       | <b>V</b>          | -100.0%   | -<br>-1         |
|          | Total                                        | 33       | 2,661   | <u> </u>          | 0.3%      | +7              |
|          |                                              |          | •       |                   |           |                 |
|          | GRAND TOTAL                                  |          | 6,925   | ▼                 | -0.4%     | -31             |