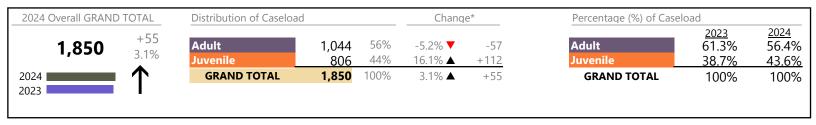

January 2024 thru September 2024 Filings (Compared to January 2023 thru September 2023)

Virginia Beach
District: 2 FIPS: 810

| rision | Case Type Description                       | Code | Summary  | Change                                  | % Change | Absolute Chang |
|--------|---------------------------------------------|------|----------|-----------------------------------------|----------|----------------|
| dult   | Misdemeanor                                 | CM   | 2,027    | ▼                                       | -2.2%    | -4             |
| duit   | Civil Support                               | VS   | 1,979    | ▼                                       | -11.7%   | -26            |
|        | Show Cause                                  | SC   | 1,825    | <b>A</b>                                | +22.6%   | +33            |
|        | Other                                       | OT   | 1,669    | ▼                                       | -13.5%   | -26            |
|        | Remand Support                              | RS   | 682      | <b>V</b>                                | -11.1%   | -8             |
|        | Family Abuse - Protective Order             | FP   | 681      | <b>▼</b>                                | -7.0%    | -5             |
|        | Felony                                      | CF   | 510      | <u>.</u>                                | +26.6%   | +10            |
|        | Capias                                      | CA   | 451      | _                                       | -12.1%   | -6             |
|        |                                             | MP   |          | _                                       | +12.8%   | +1             |
|        | Motion - Protective Order                   |      | 97       | <u> </u>                                |          |                |
|        | Non-Family Abuse Protective Order           | AP   | 42       | <b>V</b>                                | -19.2%   | -1             |
|        | Violation of Protective Order               | PV   | 29       | <b>A</b>                                | +107.1%  | +1             |
|        | Bond Forfeiture                             | BF   | 10       | ▼                                       | -9.1%    | -              |
|        | Restricted License for Non-Support          | SL   | 4        | <b>A</b>                                | +100.0%  | +              |
|        | Return of Desposit (Bondsman)               | RD   | 3        | <b>A</b>                                | -        | +              |
|        | Mental Commitment                           | MC   | 1        | $\leftrightarrow$                       |          |                |
|        | Criminal Support                            | CS   | Ö        | ▼                                       | -100.0%  | _              |
|        | Protective Order                            | PC   | 0        | ▼                                       | -100.0%  | -              |
|        | Violation Family Abuse Protective Order     | PS   | 0        | . ·                                     | -100.0%  | -              |
|        | Total                                       | 13   | 10,010   | <u> </u>                                | -2.9%    | -30            |
| •1     | Custody Visitation                          | CV   | 5,137    | ▼                                       | -8.4%    | -47            |
| nile   | Remand Custody                              | RC   | 1,001    | · ·                                     | -4.1%    | -4:            |
|        | Remand Visitation                           |      |          | <u> </u>                                | -6.3%    |                |
|        |                                             | RV   | 1,001    |                                         |          | -6             |
|        | Misdemeanor                                 | DM   | 710      | <u> </u>                                | -6.7%    | -5             |
|        | Traffic                                     | Т    | 395      | •                                       | -6.6%    | -2             |
|        | Felony                                      | DF   | 280      | ▼                                       | -24.5%   | -9             |
|        | Motion - Protective Order                   | MP   | 267      | <b>A</b>                                | +1.9%    | +              |
|        | Abuse and Neglect                           | AN   | 246      | <b>A</b>                                | +11.8%   | +2             |
|        | Paternity                                   | PT   | 145      | <b>A</b>                                | +48.0%   | +4             |
|        | Permanency Planning                         | PH   | 117      | <b>A</b>                                | +13.6%   | +14            |
|        | Foster Care Review                          | FC   | 104      | <b>A</b>                                | +13.0%   | +1             |
|        | Show Cause                                  | SC   | 86       | _                                       | +43.3%   | +2             |
|        | Status                                      | ST   |          |                                         | +9.7%    | +              |
|        |                                             |      | 79<br>75 | <b>A</b>                                | +8.7%    |                |
|        | Non-Family Abuse Protective Order           | AP   | 75       |                                         |          | +              |
|        | Initial Foster Care                         | IF   | 56       | ▼                                       | -5.1%    | =:             |
|        | Terminate Parental Rights                   | TP   | 46       | ▼                                       | -41.8%   | -3             |
|        | Truancy                                     | TR   | 46       | <b>A</b>                                | +109.1%  | +2             |
|        | Civil Violation                             | CI   | 28       | $\leftrightarrow$                       |          |                |
|        | Child In Need of Services                   | CS   | 26       | <b>A</b>                                | +85.7%   | +1             |
|        | Other                                       | OT   | 21       | ▼                                       | -27.6%   | -              |
|        | Relief of Custody                           | CR   | 11       | <b>▼</b>                                | -8.3%    | -              |
|        | Special Immigrant Juvenile Status           | SI   | 11       | À                                       | +175.0%  | +              |
|        |                                             | CA   |          | <b>-</b>                                | +173.0%  | +              |
|        | Capias                                      | FP   | 9        | _                                       | +12.5%   | +              |
|        | Family Abuse - Protective Order             |      | 8        | <b>↔</b>                                | 50.00/   |                |
|        | Voluntary Continuing Services and Support A | -    | 8        | •                                       | -52.9%   | -              |
|        | Entrustment                                 | ET   | 6        | ▼                                       | -33.3%   | -              |
|        | Emancipation                                | EP   | 4        | $\leftrightarrow$                       |          |                |
|        | Mental Commitment                           | MC   | 3        | ▼                                       | -70.0%   |                |
|        | Temporary Detention Order                   | TD   | 2        | ▼                                       | -60.0%   | -              |
|        | Violation Family Abuse Protective Order     | PS   | 1        | $\leftrightarrow$                       |          |                |
|        | Qualified Residential Treatment             | QR   | 0        | ▼                                       | -100.0%  | -              |
|        | Violation of Protective Order               | PV   | 0        | . · · · · · · · · · · · · · · · · · · · | -100.0%  | _              |
|        | violation of Frotective Order               | r v  | U        | ▼                                       | - 100.0% |                |

January 2024 thru September 2024 Filings (Compared to January 2023 thru September 2023)

Virginia Beach
District: 2 FIPS: 810

|                                       | Summary | Change   | % Change | <b>Absolute Change</b> |
|---------------------------------------|---------|----------|----------|------------------------|
| GRAND TOTAL                           | 19,939  | ▼        | -4.5%    | -936                   |
|                                       |         |          |          |                        |
| Filings by Major Case Category**      |         |          |          |                        |
| Category                              | Summary | Change   | % Change | Absolute Change        |
| Adult Criminal                        | 4,355   | ▼        | +5.5%    | +227                   |
| Child Dependency                      | 594     | ▼        | +0.3%    | +2                     |
| Child in Need of Services/Supervision | 92      | <b>A</b> | +80.4%   | +41                    |
| Custody and Visitation                | 5,282   | <b>A</b> | -7.4%    | -423                   |
| Delinquency                           | 1,066   | ▼        | -10.2%   | -121                   |
| Juvenile Miscellaneous                | 83      | <b>A</b> | +9.2%    | +7                     |
| New to Workload Study                 | 39      | <b>A</b> | +21.9%   | +7                     |
| Other                                 | 4,383   | <b>A</b> | -9.7%    | -471                   |
| Protective Orders                     | 1,170   | ▼        | -3.2%    | -39                    |
| Support                               | 2,480   | <b>A</b> | -5.3%    | -138                   |
| Traffic                               | 395     | ▼        | -6.6%    | -28                    |
| GRAND TOTAL                           | 19,939  | ▼        | -4.5%    | -936                   |