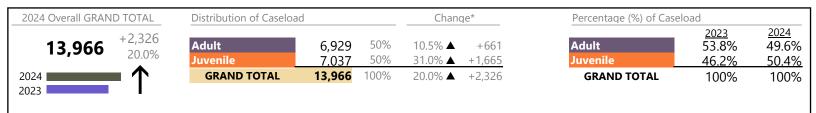

Portsmouth

January 2024 thru September 2024 Filings (Compared to January 2023 thru September 2023)

District: 3 FIPS: 740

| Division | Case Type Description                        | Code     | Summary | Change            | % Change  | Absolute Change |
|----------|----------------------------------------------|----------|---------|-------------------|-----------|-----------------|
| Adult    | Misdemeanor                                  | CM       | 959     | ▼                 | -5.0%     | -51             |
| Addit    | Show Cause                                   | SC       | 928     | <b>A</b>          | +28.2%    | +204            |
|          | Other                                        | ОТ       | 786     | <b>A</b>          | -2.4%     | -19             |
|          | Civil Support                                | VS       | 712     | ▼                 | -8.1%     | -63             |
|          | Family Abuse - Protective Order              | FP       | 280     | <b>A</b>          | +23.9%    | +54             |
|          | Capias                                       | CA       | 255     | <b>A</b>          | +13.8%    | +31             |
|          | Felony                                       | CF       | 187     |                   | -46.7%    | -164            |
|          | Non-Family Abuse Protective Order            | AP       | 56      | ▼                 | -28.2%    | -22             |
|          | Remand Support                               | RS       | 52      | <b>V</b>          | -5.5%     | -3              |
|          | Motion - Protective Order                    | MP       | 37      | <b>V</b>          | -21.3%    | -10             |
|          | Restricted License for Non-Support           | SL       | 6       | <b>A</b>          | +200.0%   | +4              |
|          | Violation of Protective Order                | PV       | 4       | <b>.</b>          | +33.3%    | +1              |
|          | Bond Forfeiture                              | BF       | 1       |                   | -         | +1              |
|          | Return of Desposit (Bondsman)                | RD       | 1       | <u> </u>          | 100.00/   | +1              |
|          | Protective Order                             | PC       | 0       | <b>∀</b>          | -100.0%   | -2              |
|          | Total                                        |          | 4,264   |                   | -0.9%     | -38             |
| Juvenile | Custody Visitation                           | CV       | 1,925   | ▼                 | -1.8%     | -36             |
|          | Misdemeanor                                  | DM       | 209     | <b>A</b>          | +22.2%    | +38             |
|          | Paternity                                    | PT       | 88      | <b>A</b>          | +17.3%    | +13             |
|          | Felony                                       | DF       | 74      | ▼                 | -39.8%    | -49             |
|          | Remand Custody                               | RC       | 71      | ▼                 | -4.1%     | -3              |
|          | Remand Visitation                            | RV       | 71      | <b>V</b>          | -4.1%     | -3              |
|          | Non-Family Abuse Protective Order            | AP       | 35      | <b>.</b>          | +6.1%     | +2              |
|          | Status                                       | ST       | 35      |                   | +20.7%    | +6              |
|          | Traffic                                      | T        | 27      | <b>V</b>          | -6.9%     | -2              |
|          | Terminate Parental Rights                    | TP       | 22      | <u> </u>          | +1,000.0% | +20             |
|          | Permanency Planning                          | PH       | 18      |                   | +20.0%    | +3              |
|          | Family Abuse - Protective Order              | FP       | 15      | <u> </u>          | +400.0%   | +12             |
|          | Emergency Custody Order                      | EC       | 13      | <b>_</b>          | +30.0%    | +3              |
|          | Show Cause                                   | SC       | 13      |                   | +62.5%    | +5              |
|          | Foster Care Review                           | FC       | 8       | <b>Y</b>          | -11.1%    | -1              |
|          | Initial Foster Care                          | IF       | 7       | <b>A</b>          | +40.0%    | +2              |
|          | Abuse and Neglect                            | AN<br>CS | 6       | <u> </u>          | +200.0%   | +4              |
|          | Child In Need of Services  Mental Commitment | MC       | 6       | <b>▲</b>          | +50.0%    | +2              |
|          |                                              | TD       | 4       | _                 | -33.3%    | -2              |
|          | Temporary Detention Order Civil Violation    | CI       | 4       | <b>▼</b>          | -33.370   | -2              |
|          | Motion - Protective Order                    | MP       | 2       | $\leftrightarrow$ |           | -               |
|          | Other                                        | OT       | 2<br>2  | <b>▼</b>          | -60.0%    | -3              |
|          | Voluntary Continuing Services and Supp       |          | 2       | Ť                 | -50.0%    | -3<br>-2        |
|          | Relief of Custody                            | CR       | 1       |                   | -50.0%    | -2<br>-1        |
|          | Truancy                                      | TR       | 1<br>1  | <b>▼</b>          | -30.0%    | -1              |
|          | Juvenile Support                             | JS       | 0       | <b>V</b>          | -100.0%   | -<br>-1         |
|          | Total                                        | 33       | 2,661   | <u> </u>          | 0.3%      | +7              |
|          |                                              |          | •       |                   |           |                 |
|          | GRAND TOTAL                                  |          | 6,925   | ▼                 | -0.4%     | -31             |