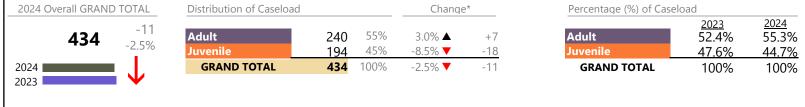

Portsmouth

January 2024 thru September 2024 Filings (Compared to January 2023 thru September 2023)

District: 3 FIPS: 740

| Division | Case Type Description                        | Code     | Summary | Change            | % Change  | Absolute Change |
|----------|----------------------------------------------|----------|---------|-------------------|-----------|-----------------|
| Adult    | Misdemeanor                                  | CM       | 959     | ▼                 | -5.0%     | -51             |
| Addit    | Show Cause                                   | SC       | 928     | <b>A</b>          | +28.2%    | +204            |
|          | Other                                        | ОТ       | 786     | <b>A</b>          | -2.4%     | -19             |
|          | Civil Support                                | VS       | 712     | ▼                 | -8.1%     | -63             |
|          | Family Abuse - Protective Order              | FP       | 280     | <b>A</b>          | +23.9%    | +54             |
|          | Capias                                       | CA       | 255     | <b>A</b>          | +13.8%    | +31             |
|          | Felony                                       | CF       | 187     |                   | -46.7%    | -164            |
|          | Non-Family Abuse Protective Order            | AP       | 56      | ▼                 | -28.2%    | -22             |
|          | Remand Support                               | RS       | 52      | <b>V</b>          | -5.5%     | -3              |
|          | Motion - Protective Order                    | MP       | 37      | <b>V</b>          | -21.3%    | -10             |
|          | Restricted License for Non-Support           | SL       | 6       | <b>A</b>          | +200.0%   | +4              |
|          | Violation of Protective Order                | PV       | 4       | <b>.</b>          | +33.3%    | +1              |
|          | Bond Forfeiture                              | BF       | 1       |                   | -         | +1              |
|          | Return of Desposit (Bondsman)                | RD       | 1       | <u> </u>          | 100.00/   | +1              |
|          | Protective Order                             | PC       | 0       | <b>∀</b>          | -100.0%   | -2              |
|          | Total                                        |          | 4,264   |                   | -0.9%     | -38             |
| Juvenile | Custody Visitation                           | CV       | 1,925   | ▼                 | -1.8%     | -36             |
|          | Misdemeanor                                  | DM       | 209     | <b>A</b>          | +22.2%    | +38             |
|          | Paternity                                    | PT       | 88      | <b>A</b>          | +17.3%    | +13             |
|          | Felony                                       | DF       | 74      | ▼                 | -39.8%    | -49             |
|          | Remand Custody                               | RC       | 71      | ▼                 | -4.1%     | -3              |
|          | Remand Visitation                            | RV       | 71      | <b>V</b>          | -4.1%     | -3              |
|          | Non-Family Abuse Protective Order            | AP       | 35      | <b>.</b>          | +6.1%     | +2              |
|          | Status                                       | ST       | 35      |                   | +20.7%    | +6              |
|          | Traffic                                      | T        | 27      | <b>V</b>          | -6.9%     | -2              |
|          | Terminate Parental Rights                    | TP       | 22      | <u> </u>          | +1,000.0% | +20             |
|          | Permanency Planning                          | PH       | 18      |                   | +20.0%    | +3              |
|          | Family Abuse - Protective Order              | FP       | 15      | <u> </u>          | +400.0%   | +12             |
|          | Emergency Custody Order                      | EC       | 13      | <b>_</b>          | +30.0%    | +3              |
|          | Show Cause                                   | SC       | 13      |                   | +62.5%    | +5              |
|          | Foster Care Review                           | FC       | 8       | <b>Y</b>          | -11.1%    | -1              |
|          | Initial Foster Care                          | IF       | 7       | <b>A</b>          | +40.0%    | +2              |
|          | Abuse and Neglect                            | AN<br>CS | 6       | <u> </u>          | +200.0%   | +4              |
|          | Child In Need of Services  Mental Commitment | MC       | 6       | <b>▲</b>          | +50.0%    | +2              |
|          |                                              | TD       | 4       | _                 | -33.3%    | -2              |
|          | Temporary Detention Order Civil Violation    | CI       | 4       | <b>▼</b>          | -33.370   | -2              |
|          | Motion - Protective Order                    | MP       | 2       | $\leftrightarrow$ |           | -               |
|          | Other                                        | OT       | 2<br>2  | <b>▼</b>          | -60.0%    | -3              |
|          | Voluntary Continuing Services and Supp       |          | 2       | Ť                 | -50.0%    | -3<br>-2        |
|          | Relief of Custody                            | CR       | 1       |                   | -50.0%    | -2<br>-1        |
|          | Truancy                                      | TR       | 1<br>1  | <b>▼</b>          | -30.0%    | -1              |
|          | Juvenile Support                             | JS       | 0       | <b>V</b>          | -100.0%   | -<br>-1         |
|          | Total                                        | 33       | 2,661   | <u> </u>          | 0.3%      | +7              |
|          |                                              |          | •       |                   |           |                 |
|          | GRAND TOTAL                                  |          | 6,925   | ▼                 | -0.4%     | -31             |