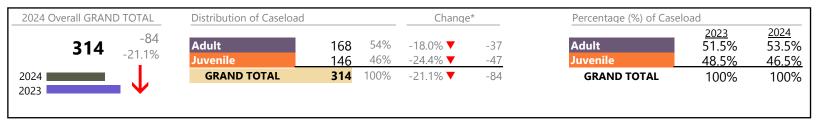

January 2024 thru September 2024 Filings (Compared to January 2023 thru September 2023)

**Chesapeake**District: 1 FIPS: 550

| Filings by Major Case Category**      |         |          |          |                 |
|---------------------------------------|---------|----------|----------|-----------------|
| Category                              | Summary | Change   | % Change | Absolute Change |
| Adult Criminal                        | 2,981   | <b>A</b> | -0.6%    | -17             |
| Child Dependency                      | 110     | <b>A</b> | -9.1%    | -11             |
| Child in Need of Services/Supervision | 122     | ▼        | +22.0%   | +22             |
| Custody and Visitation                | 3,535   | ▼        | -13.7%   | -563            |
| Delinquency                           | 482     | <b>A</b> | -11.4%   | -62             |
| Juvenile Miscellaneous                | 17      | <b>A</b> | +54.5%   | +6              |
| New to Workload Study                 | 10      | ▼        | -16.7%   | -2              |
| Other                                 | 1,922   | <b>A</b> | +11.4%   | +196            |
| Protective Orders                     | 677     | ▼        | +5.9%    | +38             |
| Support                               | 1,383   | <b>A</b> | -9.9%    | -152            |
| Traffic                               | 108     | <b>A</b> | +38.5%   | +30             |
| GRAND TOTAL                           | 11,347  | ▼        | -4.3%    | -515            |