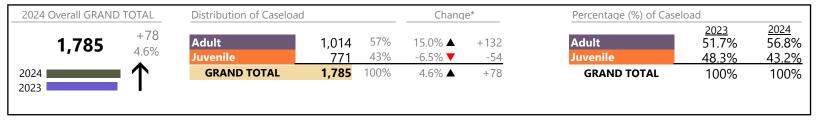

Virginia

January 2024 thru September 2024 Filings (Compared to January 2023 thru September 2023)

| Division | Case Type Description                                                                                                                                                                                                                                                                                                                                                                 | Code                                                      | Summary                                                                                                                             | Change                                  | % Change                                                                                                                                                       | Absolute Change                                                                                               |
|----------|---------------------------------------------------------------------------------------------------------------------------------------------------------------------------------------------------------------------------------------------------------------------------------------------------------------------------------------------------------------------------------------|-----------------------------------------------------------|-------------------------------------------------------------------------------------------------------------------------------------|-----------------------------------------|----------------------------------------------------------------------------------------------------------------------------------------------------------------|---------------------------------------------------------------------------------------------------------------|
| Adult    | Misdemeanor                                                                                                                                                                                                                                                                                                                                                                           | CM                                                        | 38,065                                                                                                                              | <b>A</b>                                | +0.5%                                                                                                                                                          | +174                                                                                                          |
| Addit    | Civil Support                                                                                                                                                                                                                                                                                                                                                                         | VS                                                        | 30,518                                                                                                                              | <b>A</b>                                | +0.6%                                                                                                                                                          | +194                                                                                                          |
|          | Show Cause                                                                                                                                                                                                                                                                                                                                                                            | SC                                                        | 29,870                                                                                                                              | <b>A</b>                                | +13.8%                                                                                                                                                         | +3,633                                                                                                        |
|          | Other                                                                                                                                                                                                                                                                                                                                                                                 | ОТ                                                        | 29,353                                                                                                                              | ▼                                       | -4.1%                                                                                                                                                          | -1,257                                                                                                        |
|          | Family Abuse - Protective Order                                                                                                                                                                                                                                                                                                                                                       | FP                                                        | 12,941                                                                                                                              | ▼                                       | -0.3%                                                                                                                                                          | -42                                                                                                           |
|          | Felony                                                                                                                                                                                                                                                                                                                                                                                | CF                                                        | 12,568                                                                                                                              | <b>A</b>                                | +5.2%                                                                                                                                                          | +622                                                                                                          |
|          | Capias                                                                                                                                                                                                                                                                                                                                                                                | CA                                                        | 9,156                                                                                                                               | ▼                                       | -6.7%                                                                                                                                                          | -659                                                                                                          |
|          | Remand Support                                                                                                                                                                                                                                                                                                                                                                        | RS                                                        | 2,521                                                                                                                               | ▼                                       | -9.8%                                                                                                                                                          | -275                                                                                                          |
|          | Motion - Protective Order                                                                                                                                                                                                                                                                                                                                                             | MP                                                        | 1,701                                                                                                                               | ▼                                       | -3.2%                                                                                                                                                          | -56                                                                                                           |
|          | Non-Family Abuse Protective Order                                                                                                                                                                                                                                                                                                                                                     | AP                                                        | 1,050                                                                                                                               | ▼                                       | -9.9%                                                                                                                                                          | -116                                                                                                          |
|          | Violation of Protective Order                                                                                                                                                                                                                                                                                                                                                         | PV                                                        | 818                                                                                                                                 | ▼                                       | -1.1%                                                                                                                                                          | -9                                                                                                            |
|          | Protective Order                                                                                                                                                                                                                                                                                                                                                                      | PC                                                        | 142                                                                                                                                 | ▼                                       | -3.4%                                                                                                                                                          | -5                                                                                                            |
|          | Restricted License for Non-Support                                                                                                                                                                                                                                                                                                                                                    | SL                                                        | 126                                                                                                                                 | ▼                                       | -0.8%                                                                                                                                                          | -1                                                                                                            |
|          | Bond Forfeiture                                                                                                                                                                                                                                                                                                                                                                       | BF                                                        | 61                                                                                                                                  | ▼                                       | -20.8%                                                                                                                                                         | -16                                                                                                           |
|          | Violation Family Abuse Protective Order                                                                                                                                                                                                                                                                                                                                               | PS                                                        | 61                                                                                                                                  | <b>A</b>                                | +56.4%                                                                                                                                                         | +22                                                                                                           |
|          | Criminal Support                                                                                                                                                                                                                                                                                                                                                                      | CS                                                        | 13                                                                                                                                  | ▼                                       | -43.5%                                                                                                                                                         | -10                                                                                                           |
|          | Emergency Custody Order                                                                                                                                                                                                                                                                                                                                                               | EC                                                        | 7                                                                                                                                   | <b>A</b>                                | +600.0%                                                                                                                                                        | +6                                                                                                            |
|          | Return of Desposit (Bondsman)                                                                                                                                                                                                                                                                                                                                                         | RD                                                        | 5                                                                                                                                   | <b>A</b>                                | _                                                                                                                                                              | +5                                                                                                            |
|          | Emergency Substantial Risk Order                                                                                                                                                                                                                                                                                                                                                      | SR                                                        | 2                                                                                                                                   | ▼                                       | -50.0%                                                                                                                                                         | -2                                                                                                            |
|          | Mental Commitment                                                                                                                                                                                                                                                                                                                                                                     | MC                                                        | 1                                                                                                                                   | $\leftrightarrow$                       |                                                                                                                                                                | -                                                                                                             |
|          | Temporary Detention Order                                                                                                                                                                                                                                                                                                                                                             | TD                                                        | 0                                                                                                                                   | ▼                                       | -100.0%                                                                                                                                                        | -1                                                                                                            |
|          | Total                                                                                                                                                                                                                                                                                                                                                                                 |                                                           | 168,979                                                                                                                             | <b>A</b>                                | 1.3%                                                                                                                                                           | +2,207                                                                                                        |
| venile   | Custody Visitation                                                                                                                                                                                                                                                                                                                                                                    | CV                                                        | 87,565                                                                                                                              | ▼                                       | -4.4%                                                                                                                                                          | -4,062                                                                                                        |
| verille  | Misdemeanor                                                                                                                                                                                                                                                                                                                                                                           | DM                                                        | 16,772                                                                                                                              | <b>A</b>                                | +5.2%                                                                                                                                                          | +833                                                                                                          |
|          | Traffic                                                                                                                                                                                                                                                                                                                                                                               | T                                                         | 8,011                                                                                                                               | ▼                                       | -4.7%                                                                                                                                                          | -392                                                                                                          |
|          | Felony                                                                                                                                                                                                                                                                                                                                                                                | DF                                                        | 5,810                                                                                                                               | ▼                                       | -7.9%                                                                                                                                                          | -497                                                                                                          |
|          | Status                                                                                                                                                                                                                                                                                                                                                                                | ST                                                        | 3,998                                                                                                                               | ▼                                       | -12.7%                                                                                                                                                         | -583                                                                                                          |
|          | Abuse and Neglect                                                                                                                                                                                                                                                                                                                                                                     | AN                                                        | 3,929                                                                                                                               | ▼                                       | -1.2%                                                                                                                                                          | -48                                                                                                           |
|          | Remand Custody                                                                                                                                                                                                                                                                                                                                                                        | RC                                                        | 3,588                                                                                                                               | ▼                                       | -11.4%                                                                                                                                                         | -463                                                                                                          |
|          | Remand Visitation                                                                                                                                                                                                                                                                                                                                                                     | RV                                                        | 3,280                                                                                                                               | ▼                                       | -9.1%                                                                                                                                                          | -329                                                                                                          |
|          | Permanency Planning                                                                                                                                                                                                                                                                                                                                                                   | PH                                                        | 3,215                                                                                                                               | <b>A</b>                                | +4.5%                                                                                                                                                          | +137                                                                                                          |
|          | Foster Care Review                                                                                                                                                                                                                                                                                                                                                                    | FC                                                        | 2,884                                                                                                                               | <b>A</b>                                | +3.4%                                                                                                                                                          | +95                                                                                                           |
|          | Paternity                                                                                                                                                                                                                                                                                                                                                                             | PT                                                        | 2,748                                                                                                                               | ▼                                       | -1.2%                                                                                                                                                          | -33                                                                                                           |
|          | Truancy                                                                                                                                                                                                                                                                                                                                                                               | TR                                                        | 2,131                                                                                                                               | <b>A</b>                                | +3.6%                                                                                                                                                          | +75                                                                                                           |
|          | Initial Foster Care                                                                                                                                                                                                                                                                                                                                                                   |                                                           |                                                                                                                                     |                                         |                                                                                                                                                                |                                                                                                               |
|          | Initial Foster Care                                                                                                                                                                                                                                                                                                                                                                   | IF                                                        | 1 729                                                                                                                               | _                                       |                                                                                                                                                                | +199                                                                                                          |
|          |                                                                                                                                                                                                                                                                                                                                                                                       | IF<br>MP                                                  | 1,729                                                                                                                               | <u> </u>                                | +13.0%                                                                                                                                                         |                                                                                                               |
|          | Motion - Protective Order                                                                                                                                                                                                                                                                                                                                                             | MP                                                        | 1,729<br>1,530                                                                                                                      | <u> </u>                                | +13.0%<br>+12.6%                                                                                                                                               | +171                                                                                                          |
|          | Motion - Protective Order<br>Terminate Parental Rights                                                                                                                                                                                                                                                                                                                                |                                                           | 1,729<br>1,530<br>1,447                                                                                                             | A<br>A                                  | +13.0%<br>+12.6%<br>+2.8%                                                                                                                                      | +171<br>+39                                                                                                   |
|          | Motion - Protective Order Terminate Parental Rights Non-Family Abuse Protective Order                                                                                                                                                                                                                                                                                                 | MP<br>TP<br>AP                                            | 1,729<br>1,530<br>1,447<br>1,252                                                                                                    | A<br>A<br>A                             | +13.0%<br>+12.6%<br>+2.8%<br>+9.9%                                                                                                                             | +171<br>+39<br>+113                                                                                           |
|          | Motion - Protective Order Terminate Parental Rights Non-Family Abuse Protective Order Show Cause                                                                                                                                                                                                                                                                                      | MP<br>TP<br>AP<br>SC                                      | 1,729<br>1,530<br>1,447<br>1,252<br>1,227                                                                                           | A<br>A<br>A                             | +13.0%<br>+12.6%<br>+2.8%<br>+9.9%<br>+2.8%                                                                                                                    | +171<br>+39<br>+113<br>+34                                                                                    |
|          | Motion - Protective Order Terminate Parental Rights Non-Family Abuse Protective Order Show Cause Special Immigrant Juvenile Status                                                                                                                                                                                                                                                    | MP<br>TP<br>AP<br>SC<br>SI                                | 1,729<br>1,530<br>1,447<br>1,252<br>1,227<br>1,133                                                                                  | A<br>A<br>A                             | +13.0%<br>+12.6%<br>+2.8%<br>+9.9%<br>+2.8%<br>+52.5%                                                                                                          | +171<br>+39<br>+113<br>+34<br>+390                                                                            |
|          | Motion - Protective Order Terminate Parental Rights Non-Family Abuse Protective Order Show Cause Special Immigrant Juvenile Status Temporary Detention Order                                                                                                                                                                                                                          | MP<br>TP<br>AP<br>SC<br>SI<br>TD                          | 1,729<br>1,530<br>1,447<br>1,252<br>1,227<br>1,133<br>1,067                                                                         | A A A A A A                             | +13.0%<br>+12.6%<br>+2.8%<br>+9.9%<br>+2.8%<br>+52.5%<br>-17.9%                                                                                                | +171<br>+39<br>+113<br>+34<br>+390<br>-232                                                                    |
|          | Motion - Protective Order Terminate Parental Rights Non-Family Abuse Protective Order Show Cause Special Immigrant Juvenile Status Temporary Detention Order Child In Need of Services                                                                                                                                                                                                | MP TP AP SC SI TD CS                                      | 1,729<br>1,530<br>1,447<br>1,252<br>1,227<br>1,133<br>1,067<br>1,048                                                                | A A A Y                                 | +13.0%<br>+12.6%<br>+2.8%<br>+9.9%<br>+2.8%<br>+52.5%<br>-17.9%<br>+0.5%                                                                                       | +39<br>+113<br>+34<br>+390<br>-232<br>+5                                                                      |
|          | Motion - Protective Order Terminate Parental Rights Non-Family Abuse Protective Order Show Cause Special Immigrant Juvenile Status Temporary Detention Order Child In Need of Services Mental Commitment                                                                                                                                                                              | MP TP AP SC SI TD CS MC                                   | 1,729<br>1,530<br>1,447<br>1,252<br>1,227<br>1,133<br>1,067<br>1,048<br>658                                                         | A A A Y A                               | +13.0%<br>+12.6%<br>+2.8%<br>+9.9%<br>+2.8%<br>+52.5%<br>-17.9%<br>+0.5%<br>-11.2%                                                                             | +171<br>+39<br>+113<br>+34<br>+390<br>-232<br>+5                                                              |
|          | Motion - Protective Order Terminate Parental Rights Non-Family Abuse Protective Order Show Cause Special Immigrant Juvenile Status Temporary Detention Order Child In Need of Services Mental Commitment Civil Violation                                                                                                                                                              | MP TP AP SC SI TD CS MC                                   | 1,729<br>1,530<br>1,447<br>1,252<br>1,227<br>1,133<br>1,067<br>1,048<br>658<br>657                                                  | A A A Y A A A A A A A A A A A A A A A A | +13.0%<br>+12.6%<br>+2.8%<br>+9.9%<br>+2.8%<br>+52.5%<br>-17.9%<br>+0.5%<br>-11.2%<br>+0.3%                                                                    | +171<br>+39<br>+113<br>+34<br>+390<br>-232<br>+5<br>-83<br>+2                                                 |
|          | Motion - Protective Order Terminate Parental Rights Non-Family Abuse Protective Order Show Cause Special Immigrant Juvenile Status Temporary Detention Order Child In Need of Services Mental Commitment Civil Violation Voluntary Continuing Services and Support A                                                                                                                  | MP TP AP SC SI TD CS MC CI                                | 1,729<br>1,530<br>1,447<br>1,252<br>1,227<br>1,133<br>1,067<br>1,048<br>658<br>657<br>492                                           | A A A Y A A A A A A A A A A A A A A A A | +13.0%<br>+12.6%<br>+2.8%<br>+9.9%<br>+2.8%<br>+52.5%<br>-17.9%<br>+0.5%<br>-11.2%<br>+0.3%<br>+16.6%                                                          | +171<br>+39<br>+113<br>+34<br>+390<br>-232<br>+5<br>-83<br>+2<br>+70                                          |
|          | Motion - Protective Order Terminate Parental Rights Non-Family Abuse Protective Order Show Cause Special Immigrant Juvenile Status Temporary Detention Order Child In Need of Services Mental Commitment Civil Violation Voluntary Continuing Services and Support A                                                                                                                  | MP TP AP SC SI TD CS MC CI Agreen VA OT                   | 1,729<br>1,530<br>1,447<br>1,252<br>1,227<br>1,133<br>1,067<br>1,048<br>658<br>657<br>492                                           | A A A A A A A A A A A A A A A A A A A   | +13.0%<br>+12.6%<br>+2.8%<br>+9.9%<br>+2.8%<br>+52.5%<br>-17.9%<br>+0.5%<br>-11.2%<br>+0.3%<br>+16.6%                                                          | +171<br>+39<br>+113<br>+34<br>+390<br>-232<br>+5<br>-83<br>+2<br>+70                                          |
|          | Motion - Protective Order Terminate Parental Rights Non-Family Abuse Protective Order Show Cause Special Immigrant Juvenile Status Temporary Detention Order Child In Need of Services Mental Commitment Civil Violation Voluntary Continuing Services and Support A Other Emergency Custody Order                                                                                    | MP TP AP SC SI TD CS MC CI Agreem VA OT EC                | 1,729<br>1,530<br>1,447<br>1,252<br>1,227<br>1,133<br>1,067<br>1,048<br>658<br>657<br>492<br>483<br>455                             | A A A A A A A A A A A A A A A A A A A   | +13.0%<br>+12.6%<br>+2.8%<br>+9.9%<br>+2.8%<br>+52.5%<br>-17.9%<br>+0.5%<br>-11.2%<br>+0.3%<br>+16.6%<br>-20.7%                                                | +171<br>+39<br>+113<br>+34<br>+390<br>-232<br>+5<br>-83<br>+2<br>+70<br>+65                                   |
|          | Motion - Protective Order Terminate Parental Rights Non-Family Abuse Protective Order Show Cause Special Immigrant Juvenile Status Temporary Detention Order Child In Need of Services Mental Commitment Civil Violation Voluntary Continuing Services and Support A Other Emergency Custody Order Entrustment                                                                        | MP TP AP SC SI TD CS MC CI Agreem VA OT EC ET             | 1,729<br>1,530<br>1,447<br>1,252<br>1,227<br>1,133<br>1,067<br>1,048<br>658<br>657<br>492<br>483<br>455<br>303                      | A A A A A A A A A A A A A A A A A A A   | +13.0%<br>+12.6%<br>+2.8%<br>+9.9%<br>+2.8%<br>+52.5%<br>-17.9%<br>+0.5%<br>-11.2%<br>+0.3%<br>+16.6%<br>+15.6%<br>-20.7%<br>+28.4%                            | +171<br>+39<br>+113<br>+34<br>+390<br>-232<br>+5<br>-83<br>+2<br>+70<br>+65<br>-119                           |
|          | Motion - Protective Order Terminate Parental Rights Non-Family Abuse Protective Order Show Cause Special Immigrant Juvenile Status Temporary Detention Order Child In Need of Services Mental Commitment Civil Violation Voluntary Continuing Services and Support A Other Emergency Custody Order Entrustment Relief of Custody                                                      | MP TP AP SC SI TD CS MC CI Agreen VA OT EC ET CR          | 1,729<br>1,530<br>1,447<br>1,252<br>1,227<br>1,133<br>1,067<br>1,048<br>658<br>657<br>492<br>483<br>455<br>303<br>288               |                                         | +13.0%<br>+12.6%<br>+2.8%<br>+9.9%<br>+2.8%<br>+52.5%<br>-17.9%<br>+0.5%<br>-11.2%<br>+0.3%<br>+16.6%<br>+15.6%<br>-20.7%<br>+28.4%<br>+1.8%                   | +171<br>+39<br>+113<br>+34<br>+390<br>-232<br>+5<br>-83<br>+2<br>+70<br>+65<br>-119<br>+67                    |
|          | Motion - Protective Order Terminate Parental Rights Non-Family Abuse Protective Order Show Cause Special Immigrant Juvenile Status Temporary Detention Order Child In Need of Services Mental Commitment Civil Violation Voluntary Continuing Services and Support A Other Emergency Custody Order Entrustment Relief of Custody Capias                                               | MP TP AP SC SI TD CS MC CI Agreem VA OT EC ET CR          | 1,729<br>1,530<br>1,447<br>1,252<br>1,227<br>1,133<br>1,067<br>1,048<br>658<br>657<br>492<br>483<br>455<br>303<br>288<br>264        |                                         | +13.0%<br>+12.6%<br>+2.8%<br>+9.9%<br>+2.8%<br>+52.5%<br>-17.9%<br>+0.5%<br>-11.2%<br>+0.3%<br>+16.6%<br>-20.7%<br>+28.4%<br>+1.8%<br>-0.8%                    | +171<br>+39<br>+113<br>+34<br>+390<br>-232<br>+5<br>-83<br>+2<br>+70<br>+65<br>-119<br>+67<br>+5              |
|          | Motion - Protective Order Terminate Parental Rights Non-Family Abuse Protective Order Show Cause Special Immigrant Juvenile Status Temporary Detention Order Child In Need of Services Mental Commitment Civil Violation Voluntary Continuing Services and Support A Other Emergency Custody Order Entrustment Relief of Custody Capias Child at Risk                                 | MP TP AP SC SI TD CS MC CI Agreem VA OT EC ET CR CA RI    | 1,729<br>1,530<br>1,447<br>1,252<br>1,227<br>1,133<br>1,067<br>1,048<br>658<br>657<br>492<br>483<br>455<br>303<br>288<br>264<br>202 |                                         | +13.0%<br>+12.6%<br>+2.8%<br>+9.9%<br>+2.8%<br>+52.5%<br>-17.9%<br>+0.5%<br>-11.2%<br>+0.3%<br>+16.6%<br>-20.7%<br>+28.4%<br>+1.8%<br>-0.8%<br>+8.6%           | +171<br>+39<br>+113<br>+34<br>+390<br>-232<br>+5<br>-83<br>+2<br>+70<br>+65<br>-119<br>+67<br>+5<br>-2<br>+16 |
|          | Motion - Protective Order Terminate Parental Rights Non-Family Abuse Protective Order Show Cause Special Immigrant Juvenile Status Temporary Detention Order Child In Need of Services Mental Commitment Civil Violation Voluntary Continuing Services and Support A Other Emergency Custody Order Entrustment Relief of Custody Capias Child at Risk Family Abuse - Protective Order | MP TP AP SC SI TD CS MC CI Agreem VA OT EC ET CR CA RI FP | 1,729<br>1,530<br>1,447<br>1,252<br>1,227<br>1,133<br>1,067<br>1,048<br>658<br>657<br>492<br>483<br>455<br>303<br>288<br>264<br>202 |                                         | +13.0%<br>+12.6%<br>+2.8%<br>+9.9%<br>+2.8%<br>+52.5%<br>-17.9%<br>+0.5%<br>-11.2%<br>+0.3%<br>+16.6%<br>-20.7%<br>+28.4%<br>+1.8%<br>-0.8%<br>+8.6%<br>+27.9% | +171<br>+39<br>+113<br>+34<br>+390<br>-232<br>+5<br>-83<br>+2<br>+70<br>+65<br>-119<br>+67<br>+5<br>-2<br>+16 |
|          | Motion - Protective Order Terminate Parental Rights Non-Family Abuse Protective Order Show Cause Special Immigrant Juvenile Status Temporary Detention Order Child In Need of Services Mental Commitment Civil Violation Voluntary Continuing Services and Support A Other Emergency Custody Order Entrustment Relief of Custody Capias Child at Risk                                 | MP TP AP SC SI TD CS MC CI Agreem VA OT EC ET CR CA RI    | 1,729<br>1,530<br>1,447<br>1,252<br>1,227<br>1,133<br>1,067<br>1,048<br>658<br>657<br>492<br>483<br>455<br>303<br>288<br>264<br>202 |                                         | +13.0%<br>+12.6%<br>+2.8%<br>+9.9%<br>+2.8%<br>+52.5%<br>-17.9%<br>+0.5%<br>-11.2%<br>+0.3%<br>+16.6%<br>-20.7%<br>+28.4%<br>+1.8%<br>-0.8%<br>+8.6%           | +171<br>+39<br>+113<br>+34<br>+390<br>-232<br>+5<br>-83<br>+2<br>+70<br>+65<br>-119<br>+67<br>+5              |

<sup>\*</sup> Compared to same time period as previous year 10/15/2024 1:35:12PM

Virginia

January 2024 thru September 2024 Filings (Compared to January 2023 thru September 2023)

|          |                                         |    | Summary | Change   | % Change | Absolute Change |
|----------|-----------------------------------------|----|---------|----------|----------|-----------------|
| Juvenile | Juvenile Support                        | JS | 12      | <b>A</b> | +9.1%    | +               |
| Juvenne  | Restoration of Parental Rights          | RR | 11      | <b>A</b> | +450.0%  | +(              |
|          | Violation Family Abuse Protective Order | PS | 10      | <b>A</b> | +400.0%  | +{              |
|          | Protective Order                        | PC | 6       | ▼        | -25.0%   | -7              |
|          | Qualified Residential Treatment         | QR | 3       | ▼        | -98.0%   | -148            |
|          | Restricted Operators License            | RL | 2       | ▼        | -50.0%   | - 2             |
|          | Violation of Protective Order           | PV | 2       | ▼        | -60.0%   | -               |
|          | Total                                   |    | 158,391 | ▼        | -2.8%    | -4,64           |
|          | GRAND TOTAL                             |    | 327,370 | ▼        | -0.7%    | -2,43           |

| Category                              | Summary | Change   | % Change | Absolute Change |
|---------------------------------------|---------|----------|----------|-----------------|
| Adult Criminal                        | 78,321  | <b>A</b> | +1.1%    | +848            |
| Child Dependency                      | 14,492  | ▼        | +3.1%    | +432            |
| Child in Need of Services/Supervision | 3,327   | <b>A</b> | +3.5%    | +113            |
| Custody and Visitation                | 90,325  | ▼        | -4.3%    | -4,099          |
| Delinquency                           | 23,931  | <b>A</b> | +1.4%    | +342            |
| Juvenile Miscellaneous                | 4,046   | <b>A</b> | -12.6%   | -584            |
| New to Workload Study                 | 1,792   | <b>A</b> | +27.8%   | +390            |
| Other                                 | 41,418  | <b>A</b> | -6.1%    | -2,682          |
| Protective Orders                     | 18,616  | <b>A</b> | +0.5%    | +101            |
| Support                               | 43,089  | ▼        | +7.7%    | +3,098          |
| Traffic                               | 8,013   | ▼        | -4.7%    | -394            |
| GRAND TOTAL                           | 327,370 | ▼        | -0.7%    | -2,435          |