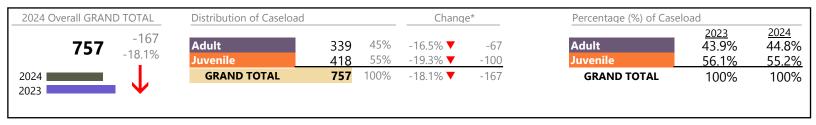

Chesapeake

January 2024 thru September 2024 Filings (Compared to January 2023 thru September 2023)

District: 1 FIPS: 550

| Division | Case Type Description                    | Code        | Summary | Change            | % Change | <b>Absolute Change</b> |
|----------|------------------------------------------|-------------|---------|-------------------|----------|------------------------|
| Adult    | Misdemeanor                              | CM          | 1,501   | <b>A</b>          | +6.8%    | +96                    |
| Aduit    | Show Cause                               | SC          | 1,161   | ▼                 | -0.5%    | -6                     |
|          | Civil Support                            | VS          | 1,058   | ▼                 | -11.6%   | -139                   |
|          | Other                                    | ОТ          | 950     | <b>A</b>          | +15.4%   | +127                   |
|          | Remand Support                           | RS          | 405     | <b>A</b>          | +22.4%   | +74                    |
|          | Family Abuse - Protective Order          | FP          | 379     | ▼                 | -3.8%    | -15                    |
|          | Felony                                   | CF          | 313     | ▼                 | -30.1%   | -135                   |
|          | Capias                                   | CA          | 292     | <b>A</b>          | -1.0%    | -3                     |
|          | Non-Family Abuse Protective Order        | AP          | 141     | <b>A</b>          | +54.9%   | +50                    |
|          | Motion - Protective Order                | MP          | 57      | $\Leftrightarrow$ |          | -                      |
|          | Violation Family Abuse Protective Order  | PS          | 20      | <b>A</b>          | -        | +20                    |
|          | Violation of Protective Order            | PV          | 14      | ▼                 | -30.0%   | -6                     |
|          | Restricted License for Non-Support       | SL          | 4       | <b>A</b>          | -        | +4                     |
|          | Protective Order                         | PC          | 0       | ▼                 | -100.0%  | -1                     |
|          | Total                                    |             | 6,295   | <b>A</b>          | 1.1%     | +66                    |
| luvonila | Custody Visitation                       | CV          | 3,464   | ▼                 | -13.2%   | -527                   |
| Juvenile | Remand Custody                           | RC          | 316     | <b>A</b>          | +3.3%    | +10                    |
|          | Misdemeanor                              | DM          | 270     | ▼                 | -4.6%    | -13                    |
|          | Remand Visitation                        | RV          | 191     | <b>A</b>          | +2.7%    | +5                     |
|          | Felony                                   | DF          | 189     | ▼                 | -18.2%   | -42                    |
|          | Traffic                                  | Т           | 108     | <b>A</b>          | +38.5%   | +30                    |
|          | Truancy                                  | TR          | 108     | <b>A</b>          | +28.6%   | +24                    |
|          | Non-Family Abuse Protective Order        | AP          | 82      | _                 | +2.5%    | +2                     |
|          | Paternity                                | PT          | 71      | ▼                 | -33.0%   | -35                    |
|          | Other                                    | ОТ          | 37      | <b>A</b>          | +48.0%   | +12                    |
|          | Permanency Planning                      | PH          | 30      | ▼                 | -21.1%   | -8                     |
|          | Abuse and Neglect                        | AN          | 29      | <u> </u>          | +20.8%   | +5                     |
|          | Show Cause                               | SC          | 23      |                   | -32.4%   | -11                    |
|          | Foster Care Review                       | FC          | 21      | ▼                 | -4.5%    | -1                     |
|          | Motion - Protective Order                | MP          | 18      | <b>A</b>          | +38.5%   | +5                     |
|          | Status                                   | ST          | 17      | _                 | +54.5%   | +6                     |
|          | Child In Need of Services                | CS          | 13      | <b>A</b>          | +8.3%    | +1                     |
|          | Relief of Custody                        | CR          | 12      | _                 | +200.0%  | +8                     |
|          | Mental Commitment                        | MC          | 9       | ▼                 | -25.0%   | -3                     |
|          | Initial Foster Care                      | IF          | 8       | ▼                 | -42.9%   | -6                     |
|          | Temporary Detention Order                | TD          | 8       | ▼                 | -55.6%   | -10                    |
|          | Special Immigrant Juvenile Status        | SI          | 7       | <b>A</b>          | +16.7%   | +1                     |
|          | Emergency Custody Order                  | EC          | 6       | ▼                 | -76.0%   | -19                    |
|          | Terminate Parental Rights                | TP          | 4       | ▼                 | -75.0%   | -12                    |
|          | Voluntary Continuing Services and Suppor | t Agreen VA | 4       | <b>A</b>          | +33.3%   | +1                     |
|          | Civil Violation                          | CI          | 3       | <u></u>           | -50.0%   | -3                     |
|          | Entrustment                              | ET          | 2       | <u> </u>          | -        | +2                     |
|          | Juvenile Support                         | JS          | 1       | _                 | _        | +1                     |
|          | Violation Family Abuse Protective Order  | PS          | 1       | <b>A</b>          | _        | +1                     |
|          | Capias                                   | CA          | 0       | <u>−</u><br>▼     | -100.0%  | -1                     |
|          | Family Abuse - Protective Order          | FP          | 0       | <b>V</b>          | -100.0%  | -4                     |
|          | Total                                    |             | 5,052   | <b>▼</b>          | -10.3%   | -581                   |
|          | GRAND TOTAL                              |             | 11,347  | ▼                 | -4.3%    | -515                   |
|          |                                          |             | ,5-,1   | ·                 | 1,570    | 313                    |

January 2024 thru September 2024 Filings (Compared to January 2023 thru September 2023)

**Chesapeake**District: 1 FIPS: 550

| Filings by Major Case Category**      |         |          |          |                 |
|---------------------------------------|---------|----------|----------|-----------------|
| Category                              | Summary | Change   | % Change | Absolute Change |
| Adult Criminal                        | 2,981   | <b>A</b> | -0.6%    | -17             |
| Child Dependency                      | 110     | <b>A</b> | -9.1%    | -11             |
| Child in Need of Services/Supervision | 122     | ▼        | +22.0%   | +22             |
| Custody and Visitation                | 3,535   | ▼        | -13.7%   | -563            |
| Delinquency                           | 482     | <b>A</b> | -11.4%   | -62             |
| Juvenile Miscellaneous                | 17      | <b>A</b> | +54.5%   | +6              |
| New to Workload Study                 | 10      | ▼        | -16.7%   | -2              |
| Other                                 | 1,922   | <b>A</b> | +11.4%   | +196            |
| Protective Orders                     | 677     | ▼        | +5.9%    | +38             |
| Support                               | 1,383   | <b>A</b> | -9.9%    | -152            |
| Traffic                               | 108     | <b>A</b> | +38.5%   | +30             |
| GRAND TOTAL                           | 11,347  | ▼        | -4.3%    | -515            |