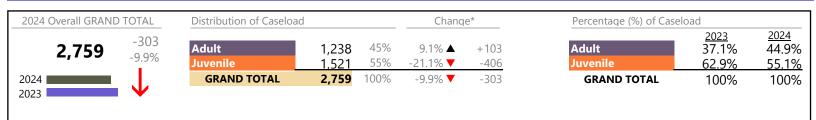

January 2024 thru September 2024 Filings (Compared to January 2023 thru September 2023)

Virginia Beach
District: 2 FIPS: 810

| rision | Case Type Description                       | Code | Summary  | Change                                  | % Change | Absolute Chang |
|--------|---------------------------------------------|------|----------|-----------------------------------------|----------|----------------|
| dult   | Misdemeanor                                 | CM   | 2,027    | ▼                                       | -2.2%    | -4             |
| duit   | Civil Support                               | VS   | 1,979    | ▼                                       | -11.7%   | -26            |
|        | Show Cause                                  | SC   | 1,825    | <b>A</b>                                | +22.6%   | +33            |
|        | Other                                       | OT   | 1,669    | ▼                                       | -13.5%   | -26            |
|        | Remand Support                              | RS   | 682      | <b>V</b>                                | -11.1%   | -8             |
|        | Family Abuse - Protective Order             | FP   | 681      | <b>▼</b>                                | -7.0%    | -5             |
|        | Felony                                      | CF   | 510      | <u>.</u>                                | +26.6%   | +10            |
|        | Capias                                      | CA   | 451      | _                                       | -12.1%   | -6             |
|        |                                             | MP   |          | _                                       | +12.8%   | +1             |
|        | Motion - Protective Order                   |      | 97       | <u> </u>                                |          |                |
|        | Non-Family Abuse Protective Order           | AP   | 42       | <b>V</b>                                | -19.2%   | -1             |
|        | Violation of Protective Order               | PV   | 29       | <b>A</b>                                | +107.1%  | +1             |
|        | Bond Forfeiture                             | BF   | 10       | ▼                                       | -9.1%    | -              |
|        | Restricted License for Non-Support          | SL   | 4        | <b>A</b>                                | +100.0%  | +              |
|        | Return of Desposit (Bondsman)               | RD   | 3        | <b>A</b>                                | -        | +              |
|        | Mental Commitment                           | MC   | 1        | $\leftrightarrow$                       |          |                |
|        | Criminal Support                            | CS   | Ö        | ▼                                       | -100.0%  | _              |
|        | Protective Order                            | PC   | 0        | ▼                                       | -100.0%  | -              |
|        | Violation Family Abuse Protective Order     | PS   | 0        | . ·                                     | -100.0%  | -              |
|        | Total                                       | 13   | 10,010   | <u> </u>                                | -2.9%    | -30            |
| •1     | Custody Visitation                          | CV   | 5,137    | ▼                                       | -8.4%    | -47            |
| nile   | Remand Custody                              | RC   | 1,001    | · ·                                     | -4.1%    | -4:            |
|        | Remand Visitation                           |      |          | <u> </u>                                | -6.3%    |                |
|        |                                             | RV   | 1,001    |                                         |          | -6             |
|        | Misdemeanor                                 | DM   | 710      | <u> </u>                                | -6.7%    | -5             |
|        | Traffic                                     | Т    | 395      | •                                       | -6.6%    | -2             |
|        | Felony                                      | DF   | 280      | ▼                                       | -24.5%   | -9             |
|        | Motion - Protective Order                   | MP   | 267      | <b>A</b>                                | +1.9%    | +              |
|        | Abuse and Neglect                           | AN   | 246      | <b>A</b>                                | +11.8%   | +2             |
|        | Paternity                                   | PT   | 145      | <b>A</b>                                | +48.0%   | +4             |
|        | Permanency Planning                         | PH   | 117      | <b>A</b>                                | +13.6%   | +14            |
|        | Foster Care Review                          | FC   | 104      | <b>A</b>                                | +13.0%   | +1             |
|        | Show Cause                                  | SC   | 86       | _                                       | +43.3%   | +2             |
|        | Status                                      | ST   |          |                                         | +9.7%    | +              |
|        |                                             |      | 79<br>75 | <b>A</b>                                | +8.7%    |                |
|        | Non-Family Abuse Protective Order           | AP   | 75       |                                         |          | +              |
|        | Initial Foster Care                         | IF   | 56       | ▼                                       | -5.1%    | =:             |
|        | Terminate Parental Rights                   | TP   | 46       | ▼                                       | -41.8%   | -3             |
|        | Truancy                                     | TR   | 46       | <b>A</b>                                | +109.1%  | +2             |
|        | Civil Violation                             | CI   | 28       | $\leftrightarrow$                       |          |                |
|        | Child In Need of Services                   | CS   | 26       | <b>A</b>                                | +85.7%   | +1             |
|        | Other                                       | OT   | 21       | ▼                                       | -27.6%   | -              |
|        | Relief of Custody                           | CR   | 11       | <b>▼</b>                                | -8.3%    | -              |
|        | Special Immigrant Juvenile Status           | SI   | 11       | À                                       | +175.0%  | +              |
|        |                                             | CA   |          | <b>-</b>                                | +173.0%  | +              |
|        | Capias                                      | FP   | 9        | _                                       | +12.5%   | +              |
|        | Family Abuse - Protective Order             |      | 8        | <b>↔</b>                                | 50.00/   |                |
|        | Voluntary Continuing Services and Support A | -    | 8        | •                                       | -52.9%   | -              |
|        | Entrustment                                 | ET   | 6        | ▼                                       | -33.3%   | -              |
|        | Emancipation                                | EP   | 4        | $\leftrightarrow$                       |          |                |
|        | Mental Commitment                           | MC   | 3        | ▼                                       | -70.0%   |                |
|        | Temporary Detention Order                   | TD   | 2        | ▼                                       | -60.0%   | -              |
|        | Violation Family Abuse Protective Order     | PS   | 1        | $\leftrightarrow$                       |          |                |
|        | Qualified Residential Treatment             | QR   | 0        | ▼                                       | -100.0%  | -              |
|        | Violation of Protective Order               | PV   | 0        | . · · · · · · · · · · · · · · · · · · · | -100.0%  | _              |
|        | violation of Frotective Order               | r v  | U        | ▼                                       | - 100.0% |                |

January 2024 thru September 2024 Filings (Compared to January 2023 thru September 2023)

Virginia Beach
District: 2 FIPS: 810

|                                       | Summary | Change   | % Change | <b>Absolute Change</b> |
|---------------------------------------|---------|----------|----------|------------------------|
| GRAND TOTAL                           | 19,939  | ▼        | -4.5%    | -936                   |
|                                       |         |          |          |                        |
| Filings by Major Case Category**      |         |          |          |                        |
| Category                              | Summary | Change   | % Change | Absolute Change        |
| Adult Criminal                        | 4,355   | ▼        | +5.5%    | +227                   |
| Child Dependency                      | 594     | ▼        | +0.3%    | +2                     |
| Child in Need of Services/Supervision | 92      | <b>A</b> | +80.4%   | +41                    |
| Custody and Visitation                | 5,282   | <b>A</b> | -7.4%    | -423                   |
| Delinquency                           | 1,066   | ▼        | -10.2%   | -121                   |
| Juvenile Miscellaneous                | 83      | <b>A</b> | +9.2%    | +7                     |
| New to Workload Study                 | 39      | <b>A</b> | +21.9%   | +7                     |
| Other                                 | 4,383   | <b>A</b> | -9.7%    | -471                   |
| Protective Orders                     | 1,170   | ▼        | -3.2%    | -39                    |
| Support                               | 2,480   | <b>A</b> | -5.3%    | -138                   |
| Traffic                               | 395     | ▼        | -6.6%    | -28                    |
| GRAND TOTAL                           | 19,939  | ▼        | -4.5%    | -936                   |