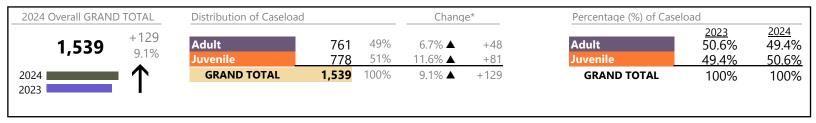

|

January 2024 thru September 2024 Filings (Compared to January 2023 thru September 2023)

Wythe
District: 27 FIPS: 197

| Custody and Visitation | 594   | <b>_</b> | -7.8%  | -50 |
|------------------------|-------|----------|--------|-----|
| Delinquency            | 111   | <b>A</b> | +52.1% | +38 |
| Juvenile Miscellaneous | 49    | ▼        | +44.1% | +15 |
| Other                  | 221   | <b>A</b> | +30.0% | +51 |
| Protective Orders      | 89    | <b>A</b> | +3.5%  | +3  |
| Support                | 217   | <b>A</b> | +16.7% | +31 |
| Traffic                | 37    | ▼        | -32.7% | -18 |
| GRAND TOTAL            | 1,830 | <b>A</b> | 4.8%   | +83 |

January 2024 thru September 2024 Filings (Compared to January 2023 thru September 2023)

Bristol

District: 28 FIPS: 520



## Filings by Division & Code

| Division                                                                                     | Case Type Description                     | Code      | Summary | Change            | % Change | Absolute Change |
|----------------------------------------------------------------------------------------------|-------------------------------------------|-----------|---------|-------------------|----------|-----------------|
| Adult                                                                                        | Misdemeanor                               | CM        | 252     | <b>A</b>          | +22.9%   | +47             |
| Addit                                                                                        | Other