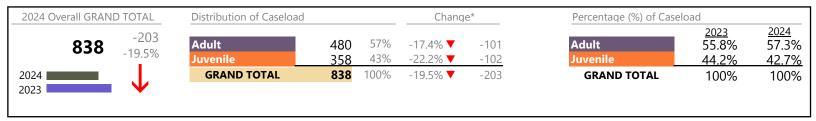

January 2024 thru September 2024 Filings (Compared to January 2023 thru September 2023)

Virginia Beach
District: 2 FIPS: 810

|                                       | Summary | Change   | % Change | <b>Absolute Change</b> |
|---------------------------------------|---------|----------|----------|------------------------|
| GRAND TOTAL                           | 19,939  | ▼        | -4.5%    | -936                   |
|                                       |         |          |          |                        |
| Filings by Major Case Category**      |         |          |          |                        |
| Category                              | Summary | Change   | % Change | Absolute Change        |
| Adult Criminal                        | 4,355   | ▼        | +5.5%    | +227                   |
| Child Dependency                      | 594     | ▼        | +0.3%    | +2                     |
| Child in Need of Services/Supervision | 92      | <b>A</b> | +80.4%   | +41                    |
| Custody and Visitation                | 5,282   | <b>A</b> | -7.4%    | -423                   |
| Delinquency                           | 1,066   | ▼        | -10.2%   | -121                   |
| Juvenile Miscellaneous                | 83      | <b>A</b> | +9.2%    | +7                     |
| New to Workload Study                 | 39      | <b>A</b> | +21.9%   | +7                     |
| Other                                 | 4,383   | <b>A</b> | -9.7%    | -471                   |
| Protective Orders                     | 1,170   | ▼        | -3.2%    | -39                    |
| Support                               | 2,480   | <b>A</b> | -5.3%    | -138                   |
| Traffic                               | 395     | ▼        | -6.6%    | -28                    |
| GRAND TOTAL                           | 19,939  | ▼        | -4.5%    | -936                   |