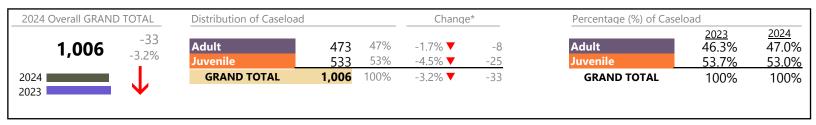

January 2024 thru September 2024 Filings (Compared to January 2023 thru September 2023)

**Chesapeake**District: 1 FIPS: 550

| Filings by Major Case Category**      |         |          |          |                 |
|---------------------------------------|---------|----------|----------|-----------------|
| Category                              | Summary | Change   | % Change | Absolute Change |
| Adult Criminal                        | 2,981   | <b>A</b> | -0.6%    | -17             |
| Child Dependency                      | 110     | <b>A</b> | -9.1%    | -11             |
| Child in Need of Services/Supervision | 122     | ▼        | +22.0%   | +22             |
| Custody and Visitation                | 3,535   | ▼        | -13.7%   | -563            |
| Delinquency                           | 482     | <b>A</b> | -11.4%   | -62             |
| Juvenile Miscellaneous                | 17      | <b>A</b> | +54.5%   | +6              |
| New to Workload Study                 | 10      | ▼        | -16.7%   | -2              |
| Other                                 | 1,922   | <b>A</b> | +11.4%   | +196            |
| Protective Orders                     | 677     | ▼        | +5.9%    | +38             |
| Support                               | 1,383   | <b>A</b> | -9.9%    | -152            |
| Traffic                               | 108     | <b>A</b> | +38.5%   | +30             |
| GRAND TOTAL                           | 11,347  | ▼        | -4.3%    | -515            |