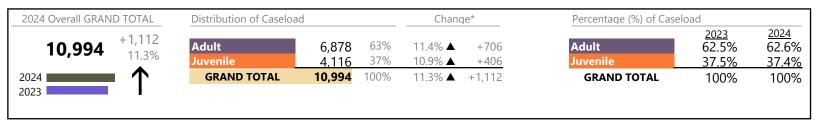

Virginia

January 2024 thru September 2024 Filings (Compared to January 2023 thru September 2023)

| Division | Case Type Description                                                                                                                                                                                                                                                                                                                                                                 | Code                                                      | Summary                                                                                                                             | Change                                  | % Change                                                                                                                                                       | Absolute Change                                                                                               |
|----------|---------------------------------------------------------------------------------------------------------------------------------------------------------------------------------------------------------------------------------------------------------------------------------------------------------------------------------------------------------------------------------------|-----------------------------------------------------------|-------------------------------------------------------------------------------------------------------------------------------------|-----------------------------------------|----------------------------------------------------------------------------------------------------------------------------------------------------------------|---------------------------------------------------------------------------------------------------------------|
| Adult    | Misdemeanor                                                                                                                                                                                                                                                                                                                                                                           | CM                                                        | 38,065                                                                                                                              | <b>A</b>                                | +0.5%                                                                                                                                                          | +174                                                                                                          |
| Addit    | Civil Support                                                                                                                                                                                                                                                                                                                                                                         | VS                                                        | 30,518                                                                                                                              | <b>A</b>                                | +0.6%                                                                                                                                                          | +194                                                                                                          |
|          | Show Cause                                                                                                                                                                                                                                                                                                                                                                            | SC                                                        | 29,870                                                                                                                              | <b>A</b>                                | +13.8%                                                                                                                                                         | +3,633                                                                                                        |
|          | Other                                                                                                                                                                                                                                                                                                                                                                                 | ОТ                                                        | 29,353                                                                                                                              | ▼                                       | -4.1%                                                                                                                                                          | -1,257                                                                                                        |
|          | Family Abuse - Protective Order                                                                                                                                                                                                                                                                                                                                                       | FP                                                        | 12,941                                                                                                                              | ▼                                       | -0.3%                                                                                                                                                          | -42                                                                                                           |
|          | Felony                                                                                                                                                                                                                                                                                                                                                                                | CF                                                        | 12,568                                                                                                                              | <b>A</b>                                | +5.2%                                                                                                                                                          | +622                                                                                                          |
|          | Capias                                                                                                                                                                                                                                                                                                                                                                                | CA                                                        | 9,156                                                                                                                               | ▼                                       | -6.7%                                                                                                                                                          | -659                                                                                                          |
|          | Remand Support                                                                                                                                                                                                                                                                                                                                                                        | RS                                                        | 2,521                                                                                                                               | ▼                                       | -9.8%                                                                                                                                                          | -275                                                                                                          |
|          | Motion - Protective Order                                                                                                                                                                                                                                                                                                                                                             | MP                                                        | 1,701                                                                                                                               | ▼                                       | -3.2%                                                                                                                                                          | -56                                                                                                           |
|          | Non-Family Abuse Protective Order                                                                                                                                                                                                                                                                                                                                                     | AP                                                        | 1,050                                                                                                                               | ▼                                       | -9.9%                                                                                                                                                          | -116                                                                                                          |
|          | Violation of Protective Order                                                                                                                                                                                                                                                                                                                                                         | PV                                                        | 818                                                                                                                                 | ▼                                       | -1.1%                                                                                                                                                          | -9                                                                                                            |
|          | Protective Order                                                                                                                                                                                                                                                                                                                                                                      | PC                                                        | 142                                                                                                                                 | ▼                                       | -3.4%                                                                                                                                                          | -5                                                                                                            |
|          | Restricted License for Non-Support                                                                                                                                                                                                                                                                                                                                                    | SL                                                        | 126                                                                                                                                 | ▼                                       | -0.8%                                                                                                                                                          | -1                                                                                                            |
|          | Bond Forfeiture                                                                                                                                                                                                                                                                                                                                                                       | BF                                                        | 61                                                                                                                                  | ▼                                       | -20.8%                                                                                                                                                         | -16                                                                                                           |
|          | Violation Family Abuse Protective Order                                                                                                                                                                                                                                                                                                                                               | PS                                                        | 61                                                                                                                                  | <b>A</b>                                | +56.4%                                                                                                                                                         | +22                                                                                                           |
|          | Criminal Support                                                                                                                                                                                                                                                                                                                                                                      | CS                                                        | 13                                                                                                                                  | ▼                                       | -43.5%                                                                                                                                                         | -10                                                                                                           |
|          | Emergency Custody Order                                                                                                                                                                                                                                                                                                                                                               | EC                                                        | 7                                                                                                                                   | <b>A</b>                                | +600.0%                                                                                                                                                        | +6                                                                                                            |
|          | Return of Desposit (Bondsman)                                                                                                                                                                                                                                                                                                                                                         | RD                                                        | 5                                                                                                                                   | <b>A</b>                                | _                                                                                                                                                              | +5                                                                                                            |
|          | Emergency Substantial Risk Order                                                                                                                                                                                                                                                                                                                                                      | SR                                                        | 2                                                                                                                                   | ▼                                       | -50.0%                                                                                                                                                         | -2                                                                                                            |
|          | Mental Commitment                                                                                                                                                                                                                                                                                                                                                                     | MC                                                        | 1                                                                                                                                   | $\leftrightarrow$                       |                                                                                                                                                                | -                                                                                                             |
|          | Temporary Detention Order                                                                                                                                                                                                                                                                                                                                                             | TD                                                        | 0                                                                                                                                   | ▼                                       | -100.0%                                                                                                                                                        | -1                                                                                                            |
|          | Total                                                                                                                                                                                                                                                                                                                                                                                 |                                                           | 168,979                                                                                                                             | <b>A</b>                                | 1.3%                                                                                                                                                           | +2,207                                                                                                        |
| venile   | Custody Visitation                                                                                                                                                                                                                                                                                                                                                                    | CV                                                        | 87,565                                                                                                                              | ▼                                       | -4.4%                                                                                                                                                          | -4,062                                                                                                        |
| verille  | Misdemeanor                                                                                                                                                                                                                                                                                                                                                                           | DM                                                        | 16,772                                                                                                                              | <b>A</b>                                | +5.2%                                                                                                                                                          | +833                                                                                                          |
|          | Traffic                                                                                                                                                                                                                                                                                                                                                                               | T                                                         | 8,011                                                                                                                               | ▼                                       | -4.7%                                                                                                                                                          | -392                                                                                                          |
|          | Felony                                                                                                                                                                                                                                                                                                                                                                                | DF                                                        | 5,810                                                                                                                               | ▼                                       | -7.9%                                                                                                                                                          | -497                                                                                                          |
|          | Status                                                                                                                                                                                                                                                                                                                                                                                | ST                                                        | 3,998                                                                                                                               | ▼                                       | -12.7%                                                                                                                                                         | -583                                                                                                          |
|          | Abuse and Neglect                                                                                                                                                                                                                                                                                                                                                                     | AN                                                        | 3,929                                                                                                                               | ▼                                       | -1.2%                                                                                                                                                          | -48                                                                                                           |
|          | Remand Custody                                                                                                                                                                                                                                                                                                                                                                        | RC                                                        | 3,588                                                                                                                               | ▼                                       | -11.4%                                                                                                                                                         | -463                                                                                                          |
|          | Remand Visitation                                                                                                                                                                                                                                                                                                                                                                     | RV                                                        | 3,280                                                                                                                               | ▼                                       | -9.1%                                                                                                                                                          | -329                                                                                                          |
|          | Permanency Planning                                                                                                                                                                                                                                                                                                                                                                   | PH                                                        | 3,215                                                                                                                               | <b>A</b>                                | +4.5%                                                                                                                                                          | +137                                                                                                          |
|          | Foster Care Review                                                                                                                                                                                                                                                                                                                                                                    | FC                                                        | 2,884                                                                                                                               | <b>A</b>                                | +3.4%                                                                                                                                                          | +95                                                                                                           |
|          | Paternity                                                                                                                                                                                                                                                                                                                                                                             | PT                                                        | 2,748                                                                                                                               | ▼                                       | -1.2%                                                                                                                                                          | -33                                                                                                           |
|          | Truancy                                                                                                                                                                                                                                                                                                                                                                               | TR                                                        | 2,131                                                                                                                               | <b>A</b>                                | +3.6%                                                                                                                                                          | +75                                                                                                           |
|          | Initial Foster Care                                                                                                                                                                                                                                                                                                                                                                   |                                                           |                                                                                                                                     |                                         |                                                                                                                                                                |                                                                                                               |
|          | Initial Foster Care                                                                                                                                                                                                                                                                                                                                                                   | IF                                                        | 1 729                                                                                                                               | _                                       |                                                                                                                                                                | +199                                                                                                          |
|          |                                                                                                                                                                                                                                                                                                                                                                                       | IF<br>MP                                                  | 1,729                                                                                                                               | <u> </u>                                | +13.0%                                                                                                                                                         |                                                                                                               |
|          | Motion - Protective Order                                                                                                                                                                                                                                                                                                                                                             | MP                                                        | 1,729<br>1,530                                                                                                                      | <u> </u>                                | +13.0%<br>+12.6%                                                                                                                                               | +171                                                                                                          |
|          | Motion - Protective Order<br>Terminate Parental Rights                                                                                                                                                                                                                                                                                                                                |                                                           | 1,729<br>1,530<br>1,447                                                                                                             | A<br>A                                  | +13.0%<br>+12.6%<br>+2.8%                                                                                                                                      | +171<br>+39                                                                                                   |
|          | Motion - Protective Order Terminate Parental Rights Non-Family Abuse Protective Order                                                                                                                                                                                                                                                                                                 | MP<br>TP<br>AP                                            | 1,729<br>1,530<br>1,447<br>1,252                                                                                                    | A<br>A<br>A                             | +13.0%<br>+12.6%<br>+2.8%<br>+9.9%                                                                                                                             | +171<br>+39<br>+113                                                                                           |
|          | Motion - Protective Order Terminate Parental Rights Non-Family Abuse Protective Order Show Cause                                                                                                                                                                                                                                                                                      | MP<br>TP<br>AP<br>SC                                      | 1,729<br>1,530<br>1,447<br>1,252<br>1,227                                                                                           | A<br>A<br>A                             | +13.0%<br>+12.6%<br>+2.8%<br>+9.9%<br>+2.8%                                                                                                                    | +171<br>+39<br>+113<br>+34                                                                                    |
|          | Motion - Protective Order Terminate Parental Rights Non-Family Abuse Protective Order Show Cause Special Immigrant Juvenile Status                                                                                                                                                                                                                                                    | MP<br>TP<br>AP<br>SC<br>SI                                | 1,729<br>1,530<br>1,447<br>1,252<br>1,227<br>1,133                                                                                  | A<br>A<br>A                             | +13.0%<br>+12.6%<br>+2.8%<br>+9.9%<br>+2.8%<br>+52.5%                                                                                                          | +171<br>+39<br>+113<br>+34<br>+390                                                                            |
|          | Motion - Protective Order Terminate Parental Rights Non-Family Abuse Protective Order Show Cause Special Immigrant Juvenile Status Temporary Detention Order                                                                                                                                                                                                                          | MP<br>TP<br>AP<br>SC<br>SI<br>TD                          | 1,729<br>1,530<br>1,447<br>1,252<br>1,227<br>1,133<br>1,067                                                                         | A A A A A A                             | +13.0%<br>+12.6%<br>+2.8%<br>+9.9%<br>+2.8%<br>+52.5%<br>-17.9%                                                                                                | +171<br>+39<br>+113<br>+34<br>+390<br>-232                                                                    |
|          | Motion - Protective Order Terminate Parental Rights Non-Family Abuse Protective Order Show Cause Special Immigrant Juvenile Status Temporary Detention Order Child In Need of Services                                                                                                                                                                                                | MP TP AP SC SI TD CS                                      | 1,729<br>1,530<br>1,447<br>1,252<br>1,227<br>1,133<br>1,067<br>1,048                                                                | A A A Y                                 | +13.0%<br>+12.6%<br>+2.8%<br>+9.9%<br>+2.8%<br>+52.5%<br>-17.9%<br>+0.5%                                                                                       | +39<br>+113<br>+34<br>+390<br>-232<br>+5                                                                      |
|          | Motion - Protective Order Terminate Parental Rights Non-Family Abuse Protective Order Show Cause Special Immigrant Juvenile Status Temporary Detention Order Child In Need of Services Mental Commitment                                                                                                                                                                              | MP TP AP SC SI TD CS MC                                   | 1,729<br>1,530<br>1,447<br>1,252<br>1,227<br>1,133<br>1,067<br>1,048<br>658                                                         | A A A Y A                               | +13.0%<br>+12.6%<br>+2.8%<br>+9.9%<br>+2.8%<br>+52.5%<br>-17.9%<br>+0.5%<br>-11.2%                                                                             | +171<br>+39<br>+113<br>+34<br>+390<br>-232<br>+5                                                              |
|          | Motion - Protective Order Terminate Parental Rights Non-Family Abuse Protective Order Show Cause Special Immigrant Juvenile Status Temporary Detention Order Child In Need of Services Mental Commitment Civil Violation                                                                                                                                                              | MP TP AP SC SI TD CS MC                                   | 1,729<br>1,530<br>1,447<br>1,252<br>1,227<br>1,133<br>1,067<br>1,048<br>658<br>657                                                  | A A A Y A A A A A A A A A A A A A A A A | +13.0%<br>+12.6%<br>+2.8%<br>+9.9%<br>+2.8%<br>+52.5%<br>-17.9%<br>+0.5%<br>-11.2%<br>+0.3%                                                                    | +171<br>+39<br>+113<br>+34<br>+390<br>-232<br>+5<br>-83<br>+2                                                 |
|          | Motion - Protective Order Terminate Parental Rights Non-Family Abuse Protective Order Show Cause Special Immigrant Juvenile Status Temporary Detention Order Child In Need of Services Mental Commitment Civil Violation Voluntary Continuing Services and Support A                                                                                                                  | MP TP AP SC SI TD CS MC CI                                | 1,729<br>1,530<br>1,447<br>1,252<br>1,227<br>1,133<br>1,067<br>1,048<br>658<br>657<br>492                                           | A A A Y A A A A A A A A A A A A A A A A | +13.0%<br>+12.6%<br>+2.8%<br>+9.9%<br>+2.8%<br>+52.5%<br>-17.9%<br>+0.5%<br>-11.2%<br>+0.3%<br>+16.6%                                                          | +171<br>+39<br>+113<br>+34<br>+390<br>-232<br>+5<br>-83<br>+2<br>+70                                          |
|          | Motion - Protective Order Terminate Parental Rights Non-Family Abuse Protective Order Show Cause Special Immigrant Juvenile Status Temporary Detention Order Child In Need of Services Mental Commitment Civil Violation Voluntary Continuing Services and Support A                                                                                                                  | MP TP AP SC SI TD CS MC CI Agreen VA OT                   | 1,729<br>1,530<br>1,447<br>1,252<br>1,227<br>1,133<br>1,067<br>1,048<br>658<br>657<br>492                                           | A A A A A A A A A A A A A A A A A A A   | +13.0%<br>+12.6%<br>+2.8%<br>+9.9%<br>+2.8%<br>+52.5%<br>-17.9%<br>+0.5%<br>-11.2%<br>+0.3%<br>+16.6%                                                          | +171<br>+39<br>+113<br>+34<br>+390<br>-232<br>+5<br>-83<br>+2<br>+70                                          |
|          | Motion - Protective Order Terminate Parental Rights Non-Family Abuse Protective Order Show Cause Special Immigrant Juvenile Status Temporary Detention Order Child In Need of Services Mental Commitment Civil Violation Voluntary Continuing Services and Support A Other Emergency Custody Order                                                                                    | MP TP AP SC SI TD CS MC CI Agreem VA OT EC                | 1,729<br>1,530<br>1,447<br>1,252<br>1,227<br>1,133<br>1,067<br>1,048<br>658<br>657<br>492<br>483<br>455                             | A A A A A A A A A A A A A A A A A A A   | +13.0%<br>+12.6%<br>+2.8%<br>+9.9%<br>+2.8%<br>+52.5%<br>-17.9%<br>+0.5%<br>-11.2%<br>+0.3%<br>+16.6%<br>-20.7%                                                | +171<br>+39<br>+113<br>+34<br>+390<br>-232<br>+5<br>-83<br>+2<br>+70<br>+65                                   |
|          | Motion - Protective Order Terminate Parental Rights Non-Family Abuse Protective Order Show Cause Special Immigrant Juvenile Status Temporary Detention Order Child In Need of Services Mental Commitment Civil Violation Voluntary Continuing Services and Support A Other Emergency Custody Order Entrustment                                                                        | MP TP AP SC SI TD CS MC CI Agreem VA OT EC ET             | 1,729<br>1,530<br>1,447<br>1,252<br>1,227<br>1,133<br>1,067<br>1,048<br>658<br>657<br>492<br>483<br>455<br>303                      | A A A A A A A A A A A A A A A A A A A   | +13.0%<br>+12.6%<br>+2.8%<br>+9.9%<br>+2.8%<br>+52.5%<br>-17.9%<br>+0.5%<br>-11.2%<br>+0.3%<br>+16.6%<br>+15.6%<br>-20.7%<br>+28.4%                            | +171<br>+39<br>+113<br>+34<br>+390<br>-232<br>+5<br>-83<br>+2<br>+70<br>+65<br>-119                           |
|          | Motion - Protective Order Terminate Parental Rights Non-Family Abuse Protective Order Show Cause Special Immigrant Juvenile Status Temporary Detention Order Child In Need of Services Mental Commitment Civil Violation Voluntary Continuing Services and Support A Other Emergency Custody Order Entrustment Relief of Custody                                                      | MP TP AP SC SI TD CS MC CI Agreen VA OT EC ET CR          | 1,729<br>1,530<br>1,447<br>1,252<br>1,227<br>1,133<br>1,067<br>1,048<br>658<br>657<br>492<br>483<br>455<br>303<br>288               |                                         | +13.0%<br>+12.6%<br>+2.8%<br>+9.9%<br>+2.8%<br>+52.5%<br>-17.9%<br>+0.5%<br>-11.2%<br>+0.3%<br>+16.6%<br>+15.6%<br>-20.7%<br>+28.4%<br>+1.8%                   | +171<br>+39<br>+113<br>+34<br>+390<br>-232<br>+5<br>-83<br>+2<br>+70<br>+65<br>-119<br>+67                    |
|          | Motion - Protective Order Terminate Parental Rights Non-Family Abuse Protective Order Show Cause Special Immigrant Juvenile Status Temporary Detention Order Child In Need of Services Mental Commitment Civil Violation Voluntary Continuing Services and Support A Other Emergency Custody Order Entrustment Relief of Custody Capias                                               | MP TP AP SC SI TD CS MC CI Agreem VA OT EC ET CR          | 1,729<br>1,530<br>1,447<br>1,252<br>1,227<br>1,133<br>1,067<br>1,048<br>658<br>657<br>492<br>483<br>455<br>303<br>288<br>264        |                                         | +13.0%<br>+12.6%<br>+2.8%<br>+9.9%<br>+2.8%<br>+52.5%<br>-17.9%<br>+0.5%<br>-11.2%<br>+0.3%<br>+16.6%<br>-20.7%<br>+28.4%<br>+1.8%<br>-0.8%                    | +171<br>+39<br>+113<br>+34<br>+390<br>-232<br>+5<br>-83<br>+2<br>+70<br>+65<br>-119<br>+67<br>+5              |
|          | Motion - Protective Order Terminate Parental Rights Non-Family Abuse Protective Order Show Cause Special Immigrant Juvenile Status Temporary Detention Order Child In Need of Services Mental Commitment Civil Violation Voluntary Continuing Services and Support A Other Emergency Custody Order Entrustment Relief of Custody Capias Child at Risk                                 | MP TP AP SC SI TD CS MC CI Agreem VA OT EC ET CR CA RI    | 1,729<br>1,530<br>1,447<br>1,252<br>1,227<br>1,133<br>1,067<br>1,048<br>658<br>657<br>492<br>483<br>455<br>303<br>288<br>264<br>202 |                                         | +13.0%<br>+12.6%<br>+2.8%<br>+9.9%<br>+2.8%<br>+52.5%<br>-17.9%<br>+0.5%<br>-11.2%<br>+0.3%<br>+16.6%<br>-20.7%<br>+28.4%<br>+1.8%<br>-0.8%<br>+8.6%           | +171<br>+39<br>+113<br>+34<br>+390<br>-232<br>+5<br>-83<br>+2<br>+70<br>+65<br>-119<br>+67<br>+5<br>-2<br>+16 |
|          | Motion - Protective Order Terminate Parental Rights Non-Family Abuse Protective Order Show Cause Special Immigrant Juvenile Status Temporary Detention Order Child In Need of Services Mental Commitment Civil Violation Voluntary Continuing Services and Support A Other Emergency Custody Order Entrustment Relief of Custody Capias Child at Risk Family Abuse - Protective Order | MP TP AP SC SI TD CS MC CI Agreem VA OT EC ET CR CA RI FP | 1,729<br>1,530<br>1,447<br>1,252<br>1,227<br>1,133<br>1,067<br>1,048<br>658<br>657<br>492<br>483<br>455<br>303<br>288<br>264<br>202 |                                         | +13.0%<br>+12.6%<br>+2.8%<br>+9.9%<br>+2.8%<br>+52.5%<br>-17.9%<br>+0.5%<br>-11.2%<br>+0.3%<br>+16.6%<br>-20.7%<br>+28.4%<br>+1.8%<br>-0.8%<br>+8.6%<br>+27.9% | +171<br>+39<br>+113<br>+34<br>+390<br>-232<br>+5<br>-83<br>+2<br>+70<br>+65<br>-119<br>+67<br>+5<br>-2<br>+16 |
|          | Motion - Protective Order Terminate Parental Rights Non-Family Abuse Protective Order Show Cause Special Immigrant Juvenile Status Temporary Detention Order Child In Need of Services Mental Commitment Civil Violation Voluntary Continuing Services and Support A Other Emergency Custody Order Entrustment Relief of Custody Capias Child at Risk                                 | MP TP AP SC SI TD CS MC CI Agreem VA OT EC ET CR CA RI    | 1,729<br>1,530<br>1,447<br>1,252<br>1,227<br>1,133<br>1,067<br>1,048<br>658<br>657<br>492<br>483<br>455<br>303<br>288<br>264<br>202 |                                         | +13.0%<br>+12.6%<br>+2.8%<br>+9.9%<br>+2.8%<br>+52.5%<br>-17.9%<br>+0.5%<br>-11.2%<br>+0.3%<br>+16.6%<br>-20.7%<br>+28.4%<br>+1.8%<br>-0.8%<br>+8.6%           | +171<br>+39<br>+113<br>+34<br>+390<br>-232<br>+5<br>-83<br>+2<br>+70<br>+65<br>-119<br>+67<br>+5              |

<sup>\*</sup> Compared to same time period as previous year 10/15/2024 1:35:12PM

Virginia

January 2024 thru September 2024 Filings (Compared to January 2023 thru September 2023)

|          |                                         |    | Summary | Change   | % Change | Absolute Change |
|----------|-----------------------------------------|----|---------|----------|----------|-----------------|
| Juvenile | Juvenile Support                        | JS | 12      | <b>A</b> | +9.1%    | +               |
| Juvenne  | Restoration of Parental Rights          | RR | 11      | <b>A</b> | +450.0%  | +(              |
|          | Violation Family Abuse Protective Order | PS | 10      | <b>A</b> | +400.0%  | +{              |
|          | Protective Order                        | PC | 6       | ▼        | -25.0%   | -7              |
|          | Qualified Residential Treatment         | QR | 3       | ▼        | -98.0%   | -148            |
|          | Restricted Operators License            | RL | 2       | ▼        | -50.0%   | - 2             |
|          | Violation of Protective Order           | PV | 2       | ▼        | -60.0%   | -               |
|          | Total                                   |    | 158,391 | ▼        | -2.8%    | -4,64           |
|          | GRAND TOTAL                             |    | 327,370 | ▼        | -0.7%    | -2,43           |

| Category                              | Summary | Change   | % Change | Absolute Change |
|---------------------------------------|---------|----------|----------|-----------------|
| Adult Criminal                        | 78,321  | <b>A</b> | +1.1%    | +848            |
| Child Dependency                      | 14,492  | ▼        | +3.1%    | +432            |
| Child in Need of Services/Supervision | 3,327   | <b>A</b> | +3.5%    | +113            |
| Custody and Visitation                | 90,325  | ▼        | -4.3%    | -4,099          |
| Delinquency                           | 23,931  | <b>A</b> | +1.4%    | +342            |
| Juvenile Miscellaneous                | 4,046   | <b>A</b> | -12.6%   | -584            |
| New to Workload Study                 | 1,792   | <b>A</b> | +27.8%   | +390            |
| Other                                 | 41,418  | <b>A</b> | -6.1%    | -2,682          |
| Protective Orders                     | 18,616  | <b>A</b> | +0.5%    | +101            |
| Support                               | 43,089  | ▼        | +7.7%    | +3,098          |
| Traffic                               | 8,013   | ▼        | -4.7%    | -394            |
| GRAND TOTAL                           | 327,370 | ▼        | -0.7%    | -2,435          |