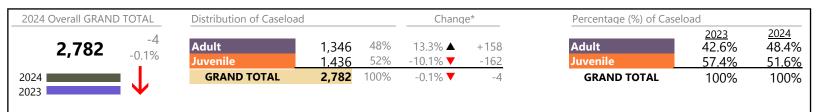

Portsmouth

January 2024 thru September 2024 Filings (Compared to January 2023 thru September 2023)

District: 3 FIPS: 740

| Division | Case Type Description                        | Code     | Summary | Change            | % Change  | Absolute Change |
|----------|----------------------------------------------|----------|---------|-------------------|-----------|-----------------|
| Adult    | Misdemeanor                                  | CM       | 959     | ▼                 | -5.0%     | -51             |
| Addit    | Show Cause                                   | SC       | 928     | <b>A</b>          | +28.2%    | +204            |
|          | Other                                        | ОТ       | 786     | <b>A</b>          | -2.4%     | -19             |
|          | Civil Support                                | VS       | 712     | ▼                 | -8.1%     | -63             |
|          | Family Abuse - Protective Order              | FP       | 280     | <b>A</b>          | +23.9%    | +54             |
|          | Capias                                       | CA       | 255     | <b>A</b>          | +13.8%    | +31             |
|          | Felony                                       | CF       | 187     |                   | -46.7%    | -164            |
|          | Non-Family Abuse Protective Order            | AP       | 56      | ▼                 | -28.2%    | -22             |
|          | Remand Support                               | RS       | 52      | <b>V</b>          | -5.5%     | -3              |
|          | Motion - Protective Order                    | MP       | 37      | <b>V</b>          | -21.3%    | -10             |
|          | Restricted License for Non-Support           | SL       | 6       | <b>A</b>          | +200.0%   | +4              |
|          | Violation of Protective Order                | PV       | 4       | <b>.</b>          | +33.3%    | +1              |
|          | Bond Forfeiture                              | BF       | 1       |                   | -         | +1              |
|          | Return of Desposit (Bondsman)                | RD       | 1       | <u> </u>          | 100.00/   | +1              |
|          | Protective Order                             | PC       | 0       | <b>∀</b>          | -100.0%   | -2              |
|          | Total                                        |          | 4,264   |                   | -0.9%     | -38             |
| Juvenile | Custody Visitation                           | CV       | 1,925   | ▼                 | -1.8%     | -36             |
|          | Misdemeanor                                  | DM       | 209     | <b>A</b>          | +22.2%    | +38             |
|          | Paternity                                    | PT       | 88      | <b>A</b>          | +17.3%    | +13             |
|          | Felony                                       | DF       | 74      | ▼                 | -39.8%    | -49             |
|          | Remand Custody                               | RC       | 71      | ▼                 | -4.1%     | -3              |
|          | Remand Visitation                            | RV       | 71      | <b>V</b>          | -4.1%     | -3              |
|          | Non-Family Abuse Protective Order            | AP       | 35      | <b>.</b>          | +6.1%     | +2              |
|          | Status                                       | ST       | 35      |                   | +20.7%    | +6              |
|          | Traffic                                      | T        | 27      | <b>V</b>          | -6.9%     | -2              |
|          | Terminate Parental Rights                    | TP       | 22      | <u> </u>          | +1,000.0% | +20             |
|          | Permanency Planning                          | PH       | 18      |                   | +20.0%    | +3              |
|          | Family Abuse - Protective Order              | FP       | 15      | <u> </u>          | +400.0%   | +12             |
|          | Emergency Custody Order                      | EC       | 13      | <b>_</b>          | +30.0%    | +3              |
|          | Show Cause                                   | SC       | 13      |                   | +62.5%    | +5              |
|          | Foster Care Review                           | FC       | 8       | <b>Y</b>          | -11.1%    | -1              |
|          | Initial Foster Care                          | IF       | 7       | <b>A</b>          | +40.0%    | +2              |
|          | Abuse and Neglect                            | AN<br>CS | 6       | <u> </u>          | +200.0%   | +4              |
|          | Child In Need of Services  Mental Commitment | MC       | 6       | <b>▲</b>          | +50.0%    | +2              |
|          |                                              | TD       | 4       | _                 | -33.3%    | -2              |
|          | Temporary Detention Order Civil Violation    | CI       | 4       | <b>▼</b>          | -33.370   | -2              |
|          | Motion - Protective Order                    | MP       | 2       | $\leftrightarrow$ |           | -               |
|          | Other                                        | OT       | 2<br>2  | <b>▼</b>          | -60.0%    | -3              |
|          | Voluntary Continuing Services and Supp       |          | 2       | Ť                 | -50.0%    | -3<br>-2        |
|          | Relief of Custody                            | CR       | 1       |                   | -50.0%    | -2<br>-1        |
|          | Truancy                                      | TR       | 1<br>1  | <b>▼</b>          | -30.0%    | -1              |
|          | Juvenile Support                             | JS       | 0       | <b>V</b>          | -100.0%   | -<br>-1         |
|          | Total                                        | 33       | 2,661   | <u> </u>          | 0.3%      | +7              |
|          |                                              |          | •       |                   |           |                 |
|          | GRAND TOTAL                                  |          | 6,925   | ▼                 | -0.4%     | -31             |