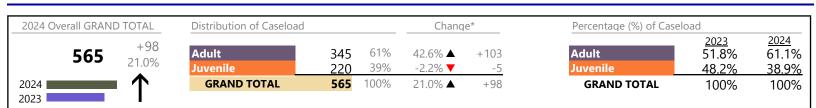

Chesapeake

January 2024 thru September 2024 Filings (Compared to January 2023 thru September 2023)

District: 1 FIPS: 550

| Division | Case Type Description                    | Code        | Summary | Change            | % Change | <b>Absolute Change</b> |
|----------|------------------------------------------|-------------|---------|-------------------|----------|------------------------|
| Adult    | Misdemeanor                              | CM          | 1,501   | <b>A</b>          | +6.8%    | +96                    |
| Aduit    | Show Cause                               | SC          | 1,161   | ▼                 | -0.5%    | -6                     |
|          | Civil Support                            | VS          | 1,058   | ▼                 | -11.6%   | -139                   |
|          | Other                                    | ОТ          | 950     | <b>A</b>          | +15.4%   | +127                   |
|          | Remand Support                           | RS          | 405     | <b>A</b>          | +22.4%   | +74                    |
|          | Family Abuse - Protective Order          | FP          | 379     | ▼                 | -3.8%    | -15                    |
|          | Felony                                   | CF          | 313     | ▼                 | -30.1%   | -135                   |
|          | Capias                                   | CA          | 292     | <b>A</b>          | -1.0%    | -3                     |
|          | Non-Family Abuse Protective Order        | AP          | 141     | <b>A</b>          | +54.9%   | +50                    |
|          | Motion - Protective Order                | MP          | 57      | $\Leftrightarrow$ |          | -                      |
|          | Violation Family Abuse Protective Order  | PS          | 20      | <b>A</b>          | -        | +20                    |
|          | Violation of Protective Order            | PV          | 14      | ▼                 | -30.0%   | -6                     |
|          | Restricted License for Non-Support       | SL          | 4       | <b>A</b>          | -        | +4                     |
|          | Protective Order                         | PC          | 0       | ▼                 | -100.0%  | -1                     |
|          | Total                                    |             | 6,295   | <b>A</b>          | 1.1%     | +66                    |
| luvonila | Custody Visitation                       | CV          | 3,464   | ▼                 | -13.2%   | -527                   |
| Juvenile | Remand Custody                           | RC          | 316     | <b>A</b>          | +3.3%    | +10                    |
|          | Misdemeanor                              | DM          | 270     | ▼                 | -4.6%    | -13                    |
|          | Remand Visitation                        | RV          | 191     | <b>A</b>          | +2.7%    | +5                     |
|          | Felony                                   | DF          | 189     | ▼                 | -18.2%   | -42                    |
|          | Traffic                                  | Т           | 108     | <b>A</b>          | +38.5%   | +30                    |
|          | Truancy                                  | TR          | 108     | <b>A</b>          | +28.6%   | +24                    |
|          | Non-Family Abuse Protective Order        | AP          | 82      | _                 | +2.5%    | +2                     |
|          | Paternity                                | PT          | 71      | ▼                 | -33.0%   | -35                    |
|          | Other                                    | ОТ          | 37      | <b>A</b>          | +48.0%   | +12                    |
|          | Permanency Planning                      | PH          | 30      | ▼                 | -21.1%   | -8                     |
|          | Abuse and Neglect                        | AN          | 29      | <u> </u>          | +20.8%   | +5                     |
|          | Show Cause                               | SC          | 23      |                   | -32.4%   | -11                    |
|          | Foster Care Review                       | FC          | 21      | ▼                 | -4.5%    | -1                     |
|          | Motion - Protective Order                | MP          | 18      | <b>A</b>          | +38.5%   | +5                     |
|          | Status                                   | ST          | 17      | _                 | +54.5%   | +6                     |
|          | Child In Need of Services                | CS          | 13      | <b>A</b>          | +8.3%    | +1                     |
|          | Relief of Custody                        | CR          | 12      | _                 | +200.0%  | +8                     |
|          | Mental Commitment                        | MC          | 9       | ▼                 | -25.0%   | -3                     |
|          | Initial Foster Care                      | IF          | 8       | ▼                 | -42.9%   | -6                     |
|          | Temporary Detention Order                | TD          | 8       | ▼                 | -55.6%   | -10                    |
|          | Special Immigrant Juvenile Status        | SI          | 7       | <b>A</b>          | +16.7%   | +1                     |
|          | Emergency Custody Order                  | EC          | 6       | ▼                 | -76.0%   | -19                    |
|          | Terminate Parental Rights                | TP          | 4       | ▼                 | -75.0%   | -12                    |
|          | Voluntary Continuing Services and Suppor | t Agreen VA | 4       | <b>A</b>          | +33.3%   | +1                     |
|          | Civil Violation                          | CI          | 3       | <u></u>           | -50.0%   | -3                     |
|          | Entrustment                              | ET          | 2       | <u> </u>          | -        | +2                     |
|          | Juvenile Support                         | JS          | 1       | _                 | _        | +1                     |
|          | Violation Family Abuse Protective Order  | PS          | 1       | <b>A</b>          | _        | +1                     |
|          | Capias                                   | CA          | 0       | <u>−</u><br>▼     | -100.0%  | -1                     |
|          | Family Abuse - Protective Order          | FP          | 0       | <b>V</b>          | -100.0%  | -4                     |
|          | Total                                    |             | 5,052   | <b>▼</b>          | -10.3%   | -581                   |
|          | GRAND TOTAL                              |             | 11,347  | ▼                 | -4.3%    | -515                   |
|          |                                          |             | ,5-,1   | ·                 | 1,570    | 313                    |

January 2024 thru September 2024 Filings (Compared to January 2023 thru September 2023)

**Chesapeake**District: 1 FIPS: 550

| Filings by Major Case Category**      |         |          |          |                 |
|---------------------------------------|---------|----------|----------|-----------------|
| Category                              | Summary | Change   | % Change | Absolute Change |
| Adult Criminal                        | 2,981   | <b>A</b> | -0.6%    | -17             |
| Child Dependency                      | 110     | <b>A</b> | -9.1%    | -11             |
| Child in Need of Services/Supervision | 122     | ▼        | +22.0%   | +22             |
| Custody and Visitation                | 3,535   | ▼        | -13.7%   | -563            |
| Delinquency                           | 482     | <b>A</b> | -11.4%   | -62             |
| Juvenile Miscellaneous                | 17      | <b>A</b> | +54.5%   | +6              |
| New to Workload Study                 | 10      | ▼        | -16.7%   | -2              |
| Other                                 | 1,922   | <b>A</b> | +11.4%   | +196            |
| Protective Orders                     | 677     | ▼        | +5.9%    | +38             |
| Support                               | 1,383   | <b>A</b> | -9.9%    | -152            |
| Traffic                               | 108     | <b>A</b> | +38.5%   | +30             |
| GRAND TOTAL                           | 11,347  | ▼        | -4.3%    | -515            |