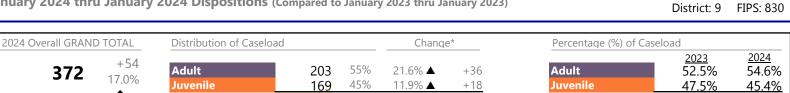

January 2024 thru January 2024 Dispositions (Compared to January 2023 thru January 2023)

#### **Dispositions by Division & Code**

| Division | Case Type Description                            | Code | Cumpana          | Classes           | 0/ Change         | Abcolute Charge        |
|----------|--------------------------------------------------|------|------------------|-------------------|-------------------|------------------------|
|          | Case Type Description<br>Misdemeanor             | CM   | Summary<br>4,511 | Change            | % Change<br>+0.5% | Absolute Change<br>+21 |
| Adult    | Civil Support                                    | VS   | 3,336            |                   | +0.3%             | +11                    |
|          | Other                                            | OT   | 3,132            |                   | -13.2%            | -477                   |
|          | Show Cause                                       | SC   | 3,132            |                   | -5.2%             | -17(                   |
|          | Capias                                           | CA   | 1,485            |                   | +11.8%            | +15                    |
|          | Family Abuse - Protective Order                  | FP   | 1,296            | -                 | -2.1%             | -28                    |
|          | Felony                                           | CF   | 1,269            |                   | -4.0%             | -53                    |
|          | Remand Support                                   | RS   | 405              |                   | +70.2%            | +16                    |
|          | Motion - Protective Order                        | MP   | 162              | <b>•</b>          | -12.9%            | -24                    |
|          | Non-Family Abuse Protective Order                | AP   | 113              | <b>Å</b>          | +6.6%             | +                      |
|          | Violation of Protective Order                    | PV   | 88               | <b>•</b>          | -31.3%            | -4                     |
|          | Restricted License for Non-Support               | SL   | 14               |                   | +7.7%             | +                      |
|          | Protective Order                                 | PC   | 9                | -                 | -10.0%            | -                      |
|          | Bond Forfeiture                                  | BF   | 8                | <b>•</b>          | -20.0%            |                        |
|          | Violation Family Abuse Protective Order          | PS   | 5                | •<br>↔            | 20.070            |                        |
|          | Emergency Custody Order                          | EC   | 2                |                   | _                 | +)                     |
|          | Return of Desposit (Bondsman)                    | RD   | 2                |                   |                   | +                      |
|          | Criminal Support                                 | CS   | 1                |                   |                   | +                      |
|          | Total                                            |      | 18,955           |                   | -2.2%             | -42                    |
|          |                                                  |      | •                |                   |                   |                        |
| uvenile  | Custody Visitation                               | CV   | 9,283            | •                 | -11.2%            | -1,16                  |
|          |                                                  | DM   | 1,753            | <b>_</b>          | +13.7%            | +21                    |
|          | Traffic                                          | Т    | 845              | •                 | -8.7%             | -8                     |
|          | Felony                                           | DF   | 642              |                   | +17.4%            | +9                     |
|          | Remand Custody                                   | RC   | 548              |                   | +56.1%            | +19                    |
|          | Remand Visitation                                | RV   | 519              |                   | +90.8%            | +24                    |
|          | Status                                           | ST   | 485              | •                 | -7.1%             | -3                     |
|          | Abuse and Neglect                                | AN   | 406              | •                 | -15.2%            | -7                     |
|          | Permanency Planning                              | PH   | 399              |                   | +21.6%            | +7                     |
|          | Foster Care Review                               | FC   | 353              | •                 | -5.6%             | -2                     |
|          | Paternity                                        | PT   | 289              | •                 | -18.1%            | -6                     |
|          | Truancy                                          | TR   | 220              |                   | +29.4%            | +5                     |
|          | Initial Foster Care                              | IF   | 172              | <b></b>           | +12.4%            | +1                     |
|          | Motion - Protective Order                        | MP   | 148              | •                 | -20.9%            | -3                     |
|          | Show Cause                                       | SC   | 135              |                   | +17.4%            | +2                     |
|          | Terminate Parental Rights                        | ТР   | 135              |                   | +43.6%            | +4                     |
|          | Non-Family Abuse Protective Order                | AP   | 129              | $\Leftrightarrow$ |                   |                        |
|          | Special Immigrant Juvenile Status                | SI   | 124              |                   | +153.1%           | +7                     |
|          | Child In Need of Services                        | CS   | 121              |                   | +10.0%            | +1                     |
|          | Temporary Detention Order                        | TD   | 120              |                   | +2.6%             | +                      |
|          | Civil Violation                                  | CI   | 81               |                   | +138.2%           | +4                     |
|          | Mental Commitment                                | MC   | 64               | •                 | -22.9%            | -1                     |
|          | Emergency Custody Order                          | EC   | 63               |                   | +21.2%            | +1                     |
|          | Other                                            | ОТ   | 53               | •                 | -38.4%            | -3                     |
|          | Voluntary Continuing Services and Support Agreem | VA   | 53               | <b></b>           | +8.2%             | +                      |
|          | Capias                                           | CA   | 43               |                   | +43.3%            | +1                     |
|          | Child at Risk                                    | RI   | 30               |                   | +25.0%            | +                      |
|          | Entrustment                                      | ET   | 30               |                   | +114.3%           | +1                     |
|          | Relief of Custody                                | CR   | 16               | ▼                 | -15.8%            | -                      |
|          | Family Abuse - Protective Order                  | FP   | 9                |                   | +200.0%           | +                      |
|          | Emancipation                                     | EP   | 4                | •                 | -20.0%            | -                      |
|          | Juvenile Support                                 | JS   | 2                |                   | +100.0%           | +                      |
|          |                                                  |      | _                | _                 |                   |                        |
|          | Qualified Residential Treatment                  | QR   | 2                |                   | -95.0%            | -38                    |

\* Compared to same time period as previous year 2/15/2024 10:11:50AM

\*\* Case Type Categories are defined in the 2017 Virginia Judicial Workload Assessment Source: SCV-SQL-Information

January 2024 thru January 2024 Dispositions (Compared to January 2023 thru January 2023)