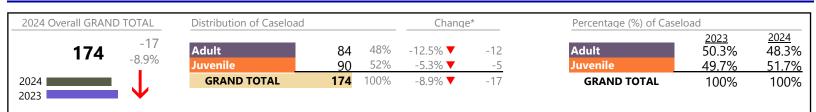

January 2024 thru January 2024 Dispositions (Compared to January 2023 thru January 2023)

Chesapeake District: 1 FIPS: 550

| Other             | 189   | <b></b>  | -5.0%   | -10  |
|-------------------|-------|----------|---------|------|
| Protective Orders | 67    | <b></b>  | +9.8%   | +6   |
| Support           | 186   | <b></b>  | -13.5%  | -29  |
| Traffic           | 11    | <b>A</b> | +120.0% | +6   |
| GRAND TOTAL       | 1,250 | •        | -7.5%   | -102 |