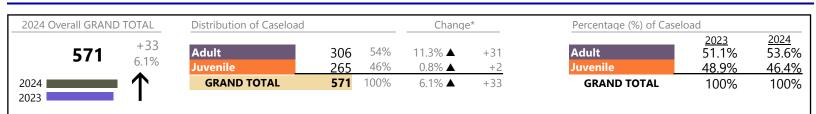

#### **Dispositions by Division & Code**

| Division | Case Type Description                            | Code | Cumpana          | Classes           | 0/ Change         | Abcolute Charge        |
|----------|--------------------------------------------------|------|------------------|-------------------|-------------------|------------------------|
|          | Case Type Description<br>Misdemeanor             | CM   | Summary<br>4,511 | Change            | % Change<br>+0.5% | Absolute Change<br>+21 |
| Adult    | Civil Support                                    | VS   | 3,336            |                   | +0.3%             | +11                    |
|          | Other                                            | OT   | 3,132            |                   | -13.2%            | -477                   |
|          | Show Cause                                       | SC   | 3,132            |                   | -5.2%             | -17(                   |
|          | Capias                                           | CA   | 1,485            |                   | +11.8%            | +15                    |
|          | Family Abuse - Protective Order                  | FP   | 1,296            | -                 | -2.1%             | -28                    |
|          | Felony                                           | CF   | 1,269            |                   | -4.0%             | -53                    |
|          | Remand Support                                   | RS   | 405              |                   | +70.2%            | +16                    |
|          | Motion - Protective Order                        | MP   | 162              | <b>•</b>          | -12.9%            | -24                    |
|          | Non-Family Abuse Protective Order                | AP   | 113              | <b>Å</b>          | +6.6%             | +                      |
|          | Violation of Protective Order                    | PV   | 88               | <b>•</b>          | -31.3%            | -4                     |
|          | Restricted License for Non-Support               | SL   | 14               |                   | +7.7%             | +                      |
|          | Protective Order                                 | PC   | 9                | -                 | -10.0%            | -                      |
|          | Bond Forfeiture                                  | BF   | 8                | <b>•</b>          | -20.0%            |                        |
|          | Violation Family Abuse Protective Order          | PS   | 5                | •<br>↔            | 20.070            |                        |
|          | Emergency Custody Order                          | EC   | 2                |                   | _                 | +)                     |
|          | Return of Desposit (Bondsman)                    | RD   | 2                |                   |                   | +                      |
|          | Criminal Support                                 | CS   | 1                |                   |                   | +                      |
|          | Total                                            |      | 18,955           |                   | -2.2%             | -42                    |
|          |                                                  |      | •                |                   |                   |                        |
| uvenile  | Custody Visitation                               | CV   | 9,283            | •                 | -11.2%            | -1,16                  |
|          |                                                  | DM   | 1,753            | <b>_</b>          | +13.7%            | +21                    |
|          | Traffic                                          | Т    | 845              | •                 | -8.7%             | -8                     |
|          | Felony                                           | DF   | 642              |                   | +17.4%            | +9                     |
|          | Remand Custody                                   | RC   | 548              |                   | +56.1%            | +19                    |
|          | Remand Visitation                                | RV   | 519              |                   | +90.8%            | +24                    |
|          | Status                                           | ST   | 485              | •                 | -7.1%             | -3                     |
|          | Abuse and Neglect                                | AN   | 406              | •                 | -15.2%            | -7                     |
|          | Permanency Planning                              | PH   | 399              |                   | +21.6%            | +7                     |
|          | Foster Care Review                               | FC   | 353              | •                 | -5.6%             | -2                     |
|          | Paternity                                        | PT   | 289              | •                 | -18.1%            | -6                     |
|          | Truancy                                          | TR   | 220              |                   | +29.4%            | +5                     |
|          | Initial Foster Care                              | IF   | 172              | <b></b>           | +12.4%            | +1                     |
|          | Motion - Protective Order                        | MP   | 148              | •                 | -20.9%            | -3                     |
|          | Show Cause                                       | SC   | 135              |                   | +17.4%            | +2                     |
|          | Terminate Parental Rights                        | ТР   | 135              |                   | +43.6%            | +4                     |
|          | Non-Family Abuse Protective Order                | AP   | 129              | $\Leftrightarrow$ |                   |                        |
|          | Special Immigrant Juvenile Status                | SI   | 124              |                   | +153.1%           | +7                     |
|          | Child In Need of Services                        | CS   | 121              |                   | +10.0%            | +1                     |
|          | Temporary Detention Order                        | TD   | 120              |                   | +2.6%             | +                      |
|          | Civil Violation                                  | CI   | 81               |                   | +138.2%           | +4                     |
|          | Mental Commitment                                | MC   | 64               | •                 | -22.9%            | -1                     |
|          | Emergency Custody Order                          | EC   | 63               |                   | +21.2%            | +1                     |
|          | Other                                            | ОТ   | 53               | •                 | -38.4%            | -3                     |
|          | Voluntary Continuing Services and Support Agreem | VA   | 53               | <b></b>           | +8.2%             | +                      |
|          | Capias                                           | CA   | 43               |                   | +43.3%            | +1                     |
|          | Child at Risk                                    | RI   | 30               |                   | +25.0%            | +                      |
|          | Entrustment                                      | ET   | 30               |                   | +114.3%           | +1                     |
|          | Relief of Custody                                | CR   | 16               | ▼                 | -15.8%            | -                      |
|          | Family Abuse - Protective Order                  | FP   | 9                |                   | +200.0%           | +                      |
|          | Emancipation                                     | EP   | 4                | •                 | -20.0%            | -                      |
|          | Juvenile Support                                 | JS   | 2                |                   | +100.0%           | +                      |
|          |                                                  |      | _                | _                 |                   |                        |
|          | Qualified Residential Treatment                  | QR   | 2                |                   | -95.0%            | -38                    |

\* Compared to same time period as previous year 2/15/2024 10:11:50AM

\*\* Case Type Categories are defined in the 2017 Virginia Judicial Workload Assessment Source: SCV-SQL-Information

January 2024 thru January 2024 Dispositions (Compared to January 2023 thru January 2023)

|          |                                |    | Summary | Change | % Change | Absolute Change |
|----------|--------------------------------|----|---------|--------|----------|-----------------|
| Juvenile | Restricted Operators License   | RL | 1       |        | -        | +1              |
| Juvenne  | Protective Order               | PC | 0       | ▼      | -100.0%  | -2              |
|          | Restoration of Parental Rights | RR | 0       | ▼      | -100.0%  | -2              |
|          | Total                          |    | 17,279  | ▼      | -2.4%    | -433            |
|          | GRAND TOTAL                    |    | 36,234  | •      | -2.3%    | -859            |

| Category                              | Summary | Change   | % Change | Absolute Change |
|---------------------------------------|---------|----------|----------|-----------------|
| Adult Criminal                        | 9,219   | ▼        | +1.5%    | +136            |
| Child Dependency                      | 1,596   |          | +1.4%    | +22             |
| Child in Need of Services/Supervision | 369     | <b>A</b> | +26.8%   | +78             |
| Custody and Visitation                | 9,574   | <b></b>  | -11.4%   | -1,229          |
| Delinquency                           | 2,545   | <b></b>  | +14.4%   | +320            |
| Juvenile Miscellaneous                | 490     | ▼        | -7.2%    | -38             |
| New to Workload Study                 | 205     | <b></b>  | +147.0%  | +122            |
| Other                                 | 4,907   | <b>A</b> | +2.0%    | +98             |
| Protective Orders                     | 1,857   | <b>A</b> | -4.0%    | -78             |
| Support                               | 4,626   | <b></b>  | -4.3%    | -210            |
| Traffic                               | 846     | <b></b>  | -8.6%    | -80             |
| GRAND TOTAL                           | 36,234  | •        | -2.3%    | -859            |
|                                       |         |          |          |                 |