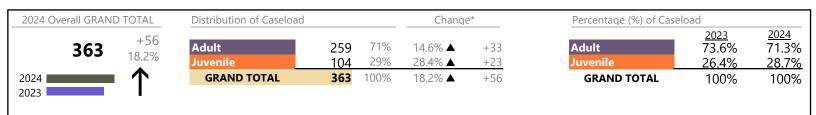

January 2024 thru January 2024 Dispositions (Compared to January 2023 thru January 2023)

#### **Dispositions by Division & Code**

| Division | Case Type Description                            | Code | Cumpana          | Classes           | 0/ Change         | Abcolute Charge        |
|----------|--------------------------------------------------|------|------------------|-------------------|-------------------|------------------------|
|          | Case Type Description<br>Misdemeanor             | CM   | Summary<br>4,511 | Change            | % Change<br>+0.5% | Absolute Change<br>+21 |
| Adult    | Civil Support                                    | VS   | 3,336            |                   | +0.3%             | +11                    |
|          | Other                                            | OT   | 3,132            |                   | -13.2%            | -477                   |
|          | Show Cause                                       | SC   | 3,132            |                   | -5.2%             | -17(                   |
|          | Capias                                           | CA   | 1,485            |                   | +11.8%            | +15                    |
|          | Family Abuse - Protective Order                  | FP   | 1,296            | -                 | -2.1%             | -28                    |
|          | Felony                                           | CF   | 1,269            |                   | -4.0%             | -53                    |
|          | Remand Support                                   | RS   | 405              |                   | +70.2%            | +16                    |
|          | Motion - Protective Order                        | MP   | 162              | <b>•</b>          | -12.9%            | -24                    |
|          | Non-Family Abuse Protective Order                | AP   | 113              | <b>Å</b>          | +6.6%             | +                      |
|          | Violation of Protective Order                    | PV   | 88               | <b>•</b>          | -31.3%            | -4                     |
|          | Restricted License for Non-Support               | SL   | 14               |                   | +7.7%             | +                      |
|          | Protective Order                                 | PC   | 9                | -                 | -10.0%            | -                      |
|          | Bond Forfeiture                                  | BF   | 8                | <b>•</b>          | -20.0%            |                        |
|          | Violation Family Abuse Protective Order          | PS   | 5                | •<br>↔            | 20.070            |                        |
|          | Emergency Custody Order                          | EC   | 2                |                   | _                 | +)                     |
|          | Return of Desposit (Bondsman)                    | RD   | 2                |                   |                   | +                      |
|          | Criminal Support                                 | CS   | 1                |                   |                   | +                      |
|          | Total                                            |      | 18,955           |                   | -2.2%             | -42                    |
|          |                                                  |      | •                |                   |                   |                        |
| uvenile  | Custody Visitation                               | CV   | 9,283            | •                 | -11.2%            | -1,16                  |
|          |                                                  | DM   | 1,753            | <b>_</b>          | +13.7%            | +21                    |
|          | Traffic                                          | Т    | 845              | •                 | -8.7%             | -8                     |
|          | Felony                                           | DF   | 642              |                   | +17.4%            | +9                     |
|          | Remand Custody                                   | RC   | 548              |                   | +56.1%            | +19                    |
|          | Remand Visitation                                | RV   | 519              |                   | +90.8%            | +24                    |
|          | Status                                           | ST   | 485              | •                 | -7.1%             | -3                     |
|          | Abuse and Neglect                                | AN   | 406              | •                 | -15.2%            | -7                     |
|          | Permanency Planning                              | PH   | 399              |                   | +21.6%            | +7                     |
|          | Foster Care Review                               | FC   | 353              | •                 | -5.6%             | -2                     |
|          | Paternity                                        | PT   | 289              | •                 | -18.1%            | -6                     |
|          | Truancy                                          | TR   | 220              |                   | +29.4%            | +5                     |
|          | Initial Foster Care                              | IF   | 172              | <b></b>           | +12.4%            | +1                     |
|          | Motion - Protective Order                        | MP   | 148              | •                 | -20.9%            | -3                     |
|          | Show Cause                                       | SC   | 135              |                   | +17.4%            | +2                     |
|          | Terminate Parental Rights                        | ТР   | 135              |                   | +43.6%            | +4                     |
|          | Non-Family Abuse Protective Order                | AP   | 129              | $\Leftrightarrow$ |                   |                        |
|          | Special Immigrant Juvenile Status                | SI   | 124              |                   | +153.1%           | +7                     |
|          | Child In Need of Services                        | CS   | 121              |                   | +10.0%            | +1                     |
|          | Temporary Detention Order                        | TD   | 120              |                   | +2.6%             | +                      |
|          | Civil Violation                                  | CI   | 81               |                   | +138.2%           | +4                     |
|          | Mental Commitment                                | MC   | 64               | •                 | -22.9%            | -1                     |
|          | Emergency Custody Order                          | EC   | 63               |                   | +21.2%            | +1                     |
|          | Other                                            | ОТ   | 53               | •                 | -38.4%            | -3                     |
|          | Voluntary Continuing Services and Support Agreem | VA   | 53               | <b></b>           | +8.2%             | +                      |
|          | Capias                                           | CA   | 43               |                   | +43.3%            | +1                     |
|          | Child at Risk                                    | RI   | 30               |                   | +25.0%            | +                      |
|          | Entrustment                                      | ET   | 30               |                   | +114.3%           | +1                     |
|          | Relief of Custody                                | CR   | 16               | ▼                 | -15.8%            | -                      |
|          | Family Abuse - Protective Order                  | FP   | 9                |                   | +200.0%           | +                      |
|          | Emancipation                                     | EP   | 4                | •                 | -20.0%            | -                      |
|          | Juvenile Support                                 | JS   | 2                |                   | +100.0%           | +                      |
|          |                                                  |      | _                | _                 |                   |                        |
|          | Qualified Residential Treatment                  | QR   | 2                |                   | -95.0%            | -38                    |

\* Compared to same time period as previous year 2/15/2024 10:11:50AM

\*\* Case Type Categories are defined in the 2017 Virginia Judicial Workload Assessment Source: SCV-SQL-Information

January 2024 thru January 2024 Dispositions (Compared to January 2023 thru January 2023)

|          |                                |    | Summary | Change | % Change | Absolute Change |
|----------|--------------------------------|----|---------|--------|----------|-----------------|
| Juvenile | Restricted Operators License   | RL | 1       |        | -        | +1              |
| Juvenne  | Protective Order               | PC | 0       | ▼      | -100.0%  | -2              |
|          | Restoration of Parental Rights | RR | 0       | ▼      | -100.0%  | -2              |
|          | Total                          |    | 17,279  | ▼      | -2.4%    | -433            |
|          | GRAND TOTAL                    |    | 36,234  | •      | -2.3%    | -859            |

| Category                              | Summary | Change   | % Change | Absolute Change |
|---------------------------------------|---------|----------|----------|-----------------|
| Adult Criminal                        | 9,219   | ▼        | +1.5%    | +136            |
| Child Dependency                      | 1,596   |          | +1.4%    | +22             |
| Child in Need of Services/Supervision | 369     | <b>A</b> | +26.8%   | +78             |
| Custody and Visitation                | 9,574   | <b></b>  | -11.4%   | -1,229          |
| Delinquency                           | 2,545   | <b></b>  | +14.4%   | +320            |
| Juvenile Miscellaneous                | 490     | ▼        | -7.2%    | -38             |
| New to Workload Study                 | 205     | <b></b>  | +147.0%  | +122            |
| Other                                 | 4,907   | <b>A</b> | +2.0%    | +98             |
| Protective Orders                     | 1,857   | <b>A</b> | -4.0%    | -78             |
| Support                               | 4,626   | <b></b>  | -4.3%    | -210            |
| Traffic                               | 846     | <b></b>  | -8.6%    | -80             |
| GRAND TOTAL                           | 36,234  | •        | -2.3%    | -859            |
|                                       |         |          |          |                 |