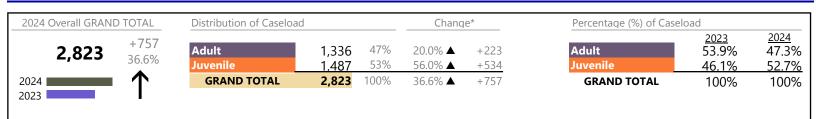

January 2024 thru January 2024 Dispositions (Compared to January 2023 thru January 2023)

Chesapeake District: 1 FIPS: 550

| Other             | 189   | <b></b>  | -5.0%   | -10  |
|-------------------|-------|----------|---------|------|
| Protective Orders | 67    | <b></b>  | +9.8%   | +6   |
| Support           | 186   | <b></b>  | -13.5%  | -29  |
| Traffic           | 11    | <b>A</b> | +120.0% | +6   |
| GRAND TOTAL       | 1,250 | •        | -7.5%   | -102 |