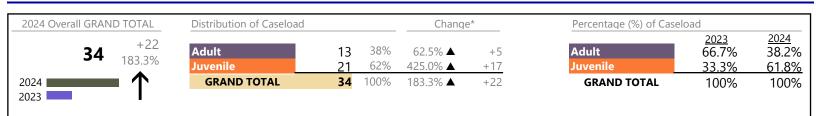

|
| 5       |                                                     | +25.0%                                                           | + 1                                                    |
| 158     | •                                                   | -6.0%                                                            | -10                                                    |
|         | 28<br>4<br>1<br>42<br>2<br>0<br>50<br>12<br>14<br>5 | 28 ▼<br>4 ▲<br>1 ↔<br>42 ▲<br>2 ▼<br>0 ▼<br>50 ▲<br>12 ▼<br>14 ▼ | $\begin{array}{c c c c c c c c c c c c c c c c c c c $ |

\*\* Case Type Categories are defined in the 2017 Virginia Judicial Workload Assessment Source: SCV-SQL-Information

FIPS: 073

January 2024 thru January 2024 Dispositions (Compared to January 2023 thru January 2023)



#### **Dispositions by Division & Code**

| Division | Case Type Description             | Code | Summary | Change            | % Change | Absolute Change |
|----------|-----------------------------------|------|---------|-------------------|----------|-----------------|
| Adult    | Other                             | ОТ   | 8       | <b></b>           | +60.0%   | +3              |
| Auun     | Civil Support                     | VS   | 3       |                   | -        | +3              |
|          | Family Abuse - Protective Order   | FP   | 2       | $\Leftrightarrow$ |          | -               |
|          | Show Cause                        | SC   | 0       | ▼                 | -100.0%  | -1              |
|          | Total                             |      | 13      |