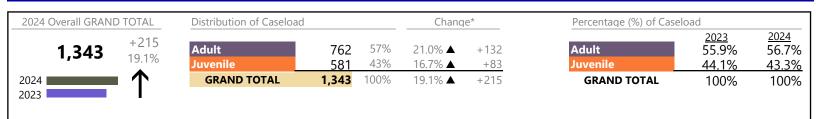

| Category                              | Summary | Change   | % Change | Absolute Change |
|---------------------------------------|---------|----------|----------|-----------------|
| Adult Criminal                        | 9,219   | ▼        | +1.5%    | +136            |
| Child Dependency                      | 1,596   |          | +1.4%    | +22             |
| Child in Need of Services/Supervision | 369     | <b>A</b> | +26.8%   | +78             |
| Custody and Visitation                | 9,574   | <b></b>  | -11.4%   | -1,229          |
| Delinquency                           | 2,545   | <b></b>  | +14.4%   | +320            |
| Juvenile Miscellaneous                | 490     | ▼        | -7.2%    | -38             |
| New to Workload Study                 | 205     | <b></b>  | +147.0%  | +122            |
| Other                                 | 4,907   | <b>A</b> | +2.0%    | +98             |
| Protective Orders                     | 1,857   | <b>A</b> | -4.0%    | -78             |
| Support                               | 4,626   | <b></b>  | -4.3%    | -210            |
| Traffic                               | 846     | <b></b>  | -8.6%    | -80             |
| GRAND TOTAL                           | 36,234  | •        | -2.3%    | -859            |
|                                       |         |          |          |                 |