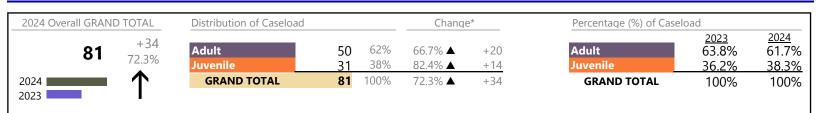

#### **Dispositions by Division & Code**

| 1 7      |                                    |      |         |                   |          |                 |
|----------|------------------------------------|------|---------|-------------------|----------|-----------------|
| Division | Case Type Description              | Code | Summary | Change            | % Change | Absolute Change |
| Adult    | Misdemeanor                        | СМ   | 174     | <b></b>           | +30.8%   | +41             |
| Auun     | Civil Support                      | VS   | 139     | ▼                 | -12.0%   | -19             |
|          | Show Cause                         | SC   | 129     | ▼                 | -8.5%    | -12             |
|          | Other                              | ОТ   | 105     |                   | +4.0%    | +4              |
|          | Capias                             | CA   | 70      | <b></b>           | +55.6%   | +25             |
|          | Family Abuse - Protective Order    | FP   | 46      | $\Leftrightarrow$ |          | -               |
|          | Remand Support                     | RS   | 41      |                   | +10.8%   | +4              |
|          | Felony                             | CF   | 38      | ▼                 | -24.0%   | -12             |
|          | Non-Family Abuse Protective Order  | AP   | 7       | <b></b>           | +40.0%   | +2              |
|          | Motion - Protective Order          | MP   | 3       | <b></b>           | +200.0%  | +2              |
|          | Violation of Protective Order      | PV   | 2       | <b></b>           | +100.0%  | +1              |
|          | Restricted License for Non-Support | SL   | 1       |                   | -        | +1              |
|          | Total                              |      | 755     |                   | 5.2%     | +37             |
| Juvenile | Custody Visitation                 | CV   | 342     | ▼                 | -32.3%   | -163            |
| Juvenne  | Misdemeanor                        | DM   | 33      | <b></b>           | +106.3%  | +17             |
|          | Remand Custody                     | RC   | 23      | ▼                 | -20.7%   | -6              |
|          | Remand Visitation                  | RV   | 14      | ▼                 | -36.4%   | -8              |
|          | Felony                             | DF   | 13      | ▼                 | -23.5%   | -4              |
|          | Truancy                            | TR   | 12      |                   | -        | +12             |
|          | Traffic                            | Т    | 11      |                   | +120.0%  | +6              |
|          | Paternity                          | PT   | 9       | $\Leftrightarrow$ |          | -               |
|          | Show Cause                         | SC   | 8       | ▲                 | -        | +8              |
|          | Motion - Protective Order          | MP   | 6       |                   | +100.0%  | +3              |
|          | Non-Family Abuse Protective Order  | AP   | 5       | ▼                 | -16.7%   | -1              |
|          | Abuse and Neglect                  | AN   | 4       | ▼                 | -33.3%   | -2              |
|          | Child In Need of Services          | CS   | 3       | <b></b>           | -        | +3              |
|          | Other                              | ОТ   | 3       | ▼                 | -40.0%   | -2              |
|          | Civil Violation                    | CI   | 2       | ▲                 | -        | +2              |
|          | Permanency Planning                | PH   | 2       | ▼                 | -33.3%   | -1              |
|          | Emergency Custody Order            | EC   | 1       | ▼                 | -50.0%   | -1              |
|          | Initial Foster Care                | IF   | 1       | $\Leftrightarrow$ |          | -               |
|          | Mental Commitment                  | MC   | 1       | $\Leftrightarrow$ |          | -               |
|          | Status                             | ST   | 1       | <b>A</b>          | -        | +1              |
|          | Temporary Detention Order          | TD   | 1       | ▼                 | -50.0%   | -1              |
|          | Capias                             | CA   | 0       | ▼                 | -100.0%  | -1              |
|          | Relief of Custody                  | CR   | 0       | <b>V</b>          | -100.0%  | -1              |
|          | Total                              |      | 495     | •                 | -21.9%   | -139            |
|          | GRAND TOTAL                        |      | 1,250   | •                 | -7.5%    | -102            |