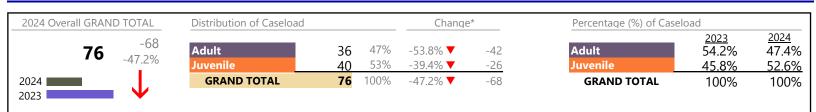

#### **Dispositions by Division & Code**

| 1 7      |                                    |      |         |                   |          |                 |
|----------|------------------------------------|------|---------|-------------------|----------|-----------------|
| Division | Case Type Description              | Code | Summary | Change            | % Change | Absolute Change |
| Adult    | Misdemeanor                        | СМ   | 174     | <b></b>           | +30.8%   | +41             |
| Auun     | Civil Support                      | VS   | 139     | ▼                 | -12.0%   | -19             |
|          | Show Cause                         | SC   | 129     | ▼                 | -8.5%    | -12             |
|          | Other                              | ОТ   | 105     |                   | +4.0%    | +4              |
|          | Capias                             | CA   | 70      | <b></b>           | +55.6%   | +25             |
|          | Family Abuse - Protective Order    | FP   | 46      | $\Leftrightarrow$ |          | -               |
|          | Remand Support                     | RS   | 41      |                   | +10.8%   | +4              |
|          | Felony                             | CF   | 38      | ▼                 | -24.0%   | -12             |
|          | Non-Family Abuse Protective Order  | AP   | 7       | <b></b>           | +40.0%   | +2              |
|          | Motion - Protective Order          | MP   | 3       | <b></b>           | +200.0%  | +2              |
|          | Violation of Protective Order      | PV   | 2       | <b></b>           | +100.0%  | +1              |
|          | Restricted License for Non-Support | SL   | 1       |                   | -        | +1              |
|          | Total                              |      | 755     |                   | 5.2%     | +37             |
| Juvenile | Custody Visitation                 | CV   | 342     | ▼                 | -32.3%   | -163            |
| Juvenne  | Misdemeanor                        | DM   | 33      | <b></b>           | +106.3%  | +17             |
|          | Remand Custody                     | RC   | 23      | ▼                 | -20.7%   | -6              |
|          | Remand Visitation                  | RV   | 14      | ▼                 | -36.4%   | -8              |
|          | Felony                             | DF   | 13      | ▼                 | -23.5%   | -4              |
|          | Truancy                            | TR   | 12      |                   | -        | +12             |
|          | Traffic                            | Т    | 11      |                   | +120.0%  | +6              |
|          | Paternity                          | PT   | 9       | $\Leftrightarrow$ |          | -               |
|          | Show Cause                         | SC   | 8       | ▲                 | -        | +8              |
|          | Motion - Protective Order          | MP   | 6       |                   | +100.0%  | +3              |
|          | Non-Family Abuse Protective Order  | AP   | 5       | ▼                 | -16.7%   | -1              |
|          | Abuse and Neglect                  | AN   | 4       | ▼                 | -33.3%   | -2              |
|          | Child In Need of Services          | CS   | 3       | <b></b>           | -        | +3              |
|          | Other                              | ОТ   | 3       | ▼                 | -40.0%   | -2              |
|          | Civil Violation                    | CI   | 2       | ▲                 | -        | +2              |
|          | Permanency Planning                | PH   | 2       | ▼                 | -33.3%   | -1              |
|          | Emergency Custody Order            | EC   | 1       | ▼                 | -50.0%   | -1              |
|          | Initial Foster Care                | IF   | 1       | $\Leftrightarrow$ |          | -               |
|          | Mental Commitment                  | MC   | 1       | $\Leftrightarrow$ |          | -               |
|          | Status                             | ST   | 1       | <b>A</b>          | -        | +1              |
|          | Temporary Detention Order          | TD   | 1       | ▼                 | -50.0%   | -1              |
|          | Capias                             | CA   | 0       | ▼                 | -100.0%  | -1              |
|          | Relief of Custody                  | CR   | 0       | <b>V</b>          | -100.0%  | -1              |
|          | Total                              |      | 495     | •                 | -21.9%   | -139            |
|          | GRAND TOTAL                        |      | 1,250   | •                 | -7.5%    | -102            |