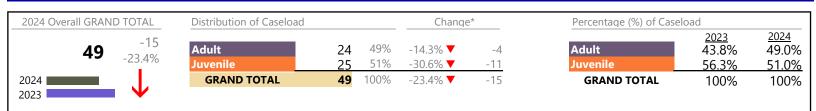

January 2024 thru January 2024 Dispositions (Compared to January 2023 thru January 2023)

Chesapeake District: 1 FIPS: 550

| Other             | 189   | <b></b>  | -5.0%   | -10  |
|-------------------|-------|----------|---------|------|
| Protective Orders | 67    | <b></b>  | +9.8%   | +6   |
| Support           | 186   | <b></b>  | -13.5%  | -29  |
| Traffic           | 11    | <b>A</b> | +120.0% | +6   |
| GRAND TOTAL       | 1,250 | •        | -7.5%   | -102 |

January 2024 thru January 2024 Dispositions (Compared to January 2023 thru January 2023)

Virginia Beach

District: 2 FIPS: 810