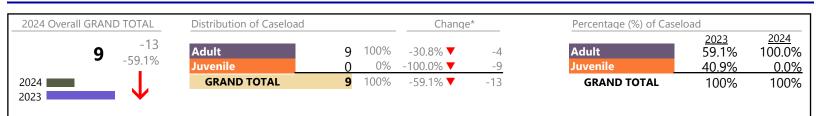

| -100.0%  | -1              |
| Other                                 | 47      |          | +261.5%  | +34             |

\* Compared to same time period as previous year 2/15/2024 10:11:50AM

\*\* Case Type Categories are defined in the 2017 Virginia Judicial Workload Assessment Source: SCV-SQL-Information

January 2024 thru January 2024 Dispositions (Compared to January 2023 thru January 2023)

Hampton District: 8 FIPS: 650

| Protective Orders | 54  | <b></b>  | +38.5% | +15 |
|-------------------|-----|----------|--------|-----|
| Support           | 91  | •        | -12.5% | -13 |
| Traffic           | 9   | <b>A</b> | +12.5% | +1  |
| GRAND TOTAL       | 857 | <b>A</b> | 9.2%   | +72 |

January 2024 thru January 2024 Dispositions (Compared to January 2023 thru January 2023)



#### **Dispositions by Division & Code**

| Division | Case Type Description           | Code | Summary | Change            | % Change | Absolute Change |
|----------|---------------------------------|------|---------|-------------------|----------|-----------------|
| Adult    | Civil Support                   | VS   | 2       | ▼                 | -60.0%   | -3              |
| Auun     | Misdemeanor                     | CM   | 2       | <b>•</b>          | -33.3%   | -1              |
|          | Other                           | ОТ   | 2       |                   | +100.0%  | +1              |
|          | Show Cause                      | SC   | 2       | $\Leftrightarrow$ |          | -               |
|          | Motion - Protective Order       | MP   | 1       | $\leftrightarr