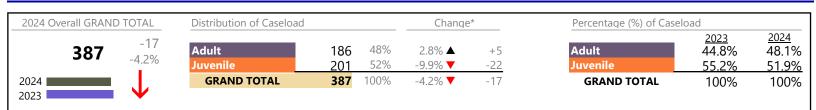

#### **Dispositions by Division & Code**

| 1 7      |                                    |      |         |                   |          |                 |
|----------|------------------------------------|------|---------|-------------------|----------|-----------------|
| Division | Case Type Description              | Code | Summary | Change            | % Change | Absolute Change |
| Adult    | Misdemeanor                        | СМ   | 174     | <b></b>           | +30.8%   | +41             |
| Auun     | Civil Support                      | VS   | 139     | ▼                 | -12.0%   | -19             |
|          | Show Cause                         | SC   | 129     | ▼                 | -8.5%    | -12             |
|          | Other                              | ОТ   | 105     |                   | +4.0%    | +4              |
|          | Capias                             | CA   | 70      | <b></b>           | +55.6%   | +25             |
|          | Family Abuse - Protective Order    | FP   | 46      | $\Leftrightarrow$ |          | -               |
|          | Remand Support                     | RS   | 41      |                   | +10.8%   | +4              |
|          | Felony                             | CF   | 38      | ▼                 | -24.0%   | -12             |
|          | Non-Family Abuse Protective Order  | AP   | 7       | <b></b>           | +40.0%   | +2              |
|          | Motion - Protective Order          | MP   | 3       | <b></b>           | +200.0%  | +2              |
|          | Violation of Protective Order      | PV   | 2       | <b></b>           | +100.0%  | +1              |
|          | Restricted License for Non-Support | SL   | 1       |                   | -        | +1              |
|          | Total                              |      | 755     |                   | 5.2%     | +37             |
| Juvenile | Custody Visitation                 | CV   | 342     | ▼                 | -32.3%   | -163            |
| Juvenne  | Misdemeanor                        | DM   | 33      | <b></b>           | +106.3%  | +17             |
|          | Remand Custody                     | RC   | 23      | ▼                 | -20.7%   | -6              |
|          | Remand Visitation                  | RV   | 14      | ▼                 | -36.4%   | -8              |
|          | Felony                             | DF   | 13      | ▼                 | -23.5%   | -4              |
|          | Truancy                            | TR   | 12      |                   | -        | +12             |
|          | Traffic                            | Т    | 11      |                   | +120.0%  | +6              |
|          | Paternity                          | PT   | 9       | $\Leftrightarrow$ |          | -               |
|          | Show Cause                         | SC   | 8       | ▲                 | -        | +8              |
|          | Motion - Protective Order          | MP   | 6       |                   | +100.0%  | +3              |
|          | Non-Family Abuse Protective Order  | AP   | 5       | ▼                 | -16.7%   | -1              |
|          | Abuse and Neglect                  | AN   | 4       | ▼                 | -33.3%   | -2              |
|          | Child In Need of Services          | CS   | 3       | <b></b>           | -        | +3              |
|          | Other                              | ОТ   | 3       | ▼                 | -40.0%   | -2              |
|          | Civil Violation                    | CI   | 2       | ▲                 | -        | +2              |
|          | Permanency Planning                | PH   | 2       | ▼                 | -33.3%   | -1              |
|          | Emergency Custody Order            | EC   | 1       | ▼                 | -50.0%   | -1              |
|          | Initial Foster Care                | IF   | 1       | $\Leftrightarrow$ |          | -               |
|          | Mental Commitment                  | MC   | 1       | $\Leftrightarrow$ |          | -               |
|          | Status                             | ST   | 1       | <b>A</b>          | -        | +1              |
|          | Temporary Detention Order          | TD   | 1       | ▼                 | -50.0%   | -1              |
|          | Capias                             | CA   | 0       | ▼                 | -100.0%  | -1              |
|          | Relief of Custody                  | CR   | 0       | <b>V</b>          | -100.0%  | -1              |
|          | Total                              |      | 495     | •                 | -21.9%   | -139            |
|          | GRAND TOTAL                        |      | 1,250   | •                 | -7.5%    | -102            |

#### **Dispositions by Major Case Category\*\***

| Category                              | Summary | Change  | % Change | Absolute Change |
|---------------------------------------|---------|---------|----------|-----------------|
| Adult Criminal                        | 367     |         | +17.3%   | +54             |
| Child Dependency                      | 7       | •       | -36.4%   | -4              |
| Child in Need of Services/Supervision | 16      | <b></b> | -        | +16             |
| Custody and Visitation                | 351     | ▼       | -31.8%   | -164            |
| Delinquency                           | 53      |         | +60.6%   | +20             |
| Juvenile Miscellaneous                | 1       | <b></b> | -        | +1              |
| New to Workload Study                 | 2       | <b></b> | -        | +2              |

January 2024 thru January 2024 Dispositions (Compared to January 2023 thru January 2023)

Chesapeake District: 1 FIPS: 550

| Other             | 189   | <b></b>  | -5.0%   | -10  |
|-------------------|-------|----------|---------|------|
| Protective Orders | 67    | <b></b>  | +9.8%   | +6   |
| Support           | 186   | <b></b>  | -13.5%  | -29  |
| Traffic           | 11    | <b>A</b> | +120.0% | +6   |
| GRAND TOTAL       | 1,250 | •        | -7.5%   | -102 |