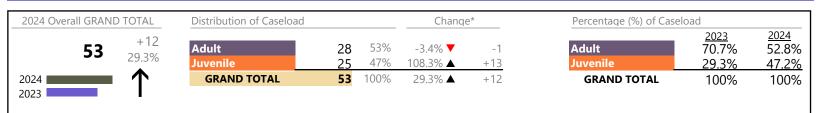

#### **Dispositions by Division & Code**

| 1 7      |                                    |      |         |                   |          |                 |
|----------|------------------------------------|------|---------|-------------------|----------|-----------------|
| Division | Case Type Description              | Code | Summary | Change            | % Change | Absolute Change |
| Adult    | Misdemeanor                        | СМ   | 174     | <b></b>           | +30.8%   | +41             |
| Auun     | Civil Support                      | VS   | 139     | ▼                 | -12.0%   | -19             |
|          | Show Cause                         | SC   | 129     | ▼                 | -8.5%    | -12             |
|          | Other                              | ОТ   | 105     |                   | +4.0%    | +4              |
|          | Capias                             | CA   | 70      | <b></b>           | +55.6%   | +25             |
|          | Family Abuse - Protective Order    | FP   | 46      | $\Leftrightarrow$ |          | -               |
|          | Remand Support                     | RS   | 41      |                   | +10.8%   | +4              |
|          | Felony                             | CF   | 38      | ▼                 | -24.0%   | -12             |
|          | Non-Family Abuse Protective Order  | AP   | 7       | <b></b>           | +40.0%   | +2              |
|          | Motion - Protective Order          | MP   | 3       | <b></b>           | +200.0%  | +2              |
|          | Violation of Protective Order      | PV   | 2       | <b></b>           | +100.0%  | +1              |
|          | Restricted License for Non-Support | SL   | 1       |                   | -        | +1              |
|          | Total                              |      | 755     |                   | 5.2%     | +37             |
| Juvenile | Custody Visitation                 | CV   | 342     | ▼                 | -32.3%   | -163            |
| Juvenne  | Misdemeanor                        | DM   | 33      | <b></b>           | +106.3%  | +17             |
|          | Remand Custody                     | RC   | 23      | ▼                 | -20.7%   | -6              |
|          | Remand Visitation                  | RV   | 14      | ▼                 | -36.4%   | -8              |
|          | Felony                             | DF   | 13      | ▼                 | -23.5%   | -4              |
|          | Truancy                            | TR   | 12      |                   | -        | +12             |
|          | Traffic                            | Т    | 11      |                   | +120.0%  | +6              |
|          | Paternity                          | PT   | 9       | $\Leftrightarrow$ |          | -               |
|          | Show Cause                         | SC   | 8       | ▲                 | -        | +8              |
|          | Motion - Protective Order          | MP   | 6       |                   | +100.0%  | +3              |
|          | Non-Family Abuse Protective Order  | AP   | 5       | ▼                 | -16.7%   | -1              |
|          | Abuse and Neglect                  | AN   | 4       | ▼                 | -33.3%   | -2              |
|          | Child In Need of Services          | CS   | 3       | <b></b>           | -        | +3              |
|          | Other                              | ОТ   | 3       | ▼                 | -40.0%   | -2              |
|          | Civil Violation                    | CI   | 2       | ▲                 | -        | +2              |
|          | Permanency Planning                | PH   | 2       | ▼                 | -33.3%   | -1              |
|          | Emergency Custody Order            | EC   | 1       | ▼                 | -50.0%   | -1              |
|          | Initial Foster Care                | IF   | 1       | $\Leftrightarrow$ |          | -               |
|          | Mental Commitment                  | MC   | 1       | $\Leftrightarrow$ |          | -               |
|          | Status                             | ST   | 1       | <b>A</b>          | -        | +1              |
|          | Temporary Detention Order          | TD   | 1       | ▼                 | -50.0%   | -1              |
|          | Capias                             | CA   | 0       | ▼                 | -100.0%  | -1              |
|          | Relief of Custody                  | CR   | 0       | <b>V</b>          | -100.0%  | -1              |
|          | Total                              |      | 495     | •                 | -21.9%   | -139            |
|          | GRAND TOTAL                        |      | 1,250   | •                 | -7.5%    | -102            |

#### **Dispositions by Major Case Category\*\***

| Category                              | Summary | Change  | % Change | Absolute Change |
|---------------------------------------|---------|---------|----------|-----------------|
| Adult Criminal                        | 367     |         | +17.3%   | +54             |
| Child Dependency                      | 7       | •       | -36.4%   | -4              |
| Child in Need of Services/Supervision | 16      | <b></b> | -        | +16             |
| Custody and Visitation                | 351     | ▼       | -31.8%   | -164            |
| Delinquency                           | 53      |         | +60.6%   | +20             |
| Juvenile Miscellaneous                | 1       | <b></b> | -        | +1              |
| New to Workload Study                 | 2       | <b></b> | -        | +2              |

January 2024 thru January 2024 Dispositions (Compared to January 2023 thru January 2023)

Chesapeake District: 1 FIPS: 550

| Other             | 189   | <b></b>  | -5.0%   | -10  |
|-------------------|-------|----------|---------|------|
| Protective Orders | 67    | <b></b>  | +9.8%   | +6   |
| Support           | 186   | <b></b>  | -13.5%  | -29  |
| Traffic           | 11    | <b>A</b> | +120.0% | +6   |
| GRAND TOTAL       | 1,250 | •        | -7.5%   | -102 |