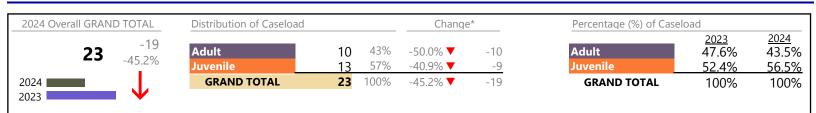

ation                | 6       | ▼       | -57.1%   | -8              |
| Delinquency                           | 1       | <b></b> | -        | +1              |
| Other                                 | 4       | •       | -55.6%   | -5              |
| Protective Orders                     | 2       | <b></b> | +100.0%  | +1              |
| Support                               | 3       | •       | -72.7%   | -8              |
| Traffic                               | 2       | •       | -33.3%   | -1              |
| GRAND TOTAL                           | 38      | ▼       | -36.7%   | -22             |
|                                       |         |         |          |                 |

January 2024 thru January 2024 Dispositions (Compared to January 2023 thru January 2023)



**Richmond County** 

District: 15 FIPS: 159

### **Dispositions by Division & Code**

| Division | Case Type Description              | Code | Summary | Change            | % Change | Absolute Change |
|----------|------------------------------------|------|---------|-------------------|----------|-----------------|
| Adult    | Misdemeanor                        | СМ   | 4       | ▼                 | -66.7%   | -8              |
| Addit    | Felony                             | CF   | 3       | <b></b>           | -        | +3              |
|          | Other                              | ОТ   | 1       | ▼                 | -66.7%   | -2              |
|          | Restricted License for Non-Support | SL   | 1       | <b></b>           | -        | +1              |
|          | Sh