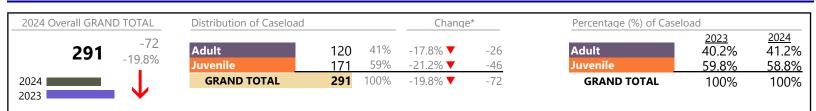

#### **Dispositions by Division & Code**

| Division | Case Type Description                            | Code | Cumpana          | Classes           | 0/ Change         | Abcolute Charge        |
|----------|--------------------------------------------------|------|------------------|-------------------|-------------------|------------------------|
|          | Case Type Description<br>Misdemeanor             | CM   | Summary<br>4,511 | Change            | % Change<br>+0.5% | Absolute Change<br>+21 |
| Adult    | Civil Support                                    | VS   | 3,336            |                   | +0.3%             | +11                    |
|          | Other                                            | OT   | 3,132            |                   | -13.2%            | -477                   |
|          | Show Cause                                       | SC   | 3,132            |                   | -5.2%             | -17(                   |
|          | Capias                                           | CA   | 1,485            |                   | +11.8%            | +15                    |
|          | Family Abuse - Protective Order                  | FP   | 1,296            | -                 | -2.1%             | -28                    |
|          | Felony                                           | CF   | 1,269            |                   | -4.0%             | -53                    |
|          | Remand Support                                   | RS   | 405              |                   | +70.2%            | +16                    |
|          | Motion - Protective Order                        | MP   | 162              | <b>•</b>          | -12.9%            | -24                    |
|          | Non-Family Abuse Protective Order                | AP   | 113              | <b>Å</b>          | +6.6%             | +                      |
|          | Violation of Protective Order                    | PV   | 88               | <b>•</b>          | -31.3%            | -4                     |
|          | Restricted License for Non-Support               | SL   | 14               |                   | +7.7%             | +                      |
|          | Protective Order                                 | PC   | 9                | -                 | -10.0%            | -                      |
|          | Bond Forfeiture                                  | BF   | 8                | <b>•</b>          | -20.0%            |                        |
|          | Violation Family Abuse Protective Order          | PS   | 5                | •<br>↔            | 20.070            |                        |
|          | Emergency Custody Order                          | EC   | 2                |                   | _                 | +)                     |
|          | Return of Desposit (Bondsman)                    | RD   | 2                |                   |                   | +                      |
|          | Criminal Support                                 | CS   | 1                |                   |                   | +                      |
|          | Total                                            |      | 18,955           |                   | -2.2%             | -42                    |
|          |                                                  |      | •                |                   |                   |                        |
| uvenile  | Custody Visitation                               | CV   | 9,283            | •                 | -11.2%            | -1,16                  |
|          |                                                  | DM   | 1,753            | <b>_</b>          | +13.7%            | +21                    |
|          | Traffic                                          | Т    | 845              | •                 | -8.7%             | -8                     |
|          | Felony                                           | DF   | 642              |                   | +17.4%            | +9                     |
|          | Remand Custody                                   | RC   | 548              |                   | +56.1%            | +19                    |
|          | Remand Visitation                                | RV   | 519              |                   | +90.8%            | +24                    |
|          | Status                                           | ST   | 485              | •                 | -7.1%             | -3                     |
|          | Abuse and Neglect                                | AN   | 406              | •                 | -15.2%            | -7                     |
|          | Permanency Planning                              | PH   | 399              |                   | +21.6%            | +7                     |
|          | Foster Care Review                               | FC   | 353              | •                 | -5.6%             | -2                     |
|          | Paternity                                        | PT   | 289              | •                 | -18.1%            | -6                     |
|          | Truancy                                          | TR   | 220              |                   | +29.4%            | +5                     |
|          | Initial Foster Care                              | IF   | 172              | <b></b>           | +12.4%            | +1                     |
|          | Motion - Protective Order                        | MP   | 148              | •                 | -20.9%            | -3                     |
|          | Show Cause                                       | SC   | 135              |                   | +17.4%            | +2                     |
|          | Terminate Parental Rights                        | ТР   | 135              |                   | +43.6%            | +4                     |
|          | Non-Family Abuse Protective Order                | AP   | 129              | $\Leftrightarrow$ |                   |                        |
|          | Special Immigrant Juvenile Status                | SI   | 124              |                   | +153.1%           | +7                     |
|          | Child In Need of Services                        | CS   | 121              |                   | +10.0%            | +1                     |
|          | Temporary Detention Order                        | TD   | 120              |                   | +2.6%             | +                      |
|          | Civil Violation                                  | CI   | 81               |                   | +138.2%           | +4                     |
|          | Mental Commitment                                | MC   | 64               | •                 | -22.9%            | -1                     |
|          | Emergency Custody Order                          | EC   | 63               |                   | +21.2%            | +1                     |
|          | Other                                            | ОТ   | 53               | •                 | -38.4%            | -3                     |
|          | Voluntary Continuing Services and Support Agreem | VA   | 53               | <b></b>           | +8.2%             | +                      |
|          | Capias                                           | CA   | 43               |                   | +43.3%            | +1                     |
|          | Child at Risk                                    | RI   | 30               |                   | +25.0%            | +                      |
|          | Entrustment                                      | ET   | 30               |                   | +114.3%           | +1                     |
|          | Relief of Custody                                | CR   | 16               | ▼                 | -15.8%            | -                      |
|          | Family Abuse - Protective Order                  | FP   | 9                |                   | +200.0%           | +                      |
|          | Emancipation                                     | EP   | 4                | •                 | -20.0%            | -                      |
|          | Juvenile Support                                 | JS   | 2                |                   | +100.0%           | +                      |
|          |                                                  |      | _                | _                 |                   |                        |
|          | Qualified Residential Treatment                  | QR   | 2                |                   | -95.0%            | -38                    |

|          |                                |    | Summary | Change | % Change | Absolute Change |
|----------|--------------------------------|----|---------|--------|----------|-----------------|
| Juvenile | Restricted Operators License   | RL | 1       |        | -        | +1              |
| Juvenne  | Protective Order               | PC | 0       | ▼      | -100.0%  | -2              |
|          | Restoration of Parental Rights | RR | 0       | ▼      | -100.0%  | -2              |
|          | Total                          |    | 17,279  | ▼      | -2.4%    | -433            |
|          | GRAND TOTAL                    |    | 36,234  | •      | -2.3%    | -859            |