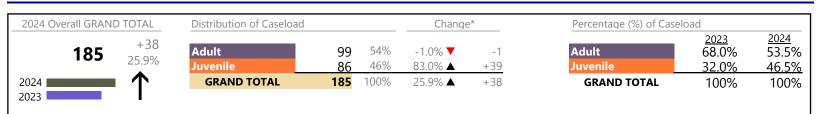

January 2024 thru January 2024 Dispositions (Compared to January 2023 thru January 2023)

#### **Dispositions by Division & Code**

| Division | Case Type Description                            | Code | Cumpana          | Classes           | 0/ Change         | Abcolute Charge        |
|----------|--------------------------------------------------|------|------------------|-------------------|-------------------|------------------------|
|          | Case Type Description<br>Misdemeanor             | CM   | Summary<br>4,511 | Change            | % Change<br>+0.5% | Absolute Change<br>+21 |
| Adult    | Civil Support                                    | VS   | 3,336            |                   | +0.3%             | +11                    |
|          | Other                                            | OT   | 3,132            |                   | -13.2%            | -477                   |
|          | Show Cause                                       | SC   | 3,132            |                   | -5.2%             | -17(                   |
|          | Capias                                           | CA   | 1,485            |                   | +11.8%            | +15                    |
|          | Family Abuse - Protective Order                  | FP   | 1,296            | -                 | -2.1%             | -28                    |
|          | Felony                                           | CF   | 1,269            |                   | -4.0%             | -53                    |
|          | Remand Support                                   | RS   | 405              |                   | +70.2%            | +16                    |
|          | Motion - Protective Order                        | MP   | 162              | <b>•</b>          | -12.9%            | -24                    |
|          | Non-Family Abuse Protective Order                | AP   | 113              | <b>Å</b>          | +6.6%             | +                      |
|          | Violation of Protective Order                    | PV   | 88               | <b>•</b>          | -31.3%            | -4                     |
|          | Restricted License for Non-Support               | SL   | 14               |                   | +7.7%             | +                      |
|          | Protective Order                                 | PC   | 9                | -                 | -10.0%            | -                      |
|          | Bond Forfeiture                                  | BF   | 8                | <b>•</b>          | -20.0%            |                        |
|          | Violation Family Abuse Protective Order          | PS   | 5                | •<br>↔            | 20.070            |                        |
|          | Emergency Custody Order                          | EC   | 2                |                   | _                 | +)                     |
|          | Return of Desposit (Bondsman)                    | RD   | 2                |                   |                   | +                      |
|          | Criminal Support                                 | CS   | 1                |                   |                   | +                      |
|          | Total                                            |      | 18,955           |                   | -2.2%             | -42                    |
|          |                                                  |      | •                |                   |                   |                        |
| uvenile  | Custody Visitation                               | CV   | 9,283            | •                 | -11.2%            | -1,16                  |
|          |                                                  | DM   | 1,753            | <b>_</b>          | +13.7%            | +21                    |
|          | Traffic                                          | Т    | 845              | •                 | -8.7%             | -8                     |
|          | Felony                                           | DF   | 642              |                   | +17.4%            | +9                     |
|          | Remand Custody                                   | RC   | 548              |                   | +56.1%            | +19                    |
|          | Remand Visitation                                | RV   | 519              |                   | +90.8%            | +24                    |
|          | Status                                           | ST   | 485              | •                 | -7.1%             | -3                     |
|          | Abuse and Neglect                                | AN   | 406              | •                 | -15.2%            | -7                     |
|          | Permanency Planning                              | PH   | 399              |                   | +21.6%            | +7                     |
|          | Foster Care Review                               | FC   | 353              | •                 | -5.6%             | -2                     |
|          | Paternity                                        | PT   | 289              | •                 | -18.1%            | -6                     |
|          | Truancy                                          | TR   | 220              |                   | +29.4%            | +5                     |
|          | Initial Foster Care                              | IF   | 172              | <b></b>           | +12.4%            | +1                     |
|          | Motion - Protective Order                        | MP   | 148              | •                 | -20.9%            | -3                     |
|          | Show Cause                                       | SC   | 135              |                   | +17.4%            | +2                     |
|          | Terminate Parental Rights                        | ТР   | 135              |                   | +43.6%            | +4                     |
|          | Non-Family Abuse Protective Order                | AP   | 129              | $\Leftrightarrow$ |                   |                        |
|          | Special Immigrant Juvenile Status                | SI   | 124              |                   | +153.1%           | +7                     |
|          | Child In Need of Services                        | CS   | 121              |                   | +10.0%            | +1                     |
|          | Temporary Detention Order                        | TD   | 120              |                   | +2.6%             | +                      |
|          | Civil Violation                                  | CI   | 81               |                   | +138.2%           | +4                     |
|          | Mental Commitment                                | MC   | 64               | •                 | -22.9%            | -1                     |
|          | Emergency Custody Order                          | EC   | 63               |                   | +21.2%            | +1                     |
|          | Other                                            | ОТ   | 53               | •                 | -38.4%            | -3                     |
|          | Voluntary Continuing Services and Support Agreem | VA   | 53               | <b></b>           | +8.2%             | +                      |
|          | Capias                                           | CA   | 43               |                   | +43.3%            | +1                     |
|          | Child at Risk                                    | RI   | 30               |                   | +25.0%            | +                      |
|          | Entrustment                                      | ET   | 30               |                   | +114.3%           | +1                     |
|          | Relief of Custody                                | CR   | 16               | ▼                 | -15.8%            | -                      |
|          | Family Abuse - Protective Order                  | FP   | 9                |                   | +200.0%           | +                      |
|          | Emancipation                                     | EP   | 4                | •                 | -20.0%            | -                      |
|          | Juvenile Support                                 | JS   | 2                |                   | +100.0%           | +                      |
|          |                                                  |      | _                | _                 |                   |                        |
|          | Qualified Residential Treatment                  | QR   | 2                |                   | -95.0%            | -38                    |

\* Compared to same time period as previous year 2/15/2024 10:11:50AM

\*\* Case Type Categories are defined in the 2017 Virginia Judicial Workload Assessment Source: SCV-SQL-Information

January 2024 thru January 2024 Dispositions (Compared to January 2023 thru January 2023)

| Category                              | Summary | Change   | % Change | Absolute Change |
|---------------------------------------|---------|----------|----------|-----------------|
| Adult Criminal                        | 9,219   | ▼        | +1.5%    | +136            |
| Child Dependency                      | 1,596   |          | +1.4%    | +22             |
| Child in Need of Services/Supervision | 369     | <b>A</b> | +26.8%   | +78             |
| Custody and Visitation                | 9,574   | <b></b>  | -11.4%   | -1,229          |
| Delinquency                           | 2,545   | <b></b>  | +14.4%   | +320            |
| Juvenile Miscellaneous                | 490     | ▼        | -7.2%    | -38             |
| New to Workload Study                 | 205     | <b></b>  | +147.0%  | +122            |
| Other                                 | 4,907   | <b>A</b> | +2.0%    | +98             |
| Protective Orders                     | 1,857   | <b>A</b> | -4.0%    | -78             |
| Support                               | 4,626   | <b></b>  | -4.3%    | -210            |
| Traffic                               | 846     | <b></b>  | -8.6%    | -80             |
| GRAND TOTAL                           | 36,234  | •        | -2.3%    | -859            |
|                                       |         |          |          |                 |