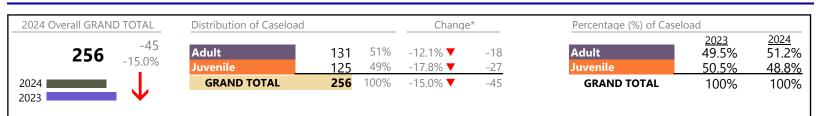

January 2024 thru January 2024 Dispositions (Compared to January 2023 thru January 2023)

Chesapeake District: 1 FIPS: 550

| Other             | 189   | <b></b>  | -5.0%   | -10  |
|-------------------|-------|----------|---------|------|
| Protective Orders | 67    | <b></b>  | +9.8%   | +6   |
| Support           | 186   | <b></b>  | -13.5%  | -29  |
| Traffic           | 11    | <b>A</b> | +120.0% | +6   |
| GRAND TOTAL       | 1,250 | •        | -7.5%   | -102 |

January 2024 thru January 2024 Dispositions (Compared to January 2023 thru January 2023)

Virginia Beach

District: 2 FIPS: 810