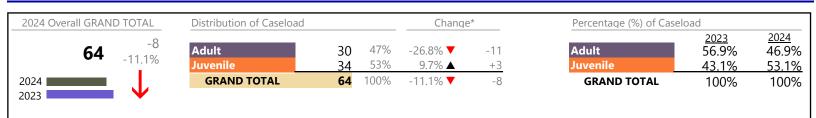

#### **Dispositions by Division & Code**

| 1 7      |                                    |      |         |                   |          |                 |
|----------|------------------------------------|------|---------|-------------------|----------|-----------------|
| Division | Case Type Description              | Code | Summary | Change            | % Change | Absolute Change |
| Adult    | Misdemeanor                        | СМ   | 174     | <b></b>           | +30.8%   | +41             |
| Auun     | Civil Support                      | VS   | 139     | ▼                 | -12.0%   | -19             |
|          | Show Cause                         | SC   | 129     | ▼                 | -8.5%    | -12             |
|          | Other                              | ОТ   | 105     |                   | +4.0%    | +4              |
|          | Capias                             | CA   | 70      | <b></b>           | +55.6%   | +25             |
|          | Family Abuse - Protective Order    | FP   | 46      | $\Leftrightarrow$ |          | -               |
|          | Remand Support                     | RS   | 41      |                   | +10.8%   | +4              |
|          | Felony                             | CF   | 38      | ▼                 | -24.0%   | -12             |
|          | Non-Family Abuse Protective Order  | AP   | 7       | <b></b>           | +40.0%   | +2              |
|          | Motion - Protective Order          | MP   | 3       | <b></b>           | +200.0%  | +2              |
|          | Violation of Protective Order      | PV   | 2       | <b></b>           | +100.0%  | +1              |
|          | Restricted License for Non-Support | SL   | 1       |                   | -        | +1              |
|          | Total                              |      | 755     |                   | 5.2%     | +37             |
| Juvenile | Custody Visitation                 | CV   | 342     | ▼                 | -32.3%   | -163            |
| Juvenne  | Misdemeanor                        | DM   | 33      | <b></b>           | +106.3%  | +17             |
|          | Remand Custody                     | RC   | 23      | ▼                 | -20.7%   | -6              |
|          | Remand Visitation                  | RV   | 14      | ▼                 | -36.4%   | -8              |
|          | Felony                             | DF   | 13      | ▼                 | -23.5%   | -4              |
|          | Truancy                            | TR   | 12      |                   | -        | +12             |
|          | Traffic                            | Т    | 11      |                   | +120.0%  | +6              |
|          | Paternity                          | PT   | 9       | $\Leftrightarrow$ |          | -               |
|          | Show Cause                         | SC   | 8       | ▲                 | -        | +8              |
|          | Motion - Protective Order          | MP   | 6       |                   | +100.0%  | +3              |
|          | Non-Family Abuse Protective Order  | AP   | 5       | ▼                 | -16.7%   | -1              |
|          | Abuse and Neglect                  | AN   | 4       | ▼                 | -33.3%   | -2              |
|          | Child In Need of Services          | CS   | 3       | <b></b>           | -        | +3              |
|          | Other                              | ОТ   | 3       | ▼                 | -40.0%   | -2              |
|          | Civil Violation                    | CI   | 2       | ▲                 | -        | +2              |
|          | Permanency Planning                | PH   | 2       | ▼                 | -33.3%   | -1              |
|          | Emergency Custody Order            | EC   | 1       | ▼                 | -50.0%   | -1              |
|          | Initial Foster Care                | IF   | 1       | $\Leftrightarrow$ |          | -               |
|          | Mental Commitment                  | MC   | 1       | $\Leftrightarrow$ |          | -               |
|          | Status                             | ST   | 1       | <b>A</b>          | -        | +1              |
|          | Temporary Detention Order          | TD   | 1       | ▼                 | -50.0%   | -1              |
|          | Capias                             | CA   | 0       | ▼                 | -100.0%  | -1              |
|          | Relief of Custody                  | CR   | 0       | <b>V</b>          | -100.0%  | -1              |
|          | Total                              |      | 495     | •                 | -21.9%   | -139            |
|          | GRAND TOTAL                        |      | 1,250   | •                 | -7.5%    | -102            |