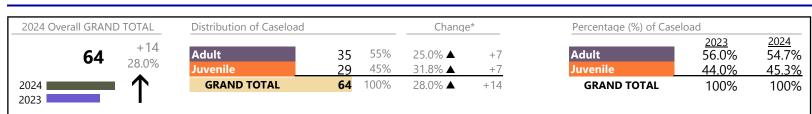

|
| Juvenile Miscellaneous                | 1       | $\Leftrightarrow$ |          | 0               |
| Other                                 | 17      | <b></b>           | +21.4%   | +3              |
| Protective Orders                     | 13      |                   | +333.3%  | +10             |
| Support                               | 19      | ▼                 | -9.5%    | -2              |
| Traffic                               | 7       | <b></b>           | +40.0%   | +2              |
| GRAND TOTAL                           | 175     |                   | 33.6%    | +44             |
|                                       |         |                   |          |                 |

January 2024 thru January 2024 Dispositions (Compared to January 2023 thru January 2023)



#### **Dispositions by Division & Code**

| Division | Case Type Description           | Code | Summary | Change            | % Change | Absolute Change |
|----------|---------------------------------|------|---------|-------------------|----------|-----------------|
| Adult    | Misdemeanor                     | СМ   | 10      |                   | +100.0%  | +5              |
| Auun     | Civil Support                   | VS   | 7       |                   | +16.7%   | +1              |
|          | Show Cause                      | SC   | 7       |                   | +133.3%  | +4              |
|          | Other                           | ОТ   | 4       | $\Leftrightarrow$ |          | -               |
|          | Capias                          | CA   | 2       | <b></b>