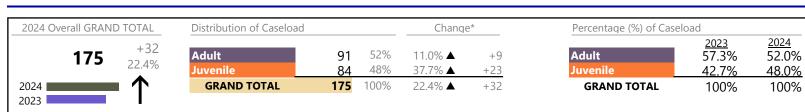

#### **Dispositions by Major Case Category\*\***

| Category                              | Summary | Change  | % Change | Absolute Change |
|---------------------------------------|---------|---------|----------|-----------------|
| Adult Criminal                        | 367     |         | +17.3%   | +54             |
| Child Dependency                      | 7       | •       | -36.4%   | -4              |
| Child in Need of Services/Supervision | 16      | <b></b> | -        | +16             |
| Custody and Visitation                | 351     | ▼       | -31.8%   | -164            |
| Delinquency                           | 53      |         | +60.6%   | +20             |
| Juvenile Miscellaneous                | 1       | <b></b> | -        | +1              |
| New to Workload Study                 | 2       | <b></b> | -        | +2              |

January 2024 thru January 2024 Dispositions (Compared to January 2023 thru January 2023)

Chesapeake District: 1 FIPS: 550

| Other             | 189   | <b></b>  | -5.0%   | -10  |
|-------------------|-------|----------|---------|------|
| Protective Orders | 67    | <b></b>  | +9.8%   | +6   |
| Support           | 186   | <b></b>  | -13.5%  | -29  |
| Traffic           | 11    | <b>A</b> | +120.0% | +6   |
| GRAND TOTAL       | 1,250 | •        | -7.5%   | -102 |