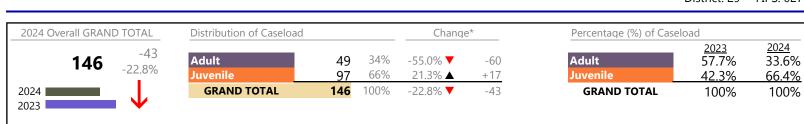

| 16      |          | +14.3%   | +2              |
| Traffic                               | 5       | <b></b>  | +25.0%   | +1              |
|                                       |         |          |          |                 |

\* Compared to same time period as previous year 2/15/2024 10:11:50AM

\*\* Case Type Categories are defined in the 2017 Virginia Judicial Workload Assessment Source: SCV-SQL-Information

Washington

District: 28 FIPS: 191

January 2024 thru January 2024 Dispositions (Compared to January 2023 thru January 2023)

Washington District: 28 FIPS: 191

| GRAND TOTAL | 276 | <b></b> | 10.0% | +25 |
|-------------|-----|---------|-------|-----|

January 2024 thru January 2024 Dispositions (Compared to January 2023 thru January 2023)





#### **Dispositions by Division & Code**

|          | GRAND TOTAL                             |          | 146      | V        | -22.8%           | -43       |
|----------|-----------------------------------------|----------|----------|----------|------------------|-----------|
|          | Total                                   |          | 97       |          | 21.3%            | +17       |
|          | Traffic                                 | Т        | 0        | ▼        | -100.0%          | -2        |
|          | Status                                  | ST       | Ő        | •        | -100.0%          | -3        |
|          | Remand Visitation                       | RV       | Õ        | •        | -100.0%          | -1        |
|          | Remand Custody