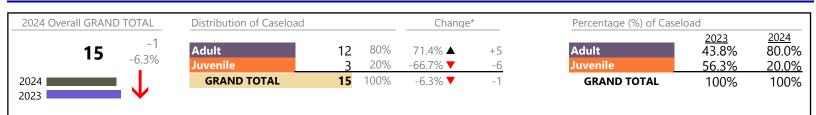

|
| Custody and Visitation | 66      | <b>A</b> | +83.3%   | +30             |
| Delinquency            | 12      | •        | -33.3%   | -6              |
| New to Workload Study  | 3       | <b>A</b> | +200.0%  | +2              |
| Other                  | 14      | <b>A</b> | +250.0%  | +10             |
| Protective Orders      | 9       | •        | -55.0%   | -11             |
| Support                | 17      |          | +54.5%   | +6              |
| Traffic                | 6       | <b></b>  | +200.0%  | +4              |
| GRAND TOTAL            | 174     | <b></b>  | 28.9%    | +39             |
|                        |         |          |          |                 |

January 2024 thru January 2024 Dispositions (Compared to January 2023 thru January 2023)



#### **Dispositions by Division & Code**

| Division | Case Type Description           | Code | Summary | Change  | % Change | Absolute Change |
|----------|---------------------------------|------|---------|---------|----------|-----------------|
| Adult    | Misdemeanor                     | CM   | 5       | <b></b> | +400.0%  | +4              |
| Auun     | Other                           | ОТ   | 3       |         |          | -               |
|          | Family Abuse - Protective Order | FP   | 2       | <b></b> | +100.0%  | +1              |
|          | Felony                          | CF   | 1       | <b></b> | -        | +1              |
|          | Show Cause                      | SC   | 1       | ▼       | -50.0%   | -1              |
|          | Total