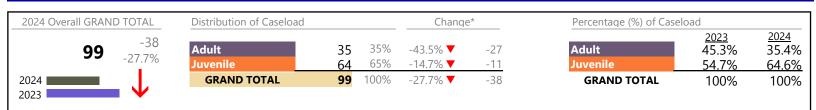

ge | % Change | Absolute Change |
|------------------------|---------|--------|----------|-----------------|
| Adult Criminal         | 0       | •      | -100.0%  | -12             |
| Custody and Visitation | 0       | •      | -100.0%  | -9              |
| Other                  | 3       |        | +50.0%   | + 1             |
| Protective Orders      | 1       |        |          | 0               |
| Support                | 0       | •      | -100.0%  | -2              |
| Traffic                | 0       | •      | -100.0%  | -8              |
| GRAND TOTAL            | 4       | ▼      | -88.2%   | -30             |
|                        |         |        |          |                 |

January 2024 thru January 2024 Dispositions (Compared to January 2023 thru January 2023)



#### **Dispositions by Division & Code**

| Division | Case Type Description             | Code | Summary | Change            | % Change | Absolute Change |
|----------|-----------------------------------|------|---------|-------------------|----------|-----------------|
| Adult    | Civil Support                     | VS   | 10      | ▼                 | -16.7%   | -2              |
| Auun     | Misdemeanor                       | CM   | 7       | $\Leftrightarrow$ |          | -               |
|          | Other                             | ОТ   | 4       | ▼                 | -71.4%   | -10             |
|          | Remand Support                    | RS   | 4       | ▼                 | -55.6%   | -5              |
|          | Show Cause                        | SC   | 4       |