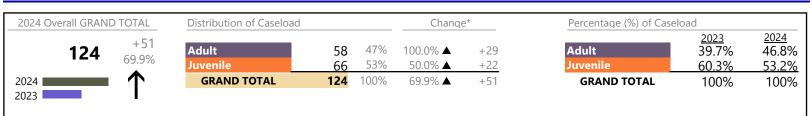

#### **Dispositions by Major Case Category\*\***

| Category                              | Summary | Change  | % Change | Absolute Change |
|---------------------------------------|---------|---------|----------|-----------------|
| Adult Criminal                        | 367     |         | +17.3%   | +54             |
| Child Dependency                      | 7       | •       | -36.4%   | -4              |
| Child in Need of Services/Supervision | 16      | <b></b> | -        | +16             |
| Custody and Visitation                | 351     | ▼       | -31.8%   | -164            |
| Delinquency                           | 53      |         | +60.6%   | +20             |
| Juvenile Miscellaneous                | 1       | <b></b> | -        | +1              |
| New to Workload Study                 | 2       | <b></b> | -        | +2              |

January 2024 thru January 2024 Dispositions (Compared to January 2023 thru January 2023)

Chesapeake District: 1 FIPS: 550

| Other             | 189   | <b></b>  | -5.0%   | -10  |
|-------------------|-------|----------|---------|------|
| Protective Orders | 67    | <b></b>  | +9.8%   | +6   |
| Support           | 186   | <b></b>  | -13.5%  | -29  |
| Traffic           | 11    | <b>A</b> | +120.0% | +6   |
| GRAND TOTAL       | 1,250 | •        | -7.5%   | -102 |