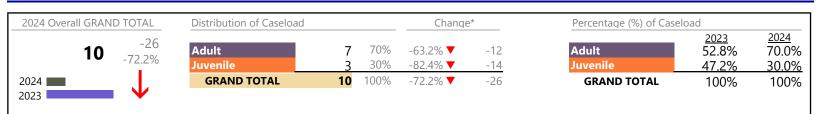

| 1       |          |          | 0               |
| New to Workload Study                 | 1       | <b>A</b> | -        | +1              |
| Other                                 | 7       | <b>A</b> | +16.7%   | +1              |
| Protective Orders                     | 4       | <b>A</b> | -33.3%   | -2              |
| Support                               | 8       | ▼        | -42.9%   | -6              |
| Traffic                               | 0       | ▼        | -100.0%  | -1              |
| GRAND TOTAL                           | 41      | •        | -19.6%   | -10             |
|                                       |         |          |          |                 |

FIPS: 530

January 2024 thru January 2024 Dispositions (Compared to January 2023 thru January 2023)



#### **Dispositions by Division & Code**

| Division | Case Type Description           | Code | Summary | Change            | % Change | Absolute Change |
|----------|---------------------------------|------|---------|-------------------|----------|-----------------|
| Adult    | Misdemeanor                     | CM   | 3       | •                 | -40.0%   | -2              |
| Auun     | Civil Support                   | VS   | 2       | ▼                 | -60.0%   | -3              |
|          | Other                           | ОТ   | 2       | •                 | -33.3%   | -1              |
|          | Family Abuse - Protective Order | FP   | 0       | •                 | -100.0%  | -2              |
|          | Felony                          | CF   | 0       | •