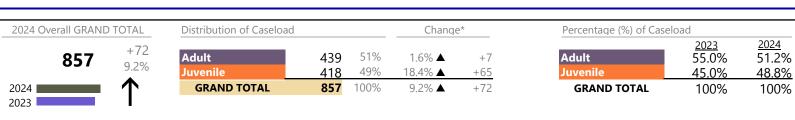

| 171   | •                           | -3.4%     | -6  |
| Protective Orders                                                                        | 65    |                             | +22.6%    | +12 |
| Support                                                                                  | 118   | •                           | -27.2%    | -44 |
| Traffic                                                                                  | 5     | •                           | -16.7%    | -1  |
| GRAND TOTAL                                                                              | 1,183 | •                           | -2.6%     | -31 |

January 2024 thru January 2024 Dispositions (Compared to January 2023 thru January 2023)





#### **Dispositions by Division & Code**

| Division | Case Type Description                    | Code        | Summary | Change            | % Change | Absolute Change |
|----------|------------------------------------------|-------------|---------|-------------------|----------|-----------------|
| Adult    | Misdemeanor                              | СМ          | 115     |                   | +2.7%    | +3              |
| Adult    | Show Cause                               | SC          | 77      | •                 | -33.0%   | -38             |
|          | Civil Support                            | VS          | 62      | ▼                 | -3.1%    | -2              |
|          | Capias                                   | CA          | 56      | $\blacksquare$    |          |