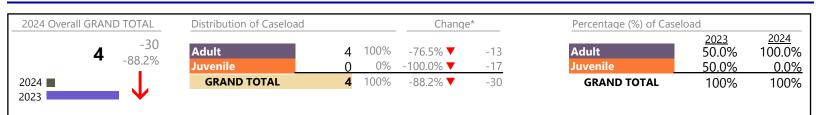

|  |         | Augusta<br>FIPS: 015 |
|----------------------------------------------------------------------------------------------------------------------------------------------------------------------------------|-----|--|---------|----------------------|
| Traffic                                                                                                                                                                          | 7   |  | +133.3% | +4                   |
| GRAND TOTAL                                                                                                                                                                      | 387 |  | 43.9%   | +118                 |

January 2024 thru January 2024 Dispositions (Compared to January 2023 thru January 2023)



#### **Dispositions by Division & Code**

| Division | Case Type Description           | Code | Summary | Change   | % Change | Absolute Change |
|----------|---------------------------------|------|---------|----------|----------|-----------------|
| Adult    | Other                           | ОТ   | 3       | <b></b>  | +50.0%   | +1              |
| Adult    | Motion - Protective Order       | MP   | 1       |          | -        | +1              |
|          | Capias                          | CA   | 0       | ▼        | -100.0%  | -1              |
|          | Civil Support                   | VS   | 0       | ▼        | -100.0%  | -1              |
|          | Family Abuse - Protective Order | FP   | 0       | <b>V</b> | -100.0%  | -1              |
|          | Felony