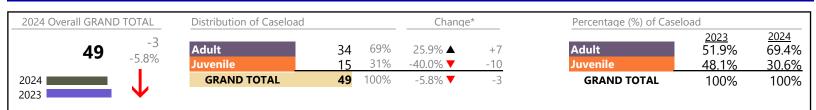

January 2024 thru January 2024 Dispositions (Compared to January 2023 thru January 2023)

#### **Dispositions by Division & Code**

| 1 7      |                                    |      |         |                   |          |                 |
|----------|------------------------------------|------|---------|-------------------|----------|-----------------|
| Division | Case Type Description              | Code | Summary | Change            | % Change | Absolute Change |
| Adult    | Misdemeanor                        | СМ   | 174     | <b></b>           | +30.8%   | +41             |
| Auun     | Civil Support                      | VS   | 139     | ▼                 | -12.0%   | -19             |
|          | Show Cause                         | SC   | 129     | ▼                 | -8.5%    | -12             |
|          | Other                              | ОТ   | 105     |                   | +4.0%    | +4              |
|          | Capias                             | CA   | 70      | <b></b>           | +55.6%   | +25             |
|          | Family Abuse - Protective Order    | FP   | 46      | $\Leftrightarrow$ |          | -               |
|          | Remand Support                     | RS   | 41      |                   | +10.8%   | +4              |
|          | Felony                             | CF   | 38      | ▼                 | -24.0%   | -12             |
|          | Non-Family Abuse Protective Order  | AP   | 7       | <b></b>           | +40.0%   | +2              |
|          | Motion - Protective Order          | MP   | 3       | <b></b>           | +200.0%  | +2              |
|          | Violation of Protective Order      | PV   | 2       | <b></b>           | +100.0%  | +1              |
|          | Restricted License for Non-Support | SL   | 1       |                   | -        | +1              |
|          | Total                              |      | 755     |                   | 5.2%     | +37             |
| Juvenile | Custody Visitation                 | CV   | 342     | ▼                 | -32.3%   | -163            |
| Juvenne  | Misdemeanor                        | DM   | 33      | <b></b>           | +106.3%  | +17             |
|          | Remand Custody                     | RC   | 23      | ▼                 | -20.7%   | -6              |
|          | Remand Visitation                  | RV   | 14      | ▼                 | -36.4%   | -8              |
|          | Felony                             | DF   | 13      | ▼                 | -23.5%   | -4              |
|          | Truancy                            | TR   | 12      |                   | -        | +12             |
|          | Traffic                            | Т    | 11      |                   | +120.0%  | +6              |
|          | Paternity                          | PT   | 9       | $\Leftrightarrow$ |          | -               |
|          | Show Cause                         | SC   | 8       | ▲                 | -        | +8              |
|          | Motion - Protective Order          | MP   | 6       |                   | +100.0%  | +3              |
|          | Non-Family Abuse Protective Order  | AP   | 5       | ▼                 | -16.7%   | -1              |
|          | Abuse and Neglect                  | AN   | 4       | ▼                 | -33.3%   | -2              |
|          | Child In Need of Services          | CS   | 3       | <b></b>           | -        | +3              |
|          | Other                              | ОТ   | 3       | ▼                 | -40.0%   | -2              |
|          | Civil Violation                    | CI   | 2       | ▲                 | -        | +2              |
|          | Permanency Planning                | PH   | 2       | ▼                 | -33.3%   | -1              |
|          | Emergency Custody Order            | EC   | 1       | ▼                 | -50.0%   | -1              |
|          | Initial Foster Care                | IF   | 1       | $\Leftrightarrow$ |          | -               |
|          | Mental Commitment                  | MC   | 1       | $\Leftrightarrow$ |          | -               |
|          | Status                             | ST   | 1       | <b>A</b>          | -        | +1              |
|          | Temporary Detention Order          | TD   | 1       | ▼                 | -50.0%   | -1              |
|          | Capias                             | CA   | 0       | ▼                 | -100.0%  | -1              |
|          | Relief of Custody                  | CR   | 0       | <b>V</b>          | -100.0%  | -1              |
|          | Total                              |      | 495     | •                 | -21.9%   | -139            |
|          | GRAND TOTAL                        |      | 1,250   | •                 | -7.5%    | -102            |

#### **Dispositions by Major Case Category\*\***

| Category                              | Summary | Change  | % Change | Absolute Change |
|---------------------------------------|---------|---------|----------|-----------------|
| Adult Criminal                        | 367     |         | +17.3%   | +54             |
| Child Dependency                      | 7       | •       | -36.4%   | -4              |
| Child in Need of Services/Supervision | 16      | <b></b> | -        | +16             |
| Custody and Visitation                | 351     | ▼       | -31.8%   | -164            |
| Delinquency                           | 53      |         | +60.6%   | +20             |
| Juvenile Miscellaneous                | 1       | <b></b> | -        | +1              |
| New to Workload Study                 | 2       | <b></b> | -        | +2              |

\* Compared to same time period as previous year 2/15/2024 10:11:50AM

\*\* Case Type Categories are defined in the 2017 Virginia Judicial Workload Assessment Source: SCV-SQL-Information

Chesapeake

FIPS: 550