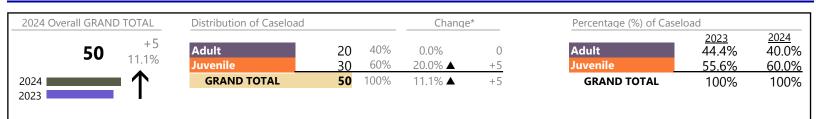

#### **Dispositions by Major Case Category\*\***

| Category                              | Summary | Change  | % Change | Absolute Change |
|---------------------------------------|---------|---------|----------|-----------------|
| Adult Criminal                        | 367     |         | +17.3%   | +54             |
| Child Dependency                      | 7       | •       | -36.4%   | -4              |
| Child in Need of Services/Supervision | 16      | <b></b> | -        | +16             |
| Custody and Visitation                | 351     | ▼       | -31.8%   | -164            |
| Delinquency                           | 53      |         | +60.6%   | +20             |
| Juvenile Miscellaneous                | 1       | <b></b> | -        | +1              |
| New to Workload Study                 | 2       | <b></b> | -        | +2              |

January 2024 thru January 2024 Dispositions (Compared to January 2023 thru January 2023)

Chesapeake District: 1 FIPS: 550

| Other             | 189   | <b></b>  | -5.0%   | -10  |
|-------------------|-------|----------|---------|------|
| Protective Orders | 67    | <b></b>  | +9.8%   | +6   |
| Support           | 186   | <b></b>  | -13.5%  | -29  |
| Traffic           | 11    | <b>A</b> | +120.0% | +6   |
| GRAND TOTAL       | 1,250 | •        | -7.5%   | -102 |