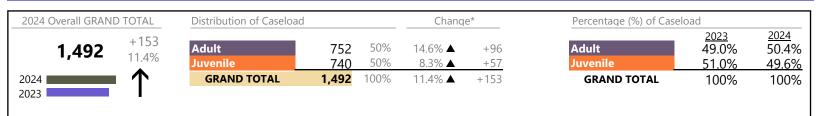

#### **Dispositions by Major Case Category\*\***

| Category                              | Summary | Change  | % Change | Absolute Change |
|---------------------------------------|---------|---------|----------|-----------------|
| Adult Criminal                        | 367     |         | +17.3%   | +54             |
| Child Dependency                      | 7       | •       | -36.4%   | -4              |
| Child in Need of Services/Supervision | 16      | <b></b> | -        | +16             |
| Custody and Visitation                | 351     | ▼       | -31.8%   | -164            |
| Delinquency                           | 53      |         | +60.6%   | +20             |
| Juvenile Miscellaneous                | 1       | <b></b> | -        | +1              |
| New to Workload Study                 | 2       | <b></b> | -        | +2              |

January 2024 thru January 2024 Dispositions (Compared to January 2023 thru January 2023)

Chesapeake District: 1 FIPS: 550

| Other             | 189   | <b></b>  | -5.0%   | -10  |
|-------------------|-------|----------|---------|------|
| Protective Orders | 67    | <b></b>  | +9.8%   | +6   |
| Support           | 186   | <b></b>  | -13.5%  | -29  |
| Traffic           | 11    | <b>A</b> | +120.0% | +6   |
| GRAND TOTAL       | 1,250 | •        | -7.5%   | -102 |