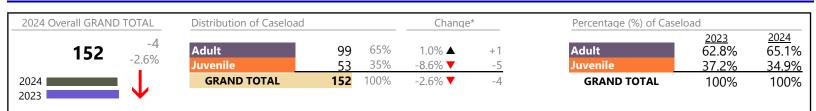

#### **Dispositions by Division & Code**

| 1 7      |                                    |      |         |                   |          |                 |
|----------|------------------------------------|------|---------|-------------------|----------|-----------------|
| Division | Case Type Description              | Code | Summary | Change            | % Change | Absolute Change |
| Adult    | Misdemeanor                        | СМ   | 174     | <b></b>           | +30.8%   | +41             |
| Auun     | Civil Support                      | VS   | 139     | ▼                 | -12.0%   | -19             |
|          | Show Cause                         | SC   | 129     | ▼                 | -8.5%    | -12             |
|          | Other                              | ОТ   | 105     |                   | +4.0%    | +4              |
|          | Capias                             | CA   | 70      | <b></b>           | +55.6%   | +25             |
|          | Family Abuse - Protective Order    | FP   | 46      | $\Leftrightarrow$ |          | -               |
|          | Remand Support                     | RS   | 41      |                   | +10.8%   | +4              |
|          | Felony                             | CF   | 38      | ▼                 | -24.0%   | -12             |
|          | Non-Family Abuse Protective Order  | AP   | 7       | <b></b>           | +40.0%   | +2              |
|          | Motion - Protective Order          | MP   | 3       | <b></b>           | +200.0%  | +2              |
|          | Violation of Protective Order      | PV   | 2       | <b></b>           | +100.0%  | +1              |
|          | Restricted License for Non-Support | SL   | 1       |                   | -        | +1              |
|          | Total                              |      | 755     |                   | 5.2%     | +37             |
| Juvenile | Custody Visitation                 | CV   | 342     | ▼                 | -32.3%   | -163            |
| Juvenne  | Misdemeanor                        | DM   | 33      | <b></b>           | +106.3%  | +17             |
|          | Remand Custody                     | RC   | 23      | ▼                 | -20.7%   | -6              |
|          | Remand Visitation                  | RV   | 14      | ▼                 | -36.4%   | -8              |
|          | Felony                             | DF   | 13      | ▼                 | -23.5%   | -4              |
|          | Truancy                            | TR   | 12      |                   | -        | +12             |
|          | Traffic                            | Т    | 11      |                   | +120.0%  | +6              |
|          | Paternity                          | PT   | 9       | $\Leftrightarrow$ |          | -               |
|          | Show Cause                         | SC   | 8       | ▲                 | -        | +8              |
|          | Motion - Protective Order          | MP   | 6       |                   | +100.0%  | +3              |
|          | Non-Family Abuse Protective Order  | AP   | 5       | ▼                 | -16.7%   | -1              |
|          | Abuse and Neglect                  | AN   | 4       | ▼                 | -33.3%   | -2              |
|          | Child In Need of Services          | CS   | 3       | <b></b>           | -        | +3              |
|          | Other                              | ОТ   | 3       | ▼                 | -40.0%   | -2              |
|          | Civil Violation                    | CI   | 2       | ▲                 | -        | +2              |
|          | Permanency Planning                | PH   | 2       | ▼                 | -33.3%   | -1              |
|          | Emergency Custody Order            | EC   | 1       | ▼                 | -50.0%   | -1              |
|          | Initial Foster Care                | IF   | 1       | $\Leftrightarrow$ |          | -               |
|          | Mental Commitment                  | MC   | 1       | $\Leftrightarrow$ |          | -               |
|          | Status                             | ST   | 1       | <b>A</b>          | -        | +1              |
|          | Temporary Detention Order          | TD   | 1       | ▼                 | -50.0%   | -1              |
|          | Capias                             | CA   | 0       | ▼                 | -100.0%  | -1              |
|          | Relief of Custody                  | CR   | 0       | <b>V</b>          | -100.0%  | -1              |
|          | Total                              |      | 495     | •                 | -21.9%   | -139            |
|          | GRAND TOTAL                        |      | 1,250   | •                 | -7.5%    | -102            |

January 2024 thru January 2024 Dispositions (Compared to January 2023 thru January 2023)

Chesapeake District: 1 FIPS: 550

| Other             | 189   | <b></b>  | -5.0%   | -10  |
|-------------------|-------|----------|---------|------|
| Protective Orders | 67    | <b></b>  | +9.8%   | +6   |
| Support           | 186   | <b></b>  | -13.5%  | -29  |
| Traffic           | 11    | <b>A</b> | +120.0% | +6   |
| GRAND TOTAL       | 1,250 | •        | -7.5%   | -102 |