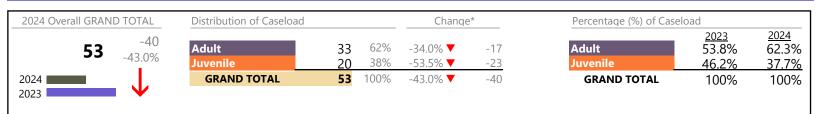

#### **Dispositions by Division & Code**

| 1 7      |                                    |      |         |                   |          |                 |
|----------|------------------------------------|------|---------|-------------------|----------|-----------------|
| Division | Case Type Description              | Code | Summary | Change            | % Change | Absolute Change |
| Adult    | Misdemeanor                        | СМ   | 174     | <b></b>           | +30.8%   | +41             |
| Auun     | Civil Support                      | VS   | 139     | ▼                 | -12.0%   | -19             |
|          | Show Cause                         | SC   | 129     | ▼                 | -8.5%    | -12             |
|          | Other                              | ОТ   | 105     |                   | +4.0%    | +4              |
|          | Capias                             | CA   | 70      | <b></b>           | +55.6%   | +25             |
|          | Family Abuse - Protective Order    | FP   | 46      | $\Leftrightarrow$ |          | -               |
|          | Remand Support                     | RS   | 41      |                   | +10.8%   | +4              |
|          | Felony                             | CF   | 38      | ▼                 | -24.0%   | -12             |
|          | Non-Family Abuse Protective Order  | AP   | 7       | <b></b>           | +40.0%   | +2              |
|          | Motion - Protective Order          | MP   | 3       | <b></b>           | +200.0%  | +2              |
|          | Violation of Protective Order      | PV   | 2       | <b></b>           | +100.0%  | +1              |
|          | Restricted License for Non-Support | SL   | 1       |                   | -        | +1              |
|          | Total                              |      | 755     |                   | 5.2%     | +37             |
| Juvenile | Custody Visitation                 | CV   | 342     | ▼                 | -32.3%   | -163            |
| Juvenne  | Misdemeanor                        | DM   | 33      | <b></b>           | +106.3%  | +17             |
|          | Remand Custody                     | RC   | 23      | ▼                 | -20.7%   | -6              |
|          | Remand Visitation                  | RV   | 14      | ▼                 | -36.4%   | -8              |
|          | Felony                             | DF   | 13      | ▼                 | -23.5%   | -4              |
|          | Truancy                            | TR   | 12      |                   | -        | +12             |
|          | Traffic                            | Т    | 11      |                   | +120.0%  | +6              |
|          | Paternity                          | PT   | 9       | $\Leftrightarrow$ |          | -               |
|          | Show Cause                         | SC   | 8       | ▲                 | -        | +8              |
|          | Motion - Protective Order          | MP   | 6       |                   | +100.0%  | +3              |
|          | Non-Family Abuse Protective Order  | AP   | 5       | ▼                 | -16.7%   | -1              |
|          | Abuse and Neglect                  | AN   | 4       | ▼                 | -33.3%   | -2              |
|          | Child In Need of Services          | CS   | 3       | <b></b>           | -        | +3              |
|          | Other                              | ОТ   | 3       | ▼                 | -40.0%   | -2              |
|          | Civil Violation                    | CI   | 2       | ▲                 | -        | +2              |
|          | Permanency Planning                | PH   | 2       | ▼                 | -33.3%   | -1              |
|          | Emergency Custody Order            | EC   | 1       | ▼                 | -50.0%   | -1              |
|          | Initial Foster Care                | IF   | 1       | $\Leftrightarrow$ |          | -               |
|          | Mental Commitment                  | MC   | 1       | $\Leftrightarrow$ |          | -               |
|          | Status                             | ST   | 1       | <b>A</b>          | -        | +1              |
|          | Temporary Detention Order          | TD   | 1       | ▼                 | -50.0%   | -1              |
|          | Capias                             | CA   | 0       | ▼                 | -100.0%  | -1              |
|          | Relief of Custody                  | CR   | 0       | <b>V</b>          | -100.0%  | -1              |
|          | Total                              |      | 495     | •                 | -21.9%   | -139            |
|          | GRAND TOTAL                        |      | 1,250   | •                 | -7.5%    | -102            |