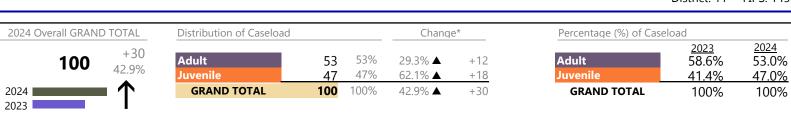

January 2024 thru January 2024 Dispositions (Compared to January 2023 thru January 2023)

Chesapeake District: 1 FIPS: 550

| Other             | 189   | <b></b>  | -5.0%   | -10  |
|-------------------|-------|----------|---------|------|
| Protective Orders | 67    | <b></b>  | +9.8%   | +6   |
| Support           | 186   | <b></b>  | -13.5%  | -29  |
| Traffic           | 11    | <b>A</b> | +120.0% | +6   |
| GRAND TOTAL       | 1,250 | •        | -7.5%   | -102 |