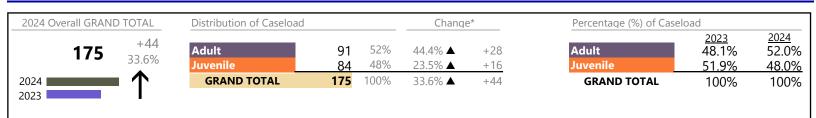

#### **Dispositions by Major Case Category\*\***

| Category                              | Summary | Change  | % Change | Absolute Change |
|---------------------------------------|---------|---------|----------|-----------------|
| Adult Criminal                        | 367     |         | +17.3%   | +54             |
| Child Dependency                      | 7       | •       | -36.4%   | -4              |
| Child in Need of Services/Supervision | 16      | <b></b> | -        | +16             |
| Custody and Visitation                | 351     | ▼       | -31.8%   | -164            |
| Delinquency                           | 53      |         | +60.6%   | +20             |
| Juvenile Miscellaneous                | 1       | <b></b> | -        | +1              |
| New to Workload Study                 | 2       | <b></b> | -        | +2              |