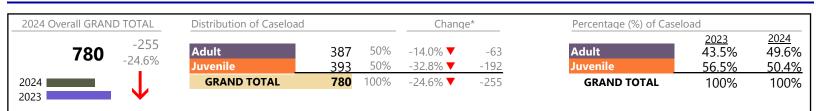

|          | 0               |
| Protective Orders                     | 15      | <b></b>  | +15.4%   | +2              |
| Support                               | 36      | •        | -7.7%    | -3              |
| Traffic                               | 7       | <b></b>  | +75.0%   | +3              |
| GRAND TOTAL                           | 266     | •        | -13.9%   | -43             |

\* Compared to same time period as previous year 2/15/2024 10:11:50AM

\*\* Case Type Categories are defined in the 2017 Virginia Judicial Workload Assessment Source: SCV-SQL-Information

District: 22 FIPS: 143

January 2024 thru January 2024 Dispositions (Compared to January 2023 thru January 2023)

January 2024 thru January 2024 Dispositions (Compared to January 2023 thru January 2023)



**Dispositions by Division & Code** 

| Division | Case Type Description                   | Code          | Summary | Change            | % Change | Absolute Change |
|----------|-----------------------------------------|---------------|---------|-------------------|----------|-----------------|
| Adult    | Misdemeanor                             | CM            | 127     | ▼                 | -16.4%   | -25             |
| Adult    | Other                                   | ОТ            | 83      | <b></b>           | +62.7%   | +32             |
|          | Civil Support                           | VS            | 76      | $\Leftrightarrow$ |          | -               |
|          | Family Abuse - Protective Order         | FP            | 31      | •                 | -27.9%