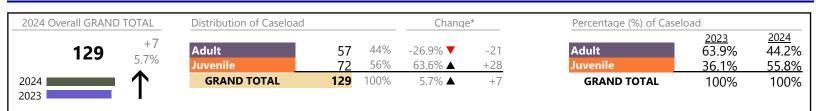

January 2024 thru January 2024 Dispositions (Compared to January 2023 thru January 2023)

#### **Dispositions by Division & Code**

| 1 7      |                                    |      |         |                   |          |                 |
|----------|------------------------------------|------|---------|-------------------|----------|-----------------|
| Division | Case Type Description              | Code | Summary | Change            | % Change | Absolute Change |
| Adult    | Misdemeanor                        | СМ   | 174     | <b></b>           | +30.8%   | +41             |
| Auun     | Civil Support                      | VS   | 139     | ▼                 | -12.0%   | -19             |
|          | Show Cause                         | SC   | 129     | ▼                 | -8.5%    | -12             |
|          | Other                              | ОТ   | 105     |                   | +4.0%    | +4              |
|          | Capias                             | CA   | 70      | <b></b>           | +55.6%   | +25             |
|          | Family Abuse - Protective Order    | FP   | 46      | $\Leftrightarrow$ |          | -               |
|          | Remand Support                     | RS   | 41      |                   | +10.8%   | +4              |
|          | Felony                             | CF   | 38      | ▼                 | -24.0%   | -12             |
|          | Non-Family Abuse Protective Order  | AP   | 7       | <b></b>           | +40.0%   | +2              |
|          | Motion - Protective Order          | MP   | 3       | <b></b>           | +200.0%  | +2              |
|          | Violation of Protective Order      | PV   | 2       | <b></b>           | +100.0%  | +1              |
|          | Restricted License for Non-Support | SL   | 1       |                   | -        | +1              |
|          | Total                              |      | 755     |                   | 5.2%     | +37             |
| Juvenile | Custody Visitation                 | CV   | 342     | ▼                 | -32.3%   | -163            |
| Juvenne  | Misdemeanor                        | DM   | 33      | <b></b>           | +106.3%  | +17             |
|          | Remand Custody                     | RC   | 23      | ▼                 | -20.7%   | -6              |
|          | Remand Visitation                  | RV   | 14      | ▼                 | -36.4%   | -8              |
|          | Felony                             | DF   | 13      | ▼                 | -23.5%   | -4              |
|          | Truancy                            | TR   | 12      |                   | -        | +12             |
|          | Traffic                            | Т    | 11      |                   | +120.0%  | +6              |
|          | Paternity                          | PT   | 9       | $\Leftrightarrow$ |          | -               |
|          | Show Cause                         | SC   | 8       | ▲                 | -        | +8              |
|          | Motion - Protective Order          | MP   | 6       |                   | +100.0%  | +3              |
|          | Non-Family Abuse Protective Order  | AP   | 5       | ▼                 | -16.7%   | -1              |
|          | Abuse and Neglect                  | AN   | 4       | ▼                 | -33.3%   | -2              |
|          | Child In Need of Services          | CS   | 3       | <b></b>           | -        | +3              |
|          | Other                              | ОТ   | 3       | ▼                 | -40.0%   | -2              |
|          | Civil Violation                    | CI   | 2       | ▲                 | -        | +2              |
|          | Permanency Planning                | PH   | 2       | ▼                 | -33.3%   | -1              |
|          | Emergency Custody Order            | EC   | 1       | ▼                 | -50.0%   | -1              |
|          | Initial Foster Care                | IF   | 1       | $\Leftrightarrow$ |          | -               |
|          | Mental Commitment                  | MC   | 1       | $\Leftrightarrow$ |          | -               |
|          | Status                             | ST   | 1       | <b>A</b>          | -        | +1              |
|          | Temporary Detention Order          | TD   | 1       | ▼                 | -50.0%   | -1              |
|          | Capias                             | CA   | 0       | ▼                 | -100.0%  | -1              |
|          | Relief of Custody                  | CR   | 0       | <b>V</b>          | -100.0%  | -1              |
|          | Total                              |      | 495     | •                 | -21.9%   | -139            |
|          | GRAND TOTAL                        |      | 1,250   | •                 | -7.5%    | -102            |

#### **Dispositions by Major Case Category\*\***

| Category                              | Summary | Change  | % Change | Absolute Change |
|---------------------------------------|---------|---------|----------|-----------------|
| Adult Criminal                        | 367     |         | +17.3%   | +54             |
| Child Dependency                      | 7       | •       | -36.4%   | -4              |
| Child in Need of Services/Supervision | 16      | <b></b> | -        | +16             |
| Custody and Visitation                | 351     | ▼       | -31.8%   | -164            |
| Delinquency                           | 53      |         | +60.6%   | +20             |
| Juvenile Miscellaneous                | 1       | <b></b> | -        | +1              |
| New to Workload Study                 | 2       | <b></b> | -        | +2              |

January 2024 thru January 2024 Dispositions (Compared to January 2023 thru January 2023)

Chesapeake District: 1 FIPS: 550

| Other             | 189   | <b></b>  | -5.0%   | -10  |
|-------------------|-------|----------|---------|------|
| Protective Orders | 67    | <b></b>  | +9.8%   | +6   |
| Support           | 186   | <b></b>  | -13.5%  | -29  |
| Traffic           | 11    | <b>A</b> | +120.0% | +6   |
| GRAND TOTAL       | 1,250 | •        | -7.5%   | -102 |