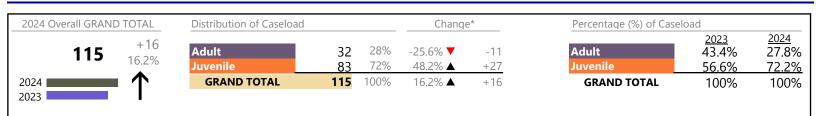

January 2024 thru January 2024 Dispositions (Compared to January 2023 thru January 2023)

Chesapeake District: 1 FIPS: 550

| Other             | 189   | <b></b>  | -5.0%   | -10  |
|-------------------|-------|----------|---------|------|
| Protective Orders | 67    | <b></b>  | +9.8%   | +6   |
| Support           | 186   | <b></b>  | -13.5%  | -29  |
| Traffic           | 11    | <b>A</b> | +120.0% | +6   |
| GRAND TOTAL       | 1,250 | •        | -7.5%   | -102 |

January 2024 thru January 2024 Dispositions (Compared to January 2023 thru January 2023)

Virginia Beach

District: 2 FIPS: 810