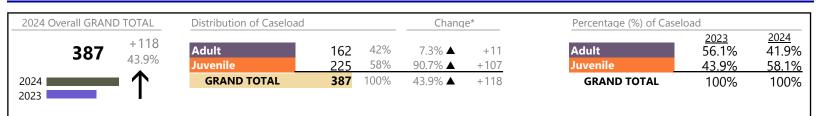

|
|         | 33<br>0<br>5<br>34<br>3<br>6<br>20<br>5<br>23<br>3 | 33     ▲       0     ▼       5     ▲       34     ▼       3     ▲       6     ▲       20     ▲       5     ▲       23     ▲       3     ▲ | 33       ▲       -2.9%         0       ▼       -100.0%         5       ▲         34       ▼       -12.8%         3       ▲       +200.0%         6       ▲          20       ▲       -33.3%         5       ▲       +150.0%         23       ▲       +35.3%         3       ▲       +200.0% |

\* Compared to same time period as previous year 2/15/2024 10:11:50AM

\*\* Case Type Categories are defined in the 2017 Virginia Judicial Workload Assessment Source: SCV-SQL-Information

FIPS: 005

January 2024 thru January 2024 Dispositions (Compared to January 2023 thru January 2023)





#### **Dispositions by Division & Code**

| -        |                                             |      |         |                   |               |                 |
|----------|---------------------------------------------|------|---------|-------------------|---------------|-----------------|
| Division | Case Type Description                       | Code | Summary | Change            | % Change      | Absolute Change |
| Adult    | Civil Support                               | VS   | 37      |                   | +131.3%       | +21             |
| Addit    | Misdemeanor                                 | CM   | 34      | ▼                 | -8.1%         | -3              |
|          | Show Cause                                  | SC   | 31      | <b></b>           | +10.7%