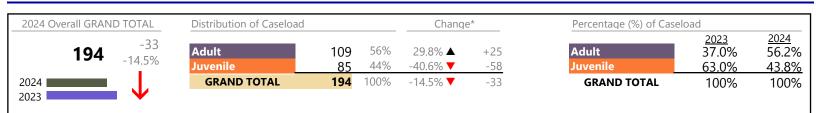

January 2024 thru January 2024 Dispositions (Compared to January 2023 thru January 2023)

#### **Dispositions by Division & Code**

| Division | Case Type Description                            | Code | Cumpana          | Classes           | 0/ Change         | Abcolute Charge        |
|----------|--------------------------------------------------|------|------------------|-------------------|-------------------|------------------------|
|          | Case Type Description<br>Misdemeanor             | CM   | Summary<br>4,511 | Change            | % Change<br>+0.5% | Absolute Change<br>+21 |
| Adult    | Civil Support                                    | VS   | 3,336            |                   | +0.3%             | +11                    |
|          | Other                                            | OT   | 3,132            |                   | -13.2%            | -477                   |
|          | Show Cause                                       | SC   | 3,132            |                   | -5.2%             | -17(                   |
|          | Capias                                           | CA   | 1,485            |                   | +11.8%            | +15                    |
|          | Family Abuse - Protective Order                  | FP   | 1,296            | -                 | -2.1%             | -28                    |
|          | Felony                                           | CF   | 1,269            |                   | -4.0%             | -53                    |
|          | Remand Support                                   | RS   | 405              |                   | +70.2%            | +16                    |
|          | Motion - Protective Order                        | MP   | 162              | <b>•</b>          | -12.9%            | -24                    |
|          | Non-Family Abuse Protective Order                | AP   | 113              | <b>Å</b>          | +6.6%             | +                      |
|          | Violation of Protective Order                    | PV   | 88               | <b>•</b>          | -31.3%            | -4                     |
|          | Restricted License for Non-Support               | SL   | 14               |                   | +7.7%             | +                      |
|          | Protective Order                                 | PC   | 9                | -                 | -10.0%            | -                      |
|          | Bond Forfeiture                                  | BF   | 8                | <b>•</b>          | -20.0%            |                        |
|          | Violation Family Abuse Protective Order          | PS   | 5                | •<br>↔            | 20.070            |                        |
|          | Emergency Custody Order                          | EC   | 2                |                   | _                 | +)                     |
|          | Return of Desposit (Bondsman)                    | RD   | 2                |                   |                   | +                      |
|          | Criminal Support                                 | CS   | 1                |                   |                   | +                      |
|          | Total                                            |      | 18,955           |                   | -2.2%             | -42                    |
|          |                                                  |      | •                |                   |                   |                        |
| uvenile  | Custody Visitation                               | CV   | 9,283            | •                 | -11.2%            | -1,16                  |
|          |                                                  | DM   | 1,753            | <b>_</b>          | +13.7%            | +21                    |
|          | Traffic                                          | Т    | 845              | •                 | -8.7%             | -8                     |
|          | Felony                                           | DF   | 642              |                   | +17.4%            | +9                     |
|          | Remand Custody                                   | RC   | 548              |                   | +56.1%            | +19                    |
|          | Remand Visitation                                | RV   | 519              |                   | +90.8%            | +24                    |
|          | Status                                           | ST   | 485              | •                 | -7.1%             | -3                     |
|          | Abuse and Neglect                                | AN   | 406              | •                 | -15.2%            | -7                     |
|          | Permanency Planning                              | PH   | 399              |                   | +21.6%            | +7                     |
|          | Foster Care Review                               | FC   | 353              | •                 | -5.6%             | -2                     |
|          | Paternity                                        | PT   | 289              | •                 | -18.1%            | -6                     |
|          | Truancy                                          | TR   | 220              |                   | +29.4%            | +5                     |
|          | Initial Foster Care                              | IF   | 172              | <b></b>           | +12.4%            | +1                     |
|          | Motion - Protective Order                        | MP   | 148              | •                 | -20.9%            | -3                     |
|          | Show Cause                                       | SC   | 135              |                   | +17.4%            | +2                     |
|          | Terminate Parental Rights                        | ТР   | 135              |                   | +43.6%            | +4                     |
|          | Non-Family Abuse Protective Order                | AP   | 129              | $\Leftrightarrow$ |                   |                        |
|          | Special Immigrant Juvenile Status                | SI   | 124              |                   | +153.1%           | +7                     |
|          | Child In Need of Services                        | CS   | 121              |                   | +10.0%            | +1                     |
|          | Temporary Detention Order                        | TD   | 120              |                   | +2.6%             | +                      |
|          | Civil Violation                                  | CI   | 81               |                   | +138.2%           | +4                     |
|          | Mental Commitment                                | MC   | 64               | •                 | -22.9%            | -1                     |
|          | Emergency Custody Order                          | EC   | 63               |                   | +21.2%            | +1                     |
|          | Other                                            | ОТ   | 53               | •                 | -38.4%            | -3                     |
|          | Voluntary Continuing Services and Support Agreem | VA   | 53               | <b></b>           | +8.2%             | +                      |
|          | Capias                                           | CA   | 43               |                   | +43.3%            | +1                     |
|          | Child at Risk                                    | RI   | 30               |                   | +25.0%            | +                      |
|          | Entrustment                                      | ET   | 30               |                   | +114.3%           | +1                     |
|          | Relief of Custody                                | CR   | 16               | ▼                 | -15.8%            | -                      |
|          | Family Abuse - Protective Order                  | FP   | 9                |                   | +200.0%           | +                      |
|          | Emancipation                                     | EP   | 4                | •                 | -20.0%            | -                      |
|          | Juvenile Support                                 | JS   | 2                |                   | +100.0%           | +                      |
|          |                                                  |      | _                | _                 |                   |                        |
|          | Qualified Residential Treatment                  | QR   | 2                |                   | -95.0%            | -38                    |

\* Compared to same time period as previous year 2/15/2024 10:11:50AM

\*\* Case Type Categories are defined in the 2017 Virginia Judicial Workload Assessment Source: SCV-SQL-Information

January 2024 thru January 2024 Dispositions (Compared to January 2023 thru January 2023)