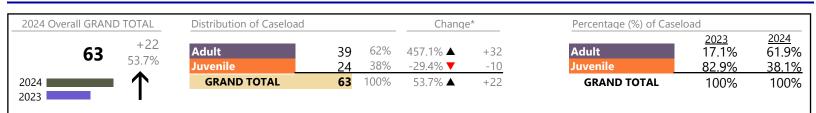

17 Virginia Judicial Workload Assessment Source: SCV-SQL-Information

Lynchburg

District: 24 FIPS: 680

January 2024 thru January 2024 Dispositions (Compared to January 2023 thru January 2023)

Lynchburg District: 24 FIPS: 680

| Juvenile Miscellaneous | 2   |          | -       | +2  |
|------------------------|-----|----------|---------|-----|
| New to Workload Study  | 2   | <b>A</b> | -33.3%  | -1  |
| Other                  | 67  |          | +4.7%   | +3  |
| Protective Orders      | 21  |          |         | 0   |
| Support                | 65  | ▼        | +4.8%   | +3  |
| Traffic                | 8   |          | +166.7% | +5  |
| GRAND TOTAL            | 571 | <b></b>  | 6.1%    | +33 |

January 2024 thru January 2024 Dispositions (Compared to January 2023 thru January 2023)



#### **Dispositions by Division & Code**

| Division | Case Type Description           | Code | Summary | Change            | % Change  | Absolute Change |
|----------|---------------------------------|------|---------|-------------------|-----------|-----------------|
| Adult    | Misdemeanor                     | СМ   | 14      | <b></b>           | +1,300.0% | +13             |
| Auun     | Felony                          | CF   | 6       |                   | -         | +6              |
|          | Other                           | ОТ   | 6       | $\Leftrightarrow$ |           | -               |
|          | Family Abuse - Protective Order | FP   | 5       |                   | -         | +5              |
|          | Civil Support                   | VS   | 4       | <b></b>