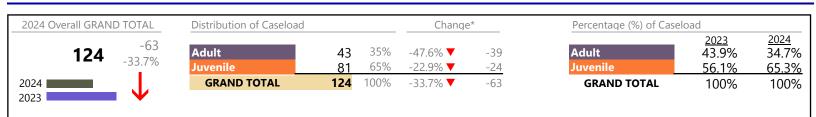

#### **Dispositions by Major Case Category\*\***

| Category                              | Summary | Change  | % Change | Absolute Change |
|---------------------------------------|---------|---------|----------|-----------------|
| Adult Criminal                        | 367     |         | +17.3%   | +54             |
| Child Dependency                      | 7       | •       | -36.4%   | -4              |
| Child in Need of Services/Supervision | 16      | <b></b> | -        | +16             |
| Custody and Visitation                | 351     | ▼       | -31.8%   | -164            |
| Delinquency                           | 53      |         | +60.6%   | +20             |
| Juvenile Miscellaneous                | 1       | <b></b> | -        | +1              |
| New to Workload Study                 | 2       | <b></b> | -        | +2              |