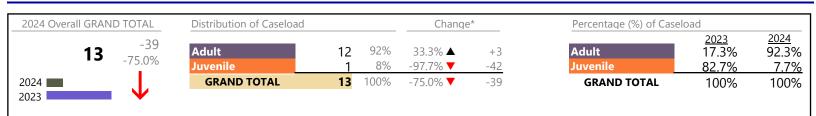

January 2024 thru January 2024 Dispositions (Compared to January 2023 thru January 2023)

#### **Dispositions by Division & Code**

| 1 7      |                                    |      |         |                   |          |                 |
|----------|------------------------------------|------|---------|-------------------|----------|-----------------|
| Division | Case Type Description              | Code | Summary | Change            | % Change | Absolute Change |
| Adult    | Misdemeanor                        | СМ   | 174     | <b></b>           | +30.8%   | +41             |
| Auun     | Civil Support                      | VS   | 139     | ▼                 | -12.0%   | -19             |
|          | Show Cause                         | SC   | 129     | ▼                 | -8.5%    | -12             |
|          | Other                              | ОТ   | 105     |                   | +4.0%    | +4              |
|          | Capias                             | CA   | 70      | <b></b>           | +55.6%   | +25             |
|          | Family Abuse - Protective Order    | FP   | 46      | $\Leftrightarrow$ |          | -               |
|          | Remand Support                     | RS   | 41      |                   | +10.8%   | +4              |
|          | Felony                             | CF   | 38      | ▼                 | -24.0%   | -12             |
|          | Non-Family Abuse Protective Order  | AP   | 7       | <b></b>           | +40.0%   | +2              |
|          | Motion - Protective Order          | MP   | 3       | <b></b>           | +200.0%  | +2              |
|          | Violation of Protective Order      | PV   | 2       | <b></b>           | +100.0%  | +1              |
|          | Restricted License for Non-Support | SL   | 1       |                   | -        | +1              |
|          | Total                              |      | 755     |                   | 5.2%     | +37             |
| Juvenile | Custody Visitation                 | CV   | 342     | ▼                 | -32.3%   | -163            |
| Juvenne  | Misdemeanor                        | DM   | 33      | <b></b>           | +106.3%  | +17             |
|          | Remand Custody                     | RC   | 23      | ▼                 | -20.7%   | -6              |
|          | Remand Visitation                  | RV   | 14      | ▼                 | -36.4%   | -8              |
|          | Felony                             | DF   | 13      | ▼                 | -23.5%   | -4              |
|          | Truancy                            | TR   | 12      |                   | -        | +12             |
|          | Traffic                            | Т    | 11      |                   | +120.0%  | +6              |
|          | Paternity                          | PT   | 9       | $\Leftrightarrow$ |          | -               |
|          | Show Cause                         | SC   | 8       | ▲                 | -        | +8              |
|          | Motion - Protective Order          | MP   | 6       |                   | +100.0%  | +3              |
|          | Non-Family Abuse Protective Order  | AP   | 5       | ▼                 | -16.7%   | -1              |
|          | Abuse and Neglect                  | AN   | 4       | ▼                 | -33.3%   | -2              |
|          | Child In Need of Services          | CS   | 3       | <b></b>           | -        | +3              |
|          | Other                              | ОТ   | 3       | ▼                 | -40.0%   | -2              |
|          | Civil Violation                    | CI   | 2       | ▲                 | -        | +2              |
|          | Permanency Planning                | PH   | 2       | ▼                 | -33.3%   | -1              |
|          | Emergency Custody Order            | EC   | 1       | ▼                 | -50.0%   | -1              |
|          | Initial Foster Care                | IF   | 1       | $\Leftrightarrow$ |          | -               |
|          | Mental Commitment                  | MC   | 1       | $\Leftrightarrow$ |          | -               |
|          | Status                             | ST   | 1       | <b>A</b>          | -        | +1              |
|          | Temporary Detention Order          | TD   | 1       | ▼                 | -50.0%   | -1              |
|          | Capias                             | CA   | 0       | ▼                 | -100.0%  | -1              |
|          | Relief of Custody                  | CR   | 0       | <b>V</b>          | -100.0%  | -1              |
|          | Total                              |      | 495     | •                 | -21.9%   | -139            |
|          | GRAND TOTAL                        |      | 1,250   | •                 | -7.5%    | -102            |

\* Compared to same time period as previous year 2/15/2024 10:11:50AM

\*\* Case Type Categories are defined in the 2017 Virginia Judicial Workload Assessment Source: SCV-SQL-Information

Chesapeake

FIPS: 550