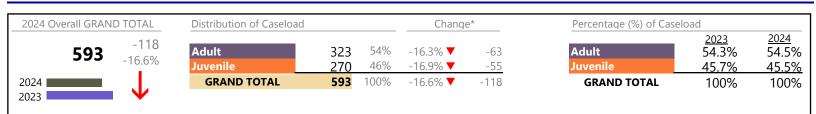

COURTS | <b>Spo</b><br>District: 15 | <b>tsylvania</b><br>FIPS: 177 |
|---------------------------------------------------------------------------------------------------------------------------|----------------|--------|----------------------------|-------------------------------|
| Protective Orders<br>Support<br>Traffic                                                                                   | 34<br>91<br>10 |        | +25.9%<br>-30.5%           | +7<br>-40                     |
| GRAND TOTAL                                                                                                               | 553            | ▼      | -22.4%                     | -160                          |

January 2024 thru January 2024 Dispositions (Compared to January 2023 thru January 2023)



### **Dispositions by Division & Code**

| Division | Case Type Description                   | Code | Summary | Change            | % Change | Absolute Change |
|----------|-----------------------------------------|------|---------|-------------------|----------|-----------------|
| Adult    | Misdemeanor                             | CM   | 88      |                   | +3.5%    | +3              |
| Auun     | Other                                   | ОТ   | 47      | •                 | -54.4%   | -56             |
|          | Civil Support                           | VS   | 45      | •                 | -33.8%   | -23             |
|          | Show Cause                              | SC   | 44      | •                 | -15.4%   | -8              |
|          | Felony