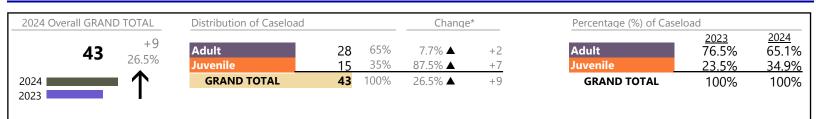

January 2024 thru January 2024 Dispositions (Compared to January 2023 thru January 2023)

Virginia Beach

District: 2 FIPS: 810