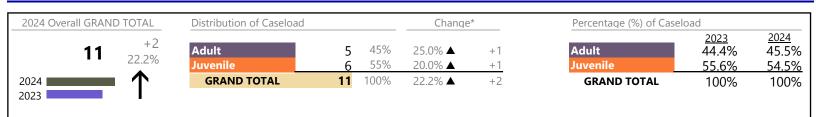

| -14             |
|          | Permanency Planning             | PH   | 0       |                   | -100.0%  | -2              |
|          | Total                           |      | 3       | •                 | -82.4%   | -14             |
|          | GRAND TOTAL                     |      | 10      | V                 | -72.2%   | -26             |

**Dispositions by Major Case Category\*\*** 

| ye Absolute Change   |
|----------------------|
| 2/                   |
| 70 -D                |
| 0                    |
| % -14                |
| % -1                 |
| % -2                 |
| -4                   |
| 0                    |
| % -26                |
| 09<br>39<br>09<br>79 |

January 2024 thru January 2024 Dispositions (Compared to January 2023 thru January 2023)





#### **Dispositions by Division & Code**

| Division | Case Type Description | Code | Summary | Change            | % Change | Absolute Change |
|----------|-----------------------|------|---------|-------------------|----------|-----------------|
| Adult    | Civil Support         | VS   | 1       |                   | -        | +1              |
| Auun     | Felony                | CF   | 1       | $\Leftrightarrow$ |          | -               |
|          | Misdemeanor           | CM   | 1       | •                 | -50.0%   | -1              |
|          | Remand Support        | RS   | 1       | <b></b>           | -        | +1              |
|          | Show Cause            | SC   | 1       | <b></b>           | -        | +1              |
|          | Other