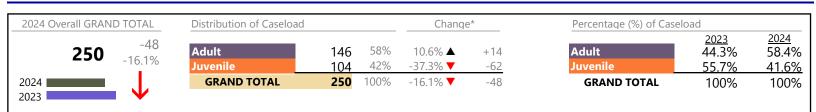

January 2024 thru January 2024 Dispositions (Compared to January 2023 thru January 2023)

#### **Dispositions by Division & Code**

| 1 7      |                                    |      |         |                   |          |                 |
|----------|------------------------------------|------|---------|-------------------|----------|-----------------|
| Division | Case Type Description              | Code | Summary | Change            | % Change | Absolute Change |
| Adult    | Misdemeanor                        | СМ   | 174     | <b></b>           | +30.8%   | +41             |
| Auun     | Civil Support                      | VS   | 139     | ▼                 | -12.0%   | -19             |
|          | Show Cause                         | SC   | 129     | ▼                 | -8.5%    | -12             |
|          | Other                              | ОТ   | 105     |                   | +4.0%    | +4              |
|          | Capias                             | CA   | 70      | <b></b>           | +55.6%   | +25             |
|          | Family Abuse - Protective Order    | FP   | 46      | $\Leftrightarrow$ |          | -               |
|          | Remand Support                     | RS   | 41      |                   | +10.8%   | +4              |
|          | Felony                             | CF   | 38      | ▼                 | -24.0%   | -12             |
|          | Non-Family Abuse Protective Order  | AP   | 7       | <b></b>           | +40.0%   | +2              |
|          | Motion - Protective Order          | MP   | 3       | <b></b>           | +200.0%  | +2              |
|          | Violation of Protective Order      | PV   | 2       | <b></b>           | +100.0%  | +1              |
|          | Restricted License for Non-Support | SL   | 1       |                   | -        | +1              |
|          | Total                              |      | 755     |                   | 5.2%     | +37             |
| Juvenile | Custody Visitation                 | CV   | 342     | ▼                 | -32.3%   | -163            |
| Juvenne  | Misdemeanor                        | DM   | 33      | <b></b>           | +106.3%  | +17             |
|          | Remand Custody                     | RC   | 23      | ▼                 | -20.7%   | -6              |
|          | Remand Visitation                  | RV   | 14      | ▼                 | -36.4%   | -8              |
|          | Felony                             | DF   | 13      | ▼                 | -23.5%   | -4              |
|          | Truancy                            | TR   | 12      |                   | -        | +12             |
|          | Traffic                            | Т    | 11      |                   | +120.0%  | +6              |
|          | Paternity                          | PT   | 9       | $\Leftrightarrow$ |          | -               |
|          | Show Cause                         | SC   | 8       | ▲                 | -        | +8              |
|          | Motion - Protective Order          | MP   | 6       |                   | +100.0%  | +3              |
|          | Non-Family Abuse Protective Order  | AP   | 5       | ▼                 | -16.7%   | -1              |
|          | Abuse and Neglect                  | AN   | 4       | ▼                 | -33.3%   | -2              |
|          | Child In Need of Services          | CS   | 3       | <b></b>           | -        | +3              |
|          | Other                              | ОТ   | 3       | ▼                 | -40.0%   | -2              |
|          | Civil Violation                    | CI   | 2       | ▲                 | -        | +2              |
|          | Permanency Planning                | PH   | 2       | ▼                 | -33.3%   | -1              |
|          | Emergency Custody Order            | EC   | 1       | ▼                 | -50.0%   | -1              |
|          | Initial Foster Care                | IF   | 1       | $\Leftrightarrow$ |          | -               |
|          | Mental Commitment                  | MC   | 1       | $\Leftrightarrow$ |          | -               |
|          | Status                             | ST   | 1       | <b>A</b>          | -        | +1              |
|          | Temporary Detention Order          | TD   | 1       | ▼                 | -50.0%   | -1              |
|          | Capias                             | CA   | 0       | ▼                 | -100.0%  | -1              |
|          | Relief of Custody                  | CR   | 0       | <b>V</b>          | -100.0%  | -1              |
|          | Total                              |      | 495     | •                 | -21.9%   | -139            |
|          | GRAND TOTAL                        |      | 1,250   | •                 | -7.5%    | -102            |

#### **Dispositions by Major Case Category\*\***

| Category                              | Summary | Change  | % Change | Absolute Change |
|---------------------------------------|---------|---------|----------|-----------------|
| Adult Criminal                        | 367     |         | +17.3%   | +54             |
| Child Dependency                      | 7       | •       | -36.4%   | -4              |
| Child in Need of Services/Supervision | 16      | <b></b> | -        | +16             |
| Custody and Visitation                | 351     | ▼       | -31.8%   | -164            |
| Delinquency                           | 53      |         | +60.6%   | +20             |
| Juvenile Miscellaneous                | 1       | <b></b> | -        | +1              |
| New to Workload Study                 | 2       | <b></b> | -        | +2              |

\* Compared to same time period as previous year 2/15/2024 10:11:50AM

\*\* Case Type Categories are defined in the 2017 Virginia Judicial Workload Assessment Source: SCV-SQL-Information

Chesapeake

FIPS: 550