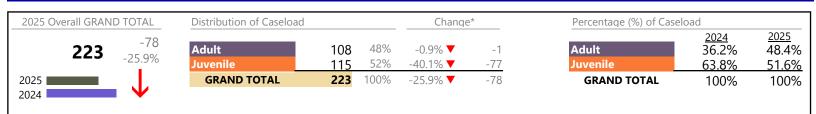

Chesapeake

FIPS: 550

District: 1

January 2025 thru February 2025 Filings (Compared to January 2024 thru February 2024)

Chesapeake District: 1 FIPS: 550

| Child in Need of Services/Supervision | 12    | ▼ | -57.1%  | -16  |
|---------------------------------------|-------|---|---------|------|
| Custody and Visitation                | 566   | ▼ | -28.7%  | -228 |
| Delinquency                           | 107   | ▼ | -15.1%  | -19  |
| Juvenile Miscellaneous                | 4     |   | -       | +4   |
| New to Workload Study                 | 5     |   | +400.0% | +4   |
| Other                                 | 352   | ▼ | -10.9%  | -43  |
| Protective Orders                     | 144   |   | -0.7%   | -1   |
| Support                               | 272   | ▼ | -10.5%  | -32  |
| Traffic                               | 19    | • | -5.0%   | -1   |
| GRAND TOTAL                           | 2,172 | ▼ | -12.4%  | -307 |