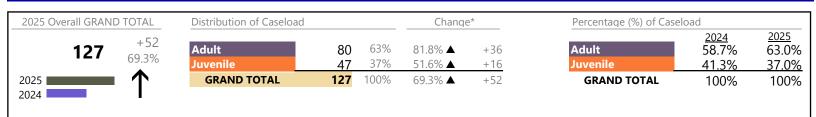

#### Filings by Division & Code

| Division | Case Type Description                   | Code         | Summary | Change            | % Change | Absolute Change |
|----------|-----------------------------------------|--------------|---------|-------------------|----------|-----------------|
| Adult    | Misdemeanor                             | СМ           | 23      | <b></b>           | +64.3%   | +9              |
| Auun     | Civil Support                           | VS           | 15      |                   | +150.0%  | +9              |
|          | Felony                                  | CF           | 11      |                   | +266.7%  | +8              |
|          | Other                                   | ОТ           | 9       | ▼                 | -18.2%   | -2              |
|          | Show Cause                              | SC           | 9       | <b></b>           | -18.2%   | -2              |
|          | Capias                                  | CA           | 6       | <b></b>           | +100.0%  | +3              |
|          | Family Abuse - Protective Order         | FP           | 5       |                   | -16.7%   | -1              |
|          | Motion - Protective Order               | MP           | 0       | •                 | -100.0%  | -1              |
|          | Non-Family Abuse Protective Order       | AP           | 0       | <b>•</b>          | -100.0%  | -1              |
|          | Total                                   |              | 78      |                   | 39.3%    | +22             |
| Juvenile | Custody Visitation                      | CV           | 30      | <b>A</b>          | +20.0%   | +5              |
| Juvenne  | Misdemeanor                             | DM           | 7       |                   | -50.0%   | -7              |
|          | Felony                                  | DF           | 3       | ▼                 | -40.0%   | -2              |
|          | Foster Care Review                      | FC           | 2       |                   | -        | +2              |
|          | Status                                  | ST           | 2       | •                 | -33.3%   | -1              |
|          | Capias                                  | CA           | 1       |                   | -        | +1              |
|          | Initial Foster Care                     | IF           | 1       |                   | -        | +1              |
|          | Paternity                               | PT           | 1       | $\Leftrightarrow$ |          | -               |
|          | Show Cause                              | SC           | 1       |                   | -        | +1              |
|          | Voluntary Continuing Services and Suppo | rt Agreen VA | 1       | $\Leftrightarrow$ |          | -               |
|          | Abuse and Neglect                       | AN           | 0       |                   | -100.0%  | -1              |
|          | Child In Need of Services               | CS           | 0       | ▼                 | -100.0%  | -1              |
|          | Civil Violation                         | CI           | 0       | ▼                 | -100.0%  | -1              |
|          | Permanency Planning                     | PH           | 0       | •                 | -100.0%  | -6              |
|          | Terminate Parental Rights               | TP           | 0       | ▼                 | -100.0%  | -3              |
|          | Traffic                                 | Т            | 0       |                   | -100.0%  | -1              |
|          | Total                                   |              | 49      | •                 | -21.0%   | -13             |
|          | GRAND TOTAL                             |              | 127     |                   | 7.6%     | +9              |