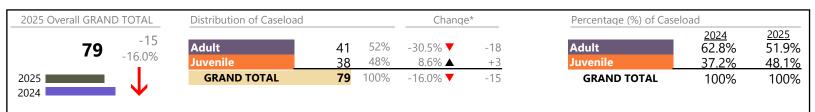

District: 5

| CPSS - JCMS CASELOAD STATISTICS OF THE JUVENILE & DO<br>January 2025 thru February 2025 Filings (Compared to January 20 | District: 5     | Suffolk<br>FIPS: 800 |                            |                 |
|-------------------------------------------------------------------------------------------------------------------------|-----------------|----------------------|----------------------------|-----------------|
| Protective Orders<br>Support<br>Traffic                                                                                 | 51<br>172<br>12 | *<br>*               | -13.6%<br>-10.9%<br>+20.0% | -8<br>-21<br>+2 |
| GRAND TOTAL                                                                                                             | 940             | •                    | -1.5%                      | -14             |

\* Compared to same time period as previous year

\*\* Case Type Categories are defined in the 2017 Virginia Judicial Workload Assessment

January 2025 thru February 2025 Filings (Compared to January 2024 thru February 2024)

District: 6 FIPS: 025

#### Filings by Division & Code

|          | GRAND TOTAL                     |         | 158      |                   | 28.5%            | +35             |
|----------|---------------------------------|---------|----------|-------------------|------------------|-----------------|
|          | Total                           |         | 71       | •                 | -9.0%            | -7              |
|          | Permanency Planning             | PH      | 0        | •                 | -100.0%          | -2              |
|          | Paternity                       | PT      | 0        | •                 | -100.0%          | -2              |
|          | Truancy                         | TR      | 1        | <b></b>           | -                | +1              |
|          | Show Cause                      | SC      | 1        |                   | -                | +1              |
|          | Emergency Custody Order         | EC      | 1        |                   | -                | +1              |
|          | Child In Need of Services       | CS      | 1        | <b></b>           | -                | +1              |
|          | Capias                          | CA      | 1        |                   | -                | +1              |
|          | Terminate Parental Rights       | TP      | 2        |                   | -                | +2              |
|          | Foster Care Review              | FC      | 2        |                   | -                | +2              |
|          | Felony                          | DF      | 2        |                   |                  | +2              |
|          | Abuse and Neglect               | AN      | 4        | ▼                 | -69.2%           | -9              |
|          | Misdemeanor                     | DM      | 10       | $\Leftrightarrow$ | 00.770           |                 |
| Juvenile | Custody Visitation<br>Traffic   | CV<br>T | 31<br>15 | •                 | -26.2%<br>+66.7% | -11<br>+6       |
|          | Total                           |         | 87       |                   | 93.3%            | +42             |
|          | Remand Support                  | RS      | 1        |                   | -                | +1              |
|          | Felony                          | CF      | 3        | $\leftrightarrow$ |                  | -               |
|          | Family Abuse - Protective Order | FP      | 3        |                   | +200.0%          | +2              |
|          | Capias                          | CA      | 11       |                   | +37.5%           | +3              |
|          | Civil Support                   | VS      | 14       | <b>A</b>          | +75.0%           | +6              |
|          | Other                           | ОТ      | 17       | <b>A</b>          | +112.5%          | +9              |
| Addit    | Misdemeanor                     | CM      | 17       |                   | +54.5%           | +6              |
| Adult    | Show Cause                      | SC      | 21       |                   | +250.0%          | +15             |
| Division | Case Type Description           | Code    | Summary  | Change            | % Change         | Absolute Change |

Filings by Major Case Category\*\*

| Category                              | Summary | Change   | % Change | Absolute Change |
|---------------------------------------|---------|----------|----------|-----------------|
| Adult Criminal                        | 31      | <b></b>  | +24.0%   | +6              |
| Child Dependency                      | 8       | <b>A</b> | -46.7%   | -7              |
| Child in Need of Services/Supervision | 2       | <b></b>  | -        | +2              |
| Custody and Visitation                | 31      | •        | -29.5%   | -13             |
| Delinquency                           | 14      | <b></b>  | +40.0%   | +4              |
| Other                                 | 19      | <b></b>  | +137.5%  | +11             |
| Protective Orders                     | 3       | <b></b>  | +200.0%  | +2              |
| Support                               | 35      | <b></b>  | +218.2%  | +24             |
| Traffic                               | 15      | <b></b>  | +66.7%   | +6              |
| GRAND TOTAL                           | 158     | <b>A</b> | 28.5%    | +35             |