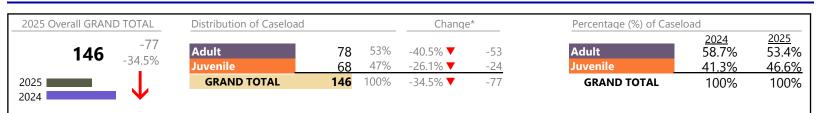

Filings by Division & Code

| Division  | Case Type Description                       | Code | Summary | Change            | % Change | Absolute Change |
|-----------|---------------------------------------------|------|---------|-------------------|----------|-----------------|
| Adult     | Misdemeanor                                 | СМ   | 458     |                   | +22.1%   | +83             |
| Adun      | Other                                       | ОТ   | 357     | ▼                 | +10.5%   | +34             |
|           | Civil Support                               | VS   | 298     | <b>A</b>          | +7.2%    | +20             |
|           | Show Cause                                  | SC   | 264     | ▲                 | +16.8%   | +38             |
|           | Family Abuse - Protective Order             | FP   | 105     | •                 | -1.9%    | -2              |
|           | Felony                                      | CF   | 98      |                   | +3.2%    | +3              |
|           | Capias                                      | CA   | 97      |                   | +5.4%    | +5              |
|           | Remand Support                              | RS   | 7       | <b>•</b>          | -30.0%   | -3              |
|           | Non-Family Abuse Protective Order           | AP   | 5       | •                 | -58.3%   | -7              |
|           | Motion - Protective Order                   | MP   | 4       | <b>•</b>          | -50.0%   | -4              |
|           | Violation of Protective Order               | PV   | 4       |                   | +300.0%  | +3              |
|           | Protective Order                            | PC   | 1       |                   | -85.7%   | -6              |
|           | Total                                       |      | 1,698   |                   | 10.7%    | +164            |
| luuronile | Custody Visitation                          | CV   | 598     | •                 | -13.7%   | -95             |
| Juvenile  | Abuse and Neglect                           | AN   | 55      | •                 | -24.7%   | -18             |
|           | Misdemeanor                                 | DM   | 48      | •                 | -57.1%   | -64             |
|           | Permanency Planning                         | PH   | 43      | •                 | -14.0%   | -7              |
|           | Felony                                      | DF   | 36      | <b>T</b>          | -47.8%   | -33             |
|           | Foster Care Review                          | FC   | 35      | <b></b>           | +9.4%    | +3              |
|           | Mental Commitment                           | MC   | 33      | •                 | -5.7%    | -2              |
|           | Status                                      | ST   | 25      | <b></b>           | +8.7%    | +2              |
|           | Initial Foster Care                         | IF   | 22      |                   | +57.1%   | +8              |
|           | Paternity                                   | PT   | 20      | -                 | -16.7%   | -4              |
|           | Traffic                                     | т    | 16      | <b>•</b>          | -20.0%   | -4              |
|           | Remand Custody                              | RC   | 14      | • •               | -12.5%   | -2              |
|           | Remand Visitation                           | RV   | 14      | •<br>•            | -12.5%   | -2              |
|           | Child In Need of Services                   | CS   | 14      |                   | +120.0%  | +6              |
|           | Other                                       | OT   | 10      | <b>•</b>          | -37.5%   | -6              |
|           | Show Cause                                  | SC   |         | • • • •           | -50.0%   | -7              |
|           | Motion - Protective Order                   |      | 7       | $\Leftrightarrow$ | -50.0%   | - /             |
|           |                                             | MP   | 6       | $\Leftrightarrow$ |          | -               |
|           | Emergency Custody Order                     | EC   | 5       |                   | 20.60/   | -2              |
|           | Relief of Custody                           | CR   | 5       | •                 | -28.6%   |                 |
|           | Temporary Detention Order                   | TD   | 5       |                   | +25.0%   | +1              |
|           | Terminate Parental Rights                   | TP   | 5       | <b>_</b>          | -75.0%   | -15             |
|           | Non-Family Abuse Protective Order           | AP   | 4       | •                 | -92.2%   | -47             |
|           | Special Immigrant Juvenile Status           | SI   | 4       |                   | -        | +4              |
|           | Truancy                                     | TR   | 3       |                   | +200.0%  | +2              |
|           | Voluntary Continuing Services and Support A | -    | 3       | <b>A</b>          | +50.0%   | +1              |
|           | Emancipation                                | EP   | 1       |                   | -        | +1              |
|           | Capias                                      | CA   | 0       | •                 | -100.0%  | -1              |
|           | Family Abuse - Protective Order             | FP   | 0       | <b></b>           | -100.0%  | -2              |
|           | Total                                       |      | 1,028   | •                 | -21.6%   | -283            |
|           | GRAND TOTAL                                 |      | 2,726   | •                 | -4.2%    | -119            |

| Filings by Major Case Category**      |         |         |          |                 |
|---------------------------------------|---------|---------|----------|-----------------|
| Category                              | Summary | Change  | % Change | Absolute Change |
| Adult Criminal                        | 829     | <b></b> | +14.0%   | +102            |
| Child Dependency                      | 168     | ▼       | -15.2%   | -30             |
| Child in Need of Services/Supervision | 15      |         |          | 0               |
| Custody and Visitation                | 618     | •       | -13.8%   | -99             |
| Delinquency                           | 90      | •       | -51.9%   | -97             |
| Juvenile Miscellaneous                | 26      |         | +13.0%   | +3              |
| New to Workload Study                 | 4       |         | -        | +4              |
| Other                                 | 445     | ▼       | +4.7%    | +20             |
| Protective Orders                     | 124     | ▼       | -33.3%   | -62             |
| Support                               | 391     |         | +12.7%   | +44             |
| Traffic                               | 16      | •       | -20.0%   | -4              |
| GRAND TOTAL                           | 2,726   | •       | -4.2%    | -119            |