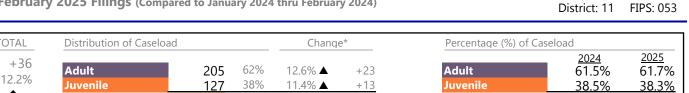

Filings by Division & Code

| Division  | Case Type Description                       | Code | Summary | Change            | % Change | Absolute Change |
|-----------|---------------------------------------------|------|---------|-------------------|----------|-----------------|
| Adult     | Misdemeanor                                 | СМ   | 458     |                   | +22.1%   | +83             |
| Adun      | Other                                       | ОТ   | 357     | ▼                 | +10.5%   | +34             |
|           | Civil Support                               | VS   | 298     | <b>A</b>          | +7.2%    | +20             |
|           | Show Cause                                  | SC   | 264     | ▲                 | +16.8%   | +38             |
|           | Family Abuse - Protective Order             | FP   | 105     | •                 | -1.9%    | -2              |
|           | Felony                                      | CF   | 98      |                   | +3.2%    | +3              |
|           | Capias                                      | CA   | 97      |                   | +5.4%    | +5              |
|           | Remand Support                              | RS   | 7       | <b>•</b>          | -30.0%   | -3              |
|           | Non-Family Abuse Protective Order           | AP   | 5       | •                 | -58.3%   | -7              |
|           | Motion - Protective Order                   | MP   | 4       | <b>•</b>          | -50.0%   | -4              |
|           | Violation of Protective Order               | PV   | 4       |                   | +300.0%  | +3              |
|           | Protective Order                            | PC   | 1       |                   | -85.7%   | -6              |
|           | Total                                       |      | 1,698   |                   | 10.7%    | +164            |
| luuronile | Custody Visitation                          | CV   | 598     | •                 | -13.7%   | -95             |
| Juvenile  | Abuse and Neglect                           | AN   | 55      | •                 | -24.7%   | -18             |
|           | Misdemeanor                                 | DM   | 48      | •                 | -57.1%   | -64             |
|           | Permanency Planning                         | PH   | 43      | •                 | -14.0%   | -7              |
|           | Felony                                      | DF   | 36      | <b>T</b>          | -47.8%   | -33             |
|           | Foster Care Review                          | FC   | 35      | <b></b>           | +9.4%    | +3              |
|           | Mental Commitment                           | MC   | 33      | •                 | -5.7%    | -2              |
|           | Status                                      | ST   | 25      | <b></b>           | +8.7%    | +2              |
|           | Initial Foster Care                         | IF   | 22      |                   | +57.1%   | +8              |
|           | Paternity                                   | PT   | 20      | -                 | -16.7%   | -4              |
|           | Traffic                                     | т    | 16      | <b>•</b>          | -20.0%   | -4              |
|           | Remand Custody                              | RC   | 14      | • •               | -12.5%   | -2              |
|           | Remand Visitation                           | RV   | 14      | •<br>•            | -12.5%   | -2              |
|           | Child In Need of Services                   | CS   | 14      |                   | +120.0%  | +6              |
|           | Other                                       | OT   | 10      | <b>•</b>          | -37.5%   | -6              |
|           | Show Cause                                  | SC   |         | • • • •           | -50.0%   | -7              |
|           | Motion - Protective Order                   |      | 7       | $\Leftrightarrow$ | -50.0%   | - /             |
|           |                                             | MP   | 6       | $\Leftrightarrow$ |          | -               |
|           | Emergency Custody Order                     | EC   | 5       |                   | 20.60/   | -2              |
|           | Relief of Custody                           | CR   | 5       | •                 | -28.6%   |                 |
|           | Temporary Detention Order                   | TD   | 5       |                   | +25.0%   | +1              |
|           | Terminate Parental Rights                   | TP   | 5       | <b>_</b>          | -75.0%   | -15             |
|           | Non-Family Abuse Protective Order           | AP   | 4       | •                 | -92.2%   | -47             |
|           | Special Immigrant Juvenile Status           | SI   | 4       |                   | -        | +4              |
|           | Truancy                                     | TR   | 3       |                   | +200.0%  | +2              |
|           | Voluntary Continuing Services and Support A | -    | 3       | <b>A</b>          | +50.0%   | +1              |
|           | Emancipation                                | EP   | 1       |                   | -        | +1              |
|           | Capias                                      | CA   | 0       | •                 | -100.0%  | -1              |
|           | Family Abuse - Protective Order             | FP   | 0       | <b></b>           | -100.0%  | -2              |
|           | Total                                       |      | 1,028   | •                 | -21.6%   | -283            |
|           | GRAND TOTAL                                 |      | 2,726   | •                 | -4.2%    | -119            |

\* Compared to same time period as previous year

\*\* Case Type Categories are defined in the 2017 Virginia Judicial Workload Assessment

January 2025 thru February 2025 Filings (Compared to January 2024 thru February 2024)

| Filings by Major Case Category**      |         |         |          |                 |
|---------------------------------------|---------|---------|----------|-----------------|
| Category                              | Summary | Change  | % Change | Absolute Change |
| Adult Criminal                        | 829     | <b></b> | +14.0%   | +102            |
| Child Dependency                      | 168     | ▼       | -15.2%   | -30             |
| Child in Need of Services/Supervision | 15      |         |          | 0               |
| Custody and Visitation                | 618     | •       | -13.8%   | -99             |
| Delinquency                           | 90      | •       | -51.9%   | -97             |
| Juvenile Miscellaneous                | 26      |         | +13.0%   | +3              |
| New to Workload Study                 | 4       |         | -        | +4              |
| Other                                 | 445     | ▼       | +4.7%    | +20             |
| Protective Orders                     | 124     | ▼       | -33.3%   | -62             |
| Support                               | 391     |         | +12.7%   | +44             |
| Traffic                               | 16      | •       | -20.0%   | -4              |
| GRAND TOTAL                           | 2,726   | •       | -4.2%    | -119            |

\* Compared to same time period as previous year

January 2025 thru February 2025 Filings (Compared to January 2024 thru February 2024)