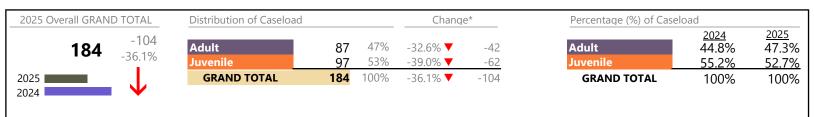

### Filings by Division & Code

| Division | Case Type Description                   | Code          | Summary | Change   | % Change | Absolute Change |
|----------|-----------------------------------------|---------------|---------|----------|----------|-----------------|
| Adult    | Civil Support                           | VS            | 25      |          | +177.8%  | +16             |
| Adult    | Misdemeanor                             | CM            | 24      | ▼        | -50.0%   | -24             |
|          | Show Cause                              | SC            | 22      |          | +57.1%   | +8              |
|          | Other                                   | ОТ            | 13      | •        | -48.0%   | -12             |
|          | Capias                                  | CA            | 9       | <b>A</b> | +350.0%  | +7              |
|          | Family Abuse - Protective Order         | FP            | 7       | <b>A</b> | +75.0%   | +3              |
|          | Felony                                  | CF            | 3       | ▼        | -66.7%   | -6              |
|          | Remand Support                          | RS            | 0       | <b>•</b> | -100.0%  | -1              |
|          | Total                                   |               | 103     | •        | -8.0%    | -9              |
| Juvenile | Custody Visitation                      | CV            | 36      | •        | -21.7%   | -10             |
| Juvenne  | Misdemeanor                             | DM            | 18      | <b>A</b> | +50.0%   | +6              |
|          | Felony                                  | DF            | 6       | <b></b>  | +500.0%  | +5              |
|          | Status                                  | ST            | 5       | <b>A</b> | +25.0%   | +1              |
|          | Truancy                                 | TR            | 5       | ▼        | -37.5%   | -3              |
|          | Permanency Planning                     | PH            | 4       | <b>A</b> | +100.0%  | +2              |
|          | Terminate Parental Rights               | TP            | 4       | <b>A</b> | -        | +4              |
|          | Paternity                               | PT            | 3       | <b>A</b> | +50.0%   | +1              |
|          | Voluntary Continuing Services and Suppo | ort Agreen VA | 2       |          | -        | +2              |
|          | Emergency Custody Order                 | EC            | 1       |          | -        | +1              |
|          | Foster Care Review                      | FC            | 1       | ▼        | -80.0%   | -4              |
|          | Temporary Detention Order               | TD            | 1       |          | -        | +1              |
|          | Traffic                                 | Т             | 1       | ▼        | -50.0%   | -1              |
|          | Civil Violation                         | CI            | 0       | ▼        | -100.0%  | -4              |
|          | Non-Family Abuse Protective Order       | AP            | 0       | ▼        | -100.0%  | -2              |
|          | Other                                   | ОТ            | 0       | ▼        | -100.0%  | -1              |
|          | Relief of Custody                       | CR            | 0       | ▼        | -100.0%  | -1              |
|          | Remand Custody                          | RC            | 0       | ▼        | -100.0%  | -2              |
|          | Remand Visitation                       | RV            | 0       | <b>•</b> | -100.0%  | -2              |
|          | Total                                   |               | 87      | •        | -7.4%    | -7              |
|          | GRAND TOTAL                             |               | 190     | ▼        | -7.8%    | -16             |

#### Filings by Major Case Category\*\*

| Summary | Change                                                    | % Change                                                                                                                                                  | Absolute Change                                        |
|---------|-----------------------------------------------------------|-----------------------------------------------------------------------------------------------------------------------------------------------------------|--------------------------------------------------------|
| 44      | <b></b>                                                   | -39.7%                                                                                                                                                    | -29                                                    |
| 11      | <b>A</b>                                                  | +37.5%                                                                                                                                                    | +3                                                     |
| 5       | ▼                                                         | -37.5%                                                                                                                                                    | -3                                                     |
| 39      | <b></b>                                                   | -18.8%                                                                                                                                                    | -9                                                     |
| 24      | <b>A</b>                                                  | +84.6%                                                                                                                                                    | +11                                                    |
| 5       | <b></b>                                                   | +25.0%                                                                                                                                                    | +1                                                     |
| 0       | ▼                                                         | -100.0%                                                                                                                                                   | -4                                                     |
| 15      | <b></b>                                                   | -51.6%                                                                                                                                                    | -16                                                    |
| 7       | ▼                                                         | +16.7%                                                                                                                                                    | + 1                                                    |
| 39      | <b></b>                                                   | +333.3%                                                                                                                                                   | +30                                                    |
| 1       | ▼                                                         | -50.0%                                                                                                                                                    | -1                                                     |
| 190     | •                                                         | -7.8%                                                                                                                                                     | -16                                                    |
|         | 44<br>11<br>5<br>39<br>24<br>5<br>0<br>15<br>7<br>39<br>1 | 44     ▲       11     ▲       5     ▼       39     ▲       24     ▲       5     ▲       0     ▼       15     ▲       7     ▼       39     ▲       1     ▼ | $\begin{array}{c c c c c c c c c c c c c c c c c c c $ |