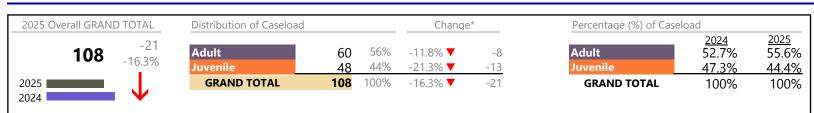

### Filings by Division & Code

| Division | Case Type Description                       | Code      | Summary | Change            | % Change | Absolute Change |
|----------|---------------------------------------------|-----------|---------|-------------------|----------|-----------------|
| Adult    | Misdemeanor                                 | СМ        | 302     | ▼                 | -2.9%    | -9              |
| Auun     | Show Cause                                  | SC        | 272     | <b>A</b>          | +6.7%    | +17             |
|          | Civil Support                               | VS        | 198     | •                 | -13.5%   | -31             |
|          | Other                                       | ОТ        | 177     | •                 | -12.8%   | -26             |
|          | Felony                                      | CF        | 87      | <b>A</b>          | +16.0%   | +12             |
|          | Family Abuse - Protective Order             | FP        | 84      | •                 | -5.6%    | -5              |
|          | Capias                                      | CA        | 80      | <b>A</b>          | +29.0%   | +18             |
|          | Remand Support                              | RS        | 78      | <b></b>           | +5.4%    | +4              |
|          | Non-Family Abuse Protective Order           | AP        | 20      | •                 | -13.0%   | -3              |
|          | Motion - Protective Order                   | MP        | 10      | <b></b>           | +25.0%   | +2              |
|          | Violation Family Abuse Protective Order     | PS        | 1       | •                 | -85.7%   | -6              |
|          | Violation of Protective Order               | PV        | 1       | •                 | -66.7%   | -2              |
|          | Restricted License for Non-Support          | SL        | 0       |                   | -100.0%  | -1              |
|          | Total                                       |           | 1,310   | •                 | -2.2%    | -30             |
| Juvenile | Custody Visitation                          | CV        | 553     | •                 | -29.2%   | -228            |
|          | Misdemeanor                                 | DM        | 68      | •                 | -1.4%    | -1              |
|          | Remand Custody                              | RC        | 65      |                   | +8.3%    | +5              |
|          | Felony                                      | DF        | 39      |                   | -17.0%   | -8              |
|          | Remand Visitation                           | RV        | 28      | •                 | -33.3%   | -14             |
|          | Non-Family Abuse Protective Order           | AP        | 23      |                   | +27.8%   | +5              |
|          | Traffic                                     | Т         | 19      | •                 | -5.0%    | -1              |
|          | Paternity                                   | PT        | 13      | $\leftrightarrow$ |          | -               |
|          | Truancy                                     | TR        | 9       | •                 | -60.9%   | -14             |
|          | Abuse and Neglect                           | AN        | 7       |                   | -22.2%   | -2              |
|          | Foster Care Review                          | FC        | 7       | •                 | -12.5%   | -1              |
|          | Motion - Protective Order                   | MP        | 7       | $\Leftrightarrow$ |          | -               |
|          | Special Immigrant Juvenile Status           | SI        | 5       |                   | +400.0%  | +4              |
|          | Other                                       | ОТ        | 4       | •                 | -60.0%   | -6              |
|          | Child In Need of Services                   | CS        | 3       | •                 | -25.0%   | -1              |
|          | Initial Foster Care                         | IF        | 3       | <b></b>           | +200.0%  | +2              |
|          | Status                                      | ST        | 3       | <b></b>           | -        | +3              |
|          | Relief of Custody                           | CR        | 2       | •                 | -33.3%   | -1              |
|          | Terminate Parental Rights                   | TP        | 2       |                   | -        | +2              |
|          | Emancipation                                | EP        | 1       | <b></b>           | -        | +1              |
|          | Permanency Planning                         | PH        | 1       | •                 | -80.0%   | -4              |
|          | Emergency Custody Order                     | EC        | 0       | ▼                 | -100.0%  | -2              |
|          | Mental Commitment                           | MC        | 0       | •                 | -100.0%  | -2              |
|          | Show Cause                                  | SC        | 0       | •                 | -100.0%  | -11             |
|          | Temporary Detention Order                   | TD        | 0       | ▼                 | -100.0%  | -2              |
|          | Voluntary Continuing Services and Support A | Agreen VA | Ō       |                   | -100.0%  | -1              |
|          | Total                                       |           | 862     | •                 | -24.3%   | -277            |
|          | GRAND TOTAL                                 |           | 2,172   | •                 | -12.4%   | -307            |

#### Filings by Major Case Category\*\*

| Category         | Summary | Change | % Change | Absolute Change |
|------------------|---------|--------|----------|-----------------|
| Adult Criminal   | 669     | ▼      | +4.7%    | +30             |
| Child Dependency | 22      |        | -18.5%   | -5              |

\* Compared to same time period as previous year

\*\* Case Type Categories are defined in the 2017 Virginia Judicial Workload Assessment

The data reported reflect the case management system. The case types reported may not necessitate judicial involvement. 3/13/2025 9:42:08AM

Chesapeake

FIPS: 550

District: 1

January 2025 thru February 2025 Filings (Compared to January 2024 thru February 2024)

Chesapeake District: 1 FIPS: 550

| Child in Need of Services/Supervision | 12    | ▼ | -57.1%  | -16  |
|---------------------------------------|-------|---|---------|------|
| Custody and Visitation                | 566   | ▼ | -28.7%  | -228 |
| Delinquency                           | 107   | ▼ | -15.1%  | -19  |
| Juvenile Miscellaneous                | 4     |   | -       | +4   |
| New to Workload Study                 | 5     |   | +400.0% | +4   |
| Other                                 | 352   | ▼ | -10.9%  | -43  |
| Protective Orders                     | 144   |   | -0.7%   | -1   |
| Support                               | 272   | ▼ | -10.5%  | -32  |
| Traffic                               | 19    | • | -5.0%   | -1   |
| GRAND TOTAL                           | 2,172 | ▼ | -12.4%  | -307 |

\* Compared to same time period as previous year

January 2025 thru February 2025 Filings (Compared to January 2024 thru February 2024)

Virginia Beach

District: 2 FIPS: 810

Filings by Division & Code

| Total                                                        |          | 1,030    | •                 | -40.370         | -1,421     |
|--------------------------------------------------------------|----------|----------|-------------------|-----------------|------------|
|                                                              |          | 1,636    | <b>V</b>          | -46.5%          | 1 421      |
| Entrustment                                                  | ET       | Õ        | <b>•</b>          | -100.0%         | -1         |
| Emancipation                                                 | EP       | 0        | •<br>•            | -100.0%         | -1         |
| Civil Violation                                              | CI       | 0        |                   | -100.0%         | -5         |
| Family Abuse - Protective Order<br>Temporary Detention Order | FP<br>TD | 1        | $\Leftrightarrow$ | -50.0%          | -1         |
| Relief of Custody                                            | CR       | 2        | $\Leftrightarrow$ | F0.00/          | -          |
| Child In Need of Services                                    | CS       | 2        | •                 | -66.7%          | -4         |
| Capias                                                       | CA       | 2        |                   | -33.3%          | -1         |
| Voluntary Continuing Services and Support Agreem             |          | 4        | <b>_</b>          | -               | +4         |
| Terminate Parental Rights                                    | ТР       | 7        |                   | +75.0%          | +3         |
| Special Immigrant Juvenile Status                            | SI       | 7        |                   | +75.0%          | +3         |
| Other                                                        | ОТ       | 7        |                   | +133.3%         | +4         |
| Truancy                                                      | TR       | 9        |                   | +28.6%          | +2         |
| Paternity                                                    | PT       | 14       | •                 | -62.2%          | -23        |
| Show Cause                                                   | SC       | 16       |                   | +14.3%          | +2         |
| Status                                                       | ST       | 19       | <b></b>           | +58.3%          | +7         |
| Initial Foster Care                                          | IF       | 19       |                   | +46.2%          | +6         |
| Foster Care Review                                           | FC       | 24       | •<br>•            | -12.0%          | -3         |
| Permanency Planning                                          | PH       | 24       | •<br>•            | -22.6%          | -7         |
| Felony                                                       | DF       | 33       | -                 | -40.0%          | -22        |
| Non-Family Abuse Protective Order                            | AP       | 34       |                   | +100.0%         | +17        |
| -                                                            | AN<br>MP | 62<br>51 | <b>•</b>          | -8.8%<br>-29.2% | -21        |
| Remand Custody<br>Abuse and Neglect                          | RC       | 86       | •                 | -84.1%<br>-8.8% | -454<br>-6 |
| Remand Visitation                                            | RV       | 91       | <b>•</b>          | -82.7%          | -436       |
| <br>Traffic<br>Removed Visitetian                            | T        | 94       |                   | -7.8%           | -8         |
|                                                              | DM       | 188      | <b>_</b>          | +8.0%           | +14        |
| Custody Visitation                                           | CV       | 841      | •                 | -36.8%          | -49(       |
| Total                                                        |          | 1,997    | •                 | -20.8%          | -524       |
| Violation Family Abuse Protective Order                      | PS       | 1        |                   | -               | +          |
| Restricted License for Non-Support                           | SL       | 1        |                   | -               | + 1        |
| Bond Forfeiture                                              | BF       | 1        | •                 | -50.0%          | -1         |
| Violation of Protective Order                                | PV       | 7        | <b>A</b>          | +40.0%          | +2         |
| Non-Family Abuse Protective Order                            | AP       | 19       | <b></b>           | +137.5%         | +11        |
| ,<br>,                                                       | MP       | 19       | •                 | -24.0%          | -6         |
| Felony                                                       | CF       | 63       | •                 | -46.6%          | -55        |
| Remand Support                                               | RS       | 64       | •                 | -83.3%          | -319       |
| Capias                                                       | CA       | 86       | •                 | -18.9%          | -20        |
| Family Abuse - Protective Order                              | FP       | 151      |                   | +5.6%           | +8         |
| Civil Support                                                | VS       | 353      | <b>T</b>          | -27.8%          | -130       |
| Other                                                        | OT       | 369      |                   | +15.7%          | +50        |
| Show Cause                                                   | SC       | 423      |                   | -6.8%           | -31        |
| Misdemeanor                                                  | СМ       | 440      | -                 | -6.2%           | -29        |