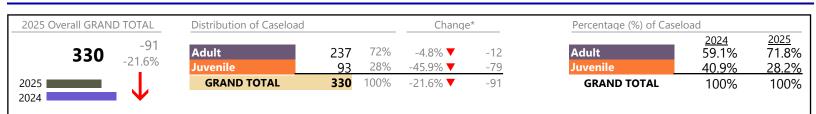

### Filings by Division & Code

| 5 5                                 |                                         |              |         |                   |          |                 |
|-------------------------------------|-----------------------------------------|--------------|---------|-------------------|----------|-----------------|
| Division                            | Case Type Description                   | Code         | Summary | Change            | % Change | Absolute Change |
| Adult                               | Civil Support                           | VS           | 125     | ▼                 | -18.3%   | -28             |
| Auun                                | Misdemeanor                             | CM           | 120     | <b></b>           | +41.2%   | +35             |
|                                     | Show Cause                              | SC           | 104     | •                 | -37.7%   | -63             |
|                                     | Other                                   | ОТ           | 94      |                   | +36.2%   | +25             |
|                                     | Family Abuse - Protective Order         | FP           | 42      | $\Leftrightarrow$ |          | -               |
|                                     | Felony                                  | CF           | 37      |                   | +32.1%   | +9              |
|                                     | Capias                                  | CA           | 30      | <b></b>           | +66.7%   | +12             |
|                                     | Remand Support                          | RS           | 17      | <b></b>           | +30.8%   | +4              |
|                                     | Motion - Protective Order               | MP           | 4       | •                 | -20.0%   | -1              |
|                                     | Non-Family Abuse Protective Order       | AP           | 2       | <b></b>           | -        | +2              |
|                                     | Restricted License for Non-Support      | SL           | 0       | ▼                 | -100.0%  | -1              |
|                                     | Total                                   |              | 575     | ▼                 | -1.0%    | -6              |
| Juvenile                            | Custody Visitation                      | CV           | 191     | •                 | -14.7%   | -33             |
| Juvenne                             | Felony                                  | DF           | 41      | <b>A</b>          | +485.7%  | +34             |
|                                     | Misdemeanor                             | DM           | 27      | •                 | -30.8%   | -12             |
|                                     | Remand Custody                          | RC           | 25      | <b></b>           | +56.3%   | +9              |
|                                     | Remand Visitation                       | RV           | 25      | <b></b>           | +66.7%   | +10             |
|                                     | Status                                  | ST           | 13      |                   |          | -               |
|                                     | Traffic                                 | Т            | 12      | <b>A</b>          | +20.0%   | +2              |
|                                     | Permanency Planning                     | PH           | 8       | <b></b>           | +300.0%  | +6              |
|                                     | Paternity                               | PT           | 4       | •                 | -42.9%   | -3              |
|                                     | Non-Family Abuse Protective Order       | AP           | 3       | •                 | -75.0%   | -9              |
|                                     | Emergency Custody Order                 | EC           | 2       | ▼                 | -75.0%   | -6              |
|                                     | Foster Care Review                      | FC           | 2       | •                 | -33.3%   | -1              |
|                                     | Other                                   | ОТ           | 2       | ▲                 | -        | +2              |
|                                     | Temporary Detention Order               | TD           | 2       | •                 | -60.0%   | -3              |
|                                     | Voluntary Continuing Services and Suppo | rt Agreen VA | 2       | <b></b>           | -        | +2              |
|                                     | Abuse and Neglect                       | AN           | 1       | ▲                 | -        | +1              |
|                                     | Capias                                  | CA           | 1       | $\Leftrightarrow$ |          | -               |
| Initial Fo<br>Mental 0<br>Relief of | Initial Foster Care                     | IF           | 1       | ▼                 | -75.0%   | -3              |
|                                     | Mental Commitment                       | MC           | 1       | ▲                 | -        | +1              |
|                                     | Relief of Custody                       | CR           | 1       | $\Leftrightarrow$ |          | -               |
|                                     | Show Cause                              | SC           | 1       | •                 | -50.0%   | -1              |
|                                     | Terminate Parental Rights               | ТР           | 0       | •                 | -100.0%  | -4              |
|                                     | Total                                   |              | 365     | •                 | -2.1%    | -8              |
|                                     | GRAND TOTAL                             |              | 940     | •                 | -1.5%    | -14             |

#### Filings by Major Case Category\*\*

| Category                              | Summary | Change  | % Change | Absolute Change |
|---------------------------------------|---------|---------|----------|-----------------|
| Adult Criminal                        | 244     | <b></b> | -5.8%    | -15             |
| Child Dependency                      | 15      |         | +7.1%    | +1              |
| Child in Need of Services/Supervision | 0       | ▼       | -100.0%  | -1              |
| Custody and Visitation                | 195     | •       | -15.6%   | -36             |
| Delinquency                           | 70      |         | +45.8%   | +22             |
| Juvenile Miscellaneous                | 13      |         |          | 0               |
| Other                                 | 168     |         | +33.3%   | +42             |
|                                       |         |         |          |                 |

District: 5

| CPSS - JCMS CASELOAD STATISTICS OF THE JUVENILE & DO<br>January 2025 thru February 2025 Filings (Compared to January 20 | District: 5     | Suffolk<br>FIPS: 800 |                            |                 |
|-------------------------------------------------------------------------------------------------------------------------|-----------------|----------------------|----------------------------|-----------------|
| Protective Orders<br>Support<br>Traffic                                                                                 | 51<br>172<br>12 | *<br>*               | -13.6%<br>-10.9%<br>+20.0% | -8<br>-21<br>+2 |
| GRAND TOTAL                                                                                                             | 940             | •                    | -1.5%                      | -14             |