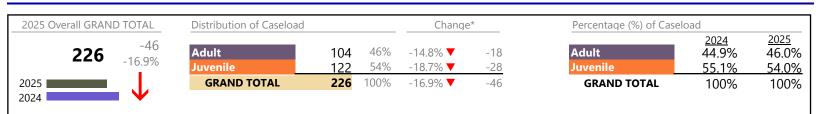

Southampton

District: 5 FIPS: 175

### Filings by Division & Code

| Division | Case Type Description             | Code | Summary | Change            | % Change | Absolute Change |
|----------|-----------------------------------|------|---------|-------------------|----------|-----------------|
| Adult    | Show Cause                        | SC   | 18      | <b></b>           | +80.0%   | +8              |
| Auun     | Other                             | ОТ   | 17      |                   | +21.4%   | +3              |
|          | Misdemeanor                       | CM   | 13      |                   | +8.3%    | +1              |
|          | Civil Support                     | VS   | 12      | ▼                 | -14.3%   | -2              |
|          | Capias                            | CA   | 9       |                   | +125.0%  | +5              |
|          | Family Abuse - Protective Order   | FP   | 5       | ▼                 | -28.6%   | -2              |
|          | Felony                            | CF   | 5       | ▼                 | -28.6%   | -2              |
|          | Remand Support                    | RS   | 4       | $\leftrightarrow$ |          | -               |
|          | Motion - Protective Order         | MP   | 2       | <b></b>           | +100.0%  | +1              |
|          | Non-Family Abuse Protective Order | AP   | 1       |                   | -        | +1              |
|          | Violation of Protective Order     | PV   | 0       |                   | -100.0%  | -2              |
|          | Total                             |      | 86      |                   | 14.7%    | +11             |
| Juvenile | Custody Visitation                | CV   | 34      | <b></b>           | +6.3%    | +2              |
| Juvenne  | Felony                            | DF   | 10      |                   | +900.0%  | +9              |
|          | Misdemeanor                       | DM   | 6       | $\Leftrightarrow$ |          | -               |
|          | Remand Custody                    | RC   | 6       | $\Leftrightarrow$ |          | -               |
|          | Remand Visitation                 | RV   | 6       | $\Leftrightarrow$ |          | -               |
|          | Traffic                           | Т    | 4       | $\Leftrightarrow$ |          | -               |
|          | Emergency Custody Order           | EC   | 2       |                   | -        | +2              |
|          | Motion - Protective Order         | MP   | 2       |                   | -        | +2              |
|          | Temporary Detention Order         | TD   | 2       |                   | +100.0%  | +1              |
|          | Permanency Planning               | PH   | 1       |                   | -        | +1              |
|          | Status                            | ST   | 1       | $\Leftrightarrow$ |          | -               |
|          | Truancy                           | TR   | 1       | ▲                 | -        | +1              |
|          | Non-Family Abuse Protective Order | AP   | 0       | V                 | -100.0%  | -1              |
|          | Paternity                         | PT   | 0       | <b>•</b>          | -100.0%  | -1              |
|          | Total                             |      | 75      | <b>A</b>          | 27.1%    | +16             |
|          | GRAND TOTAL                       |      | 161     |                   | 20.1%    | +27             |

Filings by Major Case Category\*\*

| Category                              | Summary | Change            | % Change | Absolute Change |
|---------------------------------------|---------|-------------------|----------|-----------------|
| Adult Criminal                        | 38      |                   | +22.6%   | +7              |
| Child Dependency                      | 1       | <b>A</b>          | -        | +1              |
| Child in Need of Services/Supervision | 1       | <b>A</b>          | -        | + 1             |
| Custody and Visitation                | 34      | ▼                 | +3.0%    | + 1             |
| Delinquency                           | 16      | <b>A</b>          | +128.6%  | +9              |
| Juvenile Miscellaneous                | 1       | $\Leftrightarrow$ |          | 0               |
| Other                                 | 37      | <b></b>           | +19.4%   | +6              |
| Protective Orders                     | 10      | <b>A</b>          | +11.1%   | +1              |
| Support                               | 19      | <b>A</b>          | +5.6%    | + 1             |
| Traffic                               | 4       | $\Leftrightarrow$ |          | 0               |
| GRAND TOTAL                           | 161     | <b>A</b>          | 20.1%    | +27             |
|                                       |         |                   |          |                 |

\* Compared to same time period as previous year

\*\* Case Type Categories are defined in the 2017 Virginia Judicial Workload Assessment

January 2025 thru February 2025 Filings (Compared to January 2024 thru February 2024)