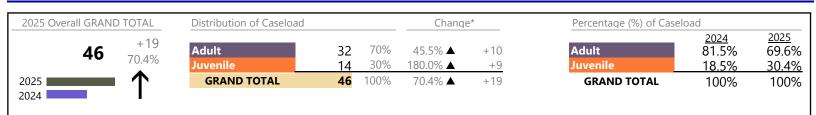

District: 5

| CPSS - JCMS CASELOAD STATISTICS OF THE JUVENILE & DO<br>January 2025 thru February 2025 Filings (Compared to January 20 | District: 5     | Suffolk<br>FIPS: 800 |                            |                 |
|-------------------------------------------------------------------------------------------------------------------------|-----------------|----------------------|----------------------------|-----------------|
| Protective Orders<br>Support<br>Traffic                                                                                 | 51<br>172<br>12 | *<br>*               | -13.6%<br>-10.9%<br>+20.0% | -8<br>-21<br>+2 |
| GRAND TOTAL                                                                                                             | 940             | •                    | -1.5%                      | -14             |

\* Compared to same time period as previous year

\*\* Case Type Categories are defined in the 2017 Virginia Judicial Workload Assessment

January 2025 thru February 2025 Filings (Compared to January 2024 thru February 2024)