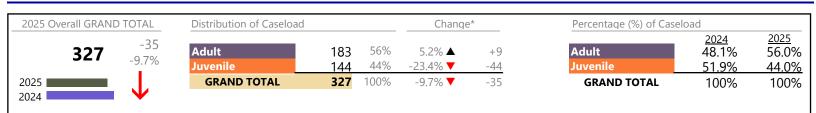

Chesapeake

FIPS: 550

District: 1

January 2025 thru February 2025 Filings (Compared to January 2024 thru February 2024)

Chesapeake District: 1 FIPS: 550

| Child in Need of Services/Supervision | 12    | ▼ | -57.1%  | -16  |
|---------------------------------------|-------|---|---------|------|
| Custody and Visitation                | 566   | ▼ | -28.7%  | -228 |
| Delinquency                           | 107   | ▼ | -15.1%  | -19  |
| Juvenile Miscellaneous                | 4     |   | -       | +4   |
| New to Workload Study                 | 5     |   | +400.0% | +4   |
| Other                                 | 352   | ▼ | -10.9%  | -43  |
| Protective Orders                     | 144   |   | -0.7%   | -1   |
| Support                               | 272   | ▼ | -10.5%  | -32  |
| Traffic                               | 19    | • | -5.0%   | -1   |
| GRAND TOTAL                           | 2,172 | ▼ | -12.4%  | -307 |

\* Compared to same time period as previous year

January 2025 thru February 2025 Filings (Compared to January 2024 thru February 2024)

Virginia Beach

District: 2 FIPS: 810

Filings by Division & Code

| Total                                                        |          | 1,030    | •                 | -40.370         | -1,421     |
|--------------------------------------------------------------|----------|----------|-------------------|-----------------|------------|
|                                                              |          | 1,636    | <b>V</b>          | -46.5%          | 1 421      |
| Entrustment                                                  | ET       | Õ        | <b>•</b>          | -100.0%         | -1         |
| Emancipation                                                 | EP       | 0        | •<br>•            | -100.0%         | -1         |
| Civil Violation                                              | CI       | 0        |                   | -100.0%         | -5         |
| Family Abuse - Protective Order<br>Temporary Detention Order | FP<br>TD | 1        | $\Leftrightarrow$ | -50.0%          | -1         |
| Relief of Custody                                            | CR       | 2        | $\Leftrightarrow$ | F0.00/          | -          |
| Child In Need of Services                                    | CS       | 2        | •                 | -66.7%          | -4         |
| Capias                                                       | CA       | 2        |                   | -33.3%          | -1         |
| Voluntary Continuing Services and Support Agreem             |          | 4        | <b>_</b>          | -               | +4         |
| Terminate Parental Rights                                    | ТР       | 7        |                   | +75.0%          | +3         |
| Special Immigrant Juvenile Status                            | SI       | 7        |                   | +75.0%          | +3         |
| Other                                                        | ОТ       | 7        |                   | +133.3%         | +4         |
| Truancy                                                      | TR       | 9        |                   | +28.6%          | +2         |
| Paternity                                                    | PT       | 14       | •                 | -62.2%          | -23        |
| Show Cause                                                   | SC       | 16       |                   | +14.3%          | +2         |
| Status                                                       | ST       | 19       | <b></b>           | +58.3%          | +7         |
| Initial Foster Care                                          | IF       | 19       |                   | +46.2%          | +6         |
| Foster Care Review                                           | FC       | 24       | •<br>•            | -12.0%          | -3         |
| Permanency Planning                                          | PH       | 24       | •<br>•            | -22.6%          | -7         |
| Felony                                                       | DF       | 33       | -                 | -40.0%          | -22        |
| Non-Family Abuse Protective Order                            | AP       | 34       |                   | +100.0%         | +17        |
| -                                                            | AN<br>MP | 62<br>51 | <b>•</b>          | -8.8%<br>-29.2% | -21        |
| Remand Custody<br>Abuse and Neglect                          | RC       | 86       | •                 | -84.1%<br>-8.8% | -454<br>-6 |
| Remand Visitation                                            | RV       | 91       | <b>•</b>          | -82.7%          | -436       |
| <br>Traffic<br>Removed Visitetian                            | T        | 94       |                   | -7.8%           | -8         |
|                                                              | DM       | 188      | <b>_</b>          | +8.0%           | +14        |
| Custody Visitation                                           | CV       | 841      | •                 | -36.8%          | -49(       |
| Total                                                        |          | 1,997    | •                 | -20.8%          | -524       |
| Violation Family Abuse Protective Order                      | PS       | 1        |                   | -               | +          |
| Restricted License for Non-Support                           | SL       | 1        |                   | -               | + 1        |
| Bond Forfeiture                                              | BF       | 1        | •                 | -50.0%          | -1         |
| Violation of Protective Order                                | PV       | 7        | <b>A</b>          | +40.0%          | +2         |
| Non-Family Abuse Protective Order                            | AP       | 19       | <b></b>           | +137.5%         | +11        |
| ,<br>,                                                       | MP       | 19       | •                 | -24.0%          | -6         |
| Felony                                                       | CF       | 63       | •                 | -46.6%          | -55        |
| Remand Support                                               | RS       | 64       | •                 | -83.3%          | -319       |
| Capias                                                       | CA       | 86       | •                 | -18.9%          | -20        |
| Family Abuse - Protective Order                              | FP       | 151      |                   | +5.6%           | +8         |
| Civil Support                                                | VS       | 353      | <b>T</b>          | -27.8%          | -130       |
| Other                                                        | OT       | 369      |                   | +15.7%          | +50        |
| Show Cause                                                   | SC       | 423      |                   | -6.8%           | -31        |
| Misdemeanor                                                  | СМ       | 440      | -                 | -6.2%           | -29        |

Virginia Beach

District: 2 FIPS: 810

| Filings by Major Case Category**      |         |         |          |                 |
|---------------------------------------|---------|---------|----------|-----------------|
| Category                              | Summary | Change  | % Change | Absolute Change |
| Adult Criminal                        | 886     | <b></b> | -16.7%   | -178            |
| Child Dependency                      | 140     | <b></b> | -2.8%    | -4              |
| Child in Need of Services/Supervision | 15      |         |          | 0               |
| Custody and Visitation                | 855     | •       | -37.5%   | -513            |
| Delinquency                           | 235     | •       | -3.7%    | -9              |
| Juvenile Miscellaneous                | 19      |         | +46.2%   | +6              |
| New to Workload Study                 | 7       | •       | -22.2%   | -2              |
| Other                                 | 618     | •       | -65.1%   | -1,155          |
| Protective Orders                     | 275     |         | +3.0%    | +8              |
| Support                               | 489     |         | -15.5%   | -90             |
| Traffic                               | 94      | •       | -7.8%    | -8              |
| GRAND TOTAL                           | 3,633   | •       | -34.9%   | -1,945          |