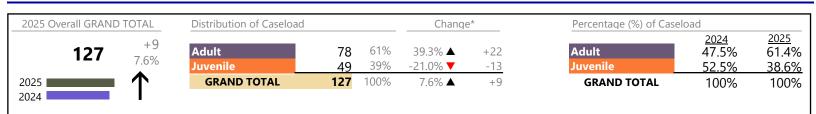

#### Filings by Division & Code

| Division | Case Type Description                   | Code         | Summary | Change            | % Change | Absolute Change |
|----------|-----------------------------------------|--------------|---------|-------------------|----------|-----------------|
| Adult    | Misdemeanor                             | СМ           | 23      | <b></b>           | +64.3%   | +9              |
| Auun     | Civil Support                           | VS           | 15      |                   | +150.0%  | +9              |
|          | Felony                                  | CF           | 11      |                   | +266.7%  | +8              |
|          | Other                                   | ОТ           | 9       | ▼                 | -18.2%   | -2              |
|          | Show Cause                              | SC           | 9       | <b></b>           | -18.2%   | -2              |
|          | Capias                                  | CA           | 6       | <b></b>           | +100.0%  | +3              |
|          | Family Abuse - Protective Order         | FP           | 5       |                   | -16.7%   | -1              |
|          | Motion - Protective Order               | MP           | 0       | •                 | -100.0%  | -1              |
|          | Non-Family Abuse Protective Order       | AP           | 0       | <b>•</b>          | -100.0%  | -1              |
|          | Total                                   |              | 78      |                   | 39.3%    | +22             |
| Juvenile | Custody Visitation                      | CV           | 30      | <b>A</b>          | +20.0%   | +5              |
| Juvenne  | Misdemeanor                             | DM           | 7       |                   | -50.0%   | -7              |
|          | Felony                                  | DF           | 3       | ▼                 | -40.0%   | -2              |
|          | Foster Care Review                      | FC           | 2       |                   | -        | +2              |
|          | Status                                  | ST           | 2       | •                 | -33.3%   | -1              |
|          | Capias                                  | CA           | 1       |                   | -        | +1              |
|          | Initial Foster Care                     | IF           | 1       |                   | -        | +1              |
|          | Paternity                               | PT           | 1       | $\Leftrightarrow$ |          | -               |
|          | Show Cause                              | SC           | 1       |                   | -        | +1              |
|          | Voluntary Continuing Services and Suppo | rt Agreen VA | 1       | $\Leftrightarrow$ |          | -               |
|          | Abuse and Neglect                       | AN           | 0       |                   | -100.0%  | -1              |
|          | Child In Need of Services               | CS           | 0       | ▼                 | -100.0%  | -1              |
|          | Civil Violation                         | CI           | 0       | ▼                 | -100.0%  | -1              |
|          | Permanency Planning                     | PH           | 0       | •                 | -100.0%  | -6              |
|          | Terminate Parental Rights               | TP           | 0       | ▼                 | -100.0%  | -3              |
|          | Traffic                                 | Т            | 0       |                   | -100.0%  | -1              |
|          | Total                                   |              | 49      | •                 | -21.0%   | -13             |
|          | GRAND TOTAL                             |              | 127     |                   | 7.6%     | +9              |