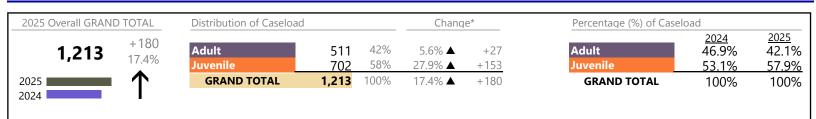

\* Compared to same time period as previous year

January 2025 thru February 2025 Filings (Compared to January 2024 thru February 2024)

Virginia Beach

District: 2 FIPS: 810

Filings by Division & Code

| Total                                                        |          | 1,030    | •                 | -40.370         | -1,421     |
|--------------------------------------------------------------|----------|----------|-------------------|-----------------|------------|
|                                                              |          | 1,636    | <b>V</b>          | -46.5%          | 1 421      |
| Entrustment                                                  | ET       | Õ        | <b>•</b>          | -100.0%         | -1         |
| Emancipation                                                 | EP       | 0        | •<br>•            | -100.0%         | -1         |
| Civil Violation                                              | CI       | 0        |                   | -100.0%         | -5         |
| Family Abuse - Protective Order<br>Temporary Detention Order | FP<br>TD | 1        | $\Leftrightarrow$ | -50.0%          | -1         |
| Relief of Custody                                            | CR       | 2        | $\Leftrightarrow$ | F0.00/          | -          |
| Child In Need of Services                                    | CS       | 2        | •                 | -66.7%          | -4         |
| Capias                                                       | CA       | 2        |                   | -33.3%          | -1         |
| Voluntary Continuing Services and Support Agreem             |          | 4        | <b>_</b>          | -               | +4         |
| Terminate Parental Rights                                    | ТР       | 7        |                   | +75.0%          | +3         |
| Special Immigrant Juvenile Status                            | SI       | 7        |                   | +75.0%          | +3         |
| Other                                                        | ОТ       | 7        |                   | +133.3%         | +4         |
| Truancy                                                      | TR       | 9        |                   | +28.6%          | +2         |
| Paternity                                                    | PT       | 14       | •                 | -62.2%          | -23        |
| Show Cause                                                   | SC       | 16       |                   | +14.3%          | +2         |
| Status                                                       | ST       | 19       | <b></b>           | +58.3%          | +7         |
| Initial Foster Care                                          | IF       | 19       |                   | +46.2%          | +6         |
| Foster Care Review                                           | FC       | 24       | •<br>•            | -12.0%          | -3         |
| Permanency Planning                                          | PH       | 24       | •<br>•            | -22.6%          | -7         |
| Felony                                                       | DF       | 33       | -                 | -40.0%          | -22        |
| Non-Family Abuse Protective Order                            | AP       | 34       |                   | +100.0%         | +17        |
| -                                                            | AN<br>MP | 62<br>51 | <b>•</b>          | -8.8%<br>-29.2% | -21        |
| Remand Custody<br>Abuse and Neglect                          | RC       | 86       | •                 | -84.1%<br>-8.8% | -454<br>-6 |
| Remand Visitation                                            | RV       | 91       | <b>•</b>          | -82.7%          | -436       |
| <br>Traffic<br>Removed Visitetian                            | T        | 94       |                   | -7.8%           | -8         |
|                                                              | DM       | 188      | <b>_</b>          | +8.0%           | +14        |
| Custody Visitation                                           | CV       | 841      | •                 | -36.8%          | -49(       |
| Total                                                        |          | 1,997    | •                 | -20.8%          | -524       |
| Violation Family Abuse Protective Order                      | PS       | 1        |                   | -               | +          |
| Restricted License for Non-Support                           | SL       | 1        |                   | -               | + 1        |
| Bond Forfeiture                                              | BF       | 1        | •                 | -50.0%          | -1         |
| Violation of Protective Order                                | PV       | 7        | <b>A</b>          | +40.0%          | +2         |
| Non-Family Abuse Protective Order                            | AP       | 19       | <b></b>           | +137.5%         | +11        |
| ,<br>,                                                       | MP       | 19       | •                 | -24.0%          | -6         |
| Felony                                                       | CF       | 63       | •                 | -46.6%          | -55        |
| Remand Support                                               | RS       | 64       | •                 | -83.3%          | -319       |
| Capias                                                       | CA       | 86       | •                 | -18.9%          | -20        |
| Family Abuse - Protective Order                              | FP       | 151      |                   | +5.6%           | +8         |
| Civil Support                                                | VS       | 353      | <b>T</b>          | -27.8%          | -130       |
| Other                                                        | OT       | 369      |                   | +15.7%          | +50        |
| Show Cause                                                   | SC       | 423      |                   | -6.8%           | -31        |
| Misdemeanor                                                  | СМ       | 440      | -                 | -6.2%           | -29        |

Virginia Beach

District: 2 FIPS: 810

| Filings by Major Case Category**      |         |         |          |                 |
|---------------------------------------|---------|---------|----------|-----------------|
| Category                              | Summary | Change  | % Change | Absolute Change |
| Adult Criminal                        | 886     | <b></b> | -16.7%   | -178            |
| Child Dependency                      | 140     | <b></b> | -2.8%    | -4              |
| Child in Need of Services/Supervision | 15      |         |          | 0               |
| Custody and Visitation                | 855     | •       | -37.5%   | -513            |
| Delinquency                           | 235     | •       | -3.7%    | -9              |
| Juvenile Miscellaneous                | 19      |         | +46.2%   | +6              |
| New to Workload Study                 | 7       | •       | -22.2%   | -2              |
| Other                                 | 618     | •       | -65.1%   | -1,155          |
| Protective Orders                     | 275     |         | +3.0%    | +8              |
| Support                               | 489     |         | -15.5%   | -90             |
| Traffic                               | 94      | •       | -7.8%    | -8              |
| GRAND TOTAL                           | 3,633   | •       | -34.9%   | -1,945          |