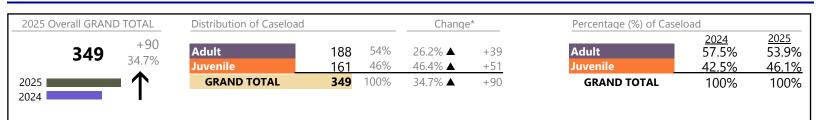

Isle of Wight

District: 5 FIPS: 093

Filings by Division & Code

| Division | Case Type Description                    | Code        | Summary | Change            | % Change | Absolute Change |
|----------|------------------------------------------|-------------|---------|-------------------|----------|-----------------|
| Adult    | Misdemeanor                              | СМ          | 42      | <b></b>           | +68.0%   | +17             |
| Auun     | Show Cause                               | SC          | 42      |                   | +10.5%   | +4              |
|          | Civil Support                            | VS          | 35      |                   | +6.1%    | +2              |
|          | Capias                                   | CA          | 18      |                   | +80.0%   | +8              |
|          | Other                                    | ОТ          | 17      | $\leftrightarrow$ |          | -               |
|          | Family Abuse - Protective Order          | FP          | 16      | •                 | -11.1%   | -2              |
|          | Felony                                   | CF          | 11      | <b>A</b>          | +450.0%  | +9              |
|          | Non-Family Abuse Protective Order        | AP          | 2       | <b></b>           | +100.0%  | +1              |
|          | Remand Support                           | RS          | 2       | <b></b>           | +100.0%  | +1              |
|          | Motion - Protective Order                | MP          | 1       | •                 | -66.7%   | -2              |
|          | Protective Order                         | PC          | 1       | <b></b>           | -        | +1              |
|          | Restricted License for Non-Support       | SL          | 1       |                   | -        | +1              |
|          | Violation Family Abuse Protective Order  | PS          | 0       |                   | -100.0%  | -1              |
|          | Total                                    |             | 188     |                   | 26.2%    | +39             |
| Juvenile | Custody Visitation                       | CV          | 105     |                   | +34.6%   | +27             |
| Juvenne  | Misdemeanor                              | DM          | 15      | <b>A</b>          | +50.0%   | +5              |
|          | Remand Custody                           | RC          | 7       |                   | +600.0%  | +6              |
|          | Remand Visitation                        | RV          | 7       |                   | +600.0%  | +6              |
|          | Felony                                   | DF          | 6       | <b></b>           | -        | +6              |
|          | Show Cause                               | SC          | 5       |                   | -        | +5              |
|          | Truancy                                  | TR          | 4       |                   | -        | +4              |
|          | Paternity                                | PT          | 3       | •                 | -25.0%   | -1              |
|          | Foster Care Review                       | FC          | 2       | •                 | -33.3%   | -1              |
|          | Initial Foster Care                      | IF          | 2       |                   | -        | +2              |
|          | Traffic                                  | Т           | 2       |                   | -33.3%   | -1              |
|          | Capias                                   | CA          | 1       |                   | -        | +1              |
|          | Emergency Custody Order                  | EC          | 1       |                   | -50.0%   | -1              |
|          | Temporary Detention Order                | TD          | 1       |                   | -        | +1              |
|          | Permanency Planning                      | PH          | 0       | <b>_</b>          | -100.0%  | -1              |
|          | Status                                   | ST          | 0       |                   | -100.0%  | -1              |
|          | Terminate Parental Rights                | ТР          | 0       | <b>_</b>          | -100.0%  | -4              |
|          | Voluntary Continuing Services and Suppor | t Agreen VA | 0       |                   | -100.0%  | -2              |
|          | Total                                    |             | 161     |                   | 46.4%    | +51             |
|          | GRAND TOTAL                              |             | 349     |                   | 34.7%    | +90             |

Filings by Major Case Category\*\*

| Category                              | Summary | Change   | % Change | Absolute Change |
|---------------------------------------|---------|----------|----------|-----------------|
| Adult Criminal                        | 105     | <b></b>  | +61.5%   | +40             |
| Child Dependency                      | 4       | <b>A</b> | -60.0%   | -6              |
| Child in Need of Services/Supervision | 4       | <b></b>  | -        | +4              |
| Custody and Visitation                | 108     | <b></b>  | +31.7%   | +26             |
| Delinquency                           | 27      | <b>A</b> | +170.0%  | +17             |
| Juvenile Miscellaneous                | 0       | ▼.       | -100.0%  | -1              |
| Other                                 | 35      | <b></b>  | +59.1%   | +13             |
| Protective Orders                     | 19      | <b>A</b> | -13.6%   | -3              |
| Support                               | 45      | <b></b>  | +2.3%    | +1              |
|                                       |         |          |          |                 |

\* Compared to same time period as previous year

\*\* Case Type Categories are defined in the 2017 Virginia Judicial Workload Assessment

| CPSS - JCMS CASELOAD STATISTICS OF THE JUVENILE & DOMESTIC RELATIONS DISTRICT | COURTS |
|-------------------------------------------------------------------------------|--------|
|-------------------------------------------------------------------------------|--------|

January 2025 thru February 2025 Filings (Compared to January 2024 thru February 2024)

Isle of Wight District: 5 FIPS: 093

| Traffic     | 2   | •       | -33.3% | -1  |
|-------------|-----|---------|--------|-----|
| GRAND TOTAL | 349 | <b></b> | 34.7%  | +90 |