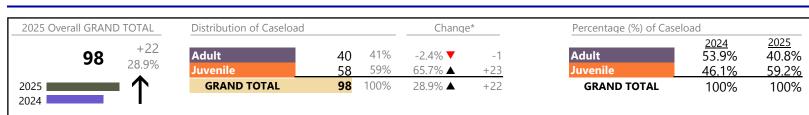

#### Filings by Division & Code

|          | GRAND TOTAL                     |         | 158      |                   | 28.5%            | +35             |
|----------|---------------------------------|---------|----------|-------------------|------------------|-----------------|
|          | Total                           |         | 71       | •                 | -9.0%            | -7              |
|          | Permanency Planning             | PH      | 0        | •                 | -100.0%          | -2              |
|          | Paternity                       | PT      | 0        | •                 | -100.0%          | -2              |
|          | Truancy                         | TR      | 1        | <b></b>           | -                | +1              |
|          | Show Cause                      | SC      | 1        |                   | -                | +1              |
|          | Emergency Custody Order         | EC      | 1        |                   | -                | +1              |
|          | Child In Need of Services       | CS      | 1        | <b></b>           | -                | +1              |
|          | Capias                          | CA      | 1        |                   | -                | +1              |
|          | Terminate Parental Rights       | TP      | 2        |                   | -                | +2              |
|          | Foster Care Review              | FC      | 2        |                   | -                | +2              |
|          | Felony                          | DF      | 2        |                   |                  | +2              |
|          | Abuse and Neglect               | AN      | 4        | ▼                 | -69.2%           | -9              |
|          | Misdemeanor                     | DM      | 10       | $\Leftrightarrow$ | 00.770           |                 |
| Juvenile | Custody Visitation<br>Traffic   | CV<br>T | 31<br>15 | •                 | -26.2%<br>+66.7% | -11<br>+6       |
|          | Total                           |         | 87       |                   | 93.3%            | +42             |
|          | Remand Support                  | RS      | 1        |                   | -                | +1              |
|          | Felony                          | CF      | 3        | $\leftrightarrow$ |                  | -               |
|          | Family Abuse - Protective Order | FP      | 3        |                   | +200.0%          | +2              |
|          | Capias                          | CA      | 11       |                   | +37.5%           | +3              |
|          | Civil Support                   | VS      | 14       | <b>A</b>          | +75.0%           | +6              |
|          | Other                           | ОТ      | 17       | <b>A</b>          | +112.5%          | +9              |
| Addit    | Misdemeanor                     | CM      | 17       |                   | +54.5%           | +6              |
| Adult    | Show Cause                      | SC      | 21       |                   | +250.0%          | +15             |
| Division | Case Type Description           | Code    | Summary  | Change            | % Change         | Absolute Change |

Filings by Major Case Category\*\*

| Category                              | Summary | Change   | % Change | Absolute Change |
|---------------------------------------|---------|----------|----------|-----------------|
| Adult Criminal                        | 31      | <b></b>  | +24.0%   | +6              |
| Child Dependency                      | 8       | <b>A</b> | -46.7%   | -7              |
| Child in Need of Services/Supervision | 2       | <b></b>  | -        | +2              |
| Custody and Visitation                | 31      | •        | -29.5%   | -13             |
| Delinquency                           | 14      | <b></b>  | +40.0%   | +4              |
| Other                                 | 19      | <b></b>  | +137.5%  | +11             |
| Protective Orders                     | 3       | <b></b>  | +200.0%  | +2              |
| Support                               | 35      | <b></b>  | +218.2%  | +24             |
| Traffic                               | 15      | <b></b>  | +66.7%   | +6              |
| GRAND TOTAL                           | 158     | <b>A</b> | 28.5%    | +35             |