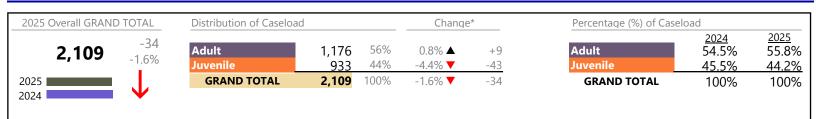

### Filings by Division & Code

| 5 5                                 |                                         |              |         |                   |          |                 |
|-------------------------------------|-----------------------------------------|--------------|---------|-------------------|----------|-----------------|
| Division                            | Case Type Description                   | Code         | Summary | Change            | % Change | Absolute Change |
| Adult                               | Civil Support                           | VS           | 125     | ▼                 | -18.3%   | -28             |
| Auun                                | Misdemeanor                             | CM           | 120     | <b></b>           | +41.2%   | +35             |
|                                     | Show Cause                              | SC           | 104     | •                 | -37.7%   | -63             |
|                                     | Other                                   | ОТ           | 94      |                   | +36.2%   | +25             |
|                                     | Family Abuse - Protective Order         | FP           | 42      | $\Leftrightarrow$ |          | -               |
|                                     | Felony                                  | CF           | 37      |                   | +32.1%   | +9              |
|                                     | Capias                                  | CA           | 30      | <b></b>           | +66.7%   | +12             |
|                                     | Remand Support                          | RS           | 17      | <b></b>           | +30.8%   | +4              |
|                                     | Motion - Protective Order               | MP           | 4       | •                 | -20.0%   | -1              |
|                                     | Non-Family Abuse Protective Order       | AP           | 2       | <b></b>           | -        | +2              |
|                                     | Restricted License for Non-Support      | SL           | 0       | ▼                 | -100.0%  | -1              |
|                                     | Total                                   |              | 575     | ▼                 | -1.0%    | -6              |
| Juvenile                            | Custody Visitation                      | CV           | 191     | •                 | -14.7%   | -33             |
| Juvenne                             | Felony                                  | DF           | 41      | <b>A</b>          | +485.7%  | +34             |
|                                     | Misdemeanor                             | DM           | 27      | •                 | -30.8%   | -12             |
|                                     | Remand Custody                          | RC           | 25      | <b></b>           | +56.3%   | +9              |
|                                     | Remand Visitation                       | RV           | 25      | <b></b>           | +66.7%   | +10             |
|                                     | Status                                  | ST           | 13      |                   |          | -               |
|                                     | Traffic                                 | Т            | 12      | <b>A</b>          | +20.0%   | +2              |
|                                     | Permanency Planning                     | PH           | 8       | <b></b>           | +300.0%  | +6              |
|                                     | Paternity                               | PT           | 4       | •                 | -42.9%   | -3              |
|                                     | Non-Family Abuse Protective Order       | AP           | 3       | •                 | -75.0%   | -9              |
|                                     | Emergency Custody Order                 | EC           | 2       | ▼                 | -75.0%   | -6              |
|                                     | Foster Care Review                      | FC           | 2       | •                 | -33.3%   | -1              |
|                                     | Other                                   | ОТ           | 2       | ▲                 | -        | +2              |
|                                     | Temporary Detention Order               | TD           | 2       | •                 | -60.0%   | -3              |
|                                     | Voluntary Continuing Services and Suppo | rt Agreen VA | 2       | <b></b>           | -        | +2              |
|                                     | Abuse and Neglect                       | AN           | 1       | ▲                 | -        | +1              |
|                                     | Capias                                  | CA           | 1       | $\Leftrightarrow$ |          | -               |
| Initial Fo<br>Mental 0<br>Relief of | Initial Foster Care                     | IF           | 1       | ▼                 | -75.0%   | -3              |
|                                     | Mental Commitment                       | MC           | 1       | ▲                 | -        | +1              |
|                                     | Relief of Custody                       | CR           | 1       | $\Leftrightarrow$ |          | -               |
|                                     | Show Cause                              | SC           | 1       | •                 | -50.0%   | -1              |
|                                     | Terminate Parental Rights               | ТР           | 0       | •                 | -100.0%  | -4              |
|                                     | Total                                   |              | 365     | •                 | -2.1%    | -8              |
|                                     | GRAND TOTAL                             |              | 940     | •                 | -1.5%    | -14             |

#### Filings by Major Case Category\*\*

| Category                              | Summary | Change  | % Change | Absolute Change |
|---------------------------------------|---------|---------|----------|-----------------|
| Adult Criminal                        | 244     | <b></b> | -5.8%    | -15             |
| Child Dependency                      | 15      |         | +7.1%    | +1              |
| Child in Need of Services/Supervision | 0       | ▼       | -100.0%  | -1              |
| Custody and Visitation                | 195     | •       | -15.6%   | -36             |
| Delinquency                           | 70      |         | +45.8%   | +22             |
| Juvenile Miscellaneous                | 13      |         |          | 0               |
| Other                                 | 168     |         | +33.3%   | +42             |
|                                       |         |         |          |                 |

District: 5

| CPSS - JCMS CASELOAD STATISTICS OF THE JUVENILE & DO<br>January 2025 thru February 2025 Filings (Compared to January 20 | District: 5     | Suffolk<br>FIPS: 800 |                            |                 |
|-------------------------------------------------------------------------------------------------------------------------|-----------------|----------------------|----------------------------|-----------------|
| Protective Orders<br>Support<br>Traffic                                                                                 | 51<br>172<br>12 | *<br>*               | -13.6%<br>-10.9%<br>+20.0% | -8<br>-21<br>+2 |
| GRAND TOTAL                                                                                                             | 940             | •                    | -1.5%                      | -14             |