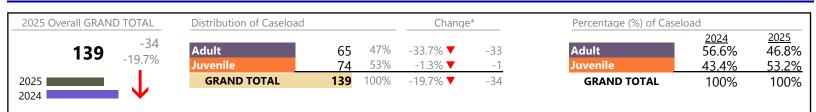

District: 6 FIPS: 025

#### Filings by Division & Code

|          | GRAND TOTAL                     |         | 158      |                   | 28.5%            | +35             |
|----------|---------------------------------|---------|----------|-------------------|------------------|-----------------|
|          | Total                           |         | 71       | •                 | -9.0%            | -7              |
|          | Permanency Planning             | PH      | 0        | •                 | -100.0%          | -2              |
|          | Paternity                       | PT      | 0        | •                 | -100.0%          | -2              |
|          | Truancy                         | TR      | 1        | <b></b>           | -                | +1              |
|          | Show Cause                      | SC      | 1        |                   | -                | +1              |
|          | Emergency Custody Order         | EC      | 1        |                   | -                | +1              |
|          | Child In Need of Services       | CS      | 1        | <b></b>           | -                | +1              |
|          | Capias                          | CA      | 1        |                   | -                | +1              |
|          | Terminate Parental Rights       | TP      | 2        |                   | -                | +2              |
|          | Foster Care Review              | FC      | 2        |                   | -                | +2              |
|          | Felony                          | DF      | 2        |                   |                  | +2              |
|          | Abuse and Neglect               | AN      | 4        | ▼                 | -69.2%           | -9              |
|          | Misdemeanor                     | DM      | 10       | $\Leftrightarrow$ | 00.770           |                 |
| Juvenile | Custody Visitation<br>Traffic   | CV<br>T | 31<br>15 | •                 | -26.2%<br>+66.7% | -11<br>+6       |
|          | Total                           |         | 87       |                   | 93.3%            | +42             |
|          | Remand Support                  | RS      | 1        |                   | -                | +1              |
|          | Felony                          | CF      | 3        | $\leftrightarrow$ |                  | -               |
|          | Family Abuse - Protective Order | FP      | 3        |                   | +200.0%          | +2              |
|          | Capias                          | CA      | 11       |                   | +37.5%           | +3              |
|          | Civil Support                   | VS      | 14       | <b>A</b>          | +75.0%           | +6              |
|          | Other                           | ОТ      | 17       | <b>A</b>          | +112.5%          | +9              |
| Addit    | Misdemeanor                     | CM      | 17       |                   | +54.5%           | +6              |
| Adult    | Show Cause                      | SC      | 21       |                   | +250.0%          | +15             |
| Division | Case Type Description           | Code    | Summary  | Change            | % Change         | Absolute Change |

Filings by Major Case Category\*\*

| Category                              | Summary | Change   | % Change | Absolute Change |
|---------------------------------------|---------|----------|----------|-----------------|
| Adult Criminal                        | 31      | <b></b>  | +24.0%   | +6              |
| Child Dependency                      | 8       | <b>A</b> | -46.7%   | -7              |
| Child in Need of Services/Supervision | 2       | <b></b>  | -        | +2              |
| Custody and Visitation                | 31      | •        | -29.5%   | -13             |
| Delinquency                           | 14      | <b></b>  | +40.0%   | +4              |
| Other                                 | 19      | <b></b>  | +137.5%  | +11             |
| Protective Orders                     | 3       | <b></b>  | +200.0%  | +2              |
| Support                               | 35      | <b></b>  | +218.2%  | +24             |
| Traffic                               | 15      | <b></b>  | +66.7%   | +6              |
| GRAND TOTAL                           | 158     | <b>A</b> | 28.5%    | +35             |