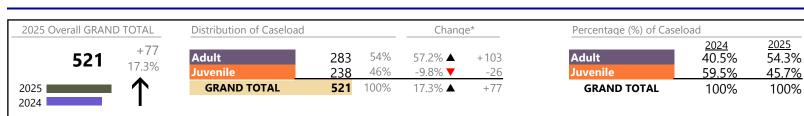

Filings by Division & Code

| Division  | Case Type Description                       | Code | Summary | Change            | % Change | Absolute Change |
|-----------|---------------------------------------------|------|---------|-------------------|----------|-----------------|
| Adult     | Misdemeanor                                 | СМ   | 458     |                   | +22.1%   | +83             |
| Adun      | Other                                       | ОТ   | 357     | ▼                 | +10.5%   | +34             |
|           | Civil Support                               | VS   | 298     | <b>A</b>          | +7.2%    | +20             |
|           | Show Cause                                  | SC   | 264     | ▲                 | +16.8%   | +38             |
|           | Family Abuse - Protective Order             | FP   | 105     | •                 | -1.9%    | -2              |
|           | Felony                                      | CF   | 98      |                   | +3.2%    | +3              |
|           | Capias                                      | CA   | 97      |                   | +5.4%    | +5              |
|           | Remand Support                              | RS   | 7       | <b>•</b>          | -30.0%   | -3              |
|           | Non-Family Abuse Protective Order           | AP   | 5       | •                 | -58.3%   | -7              |
|           | Motion - Protective Order                   | MP   | 4       | <b>•</b>          | -50.0%   | -4              |
|           | Violation of Protective Order               | PV   | 4       |                   | +300.0%  | +3              |
|           | Protective Order                            | PC   | 1       |                   | -85.7%   | -6              |
|           | Total                                       |      | 1,698   |                   | 10.7%    | +164            |
| luuronile | Custody Visitation                          | CV   | 598     | •                 | -13.7%   | -95             |
| Juvenile  | Abuse and Neglect                           | AN   | 55      | •                 | -24.7%   | -18             |
|           | Misdemeanor                                 | DM   | 48      | •                 | -57.1%   | -64             |
|           | Permanency Planning                         | PH   | 43      | •                 | -14.0%   | -7              |
|           | Felony                                      | DF   | 36      | <b>T</b>          | -47.8%   | -33             |
|           | Foster Care Review                          | FC   | 35      | <b></b>           | +9.4%    | +3              |
|           | Mental Commitment                           | MC   | 33      | •                 | -5.7%    | -2              |
|           | Status                                      | ST   | 25      | <b></b>           | +8.7%    | +2              |
|           | Initial Foster Care                         | IF   | 22      |                   | +57.1%   | +8              |
|           | Paternity                                   | PT   | 20      | -                 | -16.7%   | -4              |
|           | Traffic                                     | т    | 16      | <b>•</b>          | -20.0%   | -4              |
|           | Remand Custody                              | RC   | 14      | • •               | -12.5%   | -2              |
|           | Remand Visitation                           | RV   | 14      | •<br>•            | -12.5%   | -2              |
|           | Child In Need of Services                   | CS   | 14      |                   | +120.0%  | +6              |
|           | Other                                       | OT   | 10      | <b>•</b>          | -37.5%   | -6              |
|           | Show Cause                                  | SC   |         | • • • •           | -50.0%   | -7              |
|           | Motion - Protective Order                   |      | 7       | $\Leftrightarrow$ | -50.0%   | - /             |
|           |                                             | MP   | 6       | $\Leftrightarrow$ |          | -               |
|           | Emergency Custody Order                     | EC   | 5       |                   | 20.60/   | -2              |
|           | Relief of Custody                           | CR   | 5       | •                 | -28.6%   |                 |
|           | Temporary Detention Order                   | TD   | 5       |                   | +25.0%   | +1              |
|           | Terminate Parental Rights                   | TP   | 5       | <b>_</b>          | -75.0%   | -15             |
|           | Non-Family Abuse Protective Order           | AP   | 4       | •                 | -92.2%   | -47             |
|           | Special Immigrant Juvenile Status           | SI   | 4       |                   | -        | +4              |
|           | Truancy                                     | TR   | 3       |                   | +200.0%  | +2              |
|           | Voluntary Continuing Services and Support A | -    | 3       | <b>A</b>          | +50.0%   | +1              |
|           | Emancipation                                | EP   | 1       |                   | -        | +1              |
|           | Capias                                      | CA   | 0       | •                 | -100.0%  | -1              |
|           | Family Abuse - Protective Order             | FP   | 0       | <b></b>           | -100.0%  | -2              |
|           | Total                                       |      | 1,028   | •                 | -21.6%   | -283            |
|           | GRAND TOTAL                                 |      | 2,726   | •                 | -4.2%    | -119            |

| Filings by Major Case Category**      |         |         |          |                 |
|---------------------------------------|---------|---------|----------|-----------------|
| Category                              | Summary | Change  | % Change | Absolute Change |
| Adult Criminal                        | 829     | <b></b> | +14.0%   | +102            |
| Child Dependency                      | 168     | ▼       | -15.2%   | -30             |
| Child in Need of Services/Supervision | 15      |         |          | 0               |
| Custody and Visitation                | 618     | •       | -13.8%   | -99             |
| Delinquency                           | 90      | •       | -51.9%   | -97             |
| Juvenile Miscellaneous                | 26      |         | +13.0%   | +3              |
| New to Workload Study                 | 4       |         | -        | +4              |
| Other                                 | 445     | ▼       | +4.7%    | +20             |
| Protective Orders                     | 124     | ▼       | -33.3%   | -62             |
| Support                               | 391     |         | +12.7%   | +44             |
| Traffic                               | 16      | •       | -20.0%   | -4              |
| GRAND TOTAL                           | 2,726   | •       | -4.2%    | -119            |