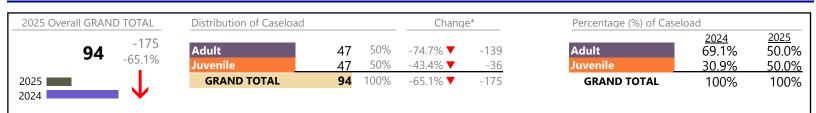

District: 5

| CPSS - JCMS CASELOAD STATISTICS OF THE JUVENILE & DO<br>January 2025 thru February 2025 Filings (Compared to January 20 | District: 5     | Suffolk<br>FIPS: 800 |                            |                 |
|-------------------------------------------------------------------------------------------------------------------------|-----------------|----------------------|----------------------------|-----------------|
| Protective Orders<br>Support<br>Traffic                                                                                 | 51<br>172<br>12 | *<br>*               | -13.6%<br>-10.9%<br>+20.0% | -8<br>-21<br>+2 |
| GRAND TOTAL                                                                                                             | 940             | •                    | -1.5%                      | -14             |