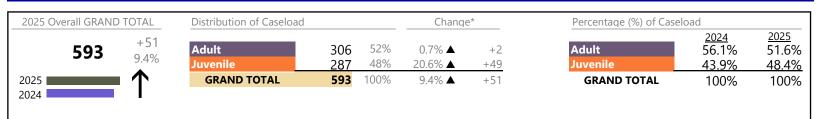

Filings by Division & Code

| Division  | Case Type Description                       | Code | Summary | Change            | % Change | Absolute Change |
|-----------|---------------------------------------------|------|---------|-------------------|----------|-----------------|
| Adult     | Misdemeanor                                 | СМ   | 458     |                   | +22.1%   | +83             |
| Adun      | Other                                       | ОТ   | 357     | ▼                 | +10.5%   | +34             |
|           | Civil Support                               | VS   | 298     | <b>A</b>          | +7.2%    | +20             |
|           | Show Cause                                  | SC   | 264     | ▲                 | +16.8%   | +38             |
|           | Family Abuse - Protective Order             | FP   | 105     | •                 | -1.9%    | -2              |
|           | Felony                                      | CF   | 98      |                   | +3.2%    | +3              |
|           | Capias                                      | CA   | 97      |                   | +5.4%    | +5              |
|           | Remand Support                              | RS   | 7       | <b>•</b>          | -30.0%   | -3              |
|           | Non-Family Abuse Protective Order           | AP   | 5       | •                 | -58.3%   | -7              |
|           | Motion - Protective Order                   | MP   | 4       | <b>•</b>          | -50.0%   | -4              |
|           | Violation of Protective Order               | PV   | 4       |                   | +300.0%  | +3              |
|           | Protective Order                            | PC   | 1       |                   | -85.7%   | -6              |
|           | Total                                       |      | 1,698   |                   | 10.7%    | +164            |
| luuronile | Custody Visitation                          | CV   | 598     | •                 | -13.7%   | -95             |
| Juvenile  | Abuse and Neglect                           | AN   | 55      | •                 | -24.7%   | -18             |
|           | Misdemeanor                                 | DM   | 48      | •                 | -57.1%   | -64             |
|           | Permanency Planning                         | PH   | 43      | •                 | -14.0%   | -7              |
|           | Felony                                      | DF   | 36      | <b>T</b>          | -47.8%   | -33             |
|           | Foster Care Review                          | FC   | 35      | <b></b>           | +9.4%    | +3              |
|           | Mental Commitment                           | MC   | 33      | •                 | -5.7%    | -2              |
|           | Status                                      | ST   | 25      | <b></b>           | +8.7%    | +2              |
|           | Initial Foster Care                         | IF   | 22      |                   | +57.1%   | +8              |
|           | Paternity                                   | PT   | 20      | -                 | -16.7%   | -4              |
|           | Traffic                                     | т    | 16      | <b>•</b>          | -20.0%   | -4              |
|           | Remand Custody                              | RC   | 14      | • •               | -12.5%   | -2              |
|           | Remand Visitation                           | RV   | 14      | •<br>•            | -12.5%   | -2              |
|           | Child In Need of Services                   | CS   | 14      |                   | +120.0%  | +6              |
|           | Other                                       | OT   | 10      | <b>•</b>          | -37.5%   | -6              |
|           | Show Cause                                  | SC   |         | • • • •           | -50.0%   | -7              |
|           | Motion - Protective Order                   |      | 7       | $\Leftrightarrow$ | -50.0%   | - /             |
|           |                                             | MP   | 6       | $\Leftrightarrow$ |          | -               |
|           | Emergency Custody Order                     | EC   | 5       |                   | 20.60/   | -2              |
|           | Relief of Custody                           | CR   | 5       | •                 | -28.6%   |                 |
|           | Temporary Detention Order                   | TD   | 5       |                   | +25.0%   | +1              |
|           | Terminate Parental Rights                   | TP   | 5       | <b>_</b>          | -75.0%   | -15             |
|           | Non-Family Abuse Protective Order           | AP   | 4       | •                 | -92.2%   | -47             |
|           | Special Immigrant Juvenile Status           | SI   | 4       |                   | -        | +4              |
|           | Truancy                                     | TR   | 3       |                   | +200.0%  | +2              |
|           | Voluntary Continuing Services and Support A | -    | 3       | <b>A</b>          | +50.0%   | +1              |
|           | Emancipation                                | EP   | 1       |                   | -        | +1              |
|           | Capias                                      | CA   | 0       | •                 | -100.0%  | -1              |
|           | Family Abuse - Protective Order             | FP   | 0       | <b></b>           | -100.0%  | -2              |
|           | Total                                       |      | 1,028   | •                 | -21.6%   | -283            |
|           | GRAND TOTAL                                 |      | 2,726   | •                 | -4.2%    | -119            |

| Filings by Major Case Category**      |         |         |          |                 |
|---------------------------------------|---------|---------|----------|-----------------|
| Category                              | Summary | Change  | % Change | Absolute Change |
| Adult Criminal                        | 829     | <b></b> | +14.0%   | +102            |
| Child Dependency                      | 168     | ▼       | -15.2%   | -30             |
| Child in Need of Services/Supervision | 15      |         |          | 0               |
| Custody and Visitation                | 618     | •       | -13.8%   | -99             |
| Delinquency                           | 90      | •       | -51.9%   | -97             |
| Juvenile Miscellaneous                | 26      |         | +13.0%   | +3              |
| New to Workload Study                 | 4       |         | -        | +4              |
| Other                                 | 445     | ▼       | +4.7%    | +20             |
| Protective Orders                     | 124     | ▼       | -33.3%   | -62             |
| Support                               | 391     |         | +12.7%   | +44             |
| Traffic                               | 16      | •       | -20.0%   | -4              |
| GRAND TOTAL                           | 2,726   | •       | -4.2%    | -119            |