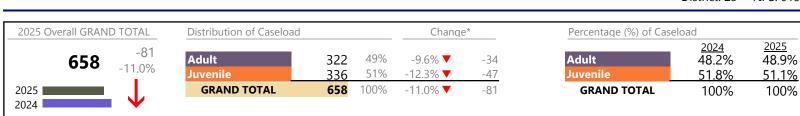

\* Compared to same time period as previous year

January 2025 thru February 2025 Filings (Compared to January 2024 thru February 2024)

Virginia Beach

District: 2 FIPS: 810

Filings by Division & Code

| Total                                                        |          | 1,030    | •                 | -40.370         | -1,421     |
|--------------------------------------------------------------|----------|----------|-------------------|-----------------|------------|
|                                                              |          | 1,636    | <b>V</b>          | -46.5%          | 1 421      |
| Entrustment                                                  | ET       | Õ        | <b>•</b>          | -100.0%         | -1         |
| Emancipation                                                 | EP       | 0        | •<br>•            | -100.0%         | -1         |
| Civil Violation                                              | CI       | 0        |                   | -100.0%         | -5         |
| Family Abuse - Protective Order<br>Temporary Detention Order | FP<br>TD | 1        | $\Leftrightarrow$ | -50.0%          | -1         |
| Relief of Custody                                            | CR       | 2        | $\Leftrightarrow$ | F0.00/          | -          |
| Child In Need of Services                                    | CS       | 2        | •                 | -66.7%          | -4         |
| Capias                                                       | CA       | 2        |                   | -33.3%          | -1         |
| Voluntary Continuing Services and Support Agreem             |          | 4        | <b>_</b>          | -               | +4         |
| Terminate Parental Rights                                    | ТР       | 7        |                   | +75.0%          | +3         |
| Special Immigrant Juvenile Status                            | SI       | 7        |                   | +75.0%          | +3         |
| Other                                                        | ОТ       | 7        |                   | +133.3%         | +4         |
| Truancy                                                      | TR       | 9        |                   | +28.6%          | +2         |
| Paternity                                                    | PT       | 14       | •                 | -62.2%          | -23        |
| Show Cause                                                   | SC       | 16       |                   | +14.3%          | +2         |
| Status                                                       | ST       | 19       | <b></b>           | +58.3%          | +7         |
| Initial Foster Care                                          | IF       | 19       |                   | +46.2%          | +6         |
| Foster Care Review                                           | FC       | 24       | •<br>•            | -12.0%          | -3         |
| Permanency Planning                                          | PH       | 24       | •<br>•            | -22.6%          | -7         |
| Felony                                                       | DF       | 33       | -                 | -40.0%          | -22        |
| Non-Family Abuse Protective Order                            | AP       | 34       |                   | +100.0%         | +17        |
| -                                                            | AN<br>MP | 62<br>51 | <b>•</b>          | -8.8%<br>-29.2% | -21        |
| Remand Custody<br>Abuse and Neglect                          | RC       | 86       | •                 | -84.1%<br>-8.8% | -454<br>-6 |
| Remand Visitation                                            | RV       | 91       | <b>•</b>          | -82.7%          | -436       |
| <br>Traffic<br>Removed Visitetian                            | T        | 94       |                   | -7.8%           | -8         |
|                                                              | DM       | 188      | <b>_</b>          | +8.0%           | +14        |
| Custody Visitation                                           | CV       | 841      | •                 | -36.8%          | -49(       |
| Total                                                        |          | 1,997    | •                 | -20.8%          | -524       |
| Violation Family Abuse Protective Order                      | PS       | 1        |                   | -               | +          |
| Restricted License for Non-Support                           | SL       | 1        |                   | -               | + 1        |
| Bond Forfeiture                                              | BF       | 1        | •                 | -50.0%          | -1         |
| Violation of Protective Order                                | PV       | 7        | <b>A</b>          | +40.0%          | +2         |
| Non-Family Abuse Protective Order                            | AP       | 19       | <b></b>           | +137.5%         | +11        |
| ,<br>,                                                       | MP       | 19       | •                 | -24.0%          | -6         |
| Felony                                                       | CF       | 63       | •                 | -46.6%          | -55        |
| Remand Support                                               | RS       | 64       | •                 | -83.3%          | -319       |
| Capias                                                       | CA       | 86       | •                 | -18.9%          | -20        |
| Family Abuse - Protective Order                              | FP       | 151      |                   | +5.6%           | +8         |
| Civil Support                                                | VS       | 353      | <b>T</b>          | -27.8%          | -130       |
| Other                                                        | OT       | 369      |                   | +15.7%          | +50        |
| Show Cause                                                   | SC       | 423      |                   | -6.8%           | -31        |
| Misdemeanor                                                  | СМ       | 440      | -                 | -6.2%           | -29        |

Virginia Beach

District: 2 FIPS: 810

| Filings by Major Case Category**      |         |         |          |                 |
|---------------------------------------|---------|---------|----------|-----------------|
| Category                              | Summary | Change  | % Change | Absolute Change |
| Adult Criminal                        | 886     | <b></b> | -16.7%   | -178            |
| Child Dependency                      | 140     | <b></b> | -2.8%    | -4              |
| Child in Need of Services/Supervision | 15      |         |          | 0               |
| Custody and Visitation                | 855     | •       | -37.5%   | -513            |
| Delinquency                           | 235     | •       | -3.7%    | -9              |
| Juvenile Miscellaneous                | 19      |         | +46.2%   | +6              |
| New to Workload Study                 | 7       | •       | -22.2%   | -2              |
| Other                                 | 618     | •       | -65.1%   | -1,155          |
| Protective Orders                     | 275     |         | +3.0%    | +8              |
| Support                               | 489     |         | -15.5%   | -90             |
| Traffic                               | 94      | •       | -7.8%    | -8              |
| GRAND TOTAL                           | 3,633   | •       | -34.9%   | -1,945          |