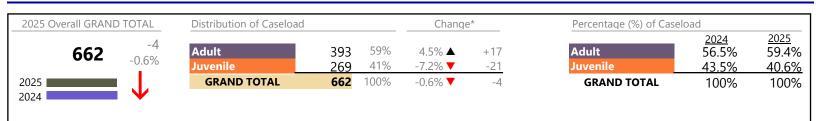

### Filings by Division & Code

| 5 5                                 |                                         |              |         |                   |          |                 |
|-------------------------------------|-----------------------------------------|--------------|---------|-------------------|----------|-----------------|
| Division                            | Case Type Description                   | Code         | Summary | Change            | % Change | Absolute Change |
| Adult                               | Civil Support                           | VS           | 125     | ▼                 | -18.3%   | -28             |
| Auun                                | Misdemeanor                             | CM           | 120     | <b></b>           | +41.2%   | +35             |
|                                     | Show Cause                              | SC           | 104     | •                 | -37.7%   | -63             |
|                                     | Other                                   | ОТ           | 94      |                   | +36.2%   | +25             |
|                                     | Family Abuse - Protective Order         | FP           | 42      | $\Leftrightarrow$ |          | -               |
|                                     | Felony                                  | CF           | 37      |                   | +32.1%   | +9              |
|                                     | Capias                                  | CA           | 30      | <b></b>           | +66.7%   | +12             |
|                                     | Remand Support                          | RS           | 17      | <b></b>           | +30.8%   | +4              |
|                                     | Motion - Protective Order               | MP           | 4       | •                 | -20.0%   | -1              |
|                                     | Non-Family Abuse Protective Order       | AP           | 2       | <b></b>           | -        | +2              |
|                                     | Restricted License for Non-Support      | SL           | 0       | ▼                 | -100.0%  | -1              |
|                                     | Total                                   |              | 575     | ▼                 | -1.0%    | -6              |
| Juvenile                            | Custody Visitation                      | CV           | 191     | •                 | -14.7%   | -33             |
| Juvenne                             | Felony                                  | DF           | 41      | <b>A</b>          | +485.7%  | +34             |
|                                     | Misdemeanor                             | DM           | 27      | •                 | -30.8%   | -12             |
|                                     | Remand Custody                          | RC           | 25      | <b></b>           | +56.3%   | +9              |
|                                     | Remand Visitation                       | RV           | 25      | <b></b>           | +66.7%   | +10             |
|                                     | Status                                  | ST           | 13      |                   |          | -               |
|                                     | Traffic                                 | Т            | 12      | <b>A</b>          | +20.0%   | +2              |
|                                     | Permanency Planning                     | PH           | 8       | <b></b>           | +300.0%  | +6              |
|                                     | Paternity                               | PT           | 4       | •                 | -42.9%   | -3              |
|                                     | Non-Family Abuse Protective Order       | AP           | 3       | •                 | -75.0%   | -9              |
|                                     | Emergency Custody Order                 | EC           | 2       | ▼                 | -75.0%   | -6              |
|                                     | Foster Care Review                      | FC           | 2       | •                 | -33.3%   | -1              |
|                                     | Other                                   | ОТ           | 2       | ▲                 | -        | +2              |
|                                     | Temporary Detention Order               | TD           | 2       | •                 | -60.0%   | -3              |
|                                     | Voluntary Continuing Services and Suppo | rt Agreen VA | 2       | <b></b>           | -        | +2              |
|                                     | Abuse and Neglect                       | AN           | 1       | ▲                 | -        | +1              |
|                                     | Capias                                  | CA           | 1       | $\Leftrightarrow$ |          | -               |
| Initial Fo<br>Mental 0<br>Relief of | Initial Foster Care                     | IF           | 1       | ▼                 | -75.0%   | -3              |
|                                     | Mental Commitment                       | MC           | 1       | ▲                 | -        | +1              |
|                                     | Relief of Custody                       | CR           | 1       | $\Leftrightarrow$ |          | -               |
|                                     | Show Cause                              | SC           | 1       | •                 | -50.0%   | -1              |
|                                     | Terminate Parental Rights               | ТР           | 0       | •                 | -100.0%  | -4              |
|                                     | Total                                   |              | 365     | •                 | -2.1%    | -8              |
|                                     | GRAND TOTAL                             |              | 940     | •                 | -1.5%    | -14             |

#### Filings by Major Case Category\*\*

| Category                              | Summary | Change  | % Change | Absolute Change |
|---------------------------------------|---------|---------|----------|-----------------|
| Adult Criminal                        | 244     | <b></b> | -5.8%    | -15             |
| Child Dependency                      | 15      |         | +7.1%    | +1              |
| Child in Need of Services/Supervision | 0       | ▼       | -100.0%  | -1              |
| Custody and Visitation                | 195     | •       | -15.6%   | -36             |
| Delinquency                           | 70      |         | +45.8%   | +22             |
| Juvenile Miscellaneous                | 13      |         |          | 0               |
| Other                                 | 168     |         | +33.3%   | +42             |
|                                       |         |         |          |                 |

District: 5

| CPSS - JCMS CASELOAD STATISTICS OF THE JUVENILE & DO<br>January 2025 thru February 2025 Filings (Compared to January 20 | District: 5     | Suffolk<br>FIPS: 800 |                            |                 |
|-------------------------------------------------------------------------------------------------------------------------|-----------------|----------------------|----------------------------|-----------------|
| Protective Orders<br>Support<br>Traffic                                                                                 | 51<br>172<br>12 | *<br>*               | -13.6%<br>-10.9%<br>+20.0% | -8<br>-21<br>+2 |
| GRAND TOTAL                                                                                                             | 940             | •                    | -1.5%                      | -14             |