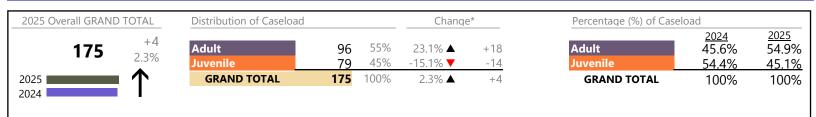

### Filings by Division & Code

| Division | Case Type Description             | Code | Summary | Change            | % Change | Absolute Change |
|----------|-----------------------------------|------|---------|-------------------|----------|-----------------|
| Adult    | Show Cause                        | SC   | 18      | <b></b>           | +80.0%   | +8              |
| Auun     | Other                             | ОТ   | 17      |                   | +21.4%   | +3              |
|          | Misdemeanor                       | CM   | 13      |                   | +8.3%    | +1              |
|          | Civil Support                     | VS   | 12      | ▼                 | -14.3%   | -2              |
|          | Capias                            | CA   | 9       |                   | +125.0%  | +5              |
|          | Family Abuse - Protective Order   | FP   | 5       | ▼                 | -28.6%   | -2              |
|          | Felony                            | CF   | 5       | ▼                 | -28.6%   | -2              |
|          | Remand Support                    | RS   | 4       | $\leftrightarrow$ |          | -               |
|          | Motion - Protective Order         | MP   | 2       | <b></b>           | +100.0%  | +1              |
|          | Non-Family Abuse Protective Order | AP   | 1       |                   | -        | +1              |
|          | Violation of Protective Order     | PV   | 0       |                   | -100.0%  | -2              |
|          | Total                             |      | 86      |                   | 14.7%    | +11             |
| Juvenile | Custody Visitation                | CV   | 34      | <b></b>           | +6.3%    | +2              |
| Juvenne  | Felony                            | DF   | 10      |                   | +900.0%  | +9              |
|          | Misdemeanor                       | DM   | 6       | $\Leftrightarrow$ |          | -               |
|          | Remand Custody                    | RC   | 6       | $\Leftrightarrow$ |          | -               |
|          | Remand Visitation                 | RV   | 6       | $\Leftrightarrow$ |          | -               |
|          | Traffic                           | Т    | 4       | $\Leftrightarrow$ |          | -               |
|          | Emergency Custody Order           | EC   | 2       |                   | -        | +2              |
|          | Motion - Protective Order         | MP   | 2       |                   | -        | +2              |
|          | Temporary Detention Order         | TD   | 2       |                   | +100.0%  | +1              |
|          | Permanency Planning               | PH   | 1       |                   | -        | +1              |
|          | Status                            | ST   | 1       | $\Leftrightarrow$ |          | -               |
|          | Truancy                           | TR   | 1       | ▲                 | -        | +1              |
|          | Non-Family Abuse Protective Order | AP   | 0       | V                 | -100.0%  | -1              |
|          | Paternity                         | PT   | 0       | <b>•</b>          | -100.0%  | -1              |
|          | Total                             |      | 75      | <b>A</b>          | 27.1%    | +16             |
|          | GRAND TOTAL                       |      | 161     |                   | 20.1%    | +27             |

Filings by Major Case Category\*\*

| Category                              | Summary | Change            | % Change | Absolute Change |
|---------------------------------------|---------|-------------------|----------|-----------------|
| Adult Criminal                        | 38      |                   | +22.6%   | +7              |
| Child Dependency                      | 1       | <b>A</b>          | -        | +1              |
| Child in Need of Services/Supervision | 1       | <b>A</b>          | -        | + 1             |
| Custody and Visitation                | 34      | ▼                 | +3.0%    | + 1             |
| Delinquency                           | 16      | <b>A</b>          | +128.6%  | +9              |
| Juvenile Miscellaneous                | 1       | $\Leftrightarrow$ |          | 0               |
| Other                                 | 37      | <b></b>           | +19.4%   | +6              |
| Protective Orders                     | 10      | <b>A</b>          | +11.1%   | +1              |
| Support                               | 19      | <b>A</b>          | +5.6%    | + 1             |
| Traffic                               | 4       | $\Leftrightarrow$ |          | 0               |
| GRAND TOTAL                           | 161     | <b>A</b>          | 20.1%    | +27             |
|                                       |         |                   |          |                 |