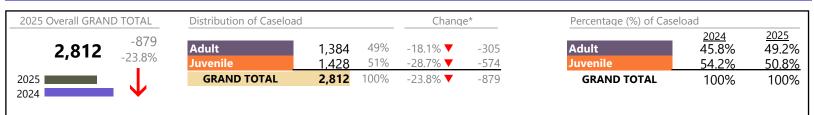

Filings by Division & Code

| Division  | Case Type Description                       | Code | Summary | Change            | % Change | Absolute Change |
|-----------|---------------------------------------------|------|---------|-------------------|----------|-----------------|
| Adult     | Misdemeanor                                 | СМ   | 458     |                   | +22.1%   | +83             |
| Adun      | Other                                       | ОТ   | 357     | ▼                 | +10.5%   | +34             |
|           | Civil Support                               | VS   | 298     | <b>A</b>          | +7.2%    | +20             |
|           | Show Cause                                  | SC   | 264     | ▲                 | +16.8%   | +38             |
|           | Family Abuse - Protective Order             | FP   | 105     | •                 | -1.9%    | -2              |
|           | Felony                                      | CF   | 98      |                   | +3.2%    | +3              |
|           | Capias                                      | CA   | 97      |                   | +5.4%    | +5              |
|           | Remand Support                              | RS   | 7       | <b>•</b>          | -30.0%   | -3              |
|           | Non-Family Abuse Protective Order           | AP   | 5       | •                 | -58.3%   | -7              |
|           | Motion - Protective Order                   | MP   | 4       | <b>•</b>          | -50.0%   | -4              |
|           | Violation of Protective Order               | PV   | 4       |                   | +300.0%  | +3              |
|           | Protective Order                            | PC   | 1       |                   | -85.7%   | -6              |
|           | Total                                       |      | 1,698   |                   | 10.7%    | +164            |
| luuronile | Custody Visitation                          | CV   | 598     | •                 | -13.7%   | -95             |
| Juvenile  | Abuse and Neglect                           | AN   | 55      | •                 | -24.7%   | -18             |
|           | Misdemeanor                                 | DM   | 48      | •                 | -57.1%   | -64             |
|           | Permanency Planning                         | PH   | 43      | •                 | -14.0%   | -7              |
|           | Felony                                      | DF   | 36      | <b>T</b>          | -47.8%   | -33             |
|           | Foster Care Review                          | FC   | 35      | <b></b>           | +9.4%    | +3              |
|           | Mental Commitment                           | MC   | 33      | •                 | -5.7%    | -2              |
|           | Status                                      | ST   | 25      | <b></b>           | +8.7%    | +2              |
|           | Initial Foster Care                         | IF   | 22      |                   | +57.1%   | +8              |
|           | Paternity                                   | PT   | 20      | -                 | -16.7%   | -4              |
|           | Traffic                                     | т    | 16      | <b>•</b>          | -20.0%   | -4              |
|           | Remand Custody                              | RC   | 14      | • •               | -12.5%   | -2              |
|           | Remand Visitation                           | RV   | 14      | •<br>•            | -12.5%   | -2              |
|           | Child In Need of Services                   | CS   | 14      |                   | +120.0%  | +6              |
|           | Other                                       | OT   | 10      | <b>•</b>          | -37.5%   | -6              |
|           | Show Cause                                  | SC   |         | • • • •           | -50.0%   | -7              |
|           | Motion - Protective Order                   |      | 7       | $\Leftrightarrow$ | -50.0%   | - /             |
|           |                                             | MP   | 6       | $\Leftrightarrow$ |          | -               |
|           | Emergency Custody Order                     | EC   | 5       |                   | 20.60/   | -2              |
|           | Relief of Custody                           | CR   | 5       | •                 | -28.6%   |                 |
|           | Temporary Detention Order                   | TD   | 5       |                   | +25.0%   | +1              |
|           | Terminate Parental Rights                   | TP   | 5       | <b>_</b>          | -75.0%   | -15             |
|           | Non-Family Abuse Protective Order           | AP   | 4       | •                 | -92.2%   | -47             |
|           | Special Immigrant Juvenile Status           | SI   | 4       |                   | -        | +4              |
|           | Truancy                                     | TR   | 3       |                   | +200.0%  | +2              |
|           | Voluntary Continuing Services and Support A | -    | 3       | <b>A</b>          | +50.0%   | +1              |
|           | Emancipation                                | EP   | 1       |                   | -        | +1              |
|           | Capias                                      | CA   | 0       | •                 | -100.0%  | -1              |
|           | Family Abuse - Protective Order             | FP   | 0       | <b></b>           | -100.0%  | -2              |
|           | Total                                       |      | 1,028   | •                 | -21.6%   | -283            |
|           | GRAND TOTAL                                 |      | 2,726   | •                 | -4.2%    | -119            |

| Filings by Major Case Category**      |         |         |          |                 |
|---------------------------------------|---------|---------|----------|-----------------|
| Category                              | Summary | Change  | % Change | Absolute Change |
| Adult Criminal                        | 829     | <b></b> | +14.0%   | +102            |
| Child Dependency                      | 168     | ▼       | -15.2%   | -30             |
| Child in Need of Services/Supervision | 15      |         |          | 0               |
| Custody and Visitation                | 618     | •       | -13.8%   | -99             |
| Delinquency                           | 90      | •       | -51.9%   | -97             |
| Juvenile Miscellaneous                | 26      |         | +13.0%   | +3              |
| New to Workload Study                 | 4       |         | -        | +4              |
| Other                                 | 445     | ▼       | +4.7%    | +20             |
| Protective Orders                     | 124     | ▼       | -33.3%   | -62             |
| Support                               | 391     |         | +12.7%   | +44             |
| Traffic                               | 16      | •       | -20.0%   | -4              |
| GRAND TOTAL                           | 2,726   | •       | -4.2%    | -119            |