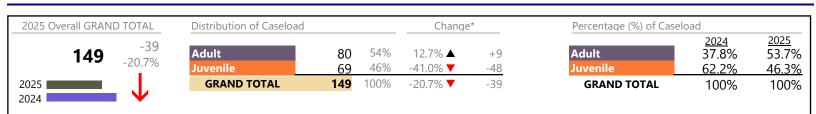

Isle of Wight

District: 5 FIPS: 093

Filings by Division & Code

| Division | Case Type Description                    | Code        | Summary | Change            | % Change | Absolute Change |
|----------|------------------------------------------|-------------|---------|-------------------|----------|-----------------|
| Adult    | Misdemeanor                              | СМ          | 42      | <b></b>           | +68.0%   | +17             |
| Auun     | Show Cause                               | SC          | 42      |                   | +10.5%   | +4              |
|          | Civil Support                            | VS          | 35      |                   | +6.1%    | +2              |
|          | Capias                                   | CA          | 18      |                   | +80.0%   | +8              |
|          | Other                                    | ОТ          | 17      | $\leftrightarrow$ |          | -               |
|          | Family Abuse - Protective Order          | FP          | 16      | •                 | -11.1%   | -2              |
|          | Felony                                   | CF          | 11      | <b>A</b>          | +450.0%  | +9              |
|          | Non-Family Abuse Protective Order        | AP          | 2       | <b></b>           | +100.0%  | +1              |
|          | Remand Support                           | RS          | 2       | <b></b>           | +100.0%  | +1              |
|          | Motion - Protective Order                | MP          | 1       | •                 | -66.7%   | -2              |
|          | Protective Order                         | PC          | 1       | <b></b>           | -        | +1              |
|          | Restricted License for Non-Support       | SL          | 1       |                   | -        | +1              |
|          | Violation Family Abuse Protective Order  | PS          | 0       |                   | -100.0%  | -1              |
|          | Total                                    |             | 188     |                   | 26.2%    | +39             |
| Juvenile | Custody Visitation                       | CV          | 105     |                   | +34.6%   | +27             |
| Juvenne  | Misdemeanor                              | DM          | 15      | <b>A</b>          | +50.0%   | +5              |
|          | Remand Custody                           | RC          | 7       |                   | +600.0%  | +6              |
|          | Remand Visitation                        | RV          | 7       |                   | +600.0%  | +6              |
|          | Felony                                   | DF          | 6       | <b></b>           | -        | +6              |
|          | Show Cause                               | SC          | 5       |                   | -        | +5              |
|          | Truancy                                  | TR          | 4       |                   | -        | +4              |
|          | Paternity                                | PT          | 3       | •                 | -25.0%   | -1              |
|          | Foster Care Review                       | FC          | 2       | •                 | -33.3%   | -1              |
|          | Initial Foster Care                      | IF          | 2       |                   | -        | +2              |
|          | Traffic                                  | Т           | 2       |                   | -33.3%   | -1              |
|          | Capias                                   | CA          | 1       |                   | -        | +1              |
|          | Emergency Custody Order                  | EC          | 1       |                   | -50.0%   | -1              |
|          | Temporary Detention Order                | TD          | 1       |                   | -        | +1              |
|          | Permanency Planning                      | PH          | 0       | <b>_</b>          | -100.0%  | -1              |
|          | Status                                   | ST          | 0       |                   | -100.0%  | -1              |
|          | Terminate Parental Rights                | ТР          | 0       | <b>_</b>          | -100.0%  | -4              |
|          | Voluntary Continuing Services and Suppor | t Agreen VA | 0       |                   | -100.0%  | -2              |
|          | Total                                    |             | 161     |                   | 46.4%    | +51             |
|          | GRAND TOTAL                              |             | 349     |                   | 34.7%    | +90             |

Filings by Major Case Category\*\*

| Category                              | Summary | Change   | % Change | Absolute Change |
|---------------------------------------|---------|----------|----------|-----------------|
| Adult Criminal                        | 105     | <b></b>  | +61.5%   | +40             |
| Child Dependency                      | 4       | <b>A</b> | -60.0%   | -6              |
| Child in Need of Services/Supervision | 4       | <b></b>  | -        | +4              |
| Custody and Visitation                | 108     | <b></b>  | +31.7%   | +26             |
| Delinquency                           | 27      | <b>A</b> | +170.0%  | +17             |
| Juvenile Miscellaneous                | 0       | ▼.       | -100.0%  | -1              |
| Other                                 | 35      | <b></b>  | +59.1%   | +13             |
| Protective Orders                     | 19      | <b>A</b> | -13.6%   | -3              |
| Support                               | 45      | <b></b>  | +2.3%    | +1              |
|                                       |         |          |          |                 |

January 2025 thru February 2025 Filings (Compared to January 2024 thru February 2024)

Isle of Wight District: 5 FIPS: 093

| Traffic     | 2   | •       | -33.3% | -1  |
|-------------|-----|---------|--------|-----|
| GRAND TOTAL | 349 | <b></b> | 34.7%  | +90 |