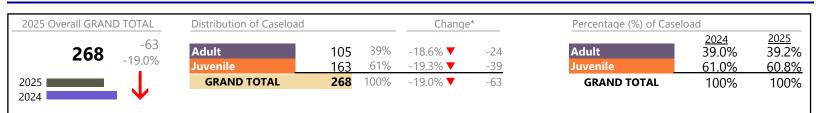

Chesapeake

FIPS: 550

District: 1

January 2025 thru February 2025 Filings (Compared to January 2024 thru February 2024)

Chesapeake District: 1 FIPS: 550

| Child in Need of Services/Supervision | 12    | ▼ | -57.1%  | -16  |
|---------------------------------------|-------|---|---------|------|
| Custody and Visitation                | 566   | ▼ | -28.7%  | -228 |
| Delinquency                           | 107   | ▼ | -15.1%  | -19  |
| Juvenile Miscellaneous                | 4     |   | -       | +4   |
| New to Workload Study                 | 5     |   | +400.0% | +4   |
| Other                                 | 352   | ▼ | -10.9%  | -43  |
| Protective Orders                     | 144   |   | -0.7%   | -1   |
| Support                               | 272   | ▼ | -10.5%  | -32  |
| Traffic                               | 19    | • | -5.0%   | -1   |
| GRAND TOTAL                           | 2,172 | ▼ | -12.4%  | -307 |