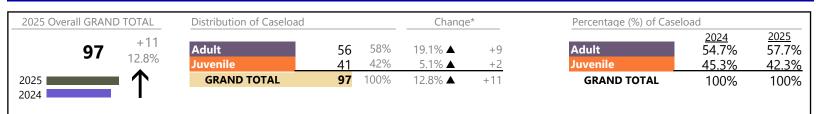

FIPS: 620

District: 5

\* Compared to same time period as previous year

\*\* Case Type Categories are defined in the 2017 Virginia Judicial Workload Assessment

January 2025 thru February 2025 Filings (Compared to January 2024 thru February 2024)

Isle of Wight

District: 5 FIPS: 093

Filings by Division & Code

| Division | Case Type Description                    | Code        | Summary | Change            | % Change | Absolute Change |
|----------|------------------------------------------|-------------|---------|-------------------|----------|-----------------|
| Adult    | Misdemeanor                              | СМ          | 42      | <b></b>           | +68.0%   | +17             |
| Auun     | Show Cause                               | SC          | 42      |                   | +10.5%   | +4              |
|          | Civil Support                            | VS          | 35      |                   | +6.1%    | +2              |
|          | Capias                                   | CA          | 18      |                   | +80.0%   | +8              |
|          | Other                                    | ОТ          | 17      | $\leftrightarrow$ |          | -               |
|          | Family Abuse - Protective Order          | FP          | 16      | •                 | -11.1%   | -2              |
|          | Felony                                   | CF          | 11      | <b>A</b>          | +450.0%  | +9              |
|          | Non-Family Abuse Protective Order        | AP          | 2       | <b></b>           | +100.0%  | +1              |
|          | Remand Support                           | RS          | 2       | <b></b>           | +100.0%  | +1              |
|          | Motion - Protective Order                | MP          | 1       | •                 | -66.7%   | -2              |
|          | Protective Order                         | PC          | 1       | <b></b>           | -        | +1              |
|          | Restricted License for Non-Support       | SL          | 1       |                   | -        | +1              |
|          | Violation Family Abuse Protective Order  | PS          | 0       |                   | -100.0%  | -1              |
|          | Total                                    |             | 188     |                   | 26.2%    | +39             |
| Juvenile | Custody Visitation                       | CV          | 105     |                   | +34.6%   | +27             |
| Juvenne  | Misdemeanor                              | DM          | 15      | <b>A</b>          | +50.0%   | +5              |
|          | Remand Custody                           | RC          | 7       |                   | +600.0%  | +6              |
|          | Remand Visitation                        | RV          | 7       |                   | +600.0%  | +6              |
|          | Felony                                   | DF          | 6       | <b></b>           | -        | +6              |
|          | Show Cause                               | SC          | 5       |                   | -        | +5              |
|          | Truancy                                  | TR          | 4       |                   | -        | +4              |
|          | Paternity                                | PT          | 3       | •                 | -25.0%   | -1              |
|          | Foster Care Review                       | FC          | 2       | •                 | -33.3%   | -1              |
|          | Initial Foster Care                      | IF          | 2       |                   | -        | +2              |
|          | Traffic                                  | Т           | 2       |                   | -33.3%   | -1              |
|          | Capias                                   | CA          | 1       |                   | -        | +1              |
|          | Emergency Custody Order                  | EC          | 1       |                   | -50.0%   | -1              |
|          | Temporary Detention Order                | TD          | 1       |                   | -        | +1              |
|          | Permanency Planning                      | PH          | 0       | <b>_</b>          | -100.0%  | -1              |
|          | Status                                   | ST          | 0       |                   | -100.0%  | -1              |
|          | Terminate Parental Rights                | ТР          | 0       | <b>_</b>          | -100.0%  | -4              |
|          | Voluntary Continuing Services and Suppor | t Agreen VA | 0       |                   | -100.0%  | -2              |
|          | Total                                    |             | 161     |                   | 46.4%    | +51             |
|          | GRAND TOTAL                              |             | 349     |                   | 34.7%    | +90             |

Filings by Major Case Category\*\*

| Category                              | Summary | Change   | % Change | Absolute Change |
|---------------------------------------|---------|----------|----------|-----------------|
| Adult Criminal                        | 105     | <b></b>  | +61.5%   | +40             |
| Child Dependency                      | 4       | <b>A</b> | -60.0%   | -6              |
| Child in Need of Services/Supervision | 4       | <b></b>  | -        | +4              |
| Custody and Visitation                | 108     | <b></b>  | +31.7%   | +26             |
| Delinquency                           | 27      | <b>A</b> | +170.0%  | +17             |
| Juvenile Miscellaneous                | 0       | ▼.       | -100.0%  | -1              |
| Other                                 | 35      | <b></b>  | +59.1%   | +13             |
| Protective Orders                     | 19      | <b>A</b> | -13.6%   | -3              |
| Support                               | 45      | <b></b>  | +2.3%    | +1              |
|                                       |         |          |          |                 |

\* Compared to same time period as previous year

\*\* Case Type Categories are defined in the 2017 Virginia Judicial Workload Assessment

| CPSS - JCMS CASELOAD STATISTICS OF THE JUVENILE & DOMESTIC RELATIONS DISTRICT | COURTS |
|-------------------------------------------------------------------------------|--------|
|-------------------------------------------------------------------------------|--------|

January 2025 thru February 2025 Filings (Compared to January 2024 thru February 2024)

Isle of Wight District: 5 FIPS: 093

| Traffic     | 2   | •       | -33.3% | -1  |
|-------------|-----|---------|--------|-----|
| GRAND TOTAL | 349 | <b></b> | 34.7%  | +90 |