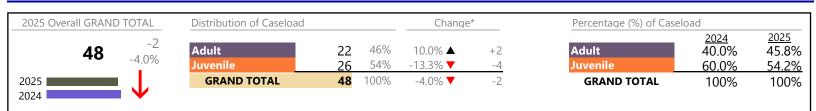

### Filings by Division & Code

| Division | Case Type Description                   | Code          | Summary | Change   | % Change | Absolute Change |
|----------|-----------------------------------------|---------------|---------|----------|----------|-----------------|
| Adult    | Civil Support                           | VS            | 25      |          | +177.8%  | +16             |
| Adult    | Misdemeanor                             | CM            | 24      | ▼        | -50.0%   | -24             |
|          | Show Cause                              | SC            | 22      |          | +57.1%   | +8              |
|          | Other                                   | ОТ            | 13      | •        | -48.0%   | -12             |
|          | Capias                                  | CA            | 9       | <b>A</b> | +350.0%  | +7              |
|          | Family Abuse - Protective Order         | FP            | 7       | <b>A</b> | +75.0%   | +3              |
|          | Felony                                  | CF            | 3       | ▼        | -66.7%   | -6              |
|          | Remand Support                          | RS            | 0       | <b>•</b> | -100.0%  | -1              |
|          | Total                                   |               | 103     | •        | -8.0%    | -9              |
| Juvenile | Custody Visitation                      | CV            | 36      | •        | -21.7%   | -10             |
| Juvenne  | Misdemeanor                             | DM            | 18      | <b>A</b> | +50.0%   | +6              |
|          | Felony                                  | DF            | 6       | <b></b>  | +500.0%  | +5              |
|          | Status                                  | ST            | 5       | <b>A</b> | +25.0%   | +1              |
|          | Truancy                                 | TR            | 5       | ▼        | -37.5%   | -3              |
|          | Permanency Planning                     | PH            | 4       | <b>A</b> | +100.0%  | +2              |
|          | Terminate Parental Rights               | TP            | 4       | <b>A</b> | -        | +4              |
|          | Paternity                               | PT            | 3       | <b>A</b> | +50.0%   | +1              |
|          | Voluntary Continuing Services and Suppo | ort Agreen VA | 2       |          | -        | +2              |
|          | Emergency Custody Order                 | EC            | 1       |          | -        | +1              |
|          | Foster Care Review                      | FC            | 1       | ▼        | -80.0%   | -4              |
|          | Temporary Detention Order               | TD            | 1       |          | -        | +1              |
|          | Traffic                                 | Т             | 1       | ▼        | -50.0%   | -1              |
|          | Civil Violation                         | CI            | 0       | ▼        | -100.0%  | -4              |
|          | Non-Family Abuse Protective Order       | AP            | 0       | ▼        | -100.0%  | -2              |
|          | Other                                   | ОТ            | 0       | ▼        | -100.0%  | -1              |
|          | Relief of Custody                       | CR            | 0       | ▼        | -100.0%  | -1              |
|          | Remand Custody                          | RC            | 0       | ▼        | -100.0%  | -2              |
|          | Remand Visitation                       | RV            | 0       | <b>•</b> | -100.0%  | -2              |
|          | Total                                   |               | 87      | •        | -7.4%    | -7              |
|          | GRAND TOTAL                             |               | 190     | ▼        | -7.8%    | -16             |

#### Filings by Major Case Category\*\*

| Summary | Change                                                    | % Change                                                                                                                                                  | Absolute Change                                        |
|---------|-----------------------------------------------------------|-----------------------------------------------------------------------------------------------------------------------------------------------------------|--------------------------------------------------------|
| 44      | <b></b>                                                   | -39.7%                                                                                                                                                    | -29                                                    |
| 11      | <b>A</b>                                                  | +37.5%                                                                                                                                                    | +3                                                     |
| 5       | ▼                                                         | -37.5%                                                                                                                                                    | -3                                                     |
| 39      | <b></b>                                                   | -18.8%                                                                                                                                                    | -9                                                     |
| 24      | <b>A</b>                                                  | +84.6%                                                                                                                                                    | +11                                                    |
| 5       | <b></b>                                                   | +25.0%                                                                                                                                                    | +1                                                     |
| 0       | ▼                                                         | -100.0%                                                                                                                                                   | -4                                                     |
| 15      | <b></b>                                                   | -51.6%                                                                                                                                                    | -16                                                    |
| 7       | ▼                                                         | +16.7%                                                                                                                                                    | + 1                                                    |
| 39      | <b></b>                                                   | +333.3%                                                                                                                                                   | +30                                                    |
| 1       | ▼                                                         | -50.0%                                                                                                                                                    | -1                                                     |
| 190     | •                                                         | -7.8%                                                                                                                                                     | -16                                                    |
|         | 44<br>11<br>5<br>39<br>24<br>5<br>0<br>15<br>7<br>39<br>1 | 44     ▲       11     ▲       5     ▼       39     ▲       24     ▲       5     ▲       0     ▼       15     ▲       7     ▼       39     ▲       1     ▼ | $\begin{array}{c c c c c c c c c c c c c c c c c c c $ |