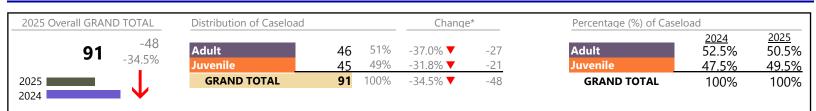

### Filings by Division & Code

| Division | Case Type Description                   | Code          | Summary | Change   | % Change | Absolute Change |
|----------|-----------------------------------------|---------------|---------|----------|----------|-----------------|
| Adult    | Civil Support                           | VS            | 25      |          | +177.8%  | +16             |
| Adult    | Misdemeanor                             | CM            | 24      | ▼        | -50.0%   | -24             |
|          | Show Cause                              | SC            | 22      |          | +57.1%   | +8              |
|          | Other                                   | ОТ            | 13      | •        | -48.0%   | -12             |
|          | Capias                                  | CA            | 9       | <b>A</b> | +350.0%  | +7              |
|          | Family Abuse - Protective Order         | FP            | 7       | <b>A</b> | +75.0%   | +3              |
|          | Felony                                  | CF            | 3       | ▼        | -66.7%   | -6              |
|          | Remand Support                          | RS            | 0       | <b>•</b> | -100.0%  | -1              |
|          | Total                                   |               | 103     | •        | -8.0%    | -9              |
| Juvenile | Custody Visitation                      | CV            | 36      | •        | -21.7%   | -10             |
| Juvenne  | Misdemeanor                             | DM            | 18      | <b>A</b> | +50.0%   | +6              |
|          | Felony                                  | DF            | 6       | <b></b>  | +500.0%  | +5              |
|          | Status                                  | ST            | 5       | <b>A</b> | +25.0%   | +1              |
|          | Truancy                                 | TR            | 5       | ▼        | -37.5%   | -3              |
|          | Permanency Planning                     | PH            | 4       | <b>A</b> | +100.0%  | +2              |
|          | Terminate Parental Rights               | TP            | 4       | <b>A</b> | -        | +4              |
|          | Paternity                               | PT            | 3       | <b>A</b> | +50.0%   | +1              |
|          | Voluntary Continuing Services and Suppo | ort Agreen VA | 2       |          | -        | +2              |
|          | Emergency Custody Order                 | EC            | 1       |          | -        | +1              |
|          | Foster Care Review                      | FC            | 1       | ▼        | -80.0%   | -4              |
|          | Temporary Detention Order               | TD            | 1       |          | -        | +1              |
|          | Traffic                                 | Т             | 1       | ▼        | -50.0%   | -1              |
|          | Civil Violation                         | CI            | 0       | ▼        | -100.0%  | -4              |
|          | Non-Family Abuse Protective Order       | AP            | 0       | ▼        | -100.0%  | -2              |
|          | Other                                   | ОТ            | 0       | ▼        | -100.0%  | -1              |
|          | Relief of Custody                       | CR            | 0       | ▼        | -100.0%  | -1              |
|          | Remand Custody                          | RC            | 0       | ▼        | -100.0%  | -2              |
|          | Remand Visitation                       | RV            | 0       | <b>•</b> | -100.0%  | -2              |
|          | Total                                   |               | 87      | •        | -7.4%    | -7              |
|          | GRAND TOTAL                             |               | 190     | ▼        | -7.8%    | -16             |

#### Filings by Major Case Category\*\*

| Summary | Change                                                    | % Change                                                                                                                                                  | Absolute Change                                        |
|---------|-----------------------------------------------------------|-----------------------------------------------------------------------------------------------------------------------------------------------------------|--------------------------------------------------------|
| 44      | <b></b>                                                   | -39.7%                                                                                                                                                    | -29                                                    |
| 11      | <b>A</b>                                                  | +37.5%                                                                                                                                                    | +3                                                     |
| 5       | ▼                                                         | -37.5%                                                                                                                                                    | -3                                                     |
| 39      | <b></b>                                                   | -18.8%                                                                                                                                                    | -9                                                     |
| 24      | <b>A</b>                                                  | +84.6%                                                                                                                                                    | +11                                                    |
| 5       | <b></b>                                                   | +25.0%                                                                                                                                                    | +1                                                     |
| 0       | ▼                                                         | -100.0%                                                                                                                                                   | -4                                                     |
| 15      | <b></b>                                                   | -51.6%                                                                                                                                                    | -16                                                    |
| 7       | ▼                                                         | +16.7%                                                                                                                                                    | + 1                                                    |
| 39      | <b></b>                                                   | +333.3%                                                                                                                                                   | +30                                                    |
| 1       | ▼                                                         | -50.0%                                                                                                                                                    | -1                                                     |
| 190     | •                                                         | -7.8%                                                                                                                                                     | -16                                                    |
|         | 44<br>11<br>5<br>39<br>24<br>5<br>0<br>15<br>7<br>39<br>1 | 44     ▲       11     ▲       5     ▼       39     ▲       24     ▲       5     ▲       0     ▼       15     ▲       7     ▼       39     ▲       1     ▼ | $\begin{array}{c c c c c c c c c c c c c c c c c c c $ |