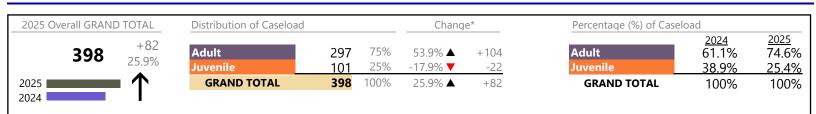

January 2025 thru February 2025 Filings (Compared to January 2024 thru February 2024)

Filings by Division & Code

| Division | Case Type Description                            | Code | Summary | Change                                | % Change | Absolute Change |
|----------|--------------------------------------------------|------|---------|---------------------------------------|----------|-----------------|
| Adult    | Misdemeanor                                      | СМ   | 8,147   | ▼                                     | -5.0%    | -430            |
| Adult    | Show Cause                                       | SC   | 7,467   | <b></b>                               | +18.1%   | +1,143          |
|          | Civil Support                                    | VS   | 6,656   | ▼                                     | -3.6%    | -252            |
|          | Other                                            | ΟΤ   | 6,042   | ▲                                     | -2.5%    | -154            |
|          | Family Abuse - Protective Order                  | FP   | 2,649   | ▼                                     | -1.2%    | -31             |
|          | Felony                                           | CF   | 2,565   | ▼                                     | -9.9%    | -283            |
|          | Capias                                           | CA   | 2,098   | <b></b>                               | +8.8%    | +170            |
|          | Remand Support                                   | RS   | 368     | ▼                                     | -51.2%   | -386            |
|          | Motion - Protective Order                        | MP   | 352     | ▼                                     | -6.1%    | -23             |
|          | Non-Family Abuse Protective Order                | AP   | 219     | ▼                                     | -11.7%   | -29             |
|          | Violation of Protective Order                    | PV   | 209     | <b></b>                               | +13.0%   | +24             |
|          | Protective Order                                 | PC   | 44      |                                       | +57.1%   | +16             |
|          | Restricted License for Non-Support               | SL   | 30      | <b>A</b>                              | +36.4%   | +8              |
|          | Bond Forfeiture                                  | BF   | 9       | ▼                                     | -43.8%   | -7              |
|          | Violation Family Abuse Protective Order          | PS   | 9       | •                                     | -35.7%   | -5              |
|          | Emergency Custody Order                          | EC   | 3       | <b></b>                               | +50.0%   | +1              |
|          |                                                  | RD   | 2       |                                       | -        | +2              |
|          | Total                                            |      | 36,869  | •                                     | -0.6%    | -236            |
| Juvenile | Custody Visitation                               | CV   | 17,899  | ▼                                     | -8.5%    | -1,671          |
| Juvenne  |                                                  | DM   | 3,545   | •                                     | -7.3%    | -281            |
|          | Traffic                                          | т    | 1,726   | <b></b>                               | +6.2%    | +100            |
|          | Felony                                           | DF   | 1,069   | ▼                                     | -13.5%   | -167            |
|          | Abuse and Neglect                                | AN   | 797     | •                                     | -10.0%   | -89             |
|          | Permanency Planning                              | PH   | 749     | ▼                                     | -2.1%    | -16             |
|          | Status                                           | ST   | 714     | ▼                                     | -18.9%   | -166            |
|          | Foster Care Review                               | FC   | 700     |                                       | +4.2%    | +28             |
|          | Remand Custody                                   | RC   | 556     | ▼                                     | -47.2%   | -497            |
|          | Truancy                                          | TR   | 521     | ▼                                     | -4.2%    | -23             |
|          | Paternity                                        | РТ   | 513     | •                                     | -8.4%    | -47             |
|          | Remand Visitation                                | RV   | 494     | ▼                                     | -50.2%   | -497            |
|          | Special Immigrant Juvenile Status                | SI   | 372     |                                       | +29.6%   | +85             |
|          | Terminate Parental Rights                        | TP   | 329     | •                                     | -15.6%   | -61             |
|          | Show Cause                                       | SC   | 326     | ▼                                     | +17.7%   | +49             |
|          | Motion - Protective Order                        | MP   | 297     | <b>V</b>                              | -3.6%    | -11             |
|          | Initial Foster Care                              | IF   | 286     | <b>•</b>                              | -16.6%   | -57             |
|          | Non-Family Abuse Protective Order                | AP   | 219     | · · · · · · · · · · · · · · · · · · · | -33.4%   | -110            |
|          |                                                  | TD   | 205     | · · · · · · · · · · · · · · · · · · · | -21.8%   | -57             |
|          | Child In Need of Services                        | CS   | 170     | <b>•</b>                              | -30.3%   | -74             |
|          | Mental Commitment                                | MC   | 157     |                                       | +6.1%    | +9              |
|          | Civil Violation                                  | CI   | 157     | <b>•</b>                              | -5.6%    | -9              |
|          | Voluntary Continuing Services and Support Agreem |      | 122     | •                                     | +3.4%    | +4              |
|          | Emergency Custody Order                          | EC   | 90      | <b>—</b>                              | -28.6%   | -36             |
|          | Entrustment                                      | ET   | 75      | •                                     | 20.070   | -               |
|          | Other                                            | OT   | 73      | <b>•</b>                              | -30.1%   | -31             |
|          | Capias                                           | CA   | 51      | •<br>•                                | -19.0%   | -12             |
|          | Relief of Custody                                | CR   | 42      | •<br>•                                | -44.0%   | -33             |
|          | Child at Risk                                    | RI   | 42      | • • • • • • • • • • • • • • • • • • • | -44.0%   | -33             |
|          | Family Abuse - Protective Order                  | FP   |         | •                                     | +38.5%   | +10             |
|          | -                                                | EP   | 36      | -                                     | -63.6%   | -7              |
|          | Emancipation<br>Protective Order                 |      | 4       | •                                     |          |                 |
|          |                                                  | PC   | 3       | ▲<br>▲                                | +200.0%  | +2              |
|          | Juvenile Support                                 | JS   | 2       |                                       | +100.0%  | +1              |

\* Compared to same time period as previous year

\*\* Case Type Categories are defined in the 2017 Virginia Judicial Workload Assessment

January 2025 thru February 2025 Filings (Compared to January 2024 thru February 2024)

|          |                                         |    | Summary | Change | % Change | Absolute Change |
|----------|-----------------------------------------|----|---------|--------|----------|-----------------|
| Juvenile | Qualified Residential Treatment         | QR | 0       | ▼      | -100.0%  | -1              |
| Juvenne  | Restricted Operators License            | RL | 0       | •      | -100.0%  | -1              |
|          | Violation Family Abuse Protective Order | PS | 0       | ▼      | -100.0%  | -3              |
|          | Total                                   |    | 32,333  | •      | -10.2%   | -3,680          |
|          | GRAND TOTAL                             |    | 69,202  | •      | -5.4%    | -3,916          |

#### Filings by Major Case Category\*\*

| Child in Need of Services/Supervision | 717    | •        | -13.2% | -109   |
|---------------------------------------|--------|----------|--------|--------|
| •                                     |        | •        |        |        |
| Custody and Visitation                | 18,414 | •        | -8.6%  | -1,723 |
| Delinquency                           | 4,966  | <b></b>  | -7.4%  | -395   |
| Juvenile Miscellaneous                | 720    | •        | -19.4% | -173   |
| New to Workload Study                 | 524    | <b></b>  | +17.0% | +76    |
| Other                                 | 7,987  | <b>A</b> | -17.1% | -1,646 |
| Protective Orders                     | 3,772  | ▼        | -4.9%  | -194   |
| Support                               | 10,283 | <b></b>  | +12.0% | +1,100 |
| Traffic                               | 1,726  | ▼        | +6.1%  | +99    |
| GRAND TOTAL                           | 69,202 | •        | -5.4%  | -3,916 |

\* Compared to same time period as previous year

January 2025 thru February 2025 Filings (Compared to January 2024 thru February 2024)