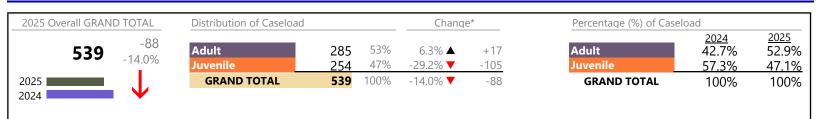

Virginia Beach

District: 2 FIPS: 810

| Filings by Major Case Category**      |         |         |          |                 |
|---------------------------------------|---------|---------|----------|-----------------|
| Category                              | Summary | Change  | % Change | Absolute Change |
| Adult Criminal                        | 886     | <b></b> | -16.7%   | -178            |
| Child Dependency                      | 140     | <b></b> | -2.8%    | -4              |
| Child in Need of Services/Supervision | 15      |         |          | 0               |
| Custody and Visitation                | 855     | •       | -37.5%   | -513            |
| Delinquency                           | 235     | •       | -3.7%    | -9              |
| Juvenile Miscellaneous                | 19      |         | +46.2%   | +6              |
| New to Workload Study                 | 7       | •       | -22.2%   | -2              |
| Other                                 | 618     | •       | -65.1%   | -1,155          |
| Protective Orders                     | 275     |         | +3.0%    | +8              |
| Support                               | 489     |         | -15.5%   | -90             |
| Traffic                               | 94      | •       | -7.8%    | -8              |
| GRAND TOTAL                           | 3,633   | •       | -34.9%   | -1,945          |