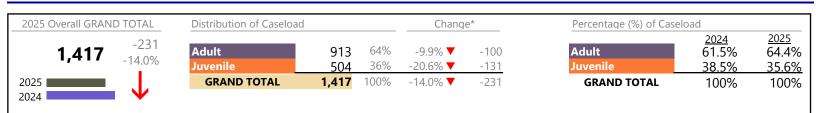

\* Compared to same time period as previous year

January 2025 thru February 2025 Filings (Compared to January 2024 thru February 2024)

Filings by Division & Code

| Division | Case Type Description             | Code | Summary | Change            | % Change | Absolute Change |
|----------|-----------------------------------|------|---------|-------------------|----------|-----------------|
| Adult    | Show Cause                        | SC   | 205     | ▼                 | -18.3%   | -46             |
| Auun     | Misdemeanor                       | СМ   | 203     | •                 | -9.4%    | -21             |
|          | Other                             | ОТ   | 186     |                   | +28.3%   | +41             |
|          | Civil Support                     | VS   | 151     | ▼                 | -20.9%   | -40             |
|          | Capias                            | CA   | 60      | <b></b>           | +1.7%    | +1              |
|          | Family Abuse - Protective Order   | FP   | 48      |                   | +9.1%    | +4              |
|          | Felony                            | CF   | 45      | ▼                 | -10.0%   | -5              |
|          | Motion - Protective Order         | MP   | 8       | <b></b>           | +60.0%   | +3              |
|          | Remand Support                    | RS   | 5       | •                 | -77.3%   | -17             |
|          | Violation of Protective Order     | PV   | 2       | <b></b>           | +100.0%  | +1              |
|          | Bond Forfeiture                   | BF   | 0       | •                 | -100.0%  | -1              |
|          | Non-Family Abuse Protective Order | AP   | 0       |                   | -100.0%  | -20             |
|          | Total                             |      | 913     | ▼                 | -9.9%    | -100            |
| Juvenile | Custody Visitation                | CV   | 331     | •                 | -19.9%   | -82             |
| Juvenne  | Misdemeanor                       | DM   | 63      | <b></b>           | +43.2%   | +19             |
|          | Paternity                         | PT   | 22      | •                 | -21.4%   | -6              |
|          | Felony                            | DF   | 21      |                   | +16.7%   | +3              |
|          | Status                            | ST   | 15      | <b></b>           | +36.4%   | +4              |
|          | Initial Foster Care               | IF   | 9       | <b></b>           | -        | +9              |
|          | Remand Custody                    | RC   | 8       | ▼                 | -74.2%   | -23             |
|          | Remand Visitation                 | RV   | 8       | •                 | -74.2%   | -23             |
|          | Traffic                           | Т    | 6       | •                 | -45.5%   | -5              |
|          | Foster Care Review                | FC   | 4       | $\Leftrightarrow$ |          | -               |
|          | Permanency Planning               | PH   | 4       | •                 | -42.9%   | -3              |
|          | Family Abuse - Protective Order   | FP   | 3       | •                 | -25.0%   | -1              |
|          | Non-Family Abuse Protective Order | AP   | 2       | •                 | -80.0%   | -8              |
|          | Show Cause                        | SC   | 2       | •                 | -33.3%   | -1              |
|          | Abuse and Neglect                 | AN   | 1       | •                 | -66.7%   | -2              |
|          | Child In Need of Services         | CS   | 1       | •                 | -50.0%   | -1              |
|          | Emergency Custody Order           | EC   | 1       | ▼                 | -50.0%   | -1              |
|          | Special Immigrant Juvenile Status | SI   | 1       | <b></b>           | -        | +1              |
|          | Temporary Detention Order         | TD   | 1       | $\Leftrightarrow$ |          | -               |
|          | Truancy                           | TR   | 1       | <b></b>           | -        | +1              |
|          | Civil Violation                   | CI   | 0       | •                 | -100.0%  | -1              |
|          | Mental Commitment                 | MC   | 0       | ▼                 | -100.0%  | -1              |
|          | Terminate Parental Rights         | ТР   | 0       |                   | -100.0%  | -10             |
|          | Total                             |      | 504     | •                 | -20.6%   | -131            |
|          | GRAND TOTAL                       |      | 1,417   | •                 | -14.0%   | -231            |

Filings by Major Case Category\*\*

| Category                              | Summary | Change   | % Change | Absolute Change |
|---------------------------------------|---------|----------|----------|-----------------|
| Adult Criminal                        | 455     | •        | -13.8%   | -73             |
| Child Dependency                      | 18      | <b></b>  | -25.0%   | -6              |
| Child in Need of Services/Supervision | 2       |          |          | 0               |
| Custody and Visitation                | 353     | •        | -20.0%   | -88             |
| Delinquency                           | 86      | <b>A</b> | +32.3%   | +21             |
| Juvenile Miscellaneous                | 15      |          | +36.4%   | +4              |
|                                       |         |          |          |                 |

\* Compared to same time period as previous year

\*\* Case Type Categories are defined in the 2017 Virginia Judicial Workload Assessment

The data reported reflect the case management system. The case types reported may not necessitate judicial involvement. 3/13/2025 9:42:08AM

Portsmouth

FIPS: 740

District: 3

January 2025 thru February 2025 Filings (Compared to January 2024 thru February 2024)

Portsmouth District: 3 FIPS: 740

| New to Workload Study | 1     | <b>A</b> |        | 0    |
|-----------------------|-------|----------|--------|------|
| Other                 | 209   | ▼        | -10.3% | -24  |
| Protective Orders     | 61    | ▼        | -26.5% | -22  |
| Support               | 211   | ▼        | -15.3% | -38  |
| Traffic               | 6     | •        | -45.5% | -5   |
| GRAND TOTAL           | 1,417 | ▼        | -14.0% | -231 |