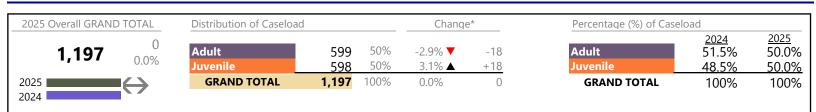

District: 5

| CPSS - JCMS CASELOAD STATISTICS OF THE JUVENILE & DO<br>January 2025 thru February 2025 Filings (Compared to January 20 | District: 5     | Suffolk<br>FIPS: 800 |                            |                 |
|-------------------------------------------------------------------------------------------------------------------------|-----------------|----------------------|----------------------------|-----------------|
| Protective Orders<br>Support<br>Traffic                                                                                 | 51<br>172<br>12 | *<br>*               | -13.6%<br>-10.9%<br>+20.0% | -8<br>-21<br>+2 |
| GRAND TOTAL                                                                                                             | 940             | •                    | -1.5%                      | -14             |