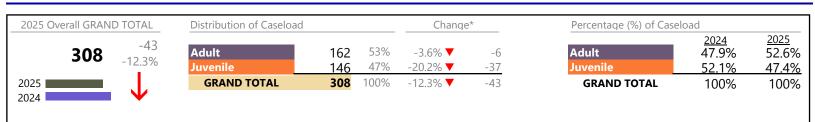

\* Compared to same time period as previous year

January 2025 thru February 2025 Filings (Compared to January 2024 thru February 2024)

Filings by Division & Code

| Division | Case Type Description             | Code | Summary | Change            | % Change | Absolute Change |
|----------|-----------------------------------|------|---------|-------------------|----------|-----------------|
| Adult    | Show Cause                        | SC   | 205     | ▼                 | -18.3%   | -46             |
| Auun     | Misdemeanor                       | СМ   | 203     | •                 | -9.4%    | -21             |
|          | Other                             | ОТ   | 186     |                   | +28.3%   | +41             |
|          | Civil Support                     | VS   | 151     | ▼                 | -20.9%   | -40             |
|          | Capias                            | CA   | 60      | <b></b>           | +1.7%    | +1              |
|          | Family Abuse - Protective Order   | FP   | 48      |                   | +9.1%    | +4              |
|          | Felony                            | CF   | 45      | ▼                 | -10.0%   | -5              |
|          | Motion - Protective Order         | MP   | 8       | <b></b>           | +60.0%   | +3              |
|          | Remand Support                    | RS   | 5       | •                 | -77.3%   | -17             |
|          | Violation of Protective Order     | PV   | 2       | <b></b>           | +100.0%  | +1              |
|          | Bond Forfeiture                   | BF   | 0       | •                 | -100.0%  | -1              |
|          | Non-Family Abuse Protective Order | AP   | 0       |                   | -100.0%  | -20             |
|          | Total                             |      | 913     | ▼                 | -9.9%    | -100            |
| Juvenile | Custody Visitation                | CV   | 331     | •                 | -19.9%   | -82             |
| Juvenne  | Misdemeanor                       | DM   | 63      | <b></b>           | +43.2%   | +19             |
|          | Paternity                         | PT   | 22      | •                 | -21.4%   | -6              |
|          | Felony                            | DF   | 21      |                   | +16.7%   | +3              |
|          | Status                            | ST   | 15      | <b></b>           | +36.4%   | +4              |
|          | Initial Foster Care               | IF   | 9       | <b></b>           | -        | +9              |
|          | Remand Custody                    | RC   | 8       | ▼                 | -74.2%   | -23             |
|          | Remand Visitation                 | RV   | 8       | •                 | -74.2%   | -23             |
|          | Traffic                           | Т    | 6       | •                 | -45.5%   | -5              |
|          | Foster Care Review                | FC   | 4       | $\Leftrightarrow$ |          | -               |
|          | Permanency Planning               | PH   | 4       | •                 | -42.9%   | -3              |
|          | Family Abuse - Protective Order   | FP   | 3       | •                 | -25.0%   | -1              |
|          | Non-Family Abuse Protective Order | AP   | 2       | •                 | -80.0%   | -8              |
|          | Show Cause                        | SC   | 2       | •                 | -33.3%   | -1              |
|          | Abuse and Neglect                 | AN   | 1       | •                 | -66.7%   | -2              |
|          | Child In Need of Services         | CS   | 1       | •                 | -50.0%   | -1              |
|          | Emergency Custody Order           | EC   | 1       | ▼                 | -50.0%   | -1              |
|          | Special Immigrant Juvenile Status | SI   | 1       | <b></b>           | -        | +1              |
|          | Temporary Detention Order         | TD   | 1       | $\Leftrightarrow$ |          | -               |
|          | Truancy                           | TR   | 1       | <b></b>           | -        | +1              |
|          | Civil Violation                   | CI   | 0       | •                 | -100.0%  | -1              |
|          | Mental Commitment                 | MC   | 0       | ▼                 | -100.0%  | -1              |
|          | Terminate Parental Rights         | ТР   | 0       |                   | -100.0%  | -10             |
|          | Total                             |      | 504     | •                 | -20.6%   | -131            |
|          | GRAND TOTAL                       |      | 1,417   | •                 | -14.0%   | -231            |

Filings by Major Case Category\*\*

| Category                              | Summary | Change   | % Change | Absolute Change |
|---------------------------------------|---------|----------|----------|-----------------|
| Adult Criminal                        | 455     | •        | -13.8%   | -73             |
| Child Dependency                      | 18      | <b></b>  | -25.0%   | -6              |
| Child in Need of Services/Supervision | 2       |          |          | 0               |
| Custody and Visitation                | 353     | •        | -20.0%   | -88             |
| Delinquency                           | 86      | <b>A</b> | +32.3%   | +21             |
| Juvenile Miscellaneous                | 15      |          | +36.4%   | +4              |
|                                       |         |          |          |                 |

\* Compared to same time period as previous year

\*\* Case Type Categories are defined in the 2017 Virginia Judicial Workload Assessment

The data reported reflect the case management system. The case types reported may not necessitate judicial involvement. 3/13/2025 9:42:08AM

Portsmouth

FIPS: 740

District: 3

January 2025 thru February 2025 Filings (Compared to January 2024 thru February 2024)

Portsmouth District: 3 FIPS: 740

| New to Workload Study | 1     | <b>A</b> |        | 0    |
|-----------------------|-------|----------|--------|------|
| Other                 | 209   | ▼        | -10.3% | -24  |
| Protective Orders     | 61    | ▼        | -26.5% | -22  |
| Support               | 211   | ▼        | -15.3% | -38  |
| Traffic               | 6     | •        | -45.5% | -5   |
| GRAND TOTAL           | 1,417 | ▼        | -14.0% | -231 |

\* Compared to same time period as previous year

\*\* Case Type Categories are defined in the 2017 Virginia Judicial Workload Assessment

January 2025 thru February 2025 Filings (Compared to January 2024 thru February 2024)