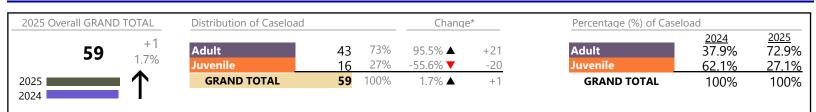

### Filings by Division & Code

| Division | Case Type Description                   | Code          | Summary | Change   | % Change | Absolute Change |
|----------|-----------------------------------------|---------------|---------|----------|----------|-----------------|
| Adult    | Civil Support                           | VS            | 25      |          | +177.8%  | +16             |
| Adult    | Misdemeanor                             | CM            | 24      | ▼        | -50.0%   | -24             |
|          | Show Cause                              | SC            | 22      |          | +57.1%   | +8              |
|          | Other                                   | ОТ            | 13      | •        | -48.0%   | -12             |
|          | Capias                                  | CA            | 9       | <b>A</b> | +350.0%  | +7              |
|          | Family Abuse - Protective Order         | FP            | 7       | <b>A</b> | +75.0%   | +3              |
|          | Felony                                  | CF            | 3       | ▼        | -66.7%   | -6              |
|          | Remand Support                          | RS            | 0       | <b>•</b> | -100.0%  | -1              |
|          | Total                                   |               | 103     | •        | -8.0%    | -9              |
| Juvenile | Custody Visitation                      | CV            | 36      | •        | -21.7%   | -10             |
| Juvenne  | Misdemeanor                             | DM            | 18      | <b>A</b> | +50.0%   | +6              |
|          | Felony                                  | DF            | 6       | <b></b>  | +500.0%  | +5              |
|          | Status                                  | ST            | 5       | <b>A</b> | +25.0%   | +1              |
|          | Truancy                                 | TR            | 5       | ▼        | -37.5%   | -3              |
|          | Permanency Planning                     | PH            | 4       | <b>A</b> | +100.0%  | +2              |
|          | Terminate Parental Rights               | TP            | 4       | <b>A</b> | -        | +4              |
|          | Paternity                               | PT            | 3       | <b>A</b> | +50.0%   | +1              |
|          | Voluntary Continuing Services and Suppo | ort Agreen VA | 2       |          | -        | +2              |
|          | Emergency Custody Order                 | EC            | 1       |          | -        | +1              |
|          | Foster Care Review                      | FC            | 1       | ▼        | -80.0%   | -4              |
|          | Temporary Detention Order               | TD            | 1       |          | -        | +1              |
|          | Traffic                                 | Т             | 1       | ▼        | -50.0%   | -1              |
|          | Civil Violation                         | CI            | 0       | ▼        | -100.0%  | -4              |
|          | Non-Family Abuse Protective Order       | AP            | 0       | ▼        | -100.0%  | -2              |
|          | Other                                   | ОТ            | 0       | ▼        | -100.0%  | -1              |
|          | Relief of Custody                       | CR            | 0       | ▼        | -100.0%  | -1              |
|          | Remand Custody                          | RC            | 0       | ▼        | -100.0%  | -2              |
|          | Remand Visitation                       | RV            | 0       | <b>•</b> | -100.0%  | -2              |
|          | Total                                   |               | 87      | •        | -7.4%    | -7              |
|          | GRAND TOTAL                             |               | 190     | ▼        | -7.8%    | -16             |

#### Filings by Major Case Category\*\*

| Summary | Change                                                    | % Change                                                                                                                                                  | Absolute Change                                        |
|---------|-----------------------------------------------------------|-----------------------------------------------------------------------------------------------------------------------------------------------------------|--------------------------------------------------------|
| 44      | <b></b>                                                   | -39.7%                                                                                                                                                    | -29                                                    |
| 11      | <b>A</b>                                                  | +37.5%                                                                                                                                                    | +3                                                     |
| 5       | ▼                                                         | -37.5%                                                                                                                                                    | -3                                                     |
| 39      | <b></b>                                                   | -18.8%                                                                                                                                                    | -9                                                     |
| 24      | <b>A</b>                                                  | +84.6%                                                                                                                                                    | +11                                                    |
| 5       | <b></b>                                                   | +25.0%                                                                                                                                                    | +1                                                     |
| 0       | ▼                                                         | -100.0%                                                                                                                                                   | -4                                                     |
| 15      | <b></b>                                                   | -51.6%                                                                                                                                                    | -16                                                    |
| 7       | ▼                                                         | +16.7%                                                                                                                                                    | + 1                                                    |
| 39      | <b></b>                                                   | +333.3%                                                                                                                                                   | +30                                                    |
| 1       | ▼                                                         | -50.0%                                                                                                                                                    | -1                                                     |
| 190     | •                                                         | -7.8%                                                                                                                                                     | -16                                                    |
|         | 44<br>11<br>5<br>39<br>24<br>5<br>0<br>15<br>7<br>39<br>1 | 44     ▲       11     ▲       5     ▼       39     ▲       24     ▲       5     ▲       0     ▼       15     ▲       7     ▼       39     ▲       1     ▼ | $\begin{array}{c c c c c c c c c c c c c c c c c c c $ |