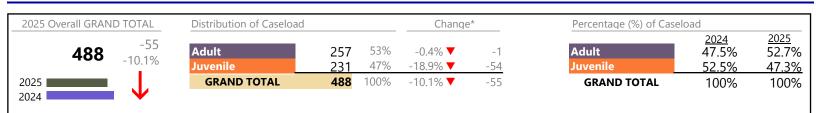

Portsmouth

FIPS: 740

District: 3

January 2025 thru February 2025 Filings (Compared to January 2024 thru February 2024)

Portsmouth District: 3 FIPS: 740

| New to Workload Study | 1     | <b>A</b> |        | 0    |
|-----------------------|-------|----------|--------|------|
| Other                 | 209   | ▼        | -10.3% | -24  |
| Protective Orders     | 61    | ▼        | -26.5% | -22  |
| Support               | 211   | ▼        | -15.3% | -38  |
| Traffic               | 6     | •        | -45.5% | -5   |
| GRAND TOTAL           | 1,417 | ▼        | -14.0% | -231 |