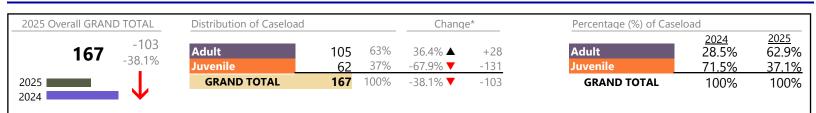

\* Compared to same time period as previous year

January 2025 thru February 2025 Filings (Compared to January 2024 thru February 2024)

Virginia Beach

District: 2 FIPS: 810

Filings by Division & Code

| Total                                                        |          | 1,030    | •                 | -40.370         | -1,421     |
|--------------------------------------------------------------|----------|----------|-------------------|-----------------|------------|
|                                                              |          | 1,636    | <b>V</b>          | -46.5%          | 1 421      |
| Entrustment                                                  | ET       | Õ        | <b>•</b>          | -100.0%         | -1         |
| Emancipation                                                 | EP       | 0        | •<br>•            | -100.0%         | -1         |
| Civil Violation                                              | CI       | 0        |                   | -100.0%         | -5         |
| Family Abuse - Protective Order<br>Temporary Detention Order | FP<br>TD | 1        | $\Leftrightarrow$ | -50.0%          | -1         |
| Relief of Custody                                            | CR       | 2        | $\Leftrightarrow$ | F0.00/          | -          |
| Child In Need of Services                                    | CS       | 2        | •                 | -66.7%          | -4         |
| Capias                                                       | CA       | 2        |                   | -33.3%          | -1         |
| Voluntary Continuing Services and Support Agreem             |          | 4        | <b>_</b>          | -               | +4         |
| Terminate Parental Rights                                    | ТР       | 7        |                   | +75.0%          | +3         |
| Special Immigrant Juvenile Status                            | SI       | 7        |                   | +75.0%          | +3         |
| Other                                                        | ОТ       | 7        |                   | +133.3%         | +4         |
| Truancy                                                      | TR       | 9        |                   | +28.6%          | +2         |
| Paternity                                                    | PT       | 14       | •                 | -62.2%          | -23        |
| Show Cause                                                   | SC       | 16       |                   | +14.3%          | +2         |
| Status                                                       | ST       | 19       | <b></b>           | +58.3%          | +7         |
| Initial Foster Care                                          | IF       | 19       |                   | +46.2%          | +6         |
| Foster Care Review                                           | FC       | 24       | •<br>•            | -12.0%          | -3         |
| Permanency Planning                                          | PH       | 24       | •<br>•            | -22.6%          | -7         |
| Felony                                                       | DF       | 33       | -                 | -40.0%          | -22        |
| Non-Family Abuse Protective Order                            | AP       | 34       |                   | +100.0%         | +17        |
| -                                                            | AN<br>MP | 62<br>51 | <b>•</b>          | -8.8%<br>-29.2% | -21        |
| Remand Custody<br>Abuse and Neglect                          | RC       | 86       | •                 | -84.1%<br>-8.8% | -454<br>-6 |
| Remand Visitation                                            | RV       | 91       | <b>•</b>          | -82.7%          | -436       |
| <br>Traffic<br>Removed Visitetian                            | T        | 94       |                   | -7.8%           | -8         |
|                                                              | DM       | 188      | <b>_</b>          | +8.0%           | +14        |
| Custody Visitation                                           | CV       | 841      | •                 | -36.8%          | -49(       |
| Total                                                        |          | 1,997    | •                 | -20.8%          | -524       |
| Violation Family Abuse Protective Order                      | PS       | 1        |                   | -               | +          |
| Restricted License for Non-Support                           | SL       | 1        |                   | -               | + 1        |
| Bond Forfeiture                                              | BF       | 1        | •                 | -50.0%          | -1         |
| Violation of Protective Order                                | PV       | 7        | <b>A</b>          | +40.0%          | +2         |
| Non-Family Abuse Protective Order                            | AP       | 19       | <b></b>           | +137.5%         | +11        |
| ,<br>,                                                       | MP       | 19       | •                 | -24.0%          | -6         |
| Felony                                                       | CF       | 63       | •                 | -46.6%          | -55        |
| Remand Support                                               | RS       | 64       | •                 | -83.3%          | -319       |
| Capias                                                       | CA       | 86       | •                 | -18.9%          | -20        |
| Family Abuse - Protective Order                              | FP       | 151      |                   | +5.6%           | +8         |
| Civil Support                                                | VS       | 353      | <b>T</b>          | -27.8%          | -130       |
| Other                                                        | OT       | 369      |                   | +15.7%          | +50        |
| Show Cause                                                   | SC       | 423      |                   | -6.8%           | -31        |
| Misdemeanor                                                  | СМ       | 440      | -                 | -6.2%           | -29        |

Virginia Beach

District: 2 FIPS: 810

| Filings by Major Case Category**      |         |         |          |                 |
|---------------------------------------|---------|---------|----------|-----------------|
| Category                              | Summary | Change  | % Change | Absolute Change |
| Adult Criminal                        | 886     | <b></b> | -16.7%   | -178            |
| Child Dependency                      | 140     | <b></b> | -2.8%    | -4              |
| Child in Need of Services/Supervision | 15      |         |          | 0               |
| Custody and Visitation                | 855     | •       | -37.5%   | -513            |
| Delinquency                           | 235     | •       | -3.7%    | -9              |
| Juvenile Miscellaneous                | 19      |         | +46.2%   | +6              |
| New to Workload Study                 | 7       | •       | -22.2%   | -2              |
| Other                                 | 618     | •       | -65.1%   | -1,155          |
| Protective Orders                     | 275     |         | +3.0%    | +8              |
| Support                               | 489     |         | -15.5%   | -90             |
| Traffic                               | 94      | •       | -7.8%    | -8              |
| GRAND TOTAL                           | 3,633   | •       | -34.9%   | -1,945          |