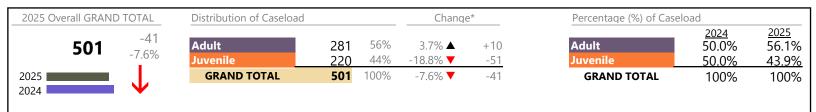

Chesapeake

FIPS: 550

District: 1

January 2025 thru February 2025 Filings (Compared to January 2024 thru February 2024)

Chesapeake District: 1 FIPS: 550

| Child in Need of Services/Supervision | 12    | ▼ | -57.1%  | -16  |
|---------------------------------------|-------|---|---------|------|
| Custody and Visitation                | 566   | ▼ | -28.7%  | -228 |
| Delinquency                           | 107   | ▼ | -15.1%  | -19  |
| Juvenile Miscellaneous                | 4     |   | -       | +4   |
| New to Workload Study                 | 5     |   | +400.0% | +4   |
| Other                                 | 352   | ▼ | -10.9%  | -43  |
| Protective Orders                     | 144   |   | -0.7%   | -1   |
| Support                               | 272   | ▼ | -10.5%  | -32  |
| Traffic                               | 19    | • | -5.0%   | -1   |
| GRAND TOTAL                           | 2,172 | ▼ | -12.4%  | -307 |