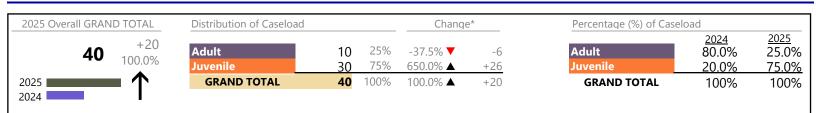

#### Filings by Division & Code

|          | GRAND TOTAL                     |         | 158      |                   | 28.5%            | +35             |
|----------|---------------------------------|---------|----------|-------------------|------------------|-----------------|
|          | Total                           |         | 71       | •                 | -9.0%            | -7              |
|          | Permanency Planning             | PH      | 0        | •                 | -100.0%          | -2              |
|          | Paternity                       | PT      | 0        | •                 | -100.0%          | -2              |
|          | Truancy                         | TR      | 1        | <b></b>           | -                | +1              |
|          | Show Cause                      | SC      | 1        |                   | -                | +1              |
|          | Emergency Custody Order         | EC      | 1        |                   | -                | +1              |
|          | Child In Need of Services       | CS      | 1        | <b></b>           | -                | +1              |
|          | Capias                          | CA      | 1        |                   | -                | +1              |
|          | Terminate Parental Rights       | TP      | 2        |                   | -                | +2              |
|          | Foster Care Review              | FC      | 2        |                   | -                | +2              |
|          | Felony                          | DF      | 2        |                   |                  | +2              |
|          | Abuse and Neglect               | AN      | 4        | ▼                 | -69.2%           | -9              |
|          | Misdemeanor                     | DM      | 10       | $\Leftrightarrow$ | 00.770           |                 |
| Juvenile | Custody Visitation<br>Traffic   | CV<br>T | 31<br>15 | •                 | -26.2%<br>+66.7% | -11<br>+6       |
|          | Total                           |         | 87       |                   | 93.3%            | +42             |
|          | Remand Support                  | RS      | 1        |                   | -                | +1              |
|          | Felony                          | CF      | 3        | $\leftrightarrow$ |                  | -               |
|          | Family Abuse - Protective Order | FP      | 3        |                   | +200.0%          | +2              |
|          | Capias                          | CA      | 11       |                   | +37.5%           | +3              |
|          | Civil Support                   | VS      | 14       | <b>A</b>          | +75.0%           | +6              |
|          | Other                           | ОТ      | 17       | <b>A</b>          | +112.5%          | +9              |
| Addit    | Misdemeanor                     | CM      | 17       |                   | +54.5%           | +6              |
| Adult    | Show Cause                      | SC      | 21       |                   | +250.0%          | +15             |
| Division | Case Type Description           | Code    | Summary  | Change            | % Change         | Absolute Change |

Filings by Major Case Category\*\*

| Category                              | Summary | Change   | % Change | Absolute Change |
|---------------------------------------|---------|----------|----------|-----------------|
| Adult Criminal                        | 31      | <b></b>  | +24.0%   | +6              |
| Child Dependency                      | 8       | <b>A</b> | -46.7%   | -7              |
| Child in Need of Services/Supervision | 2       | <b></b>  | -        | +2              |
| Custody and Visitation                | 31      | •        | -29.5%   | -13             |
| Delinquency                           | 14      | <b></b>  | +40.0%   | +4              |
| Other                                 | 19      | <b></b>  | +137.5%  | +11             |
| Protective Orders                     | 3       | <b></b>  | +200.0%  | +2              |
| Support                               | 35      | <b></b>  | +218.2%  | +24             |
| Traffic                               | 15      | <b></b>  | +66.7%   | +6              |
| GRAND TOTAL                           | 158     | <b>A</b> | 28.5%    | +35             |