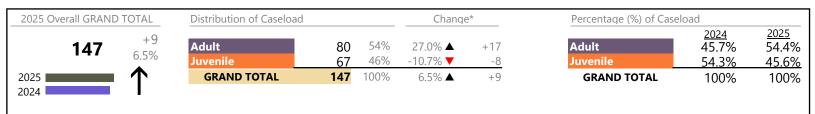

### Filings by Division & Code

| 5 5                                 |                                         |              |         |                   |          |                 |
|-------------------------------------|-----------------------------------------|--------------|---------|-------------------|----------|-----------------|
| Division                            | Case Type Description                   | Code         | Summary | Change            | % Change | Absolute Change |
| Adult                               | Civil Support                           | VS           | 125     | ▼                 | -18.3%   | -28             |
| Auun                                | Misdemeanor                             | CM           | 120     | <b></b>           | +41.2%   | +35             |
|                                     | Show Cause                              | SC           | 104     | •                 | -37.7%   | -63             |
|                                     | Other                                   | ОТ           | 94      |                   | +36.2%   | +25             |
|                                     | Family Abuse - Protective Order         | FP           | 42      | $\Leftrightarrow$ |          | -               |
|                                     | Felony                                  | CF           | 37      |                   | +32.1%   | +9              |
|                                     | Capias                                  | CA           | 30      | <b></b>           | +66.7%   | +12             |
|                                     | Remand Support                          | RS           | 17      | <b></b>           | +30.8%   | +4              |
|                                     | Motion - Protective Order               | MP           | 4       | •                 | -20.0%   | -1              |
|                                     | Non-Family Abuse Protective Order       | AP           | 2       | <b></b>           | -        | +2              |
|                                     | Restricted License for Non-Support      | SL           | 0       | ▼                 | -100.0%  | -1              |
|                                     | Total                                   |              | 575     | ▼                 | -1.0%    | -6              |
| Juvenile                            | Custody Visitation                      | CV           | 191     | •                 | -14.7%   | -33             |
| Juvenne                             | Felony                                  | DF           | 41      | <b>A</b>          | +485.7%  | +34             |
|                                     | Misdemeanor                             | DM           | 27      | •                 | -30.8%   | -12             |
|                                     | Remand Custody                          | RC           | 25      | <b></b>           | +56.3%   | +9              |
|                                     | Remand Visitation                       | RV           | 25      | <b></b>           | +66.7%   | +10             |
|                                     | Status                                  | ST           | 13      |                   |          | -               |
|                                     | Traffic                                 | Т            | 12      | <b>A</b>          | +20.0%   | +2              |
|                                     | Permanency Planning                     | PH           | 8       | <b></b>           | +300.0%  | +6              |
|                                     | Paternity                               | PT           | 4       | •                 | -42.9%   | -3              |
|                                     | Non-Family Abuse Protective Order       | AP           | 3       | •                 | -75.0%   | -9              |
|                                     | Emergency Custody Order                 | EC           | 2       | ▼                 | -75.0%   | -6              |
|                                     | Foster Care Review                      | FC           | 2       | •                 | -33.3%   | -1              |
|                                     | Other                                   | ОТ           | 2       | ▲                 | -        | +2              |
|                                     | Temporary Detention Order               | TD           | 2       | •                 | -60.0%   | -3              |
|                                     | Voluntary Continuing Services and Suppo | rt Agreen VA | 2       | <b></b>           | -        | +2              |
|                                     | Abuse and Neglect                       | AN           | 1       | ▲                 | -        | +1              |
|                                     | Capias                                  | CA           | 1       | $\Leftrightarrow$ |          | -               |
| Initial Fo<br>Mental 0<br>Relief of | Initial Foster Care                     | IF           | 1       | ▼                 | -75.0%   | -3              |
|                                     | Mental Commitment                       | MC           | 1       | ▲                 | -        | +1              |
|                                     | Relief of Custody                       | CR           | 1       | $\Leftrightarrow$ |          | -               |
|                                     | Show Cause                              | SC           | 1       | •                 | -50.0%   | -1              |
|                                     | Terminate Parental Rights               | ТР           | 0       | •                 | -100.0%  | -4              |
|                                     | Total                                   |              | 365     | •                 | -2.1%    | -8              |
|                                     | GRAND TOTAL                             |              | 940     | •                 | -1.5%    | -14             |

#### Filings by Major Case Category\*\*

| Category                              | Summary | Change  | % Change | Absolute Change |
|---------------------------------------|---------|---------|----------|-----------------|
| Adult Criminal                        | 244     | <b></b> | -5.8%    | -15             |
| Child Dependency                      | 15      |         | +7.1%    | +1              |
| Child in Need of Services/Supervision | 0       | ▼       | -100.0%  | -1              |
| Custody and Visitation                | 195     | •       | -15.6%   | -36             |
| Delinquency                           | 70      |         | +45.8%   | +22             |
| Juvenile Miscellaneous                | 13      |         |          | 0               |
| Other                                 | 168     |         | +33.3%   | +42             |
|                                       |         |         |          |                 |