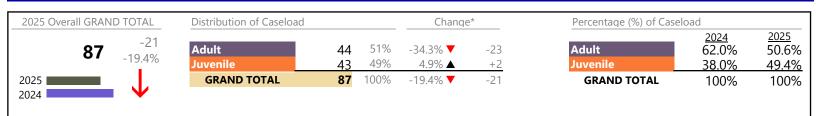

Isle of Wight

District: 5 FIPS: 093

Filings by Division & Code

| Division | Case Type Description                    | Code        | Summary | Change            | % Change | Absolute Change |
|----------|------------------------------------------|-------------|---------|-------------------|----------|-----------------|
| Adult    | Misdemeanor                              | СМ          | 42      | <b></b>           | +68.0%   | +17             |
| Auun     | Show Cause                               | SC          | 42      |                   | +10.5%   | +4              |
|          | Civil Support                            | VS          | 35      |                   | +6.1%    | +2              |
|          | Capias                                   | CA          | 18      |                   | +80.0%   | +8              |
|          | Other                                    | ОТ          | 17      | $\leftrightarrow$ |          | -               |
|          | Family Abuse - Protective Order          | FP          | 16      | •                 | -11.1%   | -2              |
|          | Felony                                   | CF          | 11      | <b>A</b>          | +450.0%  | +9              |
|          | Non-Family Abuse Protective Order        | AP          | 2       | <b></b>           | +100.0%  | +1              |
|          | Remand Support                           | RS          | 2       | <b></b>           | +100.0%  | +1              |
|          | Motion - Protective Order                | MP          | 1       | •                 | -66.7%   | -2              |
|          | Protective Order                         | PC          | 1       | <b></b>           | -        | +1              |
|          | Restricted License for Non-Support       | SL          | 1       |                   | -        | +1              |
|          | Violation Family Abuse Protective Order  | PS          | 0       |                   | -100.0%  | -1              |
|          | Total                                    |             | 188     |                   | 26.2%    | +39             |
| Juvenile | Custody Visitation                       | CV          | 105     |                   | +34.6%   | +27             |
| Juvenne  | Misdemeanor                              | DM          | 15      | <b>A</b>          | +50.0%   | +5              |
|          | Remand Custody                           | RC          | 7       |                   | +600.0%  | +6              |
|          | Remand Visitation                        | RV          | 7       |                   | +600.0%  | +6              |
|          | Felony                                   | DF          | 6       | <b></b>           | -        | +6              |
|          | Show Cause                               | SC          | 5       |                   | -        | +5              |
|          | Truancy                                  | TR          | 4       |                   | -        | +4              |
|          | Paternity                                | PT          | 3       | •                 | -25.0%   | -1              |
|          | Foster Care Review                       | FC          | 2       | •                 | -33.3%   | -1              |
|          | Initial Foster Care                      | IF          | 2       |                   | -        | +2              |
|          | Traffic                                  | Т           | 2       |                   | -33.3%   | -1              |
|          | Capias                                   | CA          | 1       |                   | -        | +1              |
|          | Emergency Custody Order                  | EC          | 1       |                   | -50.0%   | -1              |
|          | Temporary Detention Order                | TD          | 1       |                   | -        | +1              |
|          | Permanency Planning                      | PH          | 0       | <b>_</b>          | -100.0%  | -1              |
|          | Status                                   | ST          | 0       |                   | -100.0%  | -1              |
|          | Terminate Parental Rights                | ТР          | 0       | <b>_</b>          | -100.0%  | -4              |
|          | Voluntary Continuing Services and Suppor | t Agreen VA | 0       |                   | -100.0%  | -2              |
|          | Total                                    |             | 161     |                   | 46.4%    | +51             |
|          | GRAND TOTAL                              |             | 349     |                   | 34.7%    | +90             |

Filings by Major Case Category\*\*

| Category                              | Summary | Change   | % Change | Absolute Change |
|---------------------------------------|---------|----------|----------|-----------------|
| Adult Criminal                        | 105     | <b></b>  | +61.5%   | +40             |
| Child Dependency                      | 4       | <b>A</b> | -60.0%   | -6              |
| Child in Need of Services/Supervision | 4       | <b></b>  | -        | +4              |
| Custody and Visitation                | 108     | <b></b>  | +31.7%   | +26             |
| Delinquency                           | 27      | <b>A</b> | +170.0%  | +17             |
| Juvenile Miscellaneous                | 0       | ▼.       | -100.0%  | -1              |
| Other                                 | 35      | <b></b>  | +59.1%   | +13             |
| Protective Orders                     | 19      | <b>A</b> | -13.6%   | -3              |
| Support                               | 45      | <b></b>  | +2.3%    | +1              |
|                                       |         |          |          |                 |

January 2025 thru February 2025 Filings (Compared to January 2024 thru February 2024)

Isle of Wight District: 5 FIPS: 093

| Traffic     | 2   | •       | -33.3% | -1  |
|-------------|-----|---------|--------|-----|
| GRAND TOTAL | 349 | <b></b> | 34.7%  | +90 |