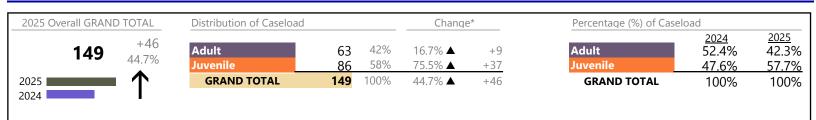

Isle of Wight

District: 5 FIPS: 093

Filings by Division & Code

| Division | Case Type Description                    | Code        | Summary | Change            | % Change | Absolute Change |
|----------|------------------------------------------|-------------|---------|-------------------|----------|-----------------|
| Adult    | Misdemeanor                              | СМ          | 42      | <b></b>           | +68.0%   | +17             |
| Auun     | Show Cause                               | SC          | 42      |                   | +10.5%   | +4              |
|          | Civil Support                            | VS          | 35      |                   | +6.1%    | +2              |
|          | Capias                                   | CA          | 18      |                   | +80.0%   | +8              |
|          | Other                                    | ОТ          | 17      | $\leftrightarrow$ |          | -               |
|          | Family Abuse - Protective Order          | FP          | 16      | •                 | -11.1%   | -2              |
|          | Felony                                   | CF          | 11      | <b>A</b>          | +450.0%  | +9              |
|          | Non-Family Abuse Protective Order        | AP          | 2       | <b></b>           | +100.0%  | +1              |
|          | Remand Support                           | RS          | 2       | <b></b>           | +100.0%  | +1              |
|          | Motion - Protective Order                | MP          | 1       | •                 | -66.7%   | -2              |
|          | Protective Order                         | PC          | 1       | <b></b>           | -        | +1              |
|          | Restricted License for Non-Support       | SL          | 1       |                   | -        | +1              |
|          | Violation Family Abuse Protective Order  | PS          | 0       |                   | -100.0%  | -1              |
|          | Total                                    |             | 188     |                   | 26.2%    | +39             |
| Juvenile | Custody Visitation                       | CV          | 105     |                   | +34.6%   | +27             |
| Juvenne  | Misdemeanor                              | DM          | 15      | <b>A</b>          | +50.0%   | +5              |
|          | Remand Custody                           | RC          | 7       |                   | +600.0%  | +6              |
|          | Remand Visitation                        | RV          | 7       |                   | +600.0%  | +6              |
|          | Felony                                   | DF          | 6       | <b></b>           | -        | +6              |
|          | Show Cause                               | SC          | 5       |                   | -        | +5              |
|          | Truancy                                  | TR          | 4       |                   | -        | +4              |
|          | Paternity                                | PT          | 3       | •                 | -25.0%   | -1              |
|          | Foster Care Review                       | FC          | 2       | •                 | -33.3%   | -1              |
|          | Initial Foster Care                      | IF          | 2       |                   | -        | +2              |
|          | Traffic                                  | Т           | 2       |                   | -33.3%   | -1              |
|          | Capias                                   | CA          | 1       |                   | -        | +1              |
|          | Emergency Custody Order                  | EC          | 1       |                   | -50.0%   | -1              |
|          | Temporary Detention Order                | TD          | 1       |                   | -        | +1              |
|          | Permanency Planning                      | PH          | 0       | <b>_</b>          | -100.0%  | -1              |
|          | Status                                   | ST          | 0       |                   | -100.0%  | -1              |
|          | Terminate Parental Rights                | ТР          | 0       | <b>_</b>          | -100.0%  | -4              |
|          | Voluntary Continuing Services and Suppor | t Agreen VA | 0       |                   | -100.0%  | -2              |
|          | Total                                    |             | 161     |                   | 46.4%    | +51             |
|          | GRAND TOTAL                              |             | 349     |                   | 34.7%    | +90             |

Filings by Major Case Category\*\*

| Category                              | Summary | Change   | % Change | Absolute Change |
|---------------------------------------|---------|----------|----------|-----------------|
| Adult Criminal                        | 105     | <b></b>  | +61.5%   | +40             |
| Child Dependency                      | 4       | <b>A</b> | -60.0%   | -6              |
| Child in Need of Services/Supervision | 4       | <b></b>  | -        | +4              |
| Custody and Visitation                | 108     | <b></b>  | +31.7%   | +26             |
| Delinquency                           | 27      | <b>A</b> | +170.0%  | +17             |
| Juvenile Miscellaneous                | 0       | ▼.       | -100.0%  | -1              |
| Other                                 | 35      | <b></b>  | +59.1%   | +13             |
| Protective Orders                     | 19      | <b>A</b> | -13.6%   | -3              |
| Support                               | 45      | <b></b>  | +2.3%    | +1              |
|                                       |         |          |          |                 |

January 2025 thru February 2025 Filings (Compared to January 2024 thru February 2024)

Isle of Wight District: 5 FIPS: 093

| Traffic     | 2   | •       | -33.3% | -1  |
|-------------|-----|---------|--------|-----|
| GRAND TOTAL | 349 | <b></b> | 34.7%  | +90 |