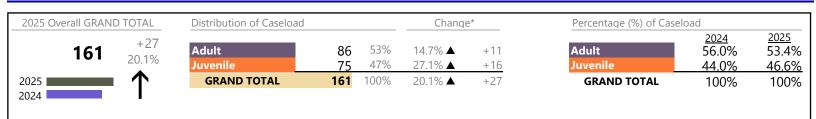

### Filings by Division & Code

| Division | Case Type Description             | Code | Summary | Change            | % Change | Absolute Change |
|----------|-----------------------------------|------|---------|-------------------|----------|-----------------|
| Adult    | Show Cause                        | SC   | 18      | <b></b>           | +80.0%   | +8              |
| Auun     | Other                             | ОТ   | 17      |                   | +21.4%   | +3              |
|          | Misdemeanor                       | CM   | 13      |                   | +8.3%    | +1              |
|          | Civil Support                     | VS   | 12      | ▼                 | -14.3%   | -2              |
|          | Capias                            | CA   | 9       |                   | +125.0%  | +5              |
|          | Family Abuse - Protective Order   | FP   | 5       | ▼                 | -28.6%   | -2              |
|          | Felony                            | CF   | 5       | ▼                 | -28.6%   | -2              |
|          | Remand Support                    | RS   | 4       | $\leftrightarrow$ |          | -               |
|          | Motion - Protective Order         | MP   | 2       | <b></b>           | +100.0%  | +1              |
|          | Non-Family Abuse Protective Order | AP   | 1       |                   | -        | +1              |
|          | Violation of Protective Order     | PV   | 0       |                   | -100.0%  | -2              |
|          | Total                             |      | 86      |                   | 14.7%    | +11             |
| Juvenile | Custody Visitation                | CV   | 34      | <b></b>           | +6.3%    | +2              |
| Juvenne  | Felony                            | DF   | 10      |                   | +900.0%  | +9              |
|          | Misdemeanor                       | DM   | 6       | $\Leftrightarrow$ |          | -               |
|          | Remand Custody                    | RC   | 6       | $\Leftrightarrow$ |          | -               |
|          | Remand Visitation                 | RV   | 6       | $\Leftrightarrow$ |          | -               |
|          | Traffic                           | Т    | 4       | $\Leftrightarrow$ |          | -               |
|          | Emergency Custody Order           | EC   | 2       |                   | -        | +2              |
|          | Motion - Protective Order         | MP   | 2       |                   | -        | +2              |
|          | Temporary Detention Order         | TD   | 2       |                   | +100.0%  | +1              |
|          | Permanency Planning               | PH   | 1       |                   | -        | +1              |
|          | Status                            | ST   | 1       | $\Leftrightarrow$ |          | -               |
|          | Truancy                           | TR   | 1       | ▲                 | -        | +1              |
|          | Non-Family Abuse Protective Order | AP   | 0       | V                 | -100.0%  | -1              |
|          | Paternity                         | PT   | 0       | <b>•</b>          | -100.0%  | -1              |
|          | Total                             |      | 75      | <b>A</b>          | 27.1%    | +16             |
|          | GRAND TOTAL                       |      | 161     |                   | 20.1%    | +27             |

Filings by Major Case Category\*\*

| Category                              | Summary | Change            | % Change | Absolute Change |
|---------------------------------------|---------|-------------------|----------|-----------------|
| Adult Criminal                        | 38      |                   | +22.6%   | +7              |
| Child Dependency                      | 1       | <b>A</b>          | -        | +1              |
| Child in Need of Services/Supervision | 1       | <b>A</b>          | -        | + 1             |
| Custody and Visitation                | 34      | ▼                 | +3.0%    | + 1             |
| Delinquency                           | 16      | <b>A</b>          | +128.6%  | +9              |
| Juvenile Miscellaneous                | 1       | $\Leftrightarrow$ |          | 0               |
| Other                                 | 37      | <b></b>           | +19.4%   | +6              |
| Protective Orders                     | 10      | <b>A</b>          | +11.1%   | +1              |
| Support                               | 19      | <b>A</b>          | +5.6%    | + 1             |
| Traffic                               | 4       | $\Leftrightarrow$ |          | 0               |
| GRAND TOTAL                           | 161     | <b>A</b>          | 20.1%    | +27             |
|                                       |         |                   |          |                 |