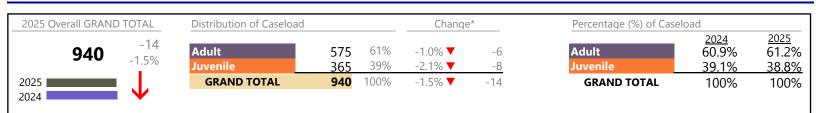

### Filings by Division & Code

| 5 5                                 |                                         |              |         |                   |          |                 |
|-------------------------------------|-----------------------------------------|--------------|---------|-------------------|----------|-----------------|
| Division                            | Case Type Description                   | Code         | Summary | Change            | % Change | Absolute Change |
| Adult                               | Civil Support                           | VS           | 125     | ▼                 | -18.3%   | -28             |
| Auun                                | Misdemeanor                             | CM           | 120     | <b></b>           | +41.2%   | +35             |
|                                     | Show Cause                              | SC           | 104     | •                 | -37.7%   | -63             |
|                                     | Other                                   | ОТ           | 94      |                   | +36.2%   | +25             |
|                                     | Family Abuse - Protective Order         | FP           | 42      | $\Leftrightarrow$ |          | -               |
|                                     | Felony                                  | CF           | 37      |                   | +32.1%   | +9              |
|                                     | Capias                                  | CA           | 30      | <b></b>           | +66.7%   | +12             |
|                                     | Remand Support                          | RS           | 17      | <b></b>           | +30.8%   | +4              |
|                                     | Motion - Protective Order               | MP           | 4       | •                 | -20.0%   | -1              |
|                                     | Non-Family Abuse Protective Order       | AP           | 2       | <b></b>           | -        | +2              |
|                                     | Restricted License for Non-Support      | SL           | 0       | ▼                 | -100.0%  | -1              |
|                                     | Total                                   |              | 575     | ▼                 | -1.0%    | -6              |
| Juvenile                            | Custody Visitation                      | CV           | 191     | •                 | -14.7%   | -33             |
| Juvenne                             | Felony                                  | DF           | 41      | <b>A</b>          | +485.7%  | +34             |
|                                     | Misdemeanor                             | DM           | 27      | •                 | -30.8%   | -12             |
|                                     | Remand Custody                          | RC           | 25      | <b></b>           | +56.3%   | +9              |
|                                     | Remand Visitation                       | RV           | 25      | <b></b>           | +66.7%   | +10             |
|                                     | Status                                  | ST           | 13      |                   |          | -               |
|                                     | Traffic                                 | Т            | 12      | <b>A</b>          | +20.0%   | +2              |
|                                     | Permanency Planning                     | PH           | 8       | <b></b>           | +300.0%  | +6              |
|                                     | Paternity                               | PT           | 4       | •                 | -42.9%   | -3              |
|                                     | Non-Family Abuse Protective Order       | AP           | 3       | •                 | -75.0%   | -9              |
|                                     | Emergency Custody Order                 | EC           | 2       | ▼                 | -75.0%   | -6              |
|                                     | Foster Care Review                      | FC           | 2       | •                 | -33.3%   | -1              |
|                                     | Other                                   | ОТ           | 2       | ▲                 | -        | +2              |
|                                     | Temporary Detention Order               | TD           | 2       | •                 | -60.0%   | -3              |
|                                     | Voluntary Continuing Services and Suppo | rt Agreen VA | 2       | <b></b>           | -        | +2              |
|                                     | Abuse and Neglect                       | AN           | 1       | ▲                 | -        | +1              |
|                                     | Capias                                  | CA           | 1       | $\Leftrightarrow$ |          | -               |
| Initial Fo<br>Mental 0<br>Relief of | Initial Foster Care                     | IF           | 1       | ▼                 | -75.0%   | -3              |
|                                     | Mental Commitment                       | MC           | 1       | ▲                 | -        | +1              |
|                                     | Relief of Custody                       | CR           | 1       | $\Leftrightarrow$ |          | -               |
|                                     | Show Cause                              | SC           | 1       | •                 | -50.0%   | -1              |
|                                     | Terminate Parental Rights               | ТР           | 0       | •                 | -100.0%  | -4              |
|                                     | Total                                   |              | 365     | •                 | -2.1%    | -8              |
|                                     | GRAND TOTAL                             |              | 940     | •                 | -1.5%    | -14             |

#### Filings by Major Case Category\*\*

| Category                              | Summary | Change  | % Change | Absolute Change |
|---------------------------------------|---------|---------|----------|-----------------|
| Adult Criminal                        | 244     | <b></b> | -5.8%    | -15             |
| Child Dependency                      | 15      |         | +7.1%    | +1              |
| Child in Need of Services/Supervision | 0       | ▼       | -100.0%  | -1              |
| Custody and Visitation                | 195     | •       | -15.6%   | -36             |
| Delinquency                           | 70      |         | +45.8%   | +22             |
| Juvenile Miscellaneous                | 13      |         |          | 0               |
| Other                                 | 168     |         | +33.3%   | +42             |
|                                       |         |         |          |                 |

District: 5

| CPSS - JCMS CASELOAD STATISTICS OF THE JUVENILE & DO<br>January 2025 thru February 2025 Filings (Compared to January 20 | District: 5     | Suffolk<br>FIPS: 800 |                            |                 |
|-------------------------------------------------------------------------------------------------------------------------|-----------------|----------------------|----------------------------|-----------------|
| Protective Orders<br>Support<br>Traffic                                                                                 | 51<br>172<br>12 | *<br>*               | -13.6%<br>-10.9%<br>+20.0% | -8<br>-21<br>+2 |
| GRAND TOTAL                                                                                                             | 940             | •                    | -1.5%                      | -14             |