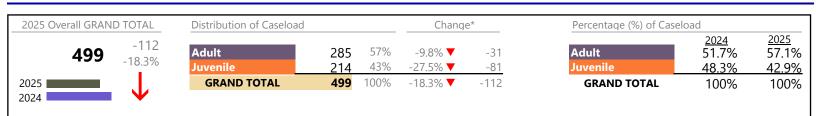

Virginia Beach

District: 2 FIPS: 810

| Filings by Major Case Category**      |         |         |          |                 |
|---------------------------------------|---------|---------|----------|-----------------|
| Category                              | Summary | Change  | % Change | Absolute Change |
| Adult Criminal                        | 886     | <b></b> | -16.7%   | -178            |
| Child Dependency                      | 140     | <b></b> | -2.8%    | -4              |
| Child in Need of Services/Supervision | 15      |         |          | 0               |
| Custody and Visitation                | 855     | •       | -37.5%   | -513            |
| Delinquency                           | 235     | •       | -3.7%    | -9              |
| Juvenile Miscellaneous                | 19      |         | +46.2%   | +6              |
| New to Workload Study                 | 7       | •       | -22.2%   | -2              |
| Other                                 | 618     | •       | -65.1%   | -1,155          |
| Protective Orders                     | 275     |         | +3.0%    | +8              |
| Support                               | 489     |         | -15.5%   | -90             |
| Traffic                               | 94      | •       | -7.8%    | -8              |
| GRAND TOTAL                           | 3,633   | •       | -34.9%   | -1,945          |