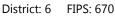

District: 6 FIPS: 025

#### Filings by Division & Code

|          | GRAND TOTAL                     |         | 158      |                   | 28.5%            | +35             |
|----------|---------------------------------|---------|----------|-------------------|------------------|-----------------|
|          | Total                           |         | 71       | •                 | -9.0%            | -7              |
|          | Permanency Planning             | PH      | 0        | •                 | -100.0%          | -2              |
|          | Paternity                       | PT      | 0        | •                 | -100.0%          | -2              |
|          | Truancy                         | TR      | 1        | <b></b>           | -                | +1              |
|          | Show Cause                      | SC      | 1        |                   | -                | +1              |
|          | Emergency Custody Order         | EC      | 1        |                   | -                | +1              |
|          | Child In Need of Services       | CS      | 1        | <b></b>           | -                | +1              |
|          | Capias                          | CA      | 1        |                   | -                | +1              |
|          | Terminate Parental Rights       | TP      | 2        |                   | -                | +2              |
|          | Foster Care Review              | FC      | 2        |                   | -                | +2              |
|          | Felony                          | DF      | 2        |                   |                  | +2              |
|          | Abuse and Neglect               | AN      | 4        | ▼                 | -69.2%           | -9              |
|          | Misdemeanor                     | DM      | 10       | $\Leftrightarrow$ | 00.770           |                 |
| Juvenile | Custody Visitation<br>Traffic   | CV<br>T | 31<br>15 | •                 | -26.2%<br>+66.7% | -11<br>+6       |
|          | Total                           |         | 87       |                   | 93.3%            | +42             |
|          | Remand Support                  | RS      | 1        |                   | -                | +1              |
|          | Felony                          | CF      | 3        | $\leftrightarrow$ |                  | -               |
|          | Family Abuse - Protective Order | FP      | 3        |                   | +200.0%          | +2              |
|          | Capias                          | CA      | 11       |                   | +37.5%           | +3              |
|          | Civil Support                   | VS      | 14       | <b>A</b>          | +75.0%           | +6              |
|          | Other                           | ОТ      | 17       | <b>A</b>          | +112.5%          | +9              |
| Addit    | Misdemeanor                     | CM      | 17       |                   | +54.5%           | +6              |
| Adult    | Show Cause                      | SC      | 21       |                   | +250.0%          | +15             |
| Division | Case Type Description           | Code    | Summary  | Change            | % Change         | Absolute Change |

Filings by Major Case Category\*\*

| Category                              | Summary | Change   | % Change | Absolute Change |
|---------------------------------------|---------|----------|----------|-----------------|
| Adult Criminal                        | 31      | <b></b>  | +24.0%   | +6              |
| Child Dependency                      | 8       | <b>A</b> | -46.7%   | -7              |
| Child in Need of Services/Supervision | 2       | <b></b>  | -        | +2              |
| Custody and Visitation                | 31      | •        | -29.5%   | -13             |
| Delinquency                           | 14      | <b></b>  | +40.0%   | +4              |
| Other                                 | 19      | <b></b>  | +137.5%  | +11             |
| Protective Orders                     | 3       | <b></b>  | +200.0%  | +2              |
| Support                               | 35      | <b></b>  | +218.2%  | +24             |
| Traffic                               | 15      | <b></b>  | +66.7%   | +6              |
| GRAND TOTAL                           | 158     | <b>A</b> | 28.5%    | +35             |