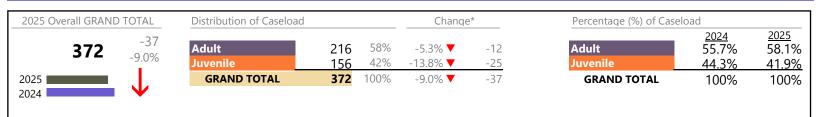

Filings by Division & Code

| Division  | Case Type Description                       | Code | Summary | Change            | % Change | Absolute Change |
|-----------|---------------------------------------------|------|---------|-------------------|----------|-----------------|
| Adult     | Misdemeanor                                 | СМ   | 458     |                   | +22.1%   | +83             |
| Adun      | Other                                       | ОТ   | 357     | ▼                 | +10.5%   | +34             |
|           | Civil Support                               | VS   | 298     | <b>A</b>          | +7.2%    | +20             |
|           | Show Cause                                  | SC   | 264     | ▲                 | +16.8%   | +38             |
|           | Family Abuse - Protective Order             | FP   | 105     | •                 | -1.9%    | -2              |
|           | Felony                                      | CF   | 98      |                   | +3.2%    | +3              |
|           | Capias                                      | CA   | 97      |                   | +5.4%    | +5              |
|           | Remand Support                              | RS   | 7       | <b>•</b>          | -30.0%   | -3              |
|           | Non-Family Abuse Protective Order           | AP   | 5       | •                 | -58.3%   | -7              |
|           | Motion - Protective Order                   | MP   | 4       | <b>•</b>          | -50.0%   | -4              |
|           | Violation of Protective Order               | PV   | 4       |                   | +300.0%  | +3              |
|           | Protective Order                            | PC   | 1       |                   | -85.7%   | -6              |
|           | Total                                       |      | 1,698   |                   | 10.7%    | +164            |
| luuronile | Custody Visitation                          | CV   | 598     | •                 | -13.7%   | -95             |
| Juvenile  | Abuse and Neglect                           | AN   | 55      | •                 | -24.7%   | -18             |
|           | Misdemeanor                                 | DM   | 48      | •                 | -57.1%   | -64             |
|           | Permanency Planning                         | PH   | 43      | •                 | -14.0%   | -7              |
|           | Felony                                      | DF   | 36      | <b>T</b>          | -47.8%   | -33             |
|           | Foster Care Review                          | FC   | 35      | <b></b>           | +9.4%    | +3              |
|           | Mental Commitment                           | MC   | 33      | •                 | -5.7%    | -2              |
|           | Status                                      | ST   | 25      | <b></b>           | +8.7%    | +2              |
|           | Initial Foster Care                         | IF   | 22      |                   | +57.1%   | +8              |
|           | Paternity                                   | PT   | 20      | -                 | -16.7%   | -4              |
|           | Traffic                                     | т    | 16      | <b>•</b>          | -20.0%   | -4              |
|           | Remand Custody                              | RC   | 14      | • •               | -12.5%   | -2              |
|           | Remand Visitation                           | RV   | 14      | •<br>•            | -12.5%   | -2              |
|           | Child In Need of Services                   | CS   | 14      |                   | +120.0%  | +6              |
|           | Other                                       | OT   | 10      | <b>•</b>          | -37.5%   | -6              |
|           | Show Cause                                  | SC   |         | • • • •           | -50.0%   | -7              |
|           | Motion - Protective Order                   |      | 7       | $\Leftrightarrow$ | -50.0%   | - /             |
|           |                                             | MP   | 6       | $\Leftrightarrow$ |          | -               |
|           | Emergency Custody Order                     | EC   | 5       |                   | 20.60/   | -2              |
|           | Relief of Custody                           | CR   | 5       | •                 | -28.6%   |                 |
|           | Temporary Detention Order                   | TD   | 5       |                   | +25.0%   | +1              |
|           | Terminate Parental Rights                   | TP   | 5       | <b>_</b>          | -75.0%   | -15             |
|           | Non-Family Abuse Protective Order           | AP   | 4       | •                 | -92.2%   | -47             |
|           | Special Immigrant Juvenile Status           | SI   | 4       |                   | -        | +4              |
|           | Truancy                                     | TR   | 3       |                   | +200.0%  | +2              |
|           | Voluntary Continuing Services and Support A | -    | 3       | <b>A</b>          | +50.0%   | +1              |
|           | Emancipation                                | EP   | 1       |                   | -        | +1              |
|           | Capias                                      | CA   | 0       | •                 | -100.0%  | -1              |
|           | Family Abuse - Protective Order             | FP   | 0       | <b></b>           | -100.0%  | -2              |
|           | Total                                       |      | 1,028   | •                 | -21.6%   | -283            |
|           | GRAND TOTAL                                 |      | 2,726   | •                 | -4.2%    | -119            |

| Filings by Major Case Category**      |         |         |          |                 |
|---------------------------------------|---------|---------|----------|-----------------|
| Category                              | Summary | Change  | % Change | Absolute Change |
| Adult Criminal                        | 829     | <b></b> | +14.0%   | +102            |
| Child Dependency                      | 168     | ▼       | -15.2%   | -30             |
| Child in Need of Services/Supervision | 15      |         |          | 0               |
| Custody and Visitation                | 618     | •       | -13.8%   | -99             |
| Delinquency                           | 90      | •       | -51.9%   | -97             |
| Juvenile Miscellaneous                | 26      |         | +13.0%   | +3              |
| New to Workload Study                 | 4       |         | -        | +4              |
| Other                                 | 445     | ▼       | +4.7%    | +20             |
| Protective Orders                     | 124     | ▼       | -33.3%   | -62             |
| Support                               | 391     |         | +12.7%   | +44             |
| Traffic                               | 16      | •       | -20.0%   | -4              |
| GRAND TOTAL                           | 2,726   | •       | -4.2%    | -119            |