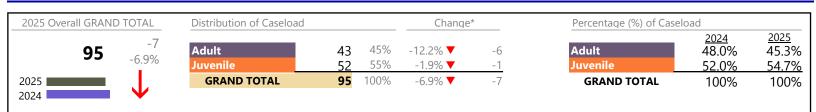

### Filings by Division & Code

| Division | Case Type Description             | Code | Summary | Change            | % Change | Absolute Change |
|----------|-----------------------------------|------|---------|-------------------|----------|-----------------|
| Adult    | Show Cause                        | SC   | 18      | <b></b>           | +80.0%   | +8              |
| Auun     | Other                             | ОТ   | 17      |                   | +21.4%   | +3              |
|          | Misdemeanor                       | CM   | 13      |                   | +8.3%    | +1              |
|          | Civil Support                     | VS   | 12      | ▼                 | -14.3%   | -2              |
|          | Capias                            | CA   | 9       |                   | +125.0%  | +5              |
|          | Family Abuse - Protective Order   | FP   | 5       | ▼                 | -28.6%   | -2              |
|          | Felony                            | CF   | 5       | ▼                 | -28.6%   | -2              |
|          | Remand Support                    | RS   | 4       | $\leftrightarrow$ |          | -               |
|          | Motion - Protective Order         | MP   | 2       | <b></b>           | +100.0%  | +1              |
|          | Non-Family Abuse Protective Order | AP   | 1       |                   | -        | +1              |
|          | Violation of Protective Order     | PV   | 0       |                   | -100.0%  | -2              |
|          | Total                             |      | 86      |                   | 14.7%    | +11             |
| Juvenile | Custody Visitation                | CV   | 34      | <b></b>           | +6.3%    | +2              |
| Juvenne  | Felony                            | DF   | 10      |                   | +900.0%  | +9              |
|          | Misdemeanor                       | DM   | 6       | $\Leftrightarrow$ |          | -               |
|          | Remand Custody                    | RC   | 6       | $\Leftrightarrow$ |          | -               |
|          | Remand Visitation                 | RV   | 6       | $\Leftrightarrow$ |          | -               |
|          | Traffic                           | Т    | 4       | $\Leftrightarrow$ |          | -               |
|          | Emergency Custody Order           | EC   | 2       |                   | -        | +2              |
|          | Motion - Protective Order         | MP   | 2       |                   | -        | +2              |
|          | Temporary Detention Order         | TD   | 2       |                   | +100.0%  | +1              |
|          | Permanency Planning               | PH   | 1       |                   | -        | +1              |
|          | Status                            | ST   | 1       | $\Leftrightarrow$ |          | -               |
|          | Truancy                           | TR   | 1       | ▲                 | -        | +1              |
|          | Non-Family Abuse Protective Order | AP   | 0       | V                 | -100.0%  | -1              |
|          | Paternity                         | PT   | 0       | <b>•</b>          | -100.0%  | -1              |
|          | Total                             |      | 75      | <b>A</b>          | 27.1%    | +16             |
|          | GRAND TOTAL                       |      | 161     |                   | 20.1%    | +27             |

Filings by Major Case Category\*\*

| Category                              | Summary | Change            | % Change | Absolute Change |
|---------------------------------------|---------|-------------------|----------|-----------------|
| Adult Criminal                        | 38      |                   | +22.6%   | +7              |
| Child Dependency                      | 1       | <b>A</b>          | -        | +1              |
| Child in Need of Services/Supervision | 1       | <b>A</b>          | -        | + 1             |
| Custody and Visitation                | 34      | ▼                 | +3.0%    | + 1             |
| Delinquency                           | 16      | <b>A</b>          | +128.6%  | +9              |
| Juvenile Miscellaneous                | 1       | $\Leftrightarrow$ |          | 0               |
| Other                                 | 37      | <b></b>           | +19.4%   | +6              |
| Protective Orders                     | 10      | <b>A</b>          | +11.1%   | +1              |
| Support                               | 19      | <b>A</b>          | +5.6%    | + 1             |
| Traffic                               | 4       | $\Leftrightarrow$ |          | 0               |
| GRAND TOTAL                           | 161     | <b>A</b>          | 20.1%    | +27             |
|                                       |         |                   |          |                 |