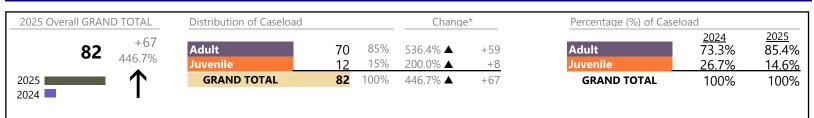

#### Filings by Division & Code

|          | GRAND TOTAL                     |         | 158      |                   | 28.5%            | +35             |
|----------|---------------------------------|---------|----------|-------------------|------------------|-----------------|
|          | Total                           |         | 71       | •                 | -9.0%            | -7              |
|          | Permanency Planning             | PH      | 0        | •                 | -100.0%          | -2              |
|          | Paternity                       | PT      | 0        | •                 | -100.0%          | -2              |
|          | Truancy                         | TR      | 1        | <b></b>           | -                | +1              |
|          | Show Cause                      | SC      | 1        |                   | -                | +1              |
|          | Emergency Custody Order         | EC      | 1        |                   | -                | +1              |
|          | Child In Need of Services       | CS      | 1        | <b></b>           | -                | +1              |
|          | Capias                          | CA      | 1        |                   | -                | +1              |
|          | Terminate Parental Rights       | TP      | 2        |                   | -                | +2              |
|          | Foster Care Review              | FC      | 2        |                   | -                | +2              |
|          | Felony                          | DF      | 2        |                   |                  | +2              |
|          | Abuse and Neglect               | AN      | 4        | ▼                 | -69.2%           | -9              |
|          | Misdemeanor                     | DM      | 10       | $\Leftrightarrow$ | 00.770           |                 |
| Juvenile | Custody Visitation<br>Traffic   | CV<br>T | 31<br>15 | •                 | -26.2%<br>+66.7% | -11<br>+6       |
|          | Total                           |         | 87       |                   | 93.3%            | +42             |
|          | Remand Support                  | RS      | 1        |                   | -                | +1              |
|          | Felony                          | CF      | 3        | $\leftrightarrow$ |                  | -               |
|          | Family Abuse - Protective Order | FP      | 3        |                   | +200.0%          | +2              |
|          | Capias                          | CA      | 11       |                   | +37.5%           | +3              |
|          | Civil Support                   | VS      | 14       | <b>A</b>          | +75.0%           | +6              |
|          | Other                           | ОТ      | 17       | <b>A</b>          | +112.5%          | +9              |
| Addit    | Misdemeanor                     | CM      | 17       |                   | +54.5%           | +6              |
| Adult    | Show Cause                      | SC      | 21       |                   | +250.0%          | +15             |
| Division | Case Type Description           | Code    | Summary  | Change            | % Change         | Absolute Change |

Filings by Major Case Category\*\*

| Category                              | Summary | Change   | % Change | Absolute Change |
|---------------------------------------|---------|----------|----------|-----------------|
| Adult Criminal                        | 31      | <b></b>  | +24.0%   | +6              |
| Child Dependency                      | 8       | <b>A</b> | -46.7%   | -7              |
| Child in Need of Services/Supervision | 2       | <b></b>  | -        | +2              |
| Custody and Visitation                | 31      | •        | -29.5%   | -13             |
| Delinquency                           | 14      | <b></b>  | +40.0%   | +4              |
| Other                                 | 19      | <b></b>  | +137.5%  | +11             |
| Protective Orders                     | 3       | <b></b>  | +200.0%  | +2              |
| Support                               | 35      | <b></b>  | +218.2%  | +24             |
| Traffic                               | 15      | <b></b>  | +66.7%   | +6              |
| GRAND TOTAL                           | 158     | <b>A</b> | 28.5%    | +35             |