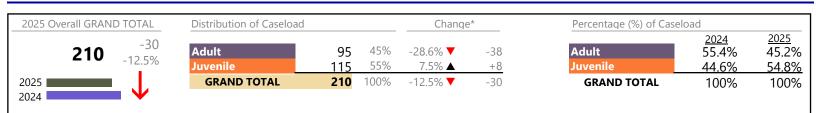

\* Compared to same time period as previous year

January 2025 thru February 2025 Filings (Compared to January 2024 thru February 2024)

Filings by Division & Code

| Division | Case Type Description             | Code | Summary | Change            | % Change | Absolute Change |
|----------|-----------------------------------|------|---------|-------------------|----------|-----------------|
| Adult    | Show Cause                        | SC   | 205     | ▼                 | -18.3%   | -46             |
| Auun     | Misdemeanor                       | СМ   | 203     | •                 | -9.4%    | -21             |
|          | Other                             | ОТ   | 186     |                   | +28.3%   | +41             |
|          | Civil Support                     | VS   | 151     | ▼                 | -20.9%   | -40             |
|          | Capias                            | CA   | 60      | <b></b>           | +1.7%    | +1              |
|          | Family Abuse - Protective Order   | FP   | 48      |                   | +9.1%    | +4              |
|          | Felony                            | CF   | 45      | ▼                 | -10.0%   | -5              |
|          | Motion - Protective Order         | MP   | 8       | <b></b>           | +60.0%   | +3              |
|          | Remand Support                    | RS   | 5       | •                 | -77.3%   | -17             |
|          | Violation of Protective Order     | PV   | 2       | <b></b>           | +100.0%  | +1              |
|          | Bond Forfeiture                   | BF   | 0       | •                 | -100.0%  | -1              |
|          | Non-Family Abuse Protective Order | AP   | 0       |                   | -100.0%  | -20             |
|          | Total                             |      | 913     | ▼                 | -9.9%    | -100            |
| Juvenile | Custody Visitation                | CV   | 331     | •                 | -19.9%   | -82             |
| Juvenne  | Misdemeanor                       | DM   | 63      | <b></b>           | +43.2%   | +19             |
|          | Paternity                         | PT   | 22      | •                 | -21.4%   | -6              |
|          | Felony                            | DF   | 21      |                   | +16.7%   | +3              |
|          | Status                            | ST   | 15      | <b></b>           | +36.4%   | +4              |
|          | Initial Foster Care               | IF   | 9       | <b></b>           | -        | +9              |
|          | Remand Custody                    | RC   | 8       | ▼                 | -74.2%   | -23             |
|          | Remand Visitation                 | RV   | 8       | •                 | -74.2%   | -23             |
|          | Traffic                           | Т    | 6       | •                 | -45.5%   | -5              |
|          | Foster Care Review                | FC   | 4       | $\Leftrightarrow$ |          | -               |
|          | Permanency Planning               | PH   | 4       | •                 | -42.9%   | -3              |
|          | Family Abuse - Protective Order   | FP   | 3       | •                 | -25.0%   | -1              |
|          | Non-Family Abuse Protective Order | AP   | 2       | •                 | -80.0%   | -8              |
|          | Show Cause                        | SC   | 2       | •                 | -33.3%   | -1              |
|          | Abuse and Neglect                 | AN   | 1       | •                 | -66.7%   | -2              |
|          | Child In Need of Services         | CS   | 1       | •                 | -50.0%   | -1              |
|          | Emergency Custody Order           | EC   | 1       | ▼                 | -50.0%   | -1              |
|          | Special Immigrant Juvenile Status | SI   | 1       | <b></b>           | -        | +1              |
|          | Temporary Detention Order         | TD   | 1       | $\Leftrightarrow$ |          | -               |
|          | Truancy                           | TR   | 1       | <b></b>           | -        | +1              |
|          | Civil Violation                   | CI   | 0       | •                 | -100.0%  | -1              |
|          | Mental Commitment                 | MC   | 0       | ▼                 | -100.0%  | -1              |
|          | Terminate Parental Rights         | ТР   | 0       |                   | -100.0%  | -10             |
|          | Total                             |      | 504     | •                 | -20.6%   | -131            |
|          | GRAND TOTAL                       |      | 1,417   | •                 | -14.0%   | -231            |

Filings by Major Case Category\*\*

| Category                              | Summary | Change   | % Change | Absolute Change |
|---------------------------------------|---------|----------|----------|-----------------|
| Adult Criminal                        | 455     | •        | -13.8%   | -73             |
| Child Dependency                      | 18      | <b></b>  | -25.0%   | -6              |
| Child in Need of Services/Supervision | 2       |          |          | 0               |
| Custody and Visitation                | 353     | •        | -20.0%   | -88             |
| Delinquency                           | 86      | <b>A</b> | +32.3%   | +21             |
| Juvenile Miscellaneous                | 15      |          | +36.4%   | +4              |
|                                       |         |          |          |                 |

Portsmouth

FIPS: 740

District: 3

January 2025 thru February 2025 Filings (Compared to January 2024 thru February 2024)

Portsmouth District: 3 FIPS: 740

| New to Workload Study | 1     | <b>A</b> |        | 0    |
|-----------------------|-------|----------|--------|------|
| Other                 | 209   | ▼        | -10.3% | -24  |
| Protective Orders     | 61    | ▼        | -26.5% | -22  |
| Support               | 211   | ▼        | -15.3% | -38  |
| Traffic               | 6     | •        | -45.5% | -5   |
| GRAND TOTAL           | 1,417 | ▼        | -14.0% | -231 |