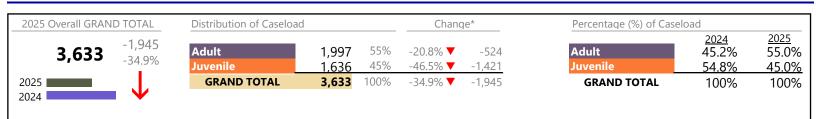

\* Compared to same time period as previous year

January 2025 thru February 2025 Filings (Compared to January 2024 thru February 2024)

Virginia Beach

District: 2 FIPS: 810

Filings by Division & Code

| Total                                                        |          | 1,030    | •                 | -40.370         | -1,421     |
|--------------------------------------------------------------|----------|----------|-------------------|-----------------|------------|
|                                                              |          | 1,636    | <b>V</b>          | -46.5%          | 1 421      |
| Entrustment                                                  | ET       | Õ        | <b>•</b>          | -100.0%         | -1         |
| Emancipation                                                 | EP       | 0        | •<br>•            | -100.0%         | -1         |
| Civil Violation                                              | CI       | 0        |                   | -100.0%         | -5         |
| Family Abuse - Protective Order<br>Temporary Detention Order | FP<br>TD | 1        | $\Leftrightarrow$ | -50.0%          | -1         |
| Relief of Custody                                            | CR       | 2        | $\Leftrightarrow$ | F0.00/          | -          |
| Child In Need of Services                                    | CS       | 2        | •                 | -66.7%          | -4         |
| Capias                                                       | CA       | 2        |                   | -33.3%          | -1         |
| Voluntary Continuing Services and Support Agreem             |          | 4        | <b>_</b>          | -               | +4         |
| Terminate Parental Rights                                    | ТР       | 7        |                   | +75.0%          | +3         |
| Special Immigrant Juvenile Status                            | SI       | 7        |                   | +75.0%          | +3         |
| Other                                                        | ОТ       | 7        |                   | +133.3%         | +4         |
| Truancy                                                      | TR       | 9        |                   | +28.6%          | +2         |
| Paternity                                                    | PT       | 14       | •                 | -62.2%          | -23        |
| Show Cause                                                   | SC       | 16       |                   | +14.3%          | +2         |
| Status                                                       | ST       | 19       | <b></b>           | +58.3%          | +7         |
| Initial Foster Care                                          | IF       | 19       |                   | +46.2%          | +6         |
| Foster Care Review                                           | FC       | 24       | •<br>•            | -12.0%          | -3         |
| Permanency Planning                                          | PH       | 24       | •<br>•            | -22.6%          | -7         |
| Felony                                                       | DF       | 33       | -                 | -40.0%          | -22        |
| Non-Family Abuse Protective Order                            | AP       | 34       |                   | +100.0%         | +17        |
| -                                                            | AN<br>MP | 62<br>51 | <b>•</b>          | -8.8%<br>-29.2% | -21        |
| Remand Custody<br>Abuse and Neglect                          | RC       | 86       | •                 | -84.1%<br>-8.8% | -454<br>-6 |
| Remand Visitation                                            | RV       | 91       | <b>•</b>          | -82.7%          | -436       |
| <br>Traffic<br>Removed Visitetian                            | T        | 94       |                   | -7.8%           | -8         |
|                                                              | DM       | 188      | <b>_</b>          | +8.0%           | +14        |
| Custody Visitation                                           | CV       | 841      | •                 | -36.8%          | -49(       |
| Total                                                        |          | 1,997    | •                 | -20.8%          | -524       |
| Violation Family Abuse Protective Order                      | PS       | 1        |                   | -               | +          |
| Restricted License for Non-Support                           | SL       | 1        |                   | -               | + 1        |
| Bond Forfeiture                                              | BF       | 1        | •                 | -50.0%          | -1         |
| Violation of Protective Order                                | PV       | 7        | <b>A</b>          | +40.0%          | +2         |
| Non-Family Abuse Protective Order                            | AP       | 19       | <b></b>           | +137.5%         | +11        |
| ,<br>,                                                       | MP       | 19       | •                 | -24.0%          | -6         |
| Felony                                                       | CF       | 63       | •                 | -46.6%          | -55        |
| Remand Support                                               | RS       | 64       | •                 | -83.3%          | -319       |
| Capias                                                       | CA       | 86       | •                 | -18.9%          | -20        |
| Family Abuse - Protective Order                              | FP       | 151      |                   | +5.6%           | +8         |
| Civil Support                                                | VS       | 353      | <b>T</b>          | -27.8%          | -130       |
| Other                                                        | OT       | 369      |                   | +15.7%          | +50        |
| Show Cause                                                   | SC       | 423      |                   | -6.8%           | -31        |
| Misdemeanor                                                  | СМ       | 440      | -                 | -6.2%           | -29        |

\* Compared to same time period as previous year

\*\* Case Type Categories are defined in the 2017 Virginia Judicial Workload Assessment

January 2025 thru February 2025 Filings (Compared to January 2024 thru February 2024)

Virginia Beach

District: 2 FIPS: 810

| Filings by Major Case Category**      |         |         |          |                 |
|---------------------------------------|---------|---------|----------|-----------------|
| Category                              | Summary | Change  | % Change | Absolute Change |
| Adult Criminal                        | 886     | <b></b> | -16.7%   | -178            |
| Child Dependency                      | 140     | <b></b> | -2.8%    | -4              |
| Child in Need of Services/Supervision | 15      |         |          | 0               |
| Custody and Visitation                | 855     | •       | -37.5%   | -513            |
| Delinquency                           | 235     | •       | -3.7%    | -9              |
| Juvenile Miscellaneous                | 19      |         | +46.2%   | +6              |
| New to Workload Study                 | 7       | •       | -22.2%   | -2              |
| Other                                 | 618     | •       | -65.1%   | -1,155          |
| Protective Orders                     | 275     |         | +3.0%    | +8              |
| Support                               | 489     |         | -15.5%   | -90             |
| Traffic                               | 94      | •       | -7.8%    | -8              |
| GRAND TOTAL                           | 3,633   | •       | -34.9%   | -1,945          |

\* Compared to same time period as previous year

January 2025 thru February 2025 Filings (Compared to January 2024 thru February 2024)

Filings by Division & Code

| Division | Case Type Description             | Code | Summary | Change            | % Change | Absolute Change |
|----------|-----------------------------------|------|---------|-------------------|----------|-----------------|
| Adult    | Show Cause                        | SC   | 205     | ▼                 | -18.3%   | -46             |
| Auun     | Misdemeanor                       | СМ   | 203     | •                 | -9.4%    | -21             |
|          | Other                             | ОТ   | 186     |                   | +28.3%   | +41             |
|          | Civil Support                     | VS   | 151     | ▼                 | -20.9%   | -40             |
|          | Capias                            | CA   | 60      | <b></b>           | +1.7%    | +1              |
|          | Family Abuse - Protective Order   | FP   | 48      |                   | +9.1%    | +4              |
|          | Felony                            | CF   | 45      | ▼                 | -10.0%   | -5              |
|          | Motion - Protective Order         | MP   | 8       | <b></b>           | +60.0%   | +3              |
|          | Remand Support                    | RS   | 5       | •                 | -77.3%   | -17             |
|          | Violation of Protective Order     | PV   | 2       | <b></b>           | +100.0%  | +1              |
|          | Bond Forfeiture                   | BF   | 0       | •                 | -100.0%  | -1              |
|          | Non-Family Abuse Protective Order | AP   | 0       |                   | -100.0%  | -20             |
|          | Total                             |      | 913     | ▼                 | -9.9%    | -100            |
| Juvenile | Custody Visitation                | CV   | 331     | •                 | -19.9%   | -82             |
| Juvenne  | Misdemeanor                       | DM   | 63      | <b></b>           | +43.2%   | +19             |
|          | Paternity                         | PT   | 22      | •                 | -21.4%   | -6              |
|          | Felony                            | DF   | 21      |                   | +16.7%   | +3              |
|          | Status                            | ST   | 15      | <b></b>           | +36.4%   | +4              |
|          | Initial Foster Care               | IF   | 9       | <b></b>           | -        | +9              |
|          | Remand Custody                    | RC   | 8       | ▼                 | -74.2%   | -23             |
|          | Remand Visitation                 | RV   | 8       | •                 | -74.2%   | -23             |
|          | Traffic                           | Т    | 6       | •                 | -45.5%   | -5              |
|          | Foster Care Review                | FC   | 4       | $\Leftrightarrow$ |          | -               |
|          | Permanency Planning               | PH   | 4       | •                 | -42.9%   | -3              |
|          | Family Abuse - Protective Order   | FP   | 3       | •                 | -25.0%   | -1              |
|          | Non-Family Abuse Protective Order | AP   | 2       | •                 | -80.0%   | -8              |
|          | Show Cause                        | SC   | 2       | •                 | -33.3%   | -1              |
|          | Abuse and Neglect                 | AN   | 1       | •                 | -66.7%   | -2              |
|          | Child In Need of Services         | CS   | 1       | •                 | -50.0%   | -1              |
|          | Emergency Custody Order           | EC   | 1       | ▼                 | -50.0%   | -1              |
|          | Special Immigrant Juvenile Status | SI   | 1       | <b></b>           | -        | +1              |
|          | Temporary Detention Order         | TD   | 1       | $\Leftrightarrow$ |          | -               |
|          | Truancy                           | TR   | 1       | <b></b>           | -        | +1              |
|          | Civil Violation                   | CI   | 0       | •                 | -100.0%  | -1              |
|          | Mental Commitment                 | MC   | 0       | ▼                 | -100.0%  | -1              |
|          | Terminate Parental Rights         | ТР   | 0       |                   | -100.0%  | -10             |
|          | Total                             |      | 504     | •                 | -20.6%   | -131            |
|          | GRAND TOTAL                       |      | 1,417   | •                 | -14.0%   | -231            |