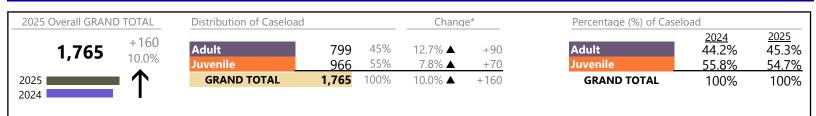

| Filings by Major Case Category**      |         |         |          |                 |
|---------------------------------------|---------|---------|----------|-----------------|
| Category                              | Summary | Change  | % Change | Absolute Change |
| Adult Criminal                        | 829     | <b></b> | +14.0%   | +102            |
| Child Dependency                      | 168     | ▼       | -15.2%   | -30             |
| Child in Need of Services/Supervision | 15      |         |          | 0               |
| Custody and Visitation                | 618     | •       | -13.8%   | -99             |
| Delinquency                           | 90      | •       | -51.9%   | -97             |
| Juvenile Miscellaneous                | 26      |         | +13.0%   | +3              |
| New to Workload Study                 | 4       |         | -        | +4              |
| Other                                 | 445     | ▼       | +4.7%    | +20             |
| Protective Orders                     | 124     | ▼       | -33.3%   | -62             |
| Support                               | 391     |         | +12.7%   | +44             |
| Traffic                               | 16      | •       | -20.0%   | -4              |
| GRAND TOTAL                           | 2,726   | •       | -4.2%    | -119            |