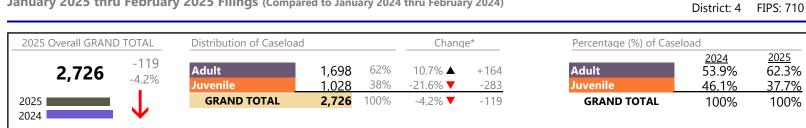

Filings by Division & Code

| Division  | Case Type Description                       | Code | Summary | Change            | % Change | Absolute Change |
|-----------|---------------------------------------------|------|---------|-------------------|----------|-----------------|
| Adult     | Misdemeanor                                 | СМ   | 458     |                   | +22.1%   | +83             |
| Adun      | Other                                       | ОТ   | 357     | ▼                 | +10.5%   | +34             |
|           | Civil Support                               | VS   | 298     | <b>A</b>          | +7.2%    | +20             |
|           | Show Cause                                  | SC   | 264     | ▲                 | +16.8%   | +38             |
|           | Family Abuse - Protective Order             | FP   | 105     | •                 | -1.9%    | -2              |
|           | Felony                                      | CF   | 98      |                   | +3.2%    | +3              |
|           | Capias                                      | CA   | 97      |                   | +5.4%    | +5              |
|           | Remand Support                              | RS   | 7       | <b>•</b>          | -30.0%   | -3              |
|           | Non-Family Abuse Protective Order           | AP   | 5       | •                 | -58.3%   | -7              |
|           | Motion - Protective Order                   | MP   | 4       | <b>•</b>          | -50.0%   | -4              |
|           | Violation of Protective Order               | PV   | 4       |                   | +300.0%  | +3              |
|           | Protective Order                            | PC   | 1       |                   | -85.7%   | -6              |
|           | Total                                       |      | 1,698   |                   | 10.7%    | +164            |
| luuronile | Custody Visitation                          | CV   | 598     | •                 | -13.7%   | -95             |
| Juvenile  | Abuse and Neglect                           | AN   | 55      | •                 | -24.7%   | -18             |
|           | Misdemeanor                                 | DM   | 48      | •                 | -57.1%   | -64             |
|           | Permanency Planning                         | PH   | 43      | •                 | -14.0%   | -7              |
|           | Felony                                      | DF   | 36      | <b>T</b>          | -47.8%   | -33             |
|           | Foster Care Review                          | FC   | 35      | <b></b>           | +9.4%    | +3              |
|           | Mental Commitment                           | MC   | 33      | •                 | -5.7%    | -2              |
|           | Status                                      | ST   | 25      | <b></b>           | +8.7%    | +2              |
|           | Initial Foster Care                         | IF   | 22      |                   | +57.1%   | +8              |
|           | Paternity                                   | PT   | 20      | -                 | -16.7%   | -4              |
|           | Traffic                                     | т    | 16      | <b>•</b>          | -20.0%   | -4              |
|           | Remand Custody                              | RC   | 14      | • •               | -12.5%   | -2              |
|           | Remand Visitation                           | RV   | 14      | •<br>•            | -12.5%   | -2              |
|           | Child In Need of Services                   | CS   | 14      |                   | +120.0%  | +6              |
|           | Other                                       | OT   | 10      | <b>•</b>          | -37.5%   | -6              |
|           | Show Cause                                  | SC   |         | • • • •           | -50.0%   | -7              |
|           | Motion - Protective Order                   |      | 7       | $\Leftrightarrow$ | -50.0%   | - /             |
|           |                                             | MP   | 6       | $\Leftrightarrow$ |          | -               |
|           | Emergency Custody Order                     | EC   | 5       |                   | 20.60/   | -2              |
|           | Relief of Custody                           | CR   | 5       | •                 | -28.6%   |                 |
|           | Temporary Detention Order                   | TD   | 5       |                   | +25.0%   | +1              |
|           | Terminate Parental Rights                   | TP   | 5       | <b>_</b>          | -75.0%   | -15             |
|           | Non-Family Abuse Protective Order           | AP   | 4       | •                 | -92.2%   | -47             |
|           | Special Immigrant Juvenile Status           | SI   | 4       |                   | -        | +4              |
|           | Truancy                                     | TR   | 3       |                   | +200.0%  | +2              |
|           | Voluntary Continuing Services and Support A | -    | 3       | <b>A</b>          | +50.0%   | +1              |
|           | Emancipation                                | EP   | 1       |                   | -        | +1              |
|           | Capias                                      | CA   | 0       | •                 | -100.0%  | -1              |
|           | Family Abuse - Protective Order             | FP   | 0       | <b></b>           | -100.0%  | -2              |
|           | Total                                       |      | 1,028   | •                 | -21.6%   | -283            |
|           | GRAND TOTAL                                 |      | 2,726   | •                 | -4.2%    | -119            |

\* Compared to same time period as previous year

\*\* Case Type Categories are defined in the 2017 Virginia Judicial Workload Assessment

January 2025 thru February 2025 Filings (Compared to January 2024 thru February 2024)

| Filings by Major Case Category**      |         |         |          |                 |
|---------------------------------------|---------|---------|----------|-----------------|
| Category                              | Summary | Change  | % Change | Absolute Change |
| Adult Criminal                        | 829     | <b></b> | +14.0%   | +102            |
| Child Dependency                      | 168     | ▼       | -15.2%   | -30             |
| Child in Need of Services/Supervision | 15      |         |          | 0               |
| Custody and Visitation                | 618     | •       | -13.8%   | -99             |
| Delinquency                           | 90      | •       | -51.9%   | -97             |
| Juvenile Miscellaneous                | 26      |         | +13.0%   | +3              |
| New to Workload Study                 | 4       |         | -        | +4              |
| Other                                 | 445     | ▼       | +4.7%    | +20             |
| Protective Orders                     | 124     | ▼       | -33.3%   | -62             |
| Support                               | 391     |         | +12.7%   | +44             |
| Traffic                               | 16      | •       | -20.0%   | -4              |
| GRAND TOTAL                           | 2,726   | •       | -4.2%    | -119            |

\* Compared to same time period as previous year

January 2025 thru February 2025 Filings (Compared to January 2024 thru February 2024)