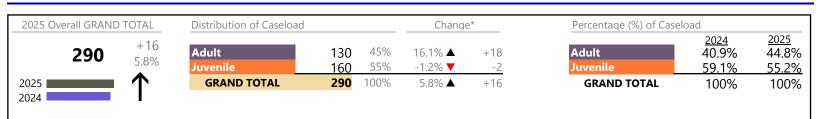

### Filings by Division & Code

| 5 5                                 |                                         |              |         |                   |          |                 |
|-------------------------------------|-----------------------------------------|--------------|---------|-------------------|----------|-----------------|
| Division                            | Case Type Description                   | Code         | Summary | Change            | % Change | Absolute Change |
| Adult                               | Civil Support                           | VS           | 125     | ▼                 | -18.3%   | -28             |
| Auun                                | Misdemeanor                             | CM           | 120     | <b></b>           | +41.2%   | +35             |
|                                     | Show Cause                              | SC           | 104     | •                 | -37.7%   | -63             |
|                                     | Other                                   | ОТ           | 94      |                   | +36.2%   | +25             |
|                                     | Family Abuse - Protective Order         | FP           | 42      | $\Leftrightarrow$ |          | -               |
|                                     | Felony                                  | CF           | 37      |                   | +32.1%   | +9              |
|                                     | Capias                                  | CA           | 30      | <b></b>           | +66.7%   | +12             |
|                                     | Remand Support                          | RS           | 17      | <b></b>           | +30.8%   | +4              |
|                                     | Motion - Protective Order               | MP           | 4       | •                 | -20.0%   | -1              |
|                                     | Non-Family Abuse Protective Order       | AP           | 2       | <b></b>           | -        | +2              |
|                                     | Restricted License for Non-Support      | SL           | 0       | ▼                 | -100.0%  | -1              |
|                                     | Total                                   |              | 575     | ▼                 | -1.0%    | -6              |
| Juvenile                            | Custody Visitation                      | CV           | 191     | •                 | -14.7%   | -33             |
| Juvenne                             | Felony                                  | DF           | 41      | <b>A</b>          | +485.7%  | +34             |
|                                     | Misdemeanor                             | DM           | 27      | •                 | -30.8%   | -12             |
|                                     | Remand Custody                          | RC           | 25      | <b></b>           | +56.3%   | +9              |
|                                     | Remand Visitation                       | RV           | 25      | <b></b>           | +66.7%   | +10             |
|                                     | Status                                  | ST           | 13      |                   |          | -               |
|                                     | Traffic                                 | Т            | 12      | <b>A</b>          | +20.0%   | +2              |
|                                     | Permanency Planning                     | PH           | 8       | <b></b>           | +300.0%  | +6              |
|                                     | Paternity                               | PT           | 4       | •                 | -42.9%   | -3              |
|                                     | Non-Family Abuse Protective Order       | AP           | 3       | •                 | -75.0%   | -9              |
|                                     | Emergency Custody Order                 | EC           | 2       | ▼                 | -75.0%   | -6              |
|                                     | Foster Care Review                      | FC           | 2       | •                 | -33.3%   | -1              |
|                                     | Other                                   | ОТ           | 2       | ▲                 | -        | +2              |
|                                     | Temporary Detention Order               | TD           | 2       | •                 | -60.0%   | -3              |
|                                     | Voluntary Continuing Services and Suppo | rt Agreen VA | 2       | <b></b>           | -        | +2              |
|                                     | Abuse and Neglect                       | AN           | 1       | ▲                 | -        | +1              |
|                                     | Capias                                  | CA           | 1       | $\Leftrightarrow$ |          | -               |
| Initial Fo<br>Mental 0<br>Relief of | Initial Foster Care                     | IF           | 1       | ▼                 | -75.0%   | -3              |
|                                     | Mental Commitment                       | MC           | 1       | ▲                 | -        | +1              |
|                                     | Relief of Custody                       | CR           | 1       | $\Leftrightarrow$ |          | -               |
|                                     | Show Cause                              | SC           | 1       | •                 | -50.0%   | -1              |
|                                     | Terminate Parental Rights               | ТР           | 0       | •                 | -100.0%  | -4              |
|                                     | Total                                   |              | 365     | •                 | -2.1%    | -8              |
|                                     | GRAND TOTAL                             |              | 940     | •                 | -1.5%    | -14             |

#### Filings by Major Case Category\*\*

| Category                              | Summary | Change  | % Change | Absolute Change |
|---------------------------------------|---------|---------|----------|-----------------|
| Adult Criminal                        | 244     | <b></b> | -5.8%    | -15             |
| Child Dependency                      | 15      |         | +7.1%    | +1              |
| Child in Need of Services/Supervision | 0       | ▼       | -100.0%  | -1              |
| Custody and Visitation                | 195     | •       | -15.6%   | -36             |
| Delinquency                           | 70      |         | +45.8%   | +22             |
| Juvenile Miscellaneous                | 13      |         |          | 0               |
| Other                                 | 168     |         | +33.3%   | +42             |
|                                       |         |         |          |                 |

District: 5

| CPSS - JCMS CASELOAD STATISTICS OF THE JUVENILE & DO<br>January 2025 thru February 2025 Filings (Compared to January 20 | District: 5     | Suffolk<br>FIPS: 800 |                            |                 |
|-------------------------------------------------------------------------------------------------------------------------|-----------------|----------------------|----------------------------|-----------------|
| Protective Orders<br>Support<br>Traffic                                                                                 | 51<br>172<br>12 | *<br>*               | -13.6%<br>-10.9%<br>+20.0% | -8<br>-21<br>+2 |
| GRAND TOTAL                                                                                                             | 940             | •                    | -1.5%                      | -14             |