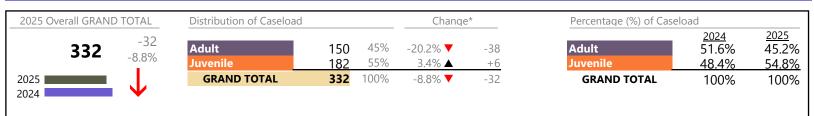

Virginia Beach

District: 2 FIPS: 810

| Filings by Major Case Category**      |         |         |          |                 |
|---------------------------------------|---------|---------|----------|-----------------|
| Category                              | Summary | Change  | % Change | Absolute Change |
| Adult Criminal                        | 886     | <b></b> | -16.7%   | -178            |
| Child Dependency                      | 140     | <b></b> | -2.8%    | -4              |
| Child in Need of Services/Supervision | 15      |         |          | 0               |
| Custody and Visitation                | 855     | •       | -37.5%   | -513            |
| Delinquency                           | 235     | •       | -3.7%    | -9              |
| Juvenile Miscellaneous                | 19      |         | +46.2%   | +6              |
| New to Workload Study                 | 7       | •       | -22.2%   | -2              |
| Other                                 | 618     | •       | -65.1%   | -1,155          |
| Protective Orders                     | 275     |         | +3.0%    | +8              |
| Support                               | 489     |         | -15.5%   | -90             |
| Traffic                               | 94      | •       | -7.8%    | -8              |
| GRAND TOTAL                           | 3,633   | •       | -34.9%   | -1,945          |