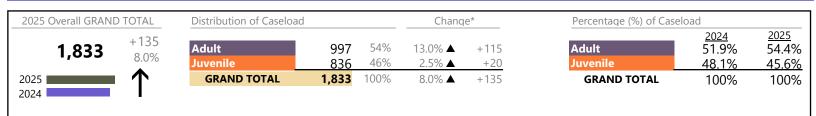

January 2025 thru February 2025 Filings (Compared to January 2024 thru February 2024)

Filings by Division & Code

| Division | Case Type Description                            | Code | Summary | Change                                | % Change | Absolute Change |
|----------|--------------------------------------------------|------|---------|---------------------------------------|----------|-----------------|
| Adult    | Misdemeanor                                      | СМ   | 8,147   | ▼                                     | -5.0%    | -430            |
| Adult    | Show Cause                                       | SC   | 7,467   | <b></b>                               | +18.1%   | +1,143          |
|          | Civil Support                                    | VS   | 6,656   | ▼                                     | -3.6%    | -252            |
|          | Other                                            | ΟΤ   | 6,042   | ▲                                     | -2.5%    | -154            |
|          | Family Abuse - Protective Order                  | FP   | 2,649   | ▼                                     | -1.2%    | -31             |
|          | Felony                                           | CF   | 2,565   | ▼                                     | -9.9%    | -283            |
|          | Capias                                           | CA   | 2,098   | <b></b>                               | +8.8%    | +170            |
|          | Remand Support                                   | RS   | 368     | ▼                                     | -51.2%   | -386            |
|          | Motion - Protective Order                        | MP   | 352     | ▼                                     | -6.1%    | -23             |
|          | Non-Family Abuse Protective Order                | AP   | 219     | ▼                                     | -11.7%   | -29             |
|          | Violation of Protective Order                    | PV   | 209     | <b></b>                               | +13.0%   | +24             |
|          | Protective Order                                 | PC   | 44      |                                       | +57.1%   | +16             |
|          | Restricted License for Non-Support               | SL   | 30      | <b>A</b>                              | +36.4%   | +8              |
|          | Bond Forfeiture                                  | BF   | 9       | ▼                                     | -43.8%   | -7              |
|          | Violation Family Abuse Protective Order          | PS   | 9       | •                                     | -35.7%   | -5              |
|          | Emergency Custody Order                          | EC   | 3       | <b></b>                               | +50.0%   | +1              |
|          |                                                  | RD   | 2       |                                       | -        | +2              |
|          | Total                                            |      | 36,869  | •                                     | -0.6%    | -236            |
| Juvenile | Custody Visitation                               | CV   | 17,899  | ▼                                     | -8.5%    | -1,671          |
| Juvenne  |                                                  | DM   | 3,545   | •                                     | -7.3%    | -281            |
|          | Traffic                                          | т    | 1,726   | <b></b>                               | +6.2%    | +100            |
|          | Felony                                           | DF   | 1,069   | ▼                                     | -13.5%   | -167            |
|          | Abuse and Neglect                                | AN   | 797     | •                                     | -10.0%   | -89             |
|          | Permanency Planning                              | PH   | 749     | ▼                                     | -2.1%    | -16             |
|          | Status                                           | ST   | 714     | ▼                                     | -18.9%   | -166            |
|          | Foster Care Review                               | FC   | 700     |                                       | +4.2%    | +28             |
|          | Remand Custody                                   | RC   | 556     | ▼                                     | -47.2%   | -497            |
|          | Truancy                                          | TR   | 521     | ▼                                     | -4.2%    | -23             |
|          | Paternity                                        | РТ   | 513     | •                                     | -8.4%    | -47             |
|          | Remand Visitation                                | RV   | 494     | ▼                                     | -50.2%   | -497            |
|          | Special Immigrant Juvenile Status                | SI   | 372     |                                       | +29.6%   | +85             |
|          | Terminate Parental Rights                        | TP   | 329     | •                                     | -15.6%   | -61             |
|          | Show Cause                                       | SC   | 326     | ▼                                     | +17.7%   | +49             |
|          | Motion - Protective Order                        | MP   | 297     | <b>V</b>                              | -3.6%    | -11             |
|          | Initial Foster Care                              | IF   | 286     | <b>•</b>                              | -16.6%   | -57             |
|          | Non-Family Abuse Protective Order                | AP   | 219     | · · · · · · · · · · · · · · · · · · · | -33.4%   | -110            |
|          |                                                  | TD   | 205     | · · · · · · · · · · · · · · · · · · · | -21.8%   | -57             |
|          | Child In Need of Services                        | CS   | 170     | <b>•</b>                              | -30.3%   | -74             |
|          | Mental Commitment                                | MC   | 157     |                                       | +6.1%    | +9              |
|          | Civil Violation                                  | CI   | 157     | <b>•</b>                              | -5.6%    | -9              |
|          | Voluntary Continuing Services and Support Agreem |      | 122     | •                                     | +3.4%    | +4              |
|          | Emergency Custody Order                          | EC   | 90      | <b>—</b>                              | -28.6%   | -36             |
|          | Entrustment                                      | ET   | 75      | •                                     | 20.070   | -               |
|          | Other                                            | OT   | 73      | <b>•</b>                              | -30.1%   | -31             |
|          | Capias                                           | CA   | 51      | •<br>•                                | -19.0%   | -12             |
|          | Relief of Custody                                | CR   | 42      | •<br>•                                | -44.0%   | -33             |
|          | Child at Risk                                    | RI   | 42      | • • • • • • • • • • • • • • • • • • • | -44.0%   | -33             |
|          | Family Abuse - Protective Order                  | FP   |         | •                                     | +38.5%   | +10             |
|          | -                                                | EP   | 36      | -                                     | -63.6%   | -7              |
|          | Emancipation<br>Protective Order                 |      | 4       | •                                     |          |                 |
|          |                                                  | PC   | 3       | ▲<br>▲                                | +200.0%  | +2              |
|          | Juvenile Support                                 | JS   | 2       |                                       | +100.0%  | +1              |

\* Compared to same time period as previous year

\*\* Case Type Categories are defined in the 2017 Virginia Judicial Workload Assessment

January 2025 thru February 2025 Filings (Compared to January 2024 thru February 2024)

|          |                                         |    | Summary | Change | % Change | Absolute Change |
|----------|-----------------------------------------|----|---------|--------|----------|-----------------|
| Juvenile | Qualified Residential Treatment         | QR | 0       | ▼      | -100.0%  | -1              |
| Juvenne  | Restricted Operators License            | RL | 0       | •      | -100.0%  | -1              |
|          | Violation Family Abuse Protective Order | PS | 0       | ▼      | -100.0%  | -3              |
|          | Total                                   |    | 32,333  | •      | -10.2%   | -3,680          |
|          | GRAND TOTAL                             |    | 69,202  | •      | -5.4%    | -3,916          |

#### Filings by Major Case Category\*\*

| Child in Need of Services/Supervision | 717    | •        | -13.2% | -109   |
|---------------------------------------|--------|----------|--------|--------|
| •                                     |        | •        |        |        |
| Custody and Visitation                | 18,414 | •        | -8.6%  | -1,723 |
| Delinquency                           | 4,966  | <b></b>  | -7.4%  | -395   |
| Juvenile Miscellaneous                | 720    | •        | -19.4% | -173   |
| New to Workload Study                 | 524    | <b></b>  | +17.0% | +76    |
| Other                                 | 7,987  | <b>A</b> | -17.1% | -1,646 |
| Protective Orders                     | 3,772  | ▼        | -4.9%  | -194   |
| Support                               | 10,283 | <b></b>  | +12.0% | +1,100 |
| Traffic                               | 1,726  | ▼        | +6.1%  | +99    |
| GRAND TOTAL                           | 69,202 | •        | -5.4%  | -3,916 |