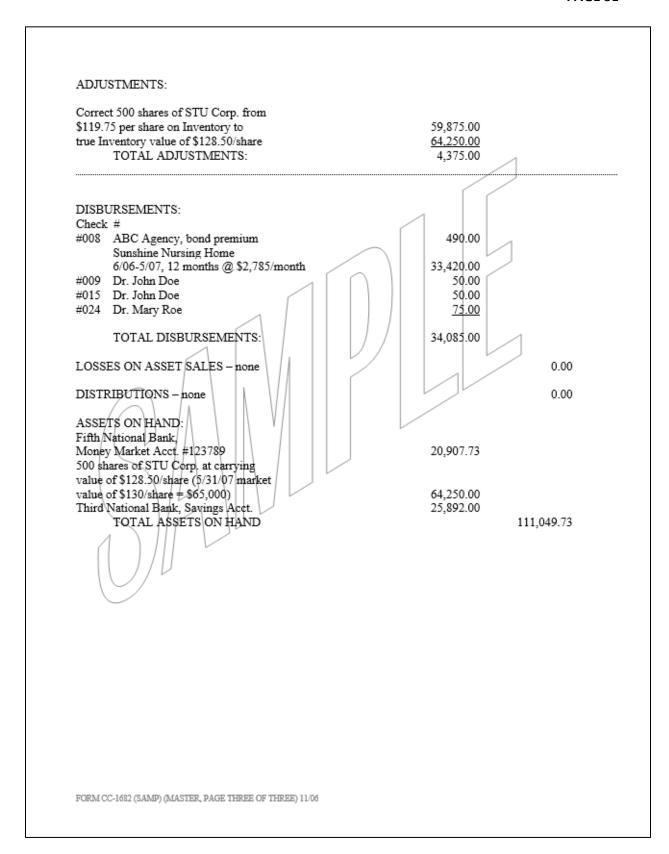

#### **ACCOUNTINGS**

- 1. Every Conservator must file an account of the person's assets under your control with the Commissioner of Accounts. The Clerk will have given you an accounting form at the time of your qualification that includes detailed instructions for completing the form, but <a href="Form CC-1682">FORM INCAPACITATED ADULT</a> and instructions may also be found on Virginia's Judicial System website at <a href="http://www.vacourts.gov/forms/circuit/fiduciary">http://www.vacourts.gov/forms/circuit/fiduciary</a>. These forms may be filled out online and printed for filing. A copy of this form and a sample form is also included with this guide.
- The first Account should cover the first four-month period, beginning on the date
  of the Conservator's qualification. This account must be filed with the
  Commissioner of Accounts within six months from the date of qualification. For
  example, if you qualified on January 10, 2019, the first Account would cover the
  period January 10, 2019 through May 10, 2019, and it would be due on July 10,
  2019.
- 3. Second and subsequent accountings are to cover the 12 months beginning with the ending date of the prior Account. They are due within 16 months from the ending date of your prior Account. For example, if the first Account ended May 10, 2019, then the Second Account would end May 10, 2020, and would be due by September 10, 2020. You may end your account on any day of the month. For example, instead of ending it May 10, you may end it May 31.
- 4. You must include the following with every accounting:
  - Original and one copy of the Account signed by each Conservator if more than one are qualified.
  - A check payable to the Commissioner of Accounts in the appropriate amount for the filing fee. The Clerk will have given you the filing fee schedule when you qualified.
  - Vouchers for all disbursements shown on the account which include the
    original cancelled checks, debit memos, or signed receipts. These will be
    returned to you. If you use a bank that does not return cancelled checks, you
    must have a signed receipt from the payee, or a photocopy of the check
    prepared by the bank. <u>Vouchers must be organized in the same order as they
    appear on the accounting</u>. Vouchers do not need to be filed in duplicate.

- A copy of the signed settlement sheet for any sale of real estate and brokerage statement to support any sale of stocks or other securities.
- Verification of each asset that remains on hand as of the end of the accounting period must be provided, as follows:
  - When there are cash accounts, a statement from the financial institution covering the ending date of the accounting and reconciled to agree with your accounting.
  - When there are certificates of deposit, a statement from the financial institution, or the original certificate, or a letter from the issuer verifying the existence of the certificate as of the ending date of the account and stating the balance of the certificate.
  - When there are brokerage accounts, a statement that verifies stocks, bonds, and other securities or funds held. If you hold securities in certificate form, you must exhibit the original certificates to the Commissioner of Accounts or provide a statement from a bank officer certifying the original certificates of each security listed were exhibited to the bank officer on or after the ending date of the accounting.
  - Titles for cars, boats, etc., should be exhibited to the Commissioner of Accounts. Jewelry and furnishings carried as assets under the Conservator's control can be supported by a statement from a disinterested third party certifying the existence and the location of the assets. The statement by the third party should include the party's printed name, address, and daytime phone number.
  - Original notes must be exhibited to the Commissioner of Accounts unless a collection agency is handling the collection of the notes. If so, a statement from the collecting agency certifying the identity of the holder and the principal balance as of the ending date of the account will be accepted.
  - Copies of K-I forms from the tax returns may be used to verify any partnership interests.
  - If the market value of the asset is not equal to the carrying value, show the market value in parentheses within the asset description
- 5. You must file a Final Account upon the person's death or upon entry of a court order restoring the person's competency. The final account must show ZERO

#### **DISBURSEMENTS**

- You may use principal and income for the benefit of the person. You may also contribute funds towards the support and maintenance of the person's spouse and/or family.
- 2. Costs of maintaining real property are properly paid from the conservatorship funds.
- 3. If you must use cash to pay for something, obtain a signed receipt for it. You may find it convenient to occasionally pay small expenses yourself and then write a conservatorship check to yourself for reimbursement.

#### **INVESTMENTS**

- 1. As Conservator, you are responsible for the careful investment of funds under your control. You must make such investments within four months from the time you collect such funds.
- 2. Virginia Code § 64.2-1502 provides a listing of securities in which a Conservator may invest. Some examples of approved investments are bonds, notes and other evidences of indebtedness of Virginia, a Virginia county, a Virginia city, or the United States as well as savings accounts, time deposits or certificates of deposit in banks, savings banks, trust company, savings and loan association, or credit unions authorized to do business in Virginia that are insured by the Federal Deposit Insurance Corporation or the National Credit Union Share Insurance Fund.