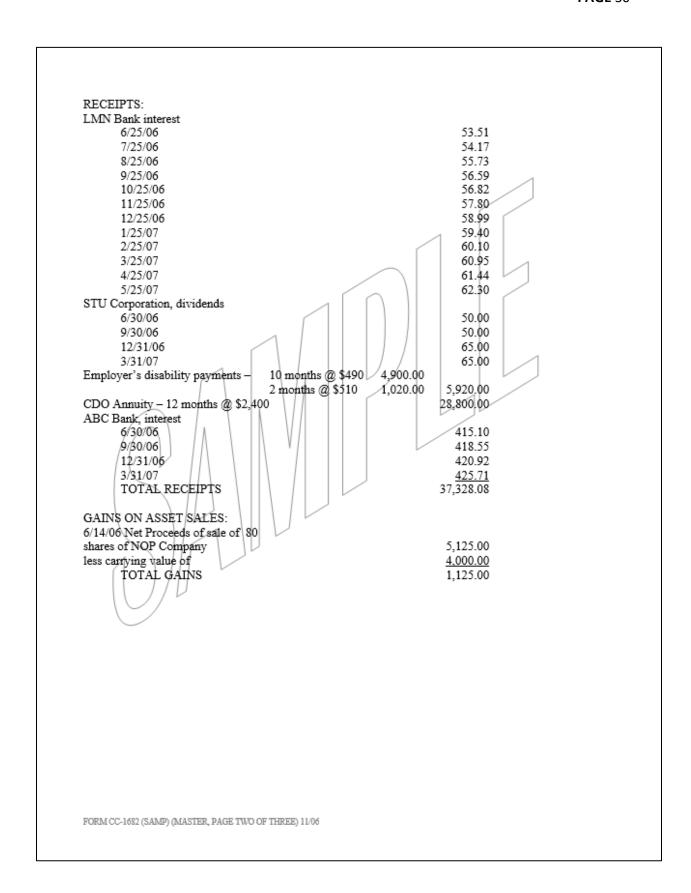

#### **ACCOUNTINGS**

- 1. Every Conservator must file an account of the person's assets under your control with the Commissioner of Accounts. The Clerk will have given you an accounting form at the time of your qualification that includes detailed instructions for completing the form, but <a href="Form CC-1682">FORM INCAPACITATED ADULT</a> and instructions may also be found on Virginia's Judicial System website at <a href="http://www.vacourts.gov/forms/circuit/fiduciary">http://www.vacourts.gov/forms/circuit/fiduciary</a>. These forms may be filled out online and printed for filing. A copy of this form and a sample form is also included with this guide.
- The first Account should cover the first four-month period, beginning on the date
  of the Conservator's qualification. This account must be filed with the
  Commissioner of Accounts within six months from the date of qualification. For
  example, if you qualified on January 10, 2019, the first Account would cover the
  period January 10, 2019 through May 10, 2019, and it would be due on July 10,
  2019.
- 3. Second and subsequent accountings are to cover the 12 months beginning with the ending date of the prior Account. They are due within 16 months from the ending date of your prior Account. For example, if the first Account ended May 10, 2019, then the Second Account would end May 10, 2020, and would be due by September 10, 2020. You may end your account on any day of the month. For example, instead of ending it May 10, you may end it May 31.
- 4. You must include the following with every accounting:
  - Original and one copy of the Account signed by each Conservator if more than one are qualified.
  - A check payable to the Commissioner of Accounts in the appropriate amount for the filing fee. The Clerk will have given you the filing fee schedule when you qualified.
  - Vouchers for all disbursements shown on the account which include the
    original cancelled checks, debit memos, or signed receipts. These will be
    returned to you. If you use a bank that does not return cancelled checks, you
    must have a signed receipt from the payee, or a photocopy of the check
    prepared by the bank. <u>Vouchers must be organized in the same order as they
    appear on the accounting</u>. Vouchers do not need to be filed in duplicate.

- A copy of the signed settlement sheet for any sale of real estate and brokerage statement to support any sale of stocks or other securities.
- Verification of each asset that remains on hand as of the end of the accounting period must be provided, as follows:
  - When there are cash accounts, a statement from the financial institution covering the ending date of the accounting and reconciled to agree with your accounting.
  - When there are certificates of deposit, a statement from the financial institution, or the original certificate, or a letter from the issuer verifying the existence of the certificate as of the ending date of the account and stating the balance of the certificate.
  - When there are brokerage accounts, a statement that verifies stocks, bonds, and other securities or funds held. If you hold securities in certificate form, you must exhibit the original certificates to the Commissioner of Accounts or provide a statement from a bank officer certifying the original certificates of each security listed were exhibited to the bank officer on or after the ending date of the accounting.
  - Titles for cars, boats, etc., should be exhibited to the Commissioner of Accounts. Jewelry and furnishings carried as assets under the Conservator's control can be supported by a statement from a disinterested third party certifying the existence and the location of the assets. The statement by the third party should include the party's printed name, address, and daytime phone number.
  - Original notes must be exhibited to the Commissioner of Accounts unless a collection agency is handling the collection of the notes. If so, a statement from the collecting agency certifying the identity of the holder and the principal balance as of the ending date of the account will be accepted.
  - Copies of K-I forms from the tax returns may be used to verify any partnership interests.
  - If the market value of the asset is not equal to the carrying value, show the market value in parentheses within the asset description
- 5. You must file a Final Account upon the person's death or upon entry of a court order restoring the person's competency. The final account must show ZERO